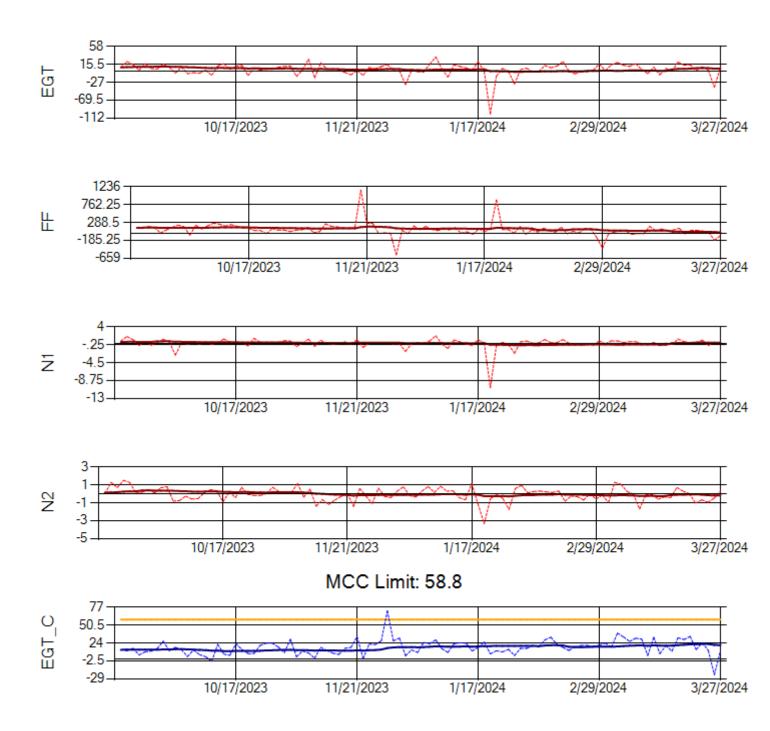

Ship: N219CY Engine 1: 724671

Ship: N219CY Engine 2: 729097

Ship: N220CY Engine 1: 724706

MCC Limit: 60

Ship: N220CY Engine 2: 727755

Ship: N226CY Engine 1: 724678

Ship: N226CY Engine 2: 729023

Ship: N290CM Engine 1: 702426