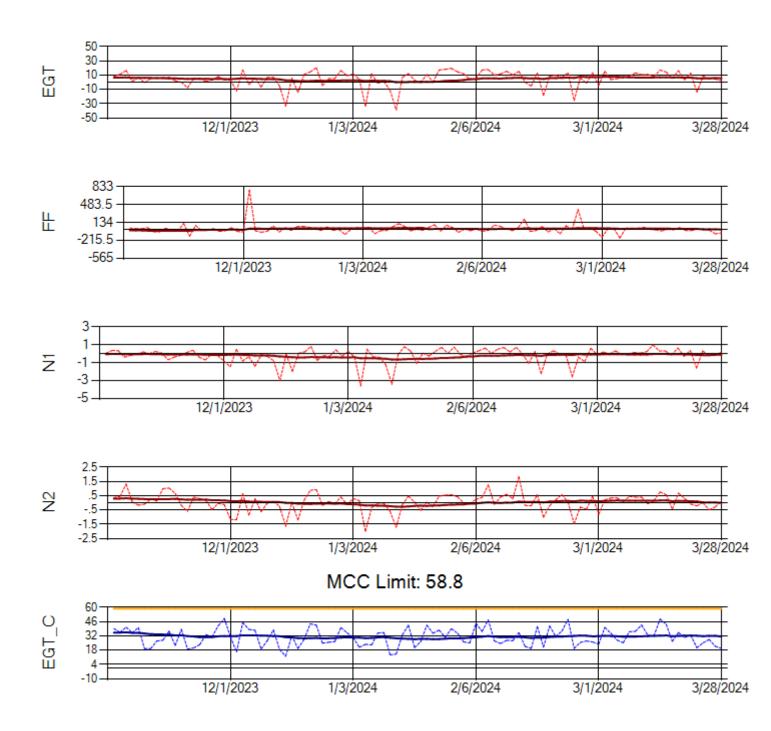

Ship: N219CY Engine 1: 724671

Ship: N219CY Engine 2: 729097

Ship: N220CY Engine 1: 724706

MCC Limit: 60

Ship: N220CY Engine 2: 727755

Ship: N226CY Engine 1: 724678

Ship: N226CY Engine 2: 729023

Ship: N290CM Engine 1: 702426