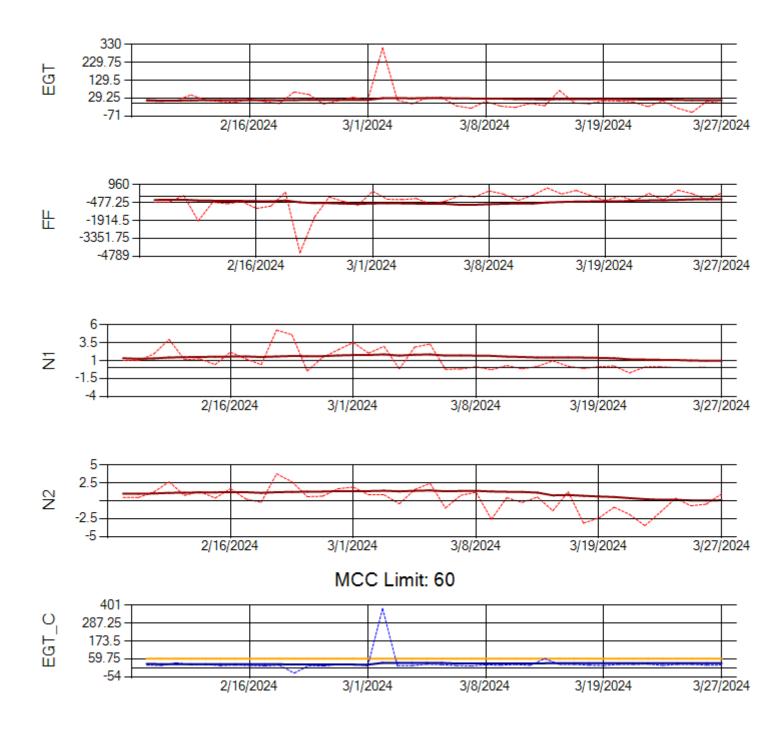

Ship: N219CY Engine 1: 724671

Ship: N219CY Engine 2: 729097

Ship: N220CY Engine 1: 724706

MCC Limit: 60

Ship: N220CY Engine 2: 727755

Ship: N226CY Engine 1: 724678

Ship: N226CY Engine 2: 729023

Ship: N290CM Engine 1: 702426