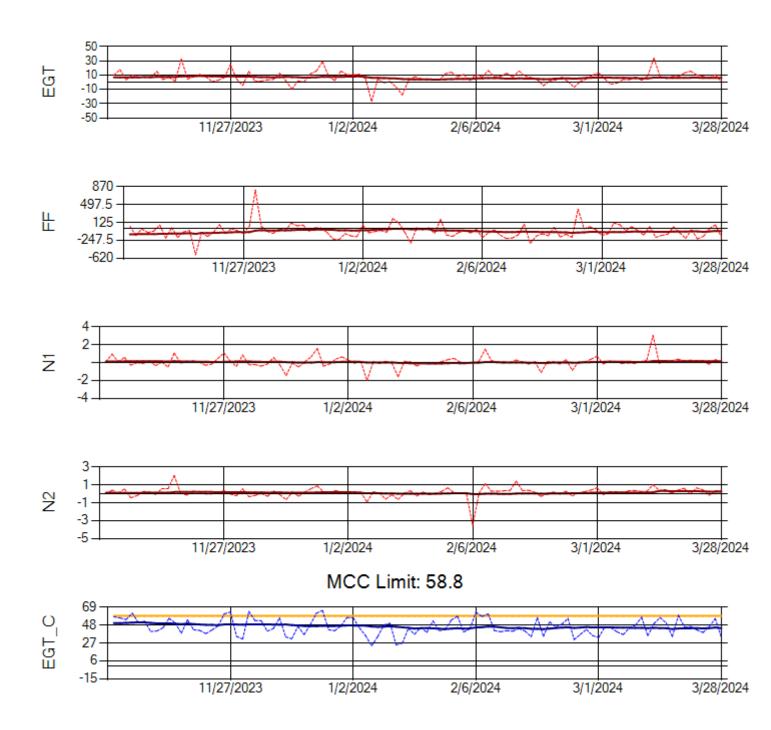

Ship: N219CY Engine 1: 724671

Ship: N219CY Engine 2: 729097

Ship: N220CY Engine 1: 724706

MCC Limit: 60

Ship: N220CY Engine 2: 727755

Ship: N226CY Engine 1: 724678

Ship: N226CY Engine 2: 729023

Ship: N290CM Engine 1: 702426