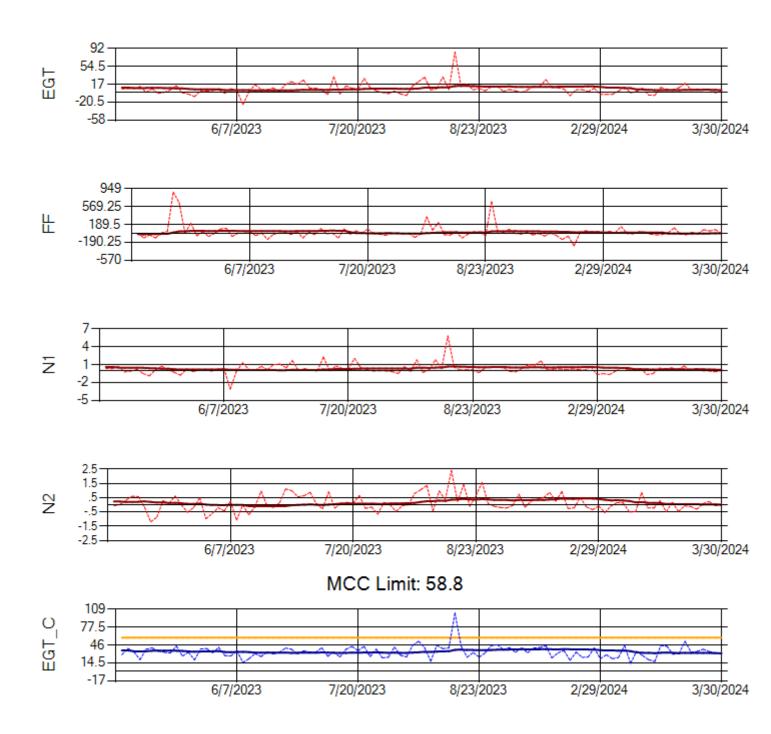

Ship: N219CY Engine 1: 724671





Ship: N219CY Engine 2: 729097





Ship: N220CY Engine 1: 724706



MCC Limit: 60





Ship: N220CY Engine 2: 727755





Ship: N226CY Engine 1: 724678





Ship: N226CY Engine 2: 729023





Ship: N290CM Engine 1: 702426





Ship: N290CM Engine 2: 706997





Ship: N312AA Engine 1: 580269





Ship: N312AA Engine 2: 580234





Ship: N317CM Engine 1: 690218





Ship: N317CM Engine 2: 695446







Ship: N362CM Engine 1: 695687







Ship: N362CM Engine 2: 690382







Ship: N364CM Engine 1: 690208





Ship: N364CM Engine 2: 695533





Ship: N371CM Engine 1: 690331





Ship: N371CM Engine 2: 690380





Ship: N372CM Engine 1: 695245





Ship: N372CM Engine 2: 695283





Ship: N390CM Engine 1: 707113





Ship: N390CM Engine 2: 706924





Ship: N391CM Engine 1: 707157





Ship: N391CM Engine 2: 707151





Ship: N744AX Engine 1: 580114





Ship: N744AX Engine 2: 580410





Ship: N750AX Engine 1: 580223





Ship: N750AX Engine 2: 580151





Ship: N760CK Engine 1: 707242





Ship: N760CK Engine 2: 702334





Ship: N762CK Engine 1: 695145





Ship: N762CK Engine