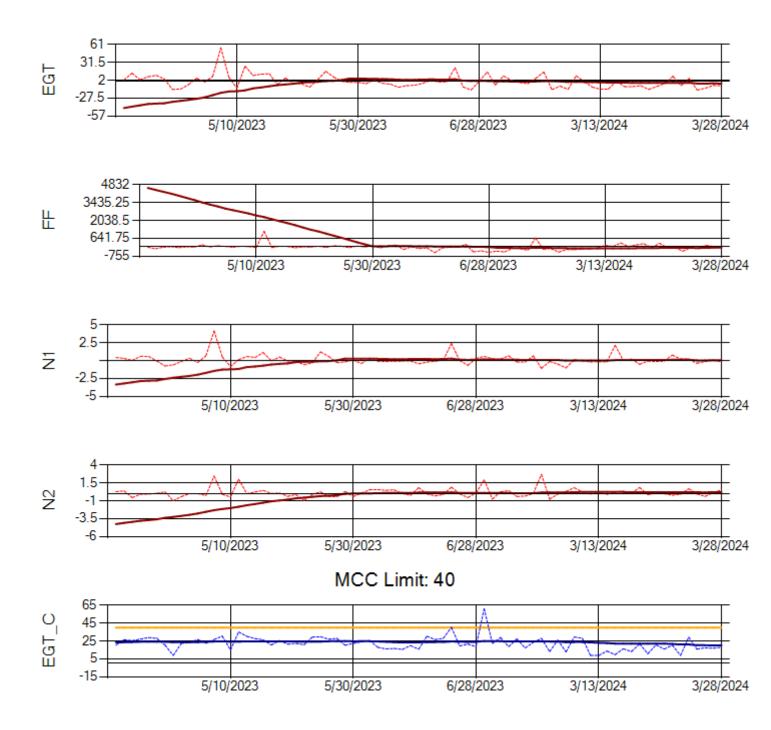

Ship: N219CY Engine 1: 724671

Ship: N219CY Engine 2: 729097

Ship: N220CY Engine 1: 724706

MCC Limit: 60

Ship: N220CY Engine 2: 727755

Ship: N226CY Engine 1: 724678

Ship: N226CY Engine 2: 729023

Ship: N290CM Engine 1: 702426