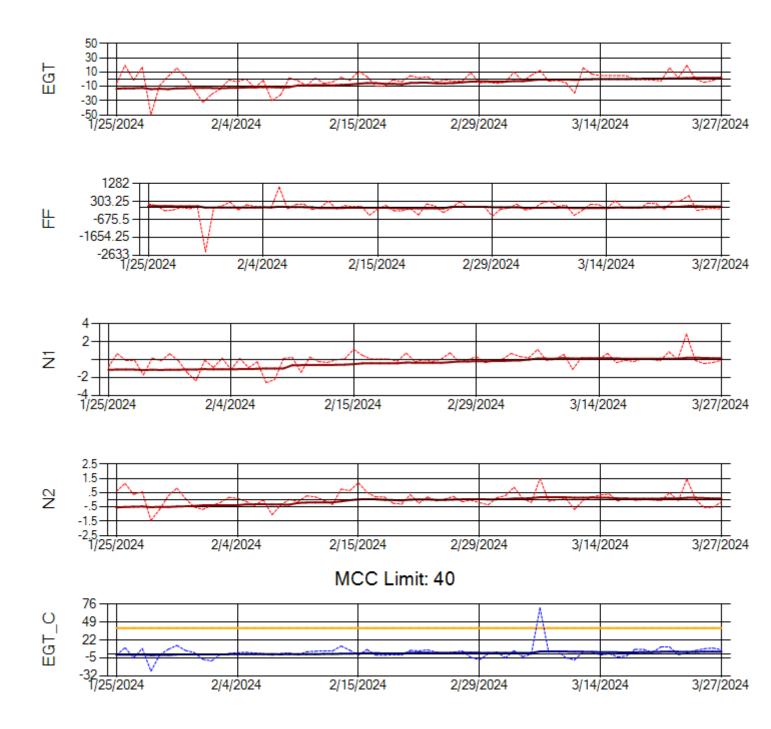

Ship: N219CY Engine 1: 724671





Ship: N219CY Engine 2: 729097





Ship: N220CY Engine 1: 724706



MCC Limit: 60





Ship: N220CY Engine 2: 727755





Ship: N226CY Engine 1: 724678





Ship: N226CY Engine 2: 729023





Ship: N290CM Engine 1: 702426





Ship: N290CM Engine 2: 706997





Ship: N312AA Engine 1: 580269





Ship: N312AA Engine 2: 580234





Ship: N317CM Engine 1: 690218





Ship: N317CM Engine 2: 695446







Ship: N362CM Engine 1: 695687







Ship: N362CM Engine 2: 690382







Ship: N364CM Engine 1: 690208





Ship: N364CM Engine 2: 695533





Ship: N371CM Engine 1: 690331





Ship: N371CM Engine 2: 690380





Ship: N372CM Engine 1: 695245





Ship: N372CM Engine 2: 695283





Ship: N390CM Engine 1: 707113





Ship: N390CM Engine 2: 706924





Ship: N391CM Engine 1: 707157





Ship: N391CM Engine 2: 707151





Ship: N744AX Engine 1: 580114





Ship: N744AX Engine 2: 580410





Ship: N750AX Engine 1: 580223





Ship: N750AX Engine 2: 580151





Ship: N760CK Engine 1: 707242





Ship: N760CK Engine