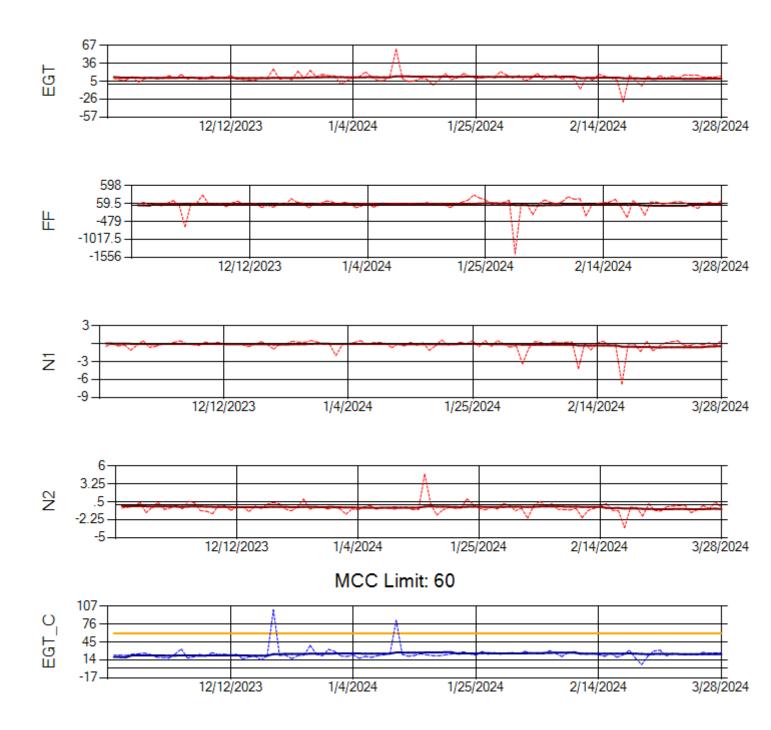

Ship: N219CY Engine 1: 724671

Ship: N219CY Engine 2: 729097

Ship: N220CY Engine 1: 724706

MCC Limit: 60

Ship: N220CY Engine 2: 727755

Ship: N226CY Engine 1: 724678

Ship: N226CY Engine 2: 729023

Ship: N290CM Engine 1: 702426