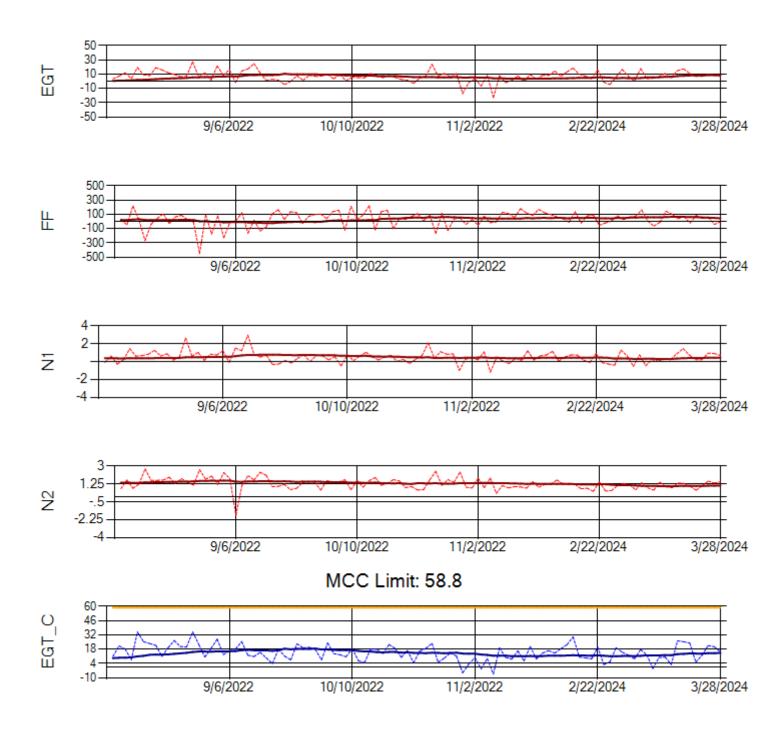

Ship: N219CY Engine 1: 724671

Ship: N219CY Engine 2: 729097

Ship: N220CY Engine 1: 724706

MCC Limit: 60

Ship: N220CY Engine 2: 727755

Ship: N226CY Engine 1: 724678

Ship: N226CY Engine 2: 729023

Ship: N290CM Engine 1: 702426