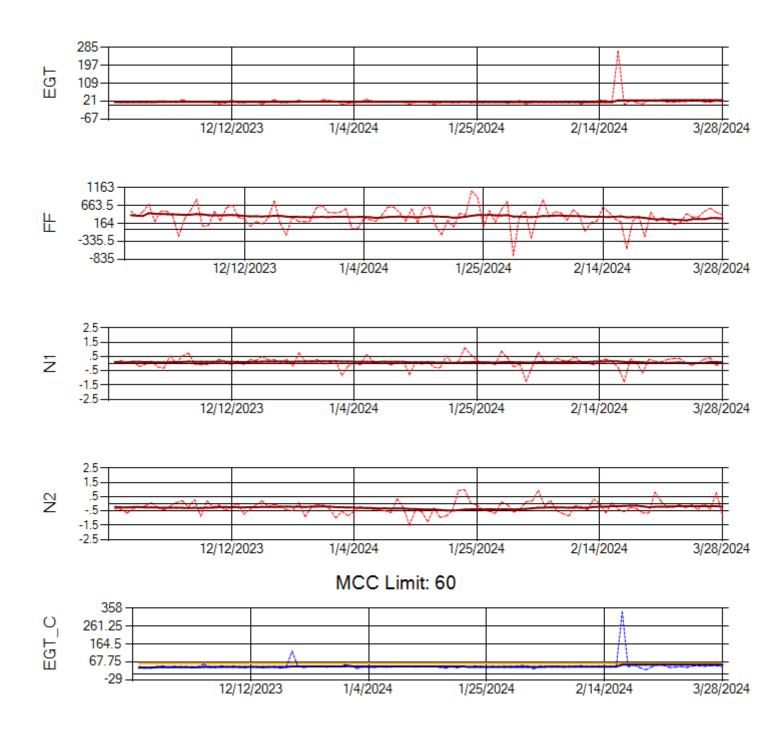

Ship: N219CY Engine 1: 724671

Ship: N219CY Engine 2: 729097

Ship: N220CY Engine 1: 724706

MCC Limit: 60

Ship: N220CY Engine 2: 727755

Ship: N226CY Engine 1: 724678

Ship: N226CY Engine 2: 729023

Ship: N290CM Engine 1: 702426