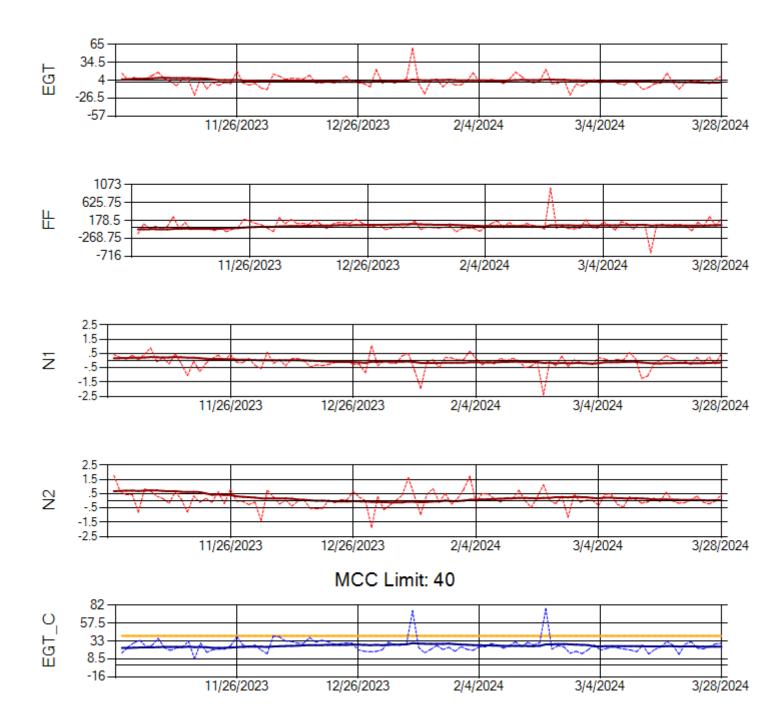

Ship: N219CY Engine 1: 724671

Ship: N219CY Engine 2: 729097

Ship: N220CY Engine 1: 724706

MCC Limit: 60

Ship: N220CY Engine 2: 727755

Ship: N226CY Engine 1: 724678

Ship: N226CY Engine 2: 729023

Ship: N290CM Engine 1: 702426