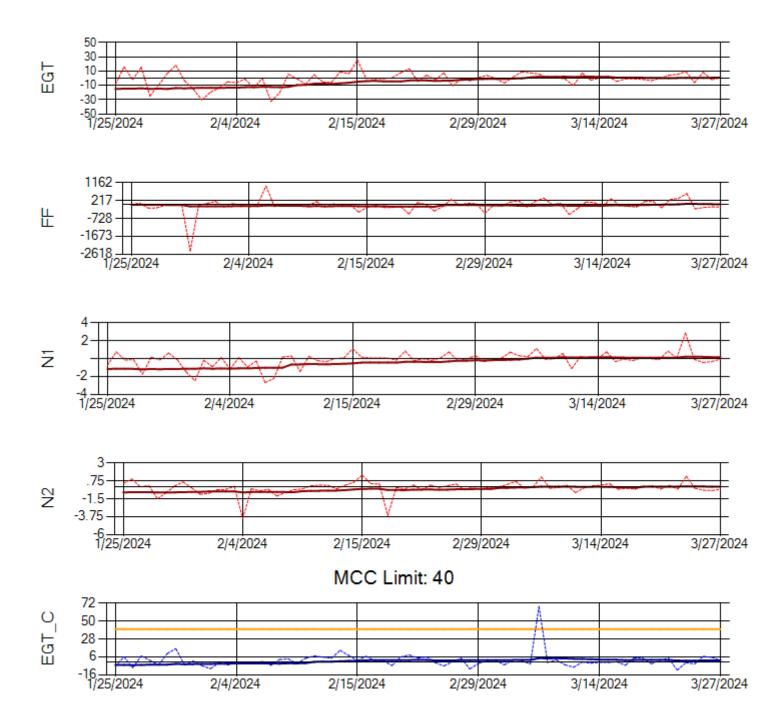

Ship: N219CY Engine 1: 724671





Ship: N219CY Engine 2: 729097





Ship: N220CY Engine 1: 724706



MCC Limit: 60





Ship: N220CY Engine 2: 727755





Ship: N226CY Engine 1: 724678





Ship: N226CY Engine 2: 729023





Ship: N290CM Engine 1: 702426





Ship: N290CM Engine 2: 706997





Ship: N312AA Engine 1: 580269





Ship: N312AA Engine 2: 580234





Ship: N317CM Engine 1: 690218





Ship: N317CM Engine 2: 695446







Ship: N362CM Engine 1: 695687







Ship: N362CM Engine 2: 690382







Ship: N364CM Engine 1: 690208





Ship: N364CM Engine 2: 695533





Ship: N371CM Engine 1: 690331





Ship: N371CM Engine 2: 690380





Ship: N372CM Engine 1: 695245





Ship: N372CM Engine 2: 695283





Ship: N390CM Engine 1: 707113





Ship: N390CM Engine 2: 706924





Ship: N391CM Engine 1: 707157





Ship: N391CM Engine 2: 707151





Ship: N744AX Engine 1: 580114





Ship: N744AX Engine 2: 580410





Ship: N750AX Engine 1: 580223





Ship: N750AX Engine 2: 580151





Ship: N760CK Engine 1: 707242





Ship: N760CK Engine 2: 702334





Ship: N762CK Engine