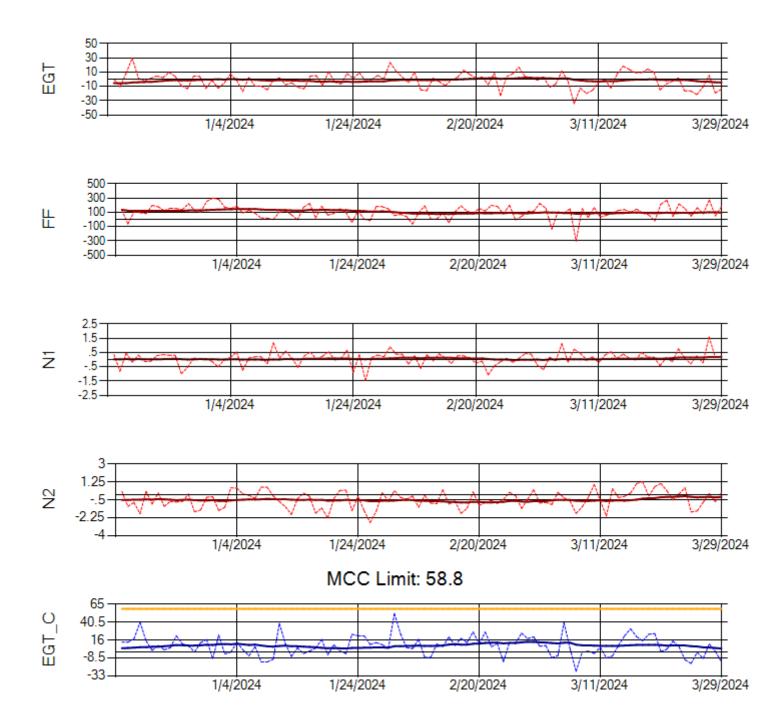

Ship: N219CY Engine 1: 724671

Ship: N219CY Engine 2: 729097

Ship: N220CY Engine 1: 724706

MCC Limit: 60

Ship: N220CY Engine 2: 727755

Ship: N226CY Engine 1: 724678

Ship: N226CY Engine 2: 729023

Ship: N290CM Engine 1: 702426