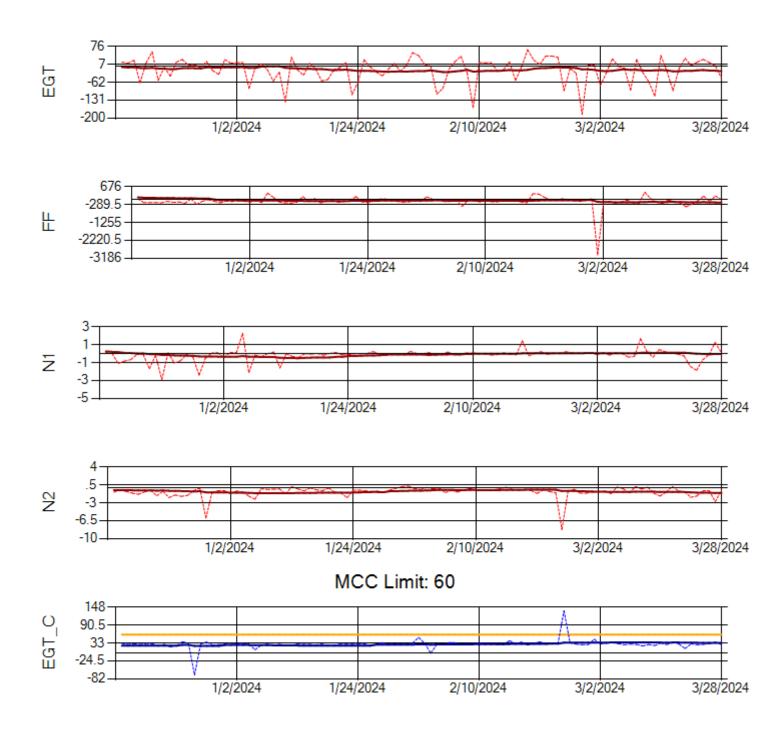

Ship: N219CY Engine 1: 724671

Ship: N219CY Engine 2: 729097

Ship: N220CY Engine 1: 724706

MCC Limit: 60

Ship: N220CY Engine 2: 727755

Ship: N226CY Engine 1: 724678

Ship: N226CY Engine 2: 729023

Ship: N290CM Engine 1: 702426