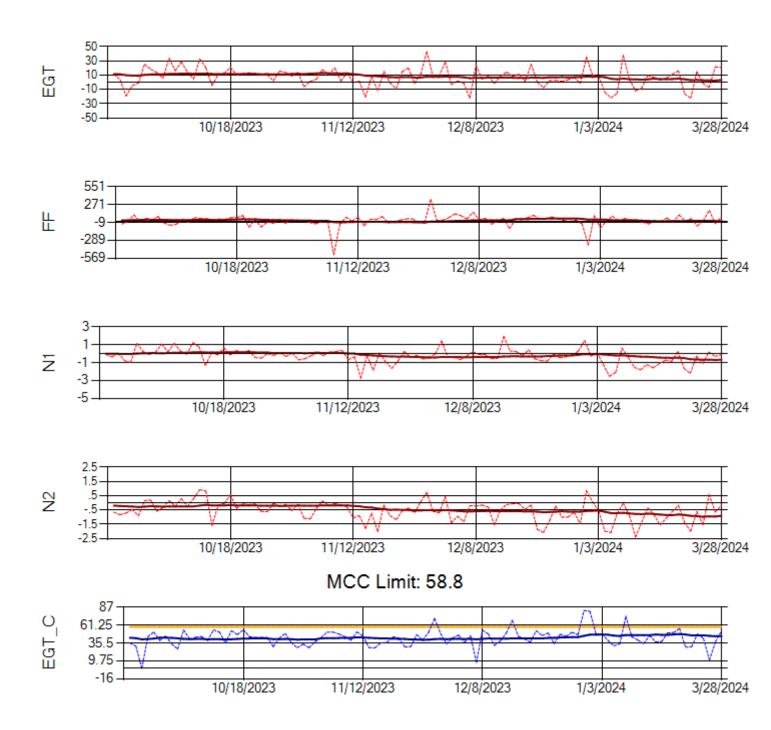

Ship: N219CY Engine 1: 724671

Ship: N219CY Engine 2: 729097

Ship: N220CY Engine 1: 724706

MCC Limit: 60

Ship: N220CY Engine 2: 727755

Ship: N226CY Engine 1: 724678

Ship: N226CY Engine 2: 729023

Ship: N290CM Engine 1: 702426