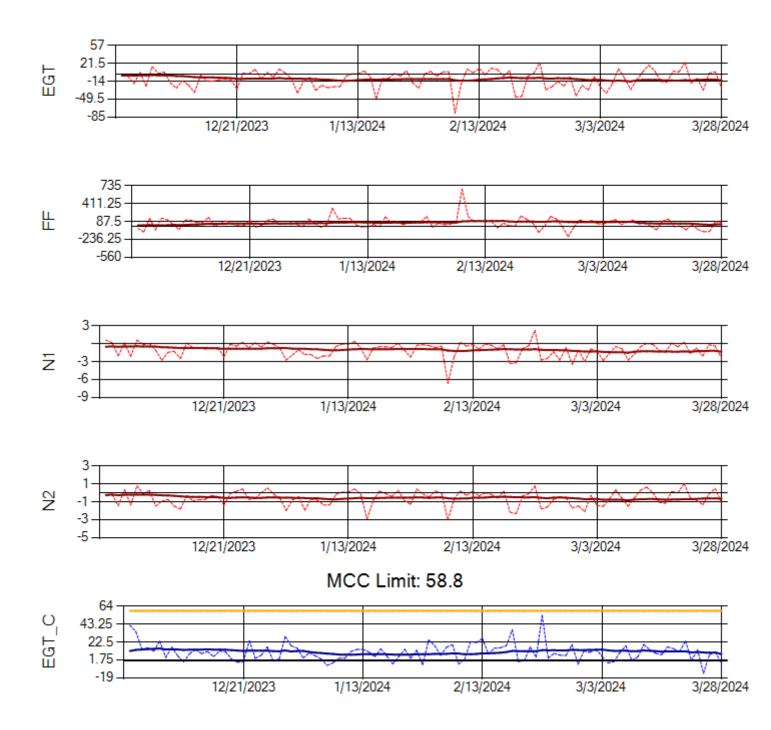

Ship: N219CY Engine 1: 724671

Ship: N219CY Engine 2: 729097

Ship: N220CY Engine 1: 724706

MCC Limit: 60

Ship: N220CY Engine 2: 727755

Ship: N226CY Engine 1: 724678

Ship: N226CY Engine 2: 729023

Ship: N290CM Engine 1: 702426