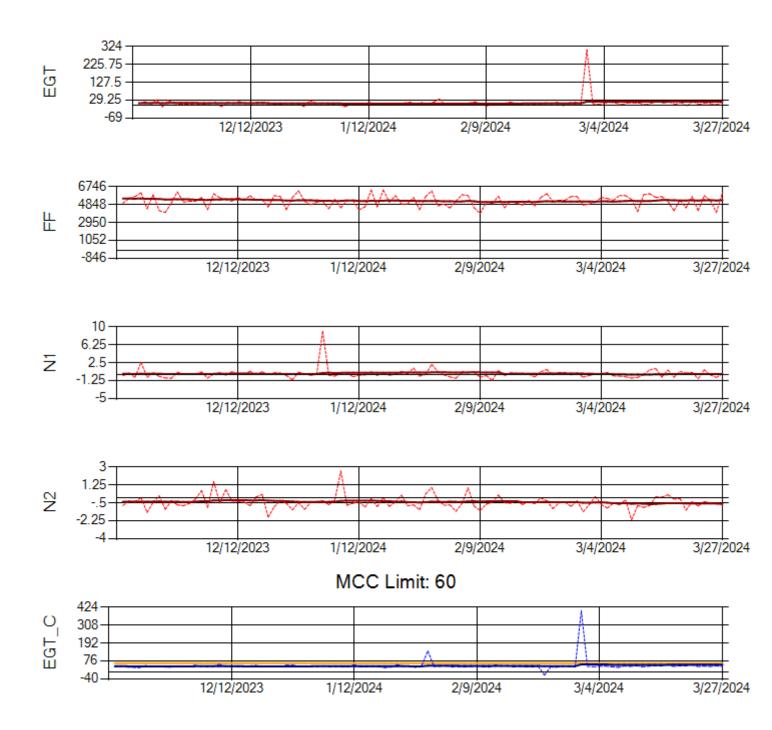

Ship: N219CY Engine 1: 724671

Ship: N219CY Engine 2: 729097

Ship: N220CY Engine 1: 724706

MCC Limit: 60

Ship: N220CY Engine 2: 727755

Ship: N226CY Engine 1: 724678

Ship: N226CY Engine 2: 729023

Ship: N290CM Engine 1: 702426