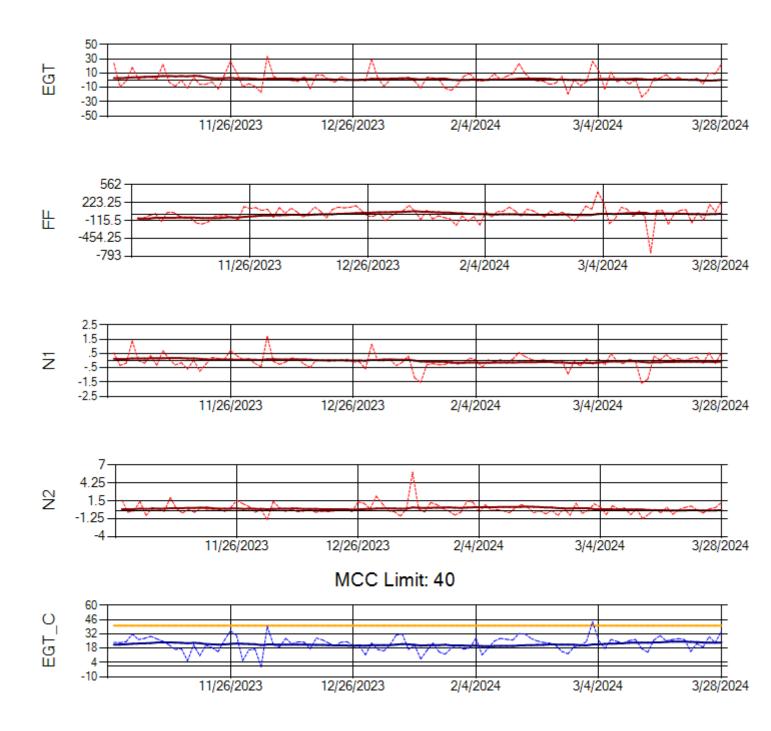

Ship: N219CY Engine 1: 724671

Ship: N219CY Engine 2: 729097

Ship: N220CY Engine 1: 724706

MCC Limit: 60

Ship: N220CY Engine 2: 727755

Ship: N226CY Engine 1: 724678

Ship: N226CY Engine 2: 729023

Ship: N290CM Engine 1: 702426