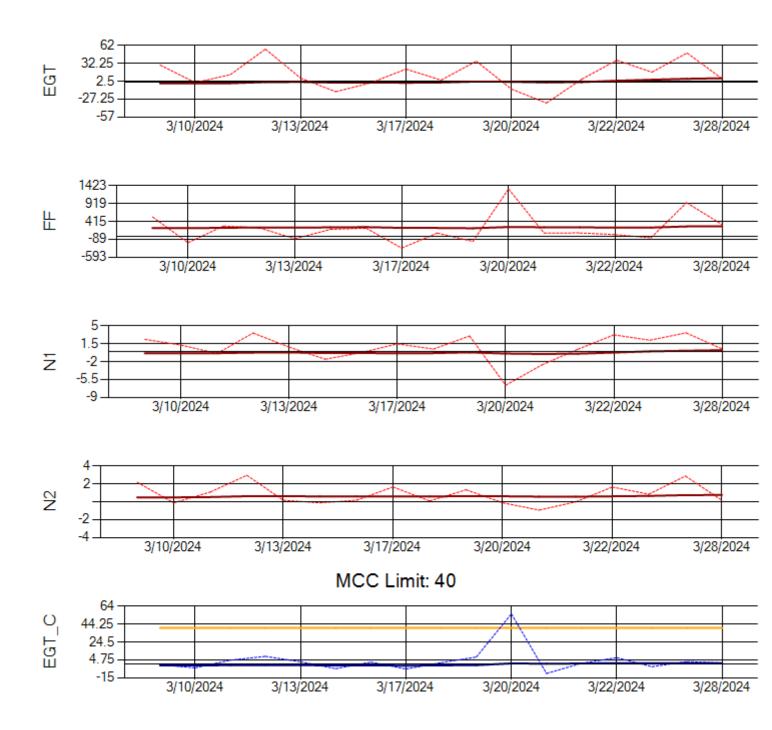

Ship: N219CY Engine 1: 724671

Ship: N219CY Engine 2: 729097

Ship: N220CY Engine 1: 724706

MCC Limit: 60

Ship: N220CY Engine 2: 727755

Ship: N226CY Engine 1: 724678

Ship: N226CY Engine 2: 729023

Ship: N290CM Engine 1: 702426