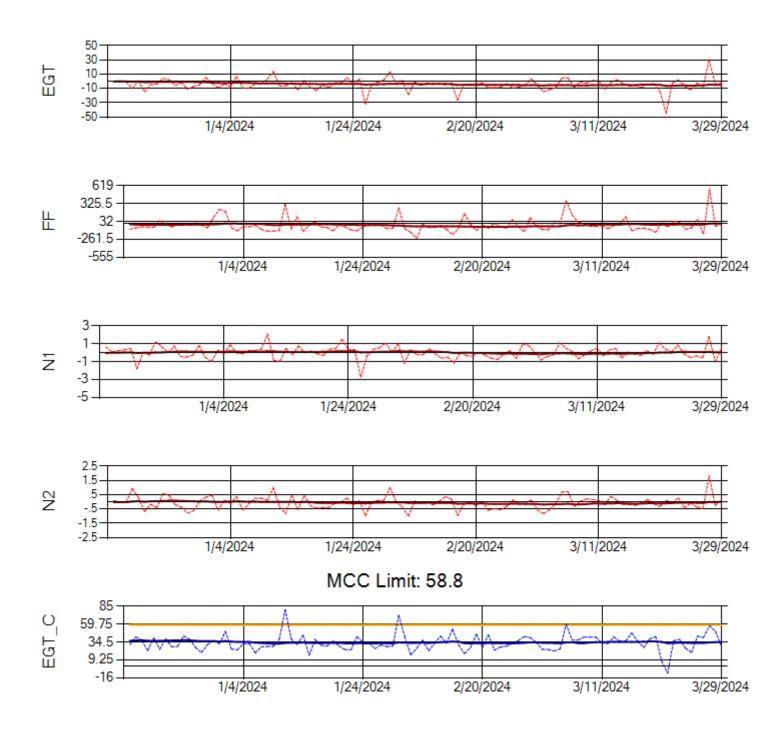

Ship: N219CY Engine 1: 724671

Ship: N219CY Engine 2: 729097

Ship: N220CY Engine 1: 724706

MCC Limit: 60

Ship: N220CY Engine 2: 727755

Ship: N226CY Engine 1: 724678

Ship: N226CY Engine 2: 729023

Ship: N290CM Engine 1: 702426