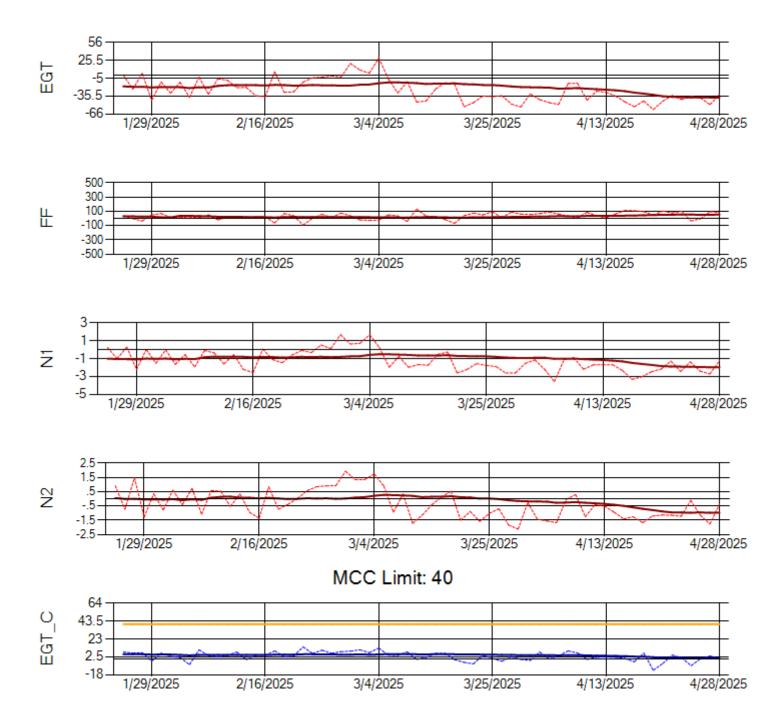

MCC Limit: 40

Ship: N760CK Engine 2: 702334

Ship: N762CK Engine 1: 695145

Ship: N762CK Engine 2: 695618

Ship: N763CK Engine 1: 695325

Ship: N763CK Engine 2: 695144

Ship: N764CK Engine 1: 695527

Ship: N764CK Engine 2: 695589