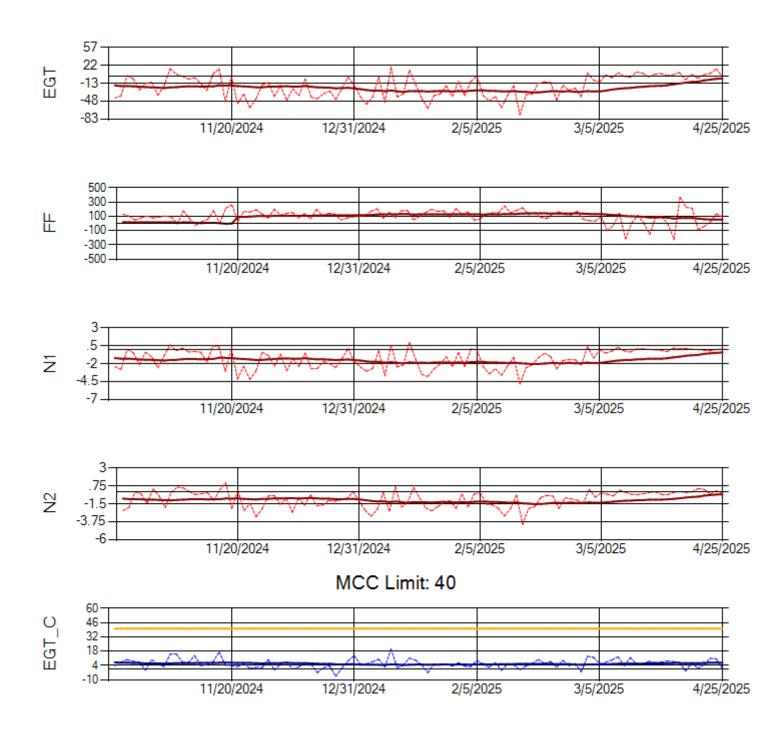

MCC Limit: 40

Ship: N760CK Engine 2: 702334

Ship: N762CK Engine 1: 695145

Ship: N762CK Engine 2: 695618

Ship: N763CK Engine 1: 695325

Ship: N763CK Engine 2: 695144

Ship: N764CK Engine 1: 695527

Ship: N764CK Engine 2: 695589