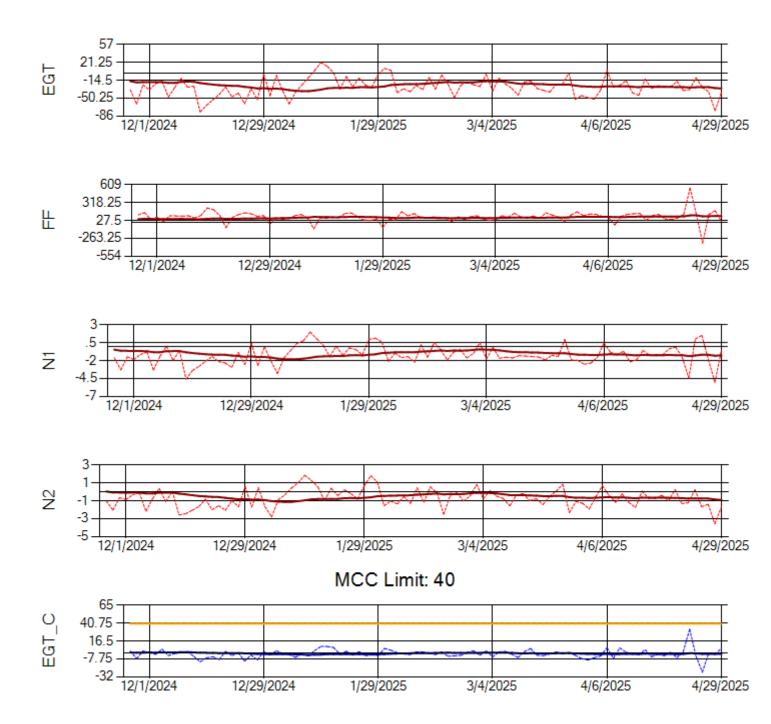

MCC Limit: 40

Ship: N760CK Engine 2: 702334

Ship: N762CK Engine 1: 695145

Ship: N762CK Engine 2: 695618

Ship: N763CK Engine 1: 695325

Ship: N763CK Engine 2: 695144

Ship: N764CK Engine 1: 695527

Ship: N764CK Engine 2: 695589