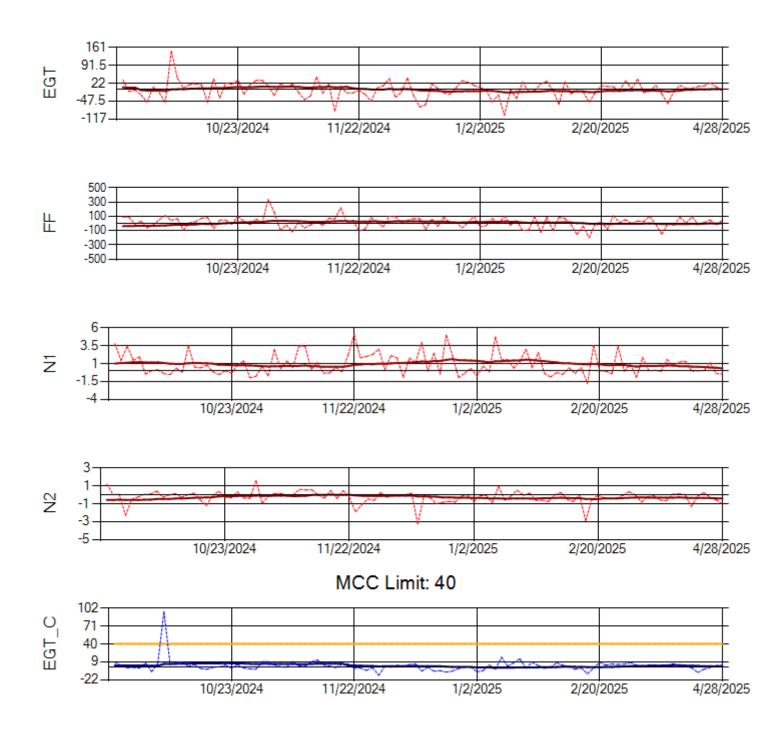

MCC Limit: 40

Ship: N760CK Engine 2: 702334

Ship: N762CK Engine 1: 695145

Ship: N762CK Engine 2: 695618

Ship: N763CK Engine 1: 695325

Ship: N763CK Engine 2: 695144

Ship: N764CK Engine 1: 695527

Ship: N764CK Engine 2: 695589