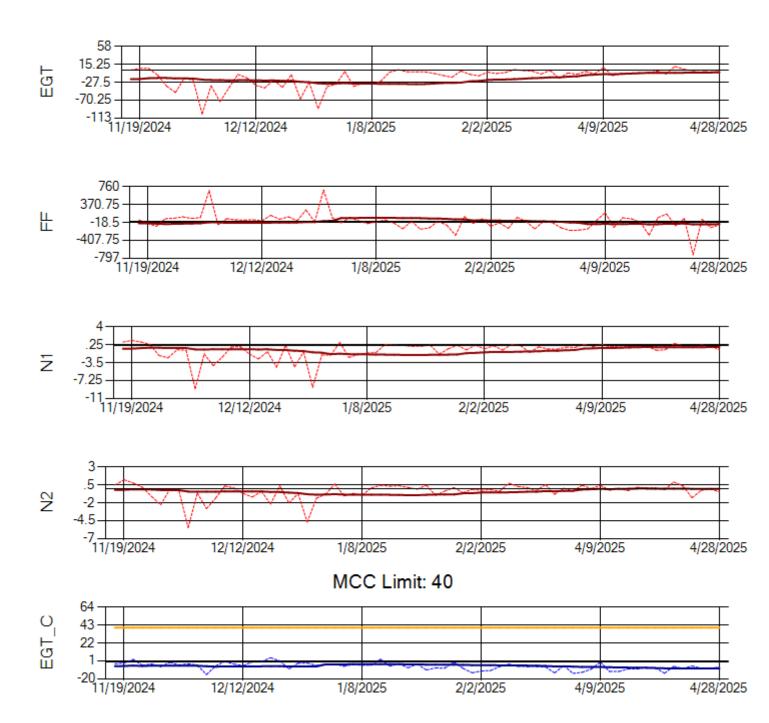

MCC Limit: 40

Ship: N760CK Engine 2: 702334

Ship: N762CK Engine 1: 695145

Ship: N762CK Engine 2: 695618

Ship: N763CK Engine 1: 695325

Ship: N763CK Engine 2: 695144

Ship: N764CK Engine 1: 695527

Ship: N764CK Engine 2: 695589