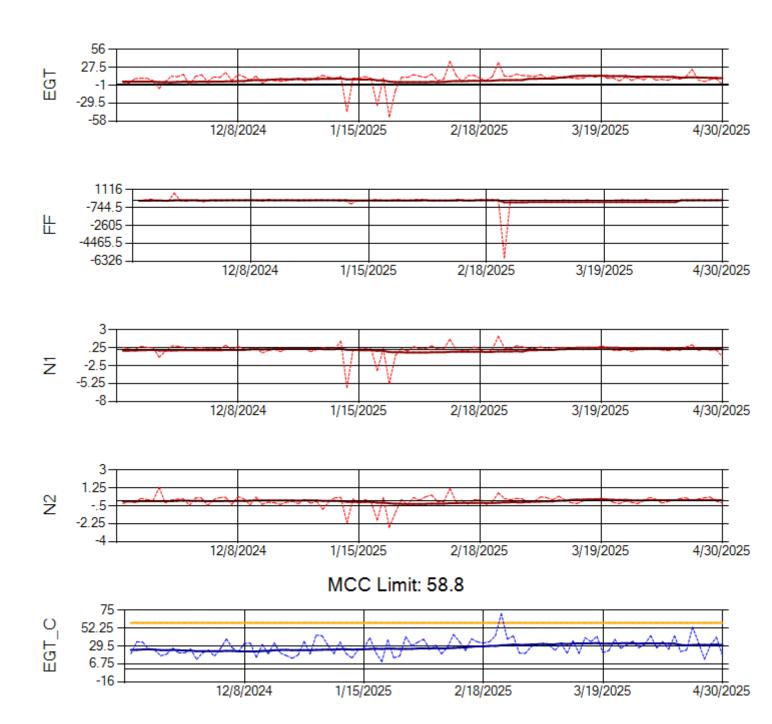

MCC Limit: 40

Ship: N760CK Engine 2: 702334

Ship: N762CK Engine 1: 695145

Ship: N762CK Engine 2: 695618

Ship: N763CK Engine 1: 695325

Ship: N763CK Engine 2: 695144

Ship: N764CK Engine 1: 695527

Ship: N764CK Engine 2: 695589