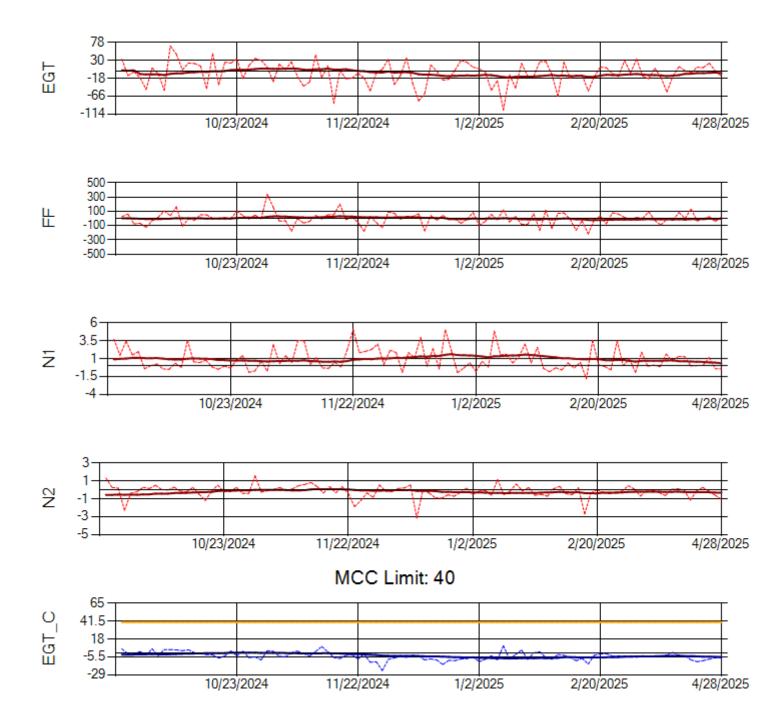

MCC Limit: 40

Ship: N760CK Engine 2: 702334

Ship: N762CK Engine 1: 695145

Ship: N762CK Engine 2: 695618

Ship: N763CK Engine 1: 695325

Ship: N763CK Engine 2: 695144

Ship: N764CK Engine 1: 695527

Ship: N764CK Engine 2: 695589