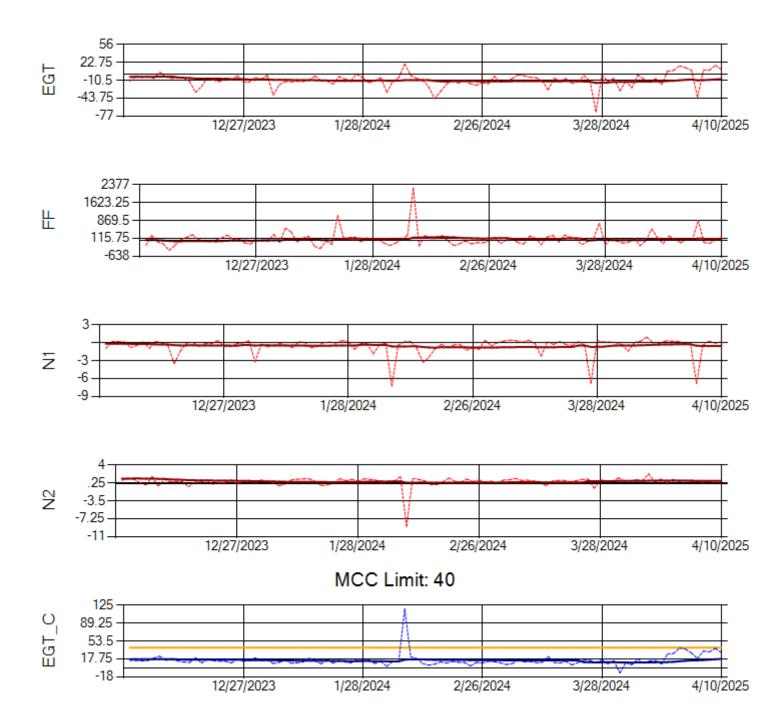

MCC Limit: 40

Ship: N760CK Engine 2: 702334

Ship: N762CK Engine 1: 695145

Ship: N762CK Engine 2: 695618

Ship: N763CK Engine 1: 695325

Ship: N763CK Engine 2: 695144

Ship: N764CK Engine 1: 695527

Ship: N764CK Engine 2: 695589