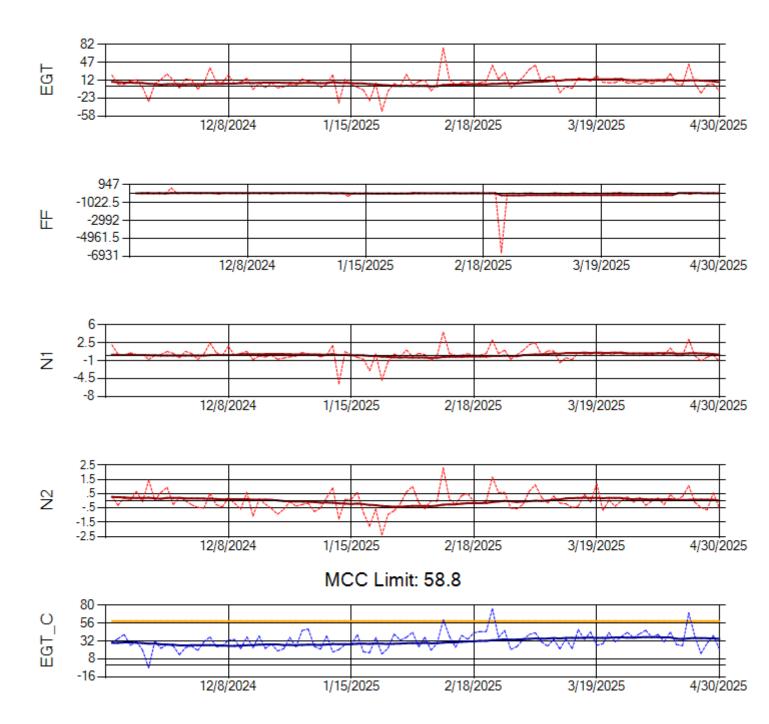

MCC Limit: 40

Ship: N760CK Engine 2: 702334

Ship: N762CK Engine 1: 695145

Ship: N762CK Engine 2: 695618

Ship: N763CK Engine 1: 695325

Ship: N763CK Engine 2: 695144

Ship: N764CK Engine 1: 695527

Ship: N764CK Engine 2: 695589