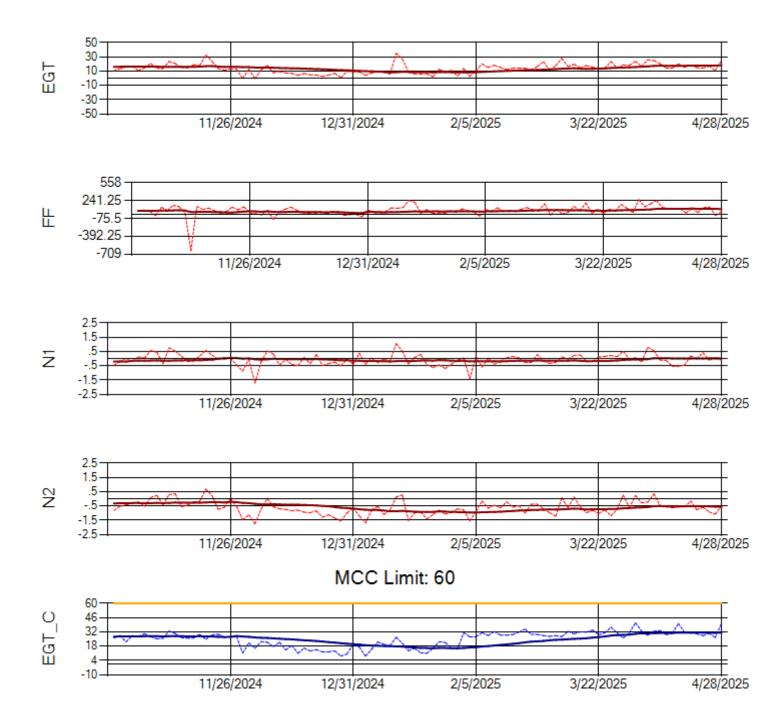

hip: N1093A Engine 2: 702427





Ship: N1229A Engine 1: 702640





Ship: N1229A Engine 2: 704860





Ship: N1321A Engine 1: 704880





Ship: N1321A Engine 2: 702138





Ship: N1327A Engine 1: 702954





Ship: N1327A Engine 2: 704359





Ship: N1361A Engine 1: 702511





Ship: N1361A Engine 2: 704951





Ship: N1427A Engine 1: 706215





Ship: N1427A Engine 2: 704774





Ship: N1489A Engine 1: 704990





Ship: N1489A Engine 2: 704427





Ship: N1499A Engine 1: 704789





Ship: N1499A Engine 2: 702425





Ship: N1709A Engine 1: 704693





Ship: N1709A Engine 2: 702618





Ship: N219CY Engine 1: 724671





Ship: N219CY Engine 2: 729097





Ship: N220CY Engine 1: 724706





Ship: N220CY Engine 2: 727755





Ship: N226CY Engine 1: 724678





Ship: N226CY Engine 2: 729023





Ship: N290CM Engine 1: 706622





Ship: N290CM Engine 2: 706997





Ship: N312AA Engine 1: 580269





Ship: N312AA Engine 2: 580234





Ship: N317CM Engine 1: 690218





Ship: N317CM Engine 2: 695501





Ship: N362CM Engine 1: 695465





Ship: N362CM Engine 2: 695283





Ship: N363CM Engine 1: 695405





Ship: N363CM Engine 2: 690401





Ship: N364CM Engine 1: 690208





Ship: N364CM Engine 2: 695533





Ship: N371CM Engine 1: 690331





Ship: N371CM Engine 2: 690380





Ship: N390CM Engine 1: 707113





Ship: N390CM Engine 2: 706924





Ship: N391CM Engine 1: 707157





Ship: N391CM Engine 2: 707151





Ship: N744AX Engine 1: 580218





Ship: N744AX Engine 2: 580410





Ship: N750AX Engine 1: 580248





Ship: N750AX Engine 2: 580236



Ship: N760CK Engine 1: 70220