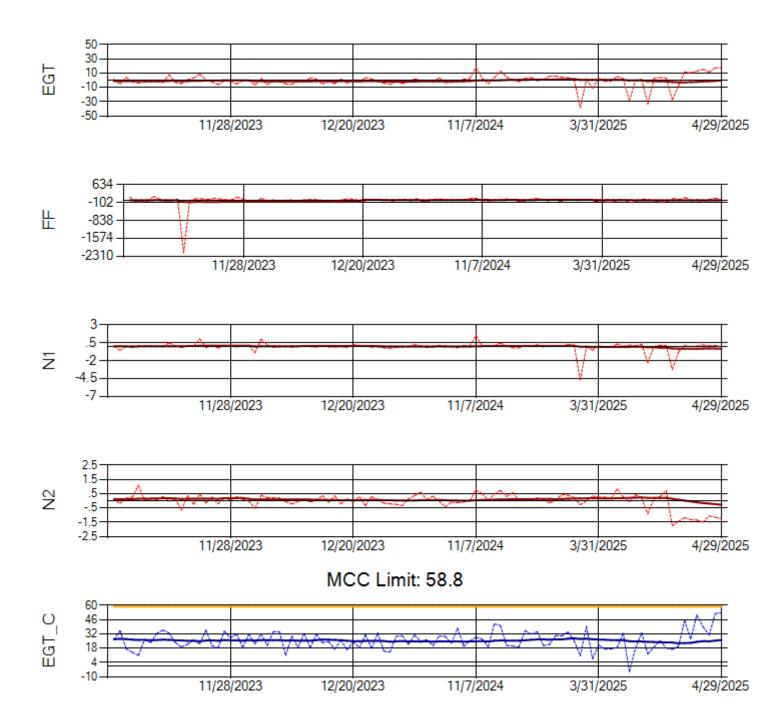

MCC Limit: 40

Ship: N760CK Engine 2: 702334

Ship: N762CK Engine 1: 695145

Ship: N762CK Engine 2: 695618

Ship: N763CK Engine 1: 695325

Ship: N763CK Engine 2: 695144

Ship: N764CK Engine 1: 695527

Ship: N764CK Engine 2: 695589