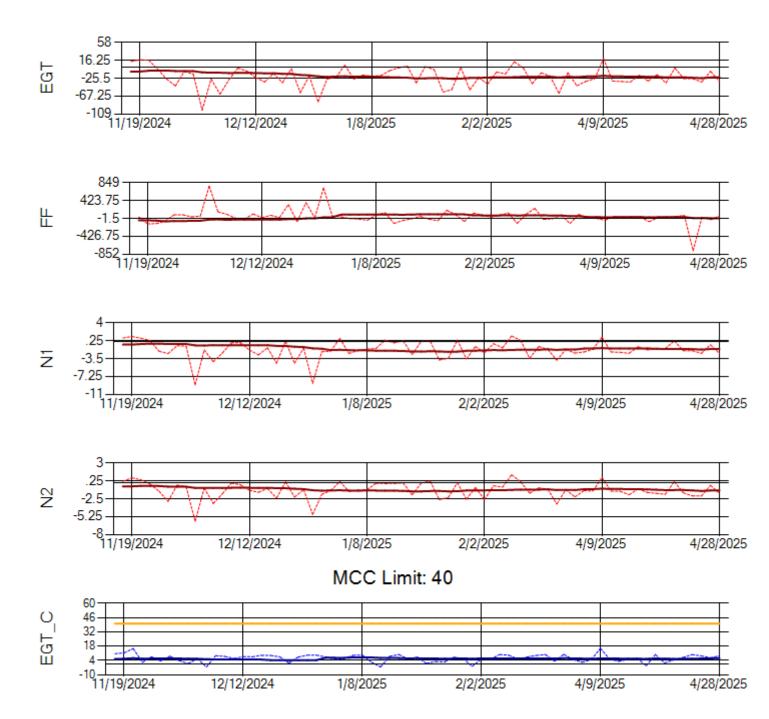

MCC Limit: 40

Ship: N760CK Engine 2: 702334

Ship: N762CK Engine 1: 695145

Ship: N762CK Engine 2: 695618

Ship: N763CK Engine 1: 695325

Ship: N763CK Engine 2: 695144

Ship: N764CK Engine 1: 695527

Ship: N764CK Engine 2: 695589