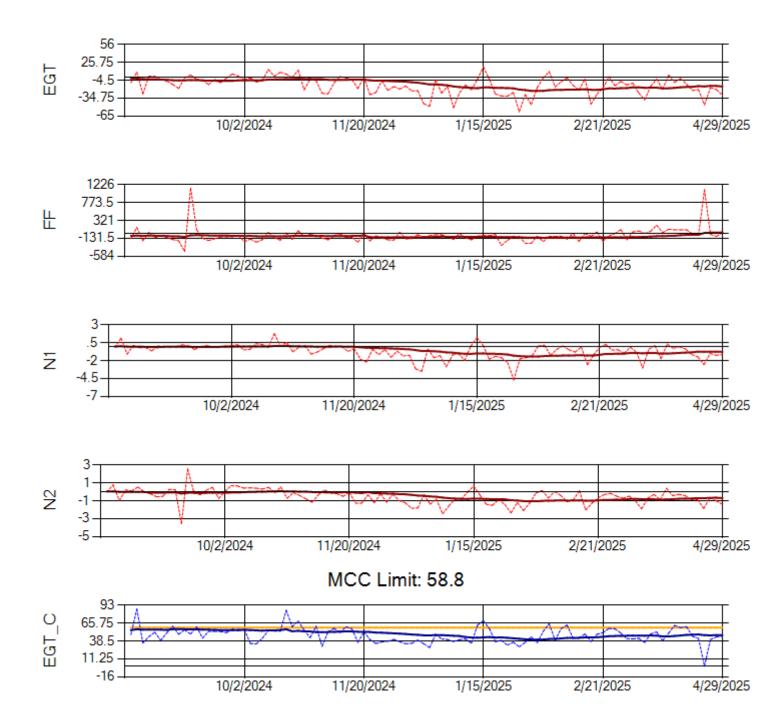

MCC Limit: 40

Ship: N760CK Engine 2: 702334

Ship: N762CK Engine 1: 695145

Ship: N762CK Engine 2: 695618

Ship: N763CK Engine 1: 695325

Ship: N763CK Engine 2: 695144

Ship: N764CK Engine 1: 695527

Ship: N764CK Engine 2: 695589