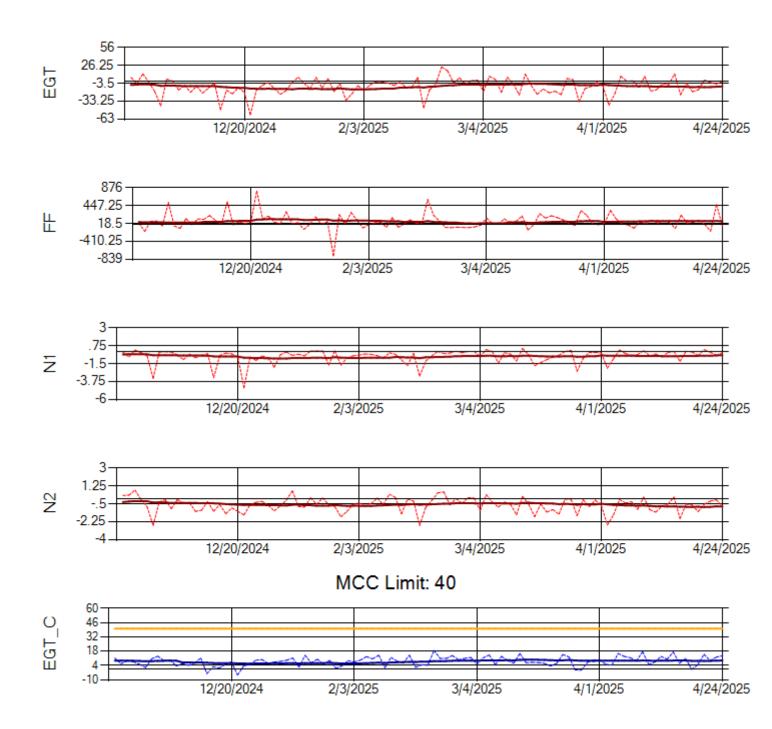

MCC Limit: 40

Ship: N760CK Engine 2: 702334

Ship: N762CK Engine 1: 695145

Ship: N762CK Engine 2: 695618

Ship: N763CK Engine 1: 695325

Ship: N763CK Engine 2: 695144

Ship: N764CK Engine 1: 695527

Ship: N764CK Engine 2: 695589