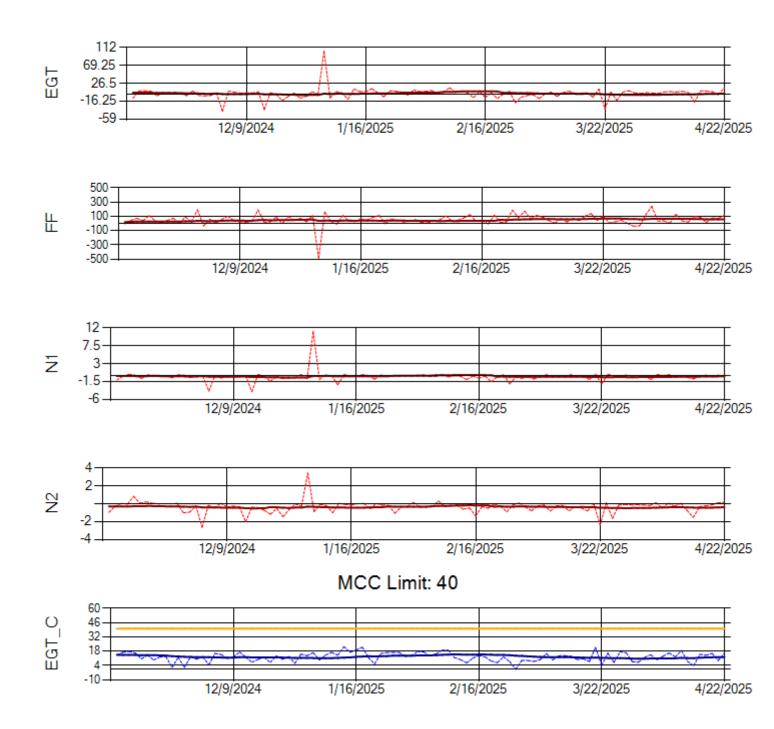

MCC Limit: 40

Ship: N760CK Engine 2: 702334

Ship: N762CK Engine 1: 695145

Ship: N762CK Engine 2: 695618

Ship: N763CK Engine 1: 695325

Ship: N763CK Engine 2: 695144

Ship: N764CK Engine 1: 695527

Ship: N764CK Engine 2: 695589