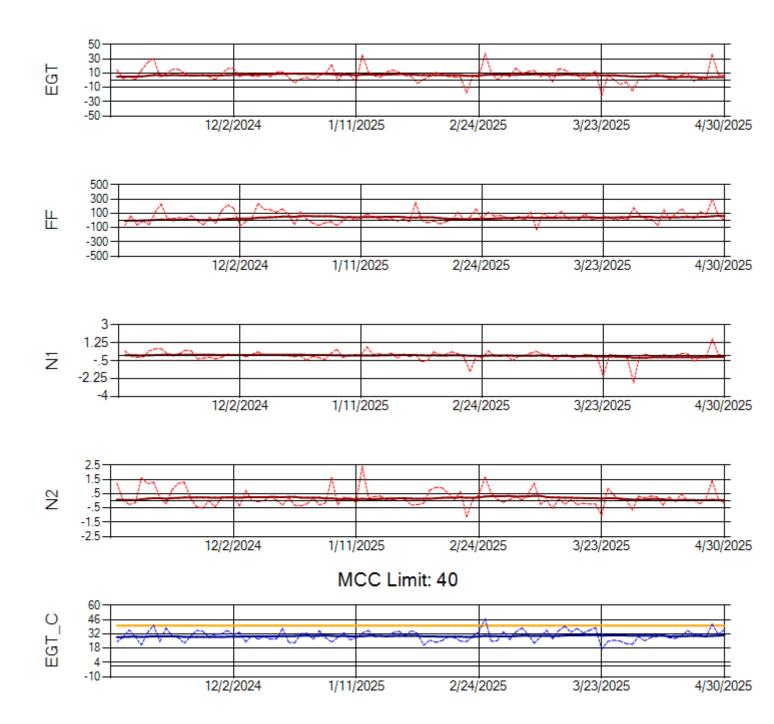

MCC Limit: 40

Ship: N760CK Engine 2: 702334

Ship: N762CK Engine 1: 695145

Ship: N762CK Engine 2: 695618

Ship: N763CK Engine 1: 695325

Ship: N763CK Engine 2: 695144

Ship: N764CK Engine 1: 695527

Ship: N764CK Engine 2: 695589