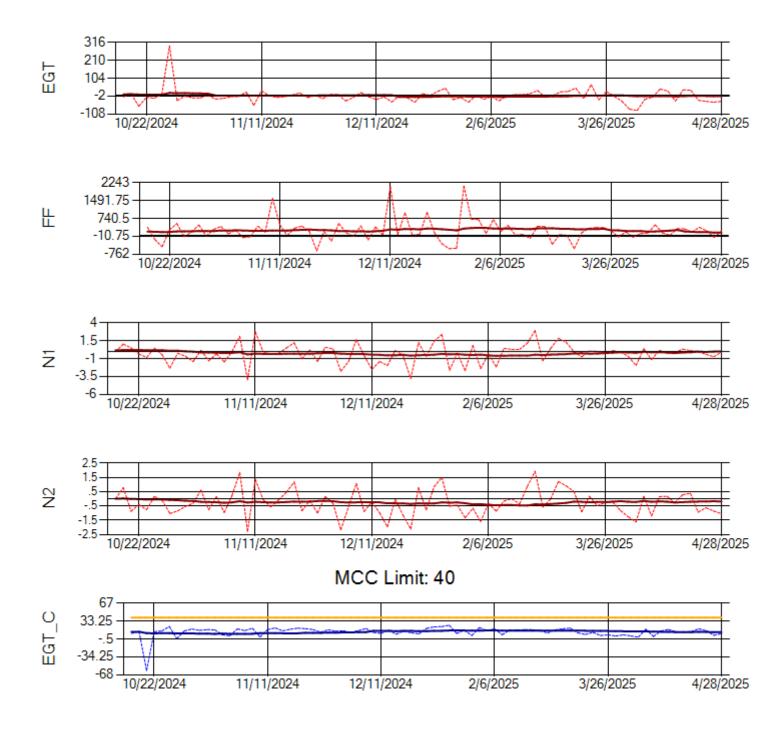

MCC Limit: 40

Ship: N760CK Engine 2: 702334

Ship: N762CK Engine 1: 695145

Ship: N762CK Engine 2: 695618

Ship: N763CK Engine 1: 695325

Ship: N763CK Engine 2: 695144

Ship: N764CK Engine 1: 695527

Ship: N764CK Engine 2: 695589