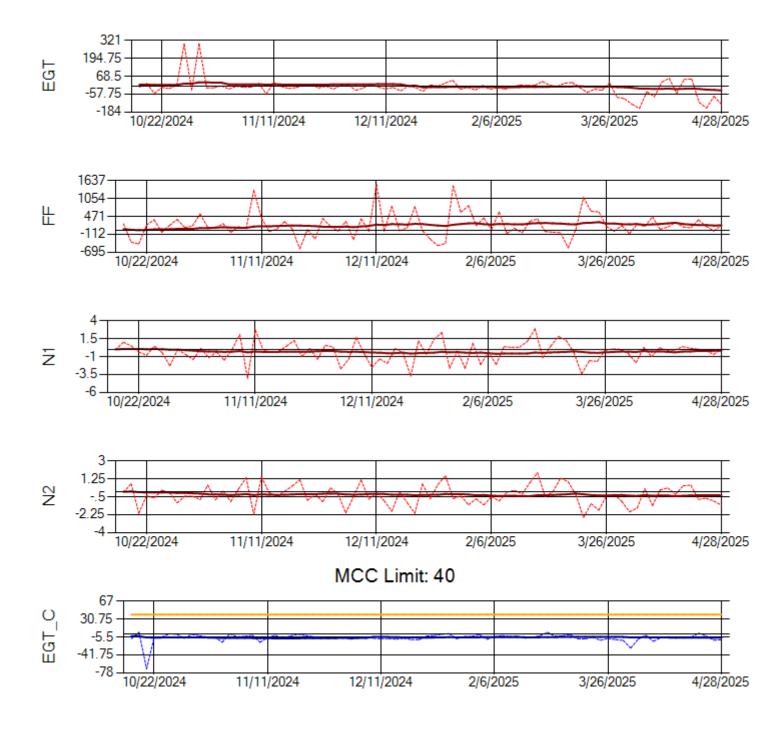

MCC Limit: 40

Ship: N760CK Engine 2: 702334

Ship: N762CK Engine 1: 695145

Ship: N762CK Engine 2: 695618

Ship: N763CK Engine 1: 695325

Ship: N763CK Engine 2: 695144

Ship: N764CK Engine 1: 695527

Ship: N764CK Engine 2: 695589