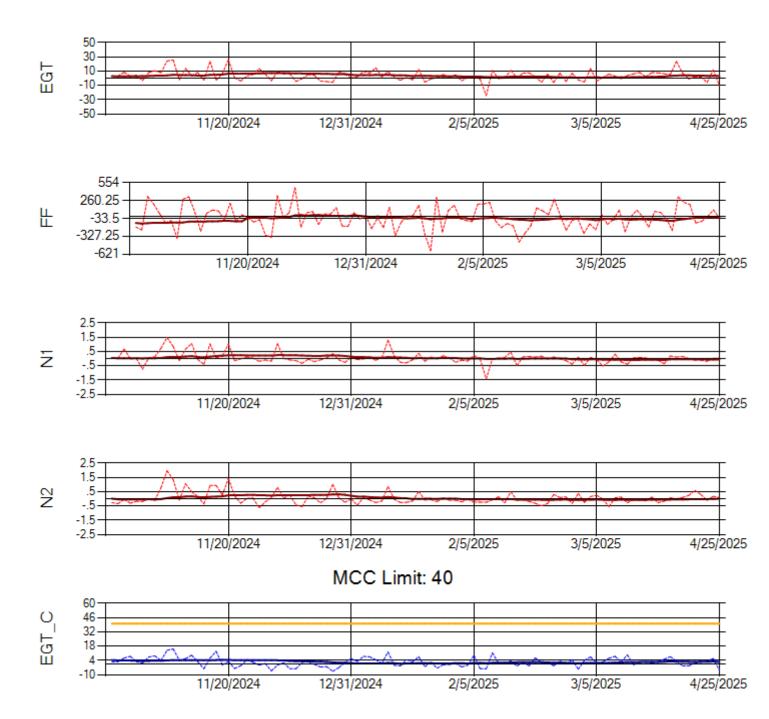

MCC Limit: 40

Ship: N760CK Engine 2: 702334

Ship: N762CK Engine 1: 695145

Ship: N762CK Engine 2: 695618

Ship: N763CK Engine 1: 695325

Ship: N763CK Engine 2: 695144

Ship: N764CK Engine 1: 695527

Ship: N764CK Engine 2: 695589