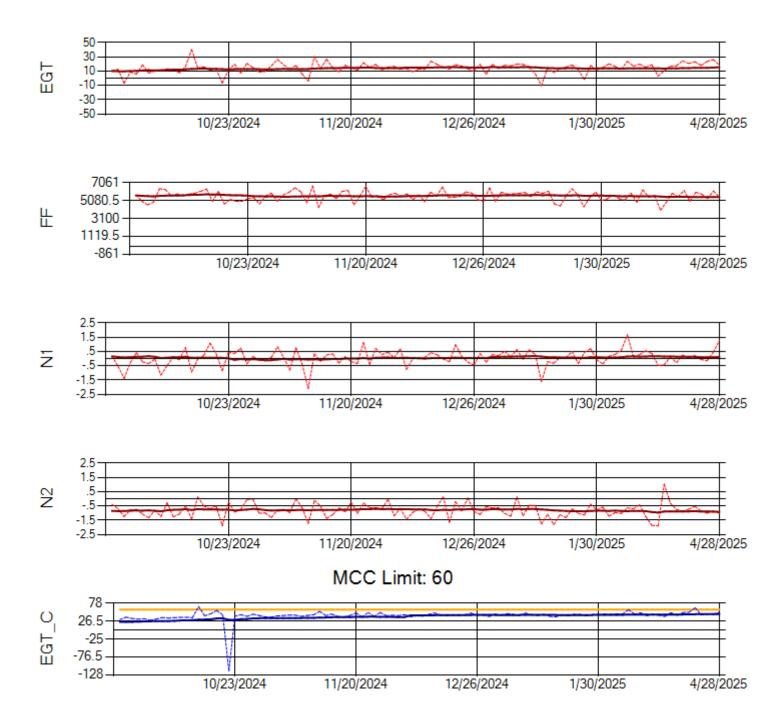

MCC Limit: 40

Ship: N760CK Engine 2: 702334

Ship: N762CK Engine 1: 695145

Ship: N762CK Engine 2: 695618

Ship: N763CK Engine 1: 695325

Ship: N763CK Engine 2: 695144

Ship: N764CK Engine 1: 695527

Ship: N764CK Engine 2: 695589