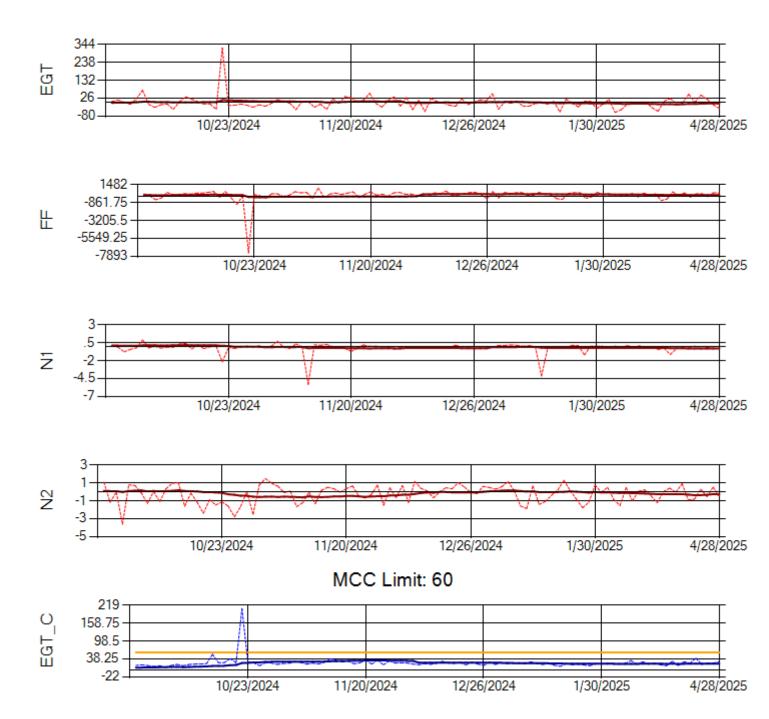

MCC Limit: 40

Ship: N760CK Engine 2: 702334

Ship: N762CK Engine 1: 695145

Ship: N762CK Engine 2: 695618

Ship: N763CK Engine 1: 695325

Ship: N763CK Engine 2: 695144

Ship: N764CK Engine 1: 695527

Ship: N764CK Engine 2: 695589