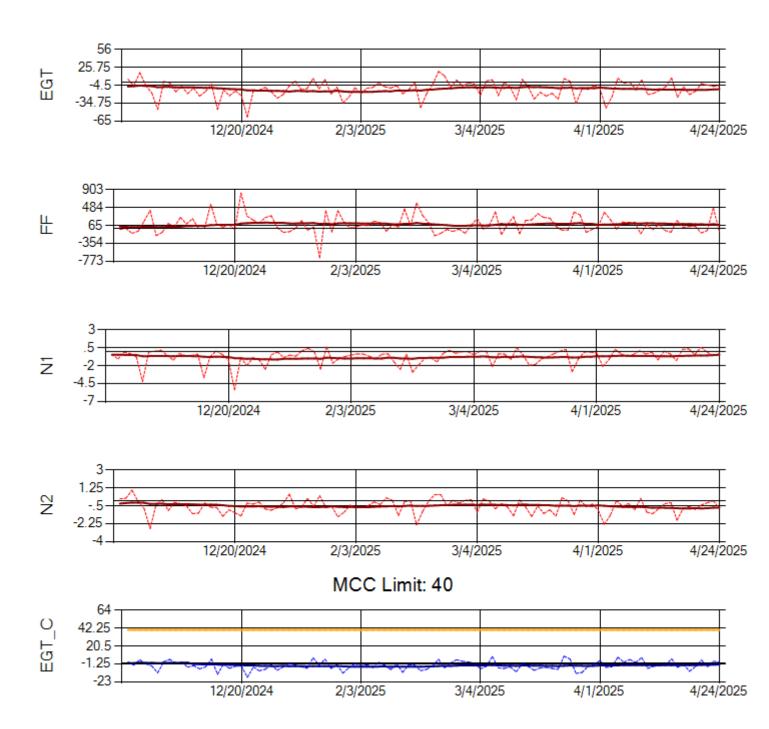

MCC Limit: 40

Ship: N760CK Engine 2: 702334

Ship: N762CK Engine 1: 695145

Ship: N762CK Engine 2: 695618

Ship: N763CK Engine 1: 695325

Ship: N763CK Engine 2: 695144

Ship: N764CK Engine 1: 695527

Ship: N764CK Engine 2: 695589