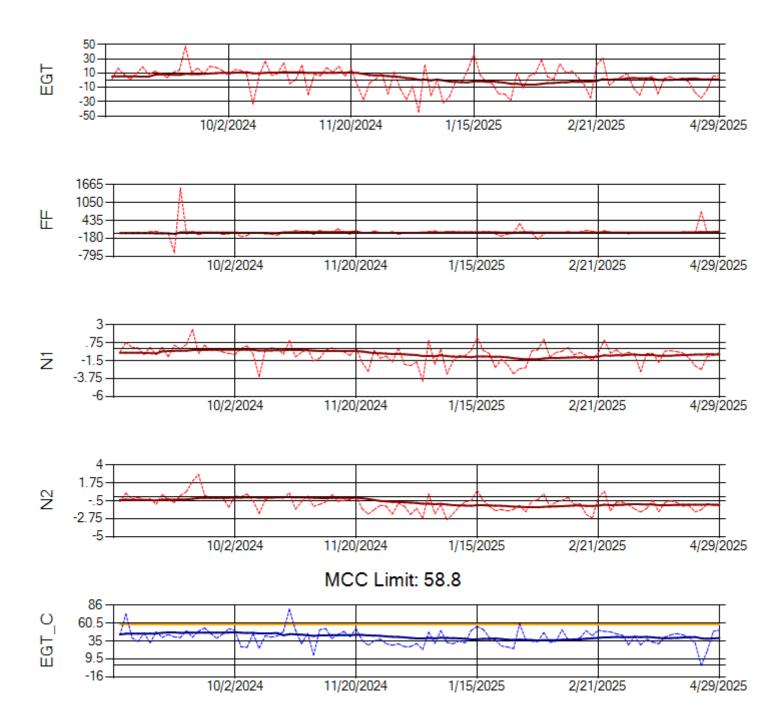

MCC Limit: 40

Ship: N760CK Engine 2: 702334

Ship: N762CK Engine 1: 695145

Ship: N762CK Engine 2: 695618

Ship: N763CK Engine 1: 695325

Ship: N763CK Engine 2: 695144

Ship: N764CK Engine 1: 695527

Ship: N764CK Engine 2: 695589