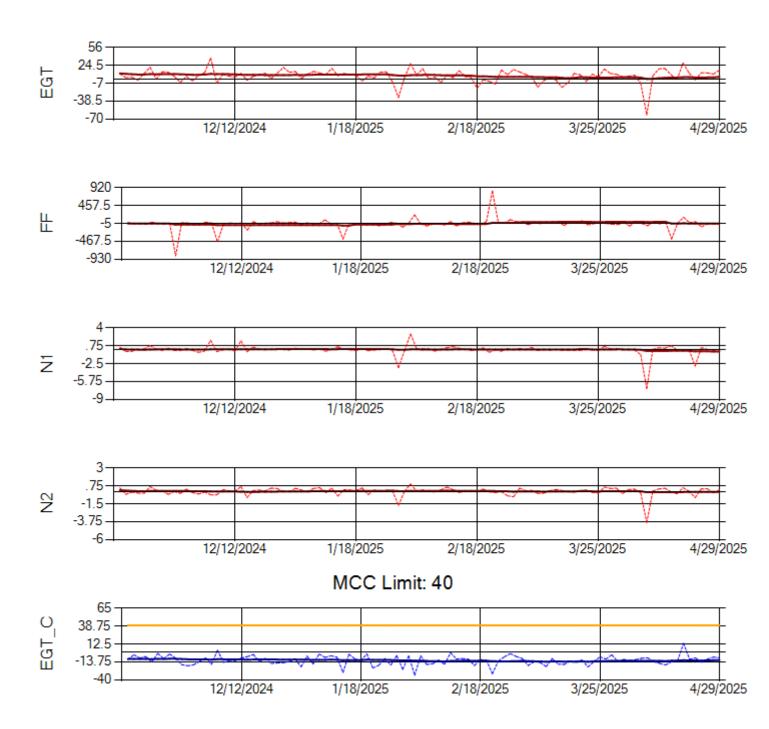

MCC Limit: 40

Ship: N760CK Engine 2: 702334

Ship: N762CK Engine 1: 695145

Ship: N762CK Engine 2: 695618

Ship: N763CK Engine 1: 695325

Ship: N763CK Engine 2: 695144

Ship: N764CK Engine 1: 695527

Ship: N764CK Engine 2: 695589