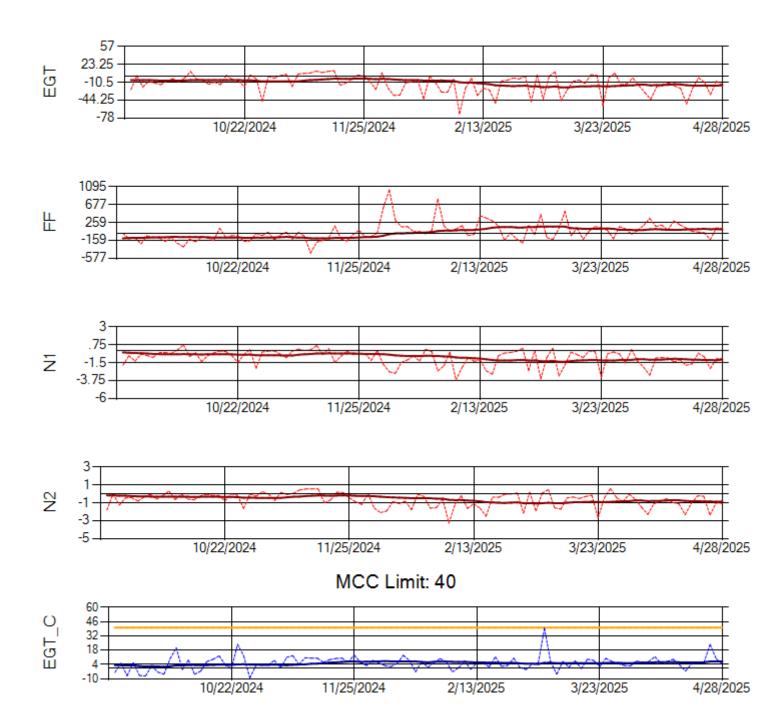

MCC Limit: 40

Ship: N760CK Engine 2: 702334

Ship: N762CK Engine 1: 695145

Ship: N762CK Engine 2: 695618

Ship: N763CK Engine 1: 695325

Ship: N763CK Engine 2: 695144

Ship: N764CK Engine 1: 695527

Ship: N764CK Engine 2: 695589