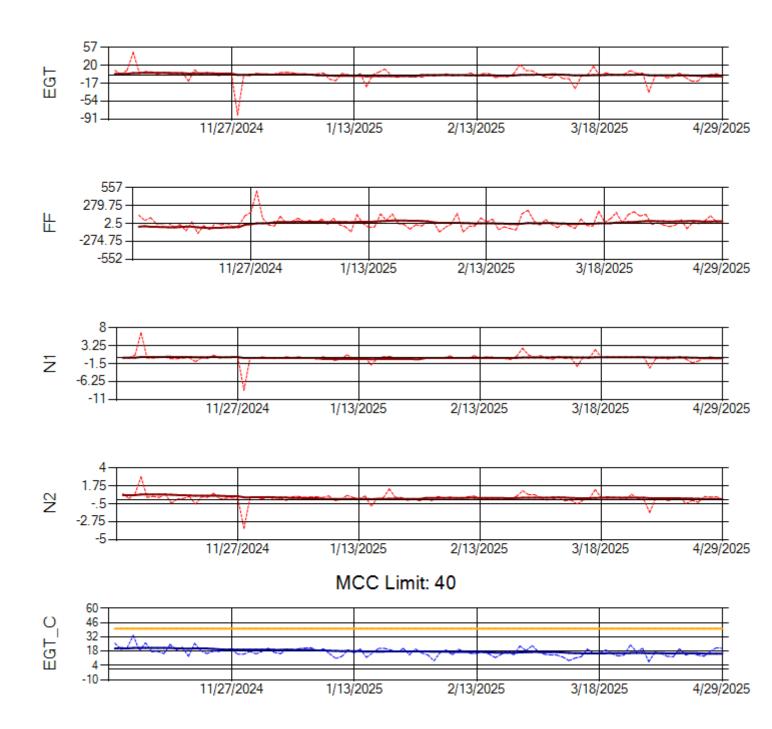

MCC Limit: 40

Ship: N760CK Engine 2: 702334

Ship: N762CK Engine 1: 695145

Ship: N762CK Engine 2: 695618

Ship: N763CK Engine 1: 695325

Ship: N763CK Engine 2: 695144

Ship: N764CK Engine 1: 695527

Ship: N764CK Engine 2: 695589