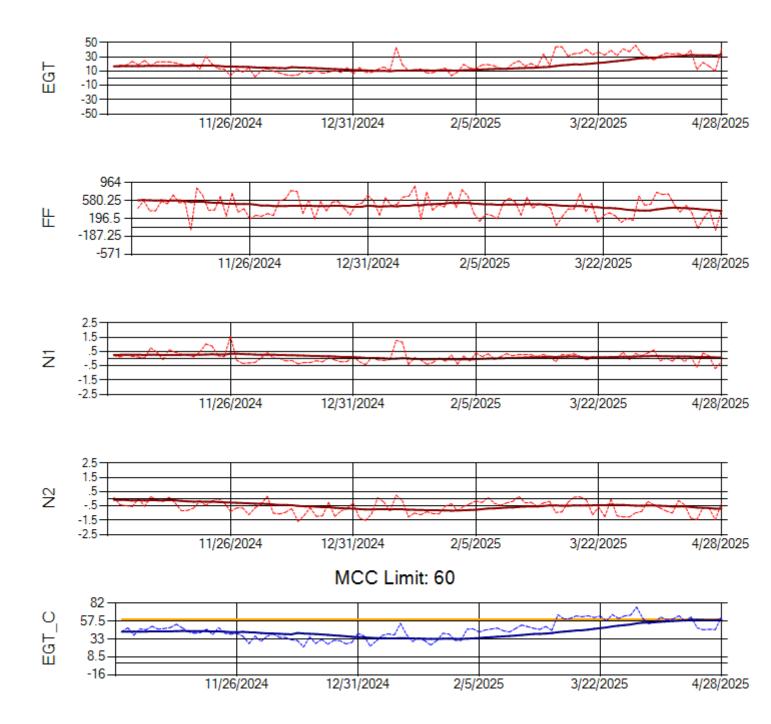

hip: N1093A Engine 1: 702931





Ship: N1093A Engine 2: 702427





Ship: N1229A Engine 1: 702640





Ship: N1229A Engine 2: 704860





Ship: N1321A Engine 1: 704880





Ship: N1321A Engine 2: 702138





Ship: N1327A Engine 1: 702954





Ship: N1327A Engine 2: 704359





Ship: N1361A Engine 1: 702511





Ship: N1361A Engine 2: 704951





Ship: N1427A Engine 1: 706215





Ship: N1427A Engine 2: 704774





Ship: N1489A Engine 1: 704990





Ship: N1489A Engine 2: 704427





Ship: N1499A Engine 1: 704789





Ship: N1499A Engine 2: 702425





Ship: N1709A Engine 1: 704693





Ship: N1709A Engine 2: 702618





Ship: N219CY Engine 1: 724671





Ship: N219CY Engine 2: 729097





Ship: N220CY Engine 1: 724706





Ship: N220CY Engine 2: 727755





Ship: N226CY Engine 1: 724678





Ship: N226CY Engine 2: 729023





Ship: N290CM Engine 1: 706622





Ship: N290CM Engine 2: 706997





Ship: N312AA Engine 1: 580269





Ship: N312AA Engine 2: 580234





Ship: N317CM Engine 1: 690218





Ship: N317CM Engine 2: 695501





Ship: N362CM Engine 1: 695465





Ship: N362CM Engine 2: 695283





Ship: N363CM Engine 1: 695405





Ship: N363CM Engine 2: 690401





Ship: N364CM Engine 1: 690208





Ship: N364CM Engine 2: 695533





Ship: N371CM Engine 1: 690331





Ship: N371CM Engine 2: 690380





Ship: N390CM Engine 1: 707113





Ship: N390CM Engine 2: 706924





Ship: N391CM Engine 1: 707157





Ship: N391CM Engine 2: 707151





Ship: N744AX Engine 1: 580218





Ship: N744AX Engine 2: 580410





Ship: N750AX Engine 1: 580248





Ship: N750AX Engine 2: 580