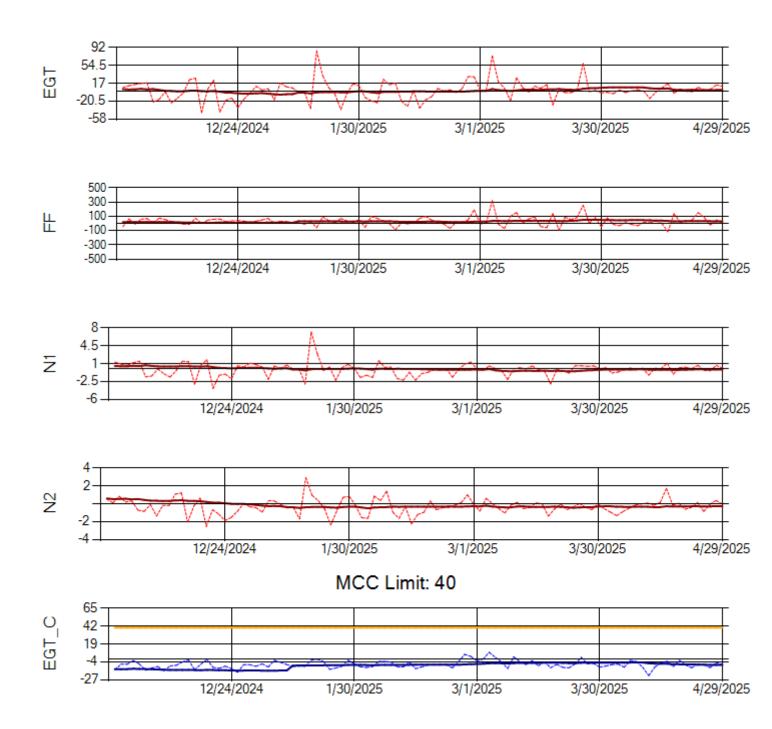

MCC Limit: 40

Ship: N760CK Engine 2: 702334

Ship: N762CK Engine 1: 695145

Ship: N762CK Engine 2: 695618

Ship: N763CK Engine 1: 695325

Ship: N763CK Engine 2: 695144

Ship: N764CK Engine 1: 695527

Ship: N764CK Engine 2: 695589