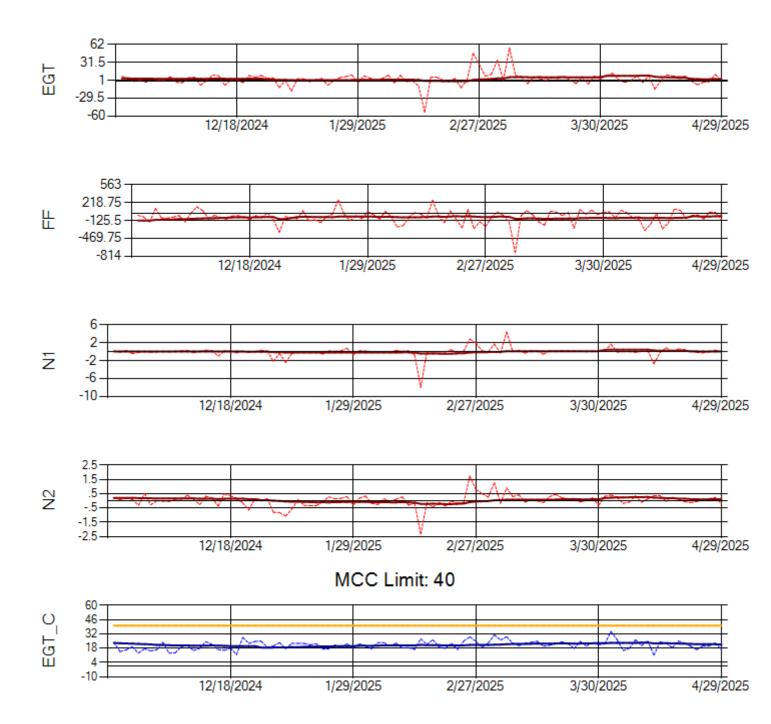

MCC Limit: 40

Ship: N760CK Engine 2: 702334

Ship: N762CK Engine 1: 695145

Ship: N762CK Engine 2: 695618

Ship: N763CK Engine 1: 695325

Ship: N763CK Engine 2: 695144

Ship: N764CK Engine 1: 695527

Ship: N764CK Engine 2: 695589