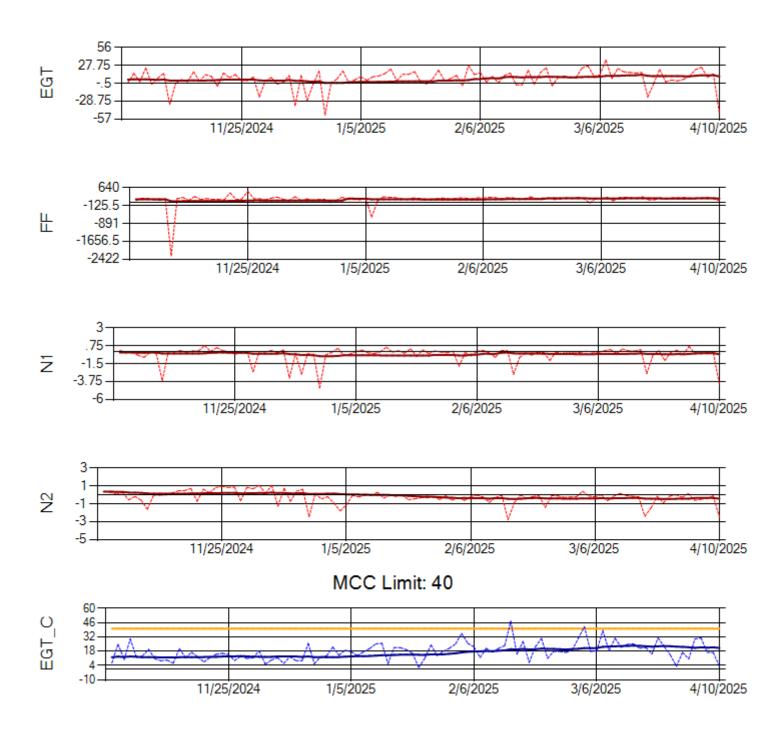

MCC Limit: 40

Ship: N760CK Engine 2: 702334

Ship: N762CK Engine 1: 695145

Ship: N762CK Engine 2: 695618

Ship: N763CK Engine 1: 695325

Ship: N763CK Engine 2: 695144

Ship: N764CK Engine 1: 695527

Ship: N764CK Engine 2: 695589