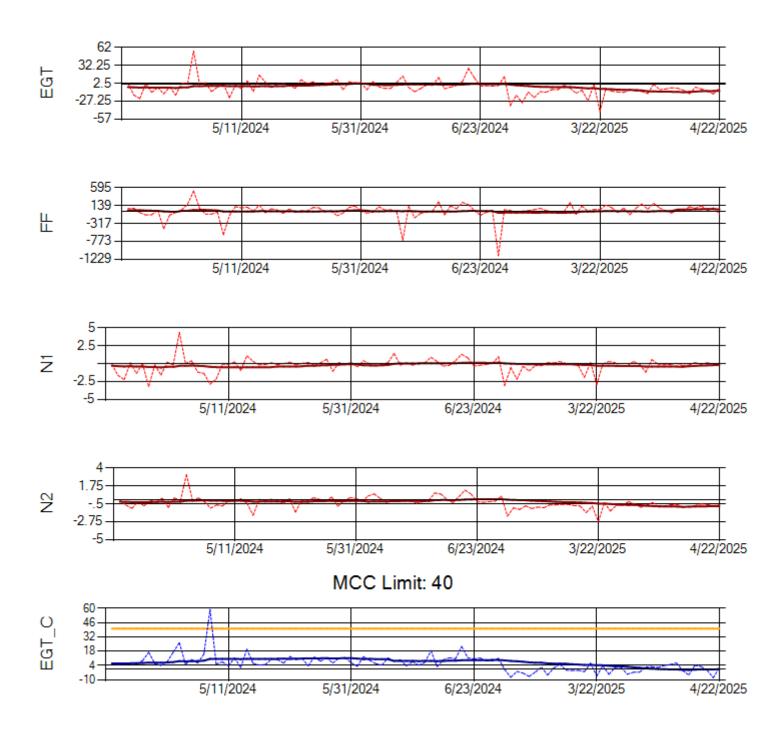

MCC Limit: 40

Ship: N760CK Engine 2: 702334

Ship: N762CK Engine 1: 695145

Ship: N762CK Engine 2: 695618

Ship: N763CK Engine 1: 695325

Ship: N763CK Engine 2: 695144

Ship: N764CK Engine 1: 695527

Ship: N764CK Engine 2: 695589