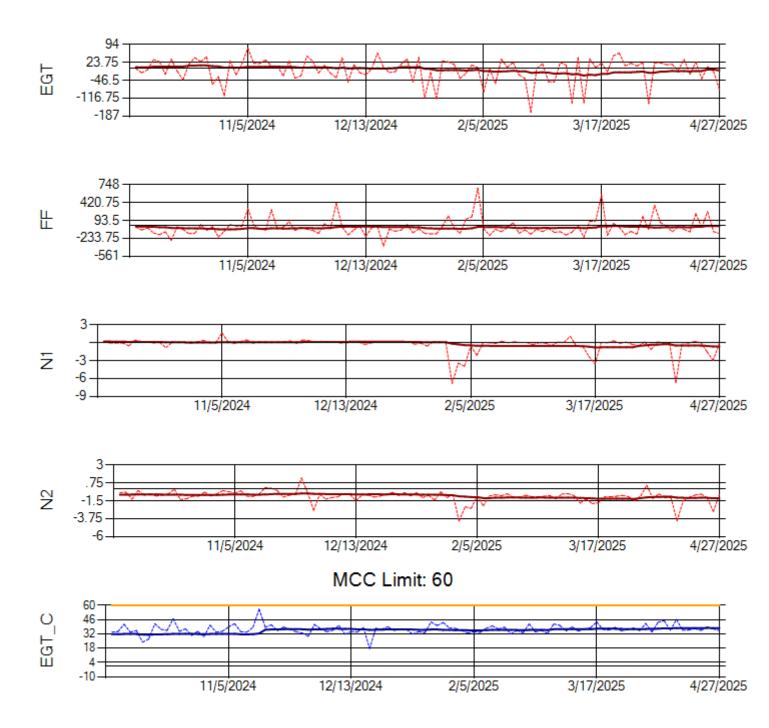

MCC Limit: 40

Ship: N760CK Engine 2: 702334

Ship: N762CK Engine 1: 695145

Ship: N762CK Engine 2: 695618

Ship: N763CK Engine 1: 695325

Ship: N763CK Engine 2: 695144

Ship: N764CK Engine 1: 695527

Ship: N764CK Engine 2: 695589