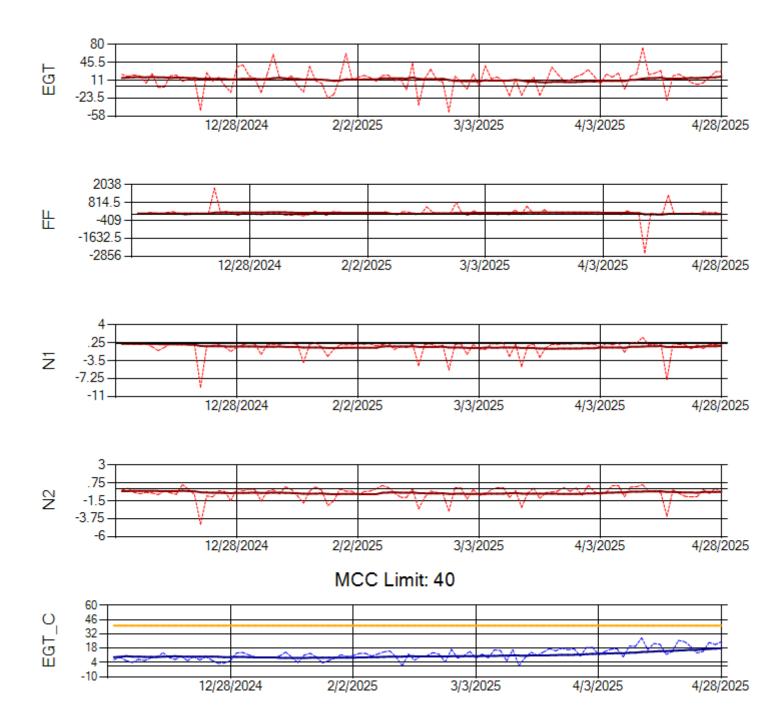

MCC Limit: 40

Ship: N760CK Engine 2: 702334

Ship: N762CK Engine 1: 695145

Ship: N762CK Engine 2: 695618

Ship: N763CK Engine 1: 695325

Ship: N763CK Engine 2: 695144

Ship: N764CK Engine 1: 695527

Ship: N764CK Engine 2: 695589