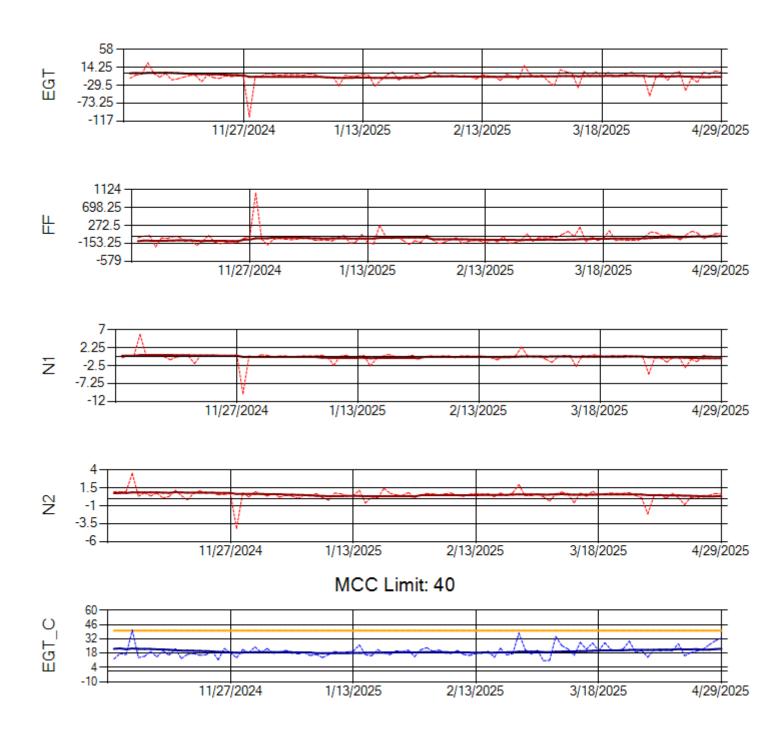

MCC Limit: 40

Ship: N760CK Engine 2: 702334

Ship: N762CK Engine 1: 695145

Ship: N762CK Engine 2: 695618

Ship: N763CK Engine 1: 695325

Ship: N763CK Engine 2: 695144

Ship: N764CK Engine 1: 695527

Ship: N764CK Engine 2: 695589