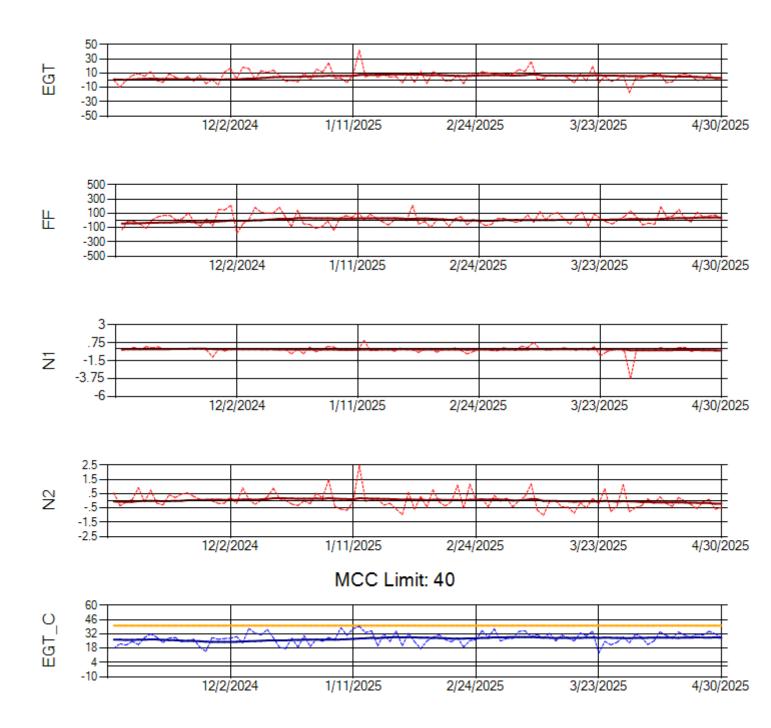

MCC Limit: 40

Ship: N760CK Engine 2: 702334

Ship: N762CK Engine 1: 695145

Ship: N762CK Engine 2: 695618

Ship: N763CK Engine 1: 695325

Ship: N763CK Engine 2: 695144

Ship: N764CK Engine 1: 695527

Ship: N764CK Engine 2: 695589