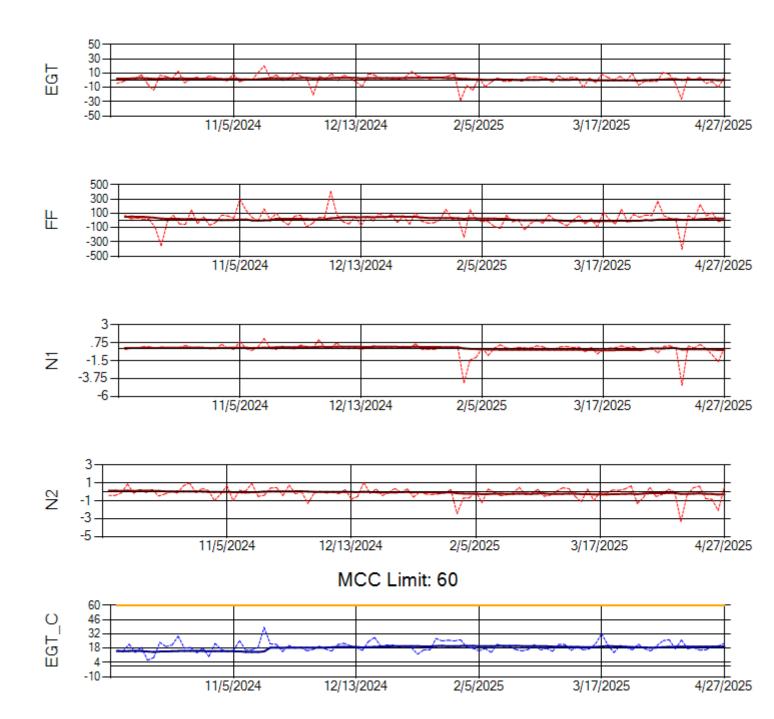

MCC Limit: 40

Ship: N760CK Engine 2: 702334

Ship: N762CK Engine 1: 695145

Ship: N762CK Engine 2: 695618

Ship: N763CK Engine 1: 695325

Ship: N763CK Engine 2: 695144

Ship: N764CK Engine 1: 695527

Ship: N764CK Engine 2: 695589