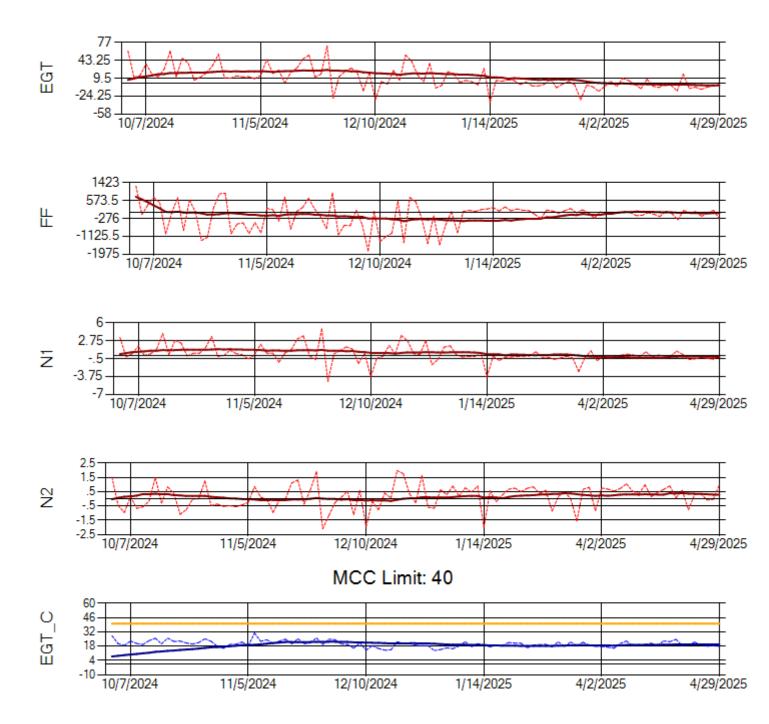

MCC Limit: 40

Ship: N760CK Engine 2: 702334

Ship: N762CK Engine 1: 695145

Ship: N762CK Engine 2: 695618

Ship: N763CK Engine 1: 695325

Ship: N763CK Engine 2: 695144

Ship: N764CK Engine 1: 695527

Ship: N764CK Engine 2: 695589