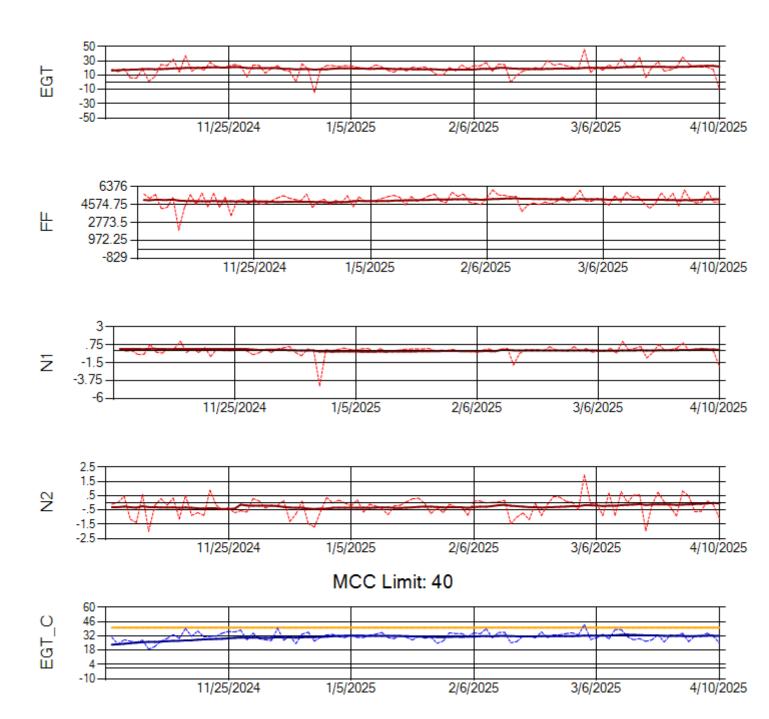

MCC Limit: 40

Ship: N760CK Engine 2: 702334

Ship: N762CK Engine 1: 695145

Ship: N762CK Engine 2: 695618

Ship: N763CK Engine 1: 695325

Ship: N763CK Engine 2: 695144

Ship: N764CK Engine 1: 695527

Ship: N764CK Engine 2: 695589