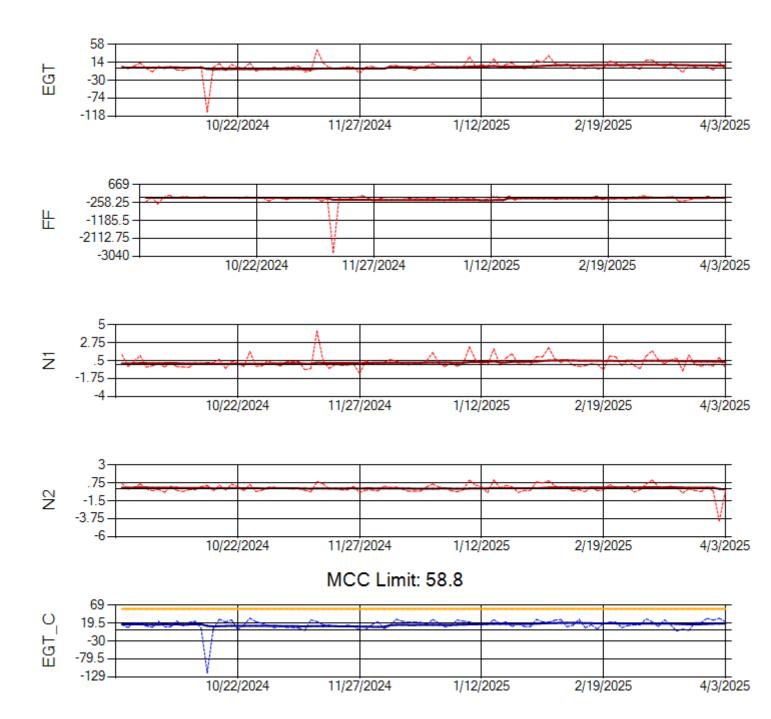

MCC Limit: 40

Ship: N760CK Engine 2: 702334

Ship: N762CK Engine 1: 695145

Ship: N762CK Engine 2: 695618

Ship: N763CK Engine 1: 695325

Ship: N763CK Engine 2: 695144

Ship: N764CK Engine 1: 695527

Ship: N764CK Engine 2: 695589