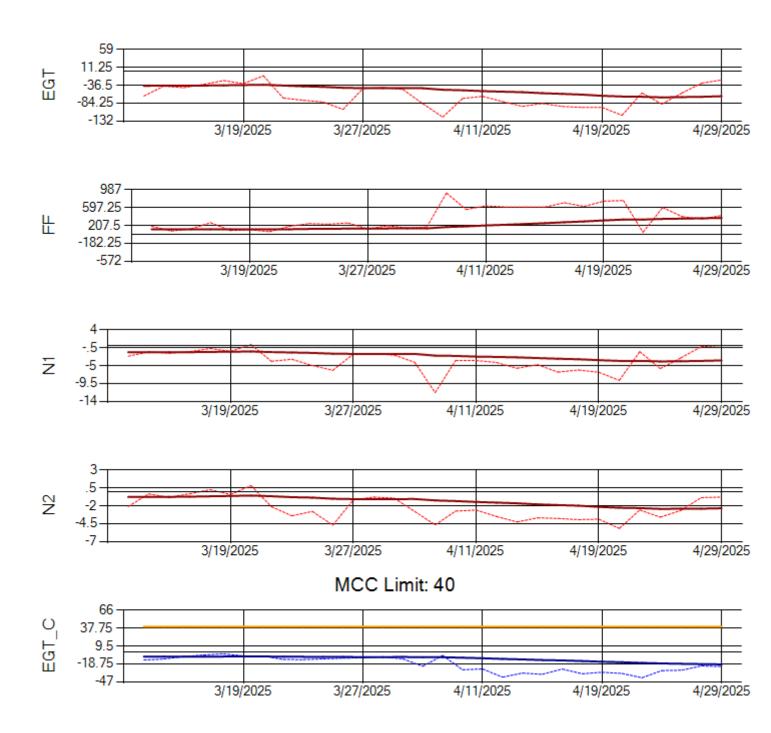

MCC Limit: 40

Ship: N760CK Engine 2: 702334

Ship: N762CK Engine 1: 695145

Ship: N762CK Engine 2: 695618

Ship: N763CK Engine 1: 695325

Ship: N763CK Engine 2: 695144

Ship: N764CK Engine 1: 695527

Ship: N764CK Engine 2: 695589