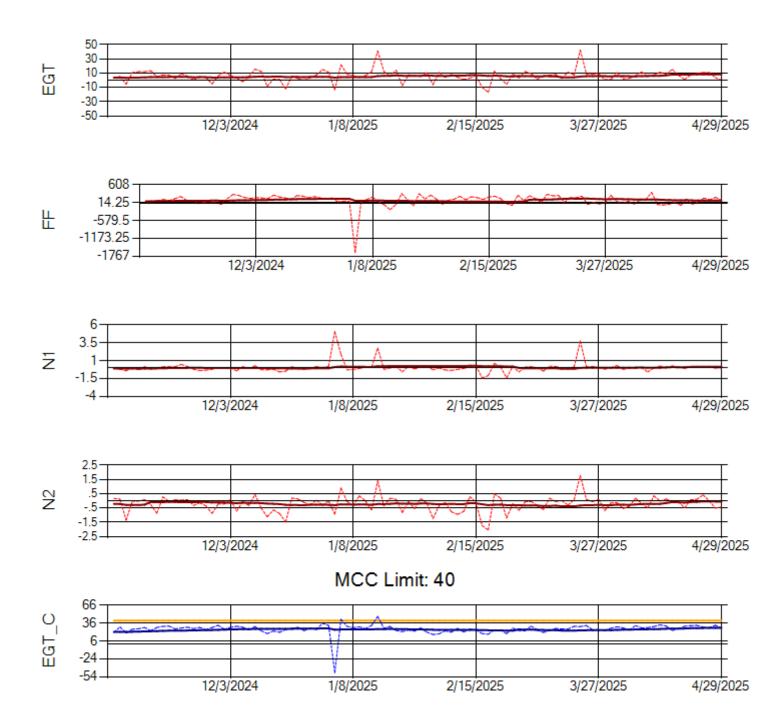

MCC Limit: 40

Ship: N760CK Engine 2: 702334

Ship: N762CK Engine 1: 695145

Ship: N762CK Engine 2: 695618

Ship: N763CK Engine 1: 695325

Ship: N763CK Engine 2: 695144

Ship: N764CK Engine 1: 695527

Ship: N764CK Engine 2: 695589