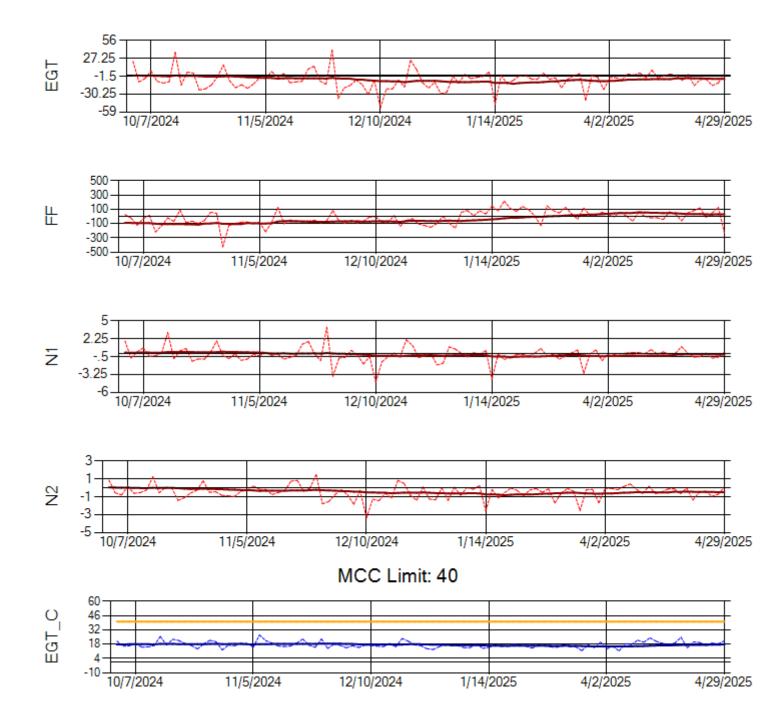

MCC Limit: 40

Ship: N760CK Engine 2: 702334

Ship: N762CK Engine 1: 695145

Ship: N762CK Engine 2: 695618

Ship: N763CK Engine 1: 695325

Ship: N763CK Engine 2: 695144

Ship: N764CK Engine 1: 695527

Ship: N764CK Engine 2: 695589