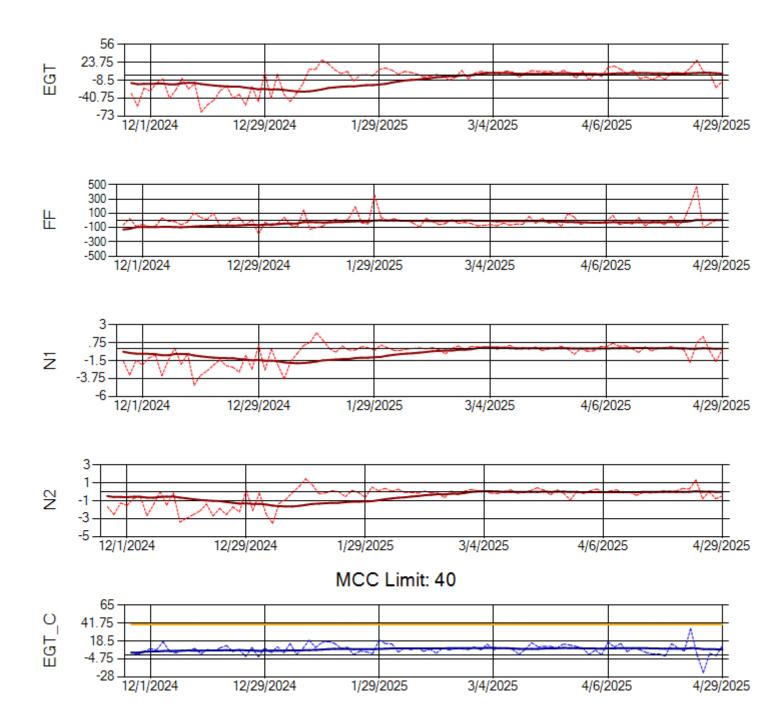

MCC Limit: 40

Ship: N760CK Engine 2: 702334

Ship: N762CK Engine 1: 695145

Ship: N762CK Engine 2: 695618

Ship: N763CK Engine 1: 695325

Ship: N763CK Engine 2: 695144

Ship: N764CK Engine 1: 695527

Ship: N764CK Engine 2: 695589