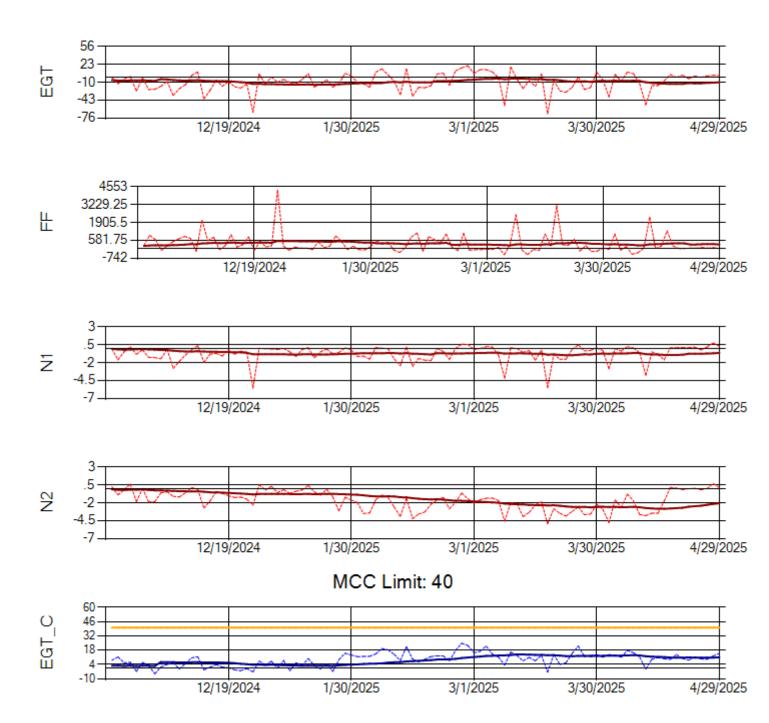

MCC Limit: 40

Ship: N760CK Engine 2: 702334

Ship: N762CK Engine 1: 695145

Ship: N762CK Engine 2: 695618

Ship: N763CK Engine 1: 695325

Ship: N763CK Engine 2: 695144

Ship: N764CK Engine 1: 695527

Ship: N764CK Engine 2: 695589