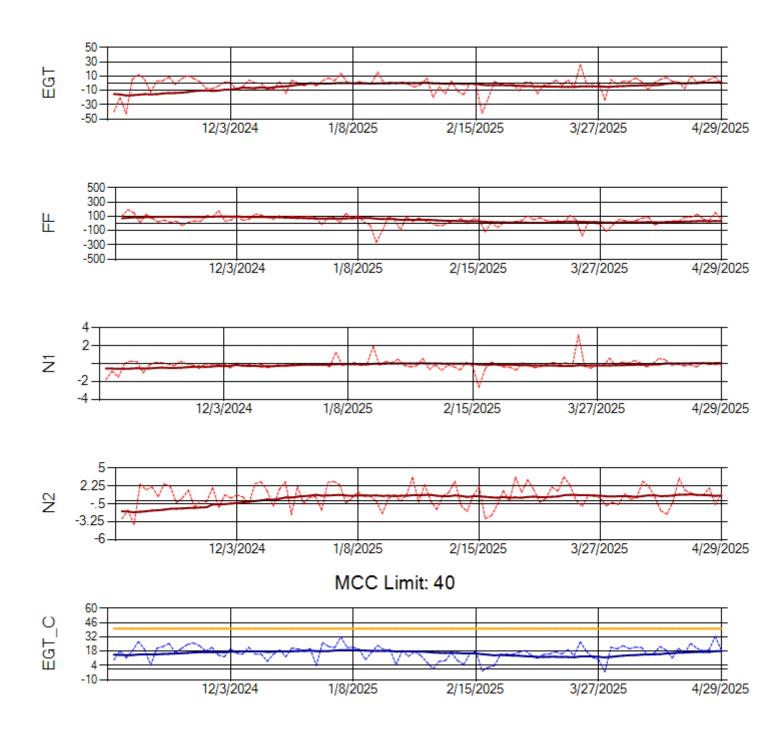

MCC Limit: 40

Ship: N760CK Engine 2: 702334

Ship: N762CK Engine 1: 695145

Ship: N762CK Engine 2: 695618

Ship: N763CK Engine 1: 695325

Ship: N763CK Engine 2: 695144

Ship: N764CK Engine 1: 695527

Ship: N764CK Engine 2: 695589