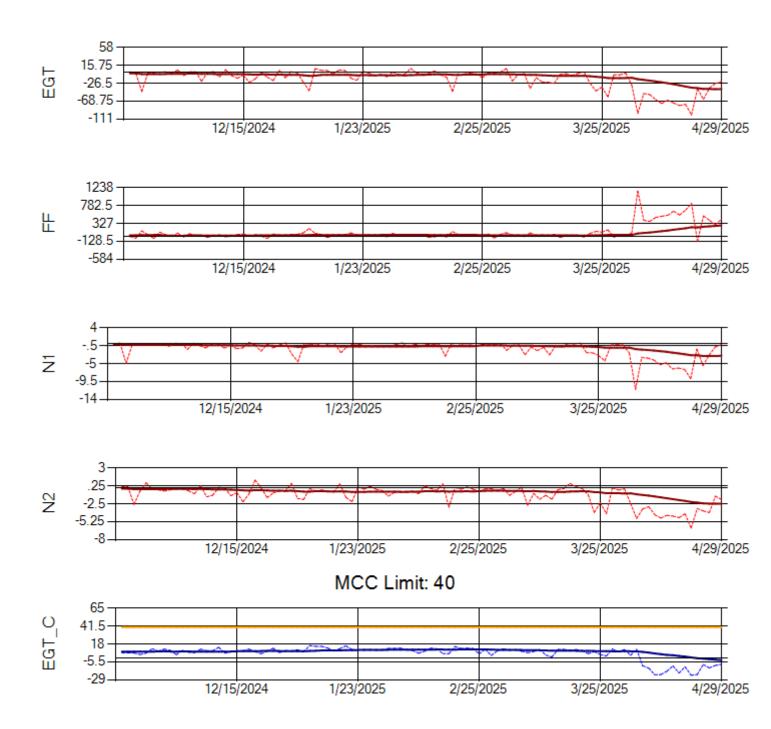

MCC Limit: 40

Ship: N760CK Engine 2: 702334

Ship: N762CK Engine 1: 695145

Ship: N762CK Engine 2: 695618

Ship: N763CK Engine 1: 695325

Ship: N763CK Engine 2: 695144

Ship: N764CK Engine 1: 695527

Ship: N764CK Engine 2: 695589