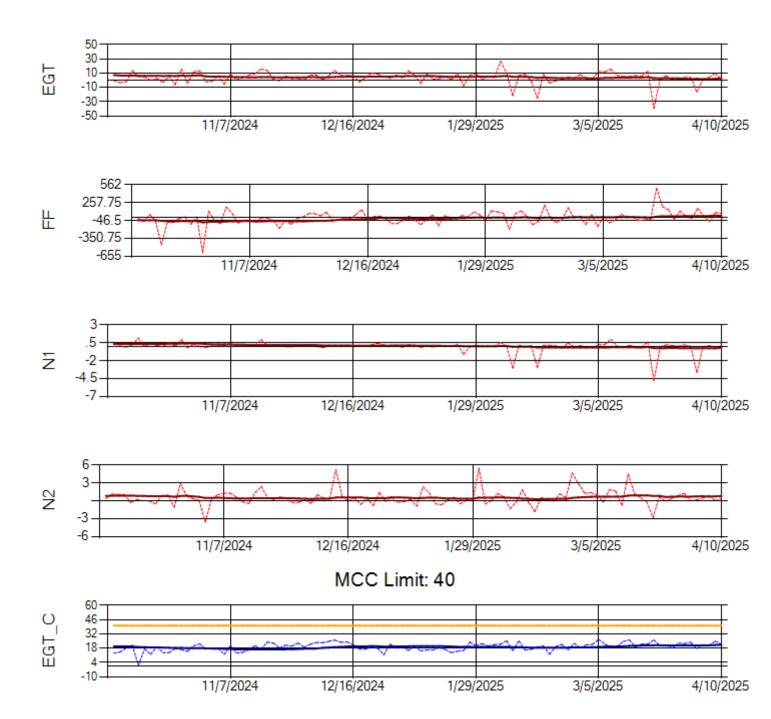

MCC Limit: 40

Ship: N760CK Engine 2: 702334

Ship: N762CK Engine 1: 695145

Ship: N762CK Engine 2: 695618

Ship: N763CK Engine 1: 695325

Ship: N763CK Engine 2: 695144

Ship: N764CK Engine 1: 695527

Ship: N764CK Engine 2: 695589