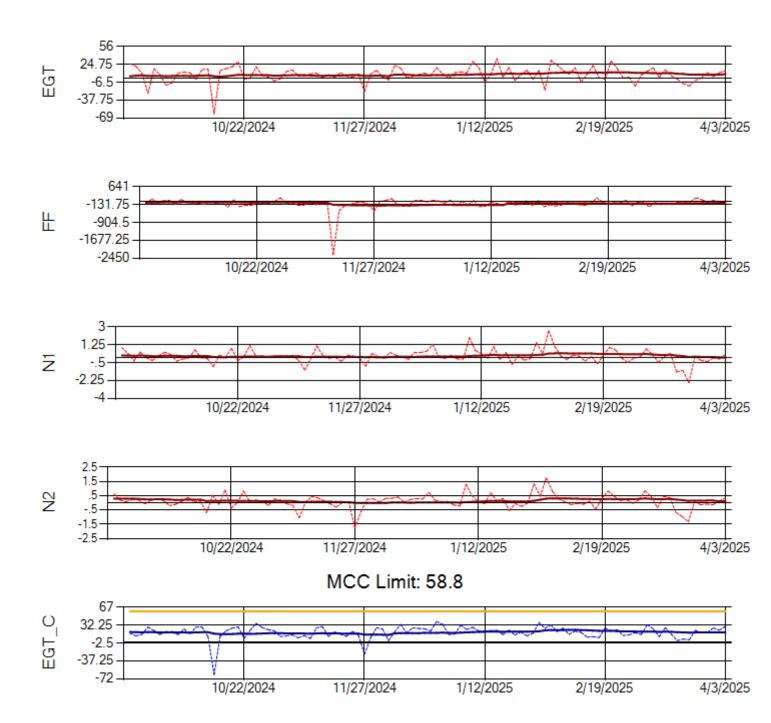

MCC Limit: 40

Ship: N760CK Engine 2: 702334

Ship: N762CK Engine 1: 695145

Ship: N762CK Engine 2: 695618

Ship: N763CK Engine 1: 695325

Ship: N763CK Engine 2: 695144

Ship: N764CK Engine 1: 695527

Ship: N764CK Engine 2: 695589