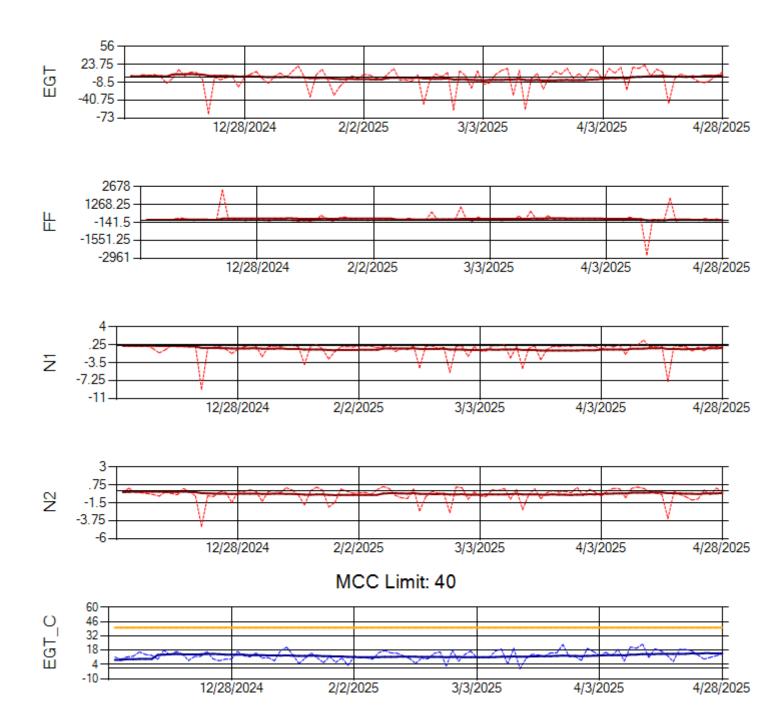

MCC Limit: 40

Ship: N760CK Engine 2: 702334

Ship: N762CK Engine 1: 695145

Ship: N762CK Engine 2: 695618

Ship: N763CK Engine 1: 695325

Ship: N763CK Engine 2: 695144

Ship: N764CK Engine 1: 695527

Ship: N764CK Engine 2: 695589