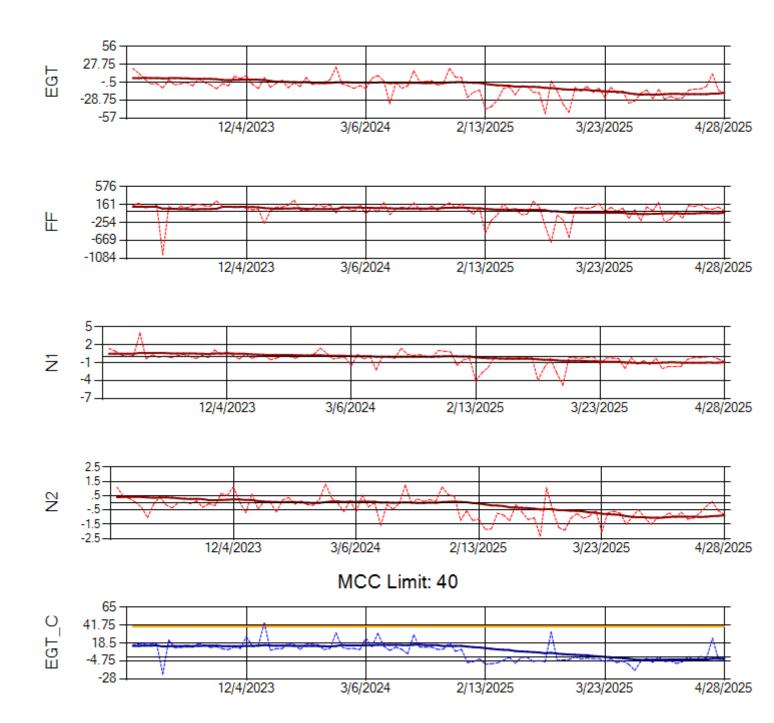

MCC Limit: 40

Ship: N760CK Engine 2: 702334

Ship: N762CK Engine 1: 695145

Ship: N762CK Engine 2: 695618

Ship: N763CK Engine 1: 695325

Ship: N763CK Engine 2: 695144

Ship: N764CK Engine 1: 695527

Ship: N764CK Engine 2: 695589