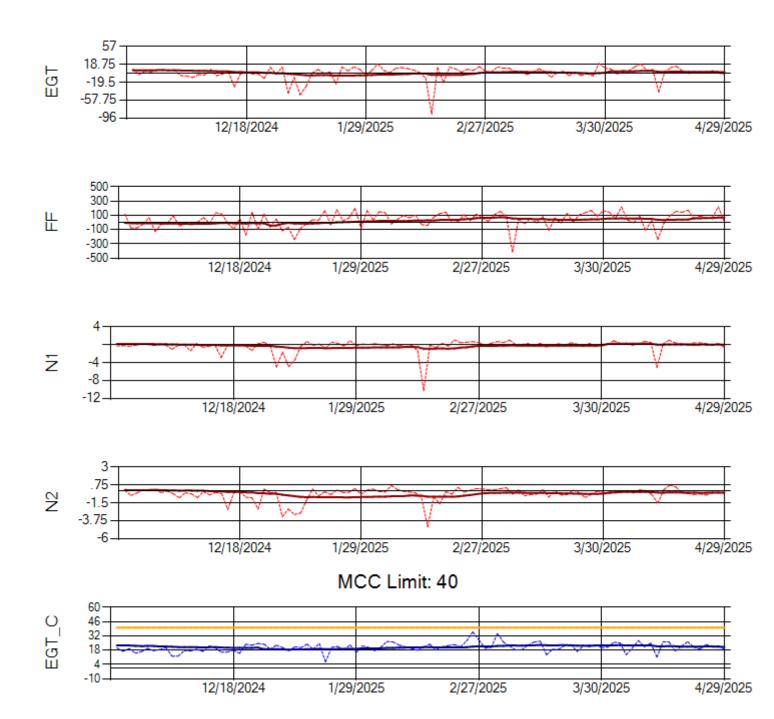

MCC Limit: 40

Ship: N760CK Engine 2: 702334

Ship: N762CK Engine 1: 695145

Ship: N762CK Engine 2: 695618

Ship: N763CK Engine 1: 695325

Ship: N763CK Engine 2: 695144

Ship: N764CK Engine 1: 695527

Ship: N764CK Engine 2: 695589