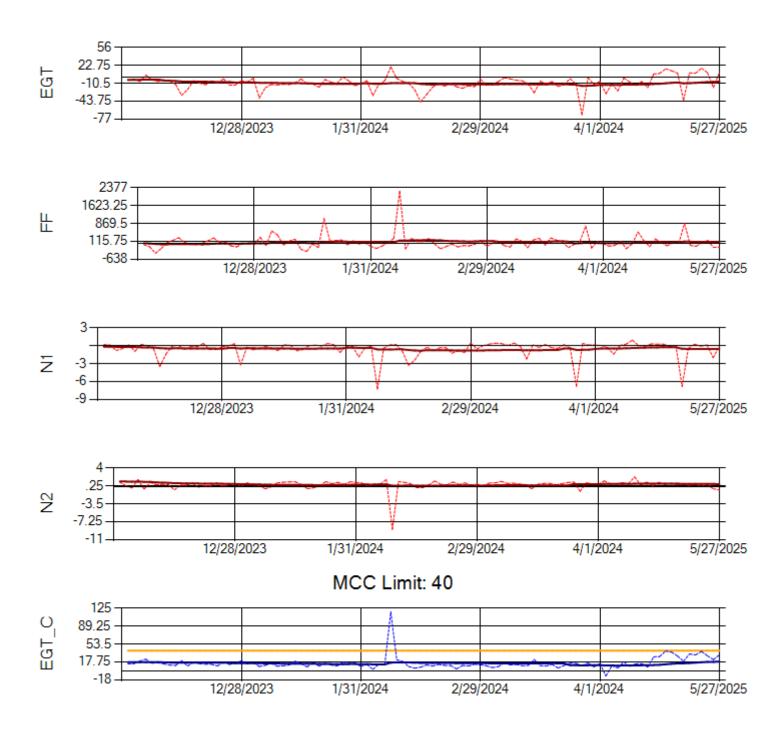

Ship: N363CM Engine 1: 695405

Ship: N363CM Engine 2: 690401

Ship: N364CM Engine 1: 695632

MCC Limit: 40

Ship: N364CM Engine 2: 695533

Ship: N371CM Engine 1: 690331

Ship: N371CM Engine 2: 690380

Ship: N390CM Engine 1: 707113