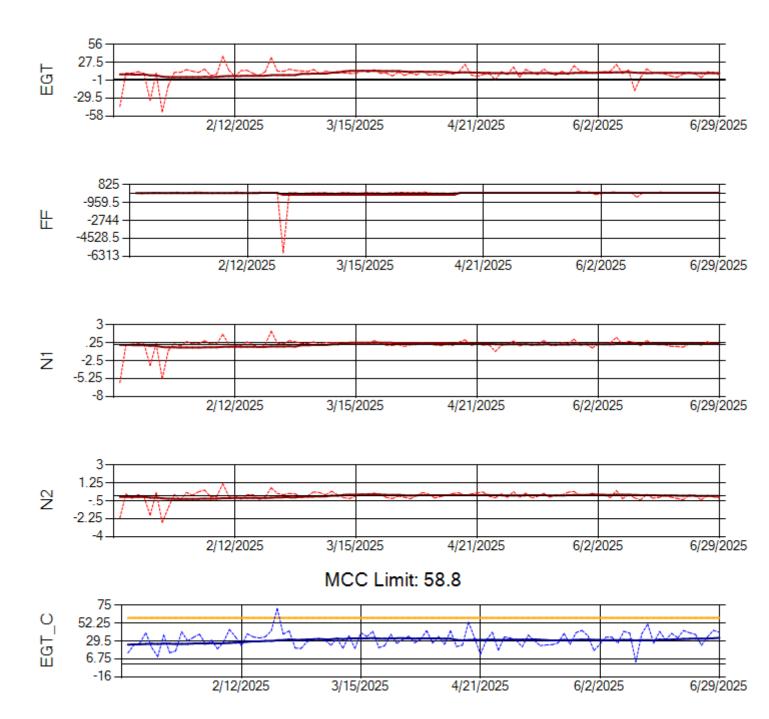

Ship: N764CK Engine 2: 695589

Ship: N767AX Engine 1: 580173

Ship: N767AX Engine 2: 580196

Ship: N774AX Engine 1: 580394

Ship: N774AX Engine 2: 580172

TechOps

Ship: N783AX Engine 1: 580233

MCC Limit: 58.8