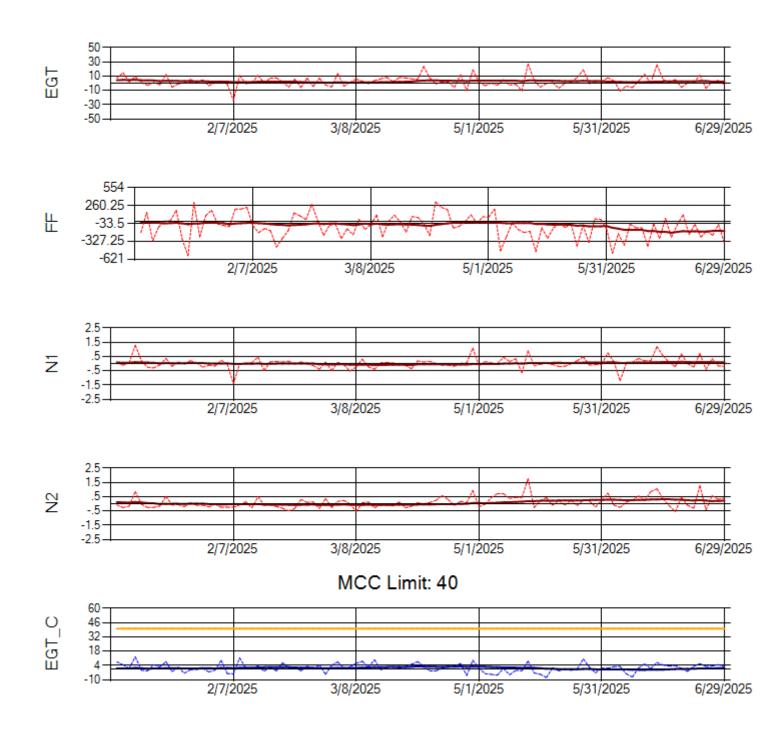

Ship: N1321A Engine 2: 702138

Ship: N1327A Engine 1: 702954

Ship: N1327A Engine 2: 704359

Ship: N1361A Engine 1: 702511

TechOps

Ship: N1361A Engine 2: 704991

MCC Limit: 40

Ship: N1427A Engine 1: 706215

Ship: N363CM Engine 1: 695405

Ship: N363CM Engine 2: 690401

Ship: N364CM Engine 1: 695632

MCC Limit: 40

Ship: N364CM Engine 2: 695533

Ship: N371CM Engine 1: 690331

Ship: N371CM Engine 2: 690380

Ship: N390CM Engine 1: 707113