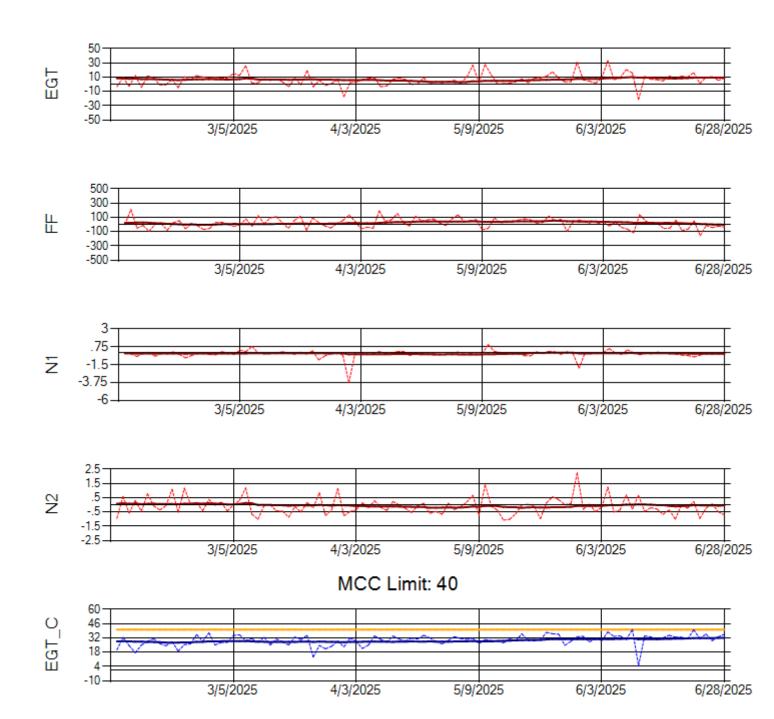

Ship: N1321A Engine 2: 702138

Ship: N1327A Engine 1: 702954

Ship: N1327A Engine 2: 704359

Ship: N1361A Engine 1: 702511

TechOps

Ship: N1361A Engine 2: 704991

MCC Limit: 40

Ship: N1427A Engine 1: 706215