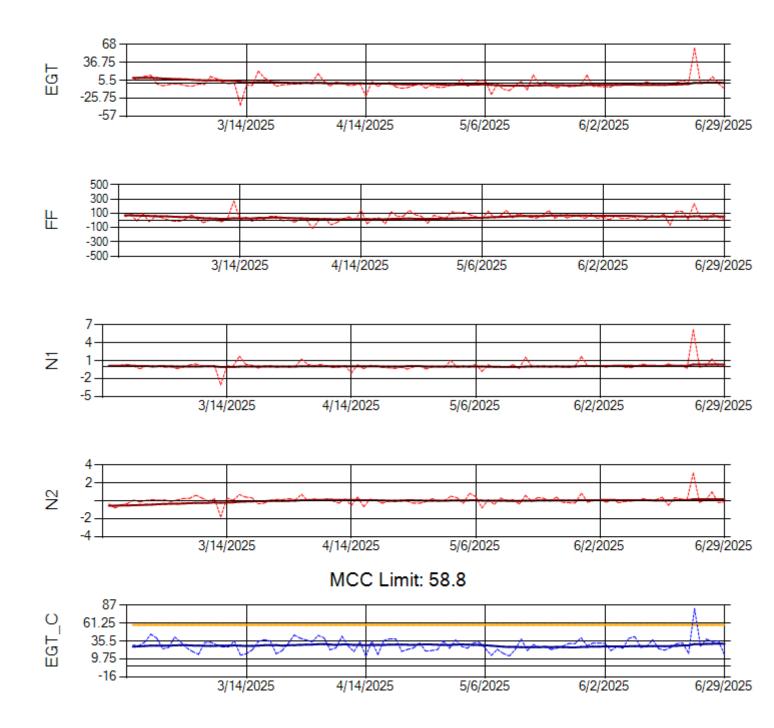

Ship: N764CK Engine 2: 695589

Ship: N767AX Engine 1: 580173

Ship: N767AX Engine 2: 580196

Ship: N774AX Engine 1: 580394

Ship: N774AX Engine 2: 580172

TechOps

Ship: N783AX Engine 1: 580233

MCC Limit: 58.8