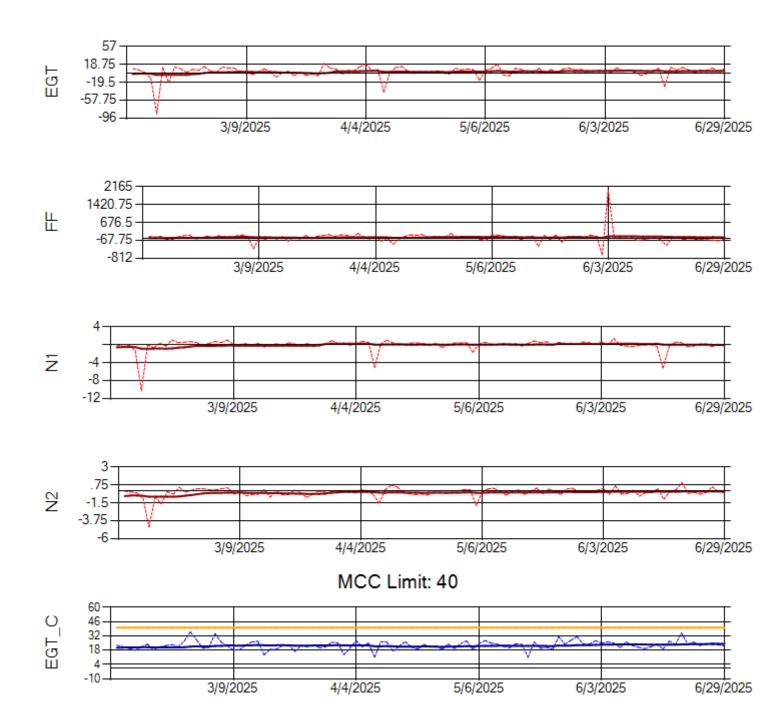

Ship: N1321A Engine 2: 702138

Ship: N1327A Engine 1: 702954

Ship: N1327A Engine 2: 704359

Ship: N1361A Engine 1: 702511

TechOps

Ship: N1361A Engine 2: 704991

MCC Limit: 40

Ship: N1427A Engine 1: 706215