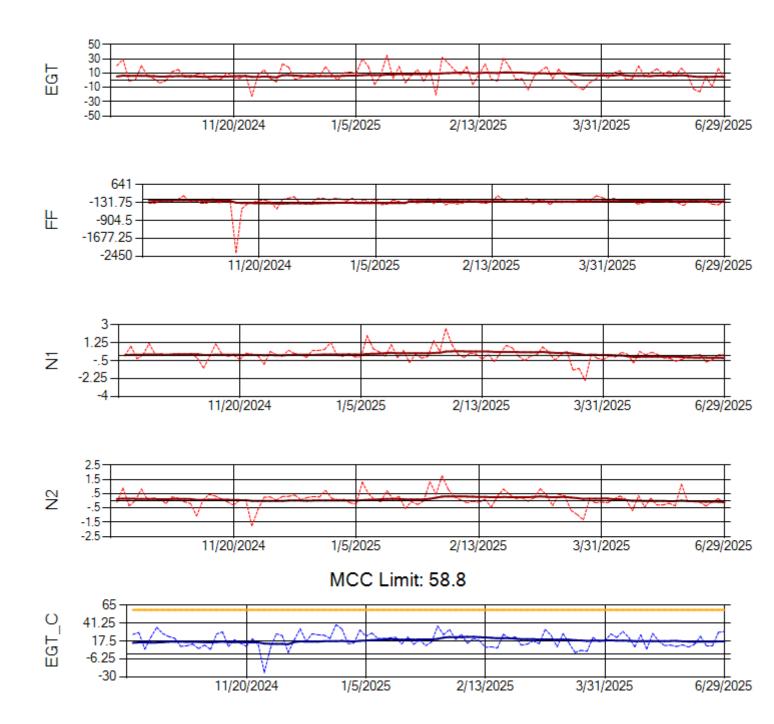

Ship: N764CK Engine 2: 695589

Ship: N767AX Engine 1: 580173

Ship: N767AX Engine 2: 580196

Ship: N774AX Engine 1: 580394

Ship: N774AX Engine 2: 580172

TechOps

Ship: N783AX Engine 1: 580233

MCC Limit: 58.8