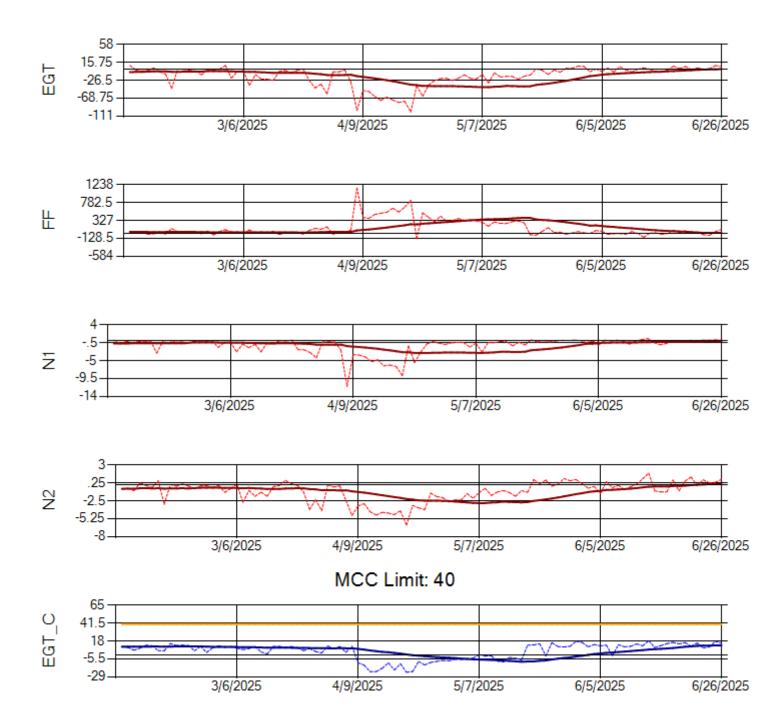

Ship: N1013A Engine 1: 702367





Ship: N1013A Engine 2: 702886





Ship: N1093A Engine 1: 702931





Ship: N1093A Engine 2: 702427





Ship: N1229A Engine 1: 702640





Ship: N1229A Engine 2: 704860





Ship: N1321A Engine 1: 704880





Ship: N1321A Engine 2: 702138





Ship: N1327A Engine 1: 702954





Ship: N1327A Engine 2: 704359





Ship: N1361A Engine 1: 702511



TechOps

Ship: N1361A Engine 2: 704991

MCC Limit: 40



Ship: N1427A Engine 1: 706215





Ship: N1427A Engine 2: 704774





Ship: N1489A Engine 1: 704990





Ship: N1489A Engine 2: 704427





Ship: N1499A Engine 1: 704789





Ship: N1499A Engine 2: 702425





Ship: N1709A Engine 1: 704693





Ship: N1709A Engine 2: 702618





Ship: N219CY Engine 1: 724671





Ship: N219CY Engine 2: 729097





Ship: N220CY Engine 1: 724706





Ship: N220CY Engine 2: 727755





Ship: N226CY Engine 1: 724678





Ship: N226CY Engine 2: 729023





Ship: N290CM Engine 1: 706622





Ship: N290CM Engine 2: 706997





Ship: N312AA Engine 1: 580269





Ship: N312AA Engine 2: 580234





Ship: N317CM Engine 1: 690218





Ship: N317CM Engine 2: 695501





Ship: N362CM Engine 1: 695465





Ship: N362CM Engine 2: 695283





Ship: N363CM Engine 1: 695405





Ship: N363CM Engine 2: 690401



Ship: N364CM Engine 1: 695632



MCC Limit: 40



Ship: N364CM Engine 2: 695533





Ship: N371CM