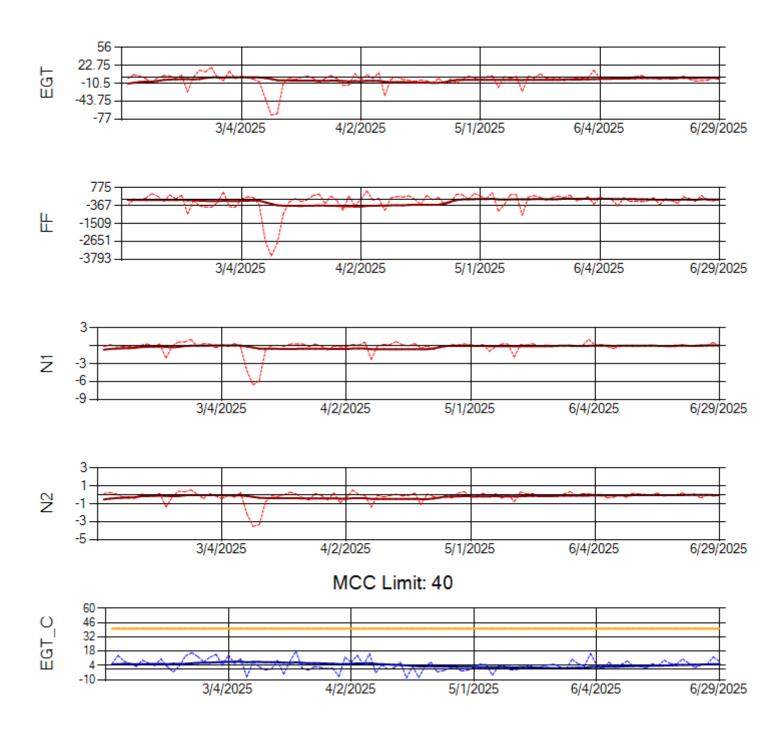

Ship: N1013A Engine 1: 702367





Ship: N1013A Engine 2: 702886





Ship: N1093A Engine 1: 702931





Ship: N1093A Engine 2: 702427





Ship: N1229A Engine 1: 702640





Ship: N1229A Engine 2: 704860





Ship: N1321A Engine 1: 704880





Ship: N1321A Engine 2: 702138





Ship: N1327A Engine 1: 702954





Ship: N1327A Engine 2: 704359





Ship: N1361A Engine 1: 702511



TechOps

Ship: N1361A Engine 2: 704991

MCC Limit: 40



Ship: N1427A Engine 1: 706215





Ship: N1427A Engine 2: 704774





Ship: N1489A Engine 1: 704990





Ship: N1489A Engine 2: 704427





Ship: N1499A Engine 1: 704789





Ship: N1499A Engine 2: 702425





Ship: N1709A Engine 1: 704693





Ship: N1709A Engine 2: 702618





Ship: N219CY Engine 1: 724671





Ship: N219CY Engine 2: 729097





Ship: N220CY Engine 1: 724706





Ship: N220CY Engine 2: 727755





Ship: N226CY Engine 1: 724678





Ship: N226CY Engine 2: 729023





Ship: