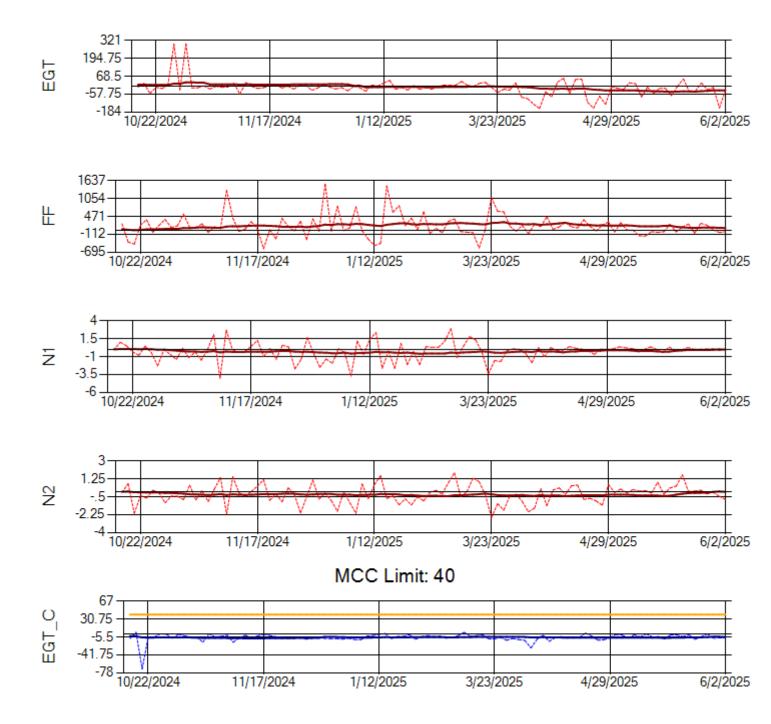

Ship: N1013A Engine 1: 702367





Ship: N1013A Engine 2: 702886





Ship: N1093A Engine 1: 702931





Ship: N1093A Engine 2: 702427





Ship: N1229A Engine 1: 702640





Ship: N1229A Engine 2: 704860





Ship: N1321A Engine 1: 704880





Ship: N1321A Engine 2: 702138





Ship: N1327A Engine 1: 702954





Ship: N1327A Engine 2: 704359





Ship: N1361A Engine 1: 702511



TechOps

Ship: N1361A Engine 2: 704991

MCC Limit: 40



Ship: N1427A Engine 1: 706215





Ship: N1427A Engine 2: 704774





Ship: N1489A Engine 1: 704990





Ship: N1489A Engine 2: 704427





Ship: N1499A Engine 1: 704789





Ship: N1499A Engine 2: 702425





Ship: N1709A Engine 1: 704693





Ship: N1709A Engine 2: 702618





Ship: N219CY Engine 1: 724671





Ship: N219CY Engine 2: 729097





Ship: N220CY Engine 1: 724706





Ship: N220CY Engine 2: 727755





Ship: N226CY Engine 1: 724678





Ship: N226CY Engine 2: 729023





Ship: N290CM Engine 1: 706622





Ship: N290CM Engine 2: 706997





Ship: N312AA Engine 1: 580269





Ship: N312AA Engine 2: 580234





Ship: N317CM Engine 1: 690218





Ship: