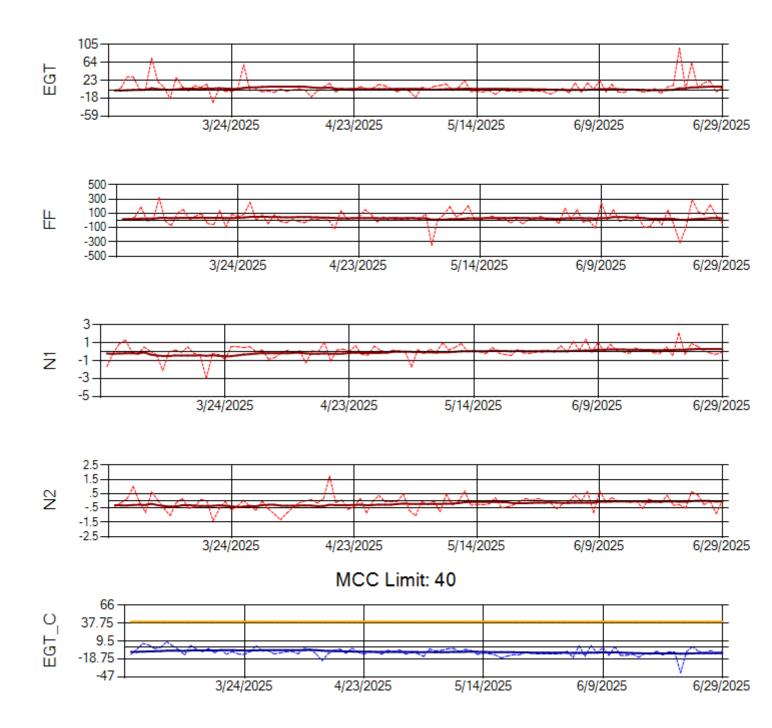

Ship: N1321A Engine 2: 702138

Ship: N1327A Engine 1: 702954

Ship: N1327A Engine 2: 704359

Ship: N1361A Engine 1: 702511

TechOps

Ship: N1361A Engine 2: 704991

MCC Limit: 40

Ship: N1427A Engine 1: 706215