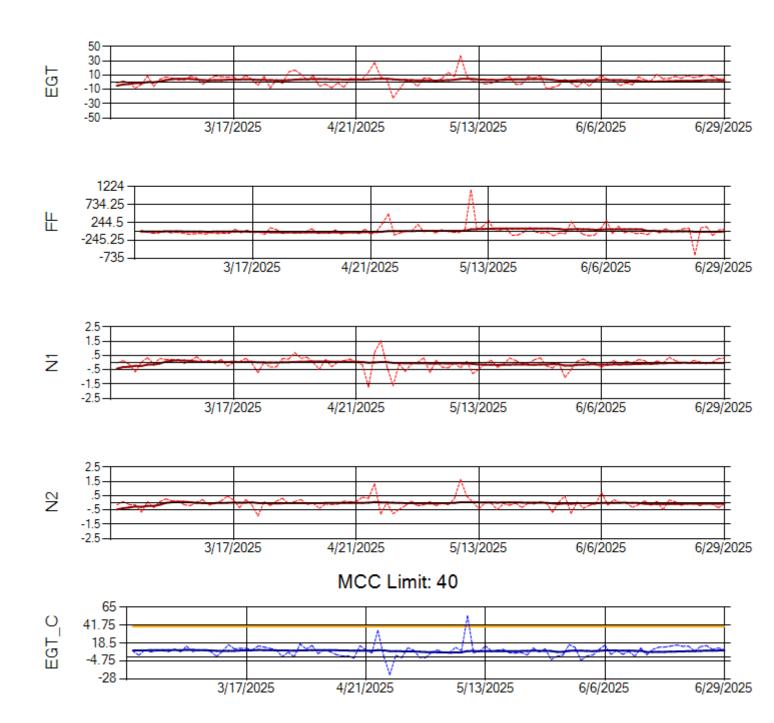

Ship: N363CM Engine 1: 695405

Ship: N363CM Engine 2: 690401

Ship: N364CM Engine 1: 695632

MCC Limit: 40

Ship: N364CM Engine 2: 695533

Ship: N371CM Engine 1: 690331

Ship: N371CM Engine 2: 690380

Ship: N390CM Engine 1: 707113