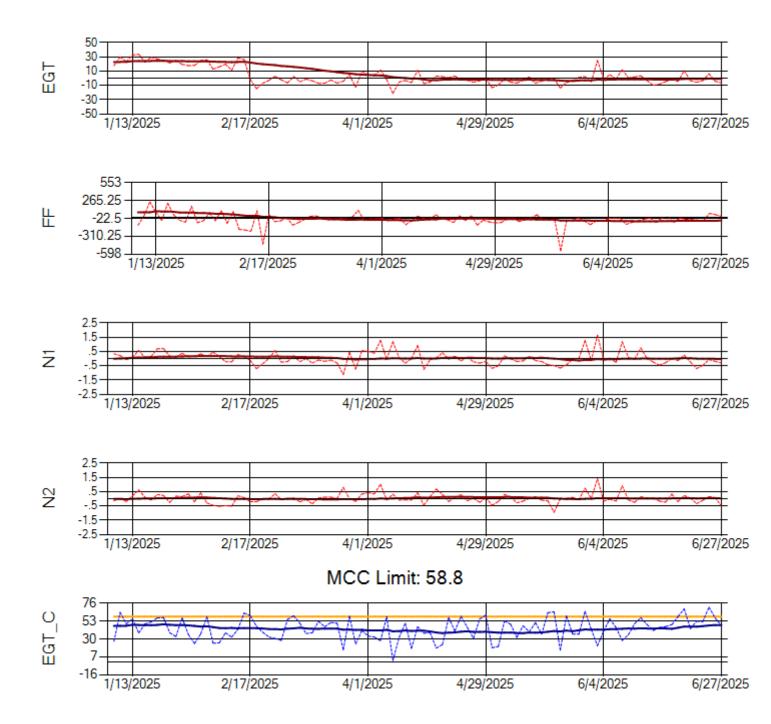

Ship: N764CK Engine 2: 695589

Ship: N767AX Engine 1: 580173

Ship: N767AX Engine 2: 580196

Ship: N774AX Engine 1: 580394

Ship: N774AX Engine 2: 580172

TechOps

Ship: N783AX Engine 1: 580233

MCC Limit: 58.8