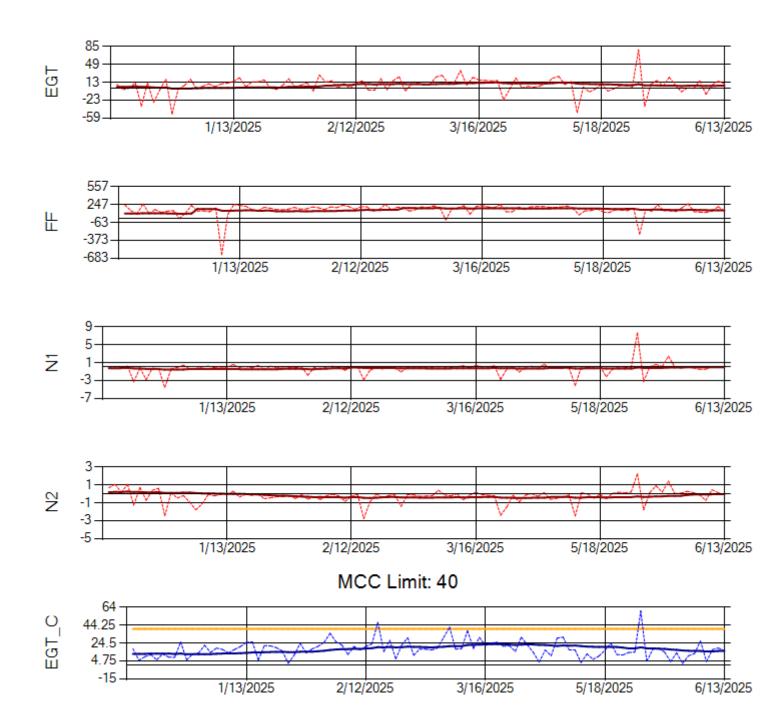

Ship: N1321A Engine 2: 702138

Ship: N1327A Engine 1: 702954

Ship: N1327A Engine 2: 704359

Ship: N1361A Engine 1: 702511

TechOps

Ship: N1361A Engine 2: 704991

MCC Limit: 40

Ship: N1427A Engine 1: 706215