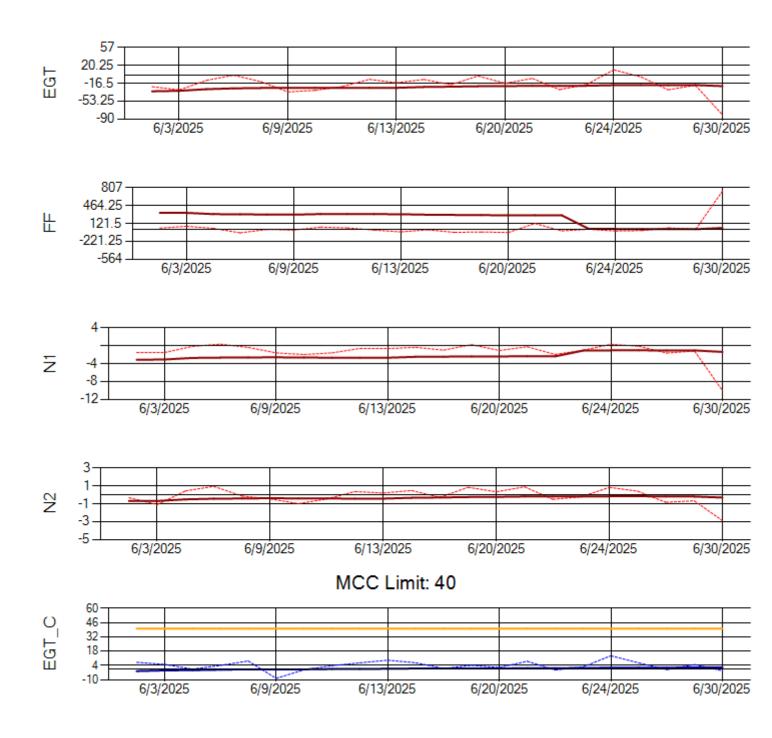

Ship: N1321A Engine 2: 702138

Ship: N1327A Engine 1: 702954

Ship: N1327A Engine 2: 704359

Ship: N1361A Engine 1: 702511

TechOps

Ship: N1361A Engine 2: 704991

MCC Limit: 40

Ship: N1427A Engine 1: 706215

Ship: N363CM Engine 1: 695405

Ship: N363CM Engine 2: 690401

Ship: N364CM Engine 1: 695632

MCC Limit: 40

Ship: N364CM Engine 2: 695533

Ship: N371CM Engine 1: 690331

Ship: N371CM Engine 2: 690380

Ship: N390CM Engine 1: 707113