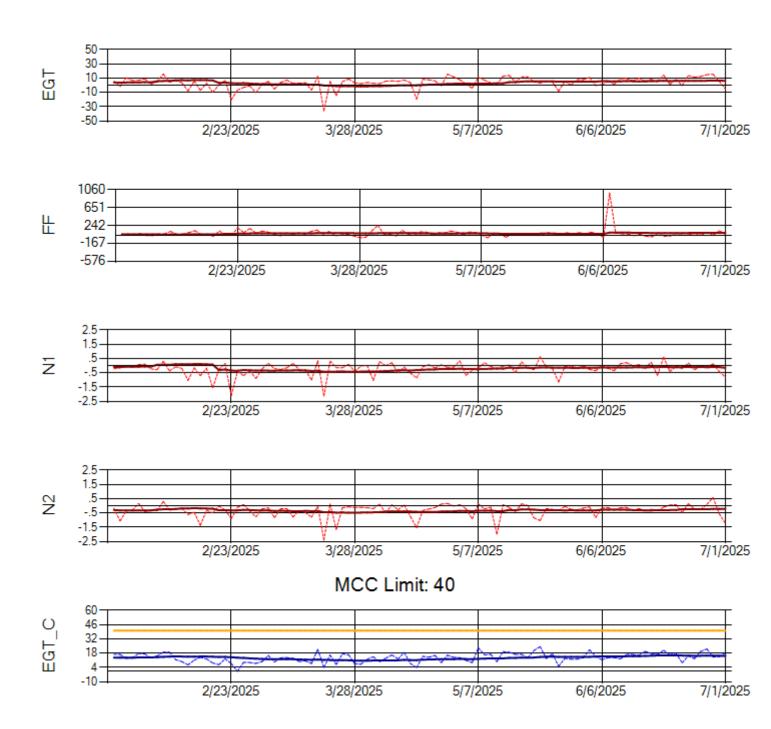

Ship: N1321A Engine 2: 702138

Ship: N1327A Engine 1: 702954

Ship: N1327A Engine 2: 704359

Ship: N1361A Engine 1: 702511

TechOps

Ship: N1361A Engine 2: 704991

MCC Limit: 40

Ship: N1427A Engine 1: 706215