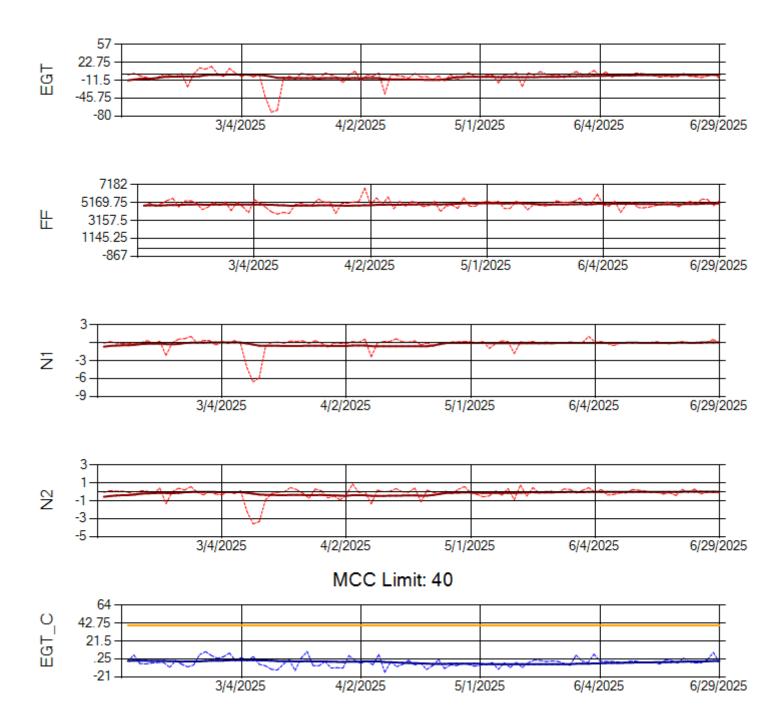

Ship: N1013A Engine 1: 702367





Ship: N1013A Engine 2: 702886





Ship: N1093A Engine 1: 702931





Ship: N1093A Engine 2: 702427





Ship: N1229A Engine 1: 702640





Ship: N1229A Engine 2: 704860





Ship: N1321A Engine 1: 704880





Ship: N1321A Engine 2: 702138





Ship: N1327A Engine 1: 702954





Ship: N1327A Engine 2: 704359





Ship: N1361A Engine 1: 702511



TechOps

Ship: N1361A Engine 2: 704991

MCC Limit: 40



Ship: N1427A Engine 1: 706215





Ship: N1427A Engine 2: 704774





Ship: N1489A Engine 1: 704990





Ship: N1489A Engine 2: 704427





Ship: N1499A Engine 1: 704789





Ship: N1499A Engine 2: 702425





Ship: N1709A Engine 1: 704693





Ship: N1709A Engine 2: 702618





Ship: N219CY Engine 1: 724671





Ship: N219CY Engine 2: 729097





Ship: N220CY Engine 1: 724706





Ship: N220CY Engine 2: 727755





Ship: N226CY Engine 1: 724678





Ship: