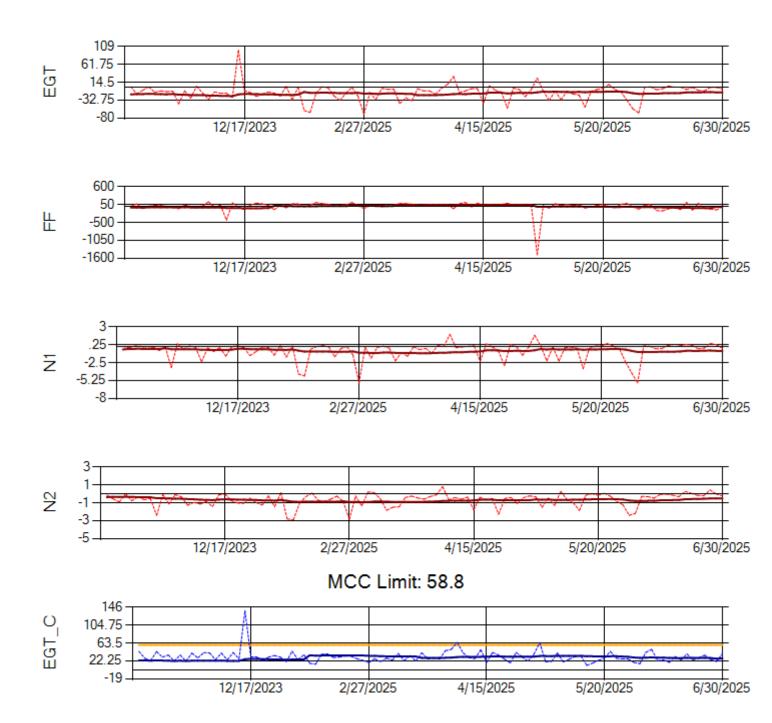

Ship: N764CK Engine 2: 695589

Ship: N767AX Engine 1: 580173

Ship: N767AX Engine 2: 580196

Ship: N774AX Engine 1: 580394

Ship: N774AX Engine 2: 580172

TechOps

Ship: N783AX Engine 1: 580233

MCC Limit: 58.8