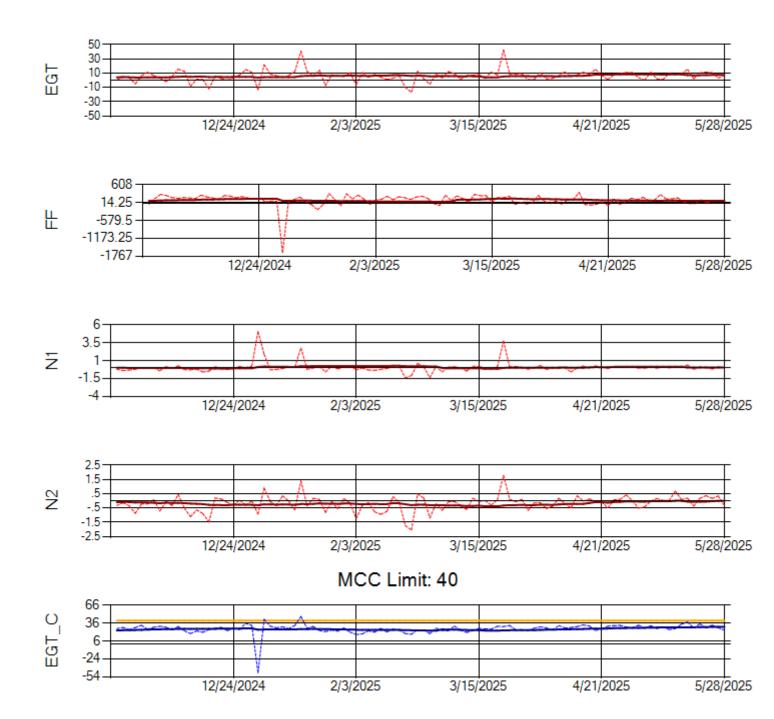

Ship: N1321A Engine 2: 702138

Ship: N1327A Engine 1: 702954

Ship: N1327A Engine 2: 704359

Ship: N1361A Engine 1: 702511

TechOps

Ship: N1361A Engine 2: 704991

MCC Limit: 40

Ship: N1427A Engine 1: 706215