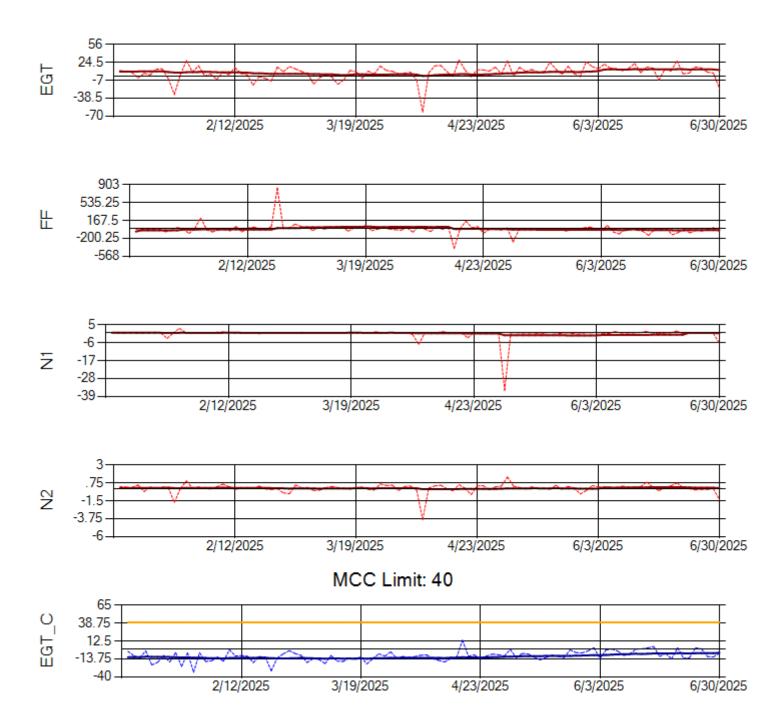

Ship: N1321A Engine 2: 702138

Ship: N1327A Engine 1: 702954

Ship: N1327A Engine 2: 704359

Ship: N1361A Engine 1: 702511

TechOps

Ship: N1361A Engine 2: 704991

MCC Limit: 40

Ship: N1427A Engine 1: 706215

Ship: N363CM Engine 1: 695405

Ship: N363CM Engine 2: 690401

Ship: N364CM Engine 1: 695632

MCC Limit: 40

Ship: N364CM Engine 2: 695533

Ship: N371CM Engine 1: 690331

Ship: N371CM Engine 2: 690380

Ship: N390CM Engine 1: 707113