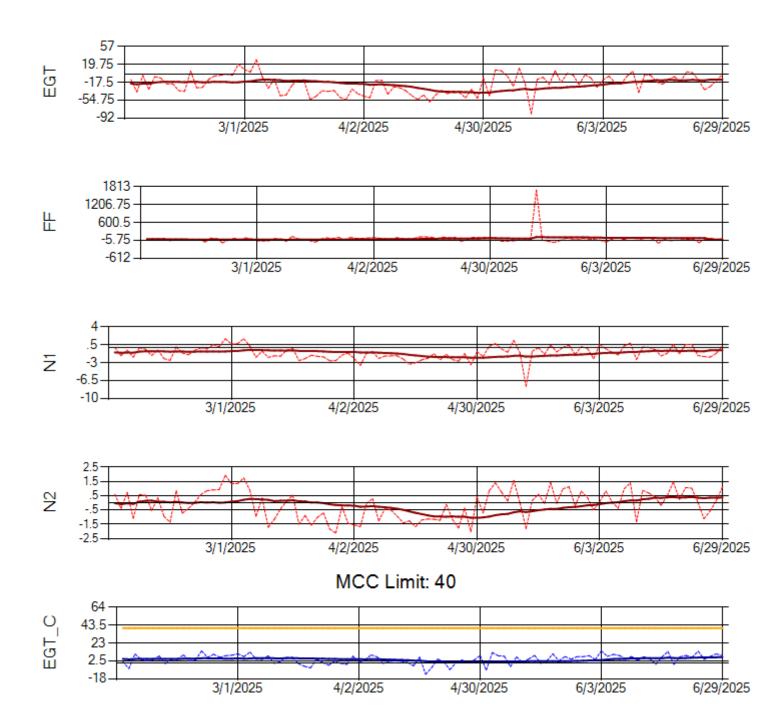

Ship: N1013A Engine 1: 702367





Ship: N1013A Engine 2: 702886





Ship: N1093A Engine 1: 702931





Ship: N1093A Engine 2: 702427





Ship: N1229A Engine 1: 702640





Ship: N1229A Engine 2: 704860





Ship: N1321A Engine 1: 704880





Ship: N1321A Engine 2: 702138





Ship: N1327A Engine 1: 702954





Ship: N1327A Engine 2: 704359





Ship: N1361A Engine 1: 702511



TechOps

Ship: N1361A Engine 2: 704991

MCC Limit: 40



Ship: N1427A Engine 1: 706215





Ship: N1427A Engine 2: 704774





Ship: N1489A Engine 1: 704990





Ship: N1489A Engine 2: 704427





Ship: N1499A Engine 1: 704789





Ship: N1499A Engine 2: 702425





Ship: N1709A Engine 1: 704693





Ship: N1709A Engine 2: 702618





Ship: N219CY Engine 1: 724671





Ship: N219CY Engine 2: 729097





Ship: N220CY Engine 1: 724706





Ship: N220CY Engine 2: 727755





Ship: N226CY Engine 1: 724678





Ship: N226CY Engine 2: 729023





Ship: N290CM Engine 1: 706622





Ship: N290CM Engine 2: 706997





Ship: N312AA Engine 1: 580269





Ship: N312AA Engine 2: 580234





Ship: N317CM Engine 1: 690218





Ship: N317CM Engine 2: 695501





Ship: N362CM Engine 1: 695465





Ship: N362CM Engine 2: 695283





Ship: N363CM Engine 1: 695405





Ship: N363CM Engine 2: 690401



Ship: N364CM Engine 1: 695632



MCC Limit: 40



Ship: N364CM Engine 2: 695533





Ship: N371CM Engine 1: 690331





Ship: N371CM Engine 2: 690380





Ship: N390CM Engine 1: 707113





Ship: N390CM