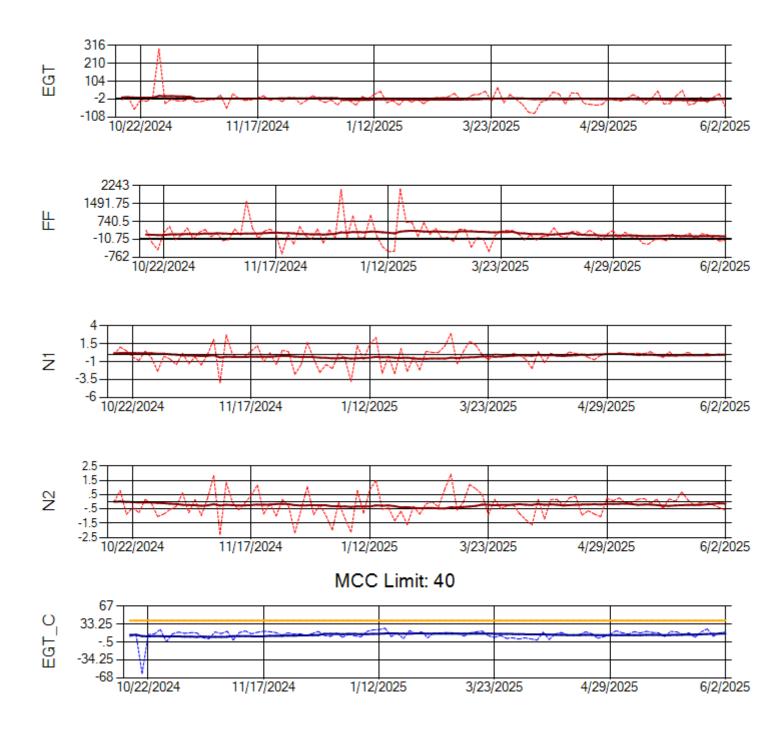

Ship: N1013A Engine 1: 702367





Ship: N1013A Engine 2: 702886





Ship: N1093A Engine 1: 702931





Ship: N1093A Engine 2: 702427





Ship: N1229A Engine 1: 702640





Ship: N1229A Engine 2: 704860





Ship: N1321A Engine 1: 704880





Ship: N1321A Engine 2: 702138





Ship: N1327A Engine 1: 702954





Ship: N1327A Engine 2: 704359





Ship: N1361A Engine 1: 702511



TechOps

Ship: N1361A Engine 2: 704991

MCC Limit: 40



Ship: N1427A Engine 1: 706215





Ship: N1427A Engine 2: 704774





Ship: N1489A Engine 1: 704990





Ship: N1489A Engine 2: 704427





Ship: N1499A Engine 1: 704789





Ship: N1499A Engine 2: 702425





Ship: N1709A Engine 1: 704693





Ship: N1709A Engine 2: 702618





Ship: N219CY Engine 1: 724671





Ship: N219CY Engine 2: 729097





Ship: N220CY Engine 1: 724706





Ship: N220CY Engine 2: 727755





Ship: N226CY Engine 1: 724678





Ship: N226CY Engine 2: 729023





Ship: N290CM Engine 1: 706622





Ship: N290CM Engine 2: 706997





Ship: N312AA Engine 1: 580269





Ship: N312AA Engine 2: 580234





Ship: N317CM Engine 1: 690218





Ship: N317CM Engine 2: 695501





Ship: