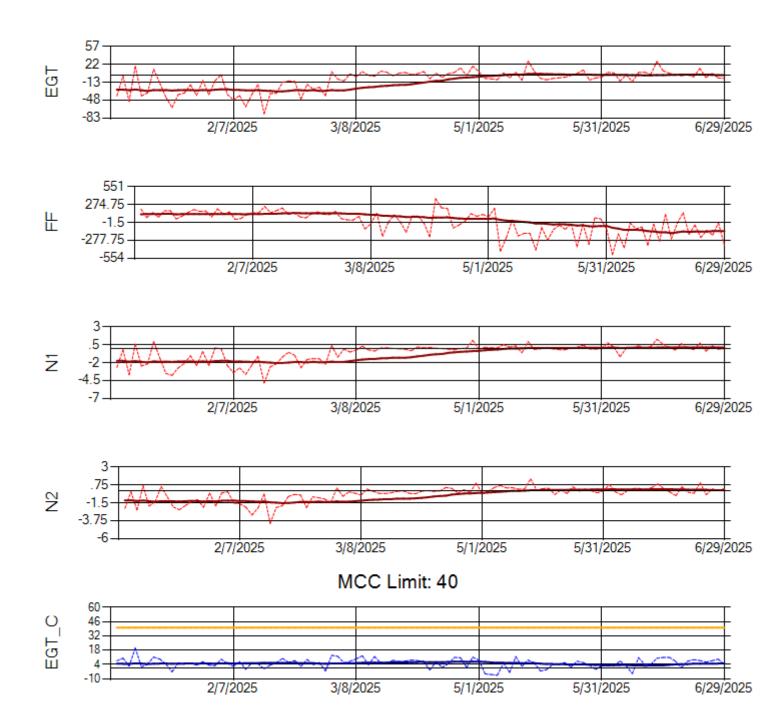

Ship: N1321A Engine 2: 702138

Ship: N1327A Engine 1: 702954

Ship: N1327A Engine 2: 704359

Ship: N1361A Engine 1: 702511

TechOps

Ship: N1361A Engine 2: 704991

MCC Limit: 40

Ship: N1427A Engine 1: 706215

Ship: N363CM Engine 1: 695405

Ship: N363CM Engine 2: 690401

Ship: N364CM Engine 1: 695632

MCC Limit: 40

Ship: N364CM Engine 2: 695533

Ship: N371CM Engine 1: 690331

Ship: N371CM Engine 2: 690380

Ship: N390CM Engine 1: 707113