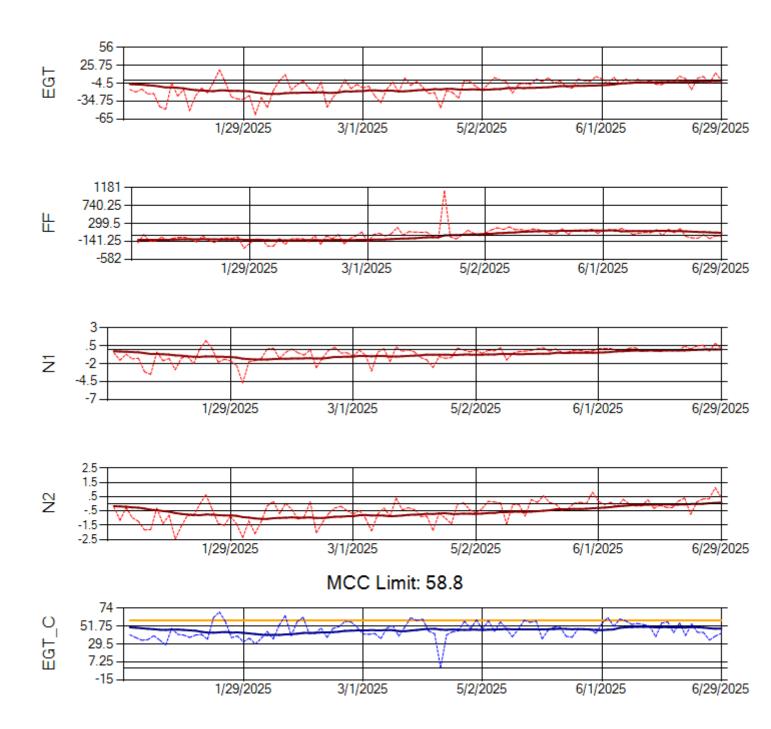

Ship: N764CK Engine 2: 695589

Ship: N767AX Engine 1: 580173

Ship: N767AX Engine 2: 580196

Ship: N774AX Engine 1: 580394

Ship: N774AX Engine 2: 580172

TechOps

Ship: N783AX Engine 1: 580233

MCC Limit: 58.8