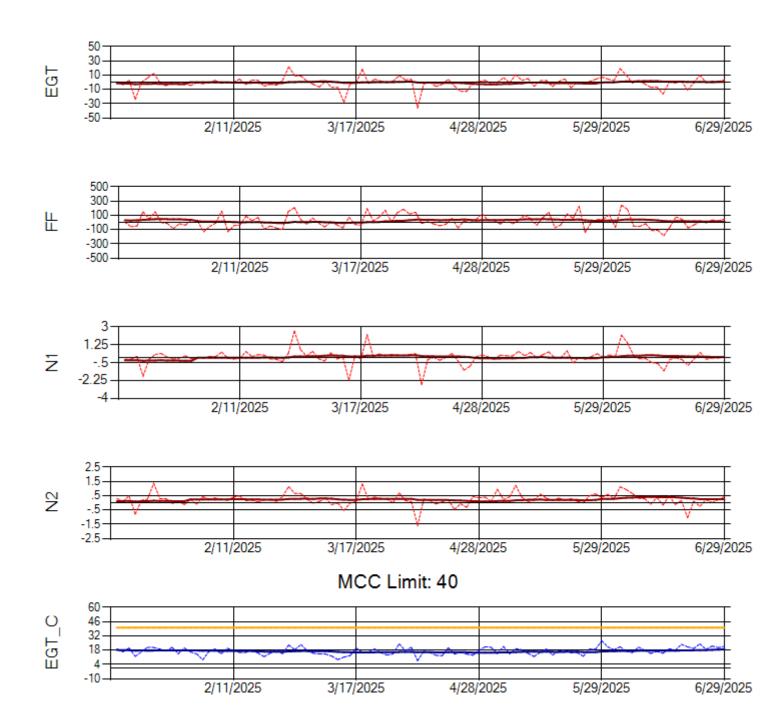

Ship: N1321A Engine 2: 702138

Ship: N1327A Engine 1: 702954

Ship: N1327A Engine 2: 704359

Ship: N1361A Engine 1: 702511

TechOps

Ship: N1361A Engine 2: 704991

MCC Limit: 40

Ship: N1427A Engine 1: 706215