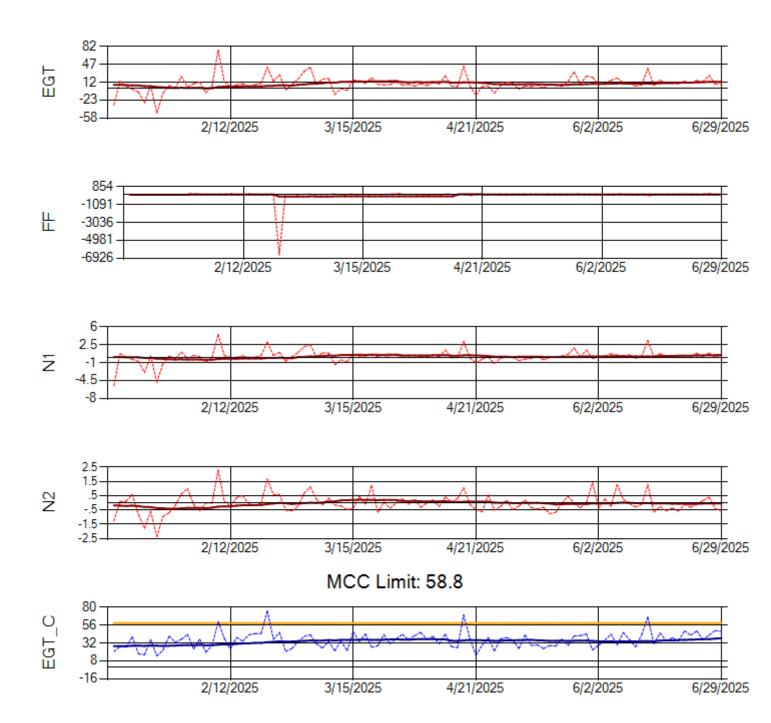

Ship: N764CK Engine 2: 695589

Ship: N767AX Engine 1: 580173

Ship: N767AX Engine 2: 580196

Ship: N774AX Engine 1: 580394

Ship: N774AX Engine 2: 580172

TechOps

Ship: N783AX Engine 1: 580233

MCC Limit: 58.8