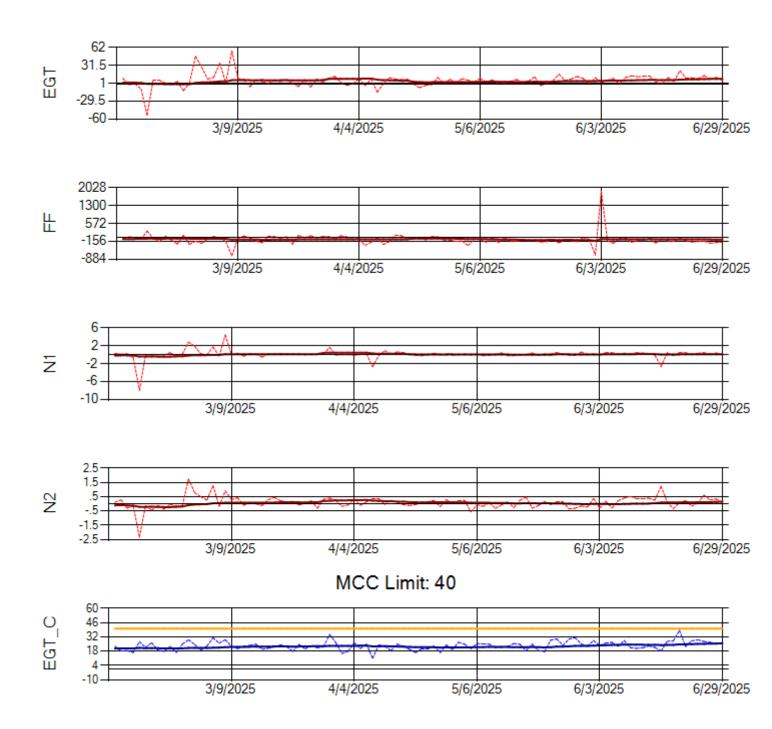

Ship: N1321A Engine 2: 702138

Ship: N1327A Engine 1: 702954

Ship: N1327A Engine 2: 704359

Ship: N1361A Engine 1: 702511

TechOps

Ship: N1361A Engine 2: 704991

MCC Limit: 40

Ship: N1427A Engine 1: 706215