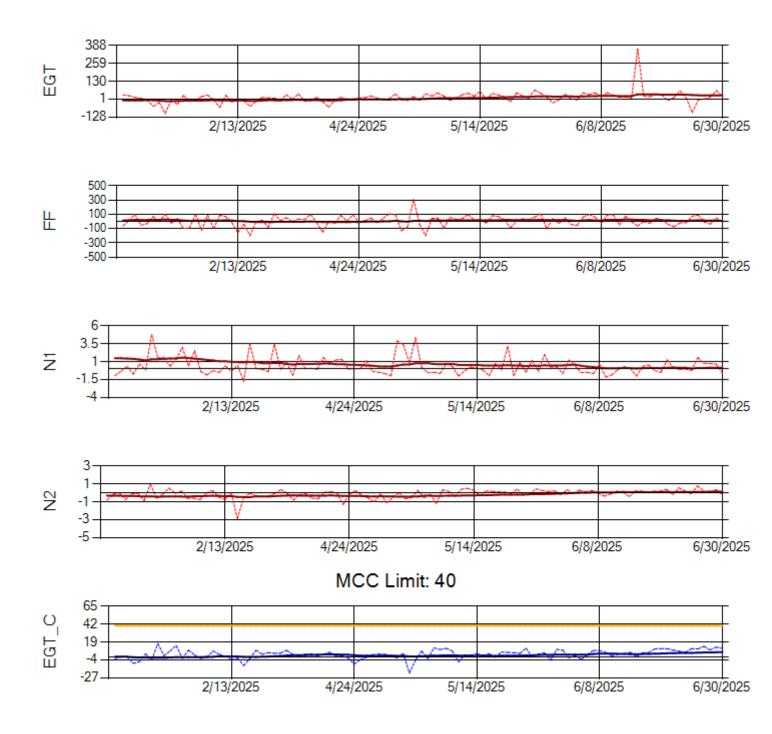

Ship: N1013A Engine 1: 702367





Ship: N1013A Engine 2: 702886





Ship: N1093A Engine 1: 702931





Ship: N1093A Engine 2: 702427





Ship: N1229A Engine 1: 702640





Ship: N1229A Engine 2: 704860





Ship: N1321A Engine 1: 704880





Ship: N1321A Engine 2: 702138





Ship: N1327A Engine 1: 702954





Ship: N1327A Engine 2: 704359





Ship: N1361A Engine 1: 702511



TechOps

Ship: N1361A Engine 2: 704991

MCC Limit: 40



Ship: N1427A Engine 1: 706215





Ship: N1427A Engine 2: 704774





Ship: N1489A Engine 1: 704990





Ship: N1489A Engine 2: 704427





Ship: N1499A Engine 1: 704789





Ship: N1499A Engine 2: 702425





Ship: N1709A Engine 1: 704693





Ship: N1709A Engine 2: 702618





Ship: N219CY Engine 1: 724671





Ship: N219CY Engine 2: 729097





Ship: N220CY Engine 1: 724706





Ship: N220CY Engine 2: 727755





Ship: N226CY Engine 1: 724678





Ship: N226CY Engine 2: 729023





Ship: N290CM Engine 1: 706622





Ship: N290CM Engine 2: 706997





Ship: N312AA Engine 1: 580269





Ship: N312AA Engine 2: 580234





Ship: N317CM Engine 1: 690218





Ship: N317CM Engine 2: 695501





Ship: N362CM Engine 1: 695465





Ship: N362CM Engine 2: 695283





Ship: N363CM Engine 1: 695405





Ship: N363CM Engine 2: 690401



Ship: N364CM Engine 1: 695632



MCC Limit: 40



Ship: N364CM Engine 2: 695533





Ship: N371CM Engine 1: 690331





Ship: N371CM