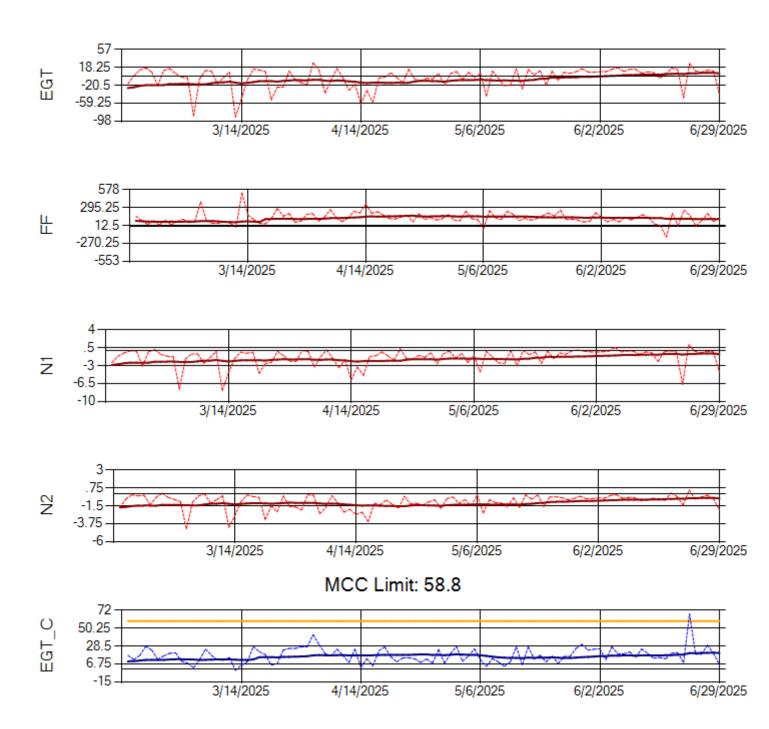

Ship: N764CK Engine 2: 695589

Ship: N767AX Engine 1: 580173

Ship: N767AX Engine 2: 580196

Ship: N774AX Engine 1: 580394

Ship: N774AX Engine 2: 580172

TechOps

Ship: N783AX Engine 1: 580233

MCC Limit: 58.8