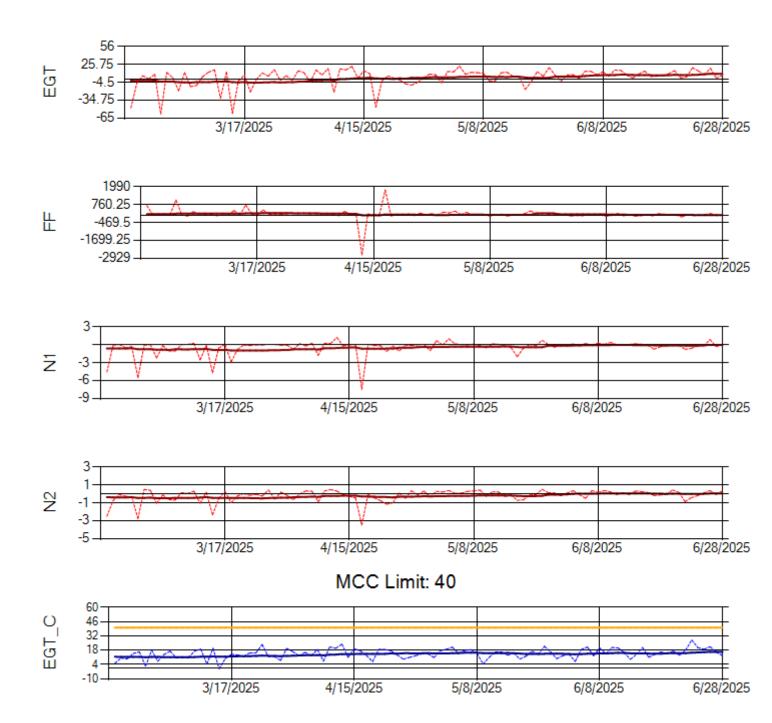

Ship: N363CM Engine 1: 695405

Ship: N363CM Engine 2: 690401

Ship: N364CM Engine 1: 695632

MCC Limit: 40

Ship: N364CM Engine 2: 695533

Ship: N371CM Engine 1: 690331

Ship: N371CM Engine 2: 690380

Ship: N390CM Engine 1: 707113