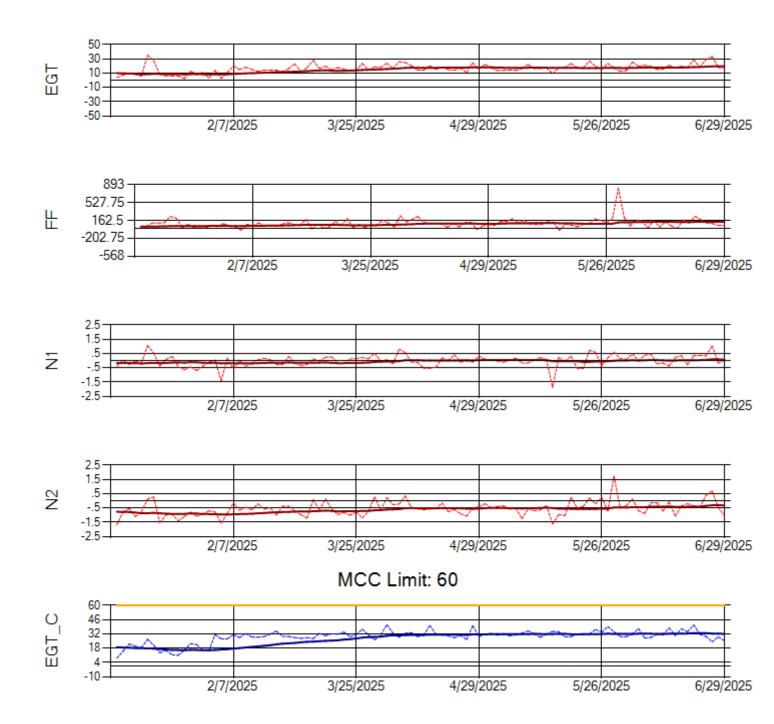

Ship: N1321A Engine 2: 702138

Ship: N1327A Engine 1: 702954

Ship: N1327A Engine 2: 704359

Ship: N1361A Engine 1: 702511

TechOps

Ship: N1361A Engine 2: 704991

MCC Limit: 40

Ship: N1427A Engine 1: 706215