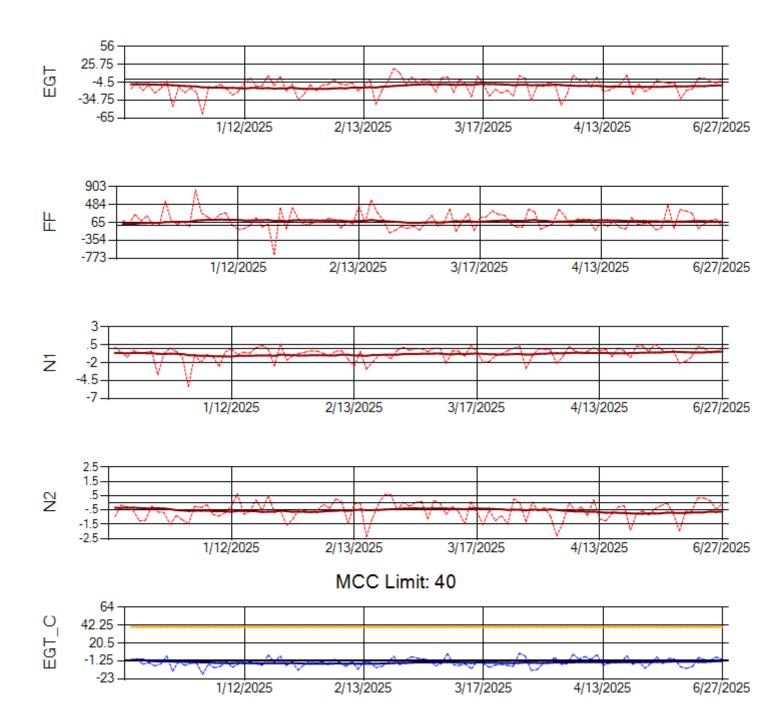

Ship: N1013A Engine 1: 702367





Ship: N1013A Engine 2: 702886





Ship: N1093A Engine 1: 702931





Ship: N1093A Engine 2: 702427





Ship: N1229A Engine 1: 702640





Ship: N1229A Engine 2: 704860





Ship: N1321A Engine 1: 704880





Ship: N1321A Engine 2: 702138





Ship: N1327A Engine 1: 702954





Ship: N1327A Engine 2: 704359





Ship: N1361A Engine 1: 702511



TechOps

Ship: N1361A Engine 2: 704991

MCC Limit: 40



Ship: N1427A Engine 1: 706215





Ship: N1427A Engine 2: 704774





Ship: N1489A Engine 1: 704990





Ship: N1489A Engine 2: 704427





Ship: N1499A Engine 1: 704789





Ship: N1499A Engine 2: 702425





Ship: N1709A Engine 1: 704693





Ship: N1709A Engine 2: 702618





Ship: N219CY Engine 1: 724671





Ship: N219CY Engine 2: 729097





Ship: N220CY Engine 1: 724706





Ship: N220CY Engine 2: 727755





Ship: N226CY Engine 1: 724678





Ship: N226CY Engine 2: 729023





Ship: N290CM Engine 1: 706622





Ship: N290CM Engine 2: 706997





Ship: N312AA Engine 1: 580269





Ship: N312AA Engine 2: 580234





Ship: N317CM Engine 1: 690218





Ship: N317CM Engine 2: 695501





Ship: N362CM Engine 1: 695465





Ship: N362CM Engine 2: 695283





Ship: N363CM Engine 1: 695405





Ship: N363CM Engine 2: 690401



Ship: N364CM Engine 1: 69563