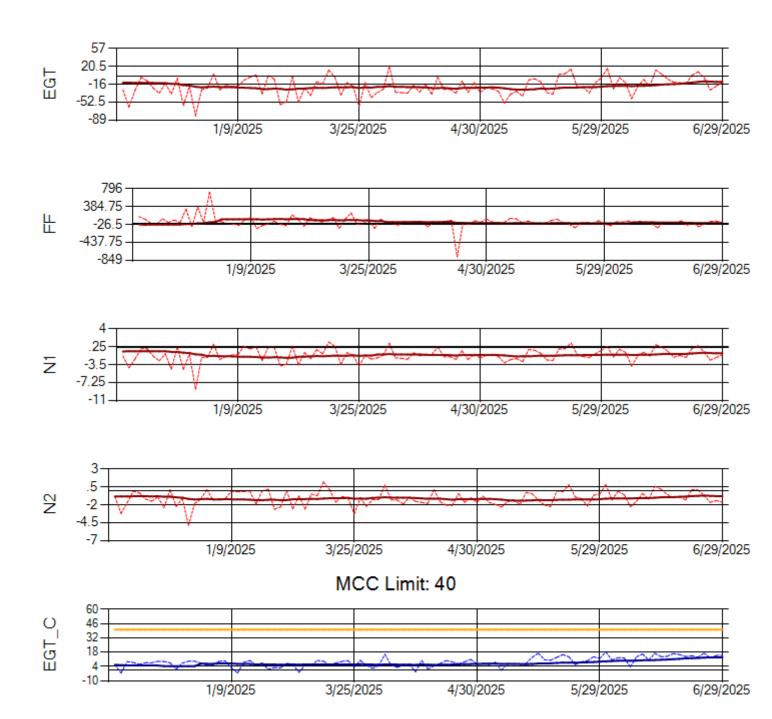

Ship: N1013A Engine 1: 702367





Ship: N1013A Engine 2: 702886





Ship: N1093A Engine 1: 702931





Ship: N1093A Engine 2: 702427





Ship: N1229A Engine 1: 702640





Ship: N1229A Engine 2: 704860





Ship: N1321A Engine 1: 704880





Ship: N1321A Engine 2: 702138





Ship: N1327A Engine 1: 702954





Ship: N1327A Engine 2: 704359





Ship: N1361A Engine 1: 702511



TechOps

Ship: N1361A Engine 2: 704991

MCC Limit: 40



Ship: N1427A Engine 1: 706215





Ship: N1427A Engine 2: 704774





Ship: N1489A Engine 1: 704990





Ship: N1489A Engine 2: 704427





Ship: N1499A Engine 1: 704789





Ship: N1499A Engine 2: 702425





Ship: N1709A Engine 1: 704693





Ship: N1709A Engine 2: 702618





Ship: N219CY Engine 1: 724671





Ship: N219CY Engine 2: 729097





Ship: N220CY Engine 1: 724706





Ship: N220CY Engine 2: 727755





Ship: N226CY Engine 1: 724678





Ship: N226CY Engine 2: 729023





Ship: N290CM Engine 1: 706622





Ship: N290CM Engine 2: 706997





Ship: N312AA Engine 1: 580269





Ship: N312AA Engine 2: 580234





Ship: N317CM Engine 1: 690218





Ship: N317CM Engine 2: 695501





Ship: N362CM Engine 1: 695465





Ship: