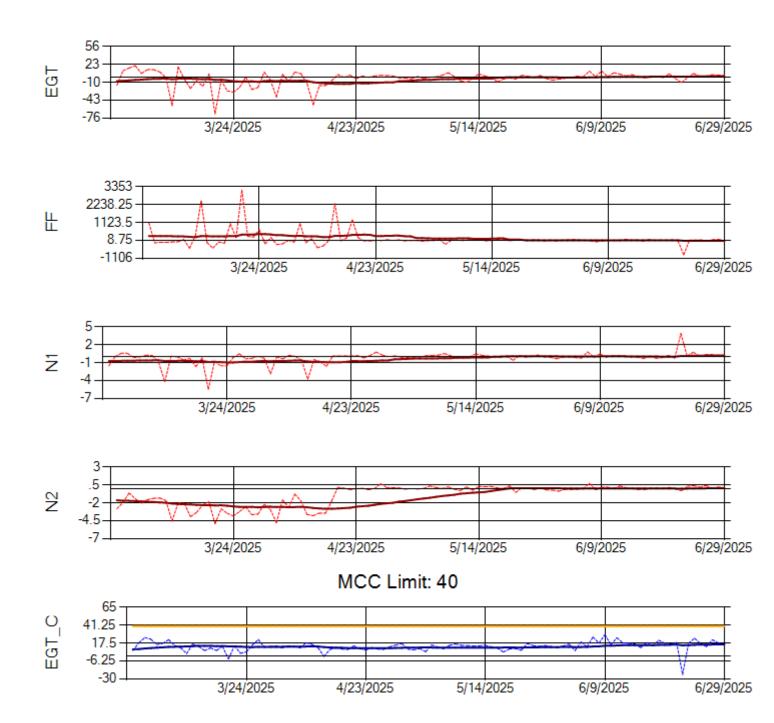

Ship: N1321A Engine 2: 702138

Ship: N1327A Engine 1: 702954

Ship: N1327A Engine 2: 704359

Ship: N1361A Engine 1: 702511

TechOps

Ship: N1361A Engine 2: 704991

MCC Limit: 40

Ship: N1427A Engine 1: 706215