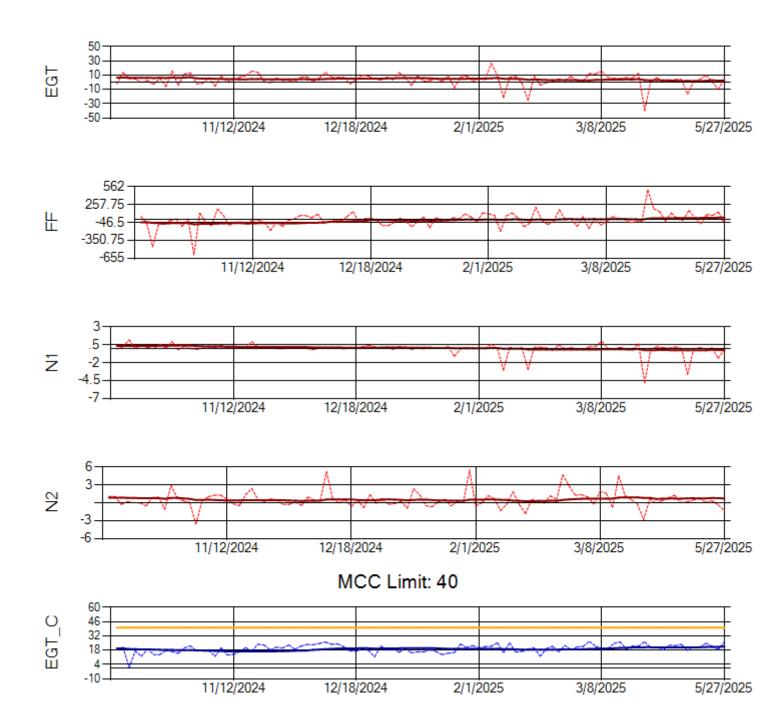

Ship: N764CK Engine 2: 695589

Ship: N767AX Engine 1: 580173

Ship: N767AX Engine 2: 580196

Ship: N774AX Engine 1: 580394

Ship: N774AX Engine 2: 580172

TechOps

Ship: N783AX Engine 1: 580233

MCC Limit: 58.8