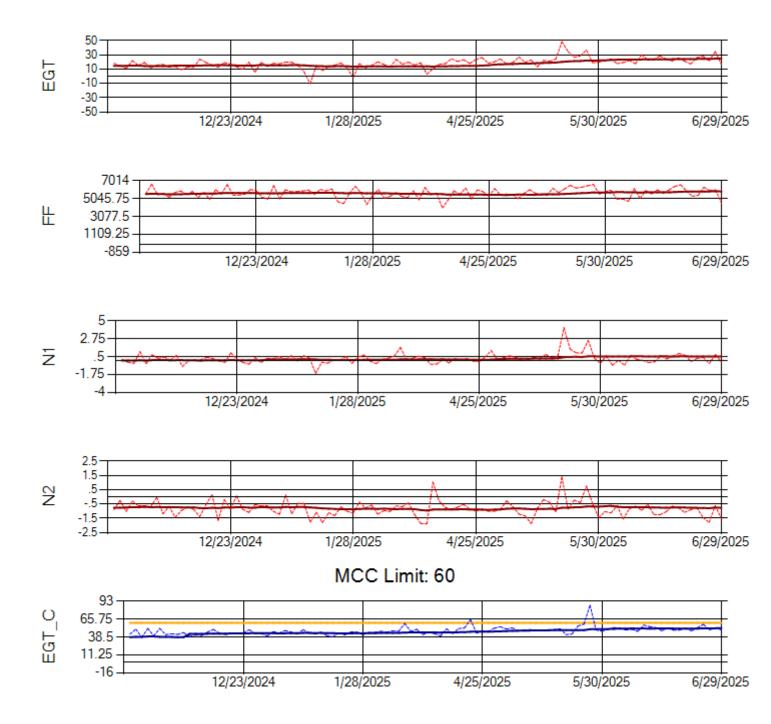

Ship: N1013A Engine 1: 702367





Ship: N1013A Engine 2: 702886





Ship: N1093A Engine 1: 702931





Ship: N1093A Engine 2: 702427





Ship: N1229A Engine 1: 702640





Ship: N1229A Engine 2: 704860





Ship: N1321A Engine 1: 704880





Ship: N1321A Engine 2: 702138





Ship: N1327A Engine 1: 702954





Ship: N1327A Engine 2: 704359





Ship: N1361A Engine 1: 702511



TechOps

Ship: N1361A Engine 2: 704991

MCC Limit: 40



Ship: N1427A Engine 1: 706215





Ship: N1427A Engine 2: 704774





Ship: N1489A Engine 1: 704990





Ship: N1489A Engine 2: 704427





Ship: N1499A Engine 1: 704789





Ship: N1499A Engine 2: 702425





Ship: N1709A Engine 1: 704693





Ship: N1709A Engine 2: 702618





Ship: N219CY Engine 1: 724671





Ship: N219CY Engine 2: 729097





Ship: N220CY Engine 1: 724706





Ship: N220CY Engine 2: 727755





Ship: N226CY Engine 1: 724678





Ship: N226CY Engine 2: 729023





Ship: N290CM Engine 1: 706622





Ship: N290CM Engine 2: 706997





Ship: N312AA Engine 1: 580269





Ship: N312AA Engine 2: 580234





Ship: N317CM Engine 1: 690218





Ship: N317CM Engine 2: 695501





Ship: N362CM Engine 1: 695465





Ship: N362CM Engine 2: 695283





Ship: N363CM Engine 1: 695405





Ship: N363CM Engine 2: 690401



Ship: N364CM Engine 1: 695632



MCC Limit: 40



Ship: N364CM Engine 2: 695533





Ship: N371CM Engine 1: 690331





Ship: N371CM Engine 2: 690380





Ship: N390CM Engine 1: 707113





Ship: N390CM Engine 2: 706924





Ship: N391CM Engine 1: 707157





Ship: N391CM Engine 2: 707151





Ship: N744AX