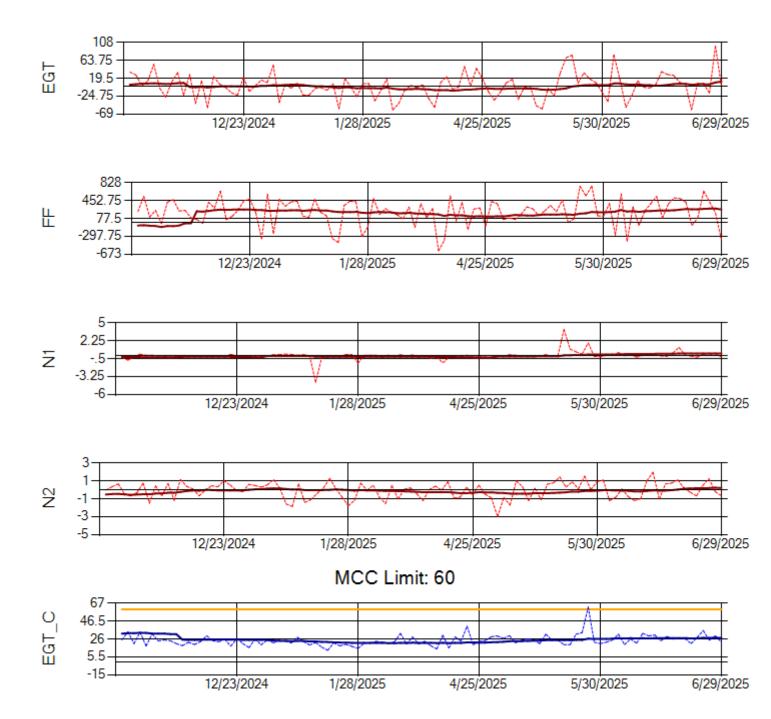

Ship: N1013A Engine 1: 702367





Ship: N1013A Engine 2: 702886





Ship: N1093A Engine 1: 702931





Ship: N1093A Engine 2: 702427





Ship: N1229A Engine 1: 702640





Ship: N1229A Engine 2: 704860





Ship: N1321A Engine 1: 704880





Ship: N1321A Engine 2: 702138





Ship: N1327A Engine 1: 702954





Ship: N1327A Engine 2: 704359





Ship: N1361A Engine 1: 702511



TechOps

Ship: N1361A Engine 2: 704991

MCC Limit: 40



Ship: N1427A Engine 1: 706215





Ship: N1427A Engine 2: 704774





Ship: N1489A Engine 1: 704990





Ship: N1489A Engine 2: 704427





Ship: N1499A Engine 1: 704789





Ship: N1499A Engine 2: 702425





Ship: N1709A Engine 1: 704693





Ship: N1709A Engine 2: 702618





Ship: N219CY Engine 1: 724671





Ship: N219CY Engine 2: 729097





Ship: N220CY Engine 1: 724706





Ship: N220CY Engine 2: 727755





Ship: N226CY Engine 1: 724678





Ship: N226CY Engine 2: 729023





Ship: N290CM Engine 1: 706622





Ship: N290CM Engine 2: 706997





Ship: N312AA Engine 1: 580269





Ship: N312AA Engine 2: 580234





Ship: N317CM Engine 1: 690218





Ship: N317CM Engine 2: 695501





Ship: N362CM Engine 1: 695465





Ship: N362CM Engine 2: 695283





Ship: N363CM Engine 1: 695405





Ship: N363CM Engine 2: 690401



Ship: N364CM Engine 1: 695632



MCC Limit: 40



Ship: N364CM Engine 2: 695533





Ship: N371CM Engine 1: 690331





Ship: N371CM Engine 2: 690380





Ship: N390CM Engine 1: 707113





Ship: N390CM Engine 2: 706924





Ship: N391CM Engine 1: 707157





Ship: N391CM