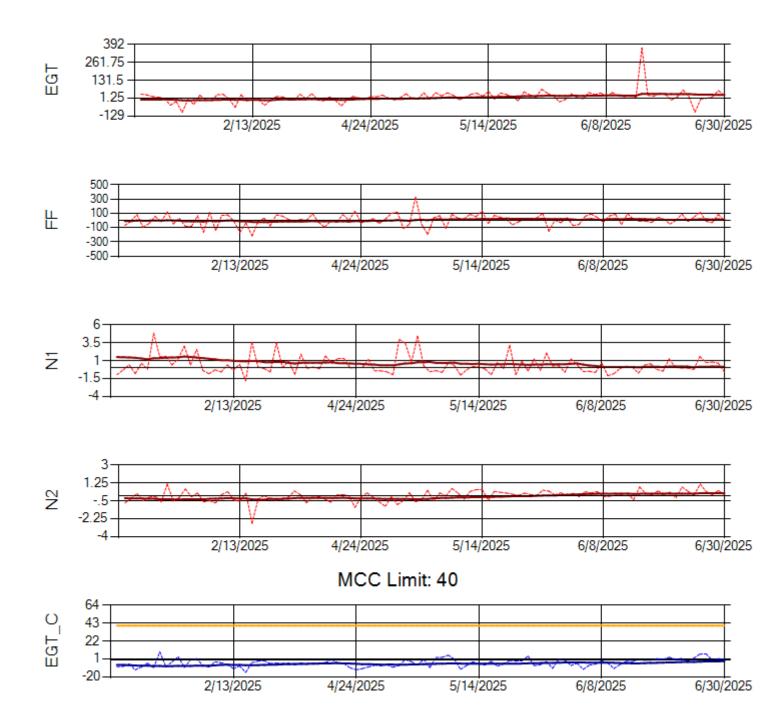

Ship: N1013A Engine 1: 702367





Ship: N1013A Engine 2: 702886





Ship: N1093A Engine 1: 702931





Ship: N1093A Engine 2: 702427





Ship: N1229A Engine 1: 702640





Ship: N1229A Engine 2: 704860





Ship: N1321A Engine 1: 704880





Ship: N1321A Engine 2: 702138





Ship: N1327A Engine 1: 702954





Ship: N1327A Engine 2: 704359





Ship: N1361A Engine 1: 702511



TechOps

Ship: N1361A Engine 2: 704991

MCC Limit: 40



Ship: N1427A Engine 1: 706215





Ship: N1427A Engine 2: 704774





Ship: N1489A Engine 1: 704990





Ship: N1489A Engine 2: 704427





Ship: N1499A Engine 1: 704789





Ship: N1499A Engine 2: 702425





Ship: N1709A Engine 1: 704693





Ship: N1709A Engine 2: 702618





Ship: N219CY Engine 1: 724671





Ship: N219CY Engine 2: 729097





Ship: N220CY Engine 1: 724706





Ship: N220CY Engine 2: 727755





Ship: N226CY Engine 1: 724678





Ship: N226CY Engine 2: 729023





Ship: N290CM Engine 1: 706622





Ship: N290CM Engine 2: 706997





Ship: N312AA Engine 1: 580269





Ship: N312AA Engine 2: 580234





Ship: N317CM Engine 1: 690218





Ship: N317CM Engine 2: 695501





Ship: N362CM Engine 1: 695465





Ship: N362CM Engine 2: 695283





Ship: N363CM Engine 1: 695405





Ship: N363CM Engine 2: 690401



Ship: N364CM Engine 1: 695632



MCC Limit: 40



Ship: N364CM Engine 2: 695533





Ship: N371CM Engine 1: 690331





Ship: N371CM Engine 2: 690380





Ship: N390CM