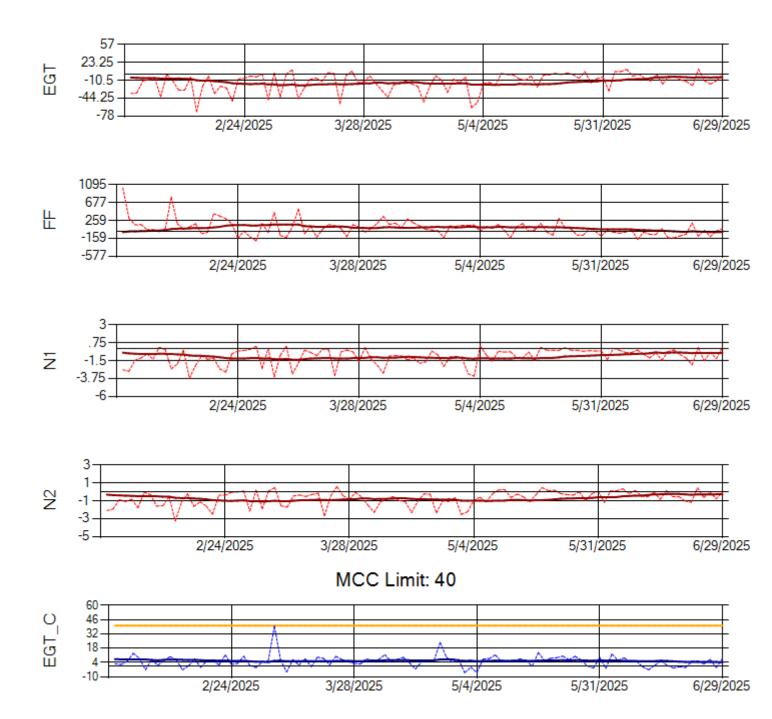

Ship: N363CM Engine 1: 695405

Ship: N363CM Engine 2: 690401

Ship: N364CM Engine 1: 695632

MCC Limit: 40

Ship: N364CM Engine 2: 695533

Ship: N371CM Engine 1: 690331

Ship: N371CM Engine 2: 690380

Ship: N390CM Engine 1: 707113