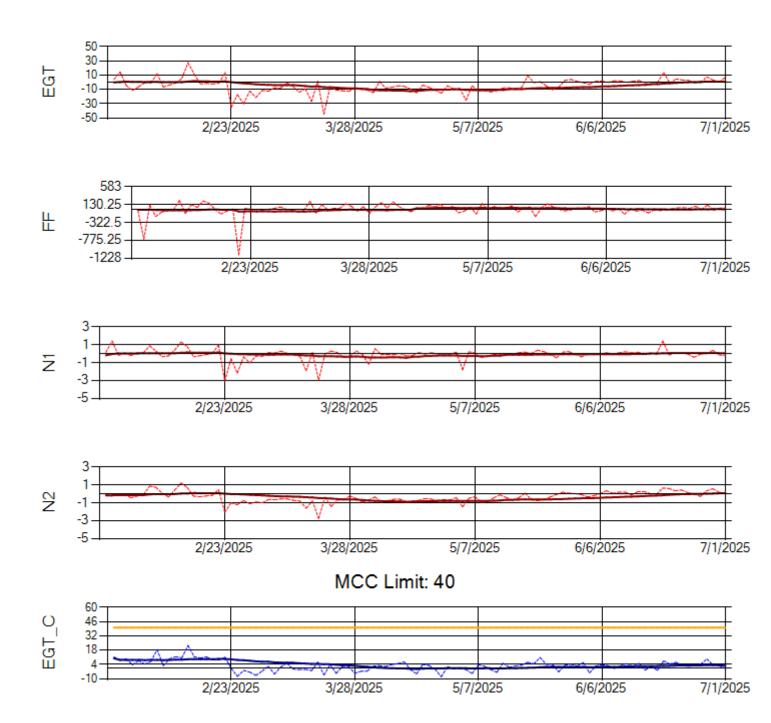

Ship: N1321A Engine 2: 702138

Ship: N1327A Engine 1: 702954

Ship: N1327A Engine 2: 704359

Ship: N1361A Engine 1: 702511

TechOps

Ship: N1361A Engine 2: 704991

MCC Limit: 40

Ship: N1427A Engine 1: 706215