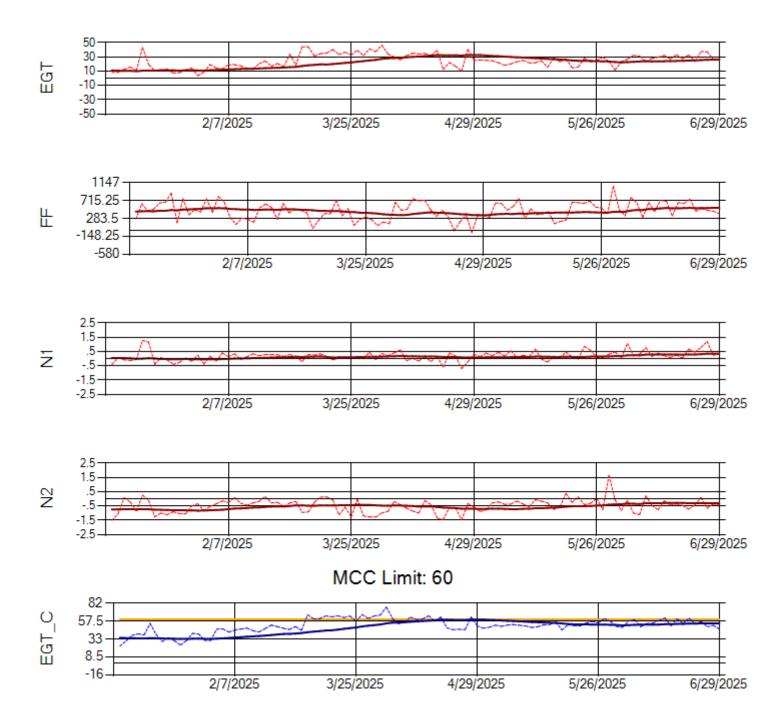

: 702931





Ship: N1093A Engine 2: 702427





Ship: N1229A Engine 1: 702640





Ship: N1229A Engine 2: 704860





Ship: N1321A Engine 1: 704880





Ship: N1321A Engine 2: 702138





Ship: N1327A Engine 1: 702954





Ship: N1327A Engine 2: 704359





Ship: N1361A Engine 1: 702511



TechOps

Ship: N1361A Engine 2: 704991

MCC Limit: 40



Ship: N1427A Engine 1: 706215





Ship: N1427A Engine 2: 704774





Ship: N1489A Engine 1: 704990





Ship: N1489A Engine 2: 704427





Ship: N1499A Engine 1: 704789





Ship: N1499A Engine 2: 702425





Ship: N1709A Engine 1: 704693





Ship: N1709A Engine 2: 702618





Ship: N219CY Engine 1: 724671





Ship: N219CY Engine 2: 729097





Ship: N220CY Engine 1: 724706





Ship: N220CY Engine 2: 727755





Ship: N226CY Engine 1: 724678





Ship: N226CY Engine 2: 729023





Ship: N290CM Engine 1: 706622





Ship: N290CM Engine 2: 706997





Ship: N312AA Engine 1: 580269





Ship: N312AA Engine 2: 580234





Ship: N317CM Engine 1: 690218





Ship: N317CM Engine 2: 695501





Ship: N362CM Engine 1: 695465





Ship: N362CM Engine 2: 695283





Ship: N363CM Engine 1: 695405





Ship: N363CM Engine 2: 690401



Ship: N364CM Engine 1: 695632



MCC Limit: 40



Ship: N364CM Engine 2: 695533





Ship: N371CM Engine 1: 690331





Ship: N371CM Engine 2: 690380





Ship: N390CM Engine 1: 707113





Ship: N390CM Engine 2: 706924





Ship: N391CM Engine 1: 707157





Ship: N391CM Engine 2: 707151





Ship: N744AX Engine 1: 580218





Ship: N744AX Engine 2: 580410





Ship: N750AX Engine 1: 580248





Ship: N750AX