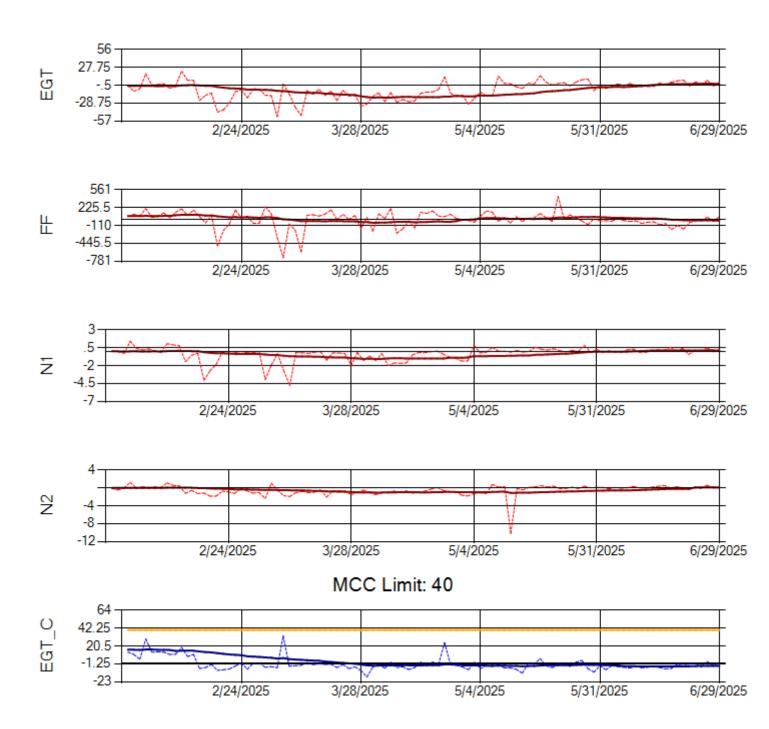

Ship: N1321A Engine 2: 702138

Ship: N1327A Engine 1: 702954

Ship: N1327A Engine 2: 704359

Ship: N1361A Engine 1: 702511

TechOps

Ship: N1361A Engine 2: 704991

MCC Limit: 40

Ship: N1427A Engine 1: 706215