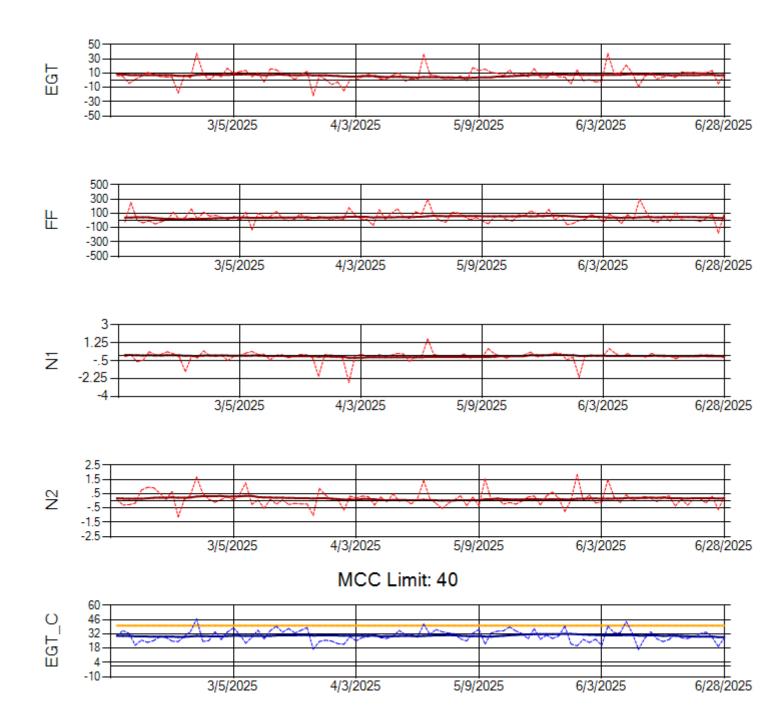

Ship: N1321A Engine 2: 702138

Ship: N1327A Engine 1: 702954

Ship: N1327A Engine 2: 704359

Ship: N1361A Engine 1: 702511

TechOps

Ship: N1361A Engine 2: 704991

MCC Limit: 40

Ship: N1427A Engine 1: 706215