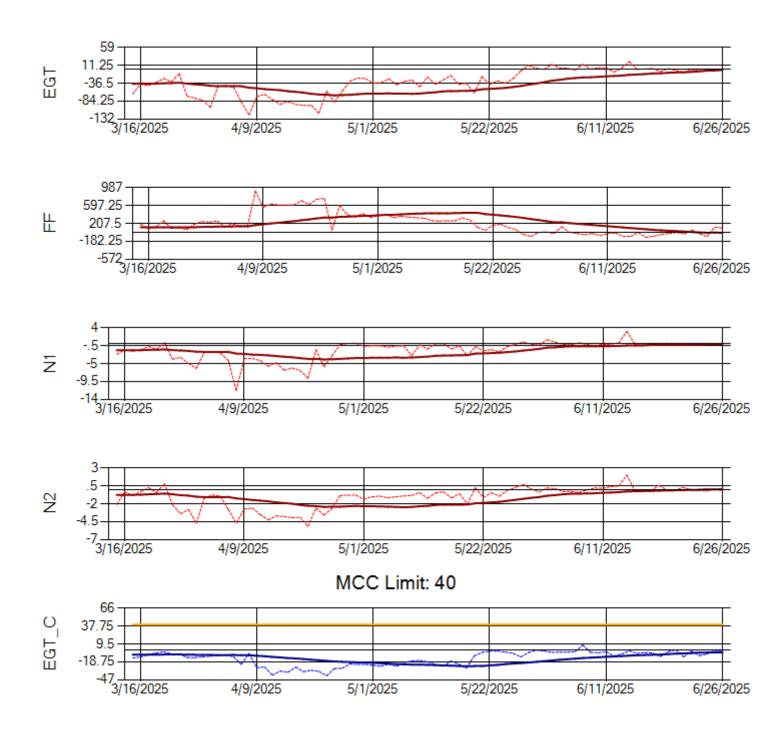

Ship: N1013A Engine 1: 702367





Ship: N1013A Engine 2: 702886





Ship: N1093A Engine 1: 702931





Ship: N1093A Engine 2: 702427





Ship: N1229A Engine 1: 702640





Ship: N1229A Engine 2: 704860





Ship: N1321A Engine 1: 704880





Ship: N1321A Engine 2: 702138





Ship: N1327A Engine 1: 702954





Ship: N1327A Engine 2: 704359





Ship: N1361A Engine 1: 702511



TechOps

Ship: N1361A Engine 2: 704991

MCC Limit: 40



Ship: N1427A Engine 1: 706215





Ship: N1427A Engine 2: 704774





Ship: N1489A Engine 1: 704990





Ship: N1489A Engine 2: 704427





Ship: N1499A Engine 1: 704789





Ship: N1499A Engine 2: 702425





Ship: N1709A Engine 1: 704693





Ship: N1709A Engine 2: 702618





Ship: N219CY Engine 1: 724671





Ship: N219CY Engine 2: 729097





Ship: N220CY Engine 1: 724706





Ship: N220CY Engine 2: 727755





Ship: N226CY Engine 1: 724678





Ship: N226CY Engine 2: 729023





Ship: N290CM Engine 1: 706622





Ship: N290CM Engine 2: 706997





Ship: N312AA Engine 1: 580269





Ship: N312AA Engine 2: 580234





Ship: N317CM Engine 1: 690218





Ship: N317CM Engine 2: 695501





Ship: N362CM Engine 1: 695465





Ship: N362CM Engine 2: 695283





Ship: N363CM Engine 1: 695405





Ship: N363CM Engine 2: 690401



Ship: N364CM Engine 1: 695632



MCC Limit: 40



Ship: N364CM