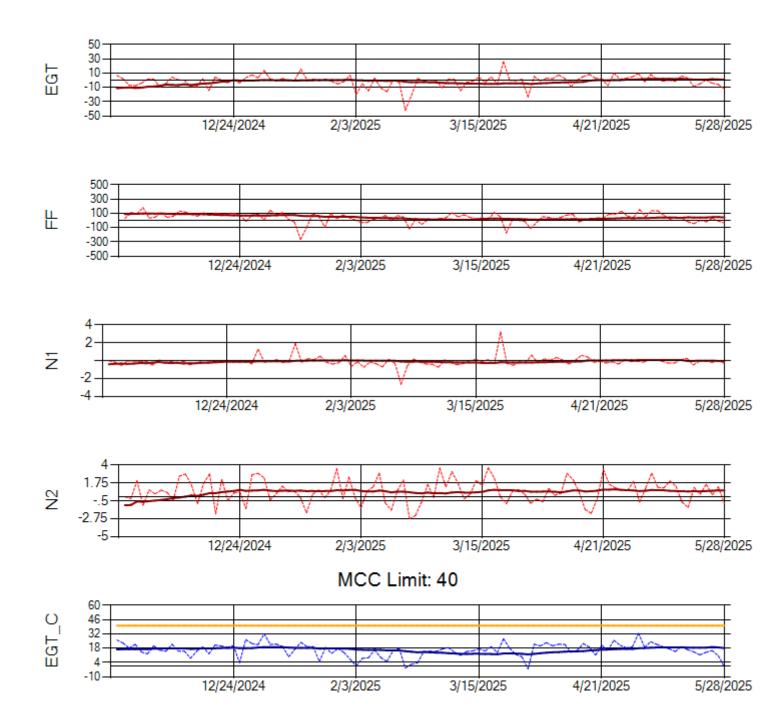

Ship: N363CM Engine 1: 695405

Ship: N363CM Engine 2: 690401

Ship: N364CM Engine 1: 695632

MCC Limit: 40

Ship: N364CM Engine 2: 695533

Ship: N371CM Engine 1: 690331

Ship: N371CM Engine 2: 690380

Ship: N390CM Engine 1: 707113