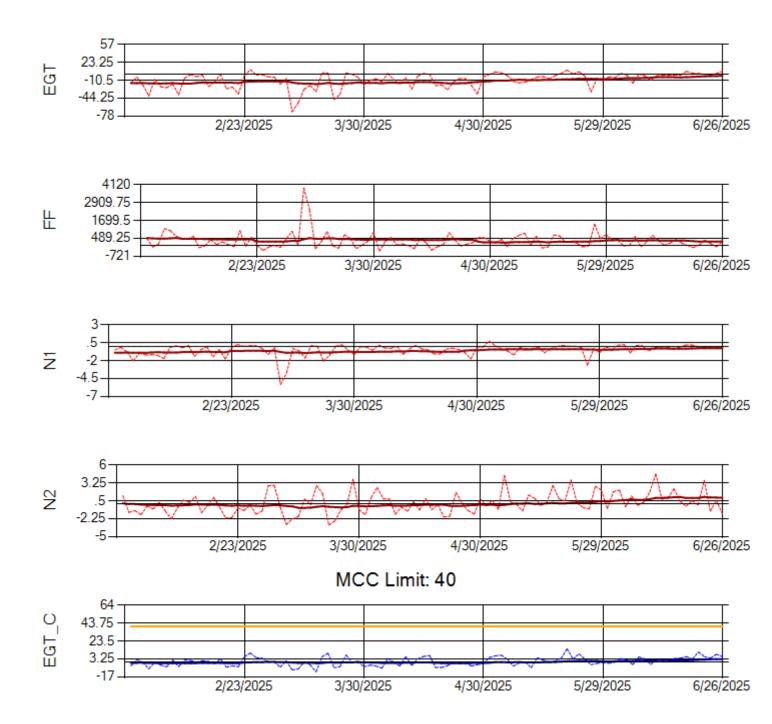

Ship: N1013A Engine 1: 702367





Ship: N1013A Engine 2: 702886





Ship: N1093A Engine 1: 702931





Ship: N1093A Engine 2: 702427





Ship: N1229A Engine 1: 702640





Ship: N1229A Engine 2: 704860





Ship: N1321A Engine 1: 704880





Ship: N1321A Engine 2: 702138





Ship: N1327A Engine 1: 702954





Ship: N1327A Engine 2: 704359





Ship: N1361A Engine 1: 702511



TechOps

Ship: N1361A Engine 2: 704991

MCC Limit: 40



Ship: N1427A Engine 1: 706215





Ship: N1427A Engine 2: 704774





Ship: N1489A Engine 1: 704990





Ship: N1489A Engine 2: 704427





Ship: N1499A Engine 1: 704789





Ship: N1499A Engine 2: 702425





Ship: N1709A Engine 1: 704693





Ship: N1709A Engine 2: 702618





Ship: N219CY Engine 1: 724671





Ship: N219CY Engine 2: 729097





Ship: N220CY Engine 1: 724706





Ship: N220CY Engine 2: 727755





Ship: