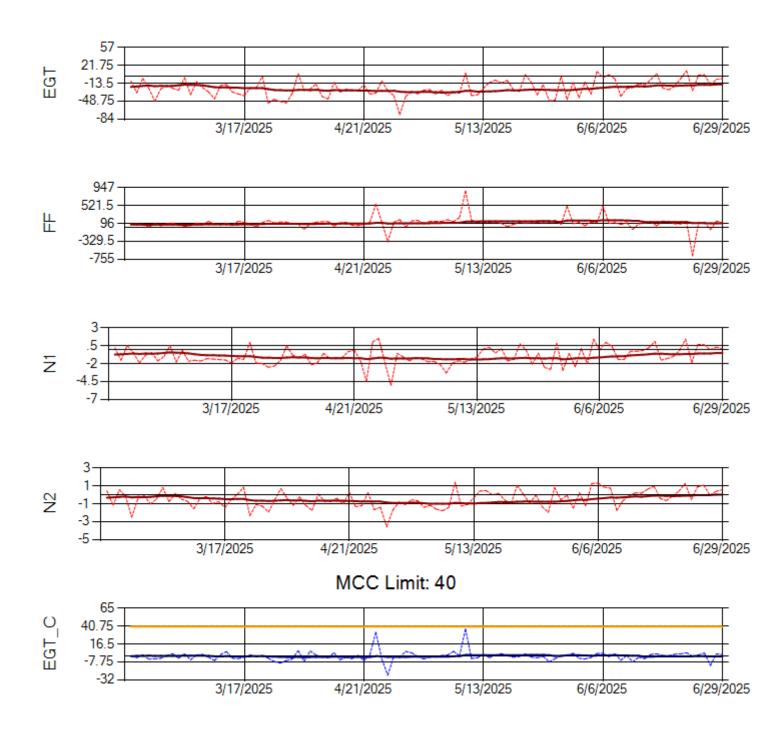

Ship: N363CM Engine 1: 695405

Ship: N363CM Engine 2: 690401

Ship: N364CM Engine 1: 695632

MCC Limit: 40

Ship: N364CM Engine 2: 695533

Ship: N371CM Engine 1: 690331

Ship: N371CM Engine 2: 690380

Ship: N390CM Engine 1: 707113