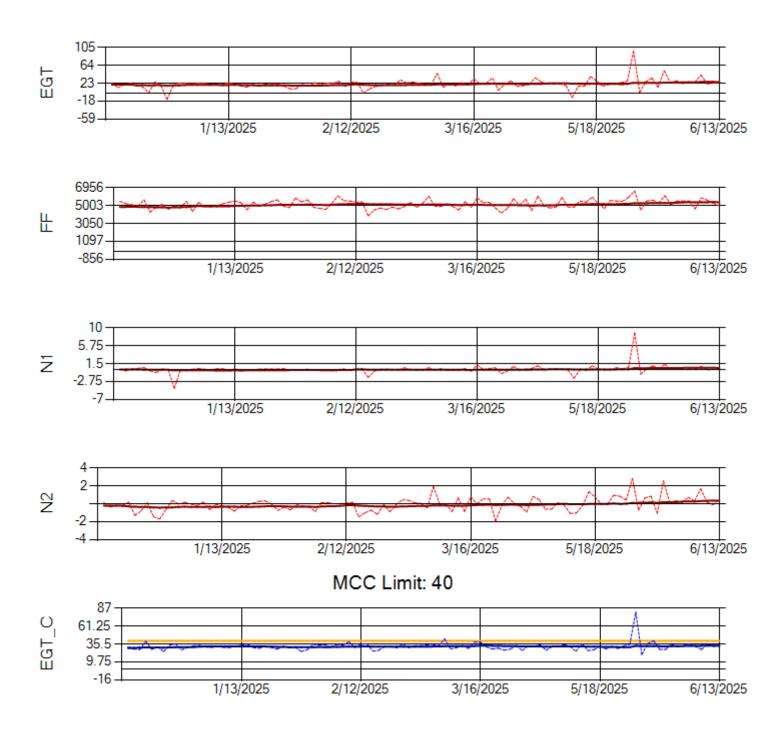

Ship: N1321A Engine 2: 702138

Ship: N1327A Engine 1: 702954

Ship: N1327A Engine 2: 704359

Ship: N1361A Engine 1: 702511

TechOps

Ship: N1361A Engine 2: 704991

MCC Limit: 40

Ship: N1427A Engine 1: 706215