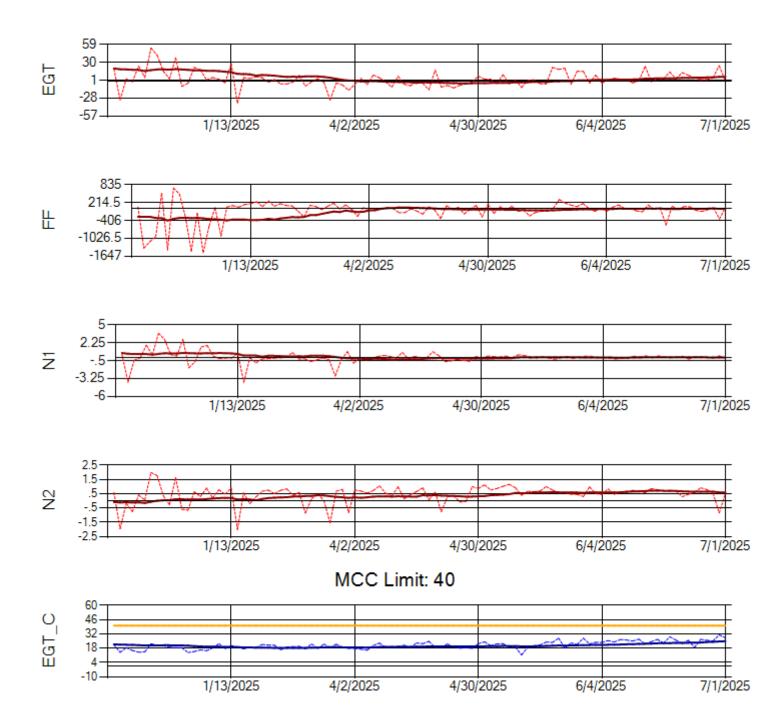

Ship: N1321A Engine 2: 702138

Ship: N1327A Engine 1: 702954

Ship: N1327A Engine 2: 704359

Ship: N1361A Engine 1: 702511

TechOps

Ship: N1361A Engine 2: 704991

MCC Limit: 40

Ship: N1427A Engine 1: 706215