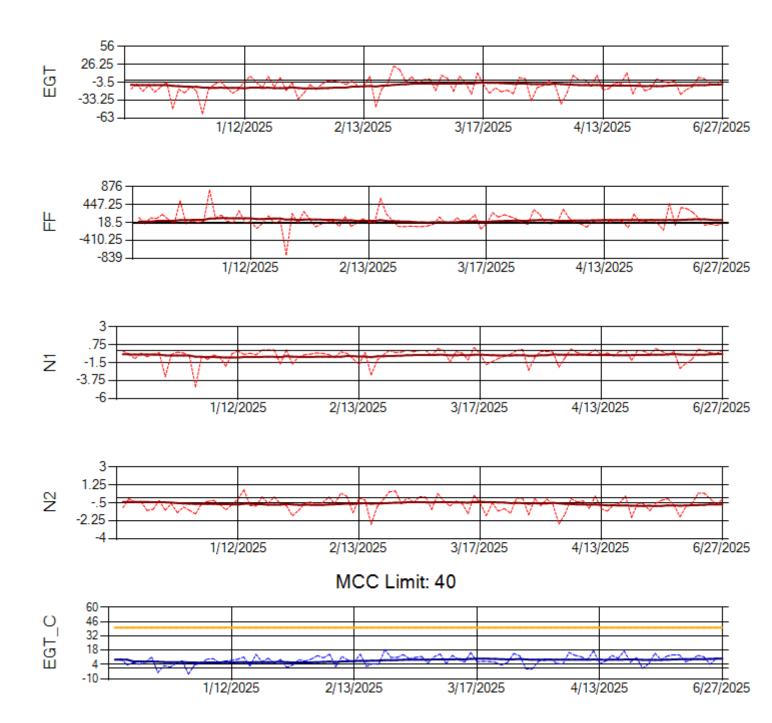

Ship: N1013A Engine 1: 702367





Ship: N1013A Engine 2: 702886





Ship: N1093A Engine 1: 702931





Ship: N1093A Engine 2: 702427





Ship: N1229A Engine 1: 702640





Ship: N1229A Engine 2: 704860





Ship: N1321A Engine 1: 704880





Ship: N1321A Engine 2: 702138





Ship: N1327A Engine 1: 702954





Ship: N1327A Engine 2: 704359





Ship: N1361A Engine 1: 702511



TechOps

Ship: N1361A Engine 2: 704991

MCC Limit: 40



Ship: N1427A Engine 1: 706215





Ship: N1427A Engine 2: 704774





Ship: N1489A Engine 1: 704990





Ship: N1489A Engine 2: 704427





Ship: N1499A Engine 1: 704789





Ship: N1499A Engine 2: 702425





Ship: N1709A Engine 1: 704693





Ship: N1709A Engine 2: 702618





Ship: N219CY Engine 1: 724671





Ship: N219CY Engine 2: 729097





Ship: N220CY Engine 1: 724706





Ship: N220CY Engine 2: 727755





Ship: N226CY Engine 1: 724678





Ship: N226CY Engine 2: 729023





Ship: N290CM Engine 1: 706622





Ship: N290CM Engine 2: 706997





Ship: N312AA Engine 1: 580269





Ship: N312AA Engine 2: 580234





Ship: N317CM Engine 1: 690218





Ship: N317CM Engine 2: 695501





Ship: N362CM Engine 1: 695465





Ship: N362CM Engine 2: 695283





Ship: N363CM Engine 1: 695405





Ship: N363CM Engine 2: 690