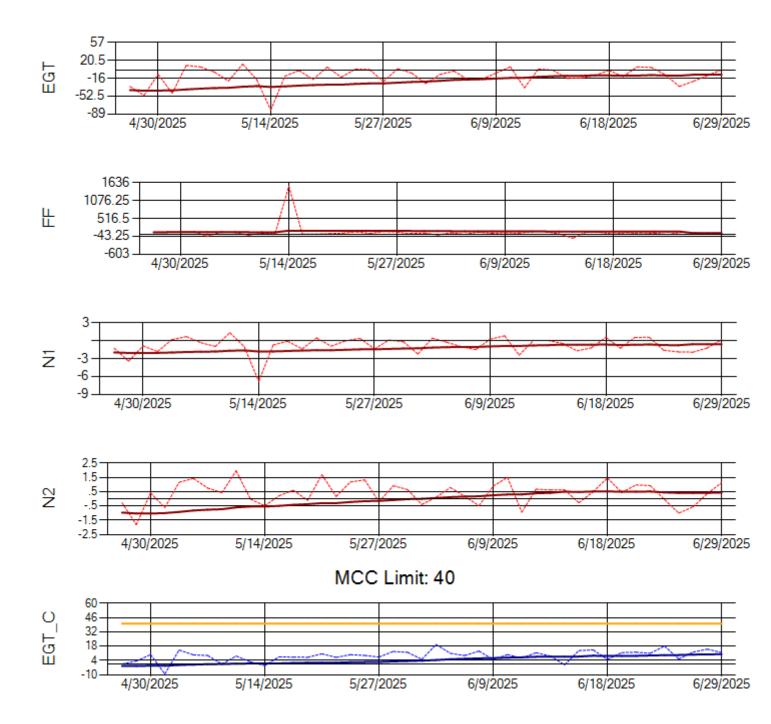

Ship: N1013A Engine 1: 702367





Ship: N1013A Engine 2: 702886





Ship: N1093A Engine 1: 702931





Ship: N1093A Engine 2: 702427





Ship: N1229A Engine 1: 702640





Ship: N1229A Engine 2: 704860





Ship: N1321A Engine 1: 704880





Ship: N1321A Engine 2: 702138





Ship: N1327A Engine 1: 702954





Ship: N1327A Engine 2: 704359





Ship: N1361A Engine 1: 702511



TechOps

Ship: N1361A Engine 2: 704991

MCC Limit: 40



Ship: N1427A Engine 1: 706215





Ship: N1427A Engine 2: 704774





Ship: N1489A Engine 1: 704990





Ship: N1489A Engine 2: 704427





Ship: N1499A Engine 1: 704789





Ship: N1499A Engine 2: 702425





Ship: N1709A Engine 1: 704693





Ship: N1709A Engine 2: 702618





Ship: N219CY Engine 1: 724671





Ship: N219CY Engine 2: 729097





Ship: N220CY Engine 1: 724706





Ship: N220CY Engine 2: 727755





Ship: N226CY Engine 1: 724678





Ship: N226CY Engine 2: 729023





Ship: N290CM Engine 1: 706622





Ship: N290CM Engine 2: 706997





Ship: N312AA Engine 1: 580269





Ship: N312AA Engine 2: 580234





Ship: N317CM Engine 1: 690218





Ship: N317CM Engine 2: 695501





Ship: N362CM Engine 1: 695465





Ship: N362CM Engine 2: 695283





Ship: N363CM Engine 1: 695405





Ship: N363CM Engine 2: 690401



Ship: N364CM Engine 1: 695632



MCC Limit: 40



Ship: N364CM Engine 2: 695533





Ship: N371CM Engine 1: 690331





Ship: N371CM Engine 2: 690380





Ship: N390CM Engine 1: 707113





Ship: N390CM Engine 2: 706924





Ship: N391CM