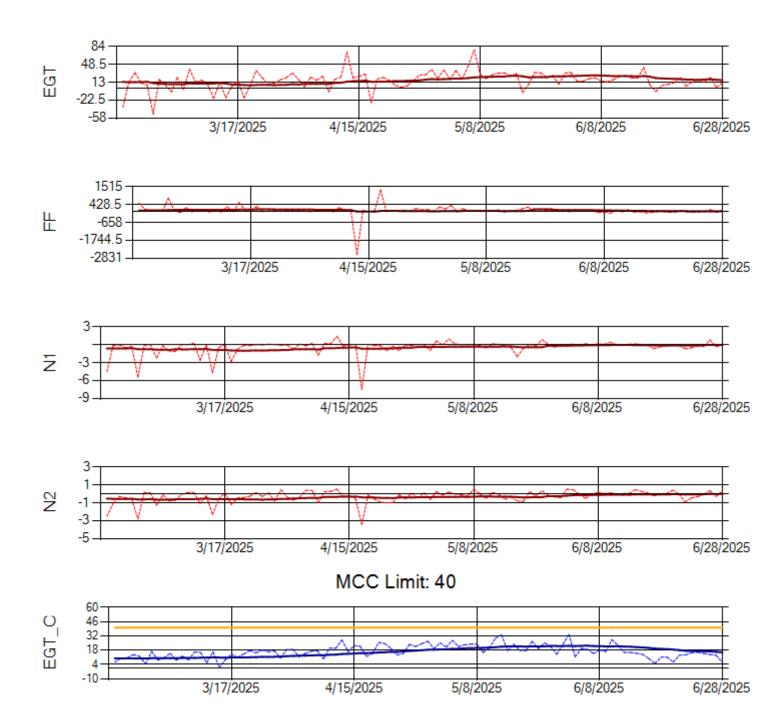

Ship: N363CM Engine 1: 695405

Ship: N363CM Engine 2: 690401

Ship: N364CM Engine 1: 695632

MCC Limit: 40

Ship: N364CM Engine 2: 695533

Ship: N371CM Engine 1: 690331

Ship: N371CM Engine 2: 690380

Ship: N390CM Engine 1: 707113