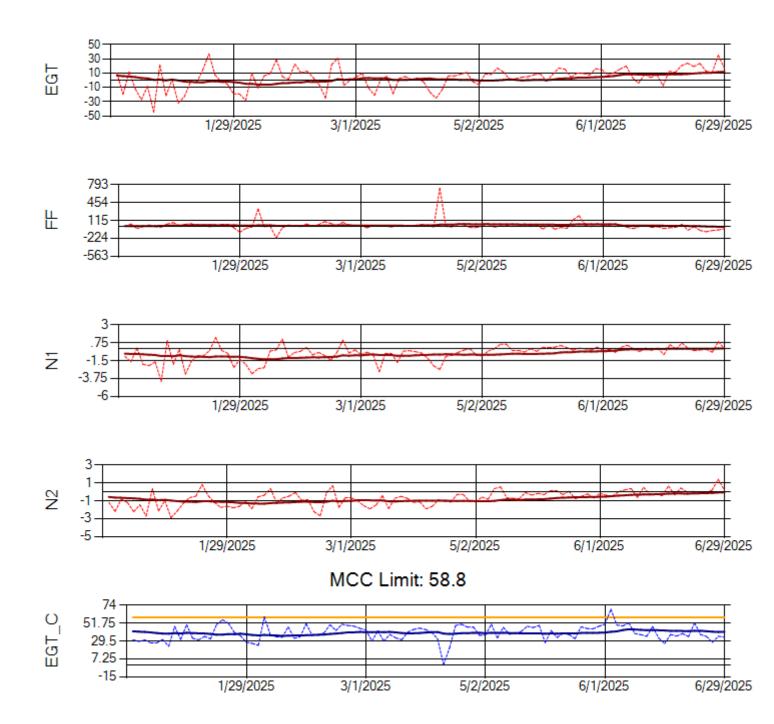

Ship: N764CK Engine 2: 695589

Ship: N767AX Engine 1: 580173

Ship: N767AX Engine 2: 580196

Ship: N774AX Engine 1: 580394

Ship: N774AX Engine 2: 580172

TechOps

Ship: N783AX Engine 1: 580233

MCC Limit: 58.8