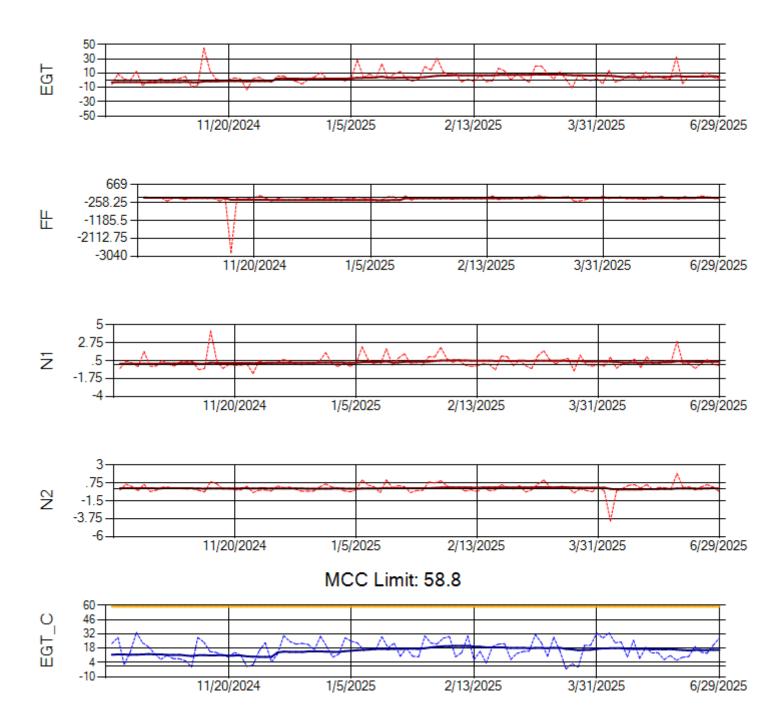

Ship: N764CK Engine 2: 695589

Ship: N767AX Engine 1: 580173

Ship: N767AX Engine 2: 580196

Ship: N774AX Engine 1: 580394

Ship: N774AX Engine 2: 580172

TechOps

Ship: N783AX Engine 1: 580233

MCC Limit: 58.8