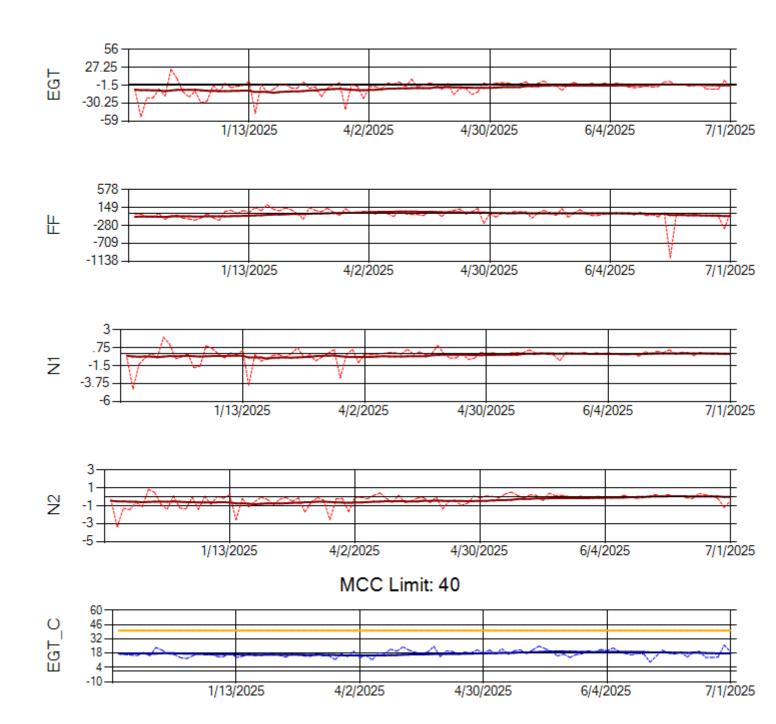

Ship: N1321A Engine 2: 702138

Ship: N1327A Engine 1: 702954

Ship: N1327A Engine 2: 704359

Ship: N1361A Engine 1: 702511

TechOps

Ship: N1361A Engine 2: 704991

MCC Limit: 40

Ship: N1427A Engine 1: 706215