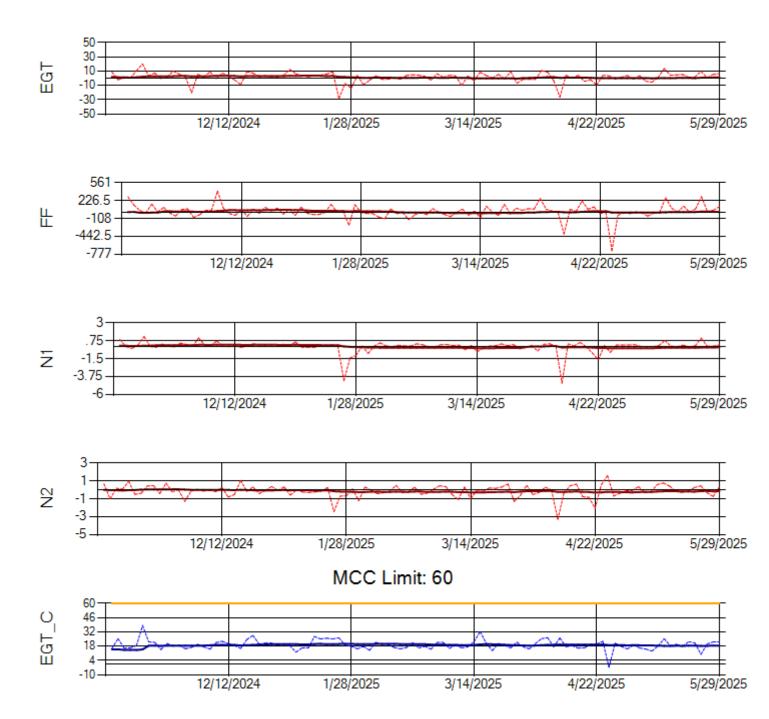

: 702367





Ship: N1013A Engine 2: 702886





Ship: N1093A Engine 1: 702931





Ship: N1093A Engine 2: 702427





Ship: N1229A Engine 1: 702640





Ship: N1229A Engine 2: 704860





Ship: N1321A Engine 1: 704880





Ship: N1321A Engine 2: 702138





Ship: N1327A Engine 1: 702954





Ship: N1327A Engine 2: 704359





Ship: N1361A Engine 1: 702511



TechOps

Ship: N1361A Engine 2: 704991

MCC Limit: 40



Ship: N1427A Engine 1: 706215





Ship: N1427A Engine 2: 704774





Ship: N1489A Engine 1: 704990





Ship: N1489A Engine 2: 704427





Ship: N1499A Engine 1: 704789





Ship: N1499A Engine 2: 702425





Ship: N1709A Engine 1: 704693





Ship: N1709A Engine 2: 702618





Ship: N219CY Engine 1: 724671





Ship: N219CY Engine 2: 729097





Ship: N220CY Engine 1: 724706





Ship: N220CY Engine 2: 727755





Ship: N226CY Engine 1: 724678





Ship: N226CY Engine 2: 729023





Ship: N290CM Engine 1: 706622





Ship: N290CM Engine 2: 706997





Ship: N312AA Engine 1: 580269





Ship: N312AA Engine 2: 580234





Ship: N317CM Engine 1: 690218





Ship: N317CM Engine 2: 695501





Ship: N362CM Engine 1: 695465





Ship: N362CM Engine 2: 695283





Ship: N363CM Engine 1: 695405





Ship: N363CM Engine 2: 690401



Ship: N364CM Engine 1: 695632



MCC Limit: 40



Ship: N364CM Engine 2: 695533





Ship: N371CM Engine 1: 690331





Ship: N371CM Engine 2: 690380





Ship: N390CM Engine 1: 707113





Ship: N390CM Engine 2: 706924





Ship: N391CM Engine 1: 707157





Ship: N391CM Engine 2: 707151





Ship: N744AX Engine 1: 580218





Ship: N744AX