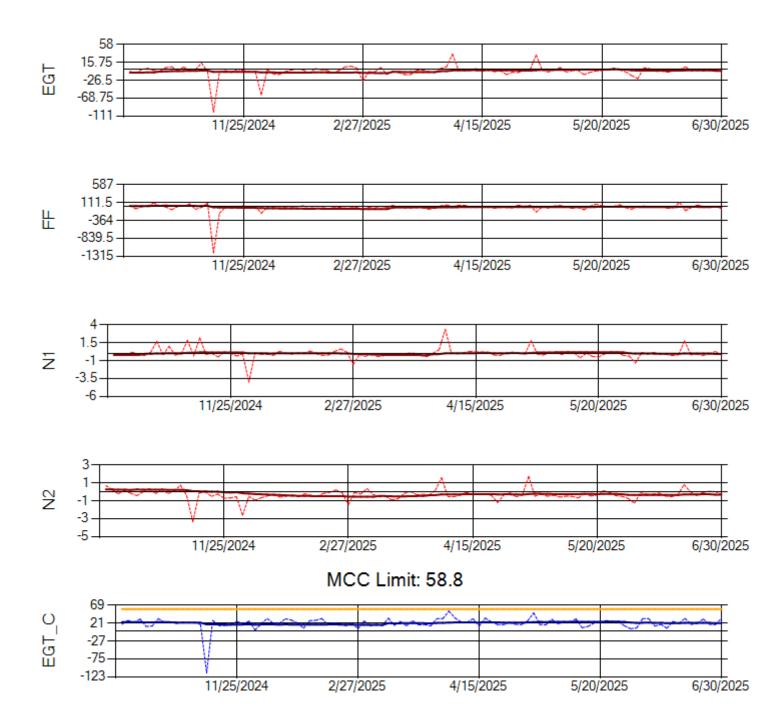

Ship: N764CK Engine 2: 695589

Ship: N767AX Engine 1: 580173

Ship: N767AX Engine 2: 580196

Ship: N774AX Engine 1: 580394

Ship: N774AX Engine 2: 580172

TechOps

Ship: N783AX Engine 1: 580233

MCC Limit: 58.8