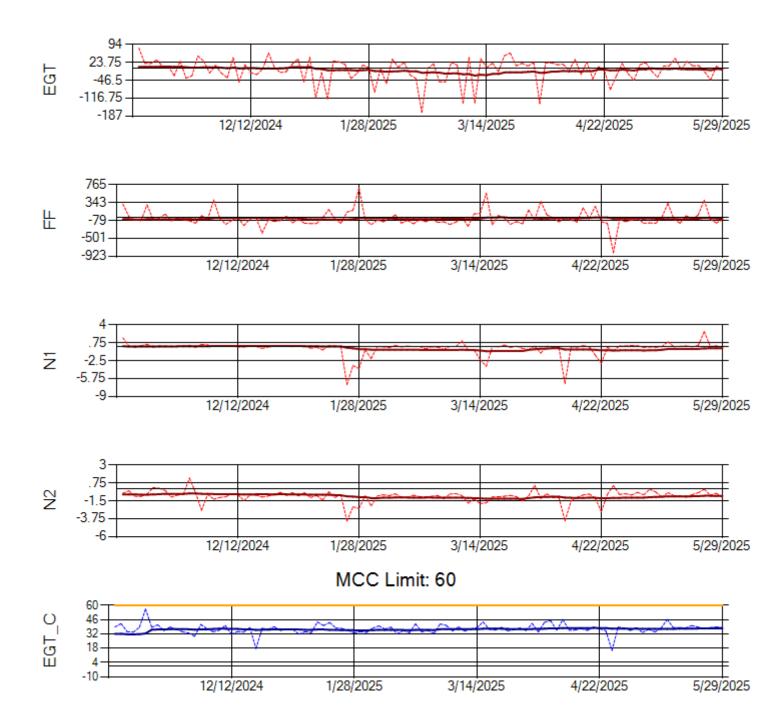

: 702886





Ship: N1093A Engine 1: 702931





Ship: N1093A Engine 2: 702427





Ship: N1229A Engine 1: 702640





Ship: N1229A Engine 2: 704860





Ship: N1321A Engine 1: 704880





Ship: N1321A Engine 2: 702138





Ship: N1327A Engine 1: 702954





Ship: N1327A Engine 2: 704359





Ship: N1361A Engine 1: 702511



TechOps

Ship: N1361A Engine 2: 704991

MCC Limit: 40



Ship: N1427A Engine 1: 706215





Ship: N1427A Engine 2: 704774





Ship: N1489A Engine 1: 704990





Ship: N1489A Engine 2: 704427





Ship: N1499A Engine 1: 704789





Ship: N1499A Engine 2: 702425





Ship: N1709A Engine 1: 704693





Ship: N1709A Engine 2: 702618





Ship: N219CY Engine 1: 724671





Ship: N219CY Engine 2: 729097





Ship: N220CY Engine 1: 724706





Ship: N220CY Engine 2: 727755





Ship: N226CY Engine 1: 724678





Ship: N226CY Engine 2: 729023





Ship: N290CM Engine 1: 706622





Ship: N290CM Engine 2: 706997





Ship: N312AA Engine 1: 580269





Ship: N312AA Engine 2: 580234





Ship: N317CM Engine 1: 690218





Ship: N317CM Engine 2: 695501





Ship: N362CM Engine 1: 695465





Ship: N362CM Engine 2: 695283





Ship: N363CM Engine 1: 695405





Ship: N363CM Engine 2: 690401



Ship: N364CM Engine 1: 695632



MCC Limit: 40



Ship: N364CM Engine 2: 695533





Ship: N371CM Engine 1: 690331





Ship: N371CM Engine 2: 690380





Ship: N390CM Engine 1: 707113





Ship: N390CM Engine 2: 706924





Ship: N391CM Engine 1: 707157





Ship: N391CM Engine 2: 707151





Ship: N744AX Engine 1: 580218





Ship: N744AX Engine 2: 580410





Ship: N750AX