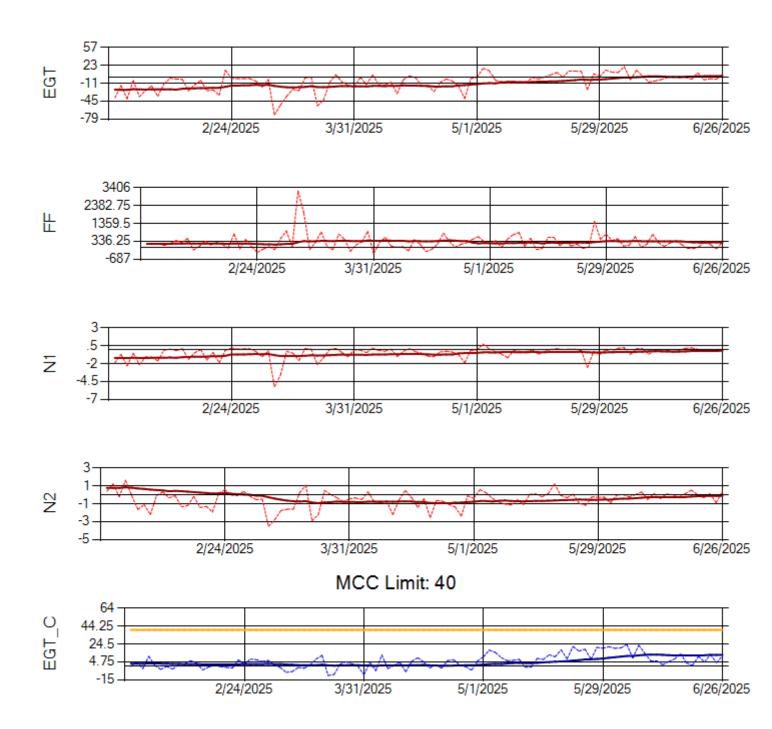

Ship: N1013A Engine 1: 702367





Ship: N1013A Engine 2: 702886





Ship: N1093A Engine 1: 702931





Ship: N1093A Engine 2: 702427





Ship: N1229A Engine 1: 702640





Ship: N1229A Engine 2: 704860





Ship: N1321A Engine 1: 704880





Ship: N1321A Engine 2: 702138





Ship: N1327A Engine 1: 702954





Ship: N1327A Engine 2: 704359





Ship: N1361A Engine 1: 702511



TechOps

Ship: N1361A Engine 2: 704991

MCC Limit: 40



Ship: N1427A Engine 1: 706215





Ship: N1427A Engine 2: 704774





Ship: N1489A Engine 1: 704990





Ship: N1489A Engine 2: 704427





Ship: N1499A Engine 1: 704789





Ship: N1499A Engine 2: 702425





Ship: N1709A Engine 1: 704693





Ship: N1709A Engine 2: 702618





Ship: N219CY Engine 1: 724671





Ship: N219CY Engine 2: 729097





Ship: N220CY Engine 1: 724706





Ship: