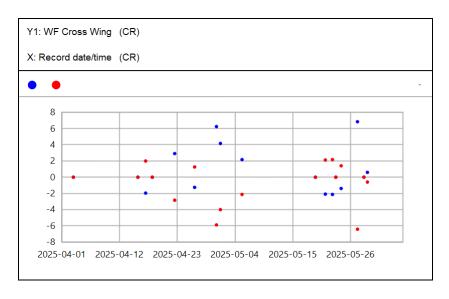

U.S. Export Classification: EAR ECCN EAR99

06/03/2025 16:34 Page 2 of 2 709609 N650GT (1) ABX Air JT9D-7R4D(B)

716610 N650GT (2) ABX Air JT9D-7R4D(B)

709609 N650GT (1) ABX Air JT9D-7R4D(B)

716610 N650GT (2) ABX Air JT9D-7R4D(B)

716930 N651GT (1) ABX Air JT9D-7R4D(B)

709655 N651GT (2) ABX Air JT9D-7R4D(B)

716930 N651GT (1) ABX Air JT9D-7R4D(B)

709655 N651GT (2) ABX Air JT9D-7R4D(B)