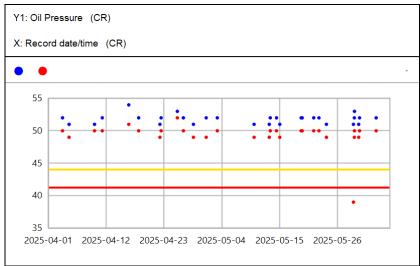

U.S. Export Classification: EAR ECCN EAR99

06/03/2025 16:34 Page 1 of 2

Fleet: B767-200

| A/C Reg    | ETOPS | ESN    | Install Date | Latest CR<br>Date | No Data<br>(CR) | Latest T/O<br>EGT Date | No Data<br>(TO) | CR Delta<br>EGT | CR N1 Vibe<br>(AVML) | CR N2 Vibe<br>(AVMH) | CR Delta<br>WF | TO EGT<br>Margin<br>(RWCTOMAR) | Issues                         |
|------------|-------|--------|--------------|-------------------|-----------------|------------------------|-----------------|-----------------|----------------------|----------------------|----------------|--------------------------------|--------------------------------|
| N650GT (1) |       | 709609 | 10/22/2022   | 05/29/2025        | 5               | 12/03/2024             | 182             | 67.3            | 2                    | 0.1                  | 4.5            | N/A                            | No Issue Based On EHM Analysis |
| N650GT (2) |       | 716610 | 09/29/2021   | 05/29/2025        | 5               | 12/03/2024             | 182             | 88.4            | 0.7                  | 0.6                  | 4.8            | N/A                            | No Issue Based On EHM Analysis |
| N651GT (1) |       | 716930 | 05/22/2023   | 06/02/2025        | 1               | N/A                    | N/A             | 311.7           | 1.4                  | 2.1                  | 10.1           | N/A                            | No Issue Based On EHM Analysis |
| N651GT (2) |       | 709655 | 09/24/2019   | 06/02/2025        | 1               | N/A                    | N/A             | 158.8           | 2.6                  | 3.1                  | 9.3            | N/A                            | No Issue Based On EHM Analysis |