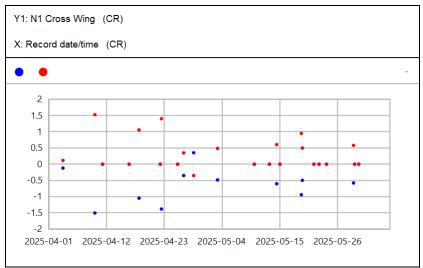

U.S. Export Classification: EAR ECCN EAR99

06/03/2025 16:34 Page 1 of 2

Fleet: B767-200

| A/C Reg    | ETOPS | ESN    | Install Date | Latest CR<br>Date | No Data<br>(CR) | Latest T/O<br>EGT Date | No Data<br>(TO) | CR Delta<br>EGT | CR N1 Vibe<br>(AVML) | CR N2 Vibe<br>(AVMH) | CR Delta<br>WF | TO EGT<br>Margin<br>(RWCTOMAR) | Issues                         |
|------------|-------|--------|--------------|-------------------|-----------------|------------------------|-----------------|-----------------|----------------------|----------------------|----------------|--------------------------------|--------------------------------|
| N650GT (1) |       | 709609 | 10/22/2022   | 05/29/2025        | 5               | 12/03/2024             | 182             | 67.3            | 2                    | 0.1                  | 4.5            | N/A                            | No Issue Based On EHM Analysis |
| N650GT (2) |       | 716610 | 09/29/2021   | 05/29/2025        | 5               | 12/03/2024             | 182             | 88.4            | 0.7                  | 0.6                  | 4.8            | N/A                            | No Issue Based On EHM Analysis |
| N651GT (1) |       | 716930 | 05/22/2023   | 06/02/2025        | 1               | N/A                    | N/A             | 311.7           | 1.4                  | 2.1                  | 10.1           | N/A                            | No Issue Based On EHM Analysis |
| N651GT (2) |       | 709655 | 09/24/2019   | 06/02/2025        | 1               | N/A                    | N/A             | 158.8           | 2.6                  | 3.1                  | 9.3            | N/A                            | No Issue Based On EHM Analysis |