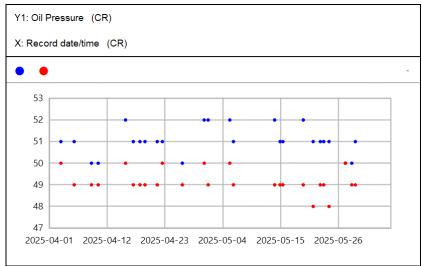

U.S. Export Classification: EAR ECCN EAR99

06/03/2025 16:34 Page 1 of 2

Fleet: B767-200

| A/C Reg    | ETOPS | ESN    | Install Date | Latest CR<br>Date | No Data<br>(CR) | Latest T/O<br>EGT Date | No Data<br>(TO) | CR Delta<br>EGT | CR N1 Vibe<br>(AVML) | CR N2 Vibe<br>(AVMH) | CR Delta<br>WF | TO EGT<br>Margin<br>(RWCTOMAR) | Issues                         |
|------------|-------|--------|--------------|-------------------|-----------------|------------------------|-----------------|-----------------|----------------------|----------------------|----------------|--------------------------------|--------------------------------|
| N650GT (1) |       | 709609 | 10/22/2022   | 05/29/2025        | 5               | 12/03/2024             | 182             | 67.3            | 2                    | 0.1                  | 4.5            | N/A                            | No Issue Based On EHM Analysis |
| N650GT (2) |       | 716610 | 09/29/2021   | 05/29/2025        | 5               | 12/03/2024             | 182             | 88.4            | 0.7                  | 0.6                  | 4.8            | N/A                            | No Issue Based On EHM Analysis |
| N651GT (1) |       | 716930 | 05/22/2023   | 06/02/2025        | 1               | N/A                    | N/A             | 311.7           | 1.4                  | 2.1                  | 10.1           | N/A                            | No Issue Based On EHM Analysis |
| N651GT (2) |       | 709655 | 09/24/2019   | 06/02/2025        | 1               | N/A                    | N/A             | 158.8           | 2.6                  | 3.1                  | 9.3            | N/A                            | No Issue Based On EHM Analysis |