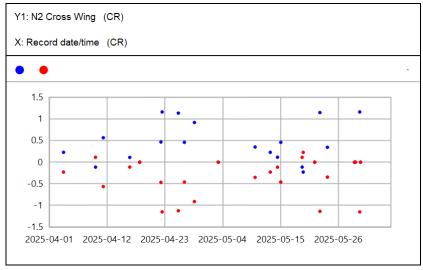

U.S. Export Classification: EAR ECCN EAR99

06/03/2025 16:34 Page 1 of 2

Fleet: B767-200

| A/C Reg    | ETOPS | ESN    | Install Date | Latest CR<br>Date | No Data<br>(CR) | Latest T/O<br>EGT Date | No Data<br>(TO) | CR Delta<br>EGT | CR N1 Vibe<br>(AVML) | CR N2 Vibe<br>(AVMH) | CR Delta<br>WF | TO EGT<br>Margin<br>(RWCTOMAR) | Issues                         |
|------------|-------|--------|--------------|-------------------|-----------------|------------------------|-----------------|-----------------|----------------------|----------------------|----------------|--------------------------------|--------------------------------|
| N650GT (1) |       | 709609 | 10/22/2022   | 05/29/2025        | 5               | 12/03/2024             | 182             | 67.3            | 2                    | 0.1                  | 4.5            | N/A                            | No Issue Based On EHM Analysis |
| N650GT (2) |       | 716610 | 09/29/2021   | 05/29/2025        | 5               | 12/03/2024             | 182             | 88.4            | 0.7                  | 0.6                  | 4.8            | N/A                            | No Issue Based On EHM Analysis |
| N651GT (1) |       | 716930 | 05/22/2023   | 06/02/2025        | 1               | N/A                    | N/A             | 311.7           | 1.4                  | 2.1                  | 10.1           | N/A                            | No Issue Based On EHM Analysis |
| N651GT (2) |       | 709655 | 09/24/2019   | 06/02/2025        | 1               | N/A                    | N/A             | 158.8           | 2.6                  | 3.1                  | 9.3            | N/A                            | No Issue Based On EHM Analysis |