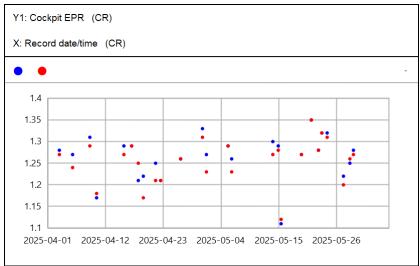

U.S. Export Classification: EAR ECCN EAR99

06/03/2025 16:34 Page 1 of 2

Fleet: B767-200

| A/C Reg    | ETOPS | ESN    | Install Date | Latest CR<br>Date | No Data<br>(CR) | Latest T/O<br>EGT Date | No Data<br>(TO) | CR Delta<br>EGT | CR N1 Vibe<br>(AVML) | CR N2 Vibe<br>(AVMH) | CR Delta<br>WF | TO EGT<br>Margin<br>(RWCTOMAR) | Issues                         |
|------------|-------|--------|--------------|-------------------|-----------------|------------------------|-----------------|-----------------|----------------------|----------------------|----------------|--------------------------------|--------------------------------|
| N650GT (1) |       | 709609 | 10/22/2022   | 05/29/2025        | 5               | 12/03/2024             | 182             | 67.3            | 2                    | 0.1                  | 4.5            | N/A                            | No Issue Based On EHM Analysis |
| N650GT (2) |       | 716610 | 09/29/2021   | 05/29/2025        | 5               | 12/03/2024             | 182             | 88.4            | 0.7                  | 0.6                  | 4.8            | N/A                            | No Issue Based On EHM Analysis |
| N651GT (1) |       | 716930 | 05/22/2023   | 06/02/2025        | 1               | N/A                    | N/A             | 311.7           | 1.4                  | 2.1                  | 10.1           | N/A                            | No Issue Based On EHM Analysis |
| N651GT (2) |       | 709655 | 09/24/2019   | 06/02/2025        | 1               | N/A                    | N/A             | 158.8           | 2.6                  | 3.1                  | 9.3            | N/A                            | No Issue Based On EHM Analysis |