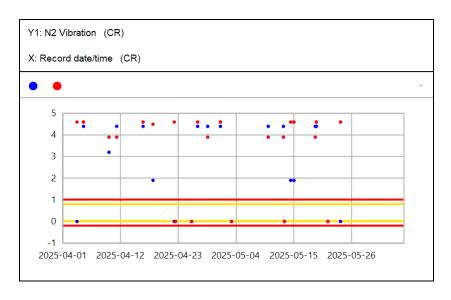

U.S. Export Classification: EAR ECCN EAR99

06/03/2025 16:34 Page 1 of 2

Fleet: B767-200

| A/C Reg    | ETOPS | ESN    | Install Date | Latest CR<br>Date | No Data<br>(CR) | Latest T/O<br>EGT Date | No Data<br>(TO) | CR Delta<br>EGT | CR N1 Vibe<br>(AVML) | CR N2 Vibe<br>(AVMH) | CR Delta<br>WF | TO EGT<br>Margin<br>(RWCTOMAR) | Issues                         |
|------------|-------|--------|--------------|-------------------|-----------------|------------------------|-----------------|-----------------|----------------------|----------------------|----------------|--------------------------------|--------------------------------|
| N650GT (1) |       | 709609 | 10/22/2022   | 05/29/2025        | 5               | 12/03/2024             | 182             | 67.3            | 2                    | 0.1                  | 4.5            | N/A                            | No Issue Based On EHM Analysis |
| N650GT (2) |       | 716610 | 09/29/2021   | 05/29/2025        | 5               | 12/03/2024             | 182             | 88.4            | 0.7                  | 0.6                  | 4.8            | N/A                            | No Issue Based On EHM Analysis |
| N651GT (1) |       | 716930 | 05/22/2023   | 06/02/2025        | 1               | N/A                    | N/A             | 311.7           | 1.4                  | 2.1                  | 10.1           | N/A                            | No Issue Based On EHM Analysis |
| N651GT (2) |       | 709655 | 09/24/2019   | 06/02/2025        | 1               | N/A                    | N/A             | 158.8           | 2.6                  | 3.1                  | 9.3            | N/A                            | No Issue Based On EHM Analysis |