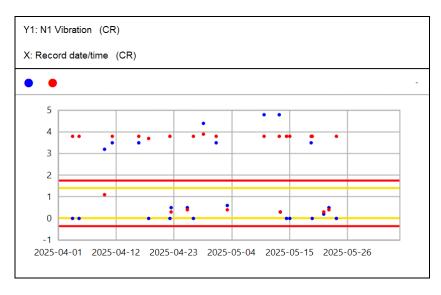

U.S. Export Classification: EAR ECCN EAR99

06/03/2025 16:34 Page 1 of 2

Fleet: B767-200

| A/C Reg    | ETOPS | ESN    | Install Date | Latest CR<br>Date | No Data<br>(CR) | Latest T/O<br>EGT Date | No Data<br>(TO) | CR Delta<br>EGT | CR N1 Vibe<br>(AVML) | CR N2 Vibe<br>(AVMH) | CR Delta<br>WF | TO EGT<br>Margin<br>(RWCTOMAR) | Issues                         |
|------------|-------|--------|--------------|-------------------|-----------------|------------------------|-----------------|-----------------|----------------------|----------------------|----------------|--------------------------------|--------------------------------|
| N650GT (1) |       | 709609 | 10/22/2022   | 05/29/2025        | 5               | 12/03/2024             | 182             | 67.3            | 2                    | 0.1                  | 4.5            | N/A                            | No Issue Based On EHM Analysis |
| N650GT (2) |       | 716610 | 09/29/2021   | 05/29/2025        | 5               | 12/03/2024             | 182             | 88.4            | 0.7                  | 0.6                  | 4.8            | N/A                            | No Issue Based On EHM Analysis |
| N651GT (1) |       | 716930 | 05/22/2023   | 06/02/2025        | 1               | N/A                    | N/A             | 311.7           | 1.4                  | 2.1                  | 10.1           | N/A                            | No Issue Based On EHM Analysis |
| N651GT (2) |       | 709655 | 09/24/2019   | 06/02/2025        | 1               | N/A                    | N/A             | 158.8           | 2.6                  | 3.1                  | 9.3            | N/A                            | No Issue Based On EHM Analysis |