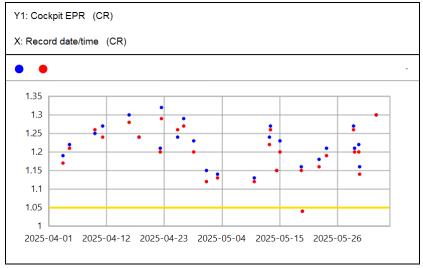

U.S. Export Classification: EAR ECCN EAR99

06/03/2025 16:34 Page 2 of 2 709609 N650GT (1) ABX Air JT9D-7R4D(B)

716610 N650GT (2) ABX Air JT9D-7R4D(B)

709609 N650GT (1) ABX Air JT9D-7R4D(B)

716610 N650GT (2) ABX Air JT9D-7R4D(B)

716930 N651GT (1) ABX Air JT9D-7R4D(B)

709655 N651GT (2) ABX Air JT9D-7R4D(B)

716930 N651GT (1) ABX Air JT9D-7R4D(B)

709655 N651GT (2) ABX Air JT9D-7R4D(B)