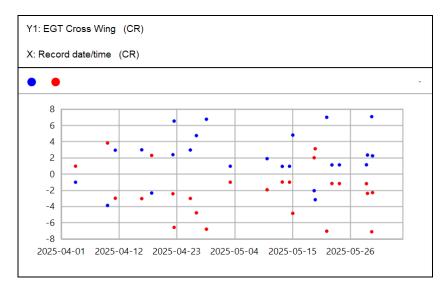

U.S. Export Classification: EAR ECCN EAR99

06/03/2025 16:34 Page 1 of 2

Fleet: B767-200

| A/C Reg    | ETOPS | ESN    | Install Date | Latest CR<br>Date | No Data<br>(CR) | Latest T/O<br>EGT Date | No Data<br>(TO) | CR Delta<br>EGT | CR N1 Vibe<br>(AVML) | CR N2 Vibe<br>(AVMH) | CR Delta<br>WF | TO EGT<br>Margin<br>(RWCTOMAR) | Issues                         |
|------------|-------|--------|--------------|-------------------|-----------------|------------------------|-----------------|-----------------|----------------------|----------------------|----------------|--------------------------------|--------------------------------|
| N650GT (1) |       | 709609 | 10/22/2022   | 05/29/2025        | 5               | 12/03/2024             | 182             | 67.3            | 2                    | 0.1                  | 4.5            | N/A                            | No Issue Based On EHM Analysis |
| N650GT (2) |       | 716610 | 09/29/2021   | 05/29/2025        | 5               | 12/03/2024             | 182             | 88.4            | 0.7                  | 0.6                  | 4.8            | N/A                            | No Issue Based On EHM Analysis |
| N651GT (1) |       | 716930 | 05/22/2023   | 06/02/2025        | 1               | N/A                    | N/A             | 311.7           | 1.4                  | 2.1                  | 10.1           | N/A                            | No Issue Based On EHM Analysis |
| N651GT (2) |       | 709655 | 09/24/2019   | 06/02/2025        | 1               | N/A                    | N/A             | 158.8           | 2.6                  | 3.1                  | 9.3            | N/A                            | No Issue Based On EHM Analysis |