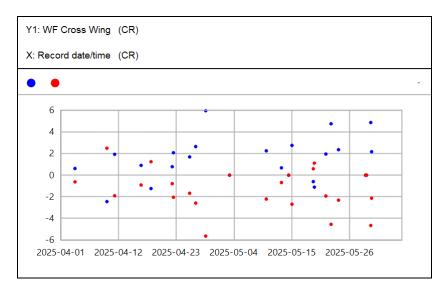

U.S. Export Classification: EAR ECCN EAR99

06/03/2025 16:34 Page 1 of 2

Fleet: B767-200

| A/C Reg    | ETOPS | ESN    | Install Date | Latest CR<br>Date | No Data<br>(CR) | Latest T/O<br>EGT Date | No Data<br>(TO) | CR Delta<br>EGT | CR N1 Vibe<br>(AVML) | CR N2 Vibe<br>(AVMH) | CR Delta<br>WF | TO EGT<br>Margin<br>(RWCTOMAR) | Issues                         |
|------------|-------|--------|--------------|-------------------|-----------------|------------------------|-----------------|-----------------|----------------------|----------------------|----------------|--------------------------------|--------------------------------|
| N650GT (1) |       | 709609 | 10/22/2022   | 05/29/2025        | 5               | 12/03/2024             | 182             | 67.3            | 2                    | 0.1                  | 4.5            | N/A                            | No Issue Based On EHM Analysis |
| N650GT (2) |       | 716610 | 09/29/2021   | 05/29/2025        | 5               | 12/03/2024             | 182             | 88.4            | 0.7                  | 0.6                  | 4.8            | N/A                            | No Issue Based On EHM Analysis |
| N651GT (1) |       | 716930 | 05/22/2023   | 06/02/2025        | 1               | N/A                    | N/A             | 311.7           | 1.4                  | 2.1                  | 10.1           | N/A                            | No Issue Based On EHM Analysis |
| N651GT (2) |       | 709655 | 09/24/2019   | 06/02/2025        | 1               | N/A                    | N/A             | 158.8           | 2.6                  | 3.1                  | 9.3            | N/A                            | No Issue Based On EHM Analysis |