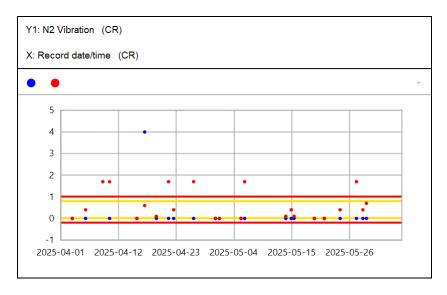

U.S. Export Classification: EAR ECCN EAR99

06/03/2025 16:34 Page 1 of 2

Fleet: B767-200

| A/C Reg    | ETOPS | ESN    | Install Date | Latest CR<br>Date | No Data<br>(CR) | Latest T/O<br>EGT Date | No Data<br>(TO) | CR Delta<br>EGT | CR N1 Vibe<br>(AVML) | CR N2 Vibe<br>(AVMH) | CR Delta<br>WF | TO EGT<br>Margin<br>(RWCTOMAR) | Issues                         |
|------------|-------|--------|--------------|-------------------|-----------------|------------------------|-----------------|-----------------|----------------------|----------------------|----------------|--------------------------------|--------------------------------|
| N650GT (1) |       | 709609 | 10/22/2022   | 05/29/2025        | 5               | 12/03/2024             | 182             | 67.3            | 2                    | 0.1                  | 4.5            | N/A                            | No Issue Based On EHM Analysis |
| N650GT (2) |       | 716610 | 09/29/2021   | 05/29/2025        | 5               | 12/03/2024             | 182             | 88.4            | 0.7                  | 0.6                  | 4.8            | N/A                            | No Issue Based On EHM Analysis |
| N651GT (1) |       | 716930 | 05/22/2023   | 06/02/2025        | 1               | N/A                    | N/A             | 311.7           | 1.4                  | 2.1                  | 10.1           | N/A                            | No Issue Based On EHM Analysis |
| N651GT (2) |       | 709655 | 09/24/2019   | 06/02/2025        | 1               | N/A                    | N/A             | 158.8           | 2.6                  | 3.1                  | 9.3            | N/A                            | No Issue Based On EHM Analysis |