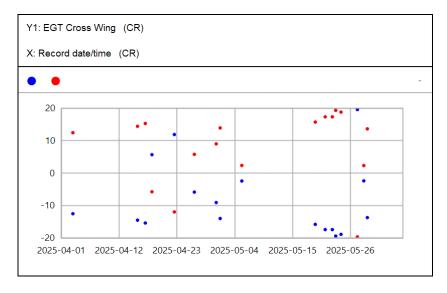

U.S. Export Classification: EAR ECCN EAR99

06/03/2025 16:34 Page 2 of 2 709609 N650GT (1) ABX Air JT9D-7R4D(B)

716610 N650GT (2) ABX Air JT9D-7R4D(B)

709609 N650GT (1) ABX Air JT9D-7R4D(B)

716610 N650GT (2) ABX Air JT9D-7R4D(B)

716930 N651GT (1) ABX Air JT9D-7R4D(B)

709655 N651GT (2) ABX Air JT9D-7R4D(B)

716930 N651GT (1) ABX Air JT9D-7R4D(B)

709655 N651GT (2) ABX Air JT9D-7R4D(B)