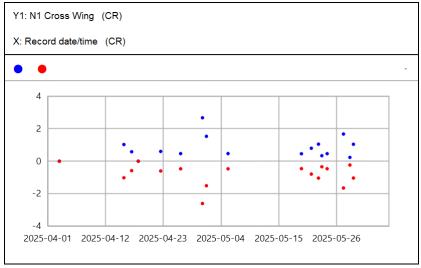

U.S. Export Classification: EAR ECCN EAR99

06/03/2025 16:34 Page 1 of 2

Fleet: B767-200

| A/C Reg    | ETOPS | ESN    | Install Date | Latest CR<br>Date | No Data<br>(CR) | Latest T/O<br>EGT Date | No Data<br>(TO) | CR Delta<br>EGT | CR N1 Vibe<br>(AVML) | CR N2 Vibe<br>(AVMH) | CR Delta<br>WF | TO EGT<br>Margin<br>(RWCTOMAR) | Issues                         |
|------------|-------|--------|--------------|-------------------|-----------------|------------------------|-----------------|-----------------|----------------------|----------------------|----------------|--------------------------------|--------------------------------|
| N650GT (1) |       | 709609 | 10/22/2022   | 05/29/2025        | 5               | 12/03/2024             | 182             | 67.3            | 2                    | 0.1                  | 4.5            | N/A                            | No Issue Based On EHM Analysis |
| N650GT (2) |       | 716610 | 09/29/2021   | 05/29/2025        | 5               | 12/03/2024             | 182             | 88.4            | 0.7                  | 0.6                  | 4.8            | N/A                            | No Issue Based On EHM Analysis |
| N651GT (1) |       | 716930 | 05/22/2023   | 06/02/2025        | 1               | N/A                    | N/A             | 311.7           | 1.4                  | 2.1                  | 10.1           | N/A                            | No Issue Based On EHM Analysis |
| N651GT (2) |       | 709655 | 09/24/2019   | 06/02/2025        | 1               | N/A                    | N/A             | 158.8           | 2.6                  | 3.1                  | 9.3            | N/A                            | No Issue Based On EHM Analysis |