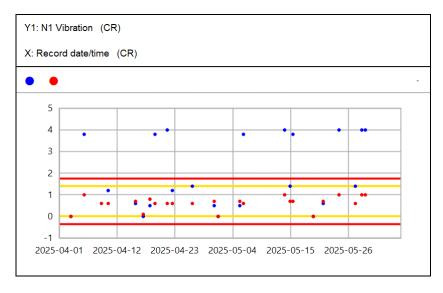

U.S. Export Classification: EAR ECCN EAR99

06/03/2025 16:34 Page 1 of 2

Fleet: B767-200

| A/C Reg    | ETOPS | ESN    | Install Date | Latest CR<br>Date | No Data<br>(CR) | Latest T/O<br>EGT Date | No Data<br>(TO) | CR Delta<br>EGT | CR N1 Vibe<br>(AVML) | CR N2 Vibe<br>(AVMH) | CR Delta<br>WF | TO EGT<br>Margin<br>(RWCTOMAR) | Issues                         |
|------------|-------|--------|--------------|-------------------|-----------------|------------------------|-----------------|-----------------|----------------------|----------------------|----------------|--------------------------------|--------------------------------|
| N650GT (1) |       | 709609 | 10/22/2022   | 05/29/2025        | 5               | 12/03/2024             | 182             | 67.3            | 2                    | 0.1                  | 4.5            | N/A                            | No Issue Based On EHM Analysis |
| N650GT (2) |       | 716610 | 09/29/2021   | 05/29/2025        | 5               | 12/03/2024             | 182             | 88.4            | 0.7                  | 0.6                  | 4.8            | N/A                            | No Issue Based On EHM Analysis |
| N651GT (1) |       | 716930 | 05/22/2023   | 06/02/2025        | 1               | N/A                    | N/A             | 311.7           | 1.4                  | 2.1                  | 10.1           | N/A                            | No Issue Based On EHM Analysis |
| N651GT (2) |       | 709655 | 09/24/2019   | 06/02/2025        | 1               | N/A                    | N/A             | 158.8           | 2.6                  | 3.1                  | 9.3            | N/A                            | No Issue Based On EHM Analysis |