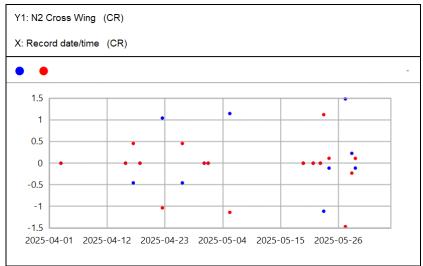

U.S. Export Classification: EAR ECCN EAR99

06/03/2025 16:34 Page 2 of 2 709609 N650GT (1) ABX Air JT9D-7R4D(B)

716610 N650GT (2) ABX Air JT9D-7R4D(B)

709609 N650GT (1) ABX Air JT9D-7R4D(B)

716610 N650GT (2) ABX Air JT9D-7R4D(B)

716930 N651GT (1) ABX Air JT9D-7R4D(B)

709655 N651GT (2) ABX Air JT9D-7R4D(B)

716930 N651GT (1) ABX Air JT9D-7R4D(B)

709655 N651GT (2) ABX Air JT9D-7R4D(B)