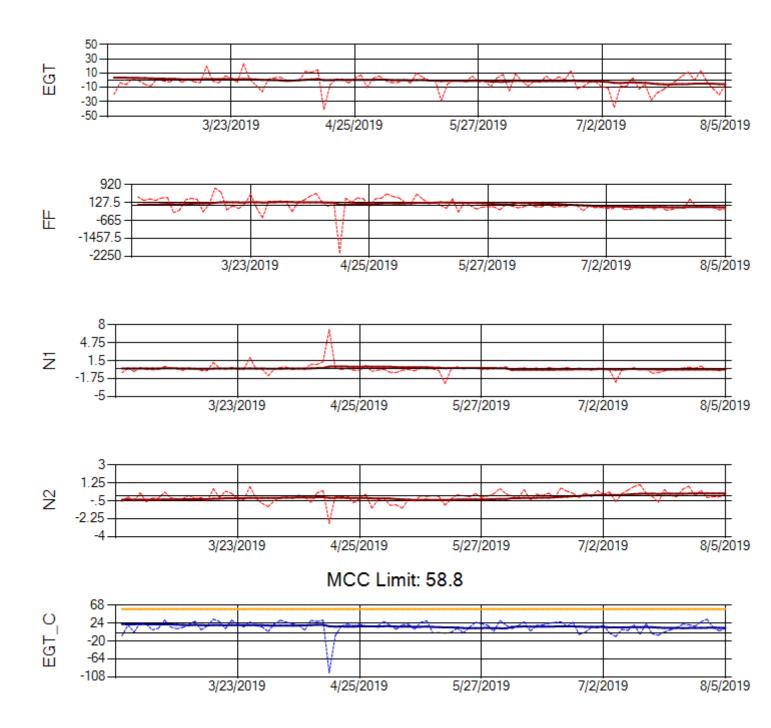

Ship: N312AA Engine 1: 580164

Ship: N312AA Engine 2: 580124

Ship: N740AX Engine 1: 580150

Ship: N740AX Engine 2: 580296

Ship: N744AX Engine 1: 580108

Ship: N744AX Engine 2: 580197

Ship: N749AX Engine 1: 580148

Ship: N749AX Engine 2: 580183

Ship: N750AX Engine 1: 580173

Ship: N750AX Engine 2: 580200

Ship: N752AX Engine 1: 580114

Ship: N752AX Engine 2: 580297

Ship: N767AX Engine 1: 580219

Ship: N767AX Engine 2: 580234

Ship: N768AX Engine 1: 580269

Ship: N768AX Engine 2: 580210

Ship: N774AX Engine 1: 580128

Ship: N774AX Engine 2: 580304

Ship: N783AX Engine 1: 580195

Ship: N783AX Engine 2: 580409

Ship: N795AX Engine 1: 580130

Ship: N795AX Engine 2: 580144

Ship: N797AX Engine 1: 580271

Ship: N797AX Engine 2: 580265

Ship: N798AX Engine 1: 580151

Ship: N798AX Engine 2: 580255