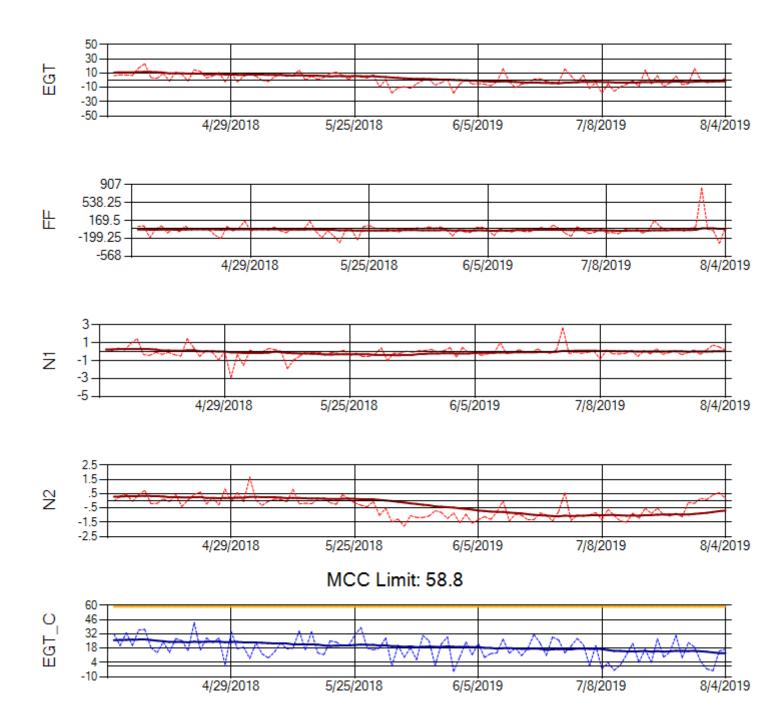

Ship: N312AA Engine 1: 580164

Ship: N312AA Engine 2: 580124

Ship: N740AX Engine 1: 580150

Ship: N740AX Engine 2: 580296

Ship: N744AX Engine 1: 580108

Ship: N744AX Engine 2: 580197

Ship: N749AX Engine 1: 580148