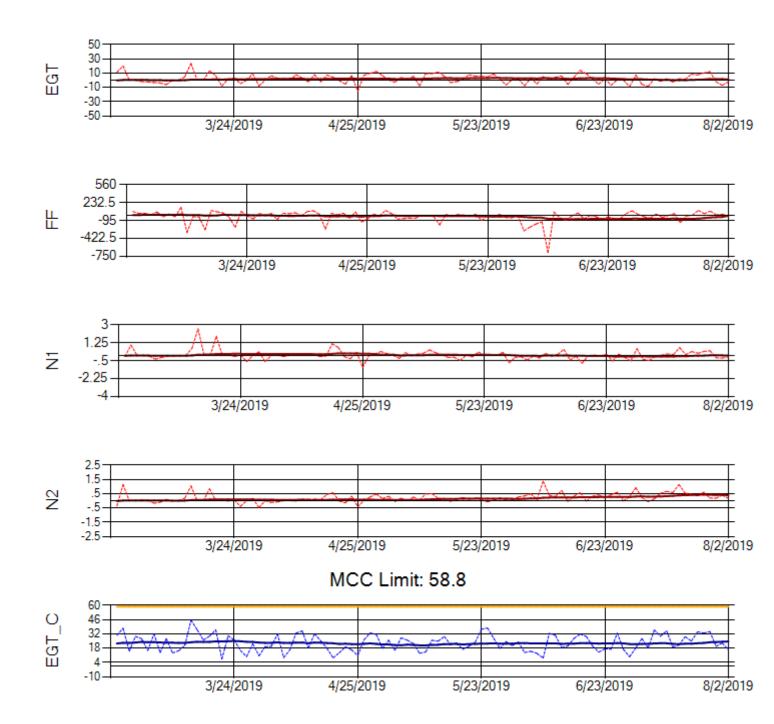

Ship: N312AA Engine 1: 580164





Ship: N312AA Engine 2: 580124





Ship: N740AX Engine 1: 580150





Ship: N740AX Engine 2: 580296





Ship: N744AX Engine 1: 580108





Ship: N744AX Engine 2: 580197





Ship: N749AX Engine 1: 580148





Ship: N749AX Engine 2: 580183





Ship: N750AX Engine 1: 580173





Ship: N750AX Engine 2: 580200





Ship: N752AX Engine 1: 580114





Ship: N752AX Engine 2: 580297





Ship: N767AX Engine 1: 580219





Ship: N767AX Engine 2: 580234





Ship: N768AX Engine 1: 580269





Ship: N768AX Engine 2: 580210





Ship: N774AX Engine 1: 580128





Ship: N774AX Engine 2: 580304





Ship: N783AX Engine 1: 580195





Ship: N783AX Engine 2: 580409





Ship: N795AX Engine 1: 580130





Ship: N795AX Engine 2: 580144





Ship: N797AX Engine 1: 580271





Ship: N797AX Engine 2: 580265





Ship: N798AX Engine 1: 580151





Ship: N798AX Engine 2: 580255