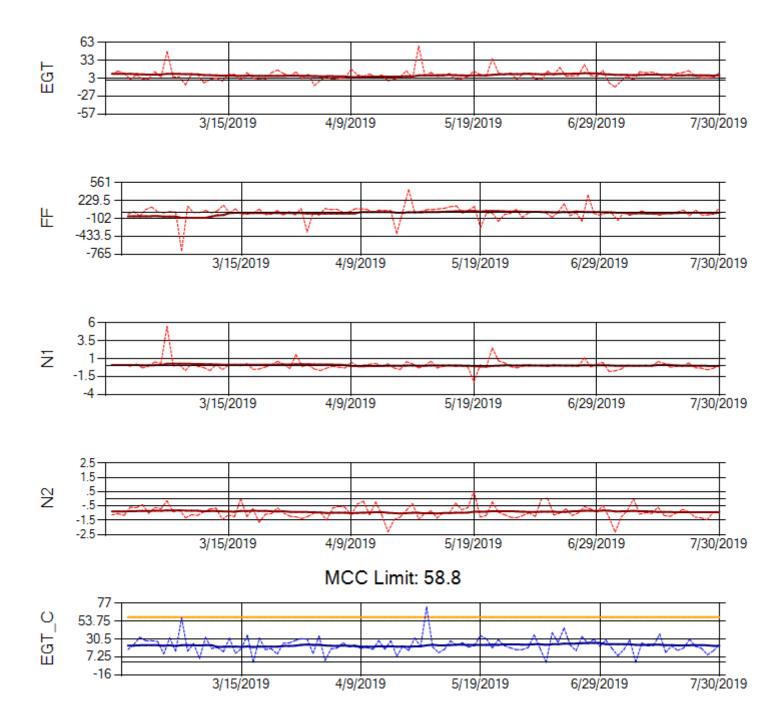

hip: N312AA Engine 2: 580124





Ship: N740AX Engine 1: 580150





Ship: N740AX Engine 2: 580296





Ship: N744AX Engine 1: 580108





Ship: N744AX Engine 2: 580197





Ship: N749AX Engine 1: 580148





Ship: N749AX Engine 2: 580183





Ship: N750AX Engine 1: 580173





Ship: N750AX Engine 2: 580200





Ship: N752AX Engine 1: 580114





Ship: N752AX Engine 2: 580297





Ship: N767AX Engine 1: 580219





Ship: N767AX Engine 2: 580234





Ship: N768AX Engine 1: 580269





Ship: N768AX Engine 2: 580210





Ship: N774AX Engine 1: 580128





Ship: N774AX Engine 2: 580304





Ship: N783AX Engine 1: 580195





Ship: N783AX Engine 2: 580409





Ship: N795AX Engine 1: 580130





Ship: N795AX Engine 2: 580144





Ship: N797AX Engine 1: 580271





Ship: N797AX Engine 2: 580265





Ship: N798AX Engine 1: 580151





Ship: N798AX Engine 2: 580255