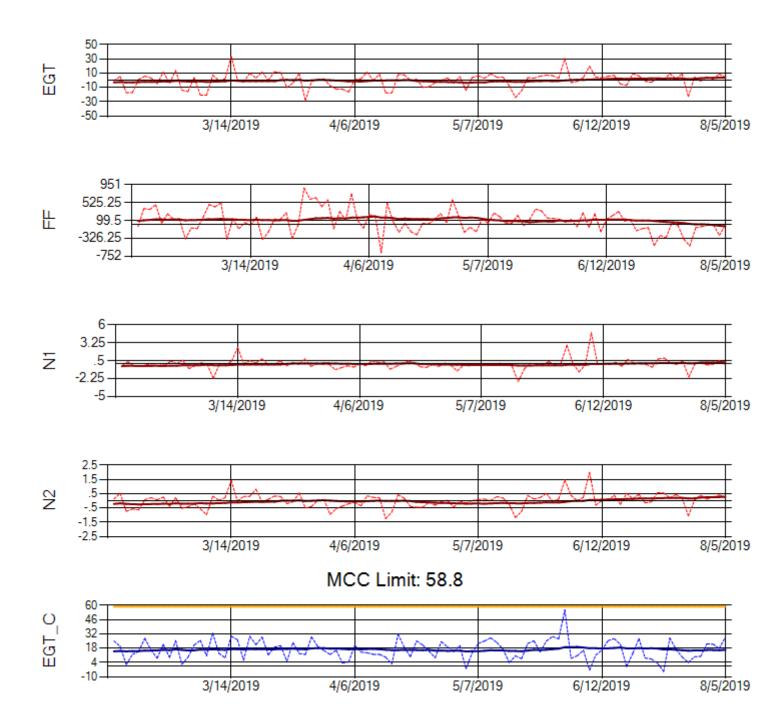

Ship: N768AX Engine 1: 580269

Ship: N768AX Engine 2: 580210

Ship: N774AX Engine 1: 580128

Ship: N774AX Engine 2: 580304

Ship: N783AX Engine 1: 580195

Ship: N783AX Engine 2: 580409

Ship: N795AX Engine 1: 580130