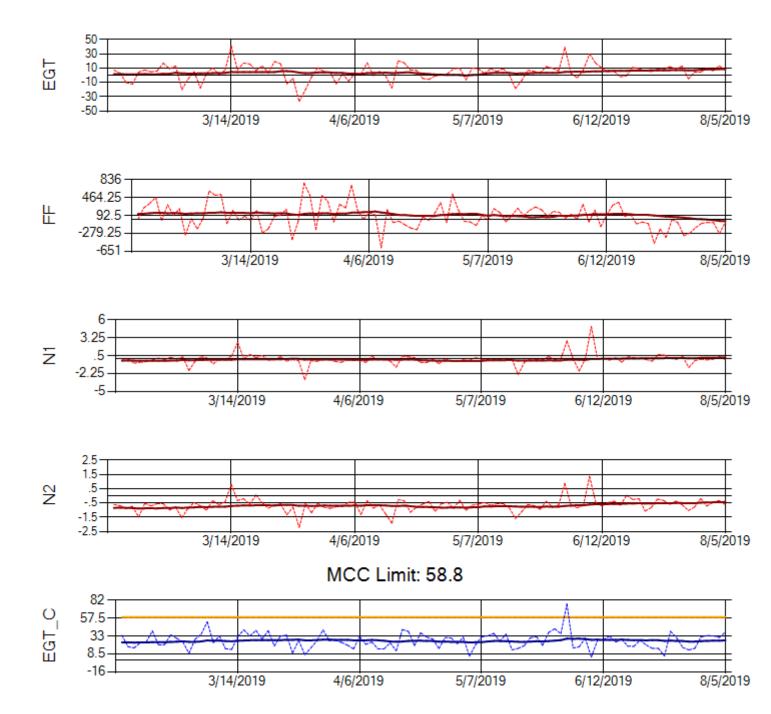

Ship: N795AX Engine 2: 580144

Ship: N797AX Engine 1: 580271

Ship: N797AX Engine 2: 580265

Ship: N798AX Engine 1: 580151

Ship: N798AX Engine 2: 580255