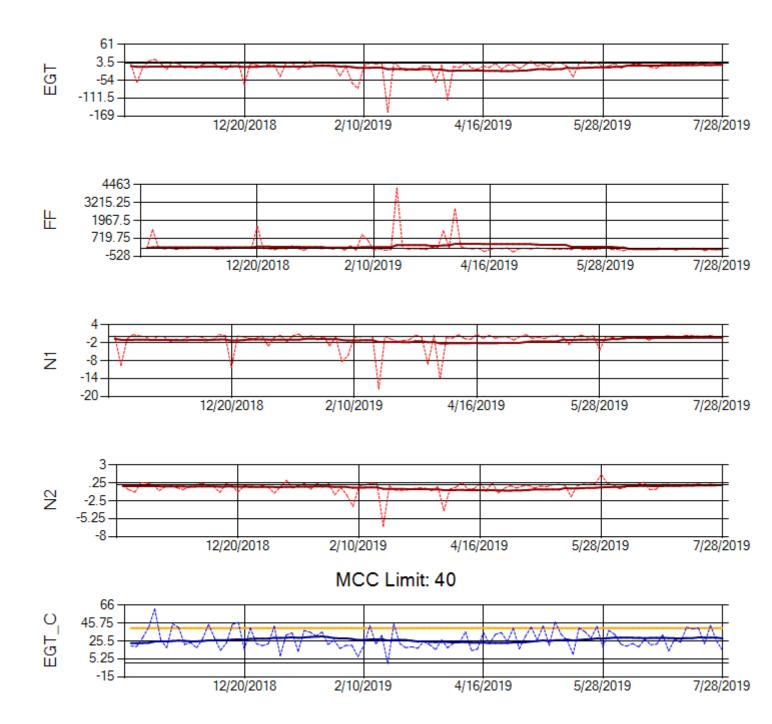

Ship: N312AA Engine 1: 580164

Ship: N312AA Engine 2: 580124

Ship: N740AX Engine 1: 580150

Ship: N740AX Engine 2: 580296

Ship: N744AX Engine 1: 580108

Ship: N744AX Engine 2: 580197

Ship: N749AX Engine 1: 580148