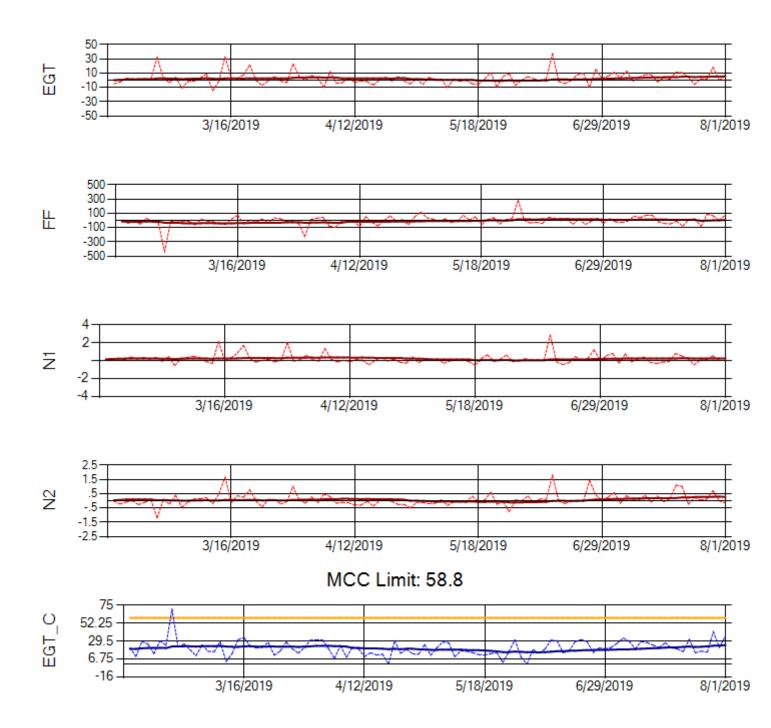

Ship: N312AA Engine 1: 580164

Ship: N312AA Engine 2: 580124

Ship: N740AX Engine 1: 580150

Ship: N740AX Engine 2: 580296

Ship: N744AX Engine 1: 580108

Ship: N744AX Engine 2: 580197

Ship: N749AX Engine 1: 580148

Ship: N749AX Engine 2: 580183

Ship: N750AX Engine 1: 580173

Ship: N750AX Engine 2: 580200

Ship: N752AX Engine 1: 580114

Ship: N752AX Engine 2: 580297

Ship: N767AX Engine 1: 580219

Ship: N767AX Engine 2: 580234

Ship: N768AX Engine 1: 580269

Ship: N768AX Engine 2: 580210

Ship: N774AX Engine 1: 580128

Ship: N774AX Engine 2: 580304

Ship: N783AX Engine 1: 580195

Ship: N783AX Engine 2: 580409

Ship: N795AX Engine 1: 580130

Ship: N795AX Engine 2: 580144

Ship: N797AX Engine 1: 580271

Ship: N797AX Engine 2: 580265

Ship: N798AX Engine 1: 580151

Ship: N798AX Engine 2: 580255