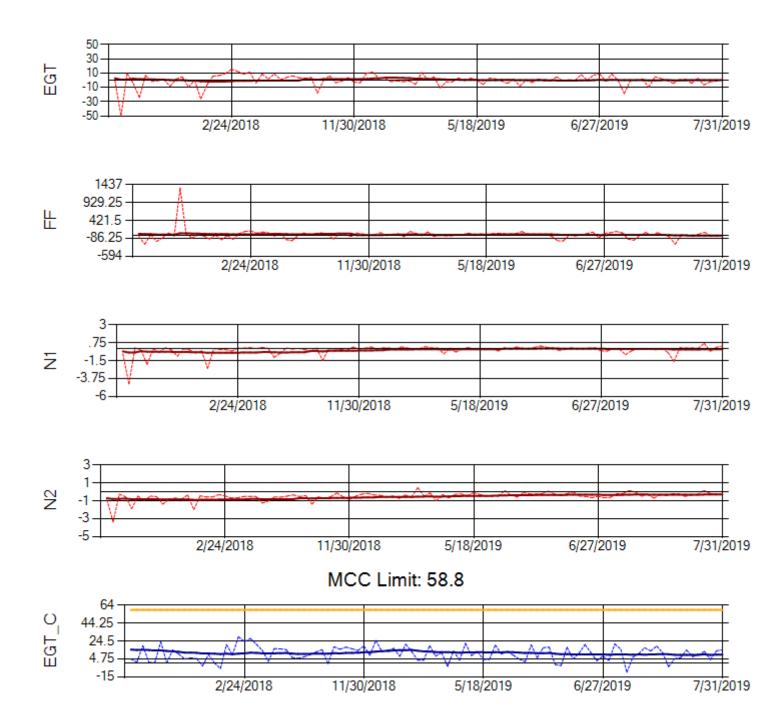

Ship: N312AA Engine 1: 580164

Ship: N312AA Engine 2: 580124

Ship: N740AX Engine 1: 580150

Ship: N740AX Engine 2: 580296

Ship: N744AX Engine 1: 580108

Ship: N744AX Engine 2: 580197

Ship: N749AX Engine 1: 580148