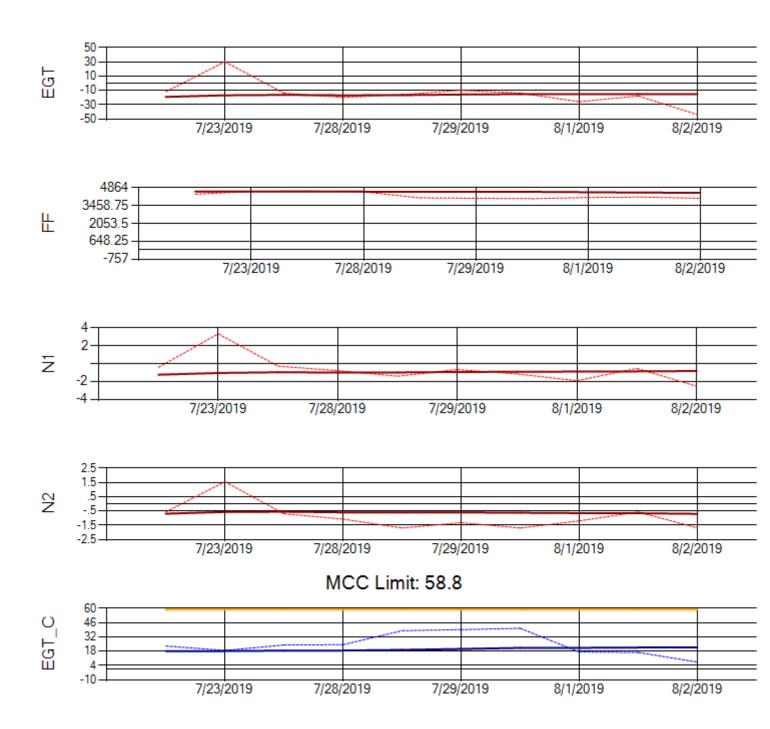

Ship: N312AA Engine 1: 580164





Ship: N312AA Engine 2: 580124





Ship: N740AX Engine 1: 580150





Ship: N740AX Engine 2: 580296





Ship: N744AX Engine 1: 580108





Ship: N744AX Engine 2: 580197





Ship: N749AX Engine 1: 580148





Ship: N749AX Engine 2: 580183





Ship: N750AX Engine 1: 580173





Ship: N750AX Engine 2: 580200





Ship: N752AX Engine 1: 580114





Ship: N752AX Engine 2: 580297





Ship: N767AX Engine 1: 580219





Ship: N767AX Engine 2: 580234





Ship: N768AX Engine 1: 580269





Ship: N768AX Engine 2: 580210





Ship: N774AX Engine 1: 580128





Ship: N774AX Engine 2: 580304





Ship: N783AX Engine 1: 580195





Ship: N783AX Engine 2: 580409





Ship: N795AX Engine 1: 580130





Ship: N795AX Engine 2: 580144





Ship: N797AX Engine 1: 580271





Ship: N797AX Engine 2: 580265





Ship: N798AX Engine 1: 580151





Ship: N798AX Engine 2: 580255