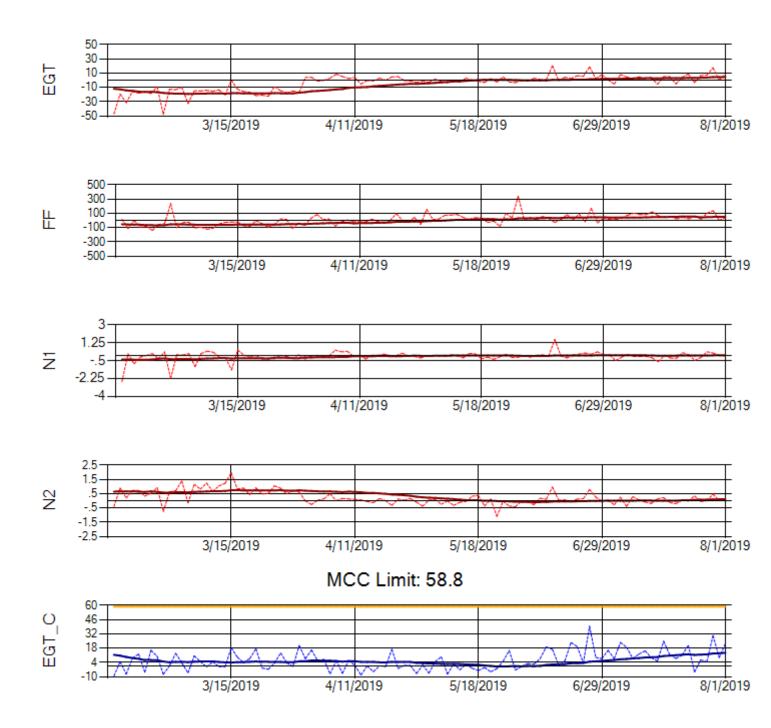

Ship: N312AA Engine 1: 580164

Ship: N312AA Engine 2: 580124

Ship: N740AX Engine 1: 580150

Ship: N740AX Engine 2: 580296

Ship: N744AX Engine 1: 580108

Ship: N744AX Engine 2: 580197

Ship: N749AX Engine 1: 580148

Ship: N749AX Engine 2: 580183

Ship: N750AX Engine 1: 580173

Ship: N750AX Engine 2: 580200

Ship: N752AX Engine 1: 580114

Ship: N752AX Engine 2: 580297

Ship: N767AX Engine 1: 580219

Ship: N767AX Engine 2: 580234

Ship: N768AX Engine 1: 580269

Ship: N768AX Engine 2: 580210

Ship: N774AX Engine 1: 580128

Ship: N774AX Engine 2: 580304

Ship: N783AX Engine 1: 580195

Ship: N783AX Engine 2: 580409

Ship: N795AX Engine 1: 580130

Ship: N795AX Engine 2: 580144

Ship: N797AX Engine 1: 580271

Ship: N797AX Engine 2: 580265

Ship: N798AX Engine 1: 580151

Ship: N798AX Engine 2: 580255