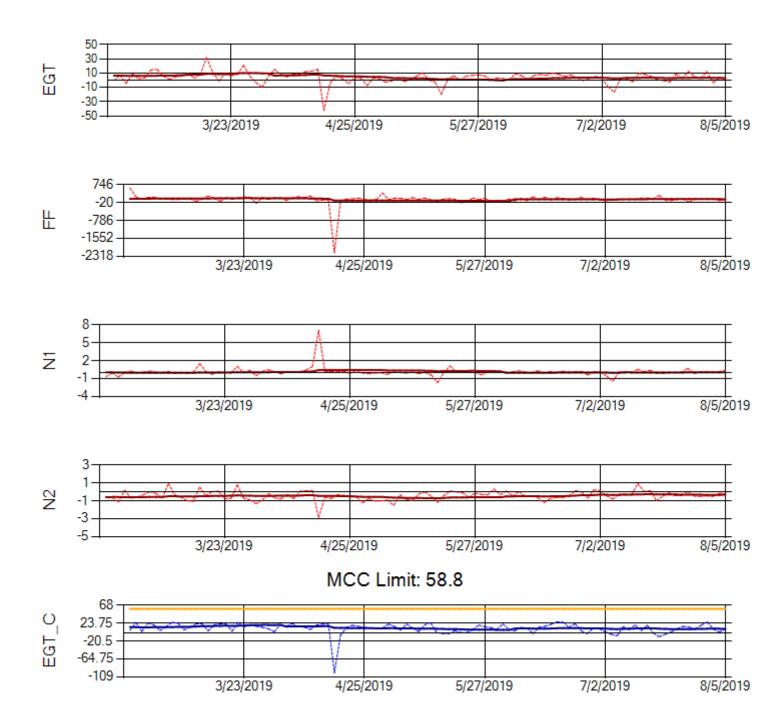

Ship: N312AA Engine 1: 580164

Ship: N312AA Engine 2: 580124

Ship: N740AX Engine 1: 580150

Ship: N740AX Engine 2: 580296

Ship: N744AX Engine 1: 580108

Ship: N744AX Engine 2: 580197

Ship: N749AX Engine 1: 580148

Ship: N749AX Engine 2: 580183

Ship: N750AX Engine 1: 580173

Ship: N750AX Engine 2: 580200

Ship: N752AX Engine 1: 580114

Ship: N752AX Engine 2: 580297

Ship: N767AX Engine 1: 580219

Ship: N767AX Engine 2: 580234

Ship: N768AX Engine 1: 580269

Ship: N768AX Engine 2: 580210

Ship: N774AX Engine 1: 580128

Ship: N774AX Engine 2: 580304

Ship: N783AX Engine 1: 580195

Ship: N783AX Engine 2: 580409

Ship: N795AX Engine 1: 580130

Ship: N795AX Engine 2: 580144

Ship: N797AX Engine 1: 580271

Ship: N797AX Engine 2: 580265

Ship: N798AX Engine 1: 580151

Ship: N798AX Engine 2: 580255