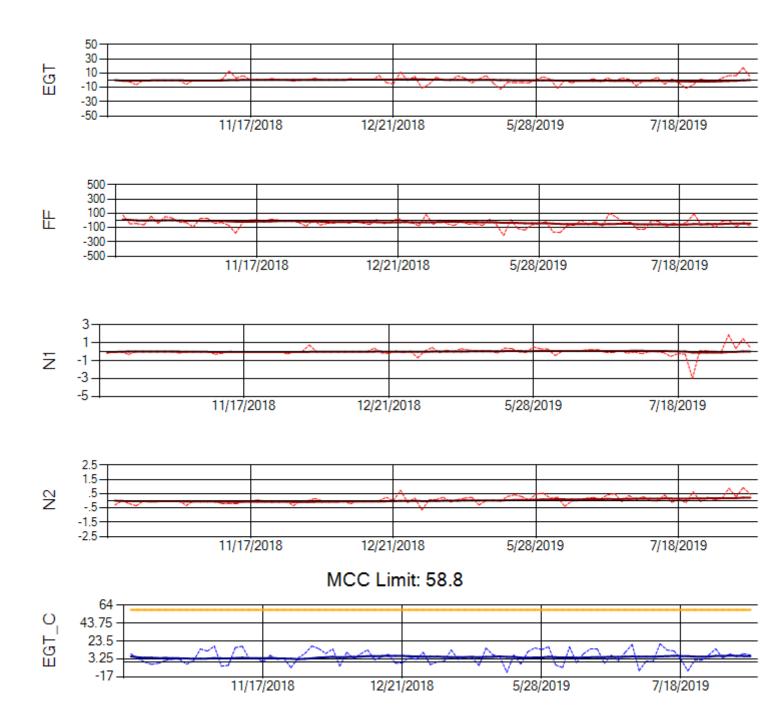

Ship: N312AA Engine 1: 580164

Ship: N312AA Engine 2: 580124

Ship: N740AX Engine 1: 580150

Ship: N740AX Engine 2: 580296

Ship: N744AX Engine 1: 580108

Ship: N744AX Engine 2: 580197

Ship: N749AX Engine 1: 580148