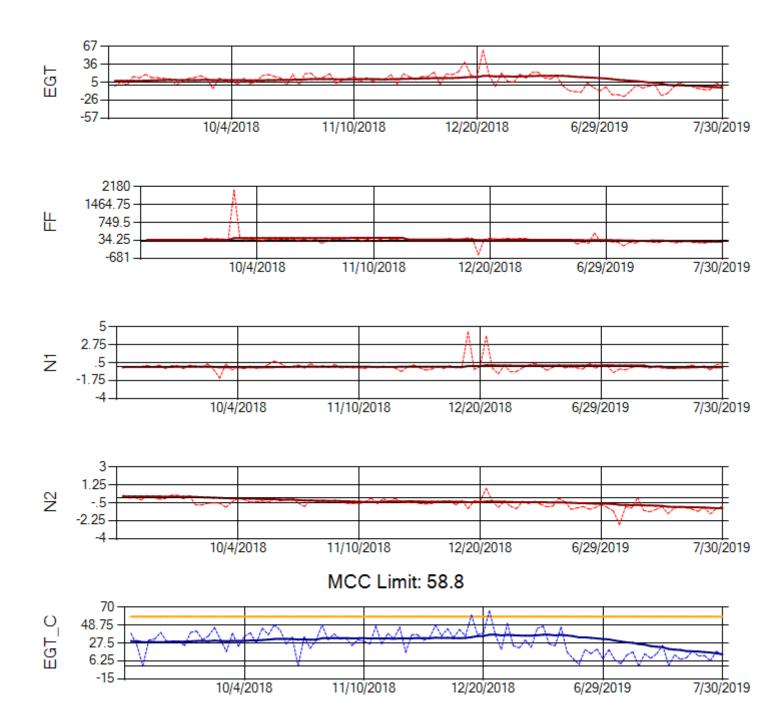

hip: N312AA Engine 1: 580164





Ship: N312AA Engine 2: 580124





Ship: N740AX Engine 1: 580150





Ship: N740AX Engine 2: 580296





Ship: N744AX Engine 1: 580108





Ship: N744AX Engine 2: 580197





Ship: N749AX Engine 1: 580148





Ship: N749AX Engine 2: 580183





Ship: N750AX Engine 1: 580173





Ship: N750AX Engine 2: 580200





Ship: N752AX Engine 1: 580114





Ship: N752AX Engine 2: 580297





Ship: N767AX Engine 1: 580219





Ship: N767AX Engine 2: 580234





Ship: N768AX Engine 1: 580269





Ship: N768AX Engine 2: 580210





Ship: N774AX Engine 1: 580128





Ship: N774AX Engine 2: 580304





Ship: N783AX Engine 1: 580195





Ship: N783AX Engine 2: 580409





Ship: N795AX Engine 1: 580130





Ship: N795AX Engine 2: 580144





Ship: N797AX Engine 1: 580271





Ship: N797AX Engine 2: 580265





Ship: N798AX Engine 1: 580151





Ship: N798AX Engine 2: 580255