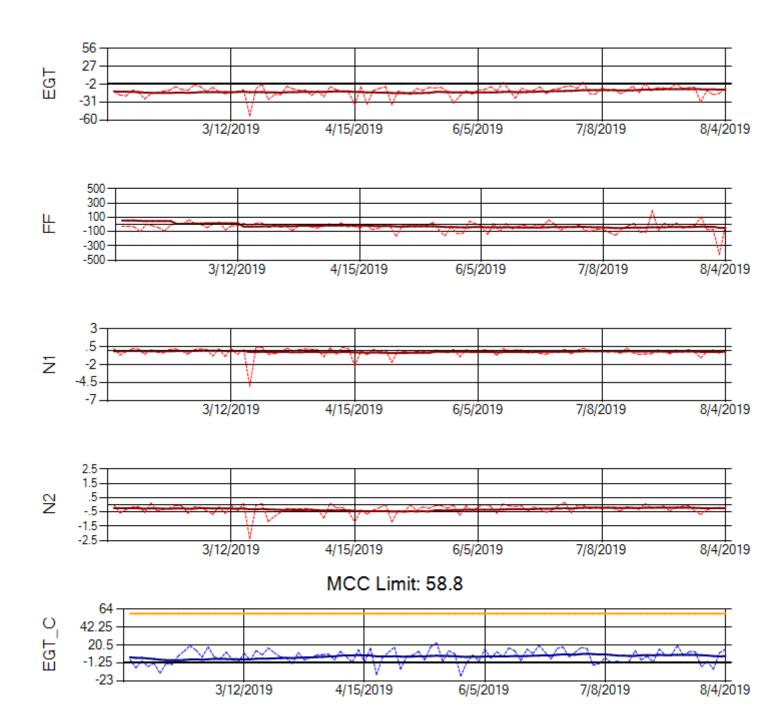

Ship: N749AX Engine 2: 580183

Ship: N750AX Engine 1: 580173

Ship: N750AX Engine 2: 580200

Ship: N752AX Engine 1: 580114

Ship: N752AX Engine 2: 580297

Ship: N767AX Engine 1: 580219

Ship: N767AX Engine 2: 580234