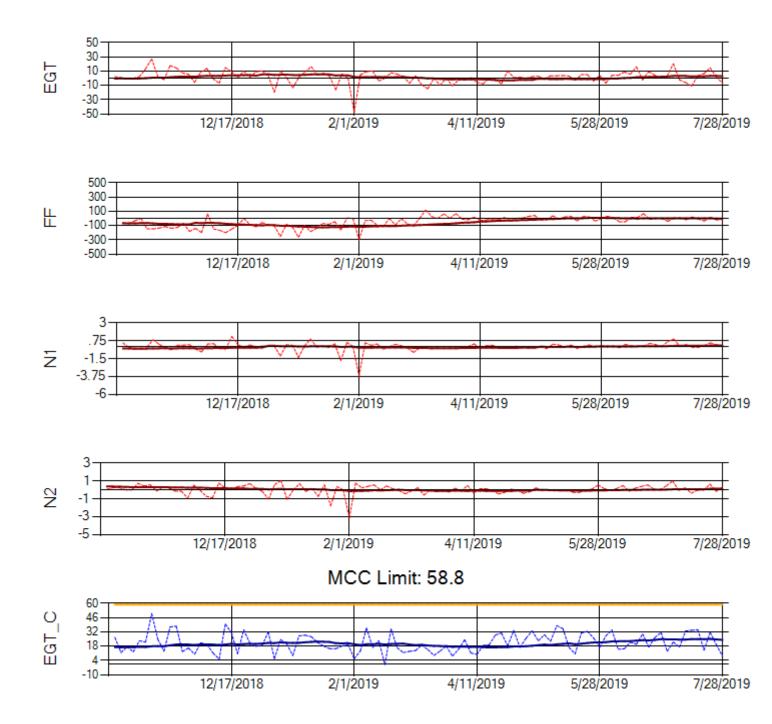

Ship: N312AA Engine 1: 580164

Ship: N312AA Engine 2: 580124

Ship: N740AX Engine 1: 580150

Ship: N740AX Engine 2: 580296

Ship: N744AX Engine 1: 580108

Ship: N744AX Engine 2: 580197

Ship: N749AX Engine 1: 580148