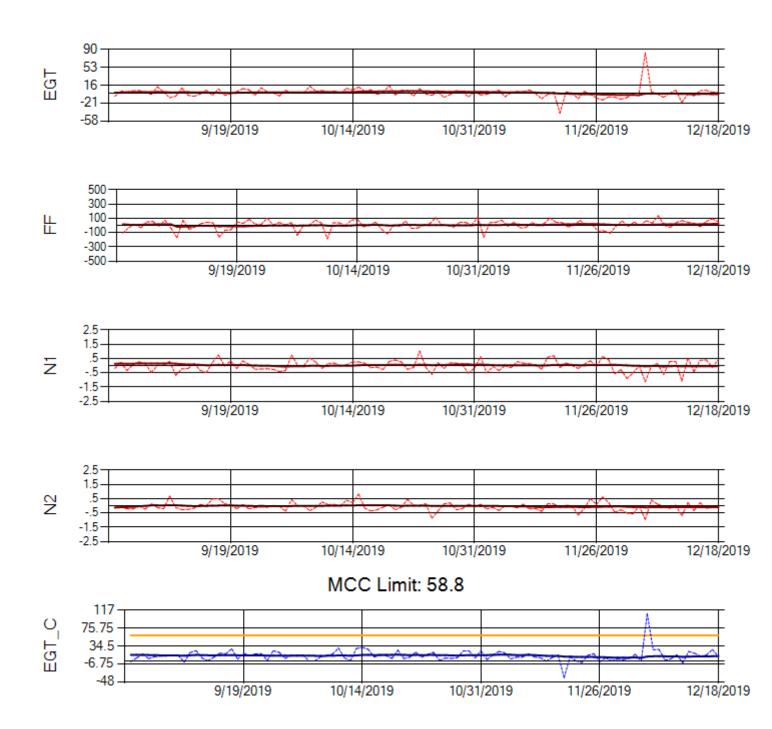

Ship: N768AX Engine 1: 580269

Ship: N768AX Engine 2: 580210

Ship: N774AX Engine 1: 580128

TechOps

Ship: N774AX Engine 2: 580137

MCC Limit: 58.8

Ship: N783AX Engine 1: 580195

Ship: N783AX Engine 2: 580409