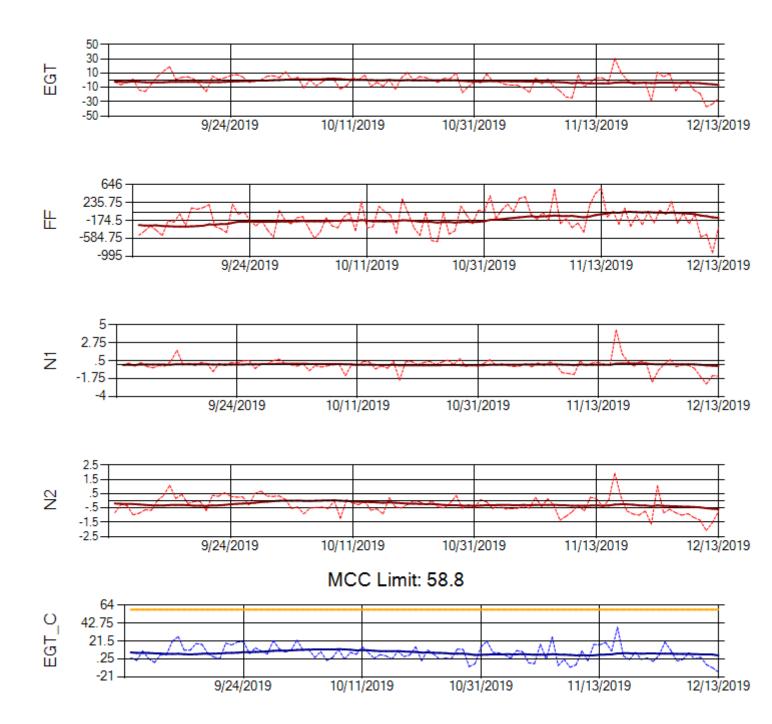

Ship: N795AX Engine 1: 580130

Ship: N795AX Engine 2: 580144

Ship: N797AX Engine 1: 580271

Ship: N797AX Engine 2: 580394

MCC Limit: 58.8

Ship: N798AX Engine 1: 580370

MCC Limit: 58.8

Ship: N798AX Engine 2: 580245