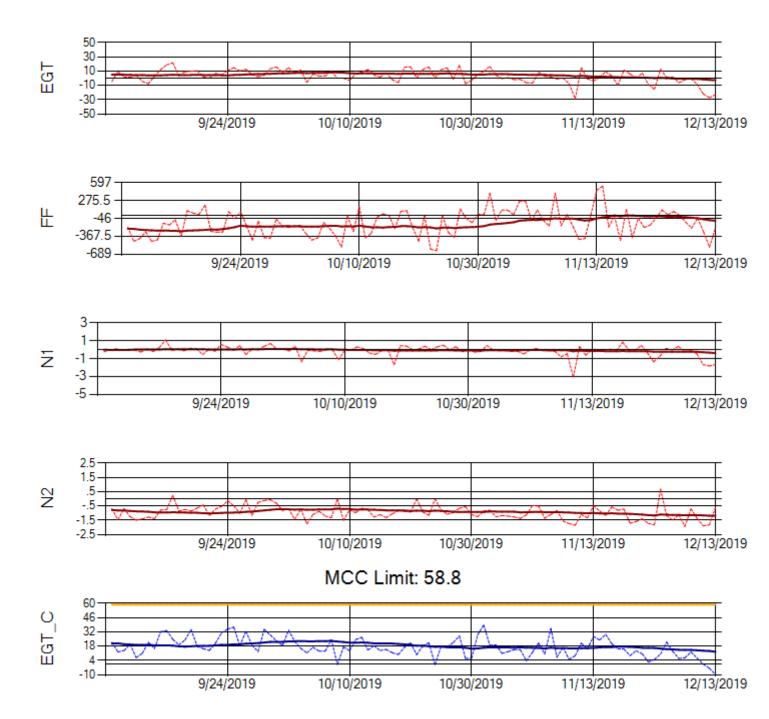

Ship: N795AX Engine 1: 580130

Ship: N795AX Engine 2: 580144

Ship: N797AX Engine 1: 580271

Ship: N797AX Engine 2: 580394

MCC Limit: 58.8

Ship: N798AX Engine 1: 580370

MCC Limit: 58.8

Ship: N798AX Engine 2: 580245