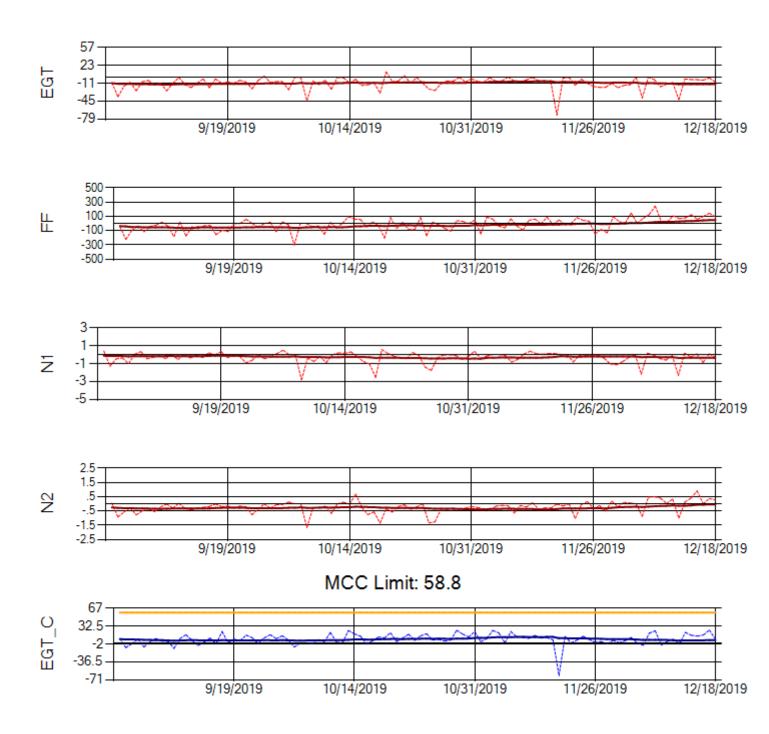

Ship: N768AX Engine 1: 580269

Ship: N768AX Engine 2: 580210

Ship: N774AX Engine 1: 580128

TechOps

Ship: N774AX Engine 2: 580137

MCC Limit: 58.8

Ship: N783AX Engine 1: 580195

Ship: N783AX Engine 2: 580409