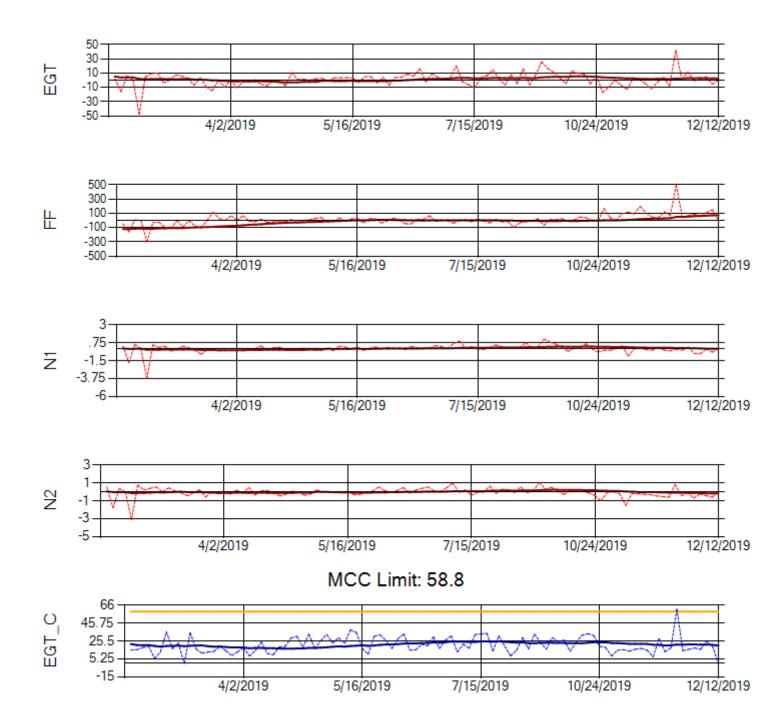

Ship: N768AX Engine 1: 580269

Ship: N768AX Engine 2: 580210

Ship: N774AX Engine 1: 580128

TechOps

Ship: N774AX Engine 2: 580137

MCC Limit: 58.8

Ship: N783AX Engine 1: 580195

Ship: N783AX Engine 2: 580409