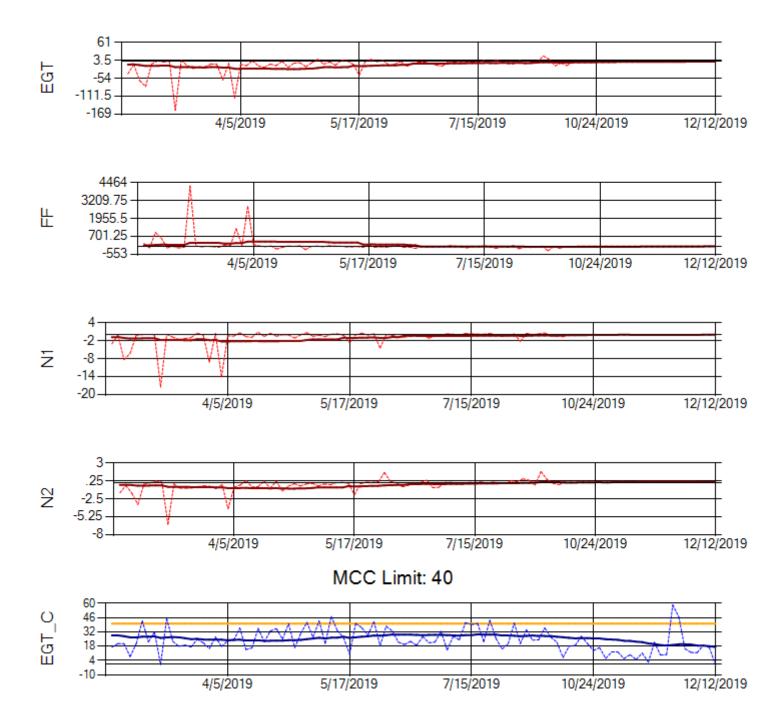

Ship: N768AX Engine 1: 580269

Ship: N768AX Engine 2: 580210

Ship: N774AX Engine 1: 580128

TechOps

Ship: N774AX Engine 2: 580137

MCC Limit: 58.8

Ship: N783AX Engine 1: 580195

Ship: N783AX Engine 2: 580409