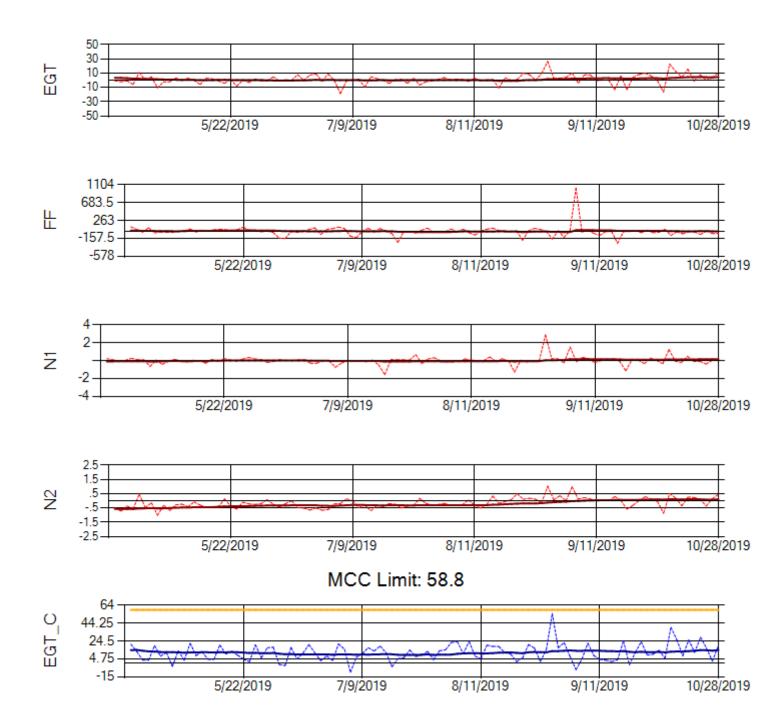

Ship: N795AX Engine 1: 580130

Ship: N795AX Engine 2: 580144

Ship: N797AX Engine 1: 580271

Ship: N797AX Engine 2: 580394

MCC Limit: 58.8

Ship: N798AX Engine 1: 580370

MCC Limit: 58.8

Ship: N798AX Engine 2: 580245