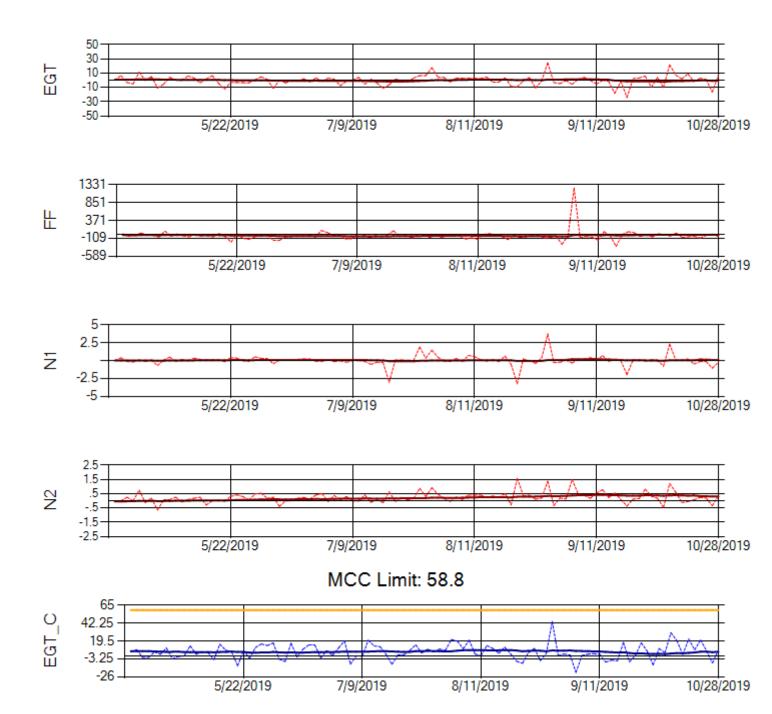

Ship: N795AX Engine 1: 580130

Ship: N795AX Engine 2: 580144

Ship: N797AX Engine 1: 580271

Ship: N797AX Engine 2: 580394

MCC Limit: 58.8

Ship: N798AX Engine 1: 580370

MCC Limit: 58.8

Ship: N798AX Engine 2: 580245