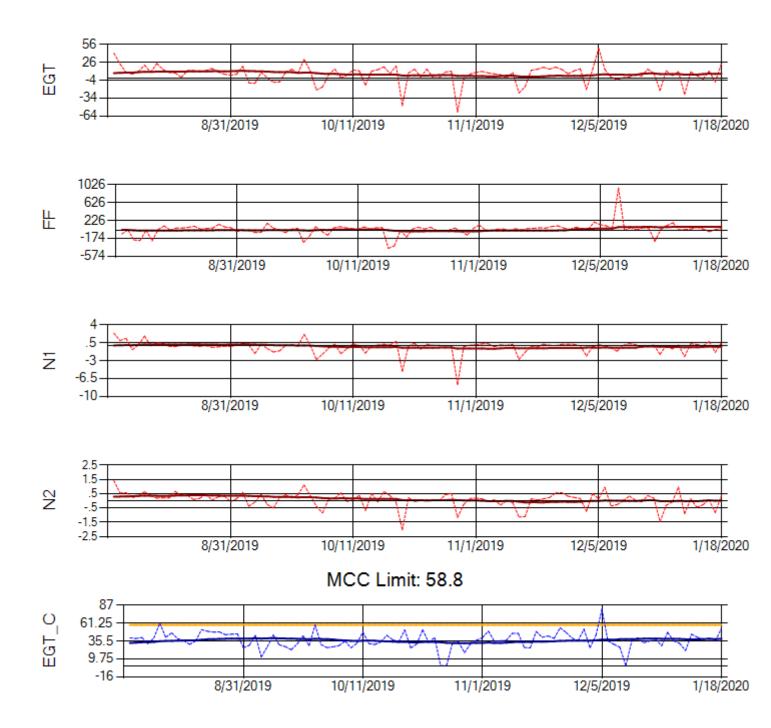

Ship: N795AX Engine 2: 580144

Ship: N797AX Engine 1: 580271

Ship: N797AX Engine 2: 580394

MCC Limit: 58.8

Delta TechOps

1/21/2020

Ship: N798AX Engine 1: 580370

MCC Limit: 58.8

Delta TechOps

1/21/2020

Ship: N798AX Engine 2: 580245

MCC Limit: 58.8

Delta TechOps

1/21/2020