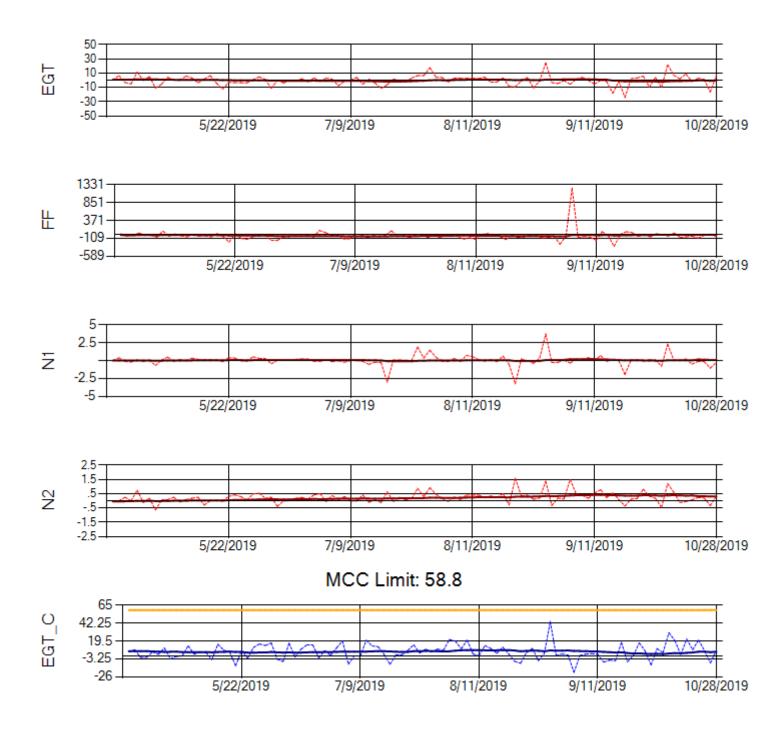

Delta TechOps

1/21/2020

Ship: N798AX Engine 2: 580245

MCC Limit: 58.8

Delta TechOps

1/21/2020