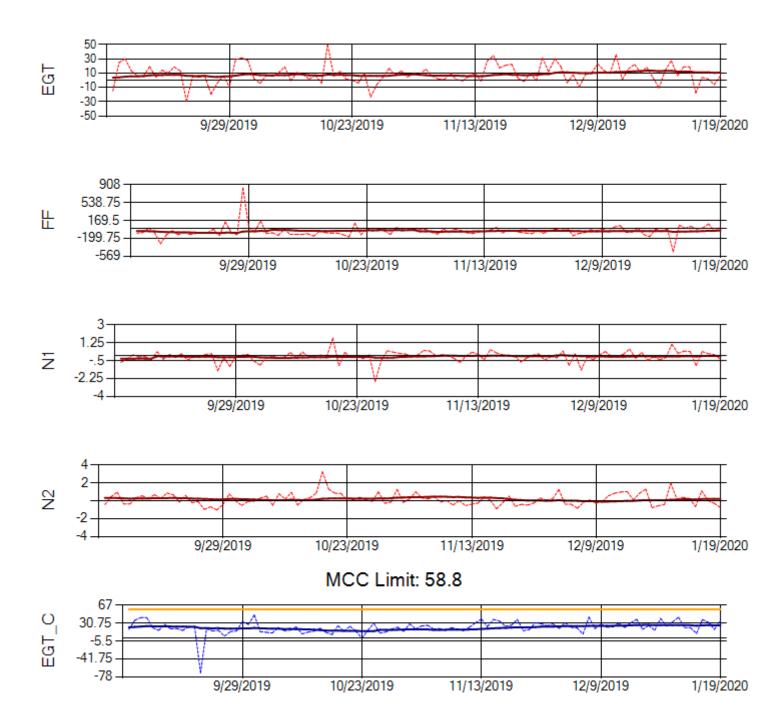

Delta TechOps

1/21/2020

Ship: N798AX Engine 2: 580245

MCC Limit: 58.8

Delta TechOps

1/21/2020