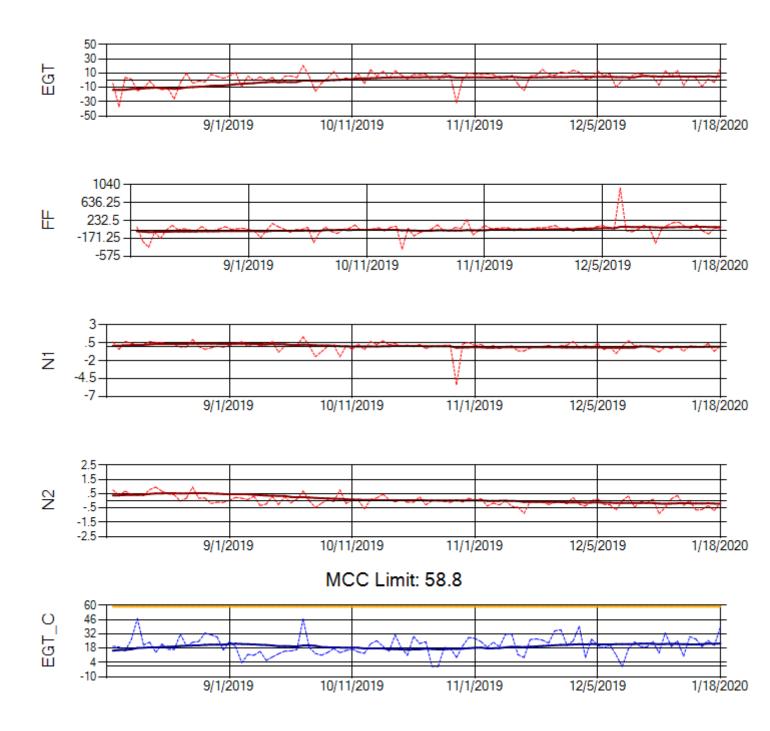

Ship: N795AX Engine 2: 580144

Ship: N797AX Engine 1: 580271

Ship: N797AX Engine 2: 580394

MCC Limit: 58.8

Delta TechOps

1/21/2020

Ship: N798AX Engine 1: 580370

MCC Limit: 58.8