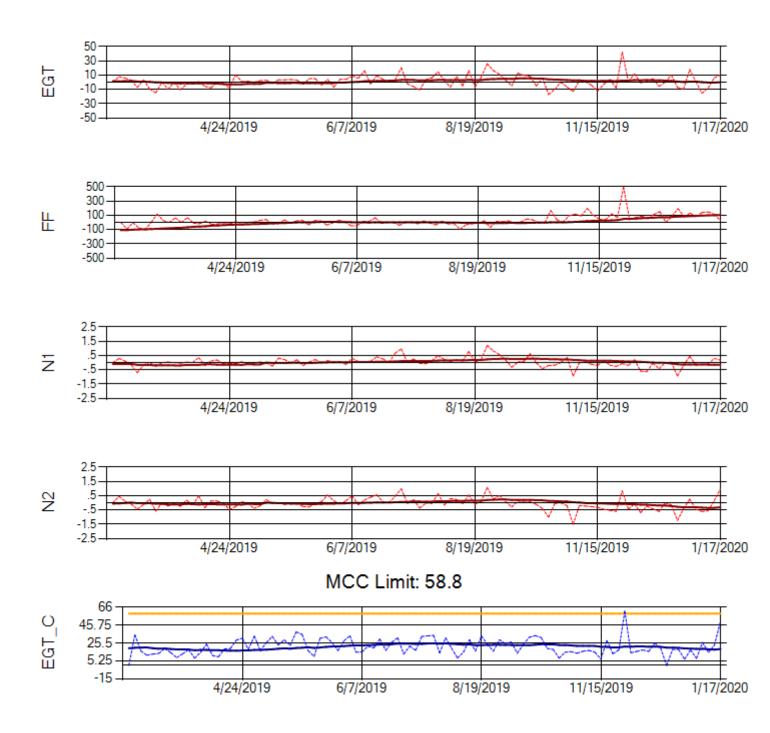

Ship: N795AX Engine 2: 580144

Ship: N797AX Engine 1: 580271

Ship: N797AX Engine 2: 580394

MCC Limit: 58.8

Delta TechOps

1/21/2020

Ship: N798AX Engine 1: 580370

MCC Limit: 58.8