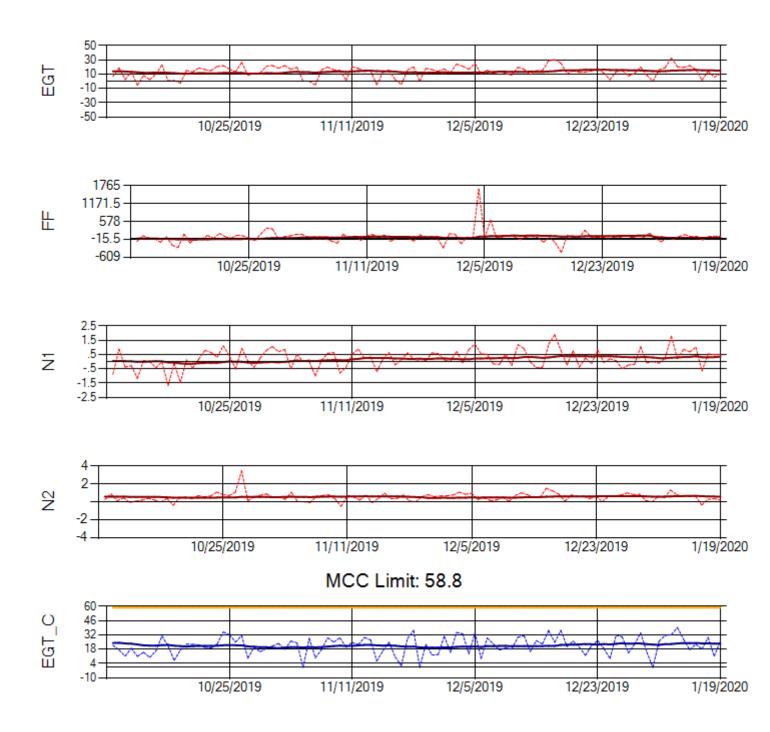

Ship: N795AX Engine 2: 580144

Ship: N797AX Engine 1: 580271

Ship: N797AX Engine 2: 580394

MCC Limit: 58.8

Delta TechOps

1/21/2020

Ship: N798AX Engine 1: 580370

MCC Limit: 58.8