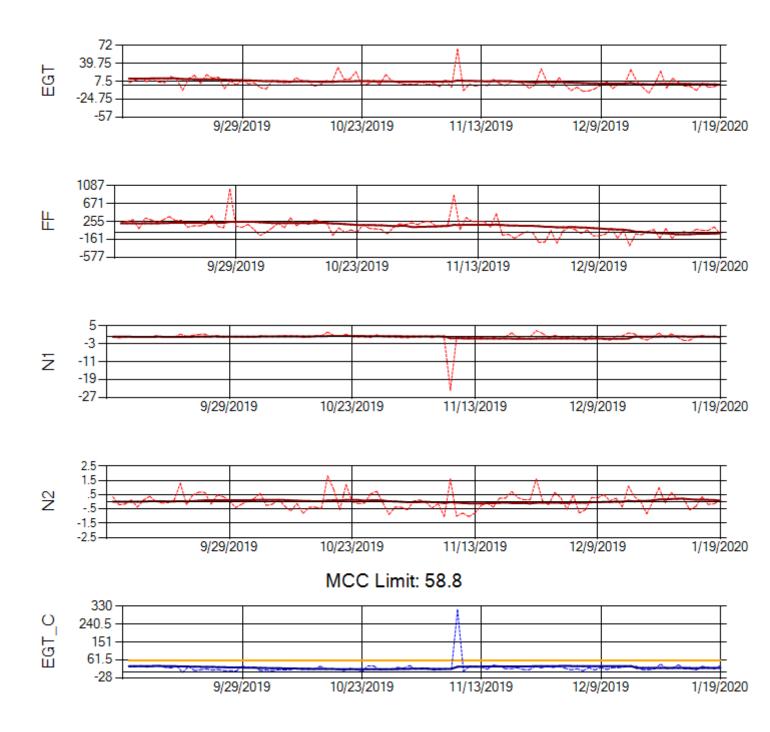

Delta TechOps

1/21/2020

Ship: N798AX Engine 2: 580245

MCC Limit: 58.8

Delta TechOps

1/21/2020