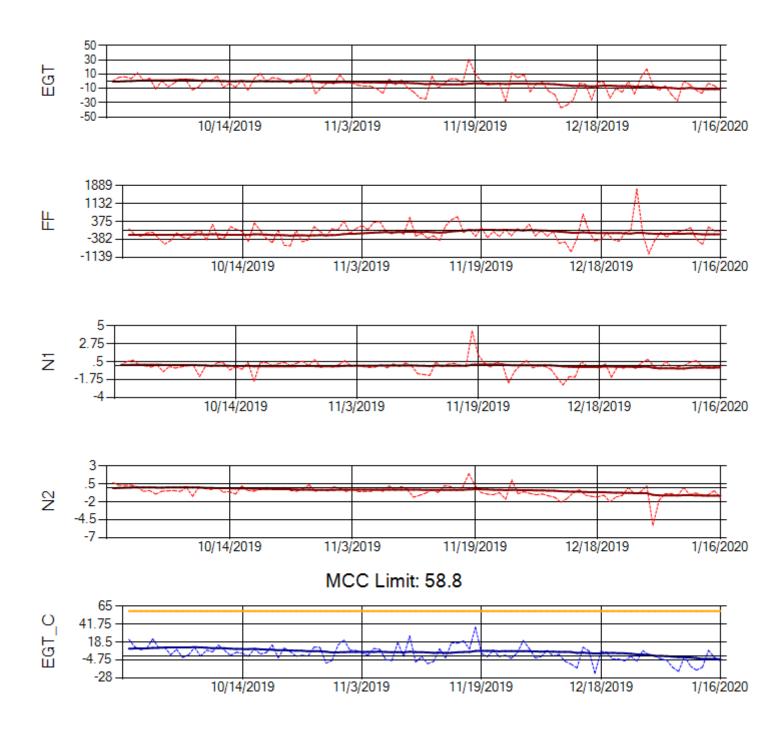

Delta TechOps

1/21/2020

Ship: N798AX Engine 2: 580245

MCC Limit: 58.8

Delta TechOps

1/21/2020