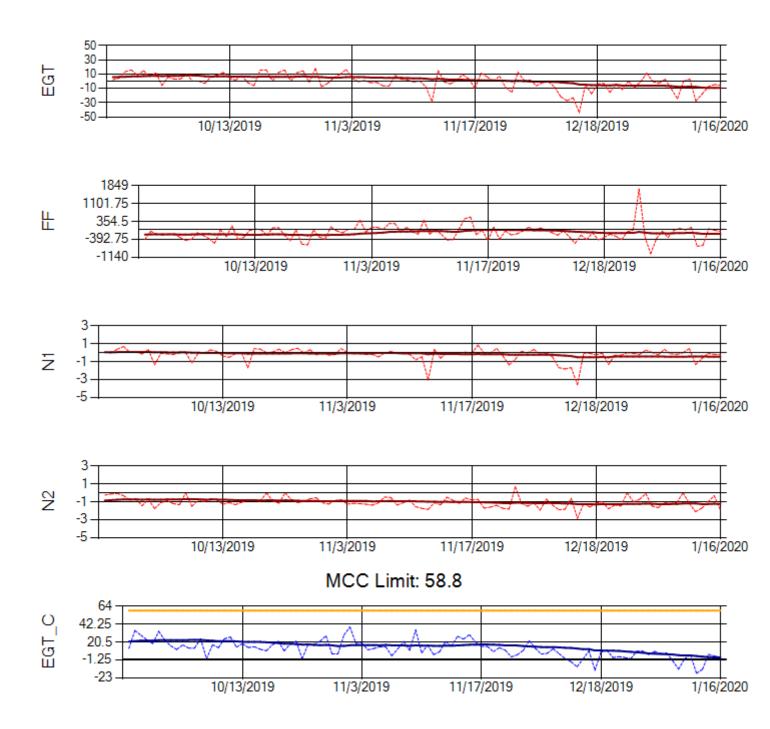

Delta TechOps

1/21/2020

Ship: N798AX Engine 2: 580245

MCC Limit: 58.8

Delta TechOps

1/21/2020