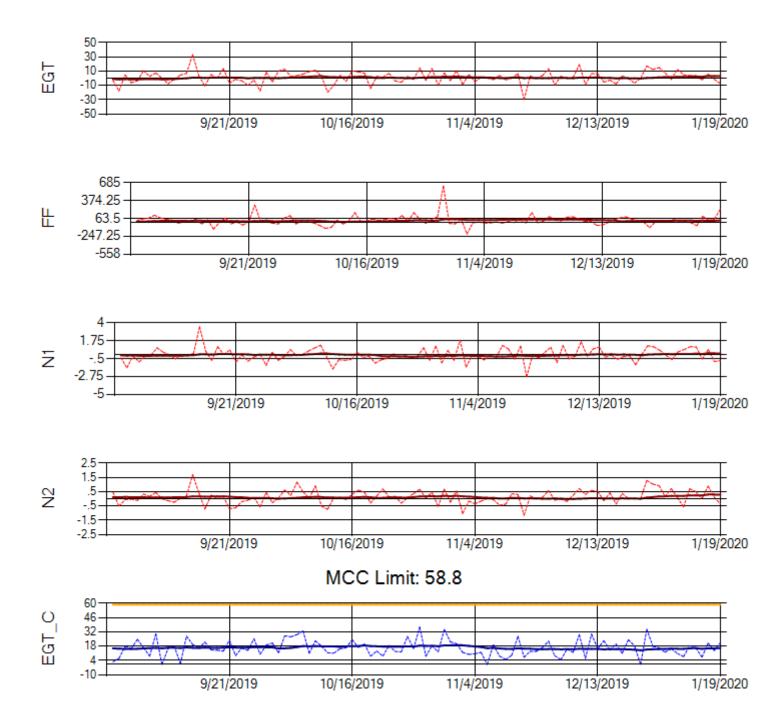

Delta TechOps

1/21/2020

Ship: N798AX Engine 2: 580245

MCC Limit: 58.8

Delta TechOps

1/21/2020