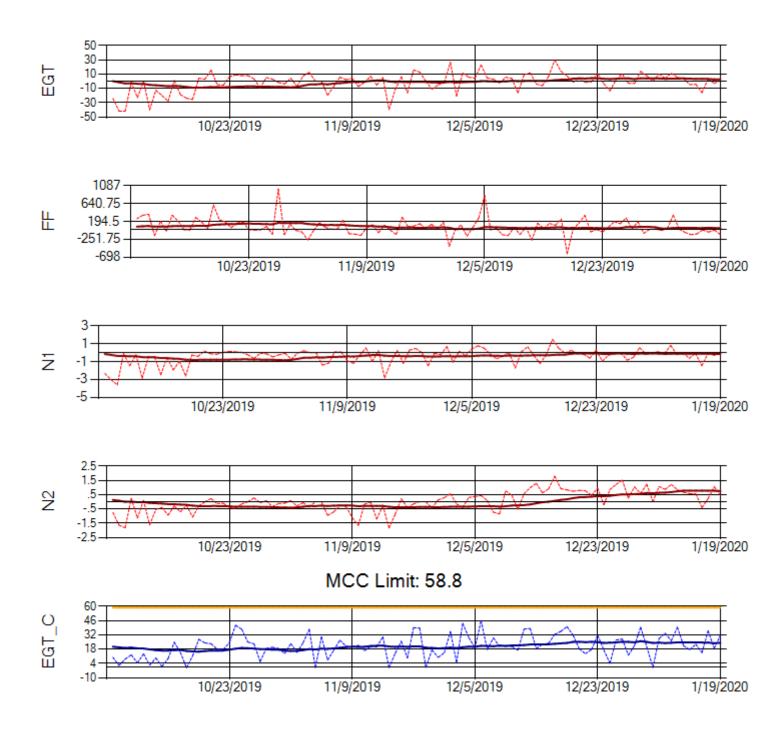

Ship: N795AX Engine 2: 580144

Ship: N797AX Engine 1: 580271

Ship: N797AX Engine 2: 580394

MCC Limit: 58.8

Delta TechOps

1/21/2020

Ship: N798AX Engine 1: 580370

MCC Limit: 58.8