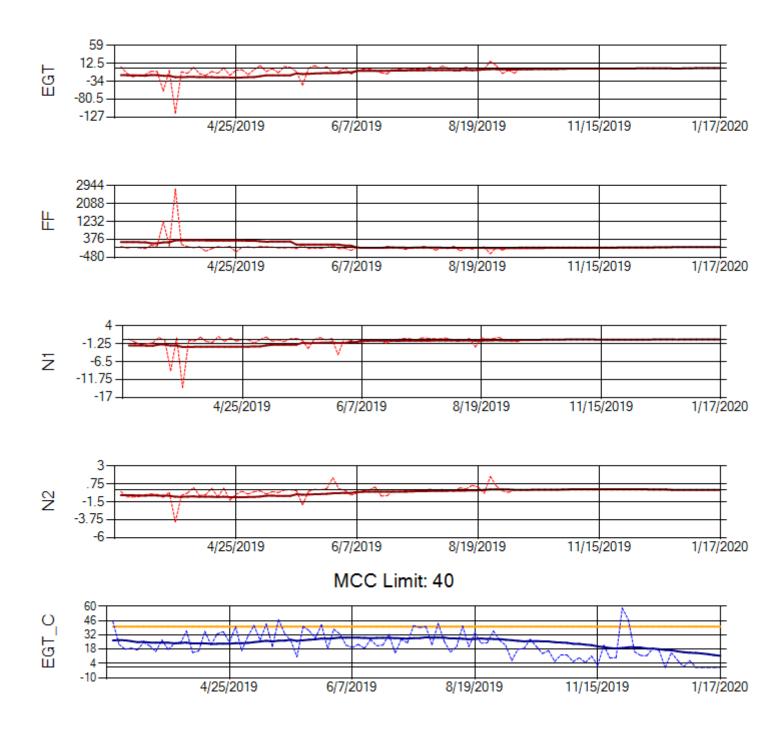

Ship: N795AX Engine 2: 580144

Ship: N797AX Engine 1: 580271

Ship: N797AX Engine 2: 580394

MCC Limit: 58.8

Delta TechOps

1/21/2020

Ship: N798AX Engine 1: 580370

MCC Limit: 58.8