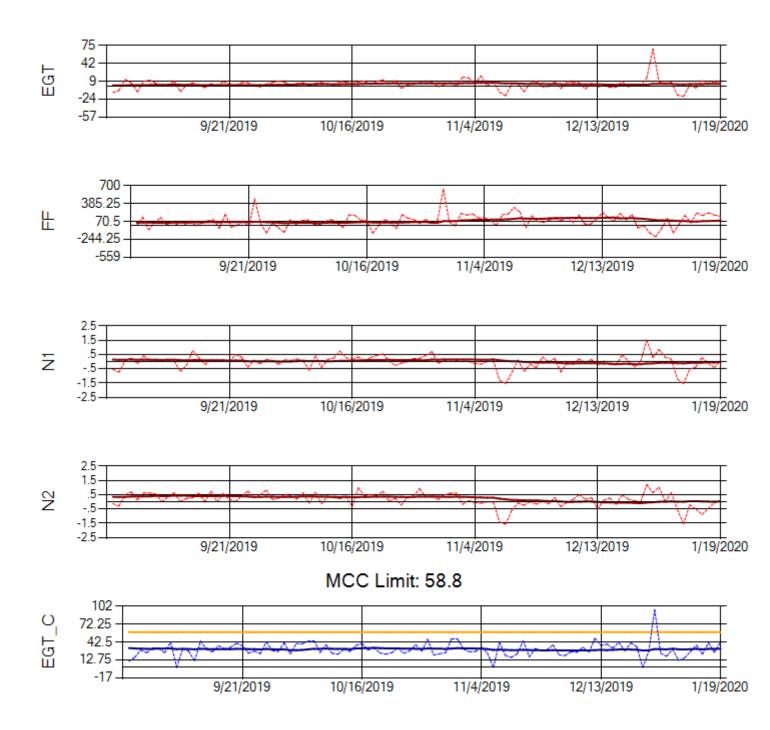

Delta TechOps

1/21/2020

Ship: N798AX Engine 2: 580245

MCC Limit: 58.8

Delta TechOps

1/21/2020