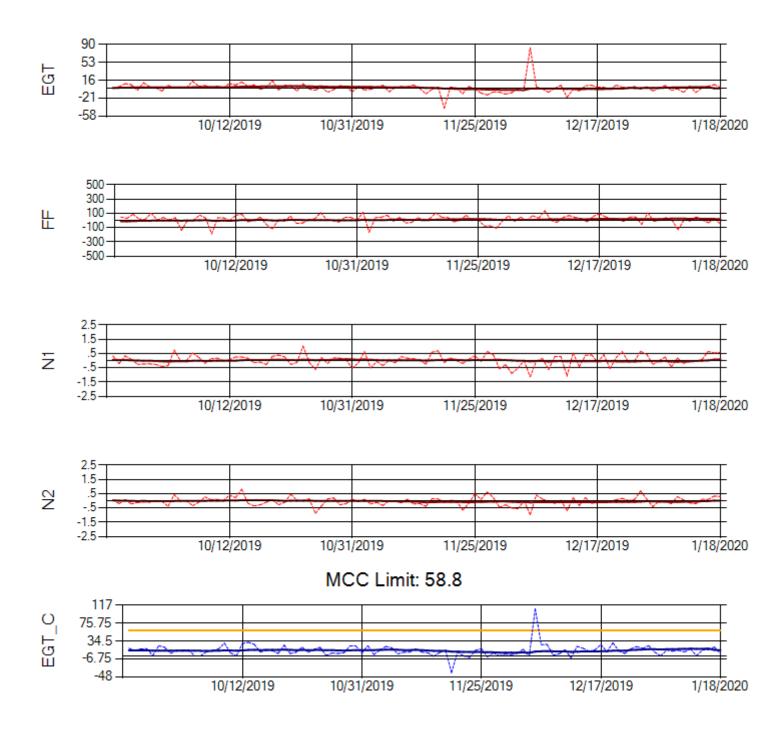

Ship: N795AX Engine 2: 580144

Ship: N797AX Engine 1: 580271

Ship: N797AX Engine 2: 580394

MCC Limit: 58.8

Delta TechOps

1/21/2020

Ship: N798AX Engine 1: 580370

MCC Limit: 58.8