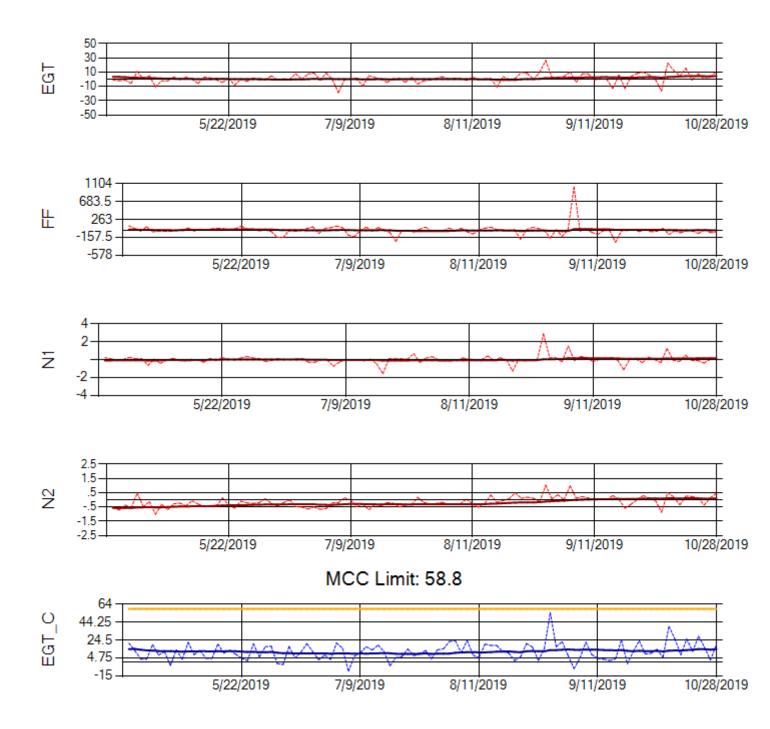

Delta TechOps

1/21/2020

Ship: N798AX Engine 2: 580245

MCC Limit: 58.8

Delta TechOps

1/21/2020