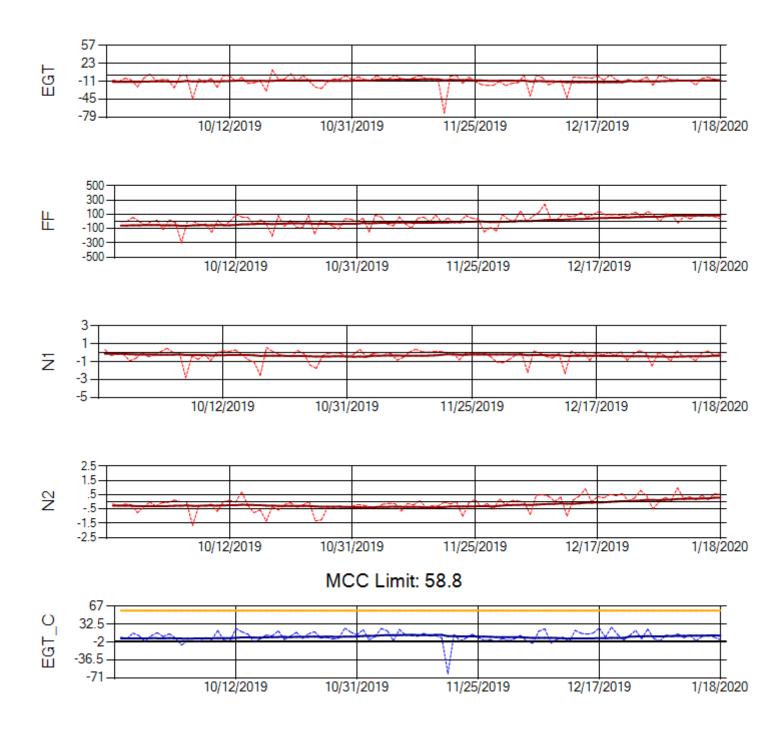

Ship: N795AX Engine 2: 580144

Ship: N797AX Engine 1: 580271

Ship: N797AX Engine 2: 580394

MCC Limit: 58.8

Delta TechOps

1/21/2020

Ship: N798AX Engine 1: 580370

MCC Limit: 58.8