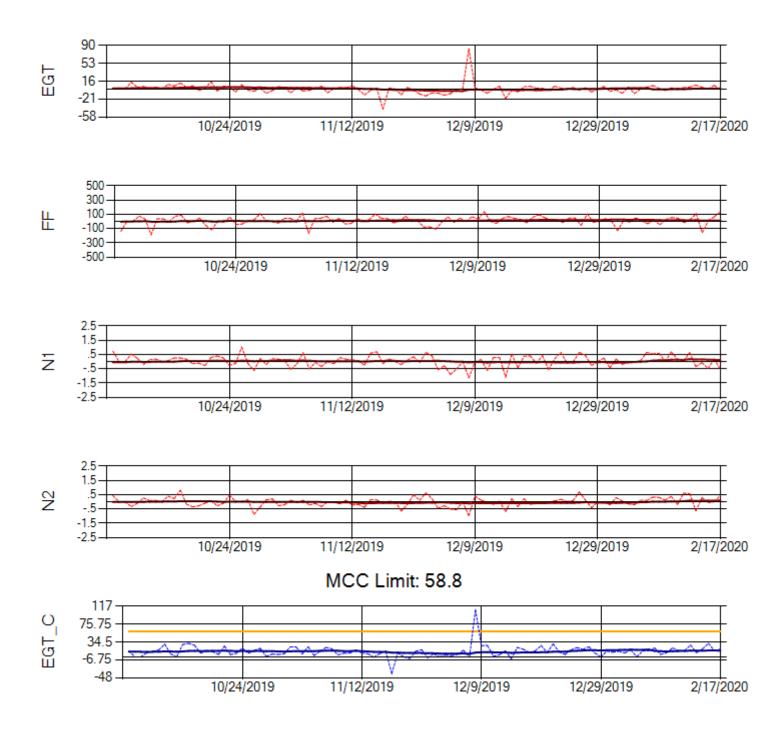

Ship: N312AA Engine 1: 580164





Ship: N312AA Engine 2: 580124





Ship: N740AX Engine 1: 580150





Ship: N740AX Engine 2: 580296





Ship: N744AX Engine 1: 580108





Ship: N744AX Engine 2: 580197





Ship: N749AX Engine 1: 580148





Ship: N749AX Engine 2: 580183





Ship: N750AX Engine 1: 580173





Ship: N750AX Engine 2: 580200







Ship: N752AX Engine 1: 580114





Ship: N752AX Engine 2: 580163





Ship: N767AX Engine 1: 580219





Ship: N767AX Engine 2: 580234





Ship: N768AX Engine 1: 580269





Ship: N768AX Engine 2: 580210





Ship: N774AX Engine 1: 580128





Ship: N774AX Engine 2: 580137





Ship: N783AX Engine 1: 580195





Ship: N783AX Engine 2: 580409





Ship: N795AX Engine 1: 580130





Ship: N795AX Engine 2: 580144