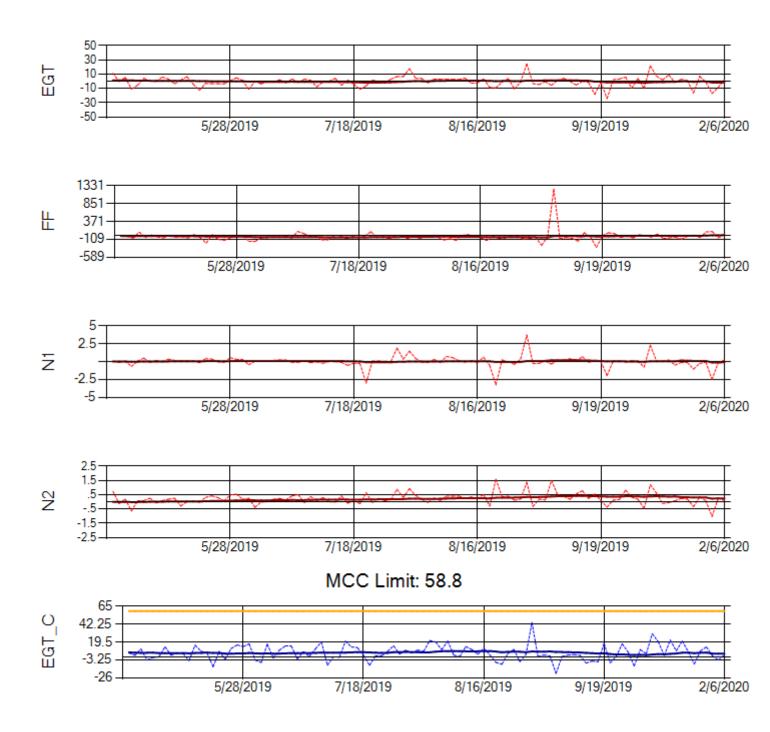

Ship: N312AA Engine 1: 580164





Ship: N312AA Engine 2: 580124





Ship: N740AX Engine 1: 580150





Ship: N740AX Engine 2: 580296





Ship: N744AX Engine 1: 580108





Ship: N744AX Engine 2: 580197





Ship: N749AX Engine 1: 580148





Ship: N749AX Engine 2: 580183





Ship: N750AX Engine 1: 580173





Ship: N750AX Engine 2: 580200







Ship: N752AX Engine 1: 580114





Ship: N752AX Engine 2: 580163





Ship: N767AX Engine 1: 580219





Ship: N767AX Engine 2: 580234





Ship: N768AX Engine 1: 580269





Ship: N768AX Engine 2: 580210





Ship: N774AX Engine 1: 580128





Ship: N774AX Engine 2: 580137





Ship: N783AX Engine 1: 580195





Ship: N783AX Engine 2: 580409





Ship: N795AX Engine 1: 580130





Ship: N795AX Engine 2: 580144