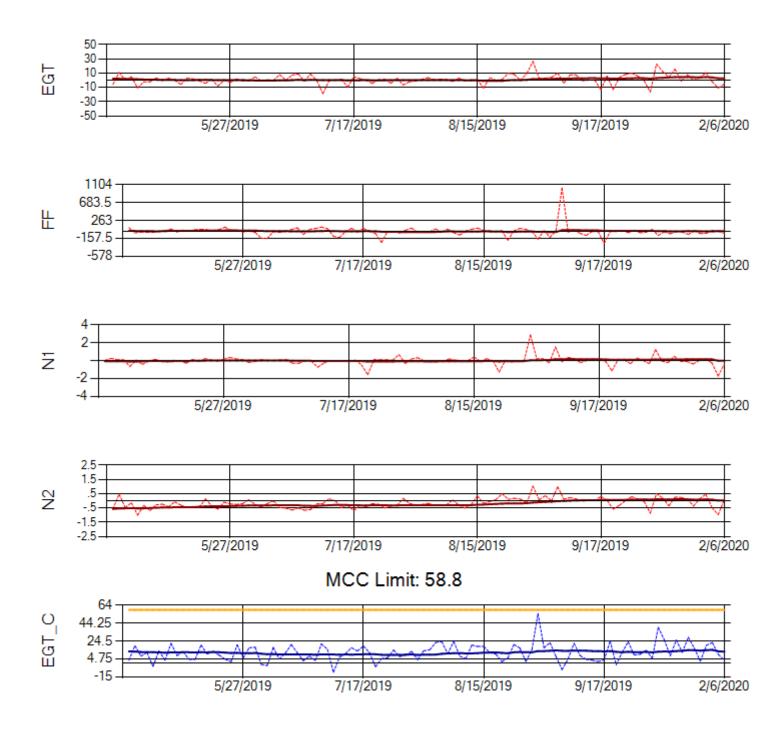

Ship: N312AA Engine 1: 580164





Ship: N312AA Engine 2: 580124





Ship: N740AX Engine 1: 580150





Ship: N740AX Engine 2: 580296





Ship: N744AX Engine 1: 580108





Ship: N744AX Engine 2: 580197





Ship: N749AX Engine 1: 580148





Ship: N749AX Engine 2: 580183





Ship: N750AX Engine 1: 580173





Ship: N750AX Engine 2: 580200







Ship: N752AX Engine 1: 580114





Ship: N752AX Engine 2: 580163





Ship: N767AX Engine 1: 580219





Ship: N767AX Engine 2: 580234





Ship: N768AX Engine 1: 580269





Ship: N768AX Engine 2: 580210





Ship: N774AX Engine 1: 580128





Ship: N774AX Engine 2: 580137





Ship: N783AX Engine 1: 580195





Ship: N783AX Engine 2: 580409





Ship: N795AX Engine 1: 580130





Ship: N795AX Engine 2: 580144