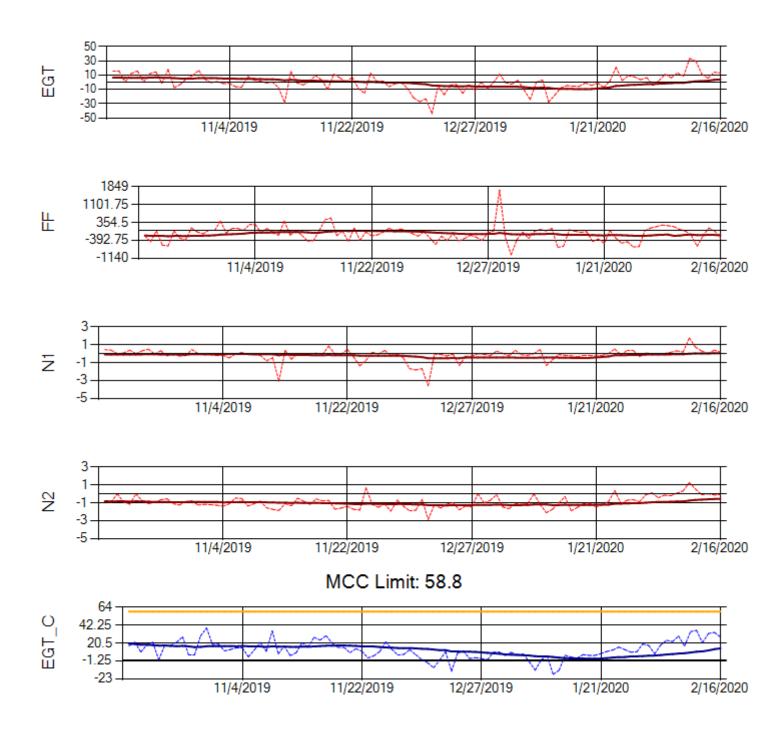

Ship: N312AA Engine 1: 580164





Ship: N312AA Engine 2: 580124





Ship: N740AX Engine 1: 580150





Ship: N740AX Engine 2: 580296





Ship: N744AX Engine 1: 580108





Ship: N744AX Engine 2: 580197





Ship: N749AX Engine 1: 580148





Ship: N749AX Engine 2: 580183





Ship: N750AX Engine 1: 580173





Ship: N750AX Engine 2: 580200







Ship: N752AX Engine 1: 580114





Ship: N752AX Engine 2: 580163





Ship: N767AX Engine 1: 580219





Ship: N767AX Engine 2: 580234





Ship: N768AX Engine 1: 580269





Ship: N768AX Engine 2: 580210





Ship: N774AX Engine 1: 580128





Ship: N774AX Engine 2: 580137





Ship: N783AX Engine 1: 580195





Ship: N783AX Engine 2: 580409





Ship: N795AX Engine 1: 580130





Ship: N795AX Engine 2: 580144