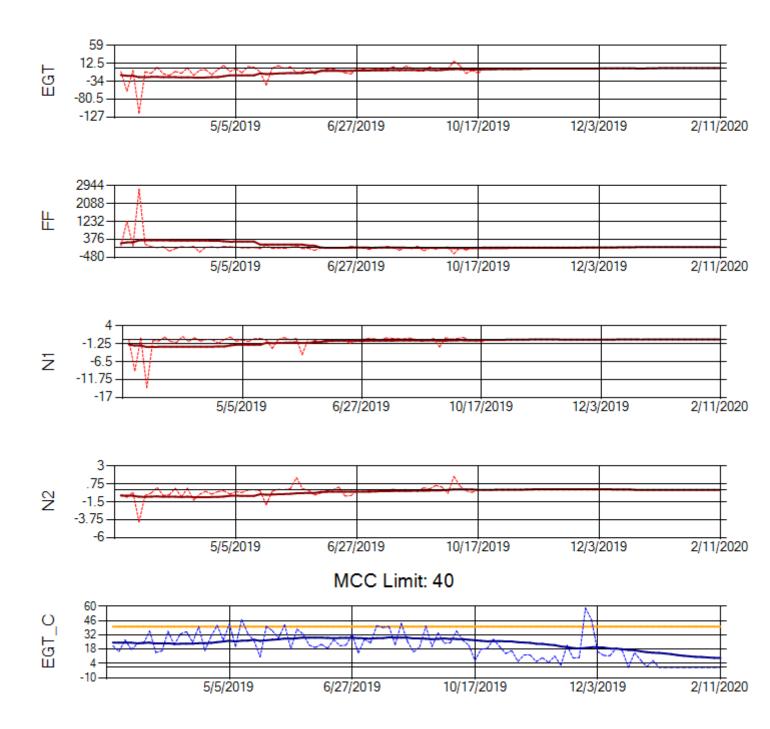

Ship: N312AA Engine 1: 580164





Ship: N312AA Engine 2: 580124





Ship: N740AX Engine 1: 580150





Ship: N740AX Engine 2: 580296





Ship: N744AX Engine 1: 580108





Ship: N744AX Engine 2: 580197





Ship: N749AX Engine 1: 580148





Ship: N749AX Engine 2: 580183





Ship: N750AX Engine 1: 580173





Ship: N750AX Engine 2: 580200







Ship: N752AX Engine 1: 580114





Ship: N752AX Engine 2: 580163





Ship: N767AX Engine 1: 580219





Ship: N767AX Engine 2: 580234





Ship: N768AX Engine 1: 580269





Ship: N768AX Engine 2: 580210





Ship: N774AX Engine 1: 580128





Ship: N774AX Engine 2: 580137





Ship: N783AX Engine 1: 580195





Ship: N783AX Engine 2: 580409





Ship: N795AX Engine 1: 580130





Ship: N795AX Engine 2: 580144