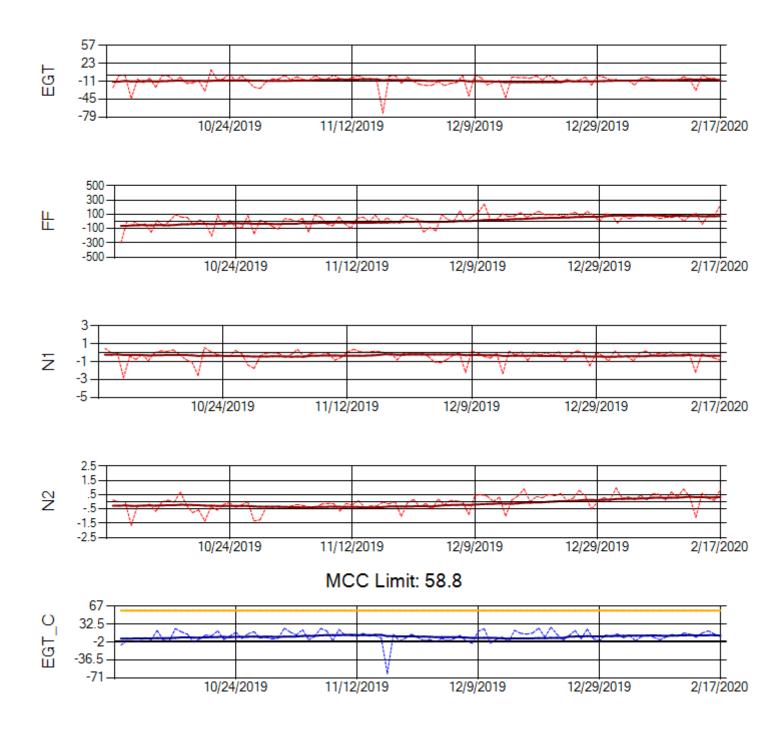

Ship: N312AA Engine 1: 580164





Ship: N312AA Engine 2: 580124





Ship: N740AX Engine 1: 580150





Ship: N740AX Engine 2: 580296





Ship: N744AX Engine 1: 580108





Ship: N744AX Engine 2: 580197





Ship: N749AX Engine 1: 580148





Ship: N749AX Engine 2: 580183





Ship: N750AX Engine 1: 580173





Ship: N750AX Engine 2: 580200







Ship: N752AX Engine 1: 580114





Ship: N752AX Engine 2: 580163





Ship: N767AX Engine 1: 580219





Ship: N767AX Engine 2: 580234





Ship: N768AX Engine 1: 580269





Ship: N768AX Engine 2: 580210





Ship: N774AX Engine 1: 580128





Ship: N774AX Engine 2: 580137





Ship: N783AX Engine 1: 580195





Ship: N783AX Engine 2: 580409





Ship: N795AX Engine 1: 580130





Ship: N795AX Engine 2: 580144