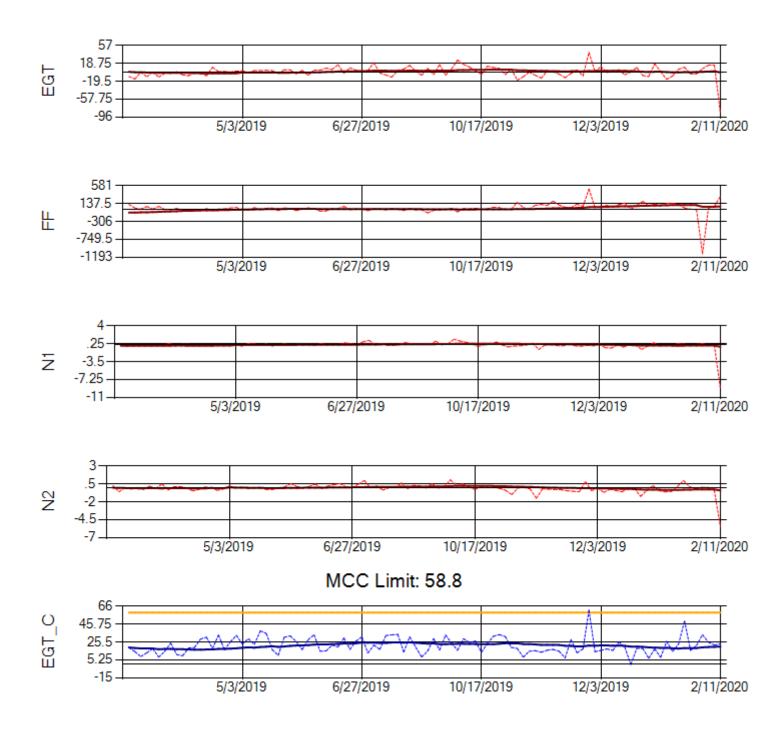

Ship: N312AA Engine 1: 580164





Ship: N312AA Engine 2: 580124





Ship: N740AX Engine 1: 580150





Ship: N740AX Engine 2: 580296





Ship: N744AX Engine 1: 580108





Ship: N744AX Engine 2: 580197





Ship: N749AX Engine 1: 580148





Ship: N749AX Engine 2: 580183





Ship: N750AX Engine 1: 580173





Ship: N750AX Engine 2: 580200







Ship: N752AX Engine 1: 580114





Ship: N752AX Engine 2: 580163





Ship: N767AX Engine 1: 580219





Ship: N767AX Engine 2: 580234





Ship: N768AX Engine 1: 580269





Ship: N768AX Engine 2: 580210





Ship: N774AX Engine 1: 580128





Ship: N774AX Engine 2: 580137





Ship: N783AX Engine 1: 580195





Ship: N783AX Engine 2: 580409





Ship: N795AX Engine 1: 580130





Ship: N795AX Engine 2: 580144