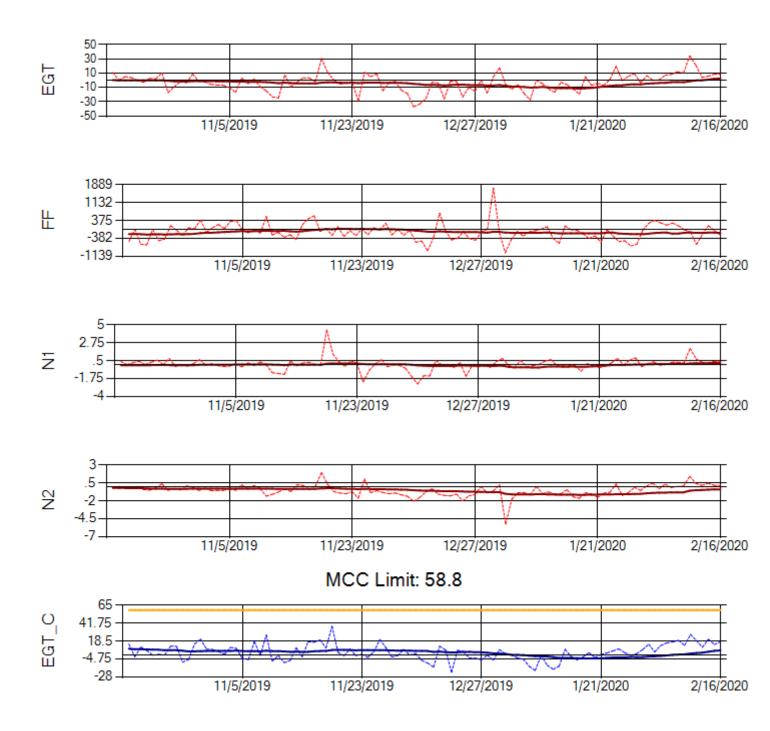

Ship: N312AA Engine 1: 580164





Ship: N312AA Engine 2: 580124





Ship: N740AX Engine 1: 580150





Ship: N740AX Engine 2: 580296





Ship: N744AX Engine 1: 580108





Ship: N744AX Engine 2: 580197





Ship: N749AX Engine 1: 580148





Ship: N749AX Engine 2: 580183





Ship: N750AX Engine 1: 580173





Ship: N750AX Engine 2: 580200







Ship: N752AX Engine 1: 580114





Ship: N752AX Engine 2: 580163





Ship: N767AX Engine 1: 580219





Ship: N767AX Engine 2: 580234





Ship: N768AX Engine 1: 580269





Ship: N768AX Engine 2: 580210





Ship: N774AX Engine 1: 580128





Ship: N774AX Engine 2: 580137





Ship: N783AX Engine 1: 580195





Ship: N783AX Engine 2: 580409





Ship: N795AX Engine 1: 580130





Ship: N795AX Engine 2: 580144