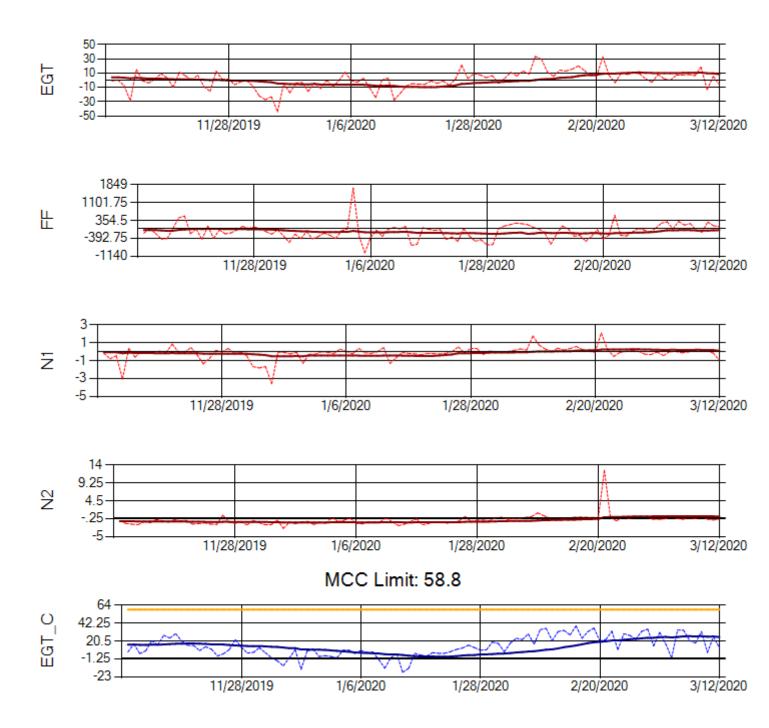

Ship: N312AA Engine 1: 580164





Ship: N312AA Engine 2: 580124





Ship: N740AX Engine 1: 580150





Ship: N740AX Engine 2: 580296





Ship: N744AX Engine 1: 580108





Ship: N744AX Engine 2: 580197





Ship: N749AX Engine 1: 580148





Ship: N749AX Engine 2: 580183





Ship: N750AX Engine 1: 580173





Ship: N750AX Engine 2: 580200





Ship: N752AX Engine 1: 580114





Ship: N752AX Engine 2: 580163





Ship: N767AX Engine 1: 580219





Ship: N767AX Engine 2: 580234





Ship: N768AX Engine 1: 580269





Ship: N768AX Engine 2: 580210





Ship: N774AX Engine 1: 580128





Ship: N774AX Engine 2: 580137





Ship: N783AX Engine 1: 580195





Ship: N783AX Engine 2: 580409





Ship: N795AX Engine 1: 580130





Ship: N795AX Engine 2: 580144