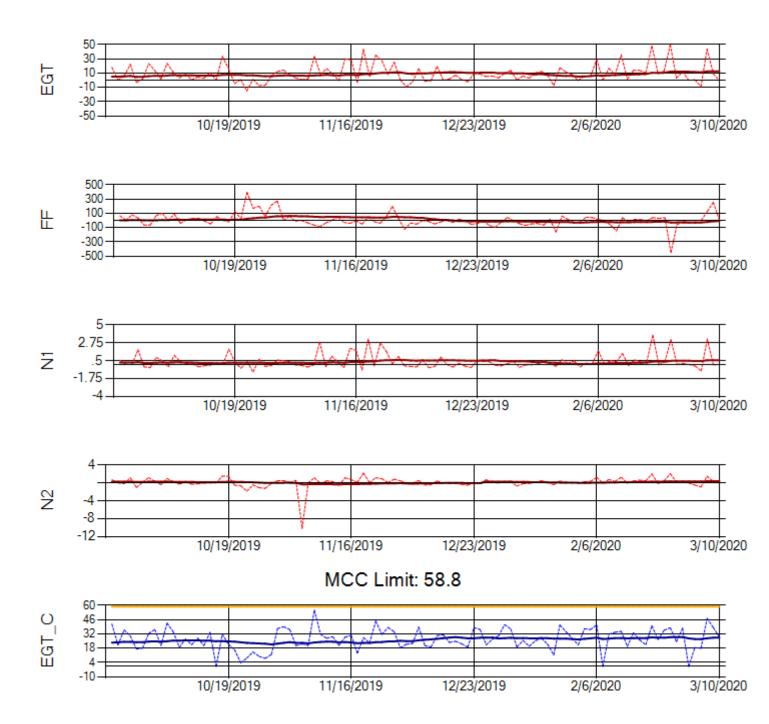

Ship: N312AA Engine 1: 580164

Ship: N312AA Engine 2: 580124

Ship: N740AX Engine 1: 580150

Ship: N740AX Engine 2: 580296

Ship: N744AX Engine 1: 580108

Ship: N744AX Engine 2: 580197

Ship: N749AX Engine 1: 580148