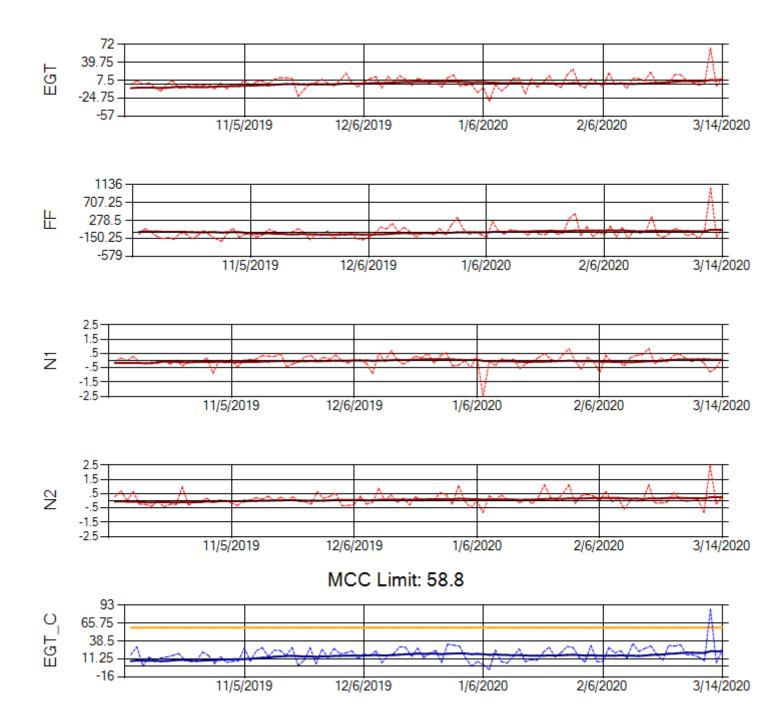

Ship: N312AA Engine 1: 580164

Ship: N312AA Engine 2: 580124

Ship: N740AX Engine 1: 580150

Ship: N740AX Engine 2: 580296

Ship: N744AX Engine 1: 580108

Ship: N744AX Engine 2: 580197

Ship: N749AX Engine 1: 580148