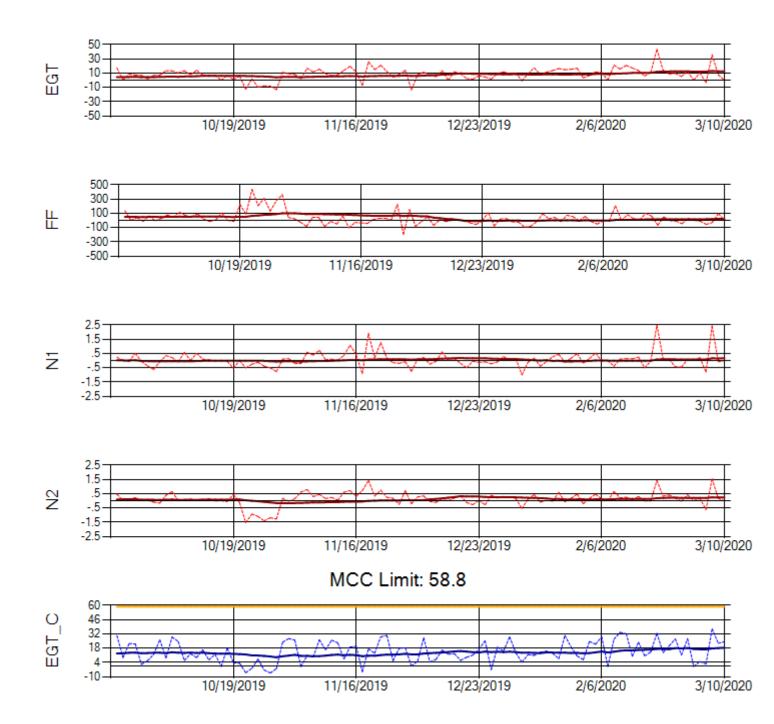

Ship: N312AA Engine 1: 580164

Ship: N312AA Engine 2: 580124

Ship: N740AX Engine 1: 580150

Ship: N740AX Engine 2: 580296

Ship: N744AX Engine 1: 580108

Ship: N744AX Engine 2: 580197

Ship: N749AX Engine 1: 580148