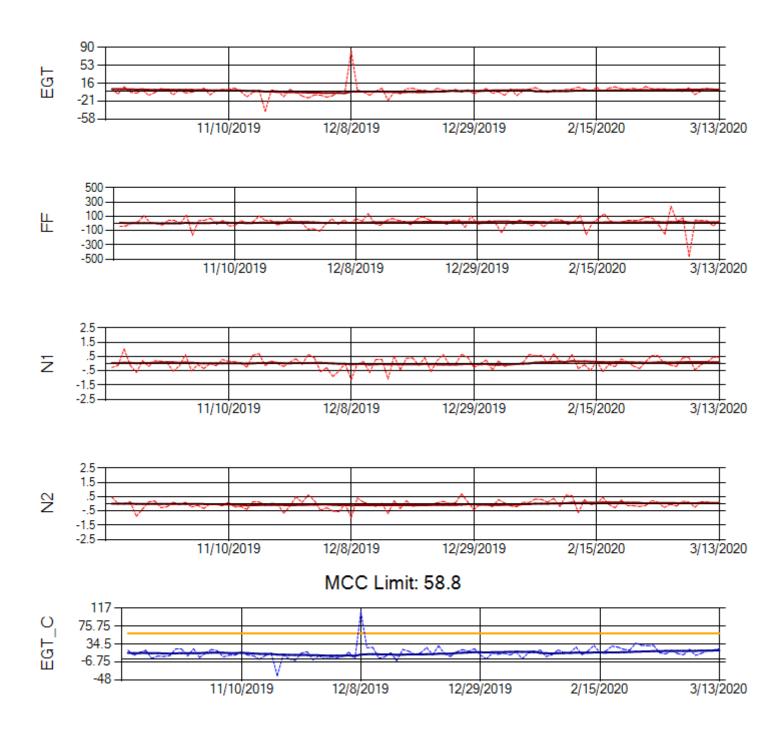

Ship: N312AA Engine 1: 580164





Ship: N312AA Engine 2: 580124





Ship: N740AX Engine 1: 580150





Ship: N740AX Engine 2: 580296





Ship: N744AX Engine 1: 580108





Ship: N744AX Engine 2: 580197





Ship: N749AX Engine 1: 580148





Ship: N749AX Engine 2: 580183





Ship: N750AX Engine 1: 580173





Ship: N750AX Engine 2: 580200





Ship: N752AX Engine 1: 580114





Ship: N752AX Engine 2: 580163





Ship: N767AX Engine 1: 580219





Ship: N767AX Engine 2: 580234





Ship: N768AX Engine 1: 580269





Ship: N768AX Engine 2: 580210





Ship: N774AX Engine 1: 580128





Ship: N774AX Engine 2: 580137





Ship: N783AX Engine 1: 580195





Ship: N783AX Engine 2: 580409





Ship: N795AX Engine 1: 580130





Ship: N795AX Engine 2: 580144