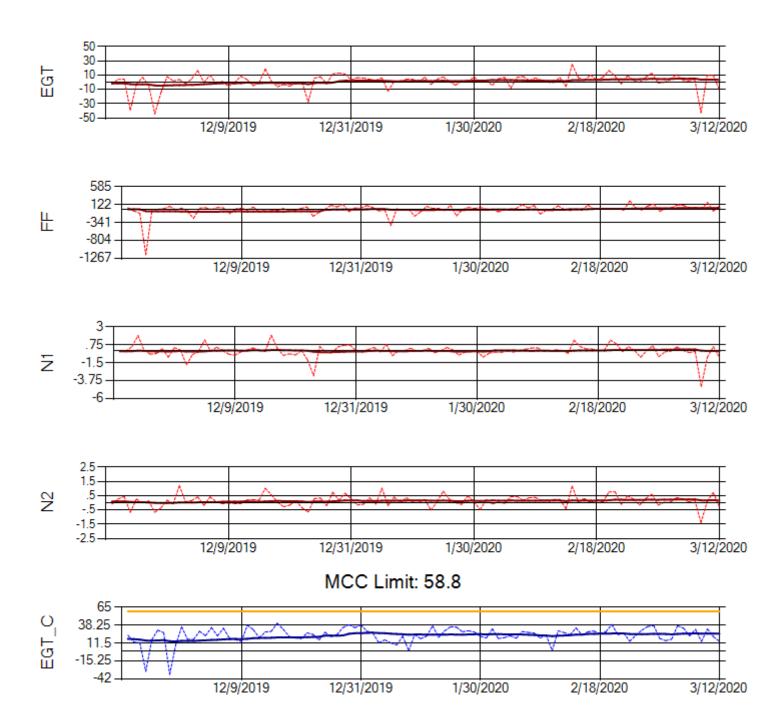

Ship: N312AA Engine 1: 580164

Ship: N312AA Engine 2: 580124

Ship: N740AX Engine 1: 580150

Ship: N740AX Engine 2: 580296

Ship: N744AX Engine 1: 580108

Ship: N744AX Engine 2: 580197

Ship: N749AX Engine 1: 580148

Ship: N749AX Engine 2: 580183

Ship: N750AX Engine 1: 580173

Ship: N750AX Engine 2: 580200

Ship: N752AX Engine 1: 580114

Ship: N752AX Engine 2: 580163

Ship: N767AX Engine 1: 580219

Ship: N767AX Engine 2: 580234

Ship: N768AX Engine 1: 580269

Ship: N768AX Engine 2: 580210

Ship: N774AX Engine 1: 580128

Ship: N774AX Engine 2: 580137

Ship: N783AX Engine 1: 580195

Ship: N783AX Engine 2: 580409

Ship: N795AX Engine 1: 580130

Ship: N795AX Engine 2: 580144