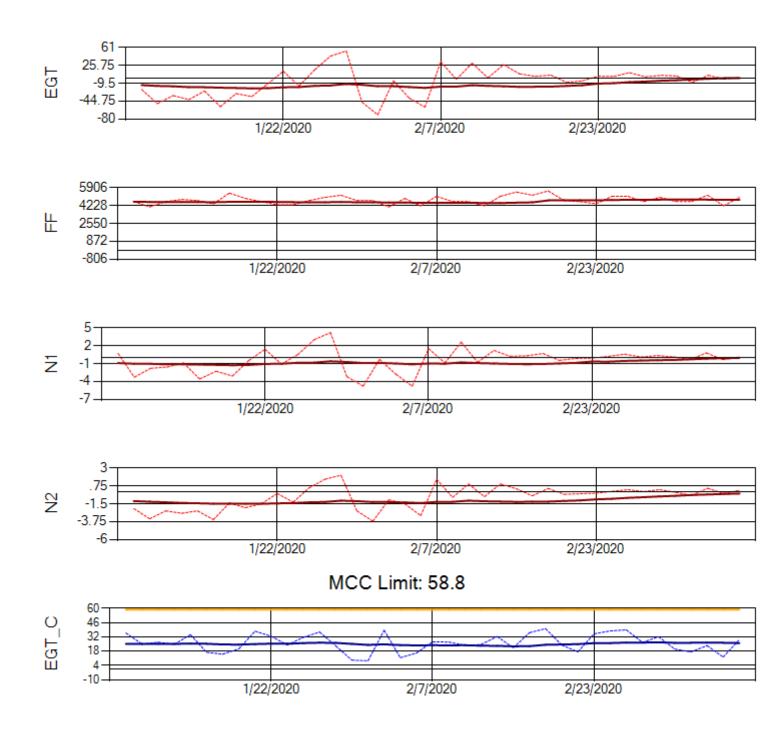

Ship: N312AA Engine 1: 580164

Ship: N312AA Engine 2: 580124

Ship: N740AX Engine 1: 580150

Ship: N740AX Engine 2: 580296

Ship: N744AX Engine 1: 580108

Ship: N744AX Engine 2: 580197

Ship: N749AX Engine 1: 580148