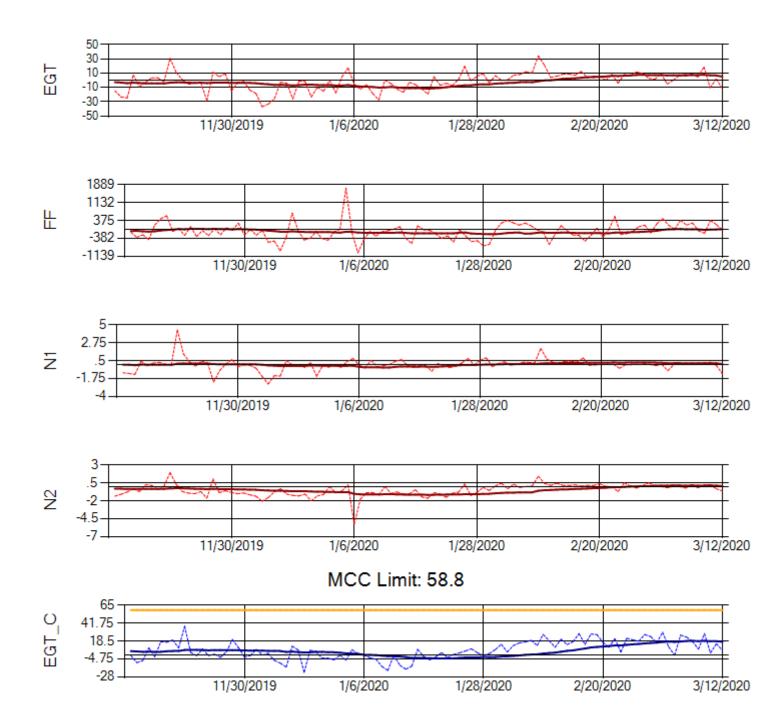

Ship: N312AA Engine 1: 580164





Ship: N312AA Engine 2: 580124





Ship: N740AX Engine 1: 580150





Ship: N740AX Engine 2: 580296





Ship: N744AX Engine 1: 580108





Ship: N744AX Engine 2: 580197





Ship: N749AX Engine 1: 580148





Ship: N749AX Engine 2: 580183





Ship: N750AX Engine 1: 580173





Ship: N750AX Engine 2: 580200





Ship: N752AX Engine 1: 580114





Ship: N752AX Engine 2: 580163





Ship: N767AX Engine 1: 580219





Ship: N767AX Engine 2: 580234





Ship: N768AX Engine 1: 580269





Ship: N768AX Engine 2: 580210





Ship: N774AX Engine 1: 580128





Ship: N774AX Engine 2: 580137





Ship: N783AX Engine 1: 580195





Ship: N783AX Engine 2: 580409





Ship: N795AX Engine 1: 580130





Ship: N795AX Engine 2: 580144