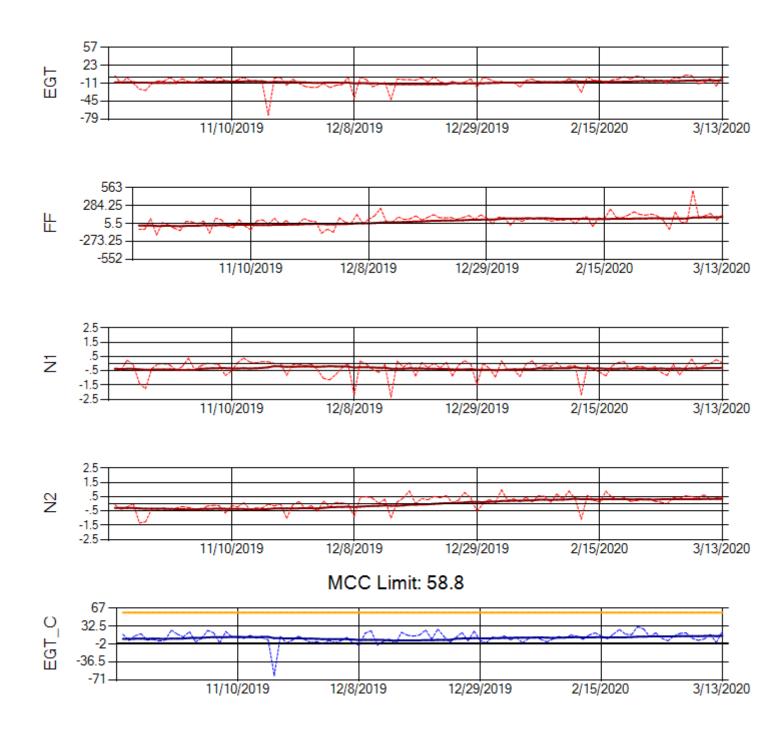

Ship: N312AA Engine 1: 580164





Ship: N312AA Engine 2: 580124





Ship: N740AX Engine 1: 580150





Ship: N740AX Engine 2: 580296





Ship: N744AX Engine 1: 580108





Ship: N744AX Engine 2: 580197





Ship: N749AX Engine 1: 580148





Ship: N749AX Engine 2: 580183





Ship: N750AX Engine 1: 580173





Ship: N750AX Engine 2: 580200





Ship: N752AX Engine 1: 580114





Ship: N752AX Engine 2: 580163





Ship: N767AX Engine 1: 580219





Ship: N767AX Engine 2: 580234





Ship: N768AX Engine 1: 580269





Ship: N768AX Engine 2: 580210





Ship: N774AX Engine 1: 580128





Ship: N774AX Engine 2: 580137





Ship: N783AX Engine 1: 580195





Ship: N783AX Engine 2: 580409





Ship: N795AX Engine 1: 580130





Ship: N795AX Engine 2: 580144