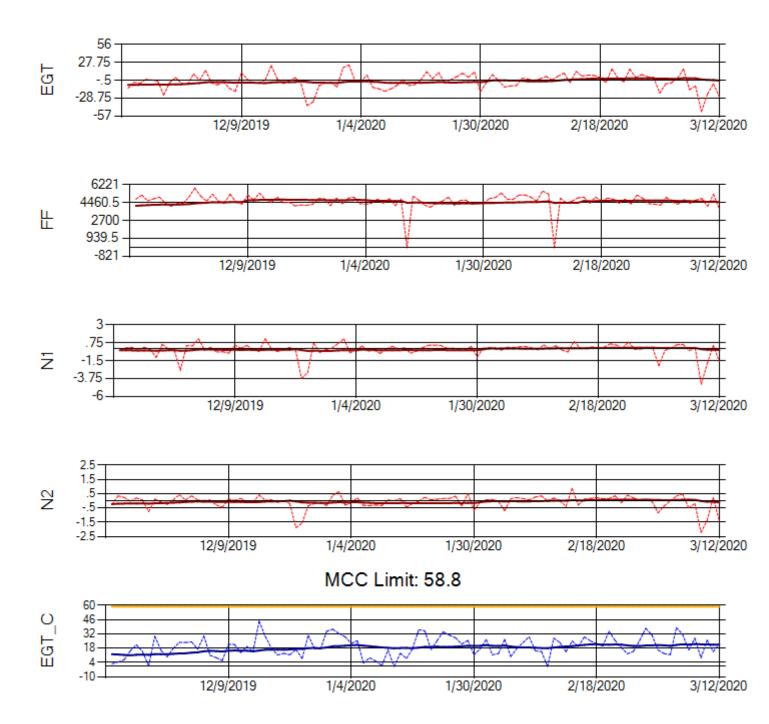

Ship: N312AA Engine 1: 580164

Ship: N312AA Engine 2: 580124

Ship: N740AX Engine 1: 580150

Ship: N740AX Engine 2: 580296

Ship: N744AX Engine 1: 580108

Ship: N744AX Engine 2: 580197

Ship: N749AX Engine 1: 580148

Ship: N749AX Engine 2: 580183

Ship: N750AX Engine 1: 580173

Ship: N750AX Engine 2: 580200

Ship: N752AX Engine 1: 580114

Ship: N752AX Engine 2: 580163

Ship: N767AX Engine 1: 580219

Ship: N767AX Engine 2: 580234

Ship: N768AX Engine 1: 580269

Ship: N768AX Engine 2: 580210

Ship: N774AX Engine 1: 580128

Ship: N774AX Engine 2: 580137

Ship: N783AX Engine 1: 580195

Ship: N783AX Engine 2: 580409

Ship: N795AX Engine 1: 580130

Ship: N795AX Engine 2: 580144