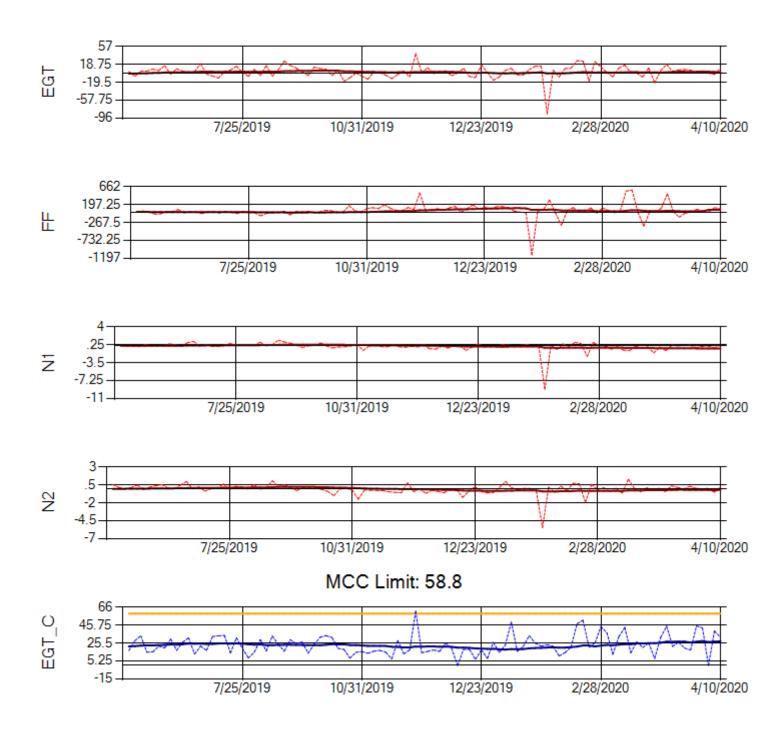

Ship: N749AX Engine 2: 580183

Ship: N750AX Engine 1: 580173

Ship: N750AX Engine 2: 580200

Ship: N752AX Engine 1: 580114

Ship: N752AX Engine 2: 580163

Ship: N767AX Engine 1: 580219

Ship: N767AX Engine 2: 580234