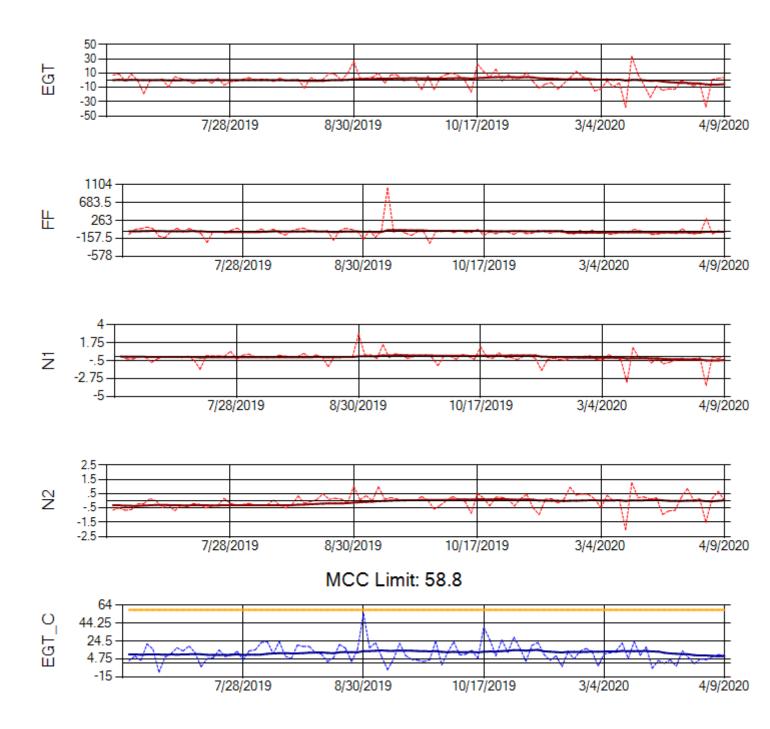

Ship: N312AA Engine 1: 580164





Ship: N312AA Engine 2: 580124





Ship: N740AX Engine 1: 580150





Ship: N740AX Engine 2: 580296





Ship: N744AX Engine 1: 580108





Ship: N744AX Engine 2: 580197





Ship: N749AX Engine 1: 580148





Ship: N749AX Engine 2: 580183





Ship: N750AX Engine 1: 580173





Ship: N750AX Engine 2: 580200





Ship: N752AX Engine 1: 580114





Ship: N752AX Engine 2: 580163





Ship: N767AX Engine 1: 580219





Ship: N767AX Engine 2: 580234





Ship: N768AX Engine 1: 580269





Ship: N768AX Engine 2: 580210





Ship: N774AX Engine 1: 580128





Ship: N774AX Engine 2: 580137





Ship: N783AX Engine 1: 580195





Ship: N783AX Engine 2: 580409





Ship: N795AX Engine 1: 580130





Ship: N795AX Engine 2: 580144