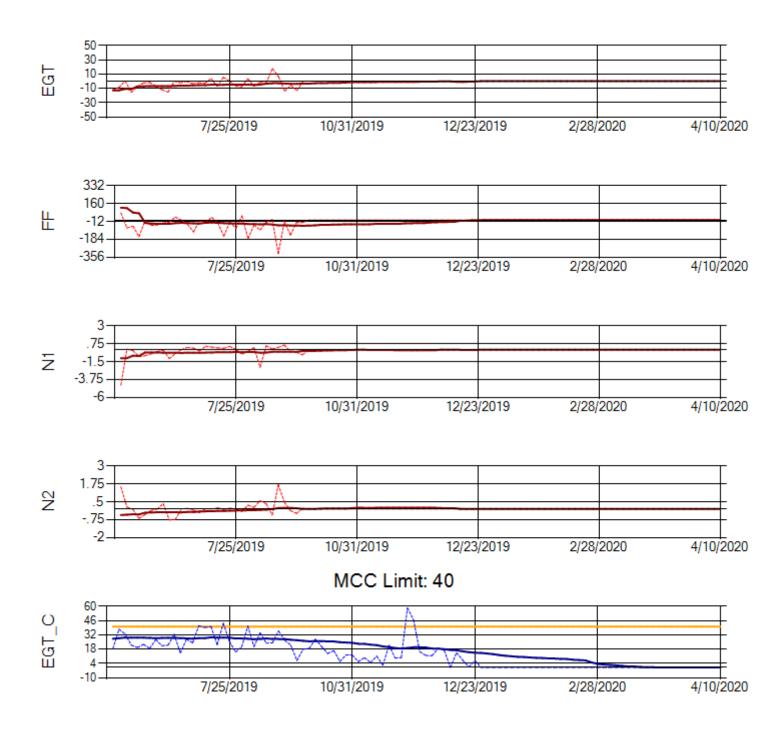

Ship: N312AA Engine 1: 580164

Ship: N312AA Engine 2: 580124

Ship: N740AX Engine 1: 580150

Ship: N740AX Engine 2: 580296

Ship: N744AX Engine 1: 580108

Ship: N744AX Engine 2: 580197

Ship: N749AX Engine 1: 580148