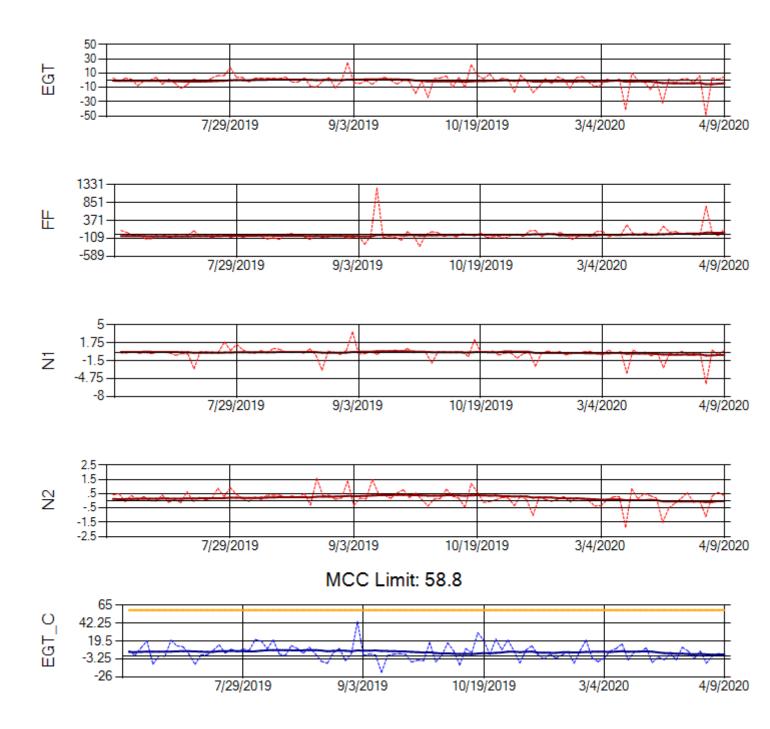

Ship: N768AX Engine 1: 580269

Ship: N768AX Engine 2: 580210

Ship: N774AX Engine 1: 580128

Ship: N774AX Engine 2: 580137

Ship: N783AX Engine 1: 580195

Ship: N783AX Engine 2: 580409

Ship: N795AX Engine 1: 580130