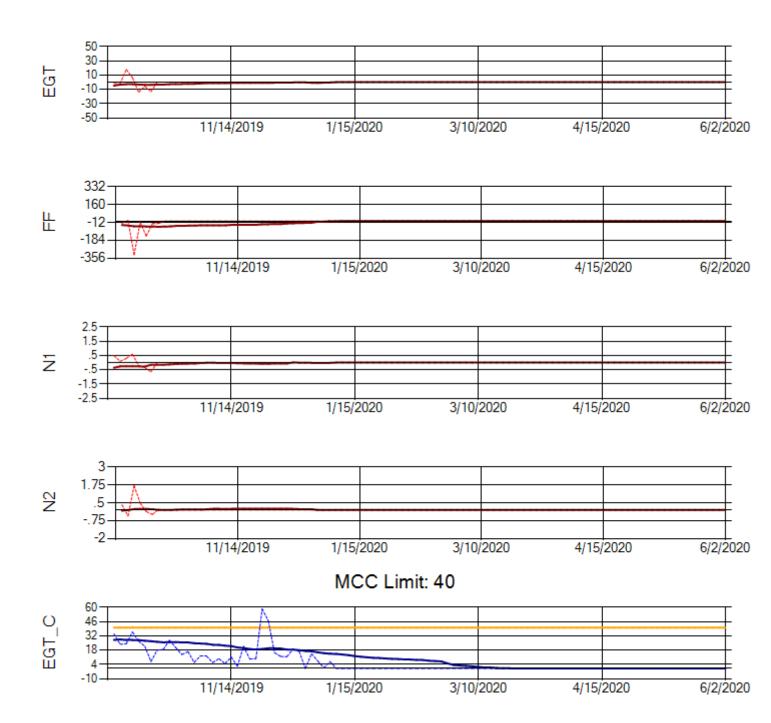

Ship: N312AA Engine 1: 580164





Ship: N312AA Engine 2: 580124





Ship: N740AX Engine 1: 580150





Ship: N740AX Engine 2: 580296





Ship: N744AX Engine 1: 580108





Ship: N744AX Engine 2: 580197





Ship: N749AX Engine 1: 580148





Ship: N749AX Engine 2: 580183





Ship: N750AX Engine 1: 580173





Ship: N750AX Engine 2: 580200





Ship: N752AX Engine 1: 580255





Ship: N752AX Engine 2: 580163





Ship: N767AX Engine 1: 580219





Ship: N767AX Engine 2: 580234





Ship: N768AX Engine 1: 580269





Ship: N768AX Engine 2: 580210





Ship: N774AX Engine 1: 580128





Ship: N774AX Engine 2: 580137





Ship: N783AX Engine 1: 580195





Ship: N783AX Engine 2: 580409





Ship: N795AX Engine 1: 580130





Ship: N795AX Engine 2: 580144





Ship: N797AX Engine 1: 580271





Ship: N797AX Engine 2: 580