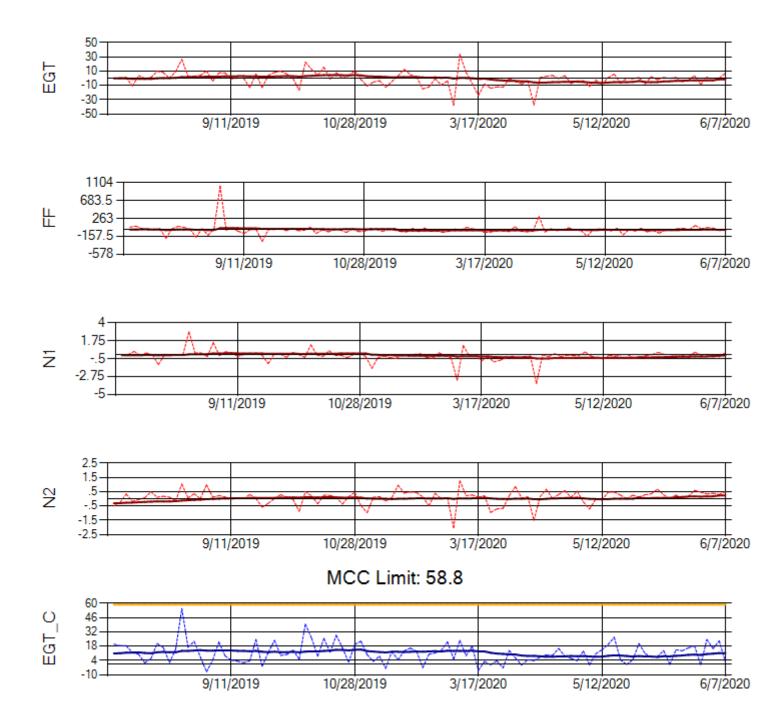

Ship: N312AA Engine 1: 580164





Ship: N312AA Engine 2: 580124





Ship: N740AX Engine 1: 580150





Ship: N740AX Engine 2: 580296





Ship: N744AX Engine 1: 580108





Ship: N744AX Engine 2: 580197





Ship: N749AX Engine 1: 580148





Ship: N749AX Engine 2: 580183





Ship: N750AX Engine 1: 580173





Ship: N750AX Engine 2: 580200





Ship: N752AX Engine 1: 580255





Ship: N752AX Engine 2: 580163





Ship: N767AX Engine 1: 580219





Ship: N767AX Engine 2: 580234





Ship: N768AX Engine 1: 580269





Ship: N768AX Engine 2: 580210





Ship: N774AX Engine 1: 580128





Ship: N774AX Engine 2: 580137





Ship: N783AX Engine 1: 580195





Ship: N783AX Engine 2: 580409





Ship: N795AX Engine 1: 580130





Ship: N795AX Engine 2: 580144





Ship: N797AX Engine 1: 580271





Ship: N797AX Engine 2: 580394