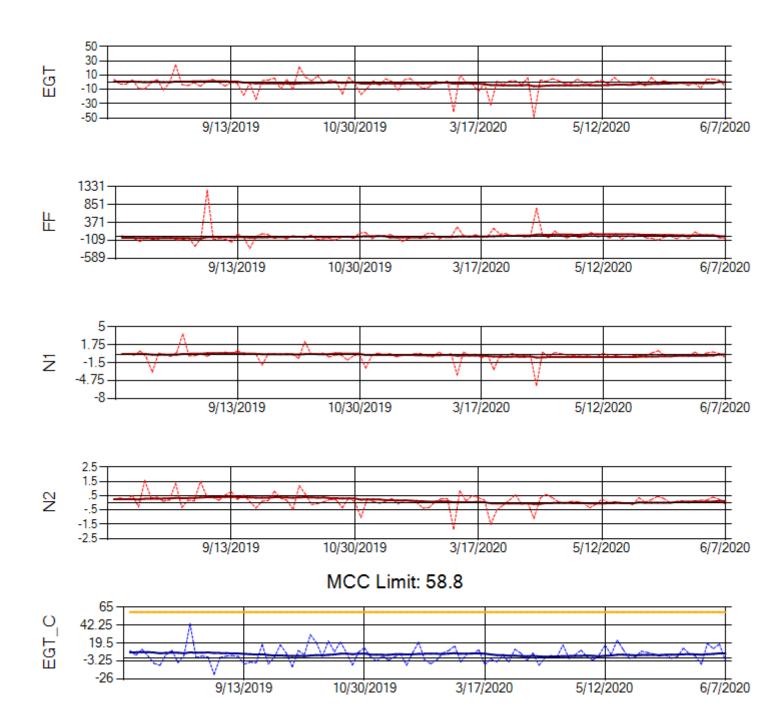

Ship: N312AA Engine 1: 580164





Ship: N312AA Engine 2: 580124





Ship: N740AX Engine 1: 580150





Ship: N740AX Engine 2: 580296





Ship: N744AX Engine 1: 580108





Ship: N744AX Engine 2: 580197





Ship: N749AX Engine 1: 580148





Ship: N749AX Engine 2: 580183





Ship: N750AX Engine 1: 580173





Ship: N750AX Engine 2: 580200





Ship: N752AX Engine 1: 580255





Ship: N752AX Engine 2: 580163





Ship: N767AX Engine 1: 580219





Ship: N767AX Engine 2: 580234





Ship: N768AX Engine 1: 580269





Ship: N768AX Engine 2: 580210





Ship: N774AX Engine 1: 580128





Ship: N774AX Engine 2: 580137





Ship: N783AX Engine 1: 580195





Ship: N783AX Engine 2: 580409





Ship: N795AX Engine 1: 580130





Ship: N795AX Engine 2: 580144





Ship: N797AX Engine 1: 580271





Ship: N797AX Engine 2: 580394