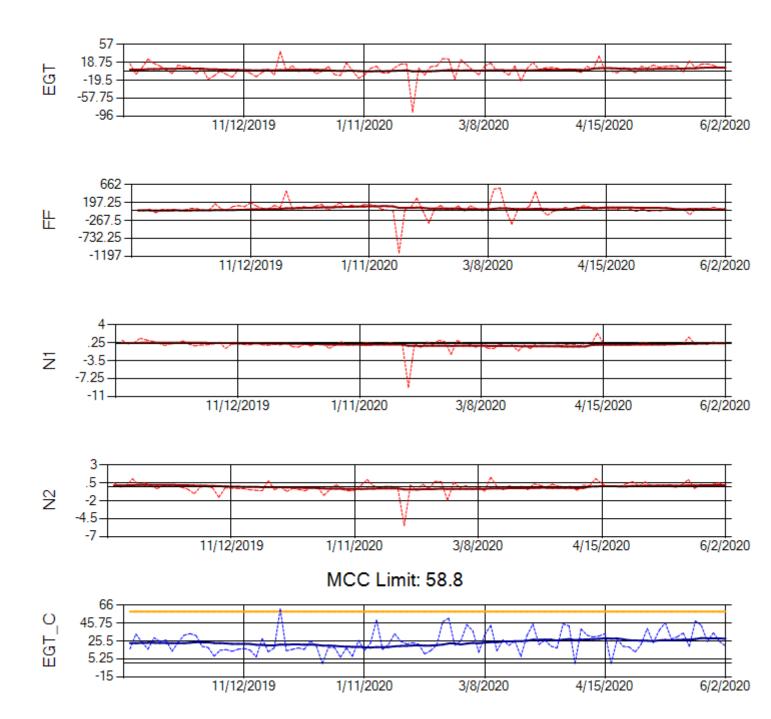

Ship: N312AA Engine 1: 580164





Ship: N312AA Engine 2: 580124





Ship: N740AX Engine 1: 580150





Ship: N740AX Engine 2: 580296





Ship: N744AX Engine 1: 580108





Ship: N744AX Engine 2: 580197





Ship: N749AX Engine 1: 580148





Ship: N749AX Engine 2: 580183





Ship: N750AX Engine 1: 580173





Ship: N750AX Engine 2: 580200





Ship: N752AX Engine 1: 580255





Ship: N752AX Engine 2: 580163





Ship: N767AX Engine 1: 580219





Ship: N767AX Engine 2: 580234





Ship: N768AX Engine 1: 580269





Ship: N768AX Engine 2: 580210





Ship: N774AX Engine 1: 580128





Ship: N774AX Engine 2: 580137





Ship: N783AX Engine 1: 580195





Ship: N783AX Engine 2: 580409





Ship: N795AX Engine 1: 580130





Ship: N795AX Engine 2: 580144





Ship: N797AX Engine 1: 580271





Ship: N797AX Engine 2: 580394