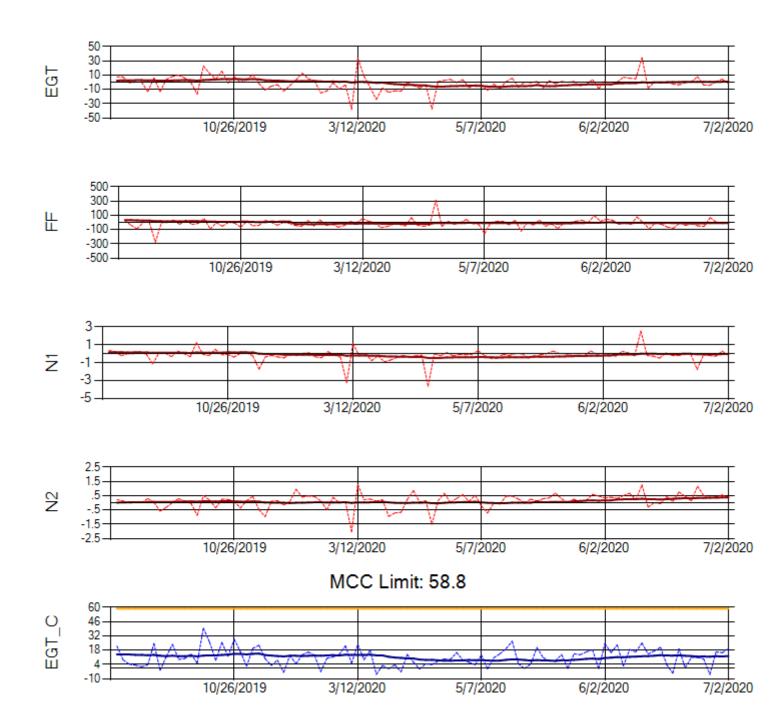

Ship: N312AA Engine 1: 580272

Ship: N312AA Engine 2: 580124

Ship: N740AX Engine 1: 580150

Ship: N740AX Engine 2: 580296

Ship: N744AX Engine 1: 580108

Ship: N744AX Engine 2: 580157

Ship: N749AX Engine 1: 580148