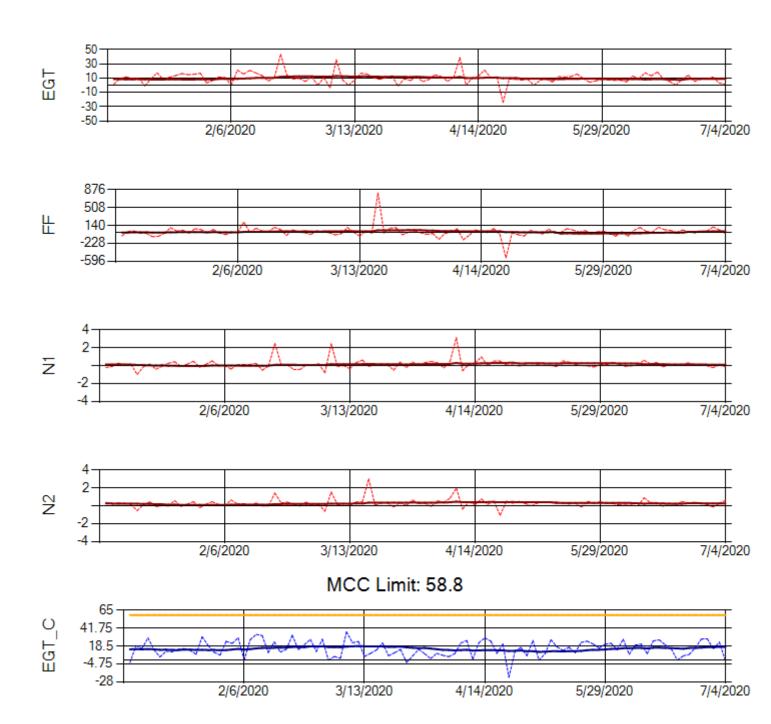

Ship: N312AA Engine 1: 580272

Ship: N312AA Engine 2: 580124

Ship: N740AX Engine 1: 580150

Ship: N740AX Engine 2: 580296

Ship: N744AX Engine 1: 580108

Ship: N744AX Engine 2: 580157

Ship: N749AX Engine 1: 580148