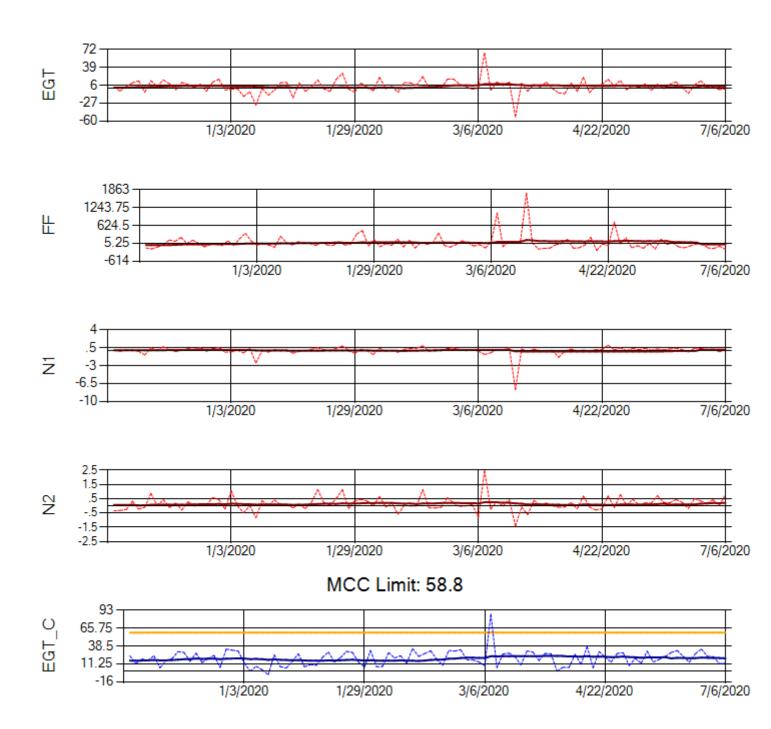

Ship: N312AA Engine 1: 580272

Ship: N312AA Engine 2: 580124

Ship: N740AX Engine 1: 580150

Ship: N740AX Engine 2: 580296

Ship: N744AX Engine 1: 580108

Ship: N744AX Engine 2: 580157

Ship: N749AX Engine 1: 580148