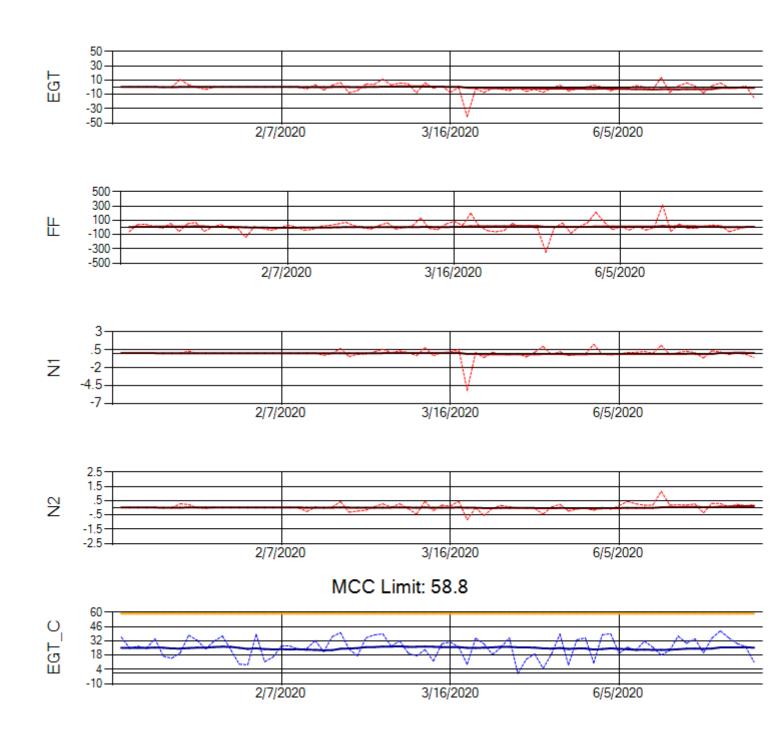

Ship: N312AA Engine 1: 580272

Ship: N312AA Engine 2: 580124

Ship: N740AX Engine 1: 580150

Ship: N740AX Engine 2: 580296

Ship: N744AX Engine 1: 580108

Ship: N744AX Engine 2: 580157

Ship: N749AX Engine 1: 580148