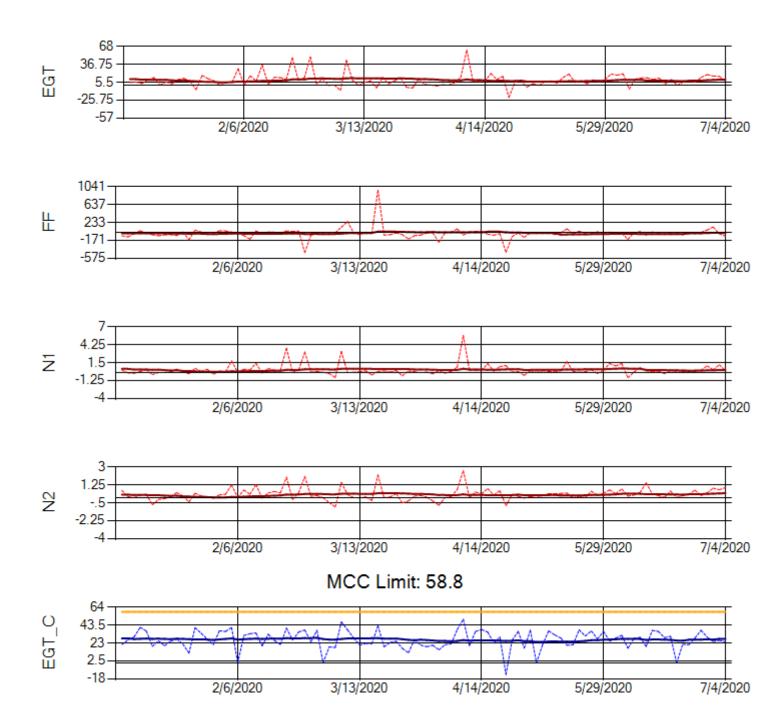

Ship: N312AA Engine 1: 580272

Ship: N312AA Engine 2: 580124

Ship: N740AX Engine 1: 580150

Ship: N740AX Engine 2: 580296

Ship: N744AX Engine 1: 580108

Ship: N744AX Engine 2: 580157

Ship: N749AX Engine 1: 580148