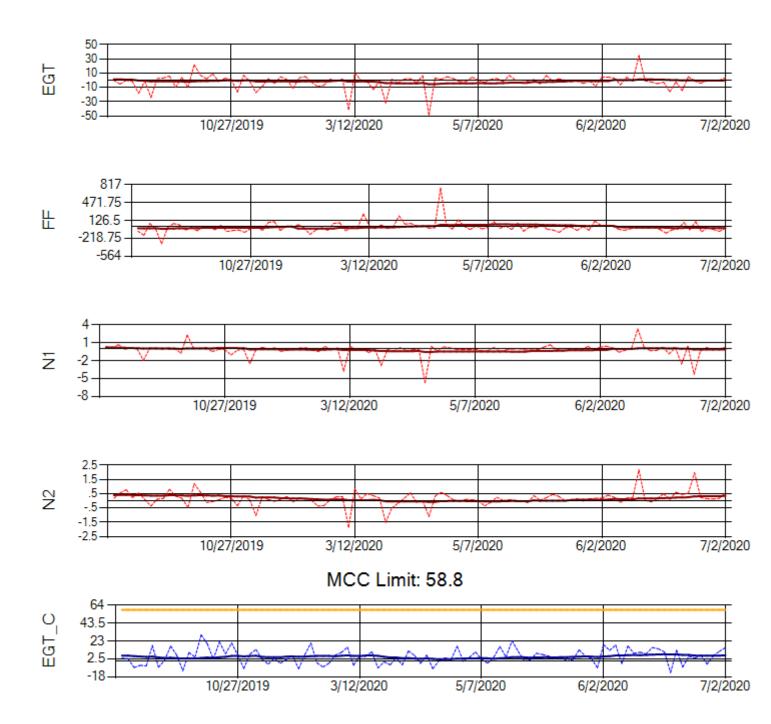

Ship: N312AA Engine 1: 580272

Ship: N312AA Engine 2: 580124

Ship: N740AX Engine 1: 580150

Ship: N740AX Engine 2: 580296

Ship: N744AX Engine 1: 580108

Ship: N744AX Engine 2: 580157

Ship: N749AX Engine 1: 580148