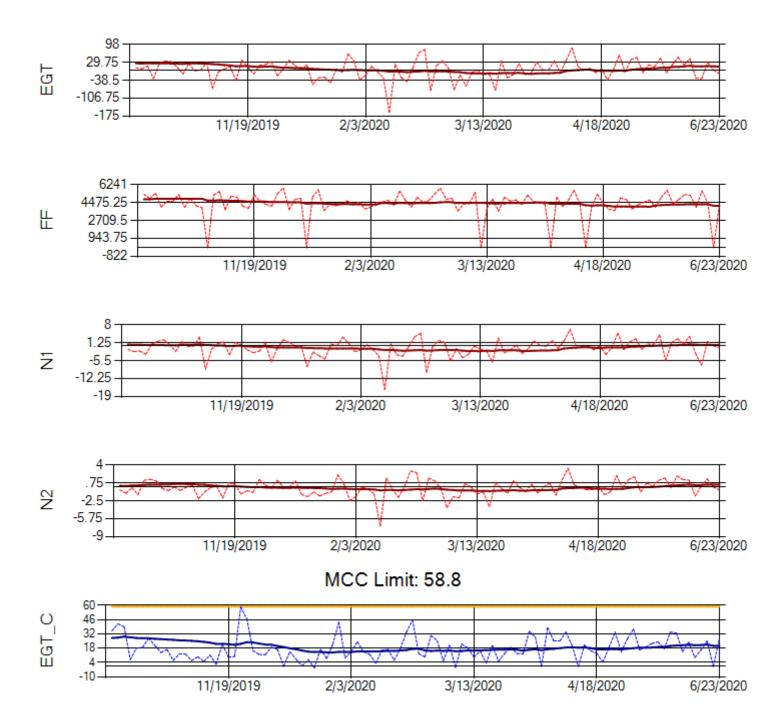

Ship: N312AA Engine 1: 580272

Ship: N312AA Engine 2: 580124

Ship: N740AX Engine 1: 580150

Ship: N740AX Engine 2: 580296

Ship: N744AX Engine 1: 580108

Ship: N744AX Engine 2: 580157

Ship: N749AX Engine 1: 580148