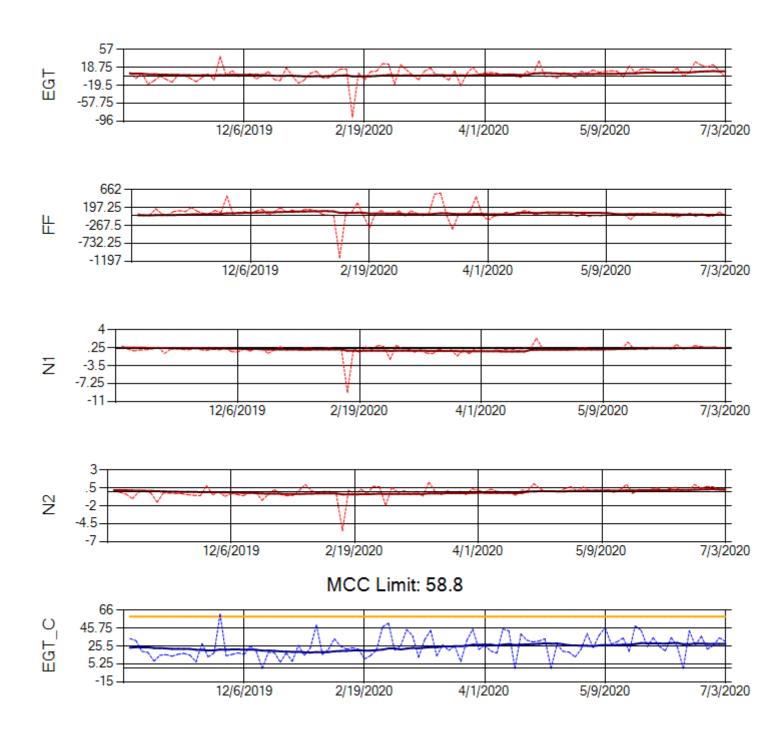

Ship: N312AA Engine 1: 580272

Ship: N312AA Engine 2: 580124

Ship: N740AX Engine 1: 580150

Ship: N740AX Engine 2: 580296

Ship: N744AX Engine 1: 580108

Ship: N744AX Engine 2: 580157

Ship: N749AX Engine 1: 580148