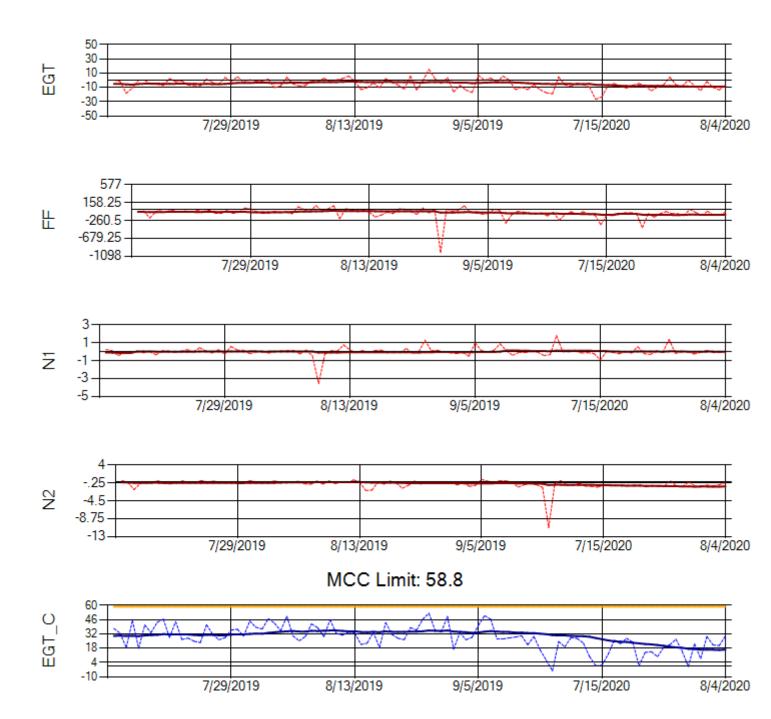

hip: N312AA Engine 2: 580124





Ship: N317CM Engine 1: 695491





Ship: N317CM Engine 2: 695629





Ship: N362CM Engine 1: 690380





Ship: N362CM Engine 2: 690382





Ship: N364CM Engine 1: 695687





Ship: N364CM Engine 2: 695533





Ship: N371CM Engine 1: 695453





Ship: N371CM Engine 2: 695546





Ship: N372CM Engine 1: 695245





Ship: N372CM Engine 2: 695283





Ship: N740AX Engine 1: 580150





Ship: N740AX Engine 2: 580296





Ship: N744AX Engine 1: 580108





Ship: N744AX Engine 2: 580157





Ship: N749AX Engine 1: 580148





Ship: N749AX Engine 2: 580151





Ship: N750AX Engine 1: 580265





Ship: N750AX Engine 2: 580200





Ship: N752AX Engine 1: 580255





Ship: N752AX Engine 2: 580163





Ship: N767AX Engine 1: 580219





Ship: N767AX Engine 2: 580297





Ship: N768AX Engine 1: 580269





Ship: N768AX Engine 2: 580210





Ship: N774AX Engine 1: 580128





Ship: N774AX Engine 2: 580137





Ship: N783AX Engine 1: 580195





Ship: N783AX Engine 2: 580409





Ship: N795AX Engine 1: 580130





Ship: N795AX Engine 2: 580144





Ship: N797AX Engine 1: 580271





Ship: N797AX Engine 2: 580370