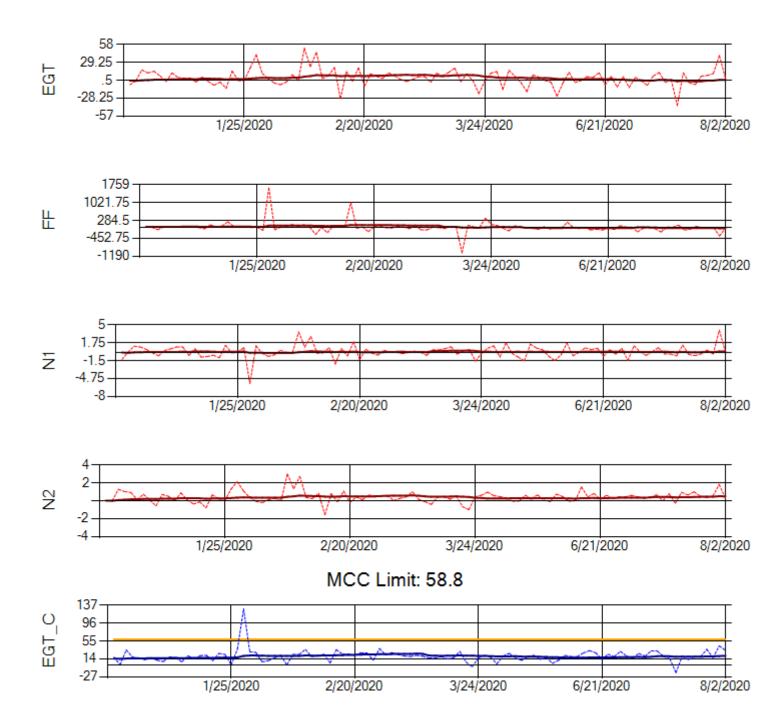

hip: N317CM Engine 2: 695629





Ship: N362CM Engine 1: 690380





Ship: N362CM Engine 2: 690382





Ship: N364CM Engine 1: 695687





Ship: N364CM Engine 2: 695533





Ship: N371CM Engine 1: 695453





Ship: N371CM Engine 2: 695546





Ship: N372CM Engine 1: 695245





Ship: N372CM Engine 2: 695283





Ship: N740AX Engine 1: 580150





Ship: N740AX Engine 2: 580296





Ship: N744AX Engine 1: 580108





Ship: N744AX Engine 2: 580157





Ship: N749AX Engine 1: 580148





Ship: N749AX Engine 2: 580151





Ship: N750AX Engine 1: 580265





Ship: N750AX Engine 2: 580200





Ship: N752AX Engine 1: 580255





Ship: N752AX Engine 2: 580163





Ship: N767AX Engine 1: 580219





Ship: N767AX Engine 2: 580297





Ship: N768AX Engine 1: 580269





Ship: N768AX Engine 2: 580210





Ship: N774AX Engine 1: 580128





Ship: N774AX Engine 2: 580137





Ship: N783AX Engine 1: 580195





Ship: N783AX Engine 2: 580409





Ship: N795AX Engine 1: 580130





Ship: N795AX Engine 2: 580144





Ship: N797AX Engine 1: 580271





Ship: N797AX Engine 2: 580370