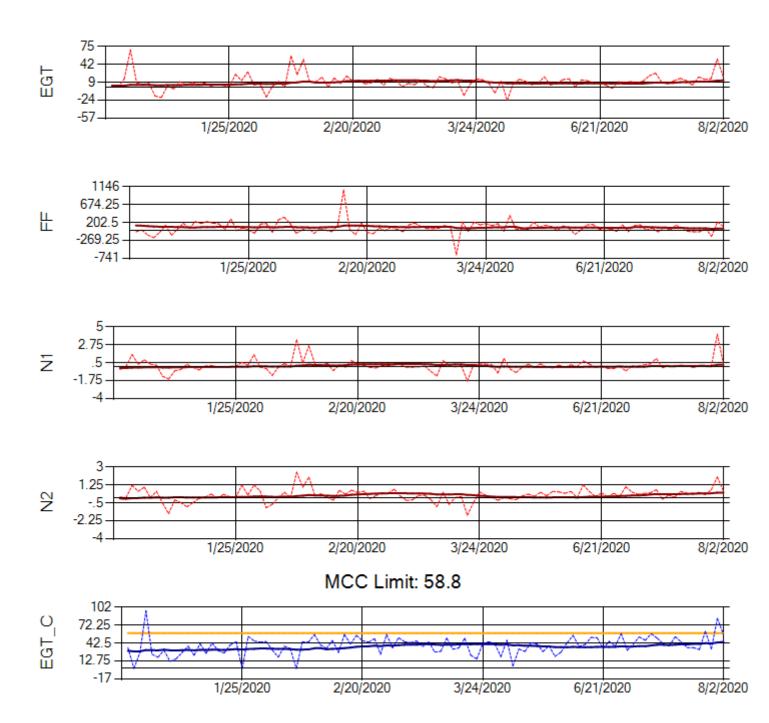

hip: N317CM Engine 1: 695491





Ship: N317CM Engine 2: 695629





Ship: N362CM Engine 1: 690380





Ship: N362CM Engine 2: 690382





Ship: N364CM Engine 1: 695687





Ship: N364CM Engine 2: 695533





Ship: N371CM Engine 1: 695453





Ship: N371CM Engine 2: 695546





Ship: N372CM Engine 1: 695245





Ship: N372CM Engine 2: 695283





Ship: N740AX Engine 1: 580150





Ship: N740AX Engine 2: 580296





Ship: N744AX Engine 1: 580108





Ship: N744AX Engine 2: 580157





Ship: N749AX Engine 1: 580148





Ship: N749AX Engine 2: 580151





Ship: N750AX Engine 1: 580265





Ship: N750AX Engine 2: 580200





Ship: N752AX Engine 1: 580255





Ship: N752AX Engine 2: 580163





Ship: N767AX Engine 1: 580219





Ship: N767AX Engine 2: 580297





Ship: N768AX Engine 1: 580269





Ship: N768AX Engine 2: 580210





Ship: N774AX Engine 1: 580128





Ship: N774AX Engine 2: 580137





Ship: N783AX Engine 1: 580195





Ship: N783AX Engine 2: 580409





Ship: N795AX Engine 1: 580130





Ship: N795AX Engine 2: 580144





Ship: N797AX Engine 1: 580271





Ship: N797AX Engine 2: 580370