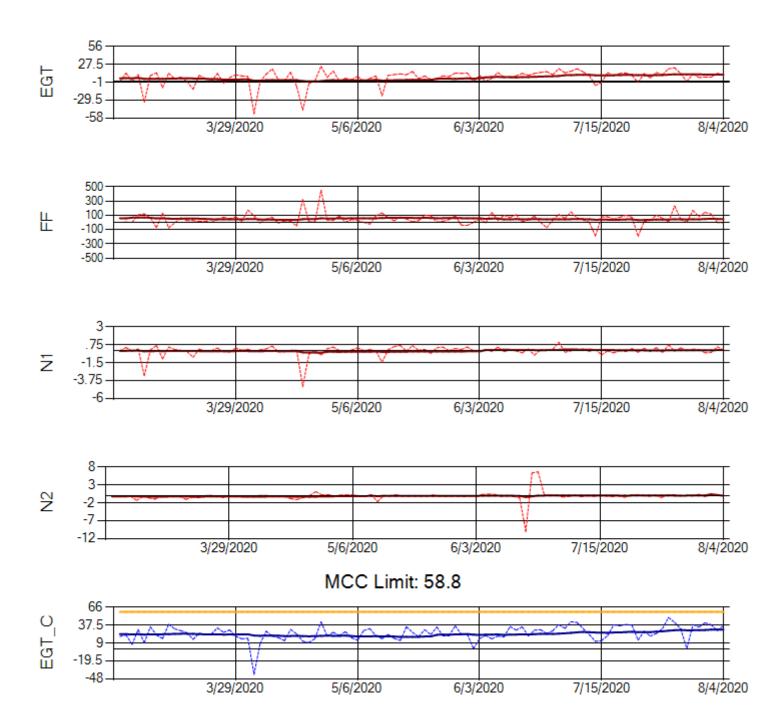

hip: N312AA Engine 1: 580272





Ship: N312AA Engine 2: 580124





Ship: N317CM Engine 1: 695491





Ship: N317CM Engine 2: 695629





Ship: N362CM Engine 1: 690380





Ship: N362CM Engine 2: 690382





Ship: N364CM Engine 1: 695687





Ship: N364CM Engine 2: 695533





Ship: N371CM Engine 1: 695453





Ship: N371CM Engine 2: 695546





Ship: N372CM Engine 1: 695245





Ship: N372CM Engine 2: 695283





Ship: N740AX Engine 1: 580150





Ship: N740AX Engine 2: 580296





Ship: N744AX Engine 1: 580108





Ship: N744AX Engine 2: 580157





Ship: N749AX Engine 1: 580148





Ship: N749AX Engine 2: 580151





Ship: N750AX Engine 1: 580265





Ship: N750AX Engine 2: 580200





Ship: N752AX Engine 1: 580255





Ship: N752AX Engine 2: 580163





Ship: N767AX Engine 1: 580219





Ship: N767AX Engine 2: 580297





Ship: N768AX Engine 1: 580269





Ship: N768AX Engine 2: 580210





Ship: N774AX Engine 1: 580128





Ship: N774AX Engine 2: 580137





Ship: N783AX Engine 1: 580195





Ship: N783AX Engine 2: 580409





Ship: N795AX Engine 1: 580130





Ship: N795AX Engine 2: 580144





Ship: N797AX Engine 1: 580271





Ship: N797AX Engine 2: 580370