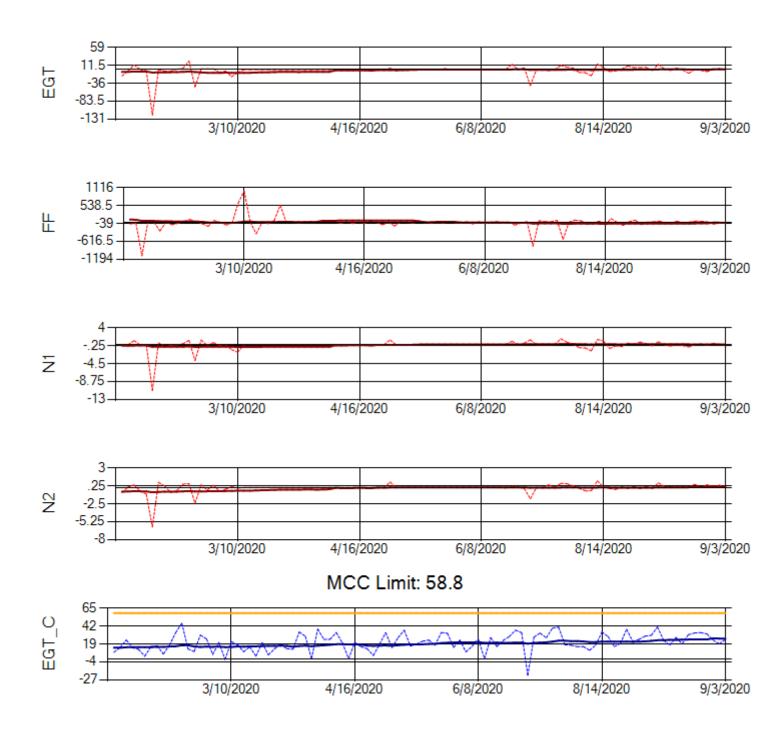

Ship: N219CY Engine 1: 717629

Ship: N219CY Engine 2: 727906

Ship: N220CY Engine 1: 727979

Ship: N220CY Engine 2: 724351

Ship: N226CY Engine 1: 724115

Ship: N226CY Engine 2: 727972

Ship: N312AA Engine 1: 580272