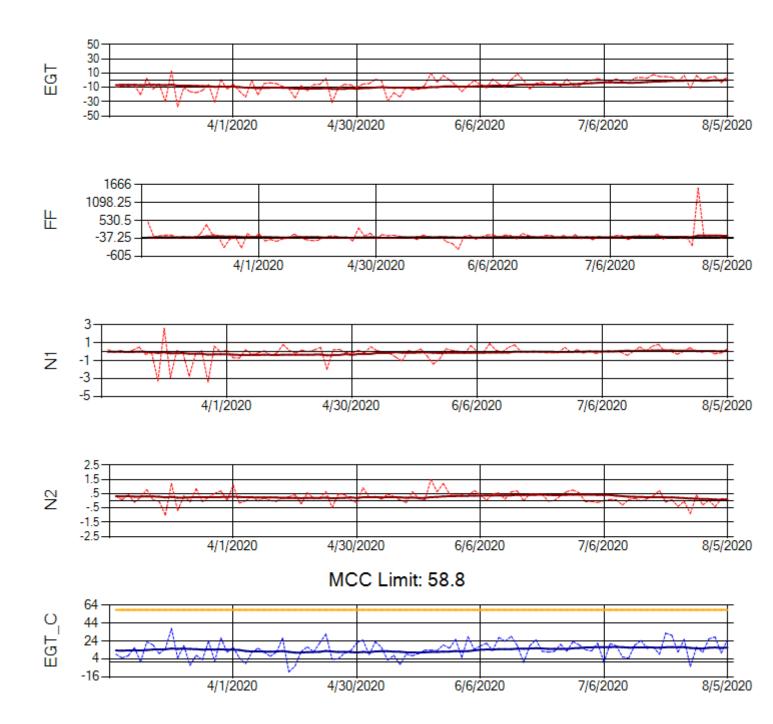

Ship: N312AA Engine 2: 580124

Ship: N317CM Engine 1: 695491

Ship: N317CM Engine 2: 695629

Ship: N362CM Engine 1: 690380

Ship: N362CM Engine 2: 690382

Ship: N364CM Engine 1: 695687

Ship: N364CM Engine 2: 695533