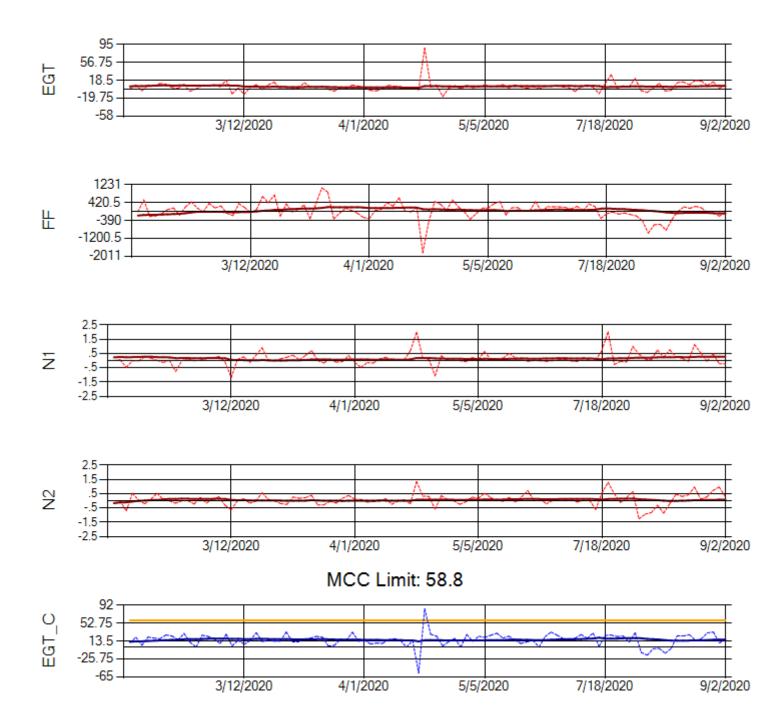

Ship: N371CM Engine 1: 695453

Ship: N371CM Engine 2: 695546

Ship: N372CM Engine 1: 695245

Ship: N372CM Engine 2: 695283

Ship: N740AX Engine 1: 580150

Ship: N740AX Engine 2: 580296

Ship: N744AX Engine 1: 580108