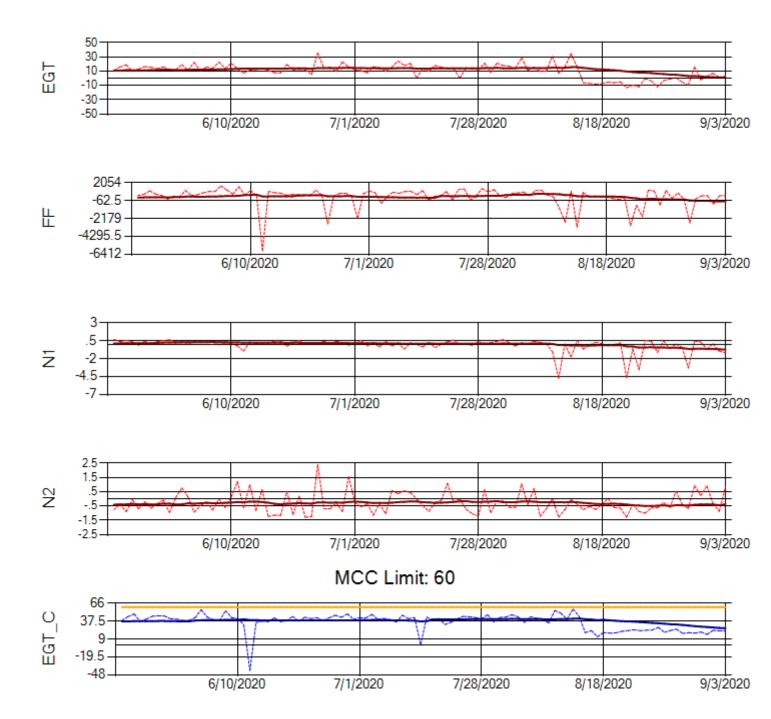

Ship: N219CY Engine 1: 717629

Ship: N219CY Engine 2: 727906

Ship: N220CY Engine 1: 727979

Ship: N220CY Engine 2: 724351

Ship: N226CY Engine 1: 724115

Ship: N226CY Engine 2: 727972

Ship: N312AA Engine 1: 580272