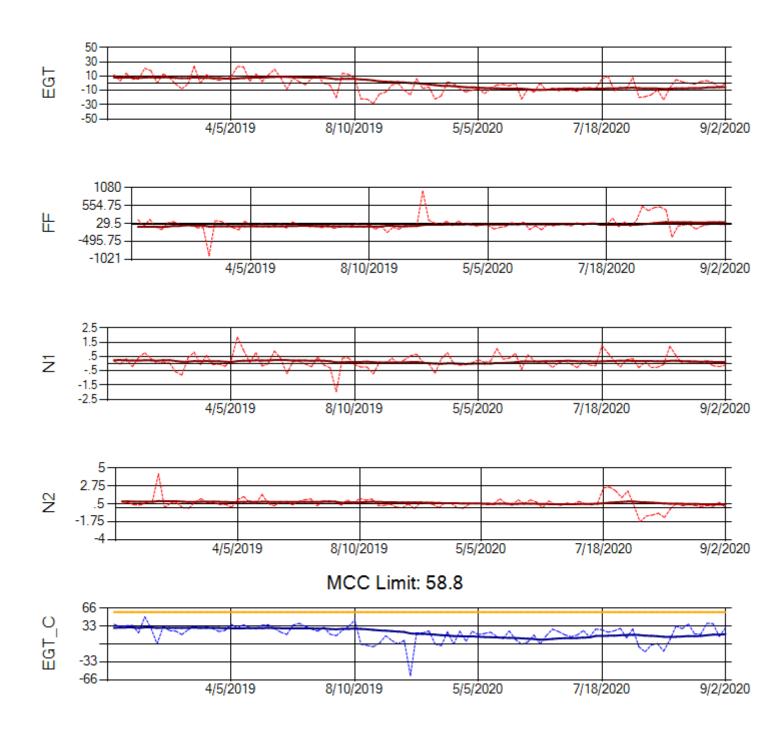

Ship: N744AX Engine 2: 580157

Ship: N749AX Engine 1: 580148

Ship: N749AX Engine 2: 580151

Ship: N750AX Engine 1: 580265

Ship: N750AX Engine 2: 580200

Ship: N752AX Engine 1: 580255

Ship: N752AX Engine 2: 580163