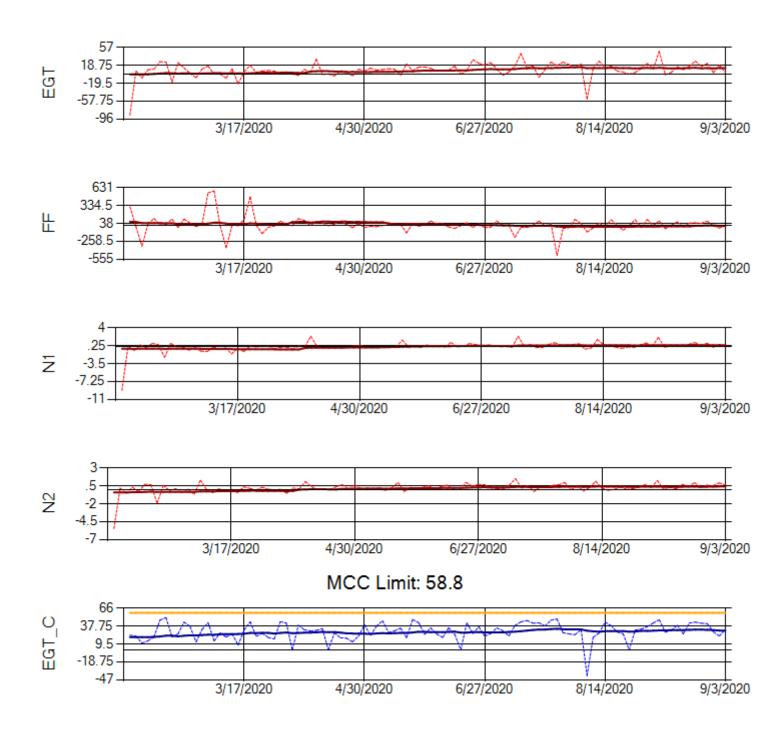

Ship: N219CY Engine 1: 717629

Ship: N219CY Engine 2: 727906

Ship: N220CY Engine 1: 727979

Ship: N220CY Engine 2: 724351

Ship: N226CY Engine 1: 724115

Ship: N226CY Engine 2: 727972

Ship: N312AA Engine 1: 580272