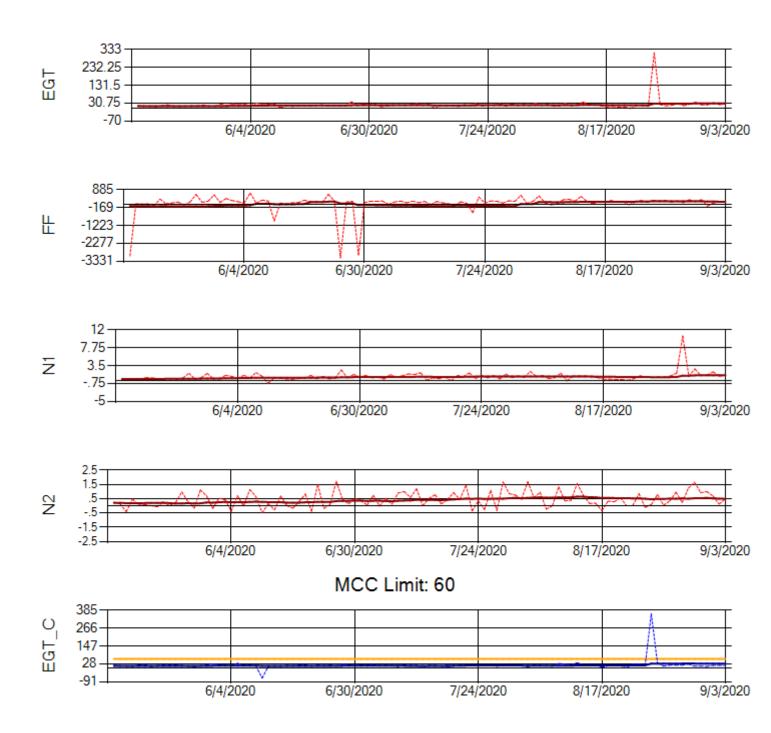

Ship: N219CY Engine 1: 717629

Ship: N219CY Engine 2: 727906

Ship: N220CY Engine 1: 727979

Ship: N220CY Engine 2: 724351

Ship: N226CY Engine 1: 724115

Ship: N226CY Engine 2: 727972

Ship: N312AA Engine 1: 580272