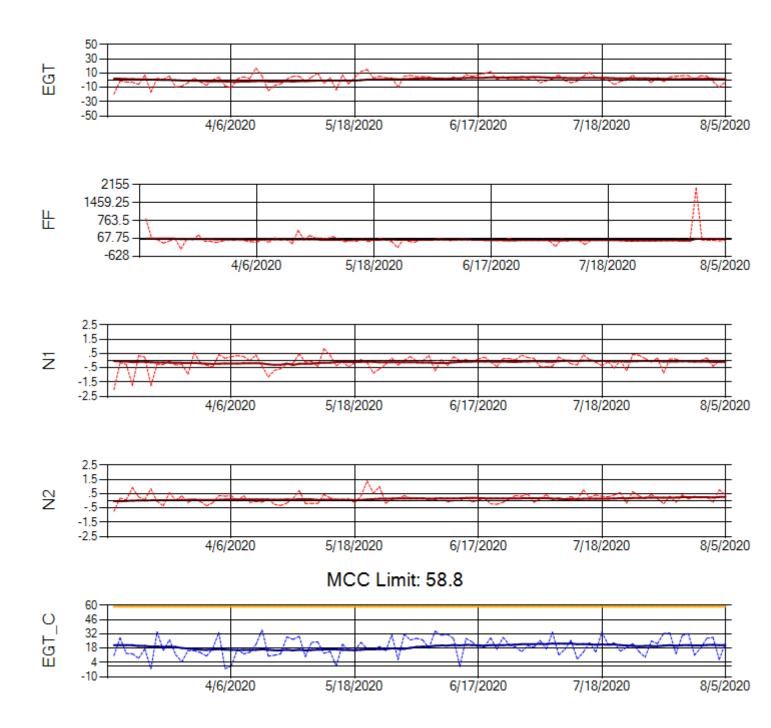

Ship: N219CY Engine 1: 717629

Ship: N219CY Engine 2: 727906

Ship: N220CY Engine 1: 727979

Ship: N220CY Engine 2: 724351

Ship: N226CY Engine 1: 724115

Ship: N226CY Engine 2: 727972

Ship: N312AA Engine 1: 580272