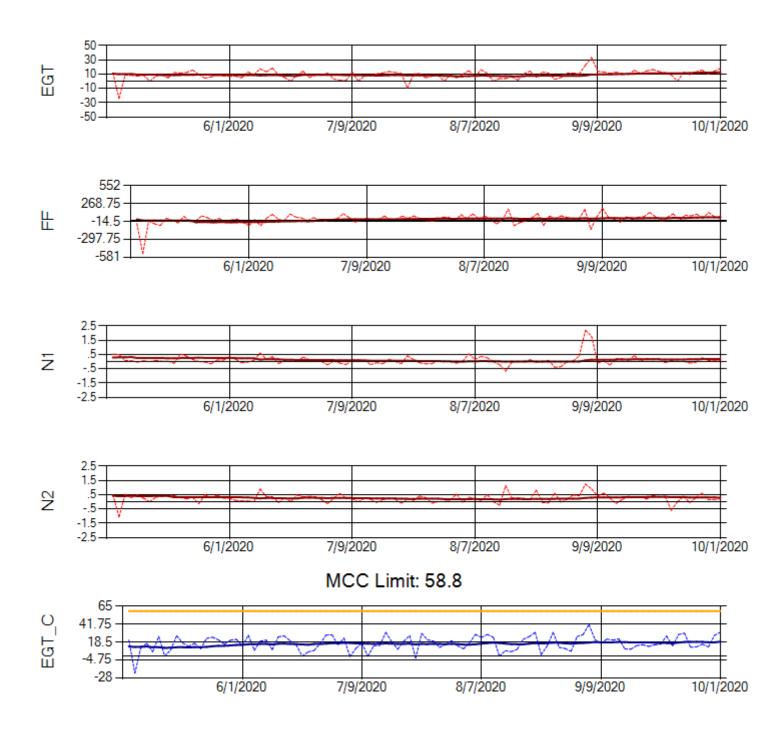

Ship: N371CM Engine 1: 690199

MCC Limit: 40

Delta TechOps

Ship: N371CM Engine 2: 695546

Ship: N372CM Engine 1: 695245

Ship: N372CM Engine 2: 695283

Ship: N740AX Engine 1: 580150

Ship: N740AX Engine 2: 580296