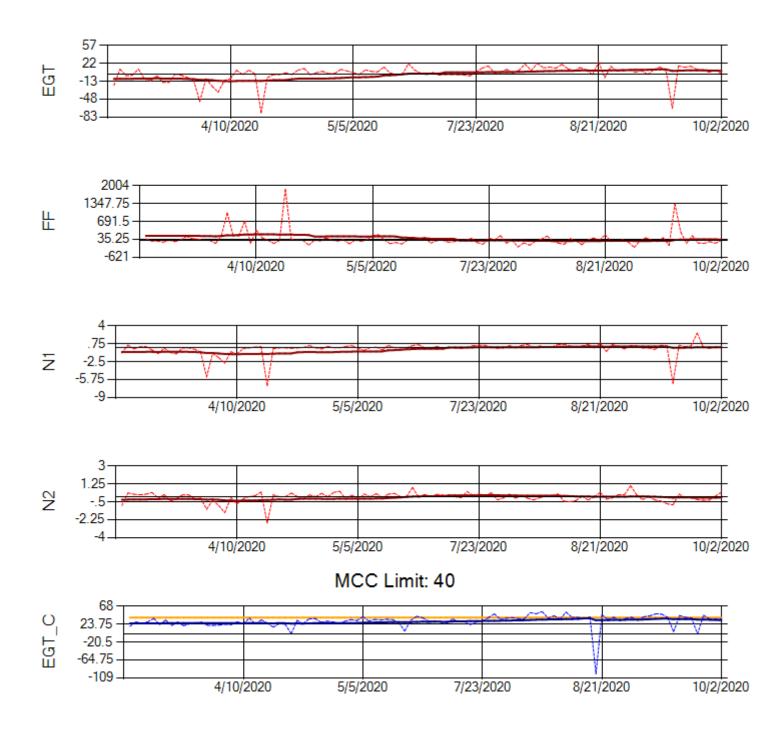

Ship: N371CM Engine 1: 690199

MCC Limit: 40

Delta TechOps

Ship: N371CM Engine 2: 695546

Ship: N372CM Engine 1: 695245

Ship: N372CM Engine 2: 695283

Ship: N740AX Engine 1: 580150

Ship: N740AX Engine 2: 580296