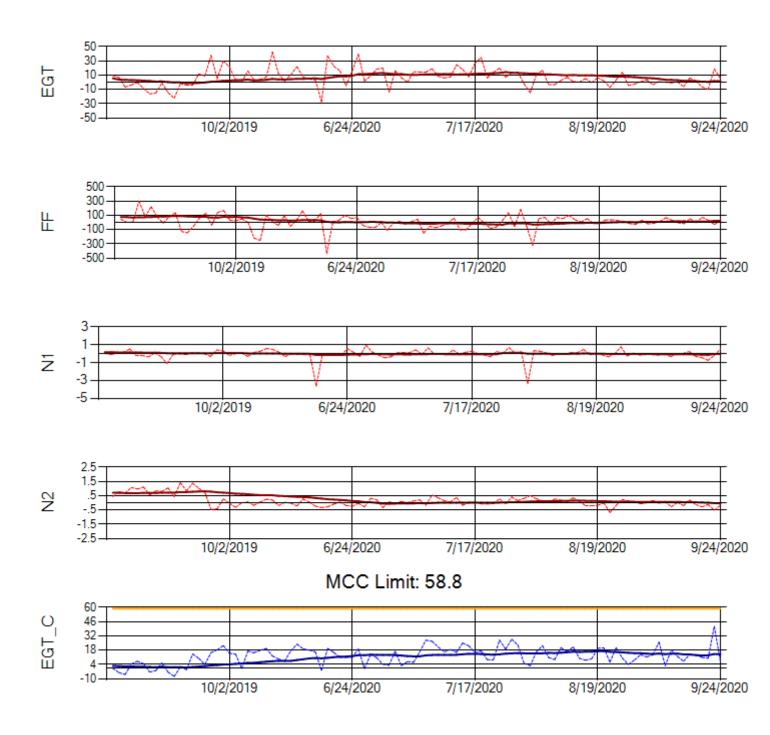

Ship: N371CM Engine 1: 690199

MCC Limit: 40

Delta TechOps

Ship: N371CM Engine 2: 695546

Ship: N372CM Engine 1: 695245

Ship: N372CM Engine 2: 695283

Ship: N740AX Engine 1: 580150

Ship: N740AX Engine 2: 580296