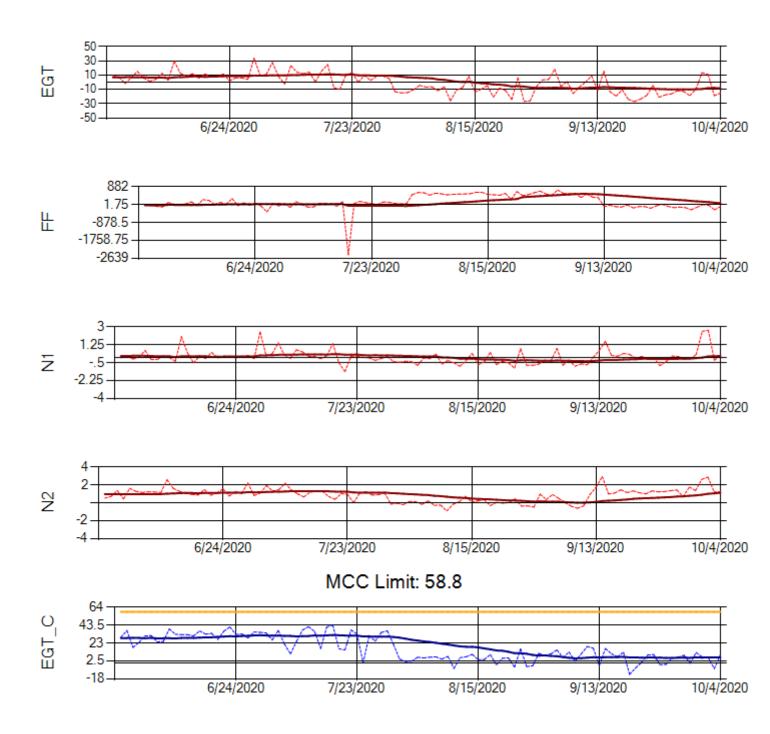

Ship: N371CM Engine 1: 690199

MCC Limit: 40

Delta TechOps

Ship: N371CM Engine 2: 695546

Ship: N372CM Engine 1: 695245

Ship: N372CM Engine 2: 695283

Ship: N740AX Engine 1: 580150

Ship: N740AX Engine 2: 580296