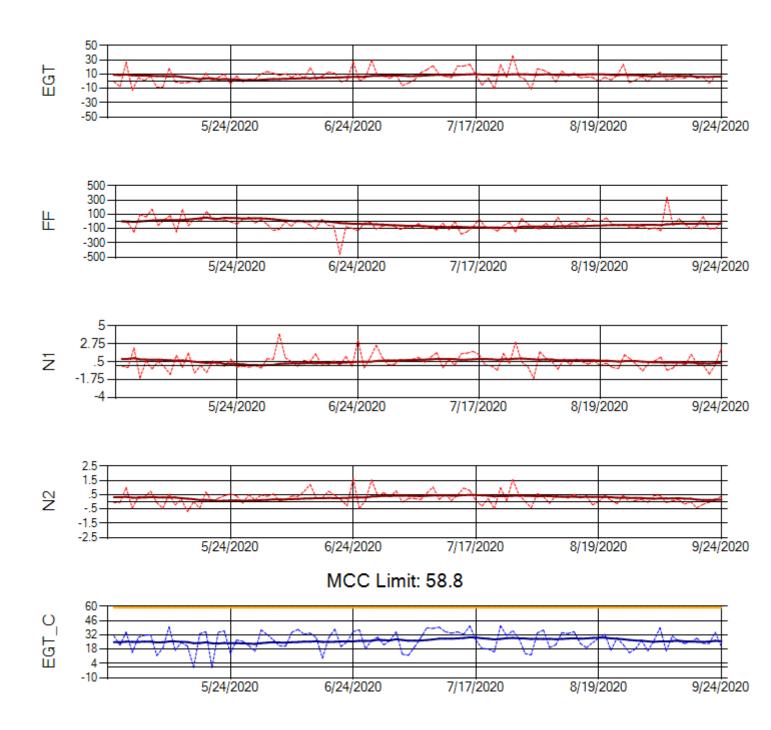

Ship: N371CM Engine 1: 690199

MCC Limit: 40

Delta TechOps

Ship: N371CM Engine 2: 695546

Ship: N372CM Engine 1: 695245

Ship: N372CM Engine 2: 695283

Ship: N740AX Engine 1: 580150

Ship: N740AX Engine 2: 580296