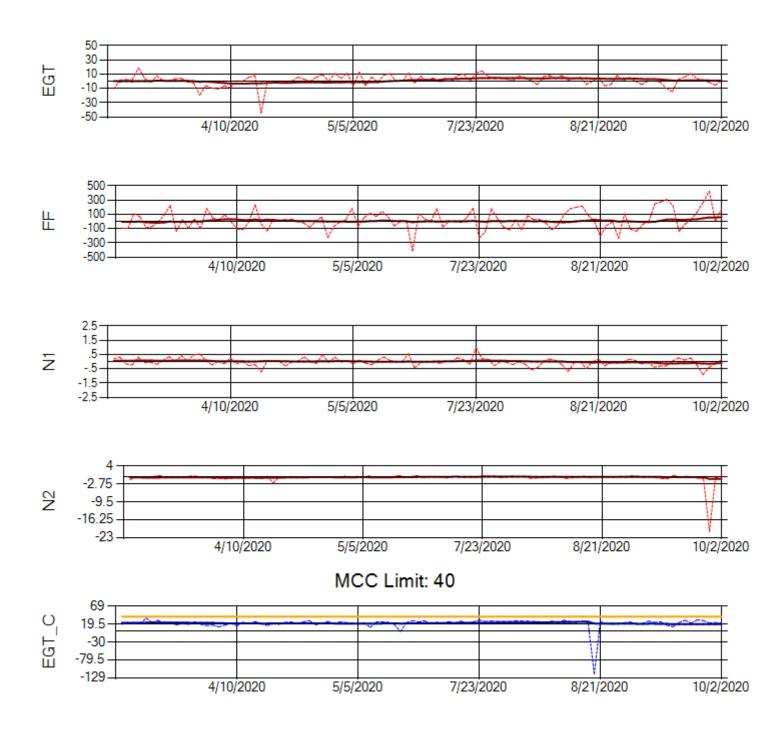

Ship: N371CM Engine 1: 690199

MCC Limit: 40

Delta TechOps

Ship: N371CM Engine 2: 695546

Ship: N372CM Engine 1: 695245

Ship: N372CM Engine 2: 695283

Ship: N740AX Engine 1: 580150

Ship: N740AX Engine 2: 580296