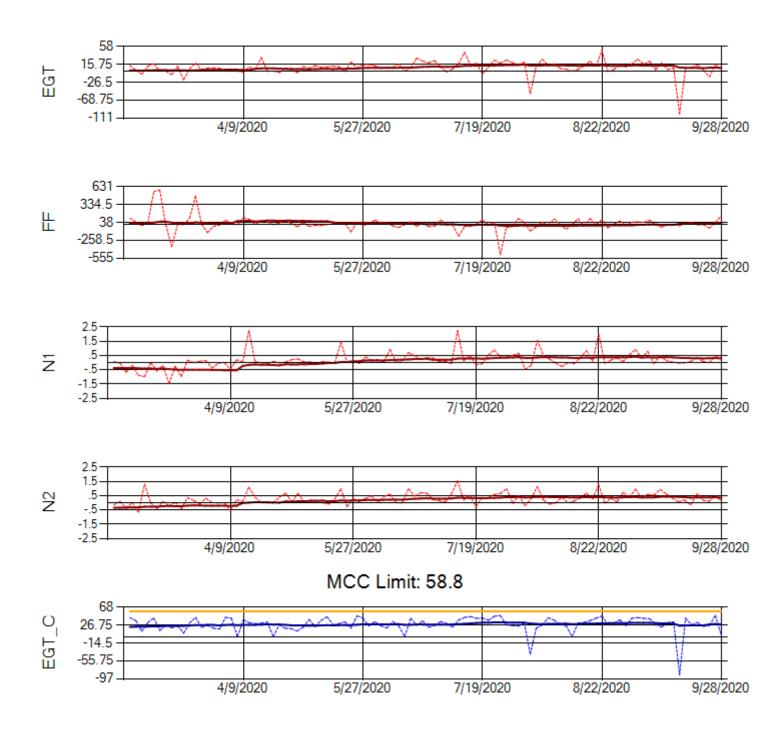

Ship: N371CM Engine 1: 690199

MCC Limit: 40

Delta TechOps

Ship: N371CM Engine 2: 695546

Ship: N372CM Engine 1: 695245

Ship: N372CM Engine 2: 695283

Ship: N740AX Engine 1: 580150

Ship: N740AX Engine 2: 580296