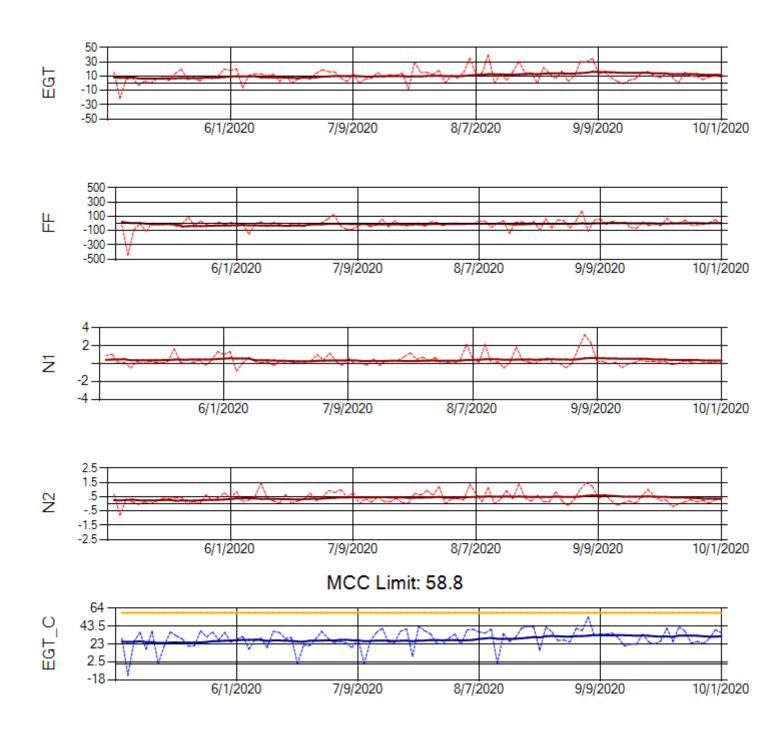

Ship: N371CM Engine 1: 690199

MCC Limit: 40

Delta TechOps

Ship: N371CM Engine 2: 695546

Ship: N372CM Engine 1: 695245

Ship: N372CM Engine 2: 695283

Ship: N740AX Engine 1: 580150

Ship: N740AX Engine 2: 580296