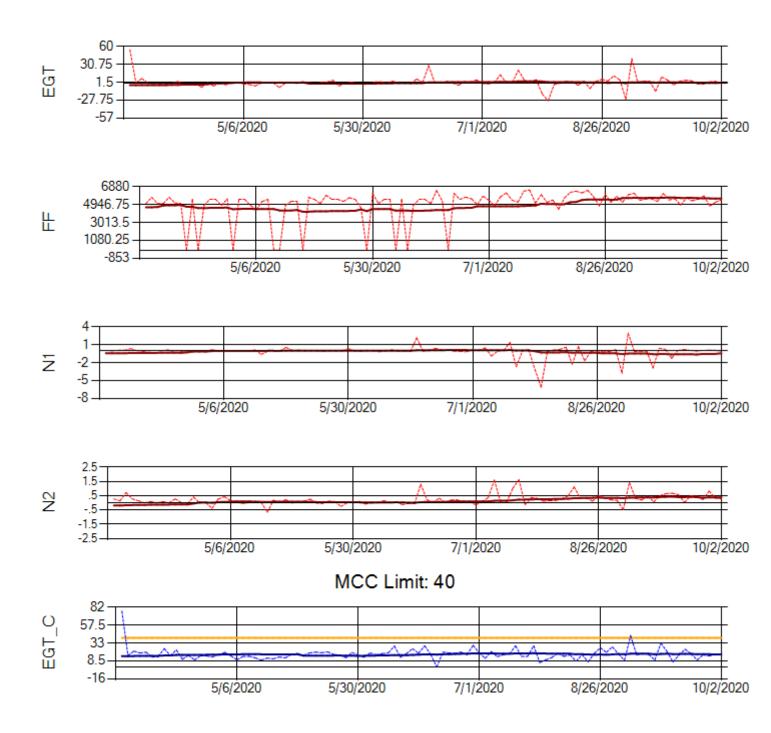

Ship: N371CM Engine 1: 690199

MCC Limit: 40

Delta TechOps

Ship: N371CM Engine 2: 695546

Ship: N372CM Engine 1: 695245

Ship: N372CM Engine 2: 695283

Ship: N740AX Engine 1: 580150

Ship: N740AX Engine 2: 580296