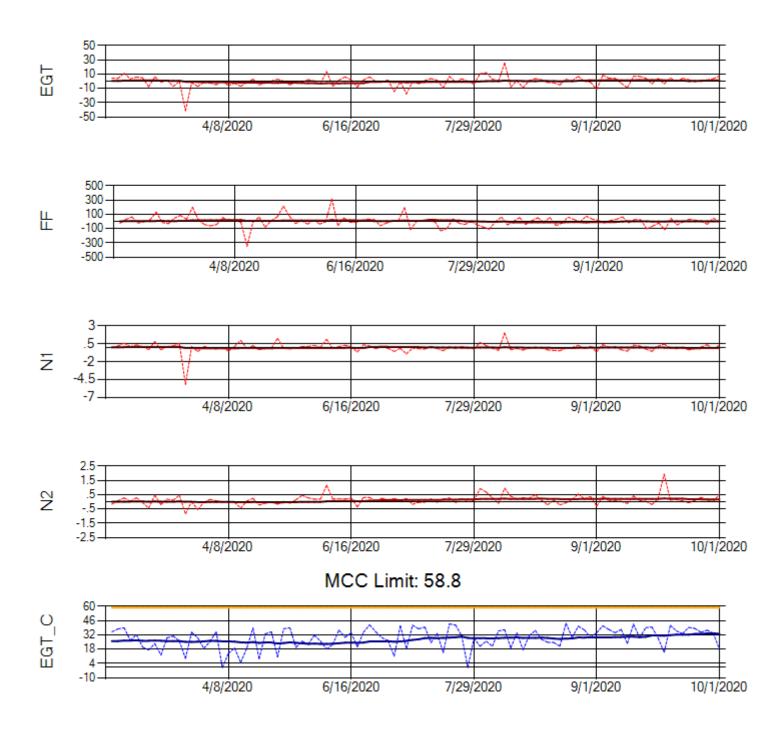

Ship: N371CM Engine 1: 690199

MCC Limit: 40

Delta TechOps

Ship: N371CM Engine 2: 695546

Ship: N372CM Engine 1: 695245

Ship: N372CM Engine 2: 695283

Ship: N740AX Engine 1: 580150

Ship: N740AX Engine 2: 580296