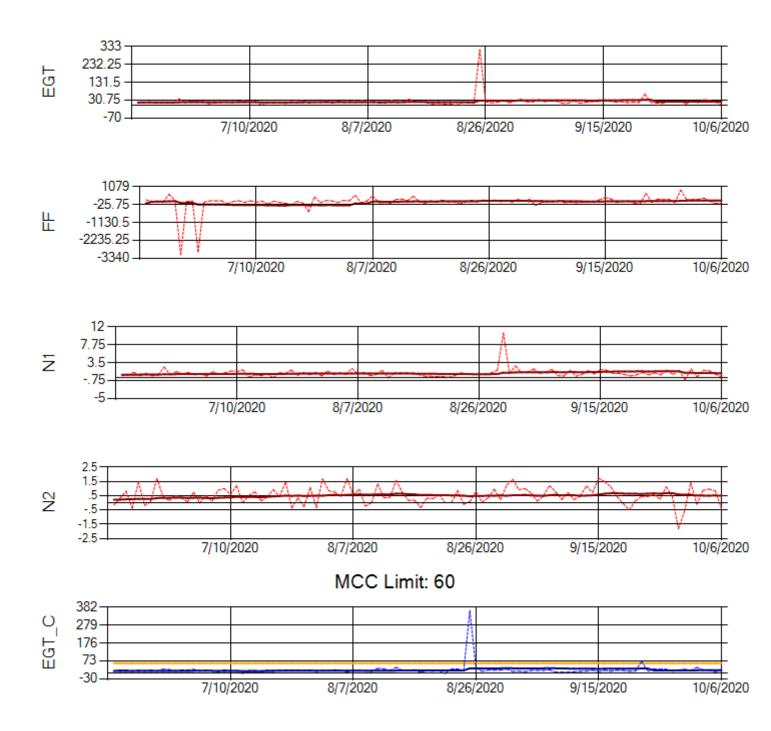

Ship: N371CM Engine 1: 690199

MCC Limit: 40

Delta TechOps

Ship: N371CM Engine 2: 695546

Ship: N372CM Engine 1: 695245

Ship: N372CM Engine 2: 695283

Ship: N740AX Engine 1: 580150

Ship: N740AX Engine 2: 580296