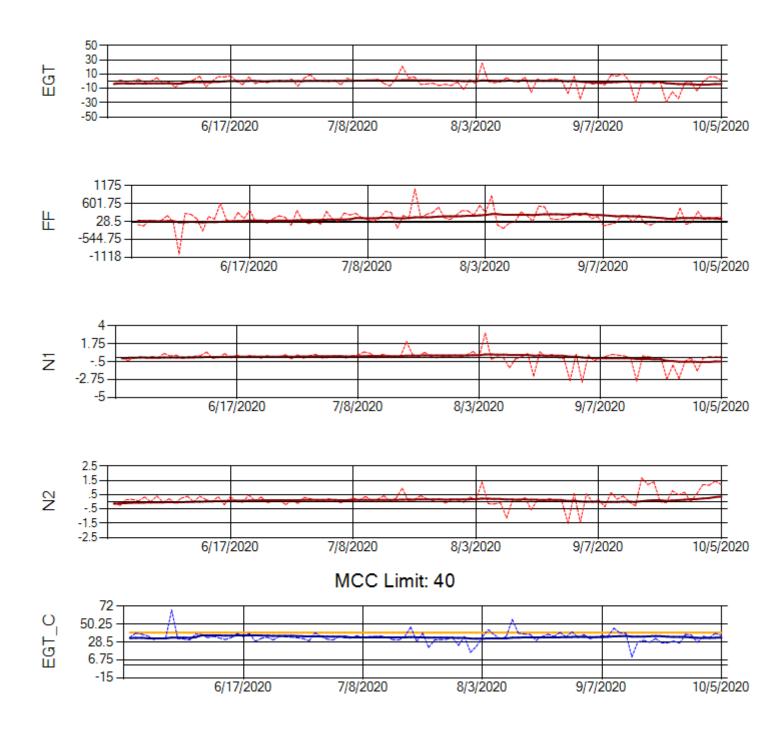

Ship: N371CM Engine 1: 690199

MCC Limit: 40

Delta TechOps

Ship: N371CM Engine 2: 695546

Ship: N372CM Engine 1: 695245

Ship: N372CM Engine 2: 695283

Ship: N740AX Engine 1: 580150

Ship: N740AX Engine 2: 580296