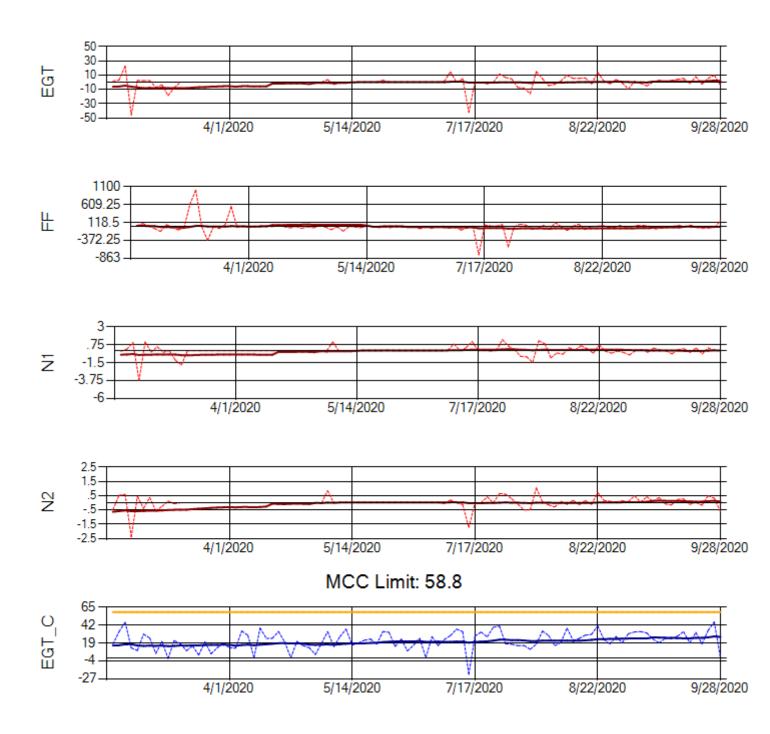

Ship: N371CM Engine 1: 690199

MCC Limit: 40

Delta TechOps

Ship: N371CM Engine 2: 695546

Ship: N372CM Engine 1: 695245

Ship: N372CM Engine 2: 695283

Ship: N740AX Engine 1: 580150

Ship: N740AX Engine 2: 580296