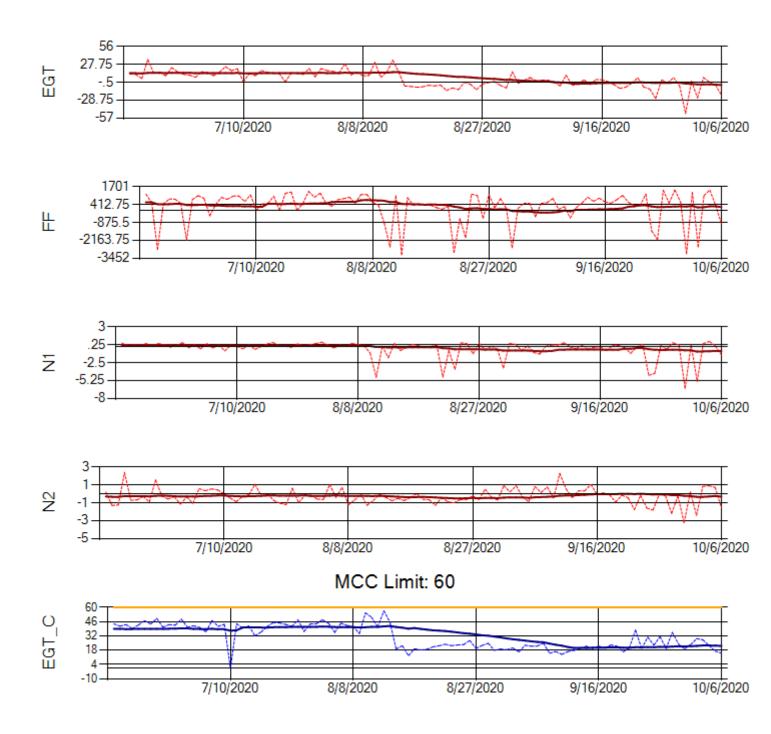

Ship: N371CM Engine 1: 690199

MCC Limit: 40

Delta TechOps

Ship: N371CM Engine 2: 695546

Ship: N372CM Engine 1: 695245

Ship: N372CM Engine 2: 695283

Ship: N740AX Engine 1: 580150

Ship: N740AX Engine 2: 580296