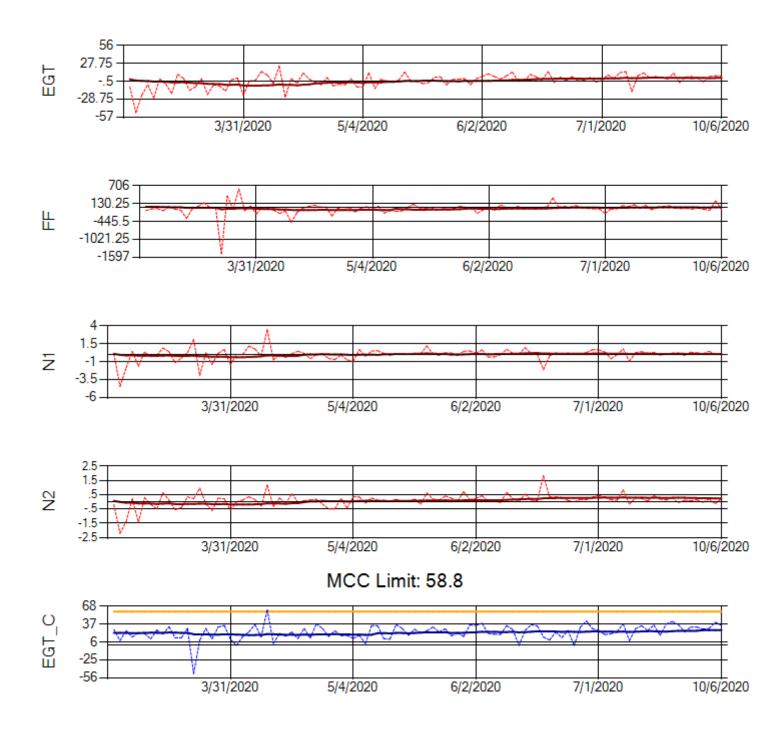

Ship: N371CM Engine 1: 690199

MCC Limit: 40

Delta TechOps

Ship: N371CM Engine 2: 695546

Ship: N372CM Engine 1: 695245

Ship: N372CM Engine 2: 695283

Ship: N740AX Engine 1: 580150

Ship: N740AX Engine 2: 580296