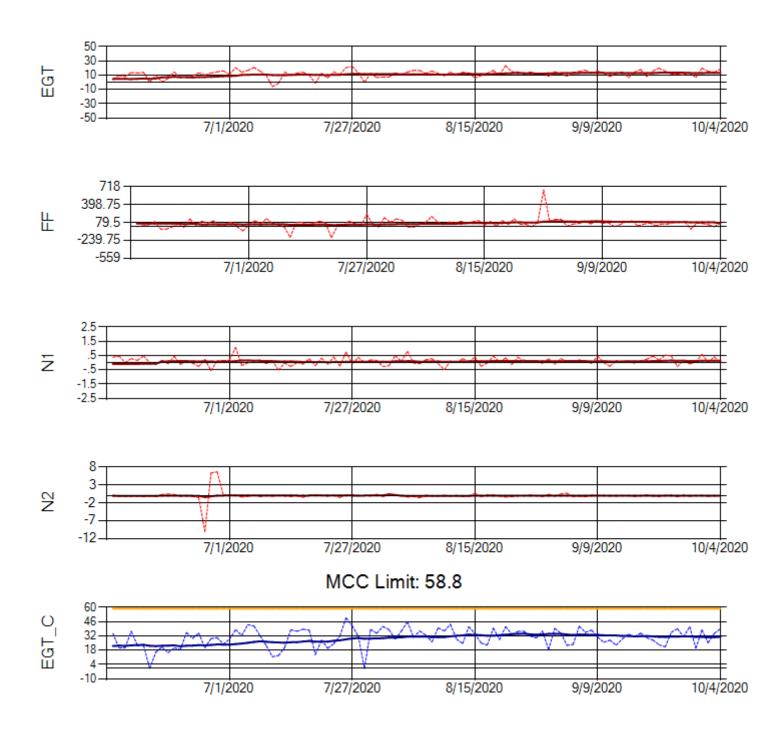

Ship: N371CM Engine 1: 690199

MCC Limit: 40

Delta TechOps

Ship: N371CM Engine 2: 695546

Ship: N372CM Engine 1: 695245

Ship: N372CM Engine 2: 695283

Ship: N740AX Engine 1: 580150

Ship: N740AX Engine 2: 580296