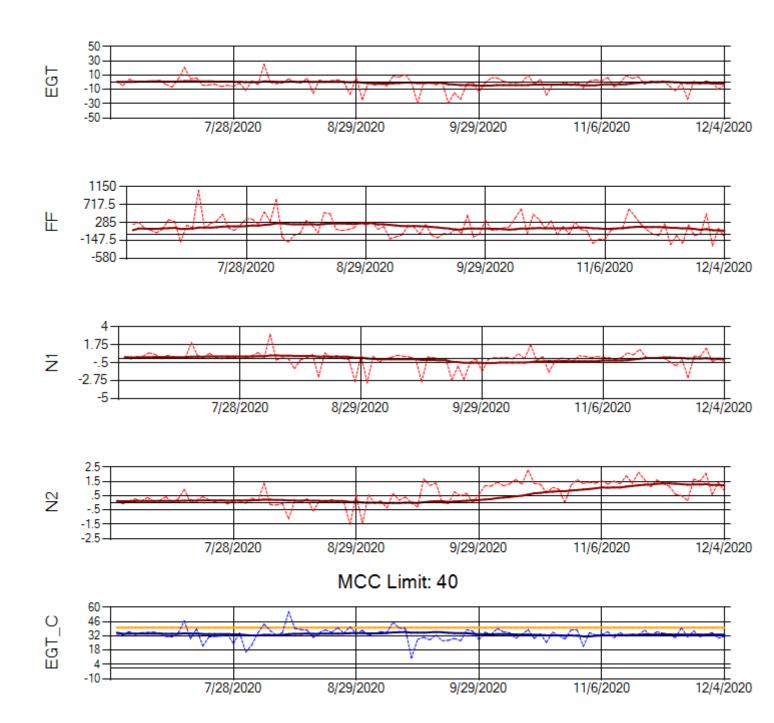

Ship: N752AX Engine 2: 580163

Ship: N767AX Engine 1: 580219

Ship: N767AX Engine 2: 580297

TechOps

Ship: N768AX Engine 1: 580167

MCC Limit: 58.8

Ship: N768AX Engine 2: 580210

Ship: N774AX Engine 1: 580128