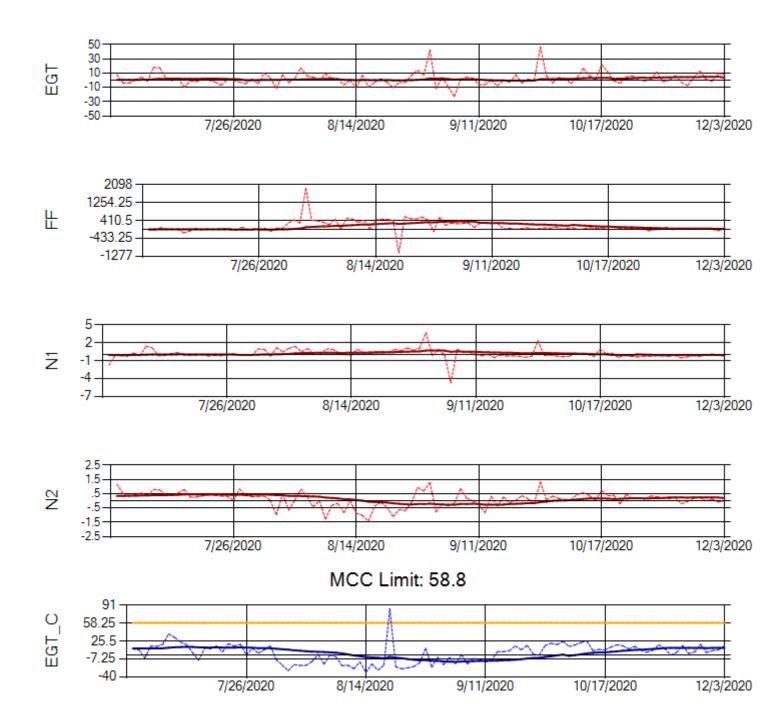

Ship: N752AX Engine 2: 580163

Ship: N767AX Engine 1: 580219

Ship: N767AX Engine 2: 580297

TechOps

Ship: N768AX Engine 1: 580167

MCC Limit: 58.8

Ship: N768AX Engine 2: 580210

Ship: N774AX Engine 1: 580128