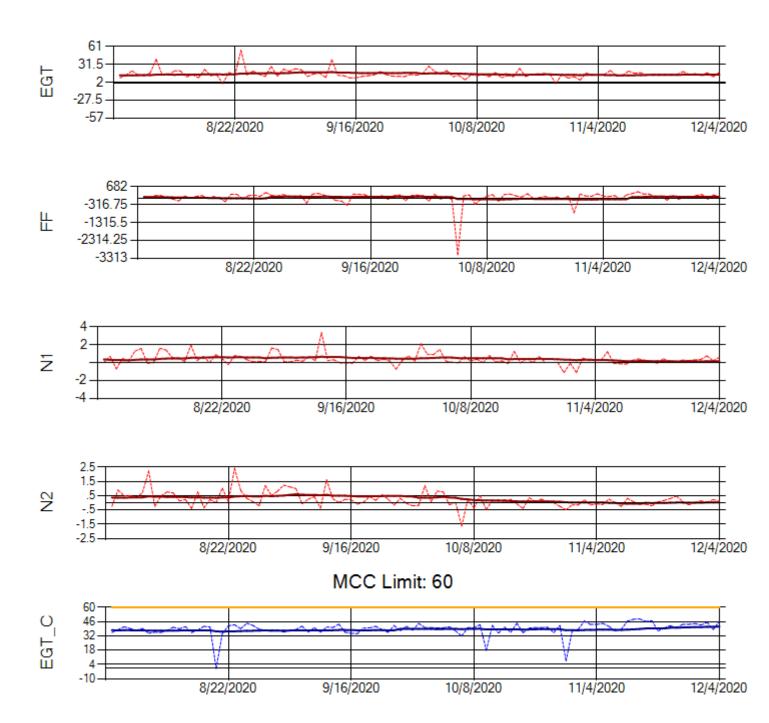

Ship: N219CY Engine 1: 717629

Ship: N219CY Engine 2: 727906

Ship: N220CY Engine 1: 727979

TechOps

Ship: N220CY Engine 2: 729117

MCC Limit: 60

Ship: N226CY Engine 1: 724115

Ship: N226CY Engine 2: 727972