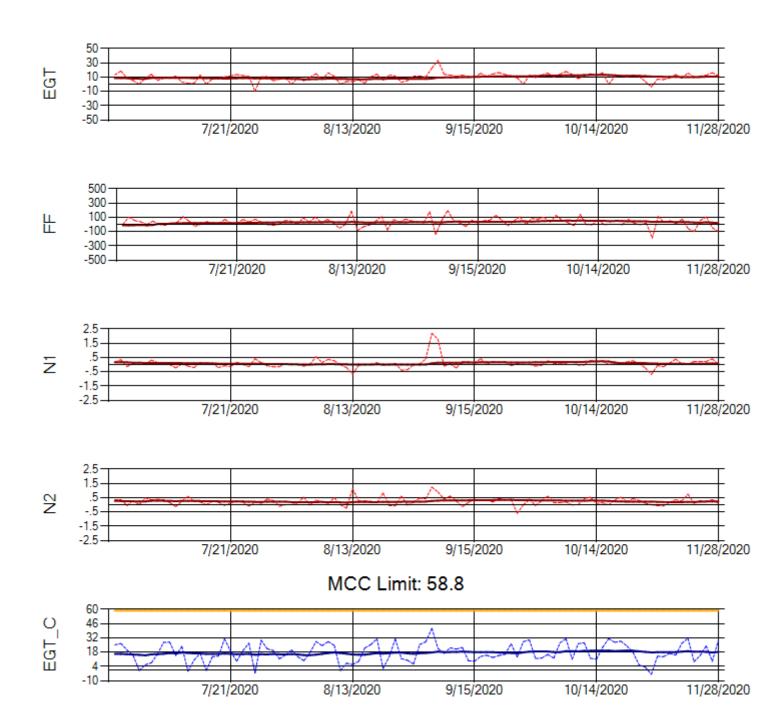

Ship: N752AX Engine 2: 580163

Ship: N767AX Engine 1: 580219

Ship: N767AX Engine 2: 580297

TechOps

Ship: N768AX Engine 1: 580167

MCC Limit: 58.8

Ship: N768AX Engine 2: 580210

Ship: N774AX Engine 1: 580128