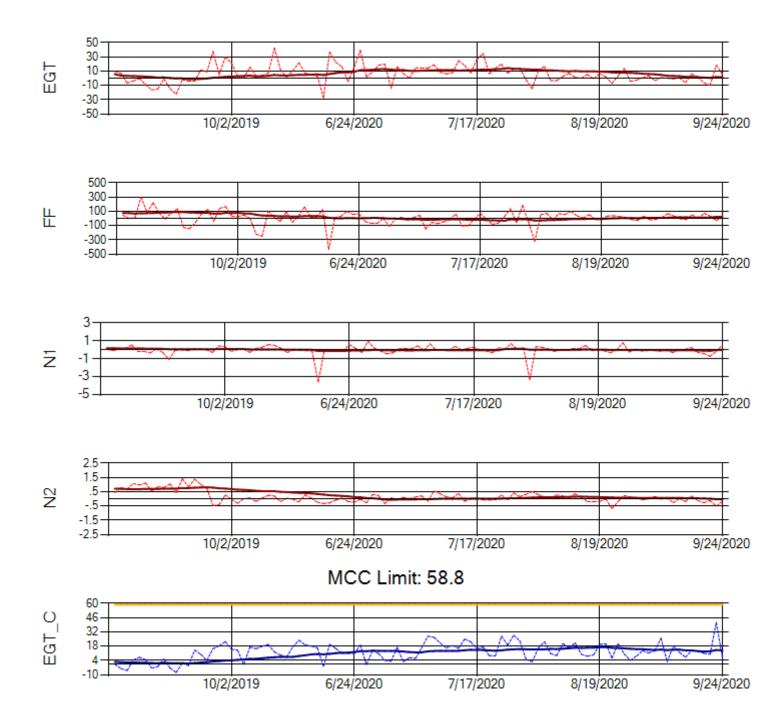

Ship: N752AX Engine 2: 580163

Ship: N767AX Engine 1: 580219

Ship: N767AX Engine 2: 580297

TechOps

Ship: N768AX Engine 1: 580167

MCC Limit: 58.8

Ship: N768AX Engine 2: 580210

Ship: N774AX Engine 1: 580128