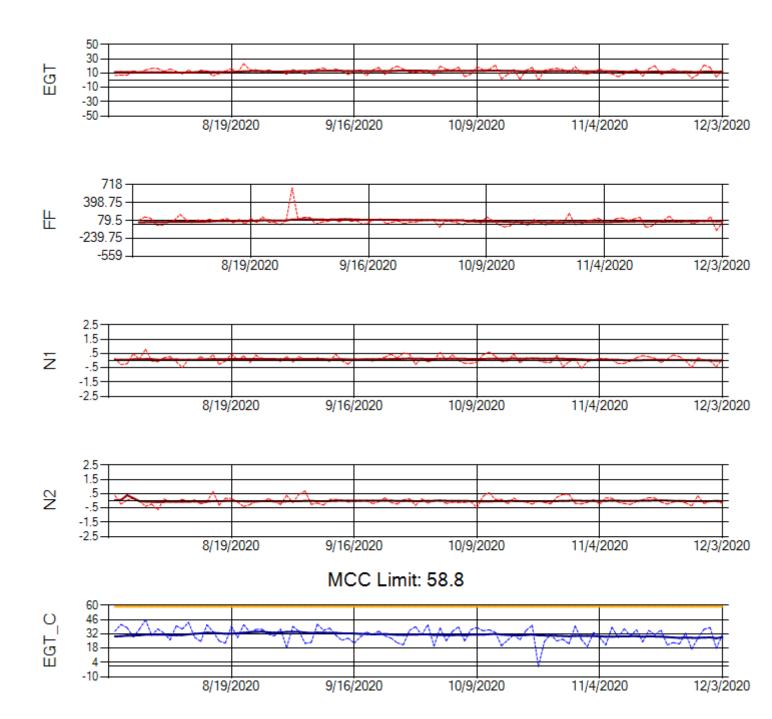

Ship: N752AX Engine 2: 580163

Ship: N767AX Engine 1: 580219

Ship: N767AX Engine 2: 580297

TechOps

Ship: N768AX Engine 1: 580167

MCC Limit: 58.8

Ship: N768AX Engine 2: 580210

Ship: N774AX Engine 1: 580128