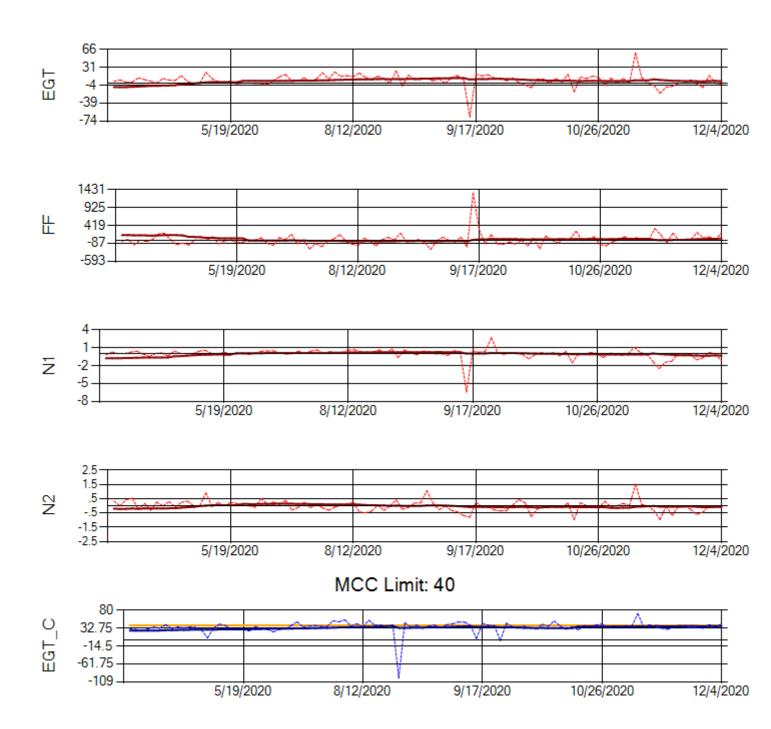

Ship: N752AX Engine 2: 580163

Ship: N767AX Engine 1: 580219

Ship: N767AX Engine 2: 580297

TechOps

Ship: N768AX Engine 1: 580167

MCC Limit: 58.8

Ship: N768AX Engine 2: 580210

Ship: N774AX Engine 1: 580128