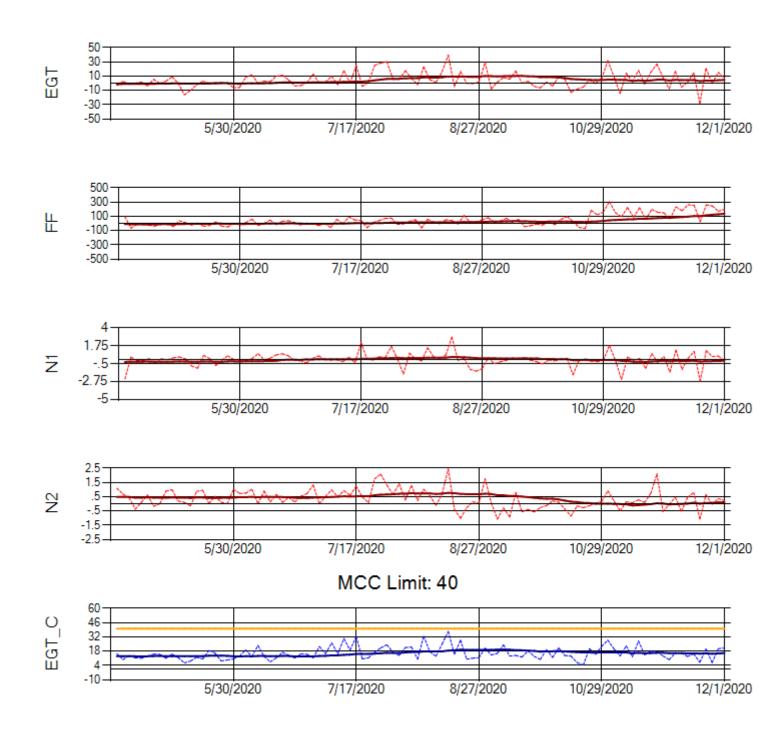

Ship: N219CY Engine 1: 717629

Ship: N219CY Engine 2: 727906

Ship: N220CY Engine 1: 727979

TechOps

Ship: N220CY Engine 2: 729117

MCC Limit: 60

Ship: N226CY Engine 1: 724115

Ship: N226CY Engine 2: 727972