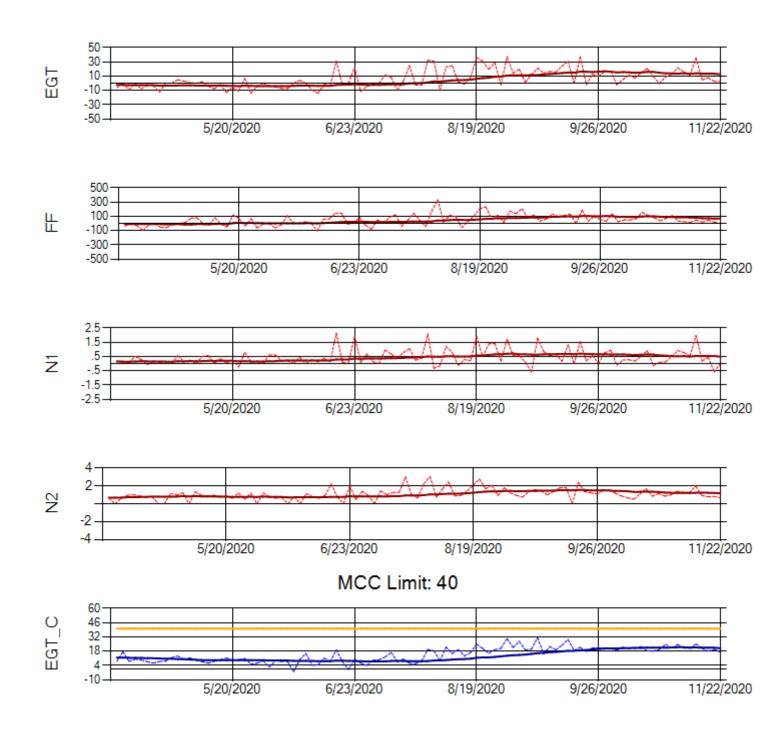

Ship: N219CY Engine 1: 717629

Ship: N219CY Engine 2: 727906

Ship: N220CY Engine 1: 727979

TechOps

Ship: N220CY Engine 2: 729117

MCC Limit: 60

Ship: N226CY Engine 1: 724115

Ship: N226CY Engine 2: 727972