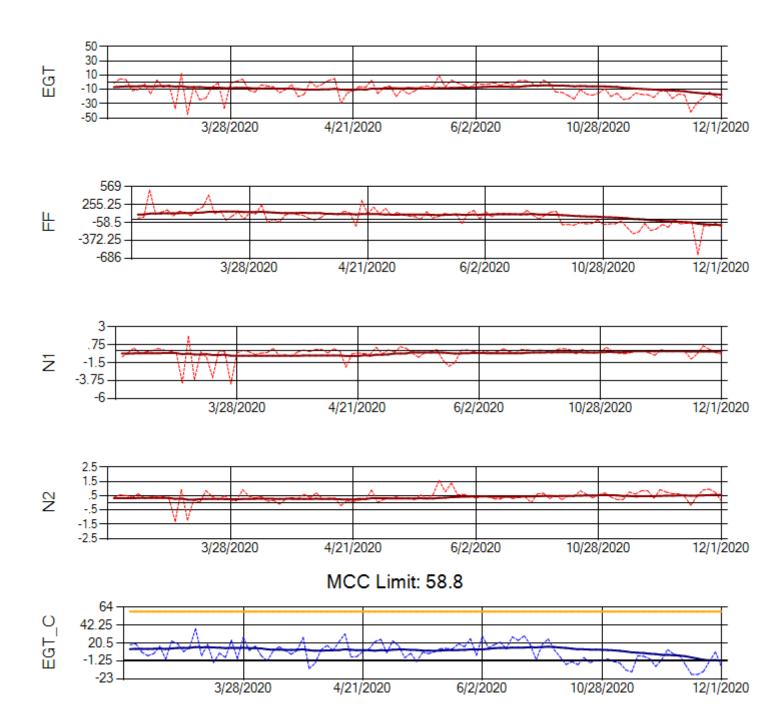

Ship: N752AX Engine 2: 580163

Ship: N767AX Engine 1: 580219

Ship: N767AX Engine 2: 580297

TechOps

Ship: N768AX Engine 1: 580167

MCC Limit: 58.8

Ship: N768AX Engine 2: 580210

Ship: N774AX Engine 1: 580128