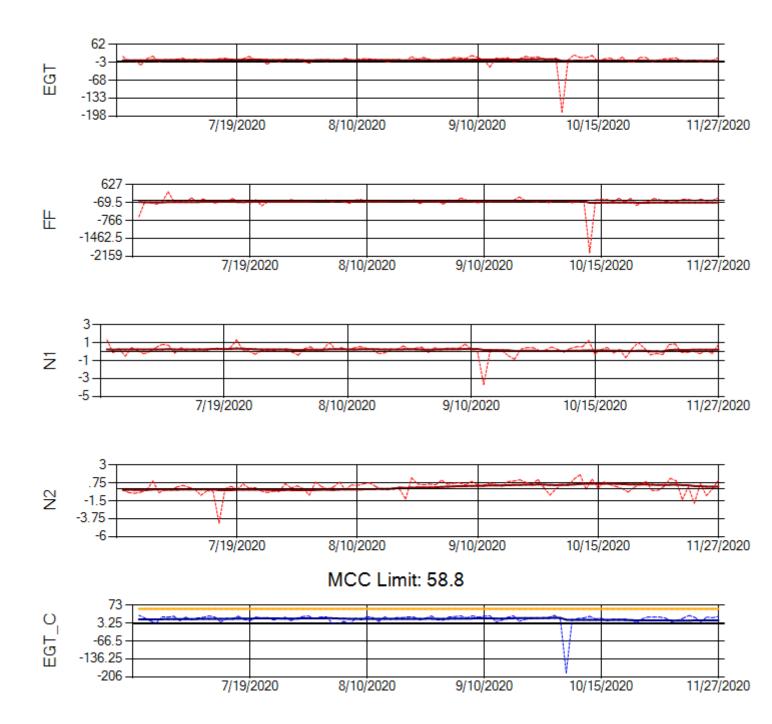

Ship: N752AX Engine 2: 580163

Ship: N767AX Engine 1: 580219

Ship: N767AX Engine 2: 580297

TechOps

Ship: N768AX Engine 1: 580167

MCC Limit: 58.8

Ship: N768AX Engine 2: 580210

Ship: N774AX Engine 1: 580128