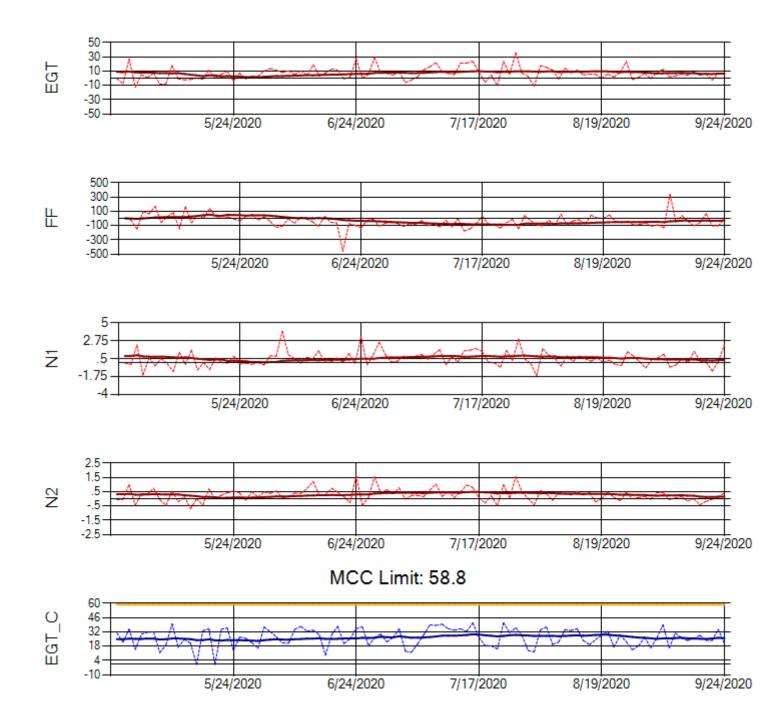

Ship: N752AX Engine 2: 580163

Ship: N767AX Engine 1: 580219

Ship: N767AX Engine 2: 580297

TechOps

Ship: N768AX Engine 1: 580167

MCC Limit: 58.8

Ship: N768AX Engine 2: 580210

Ship: N774AX Engine 1: 580128