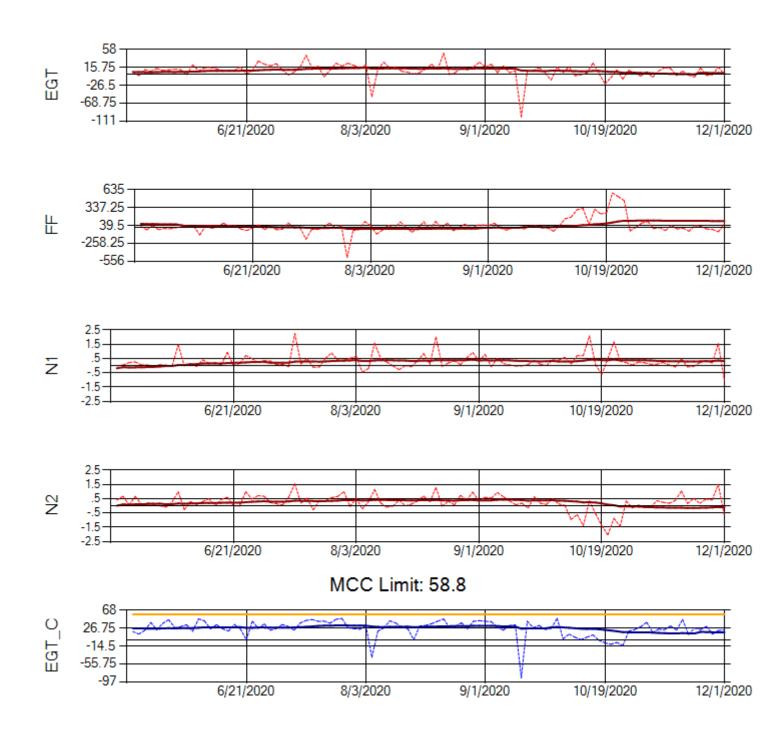

Ship: N752AX Engine 2: 580163

Ship: N767AX Engine 1: 580219

Ship: N767AX Engine 2: 580297

TechOps

Ship: N768AX Engine 1: 580167

MCC Limit: 58.8

Ship: N768AX Engine 2: 580210

Ship: N774AX Engine 1: 580128