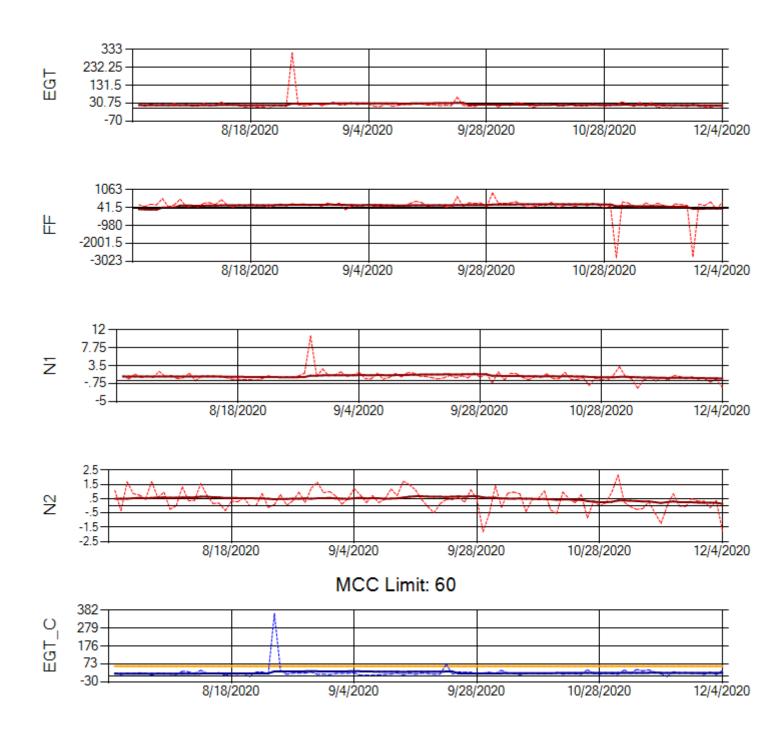

Ship: N219CY Engine 1: 717629

Ship: N219CY Engine 2: 727906

Ship: N220CY Engine 1: 727979

TechOps

Ship: N220CY Engine 2: 729117

MCC Limit: 60

Ship: N226CY Engine 1: 724115

Ship: N226CY Engine 2: 727972