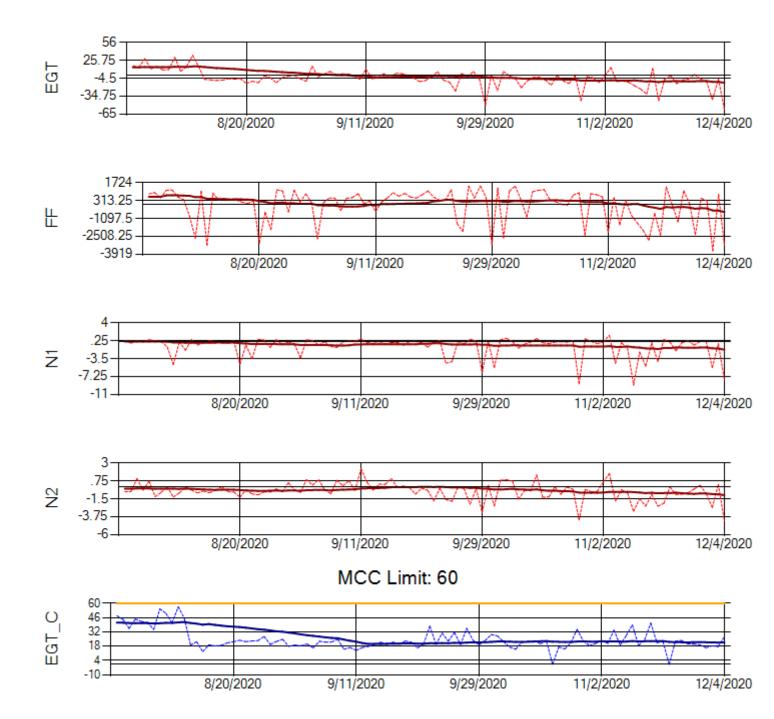

Ship: N219CY Engine 1: 717629

Ship: N219CY Engine 2: 727906

Ship: N220CY Engine 1: 727979

TechOps

Ship: N220CY Engine 2: 729117

MCC Limit: 60

Ship: N226CY Engine 1: 724115

Ship: N226CY Engine 2: 727972