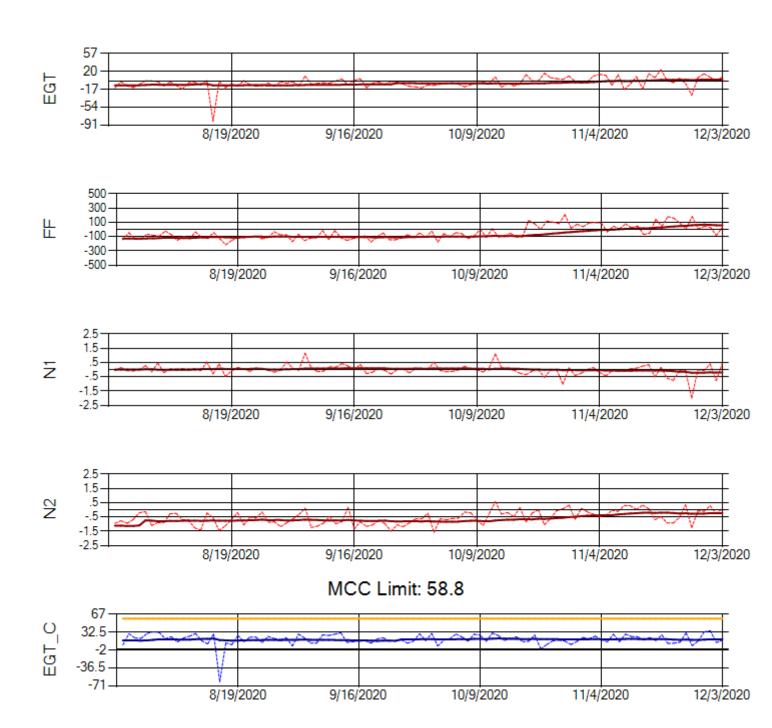

Ship: N752AX Engine 2: 580163

Ship: N767AX Engine 1: 580219

Ship: N767AX Engine 2: 580297

TechOps

Ship: N768AX Engine 1: 580167

MCC Limit: 58.8

Ship: N768AX Engine 2: 580210

Ship: N774AX Engine 1: 580128