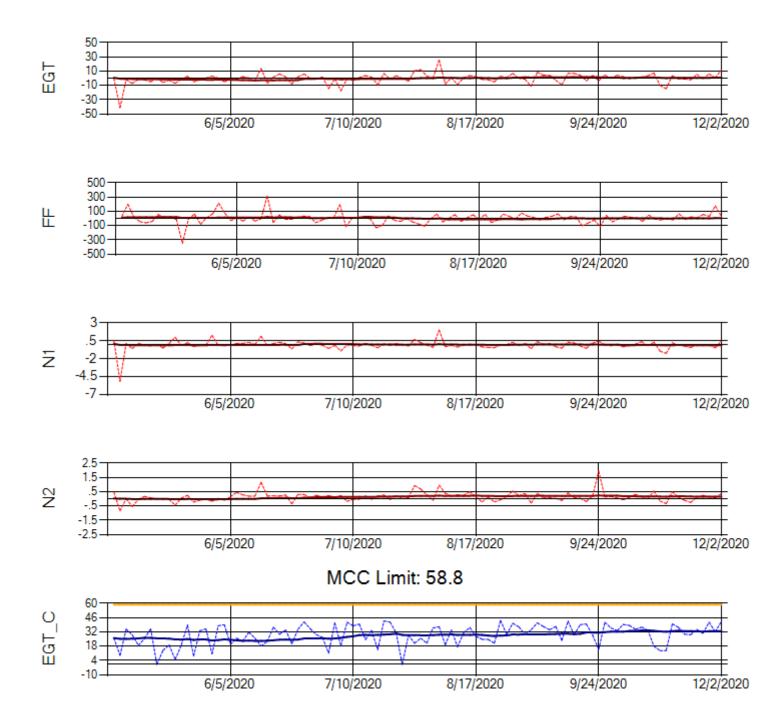

Ship: N752AX Engine 2: 580163

Ship: N767AX Engine 1: 580219

Ship: N767AX Engine 2: 580297

TechOps

Ship: N768AX Engine 1: 580167

MCC Limit: 58.8

Ship: N768AX Engine 2: 580210

Ship: N774AX Engine 1: 580128