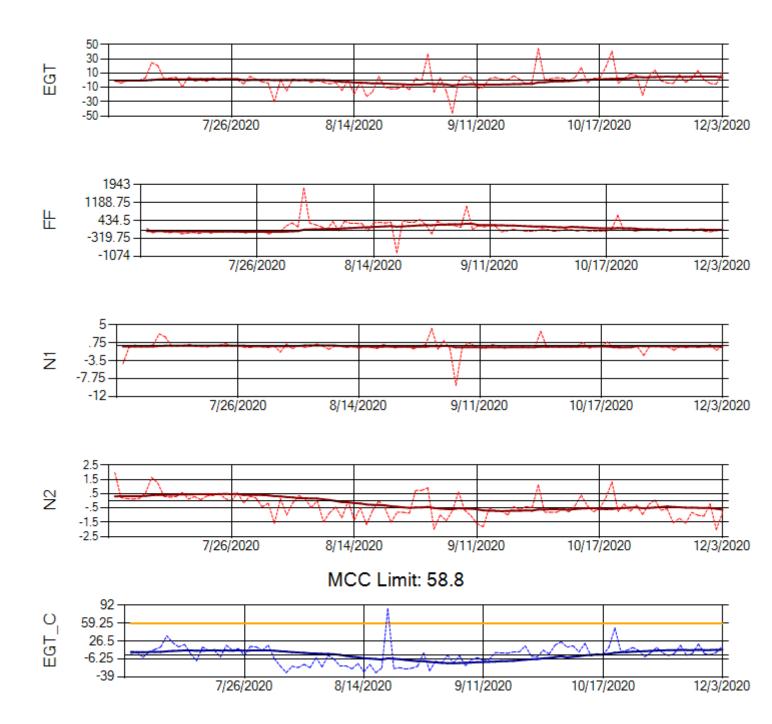

Ship: N752AX Engine 2: 580163

Ship: N767AX Engine 1: 580219

Ship: N767AX Engine 2: 580297

TechOps

Ship: N768AX Engine 1: 580167

MCC Limit: 58.8

Ship: N768AX Engine 2: 580210

Ship: N774AX Engine 1: 580128