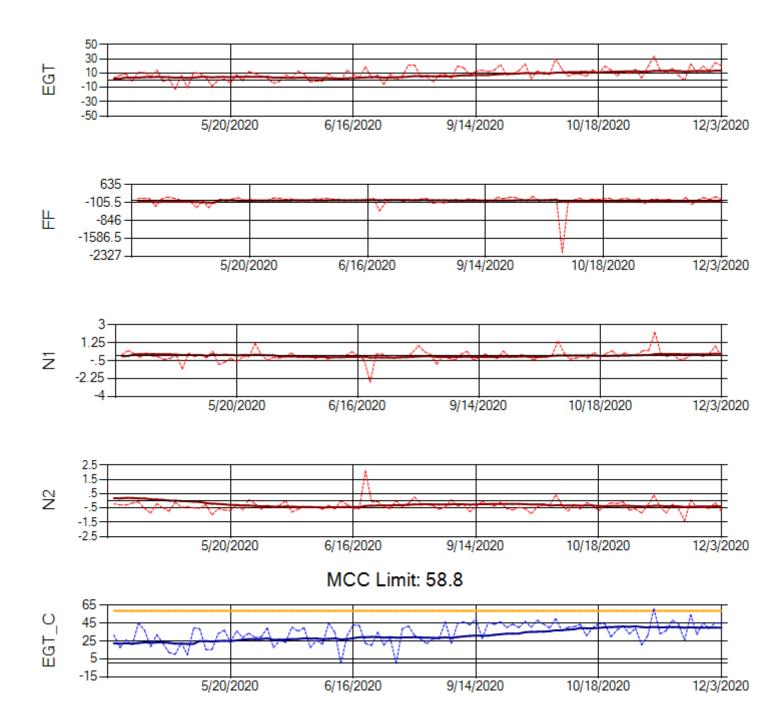

Ship: N752AX Engine 2: 580163

Ship: N767AX Engine 1: 580219

Ship: N767AX Engine 2: 580297

TechOps

Ship: N768AX Engine 1: 580167

MCC Limit: 58.8

Ship: N768AX Engine 2: 580210

Ship: N774AX Engine 1: 580128