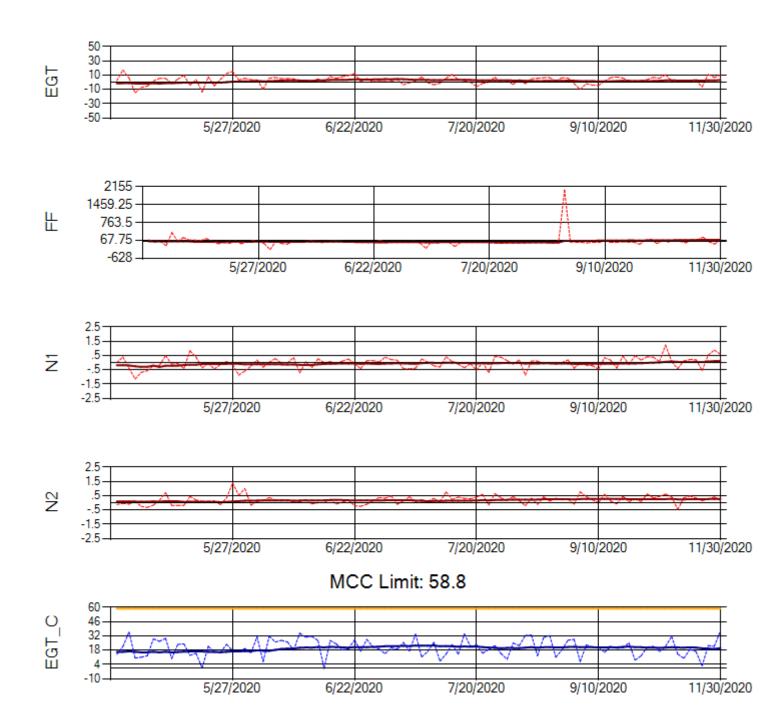

Ship: N752AX Engine 2: 580163

Ship: N767AX Engine 1: 580219

Ship: N767AX Engine 2: 580297

TechOps

Ship: N768AX Engine 1: 580167

MCC Limit: 58.8

Ship: N768AX Engine 2: 580210

Ship: N774AX Engine 1: 580128