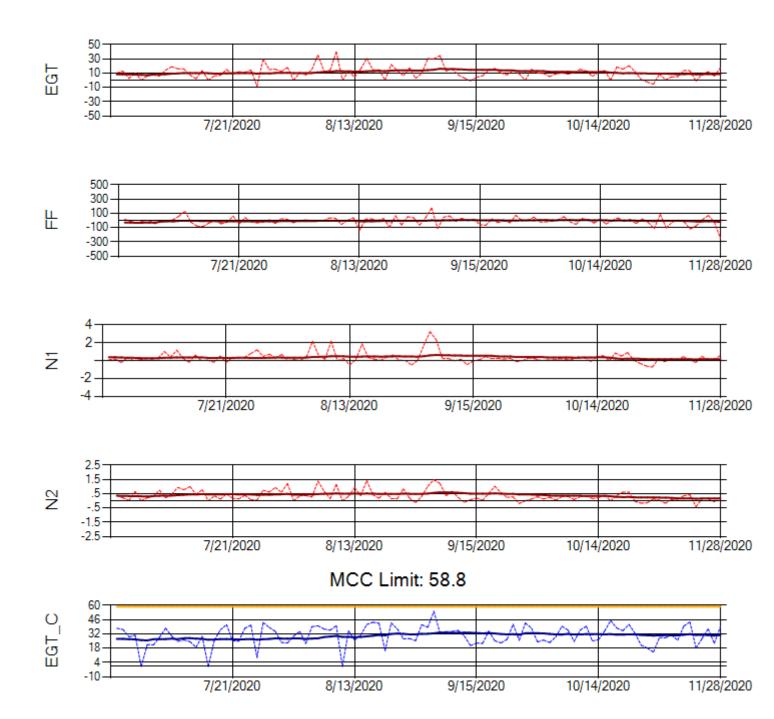

Ship: N752AX Engine 2: 580163

Ship: N767AX Engine 1: 580219

Ship: N767AX Engine 2: 580297

TechOps

Ship: N768AX Engine 1: 580167

MCC Limit: 58.8

Ship: N768AX Engine 2: 580210

Ship: N774AX Engine 1: 580128