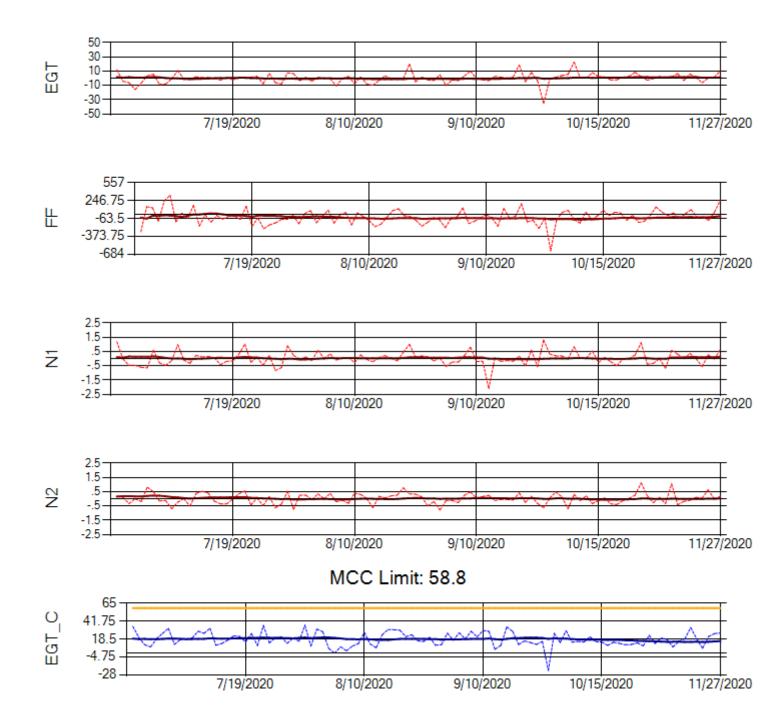

Ship: N752AX Engine 2: 580163

Ship: N767AX Engine 1: 580219

Ship: N767AX Engine 2: 580297

TechOps

Ship: N768AX Engine 1: 580167

MCC Limit: 58.8

Ship: N768AX Engine 2: 580210

Ship: N774AX Engine 1: 580128