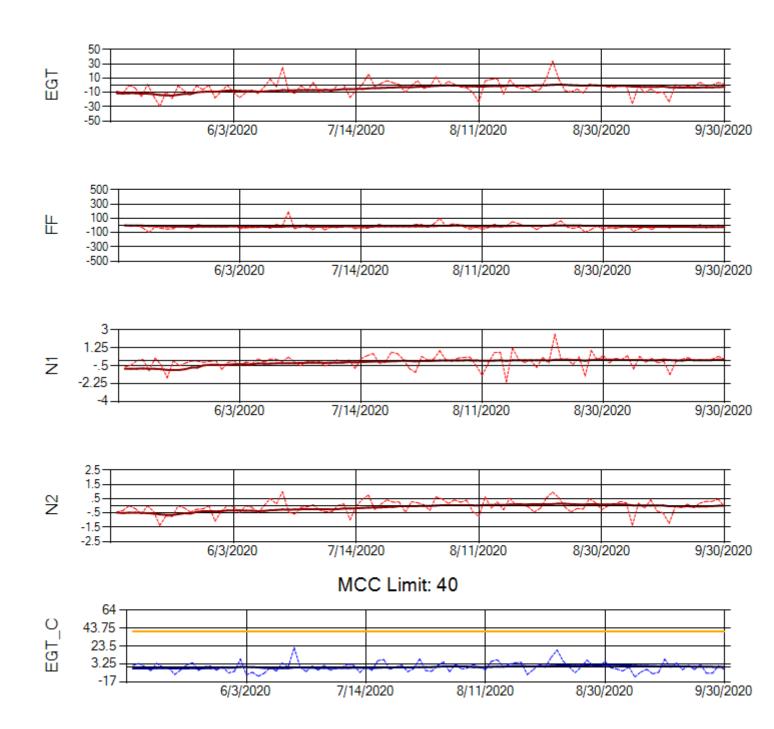

Ship: N312AA Engine 1: 580272

Ship: N312AA Engine 2: 580124

Ship: N317CM Engine 1: 695491

Ship: N317CM Engine 2: 695629

Ship: N362CM Engine 1: 690380

Ship: N362CM Engine 2: 690382

Ship: N364CM Engine 1: 695687