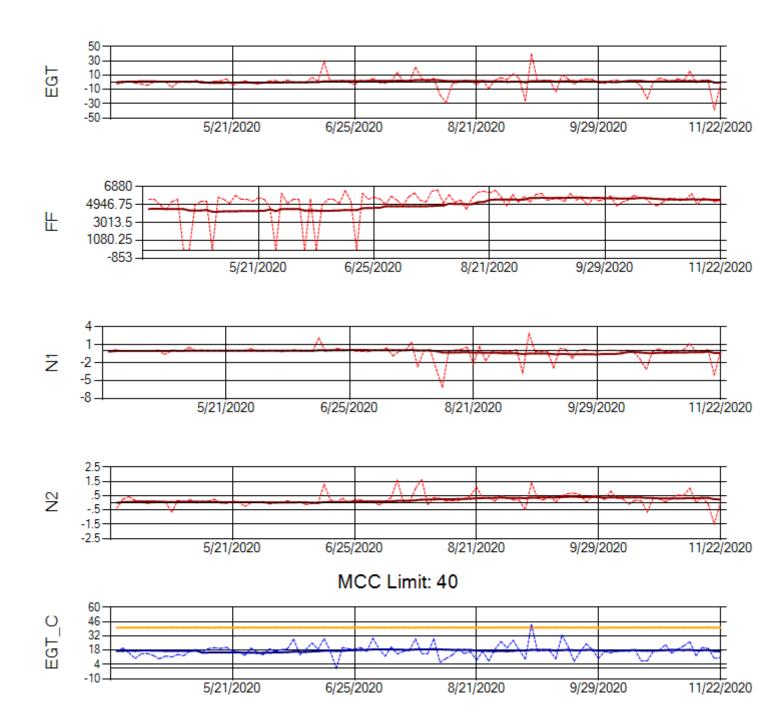

Ship: N219CY Engine 1: 717629

Ship: N219CY Engine 2: 727906

Ship: N220CY Engine 1: 727979

TechOps

Ship: N220CY Engine 2: 729117

MCC Limit: 60

Ship: N226CY Engine 1: 724115

Ship: N226CY Engine 2: 727972