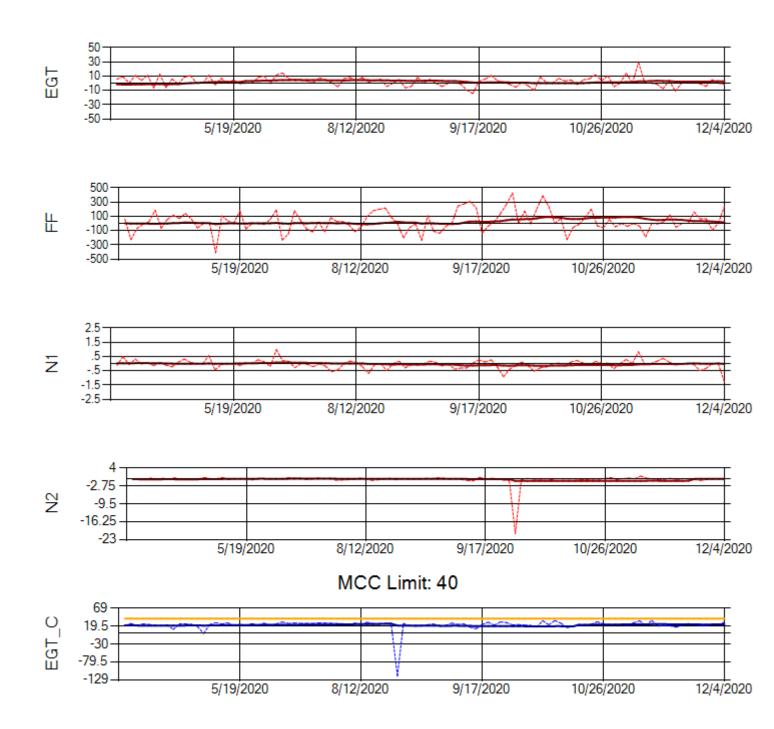

Ship: N219CY Engine 1: 717629

Ship: N219CY Engine 2: 727906

Ship: N220CY Engine 1: 727979

TechOps

Ship: N220CY Engine 2: 729117

MCC Limit: 60

Ship: N226CY Engine 1: 724115

Ship: N226CY Engine 2: 727972