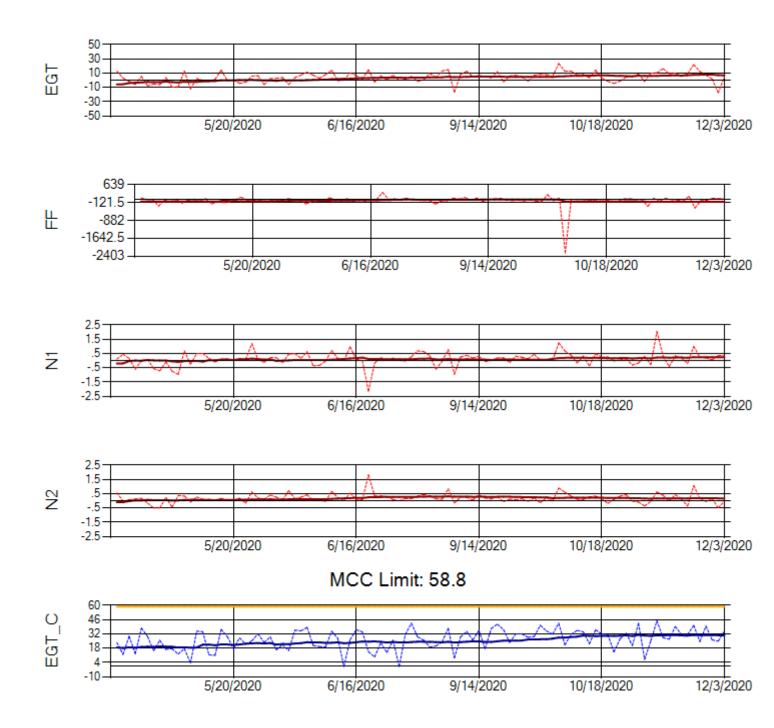

Ship: N752AX Engine 2: 580163

Ship: N767AX Engine 1: 580219

Ship: N767AX Engine 2: 580297

TechOps

Ship: N768AX Engine 1: 580167

MCC Limit: 58.8

Ship: N768AX Engine 2: 580210

Ship: N774AX Engine 1: 580128