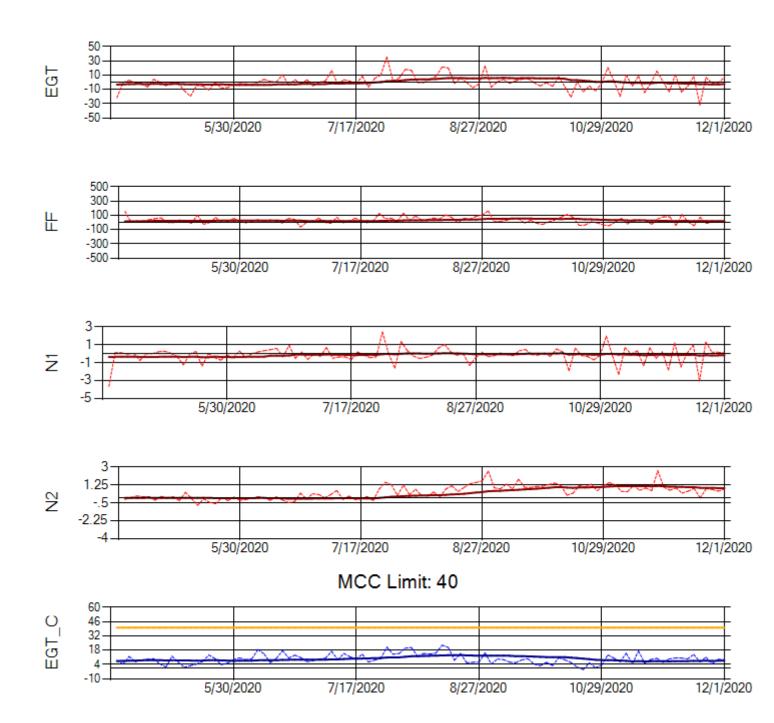

Ship: N219CY Engine 1: 717629





Ship: N219CY Engine 2: 727906





Ship: N220CY Engine 1: 727979



TechOps

Ship: N220CY Engine 2: 729117

MCC Limit: 60



Ship: N226CY Engine 1: 724115





Ship: N226CY Engine 2: 727972





Ship: N312AA Engine 1: 580272





Ship: N312AA Engine 2: 580124





Ship: N317CM Engine 1: 695491





Ship: N317CM Engine 2: 695629





Ship: N362CM Engine 1: 690380





Ship: N362CM Engine 2: 690382





Ship: N364CM Engine 1: 695687





Ship: N364CM Engine 2: 695533





Ship: N371CM Engine 1: 690199





Ship: N371CM Engine 2: 695546





Ship: N372CM Engine 1: 695245





Ship: N372CM Engine 2: 695283





Ship: N740AX Engine 1: 580150





Ship: N740AX Engine 2: 580296





Ship: N744AX Engine 1: 580108





Ship: N744AX Engine 2: 580157





Ship: N749AX Engine 1: 580148





Ship: N749AX Engine 2: 580151





Ship: N750AX Engine 1: 580265





Ship: N750AX Engine 2: 580197





Ship: N752AX Engine 1: 580255





Ship: N752AX Engine 2: 580163





Ship: N767AX Engine 1: 580219





Ship: N767AX Engine 2: 580297



TechOps

Ship: N768AX Engine 1: 580167

MCC Limit: 58.8



Ship