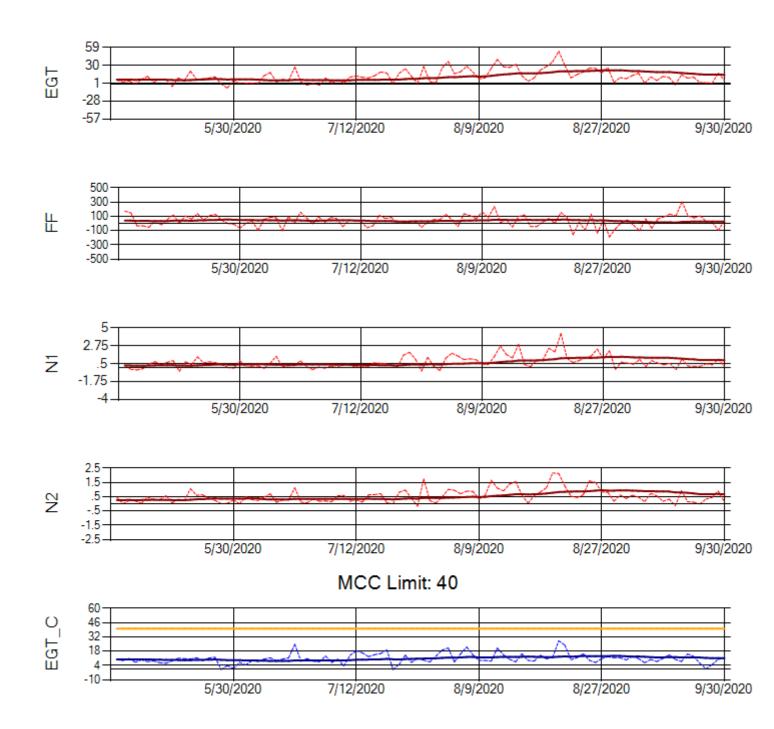

Ship: N364CM Engine 2: 695533

Ship: N371CM Engine 1: 690199

Ship: N371CM Engine 2: 695546

Ship: N372CM Engine 1: 695245

Ship: N372CM Engine 2: 695283

Ship: N740AX Engine 1: 580150

Ship: N740AX Engine 2: 580296