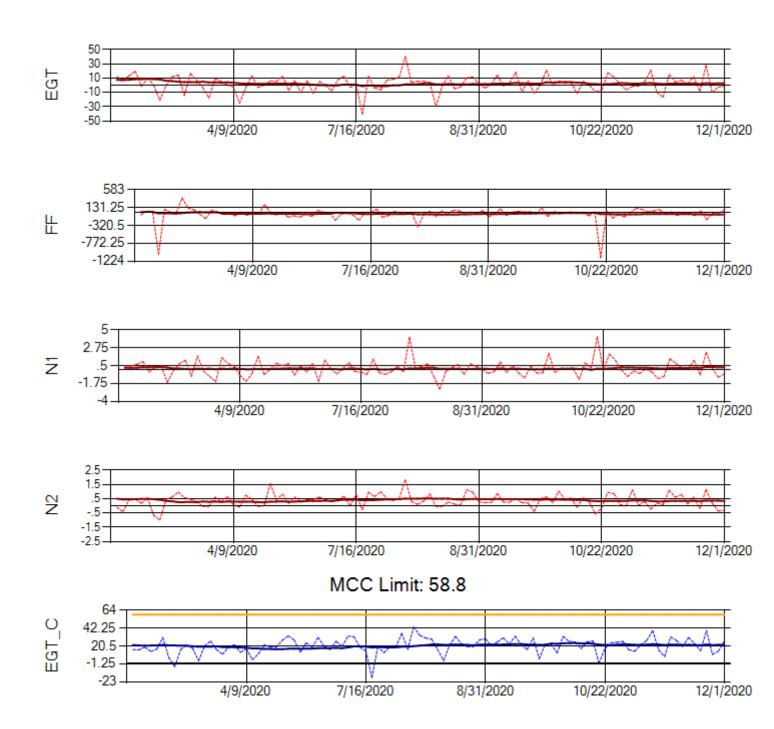

Ship: N752AX Engine 2: 580163

Ship: N767AX Engine 1: 580219

Ship: N767AX Engine 2: 580297

TechOps

Ship: N768AX Engine 1: 580167

MCC Limit: 58.8

Ship: N768AX Engine 2: 580210

Ship: N774AX Engine 1: 580128