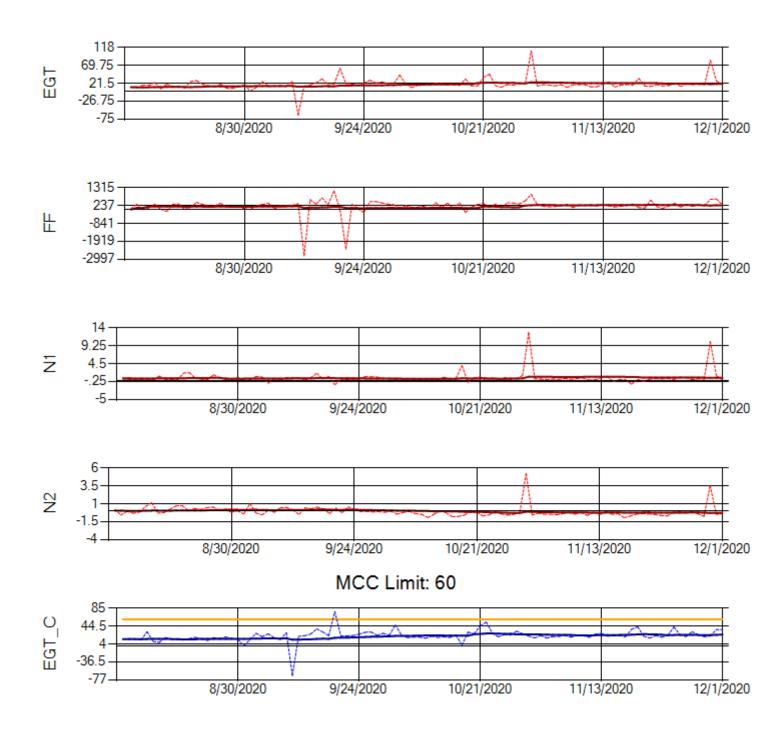

Ship: N219CY Engine 1: 717629

Ship: N219CY Engine 2: 727906

Ship: N220CY Engine 1: 727979

TechOps

Ship: N220CY Engine 2: 729117

MCC Limit: 60

Ship: N226CY Engine 1: 724115

Ship: N226CY Engine 2: 727972