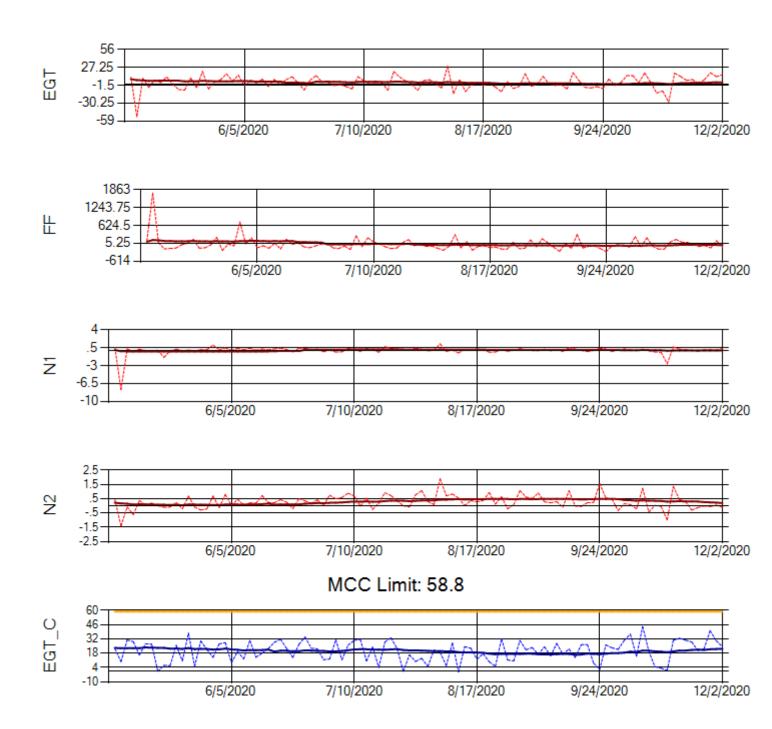

Ship: N752AX Engine 2: 580163

Ship: N767AX Engine 1: 580219

Ship: N767AX Engine 2: 580297

TechOps

Ship: N768AX Engine 1: 580167

MCC Limit: 58.8

Ship: N768AX Engine 2: 580210

Ship: N774AX Engine 1: 580128