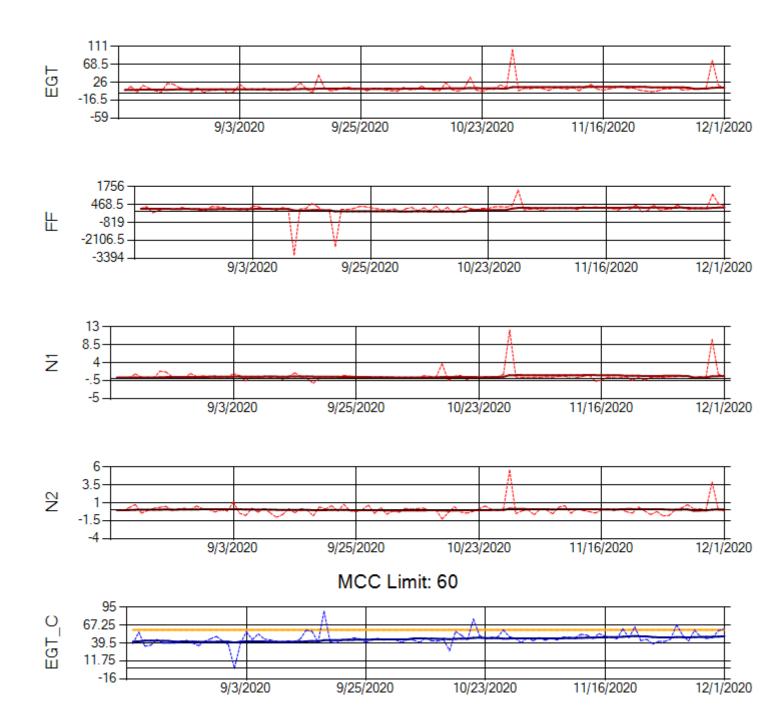

Ship: N219CY Engine 1: 717629

Ship: N219CY Engine 2: 727906

Ship: N220CY Engine 1: 727979

TechOps

Ship: N220CY Engine 2: 729117

MCC Limit: 60

Ship: N226CY Engine 1: 724115

Ship: N226CY Engine 2: 727972