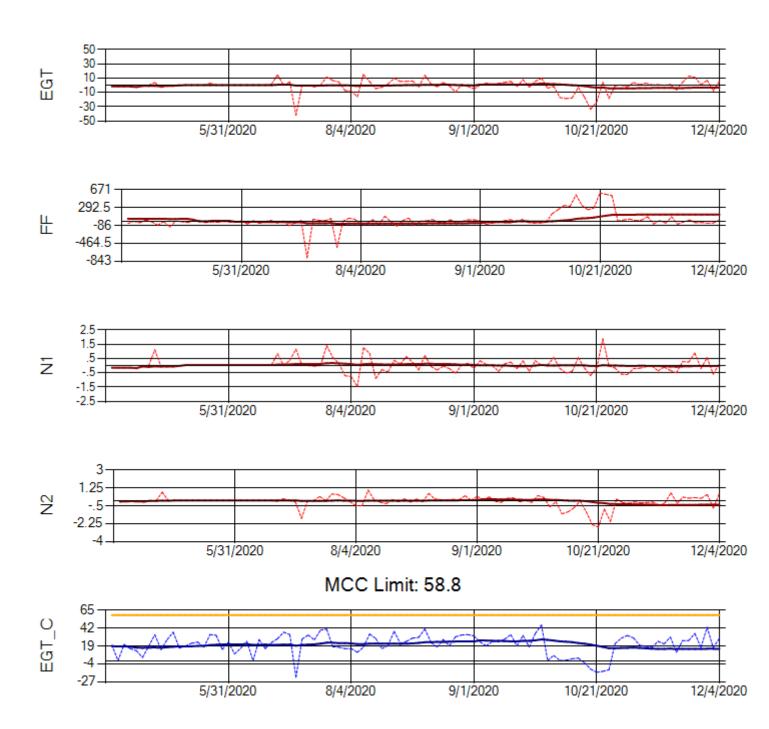

Ship: N752AX Engine 2: 580163

Ship: N767AX Engine 1: 580219

Ship: N767AX Engine 2: 580297

TechOps

Ship: N768AX Engine 1: 580167

MCC Limit: 58.8

Ship: N768AX Engine 2: 580210

Ship: N774AX Engine 1: 580128