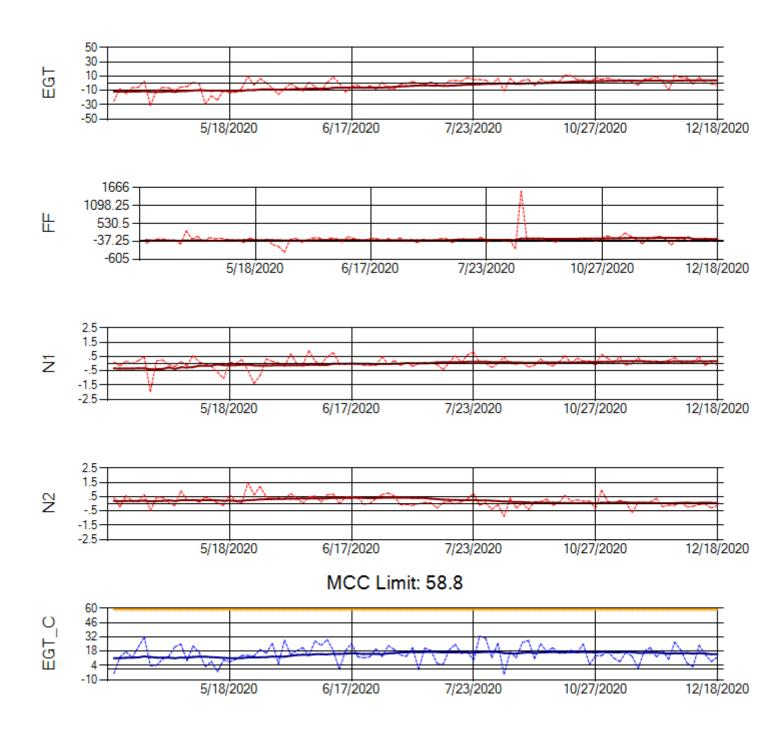

Ship: N219CY Engine 1: 717629

Ship: N219CY Engine 2: 727906

Ship: N220CY Engine 1: 727979

Ship: N220CY Engine 2: 729117

MCC Limit: 60

Delta TechOps

Ship: N226CY Engine 1: 724115

Ship: N226CY Engine 2: 727972