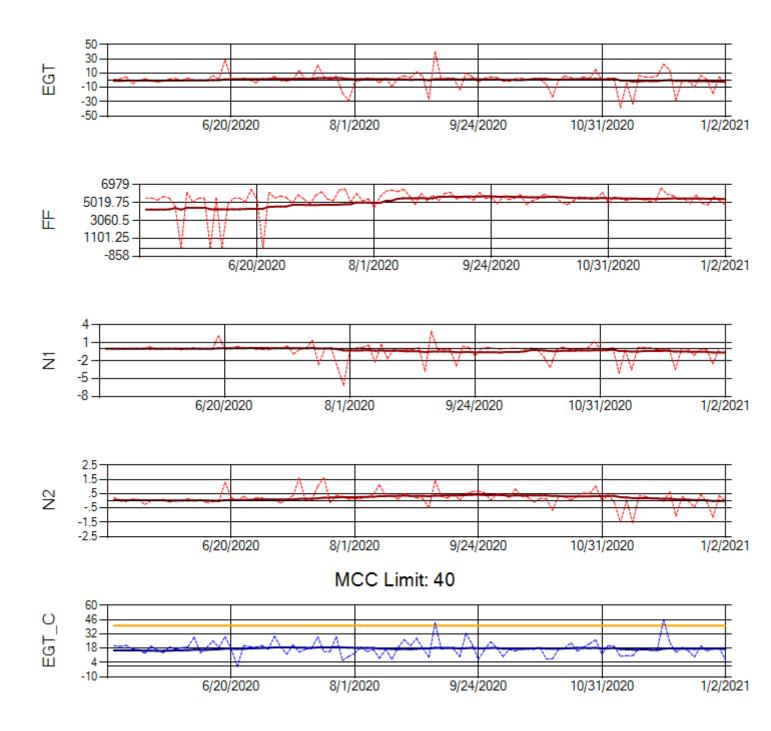

Ship: N219CY Engine 1: 717629

Ship: N219CY Engine 2: 727906

Ship: N220CY Engine 1: 727979

Ship: N220CY Engine 2: 729117

MCC Limit: 60

Delta TechOps

Ship: N226CY Engine 1: 724115

Ship: N226CY Engine 2: 727972