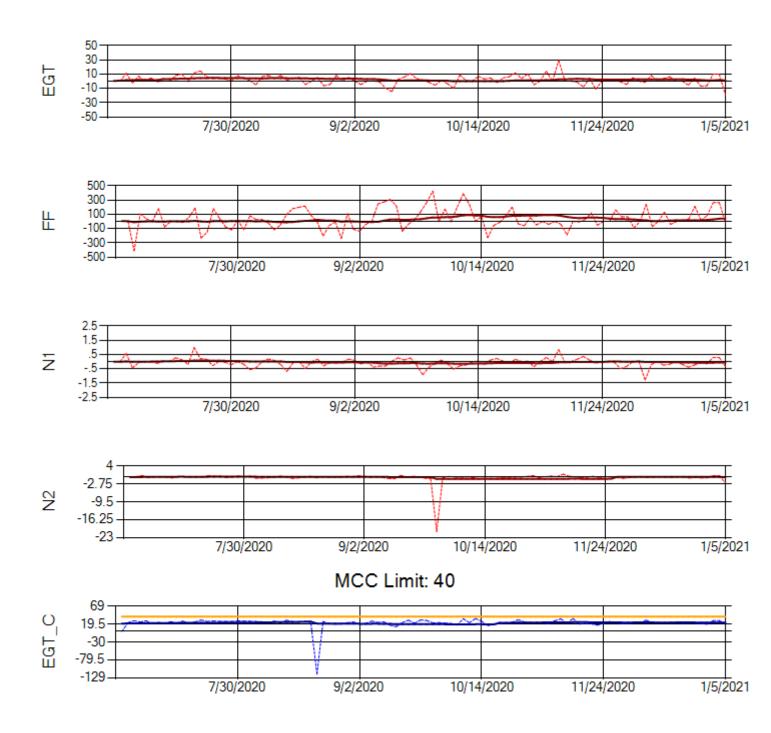

Ship: N219CY Engine 1: 717629

Ship: N219CY Engine 2: 727906

Ship: N220CY Engine 1: 727979

Ship: N220CY Engine 2: 729117

MCC Limit: 60

Delta TechOps

Ship: N226CY Engine 1: 724115

Ship: N226CY Engine 2: 727972