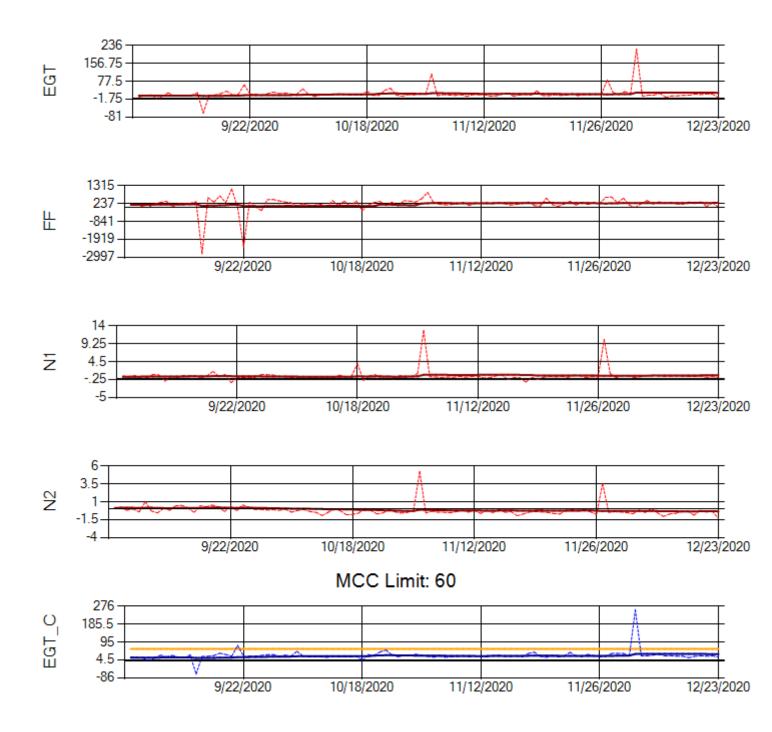

Ship: N219CY Engine 1: 717629

Ship: N219CY Engine 2: 727906

Ship: N220CY Engine 1: 727979

Ship: N220CY Engine 2: 729117

MCC Limit: 60

Delta TechOps

Ship: N226CY Engine 1: 724115

Ship: N226CY Engine 2: 727972