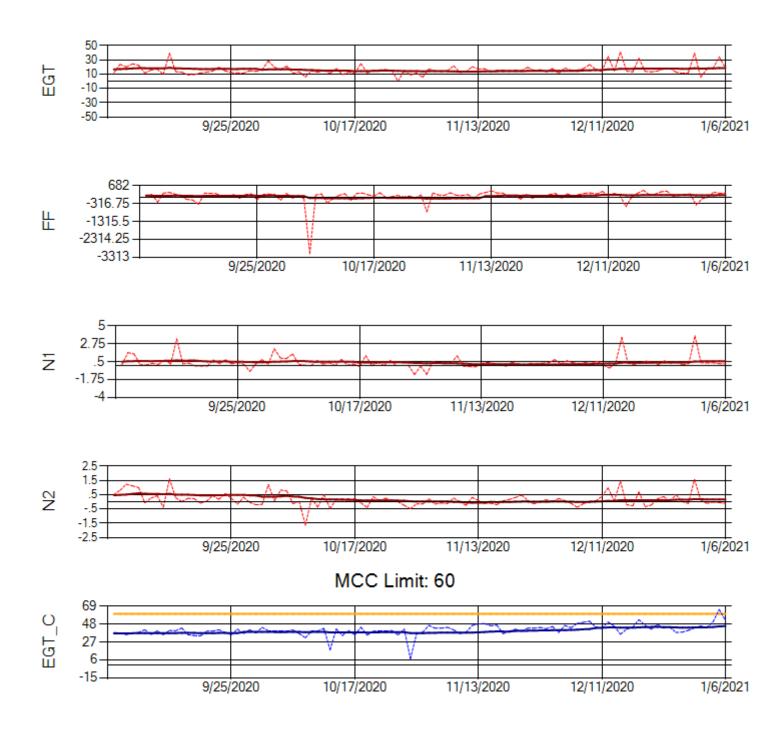

Ship: N219CY Engine 1: 717629

Ship: N219CY Engine 2: 727906

Ship: N220CY Engine 1: 727979

Ship: N220CY Engine 2: 729117

MCC Limit: 60

Delta TechOps

Ship: N226CY Engine 1: 724115

Ship: N226CY Engine 2: 727972