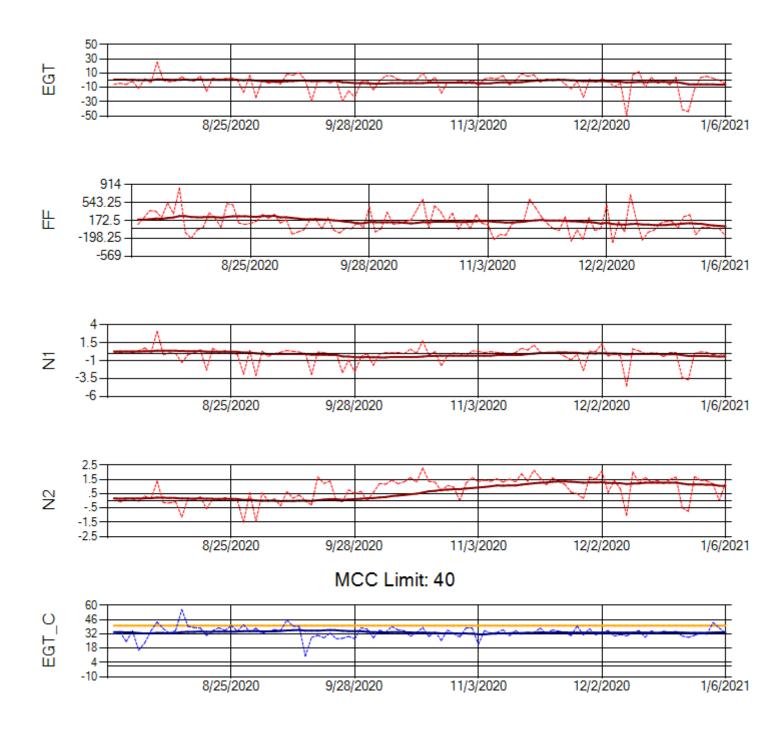

Ship: N219CY Engine 1: 717629

Ship: N219CY Engine 2: 727906

Ship: N220CY Engine 1: 727979

Ship: N220CY Engine 2: 729117

MCC Limit: 60

Delta TechOps

Ship: N226CY Engine 1: 724115

Ship: N226CY Engine 2: 727972