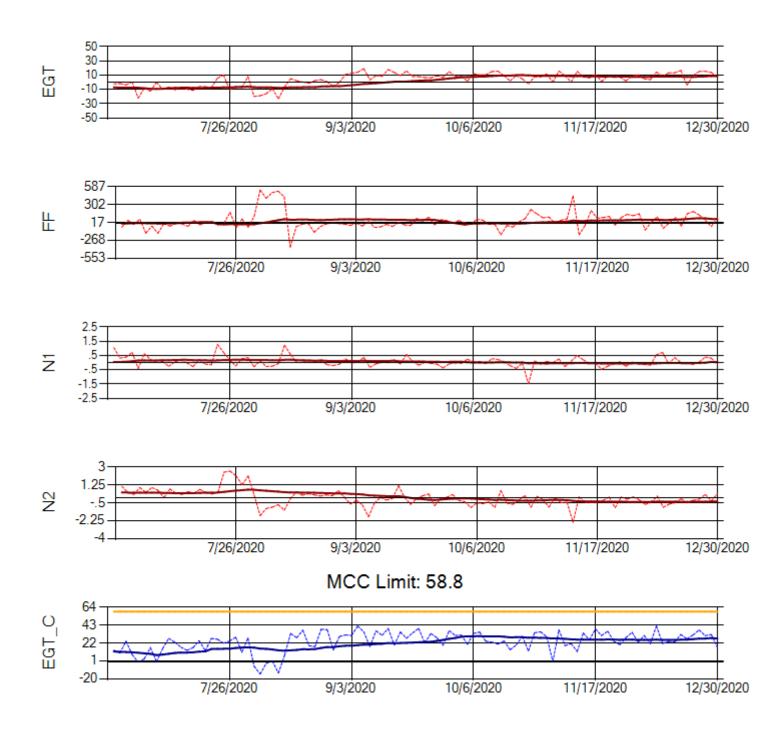

Ship: N364CM Engine 2: 695533

Ship: N371CM Engine 1: 690199

Ship: N371CM Engine 2: 695546

Ship: N372CM Engine 1: 695245

Ship: N372CM Engine 2: 695283

Ship: N740AX Engine 1: 580150

Ship: N740AX Engine 2: 580296