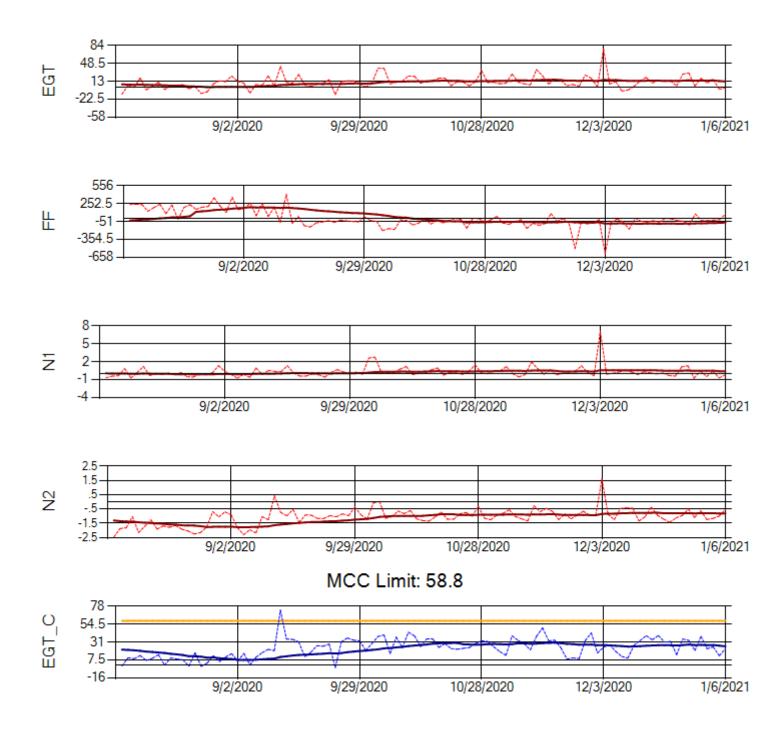

Ship: N744AX Engine 1: 580108

Ship: N744AX Engine 2: 580157

Ship: N749AX Engine 1: 580148

Ship: N749AX Engine 2: 580151

Ship: N750AX Engine 1: 580265

Ship: N750AX Engine 2: 580197

Ship: N752AX Engine 1: 580255