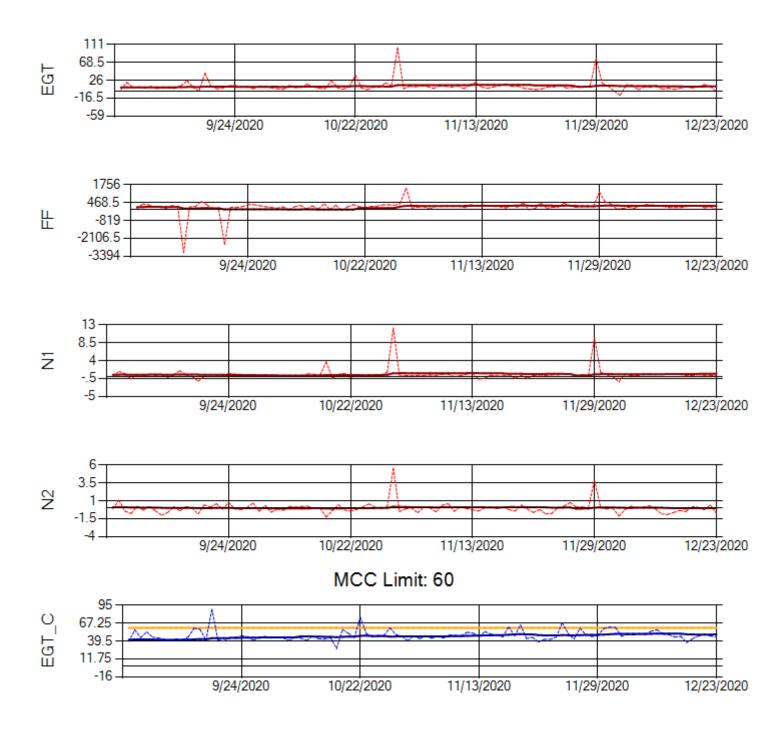

Ship: N219CY Engine 1: 717629

Ship: N219CY Engine 2: 727906

Ship: N220CY Engine 1: 727979

Ship: N220CY Engine 2: 729117

MCC Limit: 60

Delta TechOps

Ship: N226CY Engine 1: 724115

Ship: N226CY Engine 2: 727972