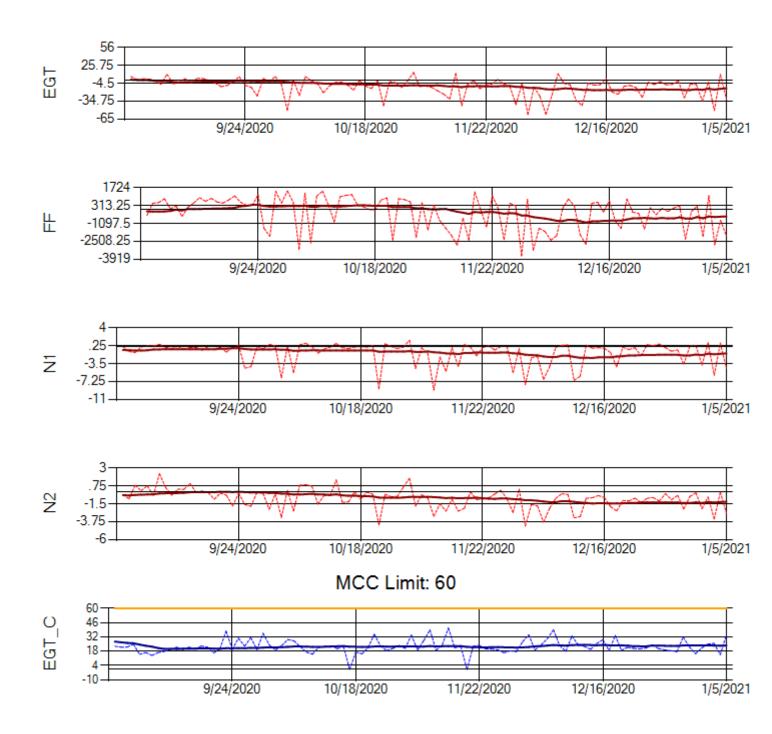

Ship: N219CY Engine 1: 717629

Ship: N219CY Engine 2: 727906

Ship: N220CY Engine 1: 727979

Ship: N220CY Engine 2: 729117

MCC Limit: 60

Delta TechOps

Ship: N226CY Engine 1: 724115

Ship: N226CY Engine 2: 727972