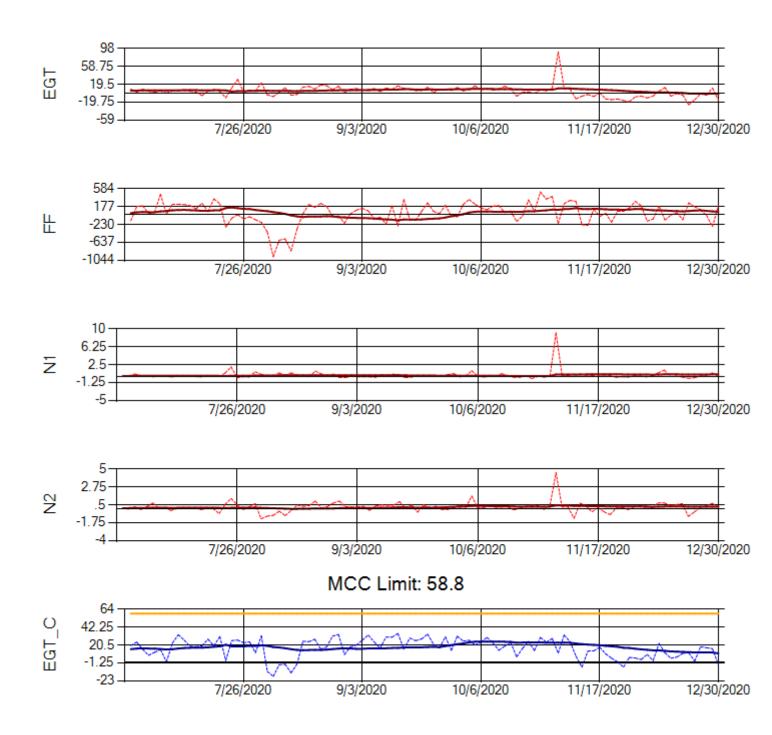

Ship: N312AA Engine 1: 580272

Ship: N312AA Engine 2: 580124

Ship: N317CM Engine 1: 695491

Ship: N317CM Engine 2: 695629

Ship: N362CM Engine 1: 690380

Ship: N362CM Engine 2: 690382

Ship: N364CM Engine 1: 695687