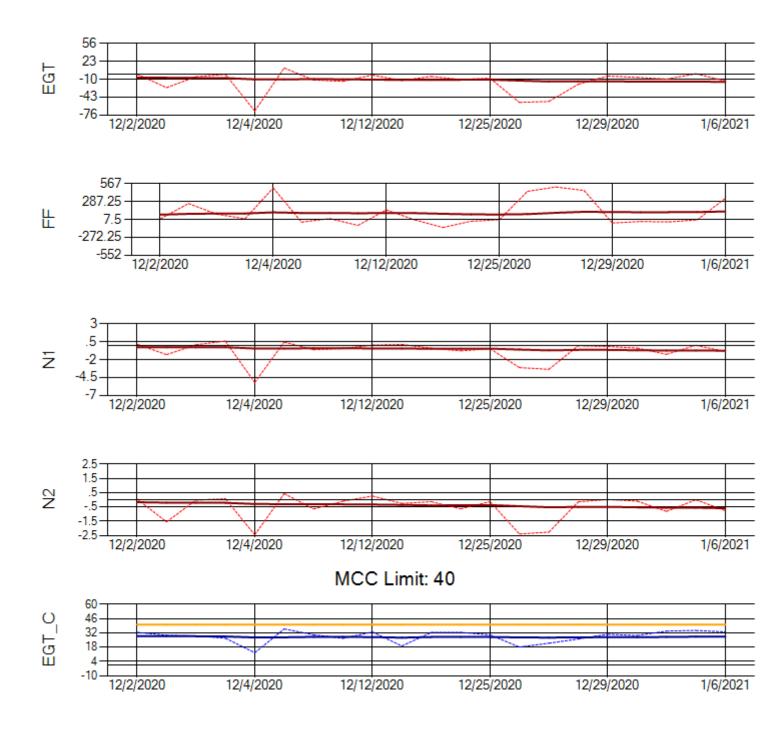

Ship: N219CY Engine 1: 717629

Ship: N219CY Engine 2: 727906

Ship: N220CY Engine 1: 727979

Ship: N220CY Engine 2: 729117

MCC Limit: 60

Delta TechOps

Ship: N226CY Engine 1: 724115

Ship: N226CY Engine 2: 727972