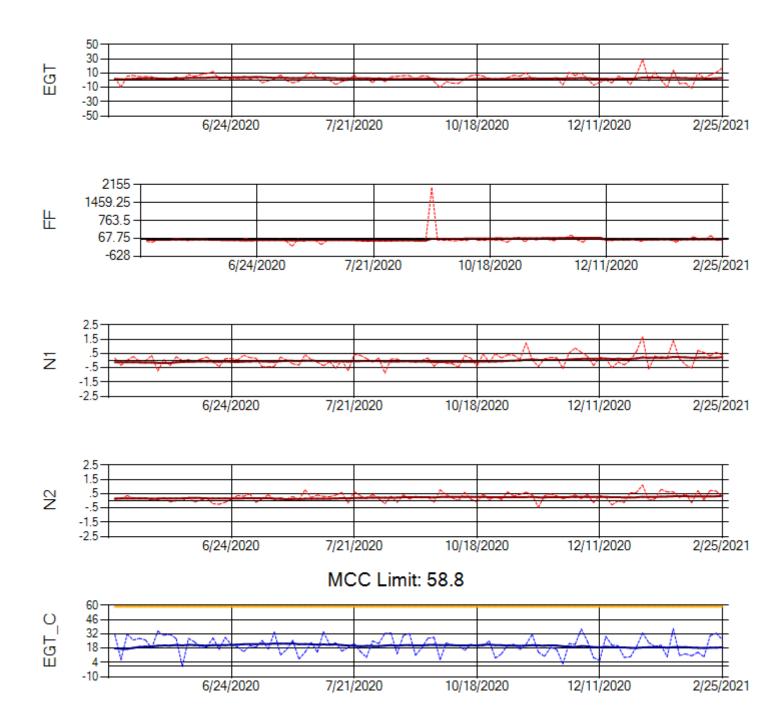

Ship: N219CY Engine 1: 717629





Ship: N219CY Engine 2: 727906





Ship: N220CY Engine 1: 727979





Ship: N220CY Engine 2: 729117





Ship: N226CY Engine 1: 724678





Ship: N226CY Engine 2: 727972





Ship: N312AA Engine 1: 580272





Ship: N312AA Engine 2: 580124





Ship: N317CM Engine 1: 695491





Ship: N317CM Engine 2: 695446





Ship: N362CM Engine 1: 690380





Ship: N362CM Engine 2: 690382





Ship: N364CM Engine 1: 695687





Ship: N364CM Engine 2: 695533





Ship: N371CM Engine 1: 690199





Ship: N371CM Engine 2: 695546





Ship: N372CM Engine 1: 695245





Ship: N372CM Engine 2: 695283





Ship: N740AX Engine 1: 580150





Ship: N740AX Engine 2: 580296





Ship: N744AX Engine 1: 580108





Ship: N744AX Engine 2: 580157





Ship: N749AX Engine 1: 580183





Ship: N749AX Engine 2: 580151





Ship: N750AX Engine 1: 580265





Ship: N750AX Engine 2: 580197





Ship: N767AX Engine 1: 580219





Ship: N767AX Engine 2: 580297





Ship: N768AX Engine 1: 580167





Ship: N768AX Engine 2: 580210





Ship: N774AX Engine 1: 580128





Ship: N774AX Engine 2: 580137





Ship: N783AX Engine 1: 580195





Ship: N783AX Engine 2: 580409





Ship: N795AX Engine 1: 580130





Ship: N795AX Engine 2: 580144





Ship: N797AX Engine 1: 580271





Ship: N797AX Engine 2: 580370