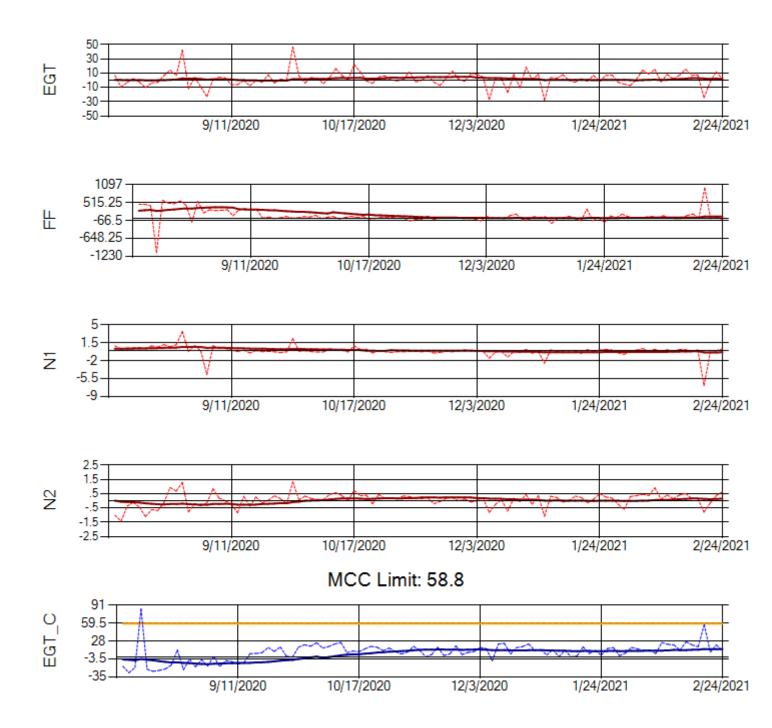

Ship: N219CY Engine 1: 717629

Ship: N219CY Engine 2: 727906

Ship: N220CY Engine 1: 727979

Ship: N220CY Engine 2: 729117

Ship: N226CY Engine 1: 724678

Ship: N226CY Engine 2: 727972

Ship: N312AA Engine 1: 580272