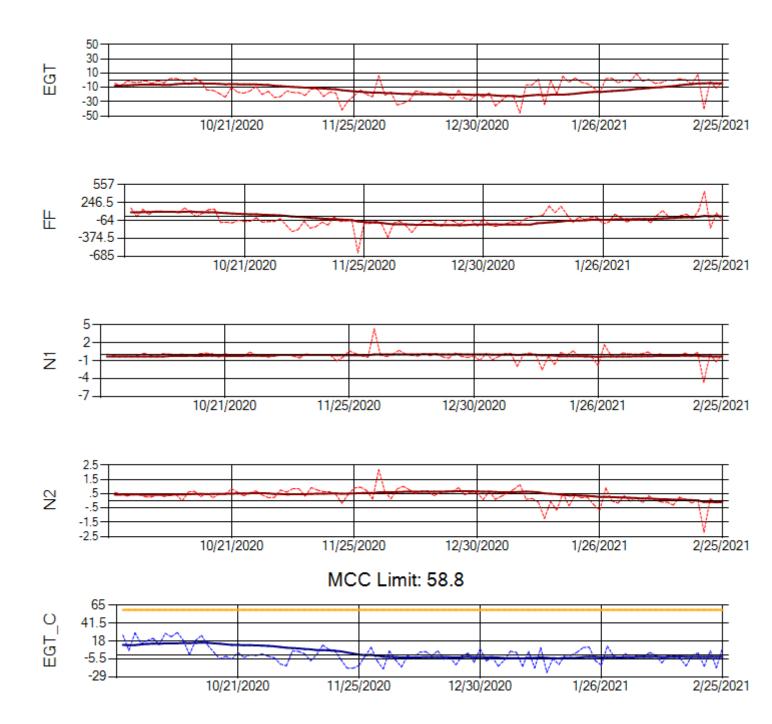

hip: N220CY Engine 2: 729117





Ship: N226CY Engine 1: 724678





Ship: N226CY Engine 2: 727972





Ship: N312AA Engine 1: 580272





Ship: N312AA Engine 2: 580124





Ship: N317CM Engine 1: 695491





Ship: N317CM Engine 2: 695446





Ship: N362CM Engine 1: 690380





Ship: N362CM Engine 2: 690382





Ship: N364CM Engine 1: 695687





Ship: N364CM Engine 2: 695533





Ship: N371CM Engine 1: 690199





Ship: N371CM Engine 2: 695546





Ship: N372CM Engine 1: 695245





Ship: N372CM Engine 2: 695283





Ship: N740AX Engine 1: 580150





Ship: N740AX Engine 2: 580296





Ship: N744AX Engine 1: 580108





Ship: N744AX Engine 2: 580157





Ship: N749AX Engine 1: 580183





Ship: N749AX Engine 2: 580151





Ship: N750AX Engine 1: 580265





Ship: N750AX Engine 2: 580197





Ship: N767AX Engine 1: 580219





Ship: N767AX Engine 2: 580297





Ship: N768AX Engine 1: 580167





Ship: N768AX Engine 2: 580210





Ship: N774AX Engine 1: 580128





Ship: N774AX Engine 2: 580137





Ship: N783AX Engine 1: 580195





Ship: N783AX Engine 2: 580409





Ship: N795AX Engine 1: 580130





Ship: N795AX Engine 2: 580144





Ship: N797AX Engine 1: 580271





Ship: N797AX Engine 2: 580370