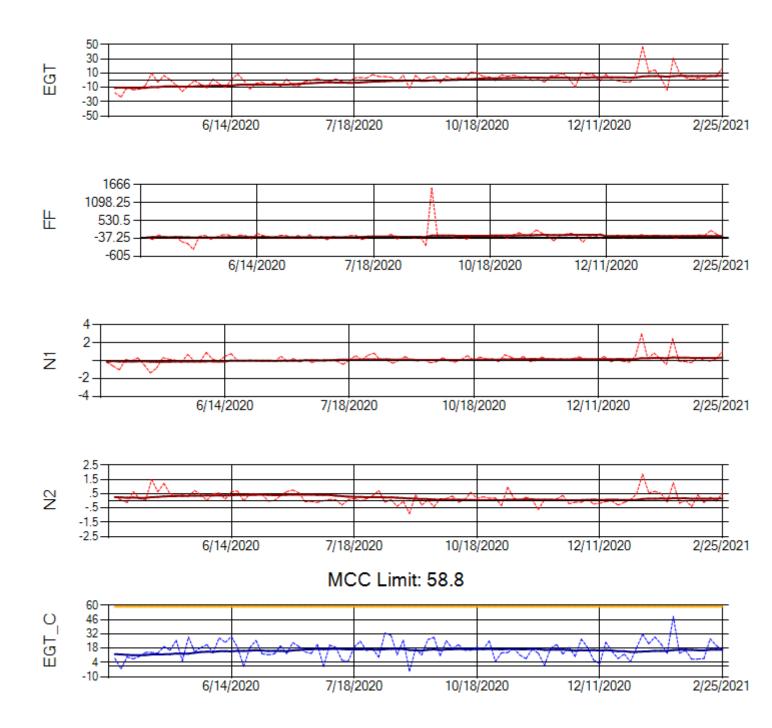

Ship: N219CY Engine 1: 717629





Ship: N219CY Engine 2: 727906





Ship: N220CY Engine 1: 727979





Ship: N220CY Engine 2: 729117





Ship: N226CY Engine 1: 724678





Ship: N226CY Engine 2: 727972





Ship: N312AA Engine 1: 580272





Ship: N312AA Engine 2: 580124





Ship: N317CM Engine 1: 695491





Ship: N317CM Engine 2: 695446





Ship: N362CM Engine 1: 690380





Ship: N362CM Engine 2: 690382





Ship: N364CM Engine 1: 695687





Ship: N364CM Engine 2: 695533





Ship: N371CM Engine 1: 690199





Ship: N371CM Engine 2: 695546





Ship: N372CM Engine 1: 695245





Ship: N372CM Engine 2: 695283





Ship: N740AX Engine 1: 580150





Ship: N740AX Engine 2: 580296





Ship: N744AX Engine 1: 580108





Ship: N744AX Engine 2: 580157





Ship: N749AX Engine 1: 580183





Ship: N749AX Engine 2: 580151





Ship: N750AX Engine 1: 580265





Ship: N750AX Engine 2: 580197





Ship: N767AX Engine 1: 580219





Ship: N767AX Engine 2: 580297





Ship: N768AX Engine 1: 580167





Ship: N768AX Engine 2: 580210





Ship: N774AX Engine 1: 580128





Ship: N774AX Engine 2: 580137





Ship: N783AX Engine 1: 580195





Ship: N783AX Engine 2: 580409





Ship: N795AX Engine 1: 580130





Ship: N795AX Engine 2: 580144





Ship: N797AX Engine 1: 580271





Ship: N797AX Engine 2: 580370