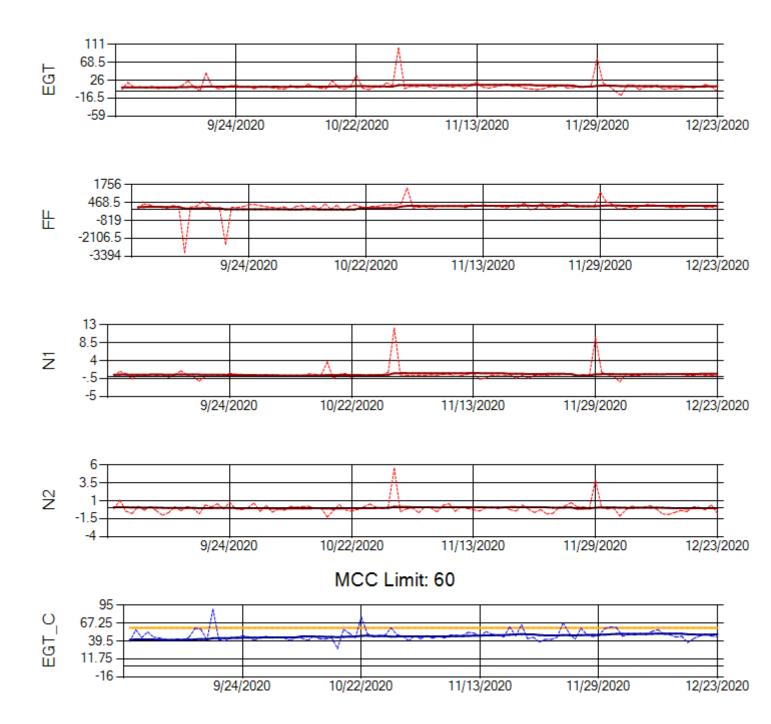

Ship: N219CY Engine 1: 717629

Ship: N219CY Engine 2: 727906

Ship: N220CY Engine 1: 727979

Ship: N220CY Engine 2: 729117

Ship: N226CY Engine 1: 724678

Ship: N226CY Engine 2: 727972

Ship: N312AA Engine 1: 580272