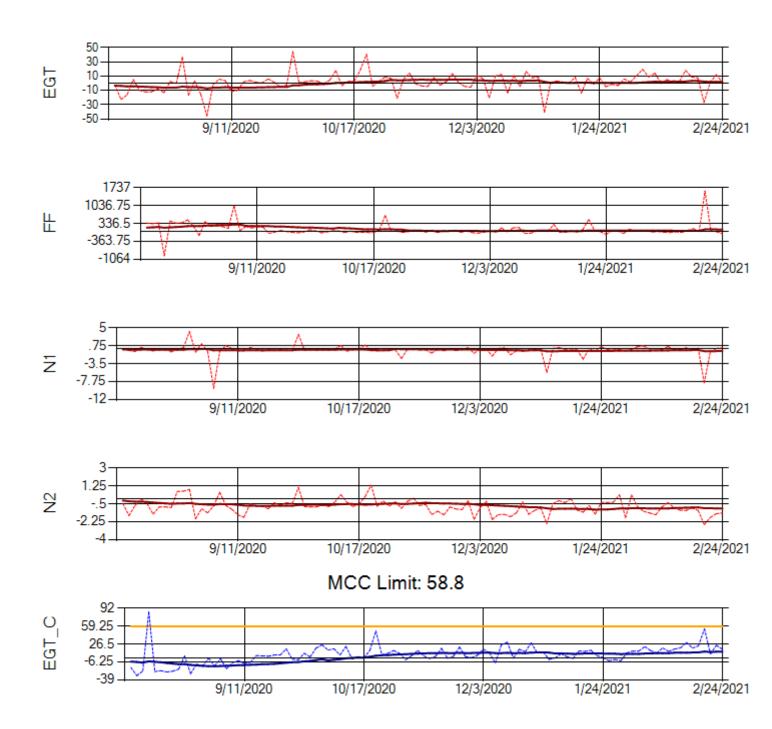

Ship: N219CY Engine 1: 717629

Ship: N219CY Engine 2: 727906

Ship: N220CY Engine 1: 727979

Ship: N220CY Engine 2: 729117

Ship: N226CY Engine 1: 724678

Ship: N226CY Engine 2: 727972

Ship: N312AA Engine 1: 580272