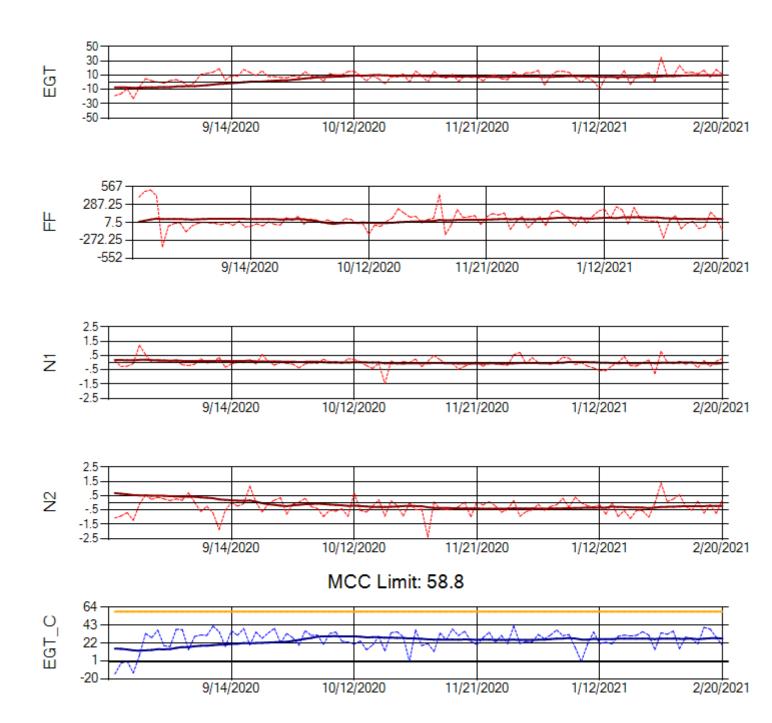

hip: N219CY Engine 2: 727906





Ship: N220CY Engine 1: 727979





Ship: N220CY Engine 2: 729117





Ship: N226CY Engine 1: 724678





Ship: N226CY Engine 2: 727972





Ship: N312AA Engine 1: 580272





Ship: N312AA Engine 2: 580124





Ship: N317CM Engine 1: 695491





Ship: N317CM Engine 2: 695446





Ship: N362CM Engine 1: 690380





Ship: N362CM Engine 2: 690382





Ship: N364CM Engine 1: 695687





Ship: N364CM Engine 2: 695533





Ship: N371CM Engine 1: 690199





Ship: N371CM Engine 2: 695546





Ship: N372CM Engine 1: 695245





Ship: N372CM Engine 2: 695283





Ship: N740AX Engine 1: 580150





Ship: N740AX Engine 2: 580296





Ship: N744AX Engine 1: 580108





Ship: N744AX Engine 2: 580157





Ship: N749AX Engine 1: 580183





Ship: N749AX Engine 2: 580151





Ship: N750AX Engine 1: 580265





Ship: N750AX Engine 2: 580197





Ship: N767AX Engine 1: 580219





Ship: N767AX Engine 2: 580297





Ship: N768AX Engine 1: 580167





Ship: N768AX Engine 2: 580210





Ship: N774AX Engine 1: 580128





Ship: N774AX Engine 2: 580137





Ship: N783AX Engine 1: 580195





Ship: N783AX Engine 2: 580409





Ship: N795AX Engine 1: 580130





Ship: N795AX Engine 2: 580144





Ship: N797AX Engine 1: 580271





Ship: N797AX Engine 2: 580370