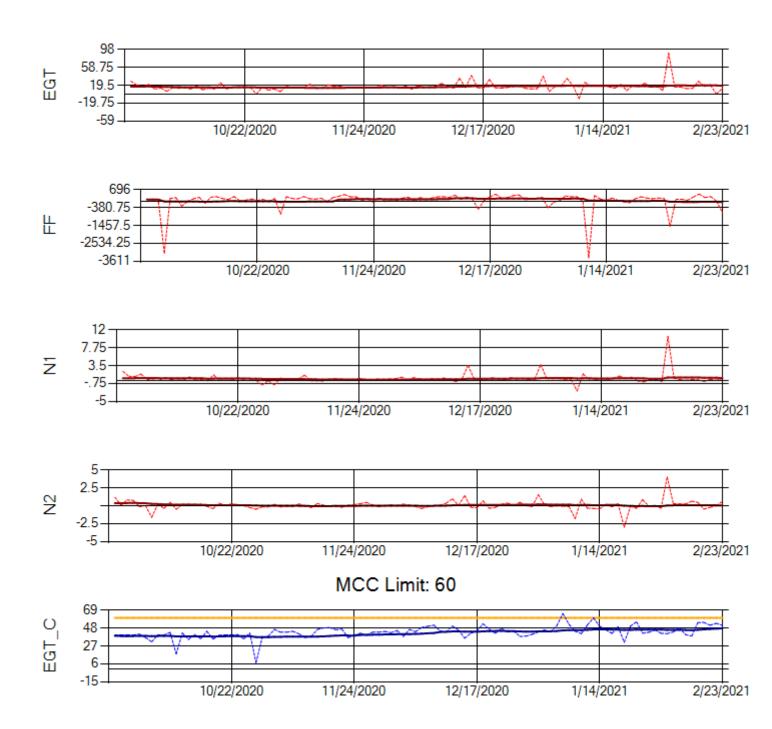

Ship: N219CY Engine 1: 717629

Ship: N219CY Engine 2: 727906

Ship: N220CY Engine 1: 727979

Ship: N220CY Engine 2: 729117

Ship: N226CY Engine 1: 724678

Ship: N226CY Engine 2: 727972

Ship: N312AA Engine 1: 580272