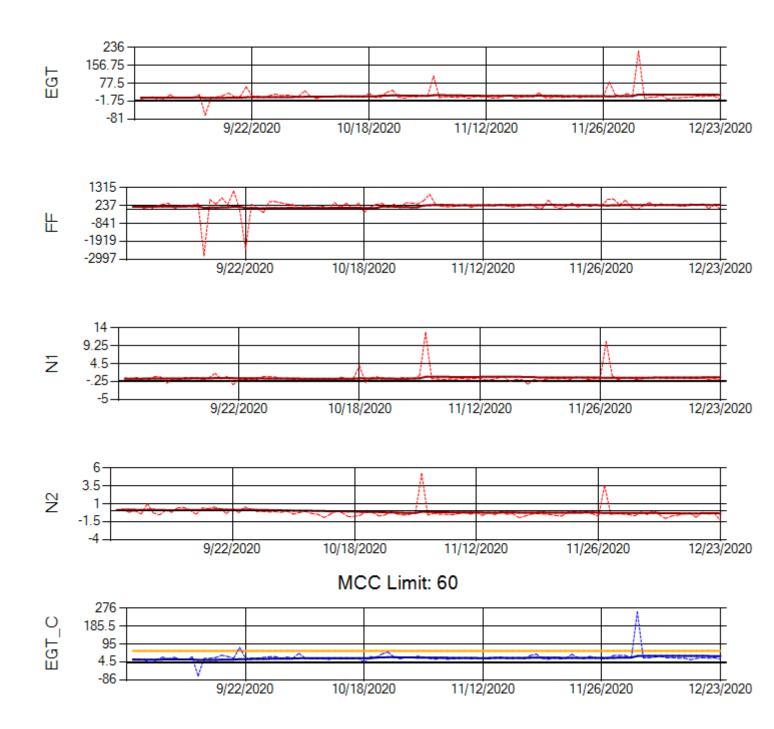

Ship: N219CY Engine 1: 717629

Ship: N219CY Engine 2: 727906

Ship: N220CY Engine 1: 727979

Ship: N220CY Engine 2: 729117

Ship: N226CY Engine 1: 724678

Ship: N226CY Engine 2: 727972

Ship: N312AA Engine 1: 580272