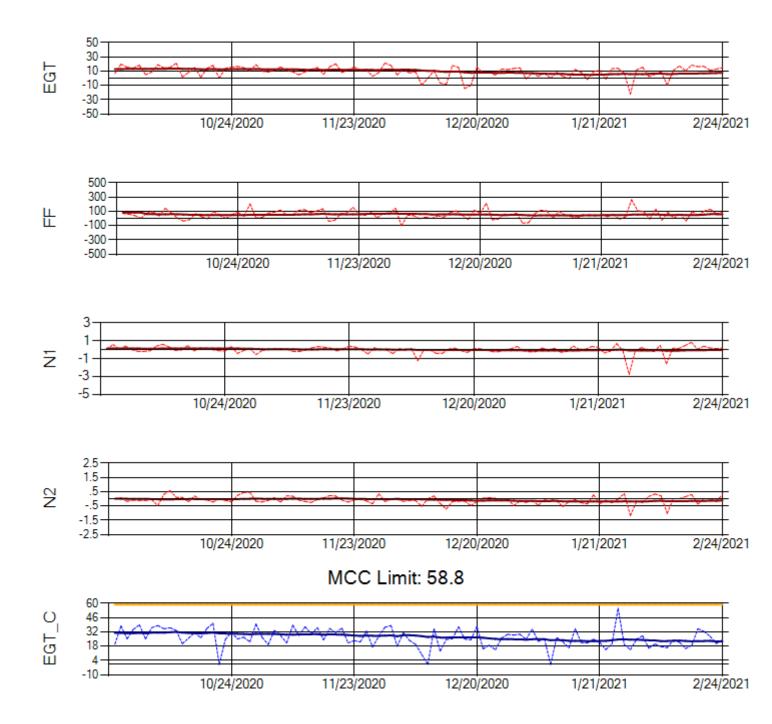

hip: N226CY Engine 1: 724678





Ship: N226CY Engine 2: 727972





Ship: N312AA Engine 1: 580272





Ship: N312AA Engine 2: 580124





Ship: N317CM Engine 1: 695491





Ship: N317CM Engine 2: 695446





Ship: N362CM Engine 1: 690380





Ship: N362CM Engine 2: 690382





Ship: N364CM Engine 1: 695687





Ship: N364CM Engine 2: 695533





Ship: N371CM Engine 1: 690199





Ship: N371CM Engine 2: 695546





Ship: N372CM Engine 1: 695245





Ship: N372CM Engine 2: 695283





Ship: N740AX Engine 1: 580150





Ship: N740AX Engine 2: 580296





Ship: N744AX Engine 1: 580108





Ship: N744AX Engine 2: 580157





Ship: N749AX Engine 1: 580183





Ship: N749AX Engine 2: 580151





Ship: N750AX Engine 1: 580265





Ship: N750AX Engine 2: 580197





Ship: N767AX Engine 1: 580219





Ship: N767AX Engine 2: 580297





Ship: N768AX Engine 1: 580167





Ship: N768AX Engine 2: 580210





Ship: N774AX Engine 1: 580128





Ship: N774AX Engine 2: 580137





Ship: N783AX Engine 1: 580195





Ship: N783AX Engine 2: 580409





Ship: N795AX Engine 1: 580130





Ship: N795AX Engine 2: 580144





Ship: N797AX Engine 1: 580271





Ship: N797AX Engine 2: 580370