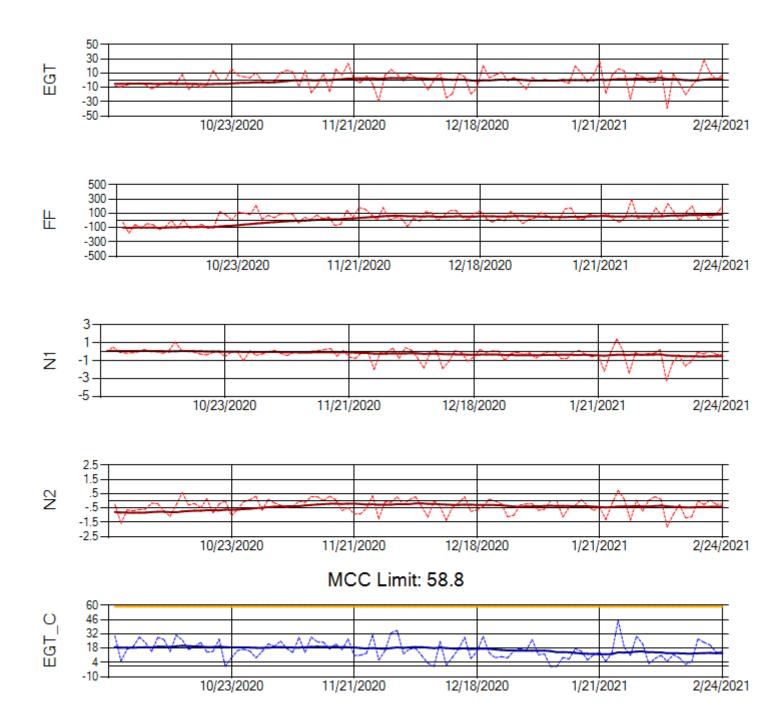

hip: N226CY Engine 2: 727972





Ship: N312AA Engine 1: 580272





Ship: N312AA Engine 2: 580124





Ship: N317CM Engine 1: 695491





Ship: N317CM Engine 2: 695446





Ship: N362CM Engine 1: 690380





Ship: N362CM Engine 2: 690382





Ship: N364CM Engine 1: 695687





Ship: N364CM Engine 2: 695533





Ship: N371CM Engine 1: 690199





Ship: N371CM Engine 2: 695546





Ship: N372CM Engine 1: 695245





Ship: N372CM Engine 2: 695283





Ship: N740AX Engine 1: 580150





Ship: N740AX Engine 2: 580296





Ship: N744AX Engine 1: 580108





Ship: N744AX Engine 2: 580157





Ship: N749AX Engine 1: 580183





Ship: N749AX Engine 2: 580151





Ship: N750AX Engine 1: 580265





Ship: N750AX Engine 2: 580197





Ship: N767AX Engine 1: 580219





Ship: N767AX Engine 2: 580297





Ship: N768AX Engine 1: 580167





Ship: N768AX Engine 2: 580210





Ship: N774AX Engine 1: 580128





Ship: N774AX Engine 2: 580137





Ship: N783AX Engine 1: 580195





Ship: N783AX Engine 2: 580409





Ship: N795AX Engine 1: 580130





Ship: N795AX Engine 2: 580144





Ship: N797AX Engine 1: 580271





Ship: N797AX Engine 2: 580370