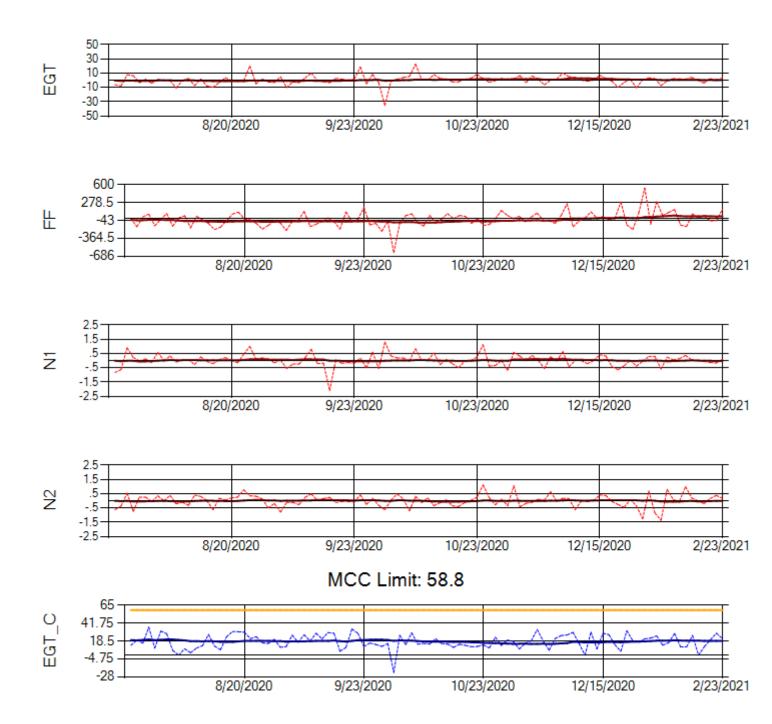

hip: N371CM Engine 2: 695546





Ship: N372CM Engine 1: 695245





Ship: N372CM Engine 2: 695283





Ship: N740AX Engine 1: 580150





Ship: N740AX Engine 2: 580296





Ship: N744AX Engine 1: 580108





Ship: N744AX Engine 2: 580157





Ship: N749AX Engine 1: 580183





Ship: N749AX Engine 2: 580151





Ship: N750AX Engine 1: 580265





Ship: N750AX Engine 2: 580197





Ship: N767AX Engine 1: 580219





Ship: N767AX Engine 2: 580297





Ship: N768AX Engine 1: 580167





Ship: N768AX Engine 2: 580210





Ship: N774AX Engine 1: 580128





Ship: N774AX Engine 2: 580137





Ship: N783AX Engine 1: 580195





Ship: N783AX Engine 2: 580409





Ship: N795AX Engine 1: 580130





Ship: N795AX Engine 2: 580144





Ship: N797AX Engine 1: 580271





Ship: N797AX Engine 2: 580370