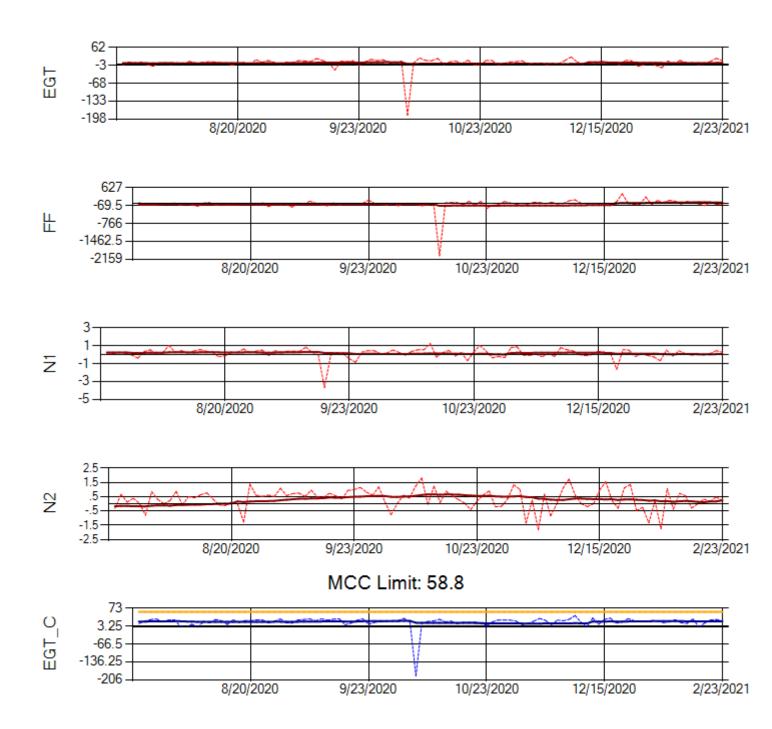

hip: N371CM Engine 1: 690199





Ship: N371CM Engine 2: 695546





Ship: N372CM Engine 1: 695245





Ship: N372CM Engine 2: 695283





Ship: N740AX Engine 1: 580150





Ship: N740AX Engine 2: 580296





Ship: N744AX Engine 1: 580108





Ship: N744AX Engine 2: 580157





Ship: N749AX Engine 1: 580183





Ship: N749AX Engine 2: 580151





Ship: N750AX Engine 1: 580265





Ship: N750AX Engine 2: 580197





Ship: N767AX Engine 1: 580219





Ship: N767AX Engine 2: 580297





Ship: N768AX Engine 1: 580167





Ship: N768AX Engine 2: 580210





Ship: N774AX Engine 1: 580128





Ship: N774AX Engine 2: 580137





Ship: N783AX Engine 1: 580195





Ship: N783AX Engine 2: 580409





Ship: N795AX Engine 1: 580130





Ship: N795AX Engine 2: 580144





Ship: N797AX Engine 1: 580271





Ship: N797AX Engine 2: 580370