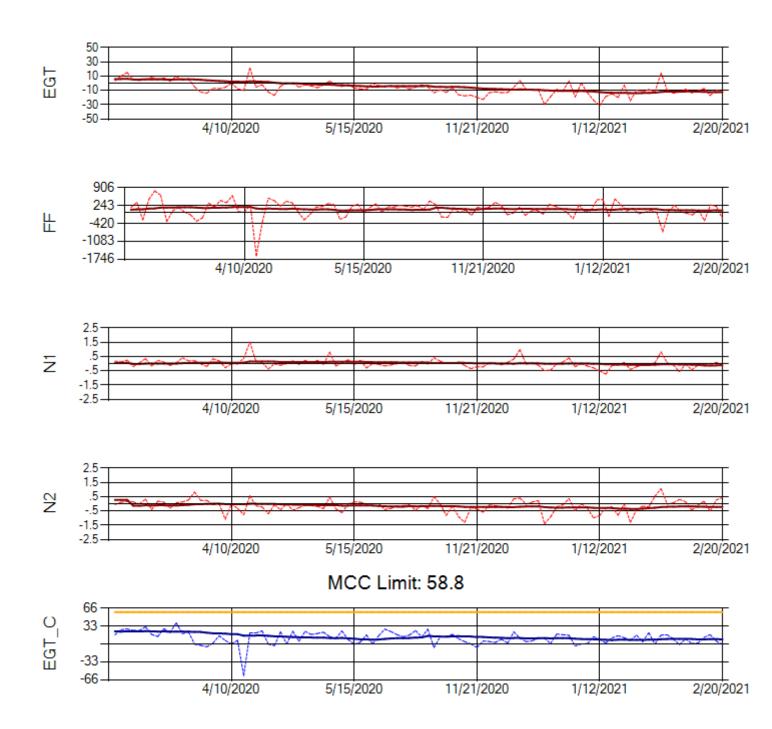

hip: N219CY Engine 1: 717629





Ship: N219CY Engine 2: 727906





Ship: N220CY Engine 1: 727979





Ship: N220CY Engine 2: 729117





Ship: N226CY Engine 1: 724678





Ship: N226CY Engine 2: 727972





Ship: N312AA Engine 1: 580272





Ship: N312AA Engine 2: 580124





Ship: N317CM Engine 1: 695491





Ship: N317CM Engine 2: 695446





Ship: N362CM Engine 1: 690380





Ship: N362CM Engine 2: 690382





Ship: N364CM Engine 1: 695687





Ship: N364CM Engine 2: 695533





Ship: N371CM Engine 1: 690199





Ship: N371CM Engine 2: 695546





Ship: N372CM Engine 1: 695245





Ship: N372CM Engine 2: 695283





Ship: N740AX Engine 1: 580150





Ship: N740AX Engine 2: 580296





Ship: N744AX Engine 1: 580108





Ship: N744AX Engine 2: 580157





Ship: N749AX Engine 1: 580183





Ship: N749AX Engine 2: 580151





Ship: N750AX Engine 1: 580265





Ship: N750AX Engine 2: 580197





Ship: N767AX Engine 1: 580219





Ship: N767AX Engine 2: 580297





Ship: N768AX Engine 1: 580167





Ship: N768AX Engine 2: 580210





Ship: N774AX Engine 1: 580128





Ship: N774AX Engine 2: 580137





Ship: N783AX Engine 1: 580195





Ship: N783AX Engine 2: 580409





Ship: N795AX Engine 1: 580130





Ship: N795AX Engine 2: 580144





Ship: N797AX Engine 1: 580271





Ship: N797AX Engine 2: 580370