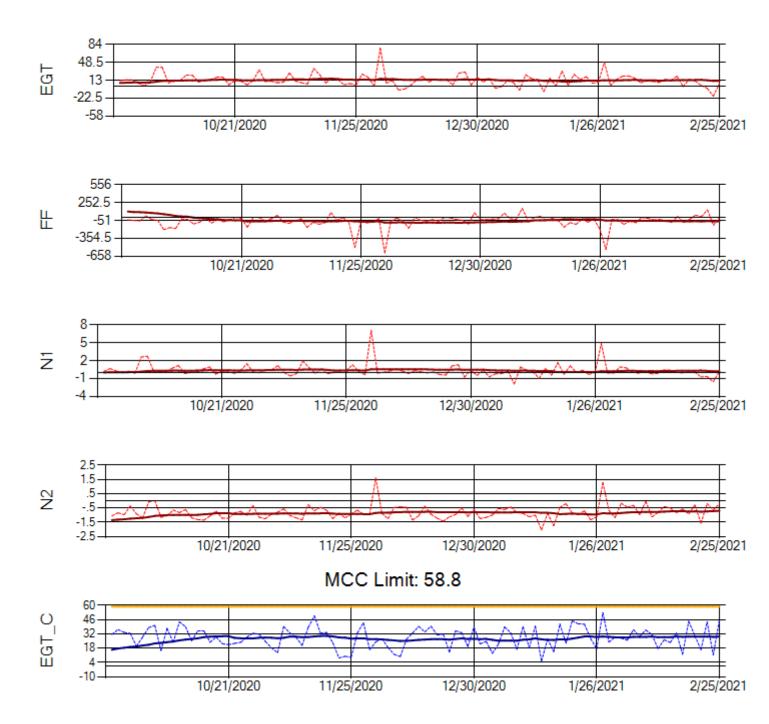

hip: N220CY Engine 1: 727979





Ship: N220CY Engine 2: 729117





Ship: N226CY Engine 1: 724678





Ship: N226CY Engine 2: 727972





Ship: N312AA Engine 1: 580272





Ship: N312AA Engine 2: 580124





Ship: N317CM Engine 1: 695491





Ship: N317CM Engine 2: 695446





Ship: N362CM Engine 1: 690380





Ship: N362CM Engine 2: 690382





Ship: N364CM Engine 1: 695687





Ship: N364CM Engine 2: 695533





Ship: N371CM Engine 1: 690199





Ship: N371CM Engine 2: 695546





Ship: N372CM Engine 1: 695245





Ship: N372CM Engine 2: 695283





Ship: N740AX Engine 1: 580150





Ship: N740AX Engine 2: 580296





Ship: N744AX Engine 1: 580108





Ship: N744AX Engine 2: 580157





Ship: N749AX Engine 1: 580183





Ship: N749AX Engine 2: 580151





Ship: N750AX Engine 1: 580265





Ship: N750AX Engine 2: 580197





Ship: N767AX Engine 1: 580219





Ship: N767AX Engine 2: 580297





Ship: N768AX Engine 1: 580167





Ship: N768AX Engine 2: 580210





Ship: N774AX Engine 1: 580128





Ship: N774AX Engine 2: 580137





Ship: N783AX Engine 1: 580195





Ship: N783AX Engine 2: 580409





Ship: N795AX Engine 1: 580130





Ship: N795AX Engine 2: 580144





Ship: N797AX Engine 1: 580271





Ship: N797AX Engine 2: 580370