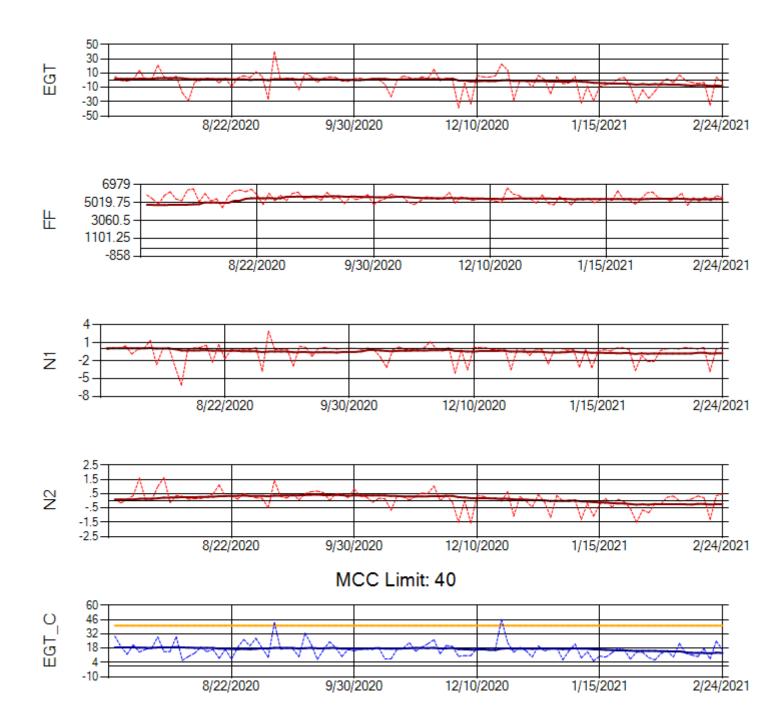

Ship: N219CY Engine 1: 717629

Ship: N219CY Engine 2: 727906

Ship: N220CY Engine 1: 727979

Ship: N220CY Engine 2: 729117

Ship: N226CY Engine 1: 724678

Ship: N226CY Engine 2: 727972

Ship: N312AA Engine 1: 580272