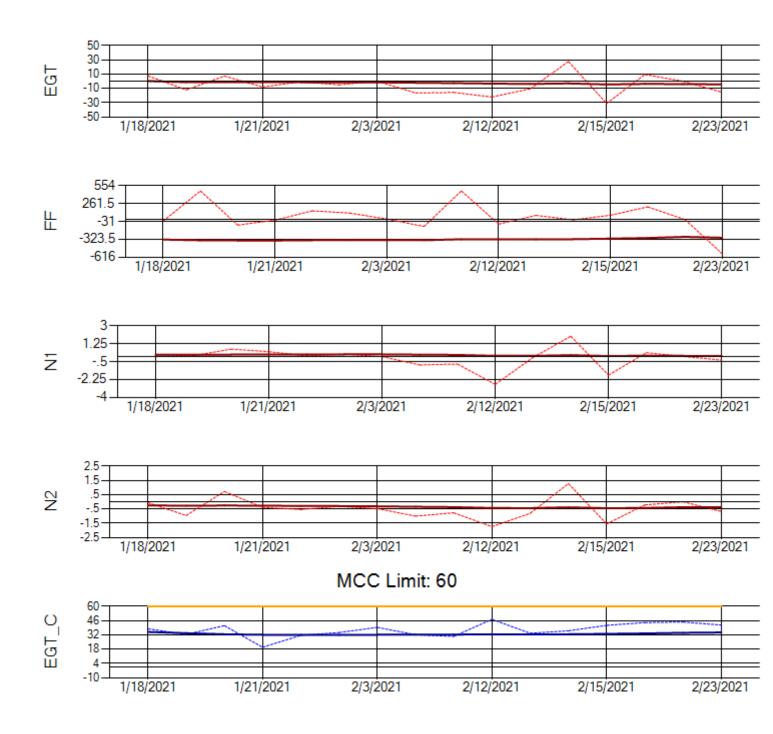

Ship: N219CY Engine 1: 717629

Ship: N219CY Engine 2: 727906

Ship: N220CY Engine 1: 727979

Ship: N220CY Engine 2: 729117

Ship: N226CY Engine 1: 724678

Ship: N226CY Engine 2: 727972

Ship: N312AA Engine 1: 580272