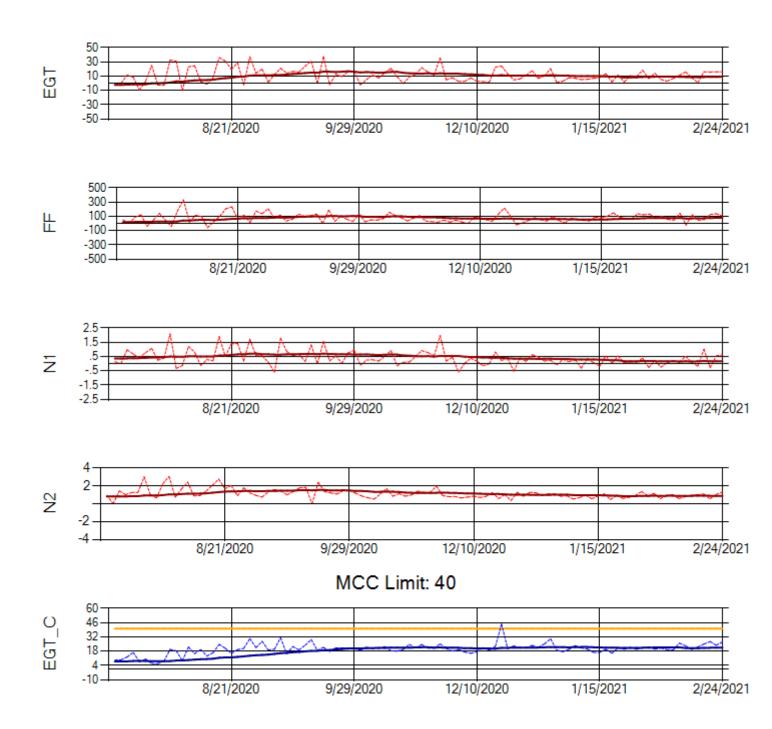

Ship: N219CY Engine 1: 717629

Ship: N219CY Engine 2: 727906

Ship: N220CY Engine 1: 727979

Ship: N220CY Engine 2: 729117

Ship: N226CY Engine 1: 724678

Ship: N226CY Engine 2: 727972

Ship: N312AA Engine 1: 580272