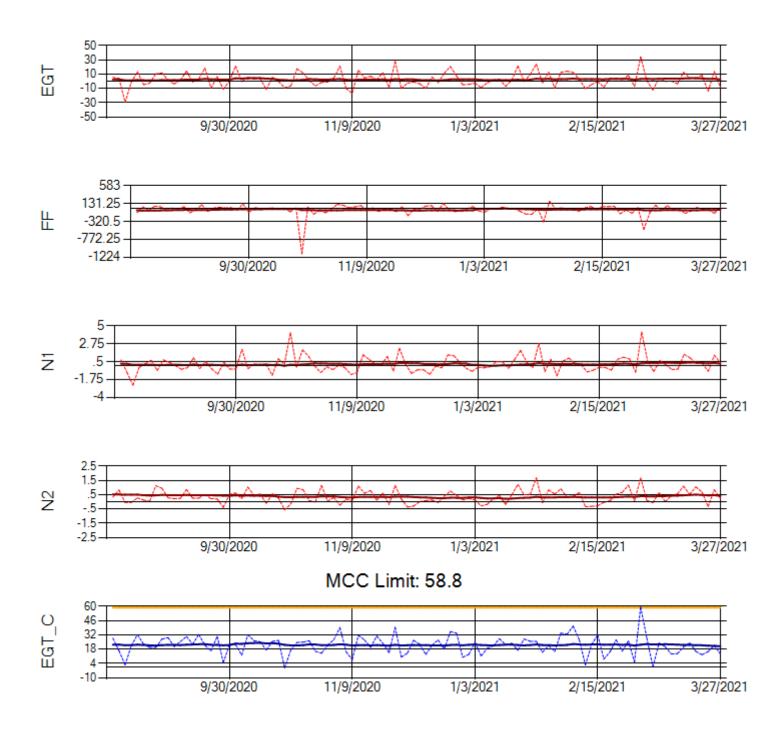

1: 695491





Ship: N317CM Engine 2: 695446







Ship: N362CM Engine 1: 690380





Ship: N362CM Engine 2: 690382



MCC Limit: 40

Delta TechOps

3/31/2021



Ship: N364CM Engine 1: 695687





Ship: N364CM Engine 2: 695533





Ship: N371CM Engine 1: 690199





Ship: N371CM Engine 2: 695546







Ship: N372CM Engine 1: 695245







Ship: N372CM Engine 2: 695283







Ship: N740AX Engine 1: 580150







Ship: N740AX Engine 2: 580296





Ship: N744AX Engine 1: 580108





Ship: N744AX Engine 2: 580157





Ship: N749AX Engine 1: 580183





Ship: N749AX Engine 2: 580151





Ship: N750AX Engine 1: 580265





Ship: N750AX Engine 2: 580197





Ship: N767AX Engine 1: 580219





Ship: N767AX Engine 2: 580297







Ship: N768AX Engine 1: 580167





Ship: N768AX Engine 2: 580210





Ship: N774AX Engine 1: 580128





Ship: N774AX Engine 2: 580137





Ship: N783AX Engine 1: 580195







Ship: N783AX Engine 2: 580409





Ship: N795AX Engine 1: 580130





Ship: N795AX Engine 2: 580144





Ship: N797AX Engine 1: 580271





Ship: N797AX Engine 2: 580370