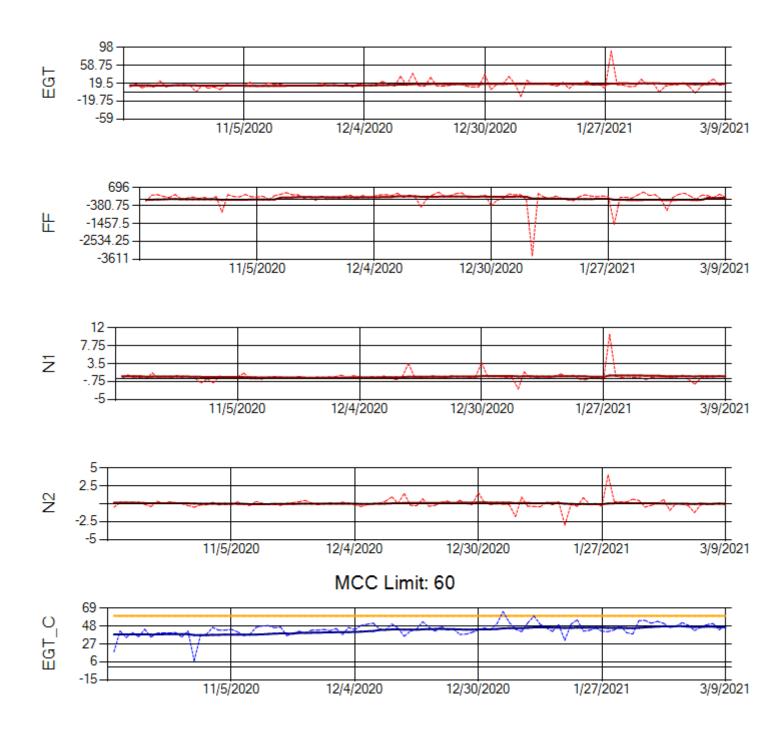

Ship: N312AA Engine 2: 580124

Ship: N317CM Engine 1: 695491

Ship: N317CM Engine 2: 695446

Ship: N362CM Engine 1: 690380

Ship: N362CM Engine 2: 690382

MCC Limit: 40

Delta TechOps

3/31/2021