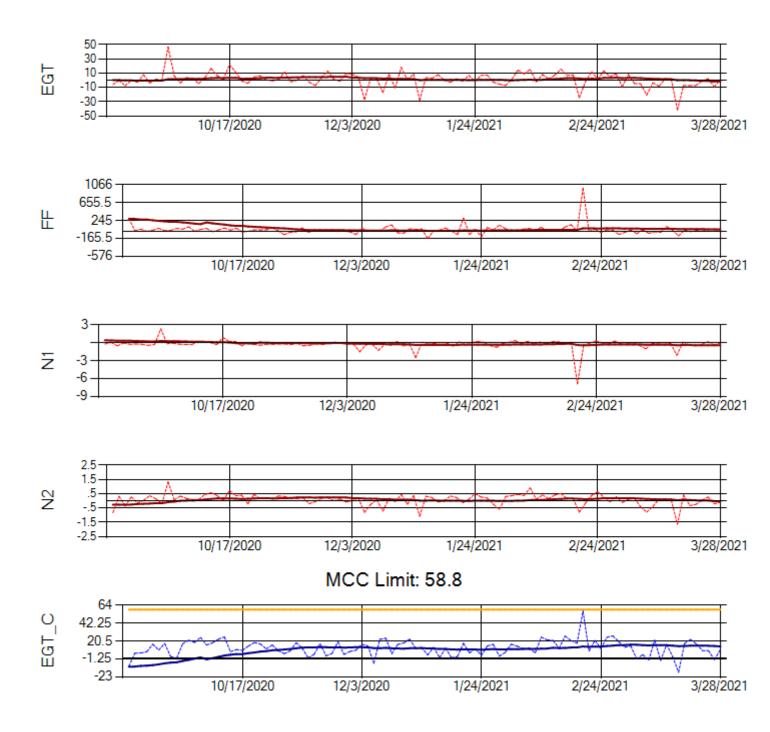

Ship: N312AA Engine 2: 580124

Ship: N317CM Engine 1: 695491

Ship: N317CM Engine 2: 695446

Ship: N362CM Engine 1: 690380

Ship: N362CM Engine 2: 690382

MCC Limit: 40

Delta TechOps

3/31/2021