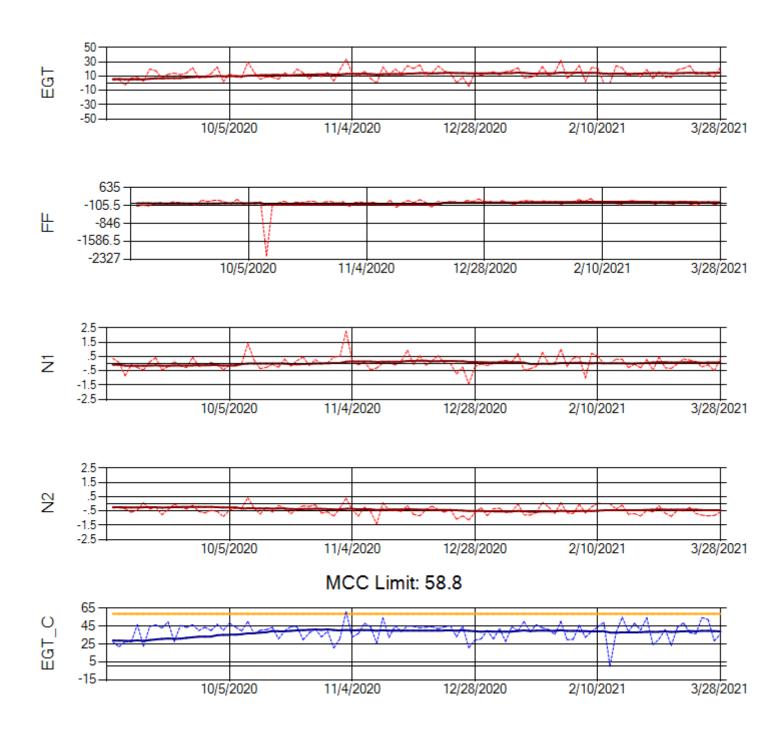

Ship: N219CY Engine 1: 717629

Ship: N219CY Engine 2: 727906

Ship: N220CY Engine 1: 727979

Ship: N220CY Engine 2: 729117

Ship: N226CY Engine 1: 724678

Ship: N226CY Engine 2: 727972

Ship: N312AA Engine 1: 580272

Ship: N312AA Engine 2: 580124

Ship: N317CM Engine 1: 695491

Ship: N317CM Engine 2: 695446

Ship: N362CM Engine 1: 690380

Ship: N362CM Engine 2: 690382

MCC Limit: 40

Delta TechOps

3/31/2021