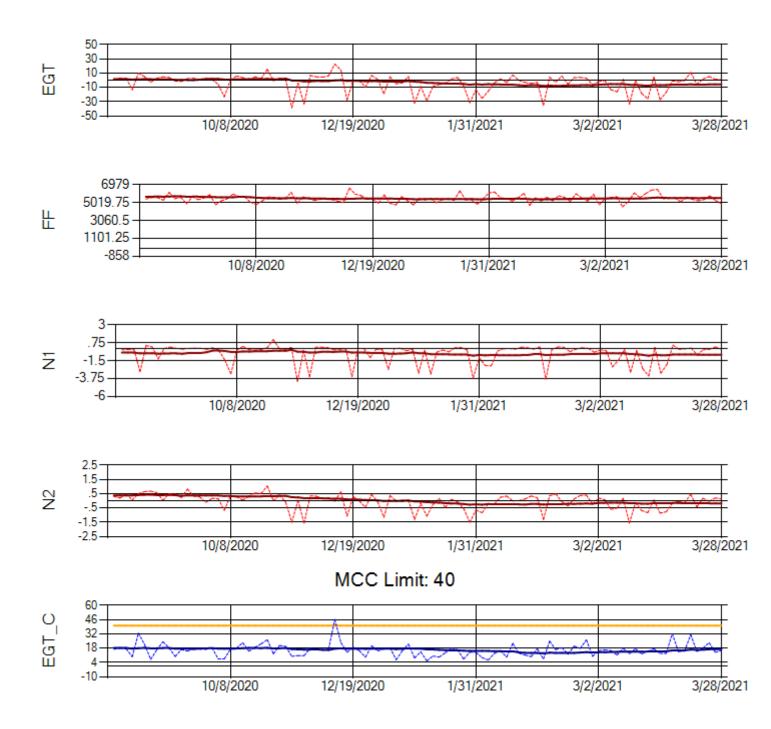

Ship: N312AA Engine 2: 580124

Ship: N317CM Engine 1: 695491

Ship: N317CM Engine 2: 695446

Ship: N362CM Engine 1: 690380

Ship: N362CM Engine 2: 690382

MCC Limit: 40

Delta TechOps

3/31/2021