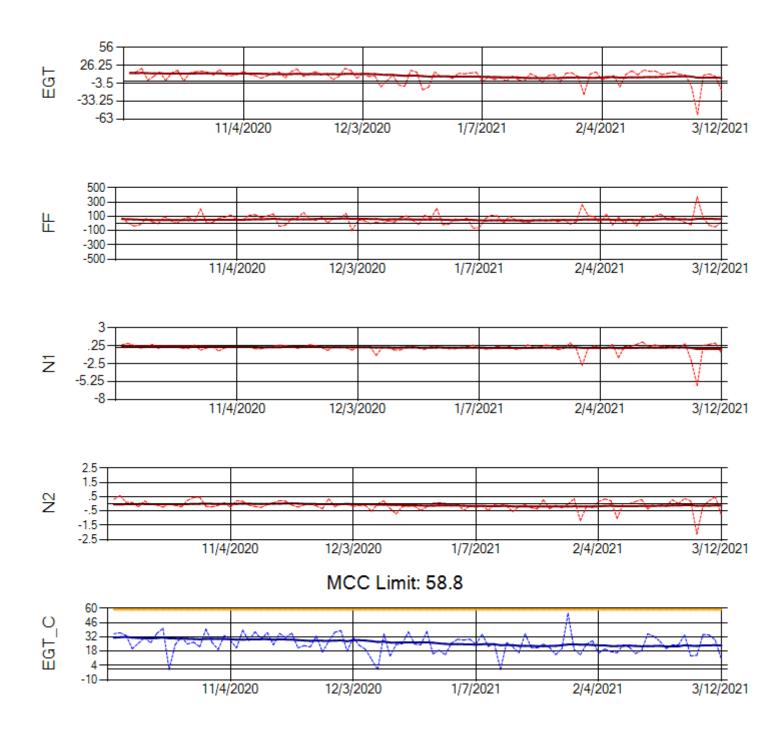

Ship: N312AA Engine 2: 580124

Ship: N317CM Engine 1: 695491

Ship: N317CM Engine 2: 695446

Ship: N362CM Engine 1: 690380

Ship: N362CM Engine 2: 690382

MCC Limit: 40

Delta TechOps

3/31/2021