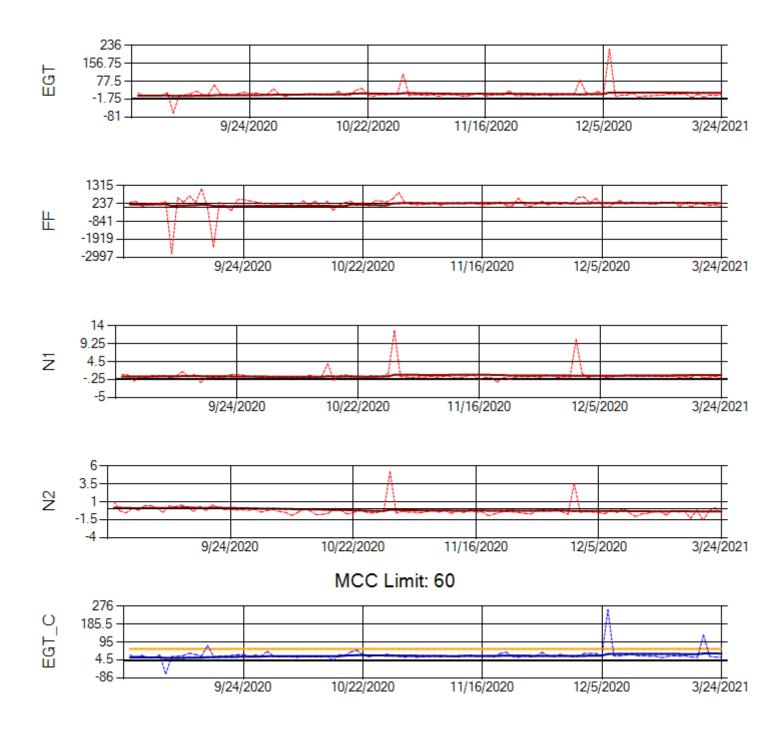

Ship: N312AA Engine 2: 580124

Ship: N317CM Engine 1: 695491

Ship: N317CM Engine 2: 695446

Ship: N362CM Engine 1: 690380

Ship: N362CM Engine 2: 690382

MCC Limit: 40

Delta TechOps

3/31/2021