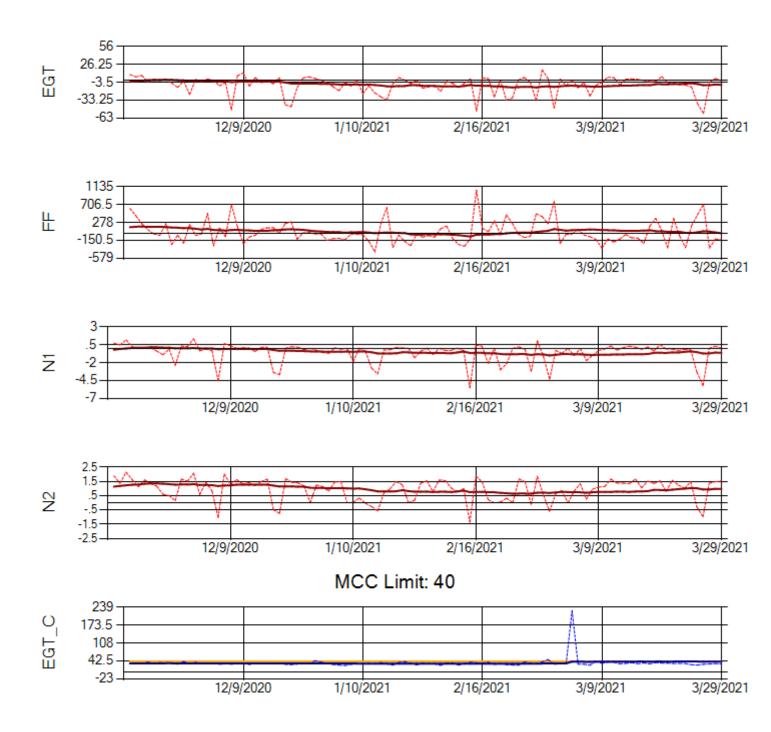

Ship: N312AA Engine 2: 580124

Ship: N317CM Engine 1: 695491

Ship: N317CM Engine 2: 695446

Ship: N362CM Engine 1: 690380

Ship: N362CM Engine 2: 690382

MCC Limit: 40

Delta TechOps

3/31/2021