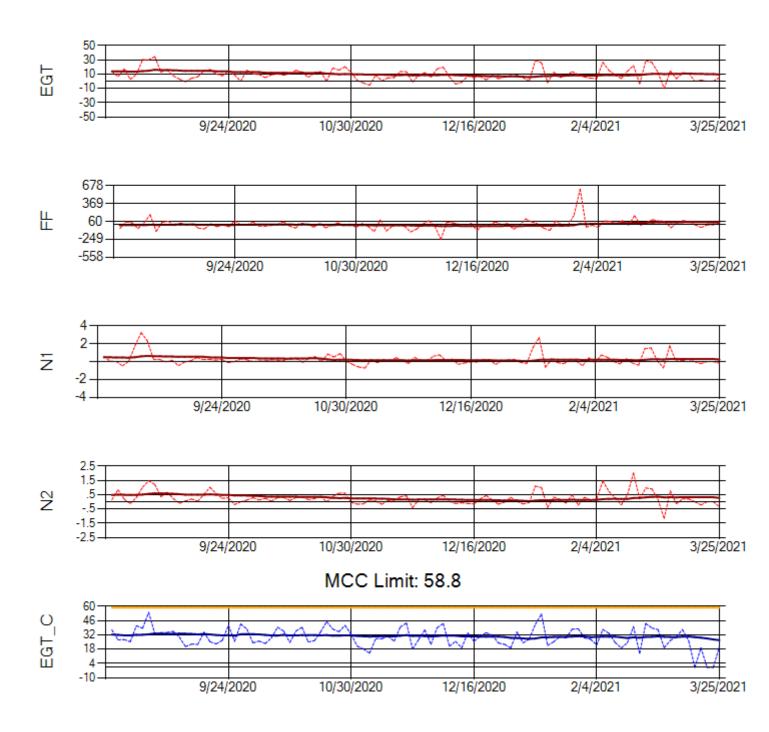

Ship: N219CY Engine 1: 717629

Ship: N219CY Engine 2: 727906

Ship: N220CY Engine 1: 727979

Ship: N220CY Engine 2: 729117

Ship: N226CY Engine 1: 724678

Ship: N226CY Engine 2: 727972

Ship: N312AA Engine 1: 580272

Ship: N312AA Engine 2: 580124

Ship: N317CM Engine 1: 695491

Ship: N317CM Engine 2: 695446

Ship: N362CM Engine 1: 690380

Ship: N362CM Engine 2: 690382

MCC Limit: 40

Delta TechOps

3/31/2021