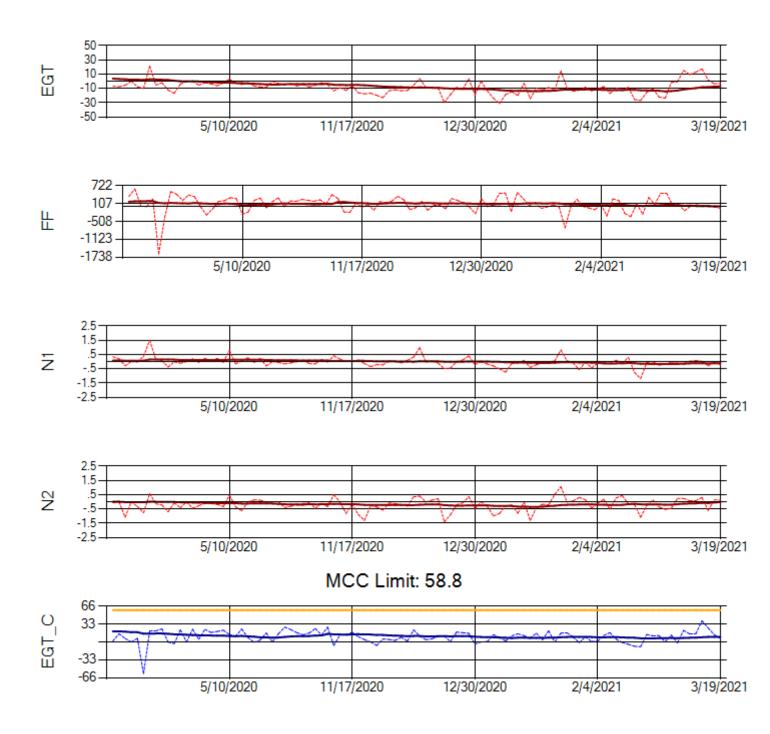

Ship: N312AA Engine 2: 580124

Ship: N317CM Engine 1: 695491

Ship: N317CM Engine 2: 695446

Ship: N362CM Engine 1: 690380

Ship: N362CM Engine 2: 690382

MCC Limit: 40

Delta TechOps

3/31/2021

Ship: N364CM Engine 1: 695687

Ship: N364CM Engine 2: 695533

Ship: N371CM Engine 1: 690199

Ship: N371CM Engine 2: 695546

Ship: N372CM Engine 1: 695245

Ship: N372CM Engine 2: 695283

Ship: N740AX Engine 1: 580150