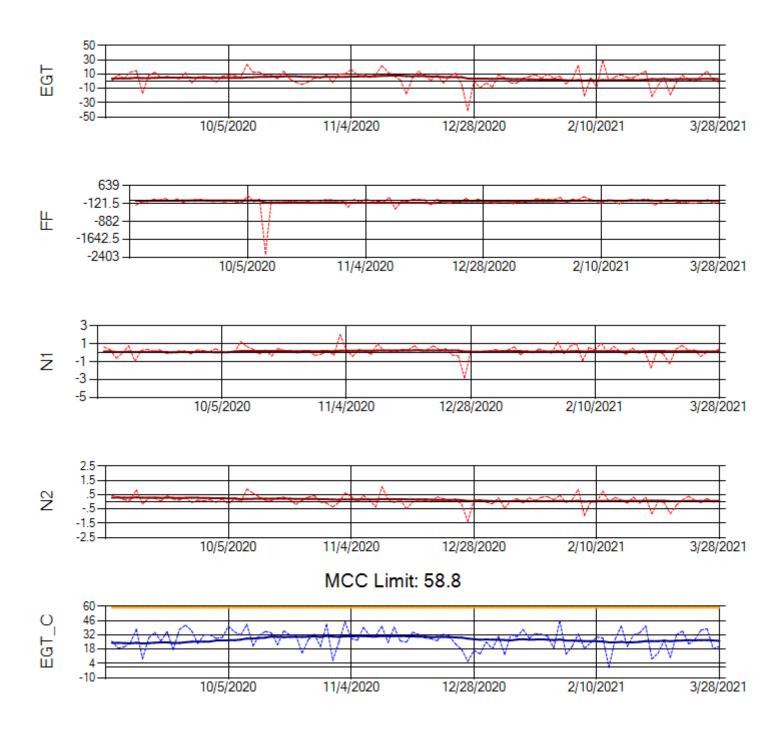

Ship: N219CY Engine 1: 717629

Ship: N219CY Engine 2: 727906

Ship: N220CY Engine 1: 727979

Ship: N220CY Engine 2: 729117

Ship: N226CY Engine 1: 724678

Ship: N226CY Engine 2: 727972

Ship: N312AA Engine 1: 580272

Ship: N312AA Engine 2: 580124

Ship: N317CM Engine 1: 695491

Ship: N317CM Engine 2: 695446

Ship: N362CM Engine 1: 690380

Ship: N362CM Engine 2: 690382

MCC Limit: 40

Delta TechOps

3/31/2021