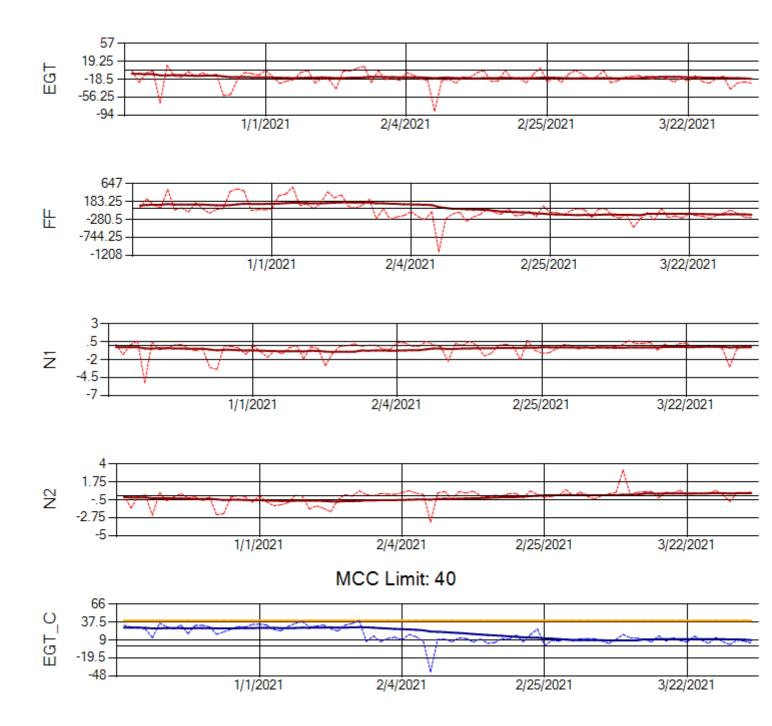

Ship: N312AA Engine 2: 580124

Ship: N317CM Engine 1: 695491

Ship: N317CM Engine 2: 695446

Ship: N362CM Engine 1: 690380

Ship: N362CM Engine 2: 690382

MCC Limit: 40

Delta TechOps

3/31/2021