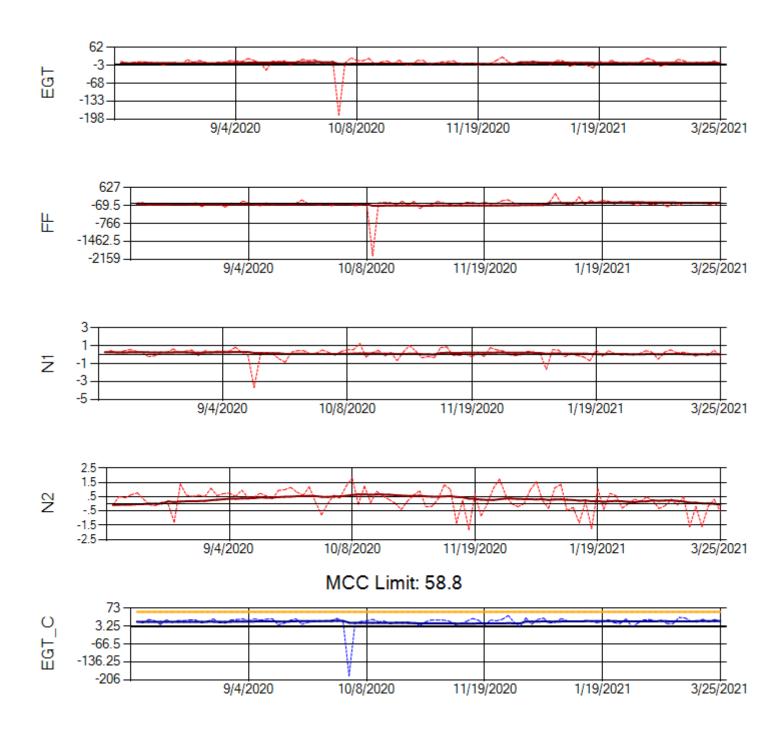

Ship: N219CY Engine 1: 717629

Ship: N219CY Engine 2: 727906

Ship: N220CY Engine 1: 727979

Ship: N220CY Engine 2: 729117

Ship: N226CY Engine 1: 724678

Ship: N226CY Engine 2: 727972

Ship: N312AA Engine 1: 580272

Ship: N312AA Engine 2: 580124

Ship: N317CM Engine 1: 695491

Ship: N317CM Engine 2: 695446

Ship: N362CM Engine 1: 690380

Ship: N362CM Engine 2: 690382

MCC Limit: 40

Delta TechOps

3/31/2021