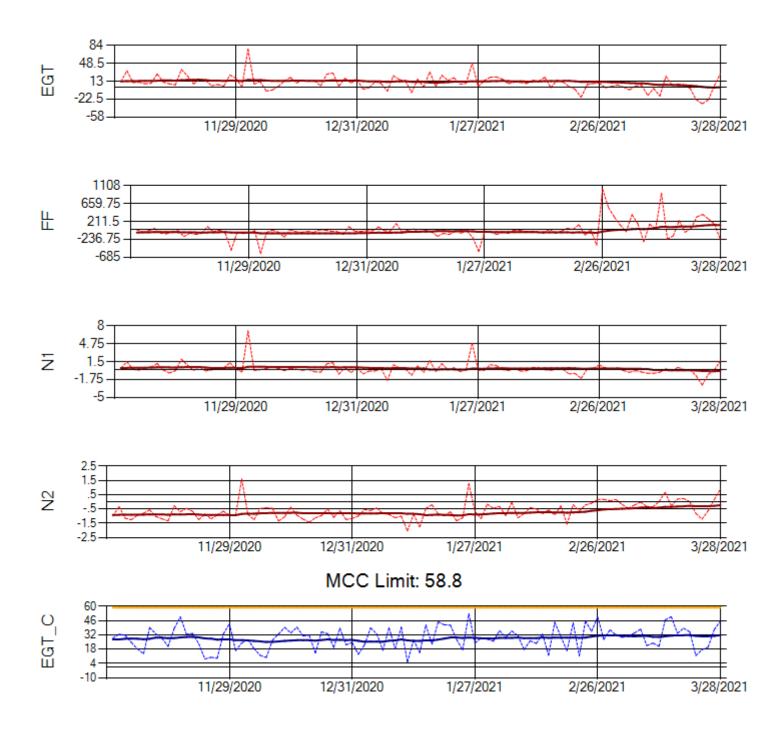

Ship: N767AX Engine 1: 580219

Ship: N767AX Engine 2: 580297

Ship: N768AX Engine 1: 580167

Ship: N768AX Engine 2: 580210

Ship: N774AX Engine 1: 580128

Ship: N774AX Engine 2: 580137

Ship: N783AX Engine 1: 580195

Ship: N783AX Engine 2: 580409

Ship: N795AX Engine 1: 580130

Ship: N795AX Engine 2: 580144

Ship: N797AX Engine 1: 580271

Ship: N797AX Engine 2: 580370