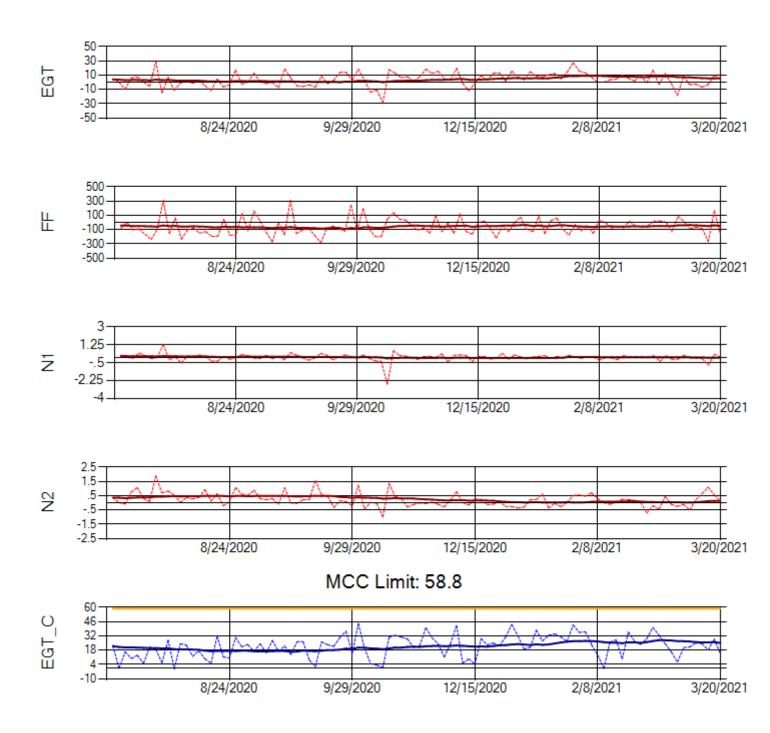

2: 695446







Ship: N362CM Engine 1: 690380





Ship: N362CM Engine 2: 690382



MCC Limit: 40

Delta TechOps

3/31/2021



Ship: N364CM Engine 1: 695687





Ship: N364CM Engine 2: 695533





Ship: N371CM Engine 1: 690199





Ship: N371CM Engine 2: 695546







Ship: N372CM Engine 1: 695245







Ship: N372CM Engine 2: 695283







Ship: N740AX Engine 1: 580150







Ship: N740AX Engine 2: 580296





Ship: N744AX Engine 1: 580108





Ship: N744AX Engine 2: 580157





Ship: N749AX Engine 1: 580183





Ship: N749AX Engine 2: 580151





Ship: N750AX Engine 1: 580265





Ship: N750AX Engine 2: 580197





Ship: N767AX Engine 1: 580219





Ship: N767AX Engine 2: 580297







Ship: N768AX Engine 1: 580167





Ship: N768AX Engine 2: 580210





Ship: N774AX Engine 1: 580128





Ship: N774AX Engine 2: 580137





Ship: N783AX Engine 1: 580195







Ship: N783AX Engine 2: 580409





Ship: N795AX Engine 1: 580130





Ship: N795AX Engine 2: 580144





Ship: N797AX Engine 1: 580271





Ship: N797AX Engine 2: 580370