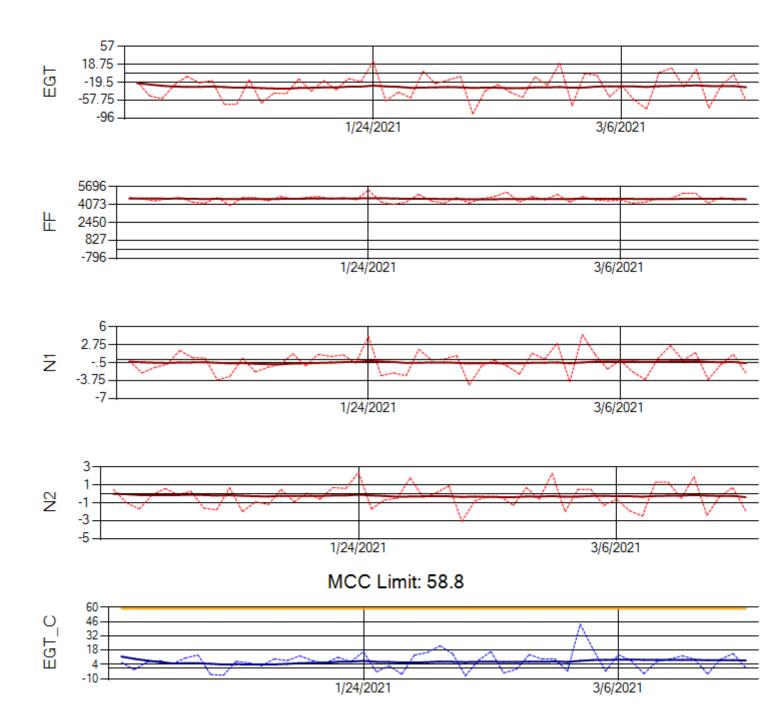

Ship: N312AA Engine 2: 580124

Ship: N317CM Engine 1: 695491

Ship: N317CM Engine 2: 695446

Ship: N362CM Engine 1: 690380

Ship: N362CM Engine 2: 690382

MCC Limit: 40

Delta TechOps

3/31/2021