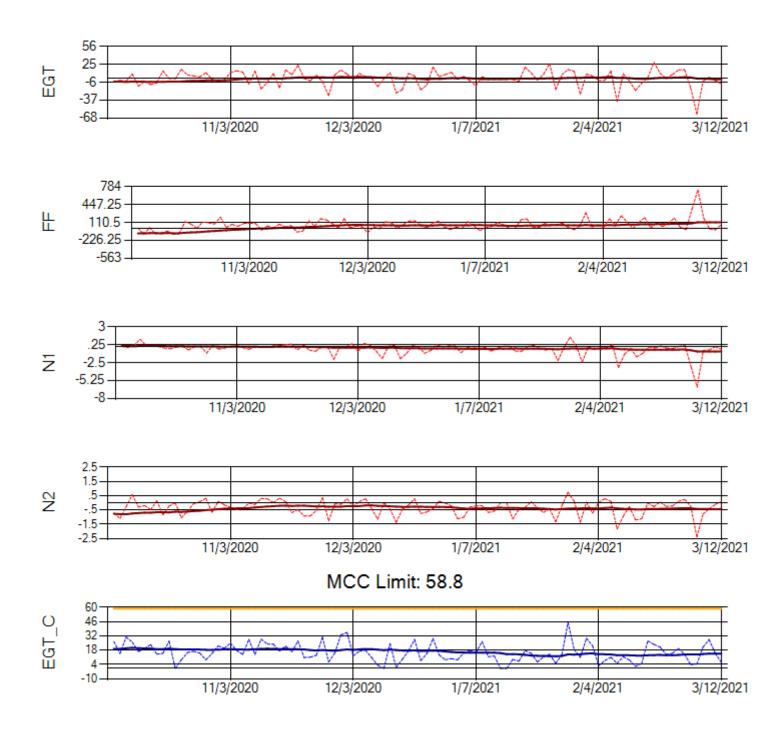

Ship: N312AA Engine 2: 580124

Ship: N317CM Engine 1: 695491

Ship: N317CM Engine 2: 695446

Ship: N362CM Engine 1: 690380

Ship: N362CM Engine 2: 690382

MCC Limit: 40

Delta TechOps

3/31/2021