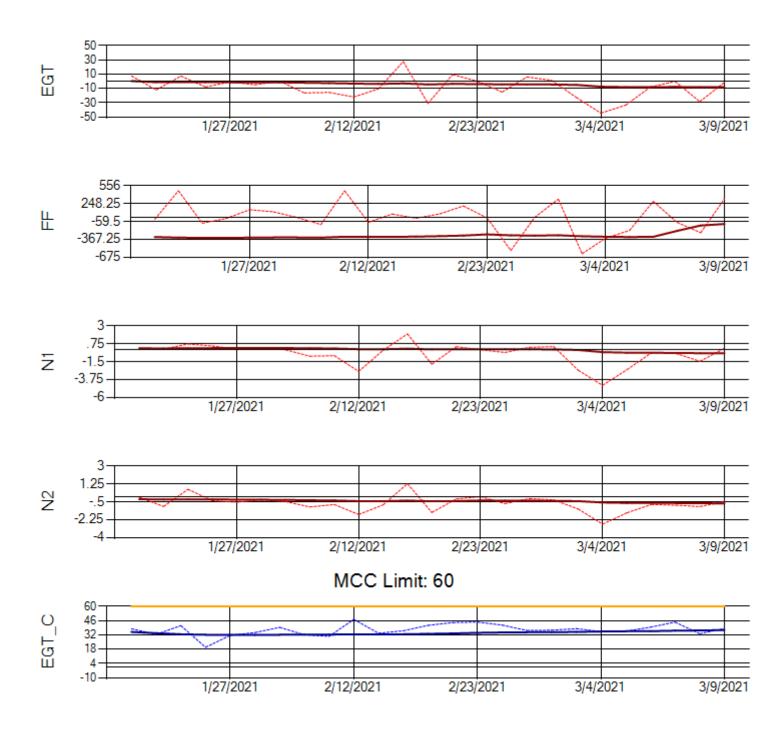

Ship: N312AA Engine 2: 580124

Ship: N317CM Engine 1: 695491

Ship: N317CM Engine 2: 695446

Ship: N362CM Engine 1: 690380

Ship: N362CM Engine 2: 690382

MCC Limit: 40

Delta TechOps

3/31/2021