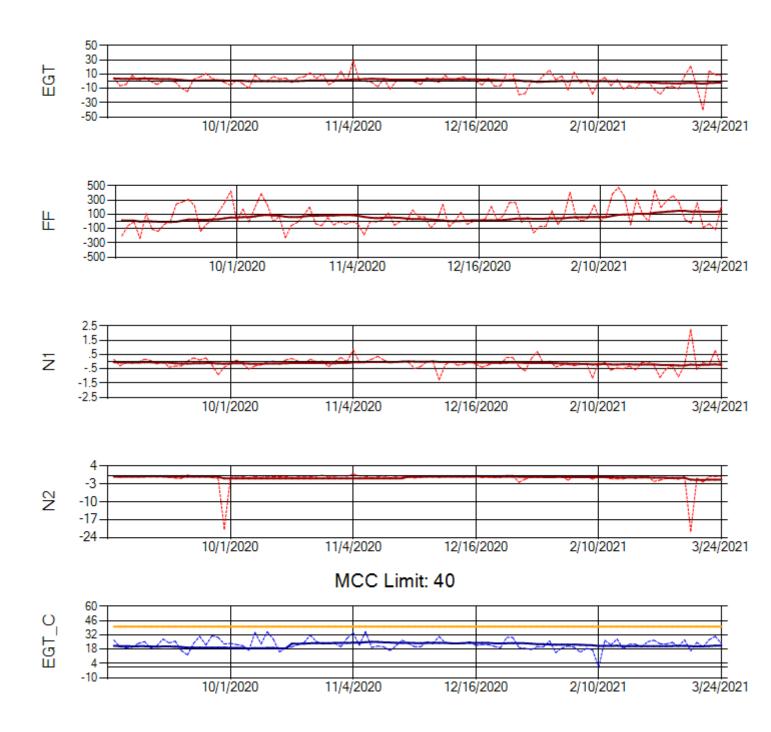

Ship: N312AA Engine 2: 580124

Ship: N317CM Engine 1: 695491

Ship: N317CM Engine 2: 695446

Ship: N362CM Engine 1: 690380

Ship: N362CM Engine 2: 690382

MCC Limit: 40

Delta TechOps

3/31/2021