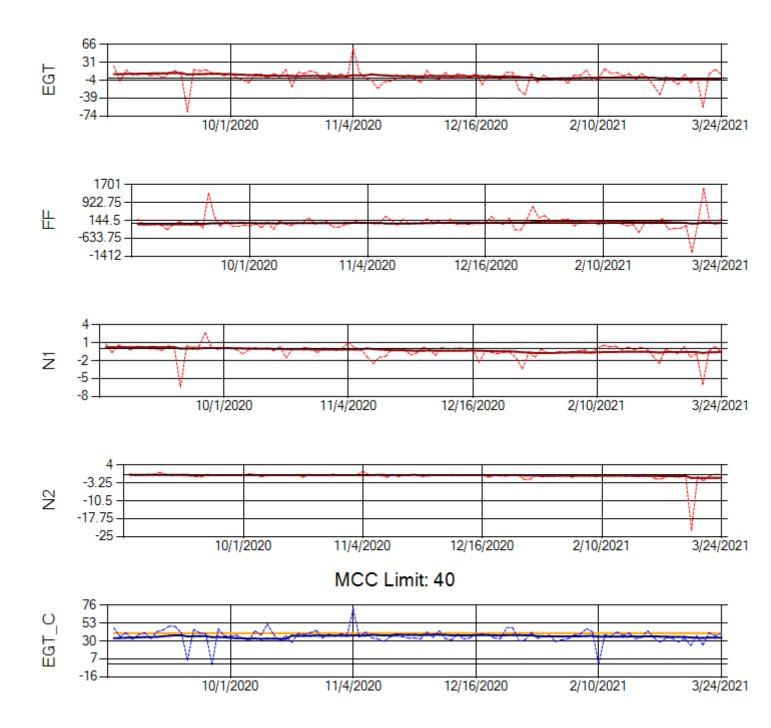

Ship: N312AA Engine 2: 580124

Ship: N317CM Engine 1: 695491

Ship: N317CM Engine 2: 695446

Ship: N362CM Engine 1: 690380

Ship: N362CM Engine 2: 690382

MCC Limit: 40

Delta TechOps

3/31/2021