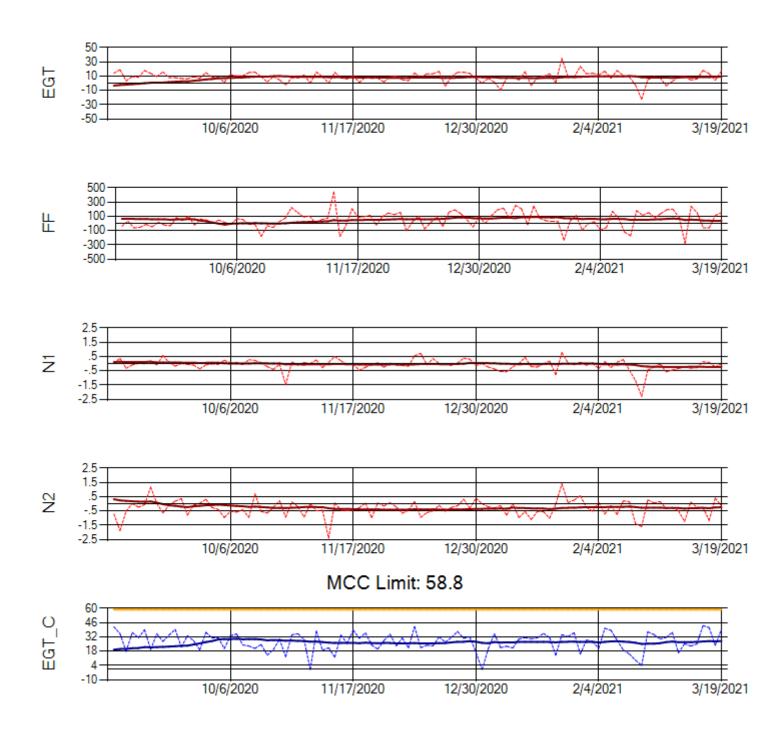

Ship: N364CM Engine 1: 695687

Ship: N364CM Engine 2: 695533

Ship: N371CM Engine 1: 690199

Ship: N371CM Engine 2: 695546

Ship: N372CM Engine 1: 695245

Ship: N372CM Engine 2: 695283

Ship: N740AX Engine 1: 580150

Ship: N740AX Engine 2: 580296

Ship: N744AX Engine 1: 580108

Ship: N744AX Engine 2: 580157

Ship: N749AX Engine 1: 580183

Ship: N749AX Engine 2: 580151

Ship: N750AX Engine 1: 580265

Ship: N750AX Engine 2: 580197