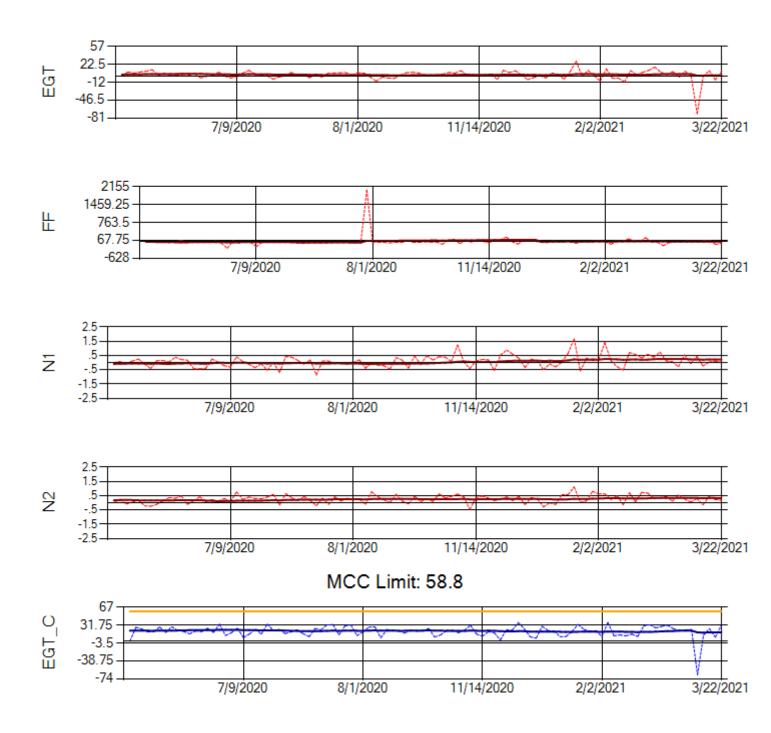

Ship: N312AA Engine 2: 580124

Ship: N317CM Engine 1: 695491

Ship: N317CM Engine 2: 695446

Ship: N362CM Engine 1: 690380

Ship: N362CM Engine 2: 690382

MCC Limit: 40

Delta TechOps

3/31/2021