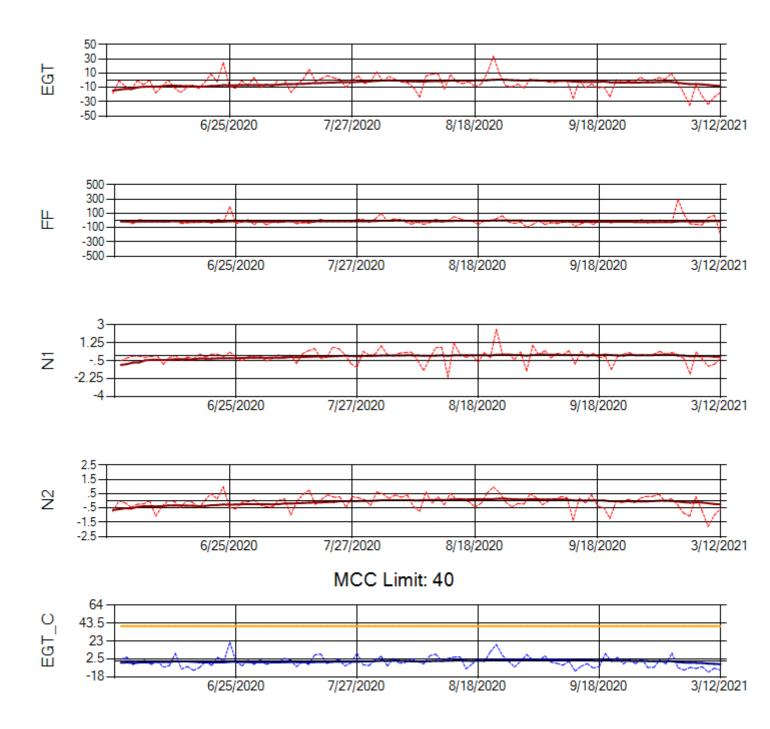

Ship: N312AA Engine 2: 580124

Ship: N317CM Engine 1: 695491

Ship: N317CM Engine 2: 695446

Ship: N362CM Engine 1: 690380

Ship: N362CM Engine 2: 690382

MCC Limit: 40

Delta TechOps

3/31/2021