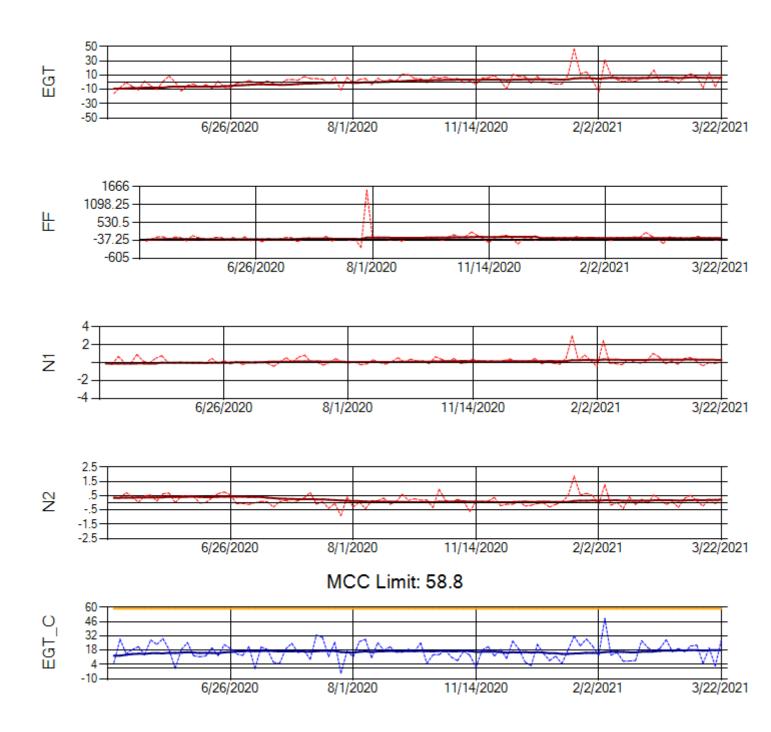

Ship: N219CY Engine 1: 717629

Ship: N219CY Engine 2: 727906

Ship: N220CY Engine 1: 727979

Ship: N220CY Engine 2: 729117

Ship: N226CY Engine 1: 724678

Ship: N226CY Engine 2: 727972

Ship: N312AA Engine 1: 580272

Ship: N312AA Engine 2: 580124

Ship: N317CM Engine 1: 695491

Ship: N317CM Engine 2: 695446

Ship: N362CM Engine 1: 690380

Ship: N362CM Engine 2: 690382

MCC Limit: 40

Delta TechOps

3/31/2021