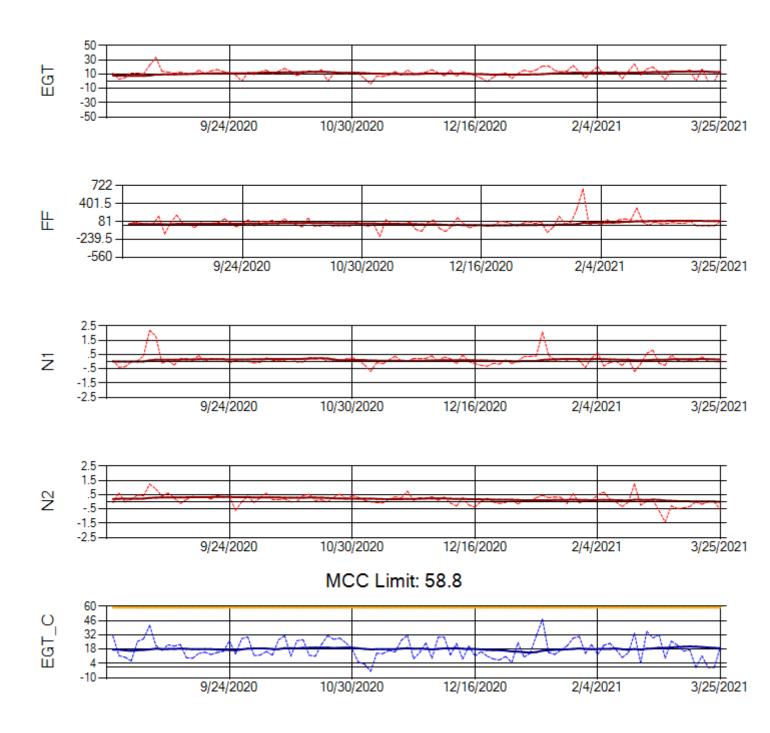

ne 2: 690382



MCC Limit: 40

Delta TechOps

3/31/2021



Ship: N364CM Engine 1: 695687





Ship: N364CM Engine 2: 695533





Ship: N371CM Engine 1: 690199





Ship: N371CM Engine 2: 695546







Ship: N372CM Engine 1: 695245







Ship: N372CM Engine 2: 695283







Ship: N740AX Engine 1: 580150







Ship: N740AX Engine 2: 580296





Ship: N744AX Engine 1: 580108





Ship: N744AX Engine 2: 580157





Ship: N749AX Engine 1: 580183





Ship: N749AX Engine 2: 580151





Ship: N750AX Engine 1: 580265





Ship: N750AX Engine 2: 580197





Ship: N767AX Engine 1: 580219





Ship: N767AX Engine 2: 580297







Ship: N768AX Engine 1: 580167





Ship: N768AX Engine 2: 580210





Ship: N774AX Engine 1: 580128





Ship: N774AX Engine 2: 580137





Ship: N783AX Engine 1: 580195







Ship: N783AX Engine 2: 580409





Ship: N795AX Engine 1: 580130





Ship: N795AX Engine 2: 580144





Ship: N797AX Engine 1: 580271





Ship: N797AX Engine 2: 580370