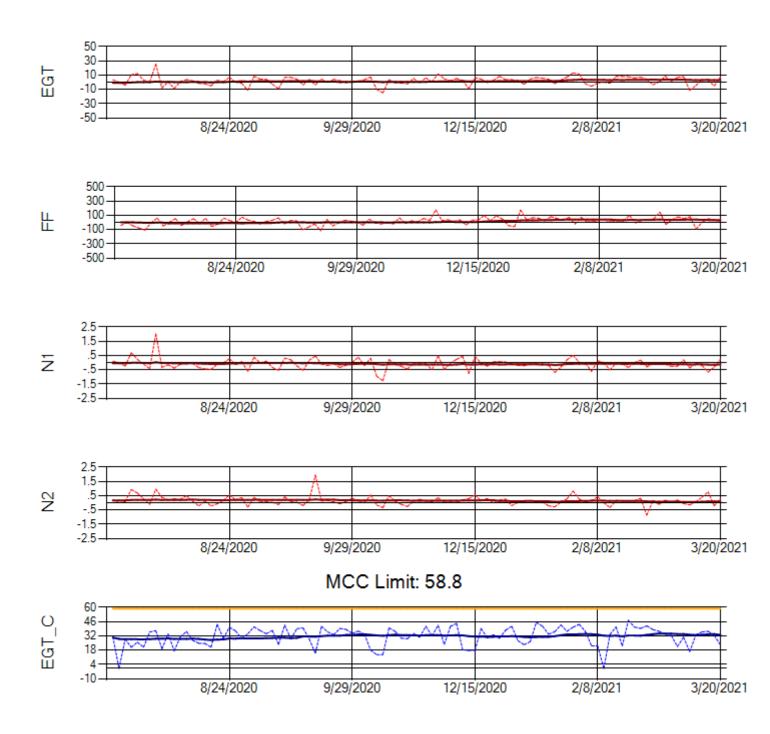

ne 1: 690380





Ship: N362CM Engine 2: 690382



MCC Limit: 40

Delta TechOps

3/31/2021



Ship: N364CM Engine 1: 695687





Ship: N364CM Engine 2: 695533





Ship: N371CM Engine 1: 690199





Ship: N371CM Engine 2: 695546







Ship: N372CM Engine 1: 695245







Ship: N372CM Engine 2: 695283







Ship: N740AX Engine 1: 580150







Ship: N740AX Engine 2: 580296





Ship: N744AX Engine 1: 580108





Ship: N744AX Engine 2: 580157





Ship: N749AX Engine 1: 580183





Ship: N749AX Engine 2: 580151





Ship: N750AX Engine 1: 580265





Ship: N750AX Engine 2: 580197





Ship: N767AX Engine 1: 580219





Ship: N767AX Engine 2: 580297







Ship: N768AX Engine 1: 580167





Ship: N768AX Engine 2: 580210





Ship: N774AX Engine 1: 580128





Ship: N774AX Engine 2: 580137





Ship: N783AX Engine 1: 580195







Ship: N783AX Engine 2: 580409





Ship: N795AX Engine 1: 580130





Ship: N795AX Engine 2: 580144





Ship: N797AX Engine 1: 580271





Ship: N797AX Engine 2: 580370