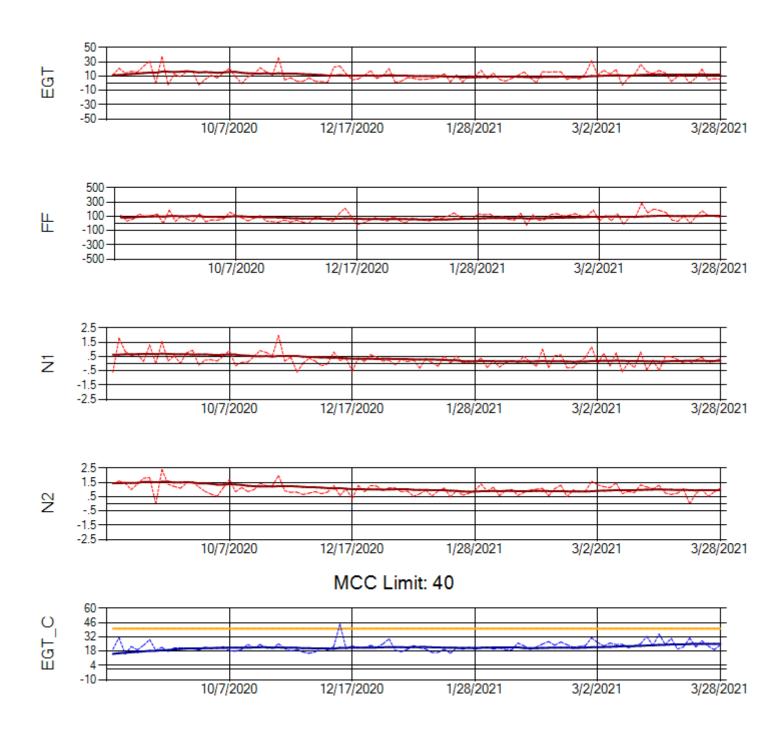

Ship: N312AA Engine 2: 580124

Ship: N317CM Engine 1: 695491

Ship: N317CM Engine 2: 695446

Ship: N362CM Engine 1: 690380

Ship: N362CM Engine 2: 690382

MCC Limit: 40

Delta TechOps

3/31/2021