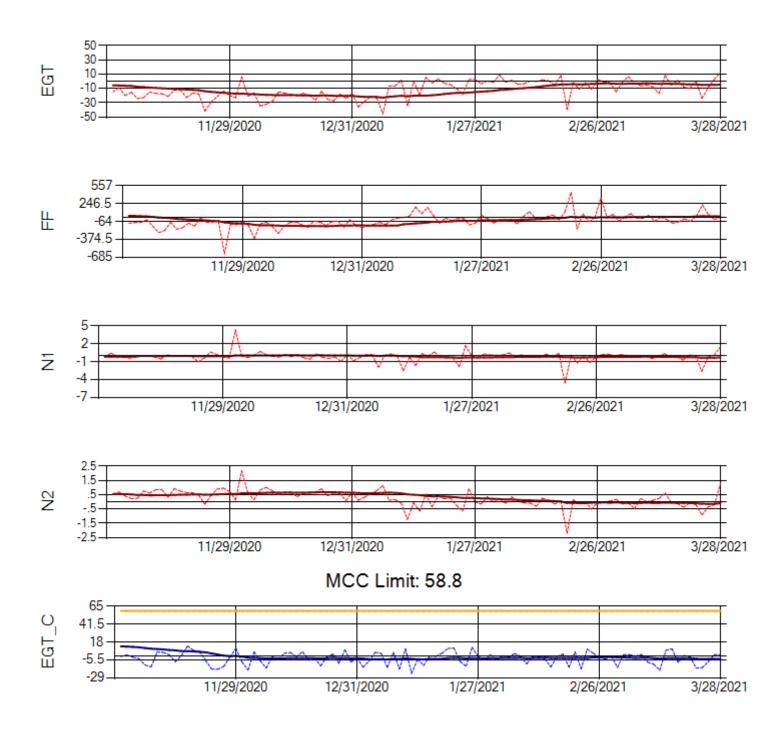

Ship: N312AA Engine 2: 580124

Ship: N317CM Engine 1: 695491

Ship: N317CM Engine 2: 695446

Ship: N362CM Engine 1: 690380

Ship: N362CM Engine 2: 690382

MCC Limit: 40

Delta TechOps

3/31/2021