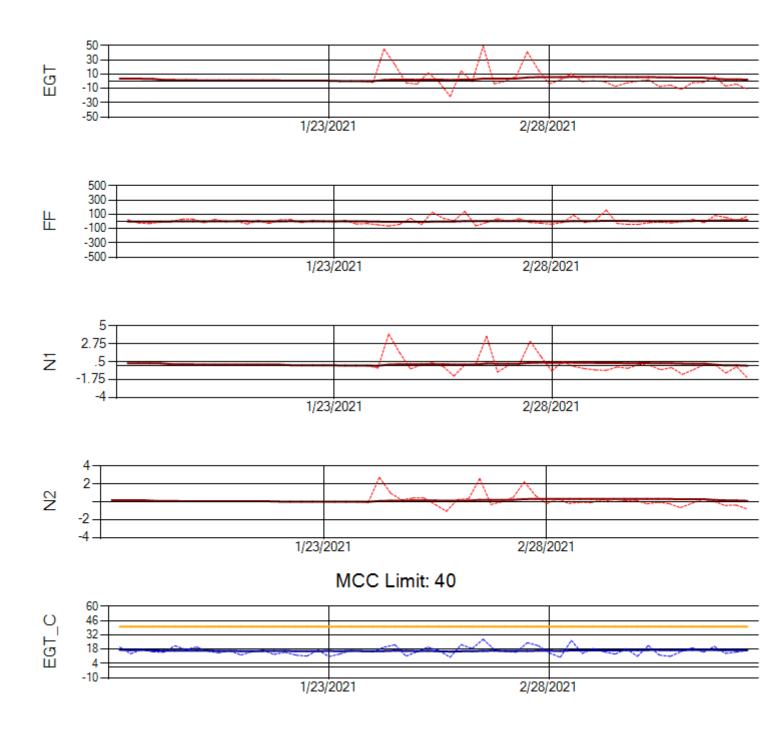

Ship: N312AA Engine 2: 580124

Ship: N317CM Engine 1: 695491

Ship: N317CM Engine 2: 695446

Ship: N362CM Engine 1: 690380

Ship: N362CM Engine 2: 690382

MCC Limit: 40

Delta TechOps

3/31/2021