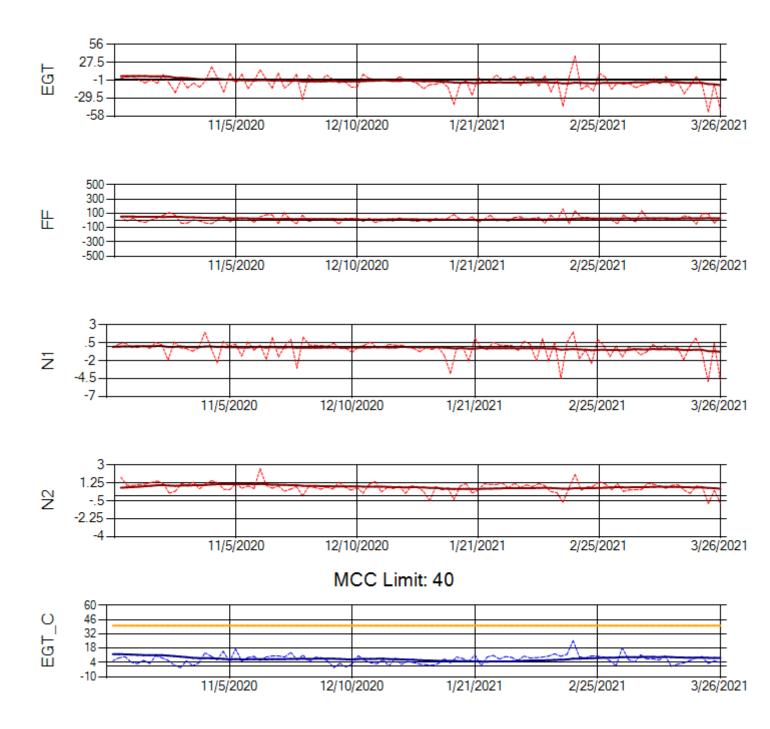

Ship: N312AA Engine 2: 580124

Ship: N317CM Engine 1: 695491

Ship: N317CM Engine 2: 695446

Ship: N362CM Engine 1: 690380

Ship: N362CM Engine 2: 690382

MCC Limit: 40

Delta TechOps

3/31/2021