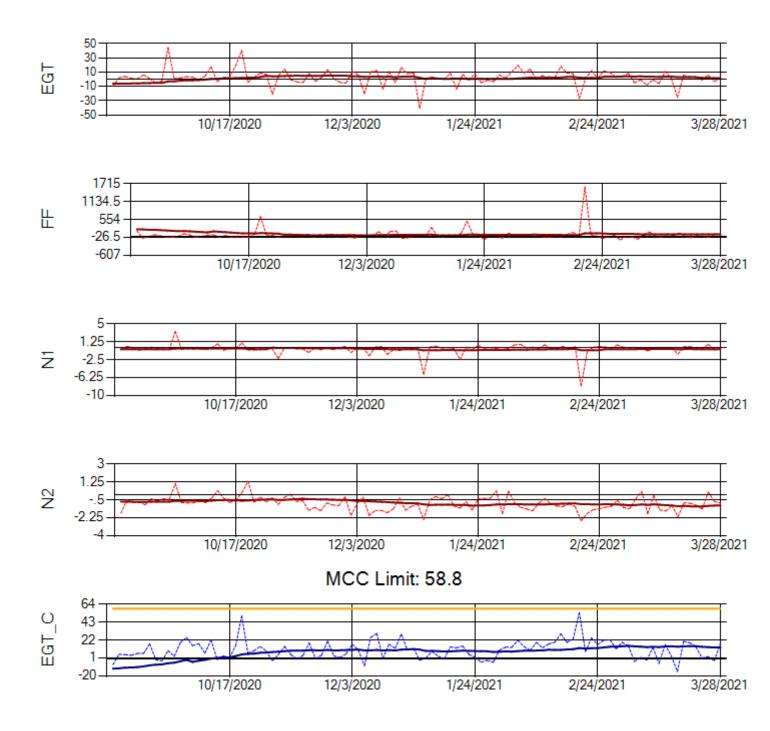

Ship: N312AA Engine 2: 580124

Ship: N317CM Engine 1: 695491

Ship: N317CM Engine 2: 695446

Ship: N362CM Engine 1: 690380

Ship: N362CM Engine 2: 690382

MCC Limit: 40

Delta TechOps

3/31/2021