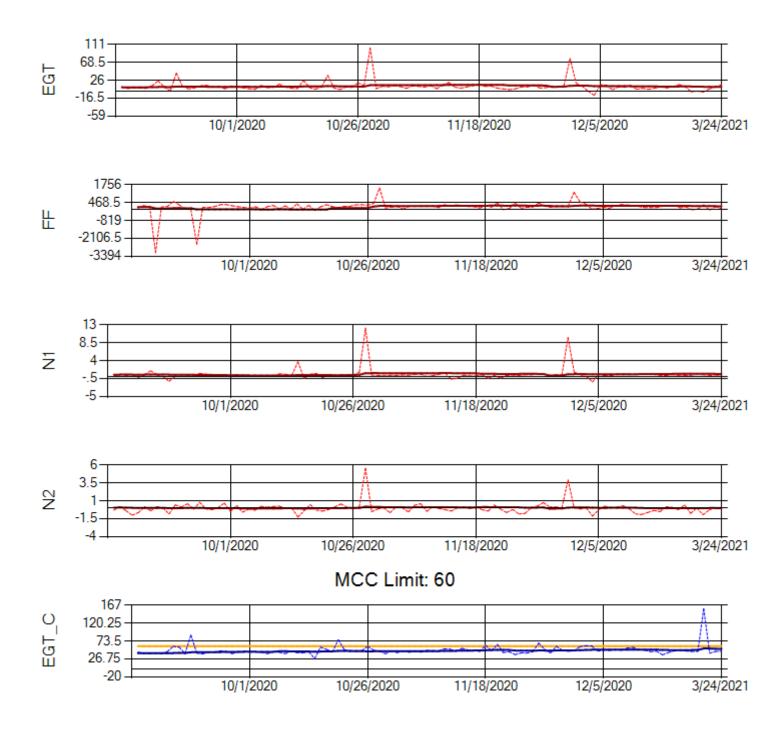

Ship: N312AA Engine 2: 580124

Ship: N317CM Engine 1: 695491

Ship: N317CM Engine 2: 695446

Ship: N362CM Engine 1: 690380

Ship: N362CM Engine 2: 690382

MCC Limit: 40

Delta TechOps

3/31/2021