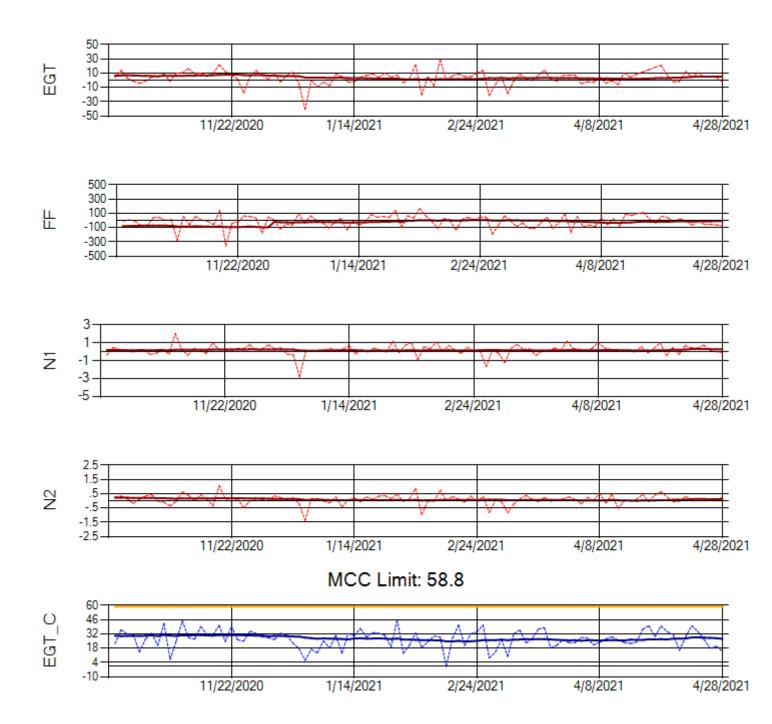

Ship: N219CY Engine 1: 717629

Ship: N219CY Engine 2: 727906

Ship: N220CY Engine 1: 727979

Ship: N220CY Engine 2: 729117

Ship: N226CY Engine 1: 724678

Ship: N226CY Engine 2: 727972

Ship: N312AA Engine 1: 580272