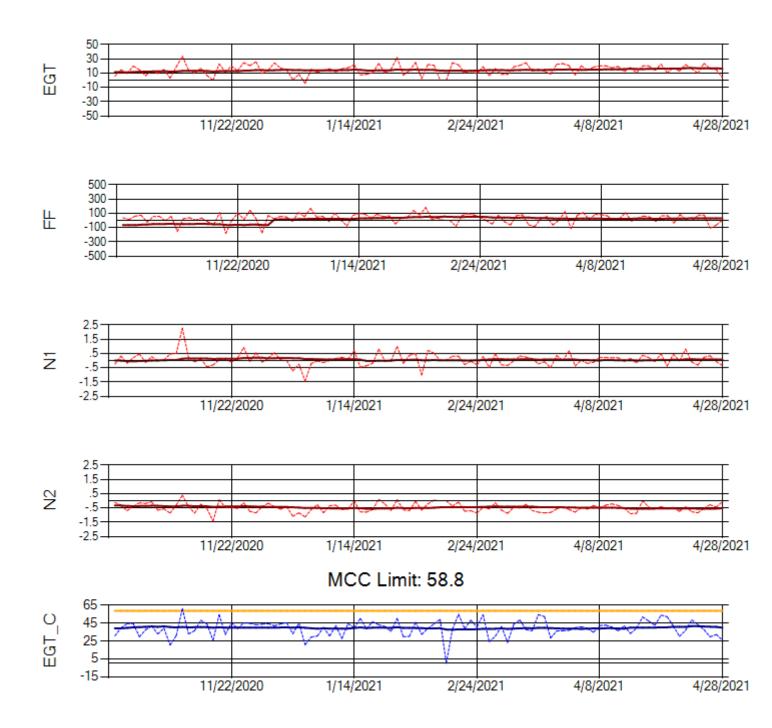

Ship: N219CY Engine 1: 717629

Ship: N219CY Engine 2: 727906

Ship: N220CY Engine 1: 727979

Ship: N220CY Engine 2: 729117

Ship: N226CY Engine 1: 724678

Ship: N226CY Engine 2: 727972

Ship: N312AA Engine 1: 580272