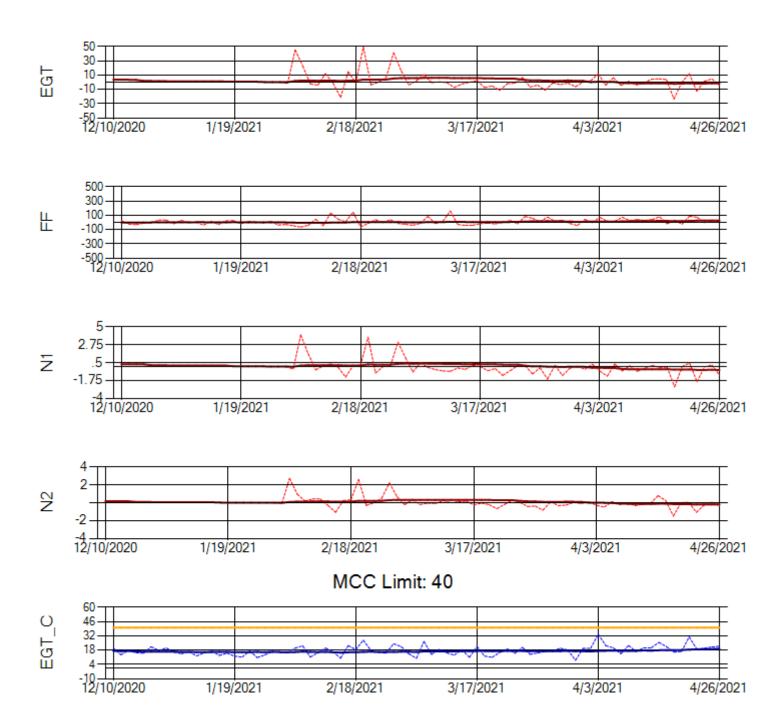

Ship: N219CY Engine 1: 717629

Ship: N219CY Engine 2: 727906

Ship: N220CY Engine 1: 727979

Ship: N220CY Engine 2: 729117

Ship: N226CY Engine 1: 724678

Ship: N226CY Engine 2: 727972

Ship: N312AA Engine 1: 580272