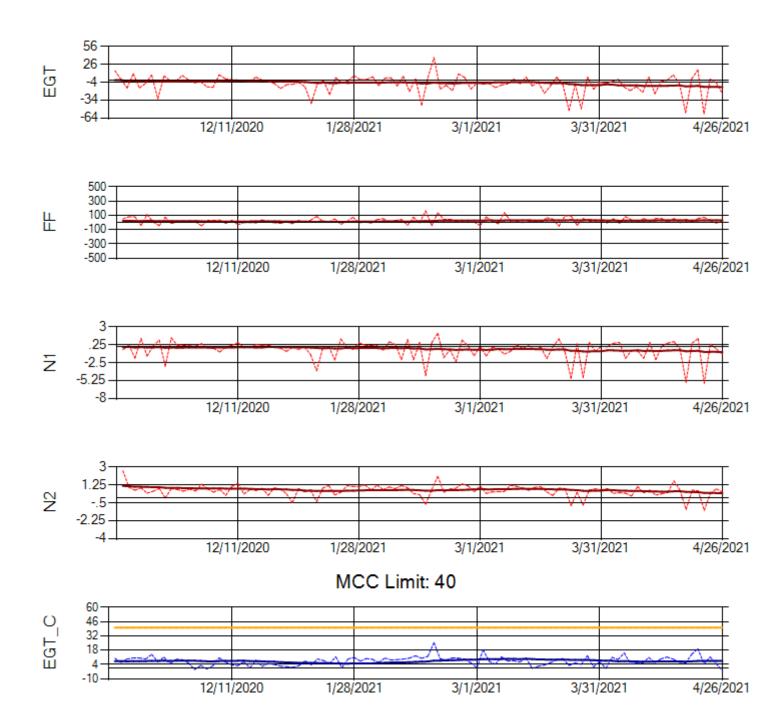

Ship: N219CY Engine 1: 717629

Ship: N219CY Engine 2: 727906

Ship: N220CY Engine 1: 727979

Ship: N220CY Engine 2: 729117

Ship: N226CY Engine 1: 724678

Ship: N226CY Engine 2: 727972

Ship: N312AA Engine 1: 580272