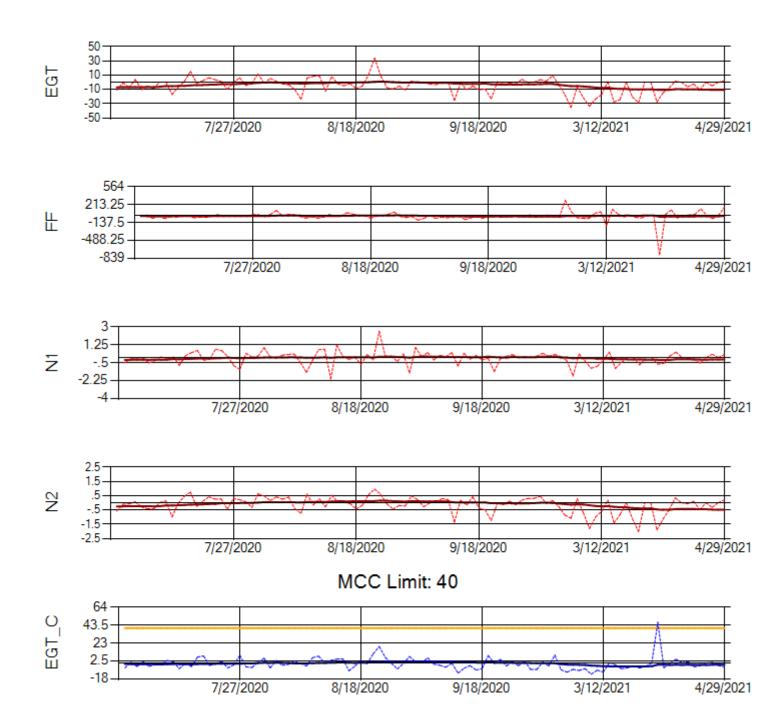

Ship: N219CY Engine 1: 717629

Ship: N219CY Engine 2: 727906

Ship: N220CY Engine 1: 727979

Ship: N220CY Engine 2: 729117

Ship: N226CY Engine 1: 724678

Ship: N226CY Engine 2: 727972

Ship: N312AA Engine 1: 580272