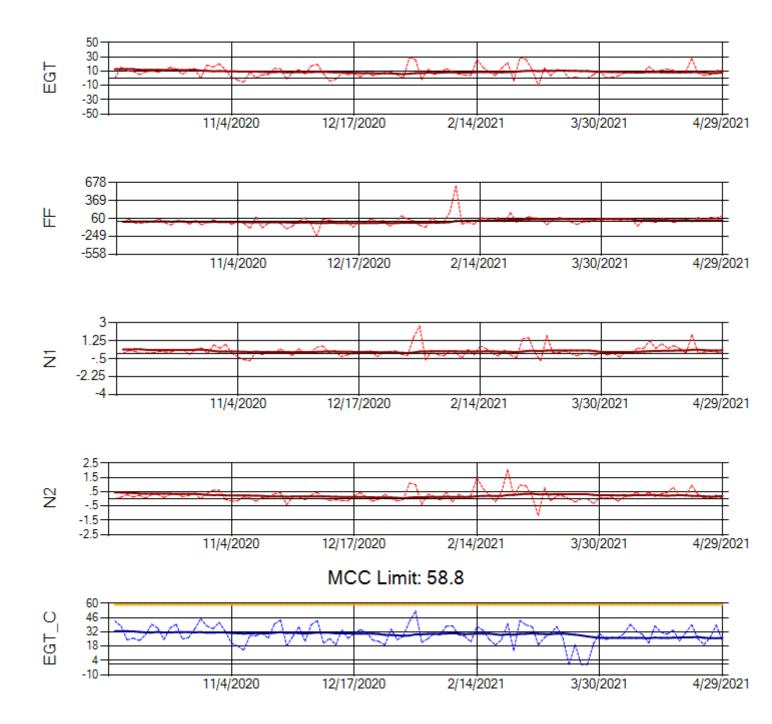

Ship: N219CY Engine 1: 717629

Ship: N219CY Engine 2: 727906

Ship: N220CY Engine 1: 727979

Ship: N220CY Engine 2: 729117

Ship: N226CY Engine 1: 724678

Ship: N226CY Engine 2: 727972

Ship: N312AA Engine 1: 580272