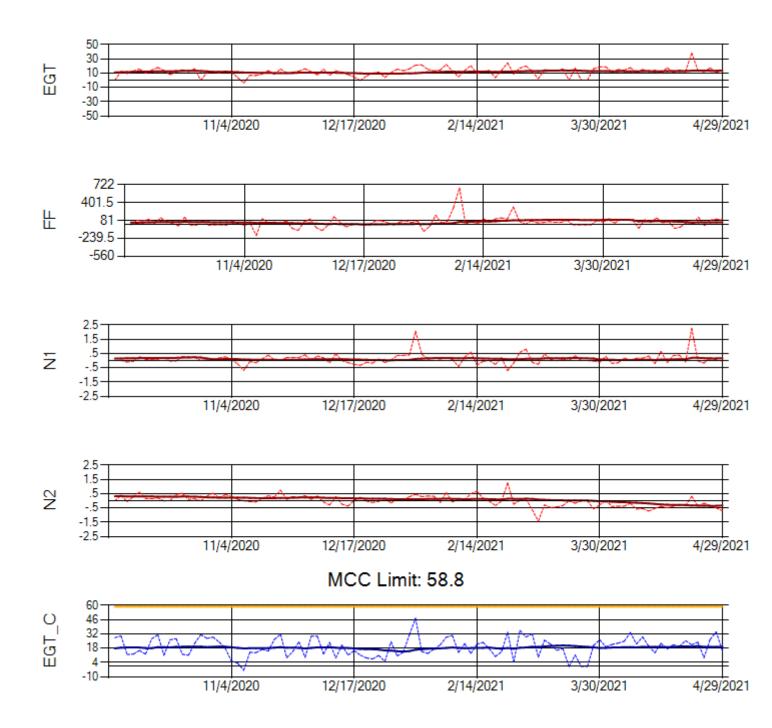

Ship: N219CY Engine 1: 717629

Ship: N219CY Engine 2: 727906

Ship: N220CY Engine 1: 727979

Ship: N220CY Engine 2: 729117

Ship: N226CY Engine 1: 724678

Ship: N226CY Engine 2: 727972

Ship: N312AA Engine 1: 580272