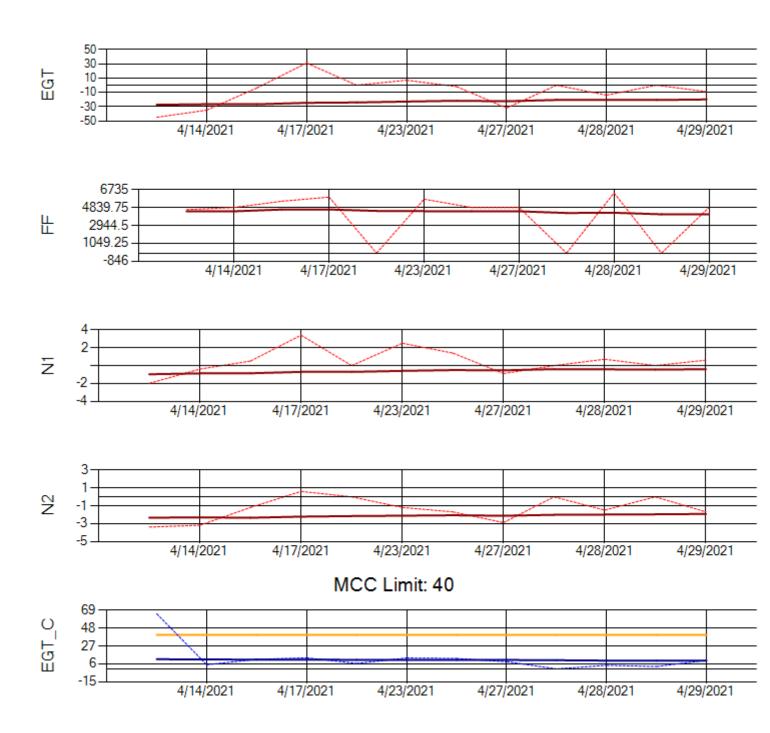

Ship: N219CY Engine 1: 717629

Ship: N219CY Engine 2: 727906

Ship: N220CY Engine 1: 727979

Ship: N220CY Engine 2: 729117

Ship: N226CY Engine 1: 724678

Ship: N226CY Engine 2: 727972

Ship: N312AA Engine 1: 580272