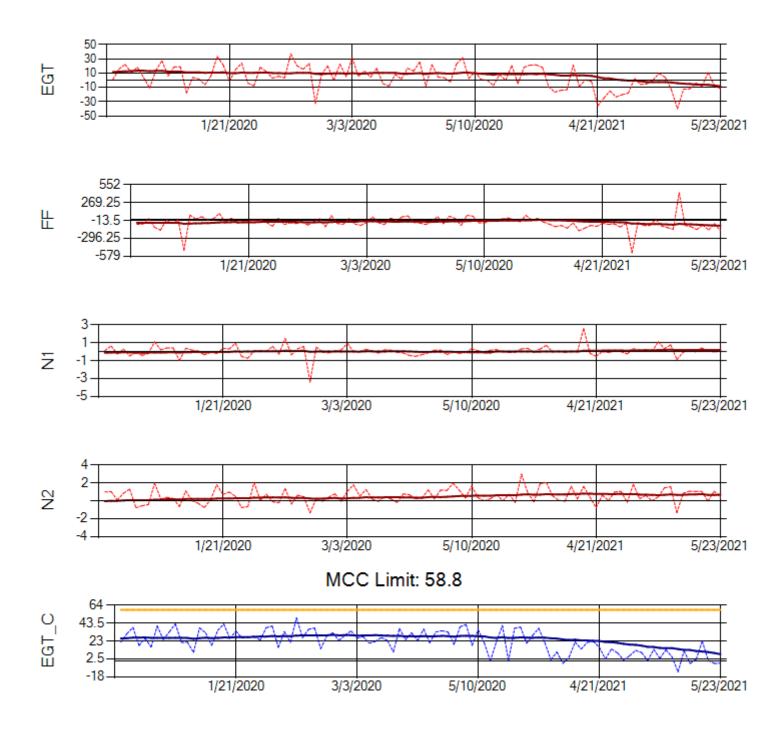

Ship: N219CY Engine 1: 717629

Ship: N219CY Engine 2: 727906

Ship: N220CY Engine 1: 727979

Ship: N220CY Engine 2: 729117

Ship: N226CY Engine 1: 724678

Ship: N226CY Engine 2: 727972

Ship: N312AA Engine 1: 580272