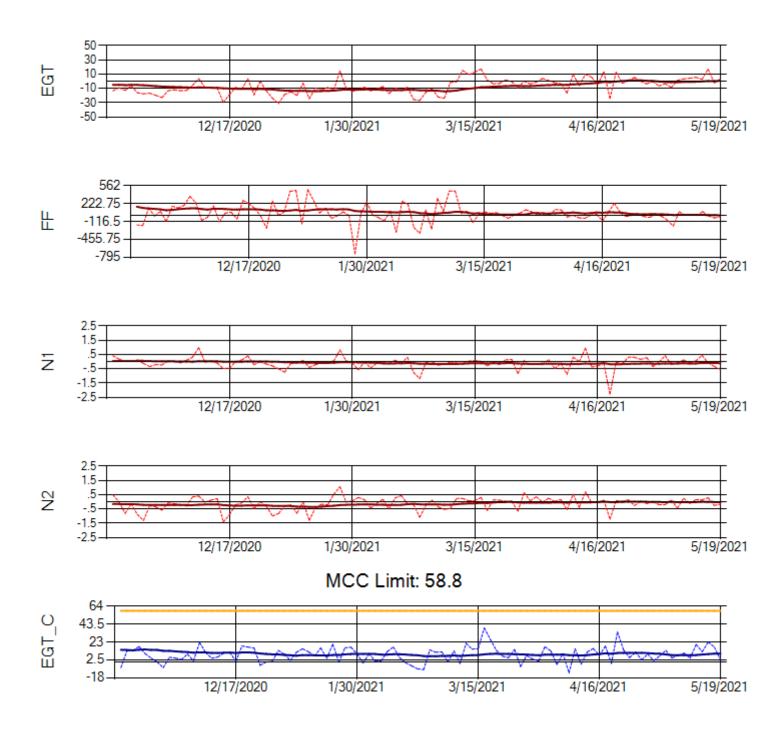

Ship: N219CY Engine 1: 717629

Ship: N219CY Engine 2: 727906

Ship: N220CY Engine 1: 727979

Ship: N220CY Engine 2: 729117

Ship: N226CY Engine 1: 724678

Ship: N226CY Engine 2: 727972

Ship: N312AA Engine 1: 580272