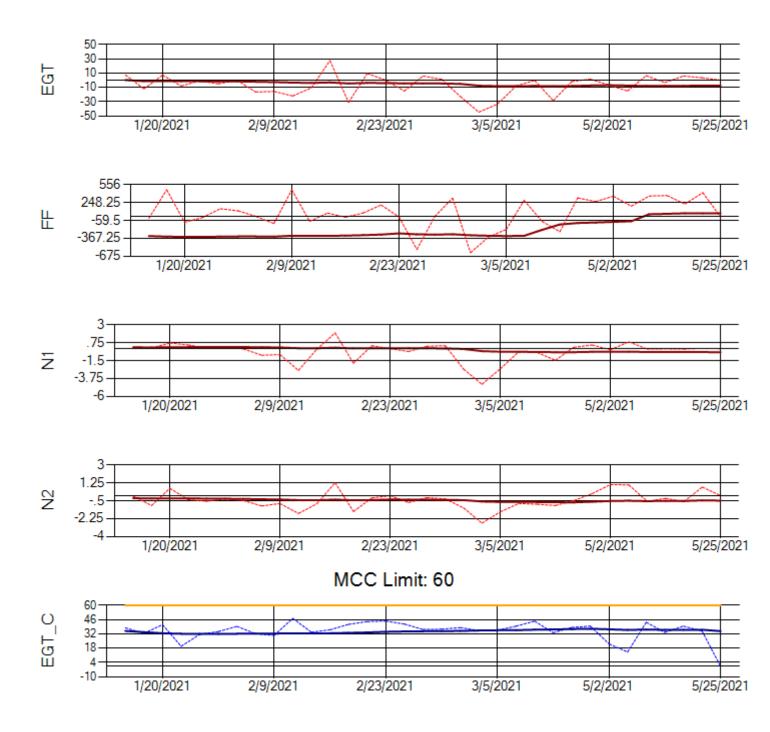

Ship: N219CY Engine 1: 717629





Ship: N219CY Engine 2: 727906





Ship: N220CY Engine 1: 727979





Ship: N220CY Engine 2: 729117





Ship: N226CY Engine 1: 724678





Ship: N226CY Engine 2: 727972





Ship: N312AA Engine 1: 580272





Ship: N312AA Engine 2: 580124





Ship: N317CM Engine 1: 695491





Ship: N317CM Engine 2: 695446







Ship: N362CM Engine 1: 690380







Ship: N362CM Engine 2: 690382





Ship: N364CM Engine 1: 695687





Ship: N364CM Engine 2: 695533





Ship: N371CM Engine 1: 690331





Ship: N371CM Engine 2: 695546





Ship: N372CM Engine 1: 695245





Ship: N372CM Engine 2: 695283





Ship: N740AX Engine 1: 580150







Ship: N740AX Engine 2: 580296







Ship: N744AX Engine 1: 580114





Ship: N744AX Engine 2: 580157







Ship: N749AX Engine 1: 580183





Ship: N749AX Engine 2: 580151







Ship: N750AX Engine 1: 580265





Ship: N750AX Engine 2: 580197





Ship: N767AX E