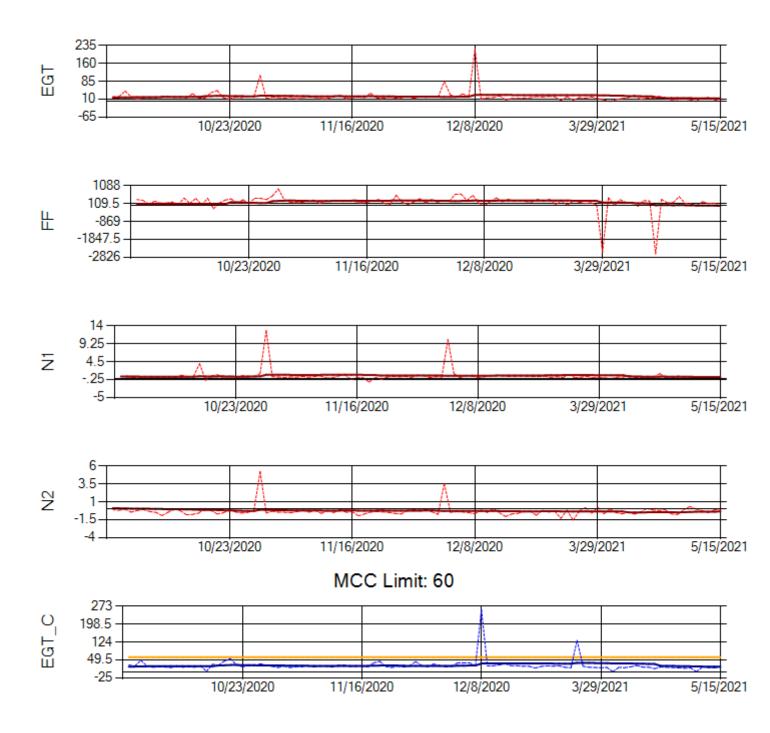

Ship: N219CY Engine 1: 717629





Ship: N219CY Engine 2: 727906





Ship: N220CY Engine 1: 727979





Ship: N220CY Engine 2: 729117





Ship: N226CY Engine 1: 724678





Ship: N226CY Engine 2: 727972





Ship: N312AA Engine 1: 580272





Ship: N312AA Engine 2: 580124





Ship: N317CM Engine 1: 695491





Ship: N317CM Engine 2: 695446







Ship: N362CM Engine 1: 690380







Ship: N362CM Engine 2: 690382





Ship: N364CM Engine 1: 695687





Ship: N364CM Engine 2: 695533





Ship: N371CM Engine 1: 690331





Ship: N371CM Engine 2: 695546





Ship: N372CM Engine 1: 695245





Ship: N372CM Engine 2: 695283





Ship: N740AX Engine 1: 580150







Ship: N740AX Engine 2: 580296







Ship: N744AX Engine 1: 580114





Ship: N744AX Engine 2: 580157







Ship: N749AX Engine 1: 580183





Ship: N749AX Engine 2: 580151







Ship: N750AX E