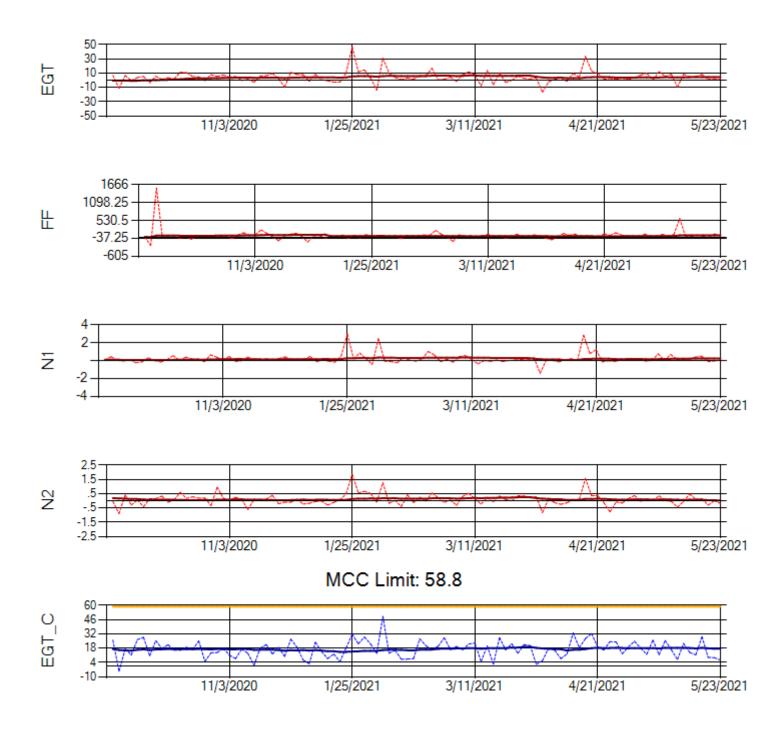

Ship: N219CY Engine 1: 717629

Ship: N219CY Engine 2: 727906

Ship: N220CY Engine 1: 727979

Ship: N220CY Engine 2: 729117

Ship: N226CY Engine 1: 724678

Ship: N226CY Engine 2: 727972

Ship: N312AA Engine 1: 580272