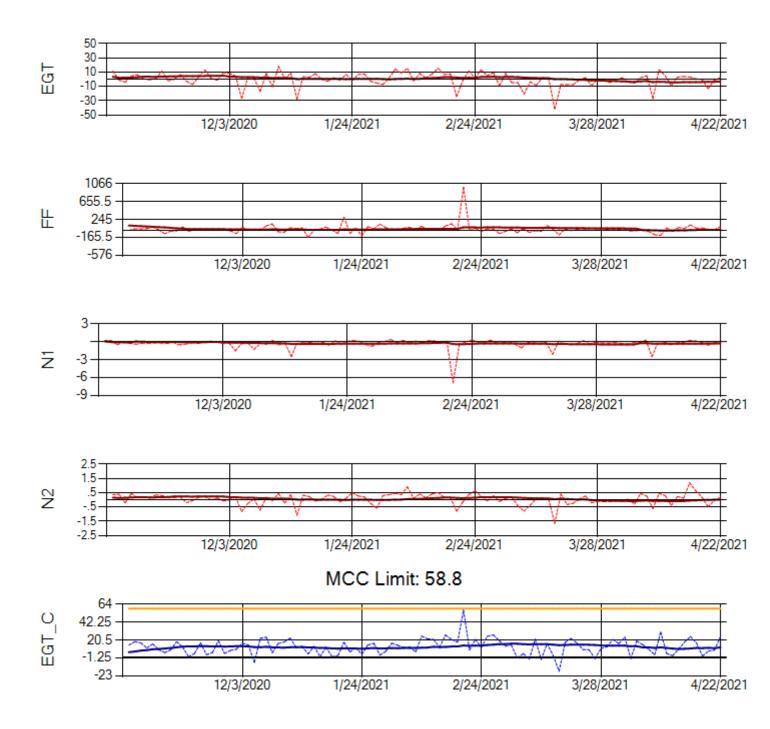

Ship: N219CY Engine 1: 717629

Ship: N219CY Engine 2: 727906

Ship: N220CY Engine 1: 727979

Ship: N220CY Engine 2: 729117

Ship: N226CY Engine 1: 724678

Ship: N226CY Engine 2: 727972

Ship: N312AA Engine 1: 580272