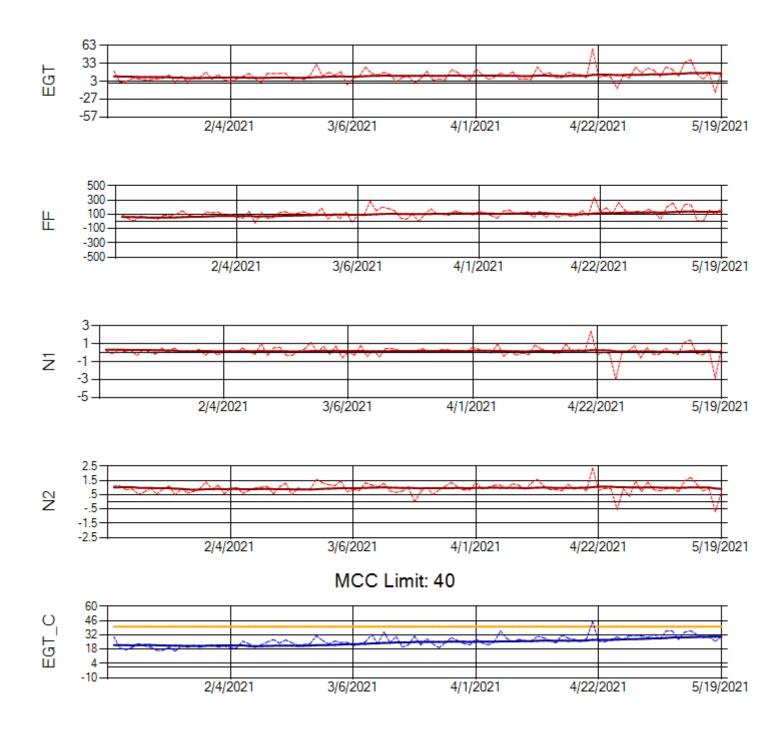

Ship: N219CY Engine 1: 717629

Ship: N219CY Engine 2: 727906

Ship: N220CY Engine 1: 727979

Ship: N220CY Engine 2: 729117

Ship: N226CY Engine 1: 724678

Ship: N226CY Engine 2: 727972

Ship: N312AA Engine 1: 580272