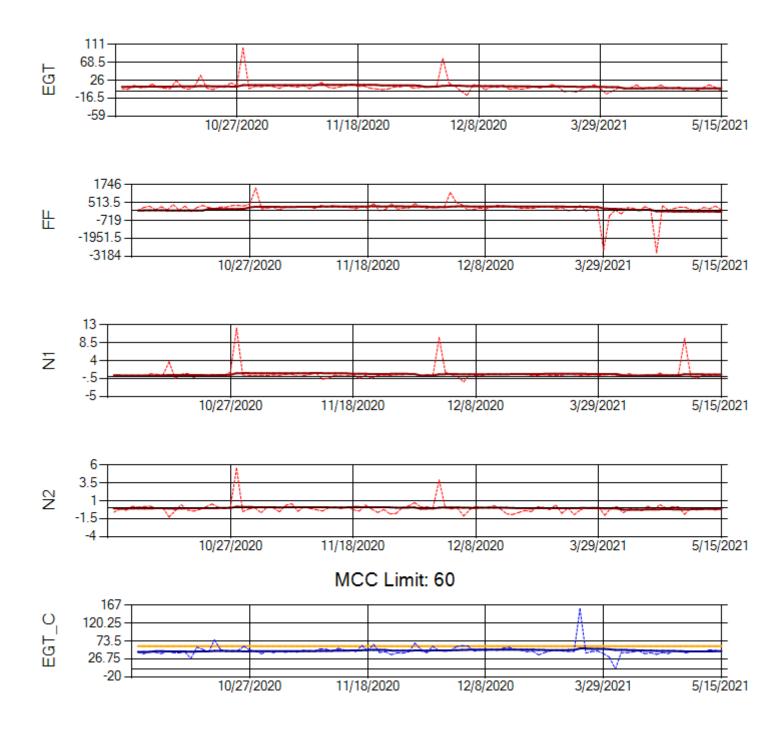

Ship: N219CY Engine 1: 717629





Ship: N219CY Engine 2: 727906





Ship: N220CY Engine 1: 727979





Ship: N220CY Engine 2: 729117





Ship: N226CY Engine 1: 724678





Ship: N226CY Engine 2: 727972





Ship: N312AA Engine 1: 580272





Ship: N312AA Engine 2: 580124





Ship: N317CM Engine 1: 695491





Ship: N317CM Engine 2: 695446







Ship: N362CM Engine 1: 690380







Ship: N362CM Engine 2: 690382





Ship: N364CM Engine 1: 695687





Ship: N364CM Engine 2: 695533





Ship: N371CM Engine 1: 690331





Ship: N371CM Engine 2: 695546





Ship: N372CM Engine 1: 695245





Ship: N372CM Engine 2: 695283





Ship: N740AX Engine 1: 580150







Ship: N740AX Engine 2: 580296







Ship: N744AX Engine 1: 580114





Ship: N744AX Engine 2: 580157







Ship: N749AX Engine 1: 580183





Ship: N749AX Eng