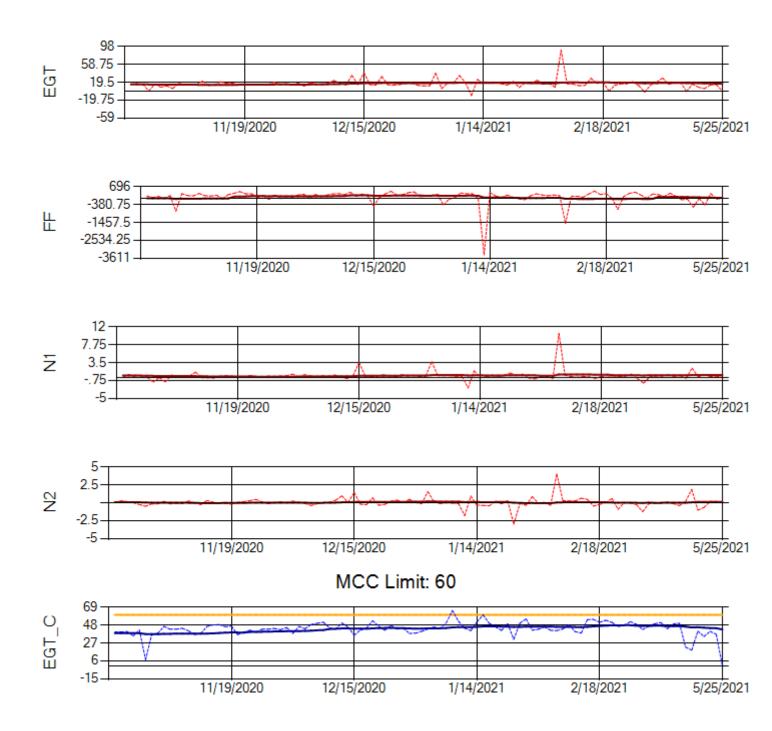

Ship: N219CY Engine 1: 717629





Ship: N219CY Engine 2: 727906





Ship: N220CY Engine 1: 727979





Ship: N220CY Engine 2: 729117





Ship: N226CY Engine 1: 724678





Ship: N226CY Engine 2: 727972





Ship: N312AA Engine 1: 580272





Ship: N312AA Engine 2: 580124





Ship: N317CM Engine 1: 695491





Ship: N317CM Engine 2: 695446







Ship: N362CM Engine 1: 690380







Ship: N362CM Engine 2: 690382





Ship: N364CM Engine 1: 695687





Ship: N364CM Engine 2: 695533





Ship: N371CM Engine 1: 690331





Ship: N371CM Engine 2: 695546





Ship: N372CM Engine 1: 695245





Ship: N372CM Engine 2: 695283





Ship: N740AX Engine 1: 580150







Ship: N740AX Engine 2: 580296







Ship: N744AX Engine 1: 580114





Ship: N744AX Engine 2: 580157







Ship: N749AX Engine 1: 580183





Ship: N749AX Engine 2: 580151







Ship: N750AX Engine 1: 580265





Ship: N750AX E