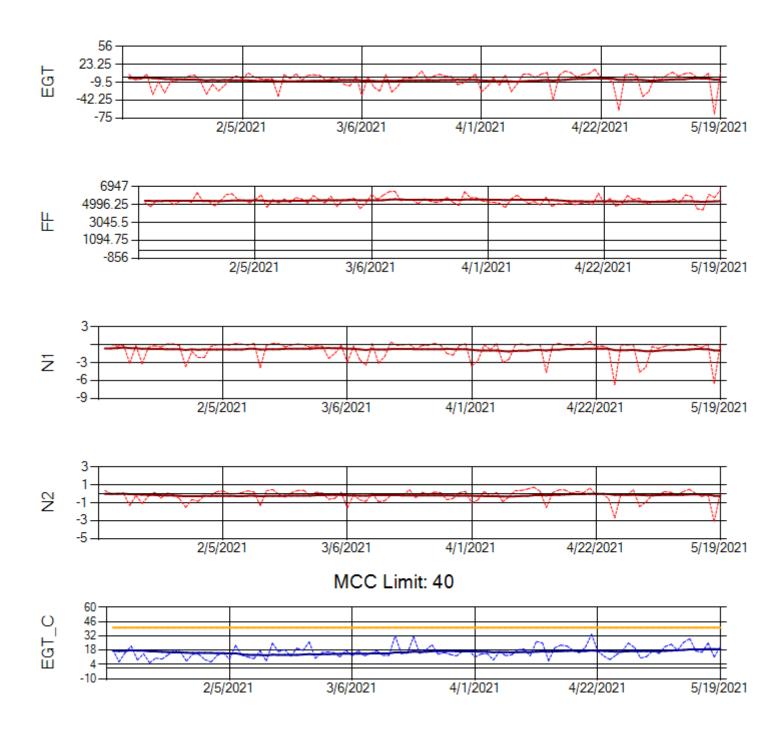

Ship: N219CY Engine 1: 717629

Ship: N219CY Engine 2: 727906

Ship: N220CY Engine 1: 727979

Ship: N220CY Engine 2: 729117

Ship: N226CY Engine 1: 724678

Ship: N226CY Engine 2: 727972

Ship: N312AA Engine 1: 580272