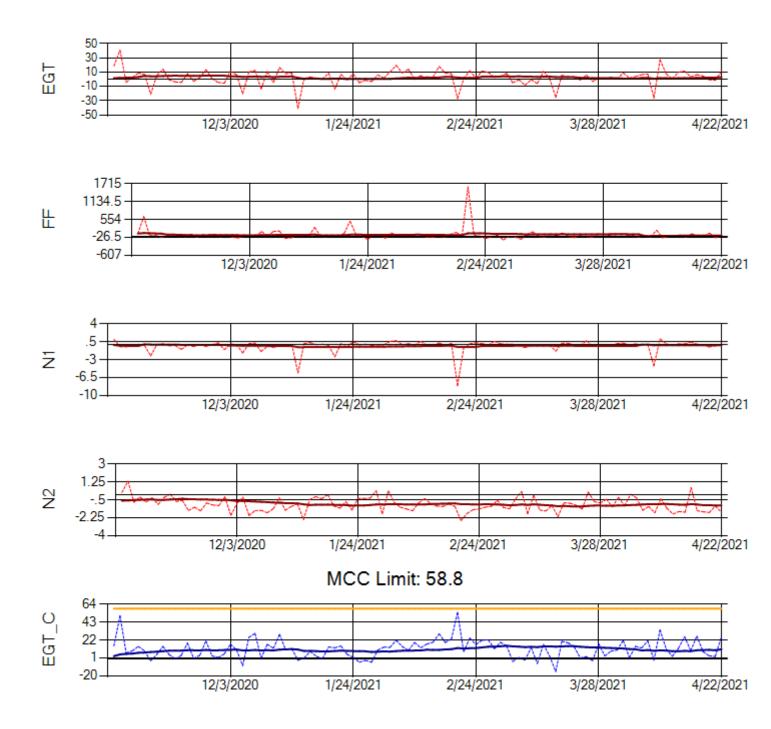

Ship: N219CY Engine 1: 717629

Ship: N219CY Engine 2: 727906

Ship: N220CY Engine 1: 727979

Ship: N220CY Engine 2: 729117

Ship: N226CY Engine 1: 724678

Ship: N226CY Engine 2: 727972

Ship: N312AA Engine 1: 580272