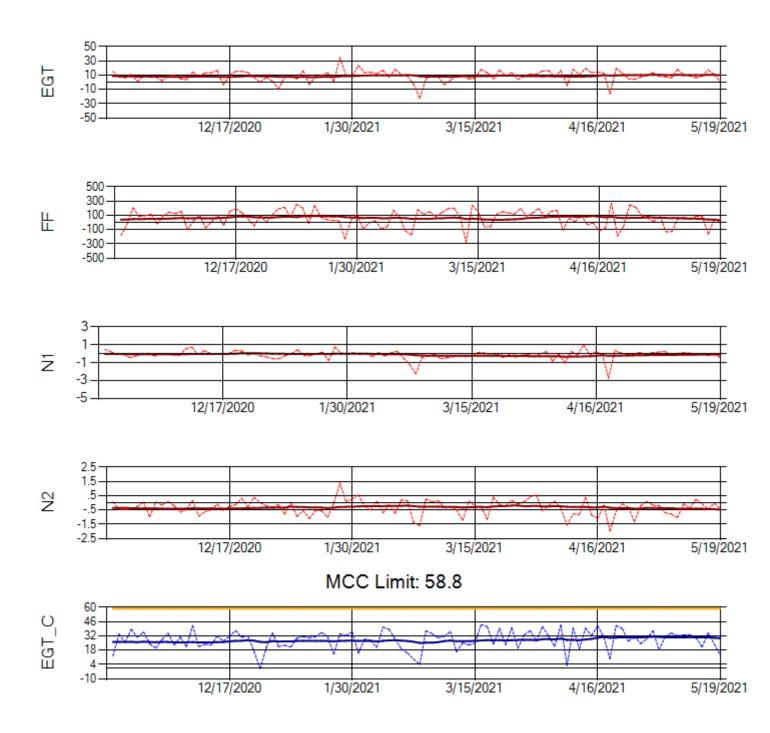

Ship: N219CY Engine 1: 717629

Ship: N219CY Engine 2: 727906

Ship: N220CY Engine 1: 727979

Ship: N220CY Engine 2: 729117

Ship: N226CY Engine 1: 724678

Ship: N226CY Engine 2: 727972

Ship: N312AA Engine 1: 580272