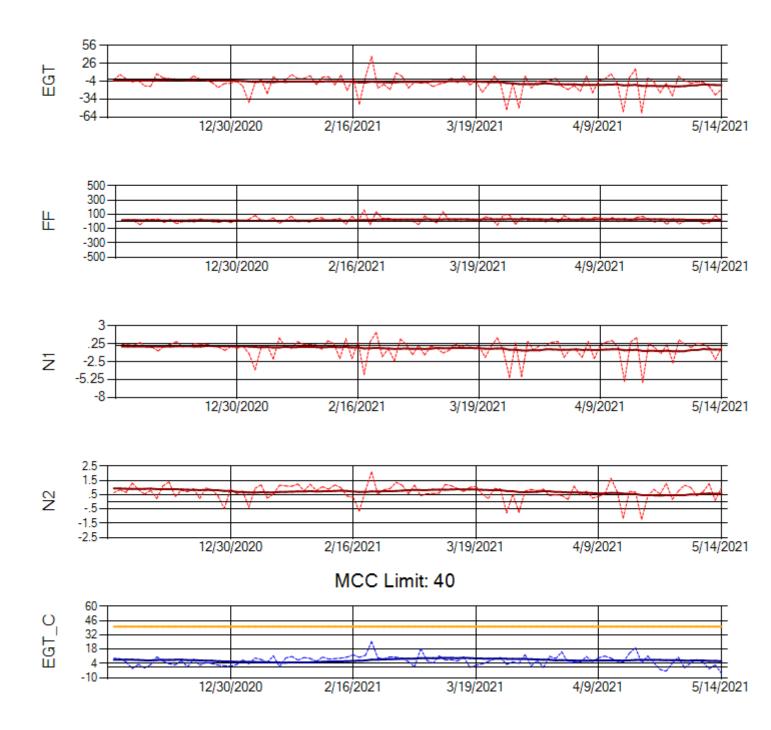

Ship: N219CY Engine 1: 717629

Ship: N219CY Engine 2: 727906

Ship: N220CY Engine 1: 727979

Ship: N220CY Engine 2: 729117

Ship: N226CY Engine 1: 724678

Ship: N226CY Engine 2: 727972

Ship: N312AA Engine 1: 580272