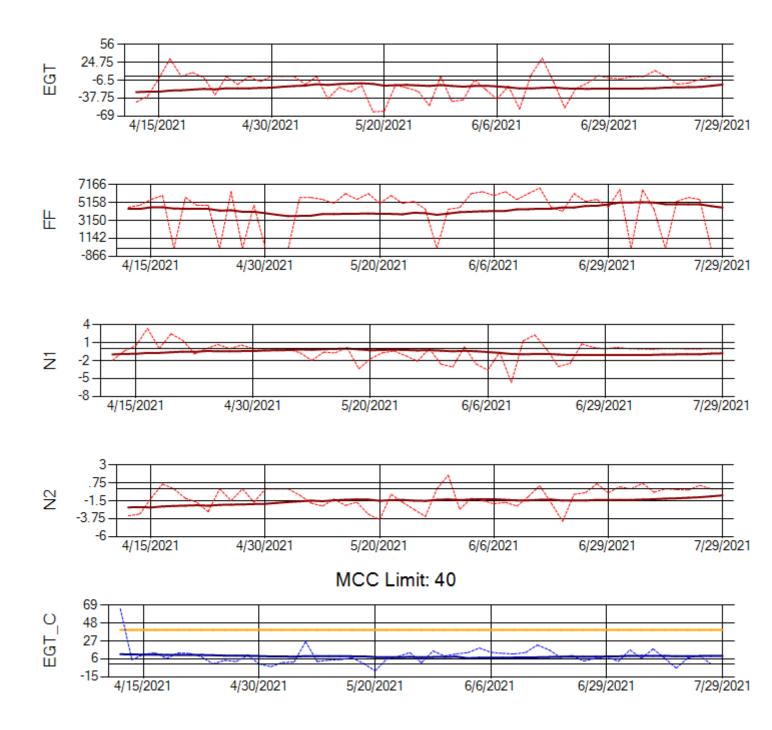

Ship: N219CY Engine 1: 717629

Ship: N219CY Engine 2: 727906

Ship: N220CY Engine 1: 727979

Ship: N220CY Engine 2: 729117

Ship: N226CY Engine 1: 724678

Ship: N226CY Engine 2: 727972

Ship: N312AA Engine 1: 580272