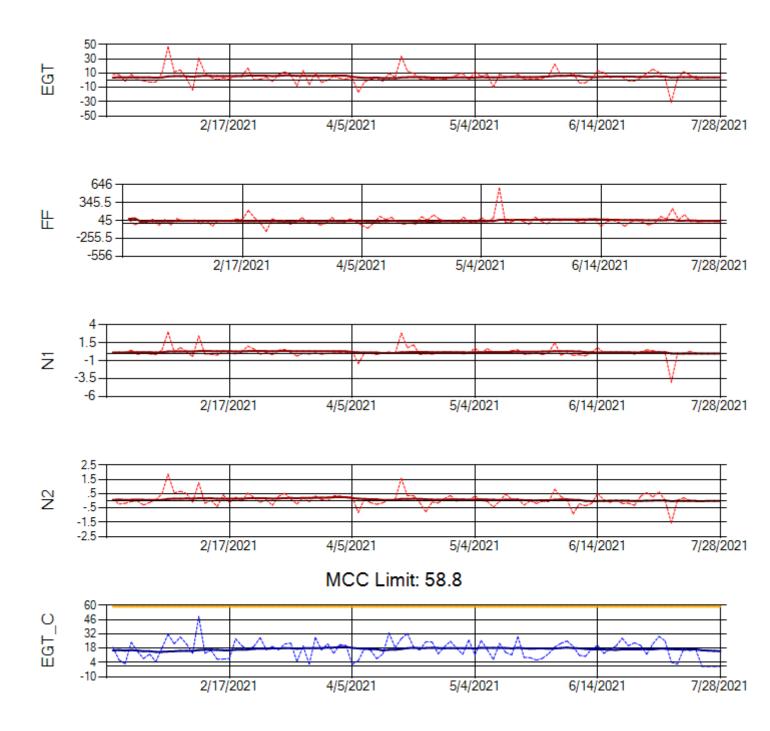

Ship: N219CY Engine 1: 717629

Ship: N219CY Engine 2: 727906

Ship: N220CY Engine 1: 727979

Ship: N220CY Engine 2: 729117

Ship: N226CY Engine 1: 724678

Ship: N226CY Engine 2: 727972

Ship: N312AA Engine 1: 580272