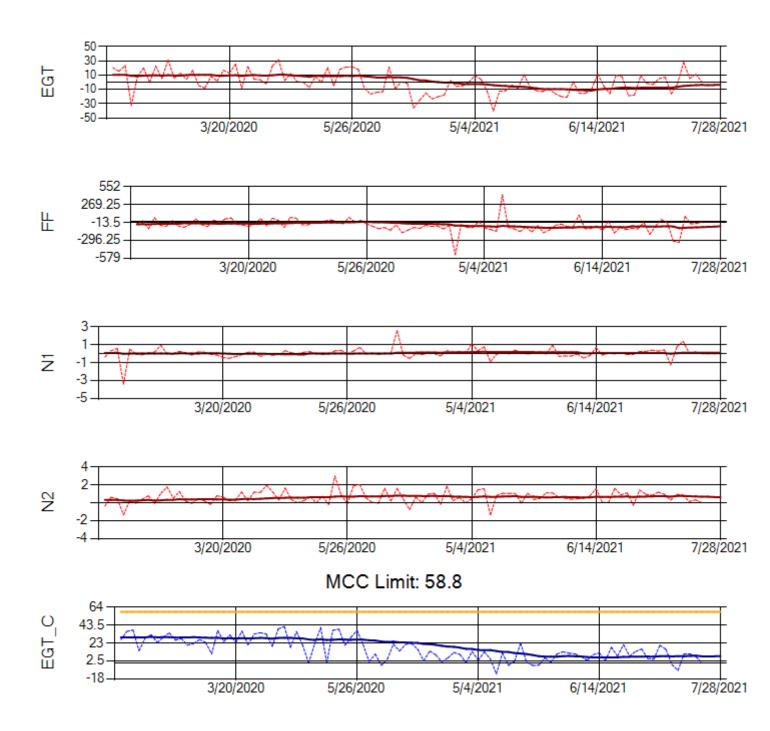

Ship: N219CY Engine 1: 717629

Ship: N219CY Engine 2: 727906

Ship: N220CY Engine 1: 727979

Ship: N220CY Engine 2: 729117

Ship: N226CY Engine 1: 724678

Ship: N226CY Engine 2: 727972

Ship: N312AA Engine 1: 580272