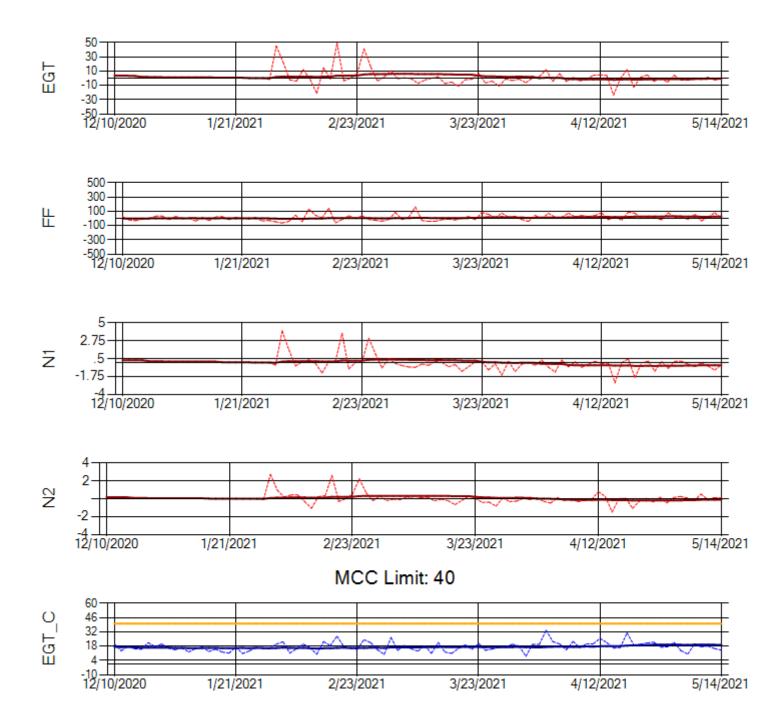

Ship: N219CY Engine 1: 717629

Ship: N219CY Engine 2: 727906

Ship: N220CY Engine 1: 727979

Ship: N220CY Engine 2: 729117

Ship: N226CY Engine 1: 724678

Ship: N226CY Engine 2: 727972

Ship: N312AA Engine 1: 580272