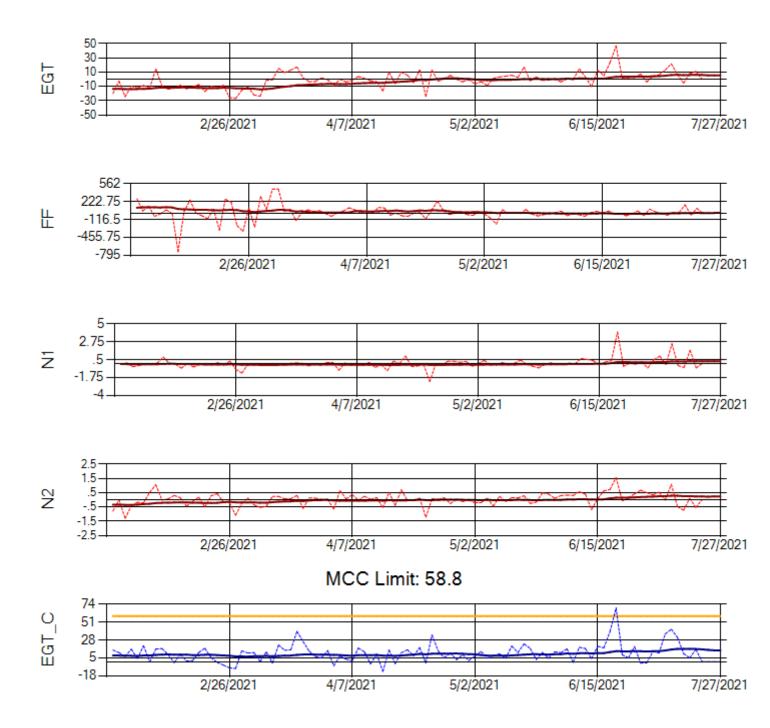

Ship: N219CY Engine 1: 717629

Ship: N219CY Engine 2: 727906

Ship: N220CY Engine 1: 727979

Ship: N220CY Engine 2: 729117

Ship: N226CY Engine 1: 724678

Ship: N226CY Engine 2: 727972

Ship: N312AA Engine 1: 580272