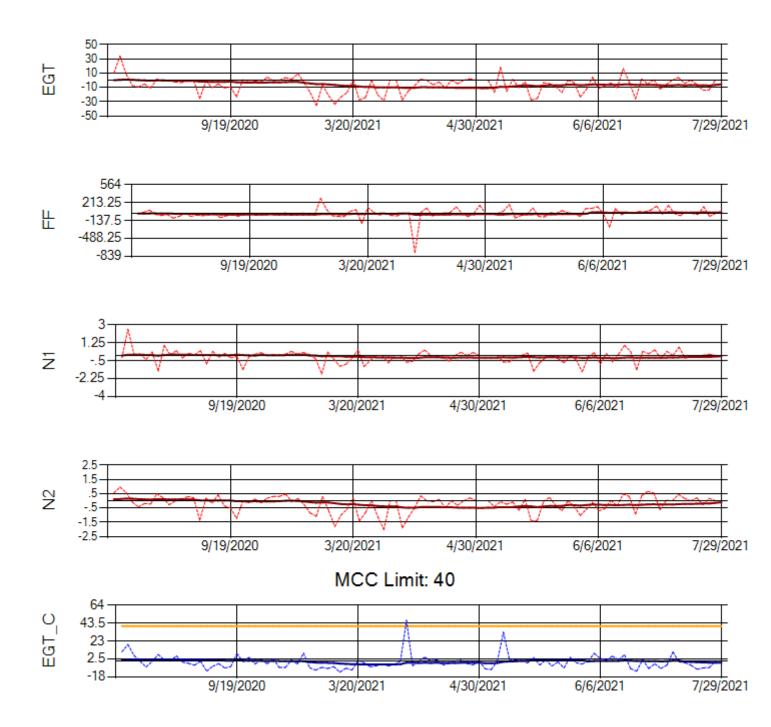

Ship: N219CY Engine 1: 717629

Ship: N219CY Engine 2: 727906

Ship: N220CY Engine 1: 727979

Ship: N220CY Engine 2: 729117

Ship: N226CY Engine 1: 724678

Ship: N226CY Engine 2: 727972

Ship: N312AA Engine 1: 580272