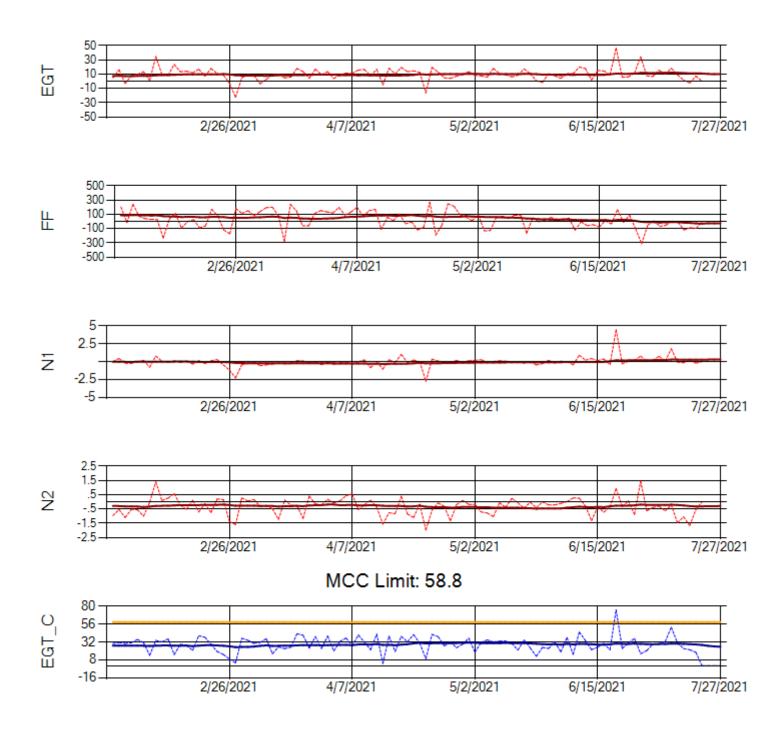

Ship: N219CY Engine 1: 717629

Ship: N219CY Engine 2: 727906

Ship: N220CY Engine 1: 727979

Ship: N220CY Engine 2: 729117

Ship: N226CY Engine 1: 724678

Ship: N226CY Engine 2: 727972

Ship: N312AA Engine 1: 580272