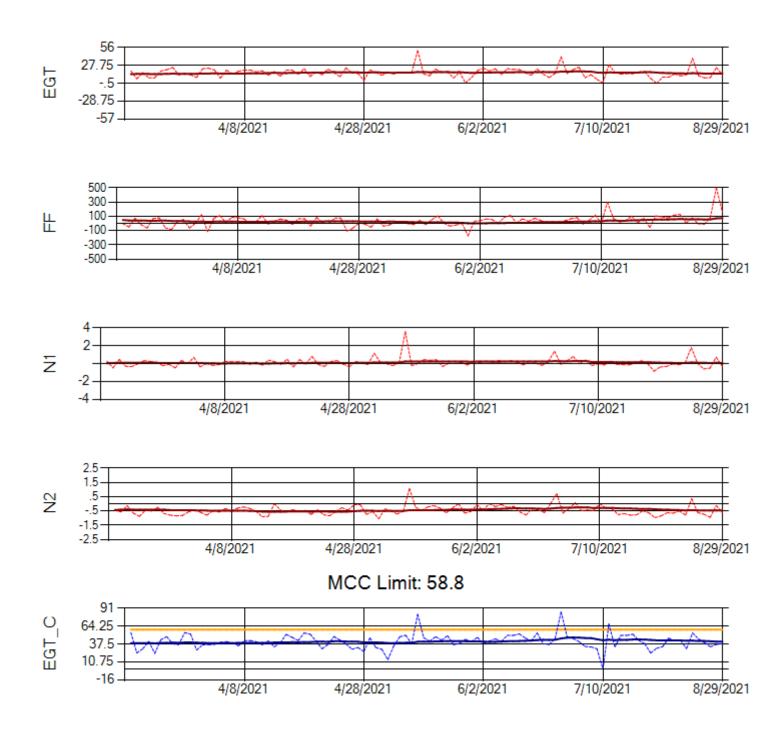

Ship: N371CM Engine 1: 690331

Ship: N371CM Engine 2: 695546

Ship: N372CM Engine 1: 695245

Ship: N372CM Engine 2: 690245

Supplemental Charts

MCC Limit: 40

Ship: N740AX Engine 1: 580150

Ship: N740AX Engine 2: 580296