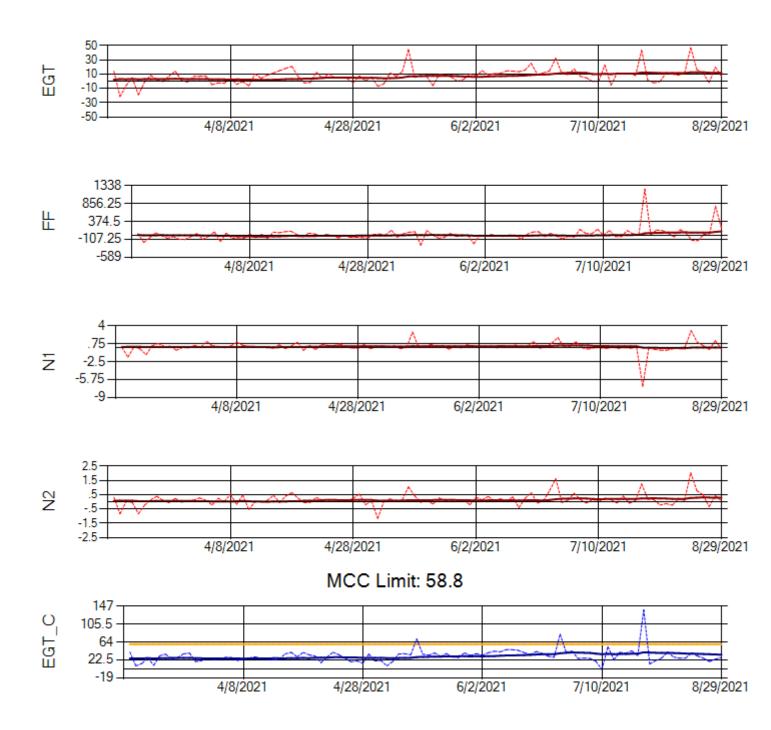

Ship: N371CM Engine 1: 690331

Ship: N371CM Engine 2: 695546

Ship: N372CM Engine 1: 695245

Ship: N372CM Engine 2: 690245

Supplemental Charts

MCC Limit: 40

Ship: N740AX Engine 1: 580150

Ship: N740AX Engine 2: 580296