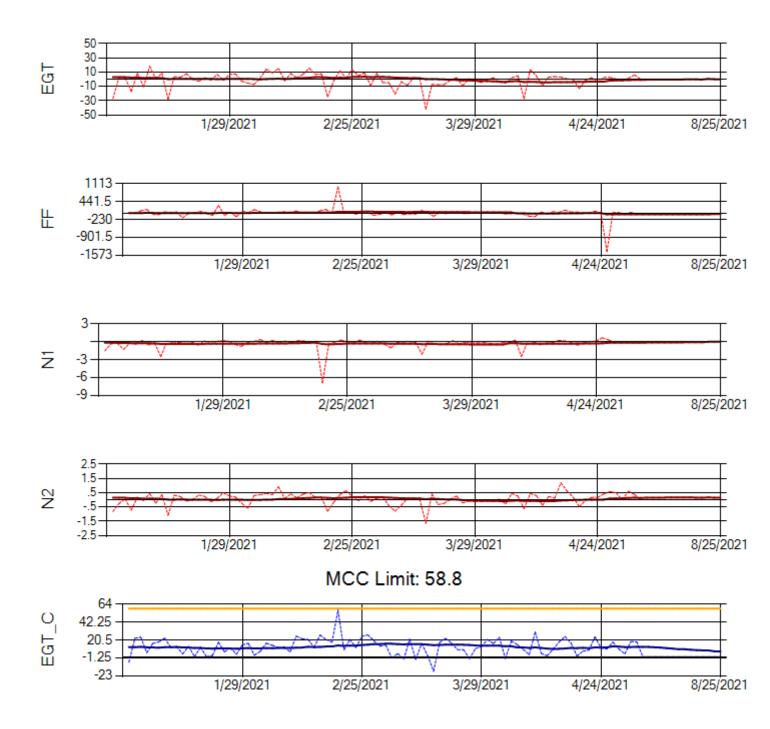

Ship: N219CY Engine 1: 717629





Ship: N219CY Engine 2: 727906





Ship: N220CY Engine 1: 727979





Ship: N220CY Engine 2: 724132





Ship: N226CY Engine 1: 724678





Ship: N226CY Engine 2: 727972





Ship: N312AA Engine 1: 580269





Ship: N312AA Engine 2: 580124





Ship: N317CM Engine 1: 695491





Ship: N317CM Engine 2: 695446







Ship: N362CM Engine 1: 690380







Ship: N362CM Engine 2: 690382





Ship: N364CM Engine 1: 695687







Ship: N364CM Engine 2: 695533





Ship: N371CM Engine 1: 690331





Ship: N371CM Engine 2: 695546





Ship: N372CM Engine 1: 695245







Ship: N372CM Engine 2: 690245

Supplemental Charts



MCC Limit: 40



Ship: N740AX Engine 1: 580150





Ship: N740AX Engine 2: 580296







Ship: N744AX Engine 1: 580114





Ship: N744AX Engine 2: 580157





Ship: N749AX Engine 1: 580183





Ship: N749AX Engine 2: 580151





Ship: N750AX Engine 1: 580265





Ship: N750AX Engine 2: 580197





Ship: N767AX Engine 1: 580219





Ship: N767AX Engine 2: 580297







Ship: N768AX Engine 1: 580167





Ship: N768AX Engine 2: 580210





Ship: N774AX Engine 1: 580128





Ship: N774AX Engine 2: 580108





Ship: N783AX Engine 1: 580195





Ship: N783AX Engine 2: 580163





Ship: N795AX Engine 1: 580130





Ship: N795AX Engine 2: 580144





Ship: N797AX Engine 1: 580271





Ship: N797AX Engine 2: 580370