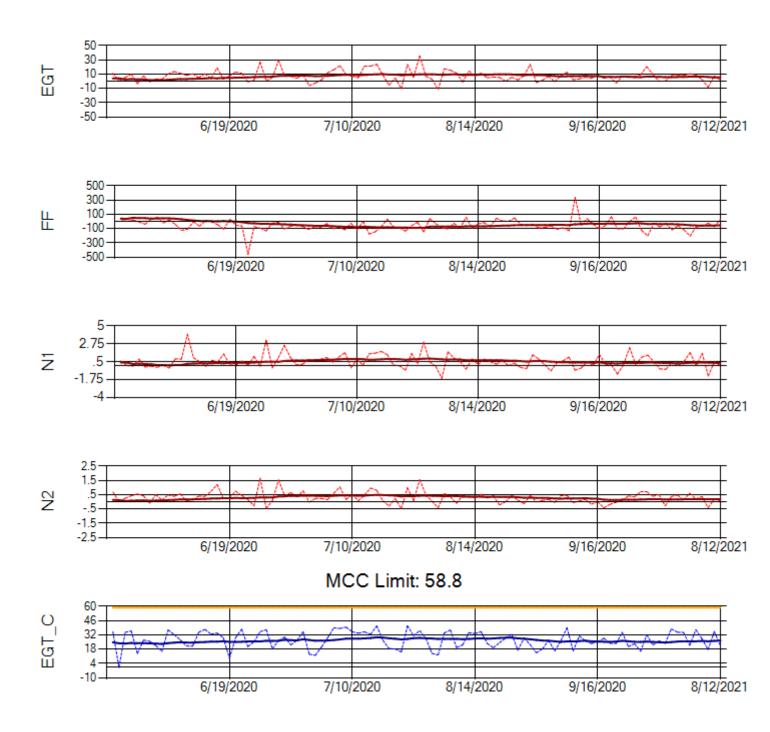

Ship: N219CY Engine 1: 717629

Ship: N219CY Engine 2: 727906

Ship: N220CY Engine 1: 727979

Ship: N220CY Engine 2: 724132

Ship: N226CY Engine 1: 724678

Ship: N226CY Engine 2: 727972

Ship: N312AA Engine 1: 580269