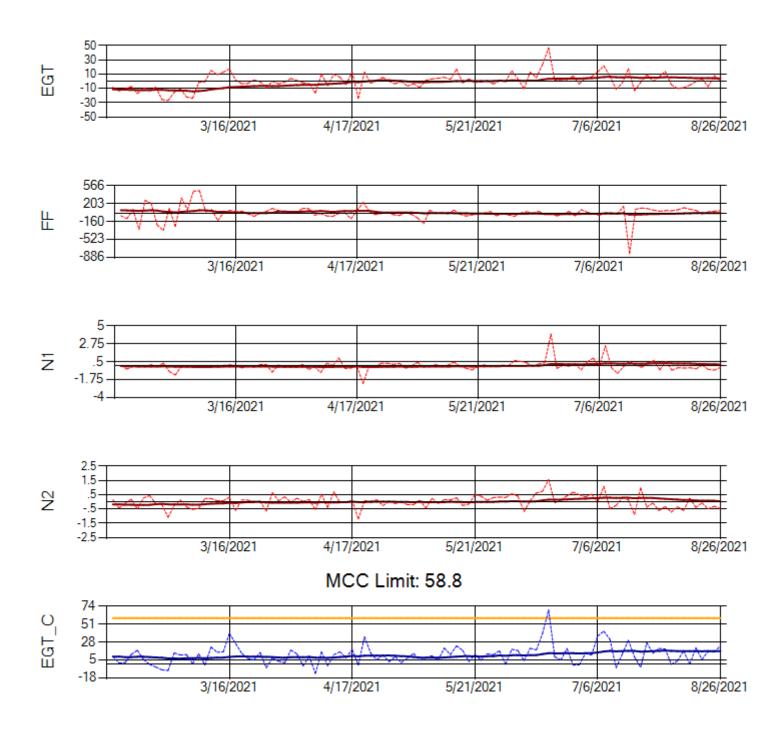

Ship: N219CY Engine 1: 717629

Ship: N219CY Engine 2: 727906

Ship: N220CY Engine 1: 727979

Ship: N220CY Engine 2: 724132

Ship: N226CY Engine 1: 724678

Ship: N226CY Engine 2: 727972

Ship: N312AA Engine 1: 580269