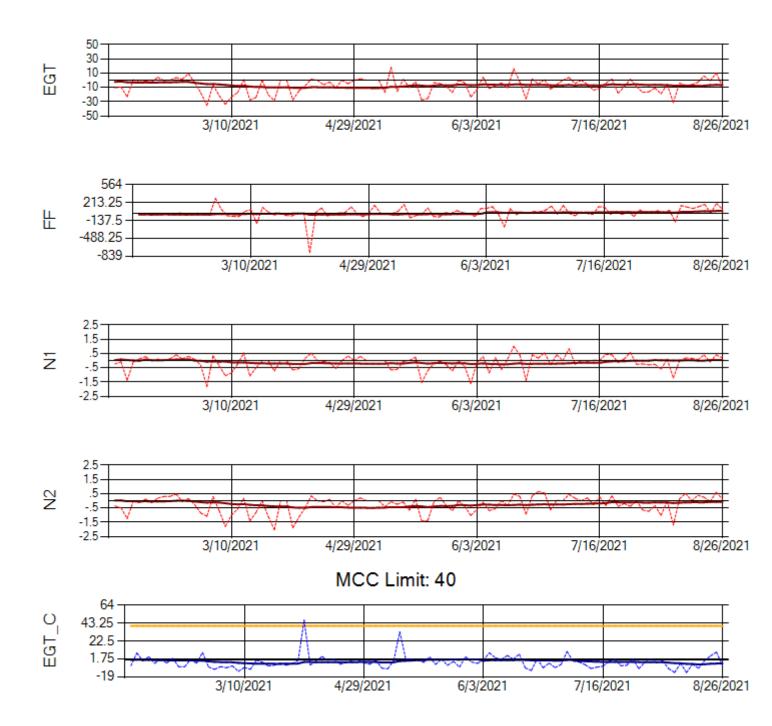

Ship: N371CM Engine 1: 690331

Ship: N371CM Engine 2: 695546

Ship: N372CM Engine 1: 695245

Ship: N372CM Engine 2: 690245

Supplemental Charts

MCC Limit: 40

Ship: N740AX Engine 1: 580150

Ship: N740AX Engine 2: 580296