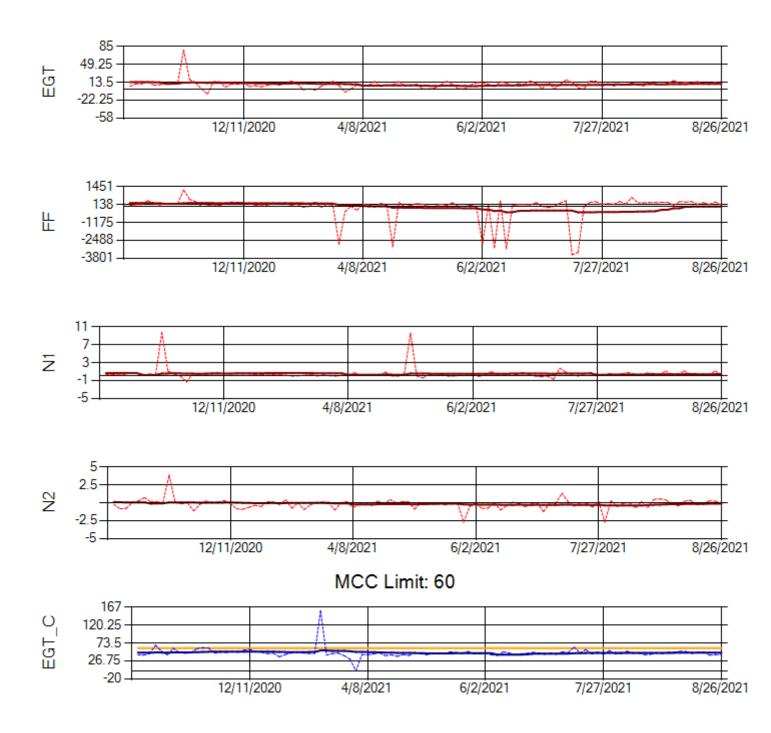

Ship: N219CY Engine 1: 717629

Ship: N219CY Engine 2: 727906

Ship: N220CY Engine 1: 727979

Ship: N220CY Engine 2: 724132

Ship: N226CY Engine 1: 724678

Ship: N226CY Engine 2: 727972

Ship: N312AA Engine 1: 580269