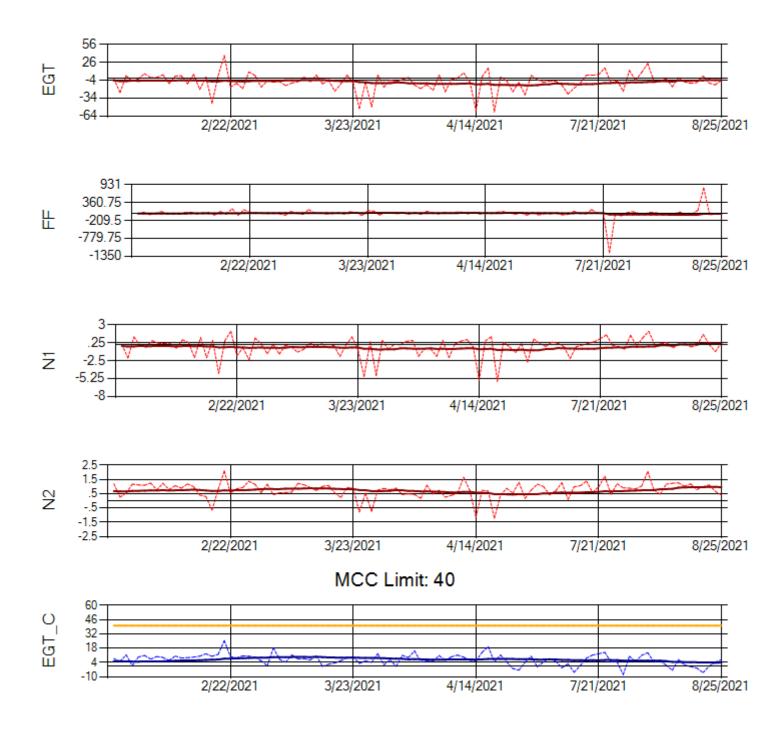

Ship: N371CM Engine 1: 690331

Ship: N371CM Engine 2: 695546

Ship: N372CM Engine 1: 695245

Ship: N372CM Engine 2: 690245

Supplemental Charts

MCC Limit: 40

Ship: N740AX Engine 1: 580150

Ship: N740AX Engine 2: 580296