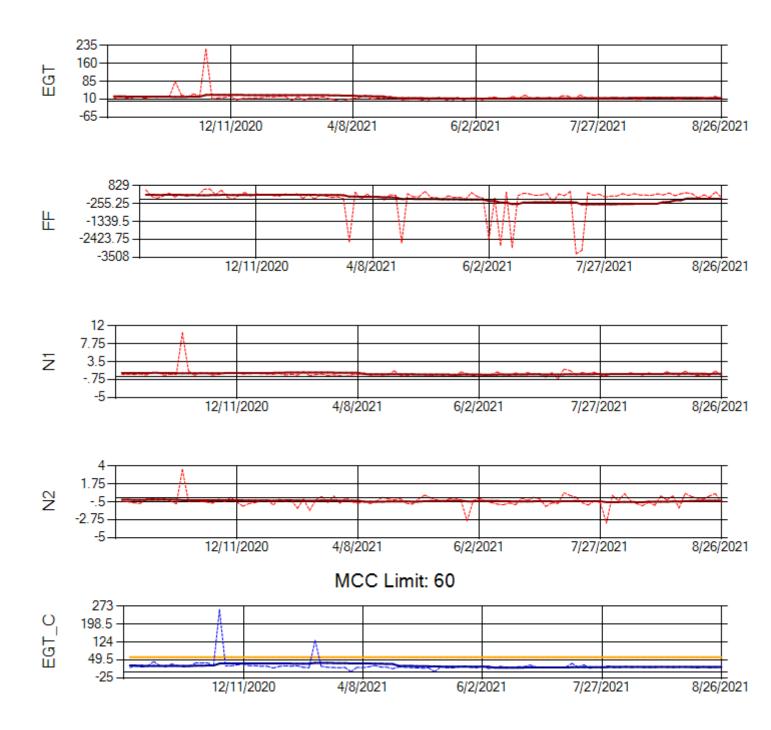

Ship: N312AA Engine 2: 580124

Ship: N317CM Engine 1: 695491

Ship: N317CM Engine 2: 695446

Ship: N362CM Engine 1: 690380

Ship: N362CM Engine 2: 690382

Ship: N364CM Engine 1: 695687

Ship: N364CM Engine 2: 695533