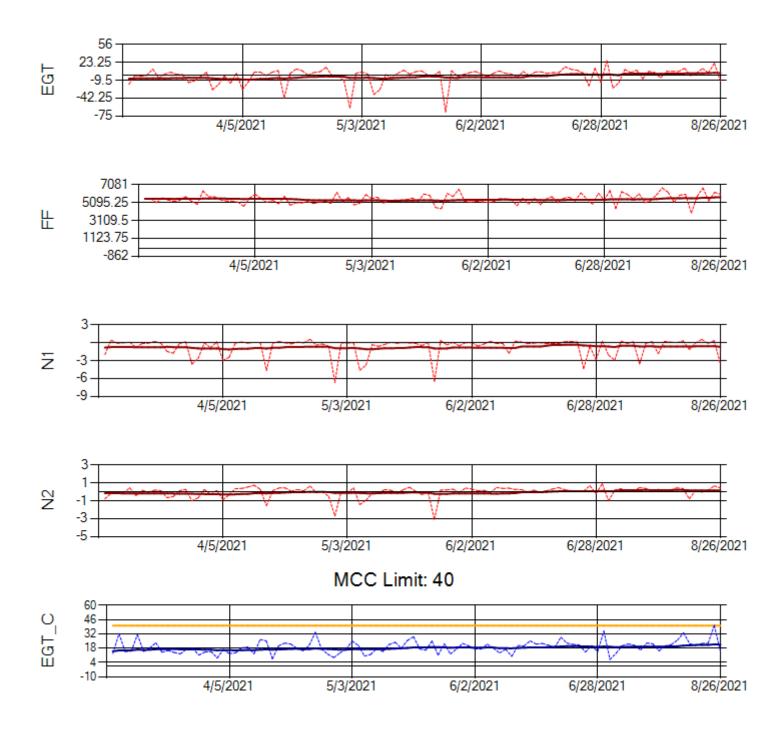

Ship: N371CM Engine 1: 690331

Ship: N371CM Engine 2: 695546

Ship: N372CM Engine 1: 695245

Ship: N372CM Engine 2: 690245

Supplemental Charts

MCC Limit: 40

Ship: N740AX Engine 1: 580150

Ship: N740AX Engine 2: 580296