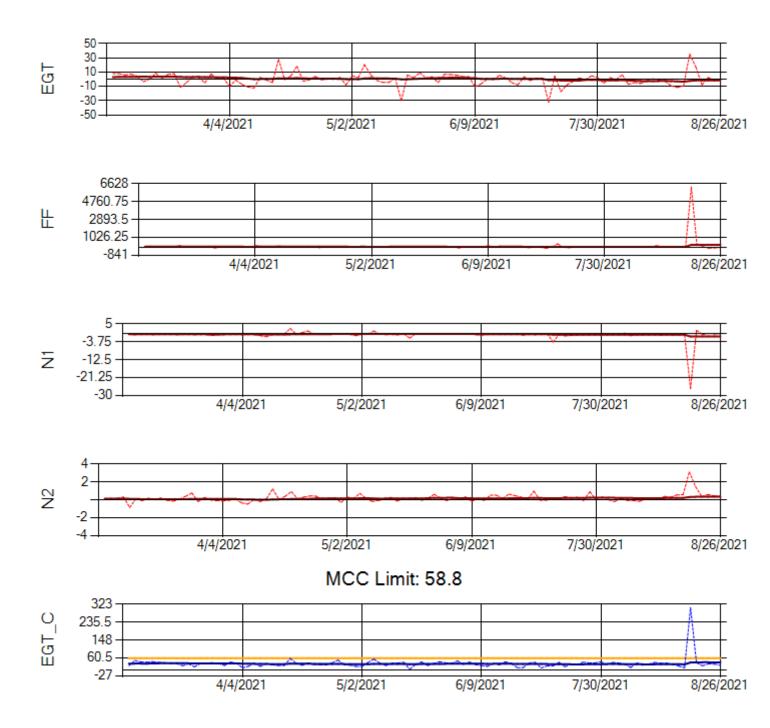

Ship: N371CM Engine 1: 690331

Ship: N371CM Engine 2: 695546

Ship: N372CM Engine 1: 695245

Ship: N372CM Engine 2: 690245

Supplemental Charts

MCC Limit: 40

Ship: N740AX Engine 1: 580150

Ship: N740AX Engine 2: 580296