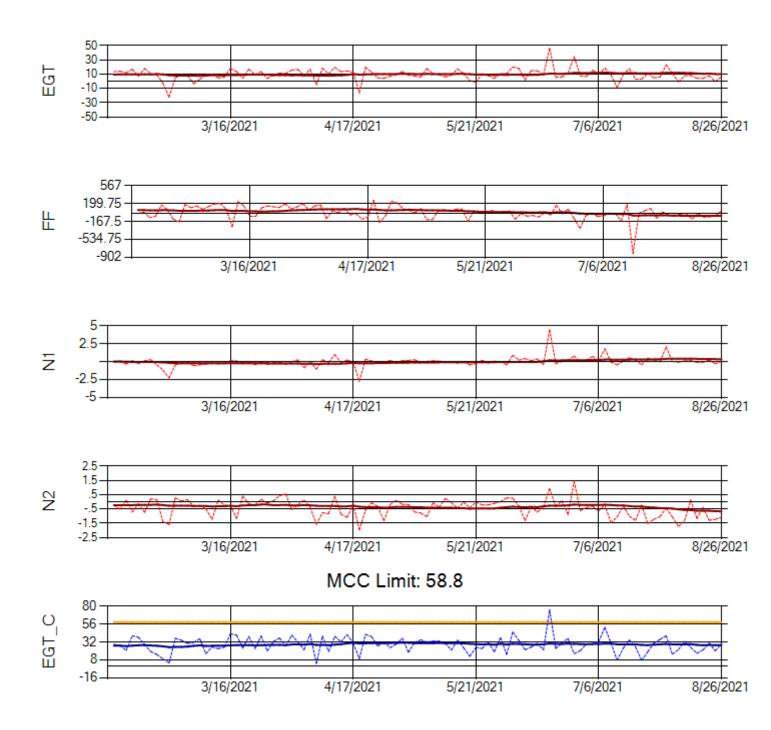

Ship: N219CY Engine 1: 717629

Ship: N219CY Engine 2: 727906

Ship: N220CY Engine 1: 727979

Ship: N220CY Engine 2: 724132

Ship: N226CY Engine 1: 724678

Ship: N226CY Engine 2: 727972

Ship: N312AA Engine 1: 580269