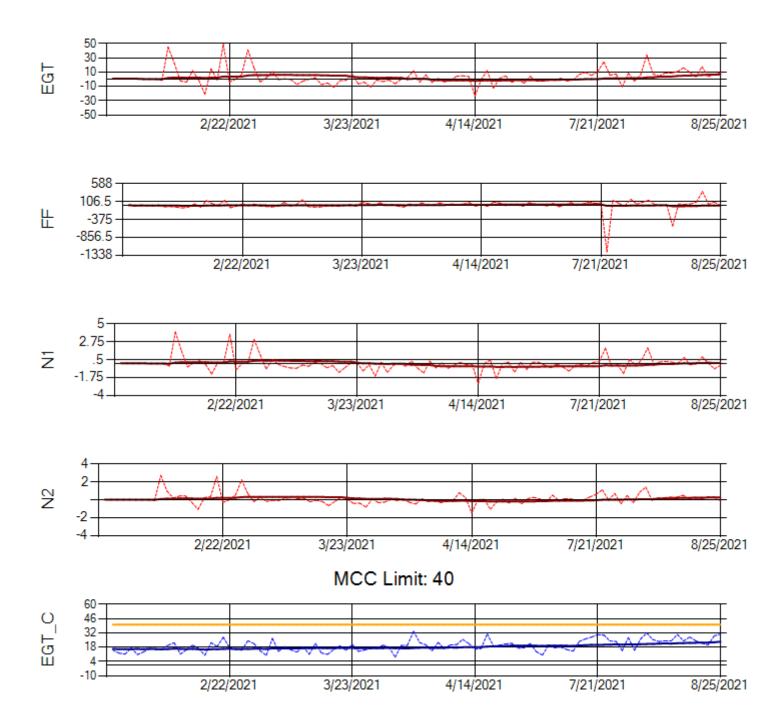

Ship: N371CM Engine 1: 690331

Ship: N371CM Engine 2: 695546

Ship: N372CM Engine 1: 695245

Ship: N372CM Engine 2: 690245

Supplemental Charts

MCC Limit: 40

Ship: N740AX Engine 1: 580150

Ship: N740AX Engine 2: 580296