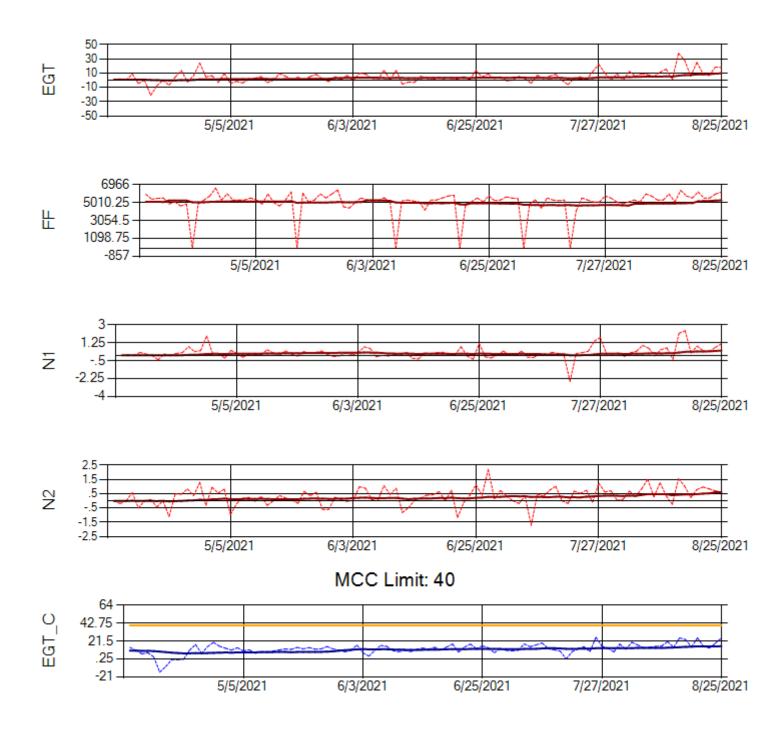

Ship: N371CM Engine 1: 690331

Ship: N371CM Engine 2: 695546

Ship: N372CM Engine 1: 695245

Ship: N372CM Engine 2: 690245

Supplemental Charts

MCC Limit: 40

Ship: N740AX Engine 1: 580150

Ship: N740AX Engine 2: 580296