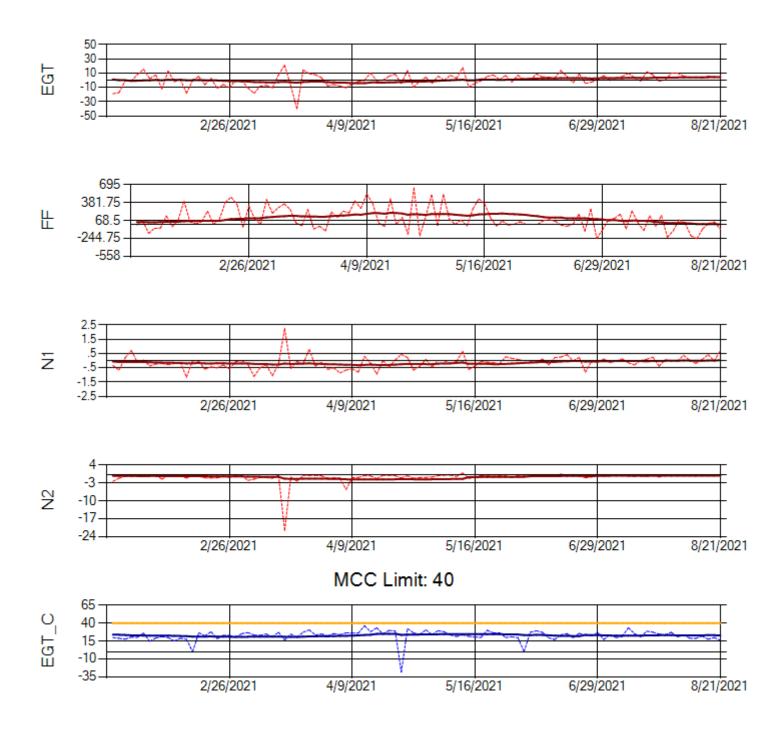

Ship: N371CM Engine 1: 690331

Ship: N371CM Engine 2: 695546

Ship: N372CM Engine 1: 695245

Ship: N372CM Engine 2: 690245

Supplemental Charts

MCC Limit: 40

Ship: N740AX Engine 1: 580150

Ship: N740AX Engine 2: 580296