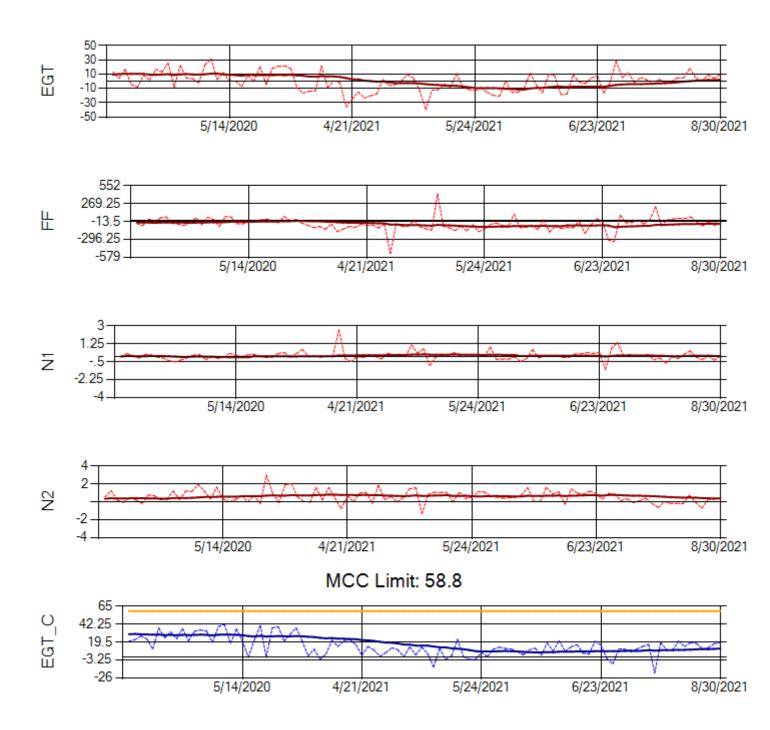

Ship: N219CY Engine 1: 717629

Ship: N219CY Engine 2: 727906

Ship: N220CY Engine 1: 727979

Ship: N220CY Engine 2: 724132

Ship: N226CY Engine 1: 724678

Ship: N226CY Engine 2: 727972

Ship: N312AA Engine 1: 580269