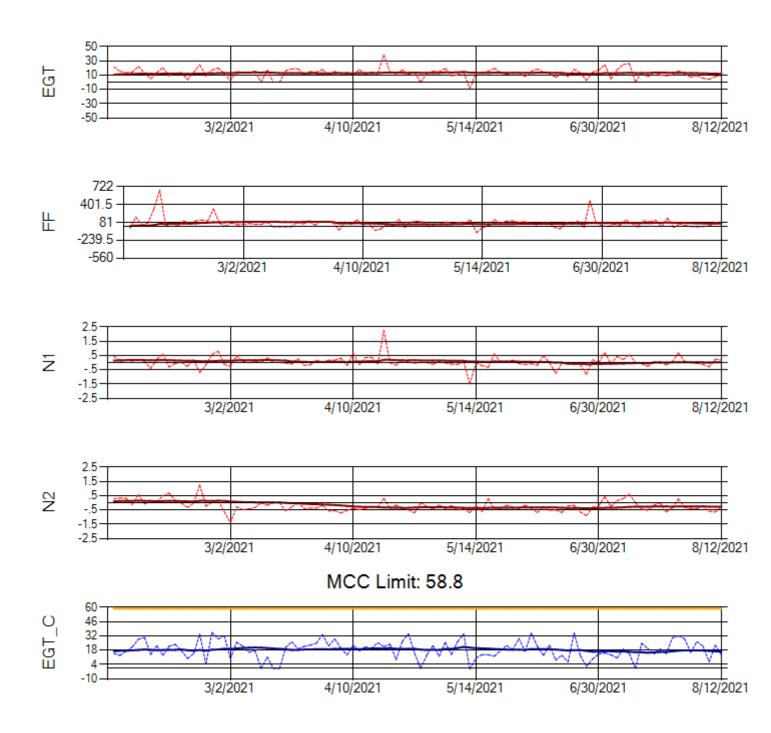

Ship: N219CY Engine 1: 717629

Ship: N219CY Engine 2: 727906

Ship: N220CY Engine 1: 727979

Ship: N220CY Engine 2: 724132

Ship: N226CY Engine 1: 724678

Ship: N226CY Engine 2: 727972

Ship: N312AA Engine 1: 580269