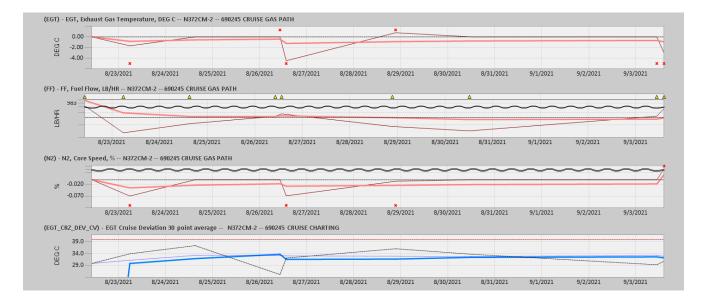

Ship: N371CM Engine 1: 690331

Ship: N371CM Engine 2: 695546

Ship: N372CM Engine 1: 695245

Ship: N372CM Engine 2: 690245

Supplemental Charts

MCC Limit: 40

Ship: N740AX Engine 1: 580150

Ship: N740AX Engine 2: 580296