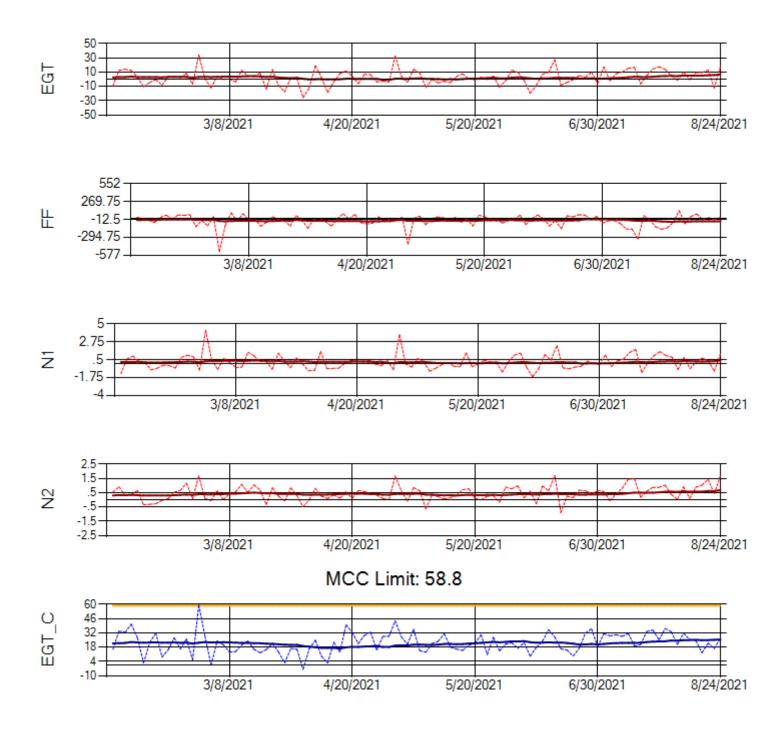

Ship: N371CM Engine 1: 690331

Ship: N371CM Engine 2: 695546

Ship: N372CM Engine 1: 695245

Ship: N372CM Engine 2: 690245

Supplemental Charts

MCC Limit: 40

Ship: N740AX Engine 1: 580150

Ship: N740AX Engine 2: 580296