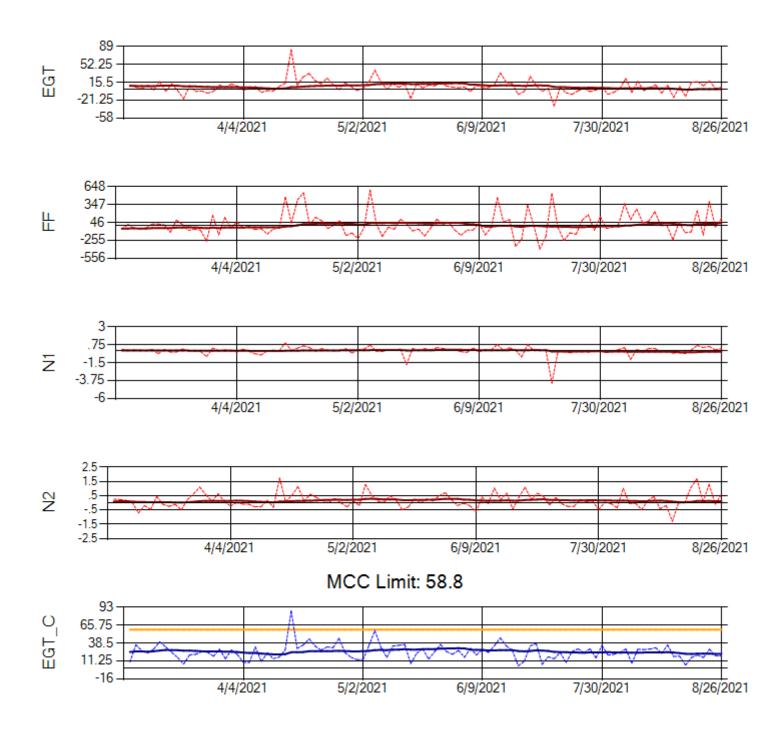

Ship: N371CM Engine 1: 690331

Ship: N371CM Engine 2: 695546

Ship: N372CM Engine 1: 695245

Ship: N372CM Engine 2: 690245

Supplemental Charts

MCC Limit: 40

Ship: N740AX Engine 1: 580150

Ship: N740AX Engine 2: 580296