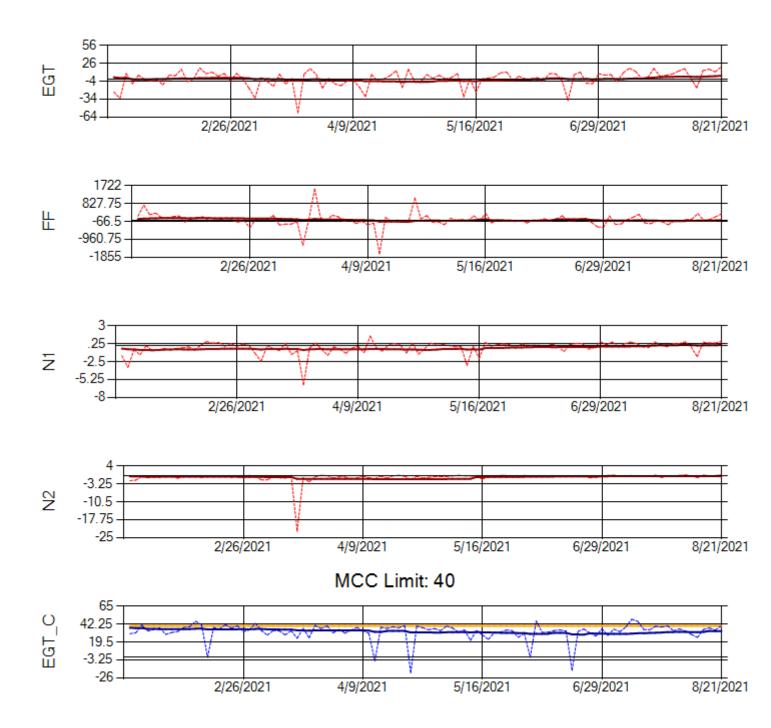

Ship: N371CM Engine 1: 690331

Ship: N371CM Engine 2: 695546

Ship: N372CM Engine 1: 695245

Ship: N372CM Engine 2: 690245

Supplemental Charts

MCC Limit: 40

Ship: N740AX Engine 1: 580150

Ship: N740AX Engine 2: 580296