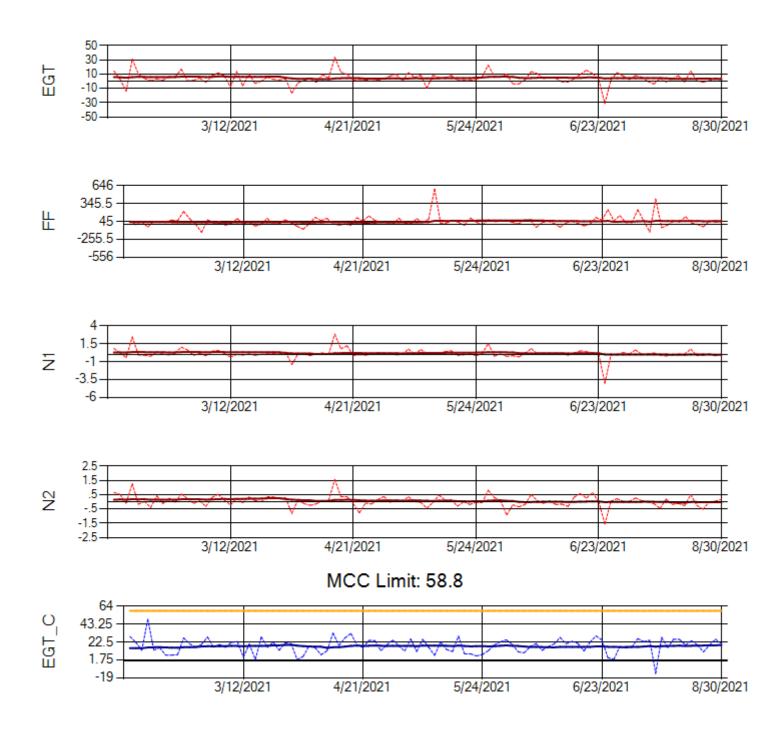

Ship: N219CY Engine 1: 717629

Ship: N219CY Engine 2: 727906

Ship: N220CY Engine 1: 727979

Ship: N220CY Engine 2: 724132

Ship: N226CY Engine 1: 724678

Ship: N226CY Engine 2: 727972

Ship: N312AA Engine 1: 580269