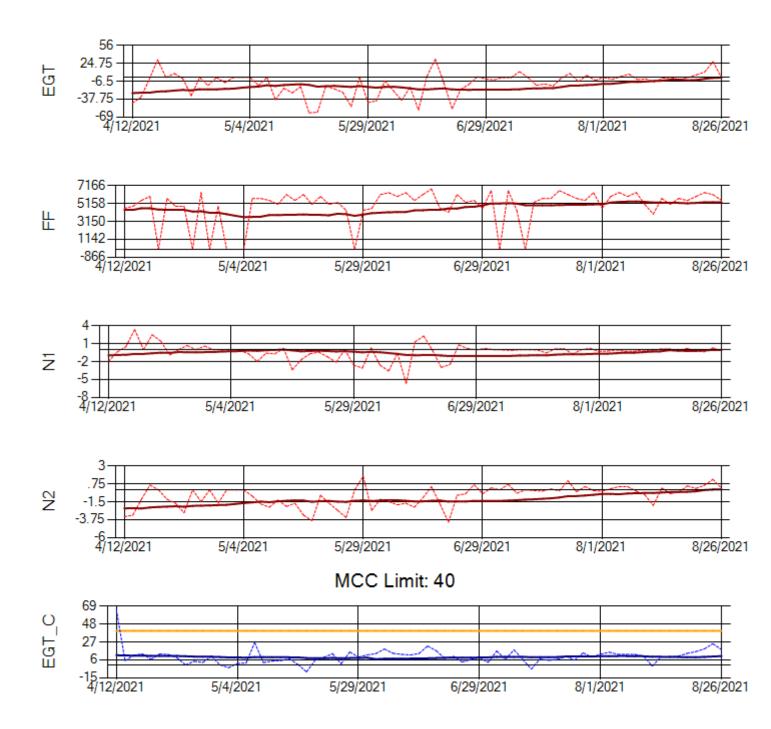

Ship: N371CM Engine 1: 690331

Ship: N371CM Engine 2: 695546

Ship: N372CM Engine 1: 695245

Ship: N372CM Engine 2: 690245

Supplemental Charts

MCC Limit: 40

Ship: N740AX Engine 1: 580150

Ship: N740AX Engine 2: 580296