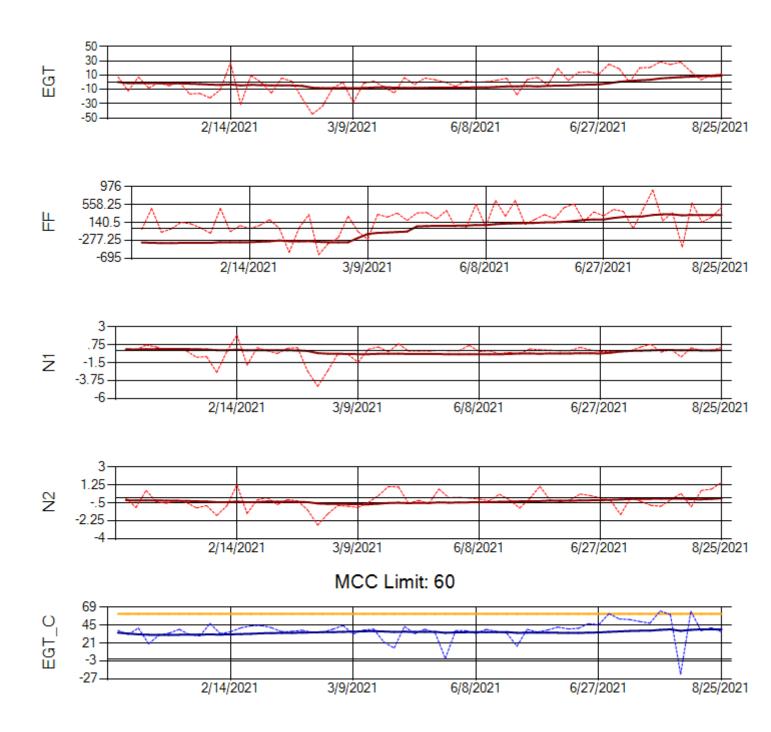

Ship: N371CM Engine 1: 690331

Ship: N371CM Engine 2: 695546

Ship: N372CM Engine 1: 695245

Ship: N372CM Engine 2: 690245

Supplemental Charts

MCC Limit: 40

Ship: N740AX Engine 1: 580150

Ship: N740AX Engine 2: 580296