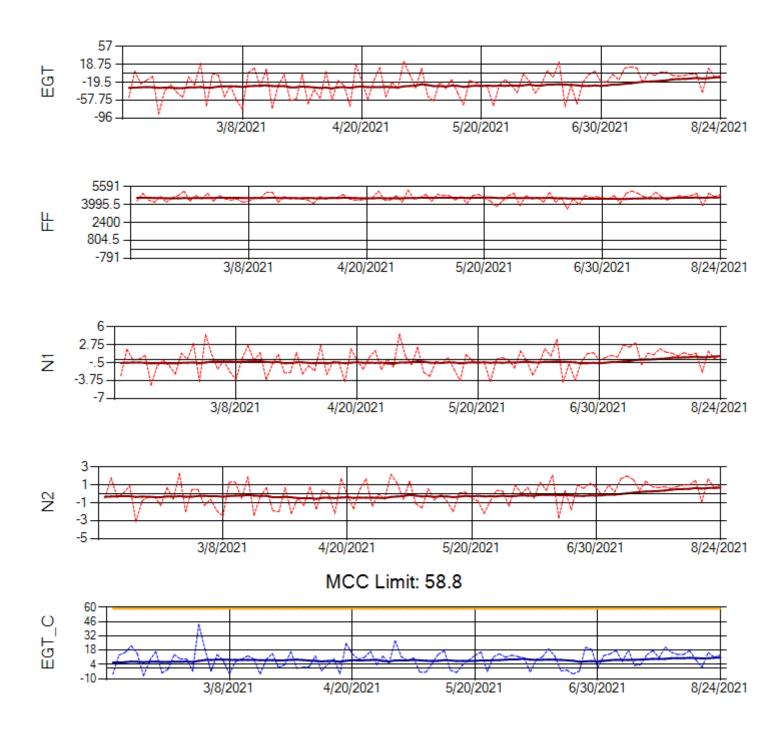

Ship: N371CM Engine 1: 690331

Ship: N371CM Engine 2: 695546

Ship: N372CM Engine 1: 695245

Ship: N372CM Engine 2: 690245

Supplemental Charts

MCC Limit: 40

Ship: N740AX Engine 1: 580150

Ship: N740AX Engine 2: 580296