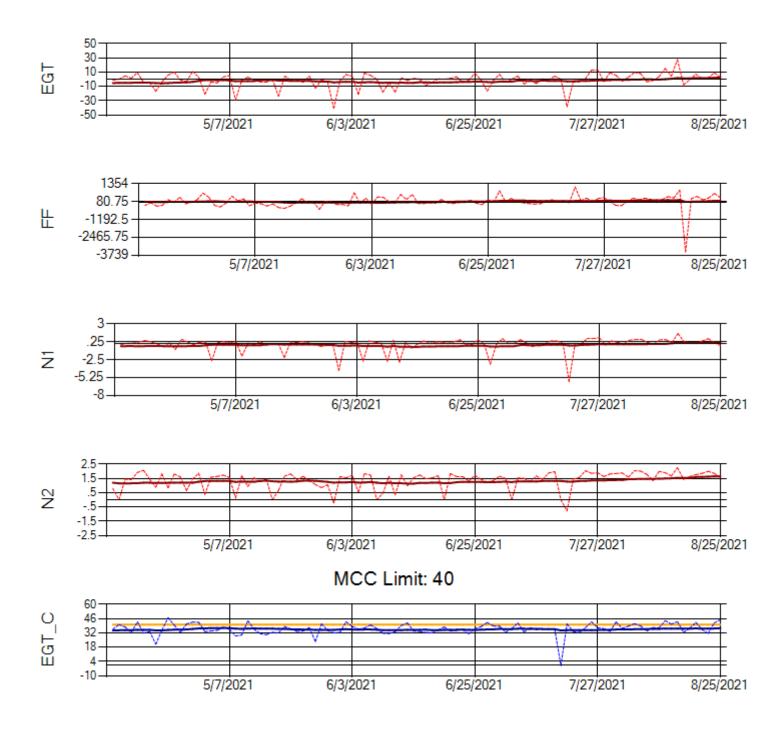

Ship: N371CM Engine 1: 690331

Ship: N371CM Engine 2: 695546

Ship: N372CM Engine 1: 695245

Ship: N372CM Engine 2: 690245

Supplemental Charts

MCC Limit: 40

Ship: N740AX Engine 1: 580150

Ship: N740AX Engine 2: 580296