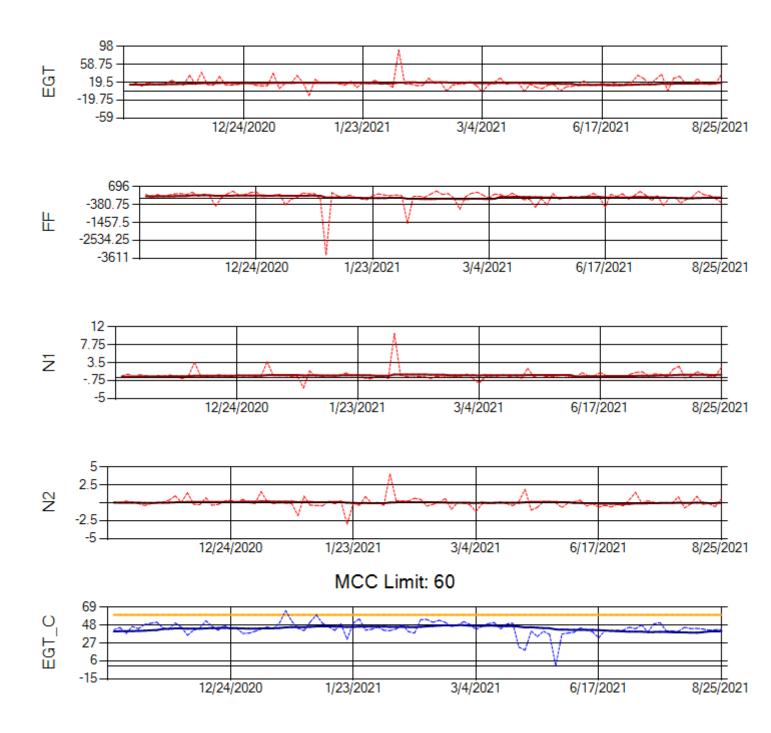

Ship: N371CM Engine 1: 690331

Ship: N371CM Engine 2: 695546

Ship: N372CM Engine 1: 695245

Ship: N372CM Engine 2: 690245

Supplemental Charts

MCC Limit: 40

Ship: N740AX Engine 1: 580150

Ship: N740AX Engine 2: 580296