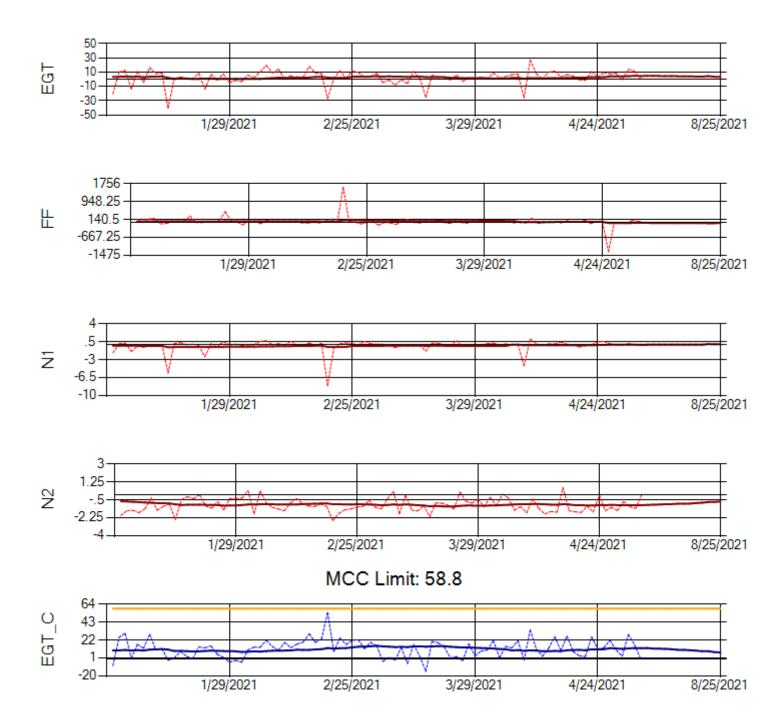

Ship: N219CY Engine 1: 717629





Ship: N219CY Engine 2: 727906





Ship: N220CY Engine 1: 727979





Ship: N220CY Engine 2: 724132





Ship: N226CY Engine 1: 724678





Ship: N226CY Engine 2: 727972





Ship: N312AA Engine 1: 580269





Ship: N312AA Engine 2: 580124





Ship: N317CM Engine 1: 695491





Ship: N317CM Engine 2: 695446







Ship: N362CM Engine 1: 690380







Ship: N362CM Engine 2: 690382





Ship: N364CM Engine 1: 695687







Ship: N364CM Engine 2: 695533





Ship: N371CM Engine 1: 690331





Ship: N371CM Engine 2: 695546





Ship: N372CM Engine 1: 695245







Ship: N372CM Engine 2: 690245

Supplemental Charts



MCC Limit: 40



Ship: N740AX Engine 1: 580150





Ship: N740AX Engine 2: 580296







Ship: N744AX Engine 1: 580114





Ship: N744AX Engine 2: 580157





Ship: N749AX Engine 1: 580183





Ship: N749AX Engine 2: 580151





Ship: N750AX Engine 1: 580265





Ship: N750AX Engine 2: 580197





Ship: N767AX Engine 1: 580219





Ship: N767AX Engine 2: 580297







Ship: N768AX Engine 1: 580167





Ship: N768AX Engine 2: 580210





Ship: N774AX Engine 1: 580128





Ship: N774AX Engine 2: 580108





Ship: N783AX Engine 1: 580195





Ship: N783AX Engine 2: 580163





Ship: N795AX Engine 1: 580130





Ship: N795AX Engine 2: 580144





Ship: N797AX Engine 1: 580271





Ship: N797AX Engine 2: 580370