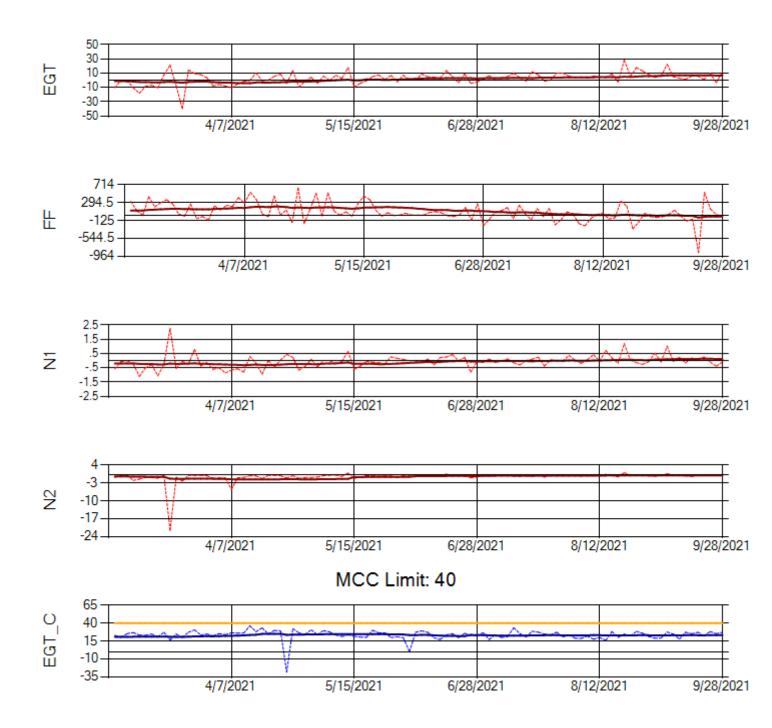

Ship: N371CM Engine 1: 690331

Ship: N371CM Engine 2: 695546

Ship: N372CM Engine 1: 695245

Ship: N372CM Engine 2: 690245

MCC Limit: 40

Ship: N740AX Engine 1: 580150

Ship: N740AX Engine 2: 580296

Ship: N744AX Engine 1: 580114