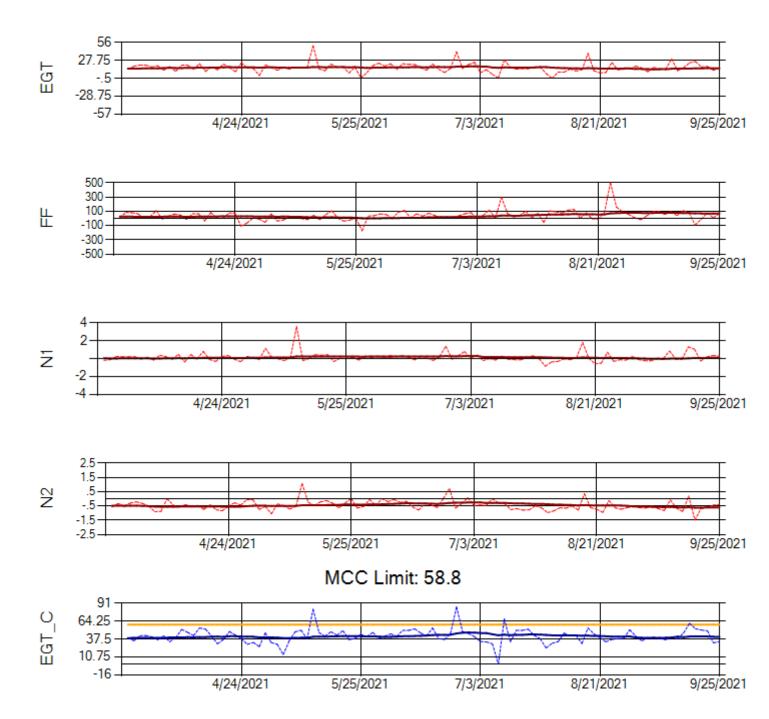

Ship: N371CM Engine 1: 690331

Ship: N371CM Engine 2: 695546

Ship: N372CM Engine 1: 695245

Ship: N372CM Engine 2: 690245

MCC Limit: 40

Ship: N740AX Engine 1: 580150

Ship: N740AX Engine 2: 580296

Ship: N744AX Engine 1: 580114