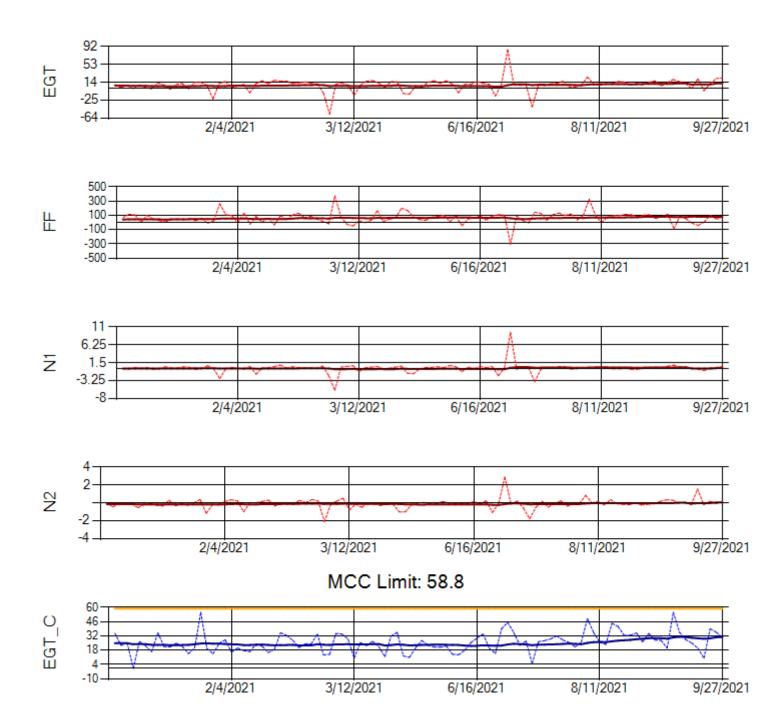

Ship: N371CM Engine 1: 690331

Ship: N371CM Engine 2: 695546

Ship: N372CM Engine 1: 695245

Ship: N372CM Engine 2: 690245

MCC Limit: 40

Ship: N740AX Engine 1: 580150

Ship: N740AX Engine 2: 580296

Ship: N744AX Engine 1: 580114