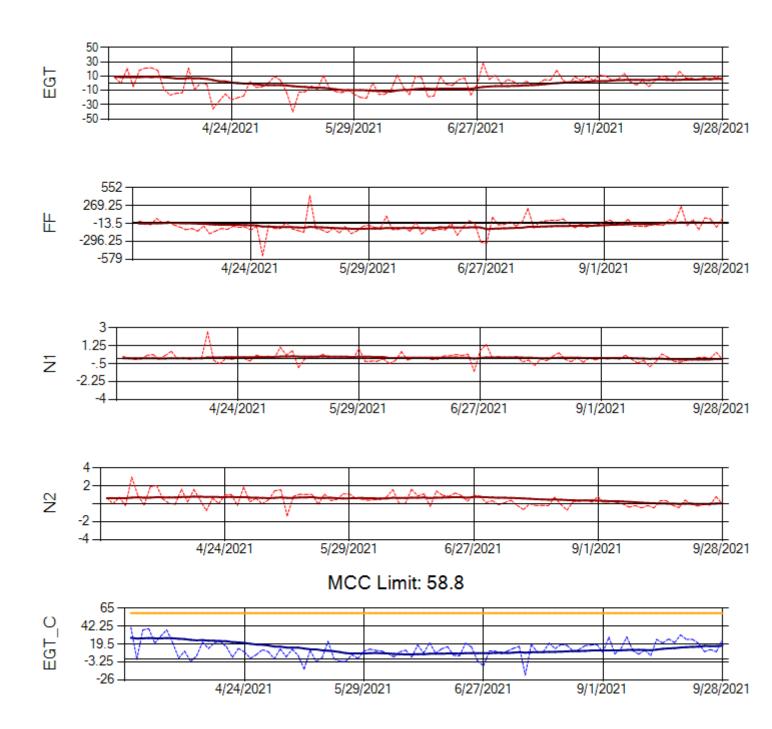

Ship: N219CY Engine 1: 717629

Ship: N219CY Engine 2: 727906

Ship: N220CY Engine 1: 727979

Ship: N220CY Engine 2: 724132

MCC Limit: 60

Ship: N226CY Engine 1: 724678

Ship: N312AA Engine 1: 580269

Ship: N312AA Engine 2: 580124