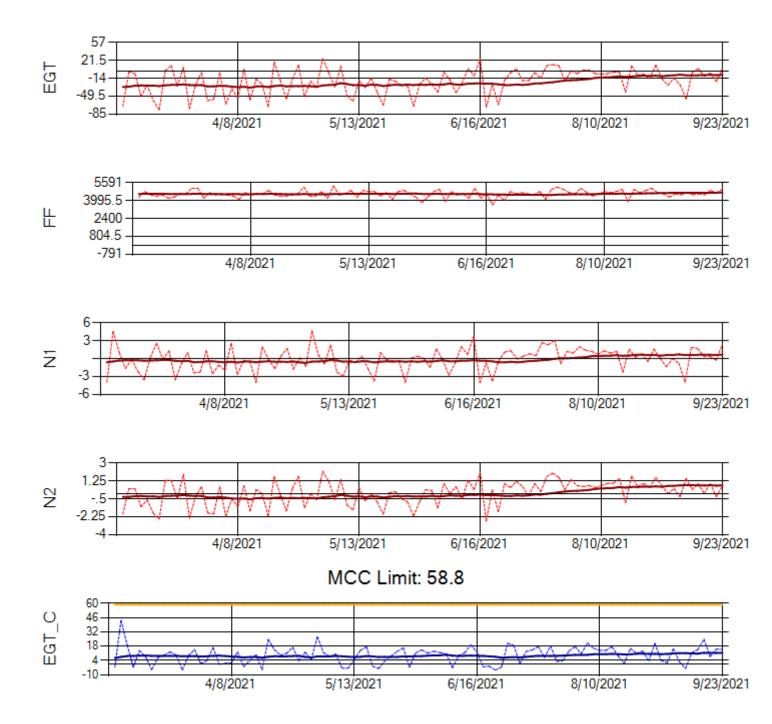

Ship: N219CY Engine 1: 717629

Ship: N219CY Engine 2: 727906

Ship: N220CY Engine 1: 727979

Ship: N220CY Engine 2: 724132

MCC Limit: 60

Ship: N226CY Engine 1: 724678

Ship: N312AA Engine 1: 580269

Ship: N312AA Engine 2: 580124