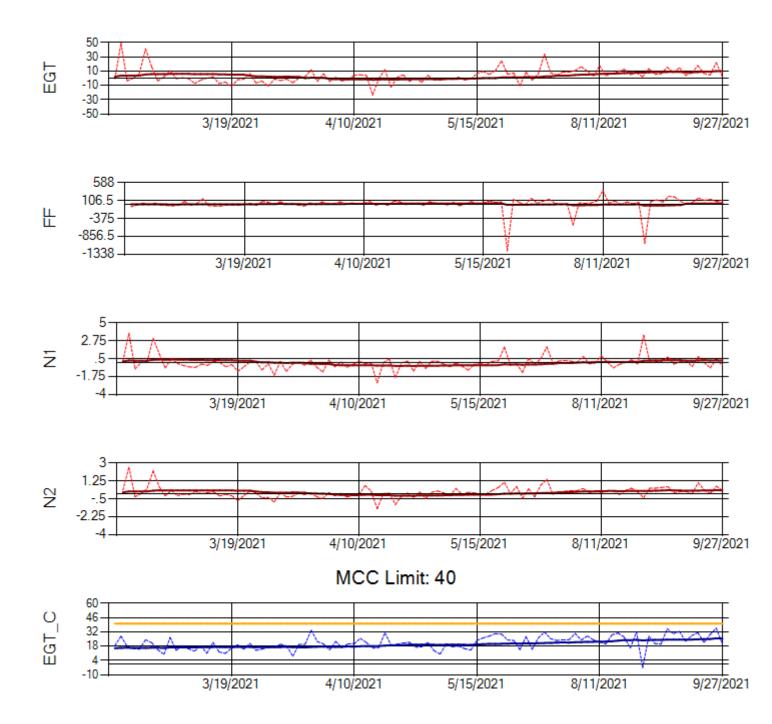

Ship: N371CM Engine 1: 690331

Ship: N371CM Engine 2: 695546

Ship: N372CM Engine 1: 695245

Ship: N372CM Engine 2: 690245

MCC Limit: 40

Ship: N740AX Engine 1: 580150

Ship: N740AX Engine 2: 580296

Ship: N744AX Engine 1: 580114