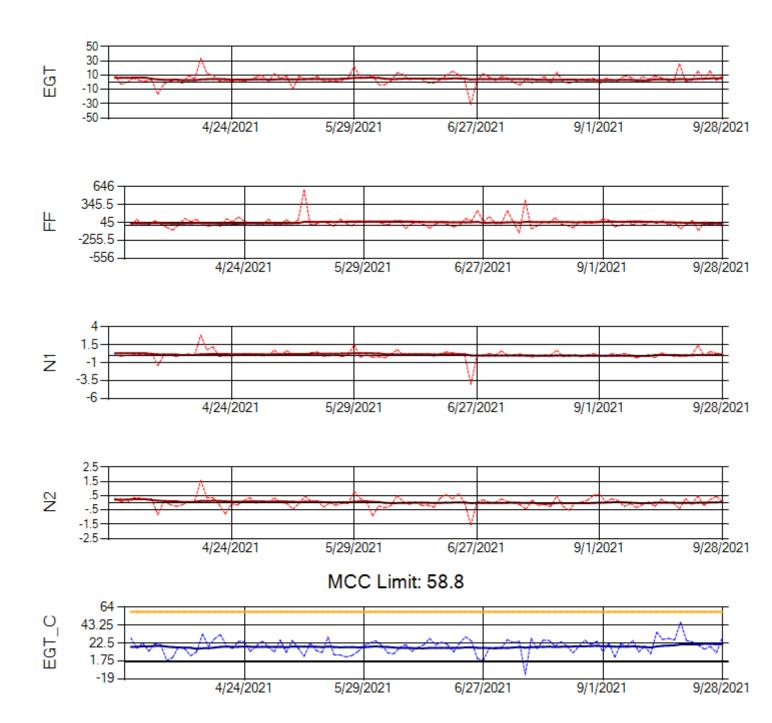

Ship: N219CY Engine 1: 717629

Ship: N219CY Engine 2: 727906

Ship: N220CY Engine 1: 727979

Ship: N220CY Engine 2: 724132

MCC Limit: 60

Ship: N226CY Engine 1: 724678

Ship: N312AA Engine 1: 580269

Ship: N312AA Engine 2: 580124