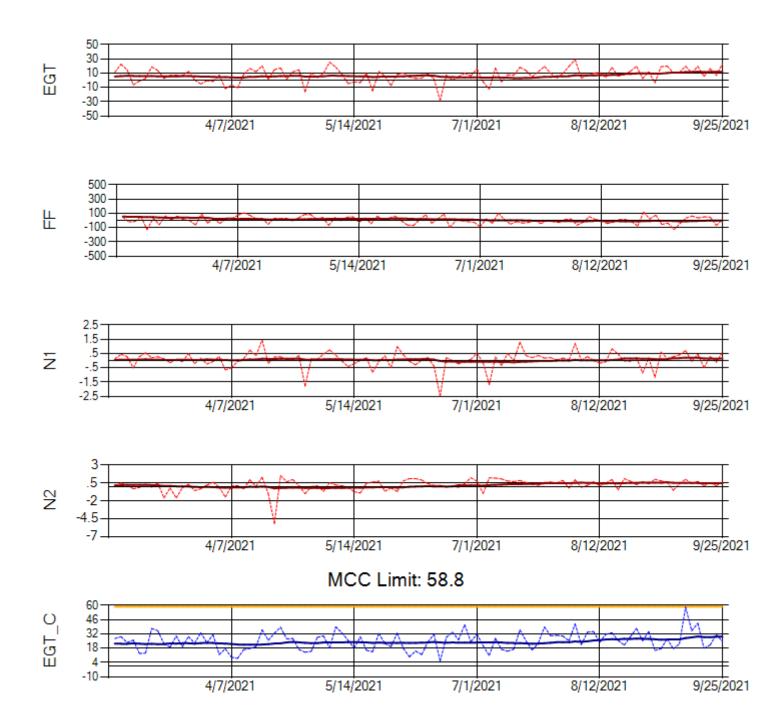

Ship: N317CM Engine 1: 695491

Ship: N317CM Engine 2: 695446

Ship: N362CM Engine 1: 690380

Ship: N362CM Engine 2: 690382

Ship: N364CM Engine 1: 690208

**Gas Path View** 

MCC Limit: 40

Ship: N364CM Engine 2: 695533