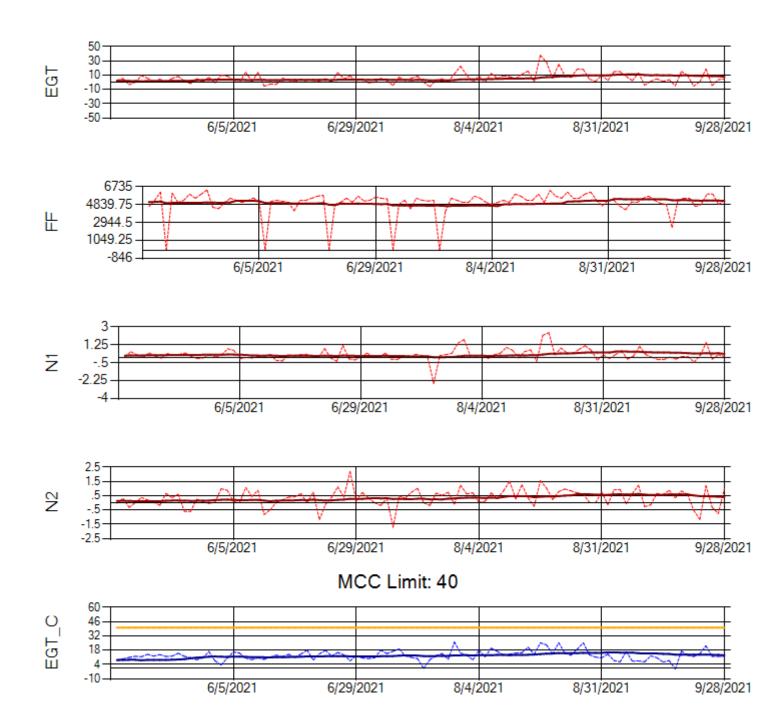

Ship: N371CM Engine 1: 690331

Ship: N371CM Engine 2: 695546

Ship: N372CM Engine 1: 695245

Ship: N372CM Engine 2: 690245

MCC Limit: 40

Ship: N740AX Engine 1: 580150

Ship: N740AX Engine 2: 580296

Ship: N744AX Engine 1: 580114