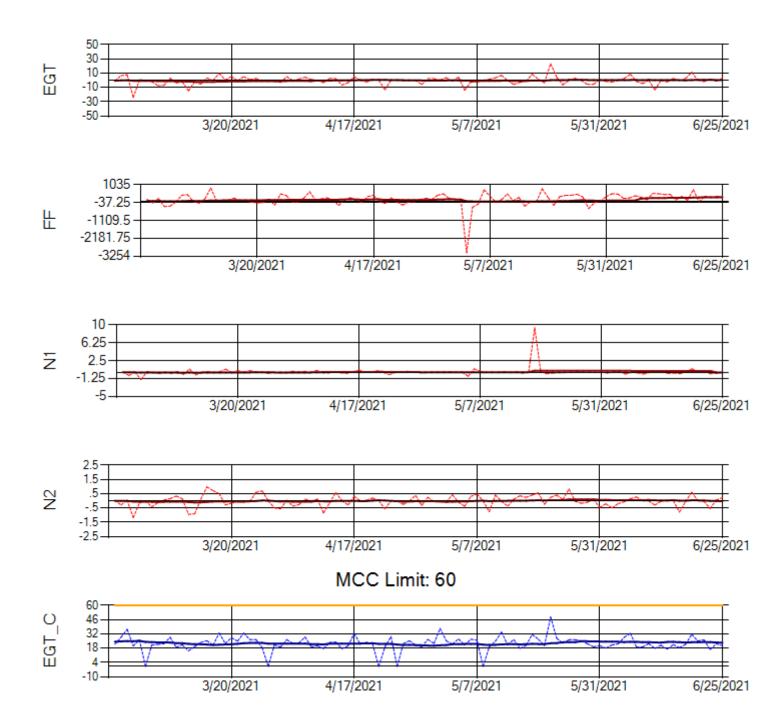

Ship: N317CM Engine 1: 695491

Ship: N317CM Engine 2: 695446

Ship: N362CM Engine 1: 690380

Ship: N362CM Engine 2: 690382

Ship: N364CM Engine 1: 690208

**Gas Path View** 

MCC Limit: 40

Ship: N364CM Engine 2: 695533