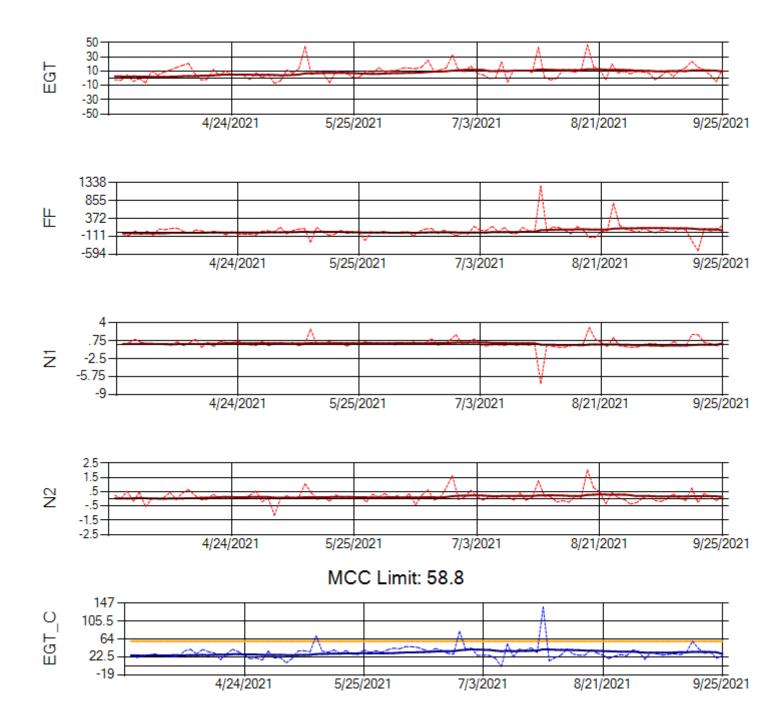

Ship: N317CM Engine 1: 695491

Ship: N317CM Engine 2: 695446

Ship: N362CM Engine 1: 690380

Ship: N362CM Engine 2: 690382

Ship: N364CM Engine 1: 690208

**Gas Path View** 

MCC Limit: 40

Ship: N364CM Engine 2: 695533