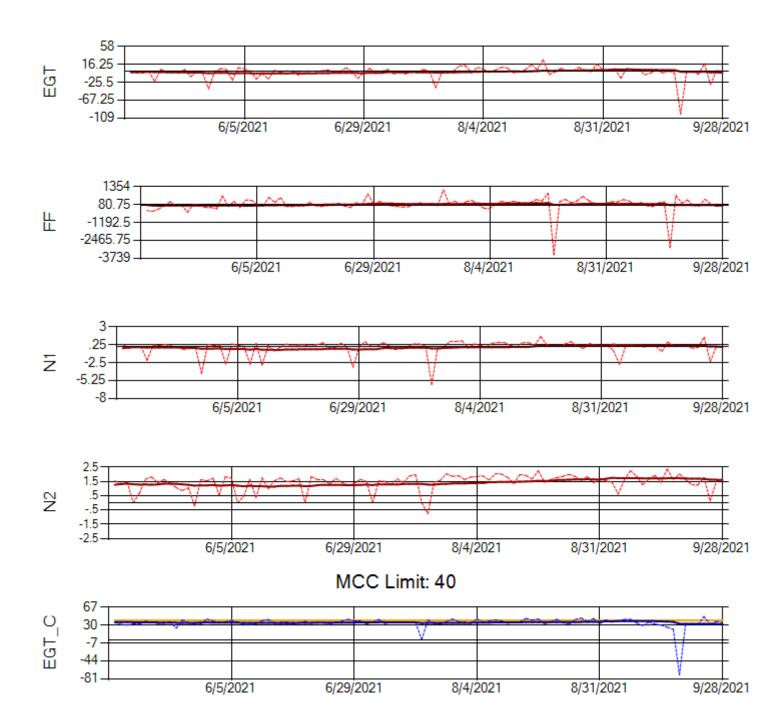

Ship: N317CM Engine 1: 695491

Ship: N317CM Engine 2: 695446

Ship: N362CM Engine 1: 690380

Ship: N362CM Engine 2: 690382

Ship: N364CM Engine 1: 690208

**Gas Path View** 

MCC Limit: 40

Ship: N364CM Engine 2: 695533