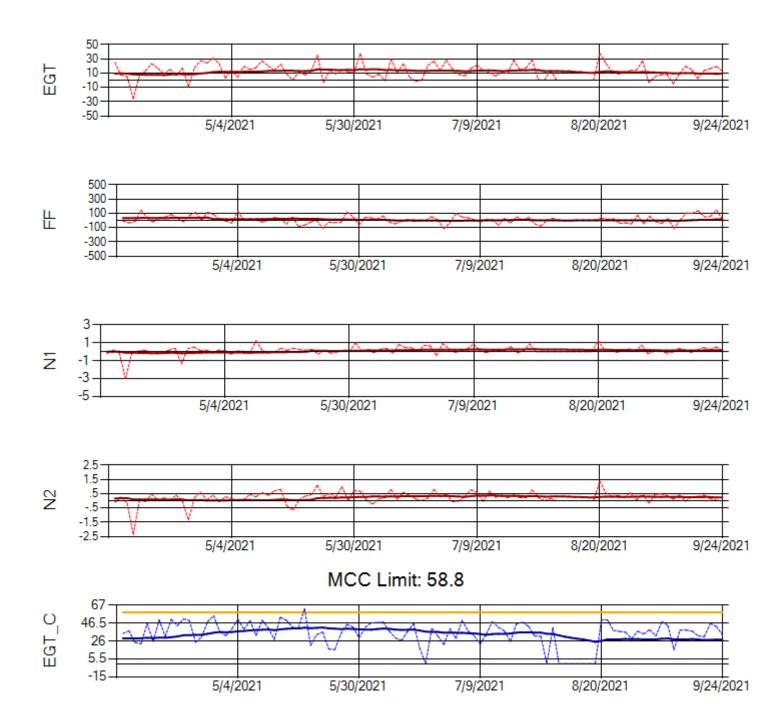

Ship: N317CM Engine 1: 695491

Ship: N317CM Engine 2: 695446

Ship: N362CM Engine 1: 690380

Ship: N362CM Engine 2: 690382

Ship: N364CM Engine 1: 690208

**Gas Path View** 

MCC Limit: 40

Ship: N364CM Engine 2: 695533