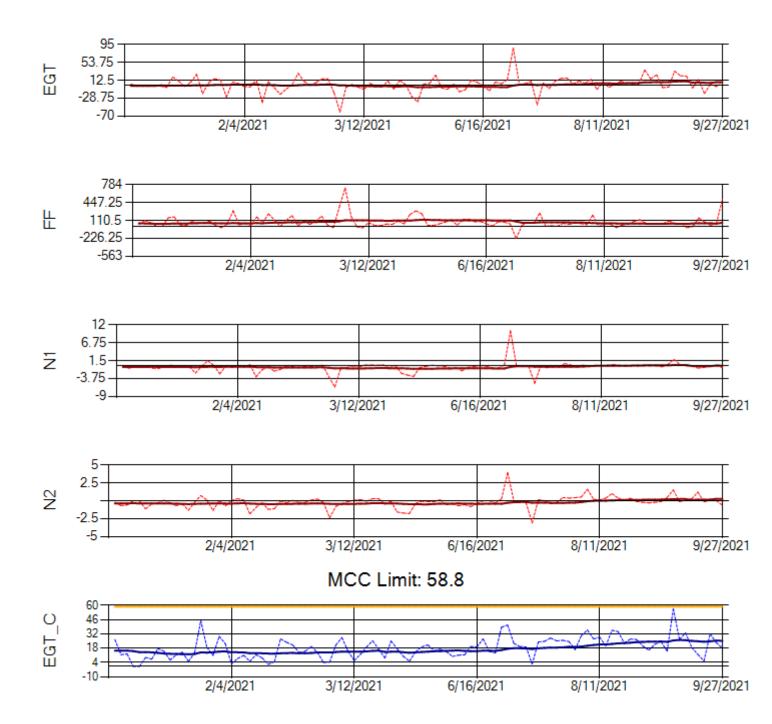

Ship: N744AX Engine 2: 580157

Ship: N749AX Engine 1: 580183

Ship: N749AX Engine 2: 580151

Ship: N750AX Engine 1: 580265

Ship: N750AX Engine 2: 580197

Ship: N767AX Engine 1: 580219

Ship: N767AX Engine 2: 580297