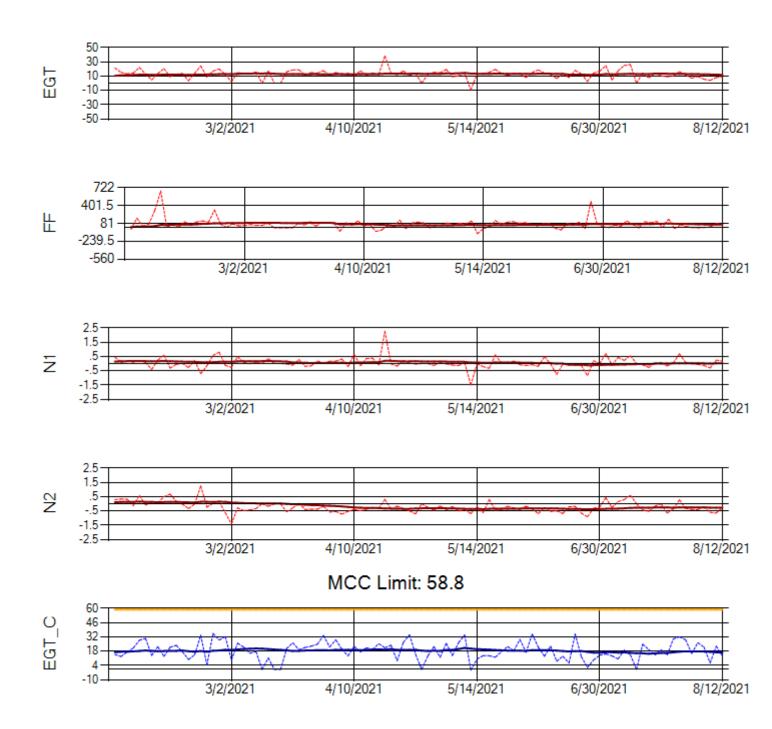

Ship: N219CY Engine 1: 717629

Ship: N219CY Engine 2: 727906

Ship: N220CY Engine 1: 727979

Ship: N220CY Engine 2: 724132

MCC Limit: 60

Ship: N226CY Engine 1: 724678

Ship: N312AA Engine 1: 580269

Ship: N312AA Engine 2: 580124