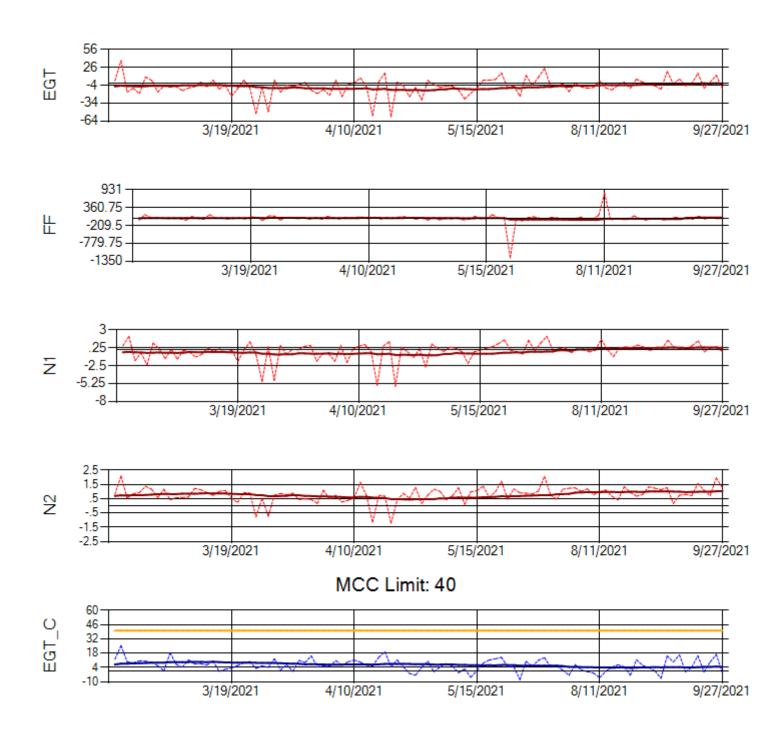

Ship: N371CM Engine 1: 690331

Ship: N371CM Engine 2: 695546

Ship: N372CM Engine 1: 695245

Ship: N372CM Engine 2: 690245

MCC Limit: 40

Ship: N740AX Engine 1: 580150

Ship: N740AX Engine 2: 580296

Ship: N744AX Engine 1: 580114