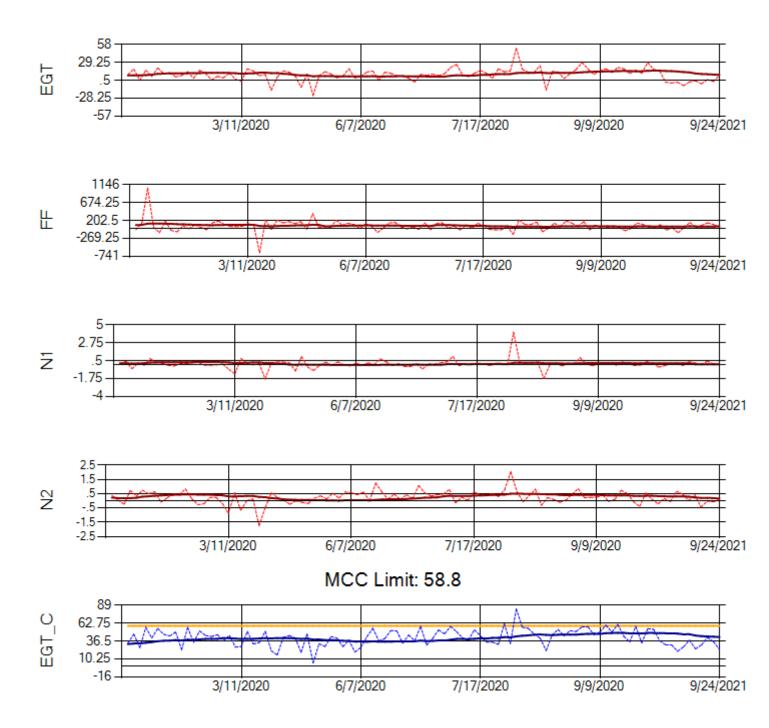

Ship: N219CY Engine 1: 717629

Ship: N219CY Engine 2: 727906

Ship: N220CY Engine 1: 727979

Ship: N220CY Engine 2: 724132

MCC Limit: 60

Ship: N226CY Engine 1: 724678

Ship: N312AA Engine 1: 580269

Ship: N312AA Engine 2: 580124