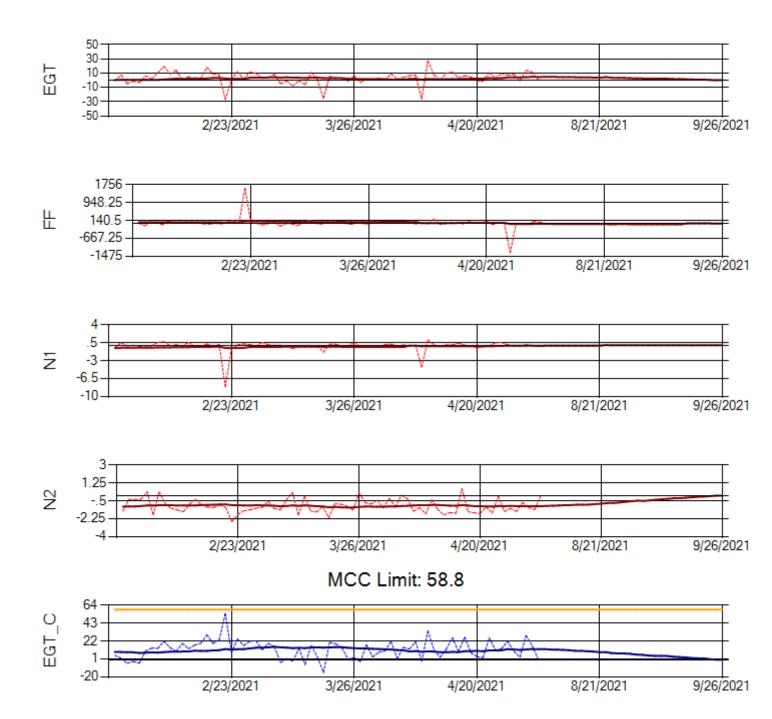

Ship: N371CM Engine 1: 690331

Ship: N371CM Engine 2: 695546

Ship: N372CM Engine 1: 695245

Ship: N372CM Engine 2: 690245

MCC Limit: 40

Ship: N740AX Engine 1: 580150

Ship: N740AX Engine 2: 580296

Ship: N744AX Engine 1: 580114