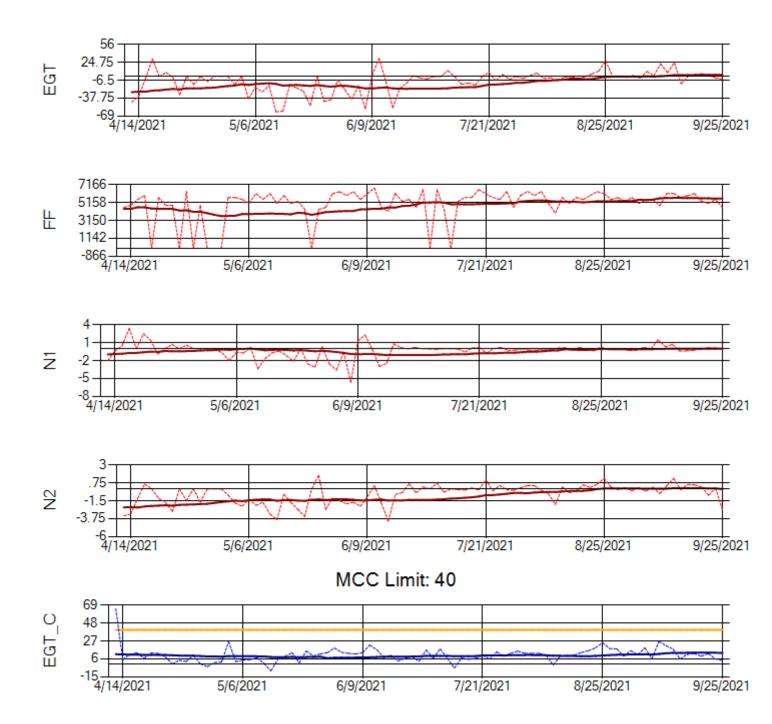

Ship: N371CM Engine 1: 690331

Ship: N371CM Engine 2: 695546

Ship: N372CM Engine 1: 695245

Ship: N372CM Engine 2: 690245

MCC Limit: 40

Ship: N740AX Engine 1: 580150

Ship: N740AX Engine 2: 580296

Ship: N744AX Engine 1: 580114