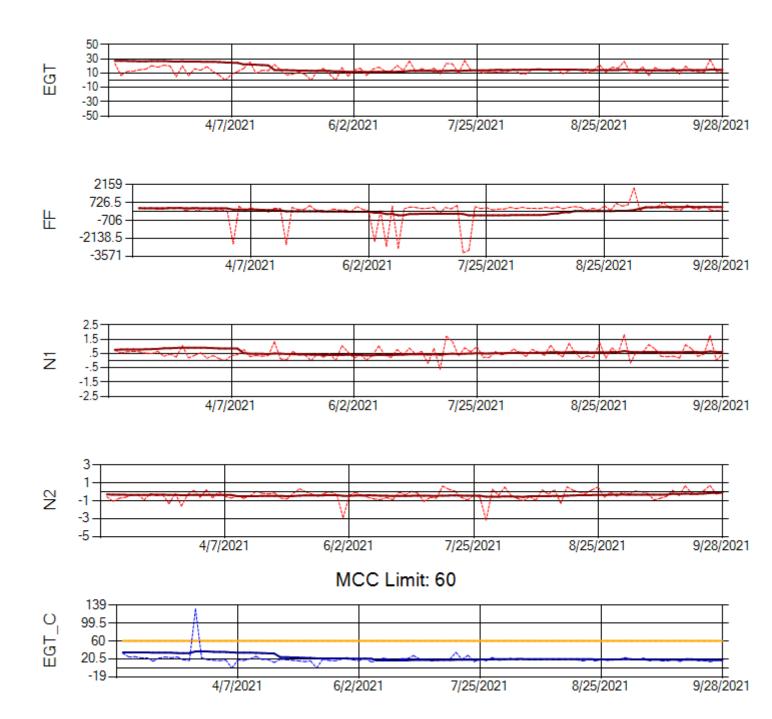

Ship: N219CY Engine 1: 717629

Ship: N219CY Engine 2: 727906

Ship: N220CY Engine 1: 727979

Ship: N220CY Engine 2: 724132

MCC Limit: 60

Ship: N226CY Engine 1: 724678

Ship: N312AA Engine 1: 580269

Ship: N312AA Engine 2: 580124