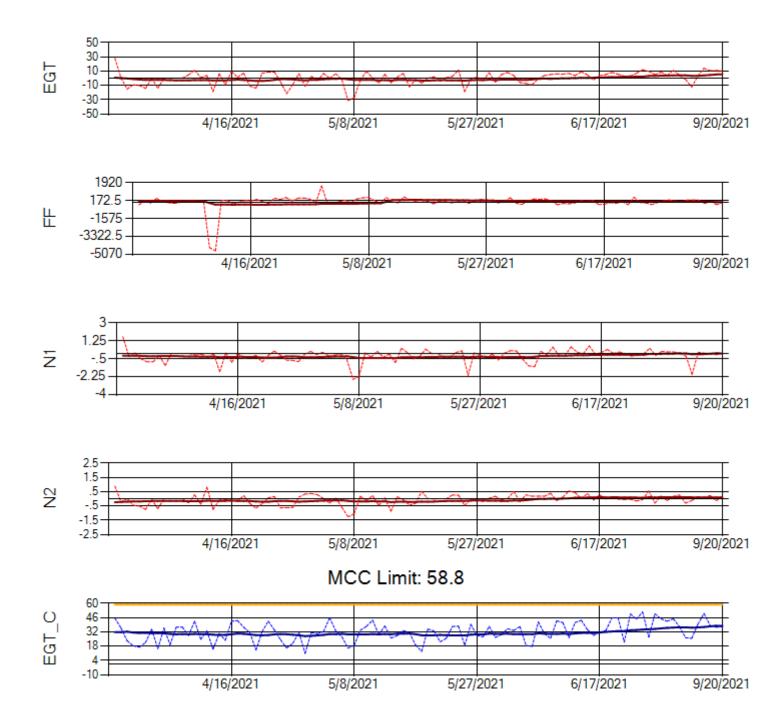

Ship: N219CY Engine 1: 717629

Ship: N219CY Engine 2: 727906

Ship: N220CY Engine 1: 727979

Ship: N220CY Engine 2: 724132

MCC Limit: 60

Ship: N226CY Engine 1: 724678

Ship: N312AA Engine 1: 580269

Ship: N312AA Engine 2: 580124