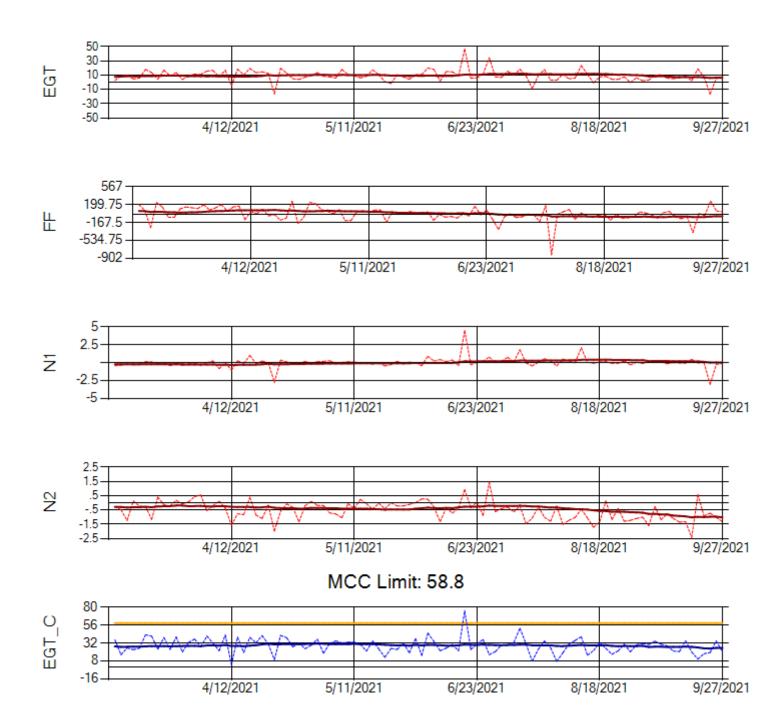

Ship: N371CM Engine 1: 690331

Ship: N371CM Engine 2: 695546

Ship: N372CM Engine 1: 695245

Ship: N372CM Engine 2: 690245

MCC Limit: 40

Ship: N740AX Engine 1: 580150

Ship: N740AX Engine 2: 580296

Ship: N744AX Engine 1: 580114