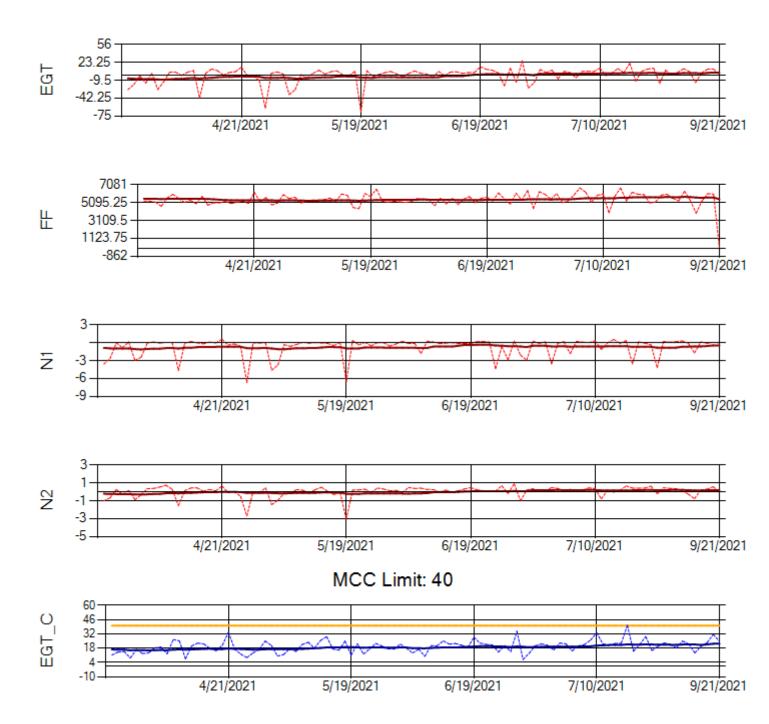

Ship: N317CM Engine 1: 695491

Ship: N317CM Engine 2: 695446

Ship: N362CM Engine 1: 690380

Ship: N362CM Engine 2: 690382

Ship: N364CM Engine 1: 690208

**Gas Path View** 

MCC Limit: 40

Ship: N364CM Engine 2: 695533