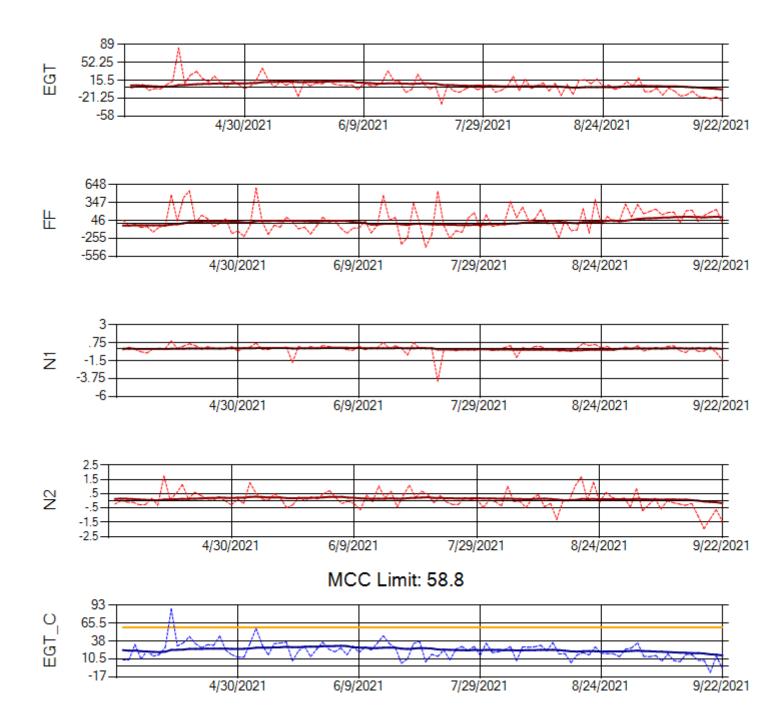

Ship: N371CM Engine 1: 690331

Ship: N371CM Engine 2: 695546

Ship: N372CM Engine 1: 695245

Ship: N372CM Engine 2: 690245

MCC Limit: 40

Ship: N740AX Engine 1: 580150

Ship: N740AX Engine 2: 580296

Ship: N744AX Engine 1: 580114