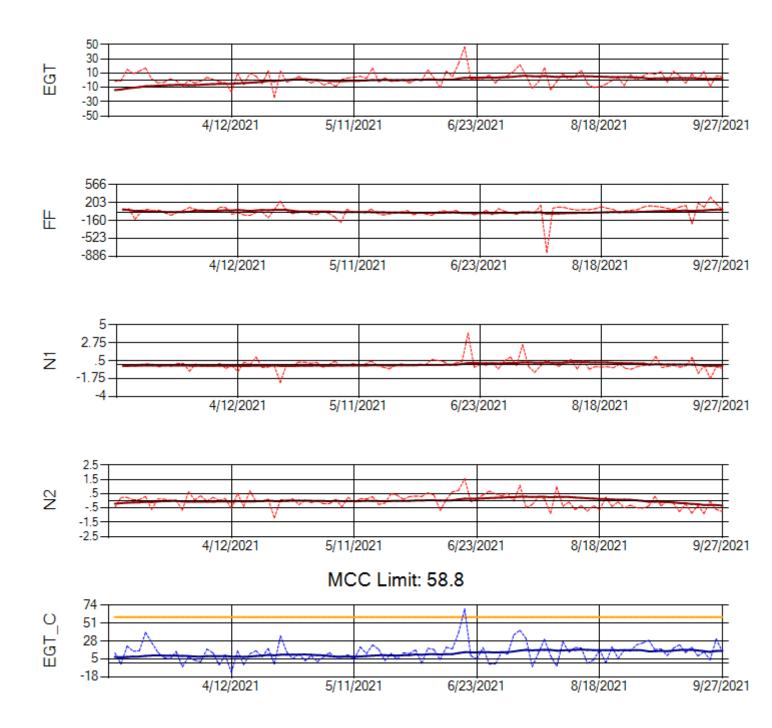

Ship: N317CM Engine 1: 695491

Ship: N317CM Engine 2: 695446

Ship: N362CM Engine 1: 690380

Ship: N362CM Engine 2: 690382

Ship: N364CM Engine 1: 690208

**Gas Path View** 

MCC Limit: 40

Ship: N364CM Engine 2: 695533