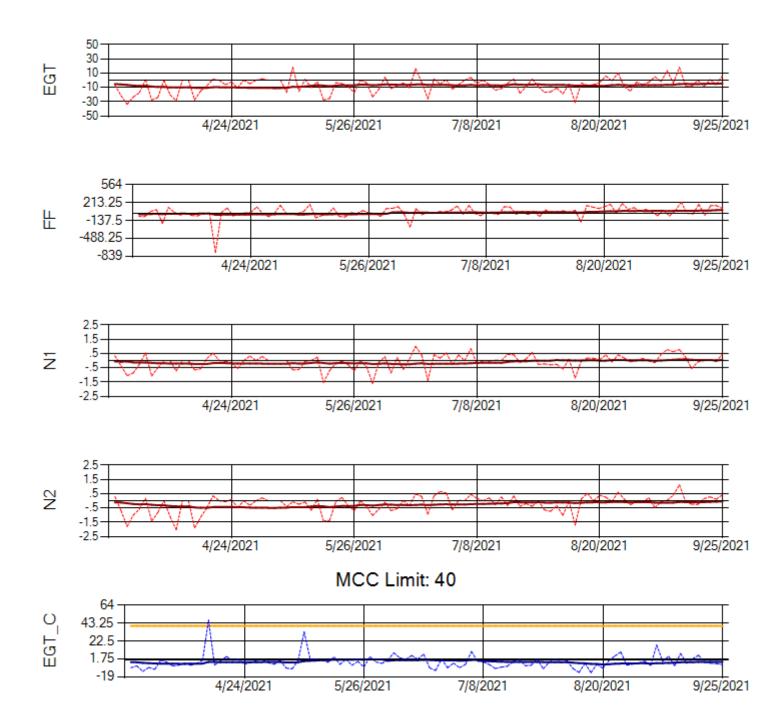

Ship: N317CM Engine 1: 695491

Ship: N317CM Engine 2: 695446

Ship: N362CM Engine 1: 690380

Ship: N362CM Engine 2: 690382

Ship: N364CM Engine 1: 690208

**Gas Path View** 

MCC Limit: 40

Ship: N364CM Engine 2: 695533