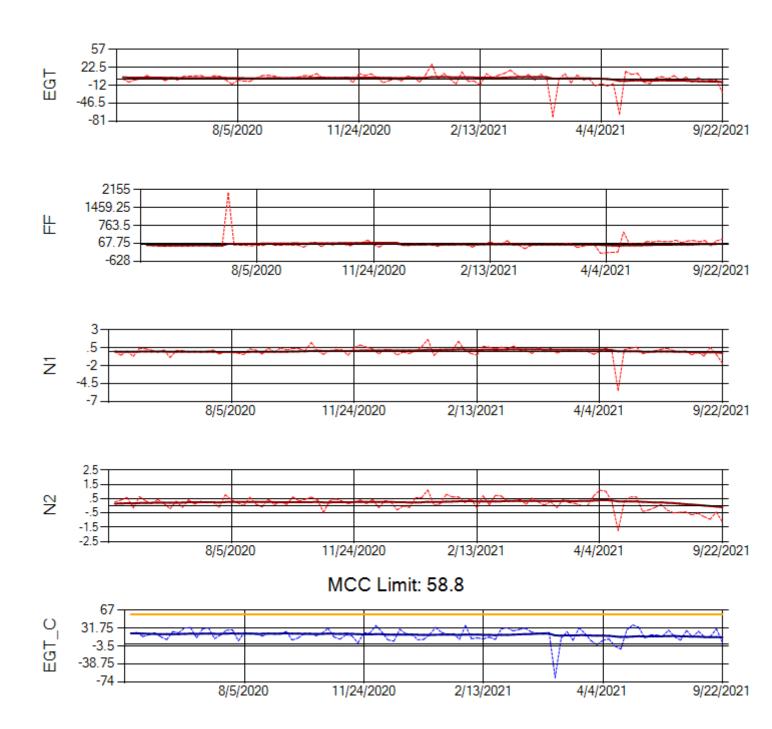

Ship: N744AX Engine 2: 580157

Ship: N749AX Engine 1: 580183

Ship: N749AX Engine 2: 580151

Ship: N750AX Engine 1: 580265

Ship: N750AX Engine 2: 580197

Ship: N767AX Engine 1: 580219

Ship: N767AX Engine 2: 580297