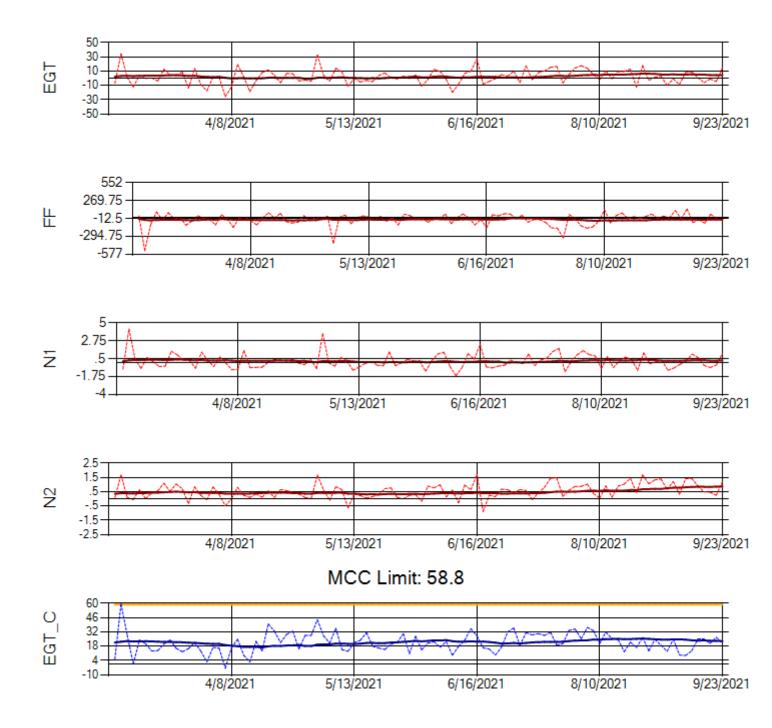

Ship: N317CM Engine 1: 695491

Ship: N317CM Engine 2: 695446

Ship: N362CM Engine 1: 690380

Ship: N362CM Engine 2: 690382

Ship: N364CM Engine 1: 690208

**Gas Path View** 

MCC Limit: 40

Ship: N364CM Engine 2: 695533