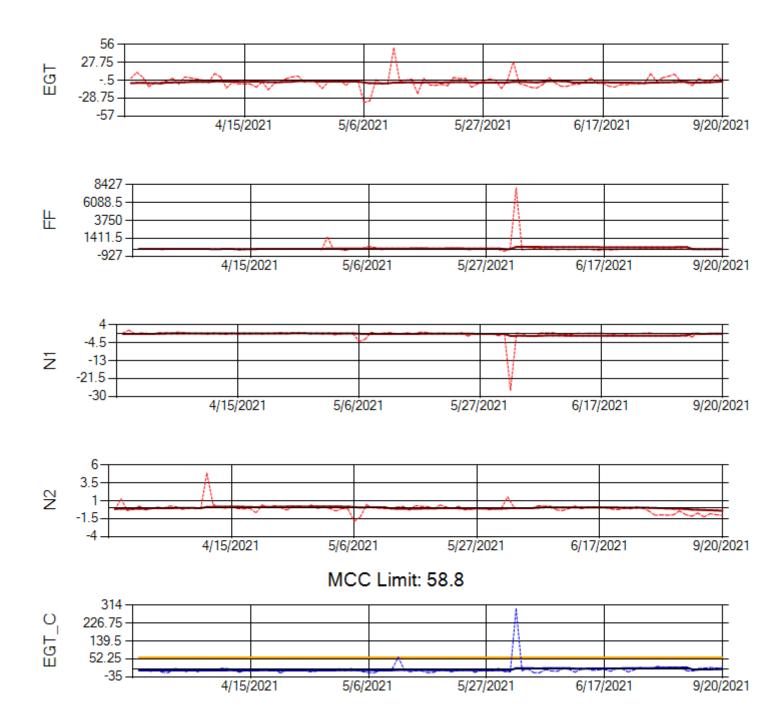

Ship: N317CM Engine 1: 695491

Ship: N317CM Engine 2: 695446

Ship: N362CM Engine 1: 690380

Ship: N362CM Engine 2: 690382

Ship: N364CM Engine 1: 690208

**Gas Path View** 

MCC Limit: 40

Ship: N364CM Engine 2: 695533