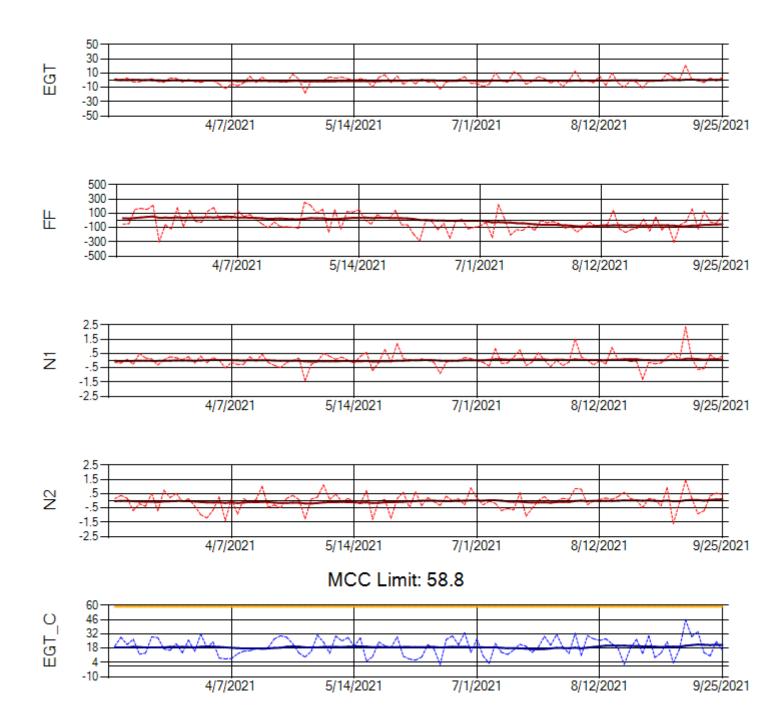

Ship: N371CM Engine 1: 690331

Ship: N371CM Engine 2: 695546

Ship: N372CM Engine 1: 695245

Ship: N372CM Engine 2: 690245

MCC Limit: 40

Ship: N740AX Engine 1: 580150

Ship: N740AX Engine 2: 580296

Ship: N744AX Engine 1: 580114