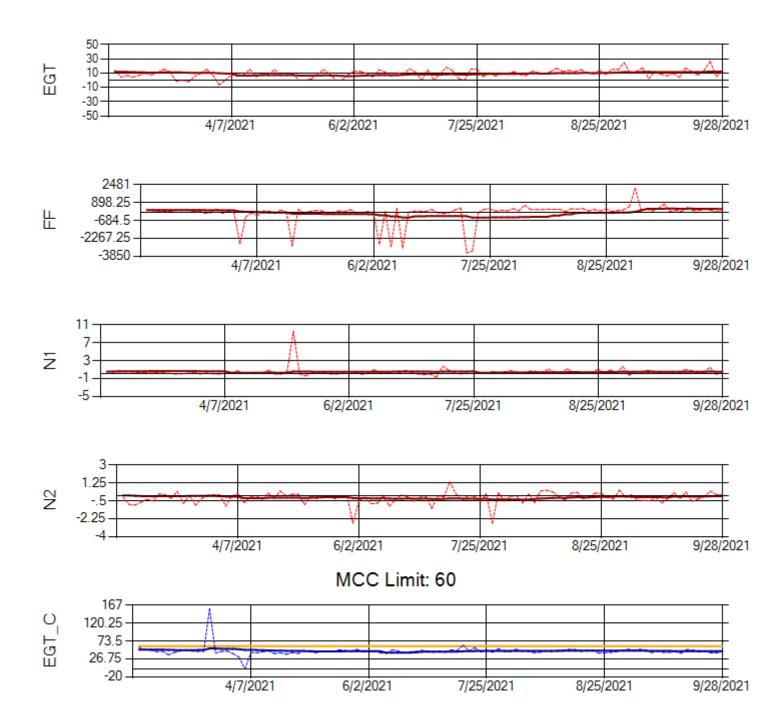

Ship: N219CY Engine 1: 717629

Ship: N219CY Engine 2: 727906

Ship: N220CY Engine 1: 727979

Ship: N220CY Engine 2: 724132

MCC Limit: 60

Ship: N226CY Engine 1: 724678

Ship: N312AA Engine 1: 580269

Ship: N312AA Engine 2: 580124