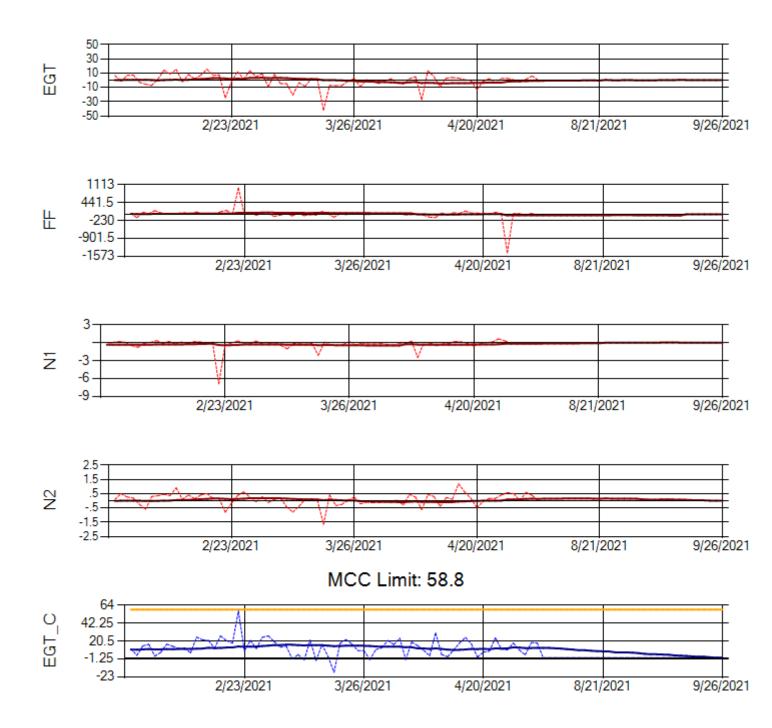

Ship: N371CM Engine 1: 690331

Ship: N371CM Engine 2: 695546

Ship: N372CM Engine 1: 695245

Ship: N372CM Engine 2: 690245

MCC Limit: 40

Ship: N740AX Engine 1: 580150

Ship: N740AX Engine 2: 580296

Ship: N744AX Engine 1: 580114