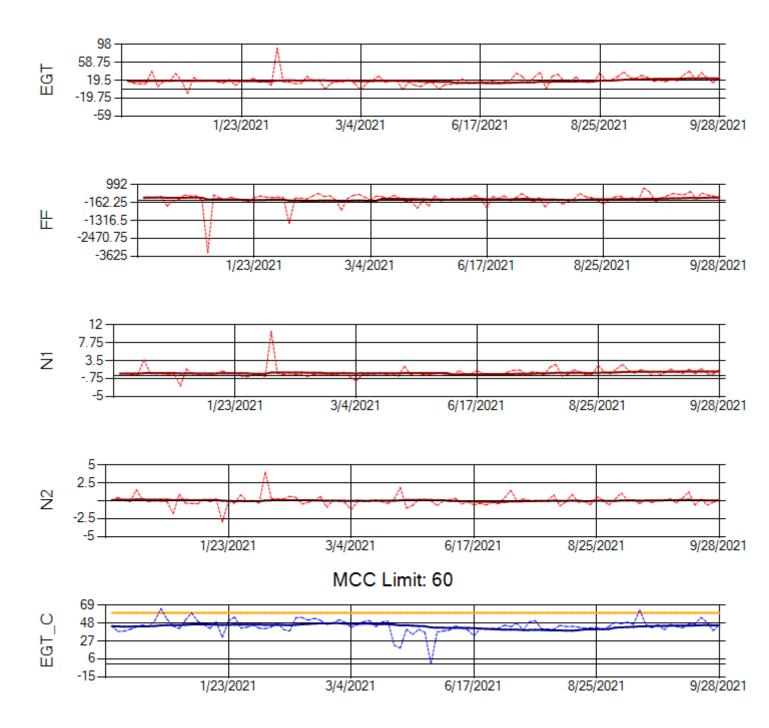

Ship: N219CY Engine 1: 717629

Ship: N219CY Engine 2: 727906

Ship: N220CY Engine 1: 727979

Ship: N220CY Engine 2: 724132

MCC Limit: 60

Ship: N226CY Engine 1: 724678

Ship: N312AA Engine 1: 580269

Ship: N312AA Engine 2: 580124