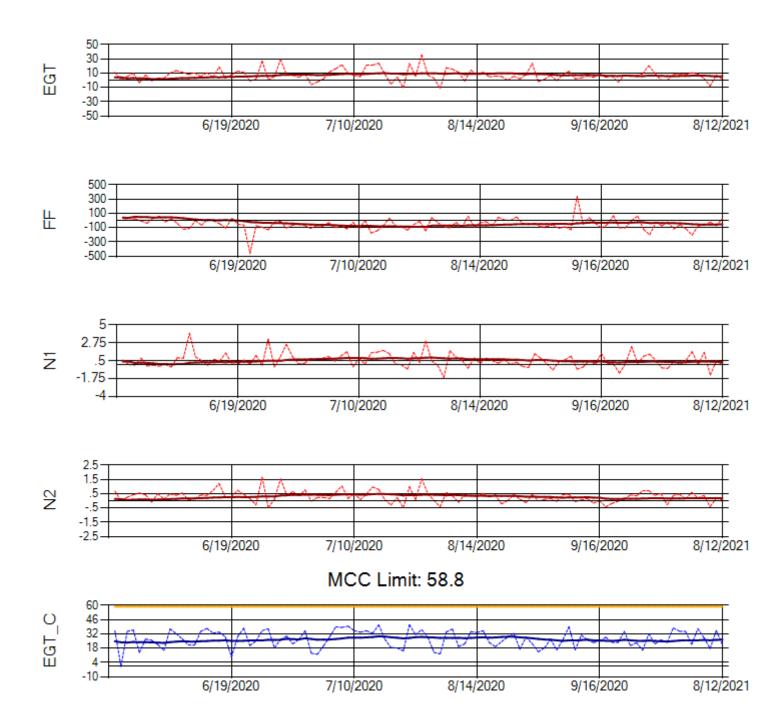

Ship: N219CY Engine 1: 717629

Ship: N219CY Engine 2: 727906

Ship: N220CY Engine 1: 727979

Ship: N220CY Engine 2: 724132

MCC Limit: 60

Ship: N226CY Engine 1: 724678

Ship: N312AA Engine 1: 580269

Ship: N312AA Engine 2: 580124