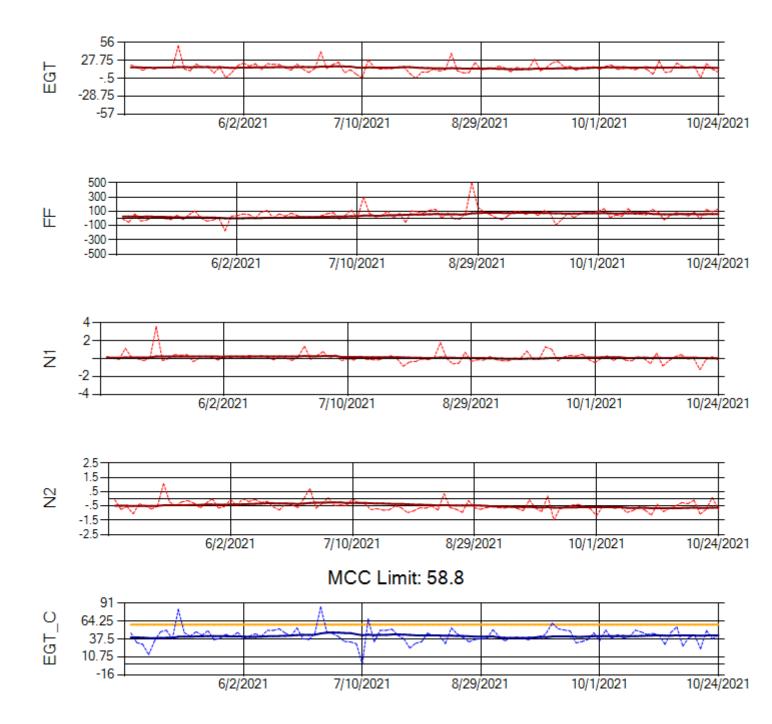

Ship: N219CY Engine 1: 717629

Ship: N219CY Engine 2: 727906

Ship: N220CY Engine 1: 727979

Ship: N220CY Engine 2: 724132

Ship: N226CY Engine 1: 724678

Ship: N226CY Engine 2: 727755

MCC Limit: 60

Ship: N312AA Engine 1: 580269