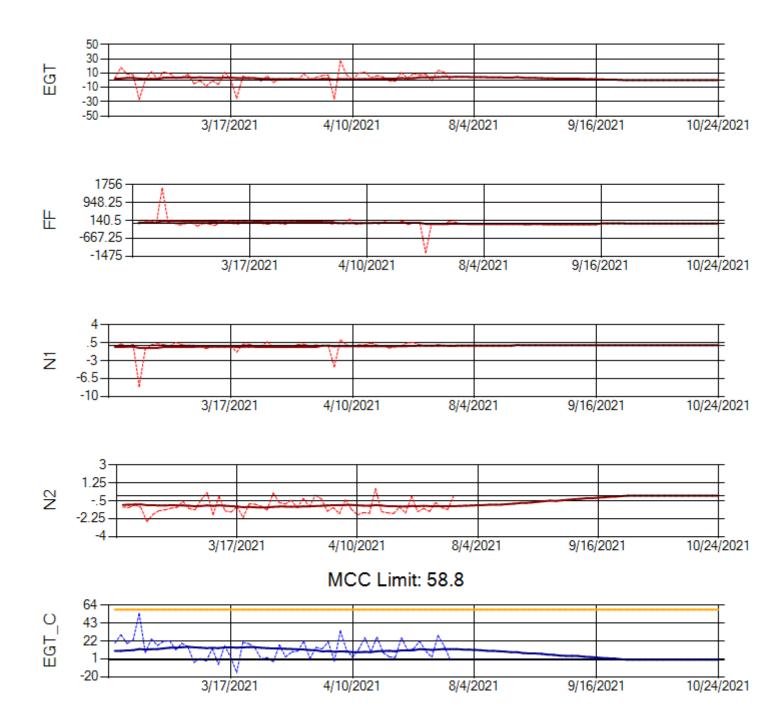

Ship: N219CY Engine 1: 717629





Ship: N219CY Engine 2: 727906





Ship: N220CY Engine 1: 727979





Ship: N220CY Engine 2: 724132





Ship: N226CY Engine 1: 724678





Ship: N226CY Engine 2: 727755



MCC Limit: 60



Ship: N312AA Engine 1: 580269





Ship: N312AA Engine 2: 580124





Ship: N317CM Engine 1: 695491





Ship: N317CM Engine 2: 695446





Ship: N362CM Engine 1: 690380





Ship: N362CM Engine 2: 690382





Ship: N364CM Engine 1: 690208





Ship: N364CM Engine 2: 695533





Ship: N371CM Engine 1: 690331





Ship: N371CM Engine 2: 695546





Ship: N372CM Engine 1: 695245





Ship: N372CM Engine 2: 690245





Ship: N740AX Engine 1: 580150





Ship: N740AX Engine 2: 580296





Ship: N744AX Engine 1: 580114





Ship: N744AX Engine 2: 580157





Ship: N749AX Engine 1: 580183





Ship: N749AX Engine 2: 580151





Ship: N750AX Engine 1: 580265





Ship: N750AX Engine 2: 580197





Ship: N767AX Engine 1: 580219





Ship: N767AX Engine 2: 580297





Ship: N768AX Engine 1: 580167





Ship: N768AX Engine 2: 580210





Ship: N774AX Engine 1: 580128





Ship: N774AX Engine 2: 580108





Ship: N783AX Engine 1: 580195





Ship: N783AX Engine 2: 580163





Ship: N795AX Engine 1: 580130





Ship: N795AX Engine 2: 580144





Ship: N797AX Engine 1: 580271





Ship: N797AX Engine 2: 580370