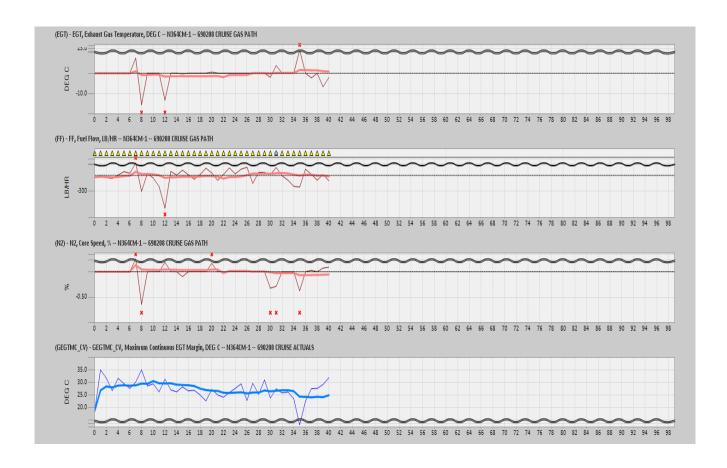

Ship: N219CY Engine 1: 717629

Ship: N219CY Engine 2: 727906

Ship: N220CY Engine 1: 727979

Ship: N220CY Engine 2: 724132

Ship: N226CY Engine 1: 724678

Ship: N226CY Engine 2: 727755

MCC Limit: 60

Ship: N312AA Engine 1: 580269