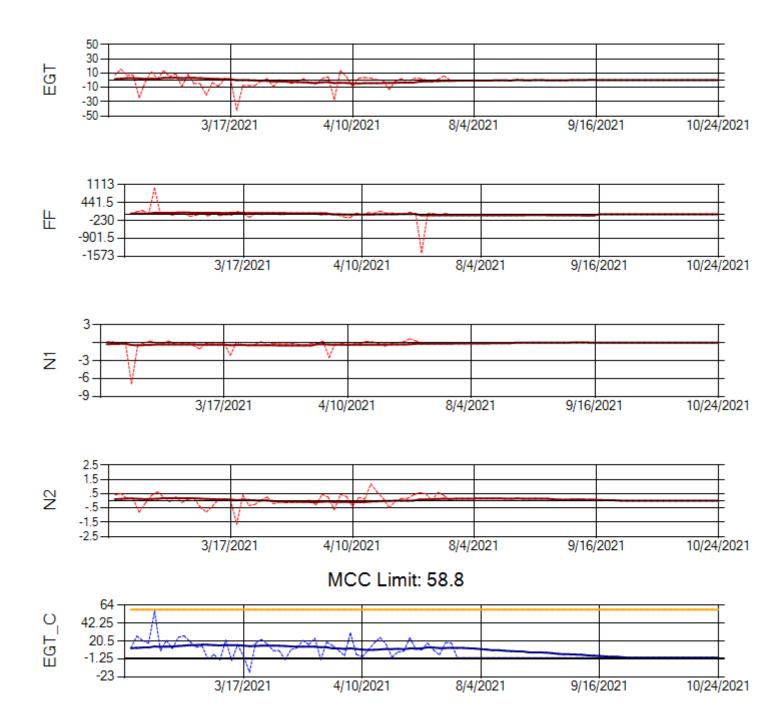

Ship: N219CY Engine 1: 717629





Ship: N219CY Engine 2: 727906





Ship: N220CY Engine 1: 727979





Ship: N220CY Engine 2: 724132





Ship: N226CY Engine 1: 724678





Ship: N226CY Engine 2: 727755



MCC Limit: 60



Ship: N312AA Engine 1: 580269





Ship: N312AA Engine 2: 580124





Ship: N317CM Engine 1: 695491





Ship: N317CM Engine 2: 695446





Ship: N362CM Engine 1: 690380





Ship: N362CM Engine 2: 690382





Ship: N364CM Engine 1: 690208





Ship: N364CM Engine 2: 695533





Ship: N371CM Engine 1: 690331





Ship: N371CM Engine 2: 695546





Ship: N372CM Engine 1: 695245





Ship: N372CM Engine 2: 690245





Ship: N740AX Engine 1: 580150





Ship: N740AX Engine 2: 580296





Ship: N744AX Engine 1: 580114





Ship: N744AX Engine 2: 580157





Ship: N749AX Engine 1: 580183





Ship: N749AX Engine 2: 580151





Ship: N750AX Engine 1: 580265





Ship: N750AX Engine 2: 580197





Ship: N767AX Engine 1: 580219





Ship: N767AX Engine 2: 580297





Ship: N768AX Engine 1: 580167





Ship: N768AX Engine 2: 580210





Ship: N774AX Engine 1: 580128





Ship: N774AX Engine 2: 580108





Ship: N783AX Engine 1: 580195





Ship: N783AX Engine 2: 580163





Ship: N795AX Engine 1: 580130





Ship: N795AX Engine 2: 580144





Ship: N797AX Engine 1: 580271





Ship: N797AX Engine 2: 580370