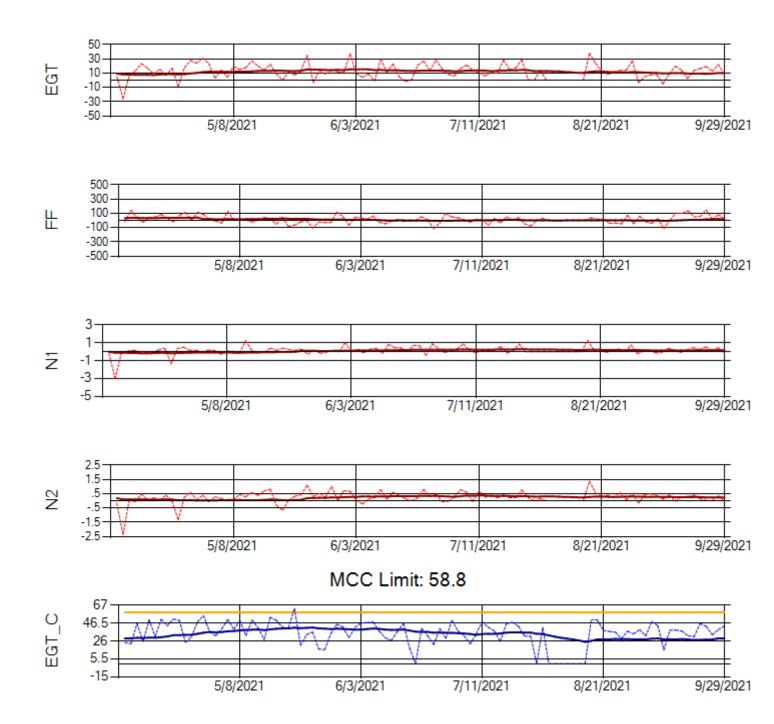

Ship: N219CY Engine 1: 717629





Ship: N219CY Engine 2: 727906





Ship: N220CY Engine 1: 727979





Ship: N220CY Engine 2: 724132





Ship: N226CY Engine 1: 724678





Ship: N226CY Engine 2: 727755



MCC Limit: 60



Ship: N312AA Engine 1: 580269





Ship: N312AA Engine 2: 580124





Ship: N317CM Engine 1: 695491





Ship: N317CM Engine 2: 695446





Ship: N362CM Engine 1: 690380





Ship: N362CM Engine 2: 690382





Ship: N364CM Engine 1: 690208





Ship: N364CM Engine 2: 695533





Ship: N371CM Engine 1: 690331





Ship: N371CM Engine 2: 695546





Ship: N372CM Engine 1: 695245





Ship: N372CM Engine 2: 690245





Ship: N740AX Engine 1: 580150





Ship: N740AX Engine 2: 580296





Ship: N744AX Engine 1: 580114





Ship: N744AX Engine 2: 580157





Ship: N749AX Engine 1: 580183





Ship: N749AX Engine 2: 580151





Ship: N750AX Engine 1: 580265





Ship: N750AX Engine 2: 580197





Ship: N767AX Engine 1: 580219





Ship: N767AX Engine 2: 580297





Ship: N768AX Engine 1: 580167





Ship: N768AX Engine 2: 580210





Ship: N774AX Engine 1: 580