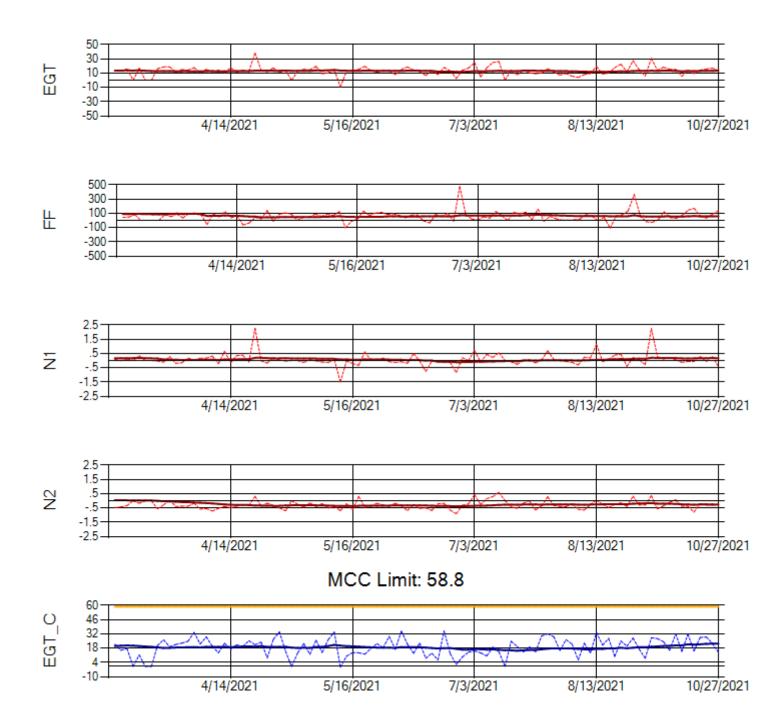

Ship: N219CY Engine 1: 717629

Ship: N219CY Engine 2: 727906

Ship: N220CY Engine 1: 727979

Ship: N220CY Engine 2: 724132

Ship: N226CY Engine 1: 724678

Ship: N226CY Engine 2: 727755

MCC Limit: 60

Ship: N312AA Engine 1: 580269