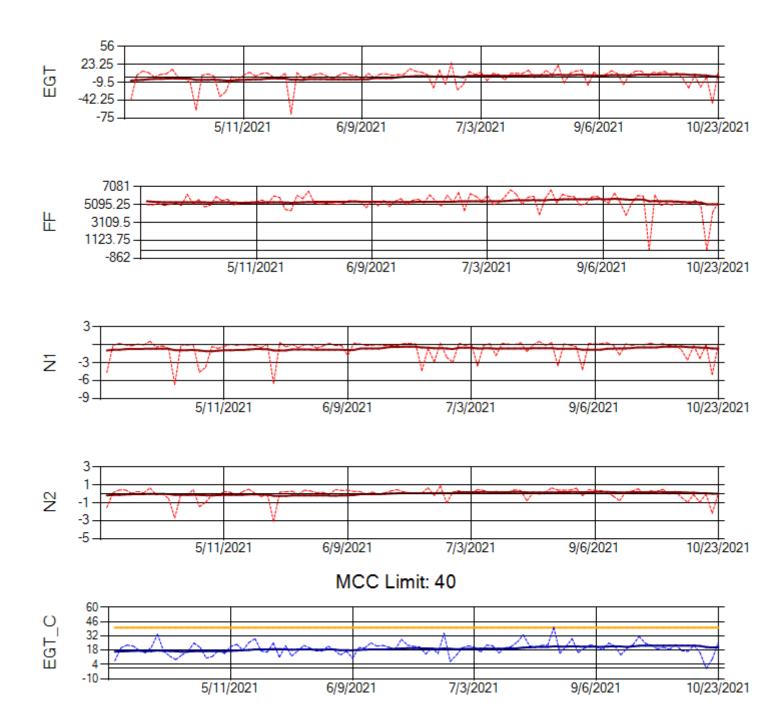

Ship: N219CY Engine 1: 717629

Ship: N219CY Engine 2: 727906

Ship: N220CY Engine 1: 727979

Ship: N220CY Engine 2: 724132

Ship: N226CY Engine 1: 724678

Ship: N226CY Engine 2: 727755

MCC Limit: 60

Ship: N312AA Engine 1: 580269