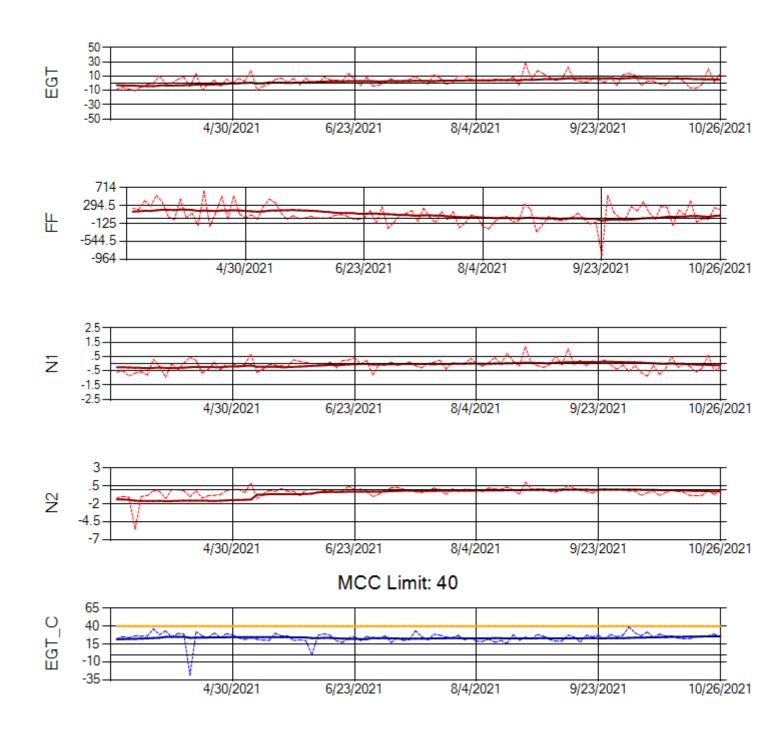

Ship: N219CY Engine 1: 717629

Ship: N219CY Engine 2: 727906

Ship: N220CY Engine 1: 727979

Ship: N220CY Engine 2: 724132

Ship: N226CY Engine 1: 724678

Ship: N226CY Engine 2: 727755

MCC Limit: 60

Ship: N312AA Engine 1: 580269