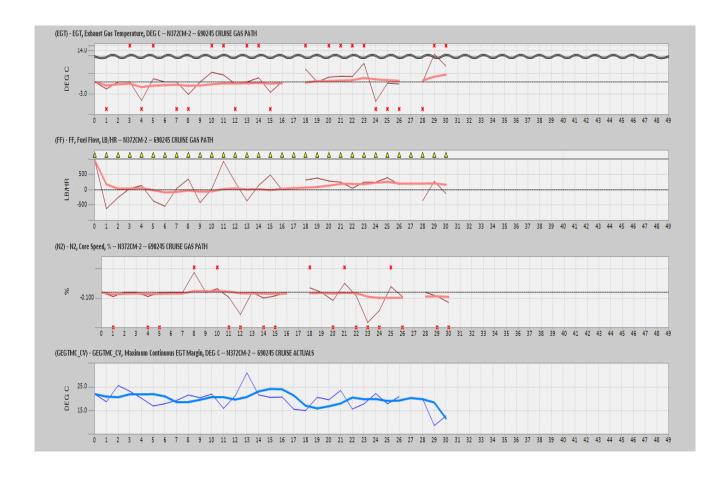

Ship: N371CM Engine 1: 690331

Ship: N371CM Engine 2: 695546

Ship: N372CM Engine 1: 695245

Ship: N372CM Engine 2: 690245

Ship: N740AX Engine 1: 580150

Ship: N740AX Engine 2: 580296

Ship: N744AX Engine 1: 580114