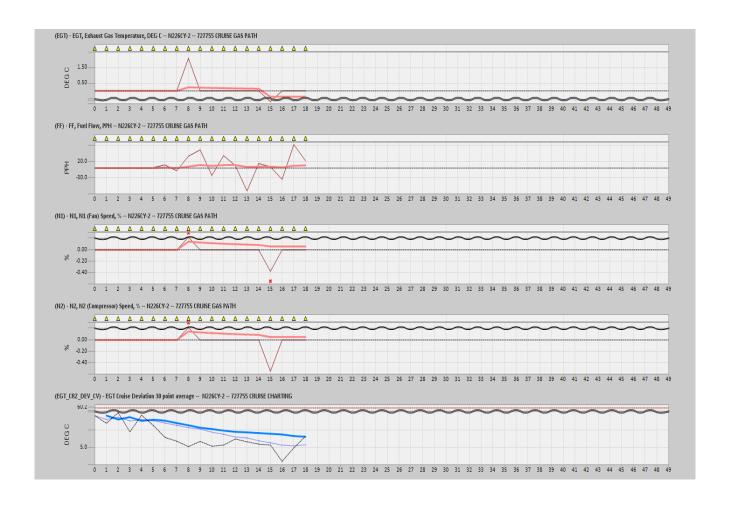

Ship: N219CY Engine 1: 717629

Ship: N219CY Engine 2: 727906

Ship: N220CY Engine 1: 727979

Ship: N220CY Engine 2: 724132

Ship: N226CY Engine 1: 724678

Ship: N226CY Engine 2: 727755

MCC Limit: 60

Ship: N312AA Engine 1: 580269