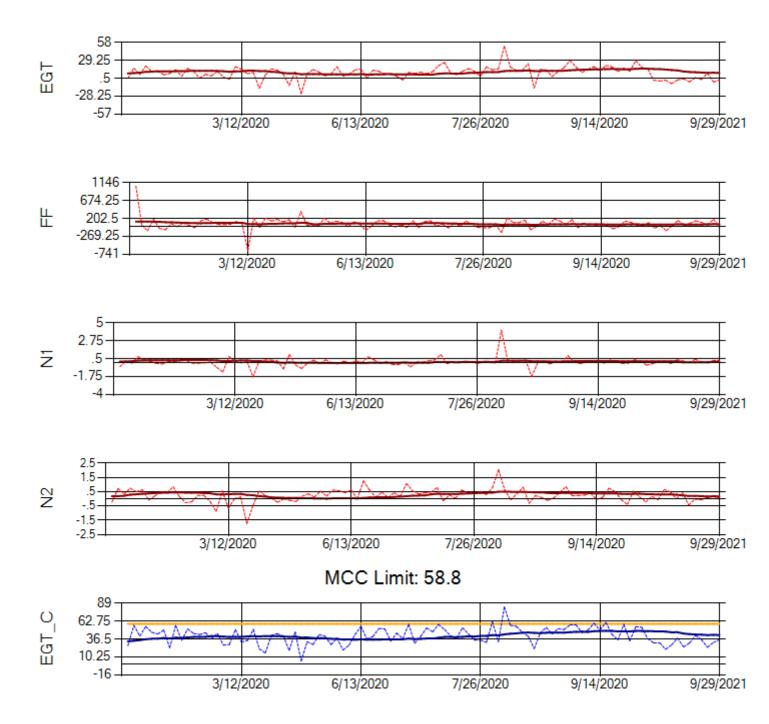

Ship: N219CY Engine 1: 717629





Ship: N219CY Engine 2: 727906





Ship: N220CY Engine 1: 727979





Ship: N220CY Engine 2: 724132





Ship: N226CY Engine 1: 724678





Ship: N226CY Engine 2: 727755



MCC Limit: 60



Ship: N312AA Engine 1: 580269





Ship: N312AA Engine 2: 580124





Ship: N317CM Engine 1: 695491





Ship: N317CM Engine 2: 695446





Ship: N362CM Engine 1: 690380





Ship: N362CM Engine 2: 690382





Ship: N364CM Engine 1: 690208





Ship: N364CM Engine 2: 695533





Ship: N371CM Engine 1: 690331





Ship: N371CM Engine 2: 695546





Ship: N372CM Engine 1: 695245





Ship: N372CM Engine 2: 690245





Ship: N740AX Engine 1: 580150





Ship: N740AX Engine 2: 580296





Ship: N744AX Engine 1: 580114





Ship: N744AX Engine 2: 580157





Ship: N749AX Engine 1: 580183





Ship: N749AX Engine 2: 580151





Ship: N750AX Engine 1: 580265





Ship: N750AX Engine 2: 580197





Ship: N767AX Engine 1: 580219





Ship: N767AX Engine 2: 580297





Ship: N768AX Engine 1: 580167





Ship: N768AX Engine 2: 580