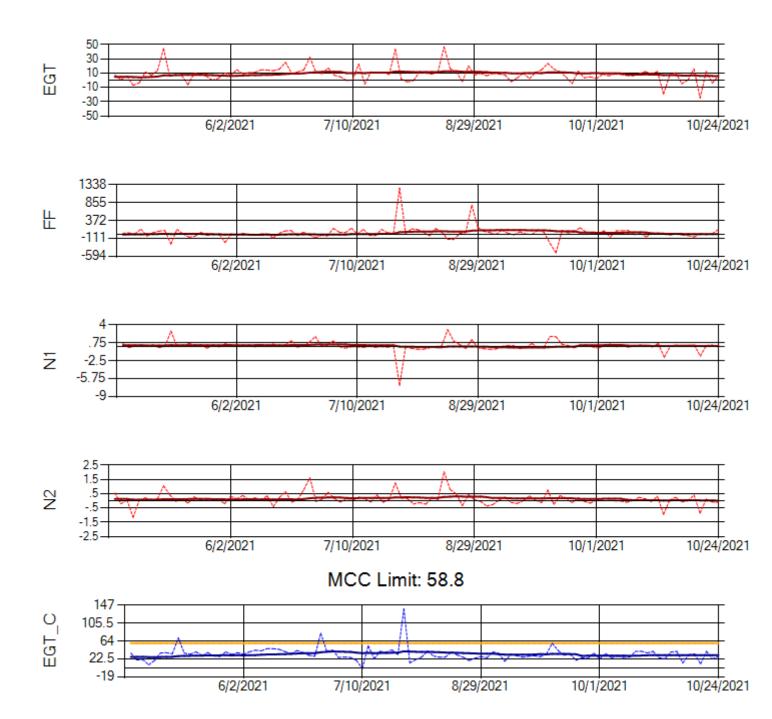

Ship: N219CY Engine 1: 717629

Ship: N219CY Engine 2: 727906

Ship: N220CY Engine 1: 727979

Ship: N220CY Engine 2: 724132

Ship: N226CY Engine 1: 724678

Ship: N226CY Engine 2: 727755

MCC Limit: 60

Ship: N312AA Engine 1: 580269