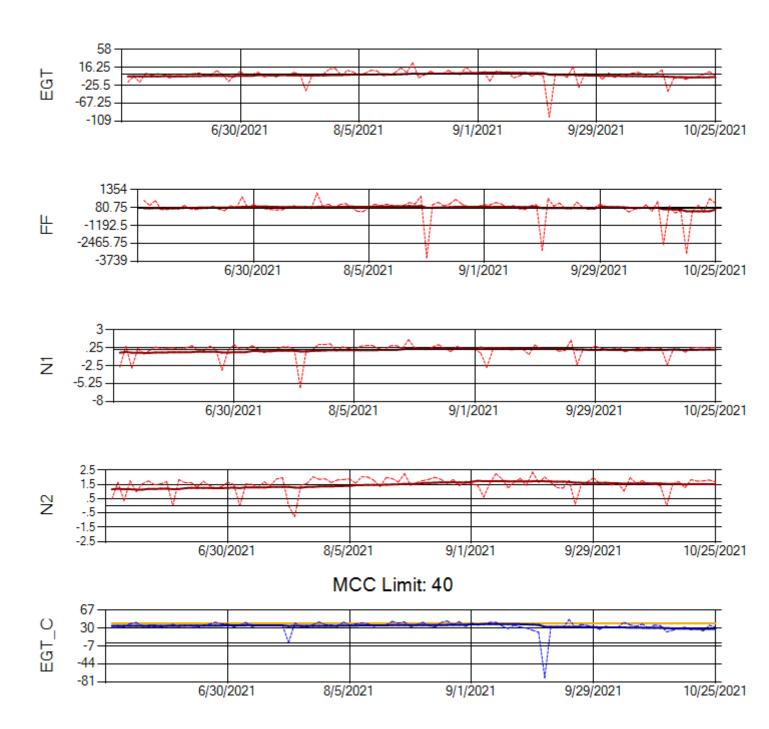

Ship: N219CY Engine 1: 717629

Ship: N219CY Engine 2: 727906

Ship: N220CY Engine 1: 727979

Ship: N220CY Engine 2: 724132

Ship: N226CY Engine 1: 724678

Ship: N226CY Engine 2: 727755

MCC Limit: 60

Ship: N312AA Engine 1: 580269