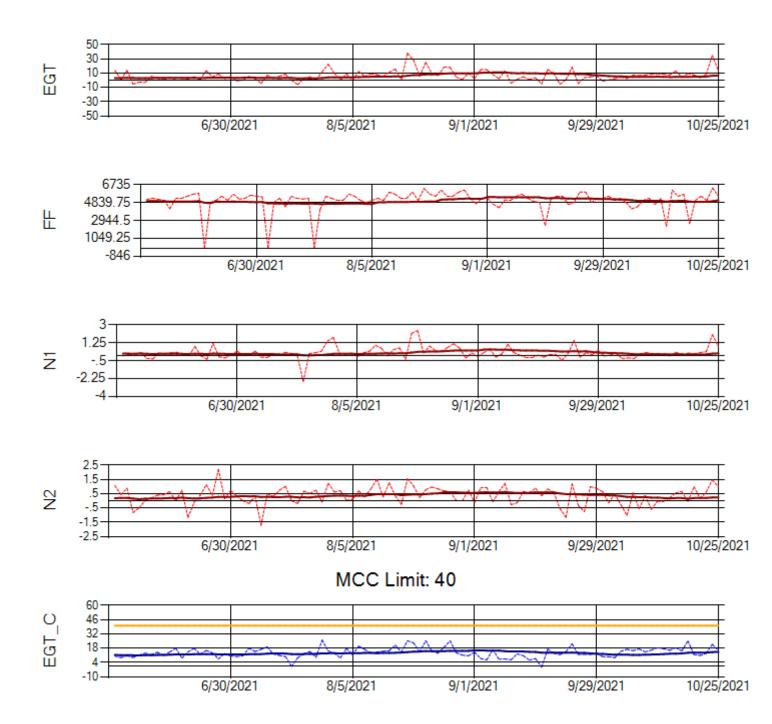

Ship: N219CY Engine 1: 717629

Ship: N219CY Engine 2: 727906

Ship: N220CY Engine 1: 727979

Ship: N220CY Engine 2: 724132

Ship: N226CY Engine 1: 724678

Ship: N226CY Engine 2: 727755

MCC Limit: 60

Ship: N312AA Engine 1: 580269