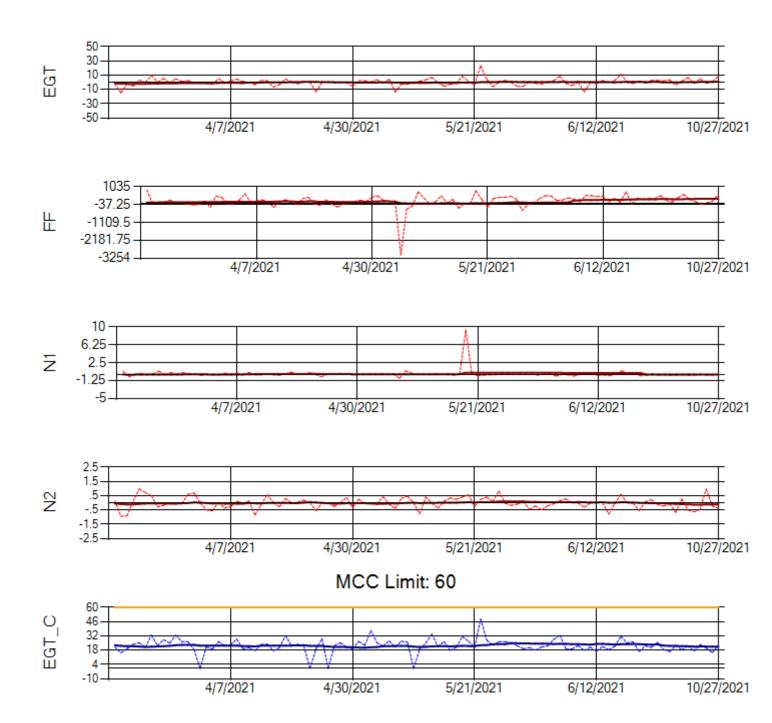

Ship: N219CY Engine 1: 717629

Ship: N219CY Engine 2: 727906

Ship: N220CY Engine 1: 727979

Ship: N220CY Engine 2: 724132

Ship: N226CY Engine 1: 724678

Ship: N226CY Engine 2: 727755

MCC Limit: 60

Ship: N312AA Engine 1: 580269