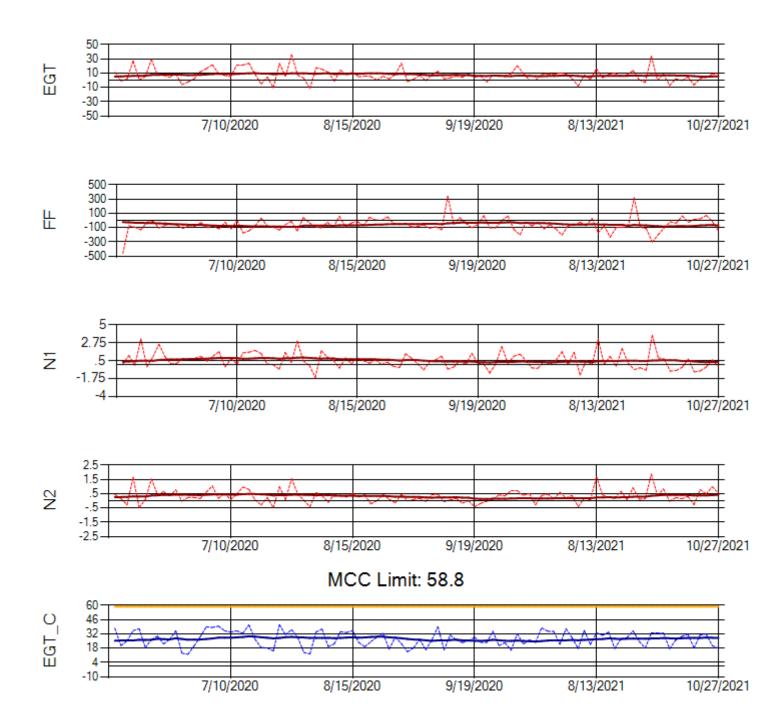

Ship: N219CY Engine 1: 717629

Ship: N219CY Engine 2: 727906

Ship: N220CY Engine 1: 727979

Ship: N220CY Engine 2: 724132

Ship: N226CY Engine 1: 724678

Ship: N226CY Engine 2: 727755

MCC Limit: 60

Ship: N312AA Engine 1: 580269