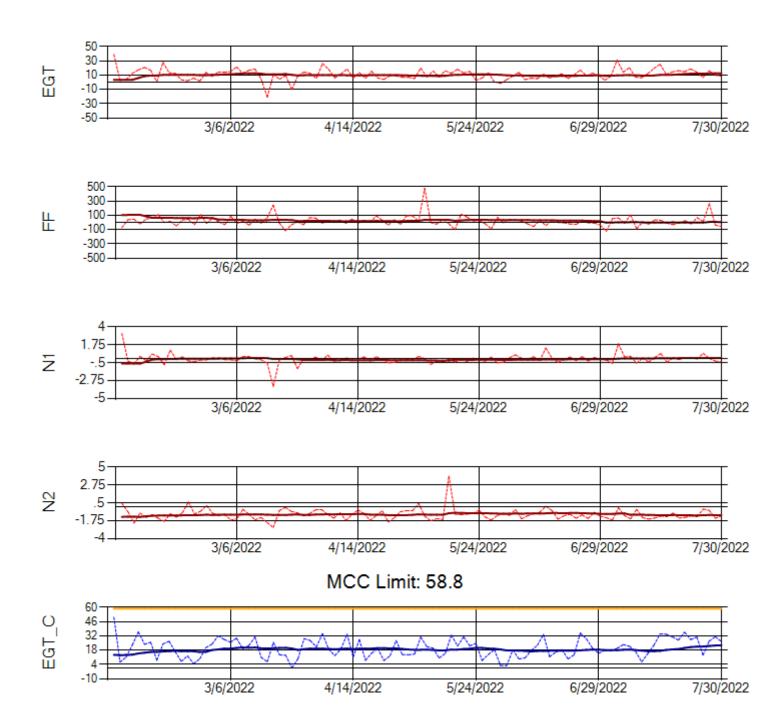

Ship: N774AX Engine 1: 580128

Ship: N774AX Engine 2: 580172

MCC Limit: 58.8

Ship: N783AX Engine 1: 580195

Ship: N783AX Engine 2: 580163

Ship: N795AX Engine 1: 580130

Ship: N795AX Engine 2: 580144

Ship: N797AX Engine 1: 580271