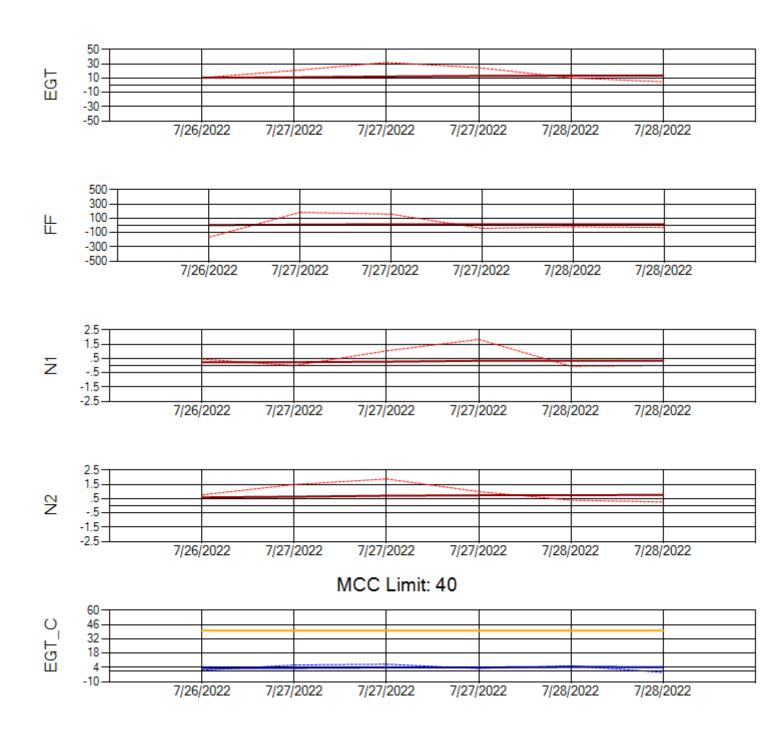

Ship: N774AX Engine 1: 580128

Ship: N774AX Engine 2: 580172

MCC Limit: 58.8

Ship: N783AX Engine 1: 580195

Ship: N783AX Engine 2: 580163

Ship: N795AX Engine 1: 580130

Ship: N795AX Engine 2: 580144

Ship: N797AX Engine 1: 580271