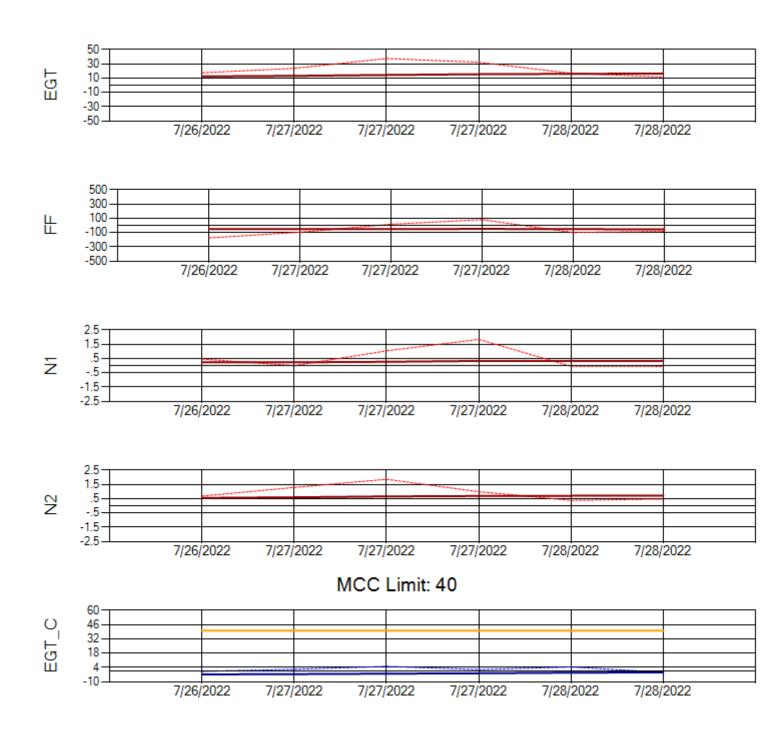

Ship: N774AX Engine 1: 580128

Ship: N774AX Engine 2: 580172

MCC Limit: 58.8

Ship: N783AX Engine 1: 580195

Ship: N783AX Engine 2: 580163

Ship: N795AX Engine 1: 580130

Ship: N795AX Engine 2: 580144

Ship: N797AX Engine 1: 580271