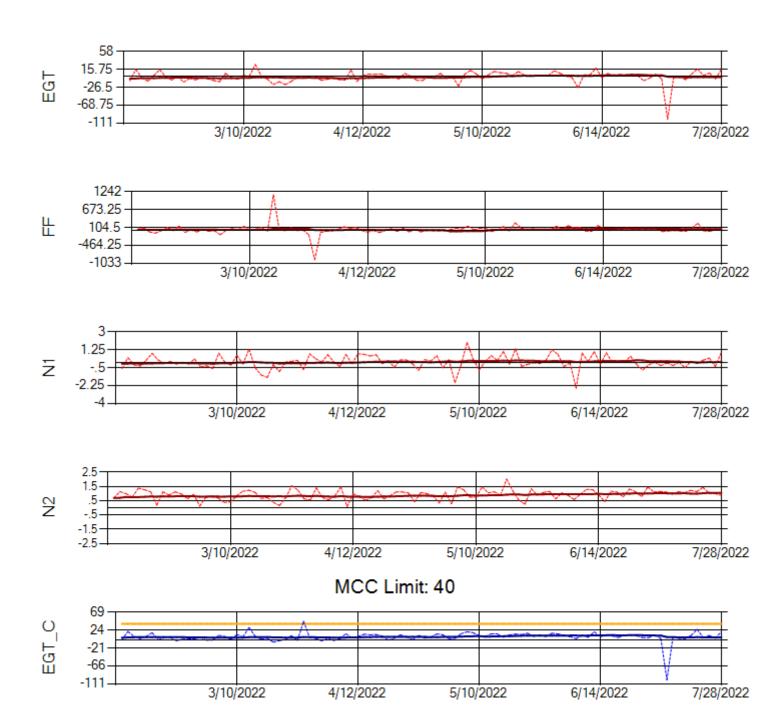

Ship: N219CY Engine 1: 717629





Ship: N219CY Engine 2: 729097





Ship: N220CY Engine 1: 727979





Ship: N220CY Engine 2: 727755





Ship: N226CY Engine 1: 724678





Ship: N226CY Engine 2: 729023





Ship: N312AA Engine 1: 580269



TechOps

Ship: N391CM Engine 1: 707157



TechOps

Ship: N391CM Engine 2: 707151





Ship: N312AA Engine 2: 580272





Ship: N317CM Engine 1: 695491





Ship: N317CM Engine 2: 695446





Ship: N362CM Engine 1: 695687





Ship: N362CM Engine 2: 690382





Ship: N364CM Engine 1: 690208





Ship: N364CM Engine 2: 695533





Ship: N371CM Engine 1: 690331





Ship: N371CM Engine 2: 690380





Ship: N372CM Engine 1: 695245





Ship: N372CM Engine 2: 690283





Ship: N390CM Engine 1: 707113





Ship: N390CM Engine 2: 706924





Ship: N740AX Engine 1: 580150





Ship: N740AX Engine 2: 580296





Ship: N744AX Engine 1: 580114





Ship: N744AX Engine 2: 580157





Ship: N749AX Engine 1: 580183





Ship: N749AX Engine 2: 580151





Ship: N750AX Engine 1: 580260





Ship: N750AX Engine 2: 580197





Ship: N767AX Engine 1: 580219





Ship: N767AX Engine 2: 580297





Ship: N768AX Engine 1: 580173





Ship: N768AX Engine 2: 580