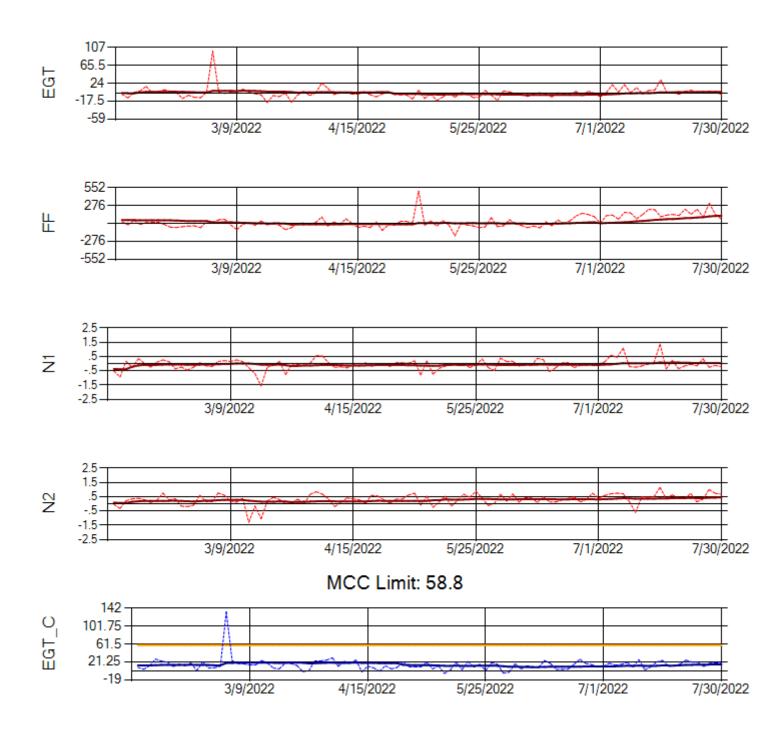

Ship: N774AX Engine 1: 580128

Ship: N774AX Engine 2: 580172

MCC Limit: 58.8

Ship: N783AX Engine 1: 580195

Ship: N783AX Engine 2: 580163

Ship: N795AX Engine 1: 580130

Ship: N795AX Engine 2: 580144

Ship: N797AX Engine 1: 580271