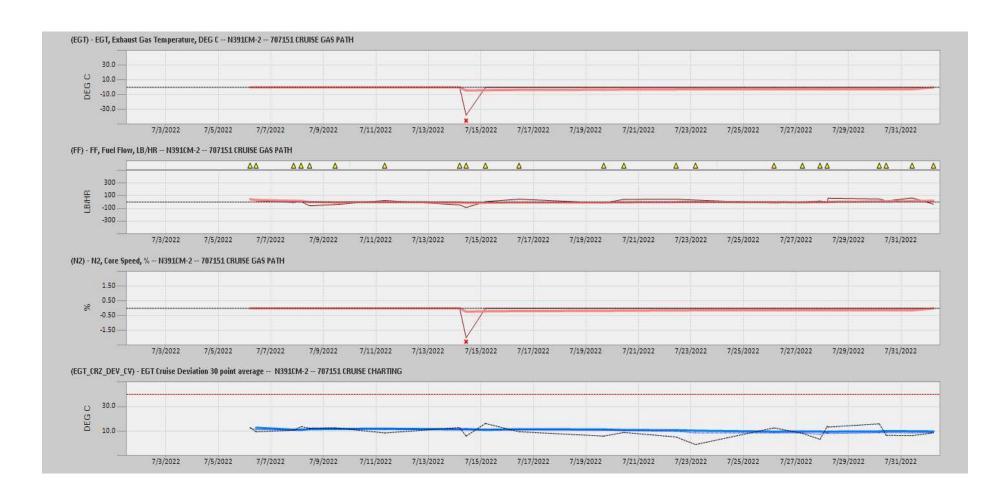

TechOps

Ship: N391CM Engine 1: 707157

TechOps

Ship: N391CM Engine 2: 707151

Ship: N312AA Engine 2: 580272

Ship: N317CM Engine 1: 695491

Ship: N317CM Engine 2: 695446

Ship: N362CM Engine 1: 695687