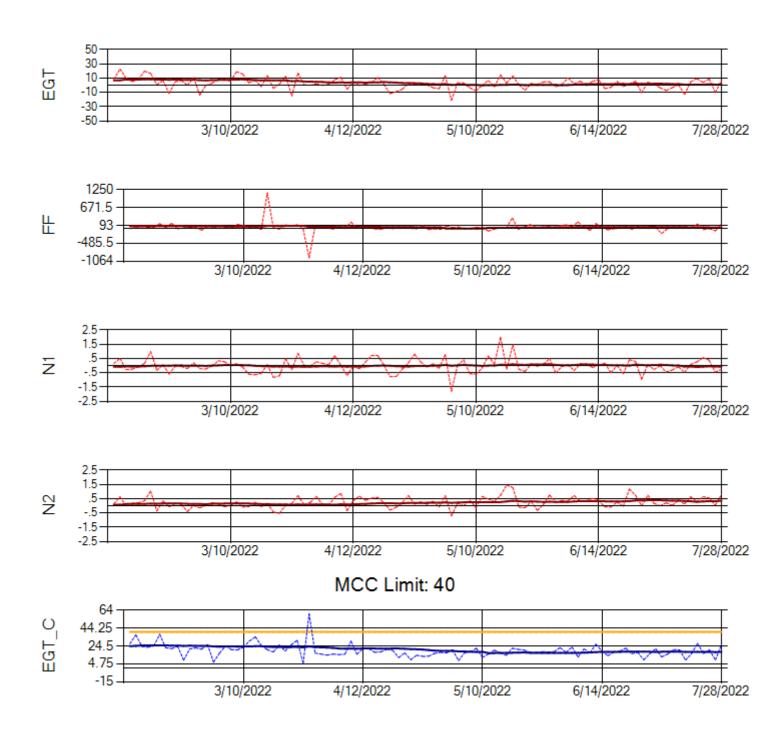

Ship: N219CY Engine 1: 717629





Ship: N219CY Engine 2: 729097





Ship: N220CY Engine 1: 727979





Ship: N220CY Engine 2: 727755





Ship: N226CY Engine 1: 724678





Ship: N226CY Engine 2: 729023





Ship: N312AA Engine 1: 580269



TechOps

Ship: N391CM Engine 1: 707157



TechOps

Ship: N391CM Engine 2: 707151





Ship: N312AA Engine 2: 580272





Ship: N317CM Engine 1: 695491





Ship: N317CM Engine 2: 695446





Ship: N362CM Engine 1: 695687





Ship: N362CM Engine 2: 690382





Ship: N364CM Engine 1: 690208





Ship: N364CM Engine 2: 695533





Ship: N371CM Engine 1: 690331





Ship: N371CM Engine 2: 690380





Ship: N372CM Engine 1: 695245





Ship: N372CM Engine 2: 690283





Ship: N390CM Engine 1: 707113





Ship: N390CM Engine 2: 706924





Ship: N740AX Engine 1: 580150





Ship: N740AX Engine 2: 580296





Ship: N744AX Engine 1: 580114





Ship: N744AX Engine 2: 580157





Ship: N749AX Engine 1: 580183





Ship: N749AX Engine 2: 580151





Ship: N750AX Engine 1: 580260





Ship: N750AX Engine 2: 580197





Ship: N767AX Engine 1: 580219





Ship: N767AX Engine 2: 580297





Ship: N768AX Engine 1: 580173





Ship: N768AX Engine 2: 580137





Ship: N774AX Engine 1: 580