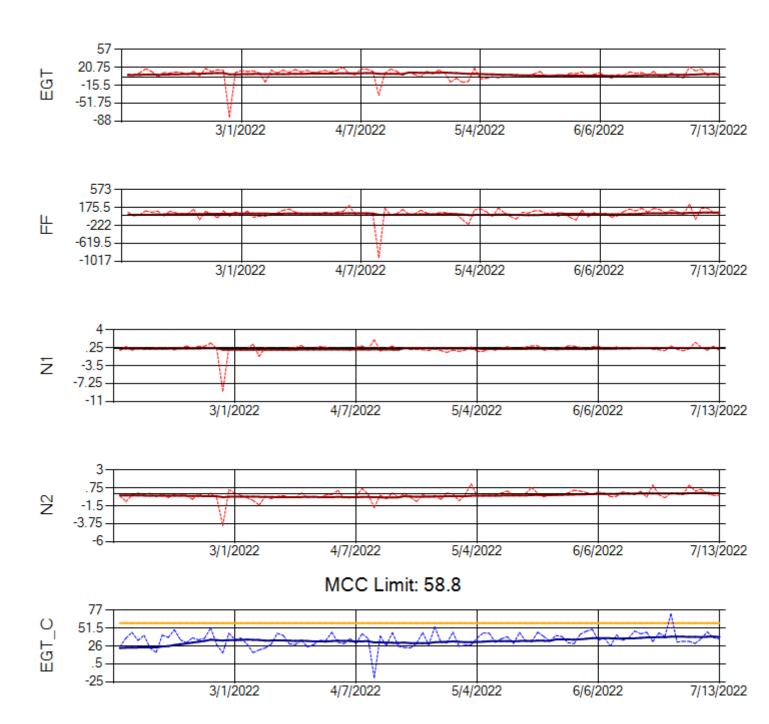

Ship: N774AX Engine 1: 580128

Ship: N774AX Engine 2: 580172

MCC Limit: 58.8

Ship: N783AX Engine 1: 580195

Ship: N783AX Engine 2: 580163

Ship: N795AX Engine 1: 580130

Ship: N795AX Engine 2: 580144

Ship: N797AX Engine 1: 580271