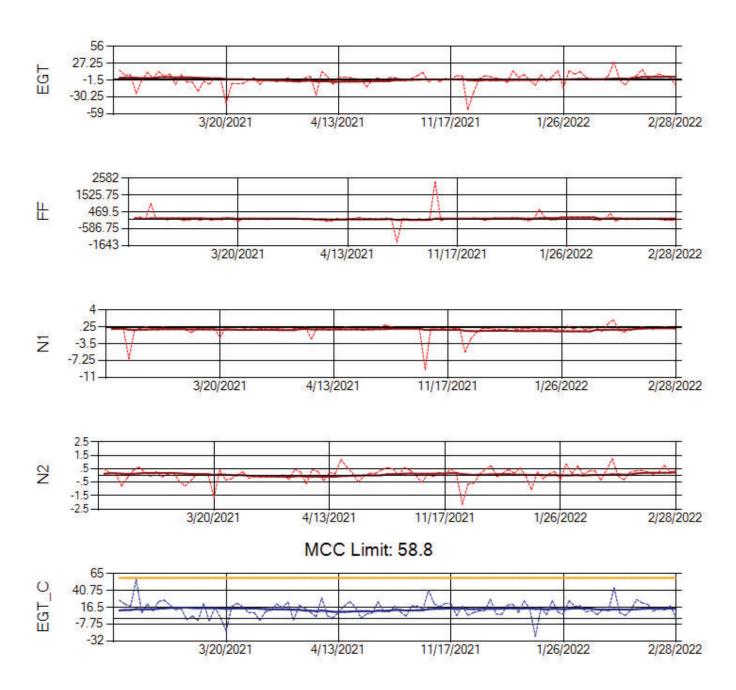

Ship: N219CY Engine 1: 717629





Ship: N219CY Engine 2: 729097





Ship: N220CY Engine 1: 727979





Ship: N220CY Engine 2: 724132





Ship: N226CY Engine 1: 724678





Ship: N226CY Engine 2: 727755





Ship: N312AA Engine 1: 580269





Ship: N312AA Engine 2: 580272





Ship: N317CM Engine 1: 695491





Ship: N317CM Engine 2: 695446





Ship: N362CM Engine 1: 695687





Ship: N362CM Engine 2: 690382





Ship: N364CM Engine 1: 690208





Ship: N364CM Engine 2: 695533





Ship: N371CM Engine 1: 690331





Ship: N371CM Engine 2: 695546





Ship: N372CM Engine 1: 695245





Ship: N372CM Engine 2: 690245





Ship: N740AX Engine 1: 580150





Ship: N740AX Engine 2: 580296





Ship: N744AX Engine 1: 580114





Ship: N744AX Engine 2: 580157





Ship: N749AX Engine 1: 580183





Ship: N749AX Engine 2: 580151





Ship: N750AX Engine 1: 580260





Ship: N750AX Engine 2: 580197





Ship: N767AX Engine 1: 580219





Ship: N767AX Engine 2: 580297



Ship: N768AX Engine 1: 580167





Ship: N768AX Engine 2: 580210





Ship: N774AX Engine 1: 580128





Ship: N774AX Engine 2: 580108





Ship: N783AX Engine 1: 580195





Ship: N783AX Engine 2: 580163





Ship: N795AX Engine 1: 580130





Ship: N795AX Engine 2: 580144





Ship: N797AX Engine 1: 580271





Ship: N797AX Engine 2: 580370