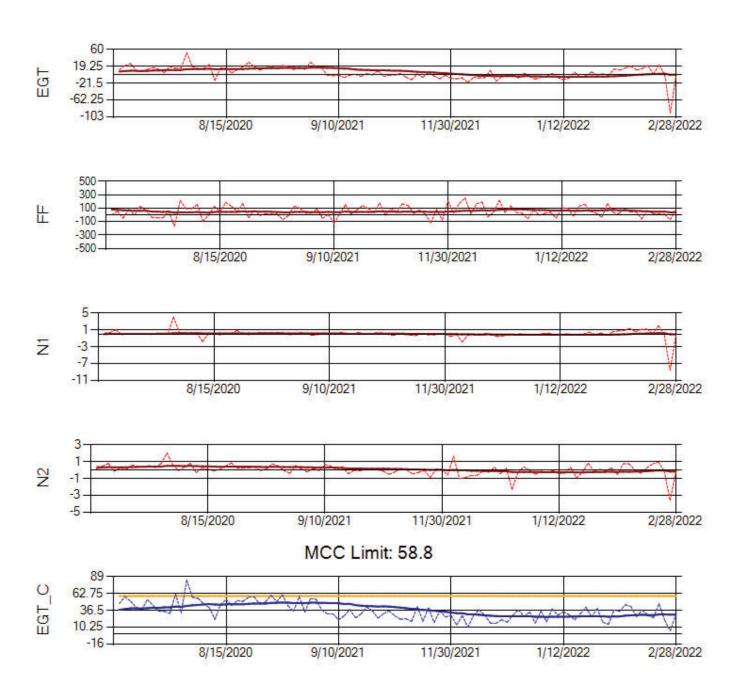

Ship: N219CY Engine 1: 717629

Ship: N219CY Engine 2: 729097

Ship: N220CY Engine 1: 727979

Ship: N220CY Engine 2: 724132

Ship: N226CY Engine 1: 724678

Ship: N226CY Engine 2: 727755

Ship: N312AA Engine 1: 580269