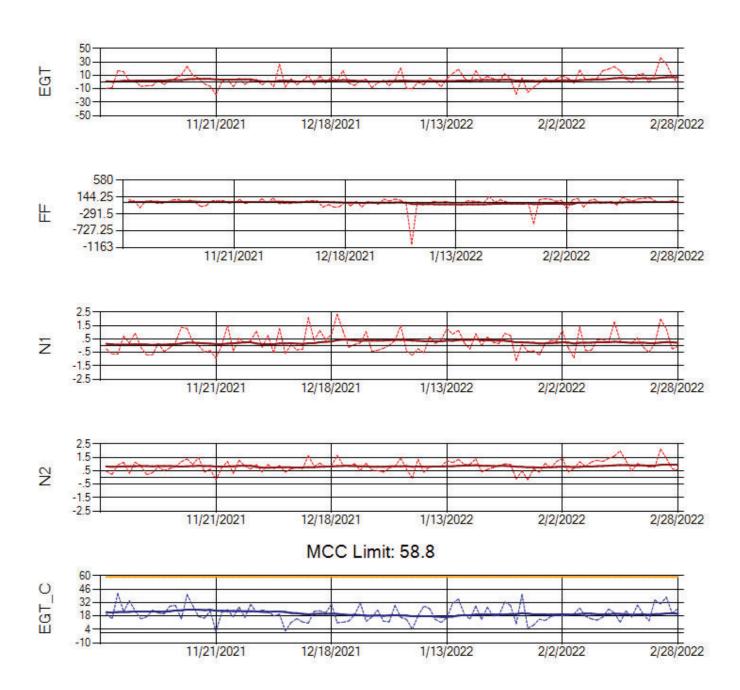

Ship: N219CY Engine 1: 717629

Ship: N219CY Engine 2: 729097

Ship: N220CY Engine 1: 727979

Ship: N220CY Engine 2: 724132

Ship: N226CY Engine 1: 724678

Ship: N226CY Engine 2: 727755

Ship: N312AA Engine 1: 580269