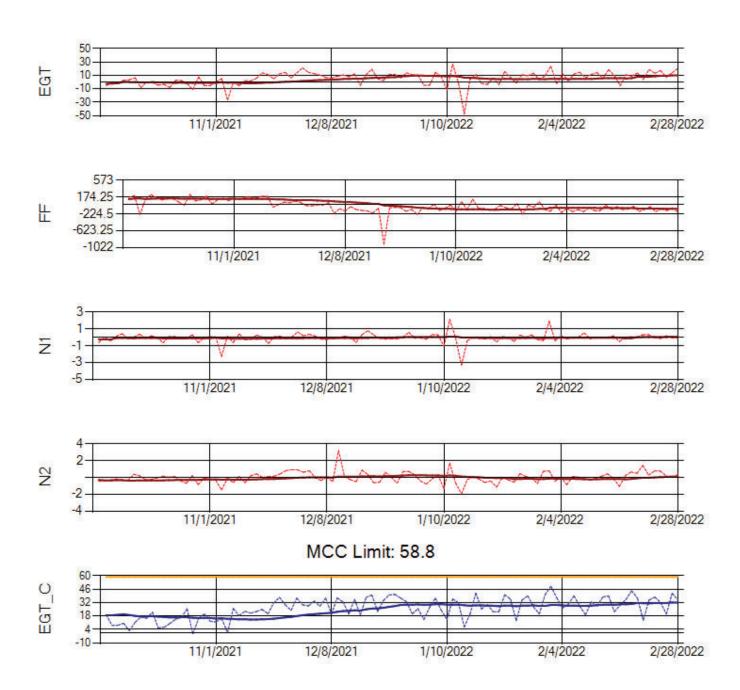

Ship: N219CY Engine 1: 717629

Ship: N219CY Engine 2: 729097

Ship: N220CY Engine 1: 727979

Ship: N220CY Engine 2: 724132

Ship: N226CY Engine 1: 724678

Ship: N226CY Engine 2: 727755

Ship: N312AA Engine 1: 580269