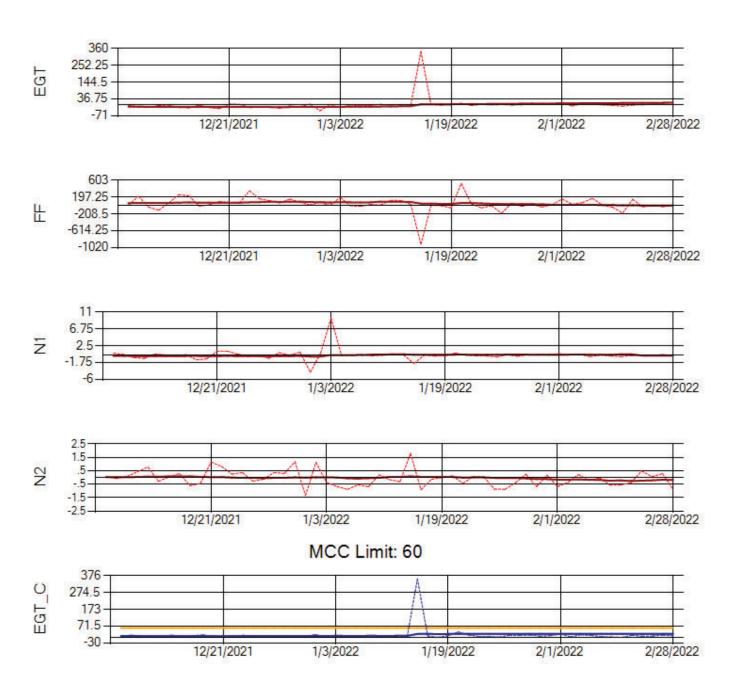

Ship: N219CY Engine 1: 717629

Ship: N219CY Engine 2: 729097

Ship: N220CY Engine 1: 727979

Ship: N220CY Engine 2: 724132

Ship: N226CY Engine 1: 724678

Ship: N226CY Engine 2: 727755

Ship: N312AA Engine 1: 580269