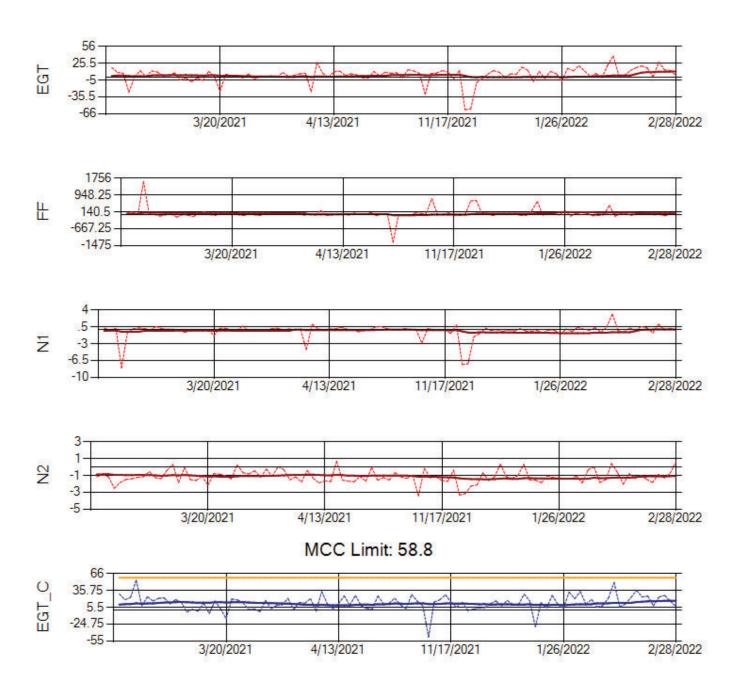

Ship: N219CY Engine 1: 717629





Ship: N219CY Engine 2: 729097





Ship: N220CY Engine 1: 727979





Ship: N220CY Engine 2: 724132





Ship: N226CY Engine 1: 724678





Ship: N226CY Engine 2: 727755





Ship: N312AA Engine 1: 580269





Ship: N312AA Engine 2: 580272





Ship: N317CM Engine 1: 695491





Ship: N317CM Engine 2: 695446





Ship: N362CM Engine 1: 695687





Ship: N362CM Engine 2: 690382





Ship: N364CM Engine 1: 690208





Ship: N364CM Engine 2: 695533





Ship: N371CM Engine 1: 690331





Ship: N371CM Engine 2: 695546





Ship: N372CM Engine 1: 695245





Ship: N372CM Engine 2: 690245





Ship: N740AX Engine 1: 580150





Ship: N740AX Engine 2: 580296





Ship: N744AX Engine 1: 580114





Ship: N744AX Engine 2: 580157





Ship: N749AX Engine 1: 580183





Ship: N749AX Engine 2: 580151





Ship: N750AX Engine 1: 580260





Ship: N750AX Engine 2: 580197





Ship: N767AX Engine 1: 580219





Ship: N767AX Engine 2: 580297



Ship: N768AX Engine 1: 580167





Ship: N768AX Engine 2: 580210





Ship: N774AX Engine 1: 580128





Ship: N774AX Engine 2: 580108





Ship: N783AX Engine 1: 580195





Ship: N783AX Engine 2: 580163





Ship: N795AX Engine 1: 580130





Ship: N795AX Engine 2: 580144





Ship: N797AX Engine 1: 580271





Ship: N797AX Engine 2: 580370