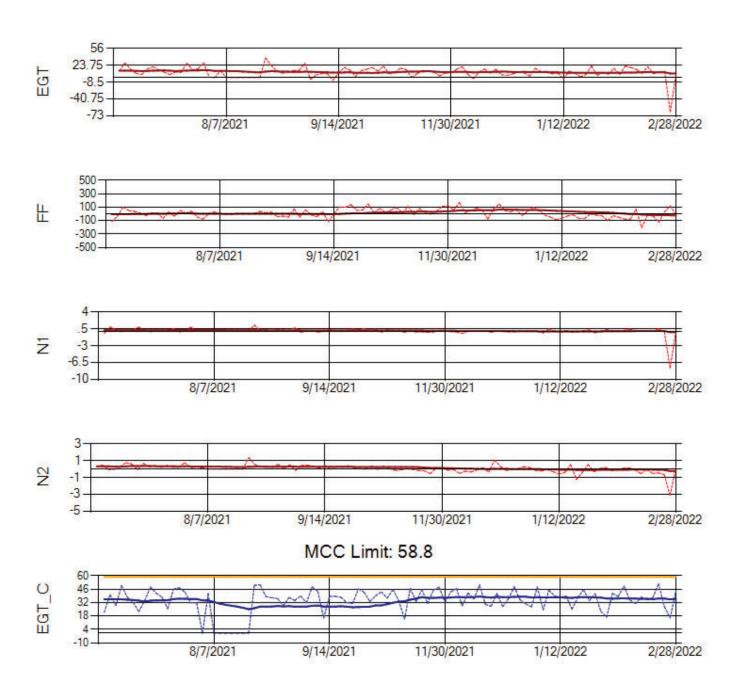

Ship: N219CY Engine 1: 717629

Ship: N219CY Engine 2: 729097

Ship: N220CY Engine 1: 727979

Ship: N220CY Engine 2: 724132

Ship: N226CY Engine 1: 724678

Ship: N226CY Engine 2: 727755

Ship: N312AA Engine 1: 580269