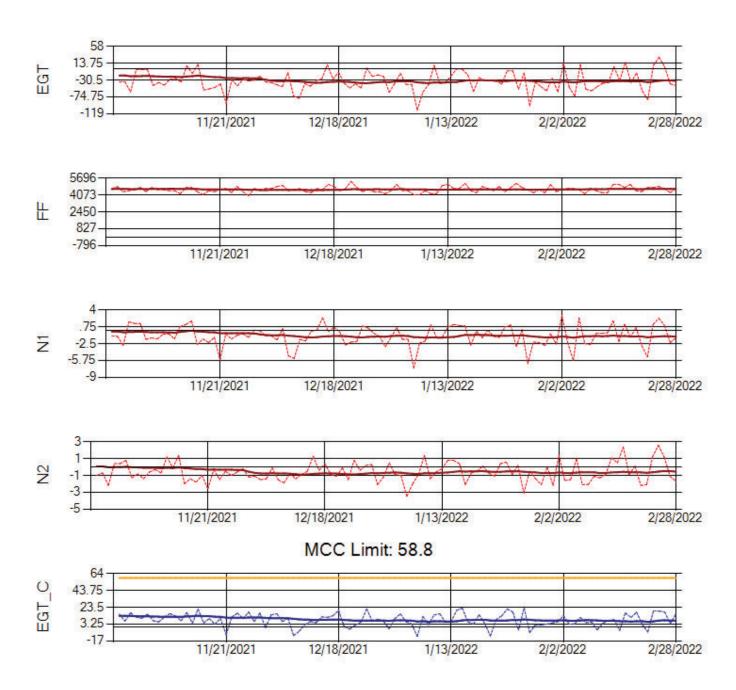

Ship: N219CY Engine 1: 717629

Ship: N219CY Engine 2: 729097

Ship: N220CY Engine 1: 727979

Ship: N220CY Engine 2: 724132

Ship: N226CY Engine 1: 724678

Ship: N226CY Engine 2: 727755

Ship: N312AA Engine 1: 580269