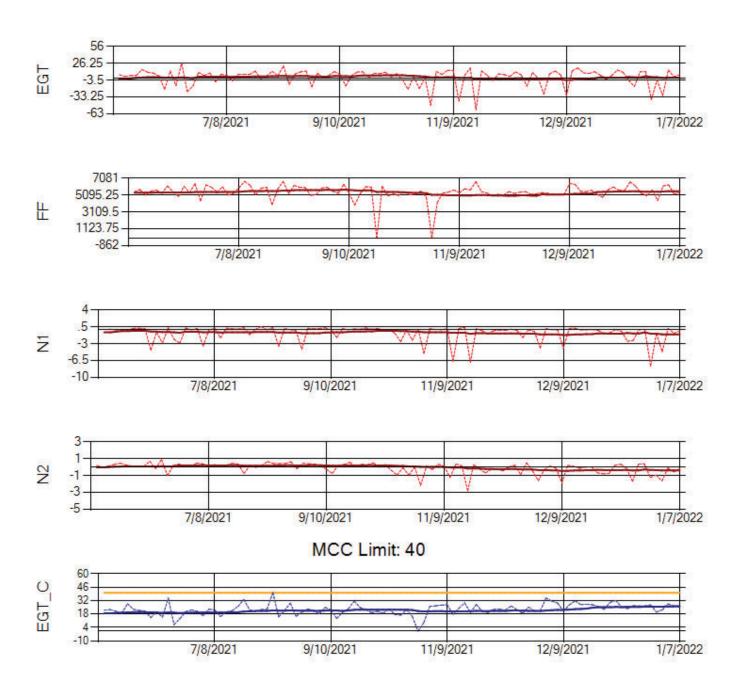

Ship: N219CY Engine 1: 717629





Ship: N219CY Engine 2: 729097





Ship: N220CY Engine 1: 727979





Ship: N220CY Engine 2: 724132





Ship: N226CY Engine 1: 724678





Ship: N226CY Engine 2: 727755





Ship: N312AA Engine 1: 580269





Ship: N312AA Engine 2: 580272





Ship: N317CM Engine 1: 695491





Ship: N317CM Engine 2: 695446





Ship: N362CM Engine 1: 695687





Ship: N362CM Engine 2: 690382





Ship: N364CM Engine 1: 690208





Ship: N364CM Engine 2: 695533





Ship: N371CM Engine 1: 690331





Ship: N371CM Engine 2: 695546





Ship: N372CM Engine 1: 695245





Ship: N372CM Engine 2: 690245





Ship: N740AX Engine 1: 580150





Ship: N740AX Engine 2: 580296





Ship: N744AX Engine 1: 580114





Ship: N744AX Engine 2: 580157





Ship: N749AX Engine 1: 580183





Ship: N749AX Engine 2: 580151





Ship: N750AX Engine 1: 580260





Ship: N750AX Engine 2: 580197





Ship: N767AX Engine 1: 580219





Ship: N767AX Engine 2: 580297



Ship: N768AX Engine 1: 580167





Ship: N768AX Engine 2: 580210





Ship: N774AX Engine 1: 580128





Ship: N774AX Engine 2: 580108





Ship: N783AX Engine 1: 580195





Ship: N783AX Engine 2: 580163





Ship: N795AX Engine 1: 580130





Ship: N795AX Engine 2: 580144





Ship: N797AX Engine 1: 580271





Ship: N797AX Engine 2: 580370