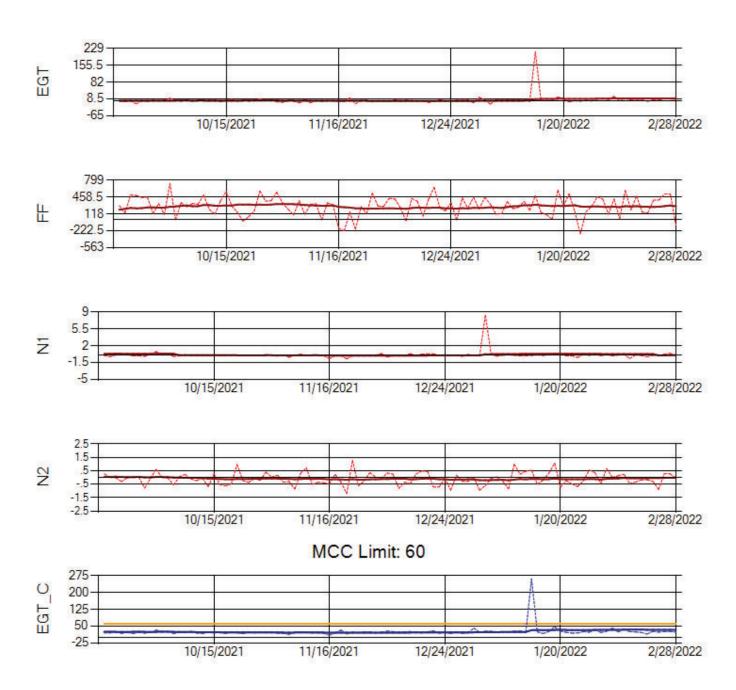

Ship: N219CY Engine 1: 717629

Ship: N219CY Engine 2: 729097

Ship: N220CY Engine 1: 727979

Ship: N220CY Engine 2: 724132

Ship: N226CY Engine 1: 724678

Ship: N226CY Engine 2: 727755

Ship: N312AA Engine 1: 580269