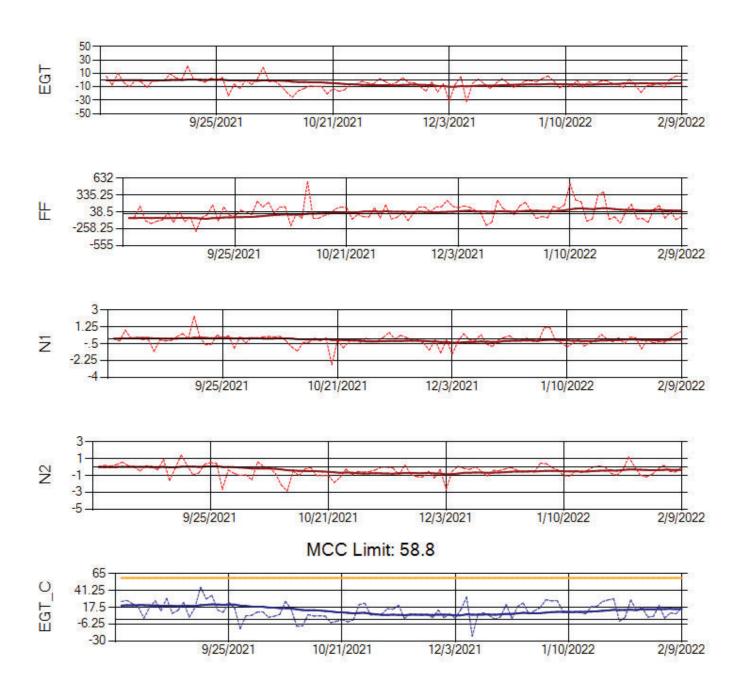

Ship: N371CM Engine 2: 695546





Ship: N372CM Engine 1: 695245





Ship: N372CM Engine 2: 690245





Ship: N740AX Engine 1: 580150





Ship: N740AX Engine 2: 580296





Ship: N744AX Engine 1: 580114





Ship: N744AX Engine 2: 580157





Ship: N749AX Engine 1: 580183





Ship: N749AX Engine 2: 580151





Ship: N750AX Engine 1: 580260





Ship: N750AX Engine 2: 580197





Ship: N767AX Engine 1: 580219





Ship: N767AX Engine 2: 580297



Ship: N768AX Engine 1: 580167





Ship: N768AX Engine 2: 580210





Ship: N774AX Engine 1: 580128





Ship: N774AX Engine 2: 580108





Ship: N783AX Engine 1: 580195





Ship: N783AX Engine 2: 580163





Ship: N795AX Engine 1: 580130





Ship: N795AX Engine 2: 580144





Ship: N797AX Engine 1: 580271





Ship: N797AX Engine 2: 580370