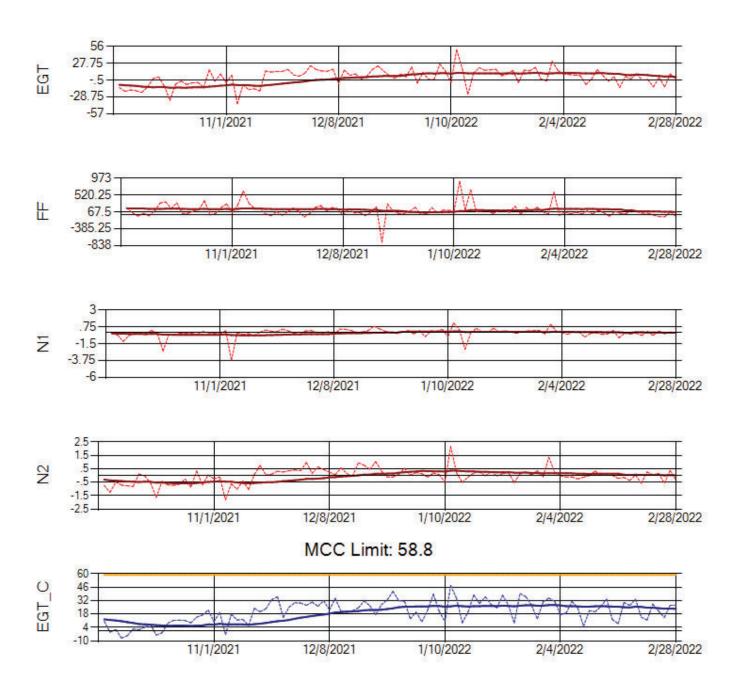

Ship: N219CY Engine 1: 717629

Ship: N219CY Engine 2: 729097

Ship: N220CY Engine 1: 727979

Ship: N220CY Engine 2: 724132

Ship: N226CY Engine 1: 724678

Ship: N226CY Engine 2: 727755

Ship: N312AA Engine 1: 580269