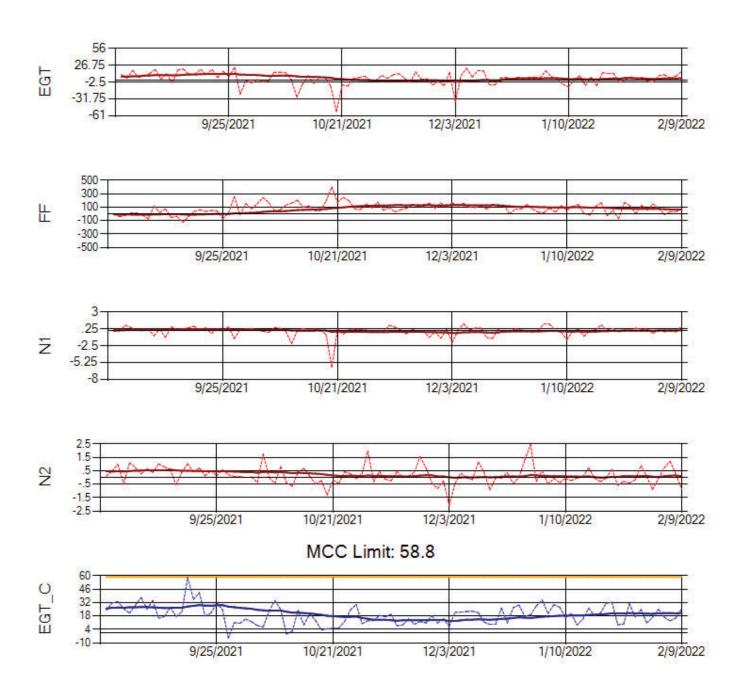

Ship: N371CM Engine 1: 690331





Ship: N371CM Engine 2: 695546





Ship: N372CM Engine 1: 695245





Ship: N372CM Engine 2: 690245





Ship: N740AX Engine 1: 580150





Ship: N740AX Engine 2: 580296





Ship: N744AX Engine 1: 580114





Ship: N744AX Engine 2: 580157





Ship: N749AX Engine 1: 580183





Ship: N749AX Engine 2: 580151





Ship: N750AX Engine 1: 580260





Ship: N750AX Engine 2: 580197





Ship: N767AX Engine 1: 580219





Ship: N767AX Engine 2: 580297



Ship: N768AX Engine 1: 580167





Ship: N768AX Engine 2: 580210





Ship: N774AX Engine 1: 580128





Ship: N774AX Engine 2: 580108





Ship: N783AX Engine 1: 580195





Ship: N783AX Engine 2: 580163





Ship: N795AX Engine 1: 580130





Ship: N795AX Engine 2: 580144





Ship: N797AX Engine 1: 580271





Ship: N797AX Engine 2: 580370