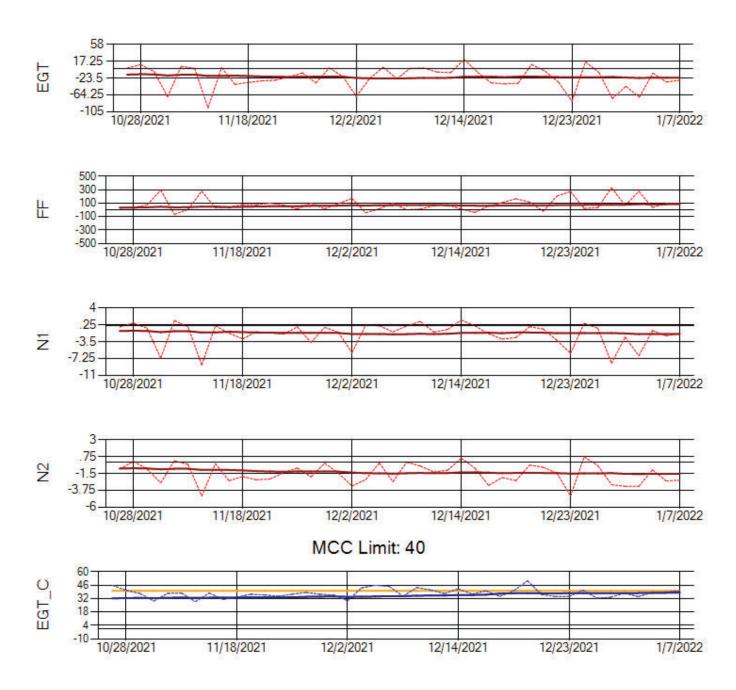

Ship: N219CY Engine 1: 717629





Ship: N219CY Engine 2: 729097





Ship: N220CY Engine 1: 727979





Ship: N220CY Engine 2: 724132





Ship: N226CY Engine 1: 724678





Ship: N226CY Engine 2: 727755





Ship: N312AA Engine 1: 580269





Ship: N312AA Engine 2: 580272





Ship: N317CM Engine 1: 695491





Ship: N317CM Engine 2: 695446





Ship: N362CM Engine 1: 695687





Ship: N362CM Engine 2: 690382





Ship: N364CM Engine 1: 690208





Ship: N364CM Engine 2: 695533





Ship: N371CM Engine 1: 690331





Ship: N371CM Engine 2: 695546





Ship: N372CM Engine 1: 695245





Ship: N372CM Engine 2: 690245





Ship: N740AX Engine 1: 580150





Ship: N740AX Engine 2: 580296





Ship: N744AX Engine 1: 580114





Ship: N744AX Engine 2: 580157





Ship: N749AX Engine 1: 580183





Ship: N749AX Engine 2: 580151





Ship: N750AX Engine 1: 580260





Ship: N750AX Engine 2: 580197





Ship: N767AX Engine 1: 580219





Ship: N767AX Engine 2: 580297



Ship: N768AX Engine 1: 580167





Ship: N768AX Engine 2: 580210





Ship: N774AX Engine 1: 580128





Ship: N774AX Engine 2: 580108





Ship: N783AX Engine 1: 580195





Ship: N783AX Engine 2: 580163





Ship: N795AX Engine 1: 580130





Ship: N795AX Engine 2: 580144





Ship: N797AX Engine 1: 580271





Ship: N797AX Engine 2: 580370