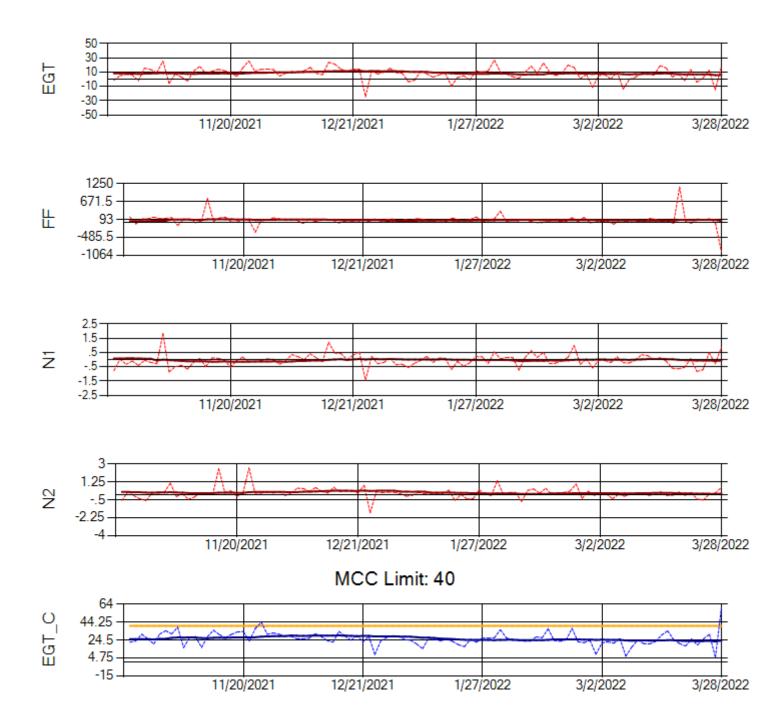

Ship: N219CY Engine 1: 717629





Ship: N219CY Engine 2: 729097





Ship: N220CY Engine 1: 727979





Ship: N220CY Engine 2: 724132





Ship: N226CY Engine 1: 724678





Ship: N226CY Engine 2: 727755





Ship: N312AA Engine 1: 580269





Ship: N312AA Engine 2: 580272





Ship: N317CM Engine 1: 695491





Ship: N317CM Engine 2: 695446







Ship: N362CM Engine 1: 695687





Ship: N362CM Engine 2: 690382





Ship: N364CM Engine 1: 690208





Ship: N364CM Engine 2: 695533





Ship: N371CM Engine 1: 690331





Ship: N371CM Engine 2: 695546





Ship: N372CM Engine 1: 695245





Ship: N372CM Engine 2: 690245





Ship: N740AX Engine 1: 580150





Ship: N740AX Engine 2: 580296





Ship: N744AX Engine 1: 580114





Ship: N744AX Engine 2: 580157





Ship: N749AX Engine 1: 580183





Ship: N749AX Engine 2: 580151





Ship: N750AX Engine 1: 580260





Ship: N750AX Engine 2: 580197





Ship: N767AX Engine 1: 580219





Ship: N767AX Engine 2: 580297



# TechOps

#### Ship: N768AX Engine 1: 580167 Removed 09APR22





Ship: N768AX Engine 2: 580210





Ship: N774AX Engine 1: 580128





Ship: N774AX Engine 2: 580108