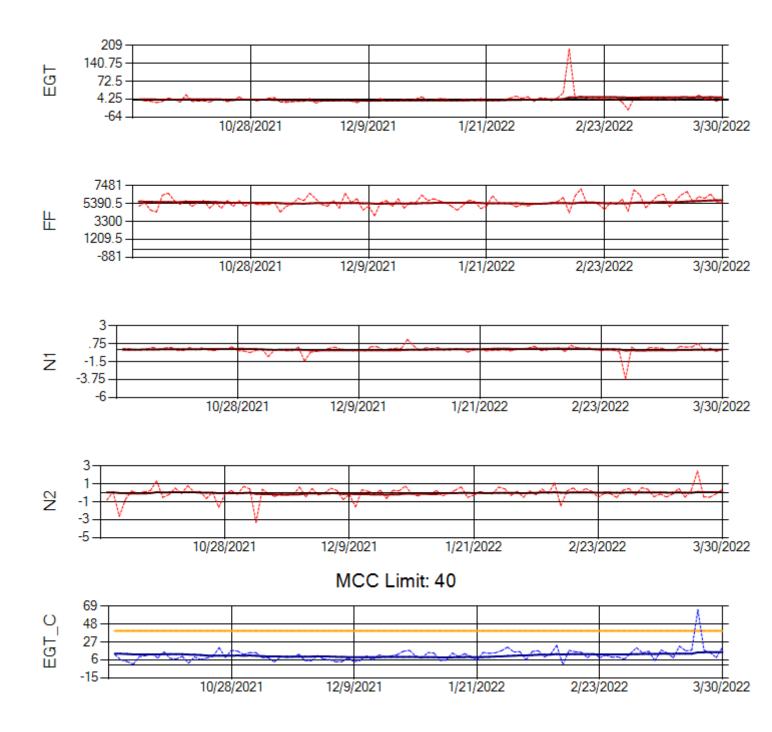

Ship: N219CY Engine 1: 717629





Ship: N219CY Engine 2: 729097





Ship: N220CY Engine 1: 727979





Ship: N220CY Engine 2: 724132





Ship: N226CY Engine 1: 724678





Ship: N226CY Engine 2: 727755





Ship: N312AA Engine 1: 580269





Ship: N312AA Engine 2: 580272





Ship: N317CM Engine 1: 695491





Ship: N317CM Engine 2: 695446







Ship: N362CM Engine 1: 695687





Ship: N362CM Engine 2: 690382





Ship: N364CM Engine 1: 690208





Ship: N364CM Engine 2: 695533





Ship: N371CM Engine 1: 690331





Ship: N371CM Engine 2: 695546





Ship: N372CM Engine 1: 695245





Ship: N372CM Engine 2: 690245





Ship: N740AX Engine 1: 580150





Ship: N740AX Engine 2: 580296





Ship: N744AX Engine 1: 580114





Ship: N744AX Engine 2: 580157





Ship: N749AX Engine 1: 580183





Ship: N749AX Engine 2: 580151





Ship: N750AX Engine 1: 580260





Ship: N750AX Engine 2: 580197





Ship: N767AX Engine 1: 580219





Ship: N767AX Engine 2: 580297



# TechOps

#### Ship: N768AX Engine 1: 580167 Removed 09APR22





Ship: N768AX Engine 2: 580210





Ship: N774AX Engine 1: 580128





Ship: N774AX Engine 2: 580108





Ship: N783AX Engine 1: 580195





Ship: N783AX Engine 2: 580163