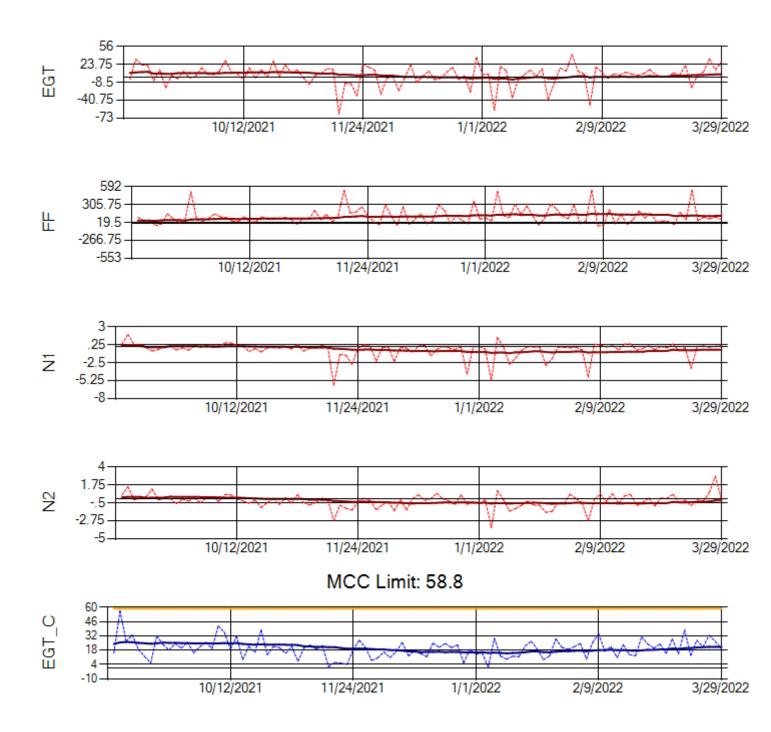

p: N226CY Engine 2: 727755





Ship: N312AA Engine 1: 580269





Ship: N312AA Engine 2: 580272





Ship: N317CM Engine 1: 695491





Ship: N317CM Engine 2: 695446







Ship: N362CM Engine 1: 695687





Ship: N362CM Engine 2: 690382





Ship: N364CM Engine 1: 690208





Ship: N364CM Engine 2: 695533





Ship: N371CM Engine 1: 690331





Ship: N371CM Engine 2: 695546





Ship: N372CM Engine 1: 695245





Ship: N372CM Engine 2: 690245





Ship: N740AX Engine 1: 580150





Ship: N740AX Engine 2: 580296





Ship: N744AX Engine 1: 580114





Ship: N744AX Engine 2: 580157





Ship: N749AX Engine 1: 580183





Ship: N749AX Engine 2: 580151





Ship: N750AX Engine 1: 580260





Ship: N750AX Engine 2: 580197





Ship: N767AX Engine 1: 580219





Ship: N767AX Engine 2: 580297



# TechOps

#### Ship: N768AX Engine 1: 580167 Removed 09APR22





Ship: N768AX Engine 2: 580210





Ship: N774AX Engine 1: 580128





Ship: N774AX Engine 2: 580108





Ship: N783AX Engine 1: 580195





Ship: N783AX Engine 2: 580163





Ship: N795AX Engine 1: 580130





Ship: N795AX Engine 2: 580144





Ship: N797AX Engine 1: 580271





Ship: N797AX Engine 2: 580370