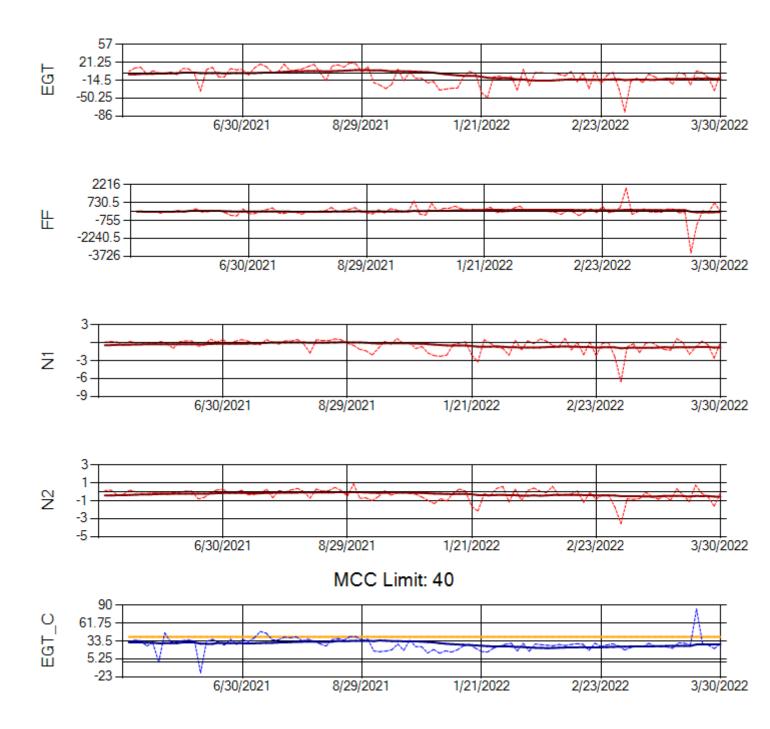

Ship: N219CY Engine 1: 717629





Ship: N219CY Engine 2: 729097





Ship: N220CY Engine 1: 727979





Ship: N220CY Engine 2: 724132





Ship: N226CY Engine 1: 724678





Ship: N226CY Engine 2: 727755





Ship: N312AA Engine 1: 580269





Ship: N312AA Engine 2: 580272





Ship: N317CM Engine 1: 695491





Ship: N317CM Engine 2: 695446







Ship: N362CM Engine 1: 695687





Ship: N362CM Engine 2: 690382





Ship: N364CM Engine 1: 690208





Ship: N364CM Engine 2: 695533





Ship: N371CM Engine 1: 690331





Ship: N371CM Engine 2: 695546





Ship: N372CM Engine 1: 695245





Ship: N372CM Engine 2: 690245





Ship: N740AX Engine 1: 580150





Ship: N740AX Engine 2: 580296





Ship: N744AX Engine 1: 580114





Ship: N744AX Engine 2: 580157





Ship: N749AX Engine 1: 580183





Ship: N749AX Engine 2: 580151





Ship: N750AX Engine 1: 580260





Ship: N750AX Engine 2: 580197





Ship: N767AX Engine 1: 580219





Ship: N767AX Engine 2: 580297



# TechOps

#### Ship: N768AX Engine 1: 580167 Removed 09APR22





Ship: N768AX Engine 2: 580210





Ship: N774AX Engine 1: 580128





Ship: N774AX Engine 2: 580108





Ship: N783AX Engine 1: 580195