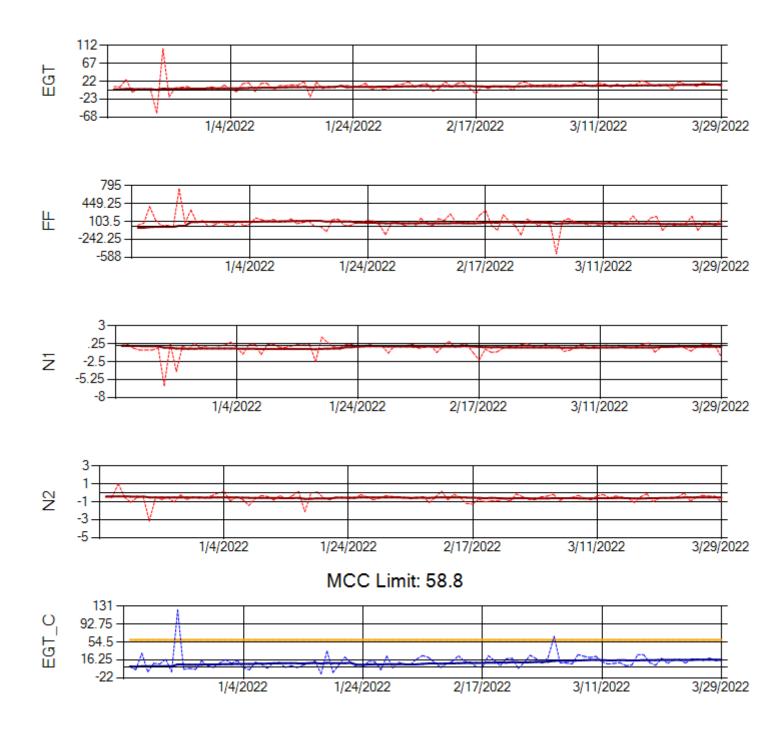

p: N220CY Engine 2: 724132





Ship: N226CY Engine 1: 724678





Ship: N226CY Engine 2: 727755





Ship: N312AA Engine 1: 580269





Ship: N312AA Engine 2: 580272





Ship: N317CM Engine 1: 695491





Ship: N317CM Engine 2: 695446







Ship: N362CM Engine 1: 695687





Ship: N362CM Engine 2: 690382





Ship: N364CM Engine 1: 690208





Ship: N364CM Engine 2: 695533





Ship: N371CM Engine 1: 690331





Ship: N371CM Engine 2: 695546





Ship: N372CM Engine 1: 695245





Ship: N372CM Engine 2: 690245





Ship: N740AX Engine 1: 580150





Ship: N740AX Engine 2: 580296





Ship: N744AX Engine 1: 580114





Ship: N744AX Engine 2: 580157





Ship: N749AX Engine 1: 580183





Ship: N749AX Engine 2: 580151





Ship: N750AX Engine 1: 580260





Ship: N750AX Engine 2: 580197





Ship: N767AX Engine 1: 580219





Ship: N767AX Engine 2: 580297



# TechOps

#### Ship: N768AX Engine 1: 580167 Removed 09APR22





Ship: N768AX Engine 2: 580210





Ship: N774AX Engine 1: 580128





Ship: N774AX Engine 2: 580108





Ship: N783AX Engine 1: 580195





Ship: N783AX Engine 2: 580163





Ship: N795AX Engine 1: 580130





Ship: N795AX Engine 2: 580144





Ship: N797AX Engine 1: 580271





Ship: N797AX Engine 2: 580370