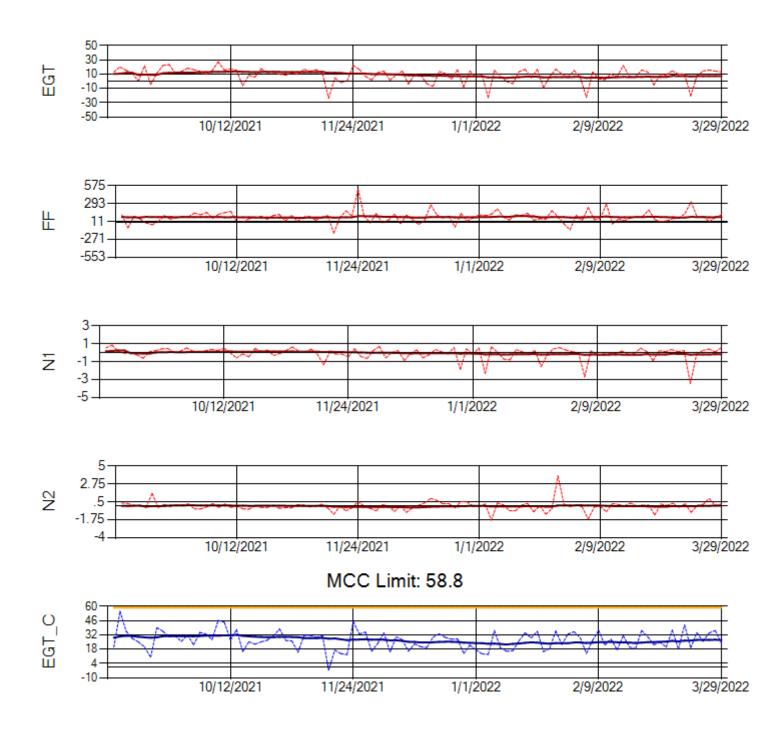

p: N226CY Engine 1: 724678





Ship: N226CY Engine 2: 727755





Ship: N312AA Engine 1: 580269





Ship: N312AA Engine 2: 580272





Ship: N317CM Engine 1: 695491





Ship: N317CM Engine 2: 695446







Ship: N362CM Engine 1: 695687





Ship: N362CM Engine 2: 690382





Ship: N364CM Engine 1: 690208





Ship: N364CM Engine 2: 695533





Ship: N371CM Engine 1: 690331





Ship: N371CM Engine 2: 695546





Ship: N372CM Engine 1: 695245





Ship: N372CM Engine 2: 690245





Ship: N740AX Engine 1: 580150





Ship: N740AX Engine 2: 580296





Ship: N744AX Engine 1: 580114





Ship: N744AX Engine 2: 580157





Ship: N749AX Engine 1: 580183





Ship: N749AX Engine 2: 580151





Ship: N750AX Engine 1: 580260





Ship: N750AX Engine 2: 580197





Ship: N767AX Engine 1: 580219





Ship: N767AX Engine 2: 580297



# TechOps

#### Ship: N768AX Engine 1: 580167 Removed 09APR22





Ship: N768AX Engine 2: 580210





Ship: N774AX Engine 1: 580128





Ship: N774AX Engine 2: 580108





Ship: N783AX Engine 1: 580195





Ship: N783AX Engine 2: 580163





Ship: N795AX Engine 1: 580130





Ship: N795AX Engine 2: 580144





Ship: N797AX Engine 1: 580271





Ship: N797AX Engine 2: 580370