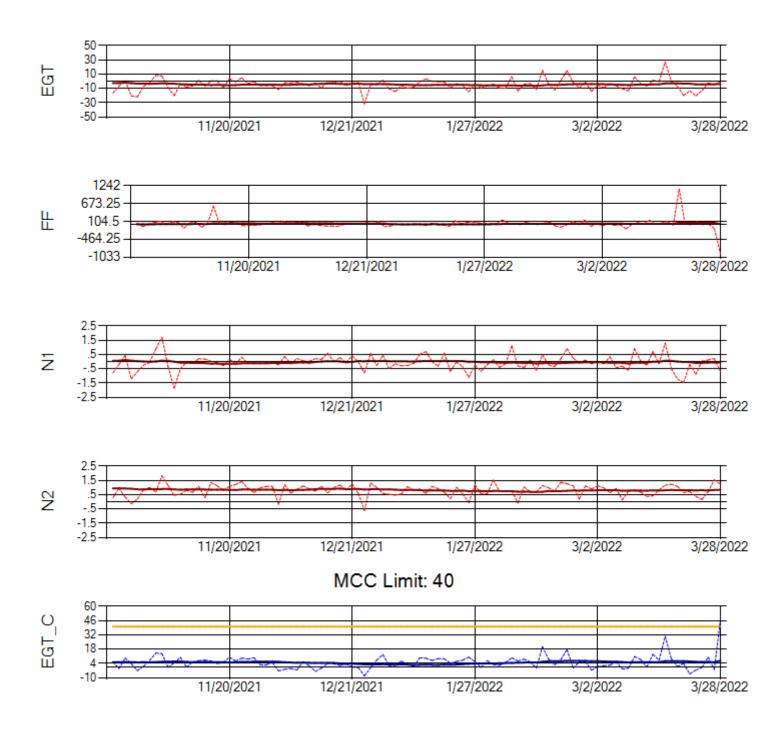

Ship: N219CY Engine 1: 717629





Ship: N219CY Engine 2: 729097





Ship: N220CY Engine 1: 727979





Ship: N220CY Engine 2: 724132





Ship: N226CY Engine 1: 724678





Ship: N226CY Engine 2: 727755





Ship: N312AA Engine 1: 580269





Ship: N312AA Engine 2: 580272





Ship: N317CM Engine 1: 695491





Ship: N317CM Engine 2: 695446







Ship: N362CM Engine 1: 695687





Ship: N362CM Engine 2: 690382





Ship: N364CM Engine 1: 690208





Ship: N364CM Engine 2: 695533





Ship: N371CM Engine 1: 690331





Ship: N371CM Engine 2: 695546





Ship: N372CM Engine 1: 695245





Ship: N372CM Engine 2: 690245





Ship: N740AX Engine 1: 580150





Ship: N740AX Engine 2: 580296





Ship: N744AX Engine 1: 580114





Ship: N744AX Engine 2: 580157





Ship: N749AX Engine 1: 580183





Ship: N749AX Engine 2: 580151





Ship: N750AX Engine 1: 580260





Ship: N750AX Engine 2: 580197





Ship: N767AX Engine 1: 580219





Ship: N767AX Engine 2: 580297



# TechOps

#### Ship: N768AX Engine 1: 580167 Removed 09APR22





Ship: N768AX Engine 2: 580210





Ship: N774AX Engine 1: 580128