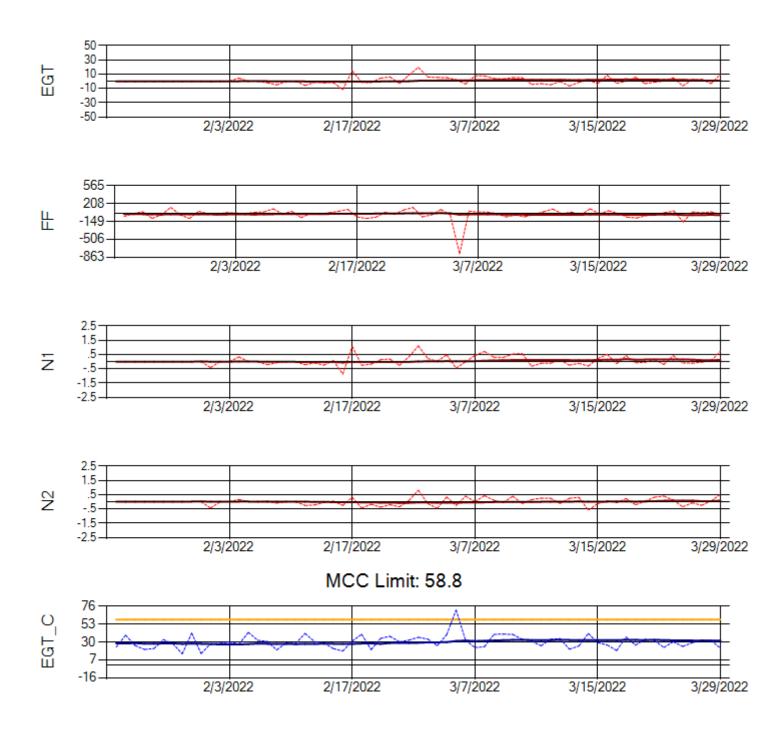

p: N220CY Engine 1: 727979





Ship: N220CY Engine 2: 724132





Ship: N226CY Engine 1: 724678





Ship: N226CY Engine 2: 727755





Ship: N312AA Engine 1: 580269





Ship: N312AA Engine 2: 580272





Ship: N317CM Engine 1: 695491





Ship: N317CM Engine 2: 695446







Ship: N362CM Engine 1: 695687





Ship: N362CM Engine 2: 690382





Ship: N364CM Engine 1: 690208





Ship: N364CM Engine 2: 695533





Ship: N371CM Engine 1: 690331





Ship: N371CM Engine 2: 695546





Ship: N372CM Engine 1: 695245





Ship: N372CM Engine 2: 690245





Ship: N740AX Engine 1: 580150





Ship: N740AX Engine 2: 580296





Ship: N744AX Engine 1: 580114





Ship: N744AX Engine 2: 580157





Ship: N749AX Engine 1: 580183





Ship: N749AX Engine 2: 580151





Ship: N750AX Engine 1: 580260





Ship: N750AX Engine 2: 580197





Ship: N767AX Engine 1: 580219





Ship: N767AX Engine 2: 580297



# TechOps

#### Ship: N768AX Engine 1: 580167 Removed 09APR22





Ship: N768AX Engine 2: 580210





Ship: N774AX Engine 1: 580128





Ship: N774AX Engine 2: 580108





Ship: N783AX Engine 1: 580195





Ship: N783AX Engine 2: 580163





Ship: N795AX Engine 1: 580130





Ship: N795AX Engine 2: 580144





Ship: N797AX Engine 1: 580271





Ship: N797AX Engine 2: 580370