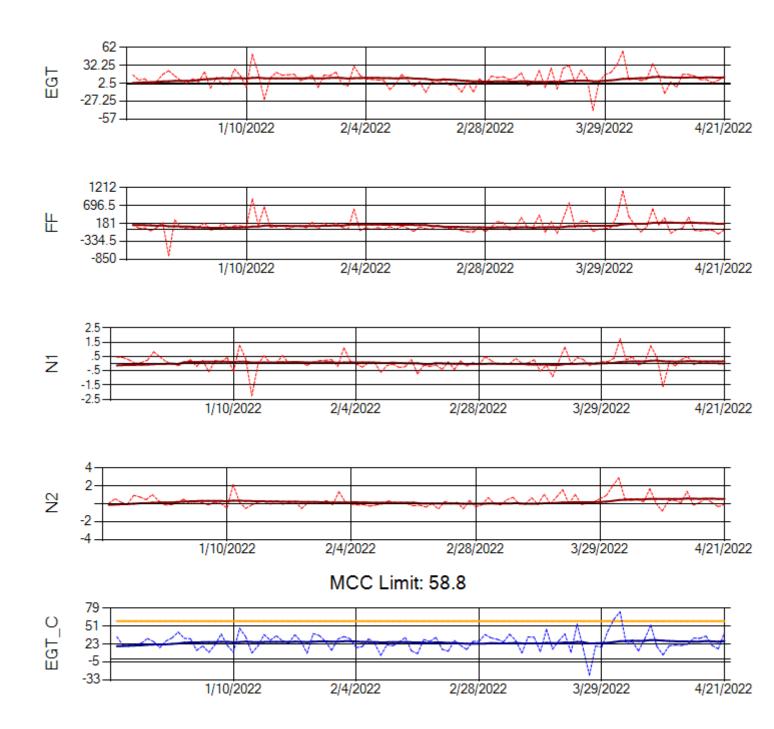

hip: N317CM Engine 1: 695491





Ship: N317CM Engine 2: 695446





Ship: N362CM Engine 1: 695687





Ship: N362CM Engine 2: 690382





Ship: N364CM Engine 1: 690208





Ship: N364CM Engine 2: 695533





Ship: N371CM Engine 1: 690331





Ship: N371CM Engine 2: 695546





Ship: N372CM Engine 1: 695245





Ship: N372CM Engine 2: 690245





Ship: N740AX Engine 1: 580150





Ship: N740AX Engine 2: 580296





Ship: N744AX Engine 1: 580114





Ship: N744AX Engine 2: 580157





Ship: N749AX Engine 1: 580183





Ship: N749AX Engine 2: 580151





Ship: N750AX Engine 1: 580260





Ship: N750AX Engine 2: 580197





Ship: N767AX Engine 1: 580219





Ship: N767AX Engine 2: 580297





Ship: N768AX Engine 1: 580167





Ship: N768AX Engine 2: 580210





Ship: N774AX Engine 1: 580128





Ship: N774AX Engine 2: 580108





Ship: N783AX Engine 1: 580195





Ship: N783AX Engine 2: 580163





Ship: N795AX Engine 1: 580130





Ship: N795AX Engine 2: 580144





Ship: N797AX Engine 1: 580271





Ship: N797AX Engine 2: 580370