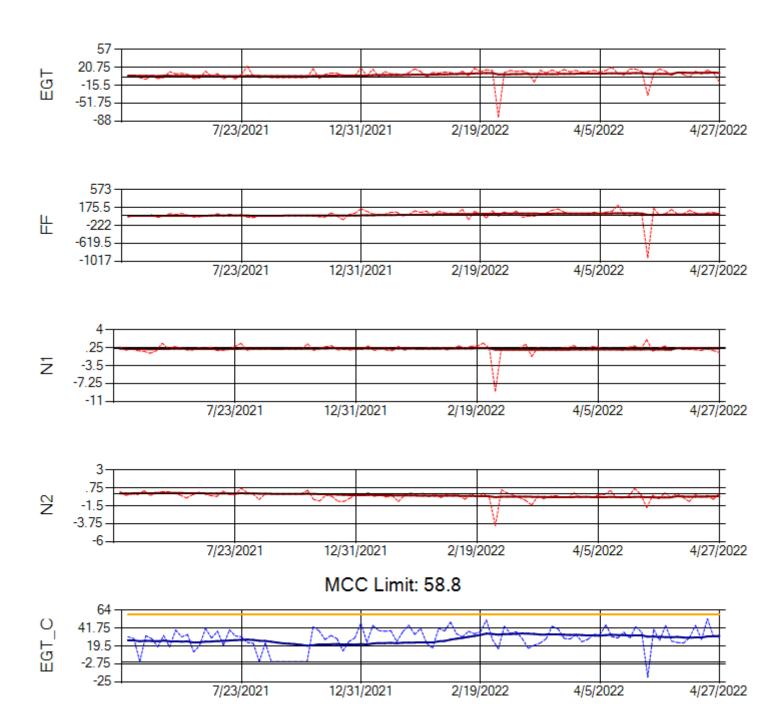

Ship: N219CY Engine 1: 717629





Ship: N219CY Engine 2: 729097





Ship: N220CY Engine 1: 727979





Ship: N220CY Engine 2: 724132





Ship: N226CY Engine 1: 724678





Ship: N226CY Engine 2: 727755





Ship: N312AA Engine 1: 580269





Ship: N312AA Engine 2: 580272





Ship: N317CM Engine 1: 695491





Ship: N317CM Engine 2: 695446





Ship: N362CM Engine 1: 695687





Ship: N362CM Engine 2: 690382





Ship: N364CM Engine 1: 690208





Ship: N364CM Engine 2: 695533





Ship: N371CM Engine 1: 690331





Ship: N371CM Engine 2: 695546





Ship: N372CM Engine 1: 695245





Ship: N372CM Engine 2: 690245





Ship: N740AX Engine 1: 580150





Ship: N740AX Engine 2: 580296





Ship: N744AX Engine 1: 580114





Ship: N744AX Engine 2: 580157





Ship: N749AX Engine 1: 580183





Ship: N749AX Engine 2: 580151





Ship: N750AX Engine 1: 580260





Ship: N750AX Engine 2: 580197





Ship: N767AX Engine 1: 580219





Ship: N767AX Engine 2: 580297





Ship: N768AX Engine 1: 580167





Ship: N768AX Engine 2: 580210





Ship: N774AX Engine 1: 580