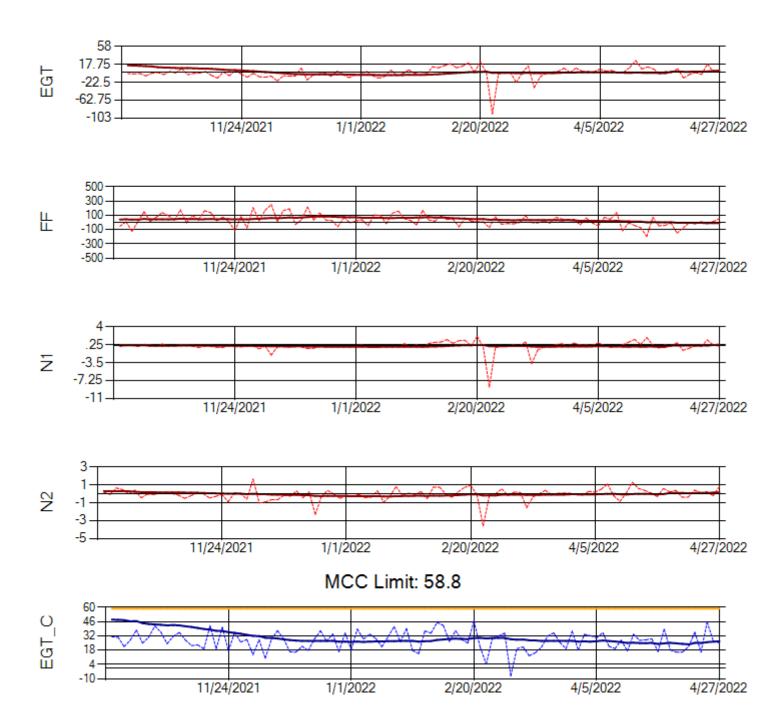

Ship: N219CY Engine 1: 717629





Ship: N219CY Engine 2: 729097





Ship: N220CY Engine 1: 727979





Ship: N220CY Engine 2: 724132





Ship: N226CY Engine 1: 724678





Ship: N226CY Engine 2: 727755





Ship: N312AA Engine 1: 580269





Ship: N312AA Engine 2: 580272





Ship: N317CM Engine 1: 695491





Ship: N317CM Engine 2: 695446





Ship: N362CM Engine 1: 695687





Ship: N362CM Engine 2: 690382





Ship: N364CM Engine 1: 690208





Ship: N364CM Engine 2: 695533





Ship: N371CM Engine 1: 690331





Ship: N371CM Engine 2: 695546





Ship: N372CM Engine 1: 695245





Ship: N372CM Engine 2: 690245





Ship: N740AX Engine 1: 580150





Ship: N740AX Engine 2: 580296





Ship: N744AX Engine 1: 580114





Ship: N744AX Engine 2: 580157





Ship: N749AX Engine 1: 580183





Ship: N749AX Engine 2: 580151





Ship: N750AX Engine 1: 580260





Ship: N750AX Engine 2: 580197





Ship: N767AX Engine 1: 580219





Ship: N767AX Engine 2: 580297





Ship: N768AX Engine 1: 580167





Ship: N768AX Engine 2: 580