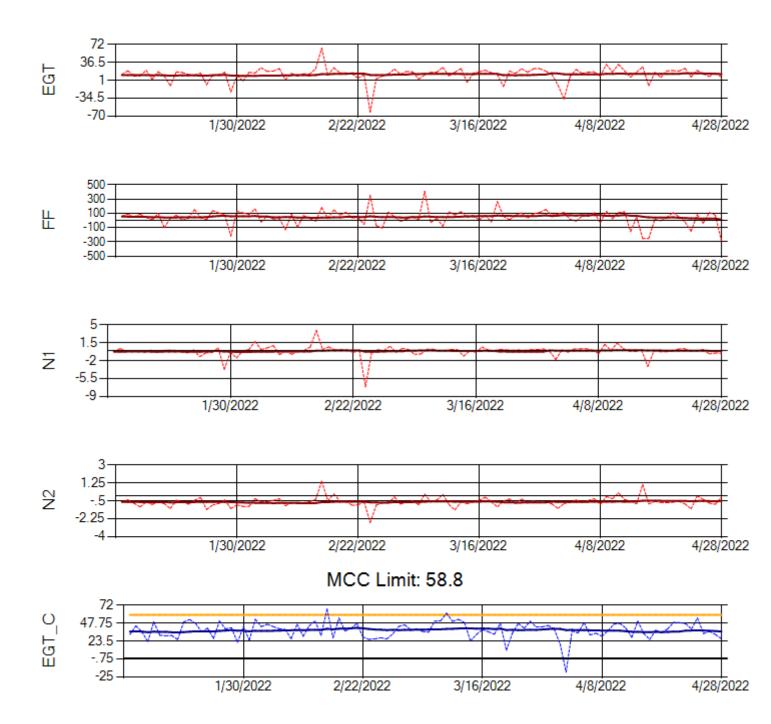

hip: N364CM Engine 2: 695533





Ship: N371CM Engine 1: 690331





Ship: N371CM Engine 2: 695546





Ship: N372CM Engine 1: 695245





Ship: N372CM Engine 2: 690245





Ship: N740AX Engine 1: 580150





Ship: N740AX Engine 2: 580296





Ship: N744AX Engine 1: 580114





Ship: N744AX Engine 2: 580157





Ship: N749AX Engine 1: 580183





Ship: N749AX Engine 2: 580151





Ship: N750AX Engine 1: 580260





Ship: N750AX Engine 2: 580197





Ship: N767AX Engine 1: 580219





Ship: N767AX Engine 2: 580297





Ship: N768AX Engine 1: 580167





Ship: N768AX Engine 2: 580210





Ship: N774AX Engine 1: 580128





Ship: N774AX Engine 2: 580108





Ship: N783AX Engine 1: 580195





Ship: N783AX Engine 2: 580163





Ship: N795AX Engine 1: 580130





Ship: N795AX Engine 2: 580144





Ship: N797AX Engine 1: 580271





Ship: N797AX Engine 2: 580370