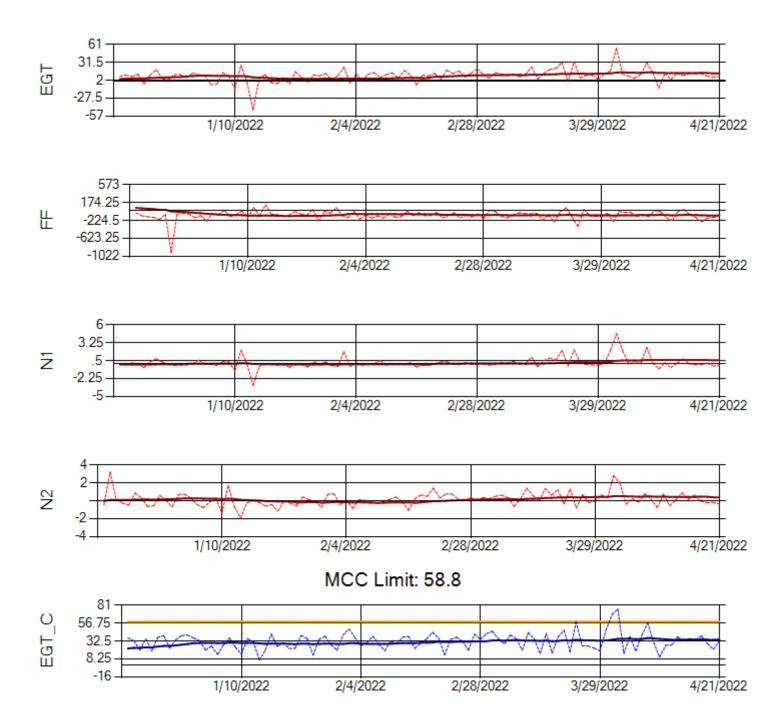

hip: N317CM Engine 2: 695446





Ship: N362CM Engine 1: 695687





Ship: N362CM Engine 2: 690382





Ship: N364CM Engine 1: 690208





Ship: N364CM Engine 2: 695533





Ship: N371CM Engine 1: 690331





Ship: N371CM Engine 2: 695546





Ship: N372CM Engine 1: 695245





Ship: N372CM Engine 2: 690245





Ship: N740AX Engine 1: 580150





Ship: N740AX Engine 2: 580296





Ship: N744AX Engine 1: 580114





Ship: N744AX Engine 2: 580157





Ship: N749AX Engine 1: 580183





Ship: N749AX Engine 2: 580151





Ship: N750AX Engine 1: 580260





Ship: N750AX Engine 2: 580197





Ship: N767AX Engine 1: 580219





Ship: N767AX Engine 2: 580297





Ship: N768AX Engine 1: 580167





Ship: N768AX Engine 2: 580210





Ship: N774AX Engine 1: 580128





Ship: N774AX Engine 2: 580108





Ship: N783AX Engine 1: 580195





Ship: N783AX Engine 2: 580163





Ship: N795AX Engine 1: 580130





Ship: N795AX Engine 2: 580144





Ship: N797AX Engine 1: 580271





Ship: N797AX Engine 2: 580370