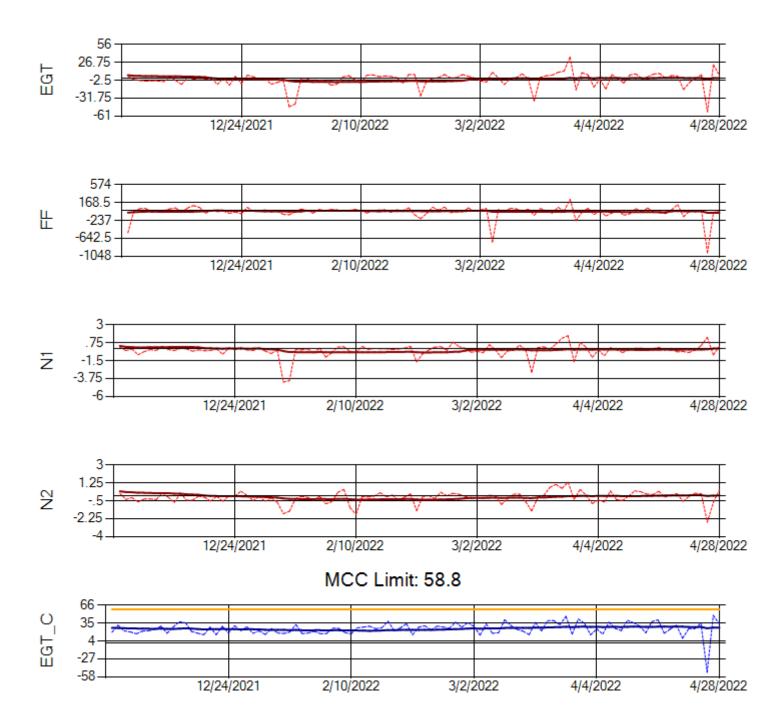

hip: N362CM Engine 2: 690382





Ship: N364CM Engine 1: 690208





Ship: N364CM Engine 2: 695533





Ship: N371CM Engine 1: 690331





Ship: N371CM Engine 2: 695546





Ship: N372CM Engine 1: 695245





Ship: N372CM Engine 2: 690245





Ship: N740AX Engine 1: 580150





Ship: N740AX Engine 2: 580296





Ship: N744AX Engine 1: 580114





Ship: N744AX Engine 2: 580157





Ship: N749AX Engine 1: 580183





Ship: N749AX Engine 2: 580151





Ship: N750AX Engine 1: 580260





Ship: N750AX Engine 2: 580197





Ship: N767AX Engine 1: 580219





Ship: N767AX Engine 2: 580297





Ship: N768AX Engine 1: 580167





Ship: N768AX Engine 2: 580210





Ship: N774AX Engine 1: 580128





Ship: N774AX Engine 2: 580108





Ship: N783AX Engine 1: 580195





Ship: N783AX Engine 2: 580163





Ship: N795AX Engine 1: 580130





Ship: N795AX Engine 2: 580144





Ship: N797AX Engine 1: 580271





Ship: N797AX Engine 2: 580370