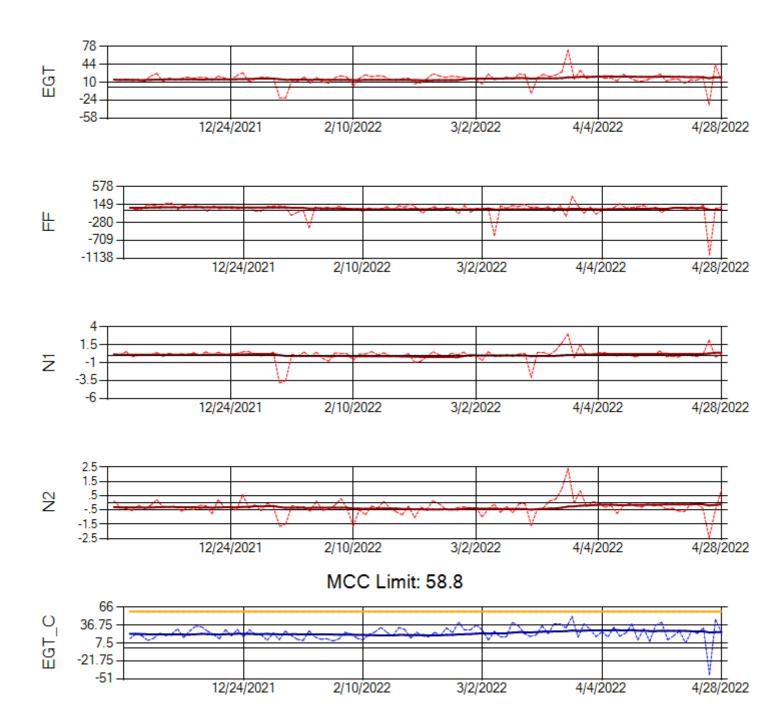

hip: N362CM Engine 1: 695687





Ship: N362CM Engine 2: 690382





Ship: N364CM Engine 1: 690208





Ship: N364CM Engine 2: 695533





Ship: N371CM Engine 1: 690331





Ship: N371CM Engine 2: 695546





Ship: N372CM Engine 1: 695245





Ship: N372CM Engine 2: 690245





Ship: N740AX Engine 1: 580150





Ship: N740AX Engine 2: 580296





Ship: N744AX Engine 1: 580114





Ship: N744AX Engine 2: 580157





Ship: N749AX Engine 1: 580183





Ship: N749AX Engine 2: 580151





Ship: N750AX Engine 1: 580260





Ship: N750AX Engine 2: 580197





Ship: N767AX Engine 1: 580219





Ship: N767AX Engine 2: 580297





Ship: N768AX Engine 1: 580167





Ship: N768AX Engine 2: 580210





Ship: N774AX Engine 1: 580128





Ship: N774AX Engine 2: 580108





Ship: N783AX Engine 1: 580195





Ship: N783AX Engine 2: 580163





Ship: N795AX Engine 1: 580130





Ship: N795AX Engine 2: 580144





Ship: N797AX Engine 1: 580271





Ship: N797AX Engine 2: 580370