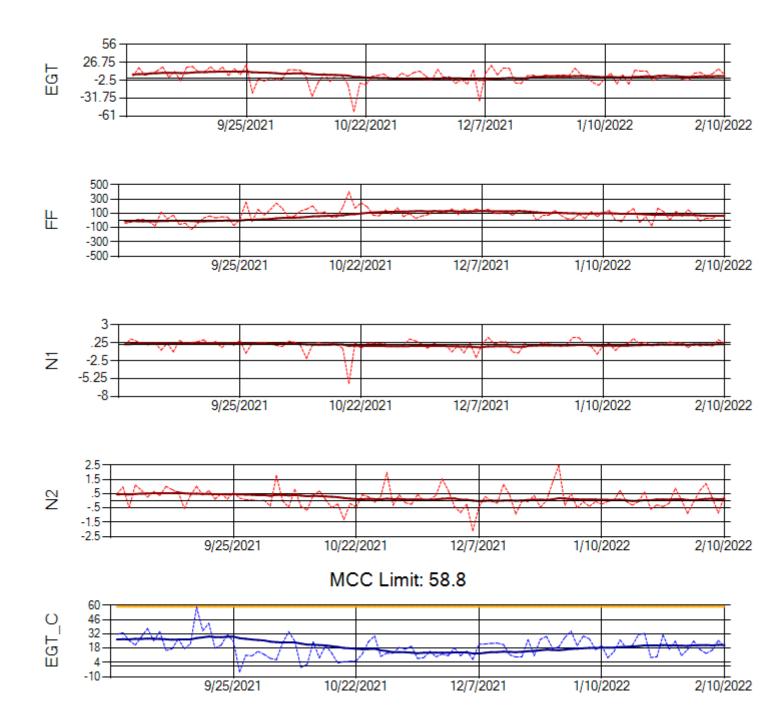

hip: N371CM Engine 1: 690331





Ship: N371CM Engine 2: 695546





Ship: N372CM Engine 1: 695245





Ship: N372CM Engine 2: 690245





Ship: N740AX Engine 1: 580150





Ship: N740AX Engine 2: 580296





Ship: N744AX Engine 1: 580114





Ship: N744AX Engine 2: 580157





Ship: N749AX Engine 1: 580183





Ship: N749AX Engine 2: 580151





Ship: N750AX Engine 1: 580260





Ship: N750AX Engine 2: 580197





Ship: N767AX Engine 1: 580219





Ship: N767AX Engine 2: 580297





Ship: N768AX Engine 1: 580167





Ship: N768AX Engine 2: 580210





Ship: N774AX Engine 1: 580128





Ship: N774AX Engine 2: 580108





Ship: N783AX Engine 1: 580195





Ship: N783AX Engine 2: 580163





Ship: N795AX Engine 1: 580130





Ship: N795AX Engine 2: 580144





Ship: N797AX Engine 1: 580271





Ship: N797AX Engine 2: 580370