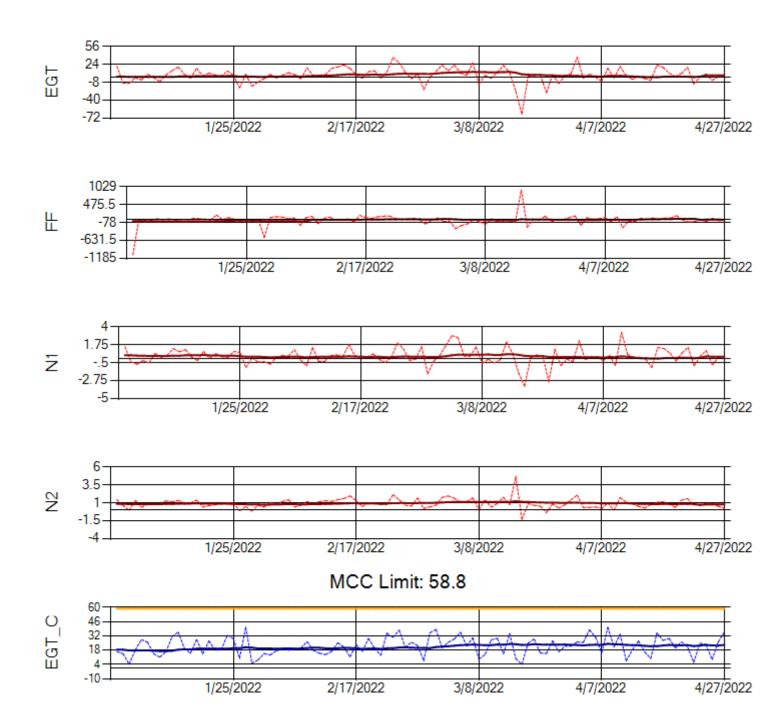

hip: N312AA Engine 2: 580272





Ship: N317CM Engine 1: 695491





Ship: N317CM Engine 2: 695446





Ship: N362CM Engine 1: 695687





Ship: N362CM Engine 2: 690382





Ship: N364CM Engine 1: 690208





Ship: N364CM Engine 2: 695533





Ship: N371CM Engine 1: 690331





Ship: N371CM Engine 2: 695546





Ship: N372CM Engine 1: 695245





Ship: N372CM Engine 2: 690245





Ship: N740AX Engine 1: 580150





Ship: N740AX Engine 2: 580296





Ship: N744AX Engine 1: 580114





Ship: N744AX Engine 2: 580157





Ship: N749AX Engine 1: 580183





Ship: N749AX Engine 2: 580151





Ship: N750AX Engine 1: 580260





Ship: N750AX Engine 2: 580197





Ship: N767AX Engine 1: 580219





Ship: N767AX Engine 2: 580297





Ship: N768AX Engine 1: 580167





Ship: N768AX Engine 2: 580210





Ship: N774AX Engine 1: 580128





Ship: N774AX Engine 2: 580108





Ship: N783AX Engine 1: 580195





Ship: N783AX Engine 2: 580163





Ship: N795AX Engine 1: 580130





Ship: N795AX Engine 2: 580144





Ship: N797AX Engine 1: 580271





Ship: N797AX Engine 2: 580370