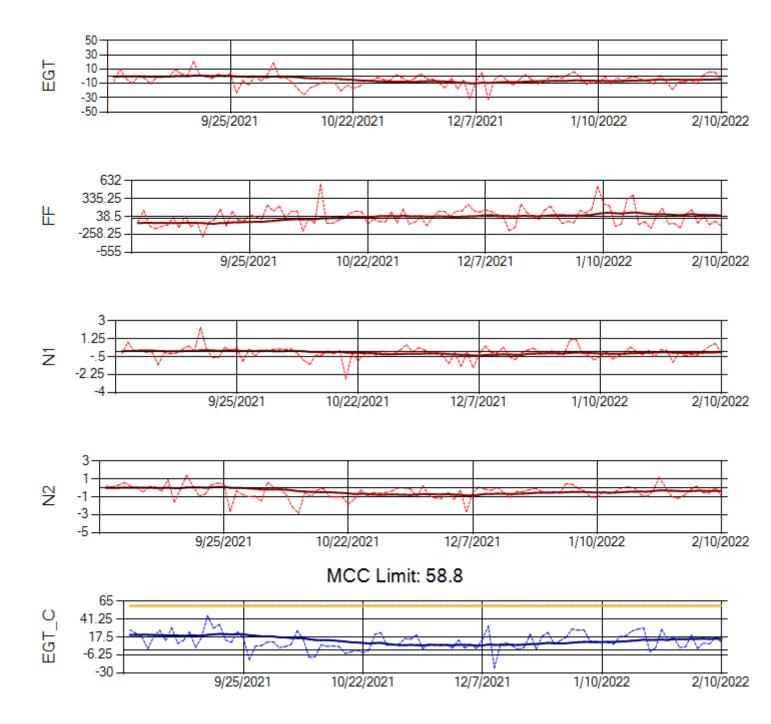

hip: N371CM Engine 2: 695546





Ship: N372CM Engine 1: 695245





Ship: N372CM Engine 2: 690245





Ship: N740AX Engine 1: 580150





Ship: N740AX Engine 2: 580296





Ship: N744AX Engine 1: 580114





Ship: N744AX Engine 2: 580157





Ship: N749AX Engine 1: 580183





Ship: N749AX Engine 2: 580151





Ship: N750AX Engine 1: 580260





Ship: N750AX Engine 2: 580197





Ship: N767AX Engine 1: 580219





Ship: N767AX Engine 2: 580297





Ship: N768AX Engine 1: 580167





Ship: N768AX Engine 2: 580210





Ship: N774AX Engine 1: 580128





Ship: N774AX Engine 2: 580108





Ship: N783AX Engine 1: 580195





Ship: N783AX Engine 2: 580163





Ship: N795AX Engine 1: 580130





Ship: N795AX Engine 2: 580144





Ship: N797AX Engine 1: 580271





Ship: N797AX Engine 2: 580370