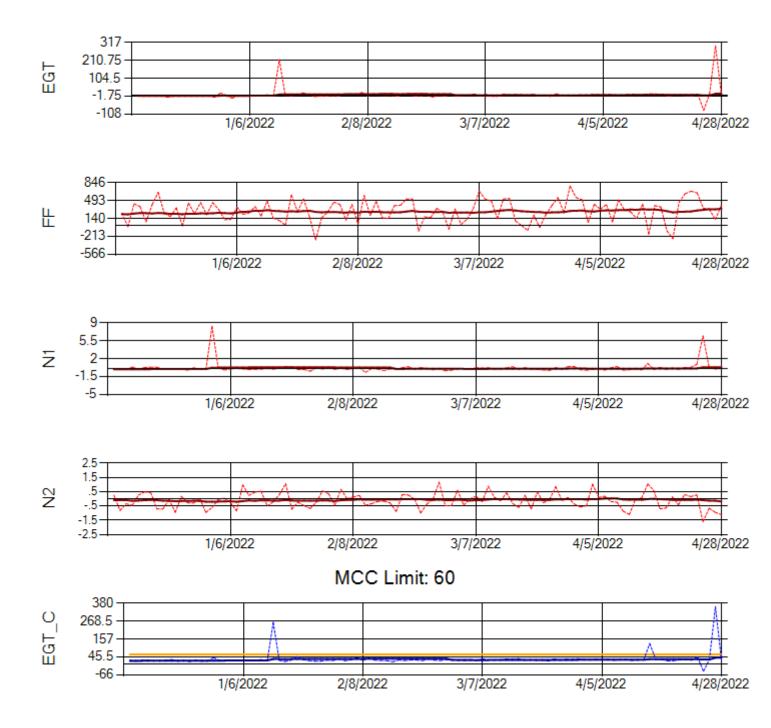

Ship: N219CY Engine 1: 717629





Ship: N219CY Engine 2: 729097





Ship: N220CY Engine 1: 727979





Ship: N220CY Engine 2: 724132





Ship: N226CY Engine 1: 724678





Ship: N226CY Engine 2: 727755





Ship: N312AA Engine 1: 580269





Ship: N312AA Engine 2: 580272





Ship: N317CM Engine 1: 695491





Ship: N317CM Engine 2: 695446





Ship: N362CM Engine 1: 695687





Ship: N362CM Engine 2: 690382





Ship: N364CM Engine 1: 690208





Ship: N364CM Engine 2: 695533





Ship: N371CM Engine 1: 690331





Ship: N371CM Engine 2: 695546





Ship: N372CM Engine 1: 695245





Ship: N372CM Engine 2: 690245





Ship: N740AX Engine 1: 580150





Ship: N740AX Engine 2: 580296





Ship: N744AX Engine 1: 580114





Ship: N744AX Engine 2: 580157





Ship: N749AX Engine 1: 580183





Ship: N749AX Engine 2: 580151





Ship: N750AX Engine 1: 580260





Ship: N750AX Engine 2: 580197





Ship: N767AX Engine 1: 580219





Ship: N767AX Engine 2: 580