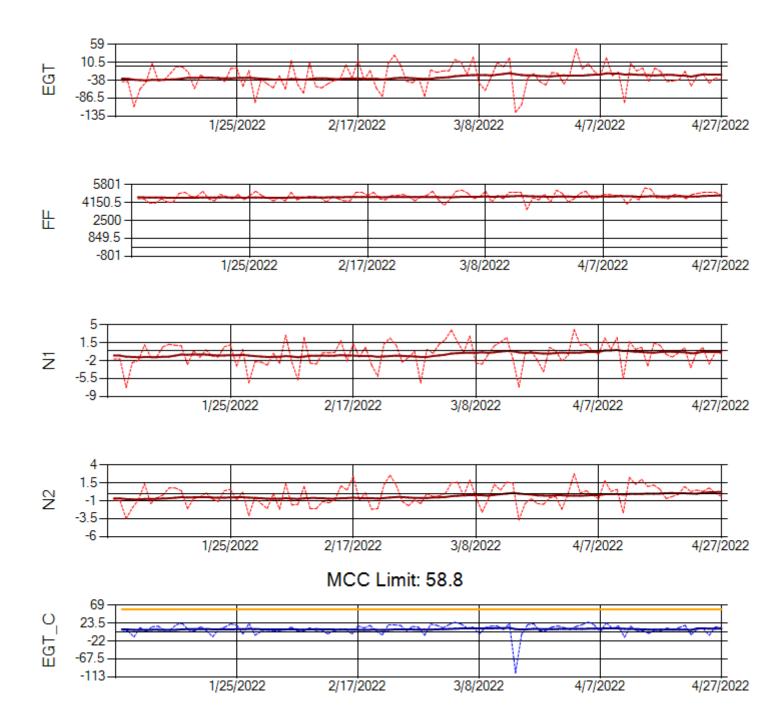

hip: N312AA Engine 1: 580269





Ship: N312AA Engine 2: 580272





Ship: N317CM Engine 1: 695491





Ship: N317CM Engine 2: 695446





Ship: N362CM Engine 1: 695687





Ship: N362CM Engine 2: 690382





Ship: N364CM Engine 1: 690208





Ship: N364CM Engine 2: 695533





Ship: N371CM Engine 1: 690331





Ship: N371CM Engine 2: 695546





Ship: N372CM Engine 1: 695245





Ship: N372CM Engine 2: 690245





Ship: N740AX Engine 1: 580150





Ship: N740AX Engine 2: 580296





Ship: N744AX Engine 1: 580114





Ship: N744AX Engine 2: 580157





Ship: N749AX Engine 1: 580183





Ship: N749AX Engine 2: 580151





Ship: N750AX Engine 1: 580260





Ship: N750AX Engine 2: 580197





Ship: N767AX Engine 1: 580219





Ship: N767AX Engine 2: 580297





Ship: N768AX Engine 1: 580167





Ship: N768AX Engine 2: 580210





Ship: N774AX Engine 1: 580128





Ship: N774AX Engine 2: 580108





Ship: N783AX Engine 1: 580195





Ship: N783AX Engine 2: 580163





Ship: N795AX Engine 1: 580130





Ship: N795AX Engine 2: 580144





Ship: N797AX Engine 1: 580271





Ship: N797AX Engine 2: 580370