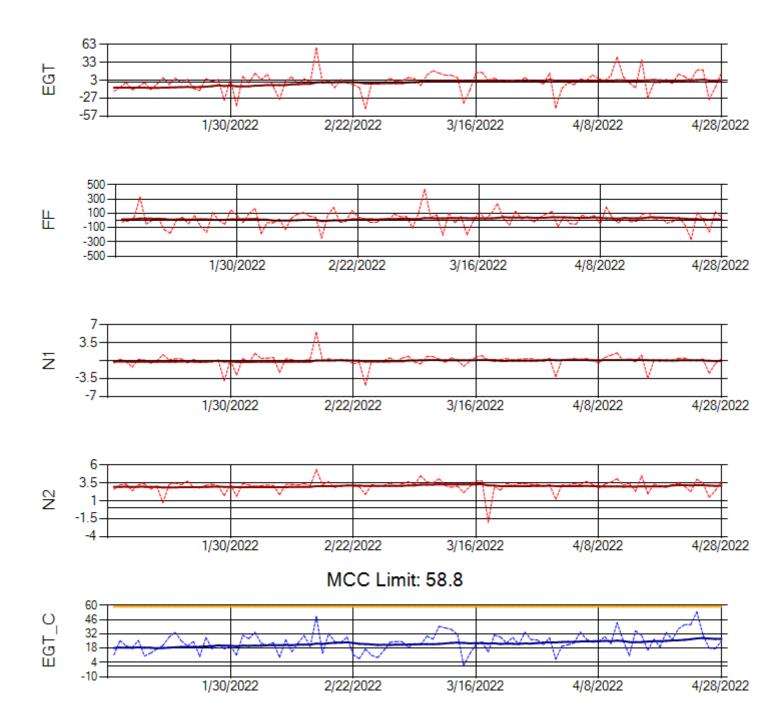

hip: N364CM Engine 1: 690208





Ship: N364CM Engine 2: 695533





Ship: N371CM Engine 1: 690331





Ship: N371CM Engine 2: 695546





Ship: N372CM Engine 1: 695245





Ship: N372CM Engine 2: 690245





Ship: N740AX Engine 1: 580150





Ship: N740AX Engine 2: 580296





Ship: N744AX Engine 1: 580114





Ship: N744AX Engine 2: 580157





Ship: N749AX Engine 1: 580183





Ship: N749AX Engine 2: 580151





Ship: N750AX Engine 1: 580260





Ship: N750AX Engine 2: 580197





Ship: N767AX Engine 1: 580219





Ship: N767AX Engine 2: 580297





Ship: N768AX Engine 1: 580167





Ship: N768AX Engine 2: 580210





Ship: N774AX Engine 1: 580128





Ship: N774AX Engine 2: 580108





Ship: N783AX Engine 1: 580195





Ship: N783AX Engine 2: 580163





Ship: N795AX Engine 1: 580130





Ship: N795AX Engine 2: 580144





Ship: N797AX Engine 1: 580271





Ship: N797AX Engine 2: 580370