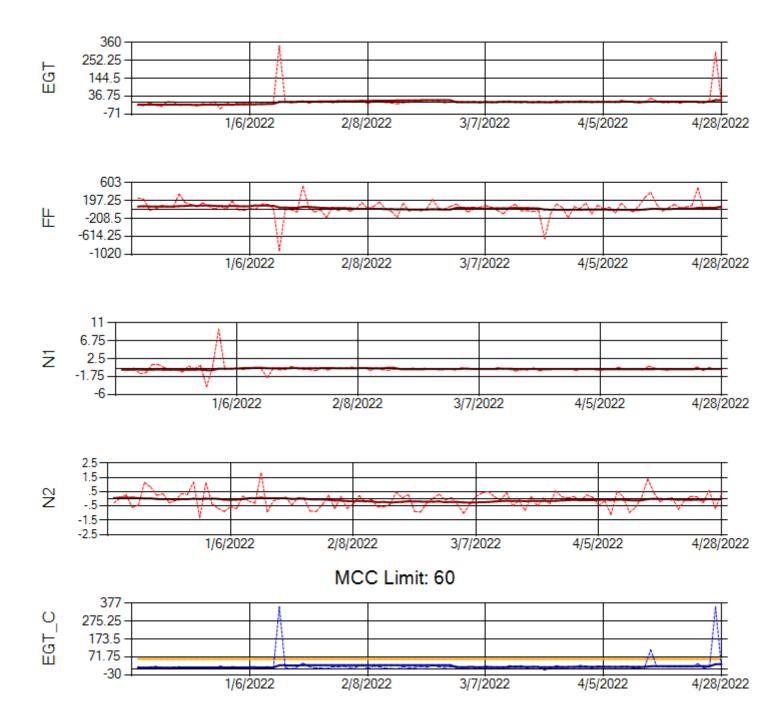

Ship: N219CY Engine 1: 717629





Ship: N219CY Engine 2: 729097





Ship: N220CY Engine 1: 727979





Ship: N220CY Engine 2: 724132





Ship: N226CY Engine 1: 724678





Ship: N226CY Engine 2: 727755





Ship: N312AA Engine 1: 580269





Ship: N312AA Engine 2: 580272





Ship: N317CM Engine 1: 695491





Ship: N317CM Engine 2: 695446





Ship: N362CM Engine 1: 695687





Ship: N362CM Engine 2: 690382





Ship: N364CM Engine 1: 690208





Ship: N364CM Engine 2: 695533





Ship: N371CM Engine 1: 690331





Ship: N371CM Engine 2: 695546





Ship: N372CM Engine 1: 695245





Ship: N372CM Engine 2: 690245





Ship: N740AX Engine 1: 580150





Ship: N740AX Engine 2: 580296





Ship: N744AX Engine 1: 580114





Ship: N744AX Engine 2: 580157





Ship: N749AX Engine 1: 580183





Ship: N749AX Engine 2: 580151





Ship: N750AX Engine 1: 580260





Ship: N750AX Engine 2: 580197





Ship: N767AX Engine 1: 580219





Ship: N767AX Engine 2: 580297





Ship: N768AX Engine 1: 580