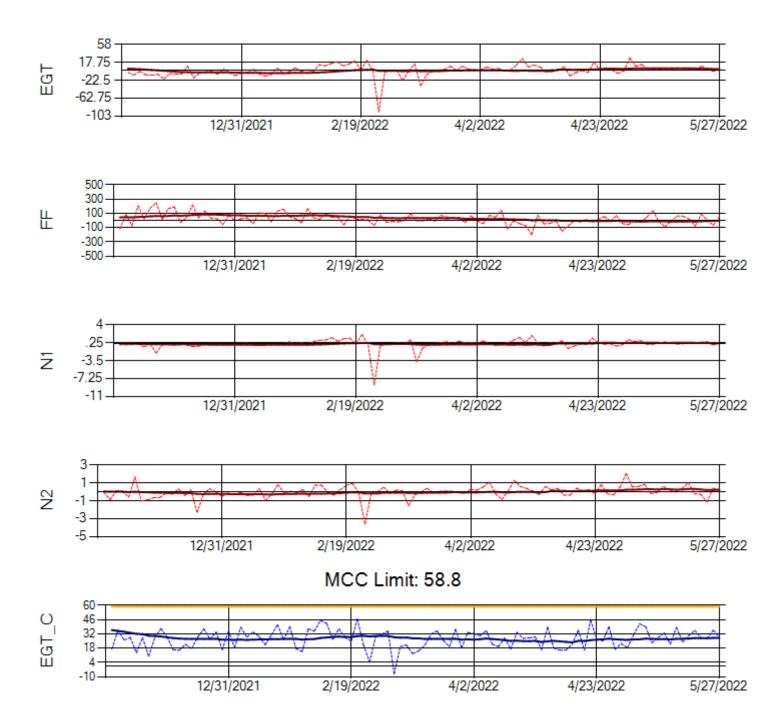

Ship: N371CM Engine 1: 690331

Ship: N371CM Engine 2: 695546

Ship: N372CM Engine 1: 695245

Ship: N372CM Engine 2: 690238

MCC Limit: 40

Ship: N740AX Engine 1: 580150

Ship: N740AX Engine 2: 580296

Ship: N744AX Engine 1: 580114