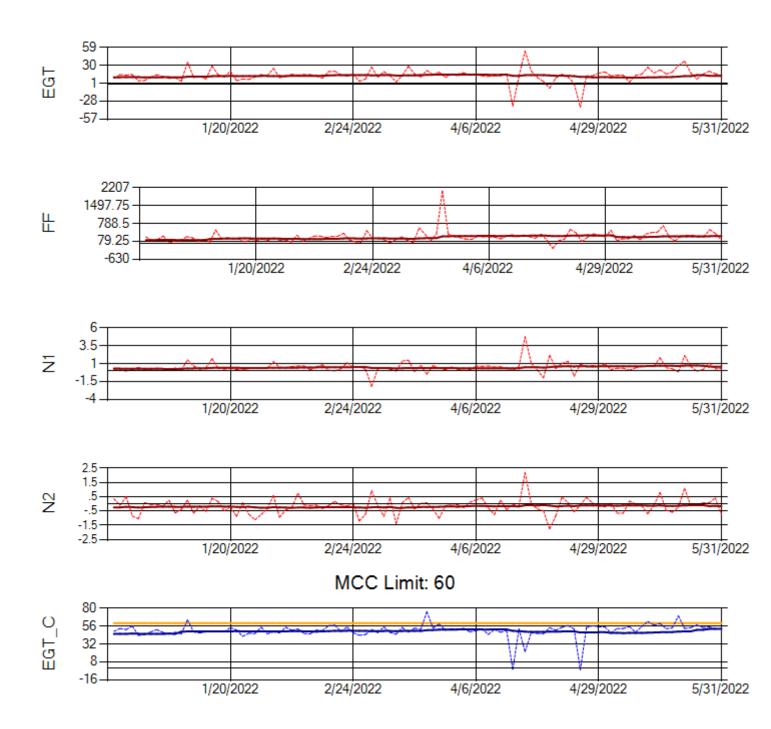

Ship: N371CM Engine 1: 690331

Ship: N371CM Engine 2: 695546

Ship: N372CM Engine 1: 695245

Ship: N372CM Engine 2: 690238

MCC Limit: 40

Ship: N740AX Engine 1: 580150

Ship: N740AX Engine 2: 580296

Ship: N744AX Engine 1: 580114