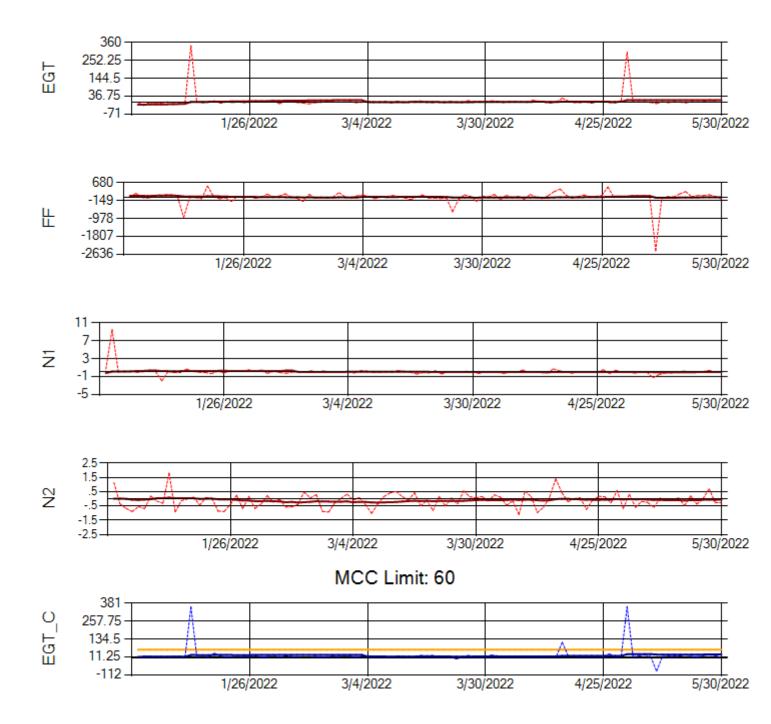

Ship: N371CM Engine 1: 690331

Ship: N371CM Engine 2: 695546

Ship: N372CM Engine 1: 695245

Ship: N372CM Engine 2: 690238

MCC Limit: 40

Ship: N740AX Engine 1: 580150

Ship: N740AX Engine 2: 580296

Ship: N744AX Engine 1: 580114