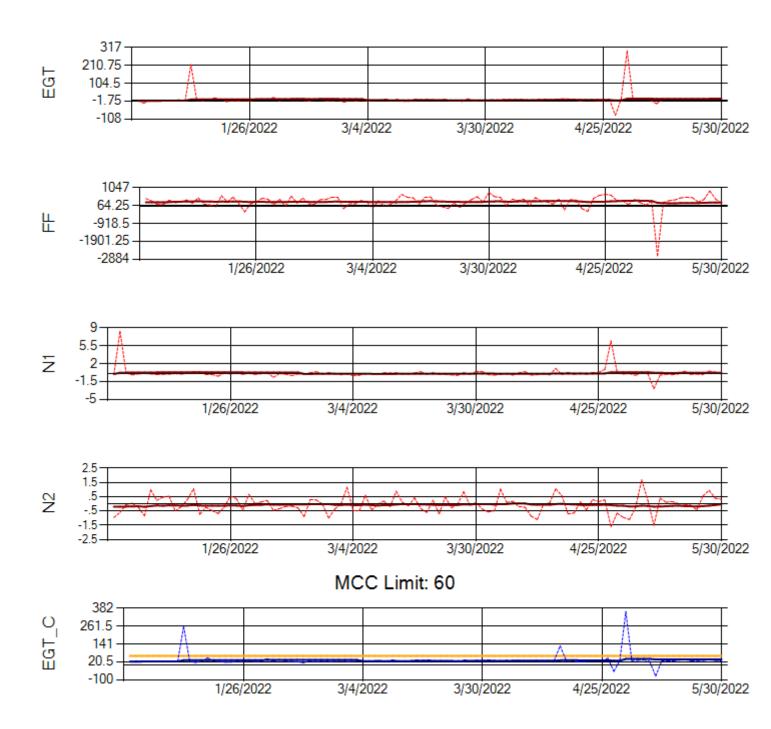

Ship: N371CM Engine 1: 690331

Ship: N371CM Engine 2: 695546

Ship: N372CM Engine 1: 695245

Ship: N372CM Engine 2: 690238

MCC Limit: 40

Ship: N740AX Engine 1: 580150

Ship: N740AX Engine 2: 580296

Ship: N744AX Engine 1: 580114