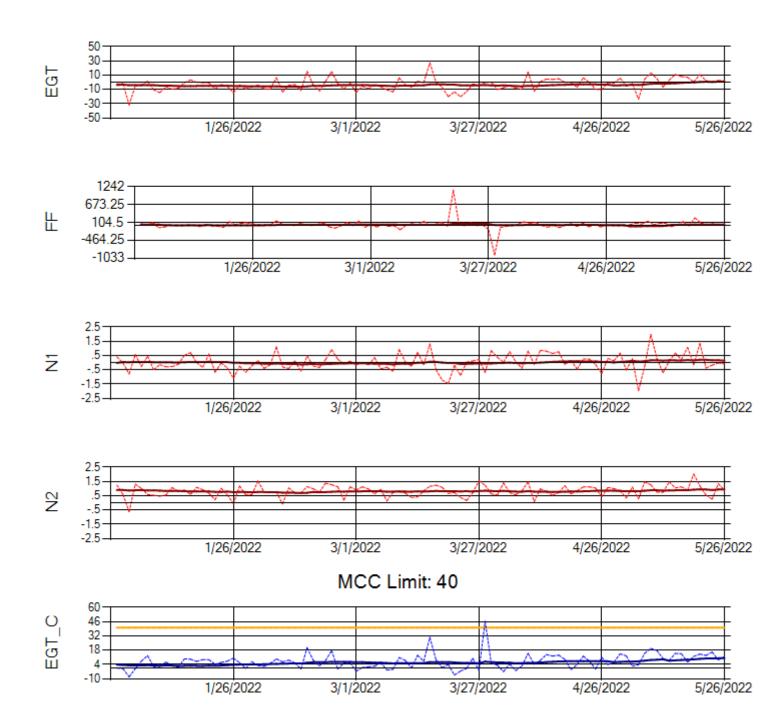

Ship: N371CM Engine 1: 690331

Ship: N371CM Engine 2: 695546

Ship: N372CM Engine 1: 695245

Ship: N372CM Engine 2: 690238

MCC Limit: 40

Ship: N740AX Engine 1: 580150

Ship: N740AX Engine 2: 580296

Ship: N744AX Engine 1: 580114