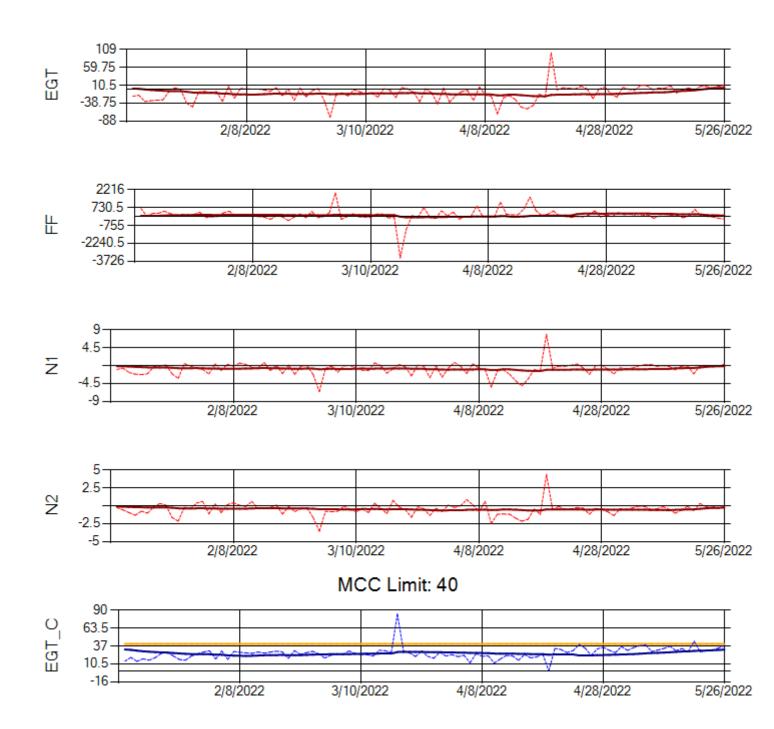

Ship: N371CM Engine 1: 690331

Ship: N371CM Engine 2: 695546

Ship: N372CM Engine 1: 695245

Ship: N372CM Engine 2: 690238

MCC Limit: 40

Ship: N740AX Engine 1: 580150

Ship: N740AX Engine 2: 580296

Ship: N744AX Engine 1: 580114