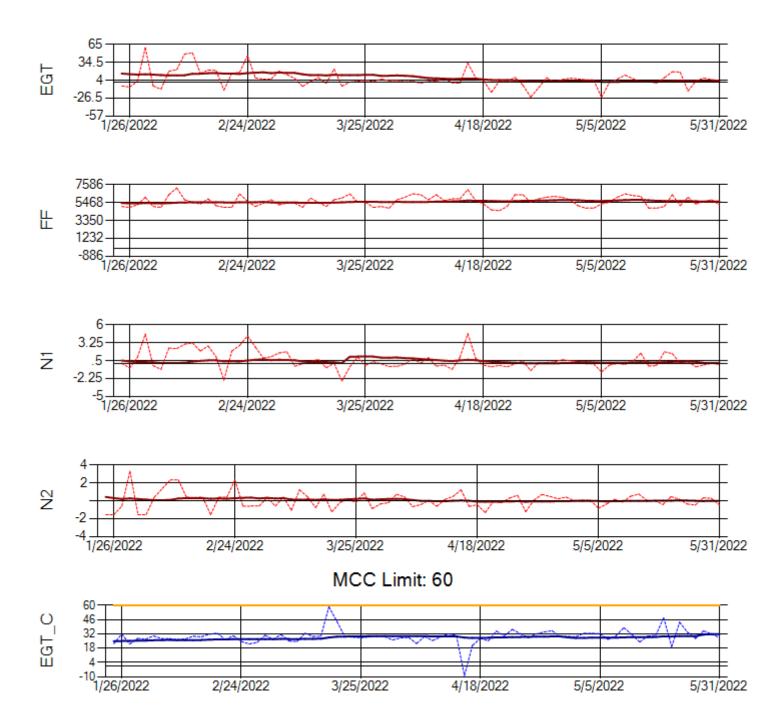

Ship: N371CM Engine 1: 690331

Ship: N371CM Engine 2: 695546

Ship: N372CM Engine 1: 695245

Ship: N372CM Engine 2: 690238

MCC Limit: 40

Ship: N740AX Engine 1: 580150

Ship: N740AX Engine 2: 580296

Ship: N744AX Engine 1: 580114