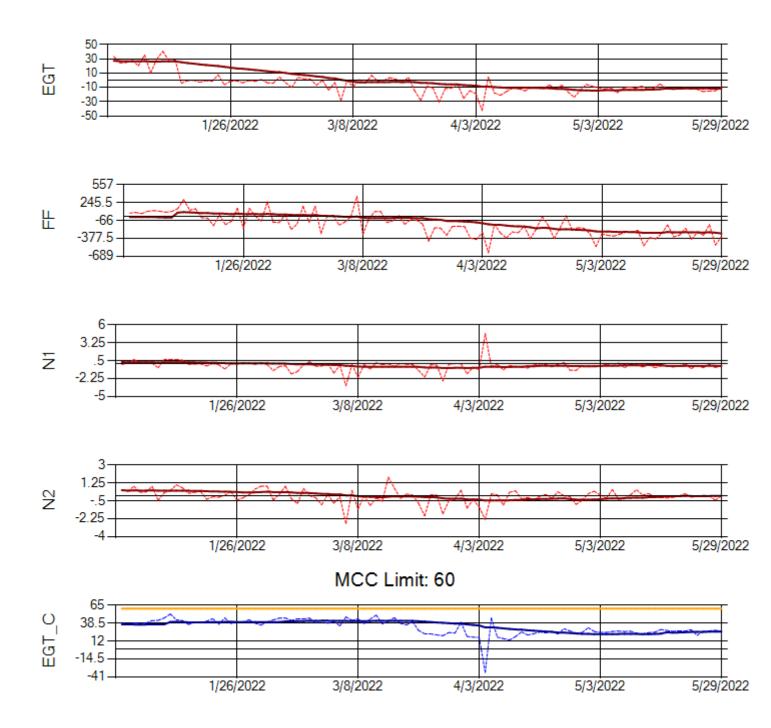

Ship: N371CM Engine 1: 690331

Ship: N371CM Engine 2: 695546

Ship: N372CM Engine 1: 695245

Ship: N372CM Engine 2: 690238

MCC Limit: 40

Ship: N740AX Engine 1: 580150

Ship: N740AX Engine 2: 580296

Ship: N744AX Engine 1: 580114