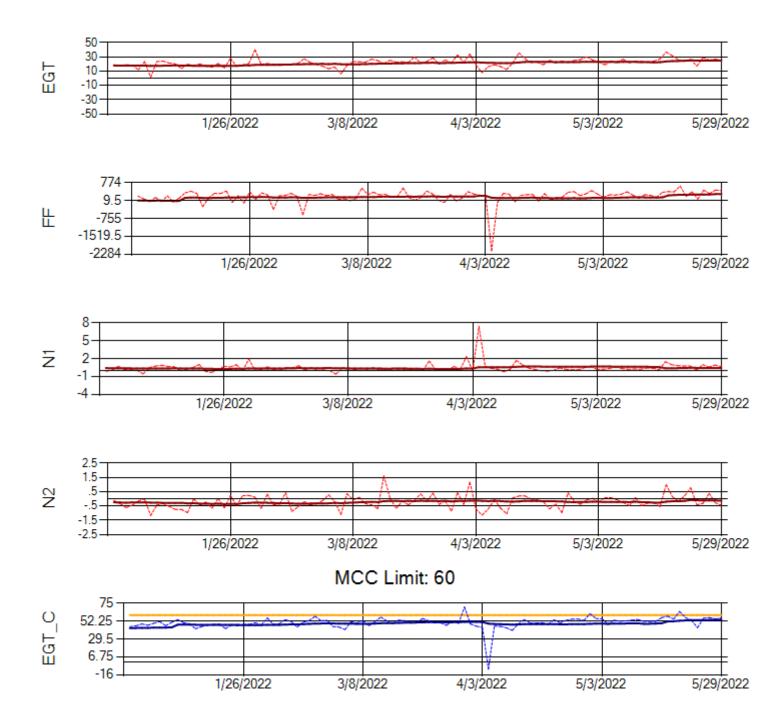

Ship: N371CM Engine 1: 690331

Ship: N371CM Engine 2: 695546

Ship: N372CM Engine 1: 695245

Ship: N372CM Engine 2: 690238

MCC Limit: 40

Ship: N740AX Engine 1: 580150

Ship: N740AX Engine 2: 580296

Ship: N744AX Engine 1: 580114