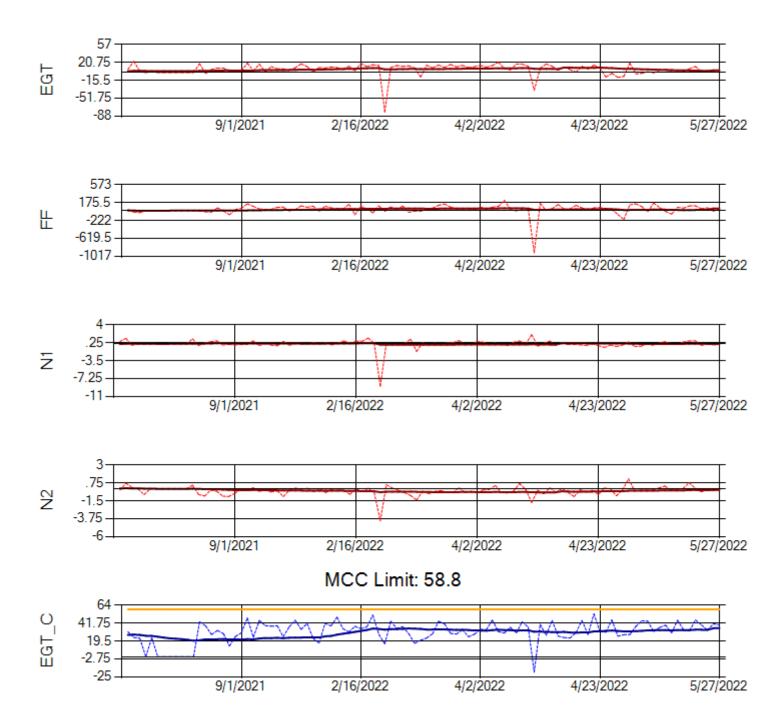

Ship: N371CM Engine 1: 690331

Ship: N371CM Engine 2: 695546

Ship: N372CM Engine 1: 695245

Ship: N372CM Engine 2: 690238

MCC Limit: 40

Ship: N740AX Engine 1: 580150

Ship: N740AX Engine 2: 580296

Ship: N744AX Engine 1: 580114