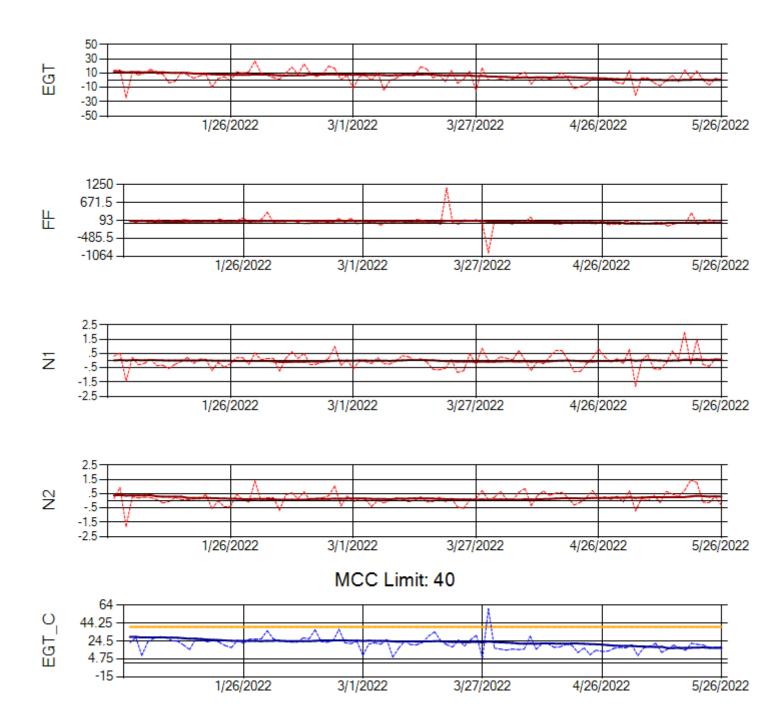

Ship: N371CM Engine 1: 690331

Ship: N371CM Engine 2: 695546

Ship: N372CM Engine 1: 695245

Ship: N372CM Engine 2: 690238

MCC Limit: 40

Ship: N740AX Engine 1: 580150

Ship: N740AX Engine 2: 580296

Ship: N744AX Engine 1: 580114