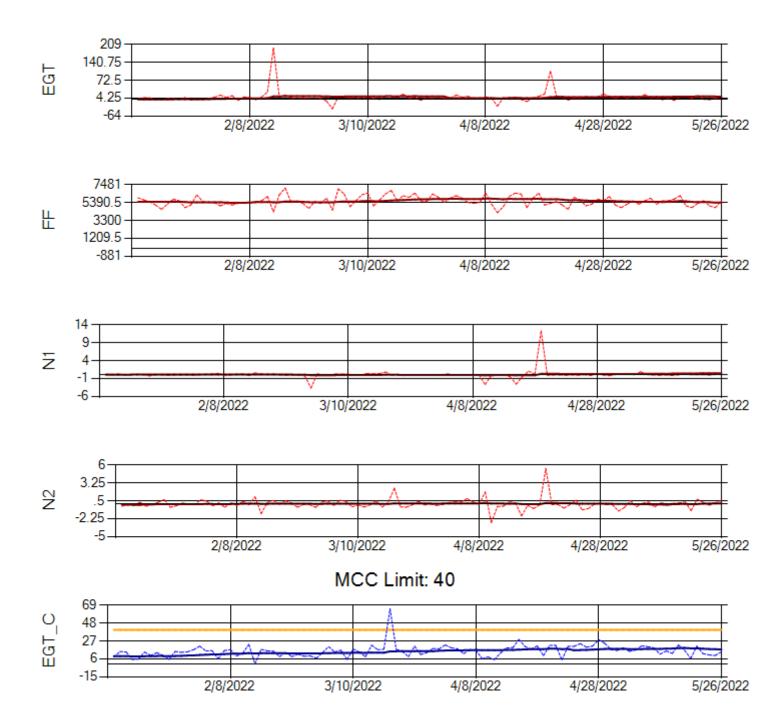

Ship: N371CM Engine 1: 690331

Ship: N371CM Engine 2: 695546

Ship: N372CM Engine 1: 695245

Ship: N372CM Engine 2: 690238

MCC Limit: 40

Ship: N740AX Engine 1: 580150

Ship: N740AX Engine 2: 580296

Ship: N744AX Engine 1: 580114