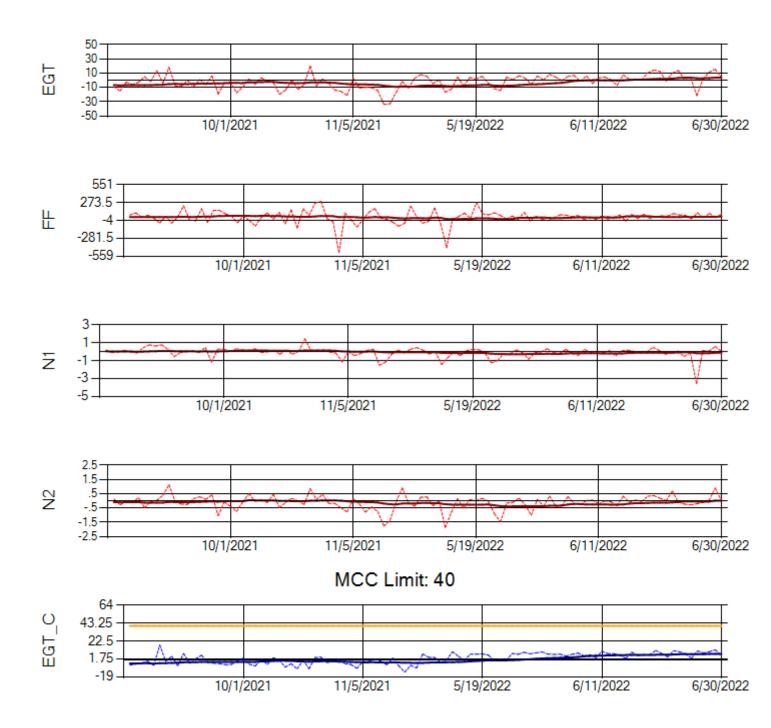

Ship: N371CM Engine 1: 690331

Ship: N371CM Engine 2: 690380

Ship: N372CM Engine 1: 695245

Ship: N372CM Engine 2: 690283

Ship: N390CM Engine 1: 707113

MCC Limit: 40

Ship: N390CM Engine 2: 706924

MCC Limit: 40