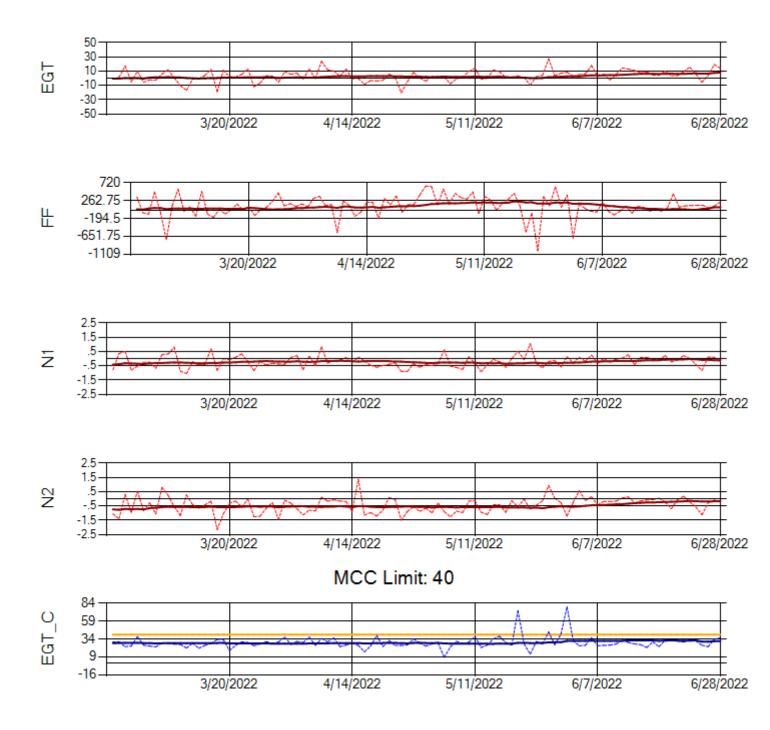

Ship: N371CM Engine 1: 690331

Ship: N371CM Engine 2: 690380

Ship: N372CM Engine 1: 695245

Ship: N372CM Engine 2: 690283

Ship: N390CM Engine 1: 707113

MCC Limit: 40

Ship: N390CM Engine 2: 706924

MCC Limit: 40