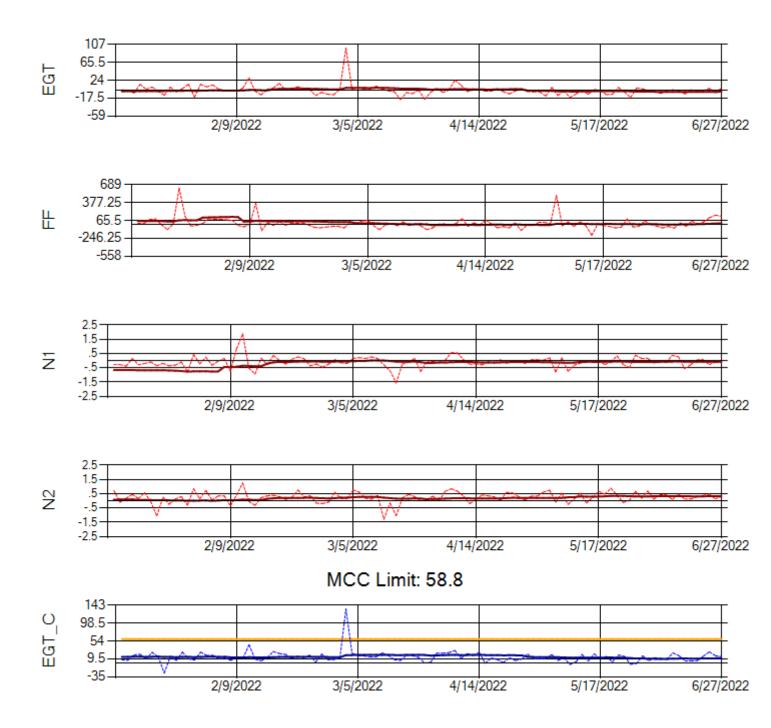

Ship: N371CM Engine 1: 690331

Ship: N371CM Engine 2: 690380

Ship: N372CM Engine 1: 695245

Ship: N372CM Engine 2: 690283

Ship: N390CM Engine 1: 707113

MCC Limit: 40

Ship: N390CM Engine 2: 706924

MCC Limit: 40