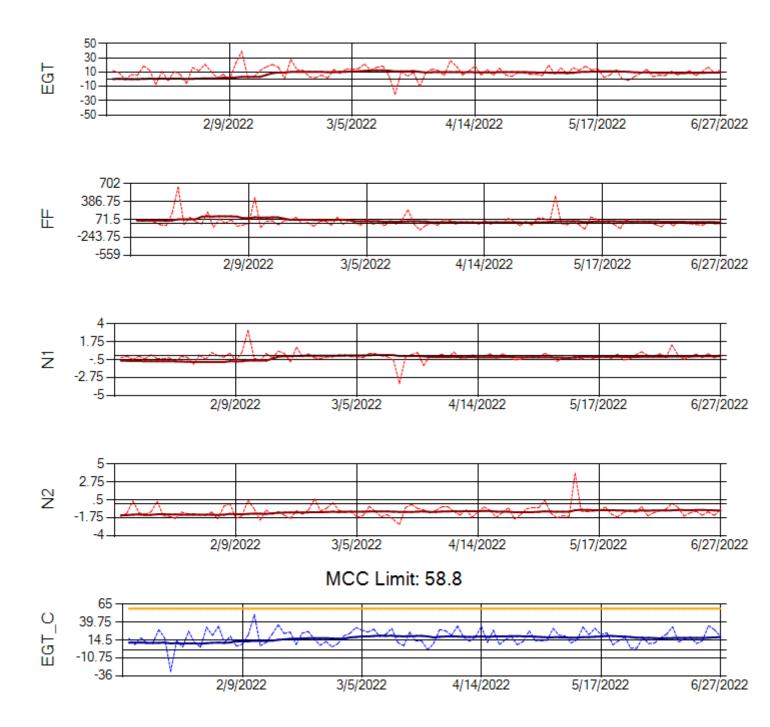

Ship: N371CM Engine 1: 690331

Ship: N371CM Engine 2: 690380

Ship: N372CM Engine 1: 695245

Ship: N372CM Engine 2: 690283

Ship: N390CM Engine 1: 707113

MCC Limit: 40

Ship: N390CM Engine 2: 706924

MCC Limit: 40