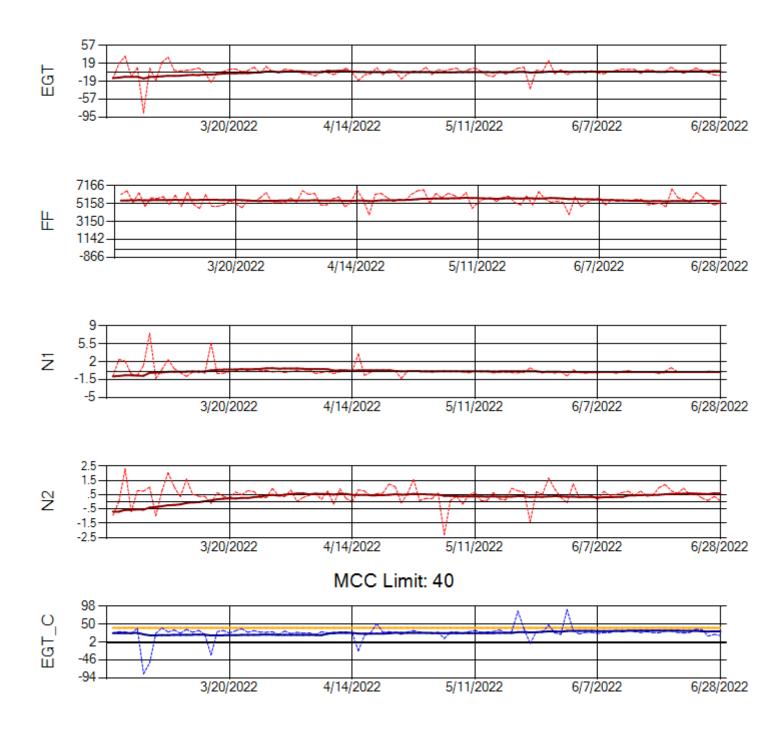

Ship: N371CM Engine 1: 690331

Ship: N371CM Engine 2: 690380

Ship: N372CM Engine 1: 695245

Ship: N372CM Engine 2: 690283

Ship: N390CM Engine 1: 707113

MCC Limit: 40

Ship: N390CM Engine 2: 706924

MCC Limit: 40