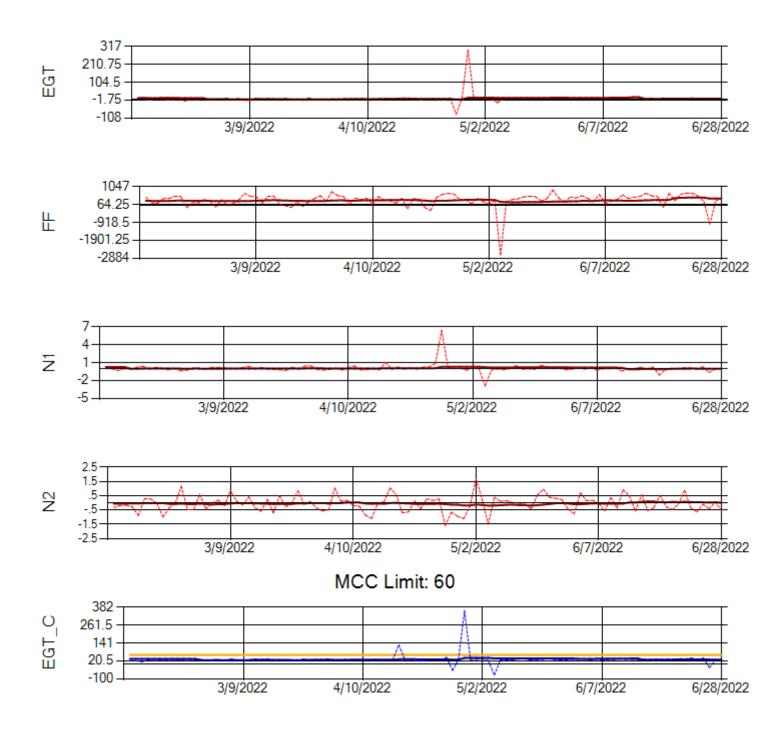

Ship: N371CM Engine 1: 690331

Ship: N371CM Engine 2: 690380

Ship: N372CM Engine 1: 695245

Ship: N372CM Engine 2: 690283

Ship: N390CM Engine 1: 707113

MCC Limit: 40

Ship: N390CM Engine 2: 706924

MCC Limit: 40