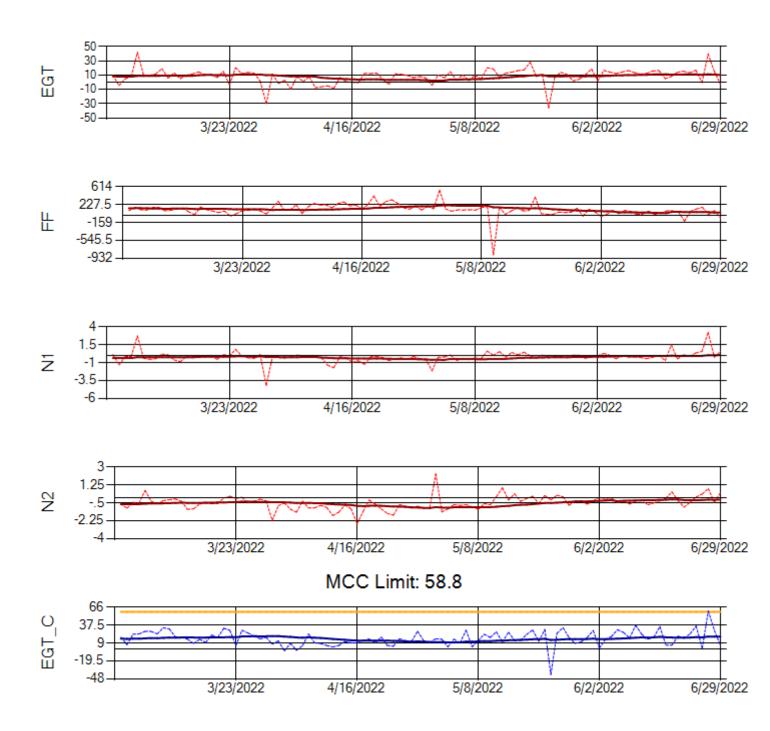

Ship: N371CM Engine 1: 690331

Ship: N371CM Engine 2: 690380

Ship: N372CM Engine 1: 695245

Ship: N372CM Engine 2: 690283

Ship: N390CM Engine 1: 707113

MCC Limit: 40

Ship: N390CM Engine 2: 706924

MCC Limit: 40