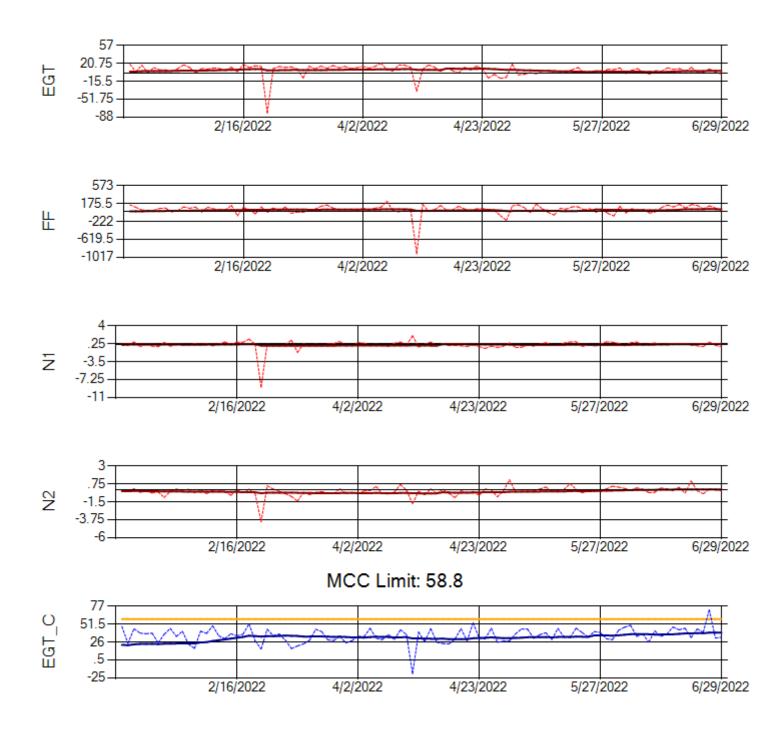

Ship: N371CM Engine 1: 690331

Ship: N371CM Engine 2: 690380

Ship: N372CM Engine 1: 695245

Ship: N372CM Engine 2: 690283

Ship: N390CM Engine 1: 707113

MCC Limit: 40

Ship: N390CM Engine 2: 706924

MCC Limit: 40