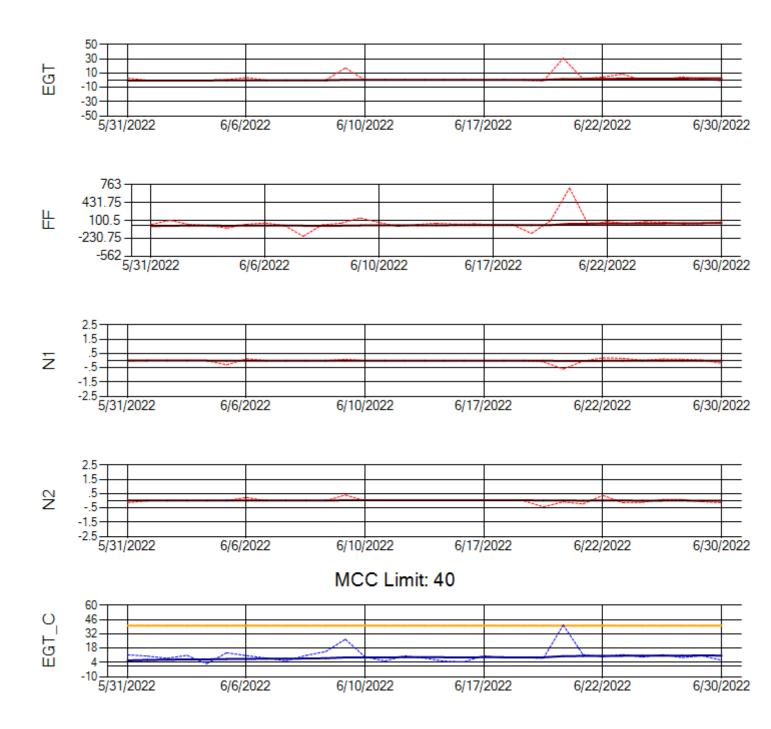

Ship: N371CM Engine 1: 690331

Ship: N371CM Engine 2: 690380

Ship: N372CM Engine 1: 695245

Ship: N372CM Engine 2: 690283

Ship: N390CM Engine 1: 707113

MCC Limit: 40

Ship: N390CM Engine 2: 706924

MCC Limit: 40