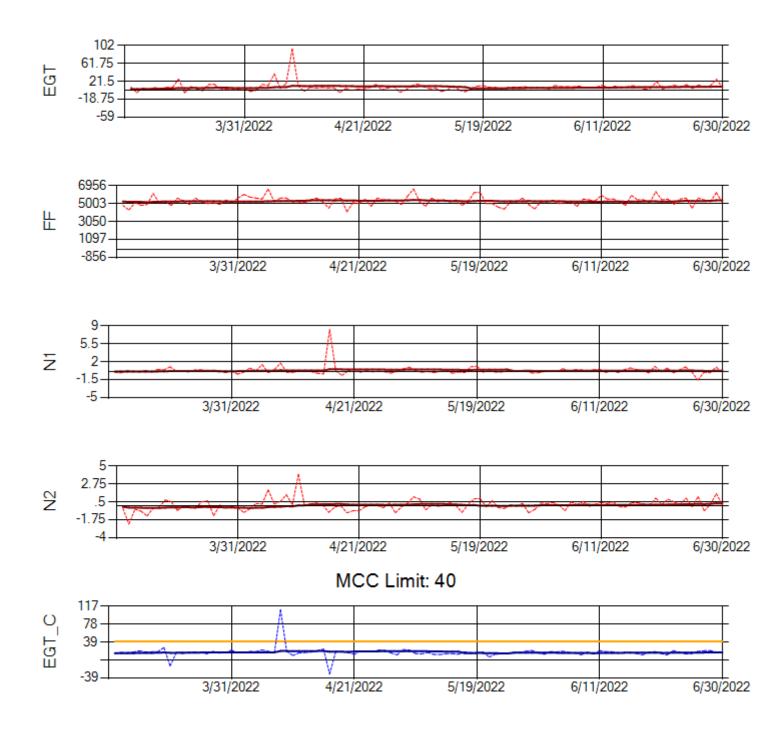

Ship: N371CM Engine 1: 690331

Ship: N371CM Engine 2: 690380

Ship: N372CM Engine 1: 695245

Ship: N372CM Engine 2: 690283

Ship: N390CM Engine 1: 707113

MCC Limit: 40

Ship: N390CM Engine 2: 706924

MCC Limit: 40