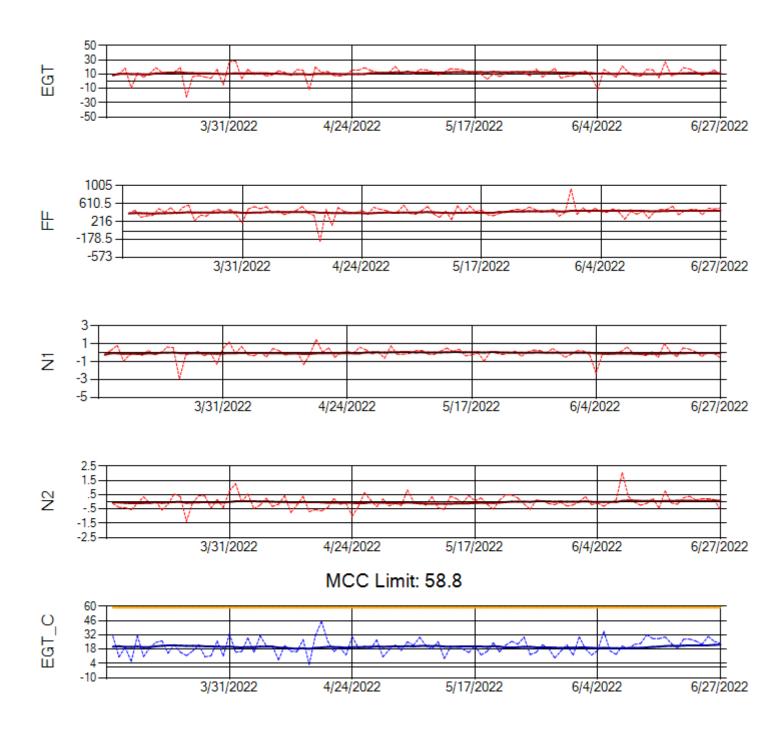

Ship: N371CM Engine 1: 690331

Ship: N371CM Engine 2: 690380

Ship: N372CM Engine 1: 695245

Ship: N372CM Engine 2: 690283

Ship: N390CM Engine 1: 707113

MCC Limit: 40

Ship: N390CM Engine 2: 706924

MCC Limit: 40