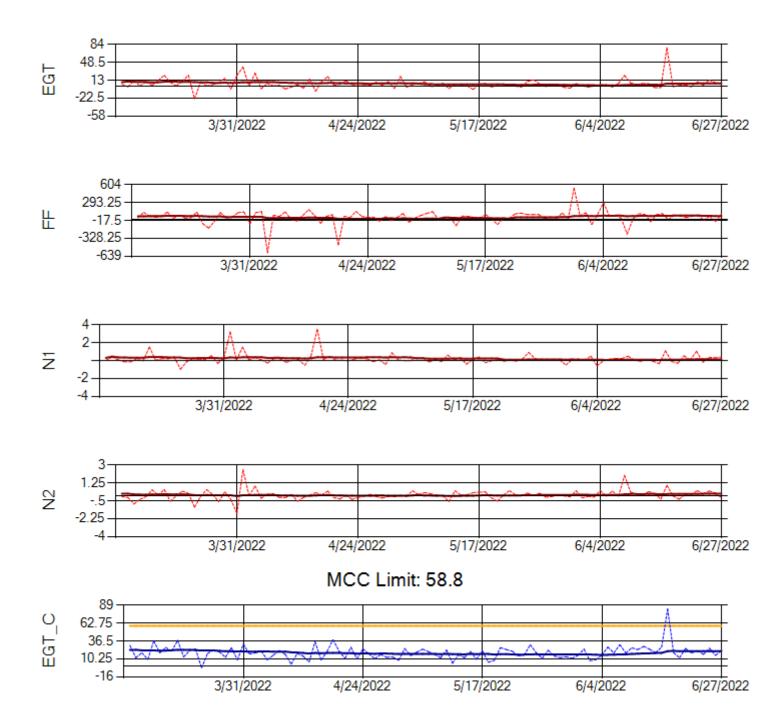

Ship: N371CM Engine 1: 690331

Ship: N371CM Engine 2: 690380

Ship: N372CM Engine 1: 695245

Ship: N372CM Engine 2: 690283

Ship: N390CM Engine 1: 707113

MCC Limit: 40

Ship: N390CM Engine 2: 706924

MCC Limit: 40