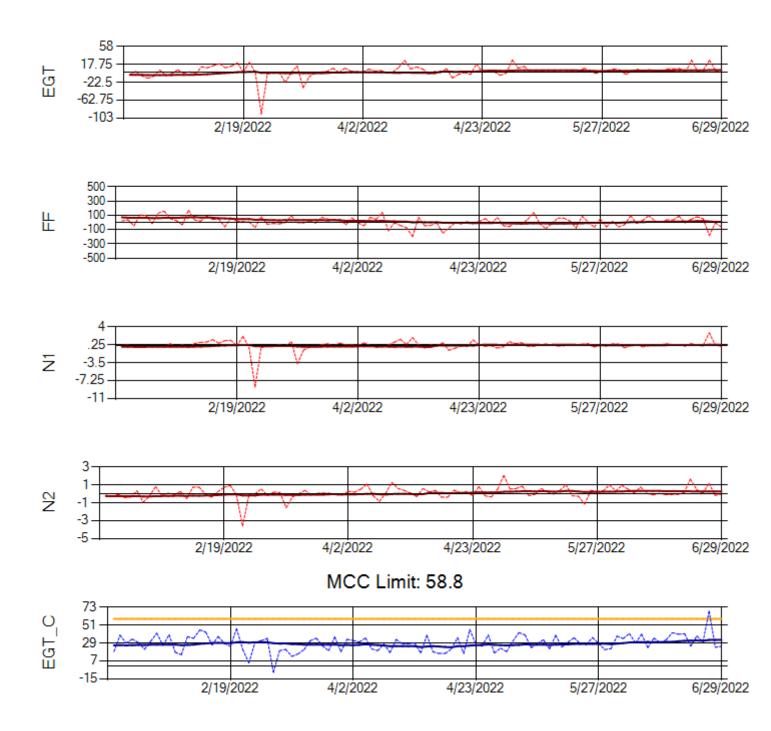

Ship: N371CM Engine 1: 690331

Ship: N371CM Engine 2: 690380

Ship: N372CM Engine 1: 695245

Ship: N372CM Engine 2: 690283

Ship: N390CM Engine 1: 707113

MCC Limit: 40

Ship: N390CM Engine 2: 706924

MCC Limit: 40