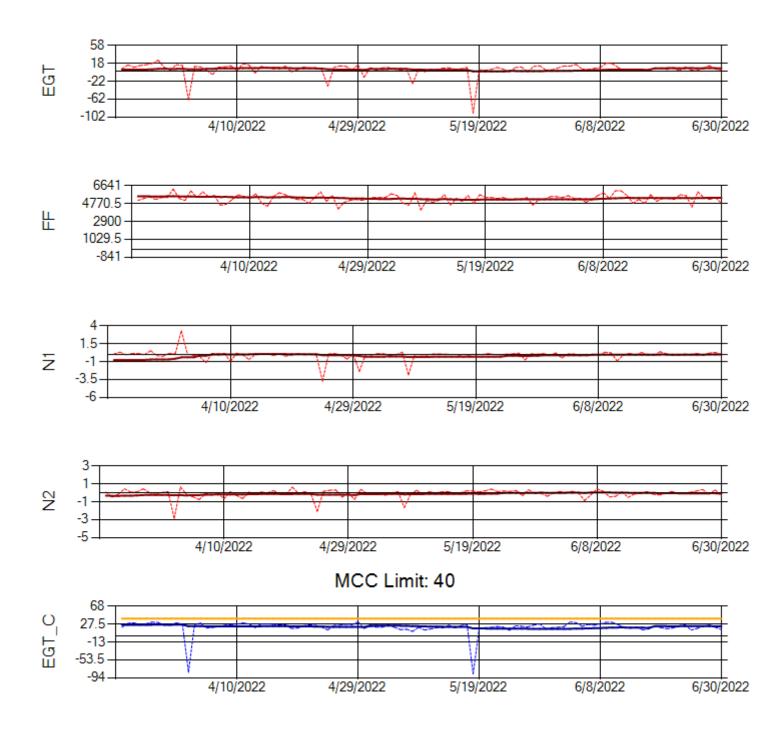

Ship: N371CM Engine 1: 690331

Ship: N371CM Engine 2: 690380

Ship: N372CM Engine 1: 695245

Ship: N372CM Engine 2: 690283

Ship: N390CM Engine 1: 707113

MCC Limit: 40

Ship: N390CM Engine 2: 706924

MCC Limit: 40