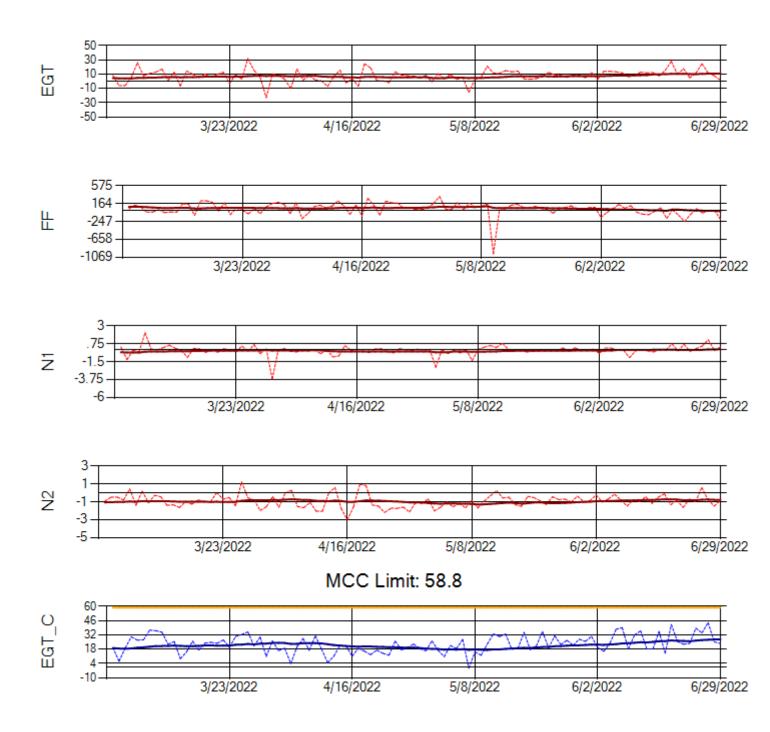

Ship: N371CM Engine 1: 690331

Ship: N371CM Engine 2: 690380

Ship: N372CM Engine 1: 695245

Ship: N372CM Engine 2: 690283

Ship: N390CM Engine 1: 707113

MCC Limit: 40

Ship: N390CM Engine 2: 706924

MCC Limit: 40