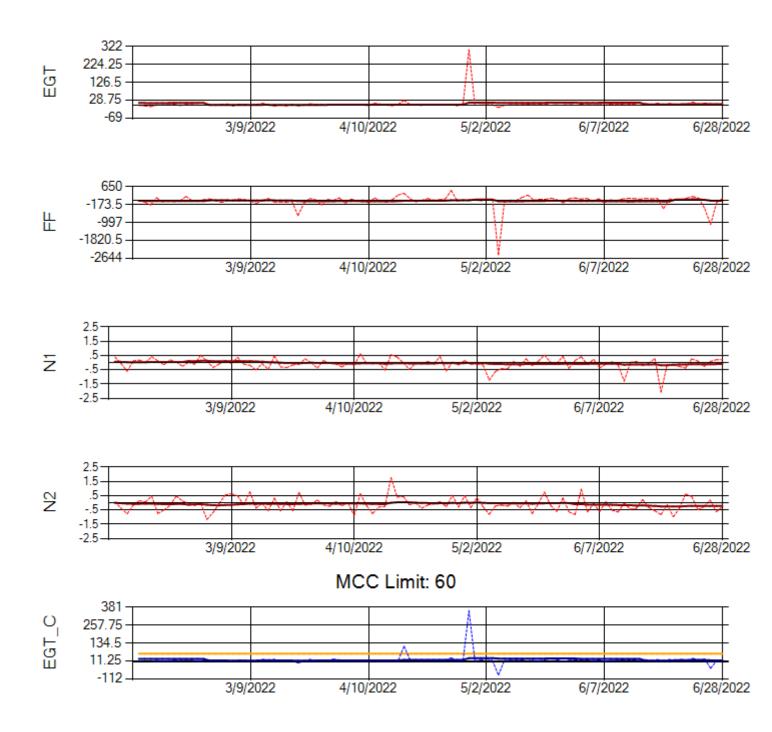

Ship: N371CM Engine 1: 690331

Ship: N371CM Engine 2: 690380

Ship: N372CM Engine 1: 695245

Ship: N372CM Engine 2: 690283

Ship: N390CM Engine 1: 707113

MCC Limit: 40

Ship: N390CM Engine 2: 706924

MCC Limit: 40