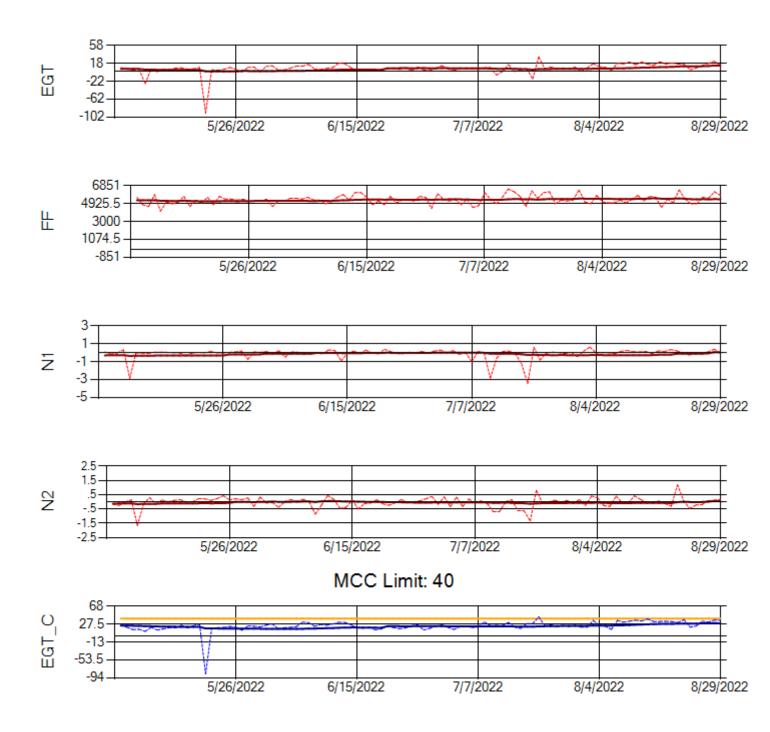

Ship: N749AX Engine 2: 580151

Ship: N750AX Engine 1: 580260

Ship: N750AX Engine 2: 580197

Ship: N762CK Engine 1: 695618

MCC Limit: 40

Delta TechOps

Ship: N762CK Engine 2: 695325

MCC Limit: 40