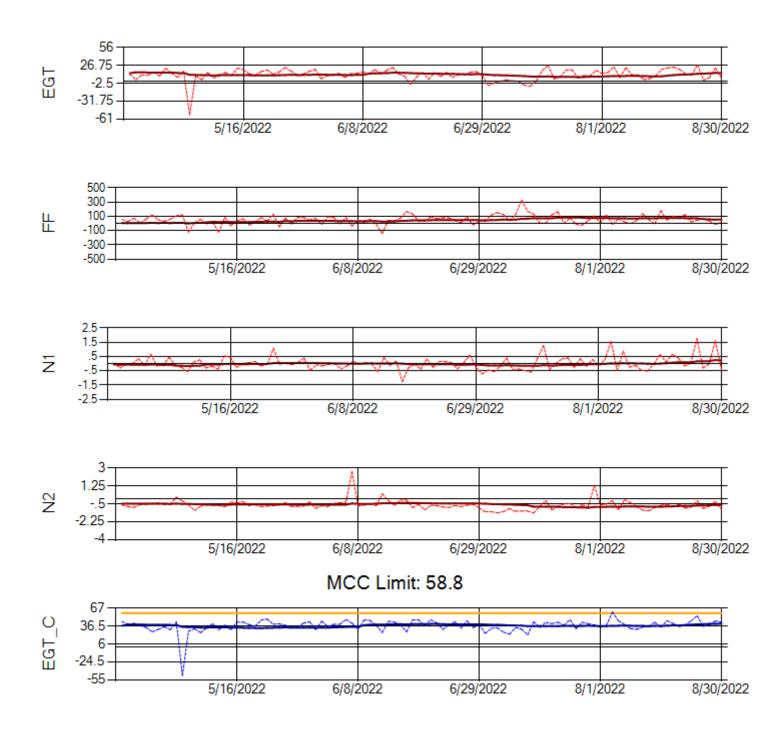

Delta TechOps

9/6/2022

Ship: N764CK Engine 1: 695527

MCC Limit: 40

Ship: N764CK Engine 2: 695589

MCC Limit: 40

Delta TechOps

Ship: N767AX Engine 1: 580219