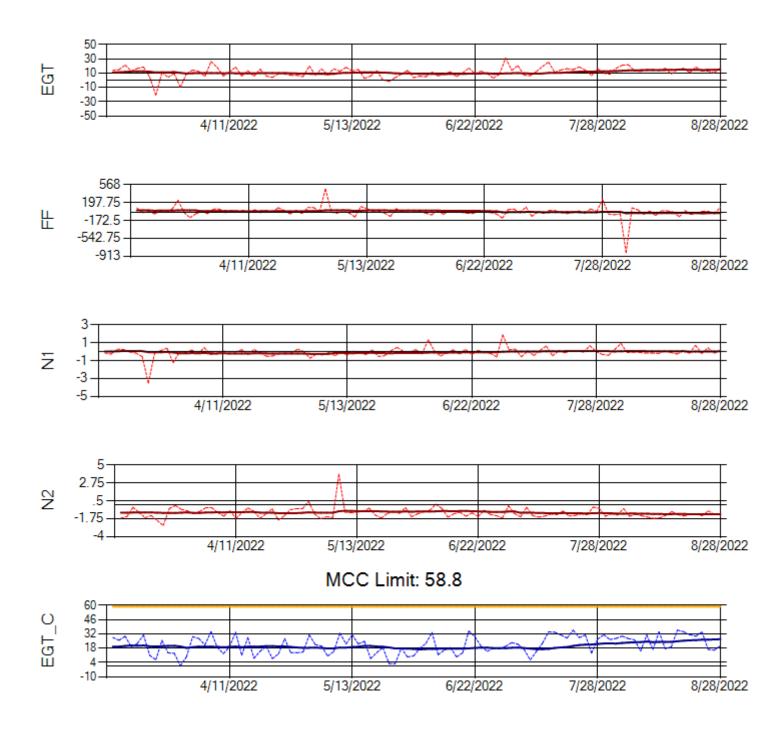

Ship: N391CM Engine 2: 707151

Ship: N740AX Engine 1: 580150

Ship: N740AX Engine 2: 580296

Ship: N744AX Engine 1: 580114

Ship: N744AX Engine 2: 580248

MCC Limit: 58.8

Delta TechOps

Ship: N749AX Engine 1: 580183