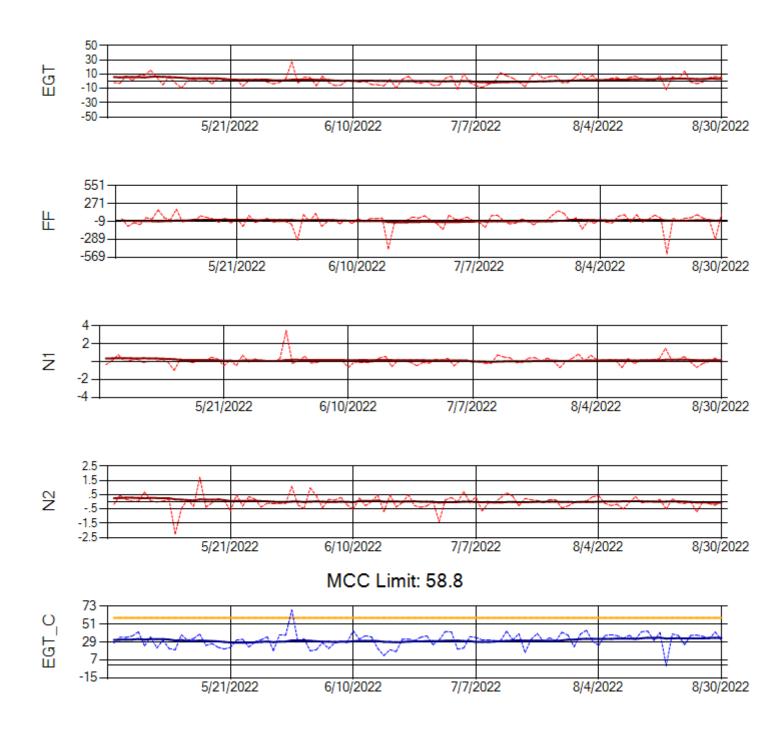

Ship: N749AX Engine 2: 580151

Ship: N750AX Engine 1: 580260

Ship: N750AX Engine 2: 580197

Ship: N762CK Engine 1: 695618

MCC Limit: 40

Delta TechOps

Ship: N762CK Engine 2: 695325

MCC Limit: 40