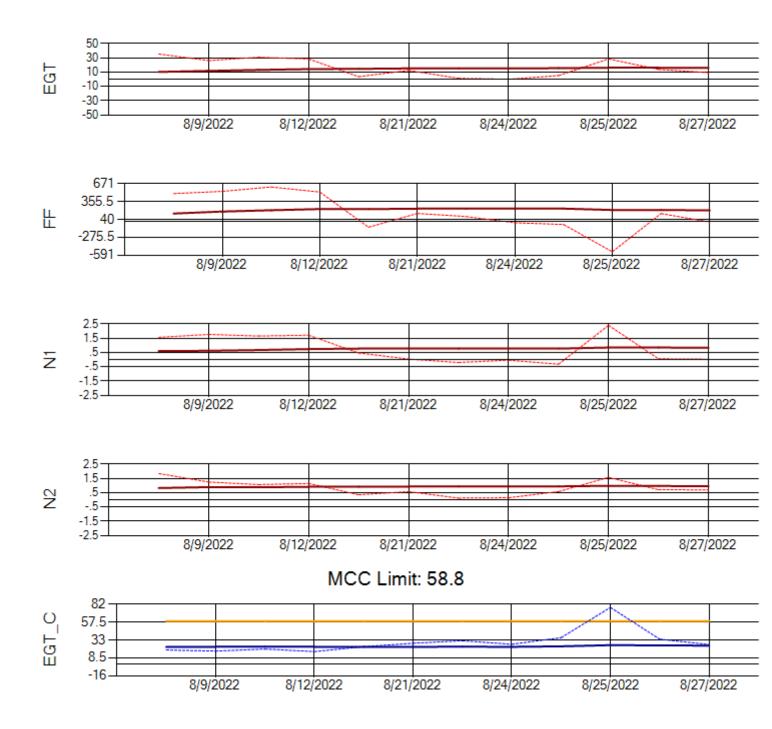

Ship: N391CM Engine 2: 707151

Ship: N740AX Engine 1: 580150

Ship: N740AX Engine 2: 580296

Ship: N744AX Engine 1: 580114

Ship: N744AX Engine 2: 580248

MCC Limit: 58.8

Delta TechOps

Ship: N749AX Engine 1: 580183