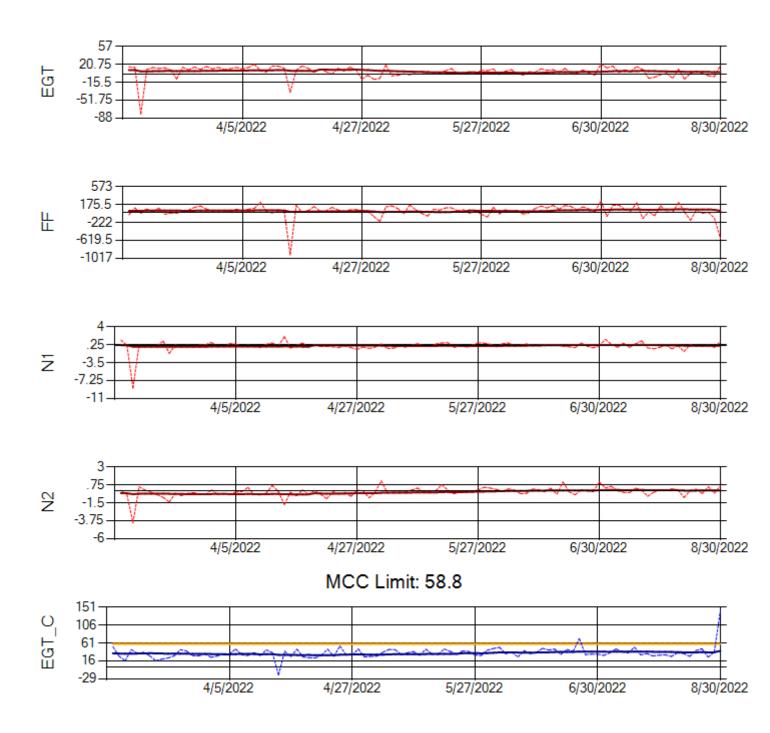

Ship: N391CM Engine 2: 707151

Ship: N740AX Engine 1: 580150

Ship: N740AX Engine 2: 580296

Ship: N744AX Engine 1: 580114

Ship: N744AX Engine 2: 580248

MCC Limit: 58.8

Delta TechOps

Ship: N749AX Engine 1: 580183