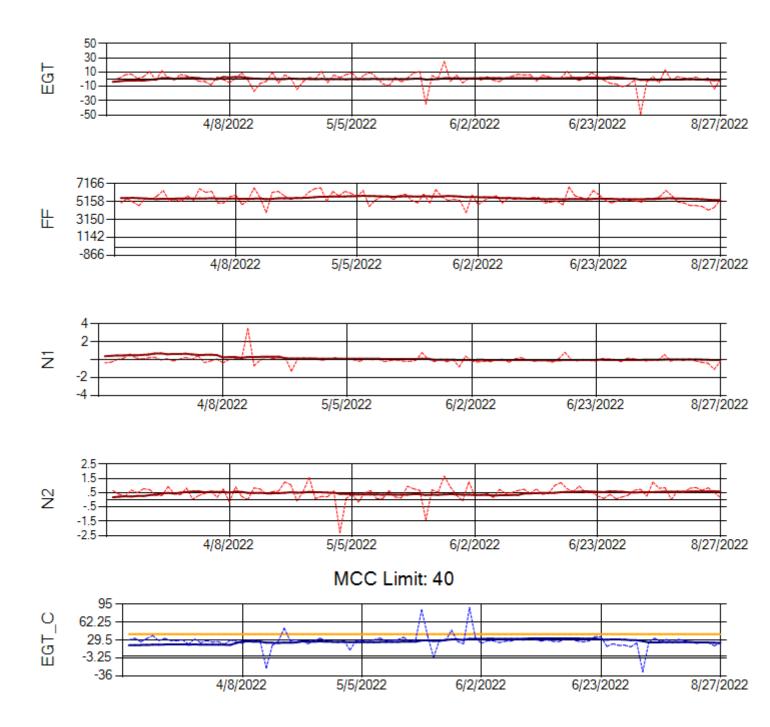

Ship: N749AX Engine 2: 580151

Ship: N750AX Engine 1: 580260

Ship: N750AX Engine 2: 580197

Ship: N762CK Engine 1: 695618

MCC Limit: 40

Delta TechOps

Ship: N762CK Engine 2: 695325

MCC Limit: 40