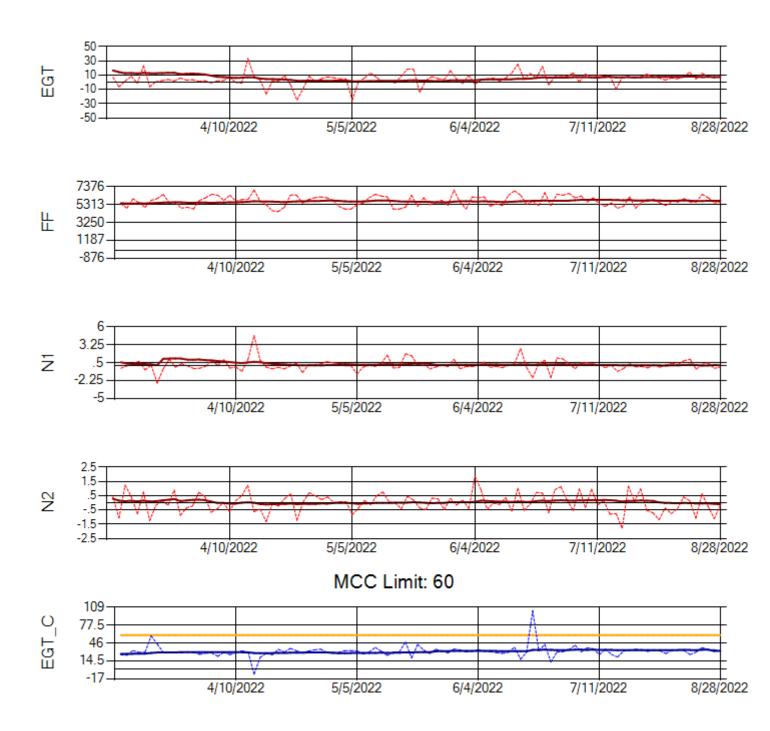

Ship: N749AX Engine 2: 580151

Ship: N750AX Engine 1: 580260

Ship: N750AX Engine 2: 580197

Ship: N762CK Engine 1: 695618

MCC Limit: 40

Delta TechOps

Ship: N762CK Engine 2: 695325

MCC Limit: 40