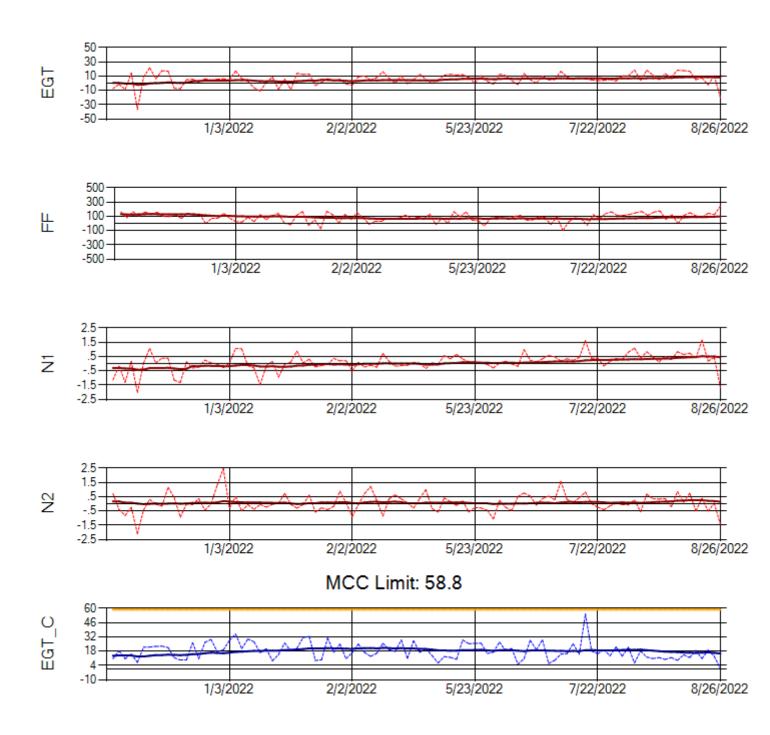

ta TechOps





Ship: N749AX Engine 1: 580183





Ship: N749AX Engine 2: 580151





Ship: N750AX Engine 1: 580260





Ship: N750AX Engine 2: 580197





Ship: N762CK Engine 1: 695618



MCC Limit: 40

Delta TechOps





Ship: N762CK Engine 2: 695325



MCC Limit: 40

Delta TechOps

9/6/2022



Ship: N764CK Engine 1: 695527



MCC Limit: 40





Ship: N764CK Engine 2: 695589



MCC Limit: 40

Delta TechOps





Ship: N767AX Engine 1: 580219





Ship: N767AX Engine 2: 580297





Ship: N768AX Engine 1: 580173





Ship: N768AX Engine 2: 580137





Ship: N774AX Engine 1: 580128





Ship: N774AX Engine 2: 580172







Ship: N783AX Engine 1: 580195





Ship: N783AX Engine 2: 580163





Ship: N795AX Engine 1: 580130





Ship: N795AX Engine 2: 580144





Ship: N797AX Engine 1: 580271





Ship: N797AX Engine 2: 580370