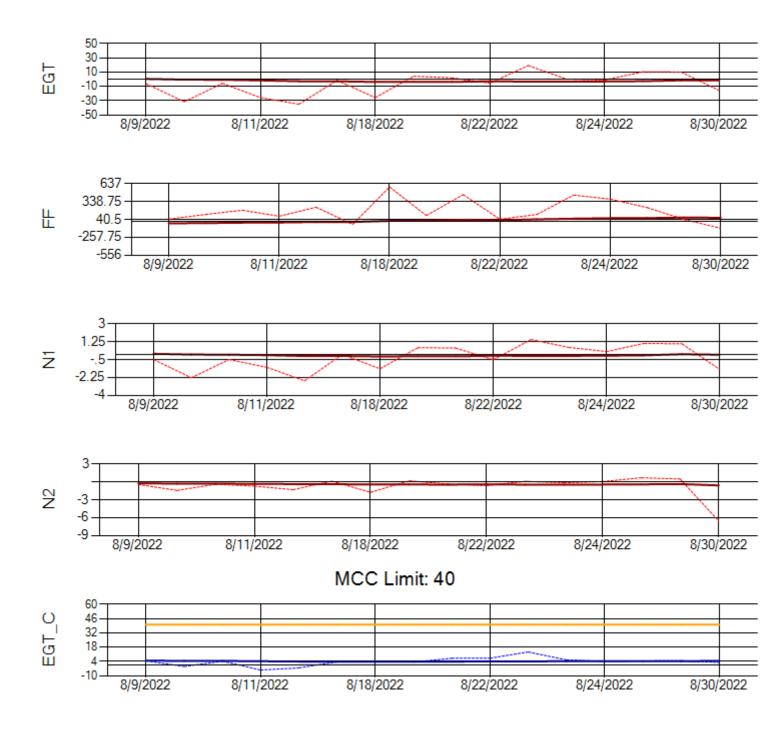

Ship: N749AX Engine 2: 580151

Ship: N750AX Engine 1: 580260

Ship: N750AX Engine 2: 580197

Ship: N762CK Engine 1: 695618

MCC Limit: 40

Delta TechOps

Ship: N762CK Engine 2: 695325

MCC Limit: 40