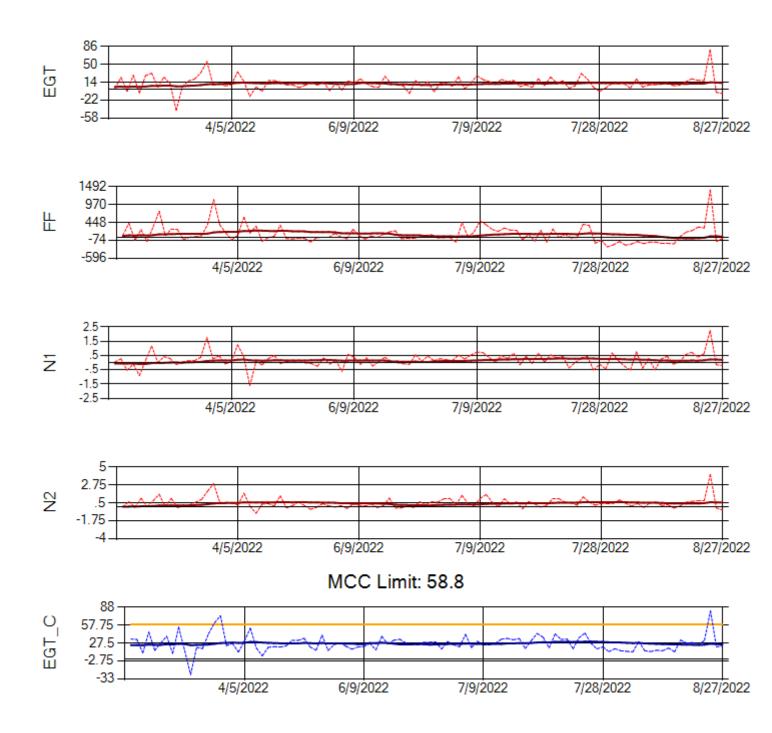

Ship: N391CM Engine 2: 707151

Ship: N740AX Engine 1: 580150

Ship: N740AX Engine 2: 580296

Ship: N744AX Engine 1: 580114

Ship: N744AX Engine 2: 580248

MCC Limit: 58.8

Delta TechOps

Ship: N749AX Engine 1: 580183