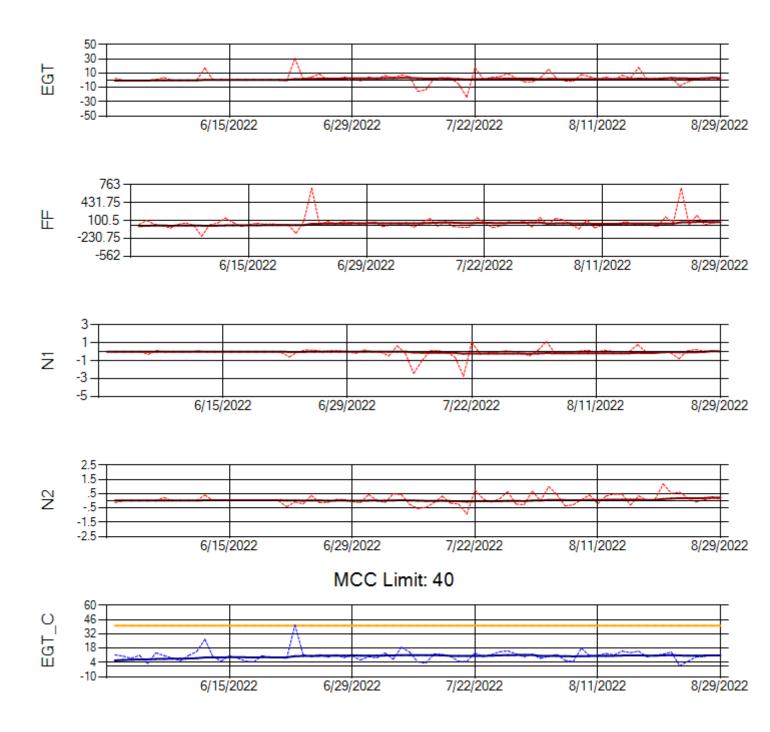

Ship: N749AX Engine 2: 580151

Ship: N750AX Engine 1: 580260

Ship: N750AX Engine 2: 580197

Ship: N762CK Engine 1: 695618

MCC Limit: 40

Delta TechOps

Ship: N762CK Engine 2: 695325

MCC Limit: 40