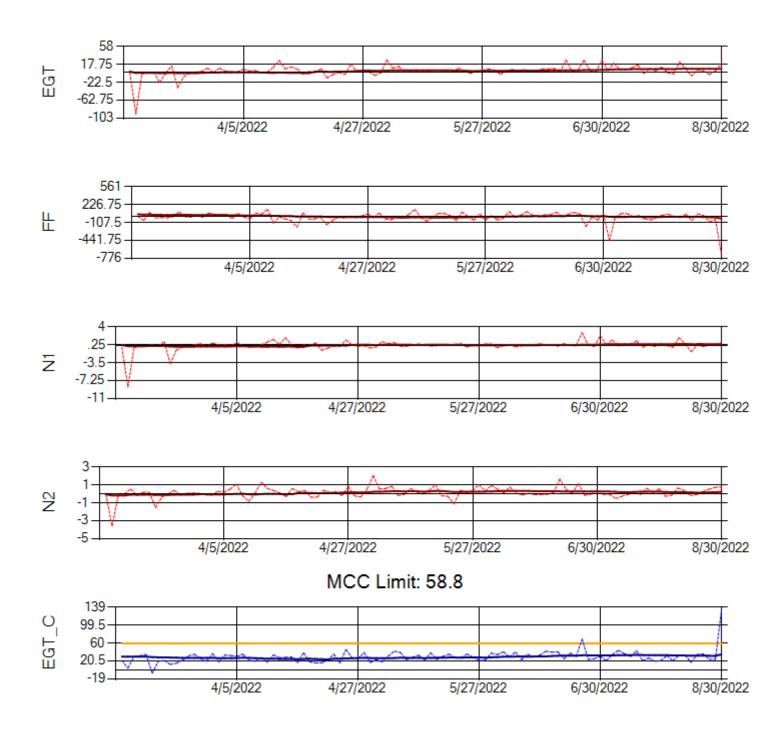

Ship: N391CM Engine 2: 707151

Ship: N740AX Engine 1: 580150

Ship: N740AX Engine 2: 580296

Ship: N744AX Engine 1: 580114

Ship: N744AX Engine 2: 580248

MCC Limit: 58.8

Delta TechOps

Ship: N749AX Engine 1: 580183