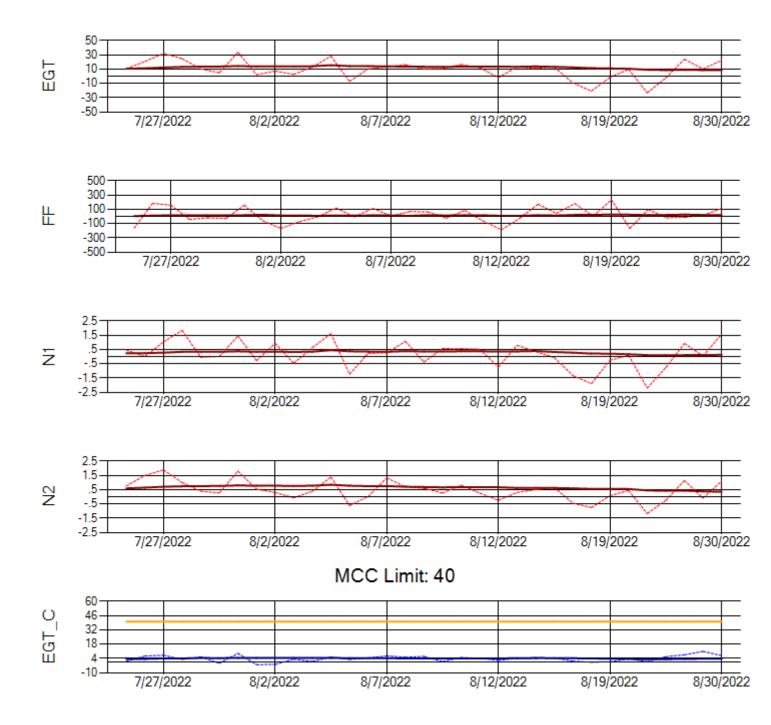

Ship: N749AX Engine 2: 580151

Ship: N750AX Engine 1: 580260

Ship: N750AX Engine 2: 580197

Ship: N762CK Engine 1: 695618

MCC Limit: 40

Delta TechOps

Ship: N762CK Engine 2: 695325

MCC Limit: 40