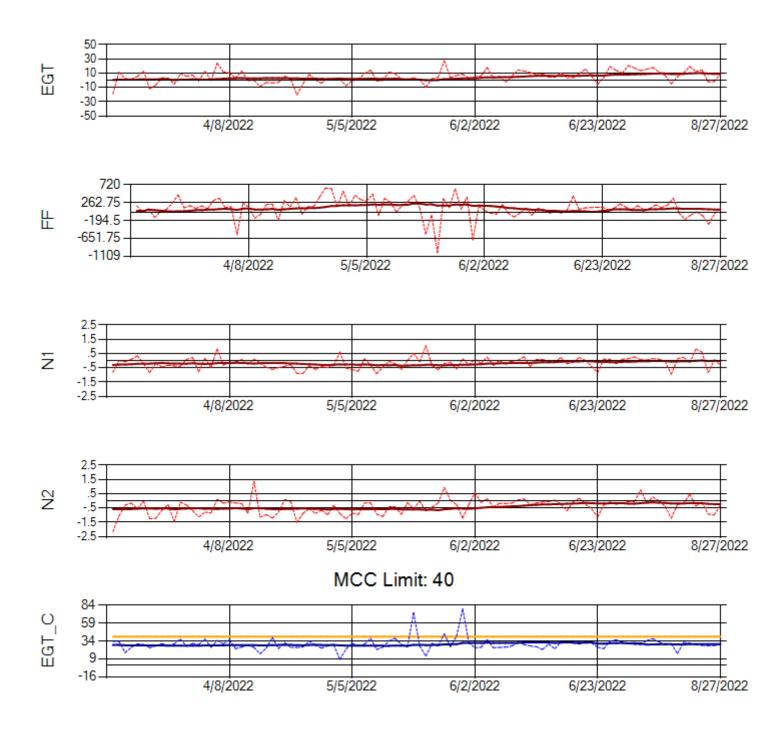

Ship: N749AX Engine 2: 580151

Ship: N750AX Engine 1: 580260

Ship: N750AX Engine 2: 580197

Ship: N762CK Engine 1: 695618

MCC Limit: 40

Delta TechOps

Ship: N762CK Engine 2: 695325

MCC Limit: 40