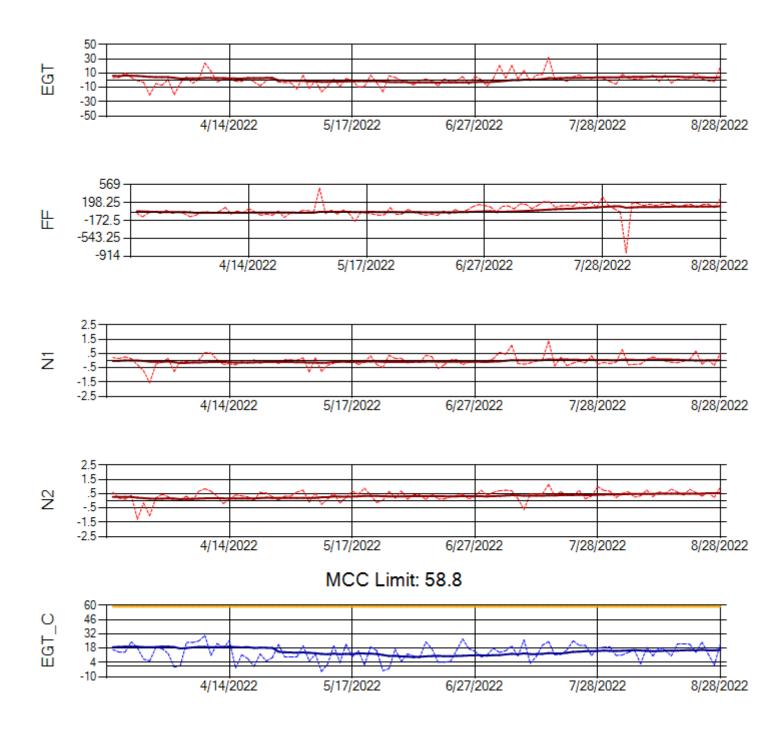

Ship: N391CM Engine 2: 707151

Ship: N740AX Engine 1: 580150

Ship: N740AX Engine 2: 580296

Ship: N744AX Engine 1: 580114

Ship: N744AX Engine 2: 580248

MCC Limit: 58.8

Delta TechOps

Ship: N749AX Engine 1: 580183