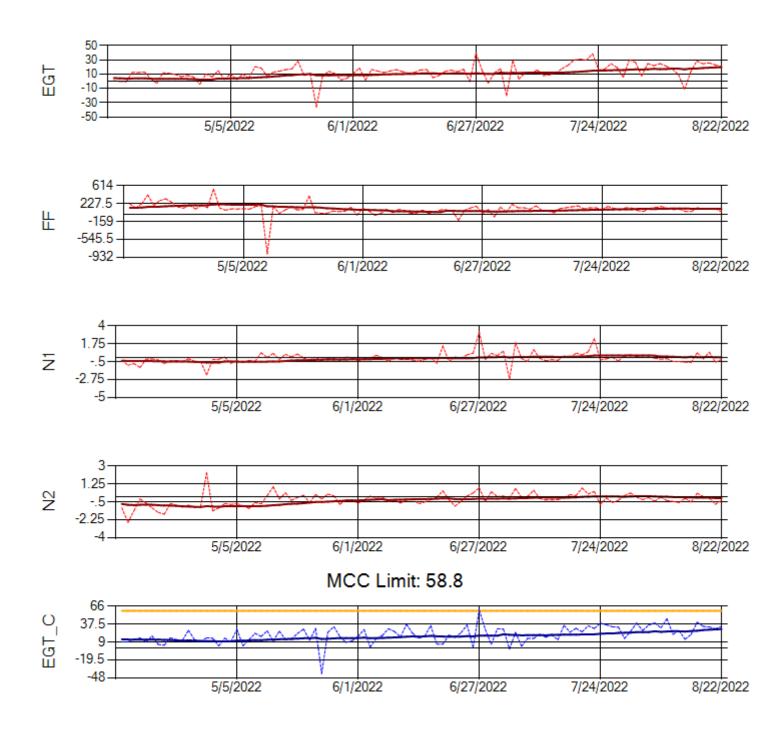

Ship: N391CM Engine 2: 707151

Ship: N740AX Engine 1: 580150

Ship: N740AX Engine 2: 580296

Ship: N744AX Engine 1: 580114

Ship: N744AX Engine 2: 580248

MCC Limit: 58.8

Delta TechOps

Ship: N749AX Engine 1: 580183