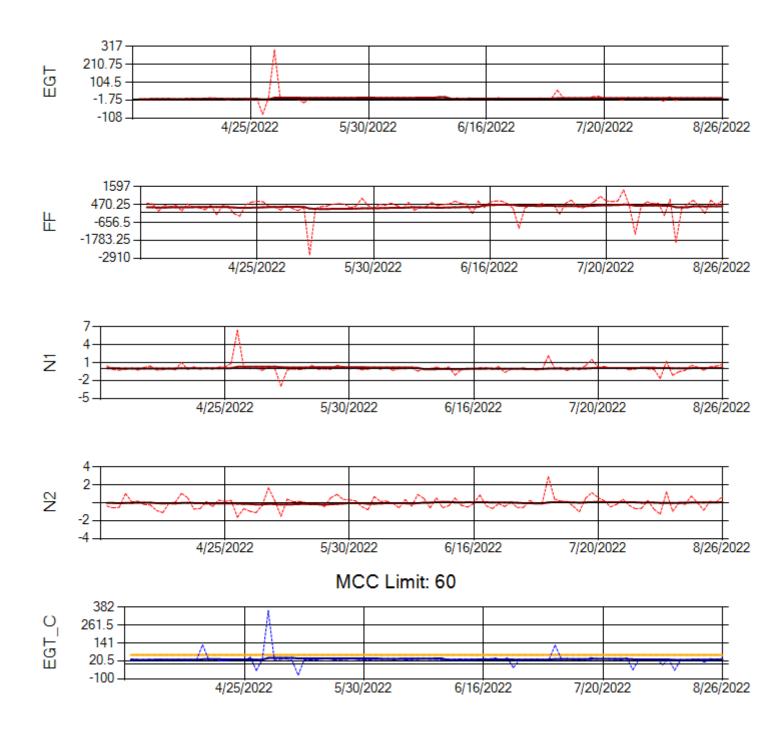

Ship: N391CM Engine 2: 707151

Ship: N740AX Engine 1: 580150

Ship: N740AX Engine 2: 580296

Ship: N744AX Engine 1: 580114

Ship: N744AX Engine 2: 580248

MCC Limit: 58.8

Delta TechOps

Ship: N749AX Engine 1: 580183