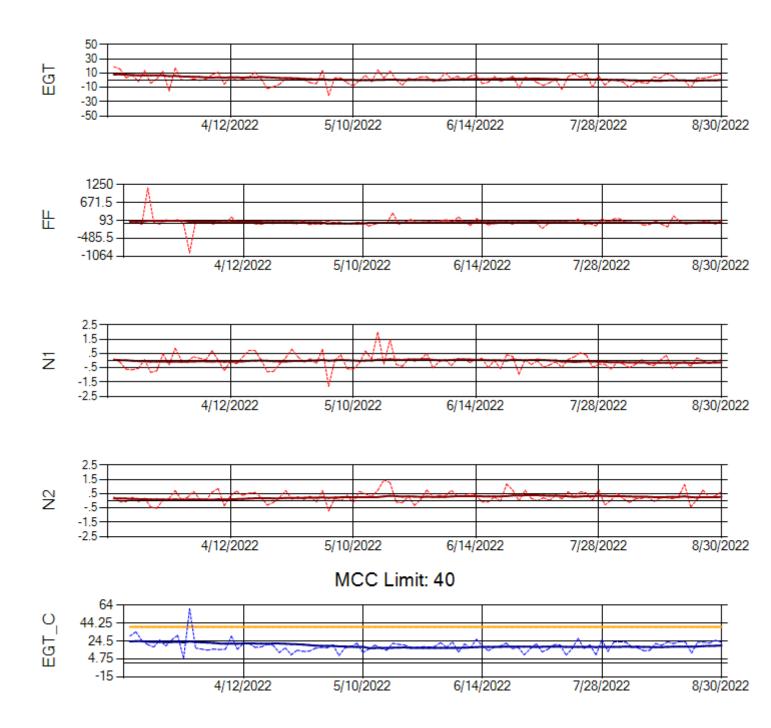

Ship: N749AX Engine 2: 580151

Ship: N750AX Engine 1: 580260

Ship: N750AX Engine 2: 580197

Ship: N762CK Engine 1: 695618

MCC Limit: 40

Delta TechOps

Ship: N762CK Engine 2: 695325

MCC Limit: 40