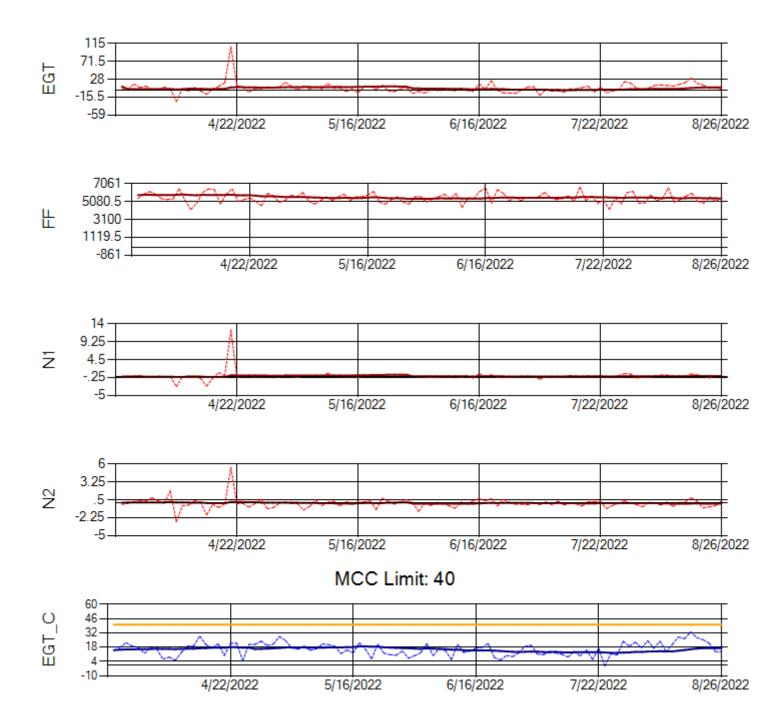

Ship: N749AX Engine 2: 580151

Ship: N750AX Engine 1: 580260

Ship: N750AX Engine 2: 580197

Ship: N762CK Engine 1: 695618

MCC Limit: 40

Delta TechOps

Ship: N762CK Engine 2: 695325

MCC Limit: 40