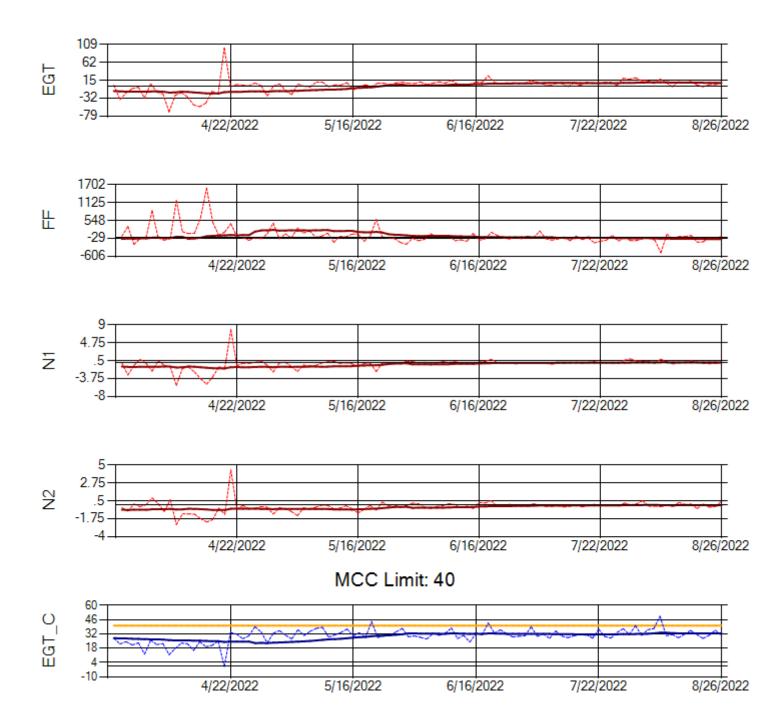

Ship: N749AX Engine 2: 580151

Ship: N750AX Engine 1: 580260

Ship: N750AX Engine 2: 580197

Ship: N762CK Engine 1: 695618

MCC Limit: 40

Delta TechOps

Ship: N762CK Engine 2: 695325

MCC Limit: 40