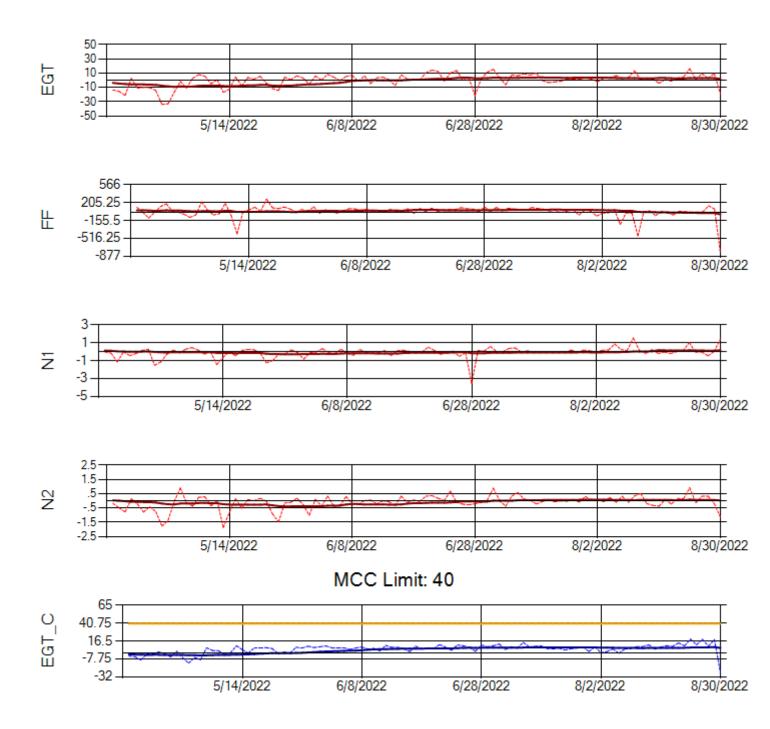

Delta TechOps

9/6/2022

Ship: N764CK Engine 1: 695527

MCC Limit: 40

Ship: N764CK Engine 2: 695589

MCC Limit: 40

Delta TechOps

Ship: N767AX Engine 1: 580219