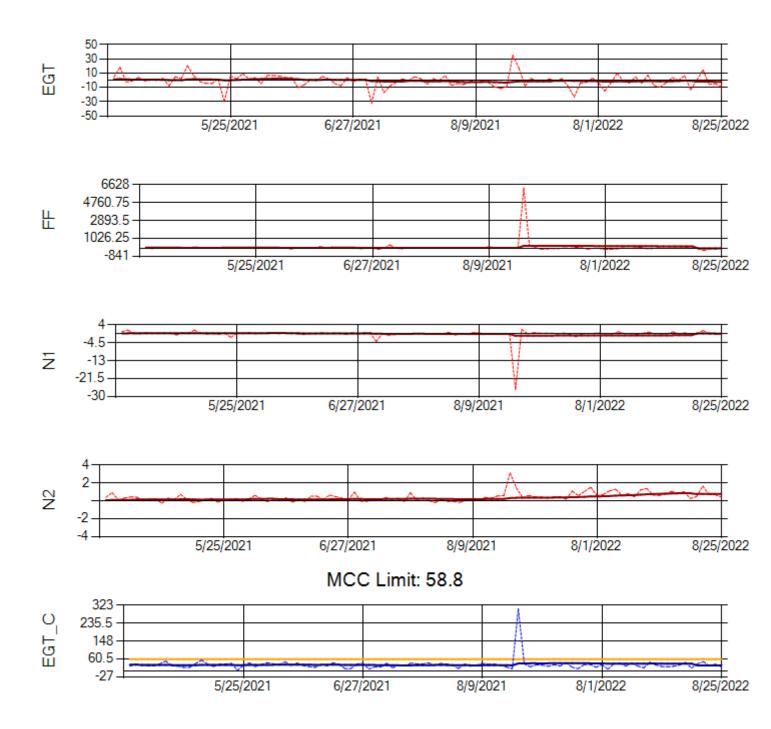

Ship: N391CM Engine 2: 707151

Ship: N740AX Engine 1: 580150

Ship: N740AX Engine 2: 580296

Ship: N744AX Engine 1: 580114

Ship: N744AX Engine 2: 580248

MCC Limit: 58.8

Delta TechOps

Ship: N749AX Engine 1: 580183