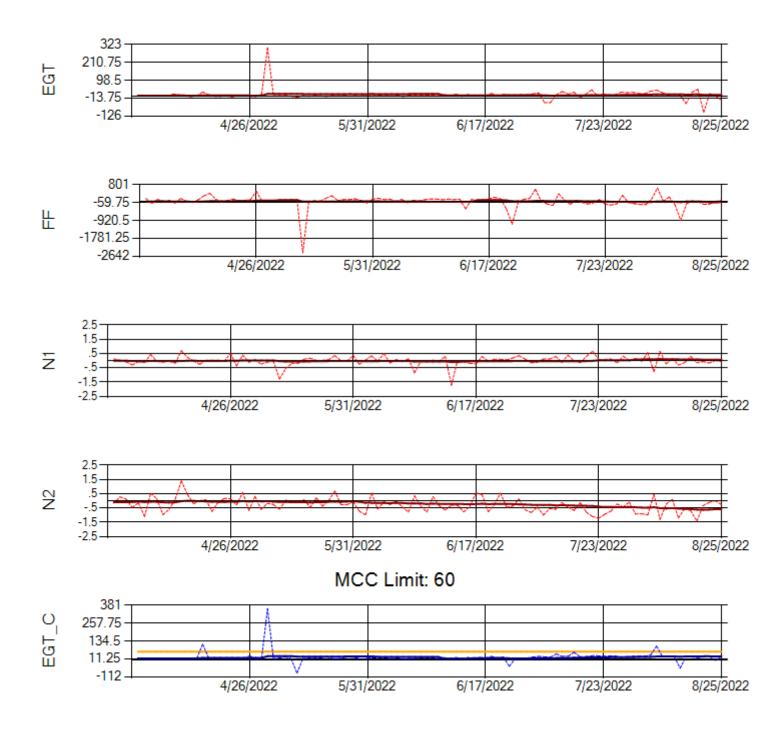

Delta TechOps

9/6/2022

Ship: N764CK Engine 1: 695527

MCC Limit: 40

Ship: N764CK Engine 2: 695589

MCC Limit: 40

Delta TechOps

Ship: N767AX Engine 1: 580219