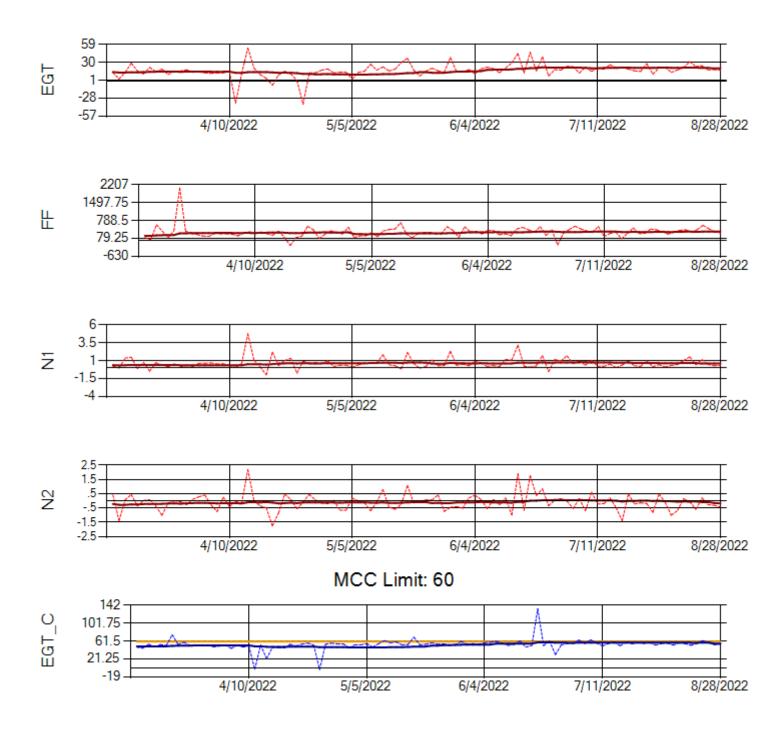

Ship: N391CM Engine 2: 707151

Ship: N740AX Engine 1: 580150

Ship: N740AX Engine 2: 580296

Ship: N744AX Engine 1: 580114

Ship: N744AX Engine 2: 580248

MCC Limit: 58.8

Delta TechOps

Ship: N749AX Engine 1: 580183