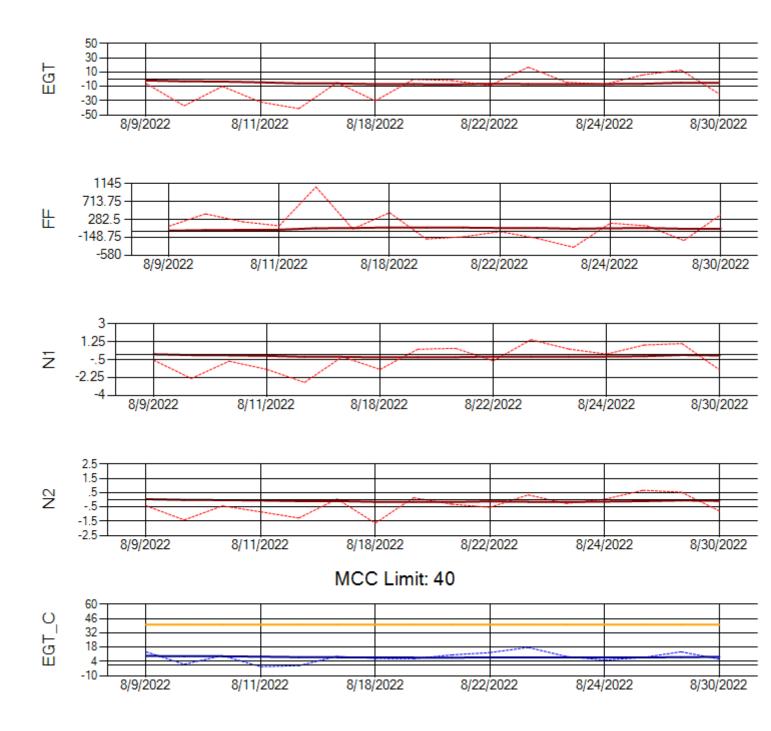

Ship: N749AX Engine 2: 580151

Ship: N750AX Engine 1: 580260

Ship: N750AX Engine 2: 580197

Ship: N762CK Engine 1: 695618

MCC Limit: 40

Delta TechOps

Ship: N762CK Engine 2: 695325

MCC Limit: 40