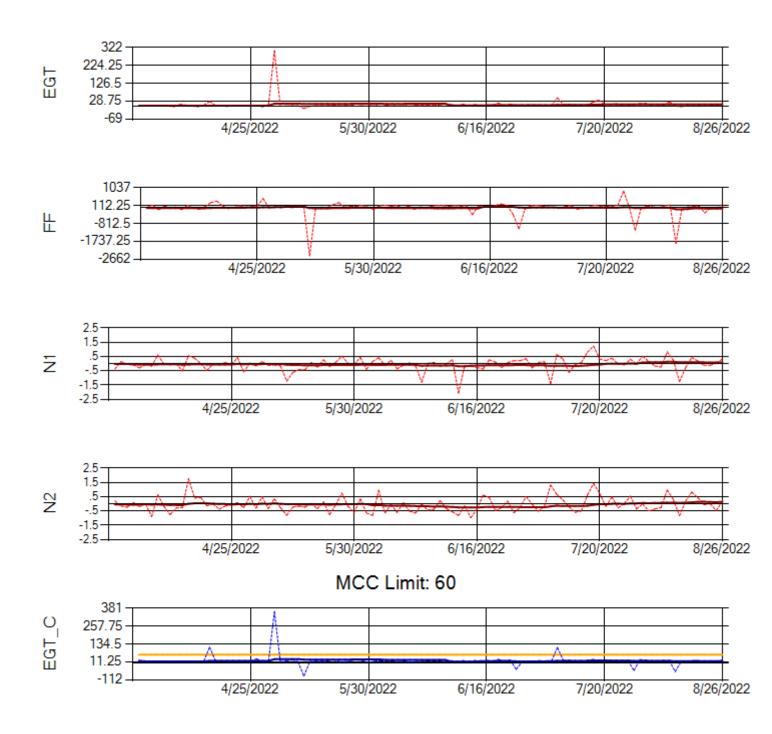

Ship: N391CM Engine 2: 707151

Ship: N740AX Engine 1: 580150

Ship: N740AX Engine 2: 580296

Ship: N744AX Engine 1: 580114

Ship: N744AX Engine 2: 580248

MCC Limit: 58.8

Delta TechOps

Ship: N749AX Engine 1: 580183