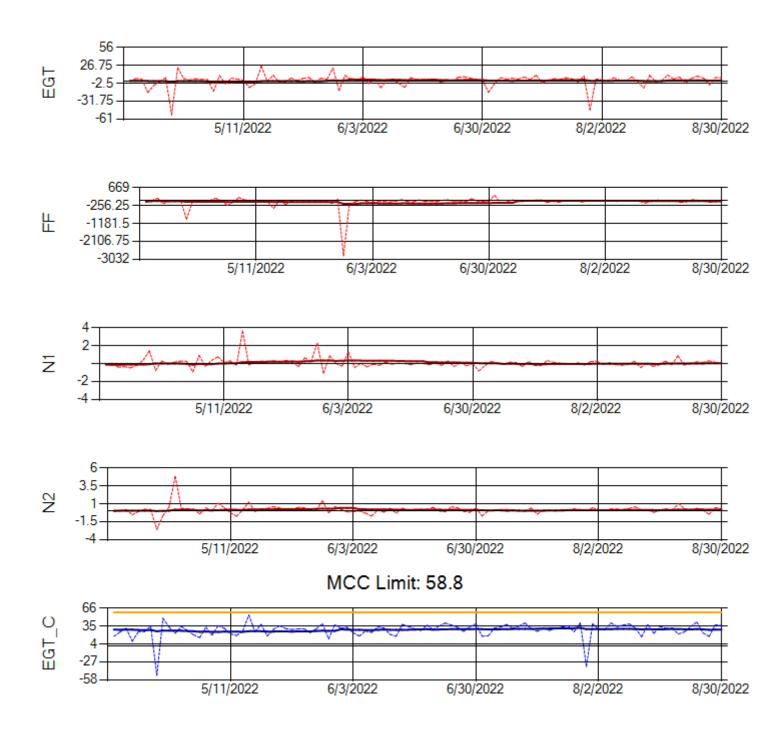

Ship: N391CM Engine 2: 707151

Ship: N740AX Engine 1: 580150

Ship: N740AX Engine 2: 580296

Ship: N744AX Engine 1: 580114

Ship: N744AX Engine 2: 580248

MCC Limit: 58.8

Delta TechOps

Ship: N749AX Engine 1: 580183