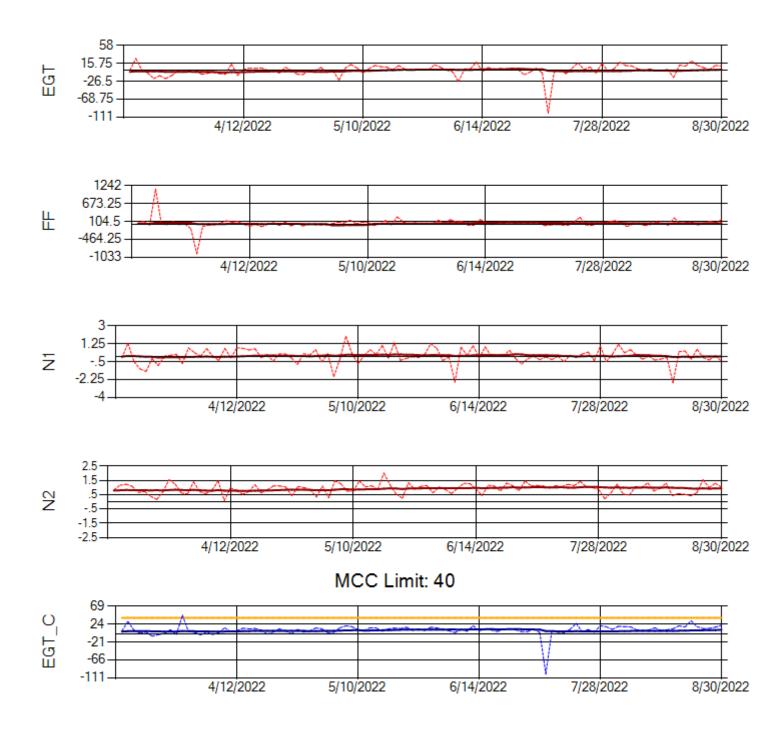

Ship: N749AX Engine 2: 580151

Ship: N750AX Engine 1: 580260

Ship: N750AX Engine 2: 580197

Ship: N762CK Engine 1: 695618

MCC Limit: 40

Delta TechOps

Ship: N762CK Engine 2: 695325

MCC Limit: 40