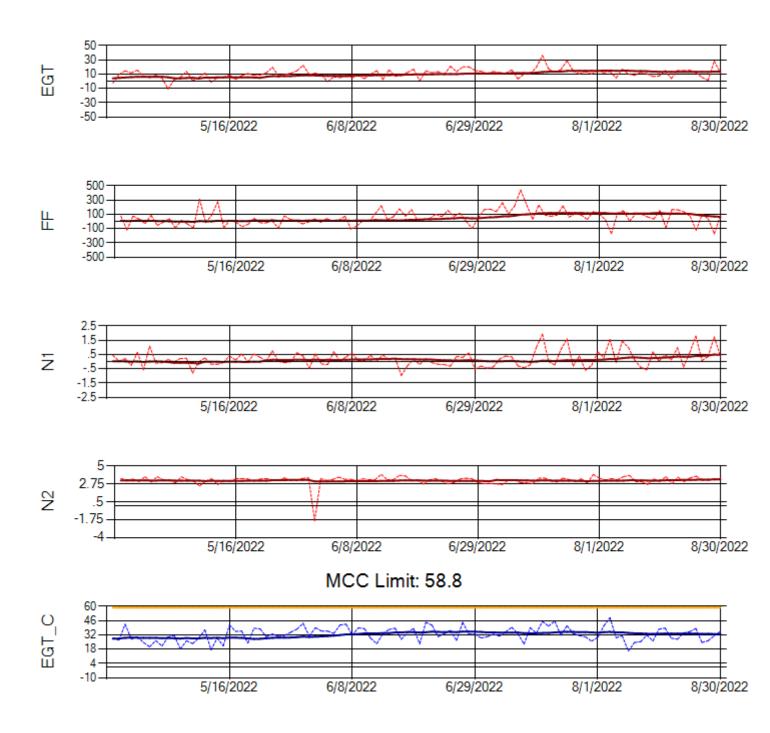

Ship: N749AX Engine 2: 580151

Ship: N750AX Engine 1: 580260

Ship: N750AX Engine 2: 580197

Ship: N762CK Engine 1: 695618

MCC Limit: 40

Delta TechOps

Ship: N762CK Engine 2: 695325

MCC Limit: 40