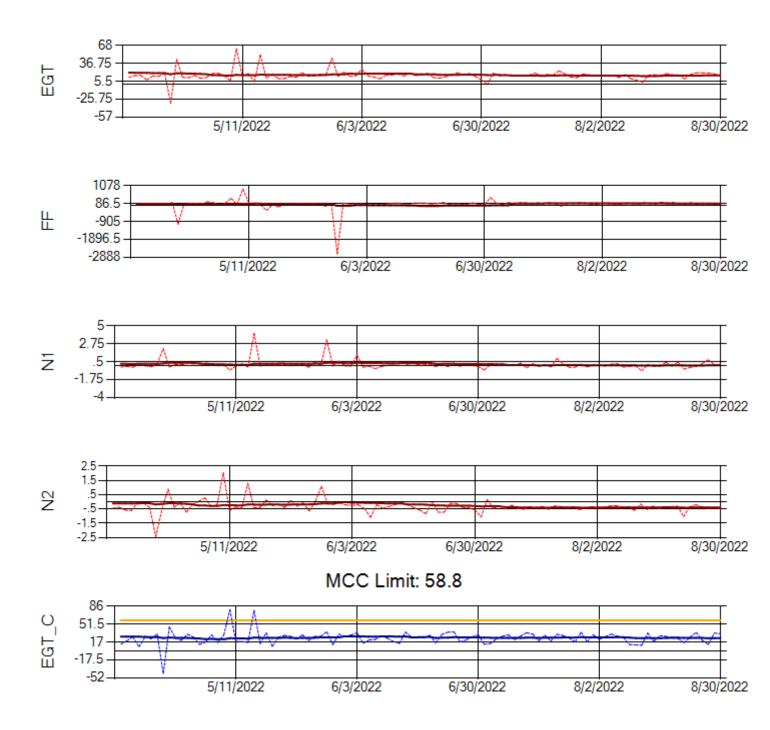

Ship: N391CM Engine 2: 707151

Ship: N740AX Engine 1: 580150

Ship: N740AX Engine 2: 580296

Ship: N744AX Engine 1: 580114

Ship: N744AX Engine 2: 580248

MCC Limit: 58.8

Delta TechOps

Ship: N749AX Engine 1: 580183