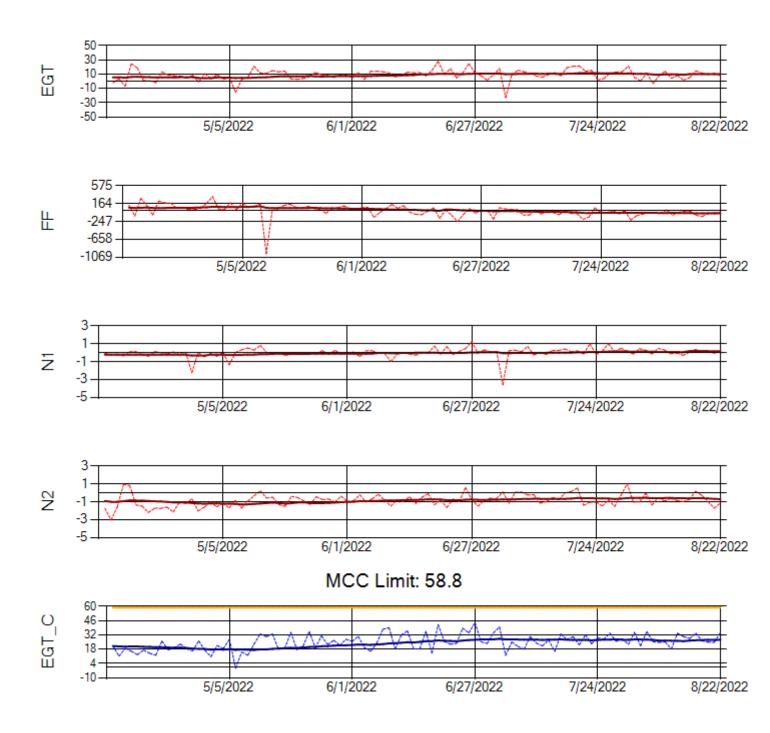

Ship: N391CM Engine 2: 707151

Ship: N740AX Engine 1: 580150

Ship: N740AX Engine 2: 580296

Ship: N744AX Engine 1: 580114

Ship: N744AX Engine 2: 580248

MCC Limit: 58.8

Delta TechOps

Ship: N749AX Engine 1: 580183