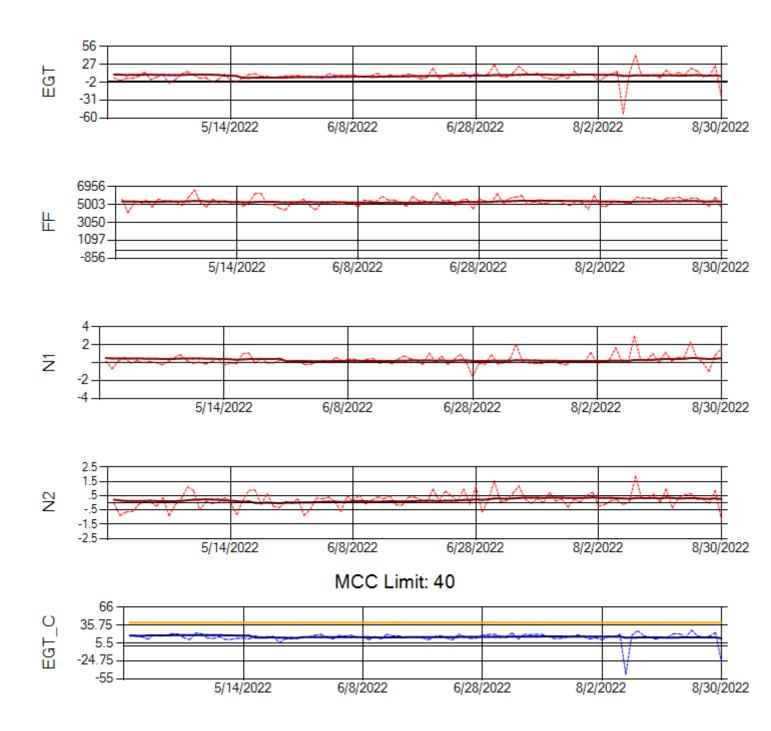

Delta TechOps

9/6/2022

Ship: N764CK Engine 1: 695527

MCC Limit: 40

Ship: N764CK Engine 2: 695589

MCC Limit: 40

Delta TechOps

Ship: N767AX Engine 1: 580219