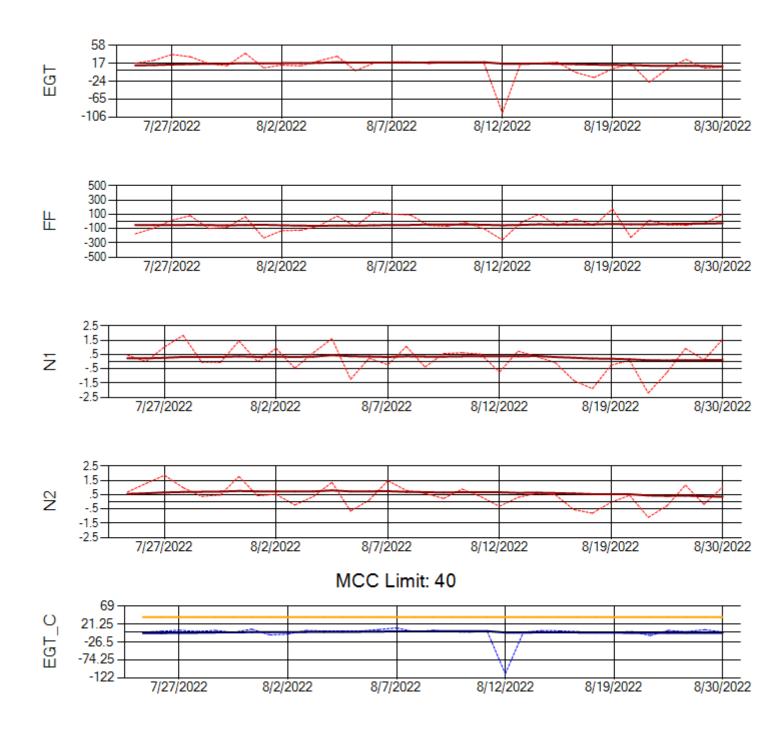

Ship: N749AX Engine 2: 580151

Ship: N750AX Engine 1: 580260

Ship: N750AX Engine 2: 580197

Ship: N762CK Engine 1: 695618

MCC Limit: 40

Delta TechOps

Ship: N762CK Engine 2: 695325

MCC Limit: 40