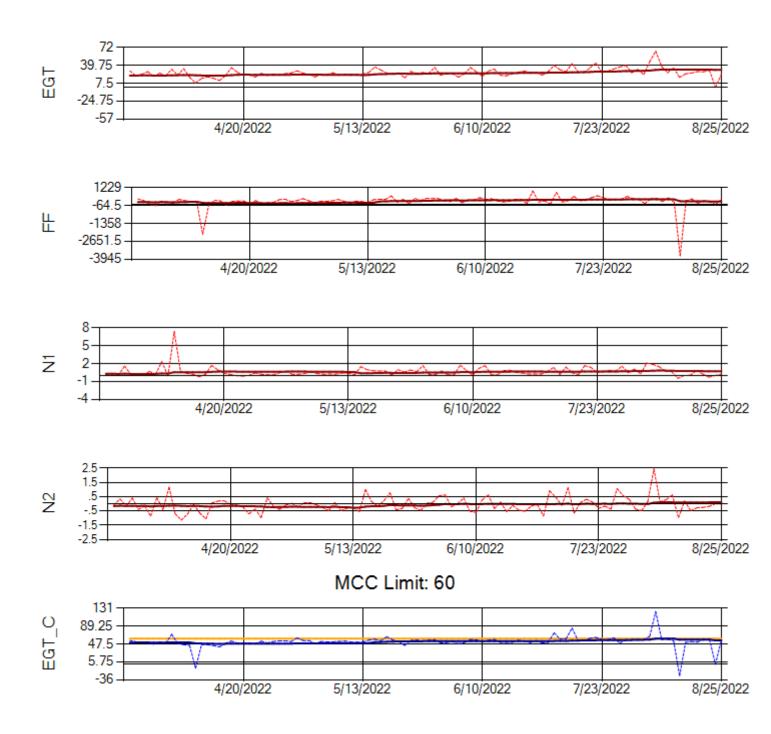

Ship: N749AX Engine 2: 580151

Ship: N750AX Engine 1: 580260

Ship: N750AX Engine 2: 580197

Ship: N762CK Engine 1: 695618

MCC Limit: 40

Delta TechOps

Ship: N762CK Engine 2: 695325

MCC Limit: 40