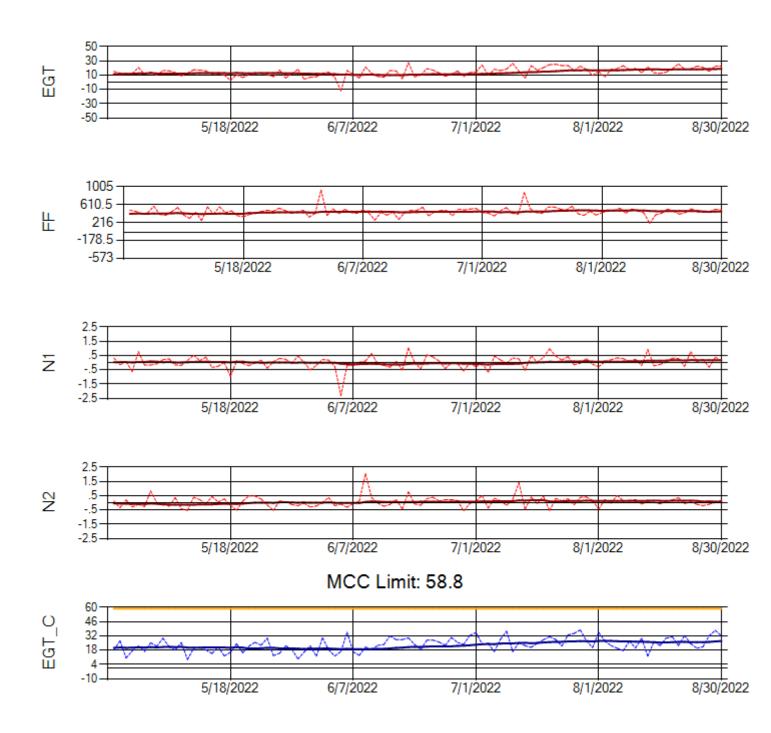

Ship: N391CM Engine 2: 707151

Ship: N740AX Engine 1: 580150

Ship: N740AX Engine 2: 580296

Ship: N744AX Engine 1: 580114

Ship: N744AX Engine 2: 580248

MCC Limit: 58.8

Delta TechOps

Ship: N749AX Engine 1: 580183