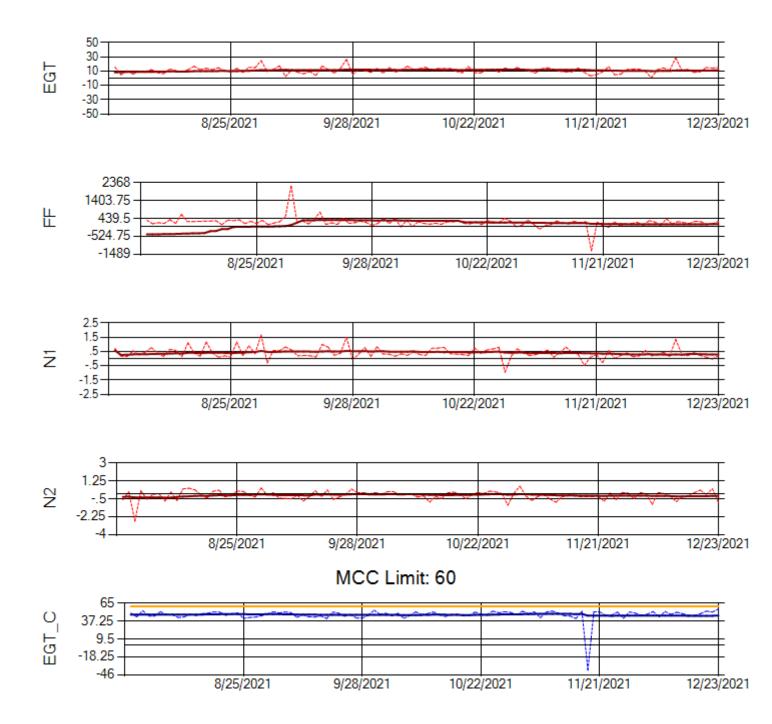

Ship: N219CY Engine 1: 717629

Ship: N219CY Engine 2: 729097

MCC Limit: 60

Ship: N220CY Engine 1: 727979

Ship: N220CY Engine 2: 724132

Ship: N226CY Engine 1: 724678

Ship: N226CY Engine 2: 727755

Ship: N312AA Engine 1: 580269