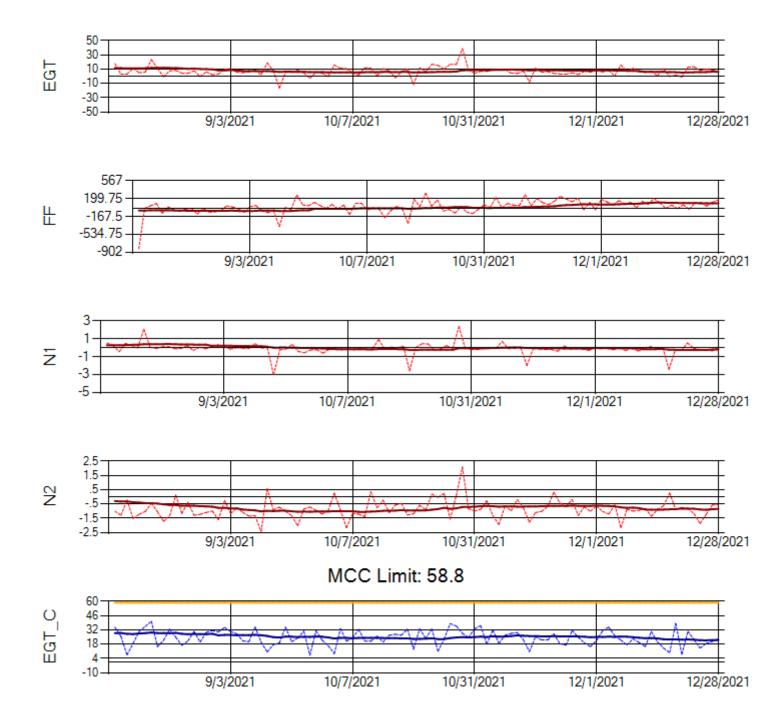

Ship: N744AX Engine 2: 580157

Ship: N749AX Engine 1: 580183

Ship: N749AX Engine 2: 580151

TechOps

Ship: N750AX Engine 1: 580260

MCC Limit: 58.8

Ship: N750AX Engine 2: 580197

Ship: N767AX Engine 1: 580219