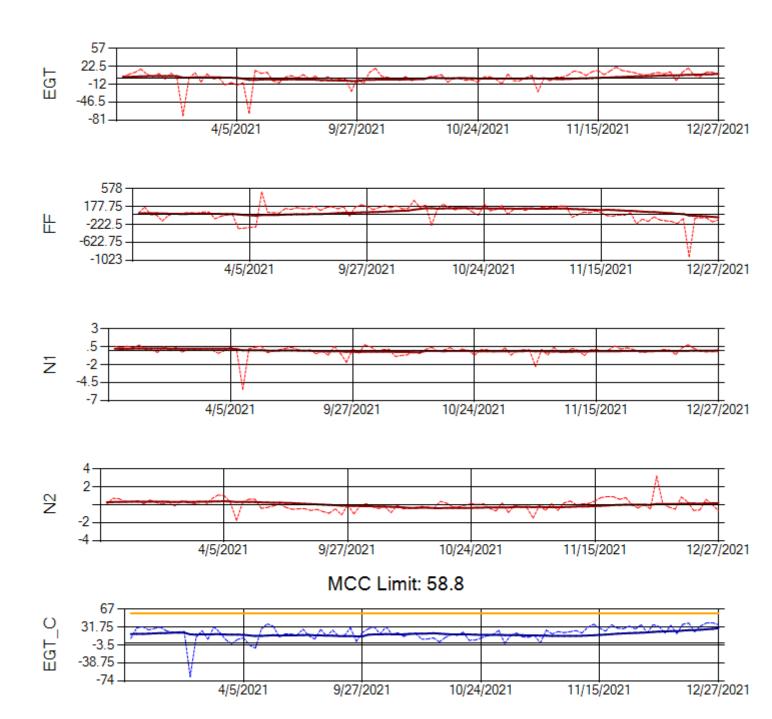

Ship: N744AX Engine 2: 580157

Ship: N749AX Engine 1: 580183

Ship: N749AX Engine 2: 580151

TechOps

Ship: N750AX Engine 1: 580260

MCC Limit: 58.8

Ship: N750AX Engine 2: 580197

Ship: N767AX Engine 1: 580219