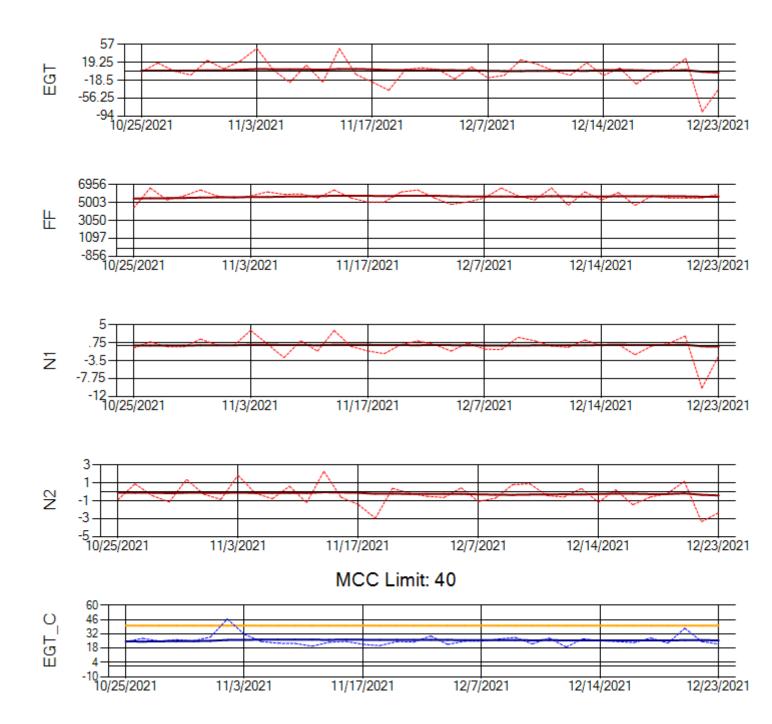

Ship: N219CY Engine 1: 717629

Ship: N219CY Engine 2: 729097

MCC Limit: 60

Ship: N220CY Engine 1: 727979

Ship: N220CY Engine 2: 724132

Ship: N226CY Engine 1: 724678

Ship: N226CY Engine 2: 727755

Ship: N312AA Engine 1: 580269