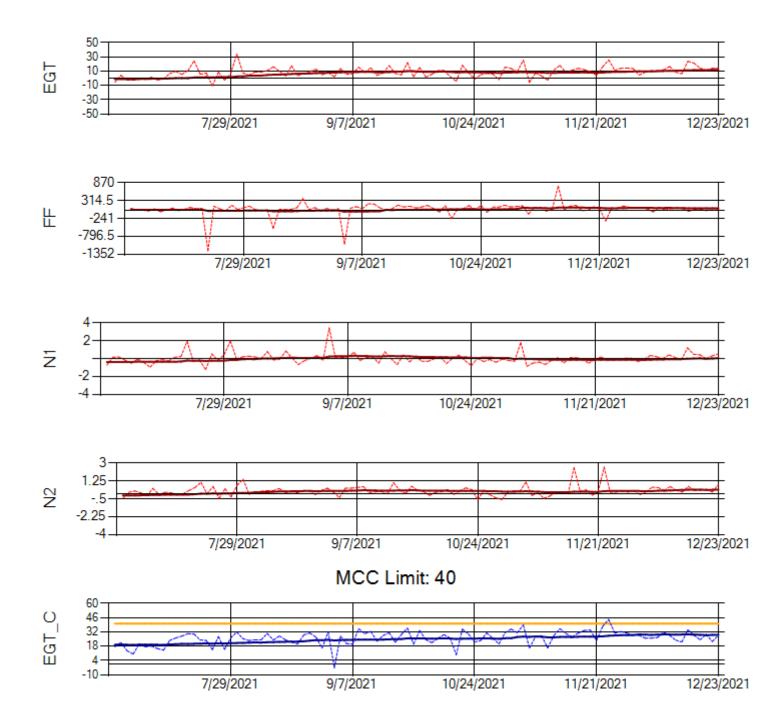

Ship: N219CY Engine 1: 717629

Ship: N219CY Engine 2: 729097

MCC Limit: 60

Ship: N220CY Engine 1: 727979

Ship: N220CY Engine 2: 724132

Ship: N226CY Engine 1: 724678

Ship: N226CY Engine 2: 727755

Ship: N312AA Engine 1: 580269