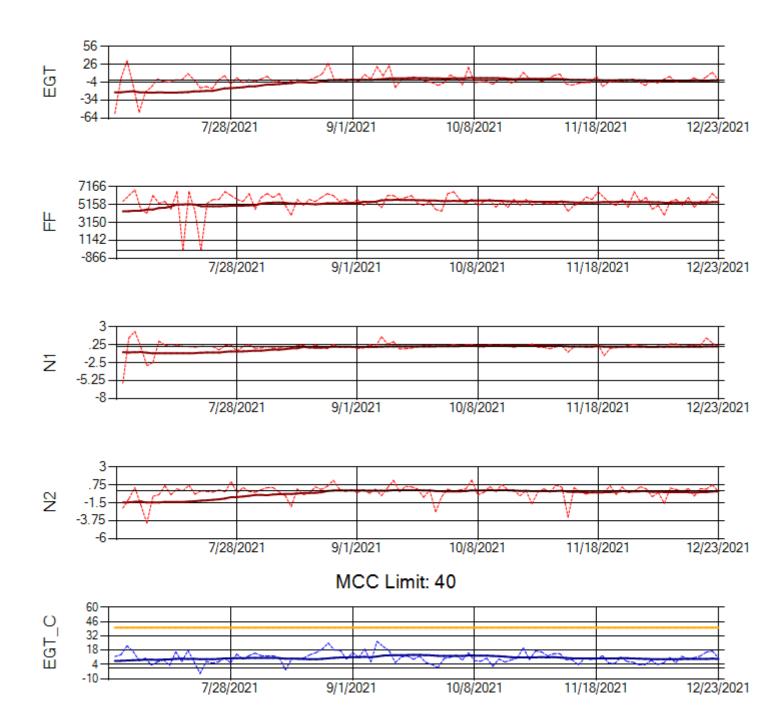

Ship: N219CY Engine 1: 717629

Ship: N219CY Engine 2: 729097

MCC Limit: 60

Ship: N220CY Engine 1: 727979

Ship: N220CY Engine 2: 724132

Ship: N226CY Engine 1: 724678

Ship: N226CY Engine 2: 727755

Ship: N312AA Engine 1: 580269