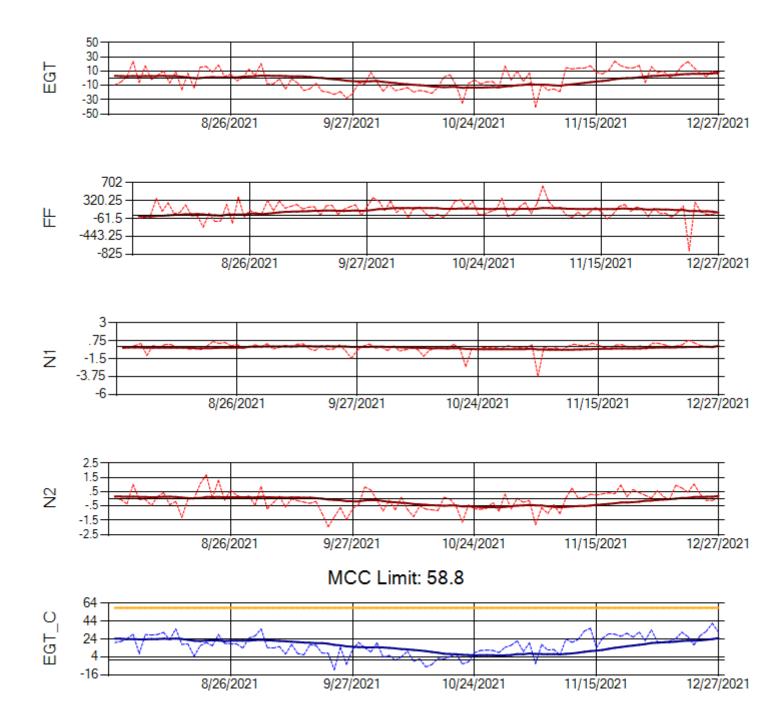

Ship: N744AX Engine 2: 580157

Ship: N749AX Engine 1: 580183

Ship: N749AX Engine 2: 580151

TechOps

Ship: N750AX Engine 1: 580260

MCC Limit: 58.8

Ship: N750AX Engine 2: 580197

Ship: N767AX Engine 1: 580219