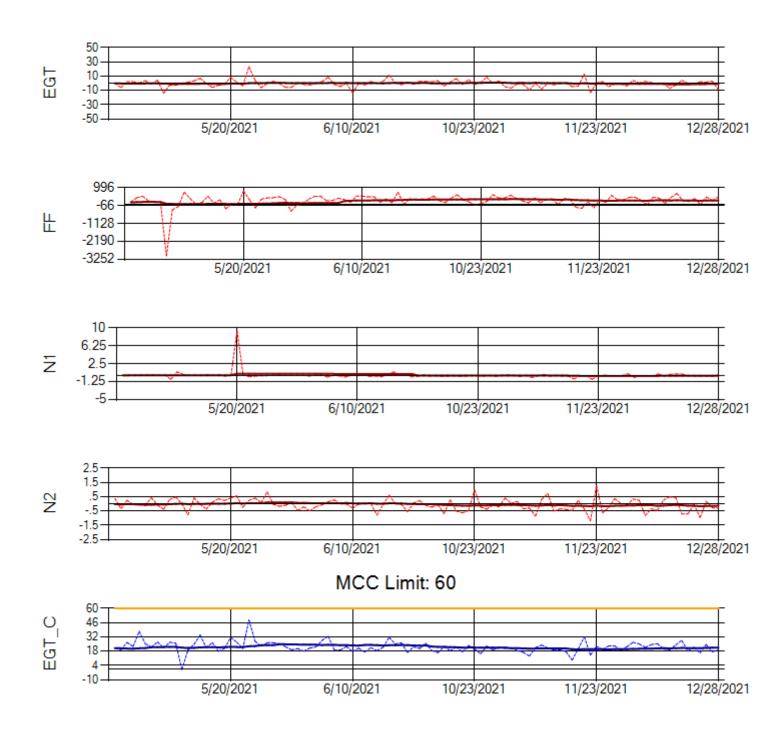

Ship: N219CY Engine 1: 717629

Ship: N219CY Engine 2: 729097

MCC Limit: 60

Ship: N220CY Engine 1: 727979

Ship: N220CY Engine 2: 724132

Ship: N226CY Engine 1: 724678

Ship: N226CY Engine 2: 727755

Ship: N312AA Engine 1: 580269