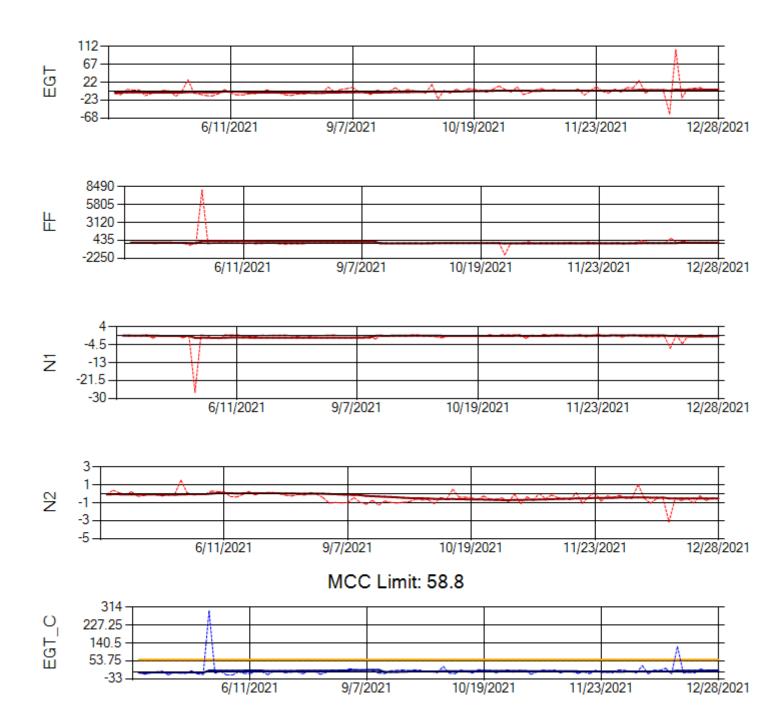

Ship: N744AX Engine 2: 580157

Ship: N749AX Engine 1: 580183

Ship: N749AX Engine 2: 580151

TechOps

Ship: N750AX Engine 1: 580260

MCC Limit: 58.8

Ship: N750AX Engine 2: 580197

Ship: N767AX Engine 1: 580219