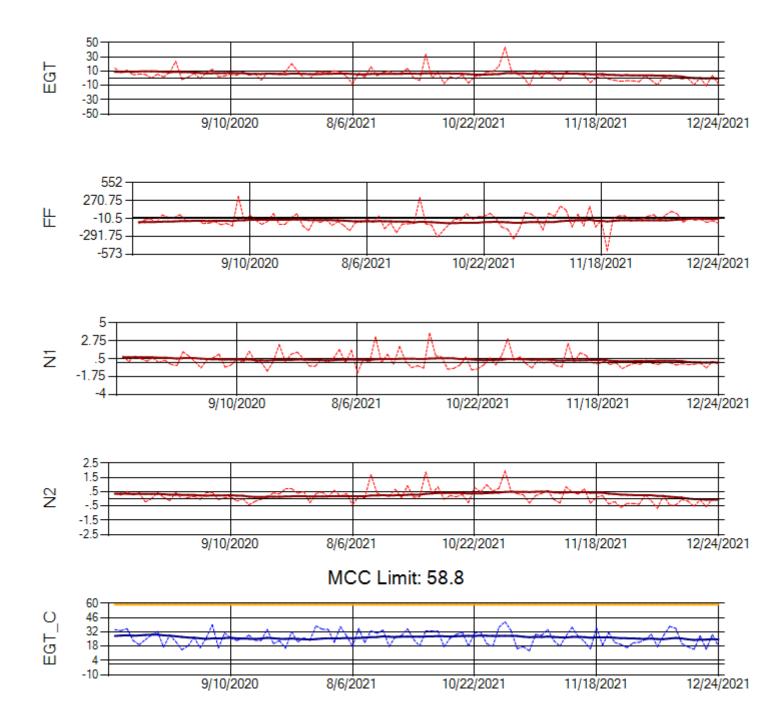

Ship: N744AX Engine 2: 580157

Ship: N749AX Engine 1: 580183

Ship: N749AX Engine 2: 580151

TechOps

Ship: N750AX Engine 1: 580260

MCC Limit: 58.8

Ship: N750AX Engine 2: 580197

Ship: N767AX Engine 1: 580219