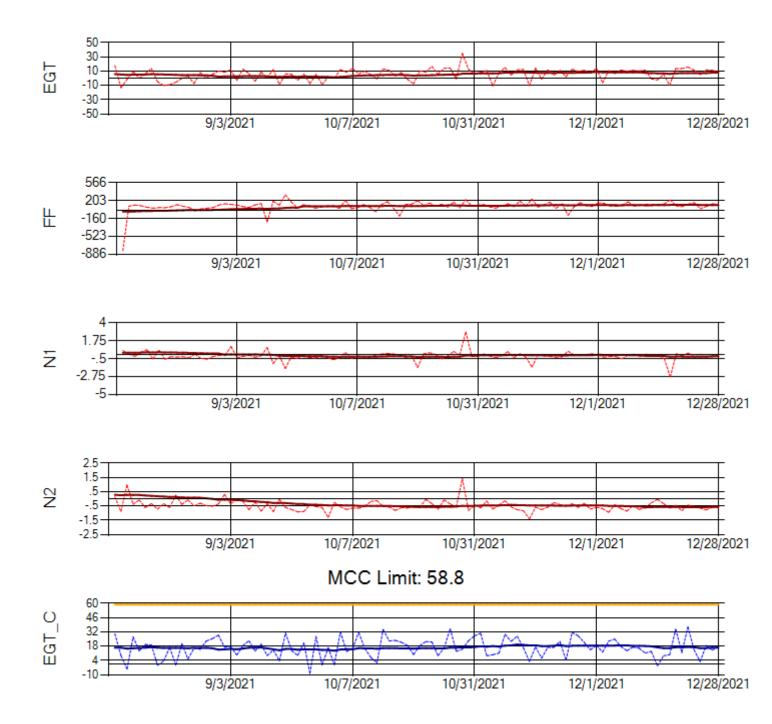

Ship: N744AX Engine 2: 580157

Ship: N749AX Engine 1: 580183

Ship: N749AX Engine 2: 580151

TechOps

Ship: N750AX Engine 1: 580260

MCC Limit: 58.8

Ship: N750AX Engine 2: 580197

Ship: N767AX Engine 1: 580219