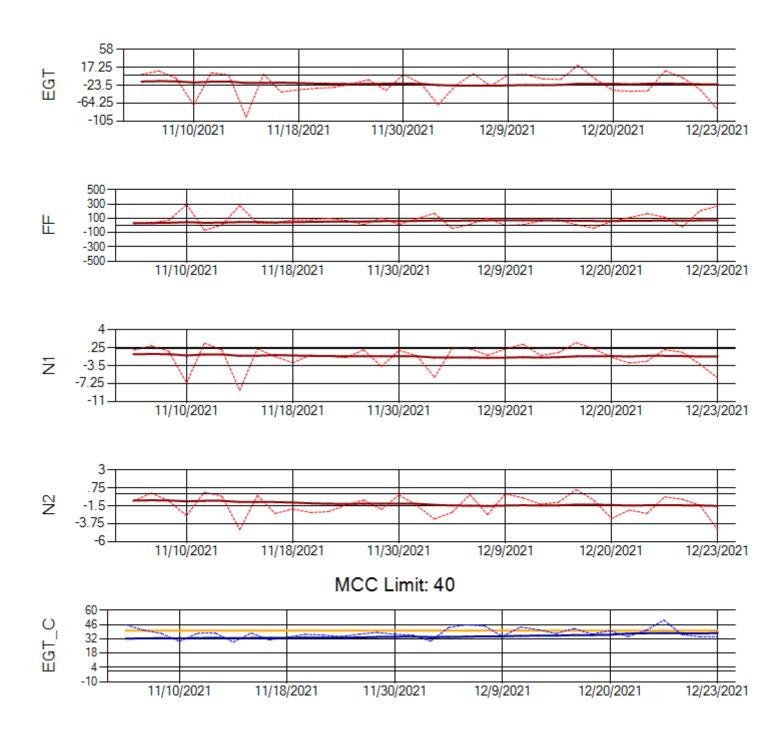

Ship: N744AX Engine 2: 580157

Ship: N749AX Engine 1: 580183

Ship: N749AX Engine 2: 580151

TechOps

Ship: N750AX Engine 1: 580260

MCC Limit: 58.8

Ship: N750AX Engine 2: 580197

Ship: N767AX Engine 1: 580219