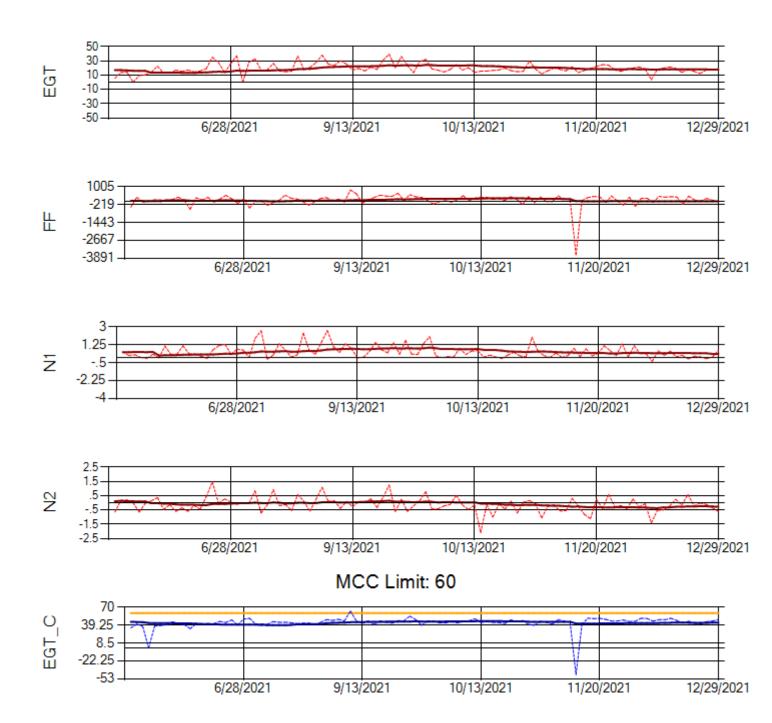

Ship: N219CY Engine 1: 717629

Ship: N219CY Engine 2: 729097

MCC Limit: 60

Ship: N220CY Engine 1: 727979

Ship: N220CY Engine 2: 724132

Ship: N226CY Engine 1: 724678

Ship: N226CY Engine 2: 727755

Ship: N312AA Engine 1: 580269