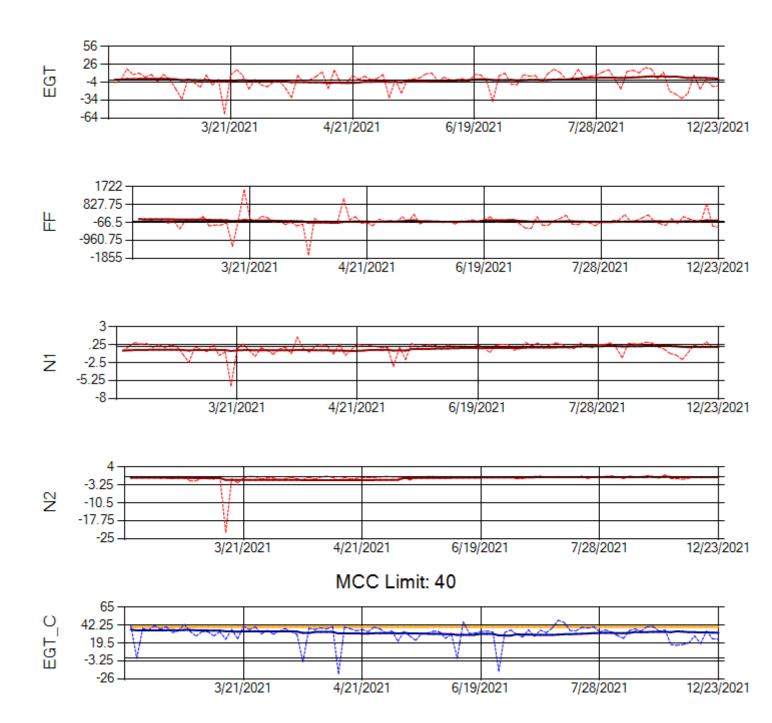

Ship: N219CY Engine 1: 717629

Ship: N219CY Engine 2: 729097

MCC Limit: 60

Ship: N220CY Engine 1: 727979

Ship: N220CY Engine 2: 724132

Ship: N226CY Engine 1: 724678

Ship: N226CY Engine 2: 727755

Ship: N312AA Engine 1: 580269