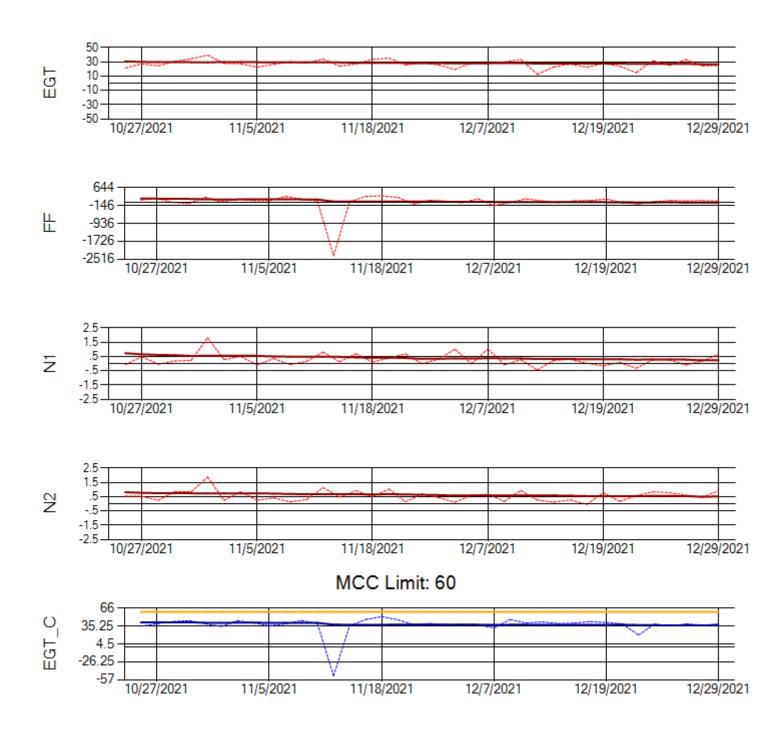

Ship: N744AX Engine 2: 580157

Ship: N749AX Engine 1: 580183

Ship: N749AX Engine 2: 580151

TechOps

Ship: N750AX Engine 1: 580260

MCC Limit: 58.8

Ship: N750AX Engine 2: 580197

Ship: N767AX Engine 1: 580219