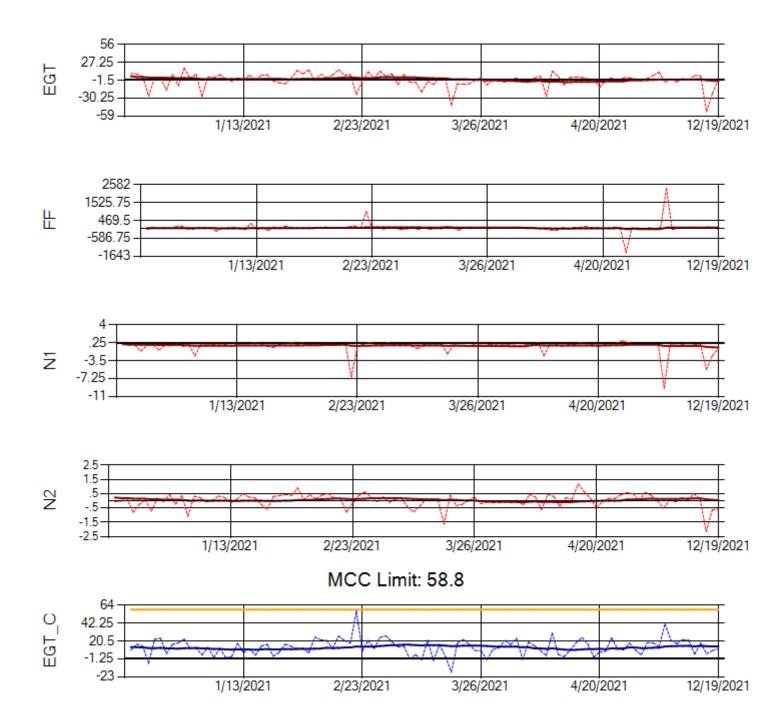

Ship: N744AX Engine 2: 580157

Ship: N749AX Engine 1: 580183

Ship: N749AX Engine 2: 580151

TechOps

Ship: N750AX Engine 1: 580260

MCC Limit: 58.8

Ship: N750AX Engine 2: 580197

Ship: N767AX Engine 1: 580219