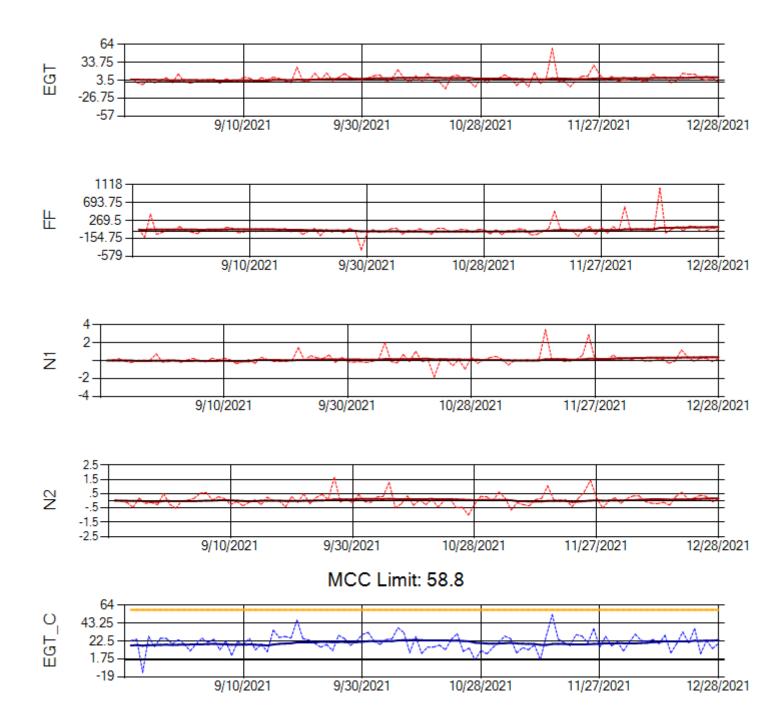

Ship: N744AX Engine 2: 580157

Ship: N749AX Engine 1: 580183

Ship: N749AX Engine 2: 580151

TechOps

Ship: N750AX Engine 1: 580260

MCC Limit: 58.8

Ship: N750AX Engine 2: 580197

Ship: N767AX Engine 1: 580219