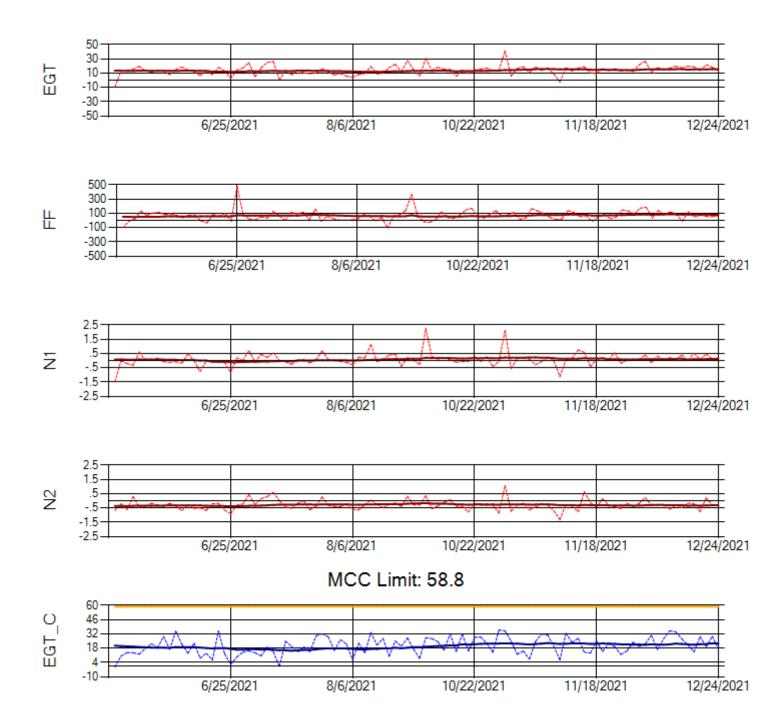

Ship: N744AX Engine 2: 580157

Ship: N749AX Engine 1: 580183

Ship: N749AX Engine 2: 580151

TechOps

Ship: N750AX Engine 1: 580260

MCC Limit: 58.8

Ship: N750AX Engine 2: 580197

Ship: N767AX Engine 1: 580219