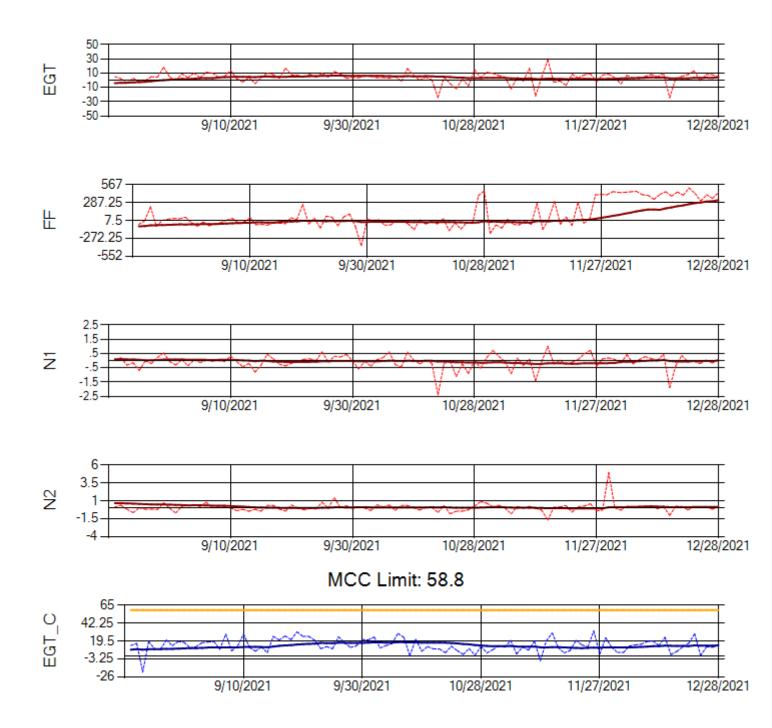

Ship: N744AX Engine 2: 580157

Ship: N749AX Engine 1: 580183

Ship: N749AX Engine 2: 580151

TechOps

Ship: N750AX Engine 1: 580260

MCC Limit: 58.8

Ship: N750AX Engine 2: 580197

Ship: N767AX Engine 1: 580219