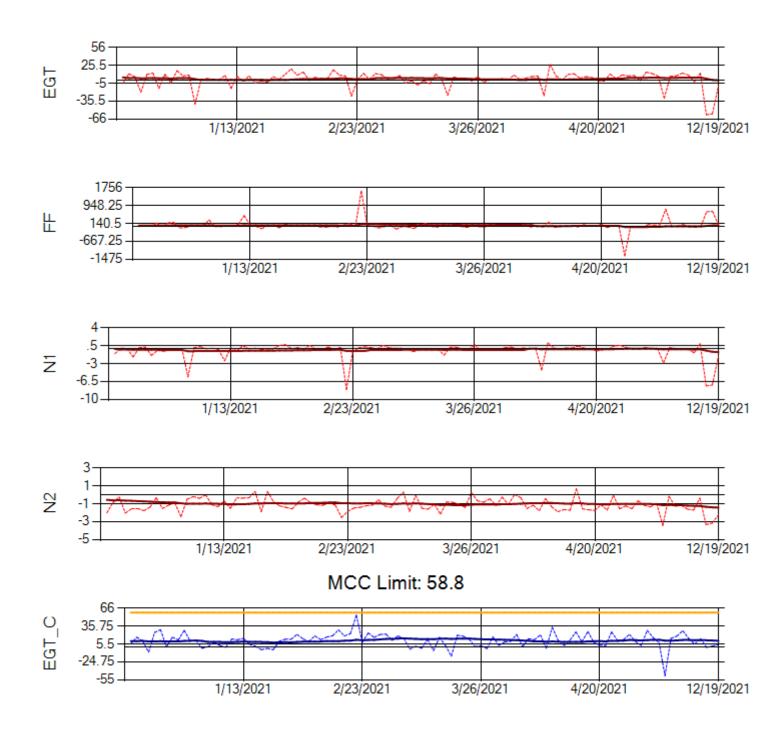

Ship: N744AX Engine 2: 580157

Ship: N749AX Engine 1: 580183

Ship: N749AX Engine 2: 580151

TechOps

Ship: N750AX Engine 1: 580260

MCC Limit: 58.8

Ship: N750AX Engine 2: 580197

Ship: N767AX Engine 1: 580219