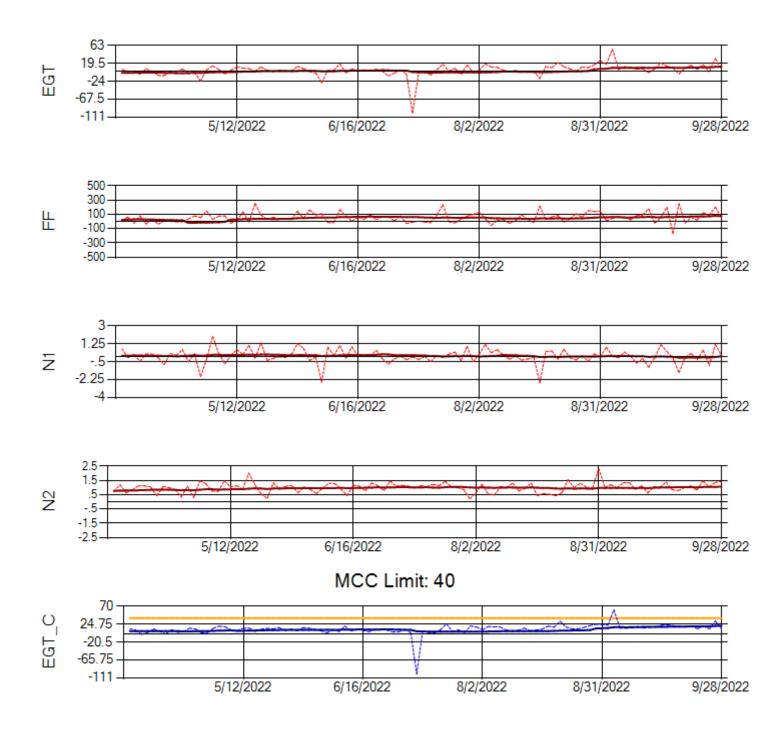

MCC Limit: 40

Delta TechOps

10/3/2022

Ship: N762CK Engine 2: 695325

MCC Limit: 40

Ship: N764CK Engine 1: 695527

MCC Limit: 40

Ship: N764CK Engine 2: 695589