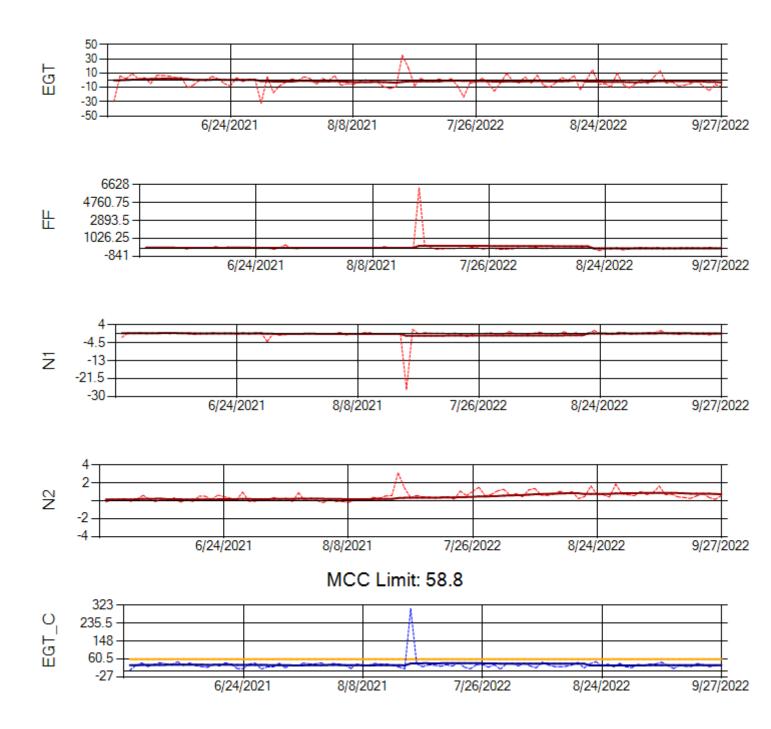

MCC Limit: 40

Delta TechOps

10/3/2022

Ship: N762CK Engine 2: 695325

MCC Limit: 40

Ship: N764CK Engine 1: 695527

MCC Limit: 40

Ship: N764CK Engine 2: 695589