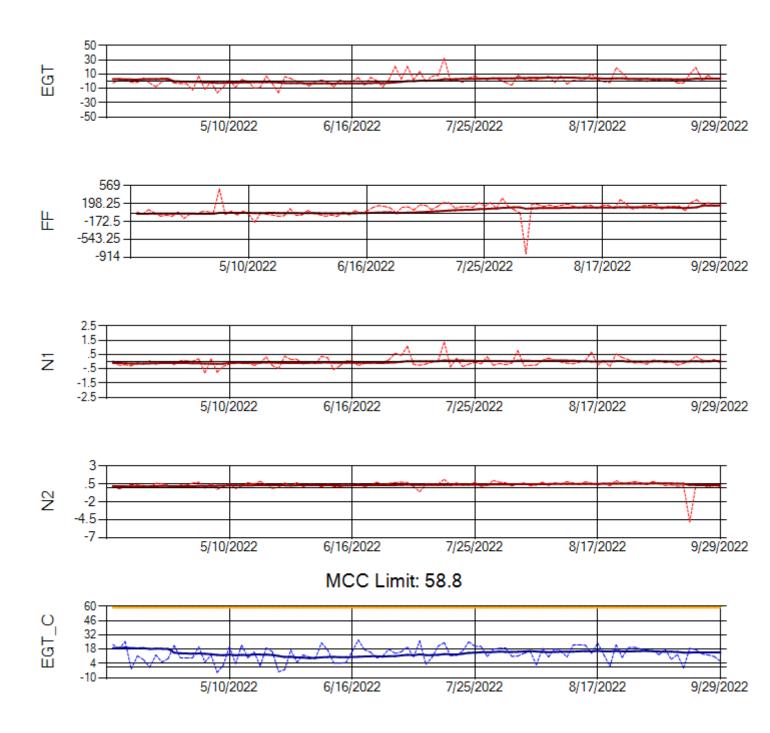

MCC Limit: 40

Delta TechOps

10/3/2022

Ship: N762CK Engine 2: 695325

MCC Limit: 40

Ship: N764CK Engine 1: 695527

MCC Limit: 40

Ship: N764CK Engine 2: 695589