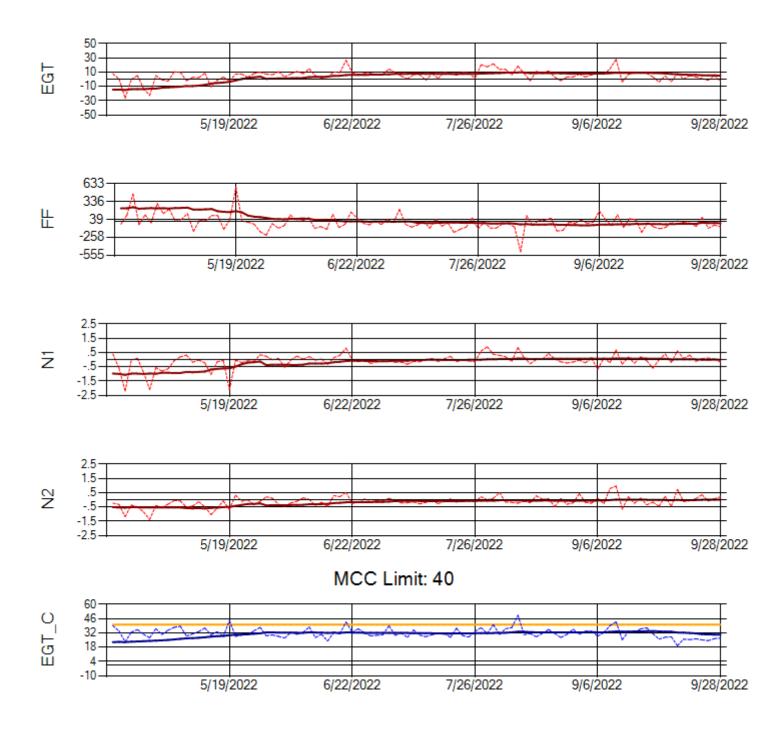

MCC Limit: 40

Delta TechOps

10/3/2022

Ship: N762CK Engine 2: 695325

MCC Limit: 40

Ship: N764CK Engine 1: 695527

MCC Limit: 40

Ship: N764CK Engine 2: 695589