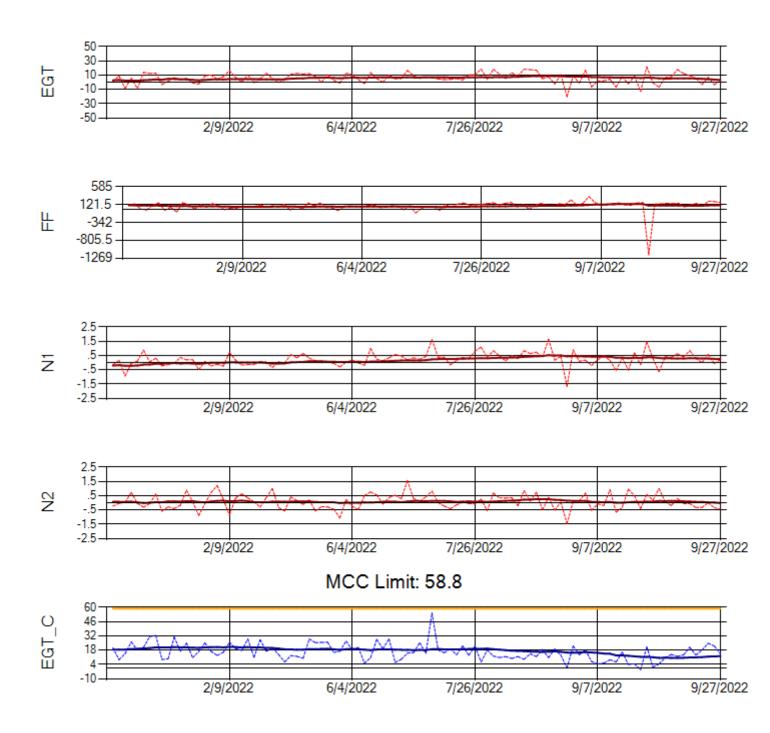

MCC Limit: 40

Delta TechOps

10/3/2022

Ship: N762CK Engine 2: 695325

MCC Limit: 40

Ship: N764CK Engine 1: 695527

MCC Limit: 40

Ship: N764CK Engine 2: 695589