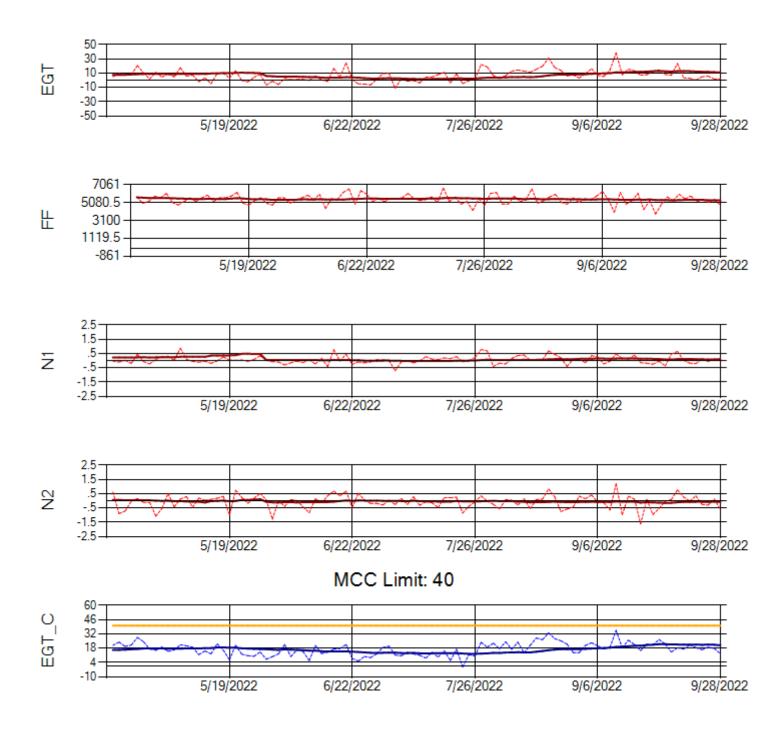

MCC Limit: 40

Delta TechOps

10/3/2022

Ship: N762CK Engine 2: 695325

MCC Limit: 40

Ship: N764CK Engine 1: 695527

MCC Limit: 40

Ship: N764CK Engine 2: 695589