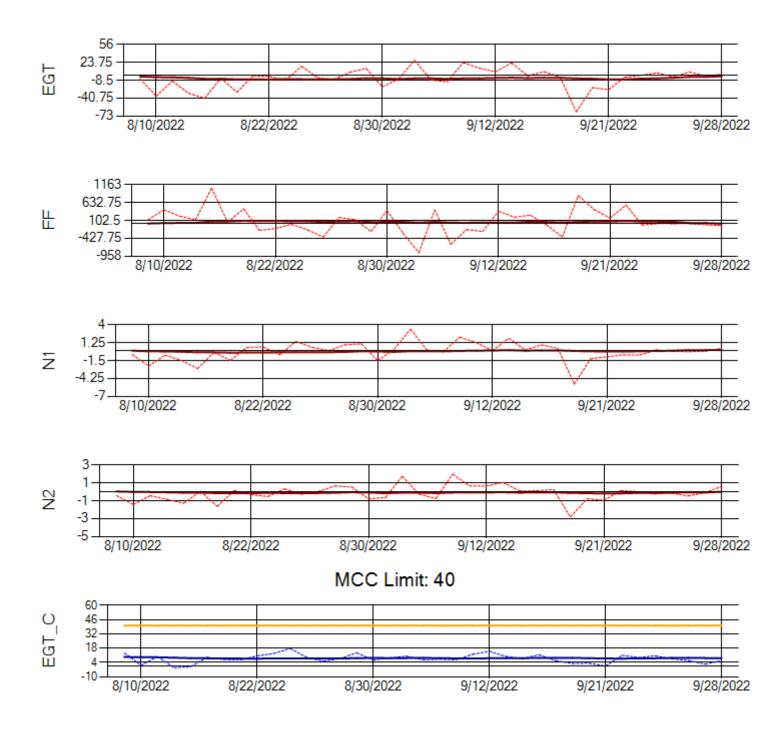

MCC Limit: 40

Delta TechOps

10/3/2022

Ship: N762CK Engine 2: 695325

MCC Limit: 40

Ship: N764CK Engine 1: 695527

MCC Limit: 40

Ship: N764CK Engine 2: 695589