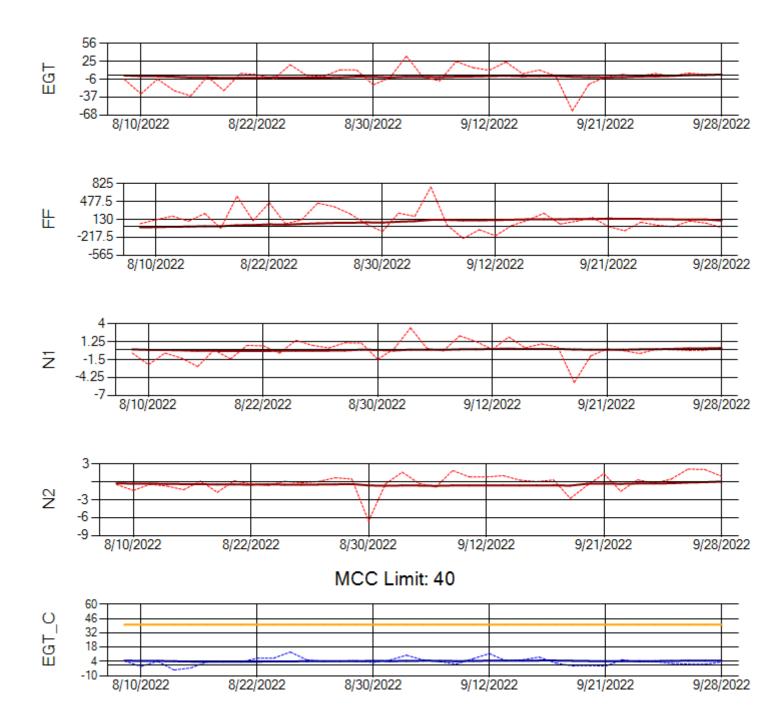

MCC Limit: 40

Delta TechOps

10/3/2022

Ship: N762CK Engine 2: 695325

MCC Limit: 40

Ship: N764CK Engine 1: 695527

MCC Limit: 40

Ship: N764CK Engine 2: 695589