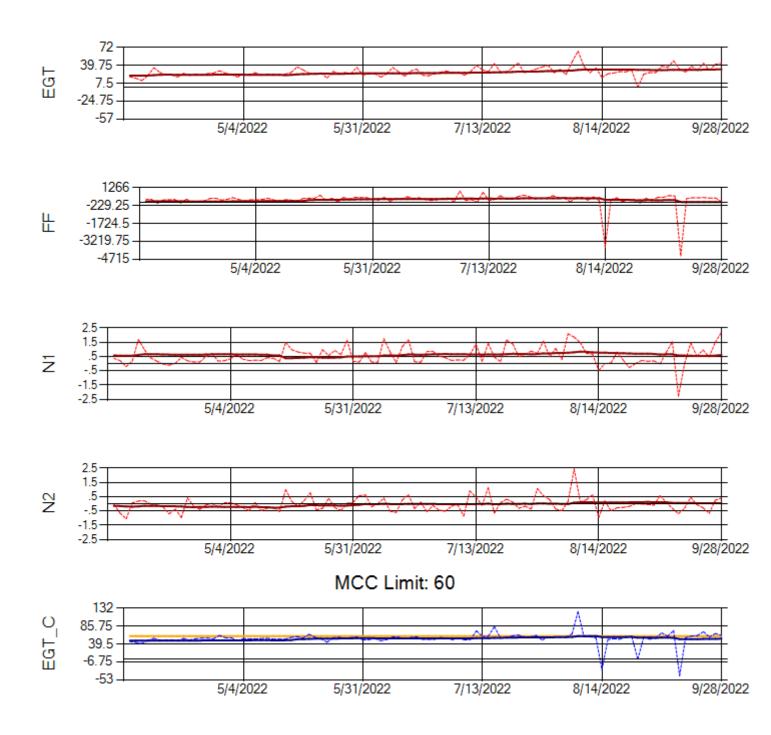

MCC Limit: 40

Delta TechOps

10/3/2022

Ship: N762CK Engine 2: 695325

MCC Limit: 40

Ship: N764CK Engine 1: 695527

MCC Limit: 40

Ship: N764CK Engine 2: 695589