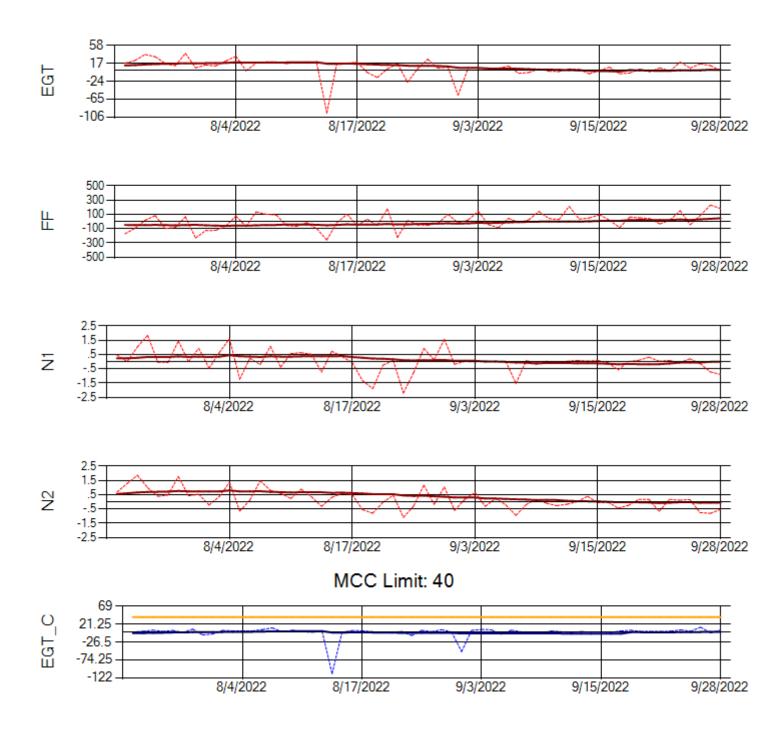

MCC Limit: 40

Delta TechOps

10/3/2022

Ship: N767AX Engine 1: 580219

Ship: N767AX Engine 2: 580297

Ship: N768AX Engine 1: 580173

Ship: N768AX Engine 2: 580137

Ship: N774AX Engine 1: 580128