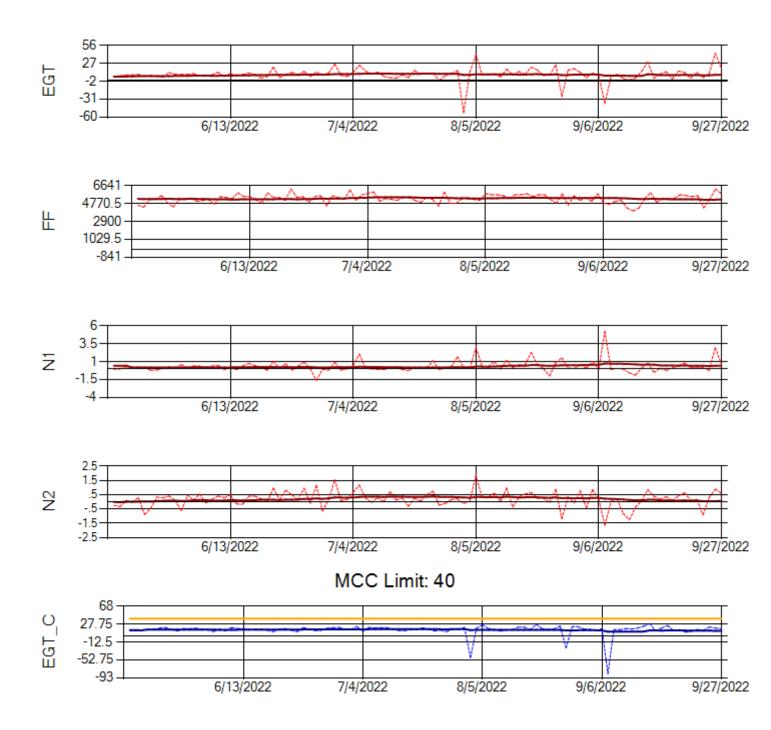

MCC Limit: 40

Delta TechOps

10/3/2022

Ship: N767AX Engine 1: 580219

Ship: N767AX Engine 2: 580297

Ship: N768AX Engine 1: 580173

Ship: N768AX Engine 2: 580137

Ship: N774AX Engine 1: 580128