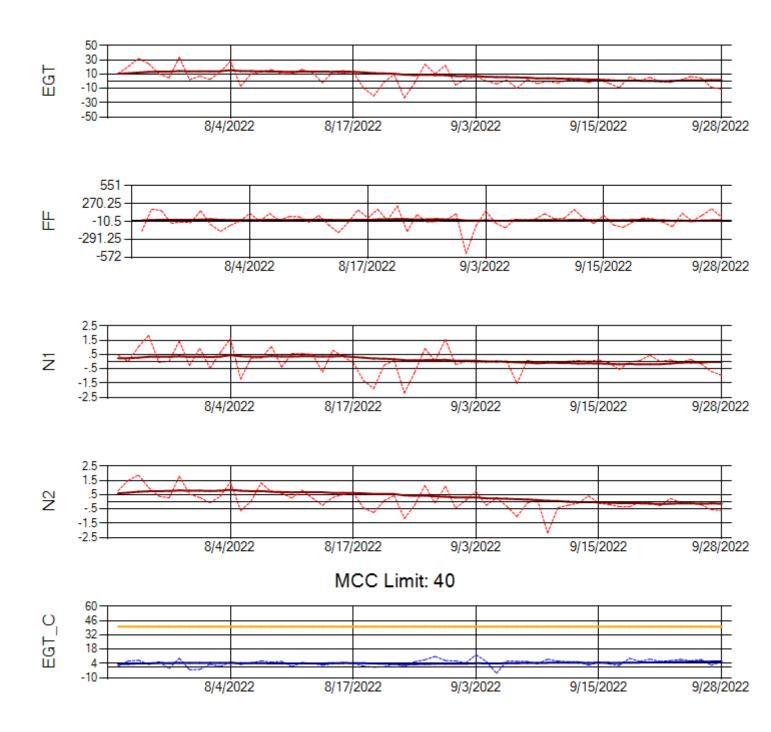

MCC Limit: 40

Delta TechOps

10/3/2022

Ship: N767AX Engine 1: 580219

Ship: N767AX Engine 2: 580297

Ship: N768AX Engine 1: 580173

Ship: N768AX Engine 2: 580137

Ship: N774AX Engine 1: 580128