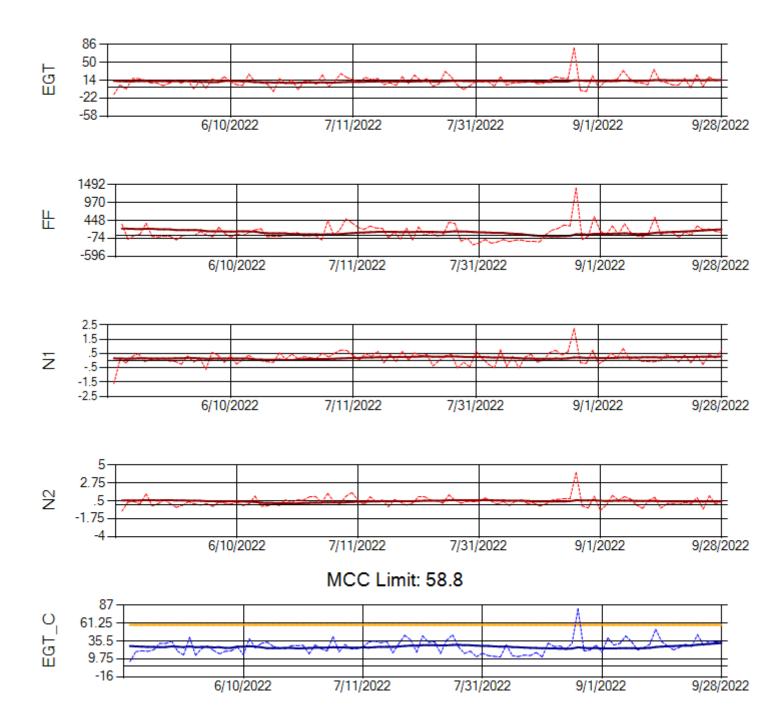

MCC Limit: 40

Delta TechOps

10/3/2022

Ship: N762CK Engine 2: 695325

MCC Limit: 40

Ship: N764CK Engine 1: 695527

MCC Limit: 40

Ship: N764CK Engine 2: 695589