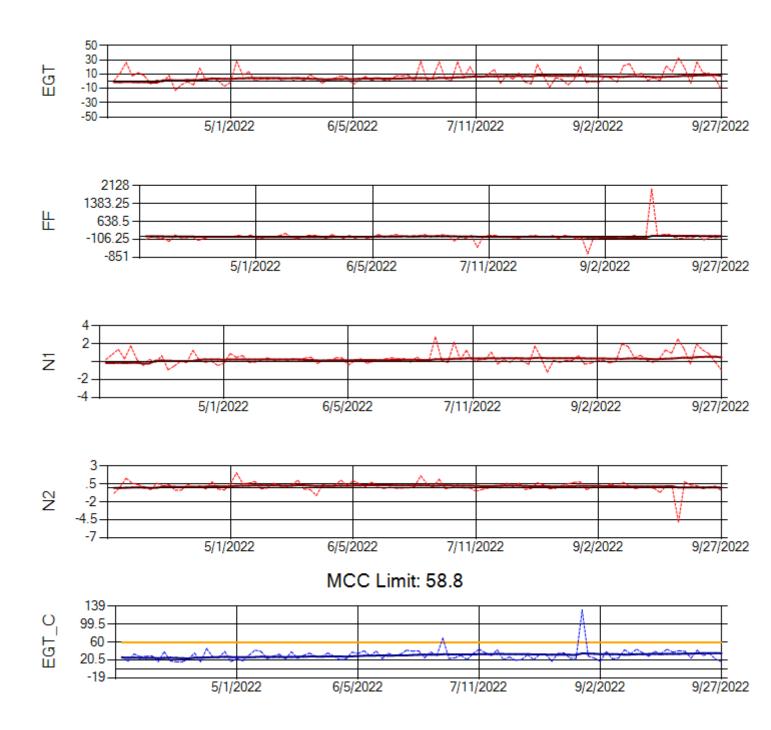

MCC Limit: 40

Delta TechOps

10/3/2022

Ship: N762CK Engine 2: 695325

MCC Limit: 40

Ship: N764CK Engine 1: 695527

MCC Limit: 40

Ship: N764CK Engine 2: 695589