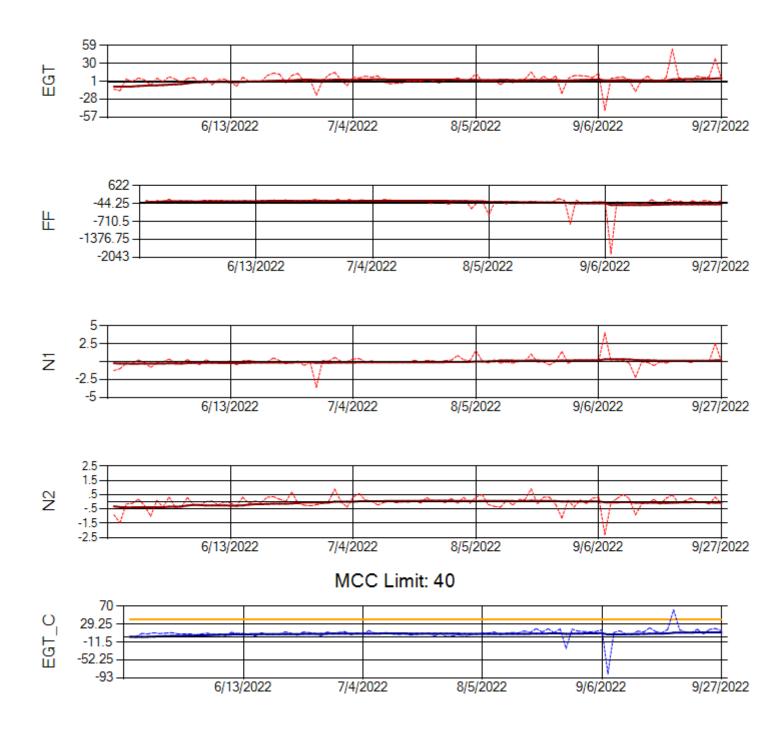

MCC Limit: 40

Delta TechOps

10/3/2022

Ship: N767AX Engine 1: 580219

Ship: N767AX Engine 2: 580297

Ship: N768AX Engine 1: 580173

Ship: N768AX Engine 2: 580137

Ship: N774AX Engine 1: 580128