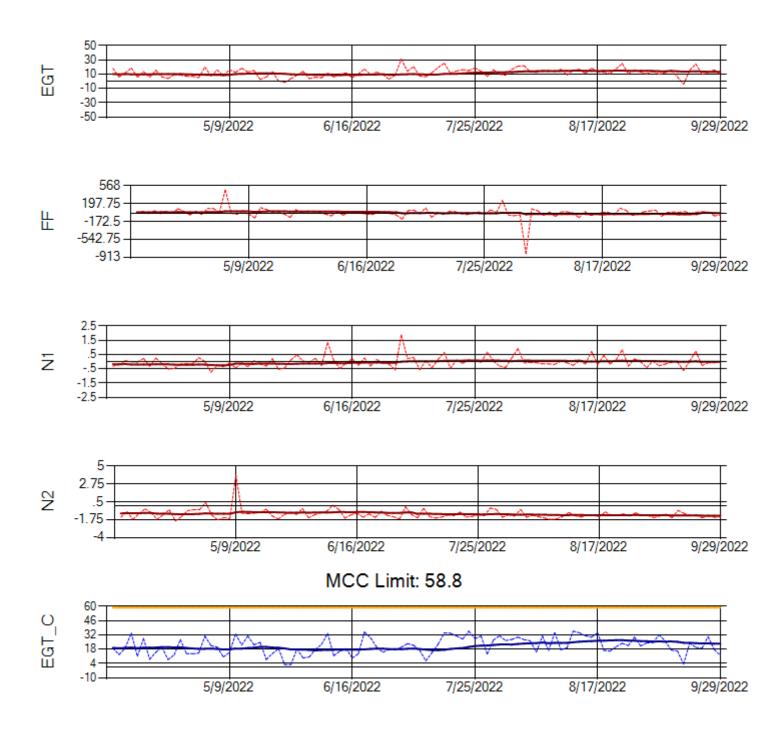

MCC Limit: 40

Delta TechOps

10/3/2022

Ship: N762CK Engine 2: 695325

MCC Limit: 40

Ship: N764CK Engine 1: 695527

MCC Limit: 40

Ship: N764CK Engine 2: 695589