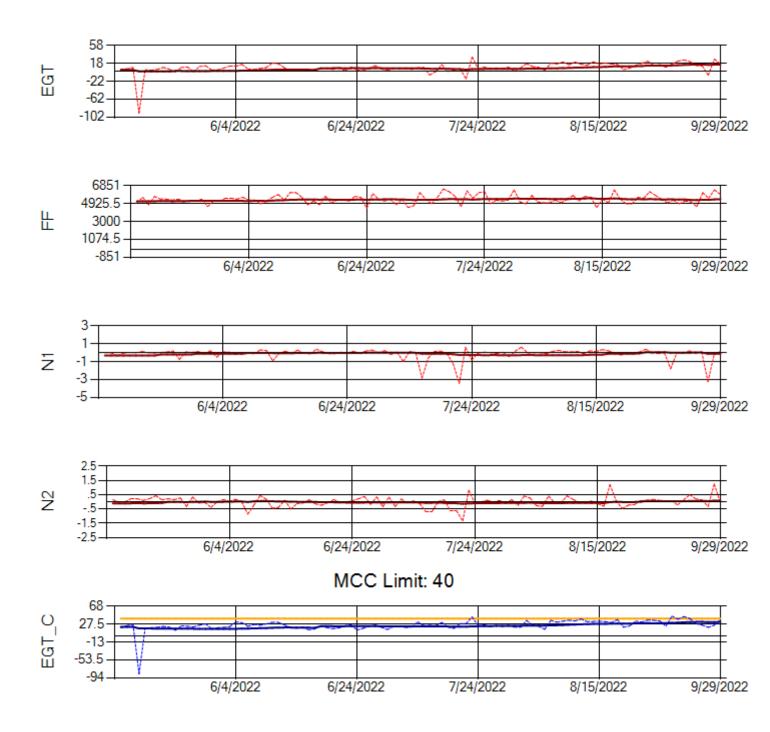

MCC Limit: 40

Delta TechOps

10/3/2022

Ship: N762CK Engine 2: 695325

MCC Limit: 40

Ship: N764CK Engine 1: 695527

MCC Limit: 40

Ship: N764CK Engine 2: 695589