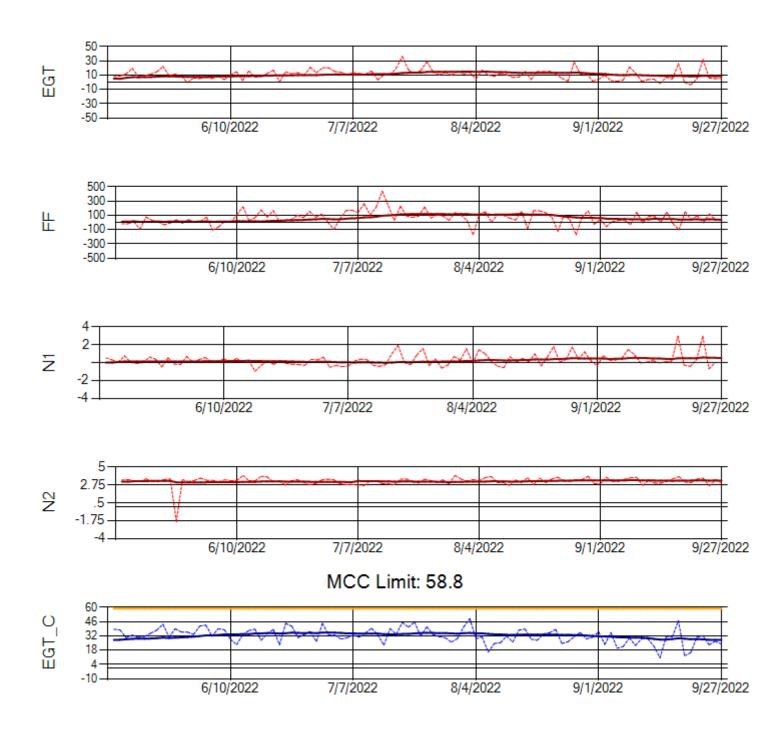

MCC Limit: 40

Delta TechOps

10/3/2022

Ship: N762CK Engine 2: 695325

MCC Limit: 40

Ship: N764CK Engine 1: 695527

MCC Limit: 40

Ship: N764CK Engine 2: 695589