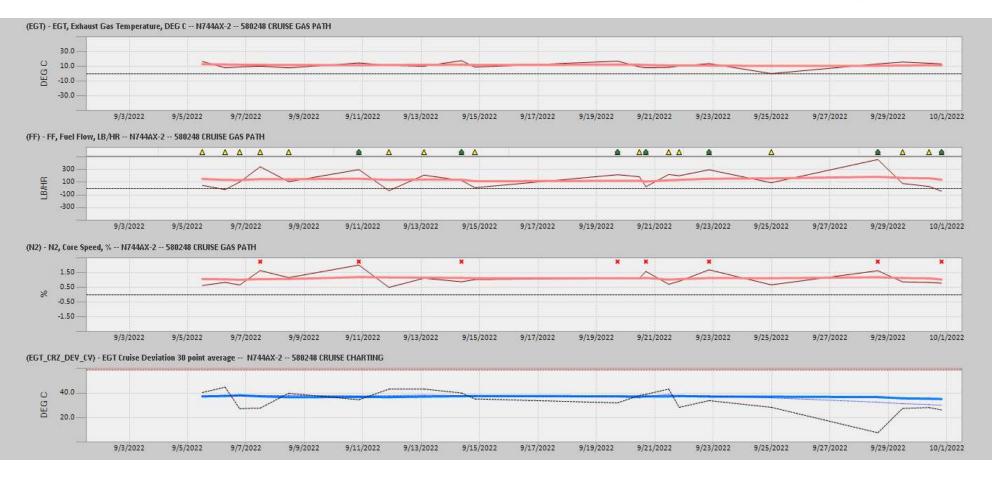

#### Ship: N744AX Engine 2: 580248

**Delta TechOps** 

10/3/2022

Ship: N749AX Engine 1: 580183

Ship: N749AX Engine 2: 580151

Ship: N750AX Engine 1: 580260

Ship: N750AX Engine 2: 580197

Ship: N762CK Engine 1: 695618