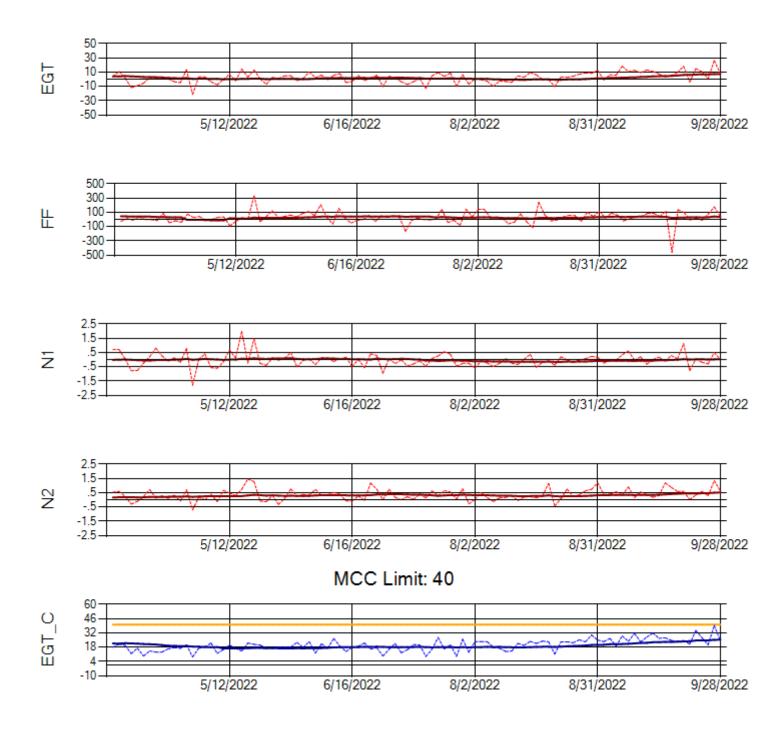

MCC Limit: 40

Delta TechOps

10/3/2022

Ship: N762CK Engine 2: 695325

MCC Limit: 40

Ship: N764CK Engine 1: 695527

MCC Limit: 40

Ship: N764CK Engine 2: 695589