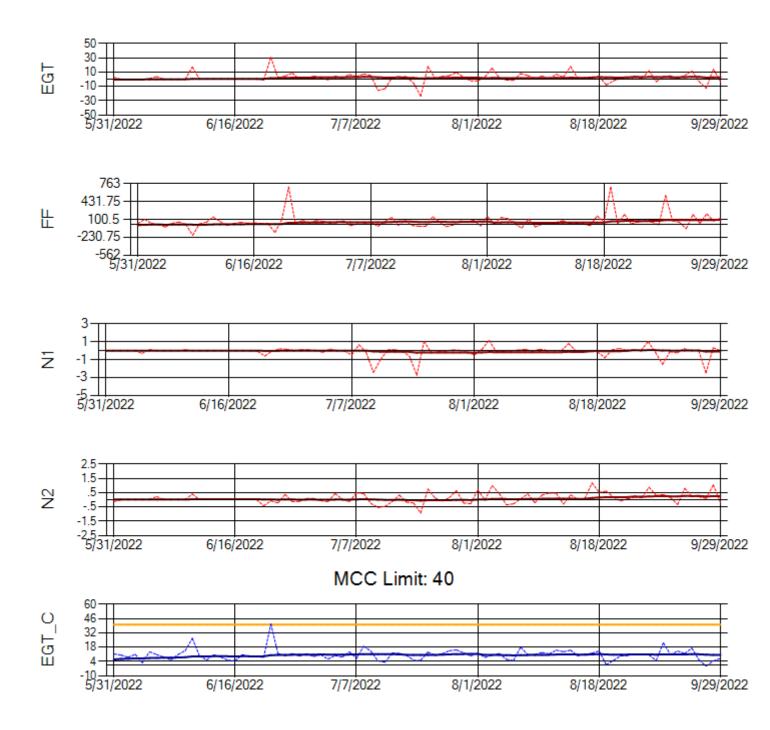

MCC Limit: 40

Delta TechOps

10/3/2022

Ship: N762CK Engine 2: 695325

MCC Limit: 40

Ship: N764CK Engine 1: 695527

MCC Limit: 40

Ship: N764CK Engine 2: 695589