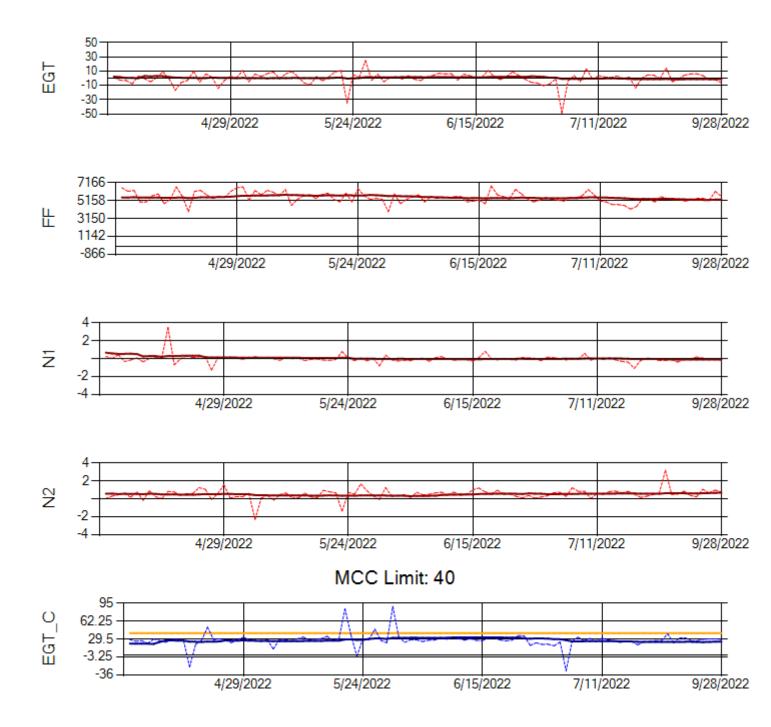

MCC Limit: 40

Delta TechOps

10/3/2022

Ship: N762CK Engine 2: 695325

MCC Limit: 40

Ship: N764CK Engine 1: 695527

MCC Limit: 40

Ship: N764CK Engine 2: 695589