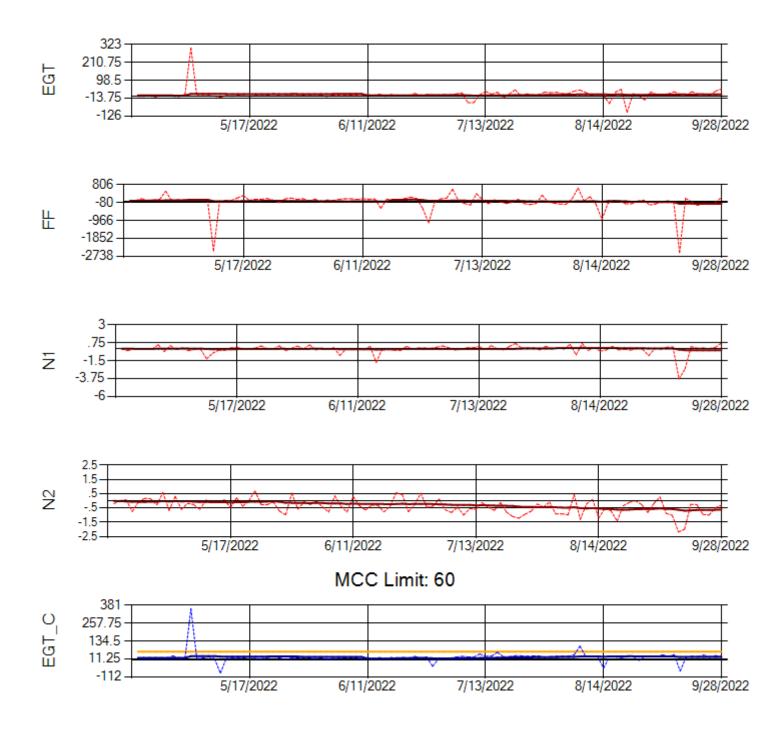

MCC Limit: 40

Delta TechOps

10/3/2022

Ship: N762CK Engine 2: 695325

MCC Limit: 40

Ship: N764CK Engine 1: 695527

MCC Limit: 40

Ship: N764CK Engine 2: 695589