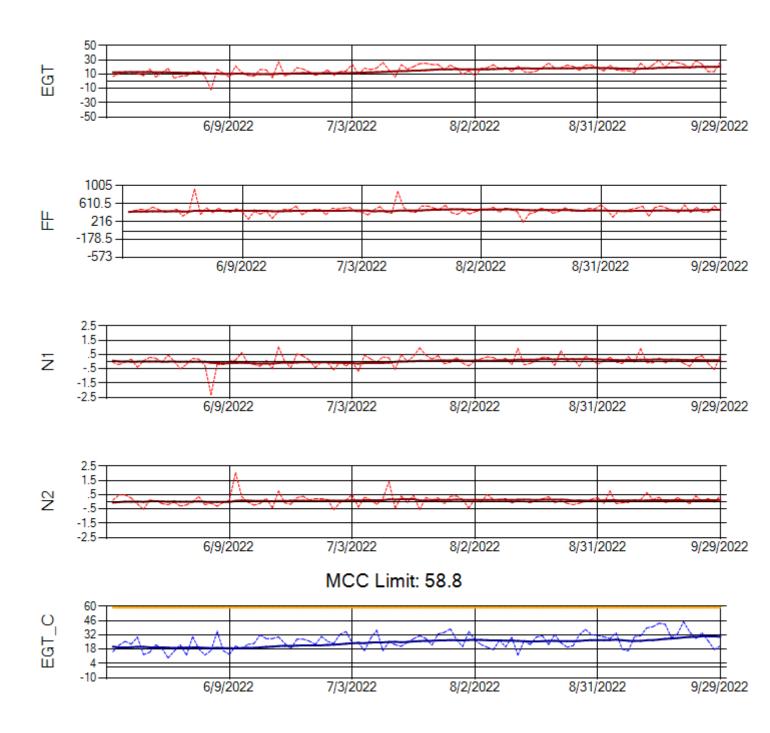

#### Ship: N744AX Engine 2: 580248

**Delta TechOps** 

10/3/2022

Ship: N749AX Engine 1: 580183

Ship: N749AX Engine 2: 580151

Ship: N750AX Engine 1: 580260

Ship: N750AX Engine 2: 580197

Ship: N762CK Engine 1: 695618