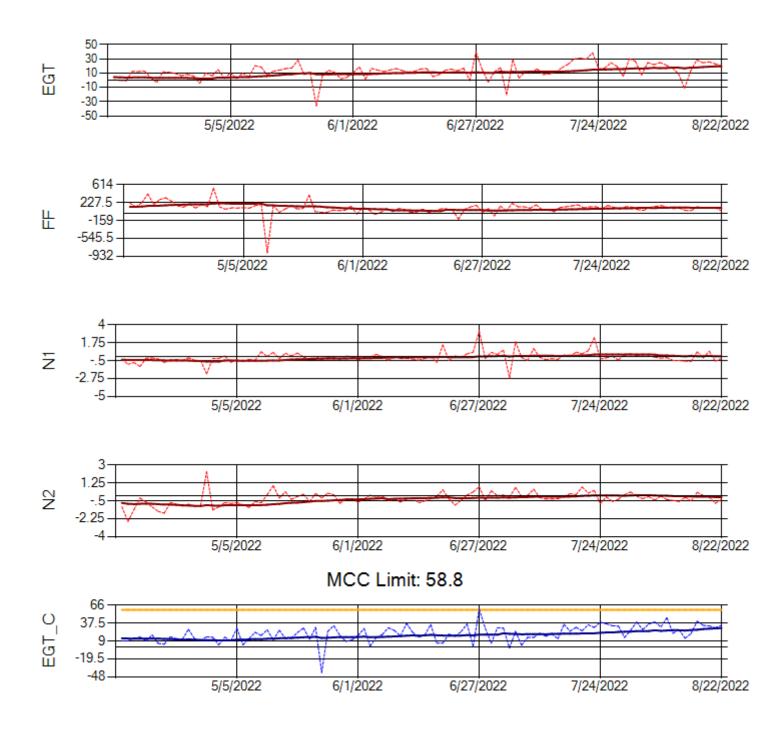

2: 729023





Ship: N312AA Engine 1: 580269





Ship: N312AA Engine 2: 580272





Ship: N317CM Engine 1: 695491





Ship: N317CM Engine 2: 695446







Ship: N362CM Engine 1: 695687





Ship: N362CM Engine 2: 690382





Ship: N364CM Engine 1: 690208





Ship: N364CM Engine 2: 695533





Ship: N371CM Engine 1: 690331





Ship: N371CM Engine 2: 690380





Ship: N372CM Engine 1: 695245





Ship: N372CM Engine 2: 690283





Ship: N390CM Engine 1: 707113





Ship: N390CM Engine 2: 706924





Ship: N391CM Engine 1: 707157





Ship: N391CM Engine 2: 707151





Ship: N740AX Engine 1: 580150





Ship: N740AX Engine 2: 580296





Ship: N744AX Engine 1: 580114



# DELTA TechOps

#### Ship: N744AX Engine 2: 580248



**Delta TechOps** 

10/3/2022



Ship: N749AX Engine 1: 580183





Ship: N749AX Engine 2: 580151





Ship: N750AX Engine 1: 580260







Ship: N750AX Engine 2: 580197





Ship: N762CK Engine 1: 695618



MCC Limit: 40

Delta TechOps

10/3/2022



Ship: N762CK Engine 2: 695325



MCC Limit: 40



Ship: N764CK Engine 1: 695527



MCC Limit: 40



Ship: N764CK Engine 2: 695589



MCC Limit: 40

Delta TechOps

10/3/2022



Ship: N767AX Engine 1: 580219







Ship: N767AX Engine 2: 580297





Ship: N768AX Engine 1: 580173





Ship: N768AX Engine 2: 580137





Ship: N774AX Engine 1: 580128





Ship: N774AX Engine 2: 580172





Ship: N783AX Engine 1: 580195





Ship: N783AX Engine 2: 580163





Ship: N795AX Engine 1: 580130





Ship: N795AX Engine 2: 580144





Ship: N797AX Engine 1: 580271





Ship: N797AX Engine 2: 580370