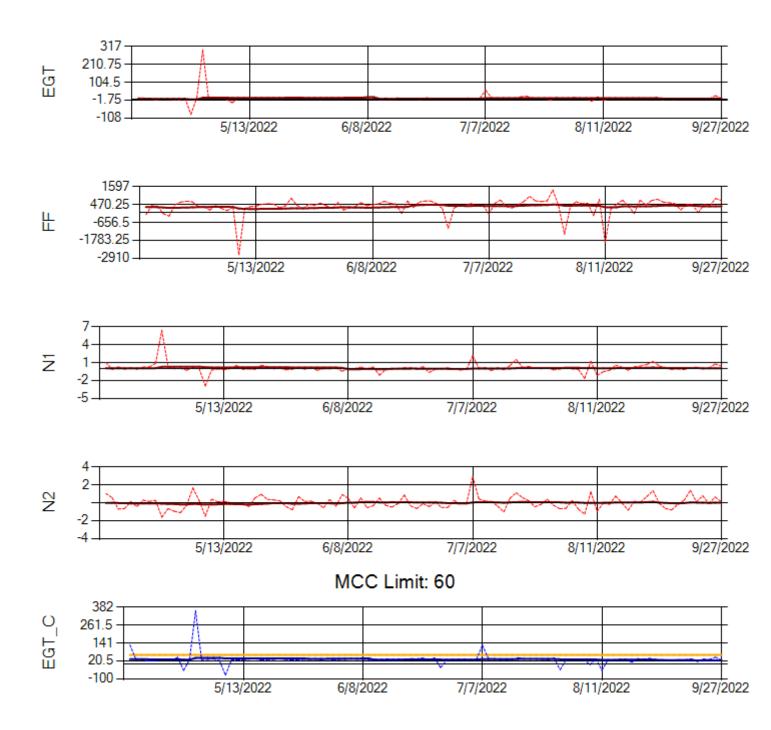

MCC Limit: 40

Delta TechOps

10/3/2022

Ship: N762CK Engine 2: 695325

MCC Limit: 40

Ship: N764CK Engine 1: 695527

MCC Limit: 40

Ship: N764CK Engine 2: 695589