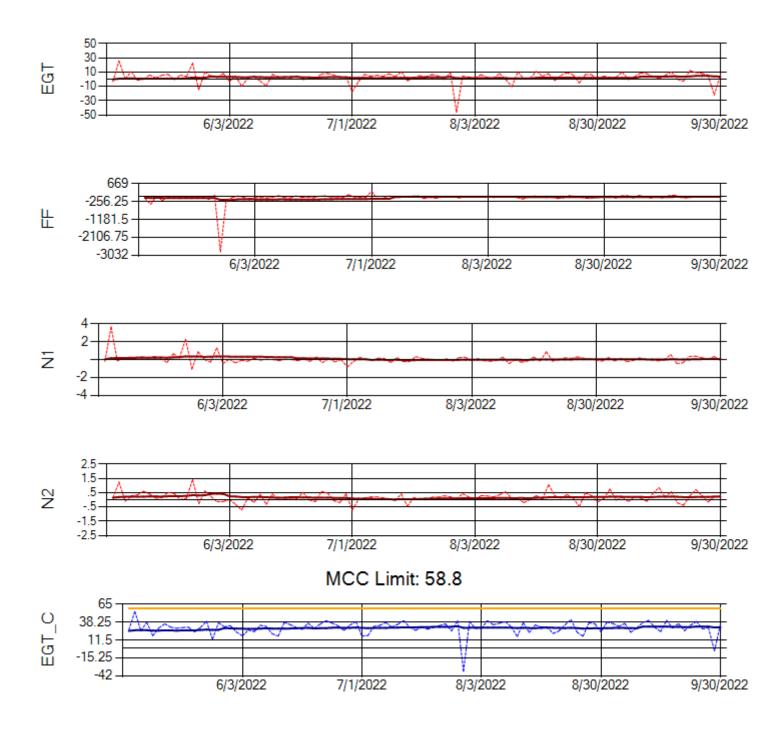

MCC Limit: 40

Delta TechOps

10/3/2022

Ship: N762CK Engine 2: 695325

MCC Limit: 40

Ship: N764CK Engine 1: 695527

MCC Limit: 40

Ship: N764CK Engine 2: 695589