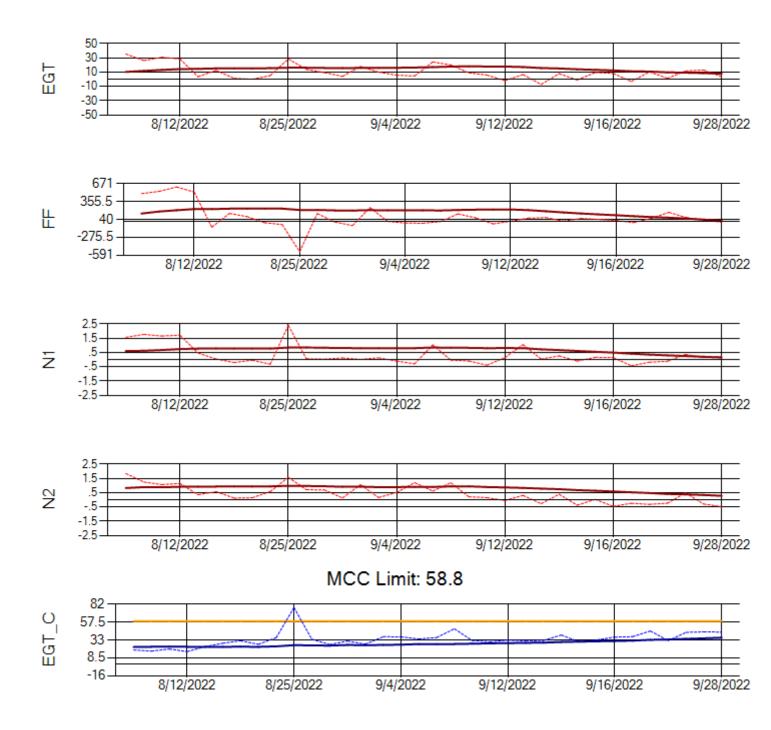

MCC Limit: 40

Delta TechOps

10/3/2022

Ship: N762CK Engine 2: 695325

MCC Limit: 40

Ship: N764CK Engine 1: 695527

MCC Limit: 40

Ship: N764CK Engine 2: 695589