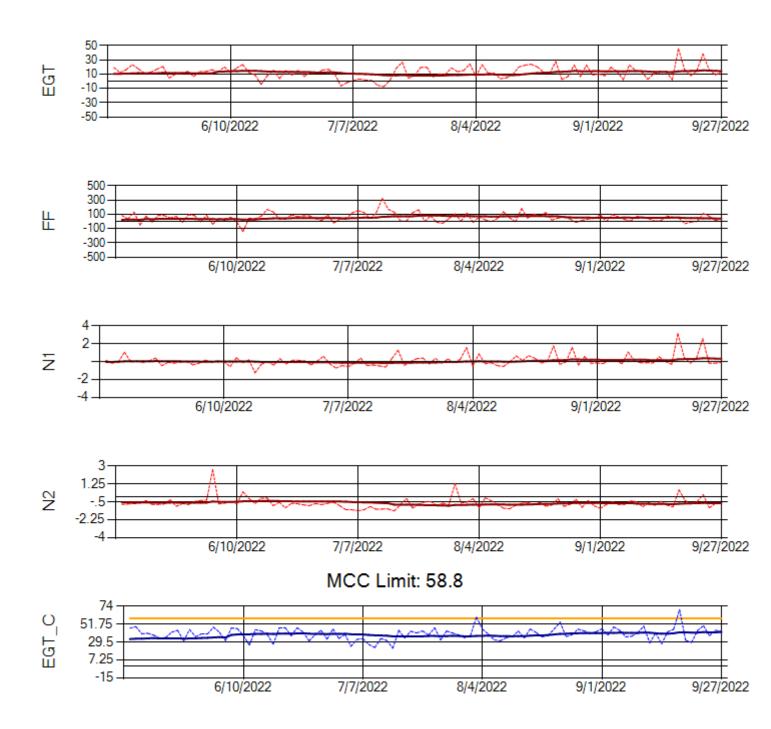

MCC Limit: 40

Delta TechOps

10/3/2022

Ship: N762CK Engine 2: 695325

MCC Limit: 40

Ship: N764CK Engine 1: 695527

MCC Limit: 40

Ship: N764CK Engine 2: 695589