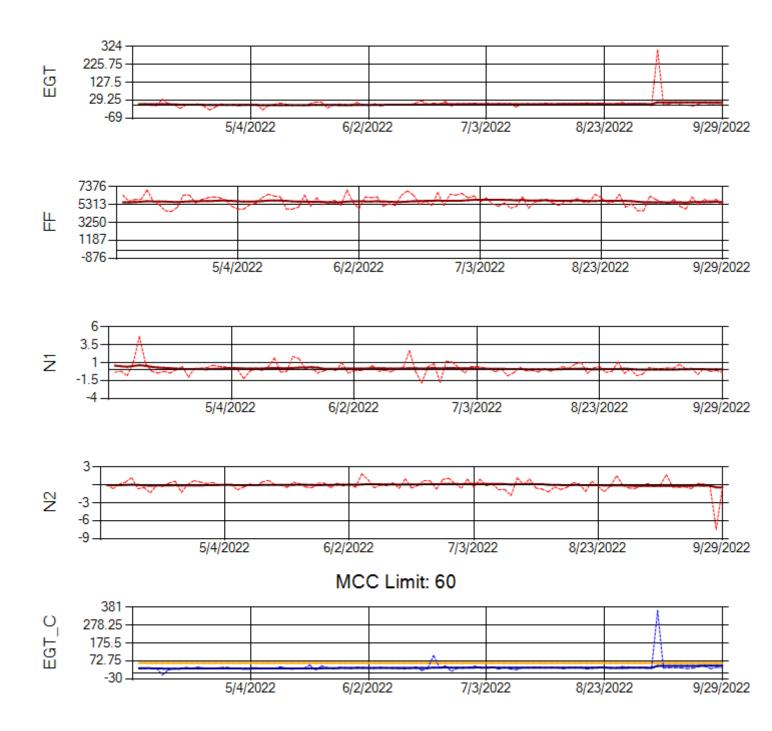

MCC Limit: 40

Delta TechOps

10/3/2022

Ship: N762CK Engine 2: 695325

MCC Limit: 40

Ship: N764CK Engine 1: 695527

MCC Limit: 40

Ship: N764CK Engine 2: 695589