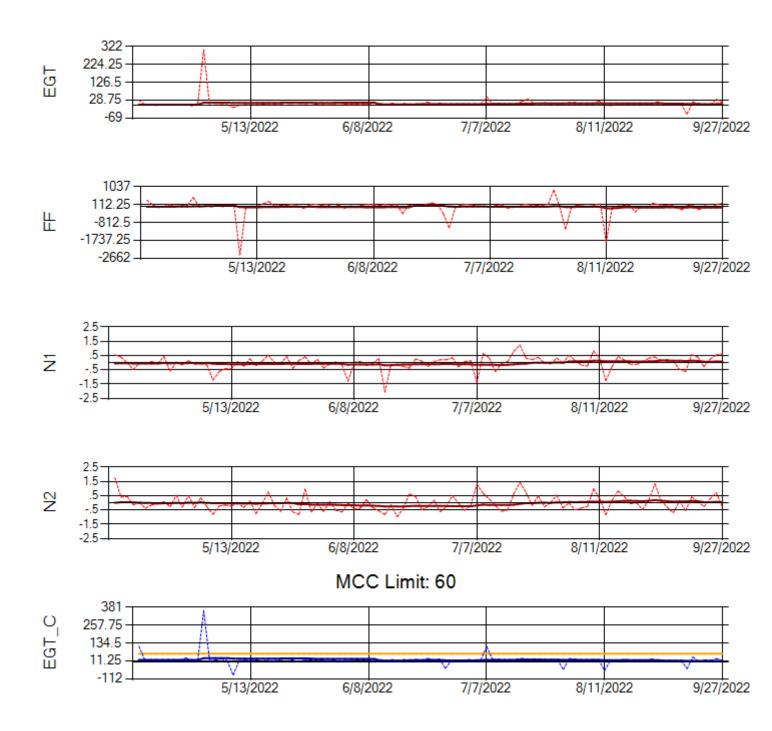

MCC Limit: 40

Delta TechOps

10/3/2022

Ship: N762CK Engine 2: 695325

MCC Limit: 40

Ship: N764CK Engine 1: 695527

MCC Limit: 40

Ship: N764CK Engine 2: 695589