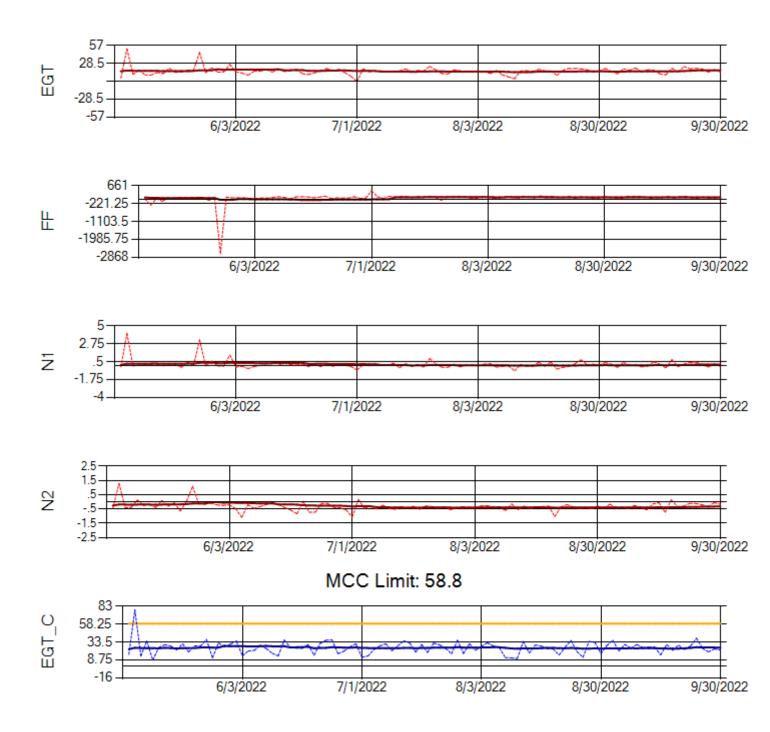

MCC Limit: 40

Delta TechOps

10/3/2022

Ship: N762CK Engine 2: 695325

MCC Limit: 40

Ship: N764CK Engine 1: 695527

MCC Limit: 40

Ship: N764CK Engine 2: 695589