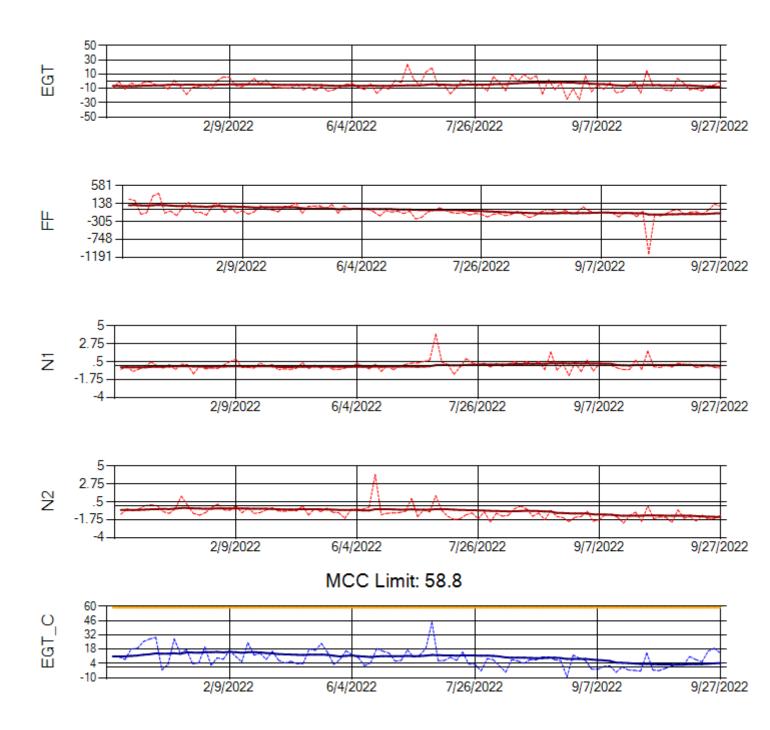

MCC Limit: 40

Delta TechOps

10/3/2022

Ship: N762CK Engine 2: 695325

MCC Limit: 40

Ship: N764CK Engine 1: 695527

MCC Limit: 40

Ship: N764CK Engine 2: 695589