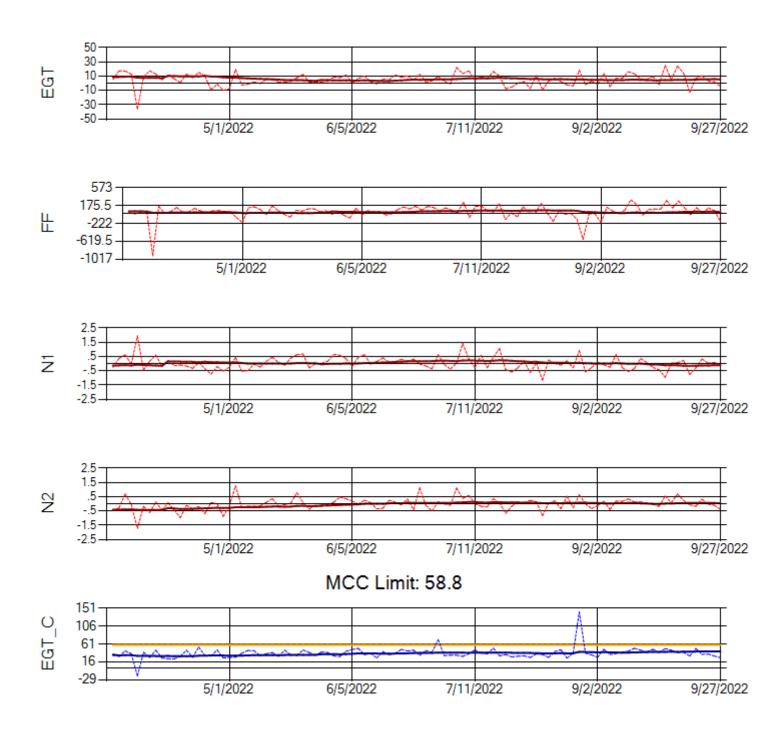

MCC Limit: 40

Delta TechOps

10/3/2022

Ship: N762CK Engine 2: 695325

MCC Limit: 40

Ship: N764CK Engine 1: 695527

MCC Limit: 40

Ship: N764CK Engine 2: 695589