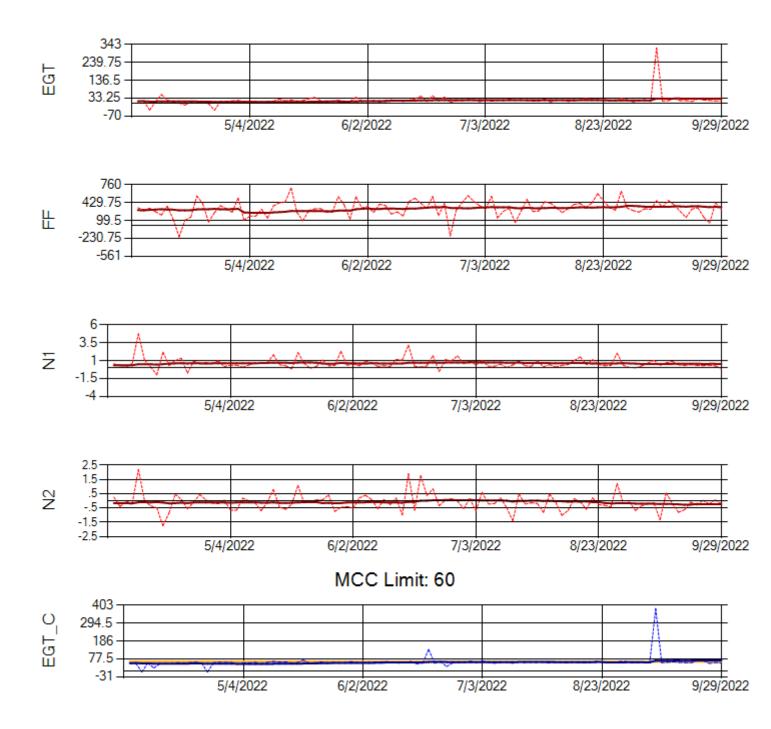

MCC Limit: 40

Delta TechOps

10/3/2022

Ship: N762CK Engine 2: 695325

MCC Limit: 40

Ship: N764CK Engine 1: 695527

MCC Limit: 40

Ship: N764CK Engine 2: 695589