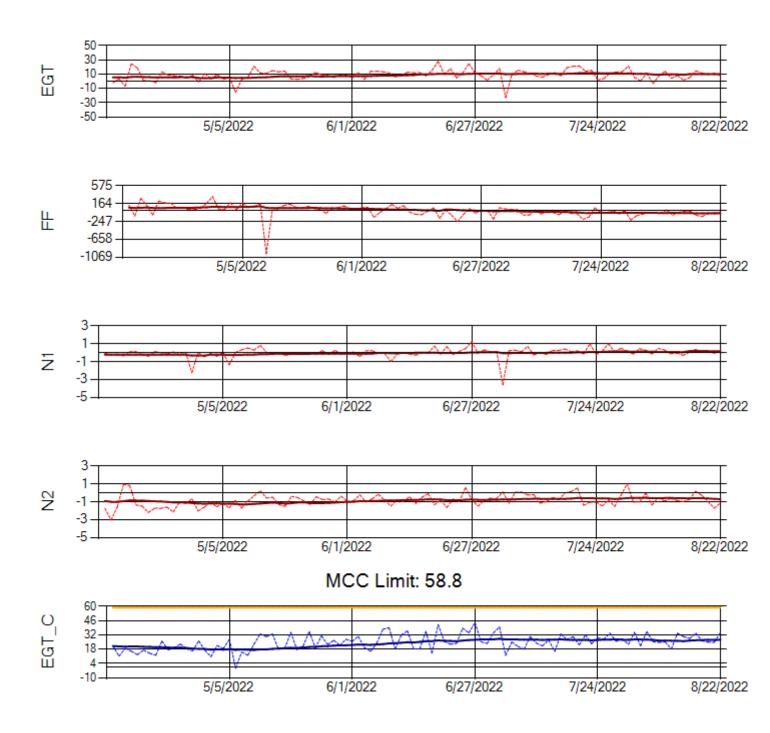

1: 580269





Ship: N312AA Engine 2: 580272





Ship: N317CM Engine 1: 695491





Ship: N317CM Engine 2: 695446







Ship: N362CM Engine 1: 695687





Ship: N362CM Engine 2: 690382





Ship: N364CM Engine 1: 690208





Ship: N364CM Engine 2: 695533





Ship: N371CM Engine 1: 690331





Ship: N371CM Engine 2: 690380





Ship: N372CM Engine 1: 695245





Ship: N372CM Engine 2: 690283





Ship: N390CM Engine 1: 707113





Ship: N390CM Engine 2: 706924





Ship: N391CM Engine 1: 707157





Ship: N391CM Engine 2: 707151





Ship: N740AX Engine 1: 580150





Ship: N740AX Engine 2: 580296





Ship: N744AX Engine 1: 580114



# DELTA TechOps

#### Ship: N744AX Engine 2: 580248



**Delta TechOps** 

10/3/2022



Ship: N749AX Engine 1: 580183





Ship: N749AX Engine 2: 580151





Ship: N750AX Engine 1: 580260







Ship: N750AX Engine 2: 580197





Ship: N762CK Engine 1: 695618



MCC Limit: 40

Delta TechOps

10/3/2022



Ship: N762CK Engine 2: 695325



MCC Limit: 40



Ship: N764CK Engine 1: 695527



MCC Limit: 40



Ship: N764CK Engine 2: 695589



MCC Limit: 40

Delta TechOps

10/3/2022



Ship: N767AX Engine 1: 580219







Ship: N767AX Engine 2: 580297





Ship: N768AX Engine 1: 580173





Ship: N768AX Engine 2: 580137





Ship: N774AX Engine 1: 580128





Ship: N774AX Engine 2: 580172





Ship: N783AX Engine 1: 580195





Ship: N783AX Engine 2: 580163





Ship: N795AX Engine 1: 580130





Ship: N795AX Engine 2: 580144





Ship: N797AX Engine 1: 580271





Ship: N797AX Engine 2: 580370