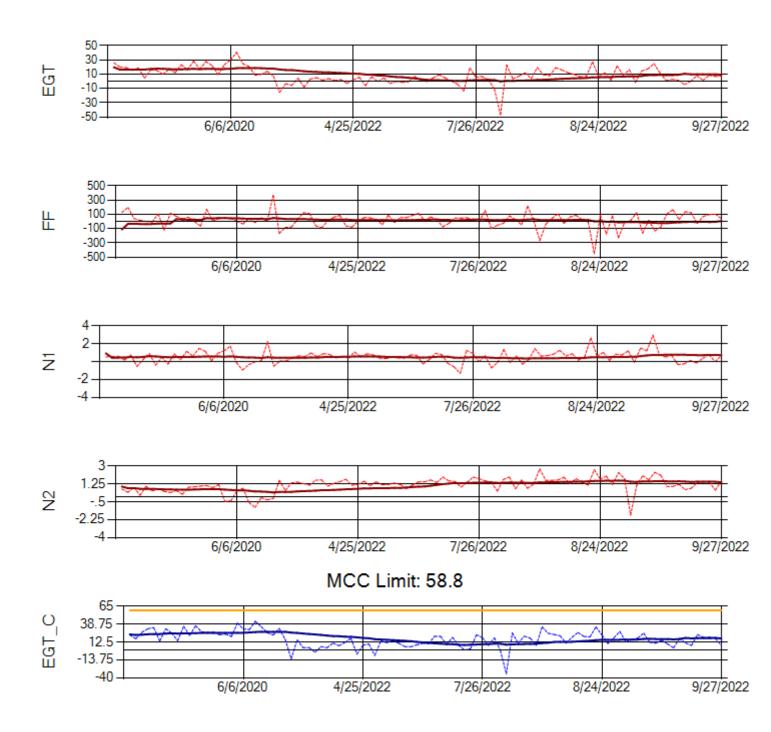

MCC Limit: 40

Delta TechOps

10/3/2022

Ship: N762CK Engine 2: 695325

MCC Limit: 40

Ship: N764CK Engine 1: 695527

MCC Limit: 40

Ship: N764CK Engine 2: 695589