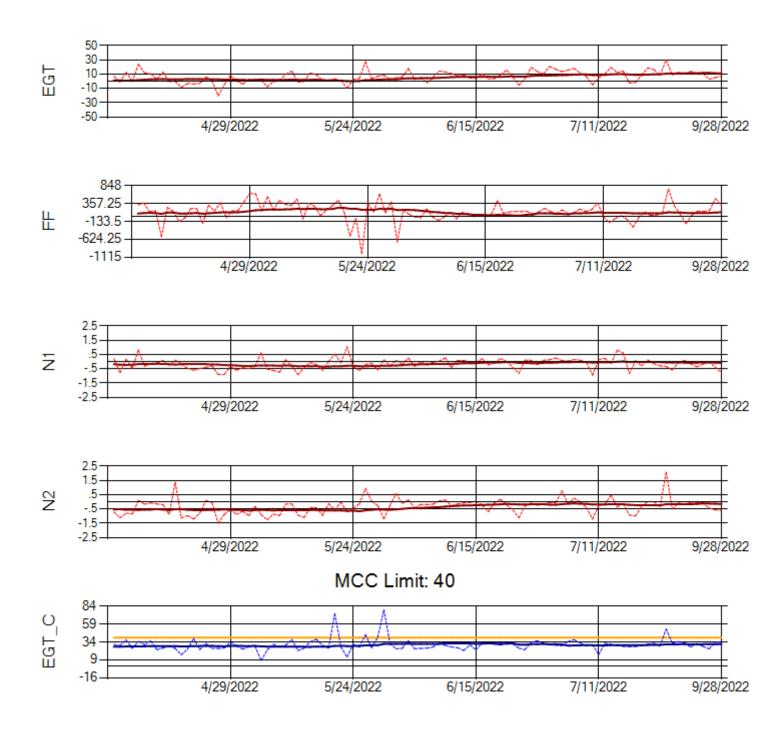

MCC Limit: 40

Delta TechOps

10/3/2022

Ship: N762CK Engine 2: 695325

MCC Limit: 40

Ship: N764CK Engine 1: 695527

MCC Limit: 40

Ship: N764CK Engine 2: 695589