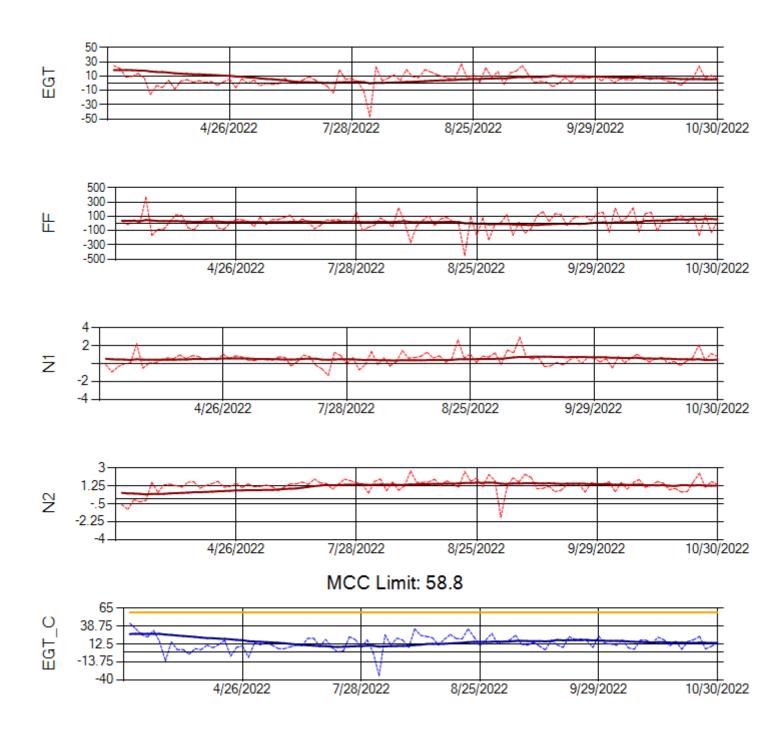

Ship: N749AX Engine 1: 580183

Ship: N750AX Engine 1: 580223

MCC Limit: 58.8

Delta TechOps

11/1/2022

Ship: N750AX Engine 2: 580197

Ship: N762CK Engine 1: 695618

Ship: N762CK Engine 2: 695325