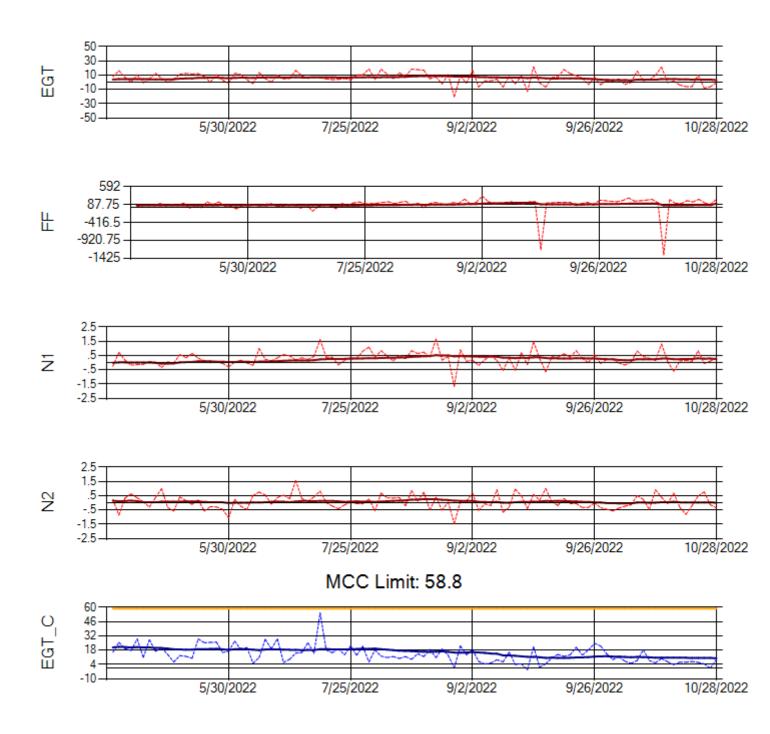

Ship: N749AX Engine 1: 580183

Ship: N750AX Engine 1: 580223

MCC Limit: 58.8

Delta TechOps

11/1/2022

Ship: N750AX Engine 2: 580197

Ship: N762CK Engine 1: 695618

Ship: N762CK Engine 2: 695325