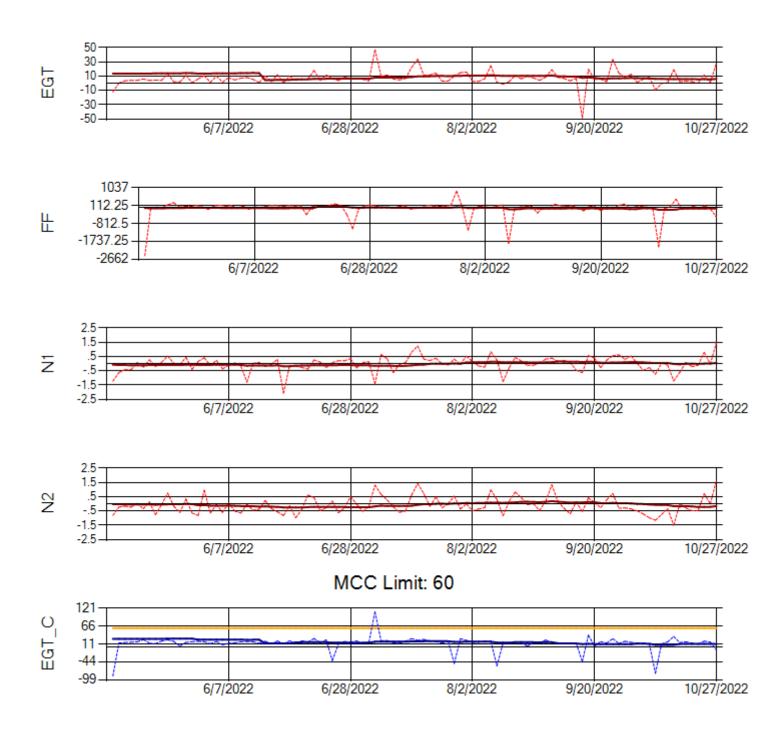

Ship: N312AA Engine 2: 580272

Ship: N317CM Engine 1: 695491

Ship: N317CM Engine 2: 695446

Ship: N362CM Engine 1: 695687

Ship: N362CM Engine 2: 695307

MCC Limit: 40

Delta TechOps

11/1/2022