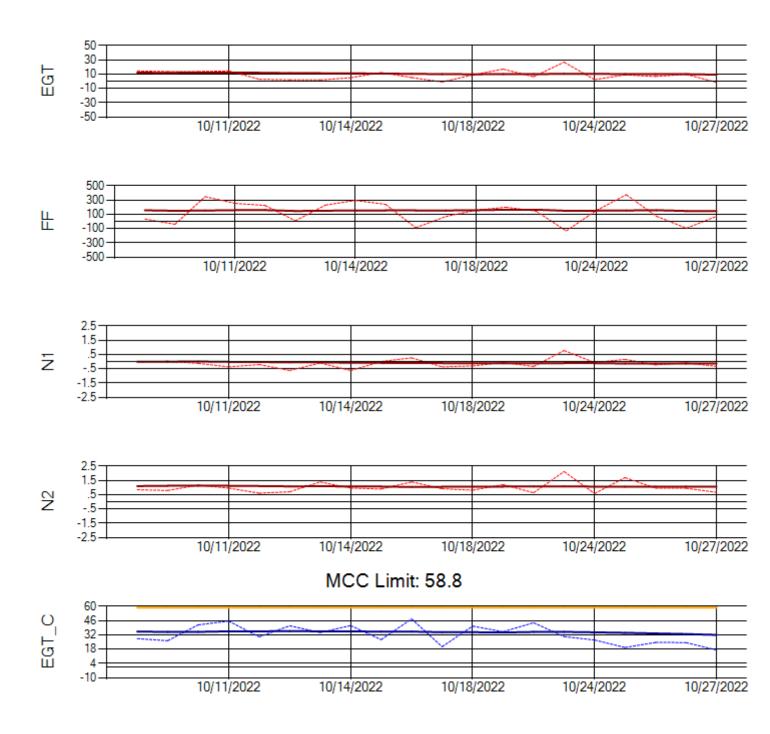

Ship: N749AX Engine 1: 580183

Ship: N750AX Engine 1: 580223

MCC Limit: 58.8

Delta TechOps

11/1/2022

Ship: N750AX Engine 2: 580197

Ship: N762CK Engine 1: 695618

Ship: N762CK Engine 2: 695325