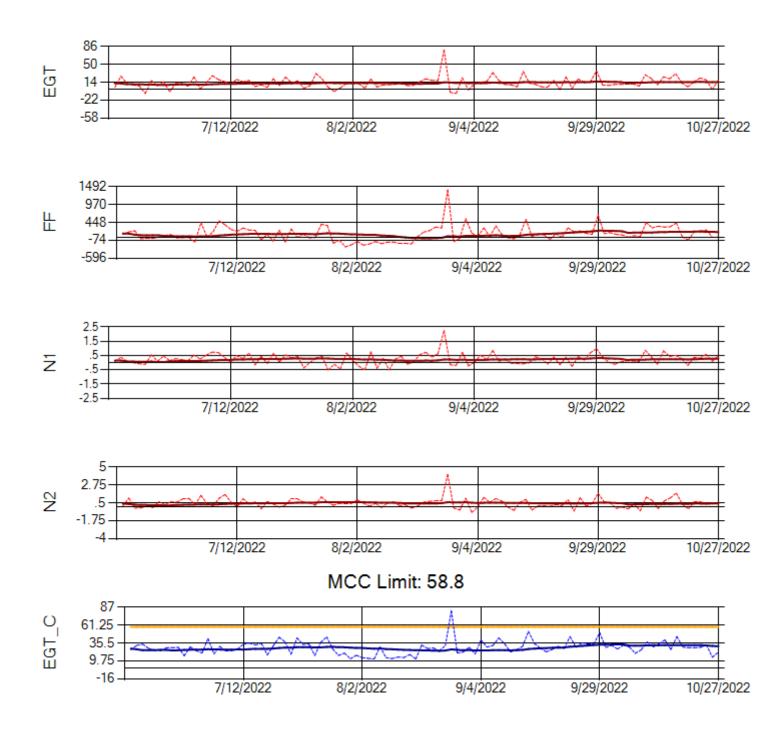

Ship: N749AX Engine 1: 580183

Ship: N750AX Engine 1: 580223

MCC Limit: 58.8

Delta TechOps

11/1/2022

Ship: N750AX Engine 2: 580197

Ship: N762CK Engine 1: 695618

Ship: N762CK Engine 2: 695325