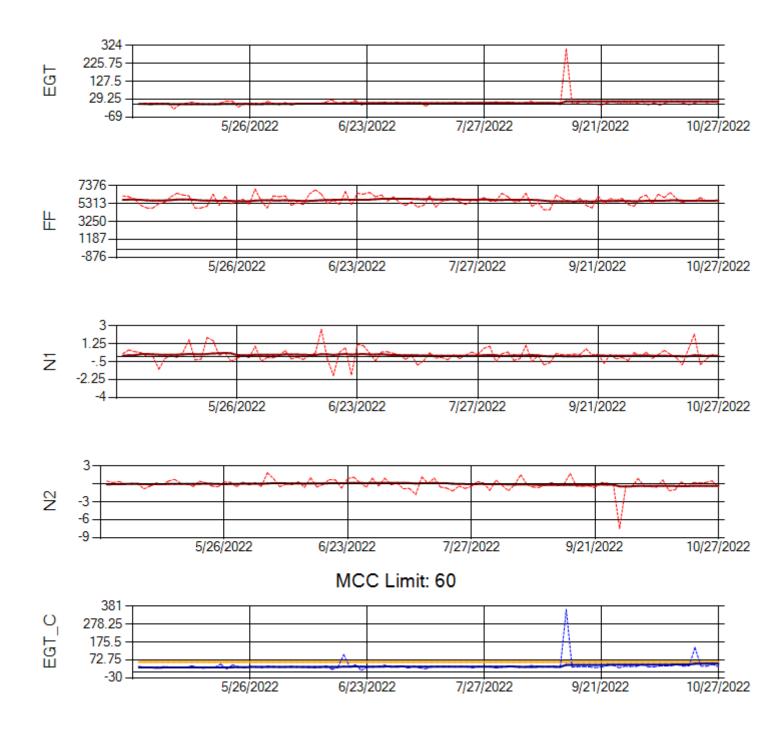

Ship: N749AX Engine 1: 580183

Ship: N750AX Engine 1: 580223

MCC Limit: 58.8

Delta TechOps

11/1/2022

Ship: N750AX Engine 2: 580197

Ship: N762CK Engine 1: 695618

Ship: N762CK Engine 2: 695325