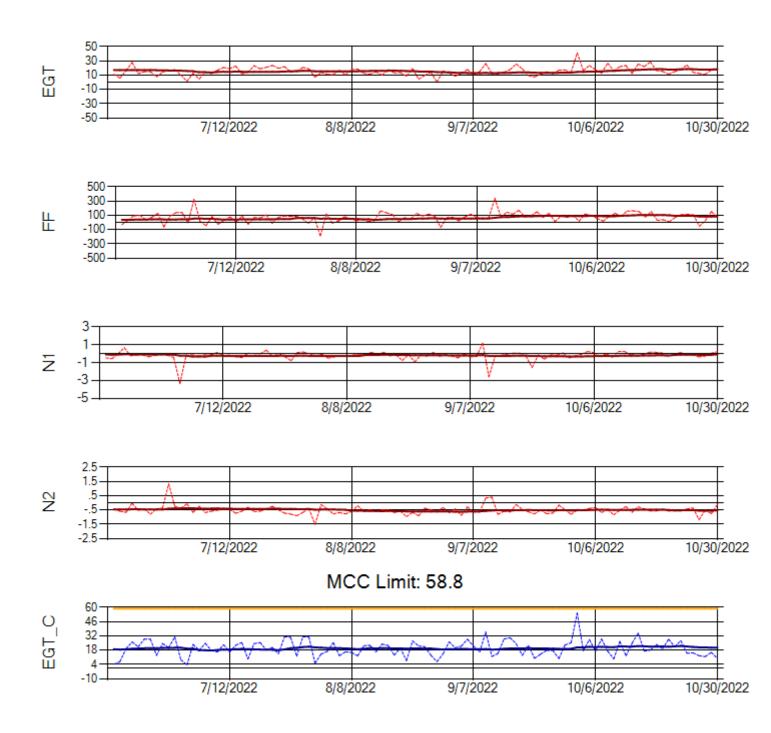

Ship: N749AX Engine 1: 580183

Ship: N750AX Engine 1: 580223

MCC Limit: 58.8

Delta TechOps

11/1/2022

Ship: N750AX Engine 2: 580197

Ship: N762CK Engine 1: 695618

Ship: N762CK Engine 2: 695325