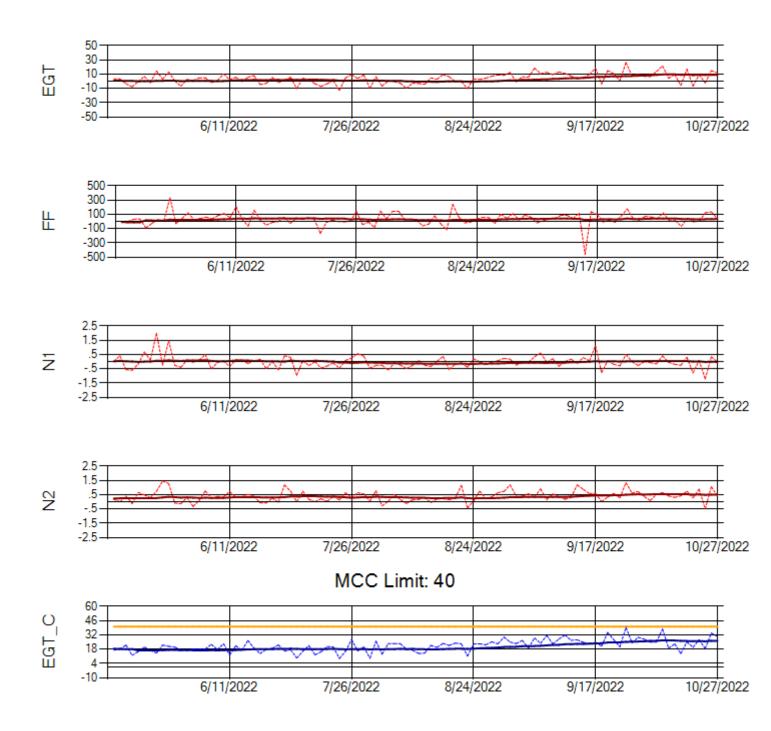

Ship: N312AA Engine 2: 580272

Ship: N317CM Engine 1: 695491

Ship: N317CM Engine 2: 695446

Ship: N362CM Engine 1: 695687

Ship: N362CM Engine 2: 695307

MCC Limit: 40

Delta TechOps

11/1/2022