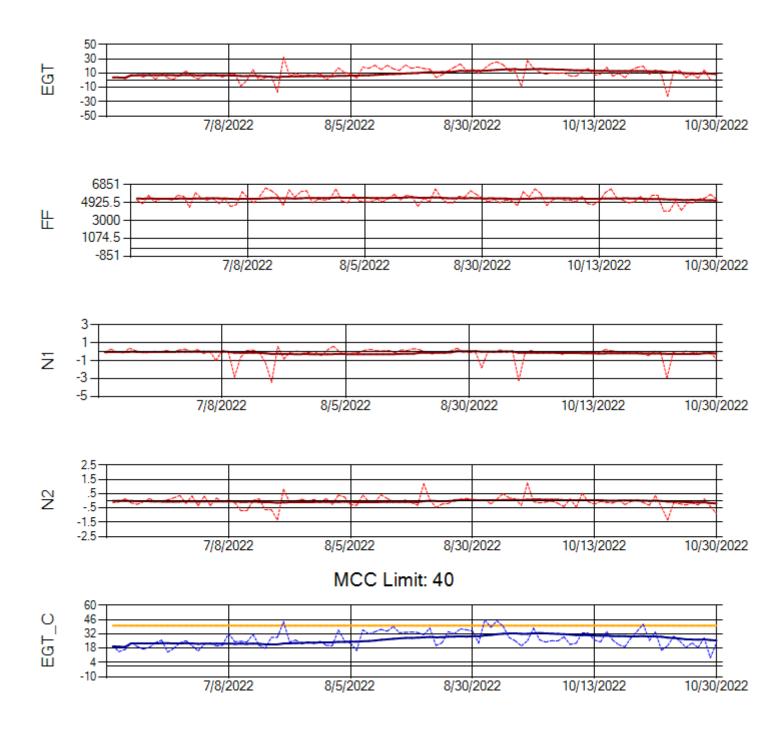

Ship: N764CK Engine 1: 695527

MCC Limit: 40

Ship: N764CK Engine 2: 695589

MCC Limit: 40

Delta TechOps

11/1/2022

Ship: N767AX Engine 1: 580219

Ship: N767AX Engine 2: 580297