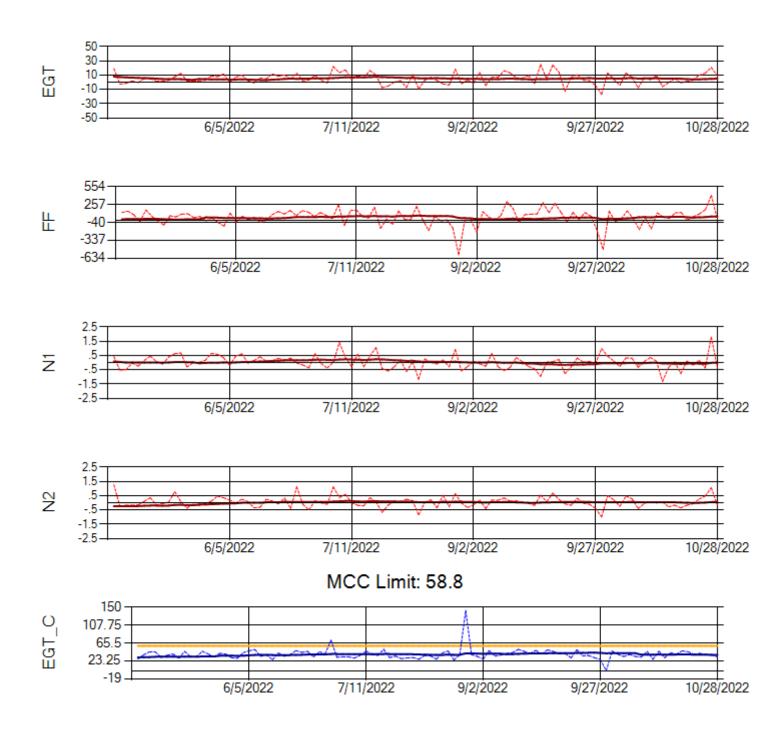

Ship: N749AX Engine 1: 580183

Ship: N750AX Engine 1: 580223

MCC Limit: 58.8

Delta TechOps

11/1/2022

Ship: N750AX Engine 2: 580197

Ship: N762CK Engine 1: 695618

Ship: N762CK Engine 2: 695325