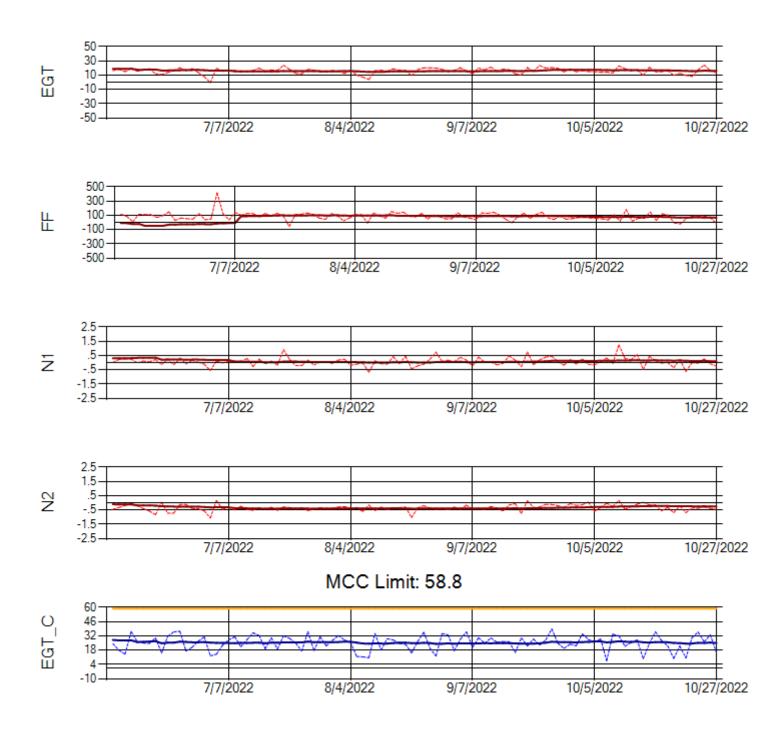

Ship: N749AX Engine 1: 580183

Ship: N750AX Engine 1: 580223

MCC Limit: 58.8

Delta TechOps

11/1/2022

Ship: N750AX Engine 2: 580197

Ship: N762CK Engine 1: 695618

Ship: N762CK Engine 2: 695325