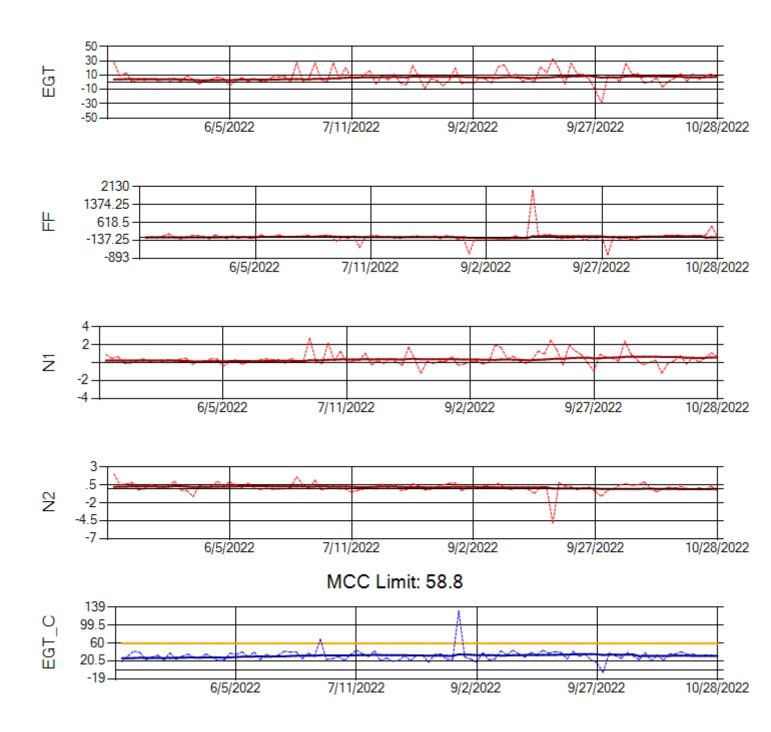

Ship: N749AX Engine 1: 580183

Ship: N750AX Engine 1: 580223

MCC Limit: 58.8

Delta TechOps

11/1/2022

Ship: N750AX Engine 2: 580197

Ship: N762CK Engine 1: 695618

Ship: N762CK Engine 2: 695325