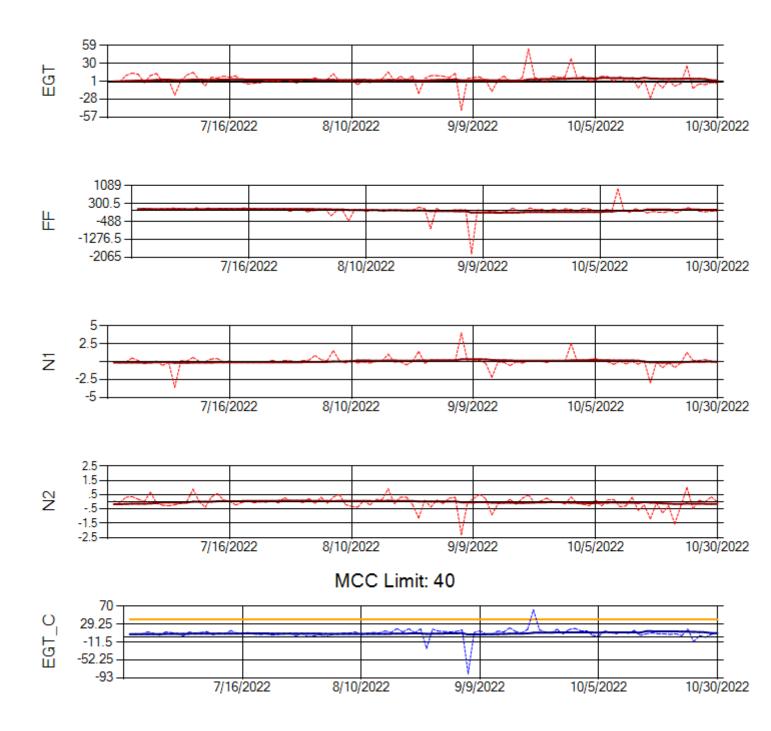

Ship: N764CK Engine 1: 695527

MCC Limit: 40

Ship: N764CK Engine 2: 695589

MCC Limit: 40

Delta TechOps

11/1/2022

Ship: N767AX Engine 1: 580219

Ship: N767AX Engine 2: 580297