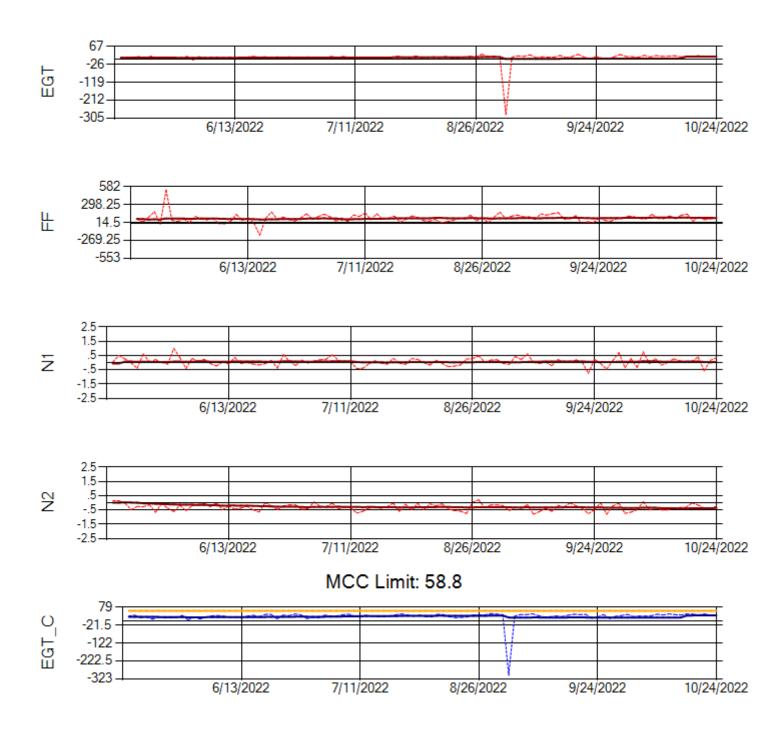

Ship: N749AX Engine 1: 580183

Ship: N750AX Engine 1: 580223

MCC Limit: 58.8

Delta TechOps

11/1/2022

Ship: N750AX Engine 2: 580197

Ship: N762CK Engine 1: 695618

Ship: N762CK Engine 2: 695325