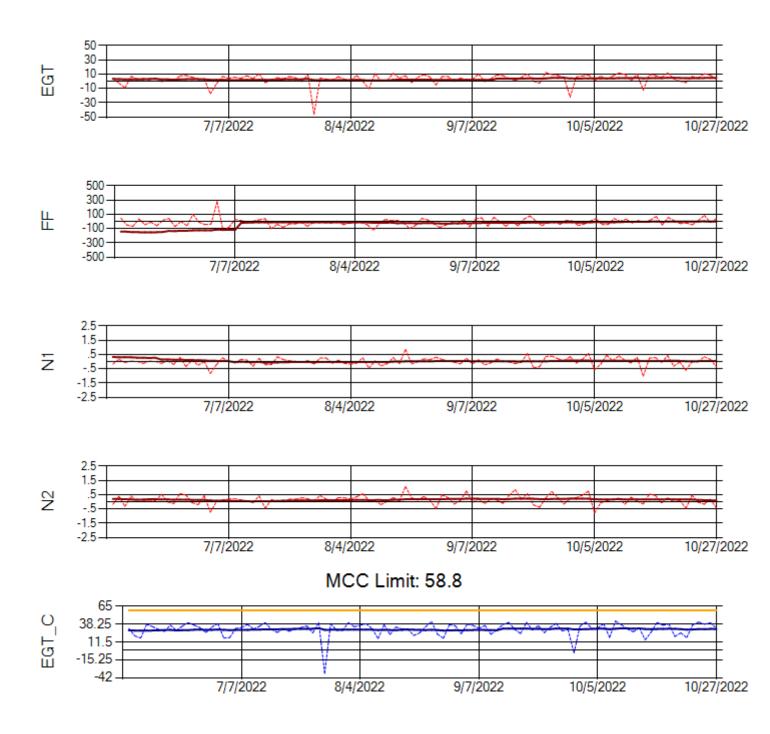

Ship: N749AX Engine 1: 580183

Ship: N750AX Engine 1: 580223

MCC Limit: 58.8

Delta TechOps

11/1/2022

Ship: N750AX Engine 2: 580197

Ship: N762CK Engine 1: 695618

Ship: N762CK Engine 2: 695325