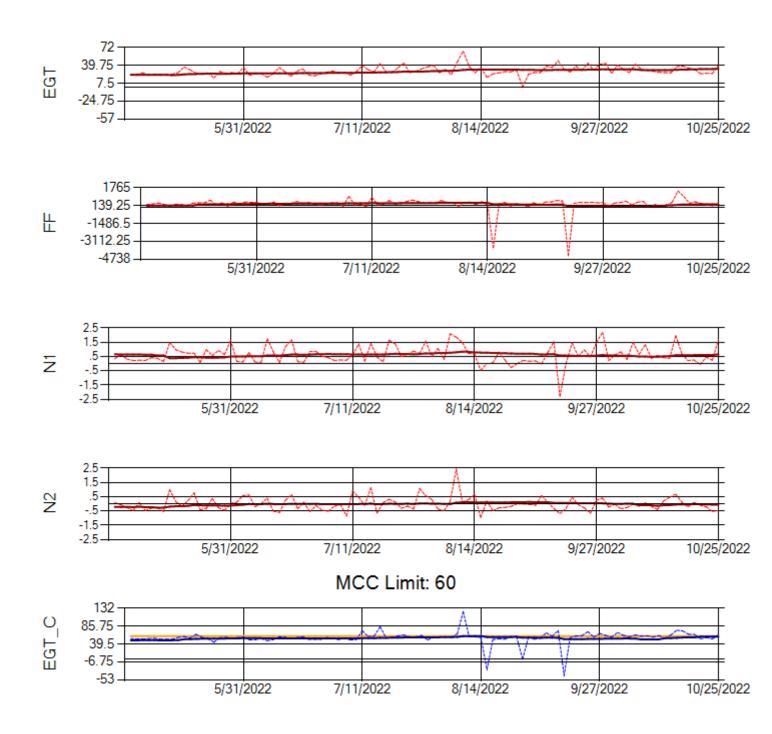

Ship: N764CK Engine 1: 695527

MCC Limit: 40

Ship: N764CK Engine 2: 695589

MCC Limit: 40

Delta TechOps

11/1/2022

Ship: N767AX Engine 1: 580219

Ship: N767AX Engine 2: 580297