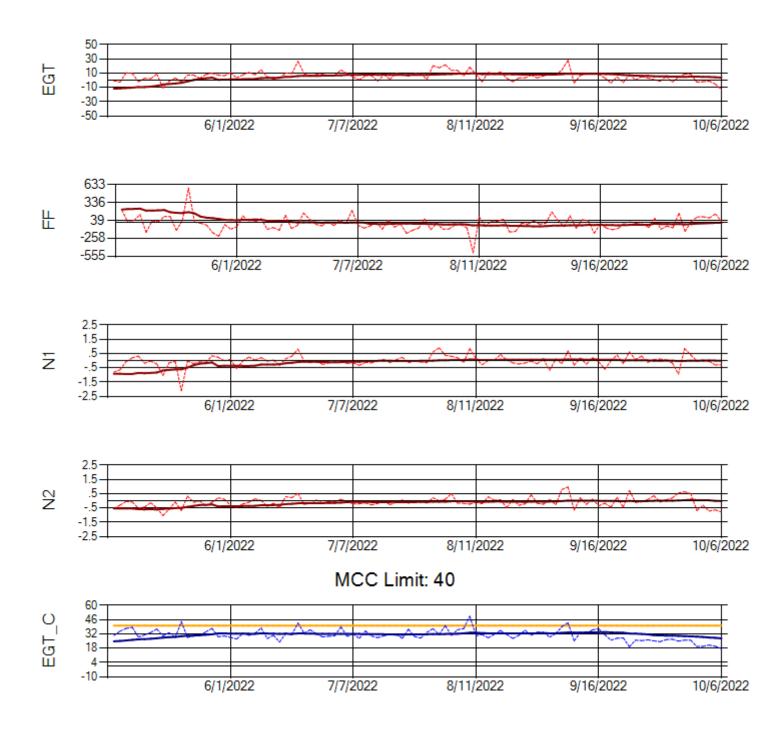

Ship: N764CK Engine 1: 695527

MCC Limit: 40

Ship: N764CK Engine 2: 695589

MCC Limit: 40

Delta TechOps

11/1/2022

Ship: N767AX Engine 1: 580219

Ship: N767AX Engine 2: 580297