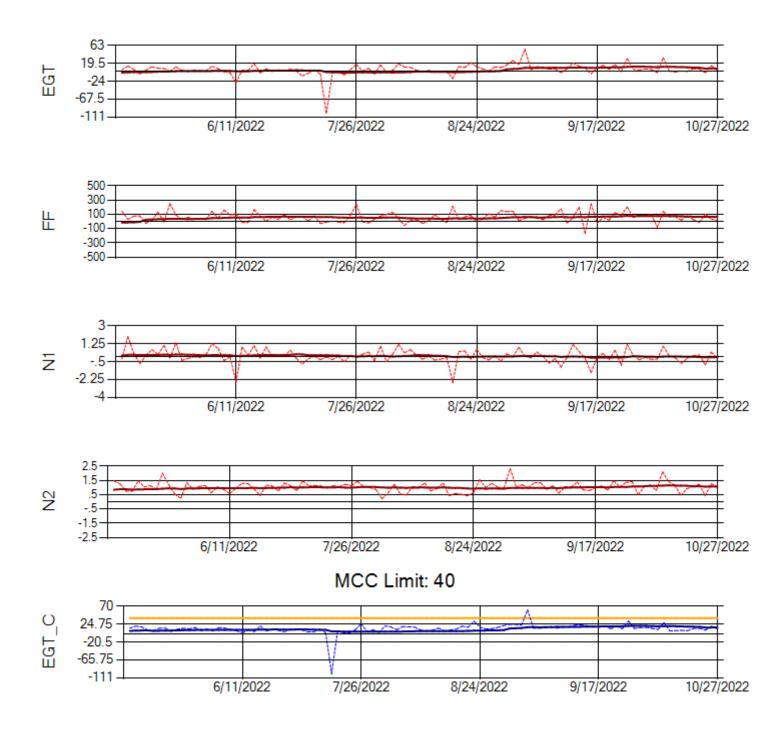

Ship: N312AA Engine 2: 580272

Ship: N317CM Engine 1: 695491

Ship: N317CM Engine 2: 695446

Ship: N362CM Engine 1: 695687

Ship: N362CM Engine 2: 695307

MCC Limit: 40

Delta TechOps

11/1/2022