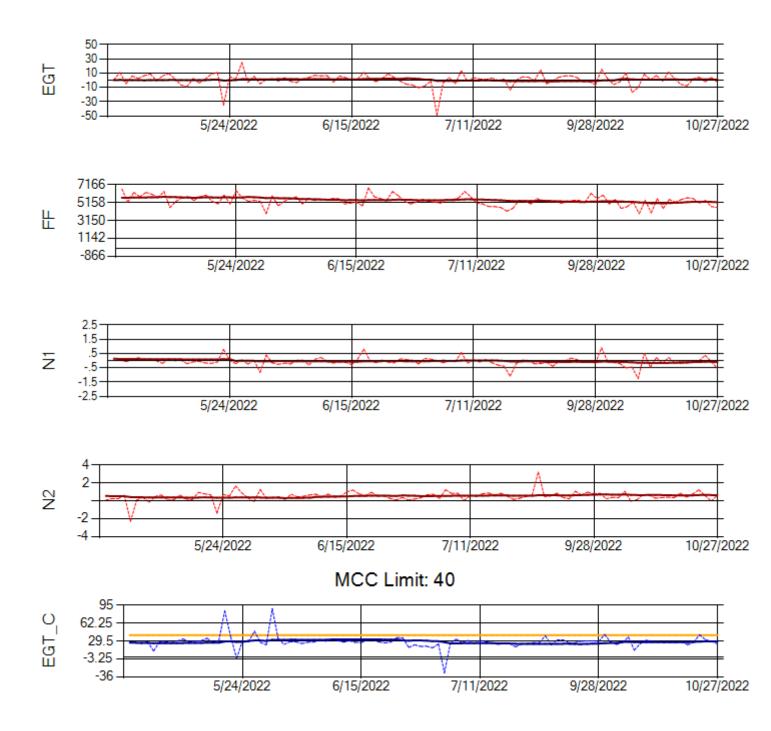

Ship: N749AX Engine 1: 580183

Ship: N750AX Engine 1: 580223

MCC Limit: 58.8

Delta TechOps

11/1/2022

Ship: N750AX Engine 2: 580197

Ship: N762CK Engine 1: 695618

Ship: N762CK Engine 2: 695325