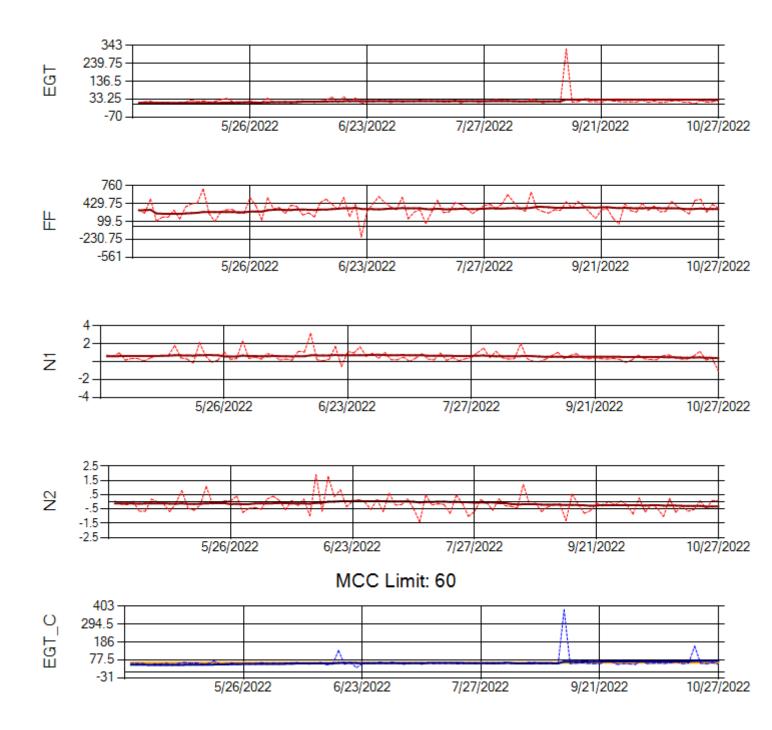

Ship: N749AX Engine 1: 580183

Ship: N750AX Engine 1: 580223

MCC Limit: 58.8

Delta TechOps

11/1/2022

Ship: N750AX Engine 2: 580197

Ship: N762CK Engine 1: 695618

Ship: N762CK Engine 2: 695325