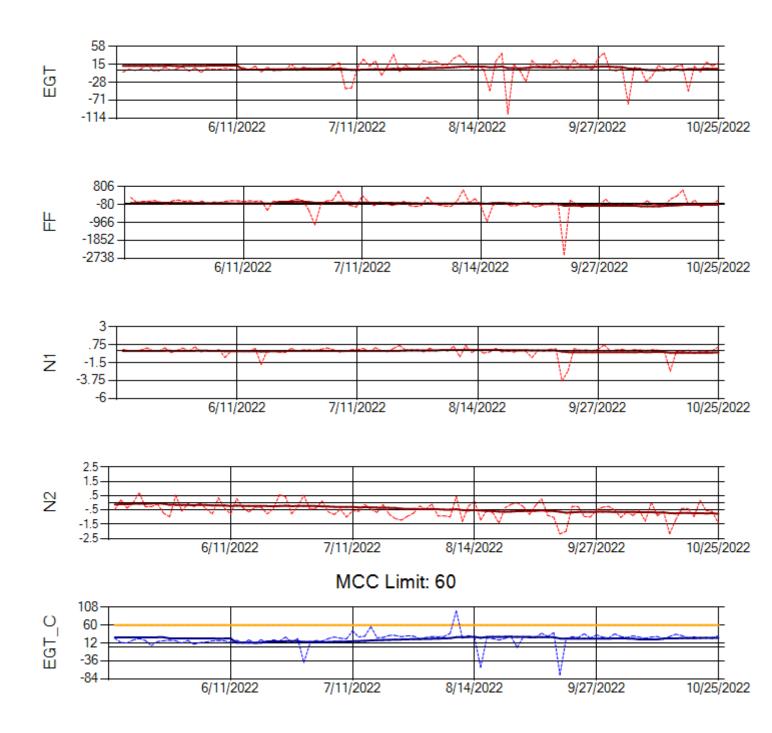

Ship: N764CK Engine 1: 695527

MCC Limit: 40

Ship: N764CK Engine 2: 695589

MCC Limit: 40

Delta TechOps

11/1/2022

Ship: N767AX Engine 1: 580219

Ship: N767AX Engine 2: 580297