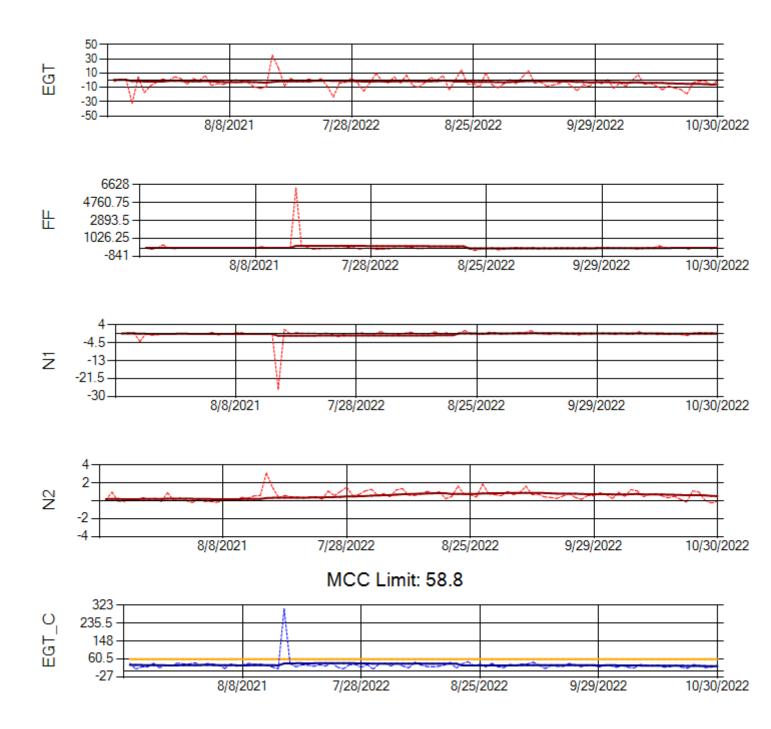

Ship: N749AX Engine 1: 580183

Ship: N750AX Engine 1: 580223

MCC Limit: 58.8

Delta TechOps

11/1/2022

Ship: N750AX Engine 2: 580197

Ship: N762CK Engine 1: 695618

Ship: N762CK Engine 2: 695325