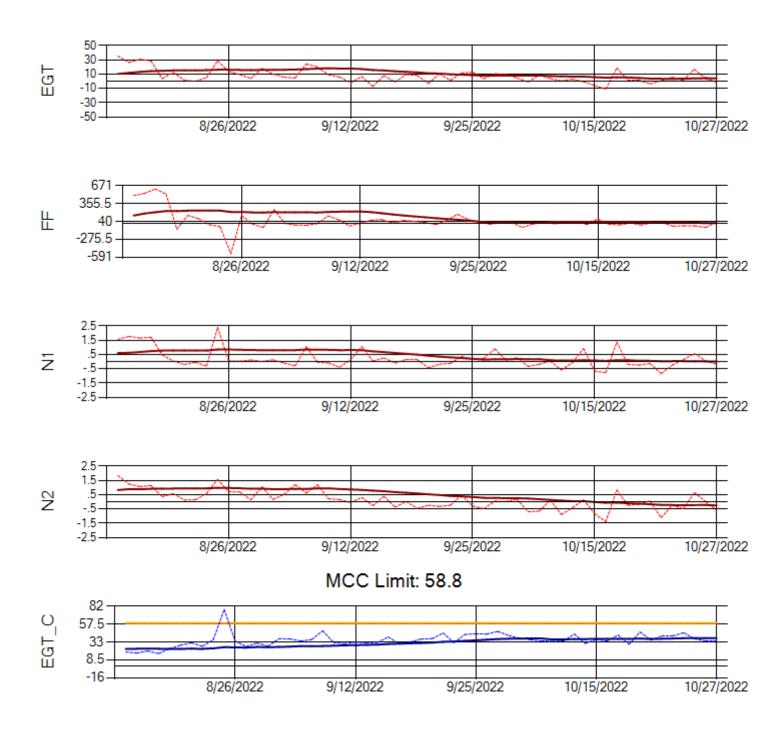

Ship: N749AX Engine 1: 580183

Ship: N750AX Engine 1: 580223

MCC Limit: 58.8

Delta TechOps

11/1/2022

Ship: N750AX Engine 2: 580197

Ship: N762CK Engine 1: 695618

Ship: N762CK Engine 2: 695325