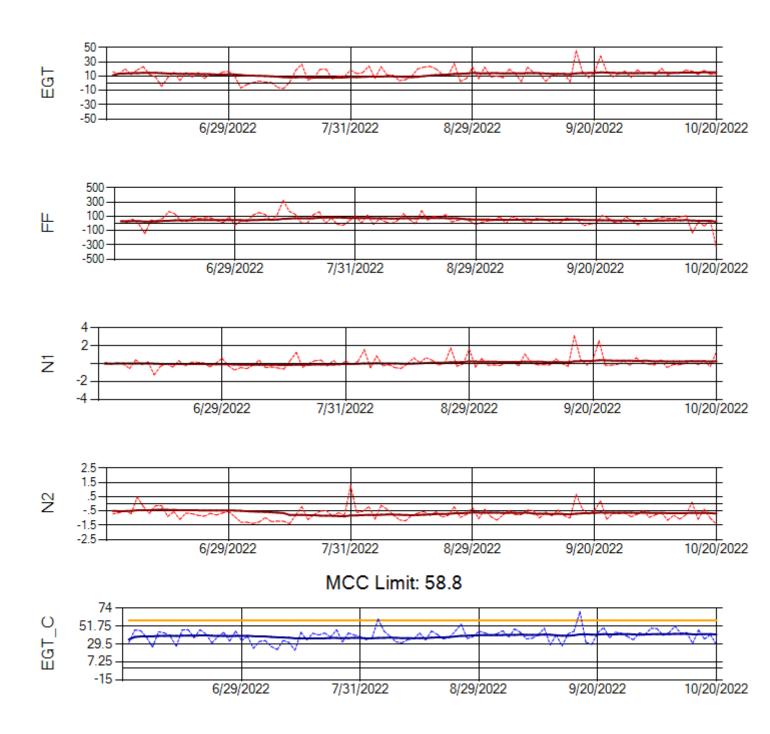

Ship: N749AX Engine 1: 580183

Ship: N750AX Engine 1: 580223

MCC Limit: 58.8

Delta TechOps

11/1/2022

Ship: N750AX Engine 2: 580197

Ship: N762CK Engine 1: 695618

Ship: N762CK Engine 2: 695325