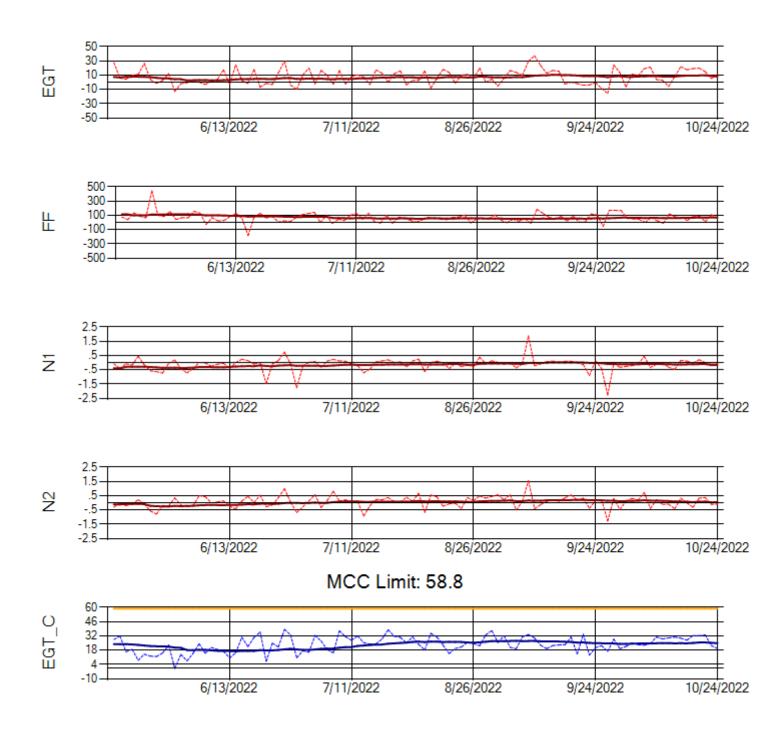

Ship: N749AX Engine 1: 580183

Ship: N750AX Engine 1: 580223

MCC Limit: 58.8

Delta TechOps

11/1/2022

Ship: N750AX Engine 2: 580197

Ship: N762CK Engine 1: 695618

Ship: N762CK Engine 2: 695325