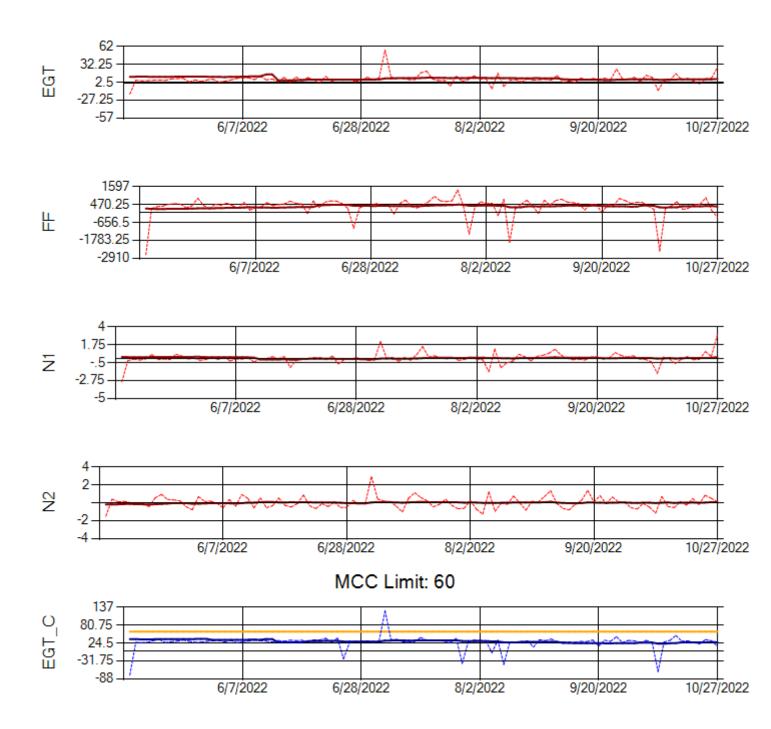

Ship: N312AA Engine 2: 580272

Ship: N317CM Engine 1: 695491

Ship: N317CM Engine 2: 695446

Ship: N362CM Engine 1: 695687

Ship: N362CM Engine 2: 695307

MCC Limit: 40

Delta TechOps

11/1/2022