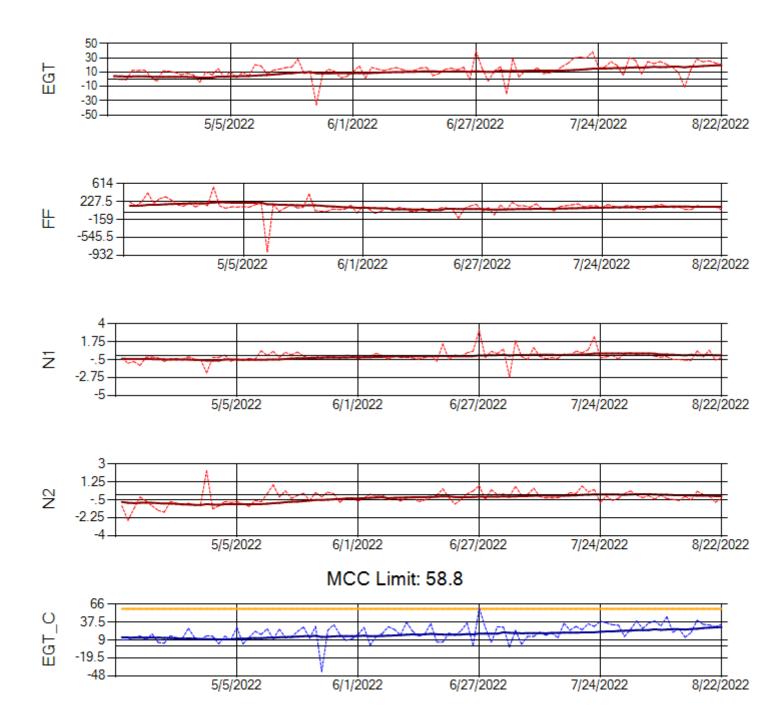

Ship: N749AX Engine 1: 580183

Ship: N750AX Engine 1: 580223

MCC Limit: 58.8

Delta TechOps

11/1/2022

Ship: N750AX Engine 2: 580197

Ship: N762CK Engine 1: 695618

Ship: N762CK Engine 2: 695325