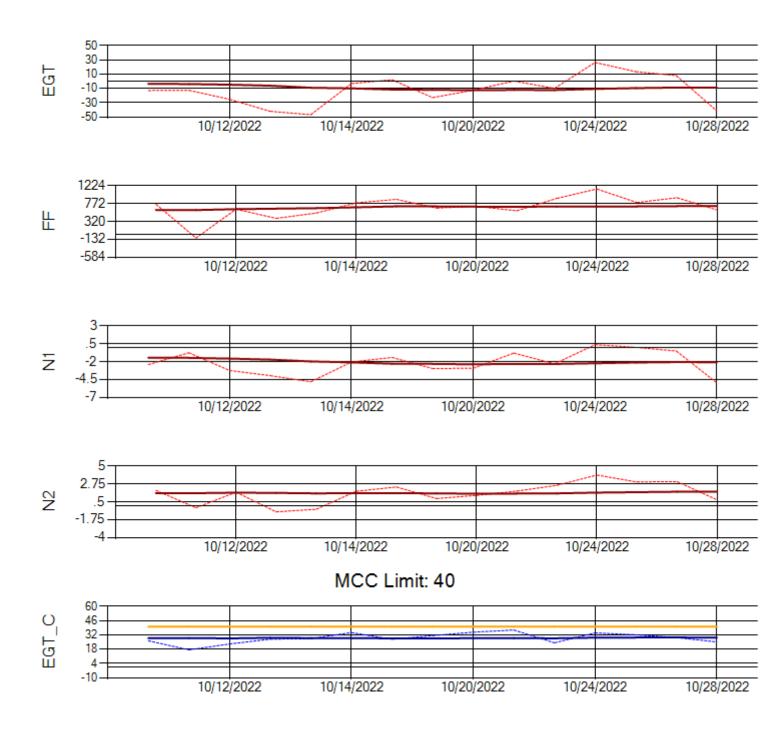

Ship: N312AA Engine 2: 580272

Ship: N317CM Engine 1: 695491

Ship: N317CM Engine 2: 695446

Ship: N362CM Engine 1: 695687

Ship: N362CM Engine 2: 695307

MCC Limit: 40

Delta TechOps

11/1/2022

Ship: N764CK Engine 1: 695527

MCC Limit: 40

Ship: N764CK Engine 2: 695589

MCC Limit: 40

Delta TechOps

11/1/2022

Ship: N767AX Engine 1: 580219

Ship: N767AX Engine 2: 580297