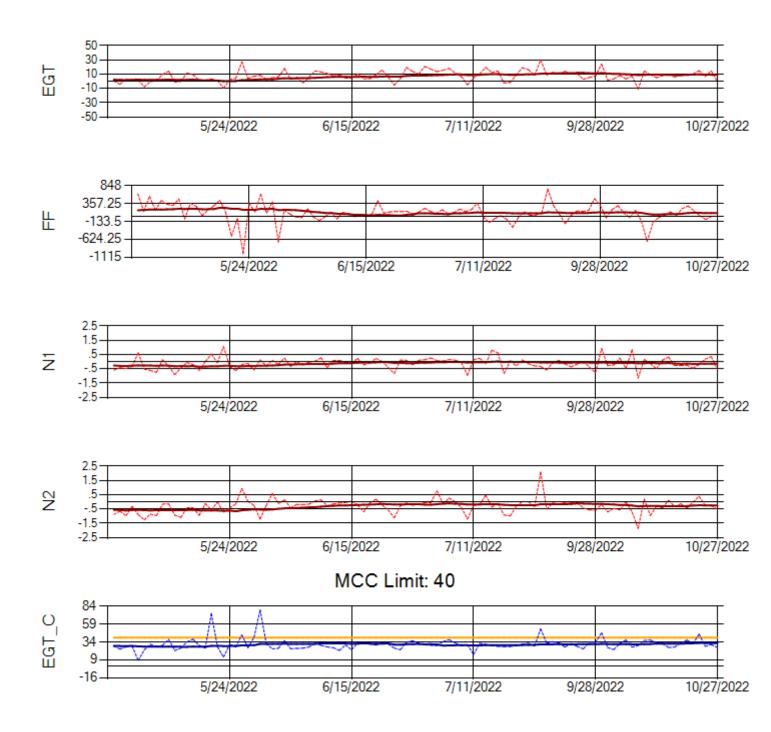

Ship: N312AA Engine 2: 580272

Ship: N317CM Engine 1: 695491

Ship: N317CM Engine 2: 695446

Ship: N362CM Engine 1: 695687

Ship: N362CM Engine 2: 695307

MCC Limit: 40

Delta TechOps

11/1/2022