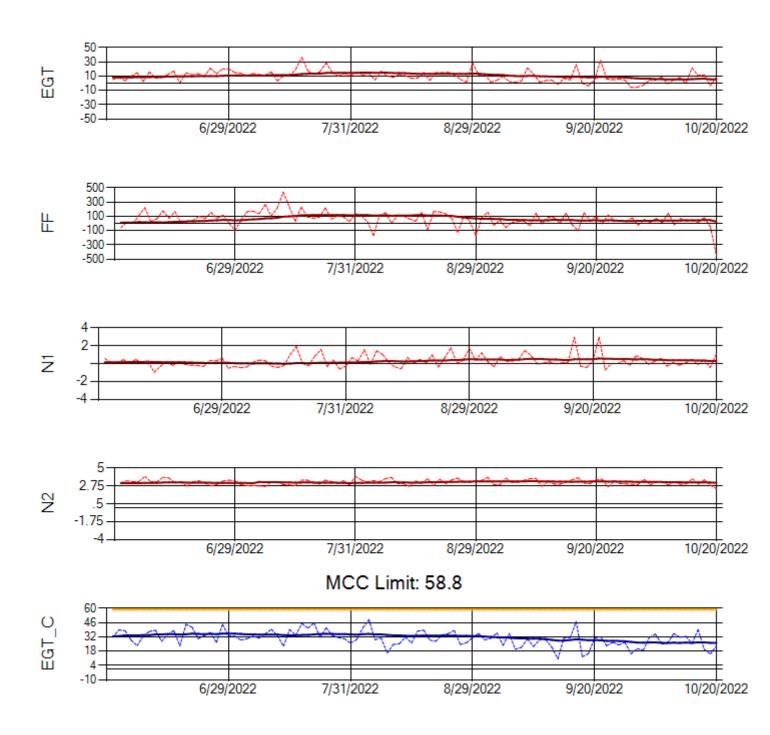

Ship: N749AX Engine 1: 580183

Ship: N750AX Engine 1: 580223

MCC Limit: 58.8

Delta TechOps

11/1/2022

Ship: N750AX Engine 2: 580197

Ship: N762CK Engine 1: 695618

Ship: N762CK Engine 2: 695325