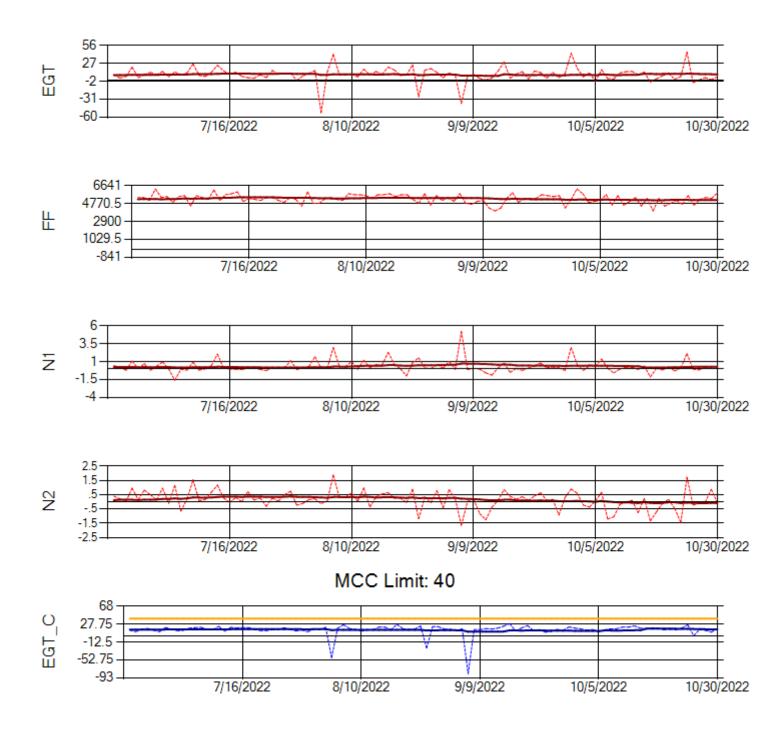

Ship: N749AX Engine 1: 580183

Ship: N750AX Engine 1: 580223

MCC Limit: 58.8

Delta TechOps

11/1/2022

Ship: N750AX Engine 2: 580197

Ship: N762CK Engine 1: 695618

Ship: N762CK Engine 2: 695325