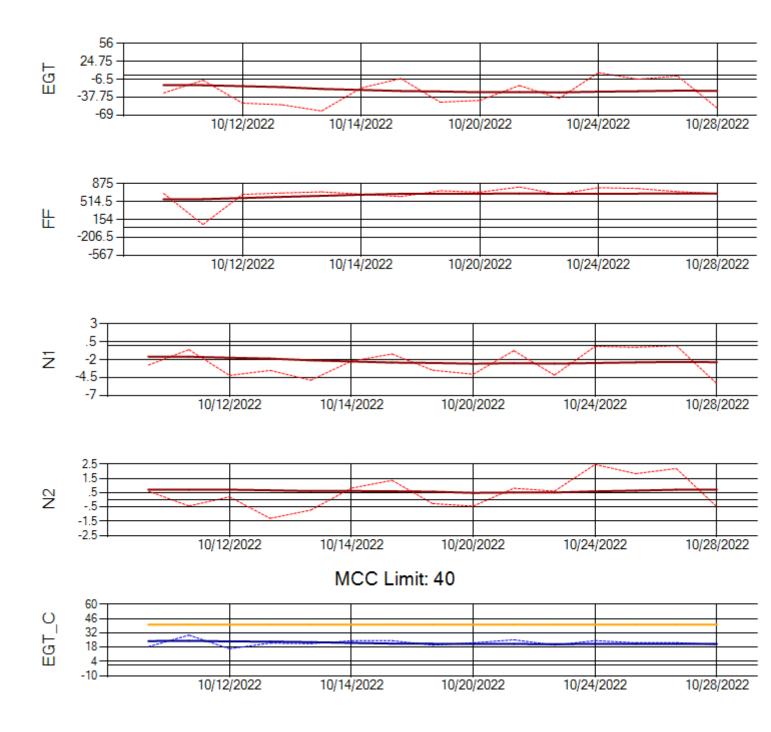

Ship: N312AA Engine 2: 580272

Ship: N317CM Engine 1: 695491

Ship: N317CM Engine 2: 695446

Ship: N362CM Engine 1: 695687

Ship: N362CM Engine 2: 695307

MCC Limit: 40

Delta TechOps

11/1/2022