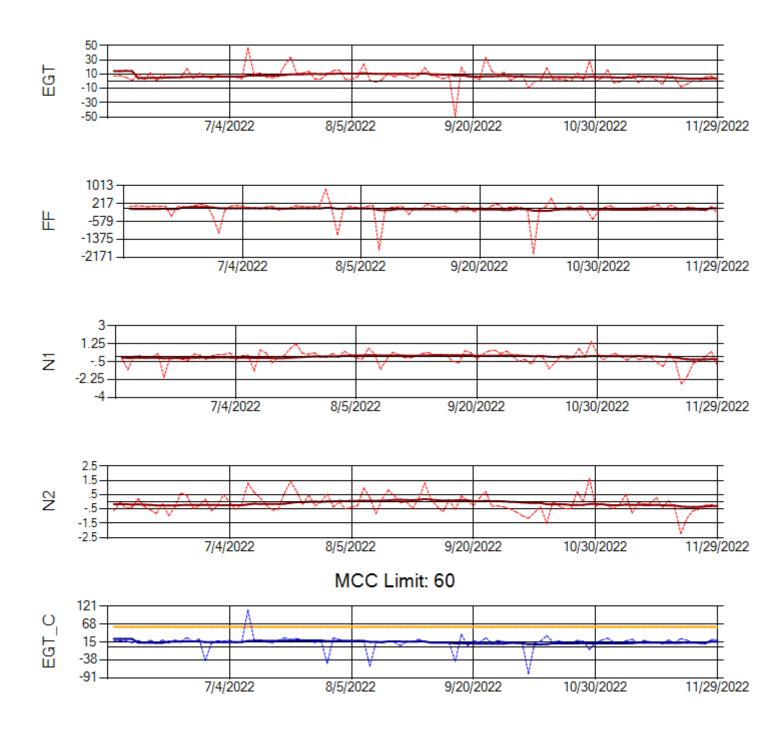

Ship: N749AX Engine 2: 580339

MCC Limit: 58.8

Delta TechOps

12/2/2022

Ship: N750AX Engine 1: 580223

MCC Limit: 58.8

Delta TechOps

Ship: N750AX Engine 2: 580197