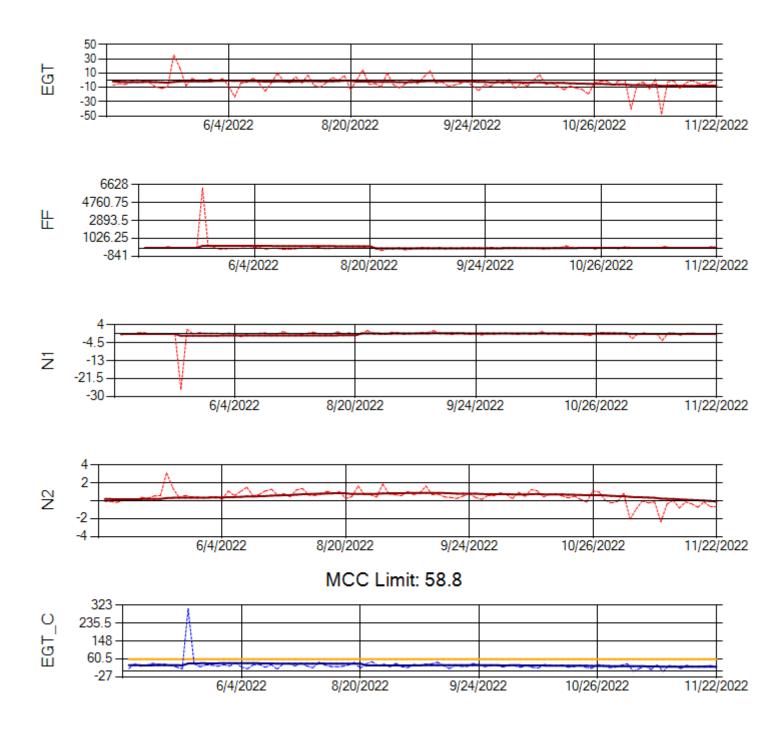

Ship: N749AX Engine 2: 580339

MCC Limit: 58.8

Delta TechOps

12/2/2022

Ship: N750AX Engine 1: 580223

MCC Limit: 58.8

Delta TechOps

Ship: N750AX Engine 2: 580197