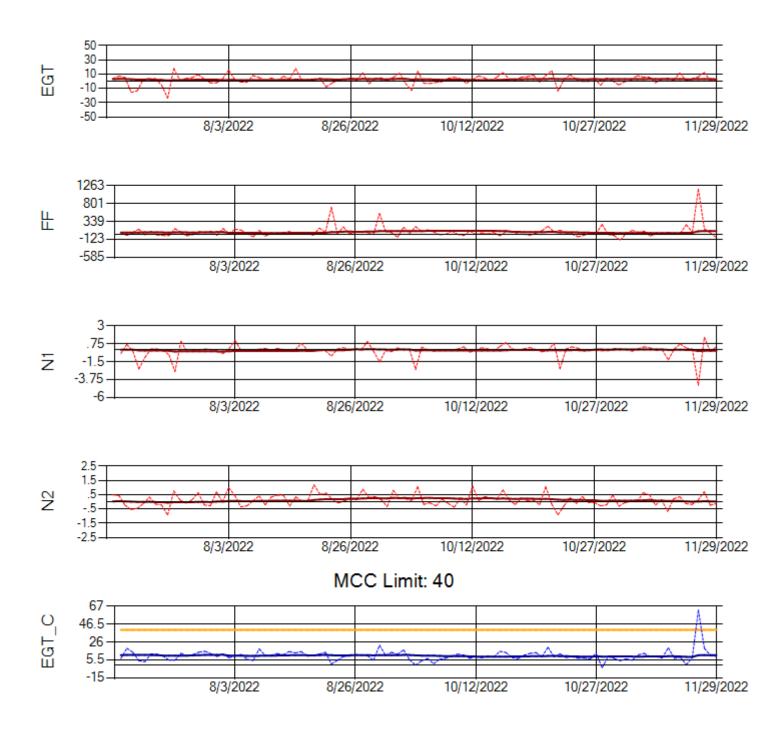

Ship: N312AA Engine 2: 580272

Ship: N317CM Engine 1: 695491

Ship: N317CM Engine 2: 695446

Ship: N362CM Engine 1: 695687

Ship: N362CM Engine 2: 695307

MCC Limit: 40

Delta TechOps

Ship: N364CM Engine 1: 690208