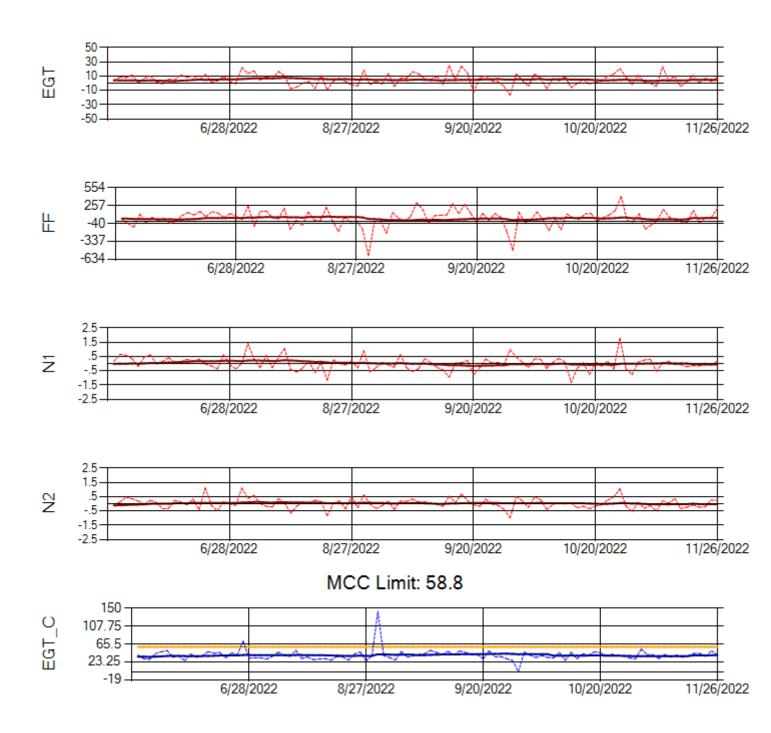

Ship: N749AX Engine 2: 580339

MCC Limit: 58.8

Delta TechOps

12/2/2022

Ship: N750AX Engine 1: 580223

MCC Limit: 58.8

Delta TechOps

Ship: N750AX Engine 2: 580197