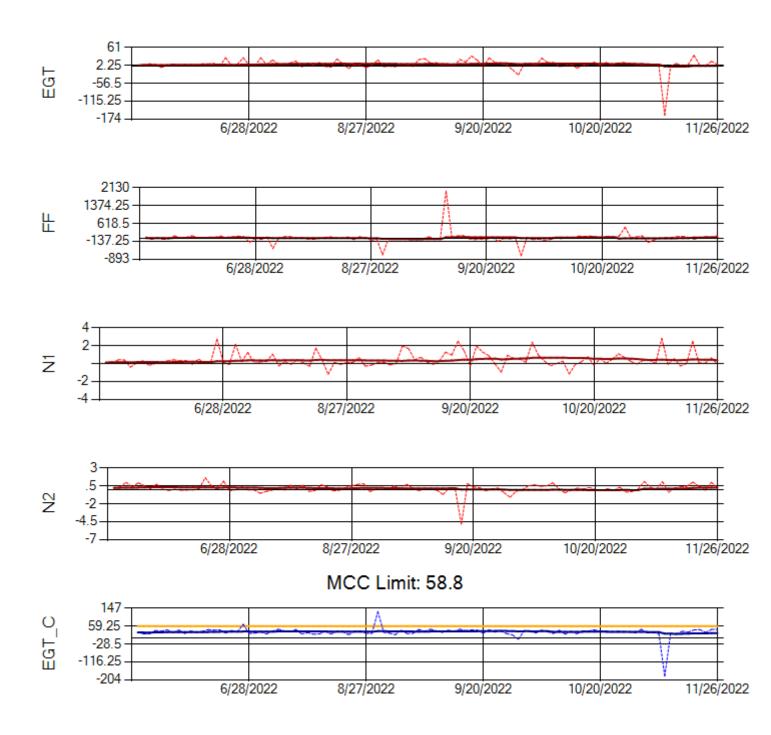

Ship: N749AX Engine 2: 580339

MCC Limit: 58.8

Delta TechOps

12/2/2022

Ship: N750AX Engine 1: 580223

MCC Limit: 58.8

Delta TechOps

Ship: N750AX Engine 2: 580197