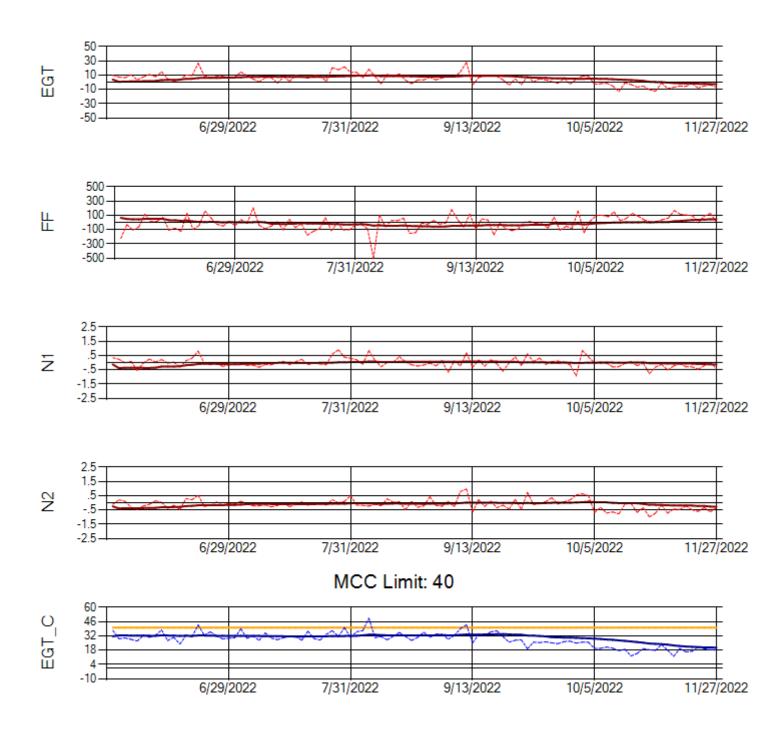

Ship: N312AA Engine 2: 580272

Ship: N317CM Engine 1: 695491

Ship: N317CM Engine 2: 695446

Ship: N362CM Engine 1: 695687

Ship: N362CM Engine 2: 695307

MCC Limit: 40

Delta TechOps

Ship: N364CM Engine 1: 690208