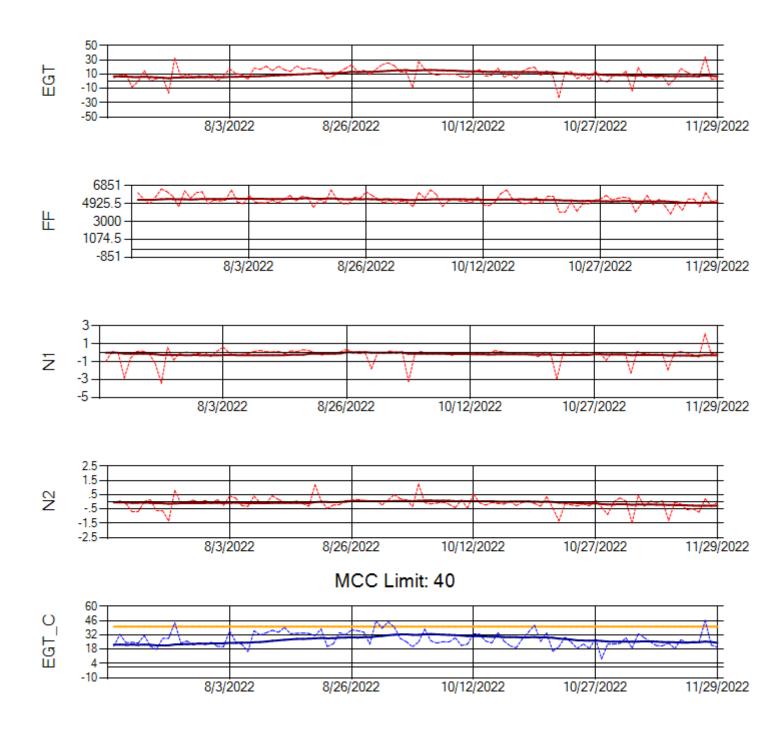

Ship: N219CY Engine 1: 717629





Ship: N219CY Engine 2: 729097





Ship: N220CY Engine 1: 727979





Ship: N220CY Engine 2: 727755





Ship: N226CY Engine 1: 724678





Ship: N226CY Engine 2: 729023





Ship: N312AA Engine 1: 580269





Ship: N312AA Engine 2: 580272





Ship: N317CM Engine 1: 695491





Ship: N317CM Engine 2: 695446





Ship: N362CM Engine 1: 695687





Ship: N362CM Engine 2: 695307



MCC Limit: 40

Delta TechOps







Ship: N364CM Engine 1: 690208





Ship: N364CM Engine 2: 695533





Ship: N371CM Engine 1: 690331





Ship: N371CM Engine 2: 690380





Ship: N372CM Engine 1: 695245





Ship: N372CM Engine 2: 690283





Ship: N390CM Engine 1: 707113





Ship: N390CM Engine 2: 706924





Ship: N391CM Engine 1: 707157





Ship: N391CM Engine 2: 707151







Ship: N740AX Engine 1: 580150





Ship: N740AX Engine 2: 580296





Ship: N744AX Engine 1: 580114





Ship: N744AX Engine 2: 580248





Ship: N749AX Engine 1: 580183





Ship: N749AX Engine 2: 580339



MCC Limit: 58.8

Delta TechOps

12/2/2022



Ship: N750AX Engine 1: 580223



MCC Limit: 58.8

Delta TechOps





Ship: N750AX Engine 2: 580197





Ship: N762CK Engine 1: 695618





Ship: N762CK Engine 2: 695325





Ship: N767AX Engine 1: 580219





Ship: N767AX Engine 2: 580297





Ship: N768AX Engine 1: 580173





Ship: N768AX Engine 2: 580137





Ship: N774AX Engine 1: 580128





Ship: N774AX Engi