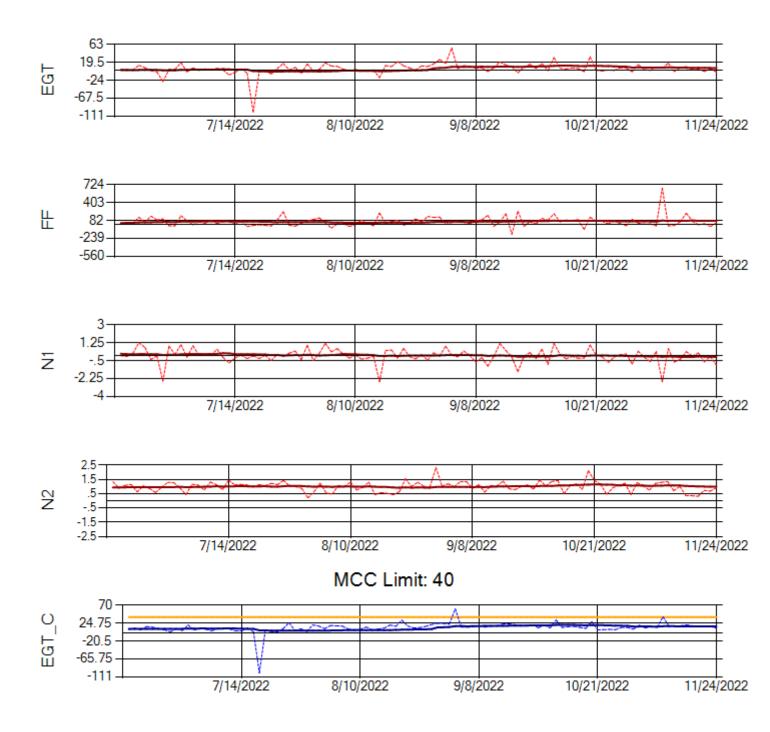

Ship: N312AA Engine 2: 580272

Ship: N317CM Engine 1: 695491

Ship: N317CM Engine 2: 695446

Ship: N362CM Engine 1: 695687

Ship: N362CM Engine 2: 695307

MCC Limit: 40

Delta TechOps

Ship: N364CM Engine 1: 690208