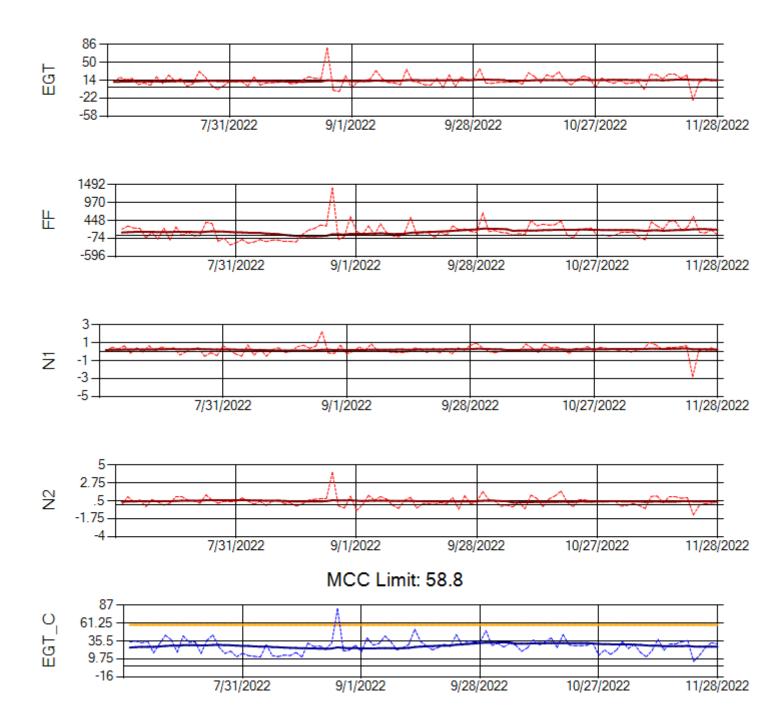

Ship: N749AX Engine 2: 580339

MCC Limit: 58.8

Delta TechOps

12/2/2022

Ship: N750AX Engine 1: 580223

MCC Limit: 58.8

Delta TechOps

Ship: N750AX Engine 2: 580197