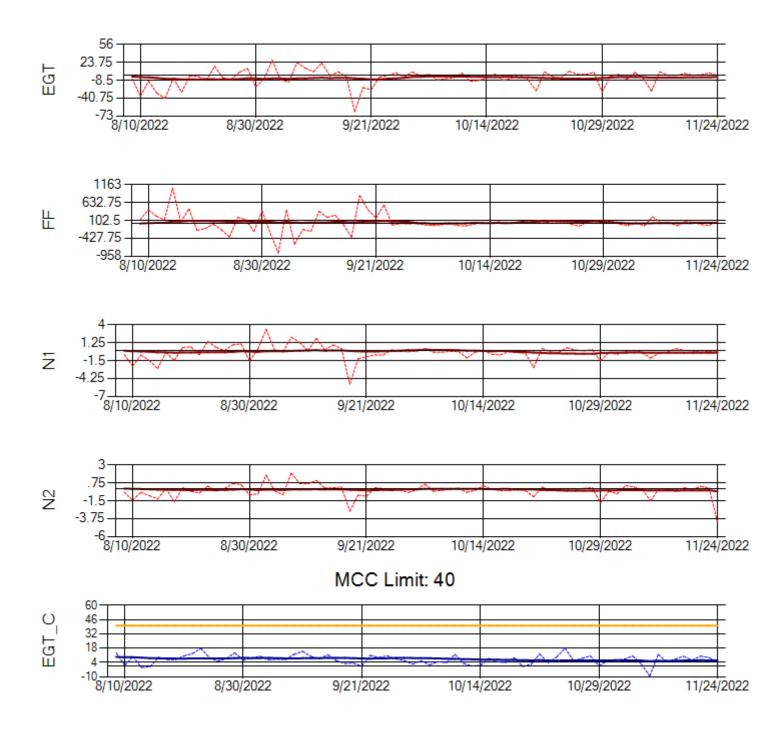

Ship: N312AA Engine 2: 580272

Ship: N317CM Engine 1: 695491

Ship: N317CM Engine 2: 695446

Ship: N362CM Engine 1: 695687

Ship: N362CM Engine 2: 695307

MCC Limit: 40

Delta TechOps

Ship: N364CM Engine 1: 690208