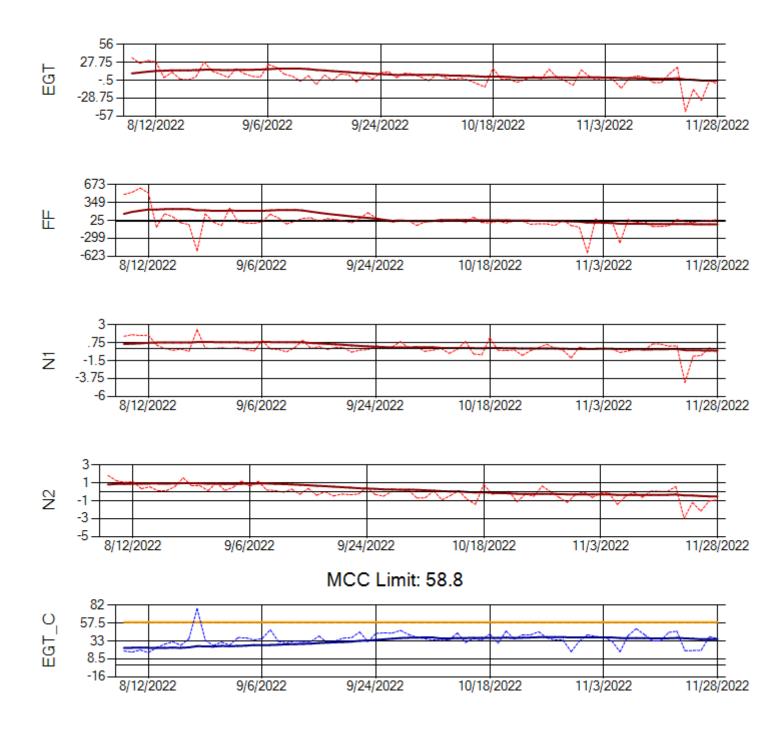

Ship: N749AX Engine 2: 580339

MCC Limit: 58.8

Delta TechOps

12/2/2022

Ship: N750AX Engine 1: 580223

MCC Limit: 58.8

Delta TechOps

Ship: N750AX Engine 2: 580197