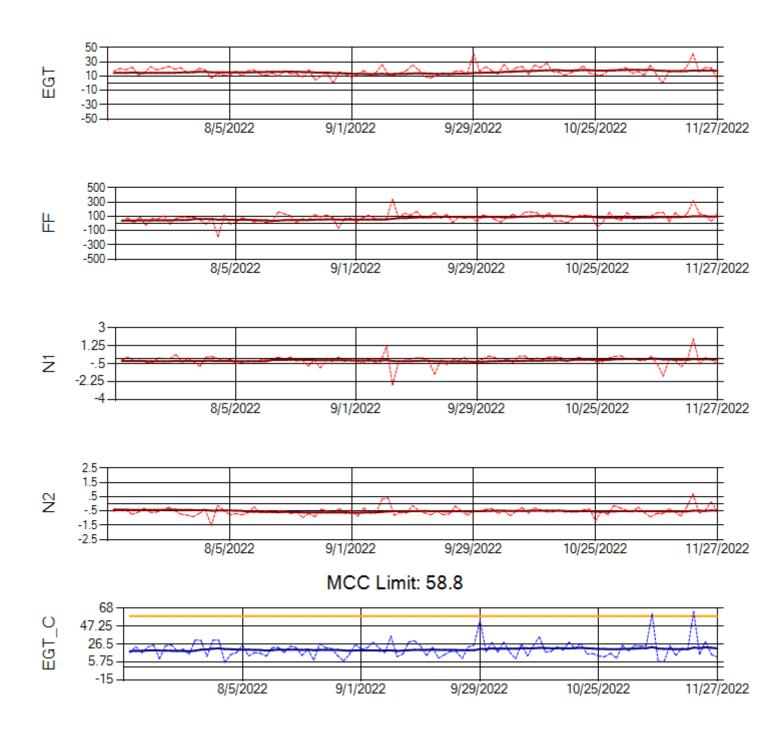

Ship: N749AX Engine 2: 580339

MCC Limit: 58.8

Delta TechOps

12/2/2022

Ship: N750AX Engine 1: 580223

MCC Limit: 58.8

Delta TechOps

Ship: N750AX Engine 2: 580197