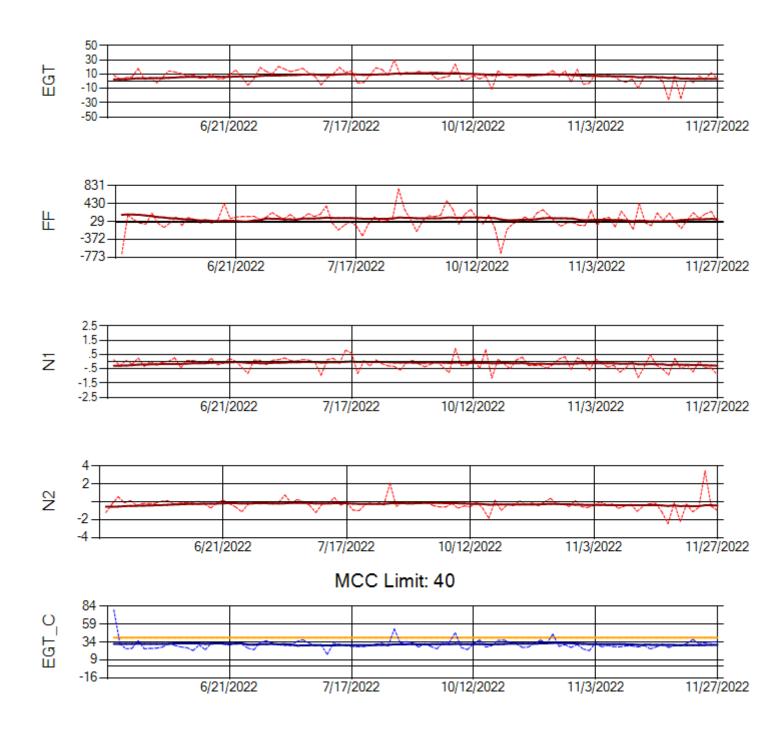

Ship: N312AA Engine 2: 580272

Ship: N317CM Engine 1: 695491

Ship: N317CM Engine 2: 695446

Ship: N362CM Engine 1: 695687

Ship: N362CM Engine 2: 695307

MCC Limit: 40

Delta TechOps

Ship: N364CM Engine 1: 690208