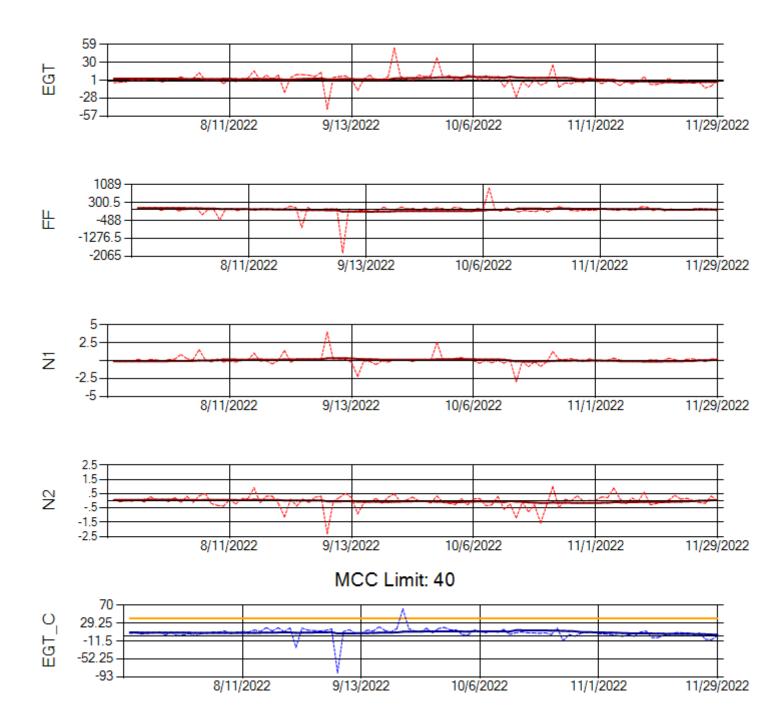

Ship: N219CY Engine 1: 717629





Ship: N219CY Engine 2: 729097





Ship: N220CY Engine 1: 727979





Ship: N220CY Engine 2: 727755





Ship: N226CY Engine 1: 724678





Ship: N226CY Engine 2: 729023





Ship: N312AA Engine 1: 580269





Ship: N312AA Engine 2: 580272





Ship: N317CM Engine 1: 695491





Ship: N317CM Engine 2: 695446





Ship: N362CM Engine 1: 695687





Ship: N362CM Engine 2: 695307



MCC Limit: 40

Delta TechOps







Ship: N364CM Engine 1: 690208





Ship: N364CM Engine 2: 695533





Ship: N371CM Engine 1: 690331





Ship: N371CM Engine 2: 690380





Ship: N372CM Engine 1: 695245





Ship: N372CM Engine 2: 690283





Ship: N390CM Engine 1: 707113





Ship: N390CM Engine 2: 706924





Ship: N391CM Engine 1: 707157





Ship: N391CM Engine 2: 707151







Ship: N740AX Engine 1: 580150





Ship: N740AX Engine 2: 580296





Ship: N744AX Engine 1: 580114





Ship: N744AX Engine 2: 580248





Ship: N749AX Engine 1: 580183





Ship: N749AX Engine 2: 580339



MCC Limit: 58.8

Delta TechOps

12/2/2022



Ship: N750AX Engine 1: 580223



MCC Limit: 58.8

Delta TechOps





Ship: N750AX Engine 2: 580197





Ship: N762CK Engine 1: 695618





Ship: N762CK Engine 2: 695325





Ship: N767AX Engine 1: 580219





Ship: N767AX Engine 2: 580297





Ship: N768AX Engine 1: 580173





Ship: N768AX Engine 2: 580137





Ship: N774AX Engi