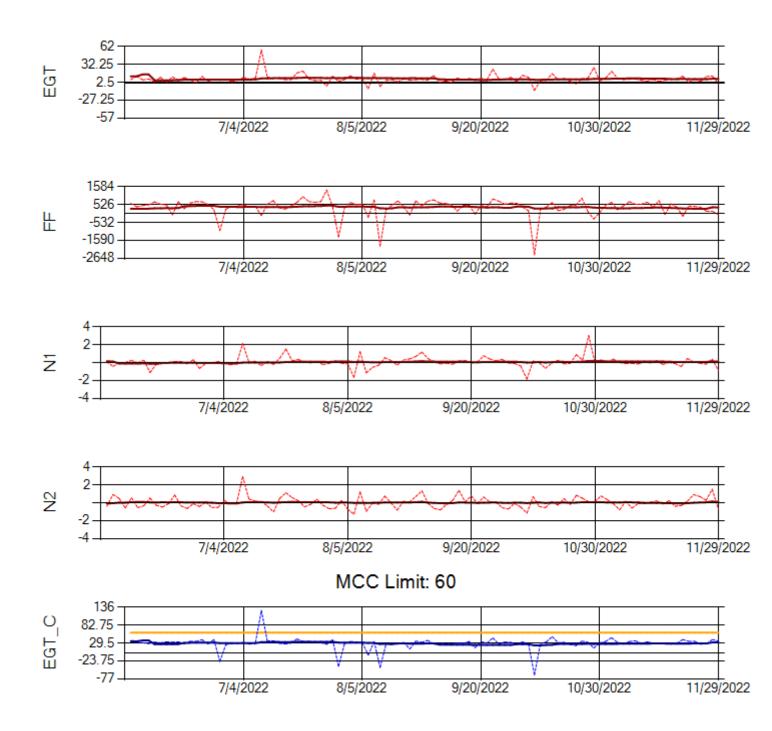

Ship: N749AX Engine 2: 580339

MCC Limit: 58.8

Delta TechOps

12/2/2022

Ship: N750AX Engine 1: 580223

MCC Limit: 58.8

Delta TechOps

Ship: N750AX Engine 2: 580197