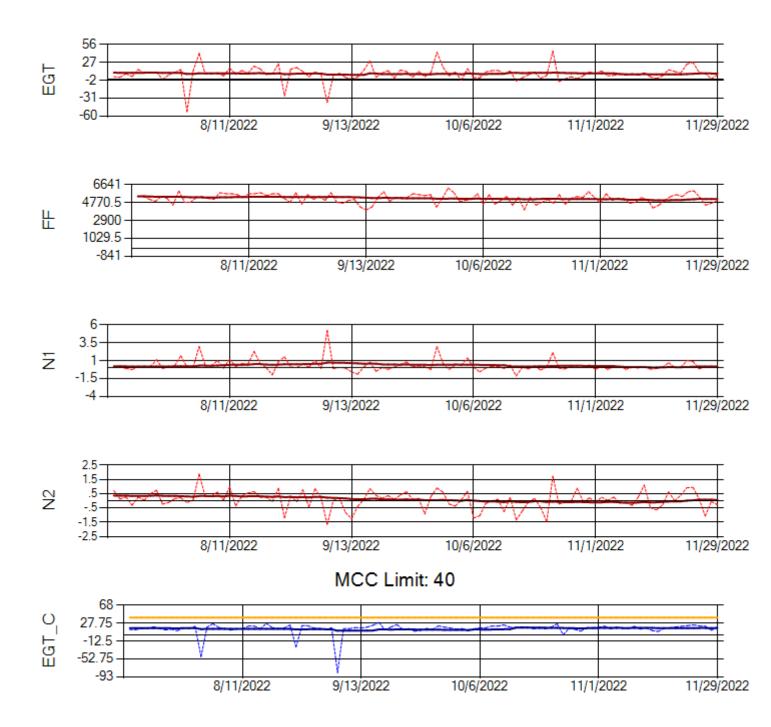

Ship: N219CY Engine 1: 717629





Ship: N219CY Engine 2: 729097





Ship: N220CY Engine 1: 727979





Ship: N220CY Engine 2: 727755





Ship: N226CY Engine 1: 724678





Ship: N226CY Engine 2: 729023





Ship: N312AA Engine 1: 580269





Ship: N312AA Engine 2: 580272





Ship: N317CM Engine 1: 695491





Ship: N317CM Engine 2: 695446





Ship: N362CM Engine 1: 695687





Ship: N362CM Engine 2: 695307



MCC Limit: 40

Delta TechOps







Ship: N364CM Engine 1: 690208





Ship: N364CM Engine 2: 695533





Ship: N371CM Engine 1: 690331





Ship: N371CM Engine 2: 690380





Ship: N372CM Engine 1: 695245





Ship: N372CM Engine 2: 690283





Ship: N390CM Engine 1: 707113





Ship: N390CM Engine 2: 706924





Ship: N391CM Engine 1: 707157





Ship: N391CM Engine 2: 707151







Ship: N740AX Engine 1: 580150





Ship: N740AX Engine 2: 580296





Ship: N744AX Engine 1: 580114





Ship: N744AX Engine 2: 580248





Ship: N749AX Engine 1: 580183





Ship: N749AX Engine 2: 580339



MCC Limit: 58.8

Delta TechOps

12/2/2022



Ship: N750AX Engine 1: 580223



MCC Limit: 58.8

Delta TechOps





Ship: N750AX Engine 2: 580197





Ship: N762CK Engine 1: 695618





Ship: N762CK Engine 2: 695325





Ship: N767AX Engine 1: 580219





Ship: N767AX Engine 2: 580297





Ship: N768AX Engine 1: 580173





Ship: N768AX Engi