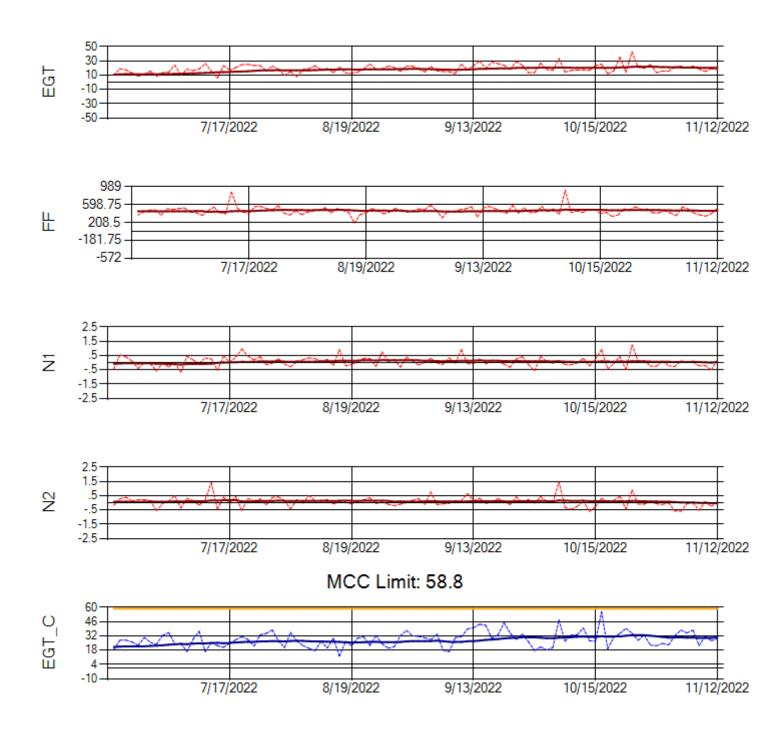

Ship: N749AX Engine 2: 580339

MCC Limit: 58.8

Delta TechOps

12/2/2022

Ship: N750AX Engine 1: 580223

MCC Limit: 58.8

Delta TechOps

Ship: N750AX Engine 2: 580197