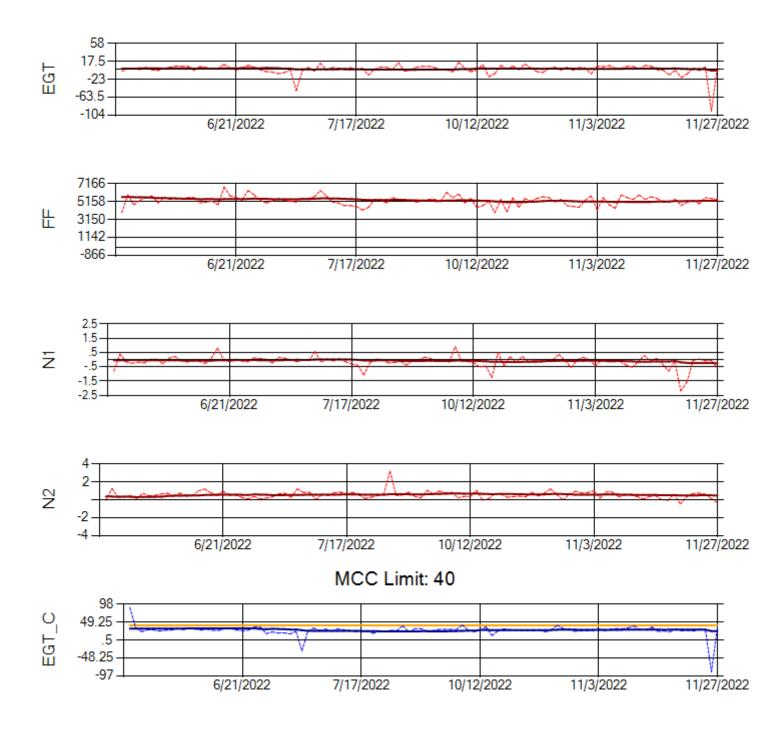

Ship: N749AX Engine 2: 580339

MCC Limit: 58.8

Delta TechOps

12/2/2022

Ship: N750AX Engine 1: 580223

MCC Limit: 58.8

Delta TechOps

Ship: N750AX Engine 2: 580197