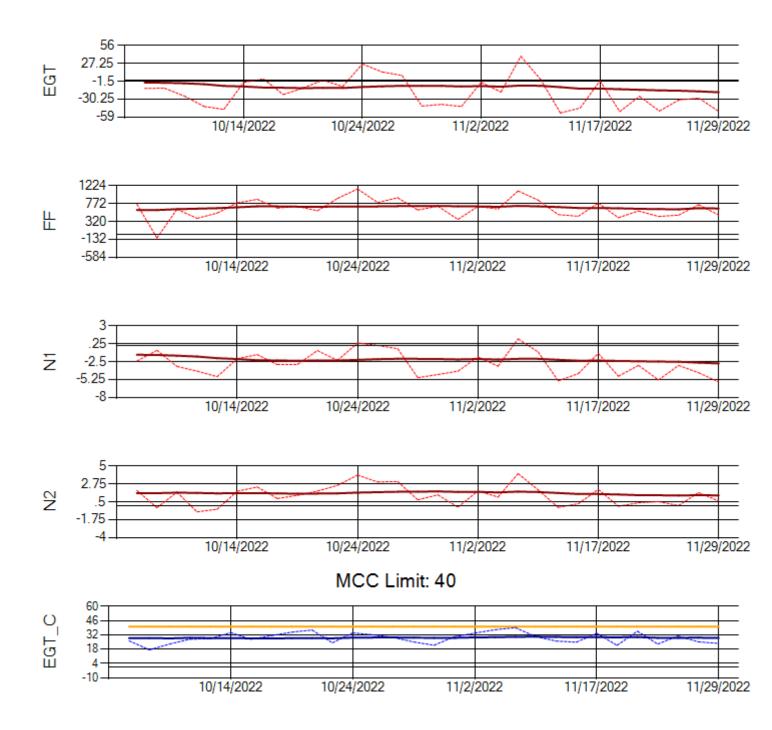

Ship: N312AA Engine 2: 580272

Ship: N317CM Engine 1: 695491

Ship: N317CM Engine 2: 695446

Ship: N362CM Engine 1: 695687

Ship: N362CM Engine 2: 695307

MCC Limit: 40

Delta TechOps

Ship: N364CM Engine 1: 690208