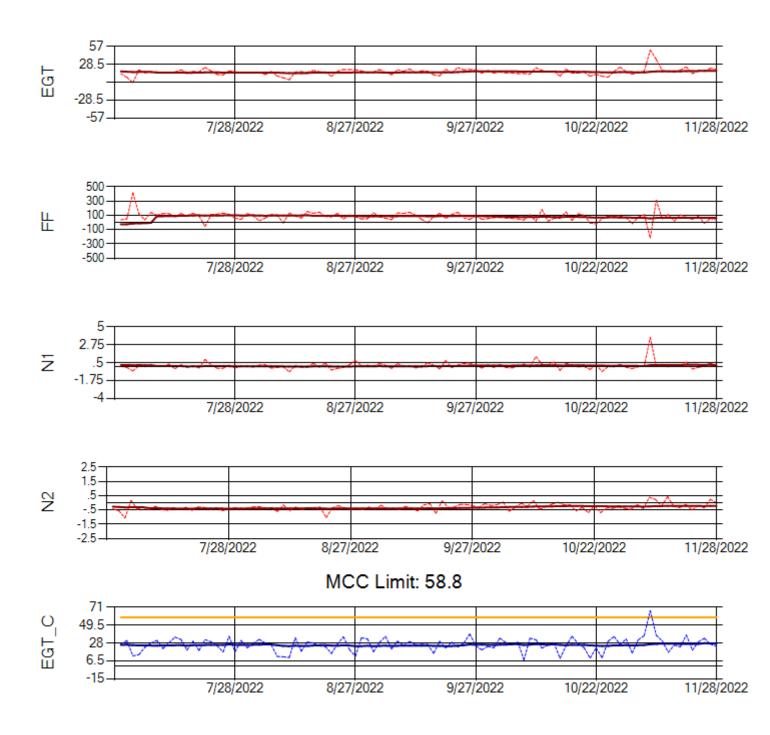

Ship: N749AX Engine 2: 580339

MCC Limit: 58.8

Delta TechOps

12/2/2022

Ship: N750AX Engine 1: 580223

MCC Limit: 58.8

Delta TechOps

Ship: N750AX Engine 2: 580197