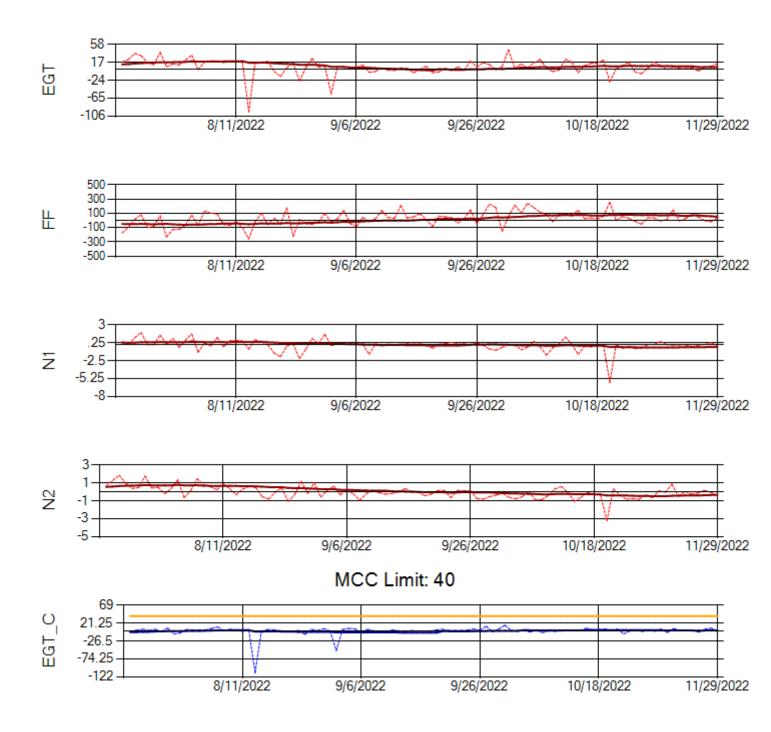

Ship: N749AX Engine 2: 580339

MCC Limit: 58.8

Delta TechOps

12/2/2022

Ship: N750AX Engine 1: 580223

MCC Limit: 58.8

Delta TechOps

Ship: N750AX Engine 2: 580197