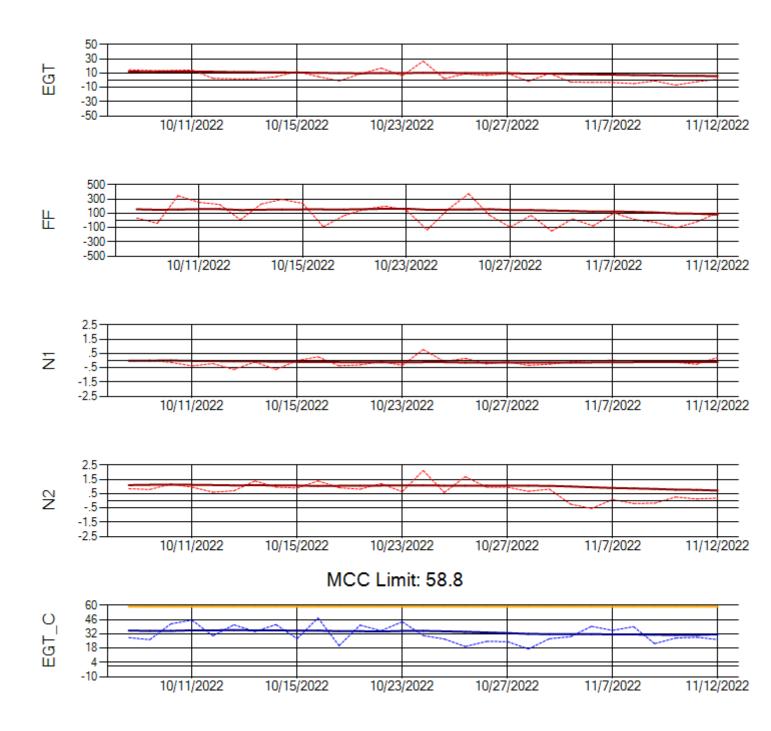

Ship: N749AX Engine 2: 580339

MCC Limit: 58.8

Delta TechOps

12/2/2022

Ship: N750AX Engine 1: 580223

MCC Limit: 58.8

Delta TechOps

Ship: N750AX Engine 2: 580197