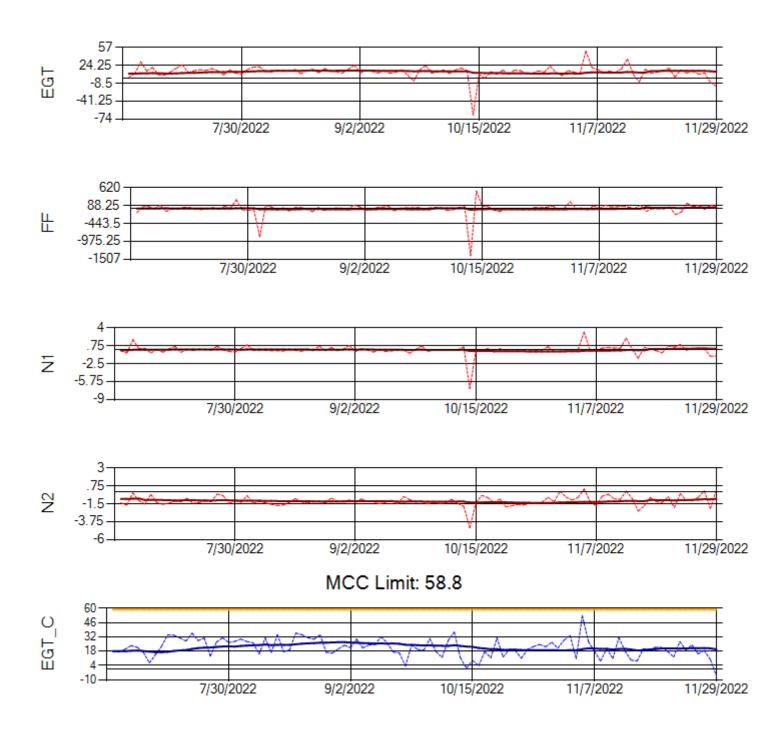

Ship: N749AX Engine 2: 580339

MCC Limit: 58.8

Delta TechOps

12/2/2022

Ship: N750AX Engine 1: 580223

MCC Limit: 58.8

Delta TechOps

Ship: N750AX Engine 2: 580197