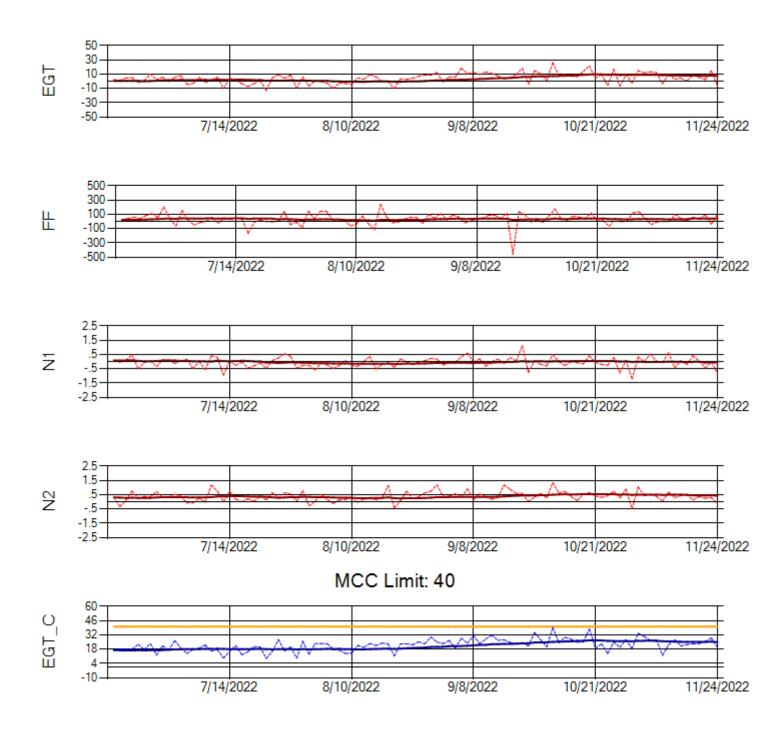

Ship: N312AA Engine 2: 580272

Ship: N317CM Engine 1: 695491

Ship: N317CM Engine 2: 695446

Ship: N362CM Engine 1: 695687

Ship: N362CM Engine 2: 695307

MCC Limit: 40

Delta TechOps

Ship: N364CM Engine 1: 690208