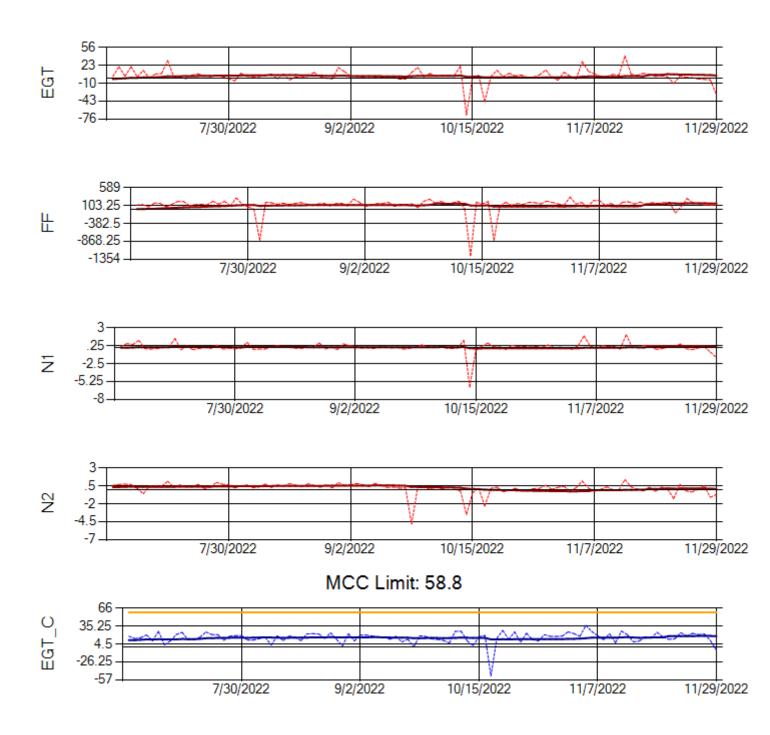

Ship: N749AX Engine 2: 580339

MCC Limit: 58.8

Delta TechOps

12/2/2022

Ship: N750AX Engine 1: 580223

MCC Limit: 58.8

Delta TechOps

Ship: N750AX Engine 2: 580197