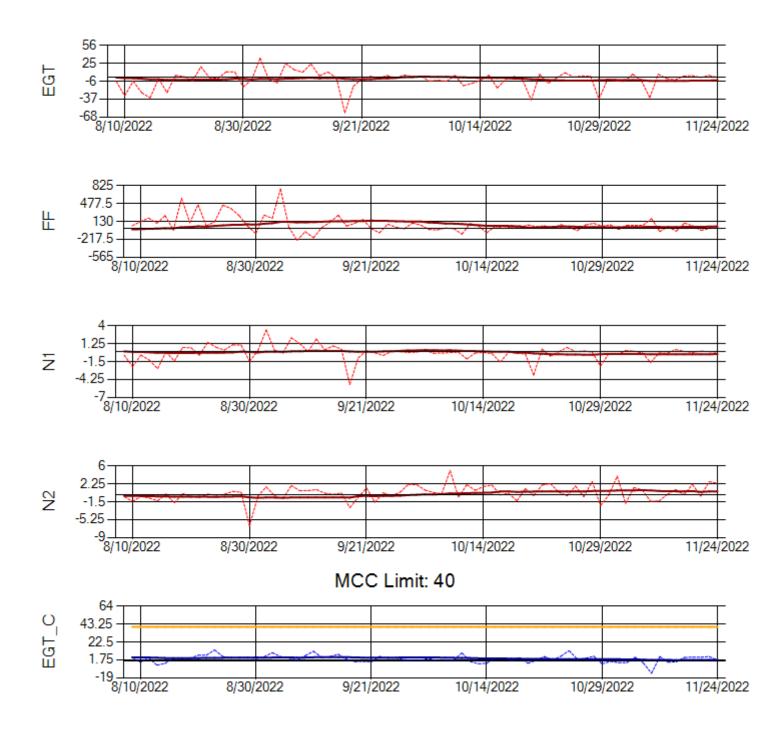

Ship: N219CY Engine 1: 717629





Ship: N219CY Engine 2: 729097





Ship: N220CY Engine 1: 727979





Ship: N220CY Engine 2: 727755





Ship: N226CY Engine 1: 724678





Ship: N226CY Engine 2: 729023





Ship: N312AA Engine 1: 580269





Ship: N312AA Engine 2: 580272





Ship: N317CM Engine 1: 695491





Ship: N317CM Engine 2: 695446





Ship: N362CM Engine 1: 695687





Ship: N362CM Engine 2: 695307



MCC Limit: 40

Delta TechOps







Ship: N364CM Engine 1: 690208





Ship: N364CM Engine 2: 695533





Ship: N371CM Engine 1: 690331





Ship: N371CM Engine 2: 690380





Ship: N372CM Engine 1: 695245





Ship: N372CM Engine 2: 690283





Ship: N390CM Engine 1: 707113





Ship: N390CM Engine 2: 706924





Ship: N391CM Engine 1: 707157





Ship: N391CM Engine 2: 707151







Ship: N740AX Engine 1: 580150





Ship: N740AX Engine 2: 580296





Ship: N744AX Engine 1: 580114





Ship: N744AX Engine 2: 580248





Ship: N749AX Engine 1: 580183





Ship: N749AX Engine 2: 580339



MCC Limit: 58.8

Delta TechOps

12/2/2022



Ship: N750AX Engine 1: 580223



MCC Limit: 58.8

Delta TechOps





Ship: N750AX Engine 2: 580197





Ship: N762CK Engine 1: 695618





Ship: N762CK Engine 2: 695325





Ship: N767AX Engine 1: 580219





Ship: N767AX Engine 2: 580297





Ship: N768AX Engine 1: 580173





Ship: N768AX Engine 2: 580137





Ship: N774AX Engine 1: 580128





Ship: N774AX Engine 2: 580172





Ship: N783AX Engine 1: 580195





Ship: N783AX Engine 2: 580163





Ship: N797AX Engine 1: 580271





Ship: N797AX Engi