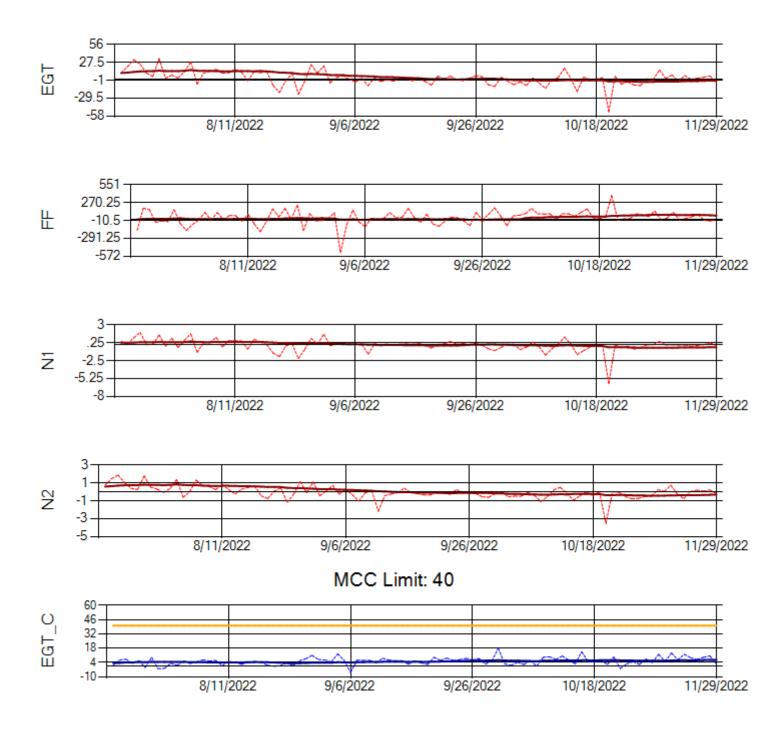

Ship: N749AX Engine 2: 580339

MCC Limit: 58.8

Delta TechOps

12/2/2022

Ship: N750AX Engine 1: 580223

MCC Limit: 58.8

Delta TechOps

Ship: N750AX Engine 2: 580197