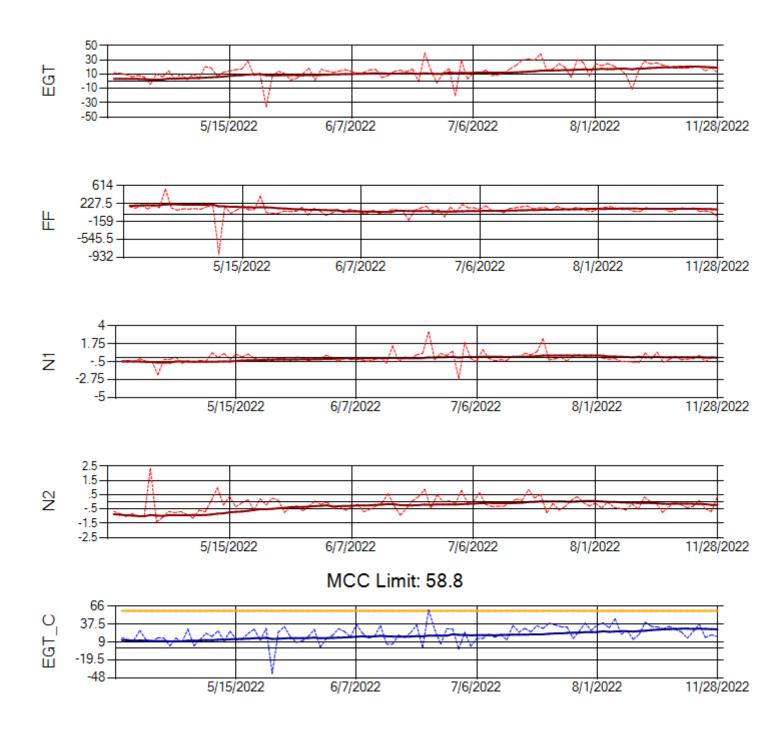

Ship: N749AX Engine 2: 580339

MCC Limit: 58.8

Delta TechOps

12/2/2022

Ship: N750AX Engine 1: 580223

MCC Limit: 58.8

Delta TechOps

Ship: N750AX Engine 2: 580197