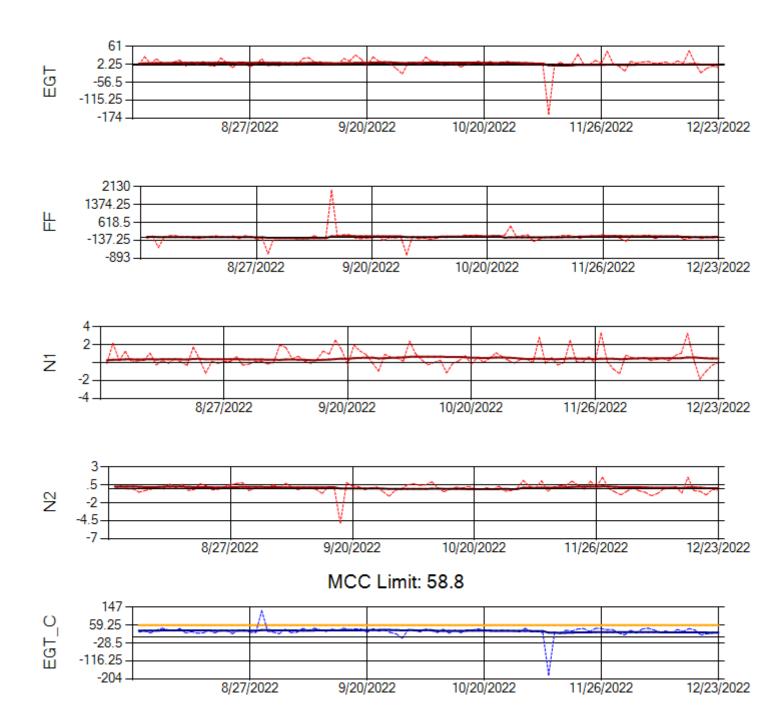

MCC Limit: 58.8

Ship: N750AX Engine 1: 580223

Ship: N750AX Engine 2: 580197

Ship: N762CK Engine 1: 695618

Ship: N762CK Engine 2: 695325

Ship: N767AX Engine 1: 580219

Ship: N767AX Engine 2: 580297

View TechOps

Ship: N768AX Engine 1: 580351

MCC Limit: 58.8

Ship: N768AX Engine 2: 580137

Ship: N774AX Engine 1: 580128

Ship: N774AX Engine 2: 580172

Ship: N783AX Engine 1: 580144

Ship: N783AX Engine 2: 580163

Ship: N797AX Engine 1: 580271