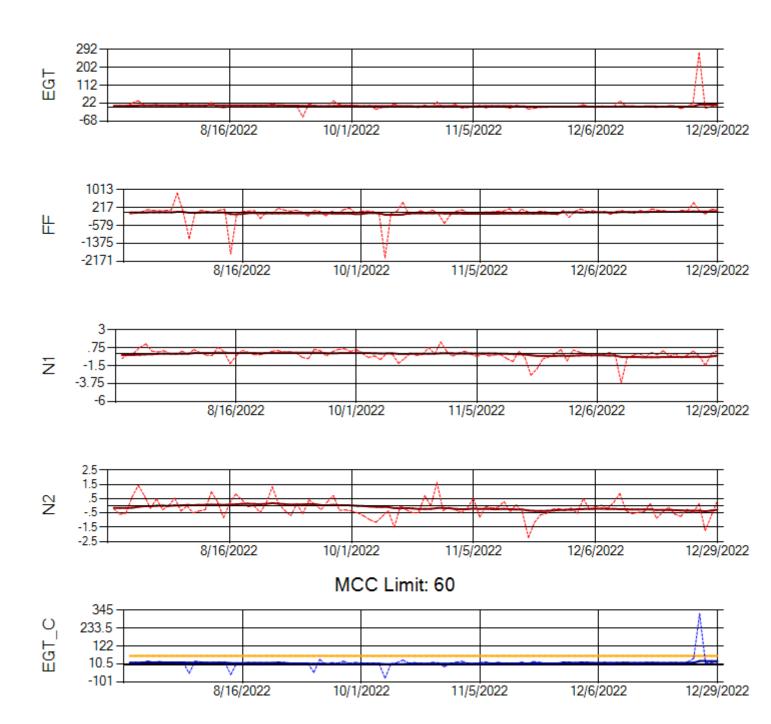

MCC Limit: 58.8

Ship: N750AX Engine 1: 580223

Ship: N750AX Engine 2: 580197

Ship: N762CK Engine 1: 695618

Ship: N762CK Engine 2: 695325

Ship: N767AX Engine 1: 580219

Ship: N767AX Engine 2: 580297

View TechOps