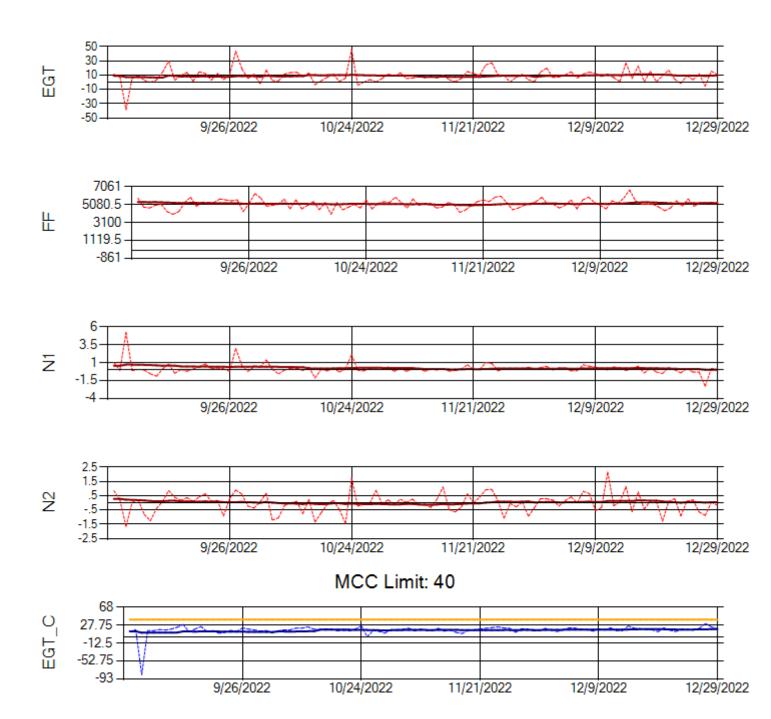

Ship: N371CM Engine 1: 690331

Ship: N371CM Engine 2: 690380

Ship: N372CM Engine 1: 695245

Ship: N372CM Engine 2: 690283

Ship: N390CM Engine 1: 707113

Ship: N390CM Engine 2: 706924

Ship: N391CM Engine 1: 707157