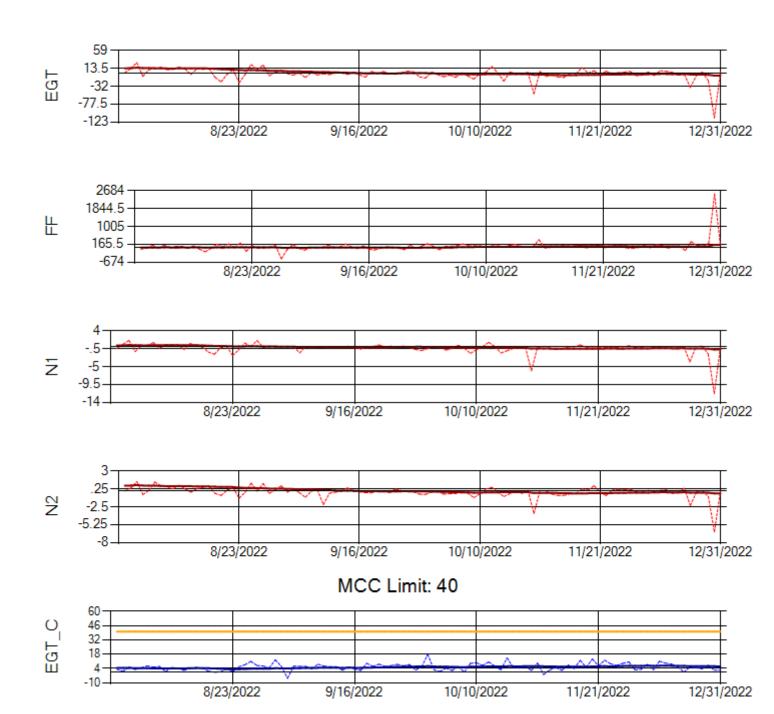

Ship: N219CY Engine 1: 717629





Ship: N219CY Engine 2: 729097





Ship: N220CY Engine 1: 727979





Ship: N220CY Engine 2: 727755





Ship: N226CY Engine 1: 724678





Ship: N226CY Engine 2: 729023





Ship: N312AA Engine 1: 580269





Ship: N312AA Engine 2: 580272





Ship: N317CM Engine 1: 695491





Ship: N317CM Engine 2: 695446





Ship: N362CM Engine 1: 695687





Ship: N362CM Engine 2: 695307





Ship: N364CM Engine 1: 690208





Ship: N364CM Engine 2: 695533





Ship: N371CM Engine 1: 690331





Ship: N371CM Engine 2: 690380





Ship: N372CM Engine 1: 695245





Ship: N372CM Engine 2: 690283





Ship: N390CM Engine 1: 707113





Ship: N390CM Engine 2: 706924





Ship: N391CM Engine 1: 707157





Ship: N391CM Engine 2: 707151





Ship: N740AX Engine 1: 580150





Ship: N740AX Engine 2: 580296





Ship: N744AX Engine 1: 580114





Ship: N744AX Engine 2: 580248





Ship: N749AX Engine 1: 580183



Ship: N749AX Engine 2: 580339



MCC Limit: 58.8



Ship: N750AX Engine 1: 580223





Ship: N750AX Engine 2: 580197





Ship: N762CK Engine 1: 695618





Ship: N762CK Engine 2: 695325





Ship: N767AX Engine 1: 580219





Ship: N767AX Engine 2: 580297



View TechOps

Ship: N768AX Engine 1: 580351

MCC Limit: 58.8



Ship: N768AX Engine 2: 580137





Ship: N774AX Engine 1: 580128





Ship: N774AX Engine 2: 580172





Ship: N783AX Engine 1: 580144





Ship: N783AX Engine 2: 580163





Ship: N797AX Engine 1: 580271





Ship: N797AX Engine