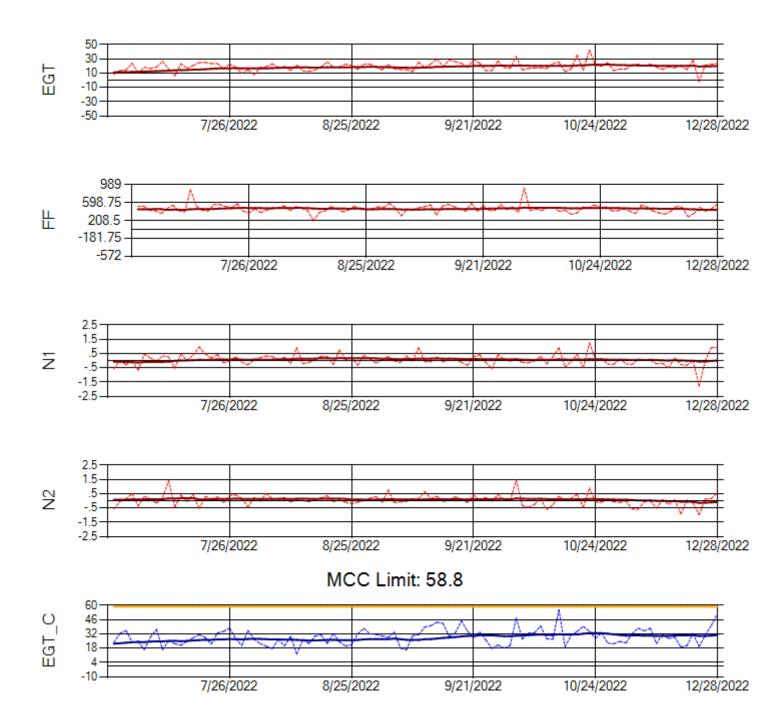

MCC Limit: 58.8

Ship: N750AX Engine 1: 580223

Ship: N750AX Engine 2: 580197

Ship: N762CK Engine 1: 695618

Ship: N762CK Engine 2: 695325

Ship: N767AX Engine 1: 580219

Ship: N767AX Engine 2: 580297

View TechOps