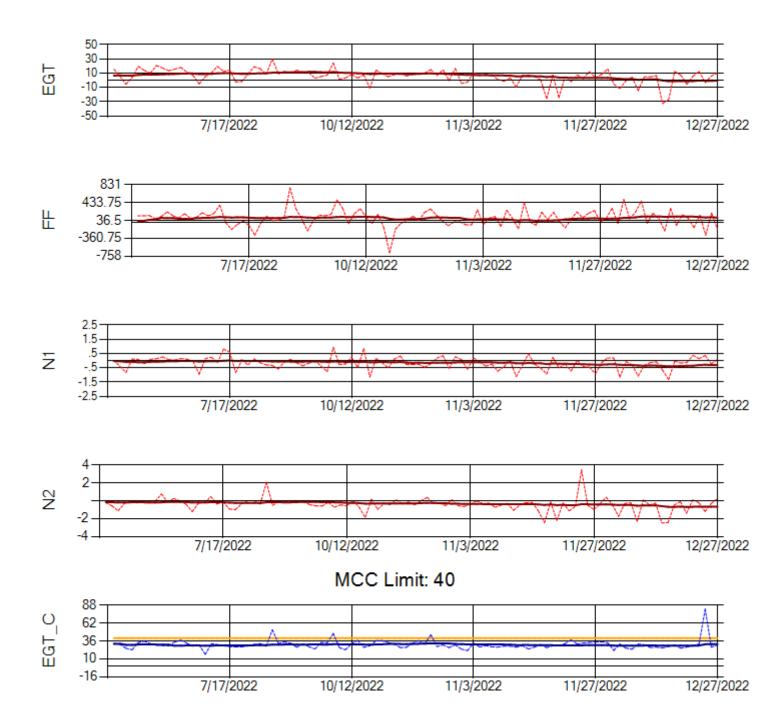

Ship: N312AA Engine 2: 580272

Ship: N317CM Engine 1: 695491

Ship: N317CM Engine 2: 695446

Ship: N362CM Engine 1: 695687

Ship: N362CM Engine 2: 695307

Ship: N364CM Engine 1: 690208

Ship: N364CM Engine 2: 695533