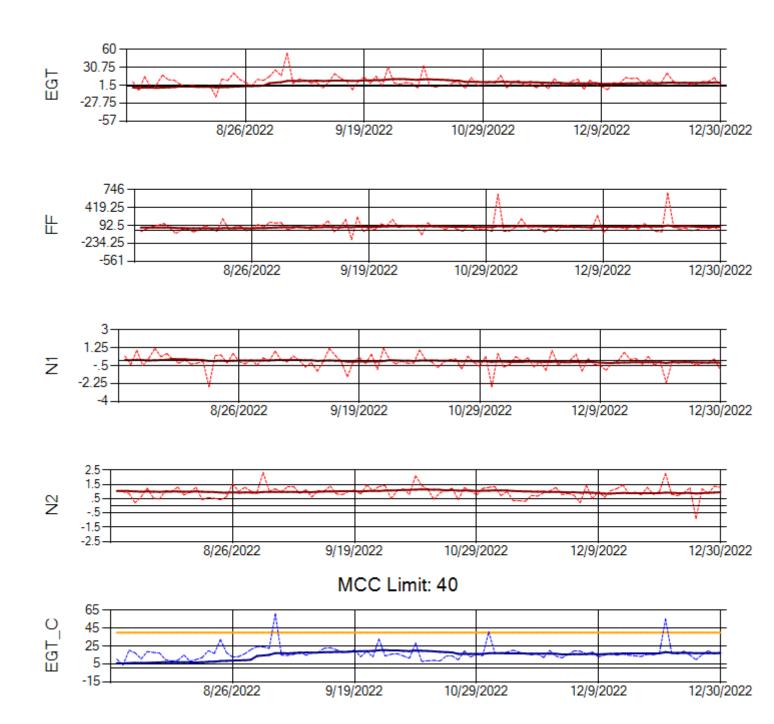

MCC Limit: 58.8

Ship: N750AX Engine 1: 580223

Ship: N750AX Engine 2: 580197

Ship: N762CK Engine 1: 695618

Ship: N762CK Engine 2: 695325

Ship: N767AX Engine 1: 580219

Ship: N767AX Engine 2: 580297

View TechOps