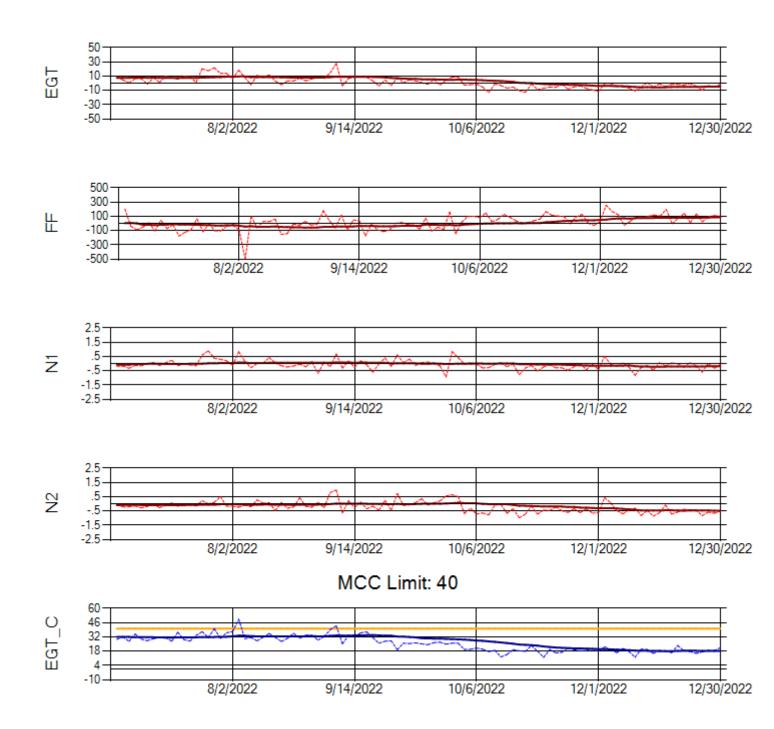

Ship: N219CY Engine 1: 717629





Ship: N219CY Engine 2: 729097





Ship: N220CY Engine 1: 727979





Ship: N220CY Engine 2: 727755





Ship: N226CY Engine 1: 724678





Ship: N226CY Engine 2: 729023





Ship: N312AA Engine 1: 580269





Ship: N312AA Engine 2: 580272





Ship: N317CM Engine 1: 695491





Ship: N317CM Engine 2: 695446





Ship: N362CM Engine 1: 695687





Ship: N362CM Engine 2: 695307





Ship: N364CM Engine 1: 690208





Ship: N364CM Engine 2: 695533





Ship: N371CM Engine 1: 690331





Ship: N371CM Engine 2: 690380





Ship: N372CM Engine 1: 695245





Ship: N372CM Engine 2: 690283





Ship: N390CM Engine 1: 707113





Ship: N390CM Engine 2: 706924





Ship: N391CM Engine 1: 707157





Ship: N391CM Engine 2: 707151





Ship: N740AX Engine 1: 580150





Ship: N740AX Engine 2: 580296





Ship: N744AX Engine 1: 580114





Ship: N744AX Engine 2: 580248





Ship: N749AX Engine 1: 580183



Ship: N749AX Engine 2: 580339



MCC Limit: 58.8



Ship: N750AX Engine 1: 580223





Ship: N750AX Engine 2: 580197





Ship: N762CK Engine 1: 695618





Ship: N762CK Engine 2: 695325





Ship: N767AX Engine 1: 580219





Ship: N767A