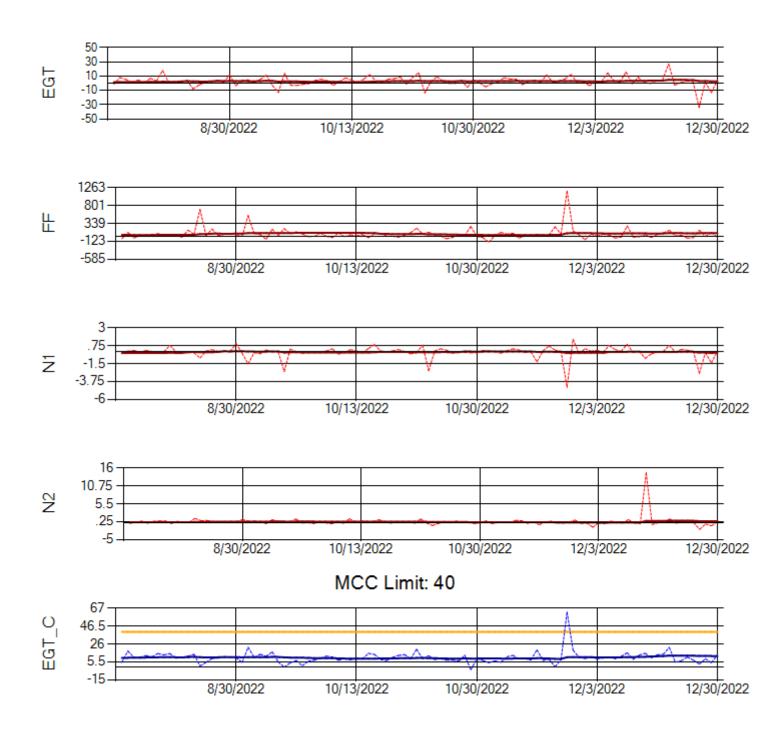

Ship: N768AX Engine 1: 580351

MCC Limit: 58.8

Ship: N768AX Engine 2: 580137

Ship: N774AX Engine 1: 580128

Ship: N774AX Engine 2: 580172

Ship: N783AX Engine 1: 580144

Ship: N783AX Engine 2: 580163

Ship: N797AX Engine 1: 580271