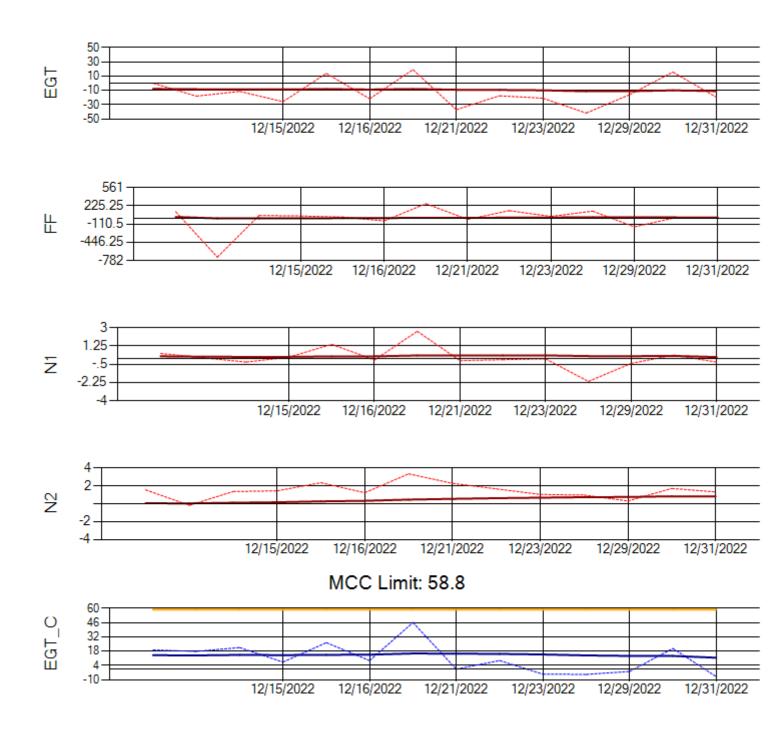

ine 1: 580269





Ship: N312AA Engine 2: 580272





Ship: N317CM Engine 1: 695491





Ship: N317CM Engine 2: 695446





Ship: N362CM Engine 1: 695687





Ship: N362CM Engine 2: 695307





Ship: N364CM Engine 1: 690208





Ship: N364CM Engine 2: 695533





Ship: N371CM Engine 1: 690331





Ship: N371CM Engine 2: 690380





Ship: N372CM Engine 1: 695245





Ship: N372CM Engine 2: 690283





Ship: N390CM Engine 1: 707113





Ship: N390CM Engine 2: 706924





Ship: N391CM Engine 1: 707157





Ship: N391CM Engine 2: 707151





Ship: N740AX Engine 1: 580150





Ship: N740AX Engine 2: 580296





Ship: N744AX Engine 1: 580114





Ship: N744AX Engine 2: 580248





Ship: N749AX Engine 1: 580183



Ship: N749AX Engine 2: 580339



MCC Limit: 58.8



Ship: N750AX Engine 1: 580223





Ship: N750AX Engine 2: 580197





Ship: N762CK Engine 1: 695618





Ship: N762CK Engine 2: 695325





Ship: N767AX Engine 1: 580219





Ship: N767AX Engine 2: 580297



View TechOps

Ship: N768AX Engine 1: 580351

MCC Limit: 58.8



Ship: N768AX Engine 2: 580137





Ship: N774AX Engine 1: 580128





Ship: N774AX Engine 2: 580172





Ship: N783AX Engine 1: 580144





Ship: N783AX Engine 2: 580163





Ship: N797AX Engine 1: 580271





Ship: N797AX Engine 2: 580370