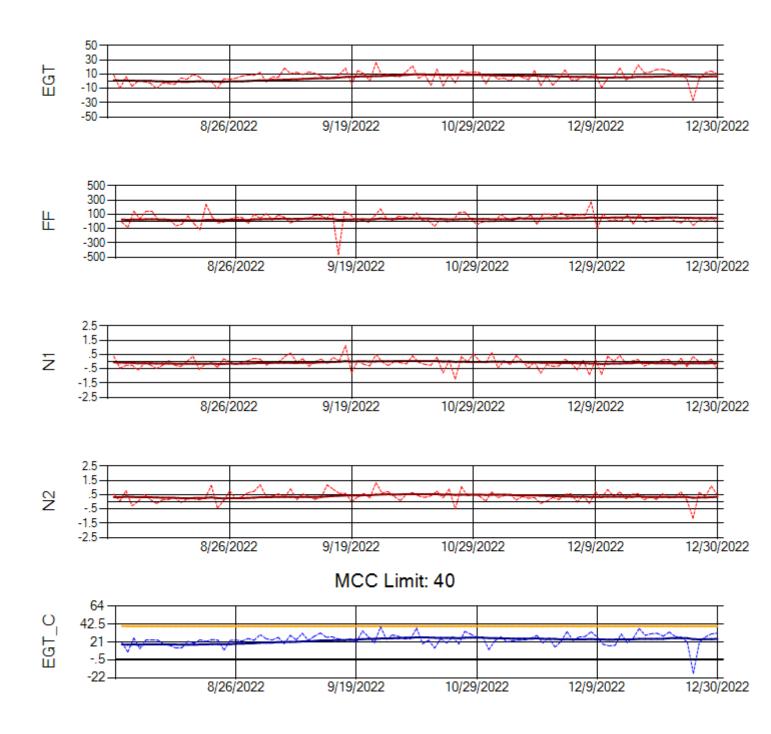

Ship: N768AX Engine 1: 580351

MCC Limit: 58.8

Ship: N768AX Engine 2: 580137

Ship: N774AX Engine 1: 580128

Ship: N774AX Engine 2: 580172

Ship: N783AX Engine 1: 580144

Ship: N783AX Engine 2: 580163

Ship: N797AX Engine 1: 580271