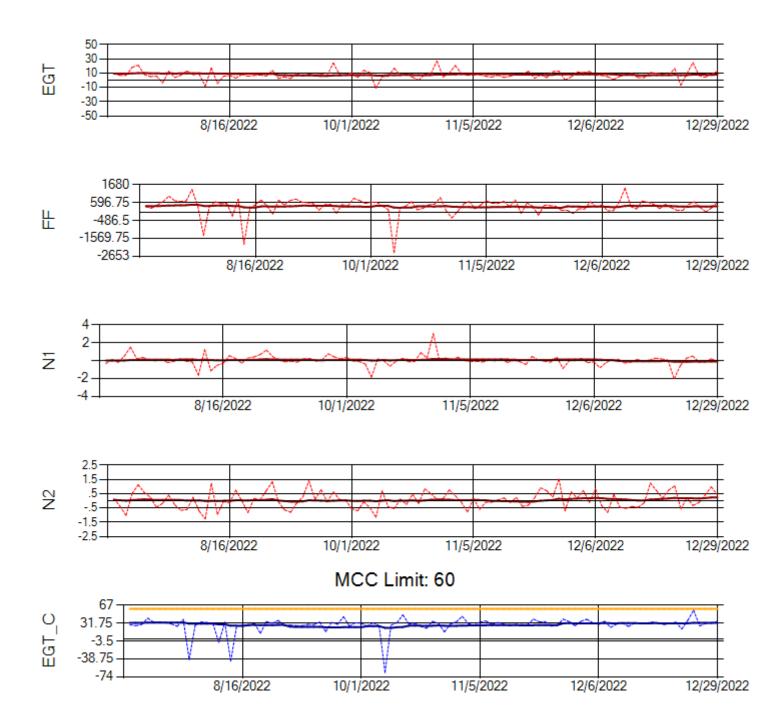

MCC Limit: 58.8

Ship: N750AX Engine 1: 580223

Ship: N750AX Engine 2: 580197

Ship: N762CK Engine 1: 695618

Ship: N762CK Engine 2: 695325

Ship: N767AX Engine 1: 580219

Ship: N767AX Engine 2: 580297

View TechOps