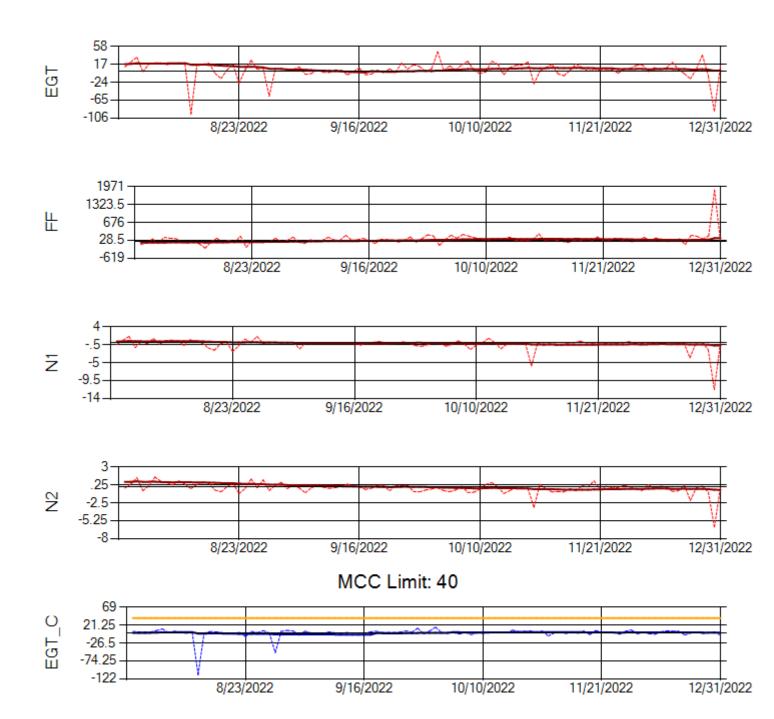

Ship: N219CY Engine 1: 717629





Ship: N219CY Engine 2: 729097





Ship: N220CY Engine 1: 727979





Ship: N220CY Engine 2: 727755





Ship: N226CY Engine 1: 724678





Ship: N226CY Engine 2: 729023





Ship: N312AA Engine 1: 580269





Ship: N312AA Engine 2: 580272





Ship: N317CM Engine 1: 695491





Ship: N317CM Engine 2: 695446





Ship: N362CM Engine 1: 695687





Ship: N362CM Engine 2: 695307





Ship: N364CM Engine 1: 690208





Ship: N364CM Engine 2: 695533





Ship: N371CM Engine 1: 690331





Ship: N371CM Engine 2: 690380





Ship: N372CM Engine 1: 695245





Ship: N372CM Engine 2: 690283





Ship: N390CM Engine 1: 707113





Ship: N390CM Engine 2: 706924





Ship: N391CM Engine 1: 707157





Ship: N391CM Engine 2: 707151





Ship: N740AX Engine 1: 580150





Ship: N740AX Engine 2: 580296





Ship: N744AX Engine 1: 580114





Ship: N744AX Engine 2: 580248





Ship: N749AX Engine 1: 580183



Ship: N749AX Engine 2: 580339



MCC Limit: 58.8



Ship: N750AX Engine 1: 580223





Ship: N750AX Engine 2: 580197





Ship: N762CK Engine 1: 695618





Ship: N762CK Engine 2: 695325





Ship: N767AX Engine 1: 580219





Ship: N767AX Engine 2: 580297



View TechOps

Ship: N768AX Engine 1: 580351

MCC Limit: 58.8



Ship: N768AX Engine 2: 580137





Ship: N774AX Engine 1: 580128





Ship: N774AX Engine 2: 580172





Ship: N783AX Engine 1: 580144





Ship: N783AX Engine 2: 580163





Ship: N797AX Engine