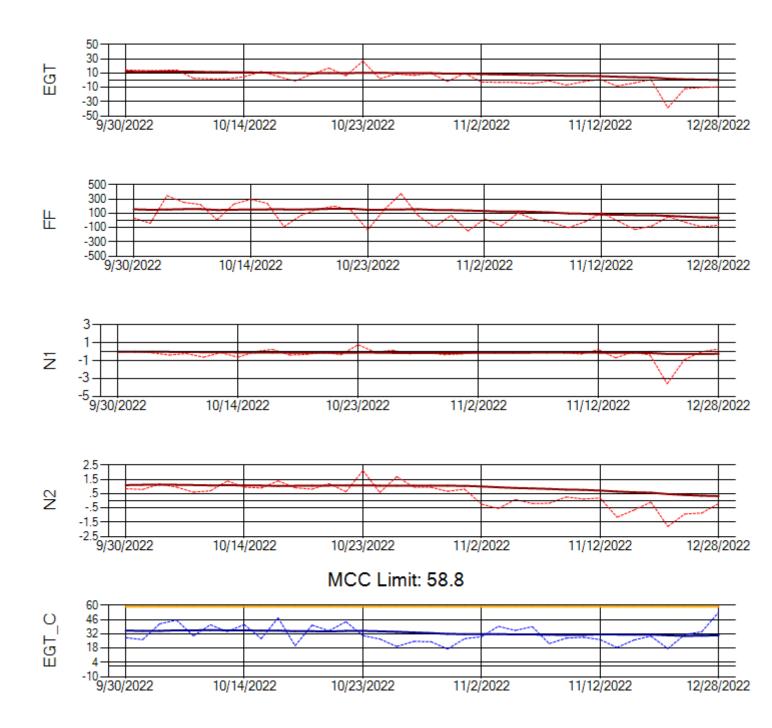

Ship: N768AX Engine 1: 580351

MCC Limit: 58.8

Ship: N768AX Engine 2: 580137

Ship: N774AX Engine 1: 580128

Ship: N774AX Engine 2: 580172

Ship: N783AX Engine 1: 580144

Ship: N783AX Engine 2: 580163

Ship: N797AX Engine 1: 580271