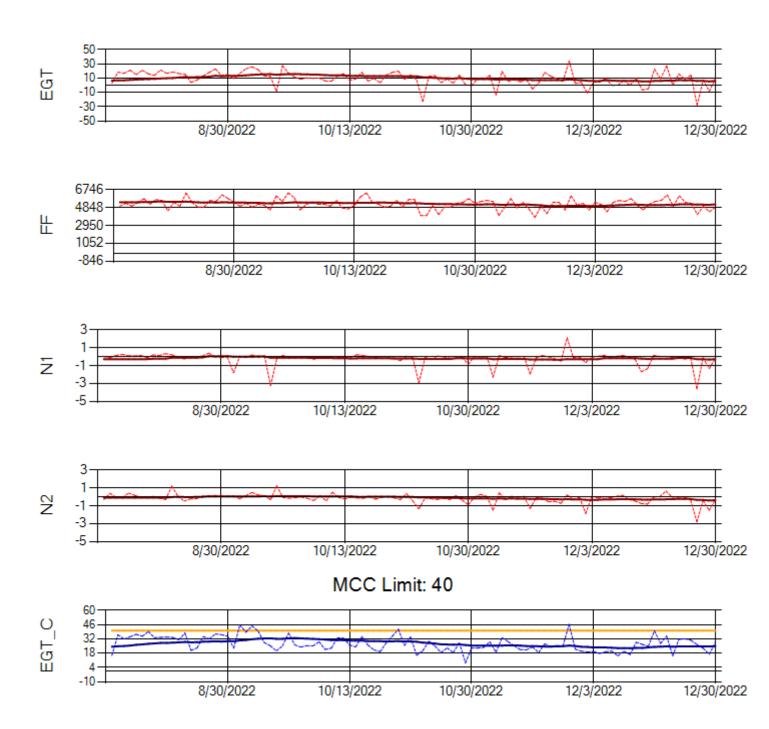

MCC Limit: 58.8

Ship: N750AX Engine 1: 580223

Ship: N750AX Engine 2: 580197

Ship: N762CK Engine 1: 695618

Ship: N762CK Engine 2: 695325

Ship: N767AX Engine 1: 580219

Ship: N767AX Engine 2: 580297

View TechOps