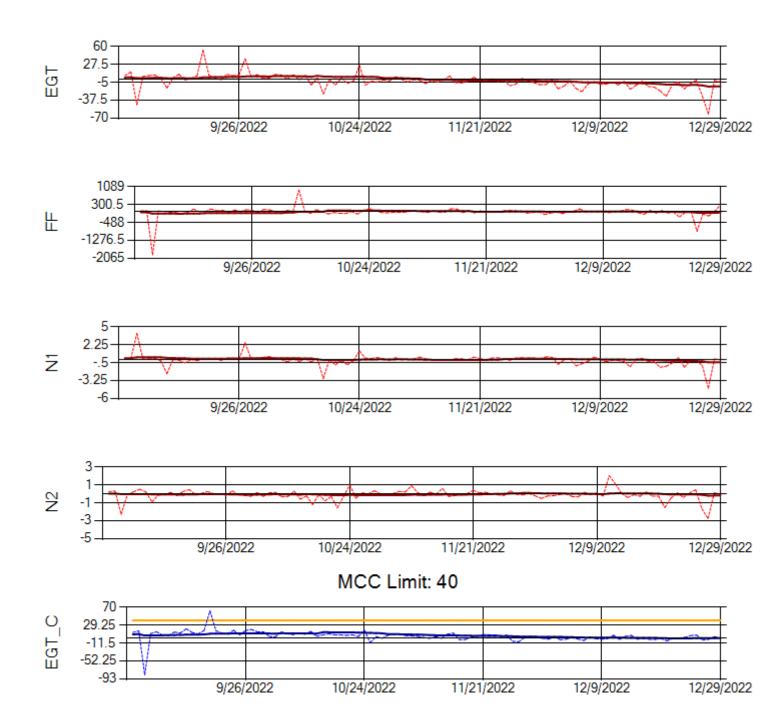

Ship: N391CM Engine 2: 707151

Ship: N740AX Engine 1: 580150

Ship: N740AX Engine 2: 580296

Ship: N744AX Engine 1: 580114

Ship: N744AX Engine 2: 580248

Ship: N749AX Engine 1: 580183

Ship: N749AX Engine 2: 580339