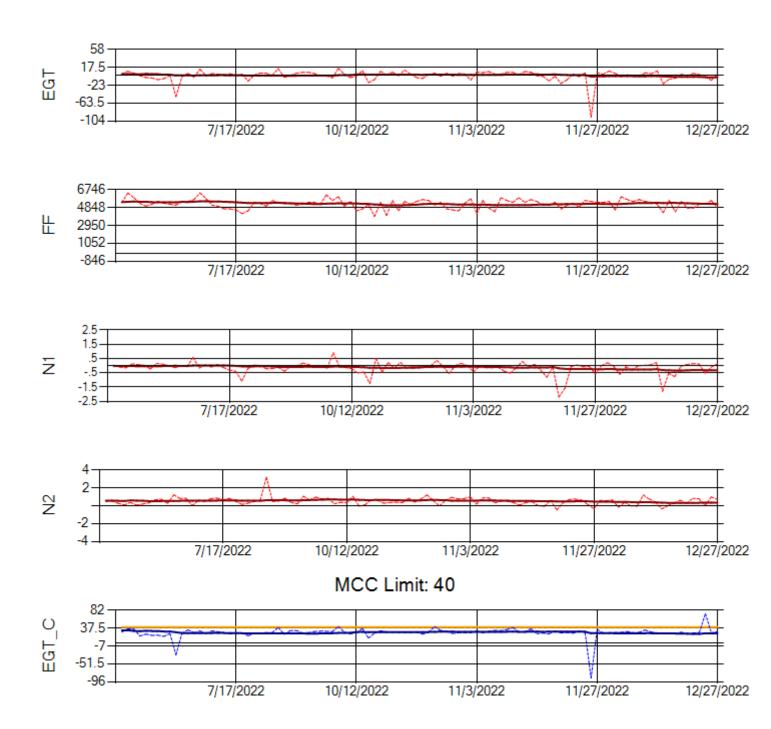

Ship: N219CY Engine 1: 717629

Ship: N219CY Engine 2: 729097

Ship: N220CY Engine 1: 727979

Ship: N220CY Engine 2: 727755

Ship: N226CY Engine 1: 724678

Ship: N226CY Engine 2: 729023

Ship: N312AA Engine 1: 580269