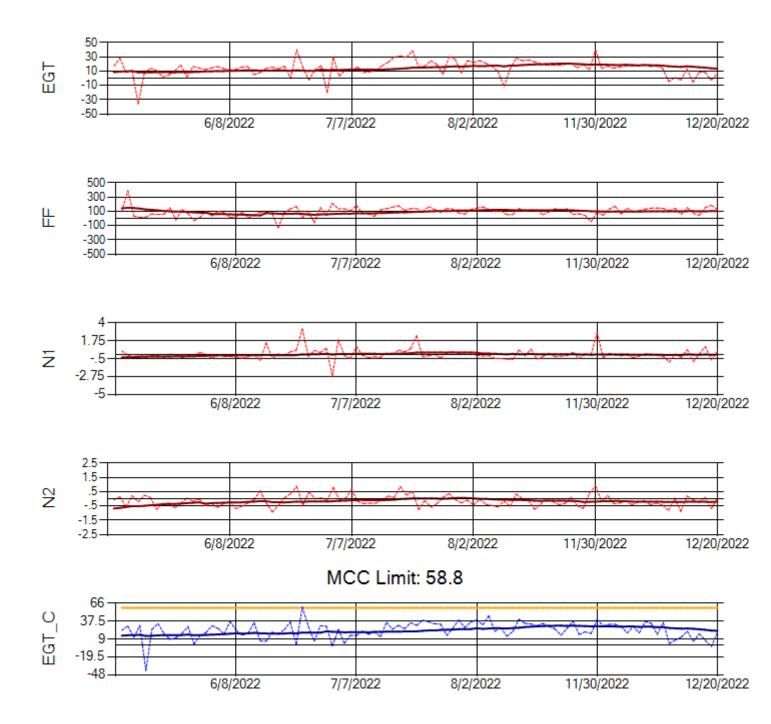

hip: N226CY Engine 1: 724678





Ship: N226CY Engine 2: 729023





Ship: N312AA Engine 1: 580269





Ship: N312AA Engine 2: 580272





Ship: N317CM Engine 1: 695491





Ship: N317CM Engine 2: 695446





Ship: N362CM Engine 1: 695687





Ship: N362CM Engine 2: 695307





Ship: N364CM Engine 1: 690208





Ship: N364CM Engine 2: 695533





Ship: N371CM Engine 1: 690331





Ship: N371CM Engine 2: 690380





Ship: N372CM Engine 1: 695245





Ship: N372CM Engine 2: 690283





Ship: N390CM Engine 1: 707113





Ship: N390CM Engine 2: 706924





Ship: N391CM Engine 1: 707157





Ship: N391CM Engine 2: 707151





Ship: N740AX Engine 1: 580150





Ship: N740AX Engine 2: 580296





Ship: N744AX Engine 1: 580114





Ship: N744AX Engine 2: 580248





Ship: N749AX Engine 1: 580183



Ship: N749AX Engine 2: 580339



MCC Limit: 58.8



Ship: N750AX Engine 1: 580223





Ship: N750AX Engine 2: 580197





Ship: N762CK Engine 1: 695618





Ship: N762CK Engine 2: 695325





Ship: N767AX Engine 1: 580219





Ship: N767AX Engine 2: 580297



View TechOps

Ship: N768AX Engine 1: 580351

MCC Limit: 58.8



Ship: N768AX Engine 2: 580137





Ship: N774AX Engine 1: 580128





Ship: N774AX Engine 2: 580172





Ship: N783AX Engine 1: 580144





Ship: N783AX Engine 2: 580163





Ship: N797AX Engine 1: 580271





Ship: N797AX Engine 2: 580370