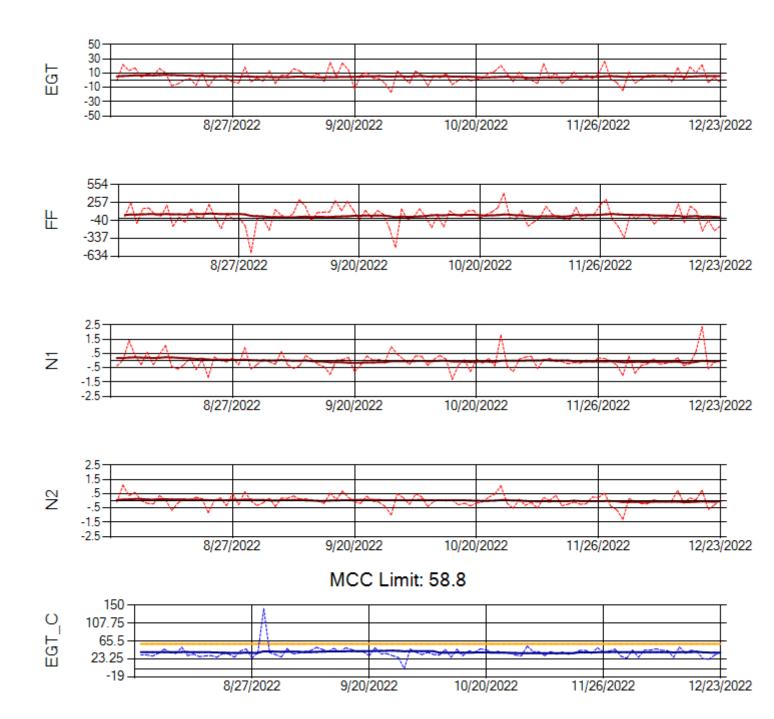

MCC Limit: 58.8

Ship: N750AX Engine 1: 580223

Ship: N750AX Engine 2: 580197

Ship: N762CK Engine 1: 695618

Ship: N762CK Engine 2: 695325

Ship: N767AX Engine 1: 580219

Ship: N767AX Engine 2: 580297

View TechOps

Ship: N768AX Engine 1: 580351

MCC Limit: 58.8

Ship: N768AX Engine 2: 580137

Ship: N774AX Engine 1: 580128

Ship: N774AX Engine 2: 580172

Ship: N783AX Engine 1: 580144

Ship: N783AX Engine 2: 580163

Ship: N797AX Engine 1: 580271