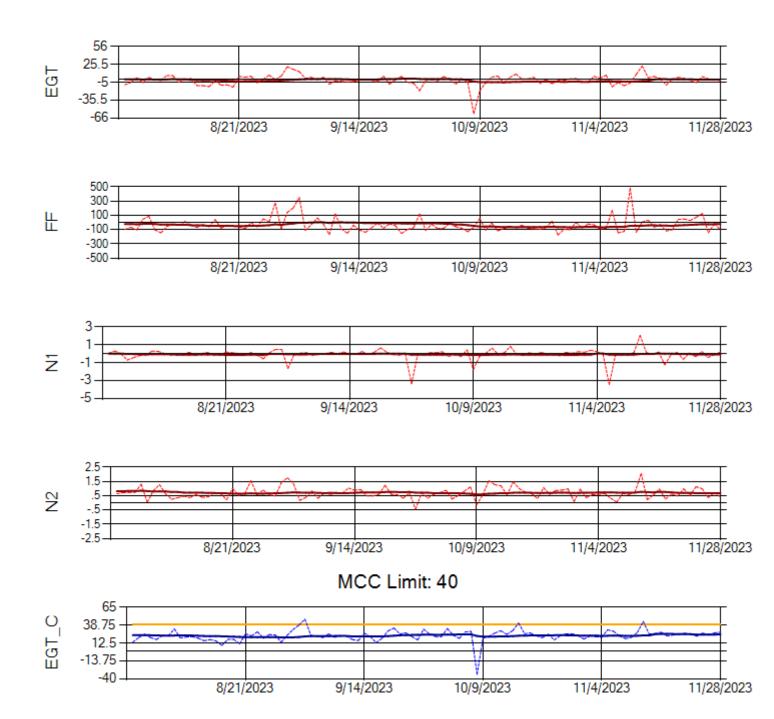

Ship: N762CK Engine 1: 695145

MCC Limit: 40

Ship: N762CK Engine 2: 695325

Ship: N763CK Engine 1: 695625

Ship: N763CK Engine 2: 695528

Ship: N764CK Engine 1: 695527

Ship: N764CK Engine 2: 695589

Ship: N767AX Engine 1: 580219