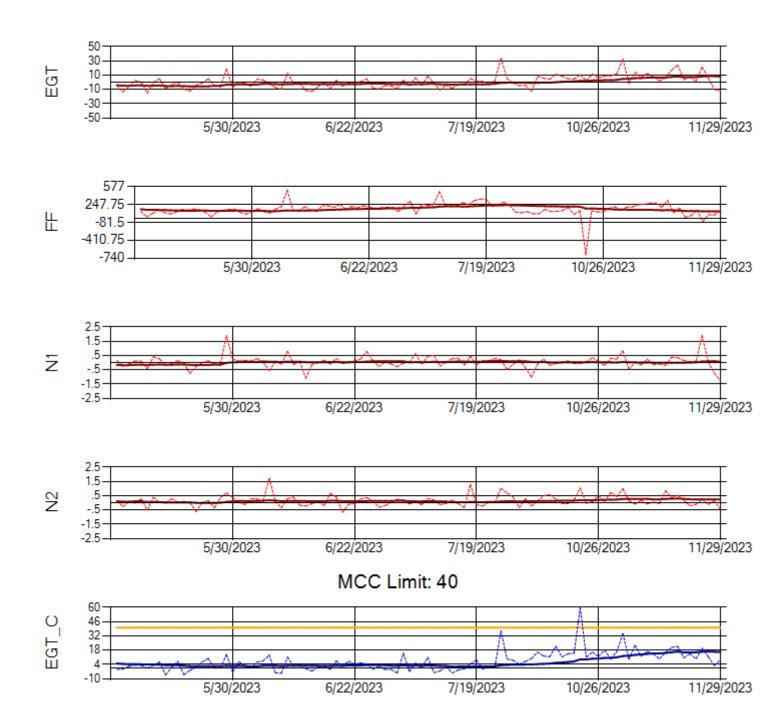

Ship: N762CK Engine 1: 695145

MCC Limit: 40

Ship: N762CK Engine 2: 695325

Ship: N763CK Engine 1: 695625

Ship: N763CK Engine 2: 695528

Ship: N764CK Engine 1: 695527

Ship: N764CK Engine 2: 695589

Ship: N767AX Engine 1: 580219