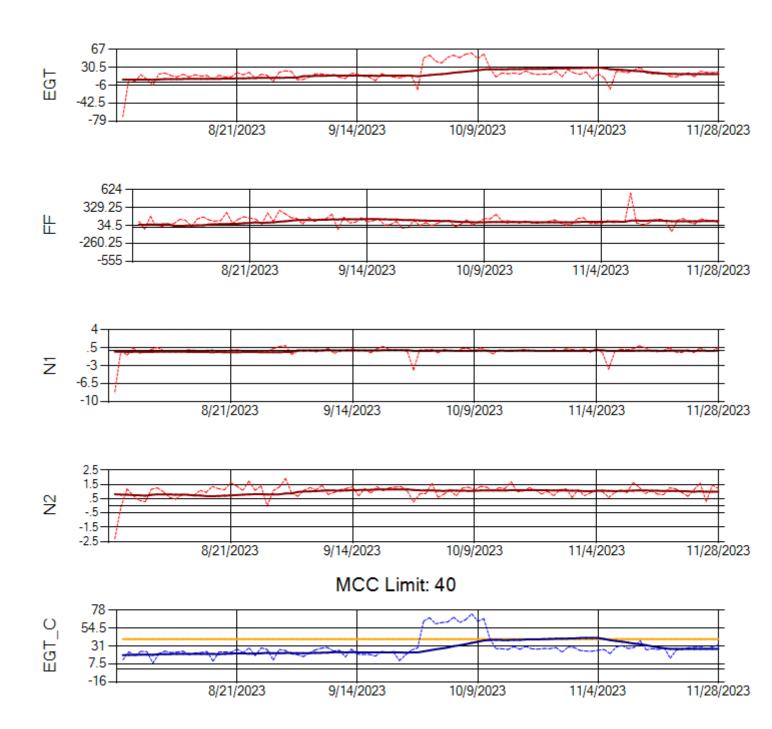

Ship: N762CK Engine 1: 695145

MCC Limit: 40

Ship: N762CK Engine 2: 695325

Ship: N763CK Engine 1: 695625

Ship: N763CK Engine 2: 695528

Ship: N764CK Engine 1: 695527

Ship: N764CK Engine 2: 695589

Ship: N767AX Engine 1: 580219