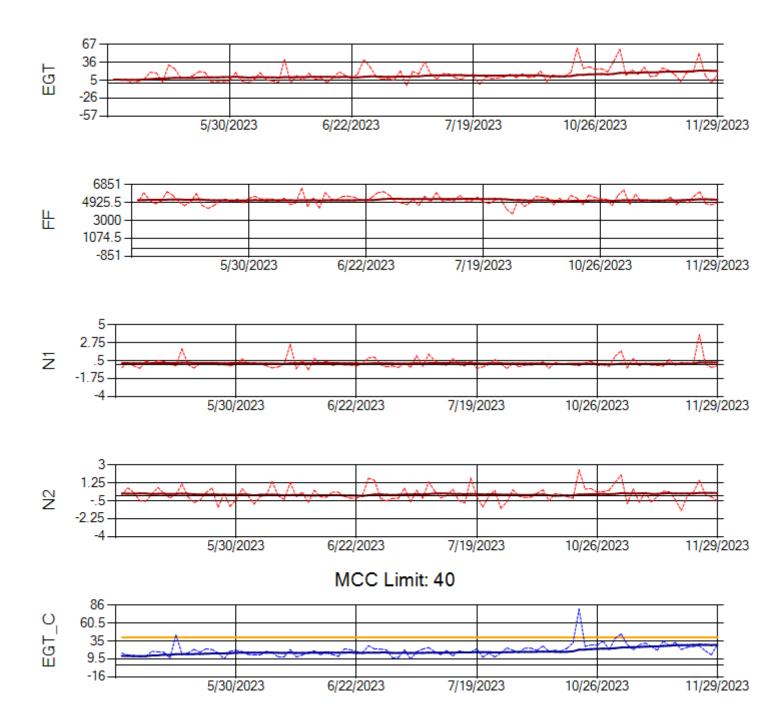

Ship: N762CK Engine 1: 695145

MCC Limit: 40

Ship: N762CK Engine 2: 695325

Ship: N763CK Engine 1: 695625

Ship: N763CK Engine 2: 695528

Ship: N764CK Engine 1: 695527

Ship: N764CK Engine 2: 695589

Ship: N767AX Engine 1: 580219