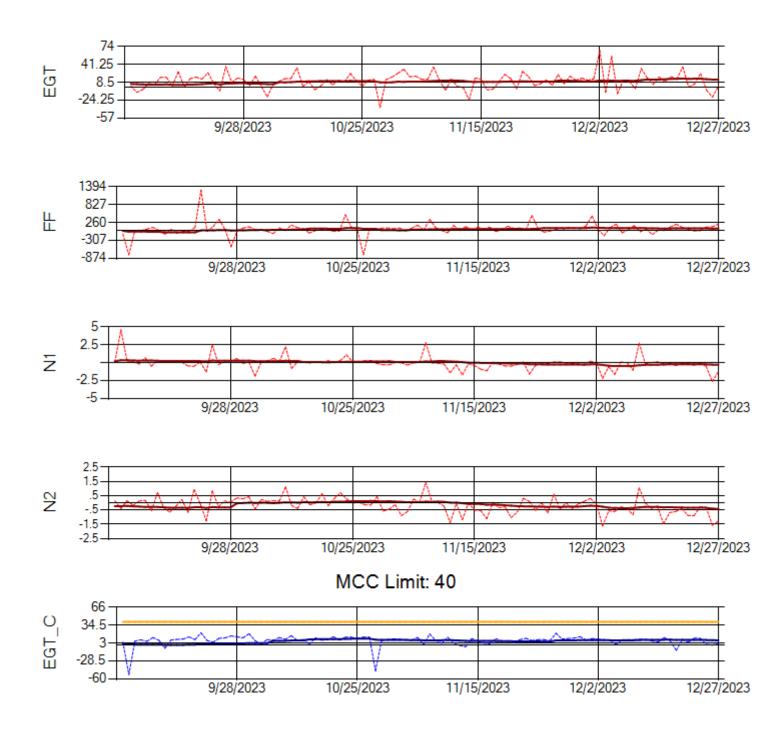

Ship: N750AX Engine 1: 580223

Ship: N750AX Engine 2: 580151

TechOps

Ship: N760CK Engine 1: 702167

Ship: N760CK Engine 2: 706321

Ship: N762CK Engine 1: 695145

MCC Limit: 40

Ship: N762CK Engine 2: 695325