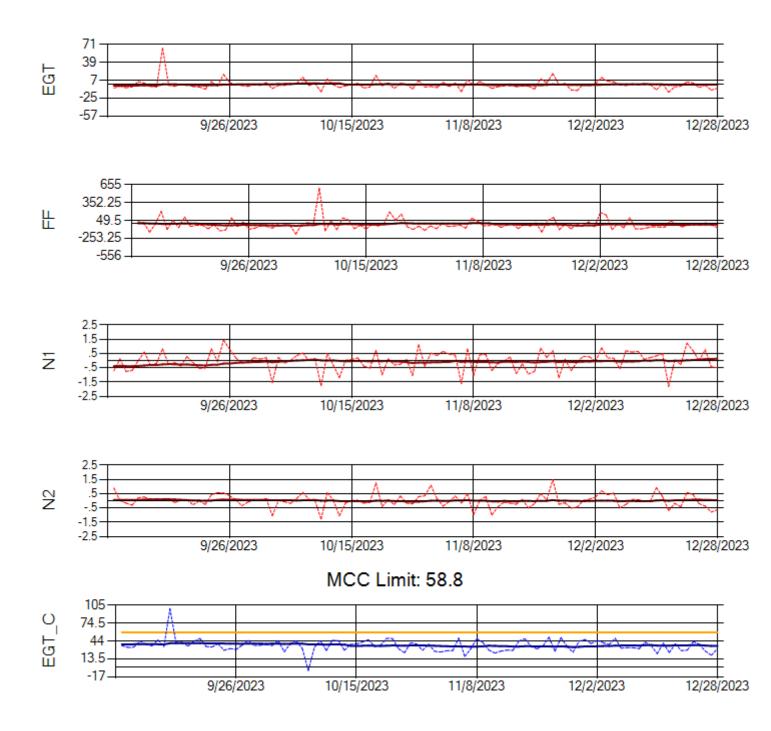

702426



MCC Limit: 40





Ship: N290CM Engine 2: 706997



MCC Limit: 40

Delta TechOps





Ship: N312AA Engine 1: 580269





Ship: N312AA Engine 2: 580234





Ship: N317CM Engine 1: 690218





Ship: N317CM Engine 2: 695446







Ship: N362CM Engine 1: 695687







Ship: N362CM Engine 2: 690382





Ship: N364CM Engine 1: 690208







Ship: N364CM Engine 2: 695491





Ship: N371CM Engine 1: 690331





Ship: N371CM Engine 2: 690380





Ship: N372CM Engine 1: 695245





Ship: N372CM Engine 2: 695283





Ship: N390CM Engine 1: 707113







Ship: N390CM Engine 2: 706924





Ship: N391CM Engine 1: 707157





Ship: N391CM Engine 2: 707151





Ship: N744AX Engine 1: 580114





Ship: N744AX Engine 2: 580410





Ship: N750AX Engine 1: 580223





Ship: N750AX Engine 2: 580151



TechOps

Ship: N760CK Engine 1: 702167





Ship: N760CK Engine 2: 706321





Ship: N762CK Engine 1: 695145



MCC Limit: 40





Ship: N762CK Engine 2: 695325





Ship: N763CK Engine 1: 695625





Ship: N763CK Engine 2: 695528





Ship: N764CK Engine 1: 695527





Ship: N764CK Engine 2: 695589





Ship: N767AX Engine 1: 580219







Ship: N767AX Engine 2: 580196





Ship: N768AX Engine 1: 580351





Ship: N768AX Engine 2: 580236





Ship: N774AX Engine 1: 580394





Ship: N774AX Engine 2: 580172







Ship: N783AX Engine 1: 580144





Ship: N783AX Engine 2: 580163





Ship: N797AX Engine 1: 580271





Ship: N797AX Engine 2: 580157