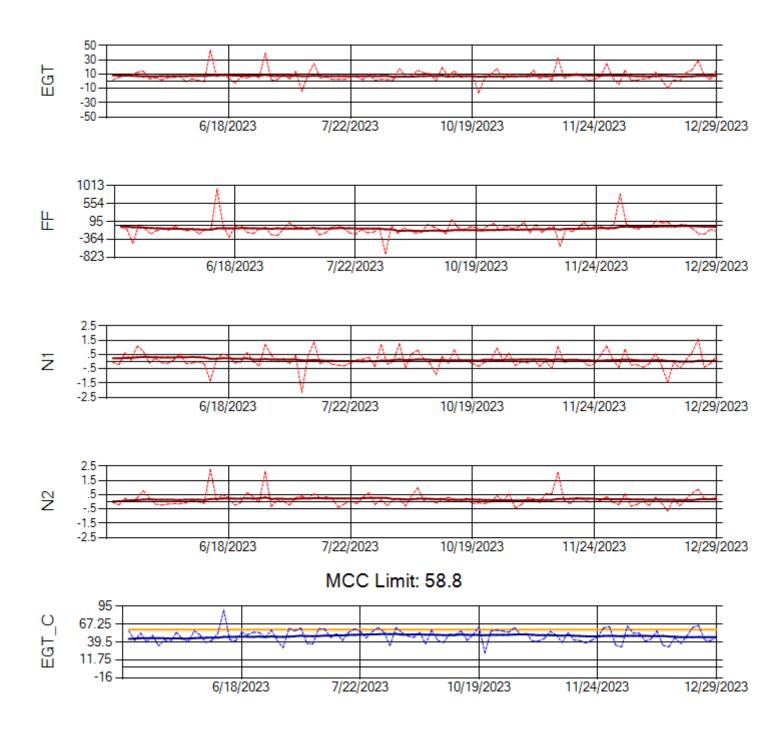

Ship: N390CM Engine 2: 706924





Ship: N391CM Engine 1: 707157





Ship: N391CM Engine 2: 707151





Ship: N744AX Engine 1: 580114





Ship: N744AX Engine 2: 580410





Ship: N750AX Engine 1: 580223





Ship: N750AX Engine 2: 580151



TechOps

Ship: N760CK Engine 1: 702167





Ship: N760CK Engine 2: 706321





Ship: N762CK Engine 1: 695145



MCC Limit: 40





Ship: N762CK Engine 2: 695325





Ship: N763CK Engine 1: 695625





Ship: N763CK Engine 2: 695528





Ship: N764CK Engine 1: 695527





Ship: N764CK Engine 2: 695589





Ship: N767AX Engine 1: 580219







Ship: N767AX Engine 2: 580196





Ship: N768AX Engine 1: 580351





Ship: N768AX Engine 2: 580236





Ship: N774AX Engine 1: 580394





Ship: N774AX Engine 2: 580172







Ship: N783AX Engine 1: 580144





Ship: N783AX Engine 2: 580163





Ship: N797AX Engine 1: 580271





Ship: N797AX Engine 2: 580157