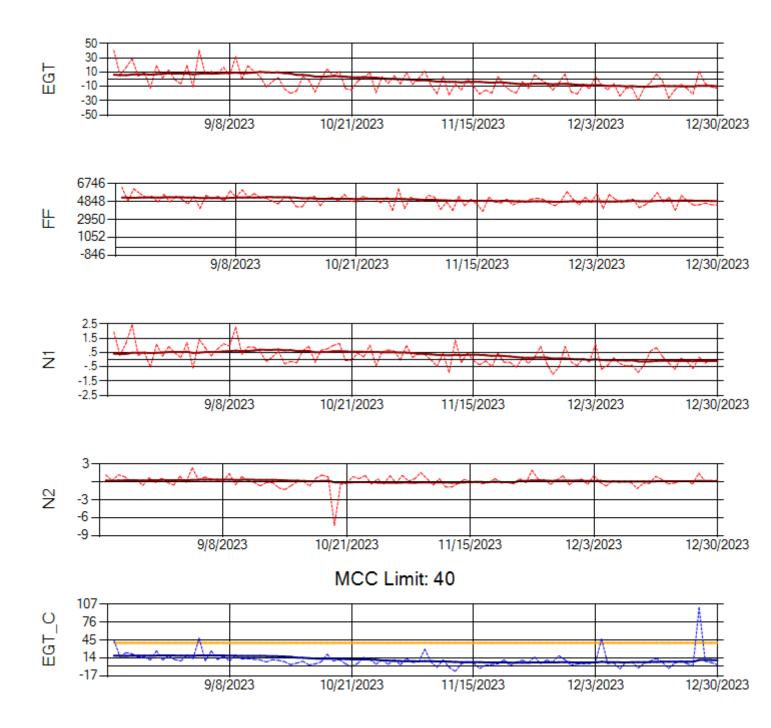

Ship: N750AX Engine 1: 580223

Ship: N750AX Engine 2: 580151

TechOps

Ship: N760CK Engine 1: 702167

Ship: N760CK Engine 2: 706321

Ship: N762CK Engine 1: 695145

MCC Limit: 40

Ship: N762CK Engine 2: 695325