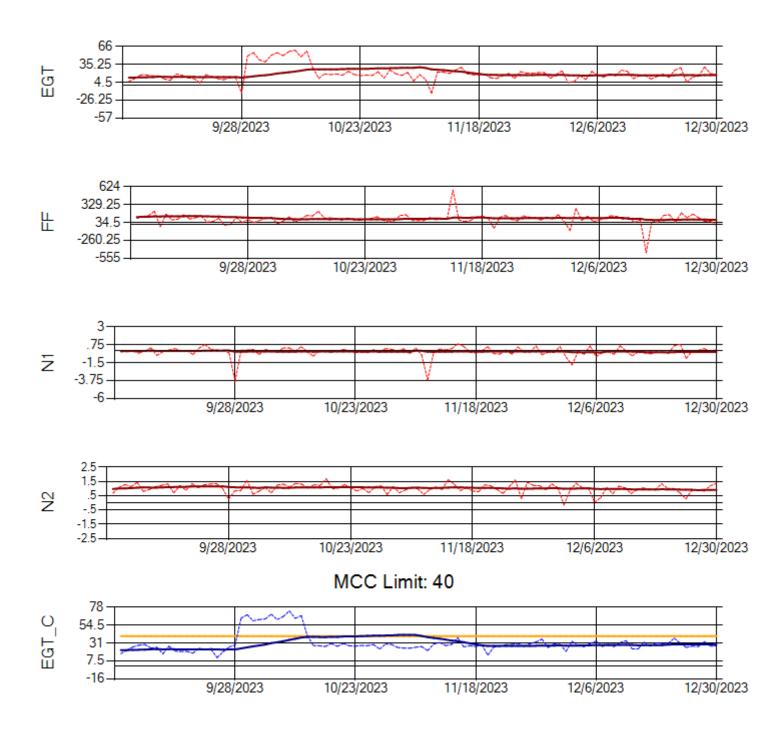

MCC Limit: 40

Ship: N290CM Engine 2: 706997

MCC Limit: 40

Delta TechOps

Ship: N312AA Engine 1: 580269

Ship: N312AA Engine 2: 580234

Ship: N317CM Engine 1: 690218

Ship: N317CM Engine 2: 695446