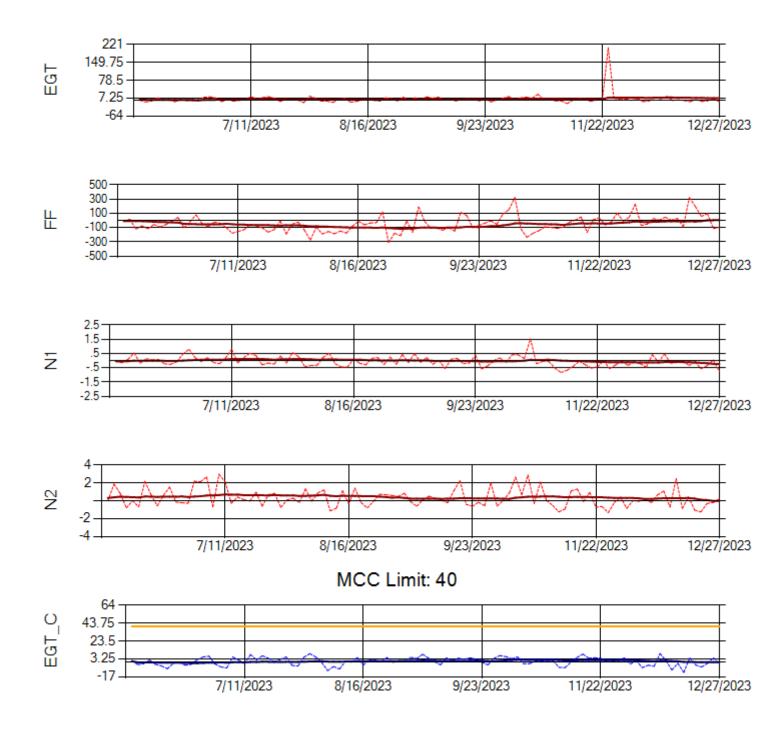

Engine 2: 706997



MCC Limit: 40

Delta TechOps





Ship: N312AA Engine 1: 580269





Ship: N312AA Engine 2: 580234





Ship: N317CM Engine 1: 690218





Ship: N317CM Engine 2: 695446







Ship: N362CM Engine 1: 695687







Ship: N362CM Engine 2: 690382





Ship: N364CM Engine 1: 690208







Ship: N364CM Engine 2: 695491





Ship: N371CM Engine 1: 690331





Ship: N371CM Engine 2: 690380





Ship: N372CM Engine 1: 695245





Ship: N372CM Engine 2: 695283





Ship: N390CM Engine 1: 707113







Ship: N390CM Engine 2: 706924





Ship: N391CM Engine 1: 707157





Ship: N391CM Engine 2: 707151





Ship: N744AX Engine 1: 580114





Ship: N744AX Engine 2: 580410





Ship: N750AX Engine 1: 580223





Ship: N750AX Engine 2: 580151



TechOps

Ship: N760CK Engine 1: 702167





Ship: N760CK Engine 2: 706321





Ship: N762CK Engine 1: 695145



MCC Limit: 40





Ship: N762CK Engine 2: 695325





Ship: N763CK Engine 1: 695625





Ship: N763CK Engine 2: 695528





Ship: N764CK Engine 1: 695527





Ship: N764CK Engine 2: 695589





Ship: N767AX Engine 1: 580219







Ship: N767AX Engine 2: 580196





Ship: N768AX Engine 1: 580351





Ship: N768AX Engine 2: 580236





Ship: N774AX Engine 1: 580394





Ship: N774AX Engine 2: 580172







Ship: N783AX Engine 1: 580144





Ship: N783AX Engine 2: 580163





Ship: N797AX Engine 1: 580271





Ship: N797AX Engine 2: 580157