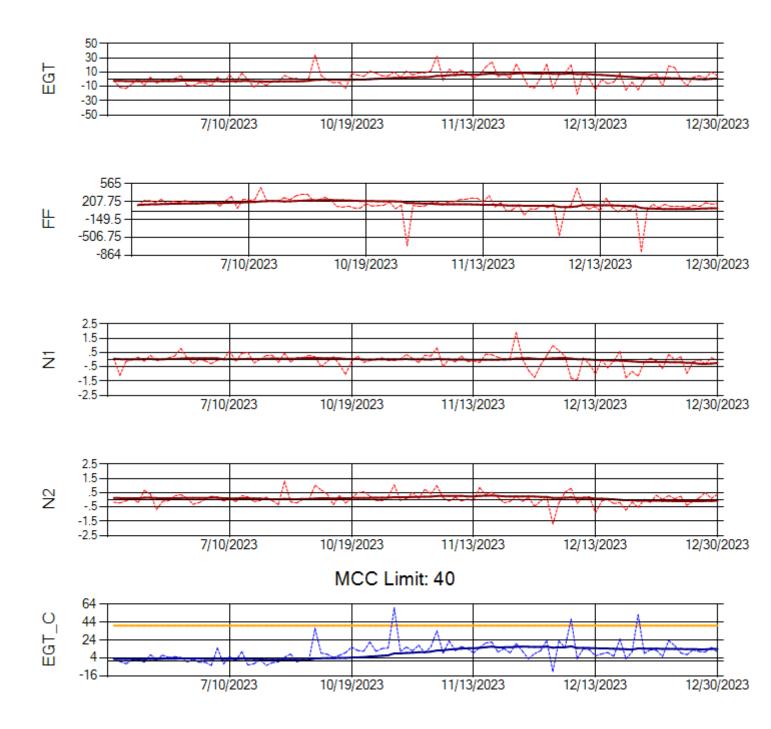

Ship: N750AX Engine 1: 580223

Ship: N750AX Engine 2: 580151

TechOps

Ship: N760CK Engine 1: 702167

Ship: N760CK Engine 2: 706321

Ship: N762CK Engine 1: 695145

MCC Limit: 40

Ship: N762CK Engine 2: 695325