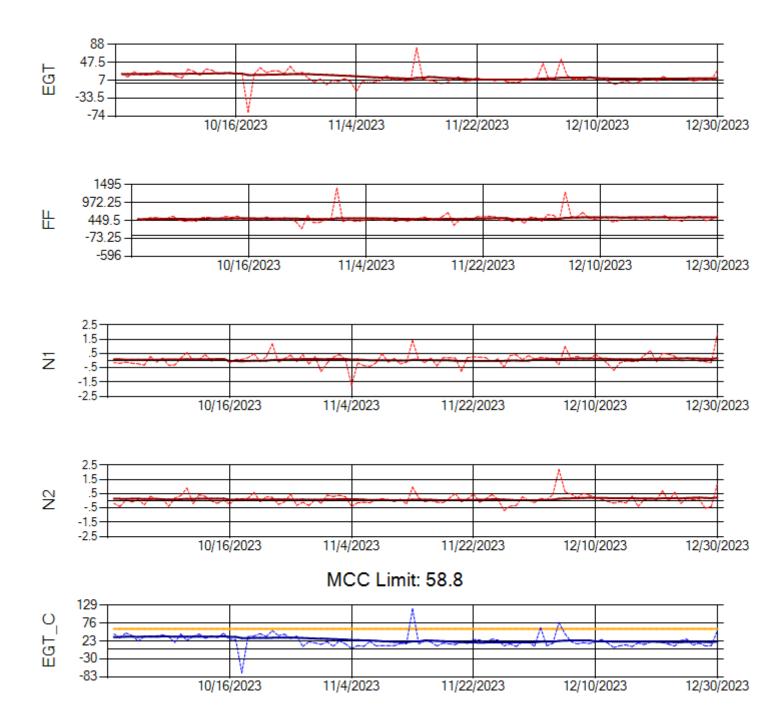

727755





Ship: N226CY Engine 1: 724678





Ship: N226CY Engine 2: 729023





Ship: N290CM Engine 1: 702426



MCC Limit: 40





Ship: N290CM Engine 2: 706997



MCC Limit: 40

Delta TechOps





Ship: N312AA Engine 1: 580269





Ship: N312AA Engine 2: 580234





Ship: N317CM Engine 1: 690218





Ship: N317CM Engine 2: 695446







Ship: N362CM Engine 1: 695687







Ship: N362CM Engine 2: 690382





Ship: N364CM Engine 1: 690208







Ship: N364CM Engine 2: 695491





Ship: N371CM Engine 1: 690331





Ship: N371CM Engine 2: 690380





Ship: N372CM Engine 1: 695245





Ship: N372CM Engine 2: 695283





Ship: N390CM Engine 1: 707113







Ship: N390CM Engine 2: 706924





Ship: N391CM Engine 1: 707157





Ship: N391CM Engine 2: 707151





Ship: N744AX Engine 1: 580114





Ship: N744AX Engine 2: 580410





Ship: N750AX Engine 1: 580223





Ship: N750AX Engine 2: 580151



TechOps

Ship: N760CK Engine 1: 702167





Ship: N760CK Engine 2: 706321





Ship: N762CK Engine 1: 695145



MCC Limit: 40





Ship: N762CK Engine 2: 695325





Ship: N763CK Engine 1: 695625





Ship: N763CK Engine 2: 695528





Ship: N764CK Engine 1: 695527





Ship: N764CK Engine 2: 695589





Ship: N767AX Engine 1: 580219







Ship: N767AX Engine 2: 580196





Ship: N768AX Engine 1: 580351





Ship: N768AX Engine 2: 580236





Ship: N774AX Engine 1: 580394





Ship: N774AX Engine 2: 580172







Ship: N783AX Engine 1: 580144





Ship: N783AX Engine 2: 580163





Ship: N797AX Engine 1: 580271





Ship: N797AX Engine 2: 580157