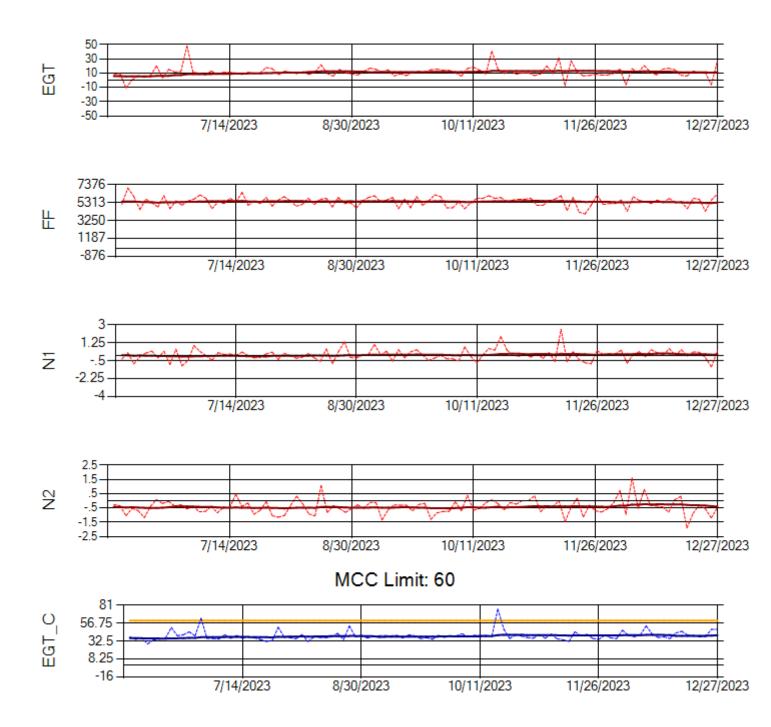

MCC Limit: 40

Ship: N290CM Engine 2: 706997

MCC Limit: 40

Delta TechOps

Ship: N312AA Engine 1: 580269

Ship: N312AA Engine 2: 580234

Ship: N317CM Engine 1: 690218

Ship: N317CM Engine 2: 695446

Ship: N362CM Engine 1: 695687

Ship: N362CM Engine 2: 690382

Ship: N364CM Engine 1: 690208

Ship: N364CM Engine 2: 695491

Ship: N371CM Engine 1: 690331

Ship: N371CM Engine 2: 690380

Ship: N372CM Engine 1: 695245