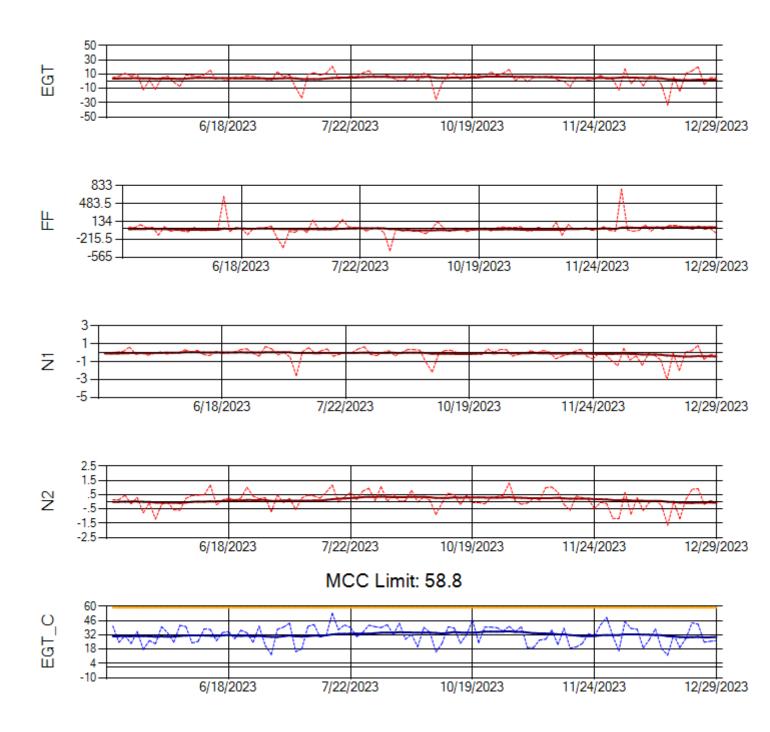

Ship: N391CM Engine 1: 707157





Ship: N391CM Engine 2: 707151





Ship: N744AX Engine 1: 580114





Ship: N744AX Engine 2: 580410





Ship: N750AX Engine 1: 580223





Ship: N750AX Engine 2: 580151



TechOps

Ship: N760CK Engine 1: 702167





Ship: N760CK Engine 2: 706321





Ship: N762CK Engine 1: 695145



MCC Limit: 40





Ship: N762CK Engine 2: 695325





Ship: N763CK Engine 1: 695625





Ship: N763CK Engine 2: 695528





Ship: N764CK Engine 1: 695527





Ship: N764CK Engine 2: 695589





Ship: N767AX Engine 1: 580219







Ship: N767AX Engine 2: 580196





Ship: N768AX Engine 1: 580351





Ship: N768AX Engine 2: 580236





Ship: N774AX Engine 1: 580394





Ship: N774AX Engine 2: 580172







Ship: N783AX Engine 1: 580144





Ship: N783AX Engine 2: 580163





Ship: N797AX Engine 1: 580271





Ship: N797AX Engine 2: 580157