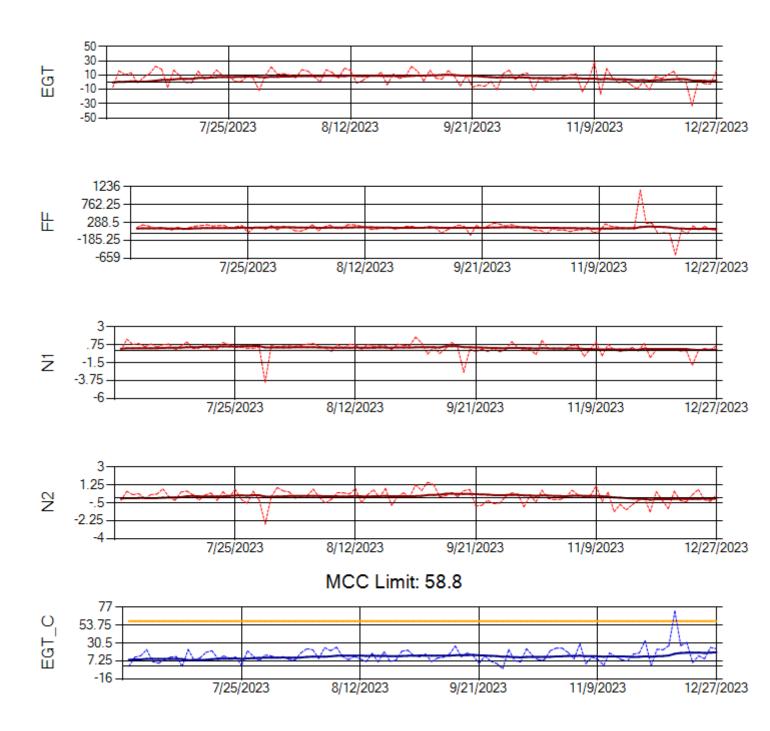

Ship: N391CM Engine 2: 707151





Ship: N744AX Engine 1: 580114





Ship: N744AX Engine 2: 580410





Ship: N750AX Engine 1: 580223





Ship: N750AX Engine 2: 580151



TechOps

Ship: N760CK Engine 1: 702167





Ship: N760CK Engine 2: 706321





Ship: N762CK Engine 1: 695145



MCC Limit: 40





Ship: N762CK Engine 2: 695325





Ship: N763CK Engine 1: 695625





Ship: N763CK Engine 2: 695528





Ship: N764CK Engine 1: 695527





Ship: N764CK Engine 2: 695589





Ship: N767AX Engine 1: 580219







Ship: N767AX Engine 2: 580196





Ship: N768AX Engine 1: 580351





Ship: N768AX Engine 2: 580236





Ship: N774AX Engine 1: 580394





Ship: N774AX Engine 2: 580172







Ship: N783AX Engine 1: 580144





Ship: N783AX Engine 2: 580163





Ship: N797AX Engine 1: 580271





Ship: N797AX Engine 2: 580157