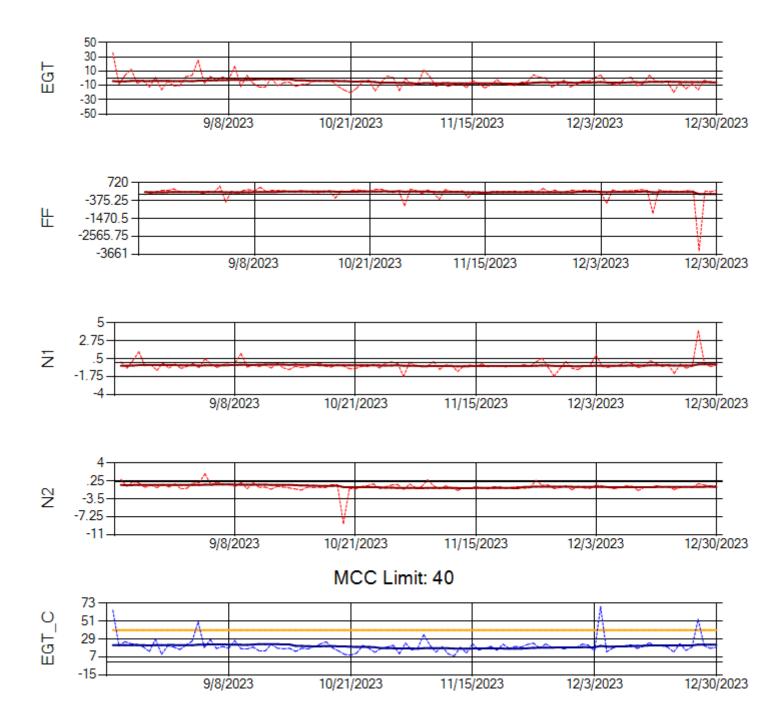

Ship: N750AX Engine 1: 580223

Ship: N750AX Engine 2: 580151

TechOps

Ship: N760CK Engine 1: 702167

Ship: N760CK Engine 2: 706321

Ship: N762CK Engine 1: 695145

MCC Limit: 40

Ship: N762CK Engine 2: 695325