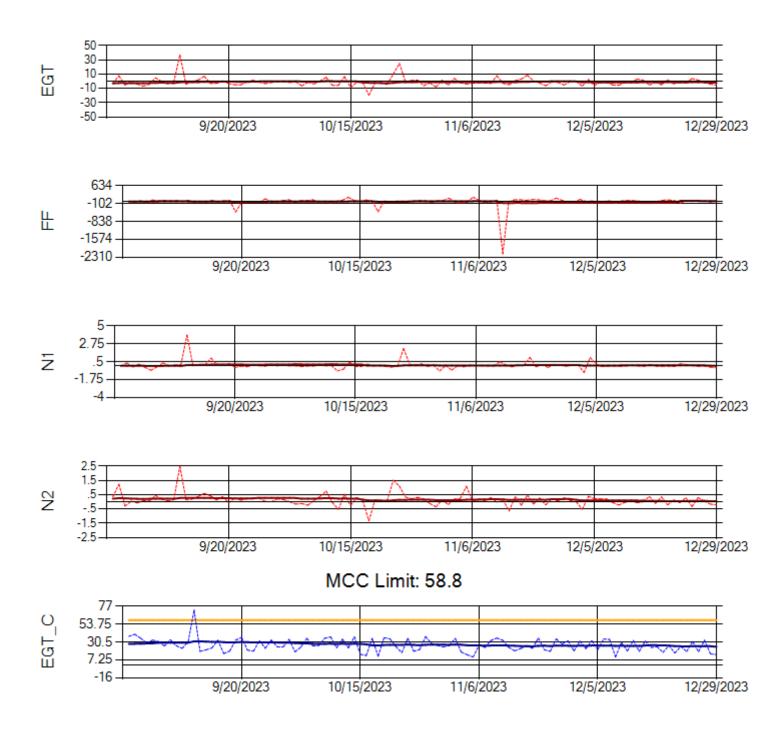

Ship: N371CM Engine 2: 690380





Ship: N372CM Engine 1: 695245





Ship: N372CM Engine 2: 695283





Ship: N390CM Engine 1: 707113







Ship: N390CM Engine 2: 706924





Ship: N391CM Engine 1: 707157





Ship: N391CM Engine 2: 707151





Ship: N744AX Engine 1: 580114





Ship: N744AX Engine 2: 580410





Ship: N750AX Engine 1: 580223





Ship: N750AX Engine 2: 580151



TechOps

Ship: N760CK Engine 1: 702167





Ship: N760CK Engine 2: 706321





Ship: N762CK Engine 1: 695145



MCC Limit: 40





Ship: N762CK Engine 2: 695325





Ship: N763CK Engine 1: 695625





Ship: N763CK Engine 2: 695528





Ship: N764CK Engine 1: 695527





Ship: N764CK Engine 2: 695589





Ship: N767AX Engine 1: 580219







Ship: N767AX Engine 2: 580196





Ship: N768AX Engine 1: 580351





Ship: N768AX Engine 2: 580236





Ship: N774AX Engine 1: 580394





Ship: N774AX Engine 2: 580172







Ship: N783AX Engine 1: 580144





Ship: N783AX Engine 2: 580163





Ship: N797AX Engine 1: 580271





Ship: N797AX Engine 2: 580157