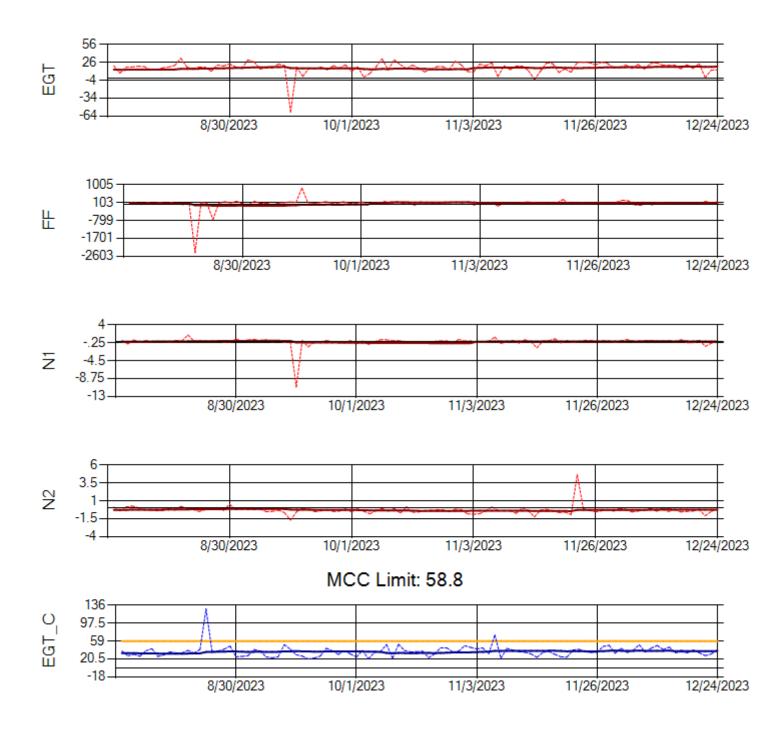

Ship: N750AX Engine 1: 580223

Ship: N750AX Engine 2: 580151

TechOps

Ship: N760CK Engine 1: 702167

Ship: N760CK Engine 2: 706321

Ship: N762CK Engine 1: 695145

MCC Limit: 40

Ship: N762CK Engine 2: 695325