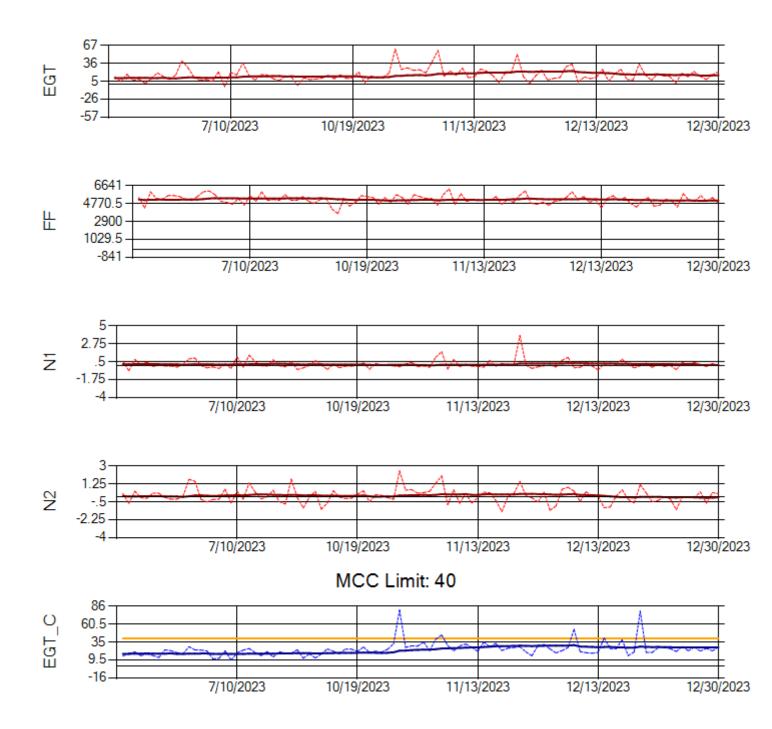

Ship: N750AX Engine 1: 580223

Ship: N750AX Engine 2: 580151

TechOps

Ship: N760CK Engine 1: 702167

Ship: N760CK Engine 2: 706321

Ship: N762CK Engine 1: 695145

MCC Limit: 40

Ship: N762CK Engine 2: 695325