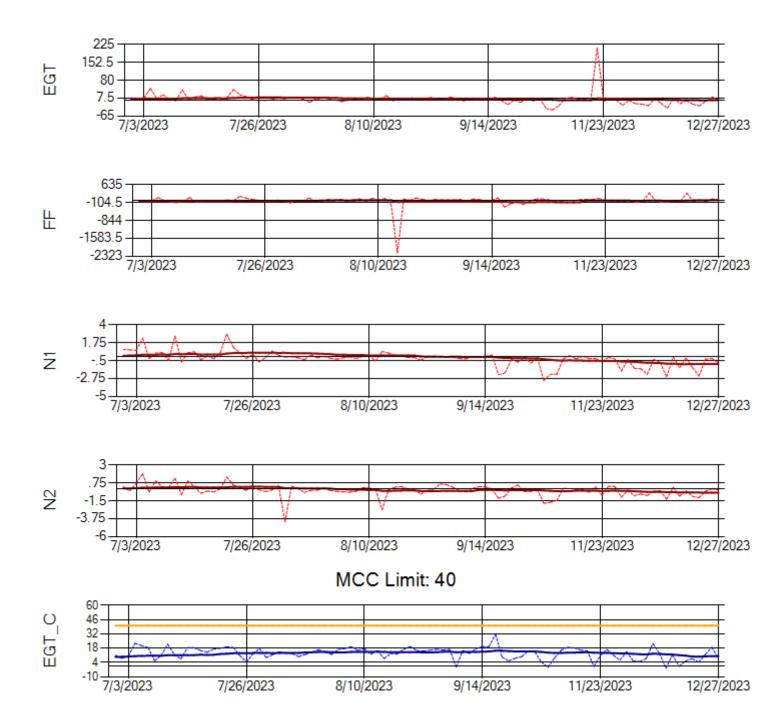

Delta TechOps





Ship: N312AA Engine 1: 580269





Ship: N312AA Engine 2: 580234





Ship: N317CM Engine 1: 690218





Ship: N317CM Engine 2: 695446







Ship: N362CM Engine 1: 695687







Ship: N362CM Engine 2: 690382





Ship: N364CM Engine 1: 690208







Ship: N364CM Engine 2: 695491





Ship: N371CM Engine 1: 690331





Ship: N371CM Engine 2: 690380





Ship: N372CM Engine 1: 695245





Ship: N372CM Engine 2: 695283





Ship: N390CM Engine 1: 707113







Ship: N390CM Engine 2: 706924





Ship: N391CM Engine 1: 707157





Ship: N391CM Engine 2: 707151





Ship: N744AX Engine 1: 580114





Ship: N744AX Engine 2: 580410





Ship: N750AX Engine 1: 580223





Ship: N750AX Engine 2: 580151



TechOps

Ship: N760CK Engine 1: 702167





Ship: N760CK Engine 2: 706321





Ship: N762CK Engine 1: 695145



MCC Limit: 40





Ship: N762CK Engine 2: 695325





Ship: N763CK Engine 1: 695625





Ship: N763CK Engine 2: 695528





Ship: N764CK Engine 1: 695527





Ship: N764CK Engine 2: 695589





Ship: N767AX Engine 1: 580219







Ship: N767AX Engine 2: 580196





Ship: N768AX Engine 1: 580351





Ship: N768AX Engine 2: 580236





Ship: N774AX Engine 1: 580394





Ship: N774AX Engine 2: 580172







Ship: N783AX Engine 1: 580144





Ship: N783AX Engine 2: 580163





Ship: N797AX Engine 1: 580271





Ship: N797AX Engine 2: 580157