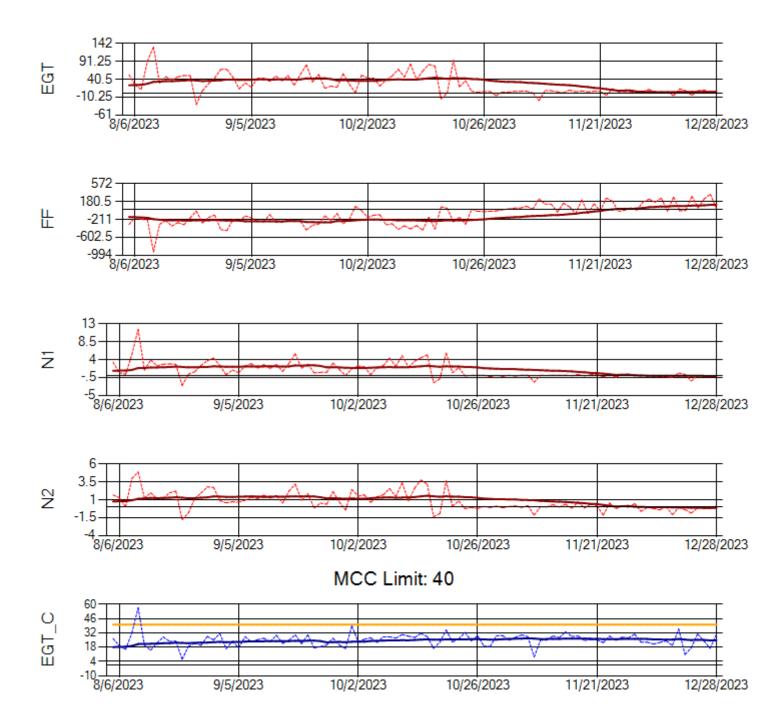

MCC Limit: 40

Ship: N290CM Engine 2: 706997

MCC Limit: 40

Delta TechOps

Ship: N312AA Engine 1: 580269

Ship: N312AA Engine 2: 580234

Ship: N317CM Engine 1: 690218

Ship: N317CM Engine 2: 695446