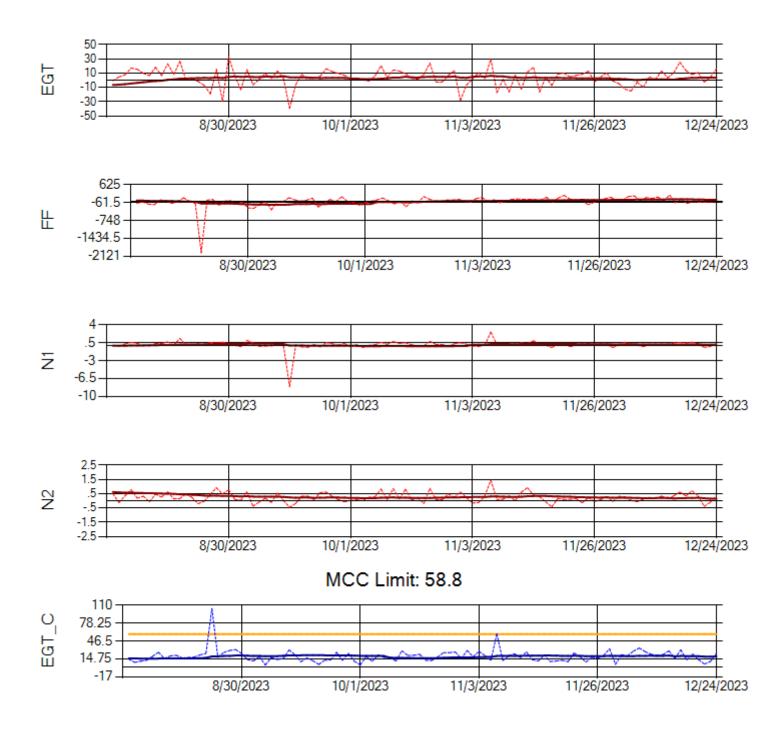

Ship: N371CM Engine 1: 690331





Ship: N371CM Engine 2: 690380





Ship: N372CM Engine 1: 695245





Ship: N372CM Engine 2: 695283





Ship: N390CM Engine 1: 707113







Ship: N390CM Engine 2: 706924





Ship: N391CM Engine 1: 707157





Ship: N391CM Engine 2: 707151





Ship: N744AX Engine 1: 580114





Ship: N744AX Engine 2: 580410





Ship: N750AX Engine 1: 580223





Ship: N750AX Engine 2: 580151



TechOps

Ship: N760CK Engine 1: 702167





Ship: N760CK Engine 2: 706321





Ship: N762CK Engine 1: 695145



MCC Limit: 40





Ship: N762CK Engine 2: 695325





Ship: N763CK Engine 1: 695625





Ship: N763CK Engine 2: 695528





Ship: N764CK Engine 1: 695527





Ship: N764CK Engine 2: 695589





Ship: N767AX Engine 1: 580219







Ship: N767AX Engine 2: 580196





Ship: N768AX Engine 1: 580351





Ship: N768AX Engine 2: 580236





Ship: N774AX Engine 1: 580394





Ship: N774AX Engine 2: 580172







Ship: N783AX Engine 1: 580144





Ship: N783AX Engine 2: 580163





Ship: N797AX Engine 1: 580271





Ship: N797AX Engine 2: 580157