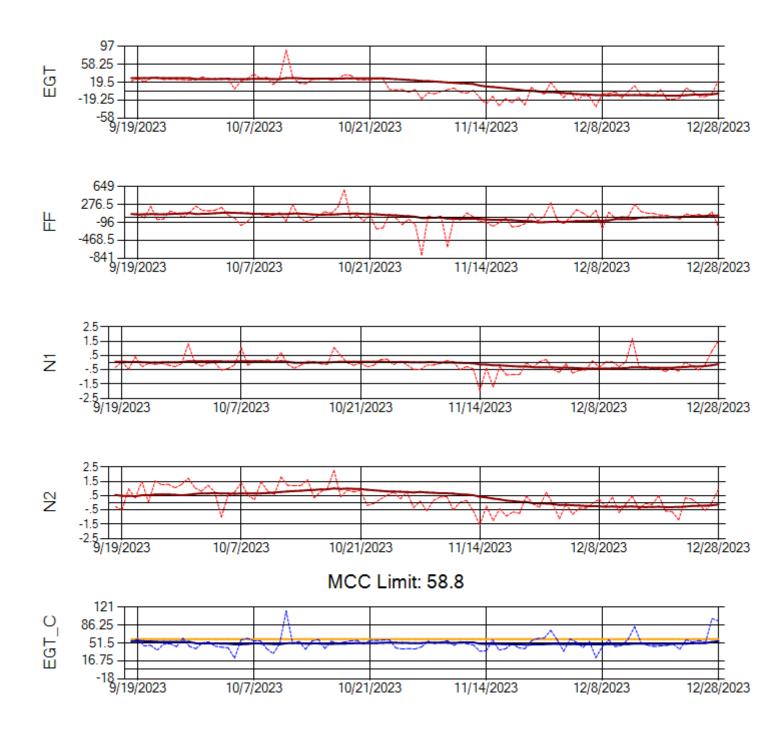

MCC Limit: 40

Ship: N290CM Engine 2: 706997

MCC Limit: 40

Delta TechOps

Ship: N312AA Engine 1: 580269

Ship: N312AA Engine 2: 580234

Ship: N317CM Engine 1: 690218

Ship: N317CM Engine 2: 695446