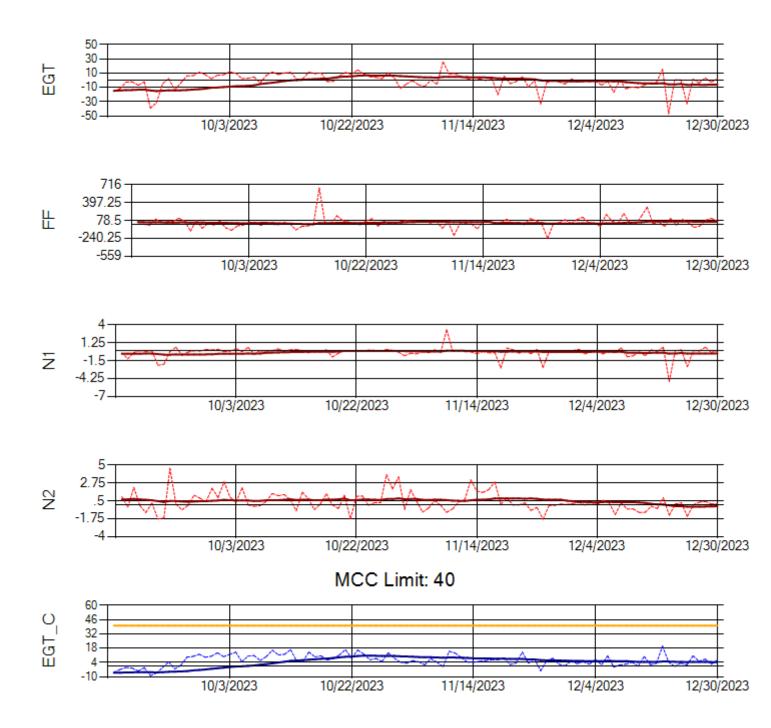

MCC Limit: 40

Ship: N290CM Engine 2: 706997

MCC Limit: 40

Delta TechOps

Ship: N312AA Engine 1: 580269

Ship: N312AA Engine 2: 580234

Ship: N317CM Engine 1: 690218

Ship: N317CM Engine 2: 695446