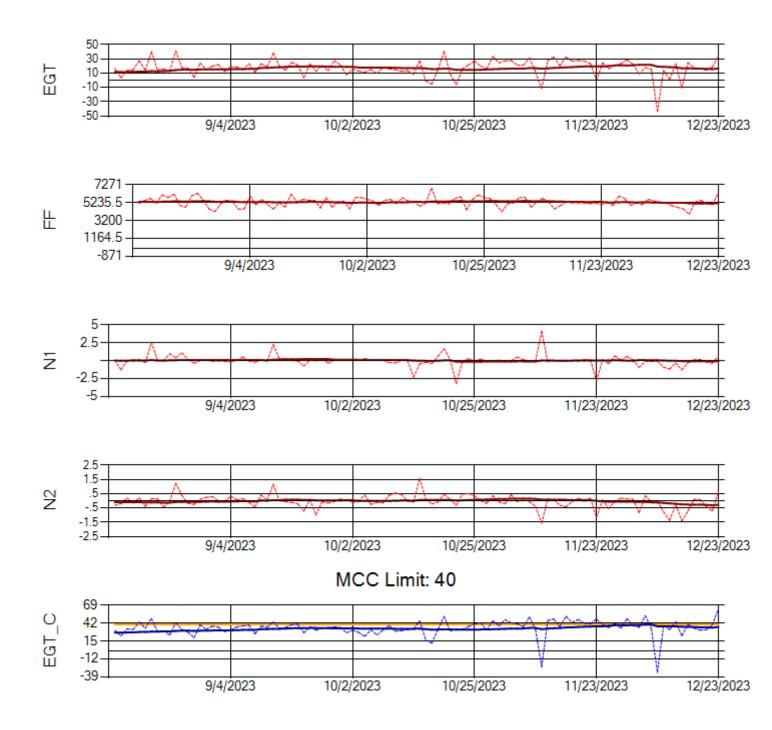

MCC Limit: 40

Ship: N290CM Engine 2: 706997

MCC Limit: 40

Delta TechOps

Ship: N312AA Engine 1: 580269

Ship: N312AA Engine 2: 580234

Ship: N317CM Engine 1: 690218

Ship: N317CM Engine 2: 695446