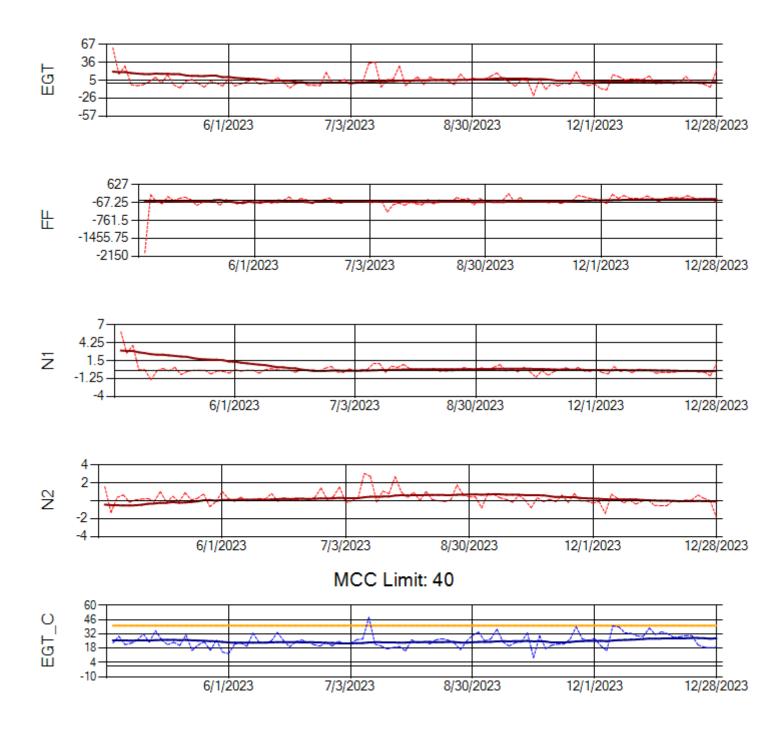

MCC Limit: 40

Ship: N290CM Engine 2: 706997

MCC Limit: 40

Delta TechOps

Ship: N312AA Engine 1: 580269

Ship: N312AA Engine 2: 580234

Ship: N317CM Engine 1: 690218

Ship: N317CM Engine 2: 695446