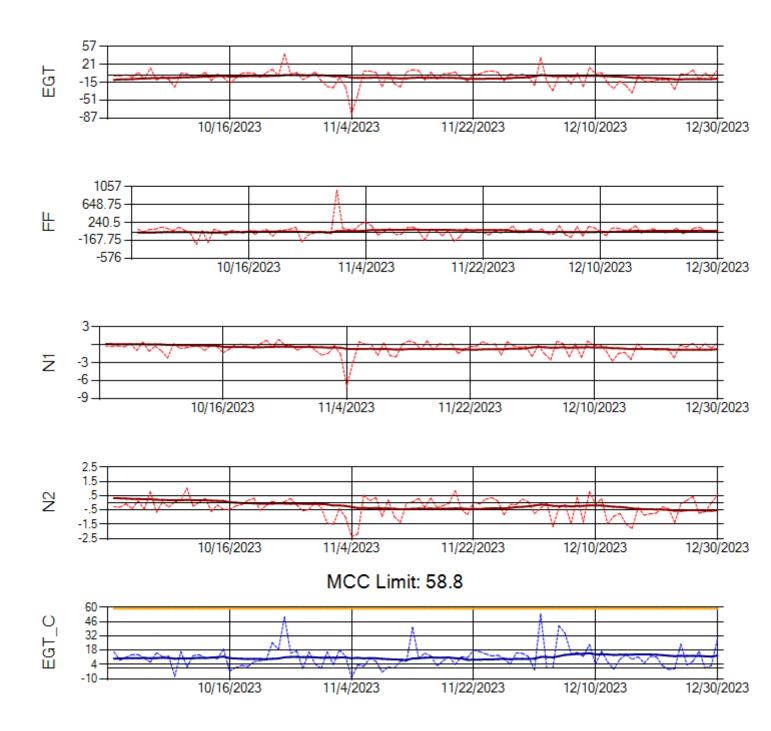

724678





Ship: N226CY Engine 2: 729023





Ship: N290CM Engine 1: 702426



MCC Limit: 40





Ship: N290CM Engine 2: 706997



MCC Limit: 40

Delta TechOps





Ship: N312AA Engine 1: 580269





Ship: N312AA Engine 2: 580234





Ship: N317CM Engine 1: 690218





Ship: N317CM Engine 2: 695446







Ship: N362CM Engine 1: 695687







Ship: N362CM Engine 2: 690382





Ship: N364CM Engine 1: 690208







Ship: N364CM Engine 2: 695491





Ship: N371CM Engine 1: 690331





Ship: N371CM Engine 2: 690380





Ship: N372CM Engine 1: 695245





Ship: N372CM Engine 2: 695283





Ship: N390CM Engine 1: 707113







Ship: N390CM Engine 2: 706924





Ship: N391CM Engine 1: 707157





Ship: N391CM Engine 2: 707151





Ship: N744AX Engine 1: 580114





Ship: N744AX Engine 2: 580410





Ship: N750AX Engine 1: 580223





Ship: N750AX Engine 2: 580151



TechOps

Ship: N760CK Engine 1: 702167





Ship: N760CK Engine 2: 706321





Ship: N762CK Engine 1: 695145



MCC Limit: 40





Ship: N762CK Engine 2: 695325





Ship: N763CK Engine 1: 695625





Ship: N763CK Engine 2: 695528





Ship: N764CK Engine 1: 695527





Ship: N764CK Engine 2: 695589





Ship: N767AX Engine 1: 580219







Ship: N767AX Engine 2: 580196





Ship: N768AX Engine 1: 580351





Ship: N768AX Engine 2: 580236





Ship: N774AX Engine 1: 580394





Ship: N774AX Engine 2: 580172







Ship: N783AX Engine 1: 580144





Ship: N783AX Engine 2: 580163





Ship: N797AX Engine 1: 580271





Ship: N797AX Engine 2: 580157