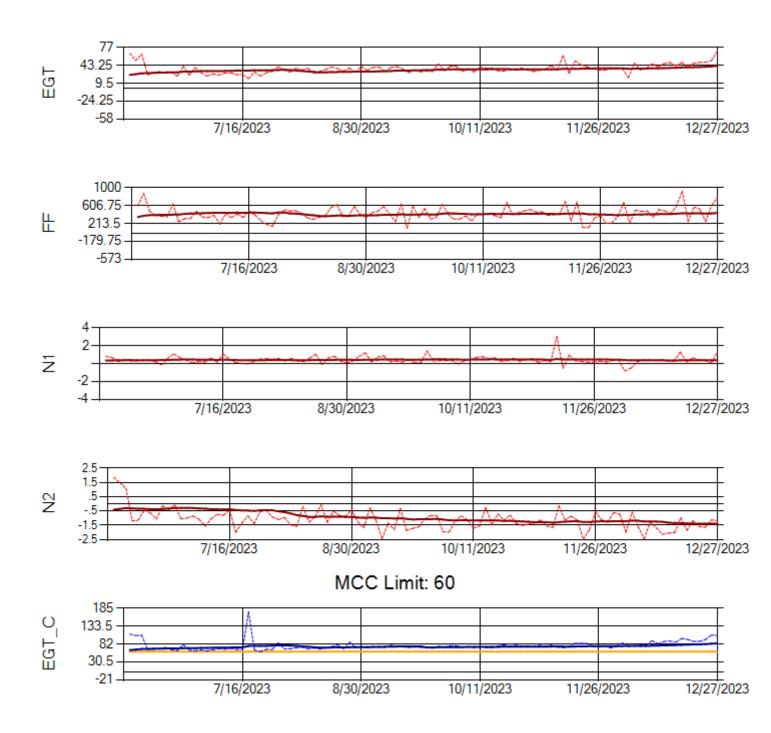

Ship: N219CY Engine 1: 717629

Ship: N219CY Engine 2: 729097

Ship: N220CY Engine 1: 727972

Ship: N220CY Engine 2: 727755

Ship: N226CY Engine 1: 724678

Ship: N226CY Engine 2: 729023

Ship: N290CM Engine 1: 702426

MCC Limit: 40

Ship: N290CM Engine 2: 706997

MCC Limit: 40

Delta TechOps

Ship: N312AA Engine 1: 580269

Ship: N312AA Engine 2: 580234

Ship: N317CM Engine 1: 690218

Ship: N317CM Engine 2: 695446