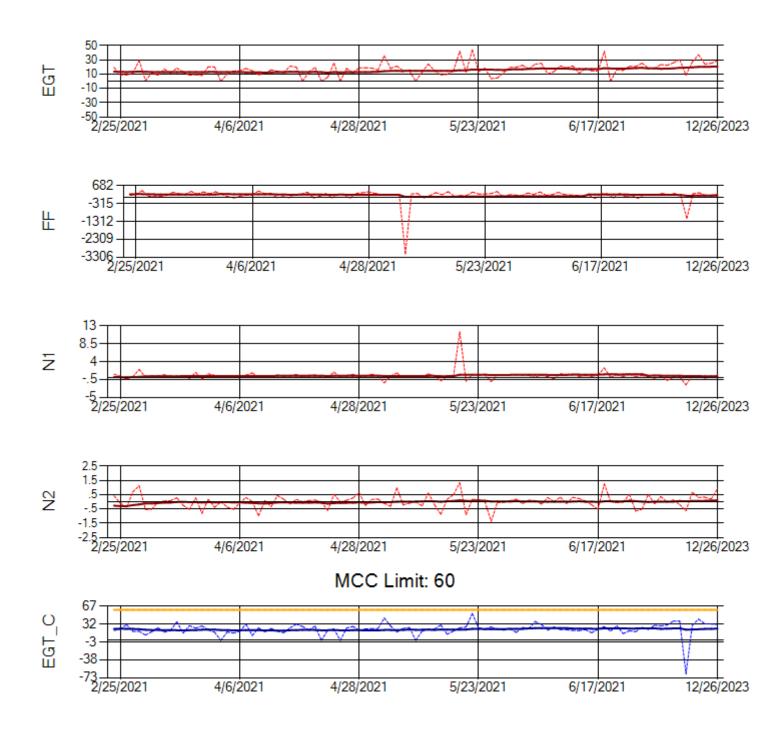

Ship: N362CM Engine 1: 695687

Ship: N362CM Engine 2: 690382

Ship: N364CM Engine 1: 690208

Ship: N364CM Engine 2: 695491

Ship: N371CM Engine 1: 690331

Ship: N371CM Engine 2: 690380

Ship: N372CM Engine 1: 695245

Ship: N372CM Engine 2: 695283

Ship: N390CM Engine 1: 707113

Ship: N390CM Engine 2: 706924

Ship: N391CM Engine 1: 707157

Ship: N391CM Engine 2: 707151

Ship: N744AX Engine 1: 580114

Ship: N744AX Engine 2: 580410