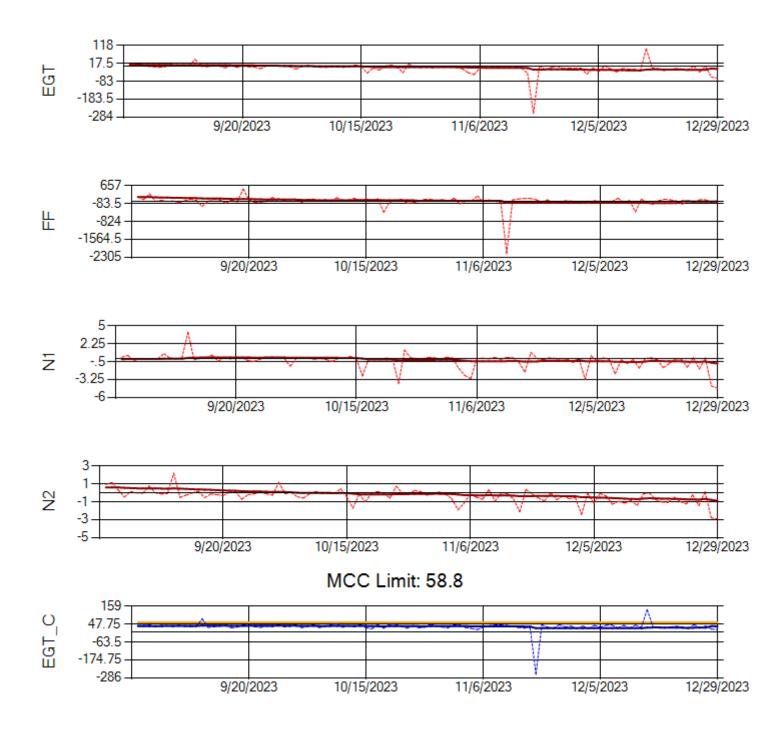

MCC Limit: 40

Ship: N290CM Engine 2: 706997

MCC Limit: 40

Delta TechOps

Ship: N312AA Engine 1: 580269

Ship: N312AA Engine 2: 580234

Ship: N317CM Engine 1: 690218

Ship: N317CM Engine 2: 695446