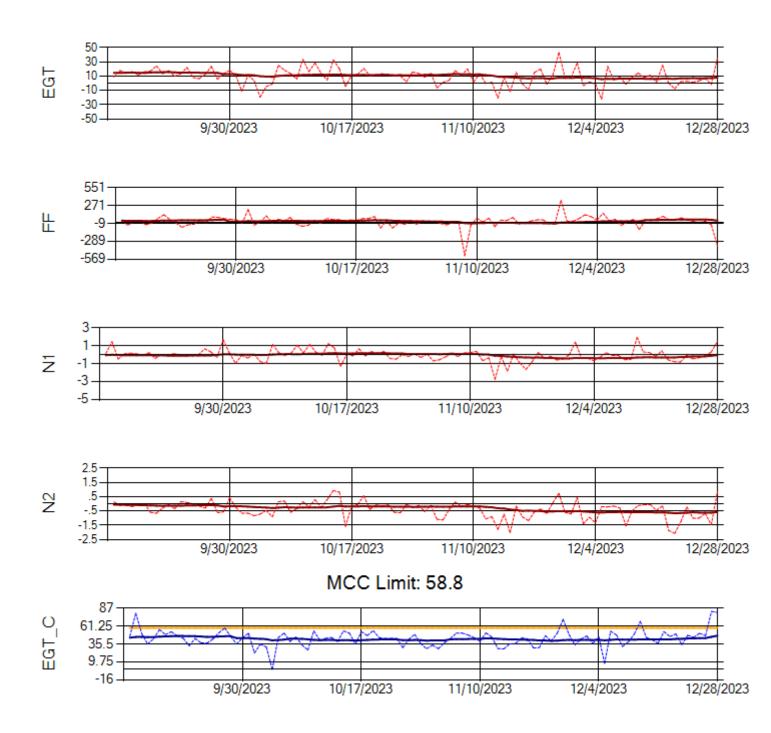

Ship: N750AX Engine 1: 580223

Ship: N750AX Engine 2: 580151

TechOps

Ship: N760CK Engine 1: 702167

Ship: N760CK Engine 2: 706321

Ship: N762CK Engine 1: 695145

MCC Limit: 40

Ship: N762CK Engine 2: 695325