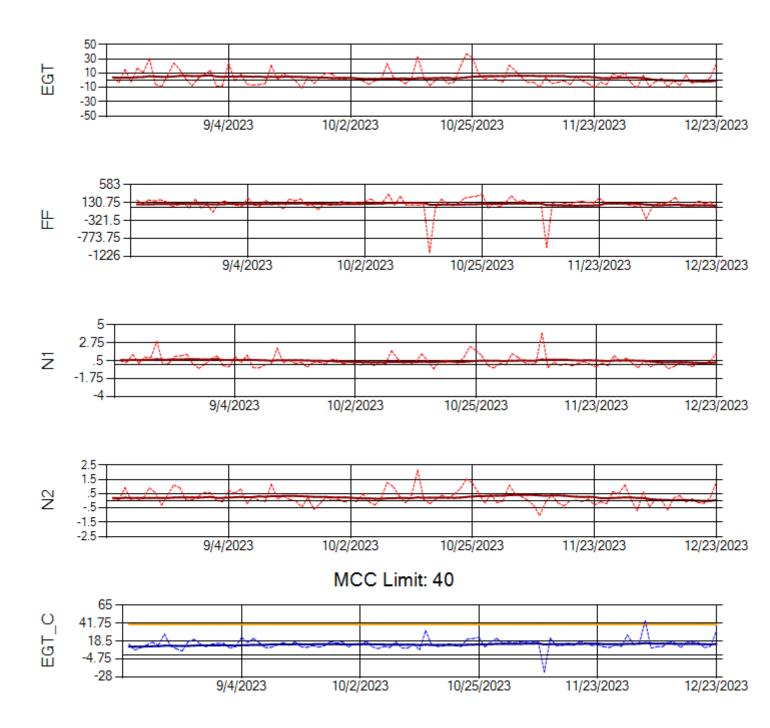

MCC Limit: 40

Ship: N290CM Engine 2: 706997

MCC Limit: 40

Delta TechOps

Ship: N312AA Engine 1: 580269

Ship: N312AA Engine 2: 580234

Ship: N317CM Engine 1: 690218

Ship: N317CM Engine 2: 695446