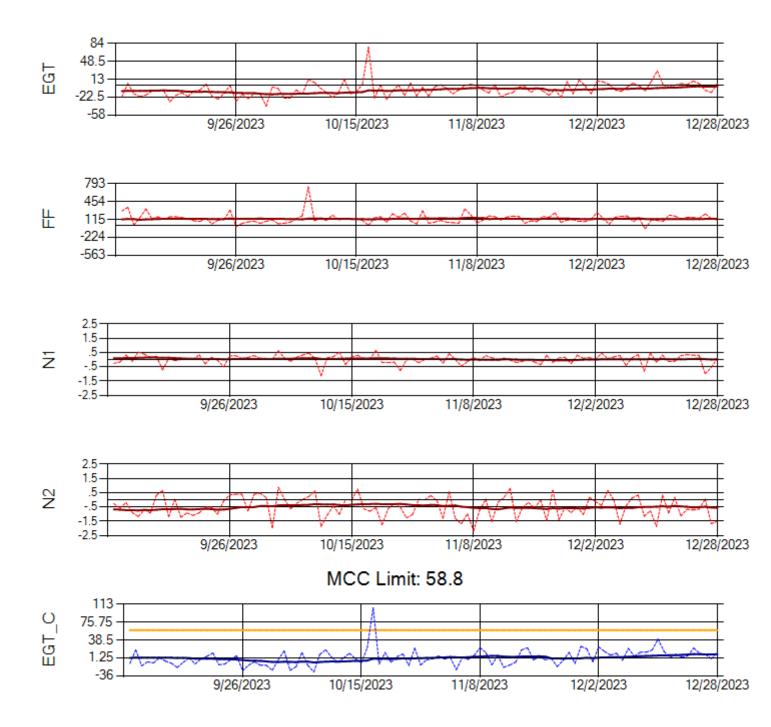

729023





Ship: N290CM Engine 1: 702426



MCC Limit: 40





Ship: N290CM Engine 2: 706997



MCC Limit: 40

Delta TechOps





Ship: N312AA Engine 1: 580269





Ship: N312AA Engine 2: 580234





Ship: N317CM Engine 1: 690218





Ship: N317CM Engine 2: 695446







Ship: N362CM Engine 1: 695687







Ship: N362CM Engine 2: 690382





Ship: N364CM Engine 1: 690208







Ship: N364CM Engine 2: 695491





Ship: N371CM Engine 1: 690331





Ship: N371CM Engine 2: 690380





Ship: N372CM Engine 1: 695245





Ship: N372CM Engine 2: 695283





Ship: N390CM Engine 1: 707113







Ship: N390CM Engine 2: 706924





Ship: N391CM Engine 1: 707157





Ship: N391CM Engine 2: 707151





Ship: N744AX Engine 1: 580114





Ship: N744AX Engine 2: 580410





Ship: N750AX Engine 1: 580223





Ship: N750AX Engine 2: 580151



TechOps

Ship: N760CK Engine 1: 702167





Ship: N760CK Engine 2: 706321





Ship: N762CK Engine 1: 695145



MCC Limit: 40





Ship: N762CK Engine 2: 695325





Ship: N763CK Engine 1: 695625





Ship: N763CK Engine 2: 695528





Ship: N764CK Engine 1: 695527





Ship: N764CK Engine 2: 695589





Ship: N767AX Engine 1: 580219







Ship: N767AX Engine 2: 580196





Ship: N768AX Engine 1: 580351





Ship: N768AX Engine 2: 580236





Ship: N774AX Engine 1: 580394





Ship: N774AX Engine 2: 580172







Ship: N783AX Engine 1: 580144





Ship: N783AX Engine 2: 580163





Ship: N797AX Engine 1: 580271





Ship: N797AX Engine 2: 580157