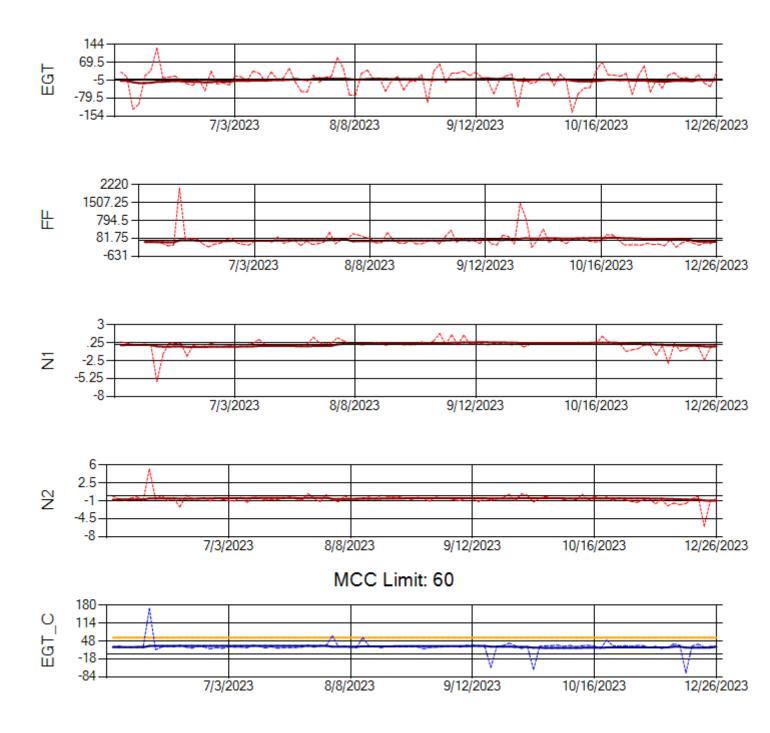

Ship: N750AX Engine 1: 580223

Ship: N750AX Engine 2: 580151

TechOps

Ship: N760CK Engine 1: 702167

Ship: N760CK Engine 2: 706321

Ship: N762CK Engine 1: 695145

MCC Limit: 40

Ship: N762CK Engine 2: 695325

Ship: N763CK Engine 1: 695625

Ship: N763CK Engine 2: 695528

Ship: N764CK Engine 1: 695527

Ship: N764CK Engine 2: 695589

Ship: N767AX Engine 1: 580219

Ship: N767AX Engine 2: 580196

Ship: N768AX Engine 1: 580351