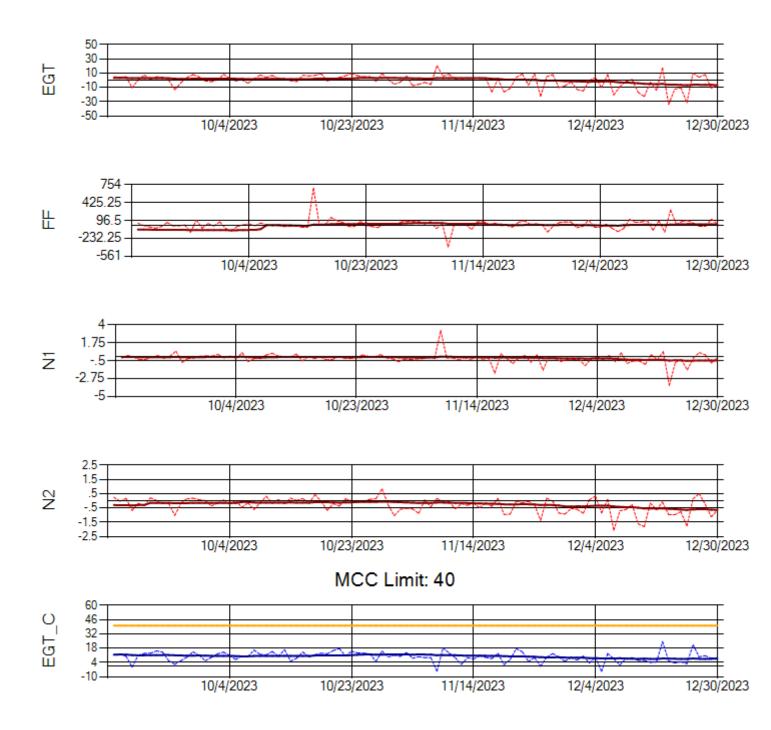

Ship: N750AX Engine 1: 580223

Ship: N750AX Engine 2: 580151

TechOps

Ship: N760CK Engine 1: 702167

Ship: N760CK Engine 2: 706321

Ship: N762CK Engine 1: 695145

MCC Limit: 40

Ship: N762CK Engine 2: 695325