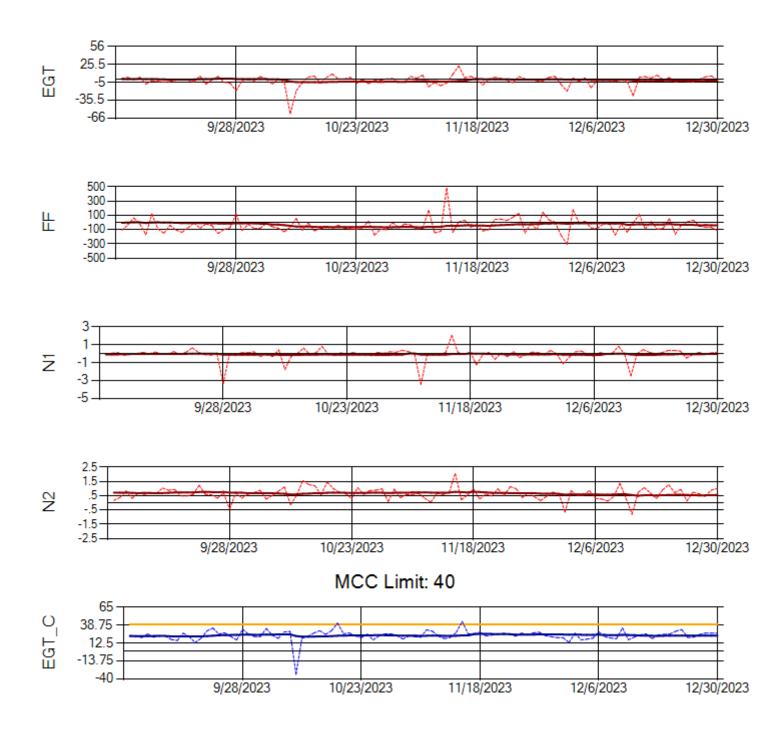

MCC Limit: 40

Ship: N290CM Engine 2: 706997

MCC Limit: 40

Delta TechOps

Ship: N312AA Engine 1: 580269

Ship: N312AA Engine 2: 580234

Ship: N317CM Engine 1: 690218

Ship: N317CM Engine 2: 695446