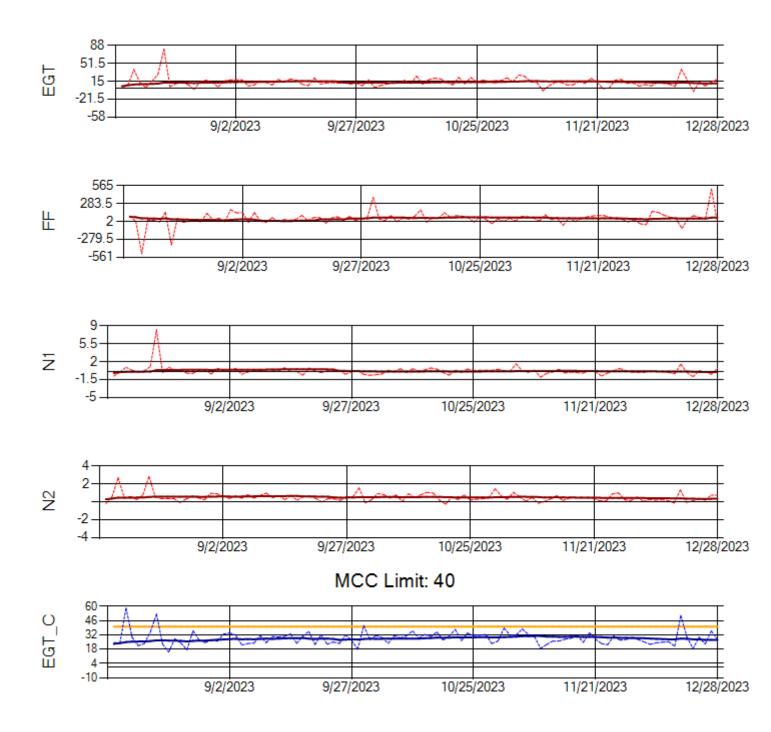

MCC Limit: 40

Ship: N290CM Engine 2: 706997

MCC Limit: 40

Delta TechOps

Ship: N312AA Engine 1: 580269

Ship: N312AA Engine 2: 580234

Ship: N317CM Engine 1: 690218

Ship: N317CM Engine 2: 695446