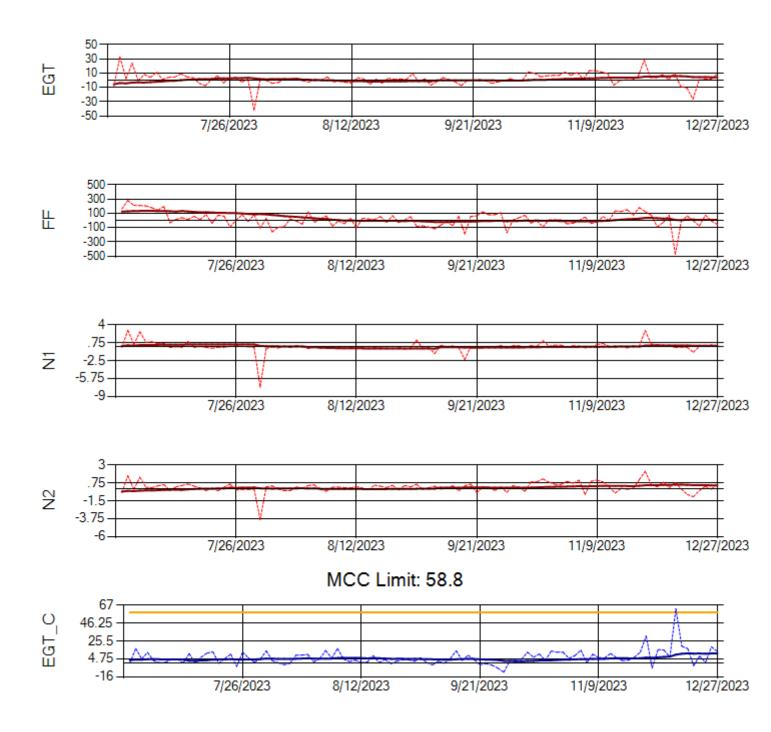

Ship: N744AX Engine 1: 580114





Ship: N744AX Engine 2: 580410





Ship: N750AX Engine 1: 580223





Ship: N750AX Engine 2: 580151



TechOps

Ship: N760CK Engine 1: 702167





Ship: N760CK Engine 2: 706321





Ship: N762CK Engine 1: 695145



MCC Limit: 40





Ship: N762CK Engine 2: 695325





Ship: N763CK Engine 1: 695625





Ship: N763CK Engine 2: 695528





Ship: N764CK Engine 1: 695527





Ship: N764CK Engine 2: 695589





Ship: N767AX Engine 1: 580219







Ship: N767AX Engine 2: 580196





Ship: N768AX Engine 1: 580351





Ship: N768AX Engine 2: 580236





Ship: N774AX Engine 1: 580394





Ship: N774AX Engine 2: 580172







Ship: N783AX Engine 1: 580144





Ship: N783AX Engine 2: 580163





Ship: N797AX Engine 1: 580271





Ship: N797AX Engine 2: 580157