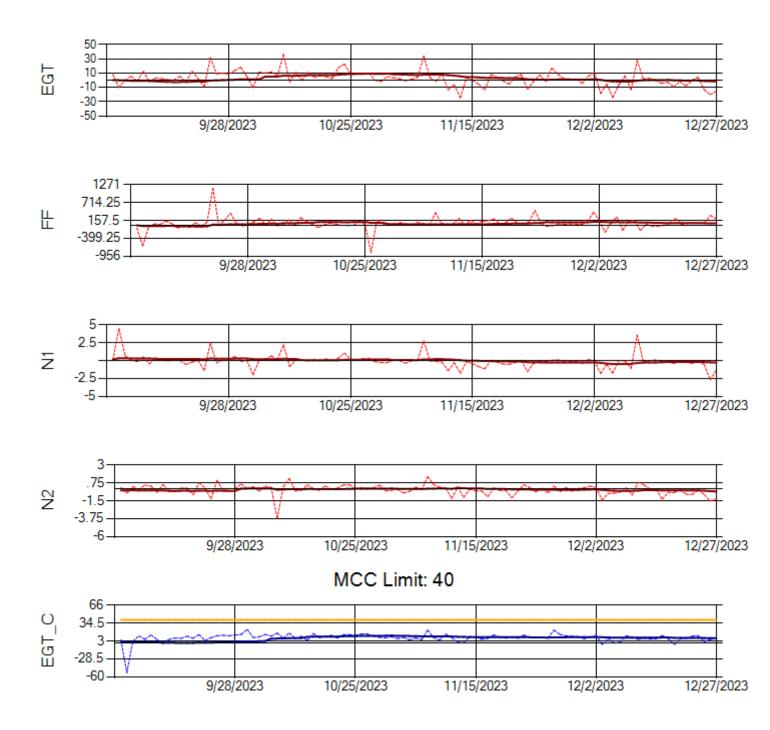

Ship: N750AX Engine 1: 580223

Ship: N750AX Engine 2: 580151

TechOps

Ship: N760CK Engine 1: 702167

Ship: N760CK Engine 2: 706321

Ship: N762CK Engine 1: 695145

MCC Limit: 40

Ship: N762CK Engine 2: 695325