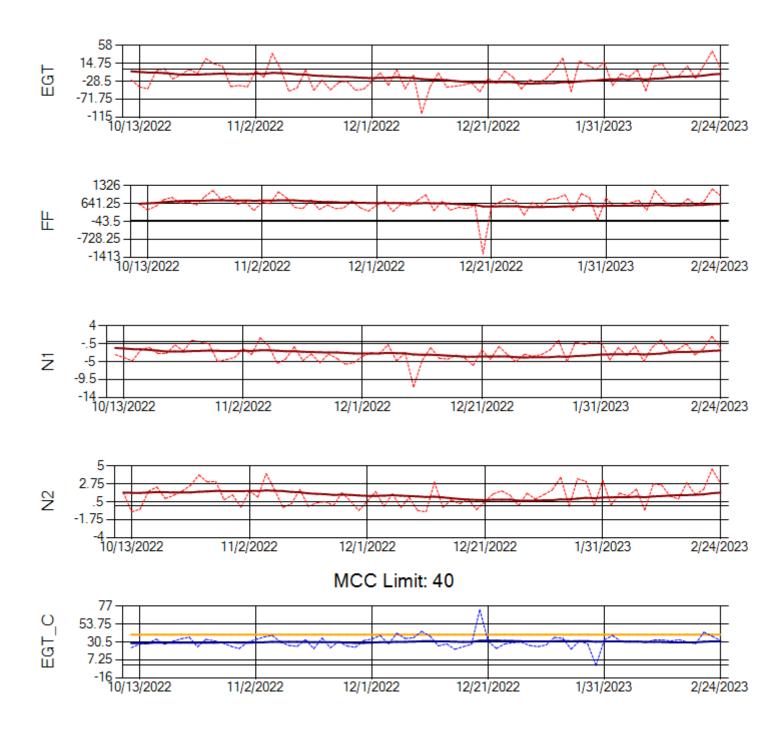

MCC Limit: 58.8

Ship: N768AX Engine 1: 580351

Ship: N768AX Engine 2: 580137

Ship: N774AX Engine 1: 580128

Ship: N774AX Engine 2: 580172

Ship: N783AX Engine 1: 580144

Ship: N783AX Engine 2: 580163

Ship: N797AX Engine 1: 580271