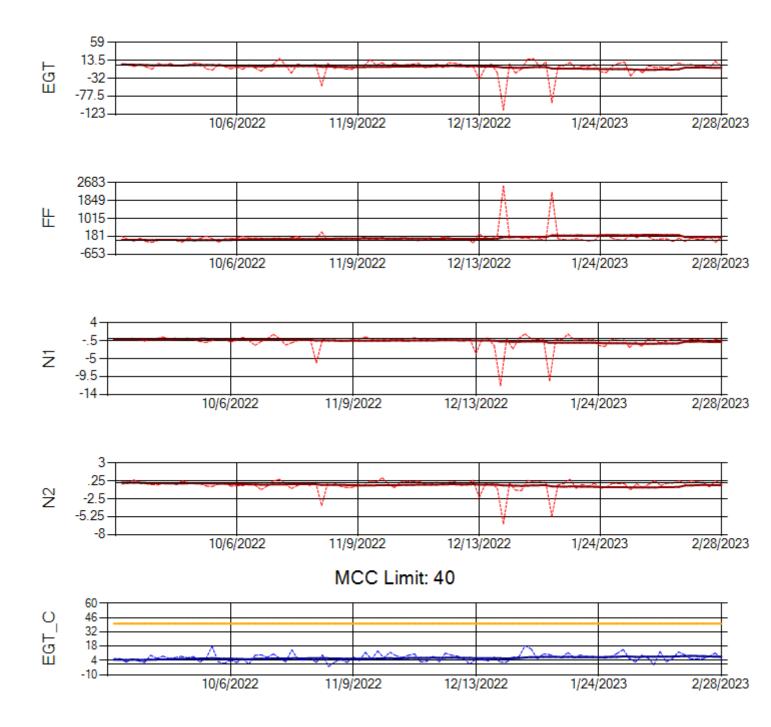

MCC Limit: 58.8

Ship: N768AX Engine 1: 580351

Ship: N768AX Engine 2: 580137

Ship: N774AX Engine 1: 580128

Ship: N774AX Engine 2: 580172

Ship: N783AX Engine 1: 580144

Ship: N783AX Engine 2: 580163

Ship: N797AX Engine 1: 580271