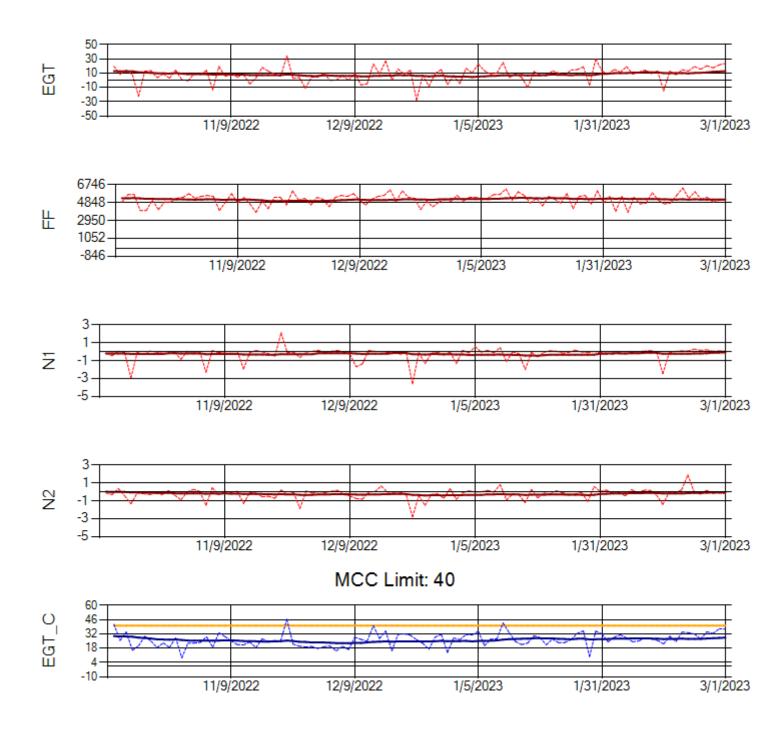

MCC Limit: 58.8

Ship: N768AX Engine 1: 580351

Ship: N768AX Engine 2: 580137

Ship: N774AX Engine 1: 580128

Ship: N774AX Engine 2: 580172

Ship: N783AX Engine 1: 580144

Ship: N783AX Engine 2: 580163

Ship: N797AX Engine 1: 580271