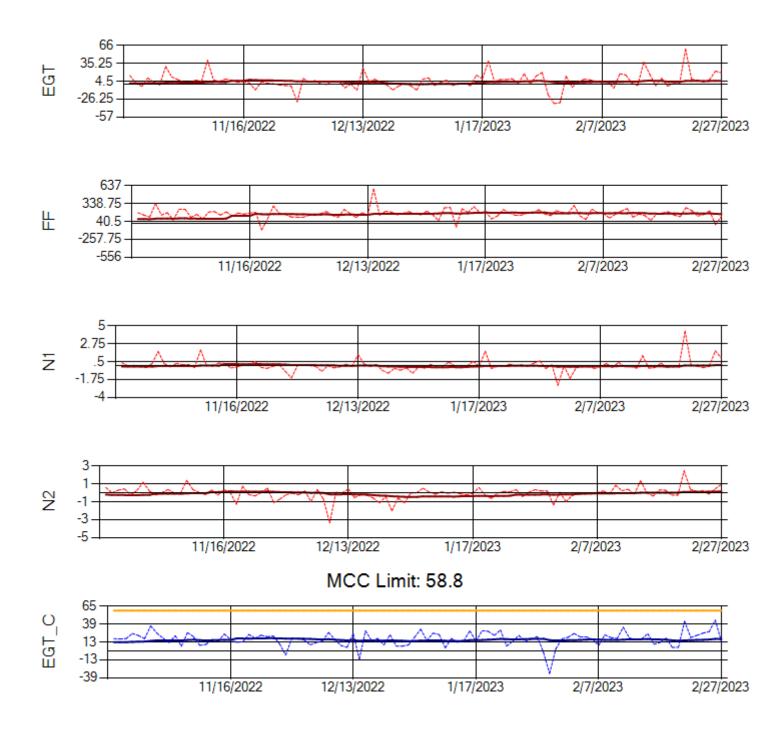

MCC Limit: 58.8

Ship: N768AX Engine 1: 580351

Ship: N768AX Engine 2: 580137

Ship: N774AX Engine 1: 580128

Ship: N774AX Engine 2: 580172

Ship: N783AX Engine 1: 580144

Ship: N783AX Engine 2: 580163

Ship: N797AX Engine 1: 580271