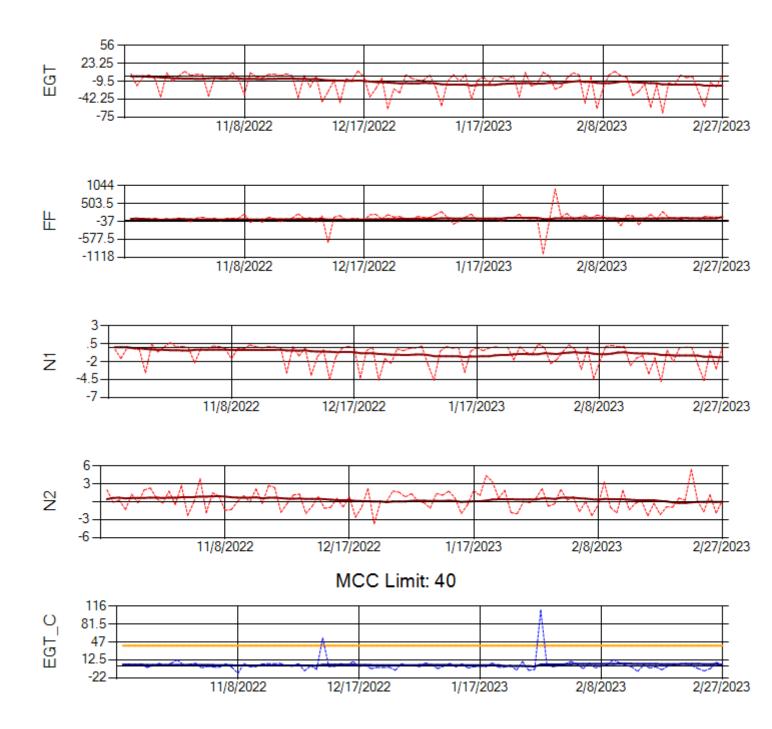

MCC Limit: 58.8

Ship: N768AX Engine 1: 580351

Ship: N768AX Engine 2: 580137

Ship: N774AX Engine 1: 580128

Ship: N774AX Engine 2: 580172

Ship: N783AX Engine 1: 580144

Ship: N783AX Engine 2: 580163

Ship: N797AX Engine 1: 580271