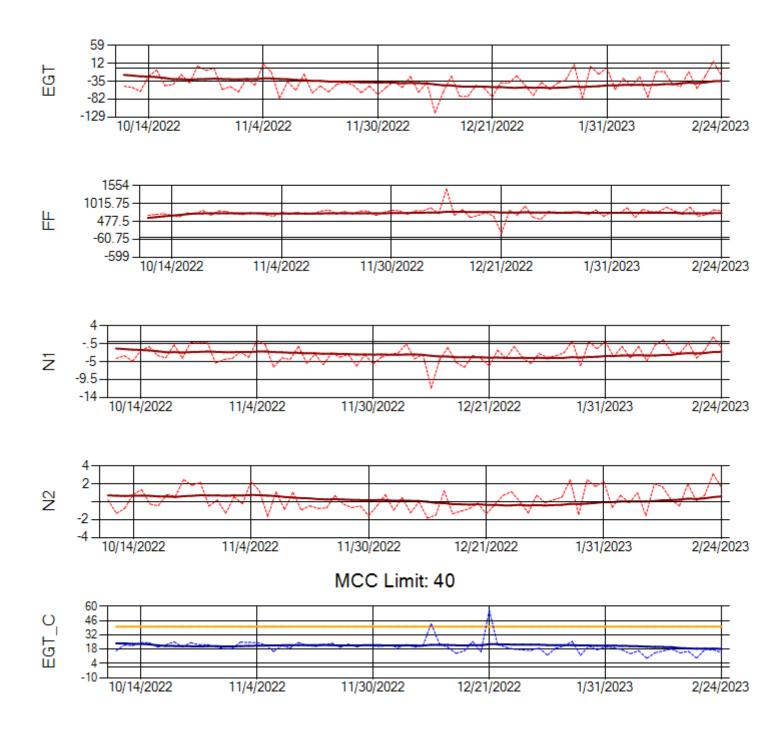

MCC Limit: 58.8

Ship: N768AX Engine 1: 580351

Ship: N768AX Engine 2: 580137

Ship: N774AX Engine 1: 580128

Ship: N774AX Engine 2: 580172

Ship: N783AX Engine 1: 580144

Ship: N783AX Engine 2: 580163

Ship: N797AX Engine 1: 580271