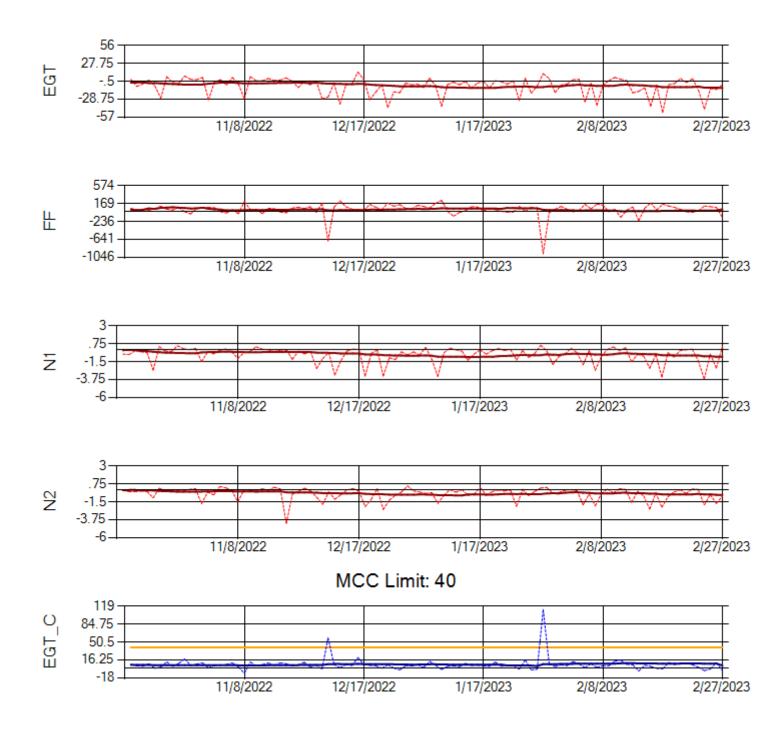

MCC Limit: 58.8

Ship: N768AX Engine 1: 580351

Ship: N768AX Engine 2: 580137

Ship: N774AX Engine 1: 580128

Ship: N774AX Engine 2: 580172

Ship: N783AX Engine 1: 580144

Ship: N783AX Engine 2: 580163

Ship: N797AX Engine 1: 580271