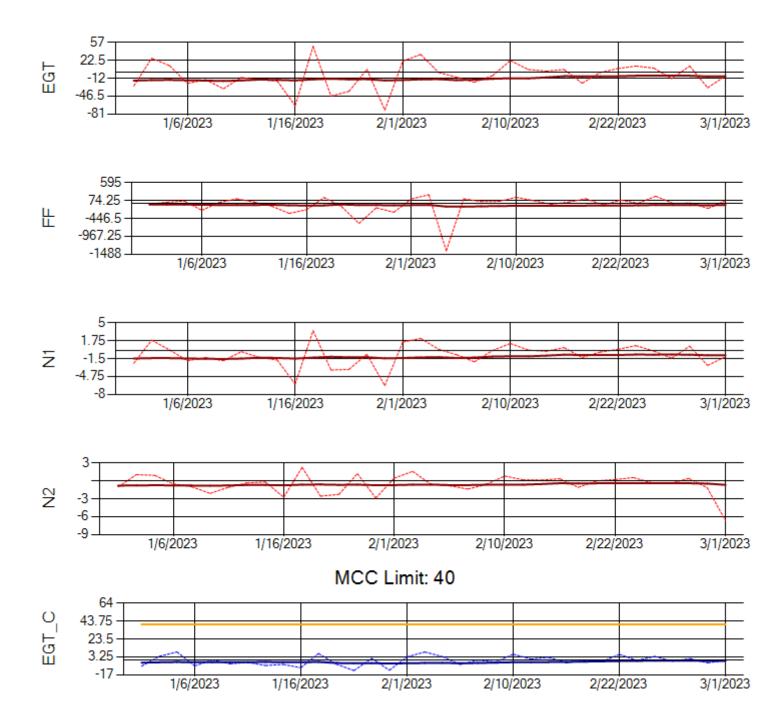

MCC Limit: 58.8

Ship: N768AX Engine 1: 580351

Ship: N768AX Engine 2: 580137

Ship: N774AX Engine 1: 580128

Ship: N774AX Engine 2: 580172

Ship: N783AX Engine 1: 580144

Ship: N783AX Engine 2: 580163

Ship: N797AX Engine 1: 580271