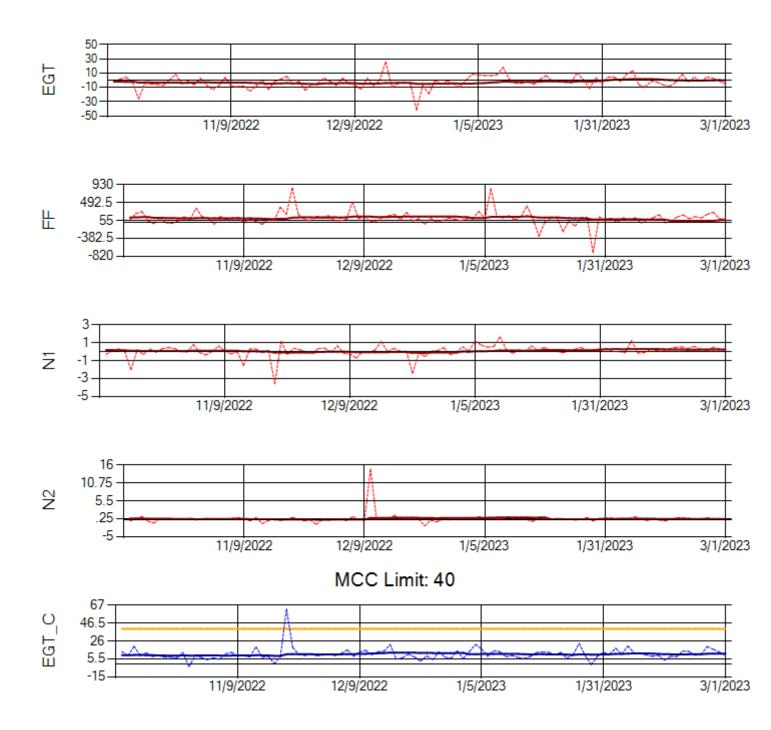

MCC Limit: 58.8

Ship: N768AX Engine 1: 580351

Ship: N768AX Engine 2: 580137

Ship: N774AX Engine 1: 580128

Ship: N774AX Engine 2: 580172

Ship: N783AX Engine 1: 580144

Ship: N783AX Engine 2: 580163

Ship: N797AX Engine 1: 580271