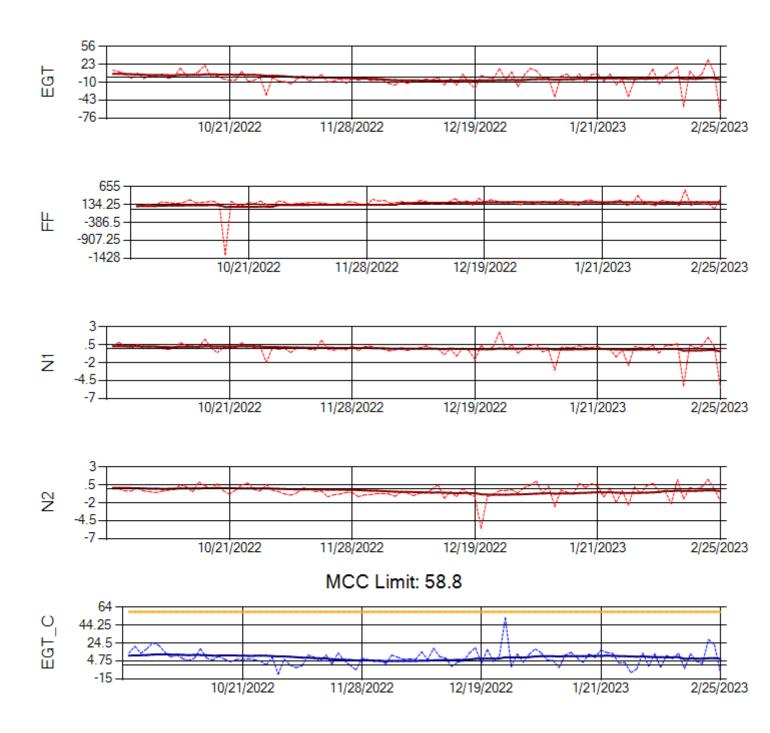

MCC Limit: 58.8

Ship: N768AX Engine 1: 580351

Ship: N768AX Engine 2: 580137

Ship: N774AX Engine 1: 580128

Ship: N774AX Engine 2: 580172

Ship: N783AX Engine 1: 580144

Ship: N783AX Engine 2: 580163

Ship: N797AX Engine 1: 580271