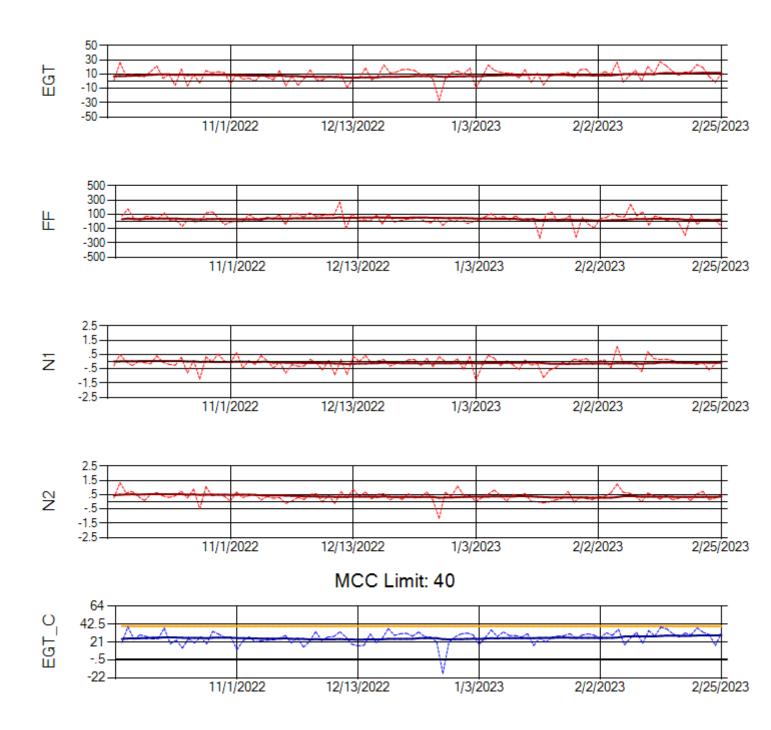

MCC Limit: 58.8

Ship: N768AX Engine 1: 580351

Ship: N768AX Engine 2: 580137

Ship: N774AX Engine 1: 580128

Ship: N774AX Engine 2: 580172

Ship: N783AX Engine 1: 580144

Ship: N783AX Engine 2: 580163

Ship: N797AX Engine 1: 580271