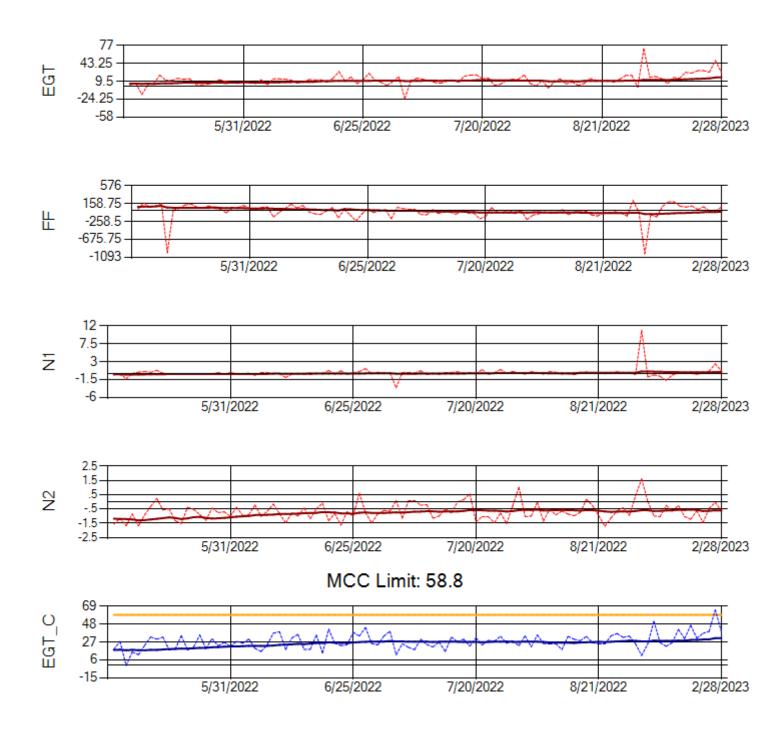

MCC Limit: 58.8

Ship: N768AX Engine 1: 580351

Ship: N768AX Engine 2: 580137

Ship: N774AX Engine 1: 580128

Ship: N774AX Engine 2: 580172

Ship: N783AX Engine 1: 580144

Ship: N783AX Engine 2: 580163

Ship: N797AX Engine 1: 580271