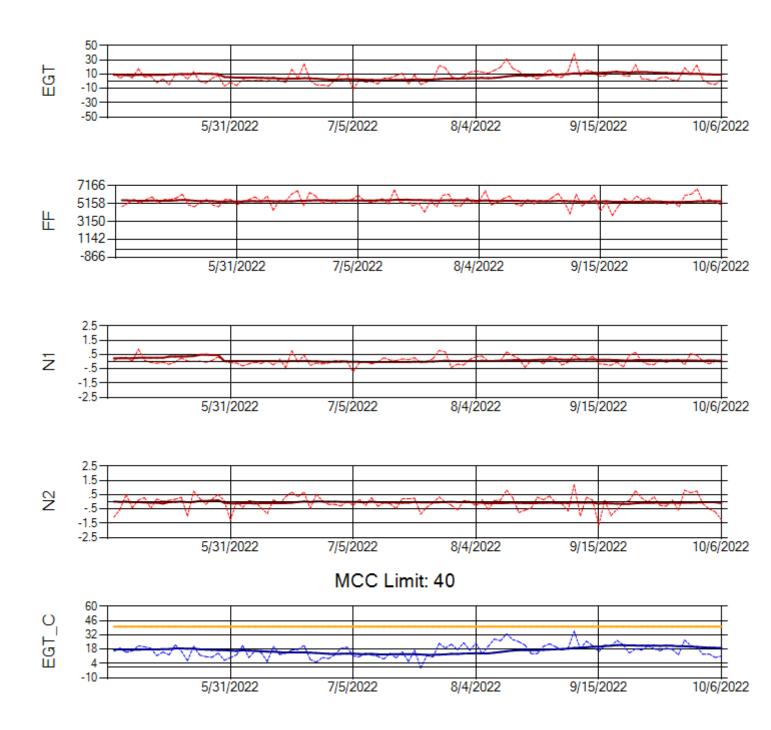

MCC Limit: 58.8

Ship: N768AX Engine 1: 580351

Ship: N768AX Engine 2: 580137

Ship: N774AX Engine 1: 580128

Ship: N774AX Engine 2: 580172

Ship: N783AX Engine 1: 580144

Ship: N783AX Engine 2: 580163

Ship: N797AX Engine 1: 580271