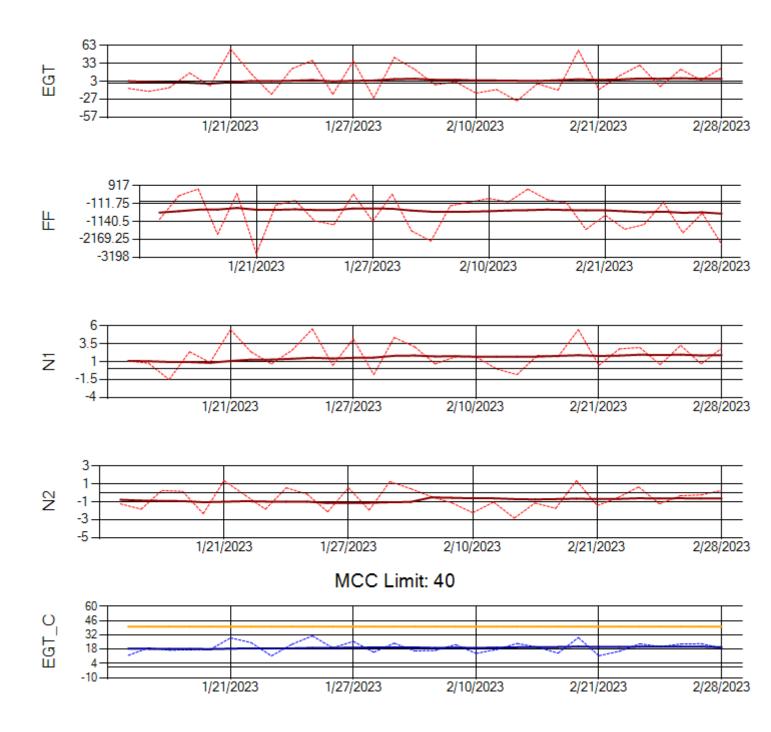

MCC Limit: 58.8

Ship: N768AX Engine 1: 580351

Ship: N768AX Engine 2: 580137

Ship: N774AX Engine 1: 580128

Ship: N774AX Engine 2: 580172

Ship: N783AX Engine 1: 580144

Ship: N783AX Engine 2: 580163

Ship: N797AX Engine 1: 580271