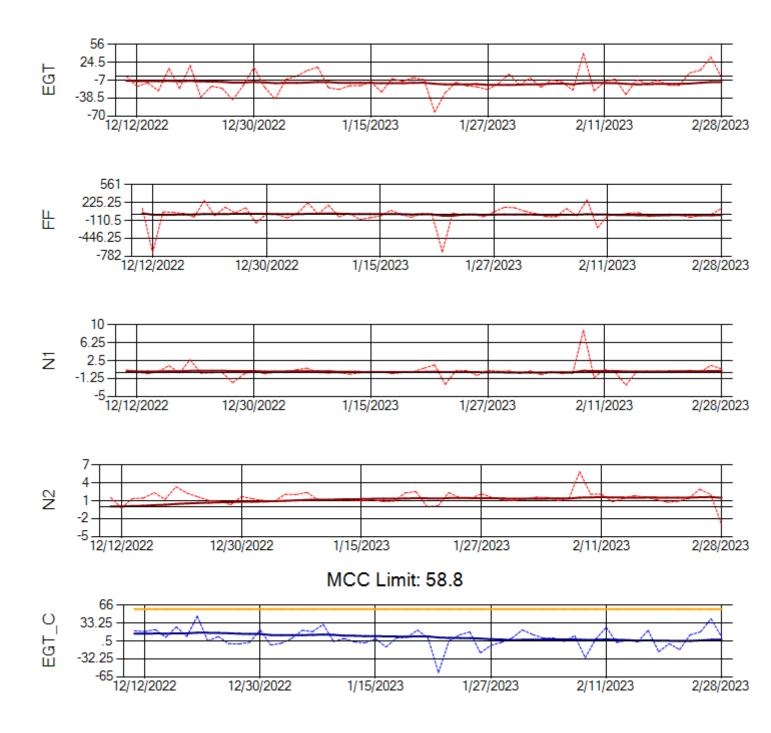

MCC Limit: 58.8

Ship: N768AX Engine 1: 580351

Ship: N768AX Engine 2: 580137

Ship: N774AX Engine 1: 580128

Ship: N774AX Engine 2: 580172

Ship: N783AX Engine 1: 580144

Ship: N783AX Engine 2: 580163

Ship: N797AX Engine 1: 580271