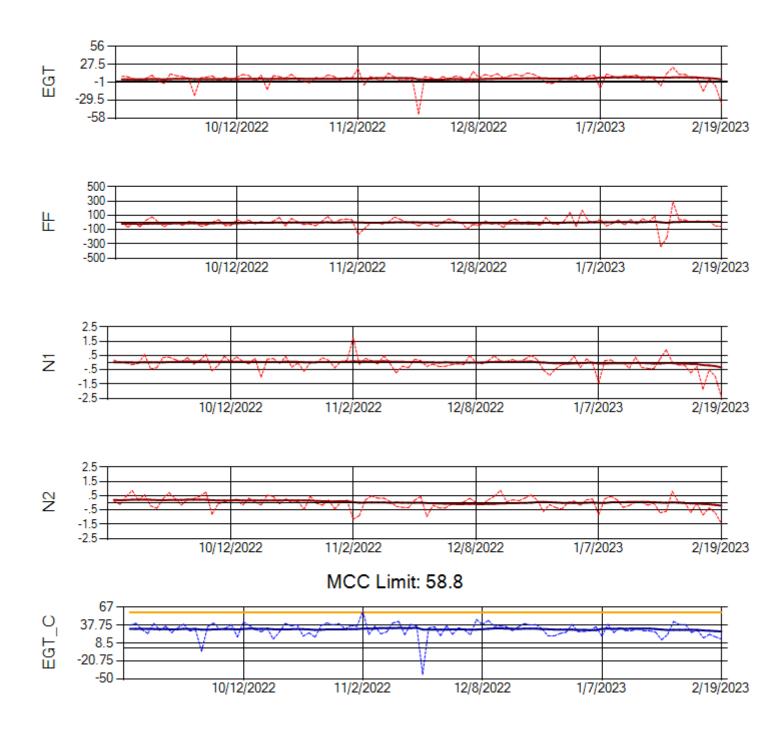

MCC Limit: 58.8

Ship: N768AX Engine 1: 580351

Ship: N768AX Engine 2: 580137

Ship: N774AX Engine 1: 580128

Ship: N774AX Engine 2: 580172

Ship: N783AX Engine 1: 580144

Ship: N783AX Engine 2: 580163

Ship: N797AX Engine 1: 580271