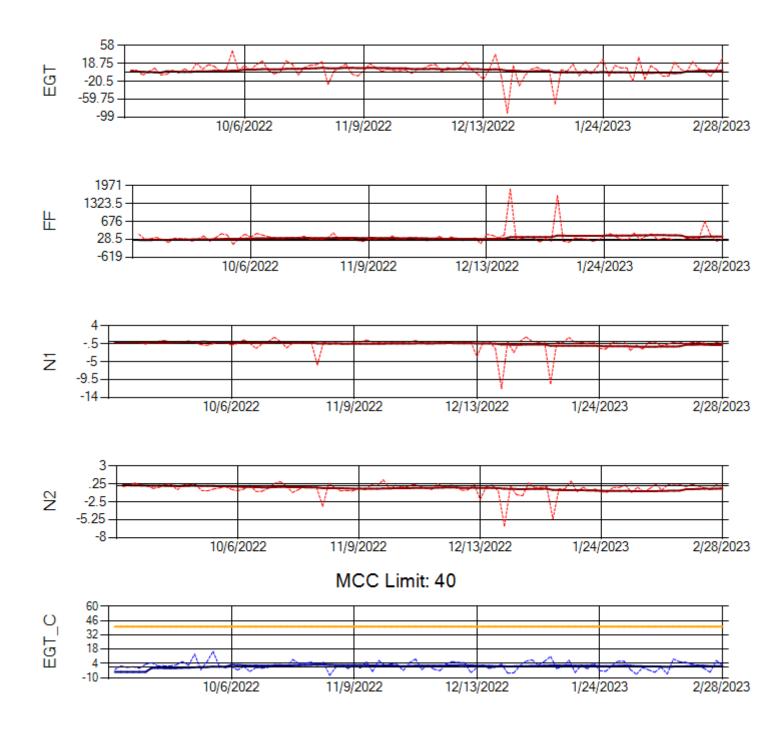

MCC Limit: 58.8

Ship: N768AX Engine 1: 580351

Ship: N768AX Engine 2: 580137

Ship: N774AX Engine 1: 580128

Ship: N774AX Engine 2: 580172

Ship: N783AX Engine 1: 580144

Ship: N783AX Engine 2: 580163

Ship: N797AX Engine 1: 580271