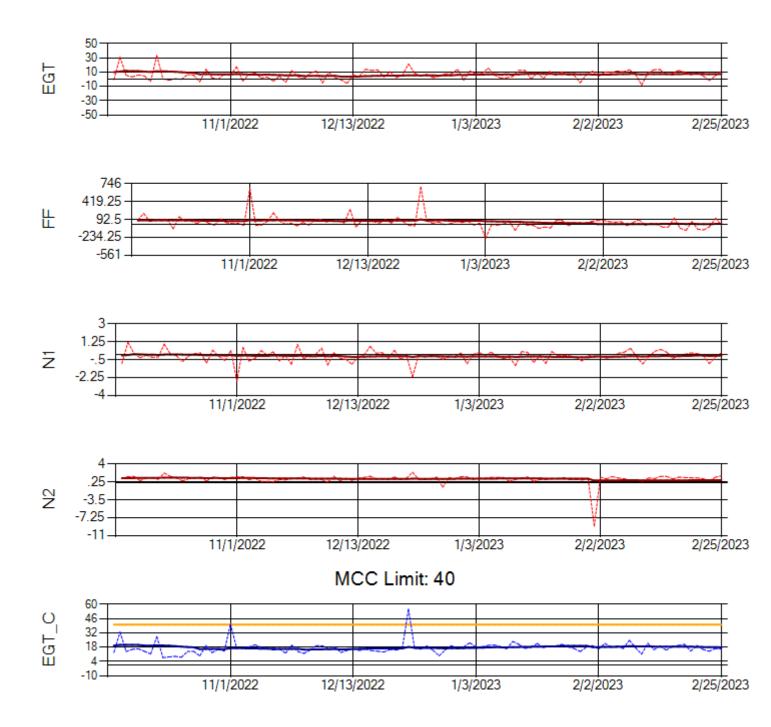

MCC Limit: 58.8

Ship: N768AX Engine 1: 580351

Ship: N768AX Engine 2: 580137

Ship: N774AX Engine 1: 580128

Ship: N774AX Engine 2: 580172

Ship: N783AX Engine 1: 580144

Ship: N783AX Engine 2: 580163

Ship: N797AX Engine 1: 580271