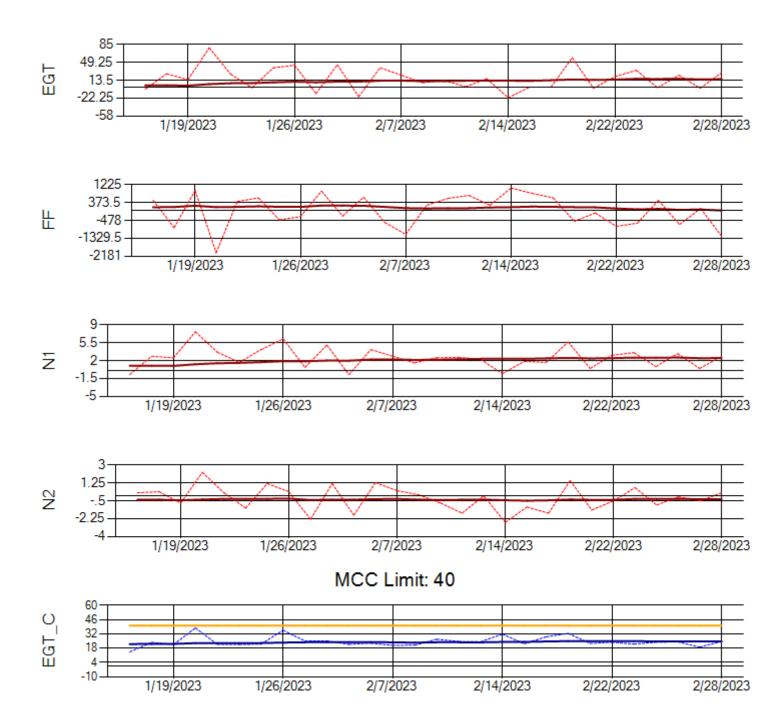

MCC Limit: 58.8

Ship: N768AX Engine 1: 580351

Ship: N768AX Engine 2: 580137

Ship: N774AX Engine 1: 580128

Ship: N774AX Engine 2: 580172

Ship: N783AX Engine 1: 580144

Ship: N783AX Engine 2: 580163

Ship: N797AX Engine 1: 580271