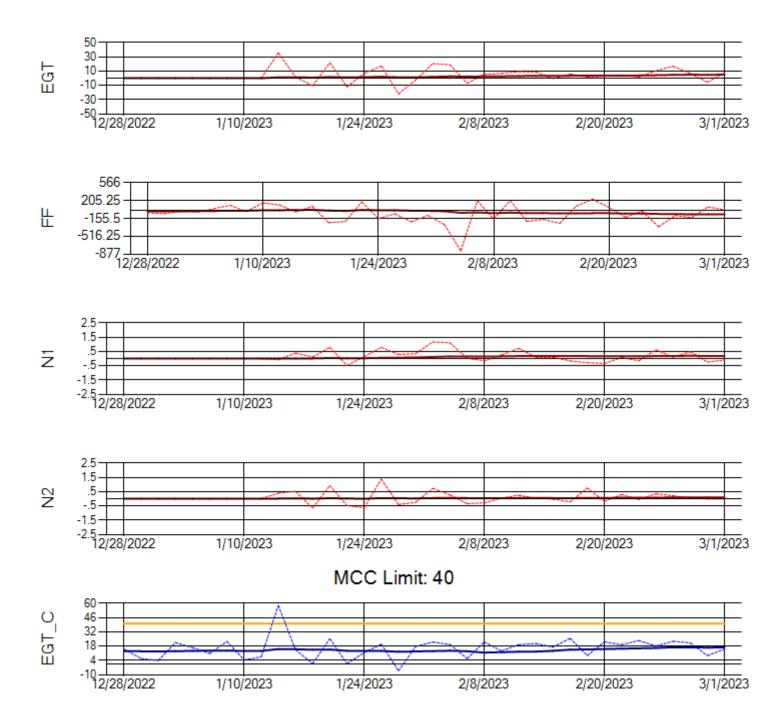

MCC Limit: 58.8

Ship: N768AX Engine 1: 580351

Ship: N768AX Engine 2: 580137

Ship: N774AX Engine 1: 580128

Ship: N774AX Engine 2: 580172

Ship: N783AX Engine 1: 580144

Ship: N783AX Engine 2: 580163

Ship: N797AX Engine 1: 580271