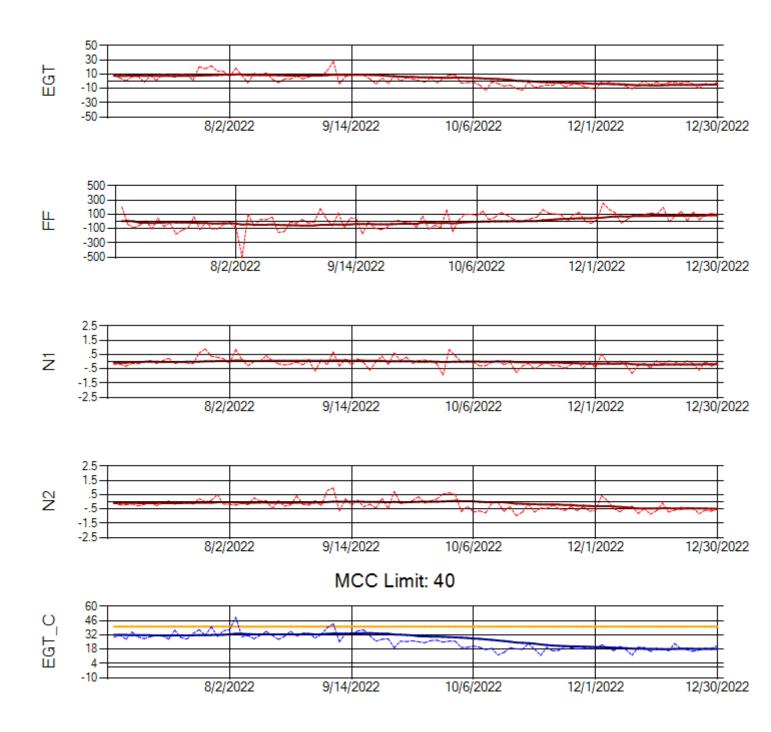

MCC Limit: 58.8

Ship: N768AX Engine 1: 580351

Ship: N768AX Engine 2: 580137

Ship: N774AX Engine 1: 580128

Ship: N774AX Engine 2: 580172

Ship: N783AX Engine 1: 580144

Ship: N783AX Engine 2: 580163

Ship: N797AX Engine 1: 580271