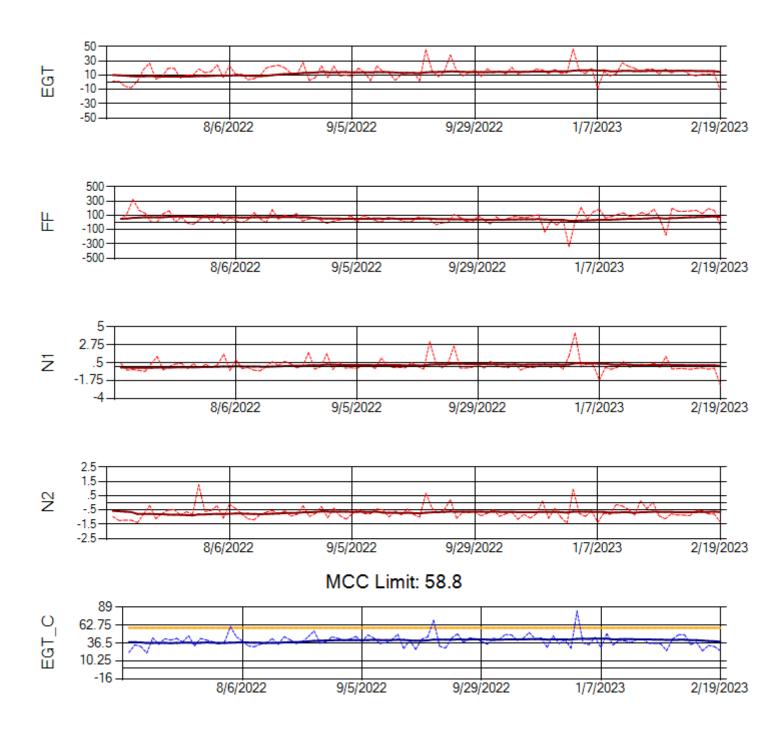

MCC Limit: 58.8

Ship: N768AX Engine 1: 580351

Ship: N768AX Engine 2: 580137

Ship: N774AX Engine 1: 580128

Ship: N774AX Engine 2: 580172

Ship: N783AX Engine 1: 580144

Ship: N783AX Engine 2: 580163

Ship: N797AX Engine 1: 580271