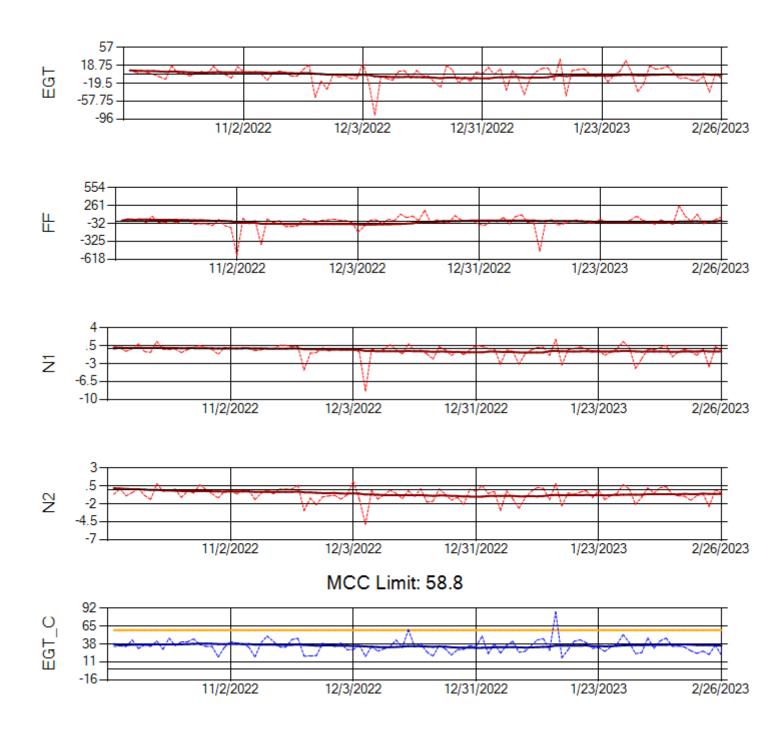

MCC Limit: 58.8

Ship: N768AX Engine 1: 580351

Ship: N768AX Engine 2: 580137

Ship: N774AX Engine 1: 580128

Ship: N774AX Engine 2: 580172

Ship: N783AX Engine 1: 580144

Ship: N783AX Engine 2: 580163

Ship: N797AX Engine 1: 580271