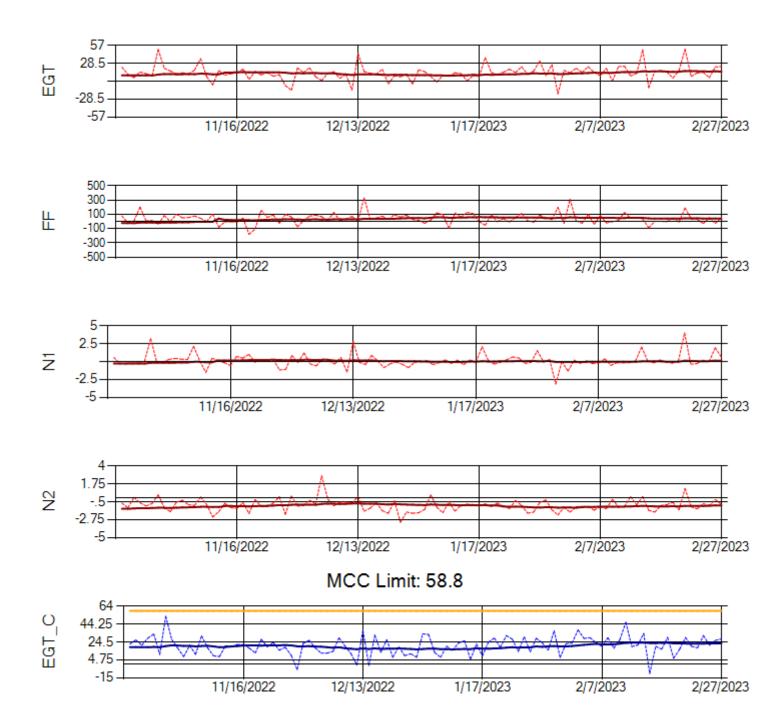

MCC Limit: 58.8

Ship: N768AX Engine 1: 580351

Ship: N768AX Engine 2: 580137

Ship: N774AX Engine 1: 580128

Ship: N774AX Engine 2: 580172

Ship: N783AX Engine 1: 580144

Ship: N783AX Engine 2: 580163

Ship: N797AX Engine 1: 580271