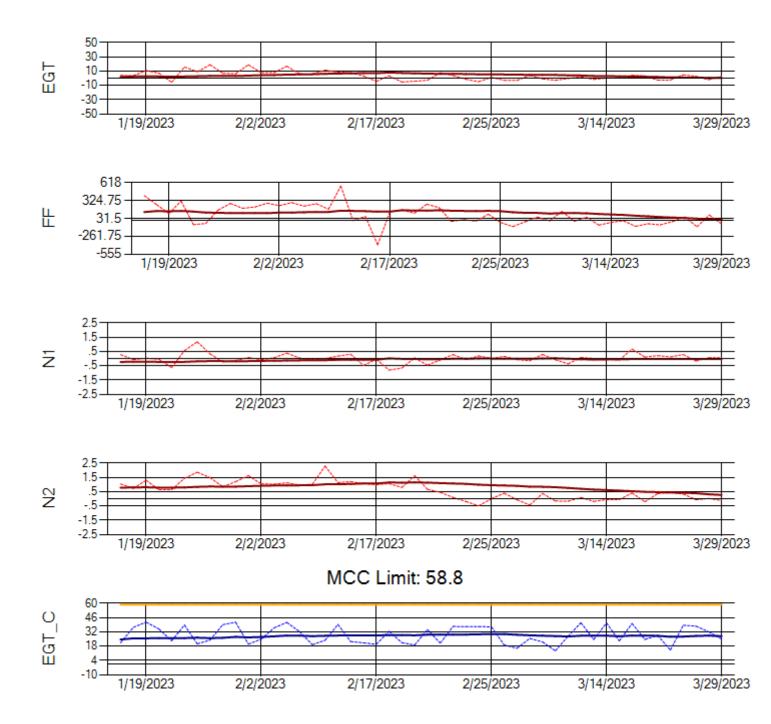

Ship: N763CK Engine 2: 695144

Ship: N764CK Engine 1: 695527

Ship: N764CK Engine 2: 695589

Ship: N767AX Engine 1: 580219

Ship: N767AX Engine 2: 580196

MCC Limit: 58.8

Ship: N768AX Engine 1: 580351

Ship: N768AX Engine 2: 580137