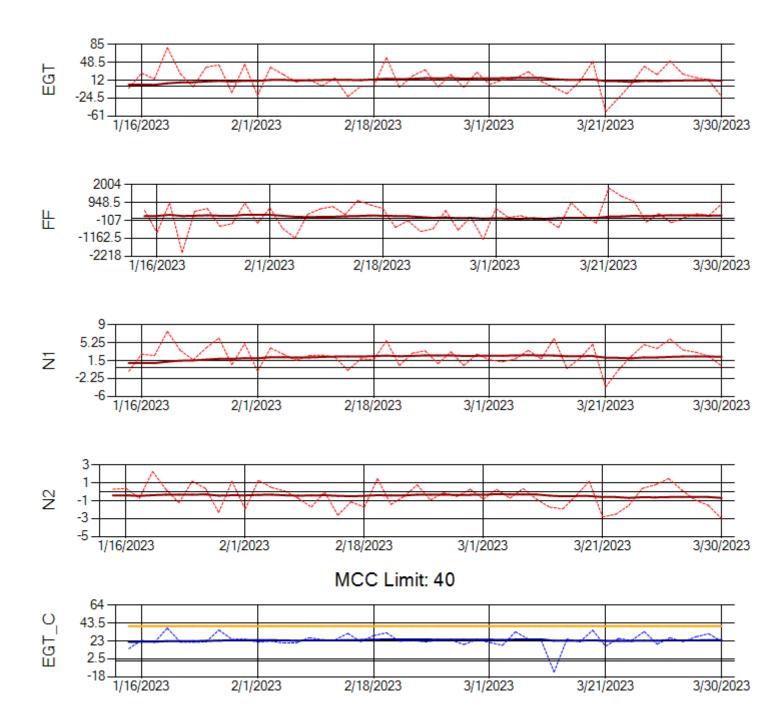

Ship: N763CK Engine 2: 695144

Ship: N764CK Engine 1: 695527

Ship: N764CK Engine 2: 695589

Ship: N767AX Engine 1: 580219

Ship: N767AX Engine 2: 580196

MCC Limit: 58.8

Ship: N768AX Engine 1: 580351

Ship: N768AX Engine 2: 580137