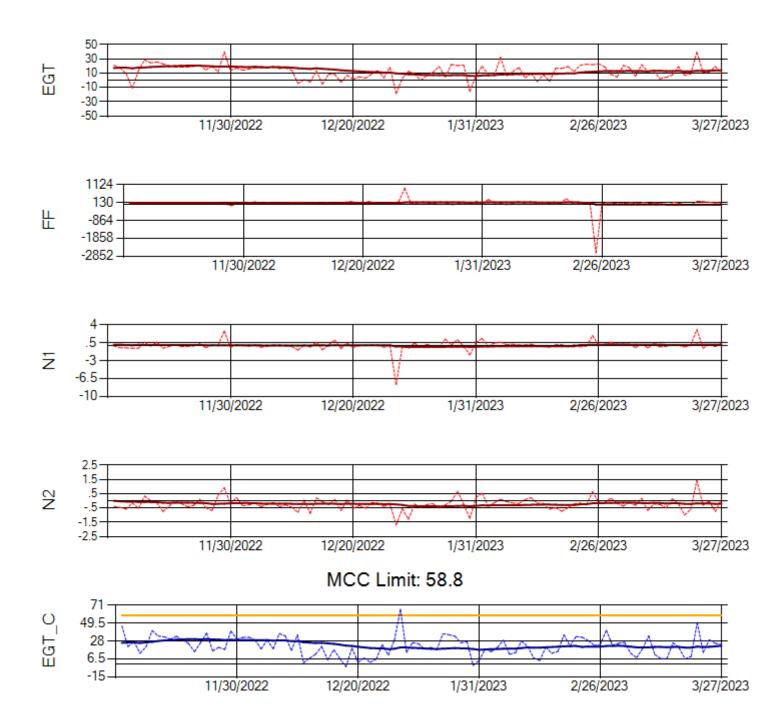

Ship: N763CK Engine 2: 695144

Ship: N764CK Engine 1: 695527

Ship: N764CK Engine 2: 695589

Ship: N767AX Engine 1: 580219

Ship: N767AX Engine 2: 580196

MCC Limit: 58.8

Ship: N768AX Engine 1: 580351

Ship: N768AX Engine 2: 580137