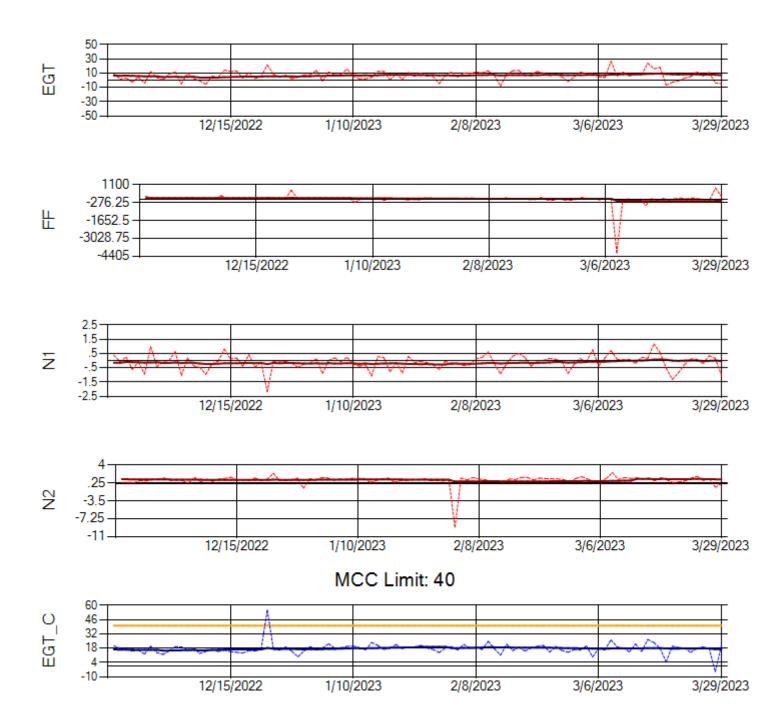

Ship: N763CK Engine 2: 695144

Ship: N764CK Engine 1: 695527

Ship: N764CK Engine 2: 695589

Ship: N767AX Engine 1: 580219

Ship: N767AX Engine 2: 580196

MCC Limit: 58.8

Ship: N768AX Engine 1: 580351

Ship: N768AX Engine 2: 580137