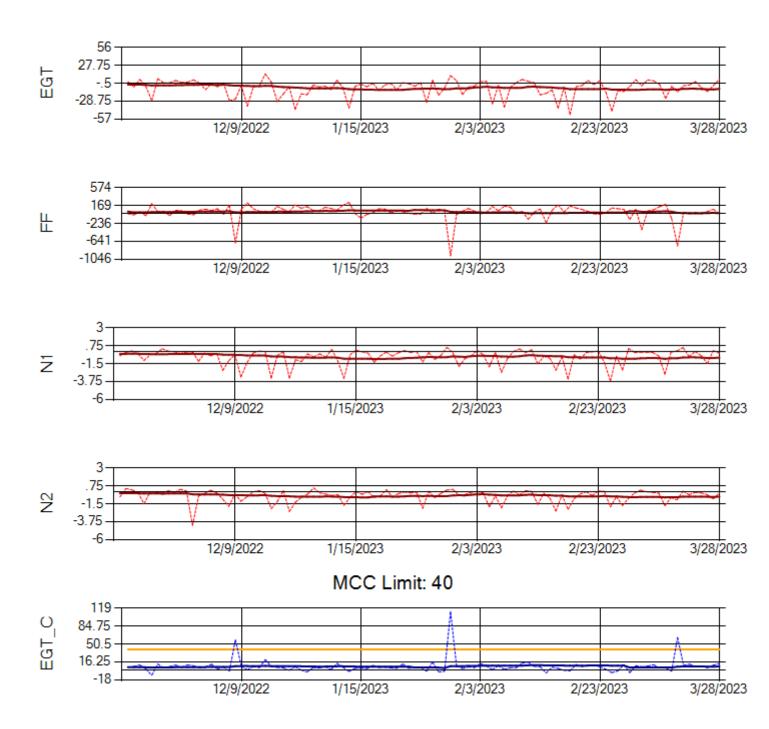

Ship: N219CY Engine 1: 717629





Ship: N219CY Engine 2: 729097





Ship: N220CY Engine 1: 727979





Ship: N220CY Engine 2: 727755





Ship: N226CY Engine 1: 724678





Ship: N226CY Engine 2: 729023





Ship: N312AA Engine 1: 580269





Ship: N312AA Engine 2: 580234





Ship: N317CM Engine 1: 695491





Ship: N317CM Engine 2: 695446





Ship: N362CM Engine 1: 695687





Ship: N362CM Engine 2: 690382





Ship: N364CM Engine 1: 690208





Ship: N364CM Engine 2: 695533





Ship: N371CM Engine 1: 690331





Ship: N371CM Engine 2: 690380





Ship: N372CM Engine 1: 695245





Ship: N372CM Engine 2: 695283





Ship: N390CM Engine 1: 707113





Ship: N390CM Engine 2: 706924





Ship: N391CM Engine 1: 707157





Ship: N391CM Engine 2: 707151





Ship: N740AX Engine 1: 580150





Ship: N740AX Engine 2: 580296





Ship: N744AX Engine 1: 580114





Ship: N744AX Engine 2: 580248





Ship: N749AX Engine 1: 580183





Ship: N749AX Engine 2: 580339





Ship: N750AX Engine 1: 580223





Ship: N750AX Engine 2: 580151





Ship: N760CK Engine 1: 702167





Ship: N760CK Engine 2: 702334





Ship: N762CK Engine 1: 695618





Ship: N762CK Engine 2: 695325





Ship: N763CK Engine 1: 695625





Ship: N763CK Engine 2: 695144





Ship: N764CK Engine 1: 695527





Ship: N764CK Engine 2: 695589





Ship: N767AX Engine 1: 580219



Ship: N767AX Engine 2: 580196



MCC Limit: 58.8



Ship: N768AX Engine 1: 580351





Ship: N768AX Engine 2: 580137





Ship: N774AX Engine 1: 580128





Ship: N774AX Engine 2: 580172





Ship: N783A