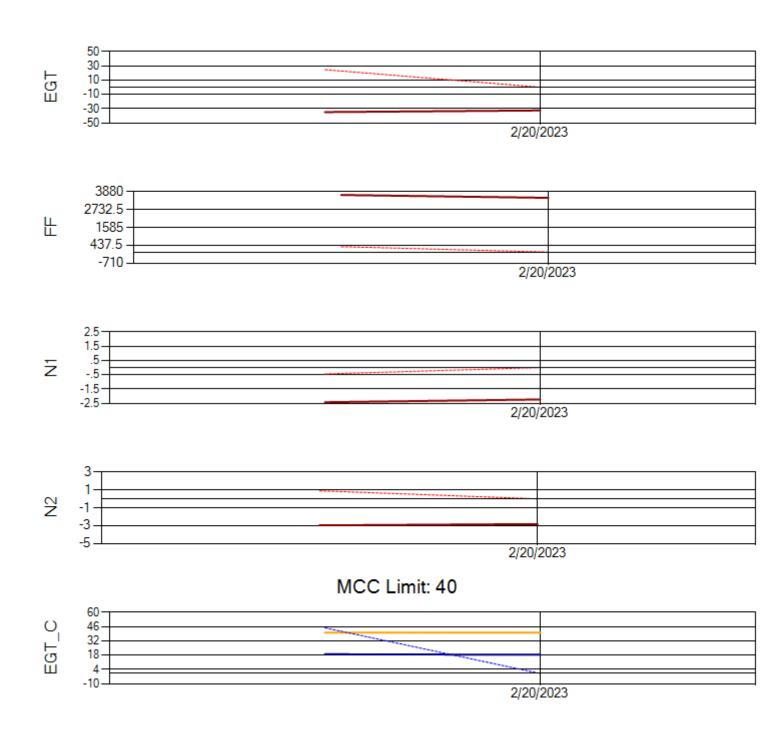

Ship: N763CK Engine 2: 695144

Ship: N764CK Engine 1: 695527

Ship: N764CK Engine 2: 695589

Ship: N767AX Engine 1: 580219

Ship: N767AX Engine 2: 580196

MCC Limit: 58.8

Ship: N768AX Engine 1: 580351

Ship: N768AX Engine 2: 580137