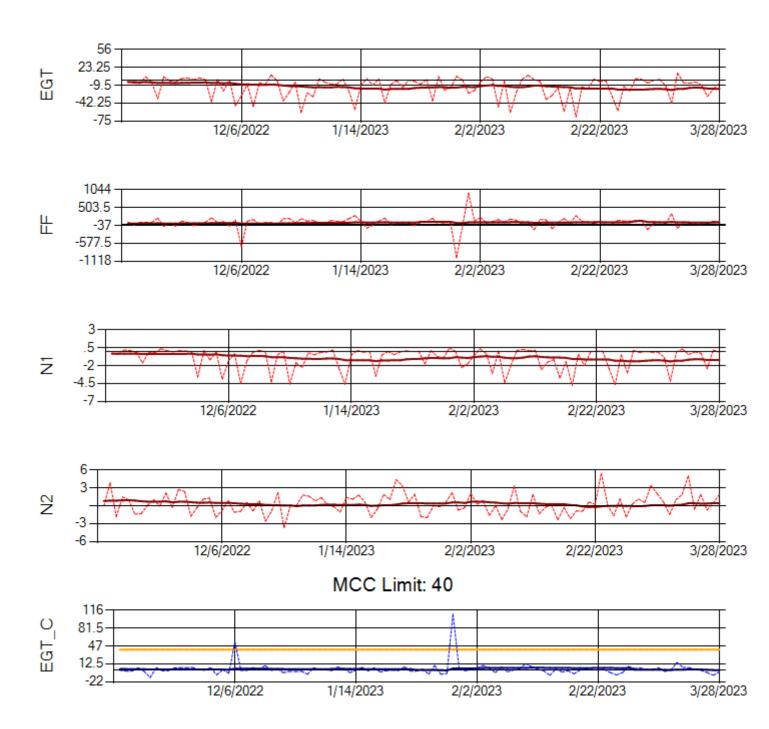

Ship: N219CY Engine 1: 717629





Ship: N219CY Engine 2: 729097





Ship: N220CY Engine 1: 727979





Ship: N220CY Engine 2: 727755





Ship: N226CY Engine 1: 724678





Ship: N226CY Engine 2: 729023





Ship: N312AA Engine 1: 580269





Ship: N312AA Engine 2: 580234





Ship: N317CM Engine 1: 695491





Ship: N317CM Engine 2: 695446





Ship: N362CM Engine 1: 695687





Ship: N362CM Engine 2: 690382





Ship: N364CM Engine 1: 690208





Ship: N364CM Engine 2: 695533





Ship: N371CM Engine 1: 690331





Ship: N371CM Engine 2: 690380





Ship: N372CM Engine 1: 695245





Ship: N372CM Engine 2: 695283





Ship: N390CM Engine 1: 707113





Ship: N390CM Engine 2: 706924





Ship: N391CM Engine 1: 707157





Ship: N391CM Engine 2: 707151





Ship: N740AX Engine 1: 580150





Ship: N740AX Engine 2: 580296





Ship: N744AX Engine 1: 580114





Ship: N744AX Engine 2: 580248





Ship: N749AX Engine 1: 580183





Ship: N749AX Engine 2: 580339





Ship: N750AX Engine 1: 580223





Ship: N750AX Engine 2: 580151





Ship: N760CK Engine 1: 702167





Ship: N760CK Engine 2: 702334





Ship: N762CK Engine 1: 695618





Ship: N762CK Engine 2: 695325





Ship: N763CK Engine 1: 695625





Ship: N763CK Engine 2: 695144





Ship: N764CK Engine 1: 695527





Ship: N764CK Engine 2: 695589





Ship: N767AX Engine 1: 580219



Ship: N767AX Engine 2: 580196



MCC Limit: 58.8



Ship: N768AX Engine 1: 580351





Ship: N768AX Engine 2: 580137





Ship: N774AX Engine 1: 580128





Ship: N774A