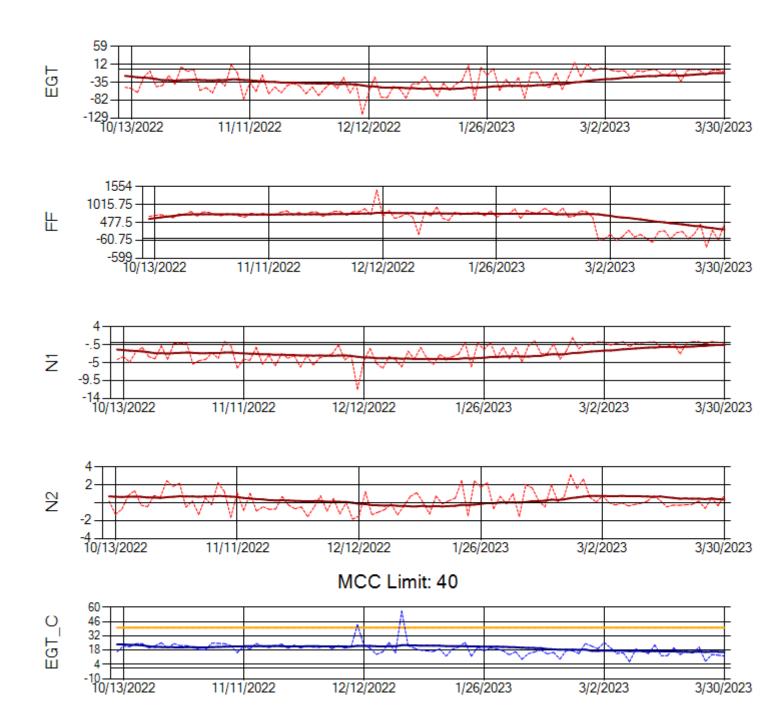

Ship: N763CK Engine 2: 695144

Ship: N764CK Engine 1: 695527

Ship: N764CK Engine 2: 695589

Ship: N767AX Engine 1: 580219

Ship: N767AX Engine 2: 580196

MCC Limit: 58.8

Ship: N768AX Engine 1: 580351

Ship: N768AX Engine 2: 580137