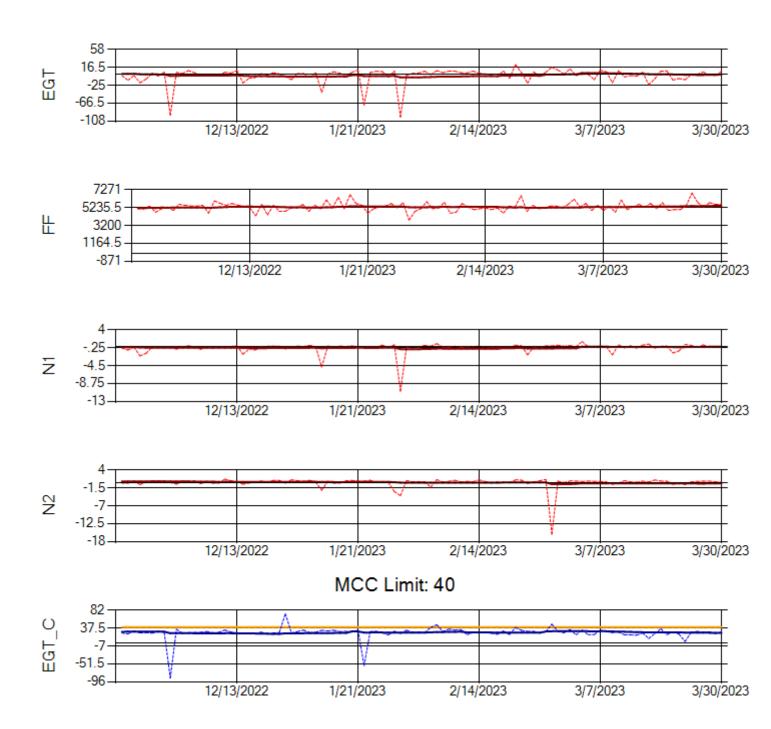

Ship: N763CK Engine 2: 695144

Ship: N764CK Engine 1: 695527

Ship: N764CK Engine 2: 695589

Ship: N767AX Engine 1: 580219

Ship: N767AX Engine 2: 580196

MCC Limit: 58.8

Ship: N768AX Engine 1: 580351

Ship: N768AX Engine 2: 580137