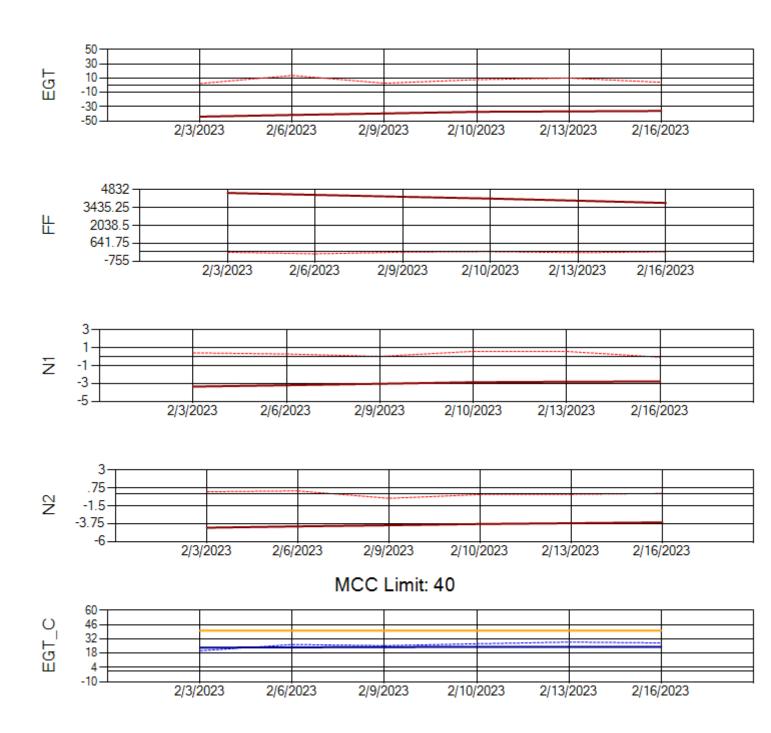

Ship: N763CK Engine 2: 695144

Ship: N764CK Engine 1: 695527

Ship: N764CK Engine 2: 695589

Ship: N767AX Engine 1: 580219

Ship: N767AX Engine 2: 580196

MCC Limit: 58.8

Ship: N768AX Engine 1: 580351

Ship: N768AX Engine 2: 580137