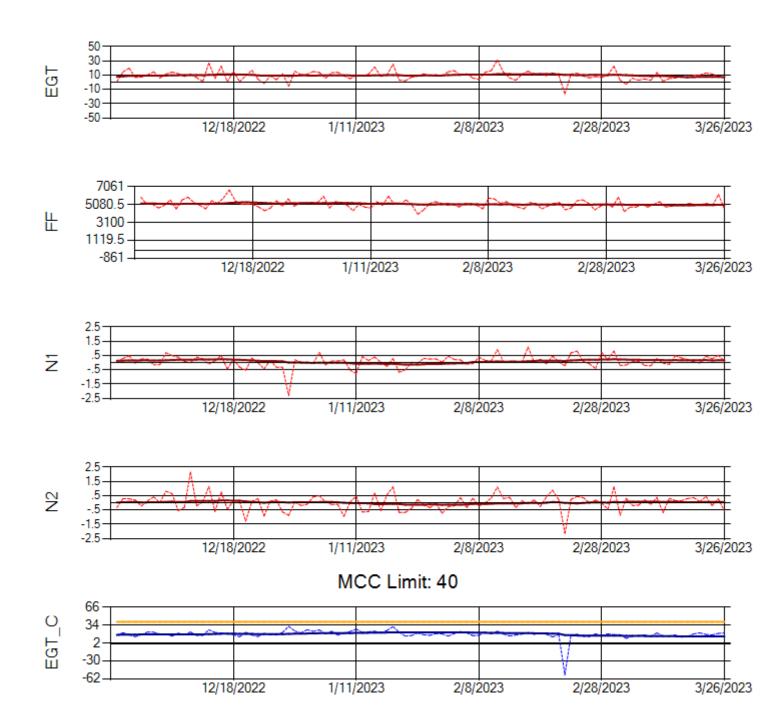

Ship: N763CK Engine 2: 695144

Ship: N764CK Engine 1: 695527

Ship: N764CK Engine 2: 695589

Ship: N767AX Engine 1: 580219

Ship: N767AX Engine 2: 580196

MCC Limit: 58.8

Ship: N768AX Engine 1: 580351

Ship: N768AX Engine 2: 580137