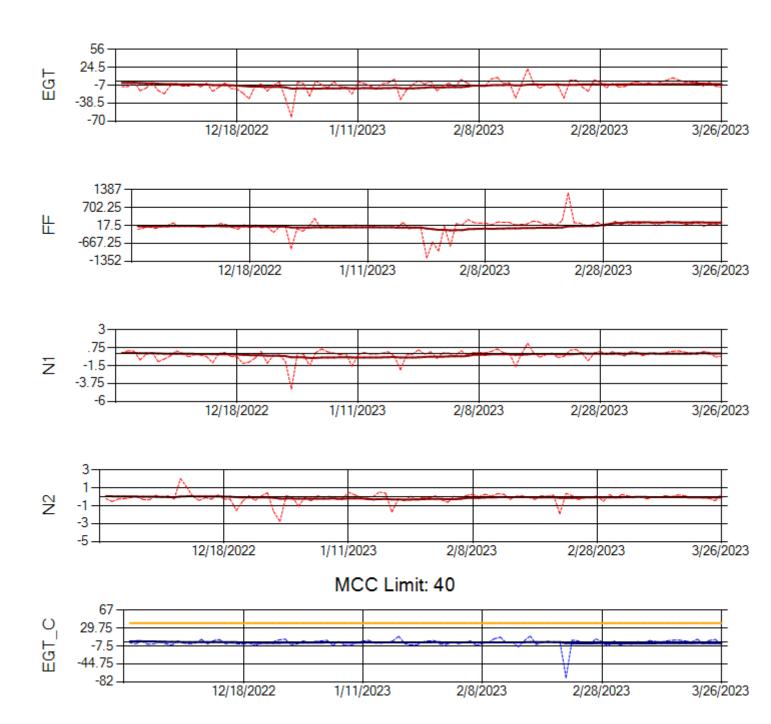

Ship: N763CK Engine 2: 695144

Ship: N764CK Engine 1: 695527

Ship: N764CK Engine 2: 695589

Ship: N767AX Engine 1: 580219

Ship: N767AX Engine 2: 580196

MCC Limit: 58.8

Ship: N768AX Engine 1: 580351

Ship: N768AX Engine 2: 580137