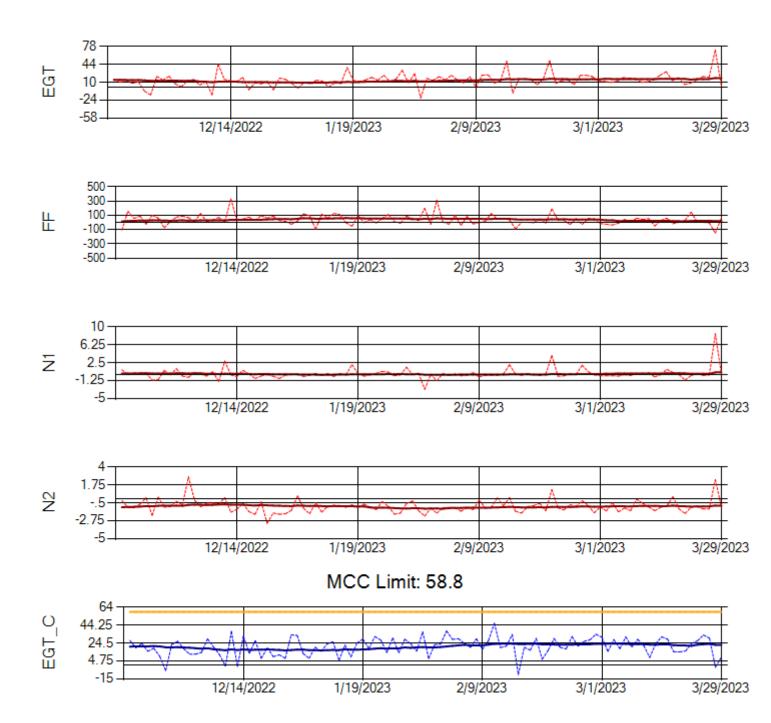

Ship: N763CK Engine 2: 695144

Ship: N764CK Engine 1: 695527

Ship: N764CK Engine 2: 695589

Ship: N767AX Engine 1: 580219

Ship: N767AX Engine 2: 580196

MCC Limit: 58.8

Ship: N768AX Engine 1: 580351

Ship: N768AX Engine 2: 580137