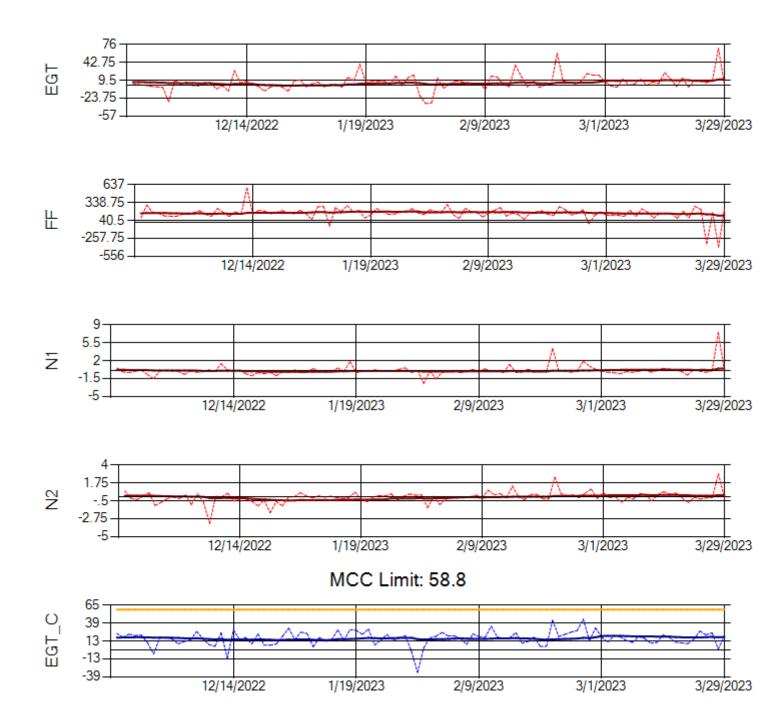

hip: N219CY Engine 2: 729097





Ship: N220CY Engine 1: 727979





Ship: N220CY Engine 2: 727755





Ship: N226CY Engine 1: 724678





Ship: N226CY Engine 2: 729023





Ship: N312AA Engine 1: 580269





Ship: N312AA Engine 2: 580234





Ship: N317CM Engine 1: 695491





Ship: N317CM Engine 2: 695446





Ship: N362CM Engine 1: 695687





Ship: N362CM Engine 2: 690382





Ship: N364CM Engine 1: 690208





Ship: N364CM Engine 2: 695533





Ship: N371CM Engine 1: 690331





Ship: N371CM Engine 2: 690380





Ship: N372CM Engine 1: 695245





Ship: N372CM Engine 2: 695283





Ship: N390CM Engine 1: 707113





Ship: N390CM Engine 2: 706924





Ship: N391CM Engine 1: 707157





Ship: N391CM Engine 2: 707151





Ship: N740AX Engine 1: 580150





Ship: N740AX Engine 2: 580296





Ship: N744AX Engine 1: 580114





Ship: N744AX Engine 2: 580248





Ship: N749AX Engine 1: 580183





Ship: N749AX Engine 2: 580339





Ship: N750AX Engine 1: 580223





Ship: N750AX Engine 2: 580151





Ship: N760CK Engine 1: 702167





Ship: N760CK Engine 2: 702334





Ship: N762CK Engine 1: 695618





Ship: N762CK Engine 2: 695325





Ship: N763CK Engine 1: 695625





Ship: N763CK Engine 2: 695144





Ship: N764CK Engine 1: 695527





Ship: N764CK Engine 2: 695589





Ship: N767AX Engine 1: 580219



Ship: N767AX Engine 2: 580196



MCC Limit: 58.8



Ship: N768AX Engine 1: 580351





Ship: N768AX Engine 2: 580137





Ship: N774AX Engine 1: 580128





Ship: N774AX Engine 2: 580172





Ship: N783AX Engine 1: 580144





Ship: N783AX Engine 2: 580163





Ship: N797A