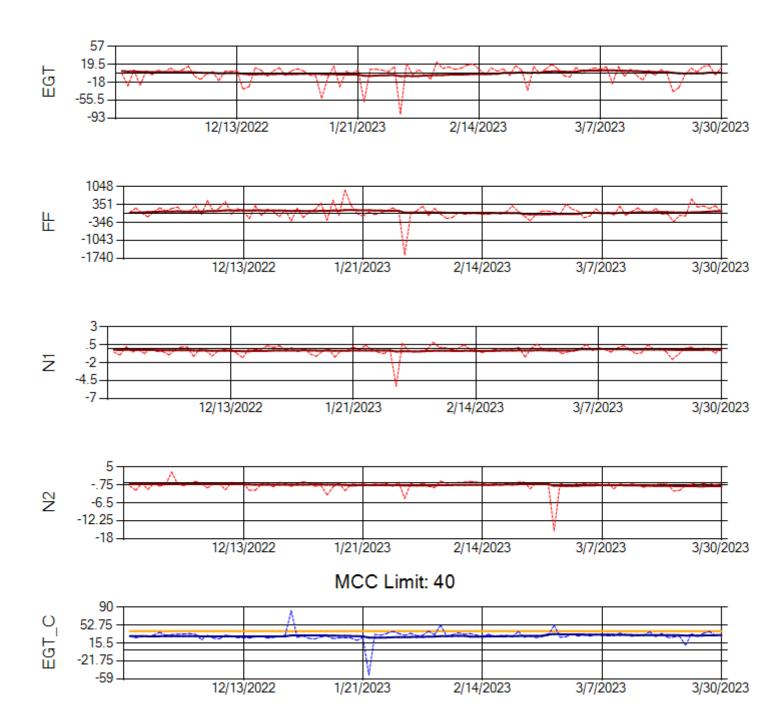

Ship: N763CK Engine 2: 695144

Ship: N764CK Engine 1: 695527

Ship: N764CK Engine 2: 695589

Ship: N767AX Engine 1: 580219

Ship: N767AX Engine 2: 580196

MCC Limit: 58.8

Ship: N768AX Engine 1: 580351

Ship: N768AX Engine 2: 580137