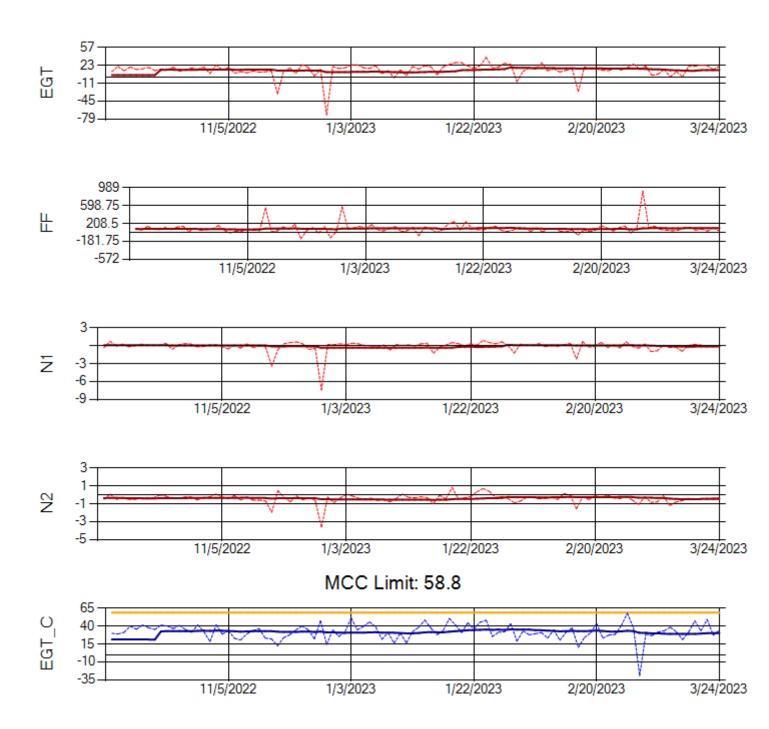

Ship: N763CK Engine 2: 695144

Ship: N764CK Engine 1: 695527

Ship: N764CK Engine 2: 695589

Ship: N767AX Engine 1: 580219

Ship: N767AX Engine 2: 580196

MCC Limit: 58.8

Ship: N768AX Engine 1: 580351

Ship: N768AX Engine 2: 580137