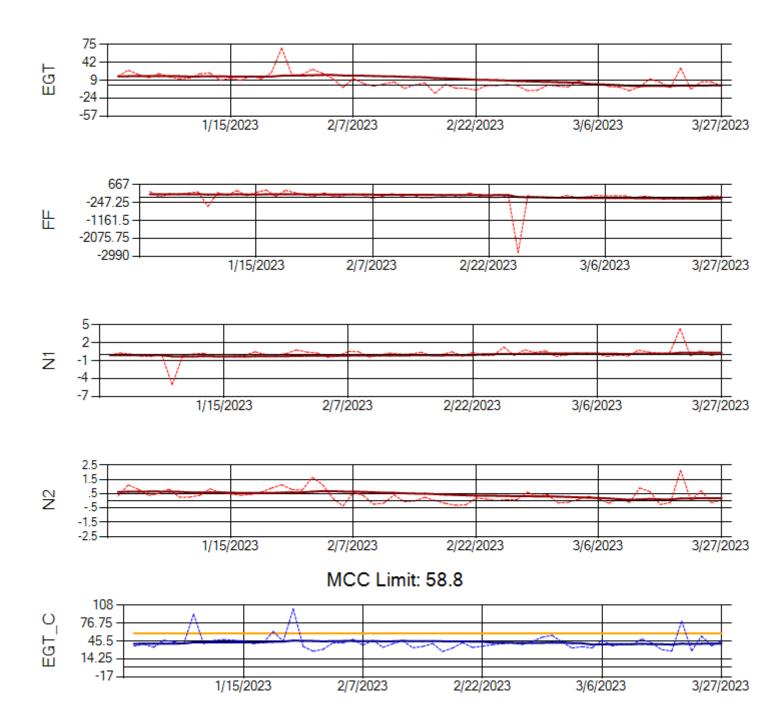

Ship: N763CK Engine 2: 695144

Ship: N764CK Engine 1: 695527

Ship: N764CK Engine 2: 695589

Ship: N767AX Engine 1: 580219

Ship: N767AX Engine 2: 580196

MCC Limit: 58.8

Ship: N768AX Engine 1: 580351

Ship: N768AX Engine 2: 580137