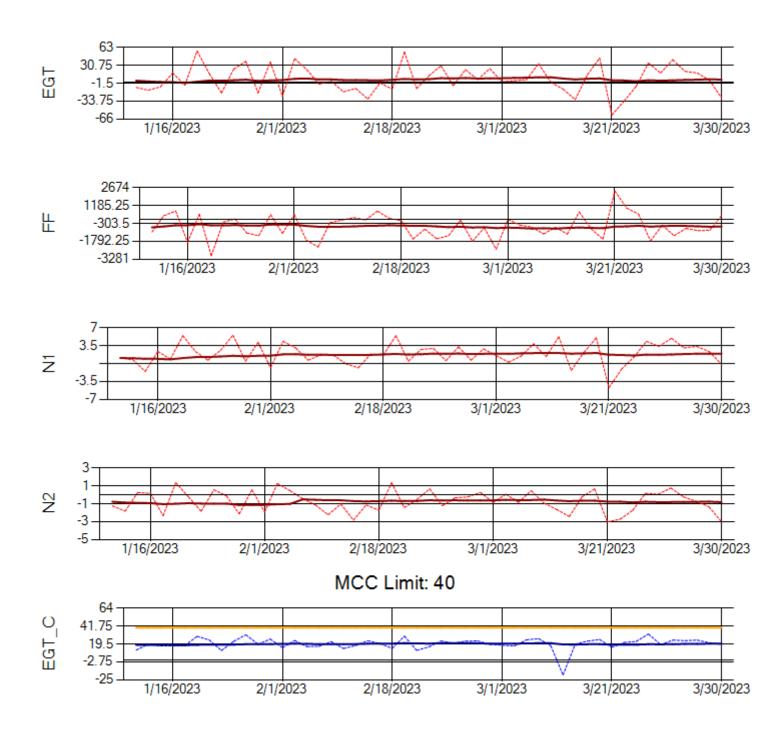

Ship: N763CK Engine 2: 695144

Ship: N764CK Engine 1: 695527

Ship: N764CK Engine 2: 695589

Ship: N767AX Engine 1: 580219

Ship: N767AX Engine 2: 580196

MCC Limit: 58.8

Ship: N768AX Engine 1: 580351

Ship: N768AX Engine 2: 580137