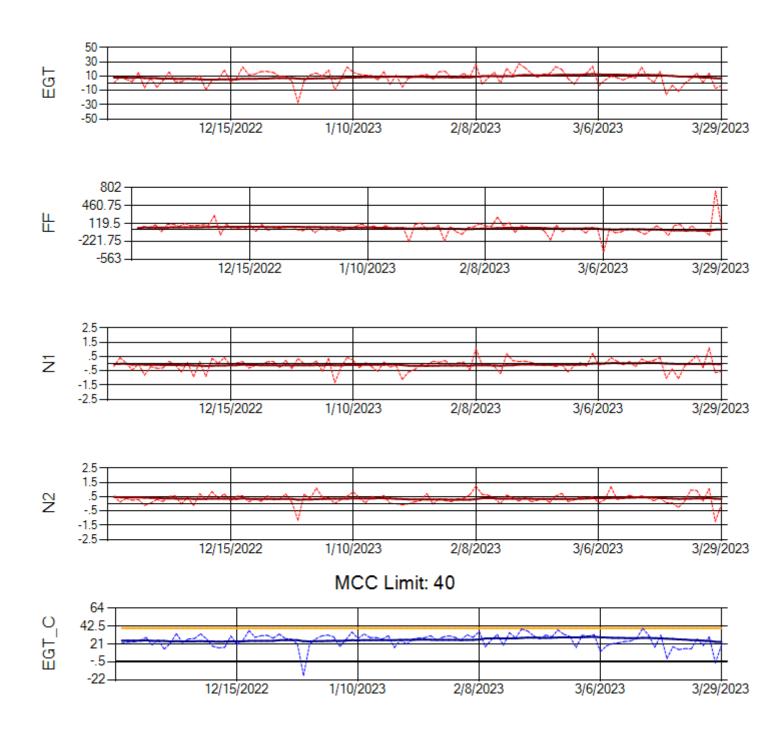

Ship: N219CY Engine 1: 717629





Ship: N219CY Engine 2: 729097





Ship: N220CY Engine 1: 727979





Ship: N220CY Engine 2: 727755





Ship: N226CY Engine 1: 724678





Ship: N226CY Engine 2: 729023





Ship: N312AA Engine 1: 580269





Ship: N312AA Engine 2: 580234





Ship: N317CM Engine 1: 695491





Ship: N317CM Engine 2: 695446





Ship: N362CM Engine 1: 695687





Ship: N362CM Engine 2: 690382





Ship: N364CM Engine 1: 690208





Ship: N364CM Engine 2: 695533





Ship: N371CM Engine 1: 690331





Ship: N371CM Engine 2: 690380





Ship: N372CM Engine 1: 695245





Ship: N372CM Engine 2: 695283





Ship: N390CM Engine 1: 707113





Ship: N390CM Engine 2: 706924





Ship: N391CM Engine 1: 707157





Ship: N391CM Engine 2: 707151





Ship: N740AX Engine 1: 580150





Ship: N740AX Engine 2: 580296





Ship: N744AX Engine 1: 580114





Ship: N744AX Engine 2: 580248





Ship: N749AX Engine 1: 580183





Ship: N749AX Engine 2: 580339





Ship: N750AX Engine 1: 580223





Ship: N750AX Engine 2: 580151





Ship: N760CK Engine 1: 702167





Ship: N760CK Engine 2: 702334





Ship: N762CK Engine 1: 695