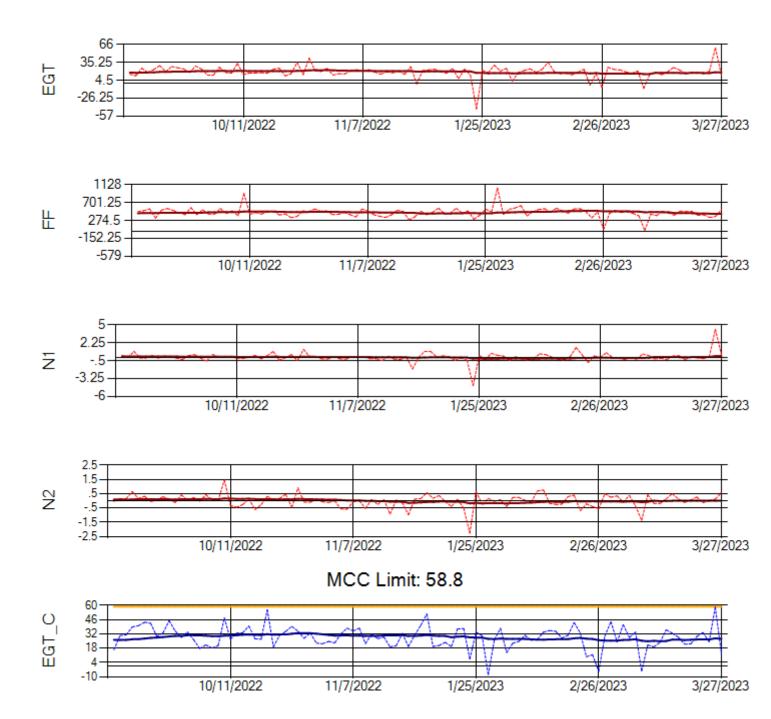

Ship: N763CK Engine 2: 695144

Ship: N764CK Engine 1: 695527

Ship: N764CK Engine 2: 695589

Ship: N767AX Engine 1: 580219

Ship: N767AX Engine 2: 580196

MCC Limit: 58.8

Ship: N768AX Engine 1: 580351

Ship: N768AX Engine 2: 580137