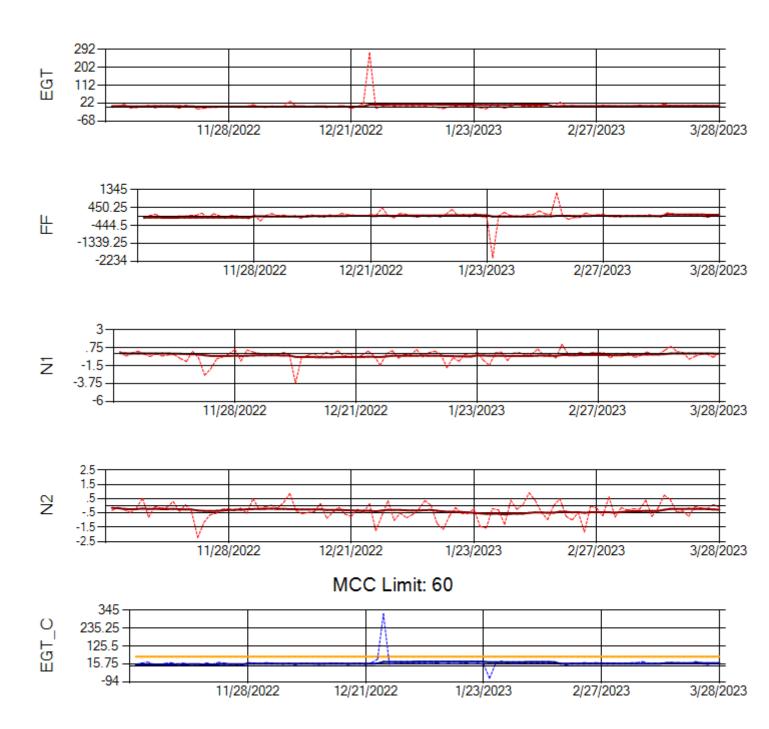

Ship: N763CK Engine 2: 695144

Ship: N764CK Engine 1: 695527

Ship: N764CK Engine 2: 695589

Ship: N767AX Engine 1: 580219

Ship: N767AX Engine 2: 580196

MCC Limit: 58.8

Ship: N768AX Engine 1: 580351

Ship: N768AX Engine 2: 580137