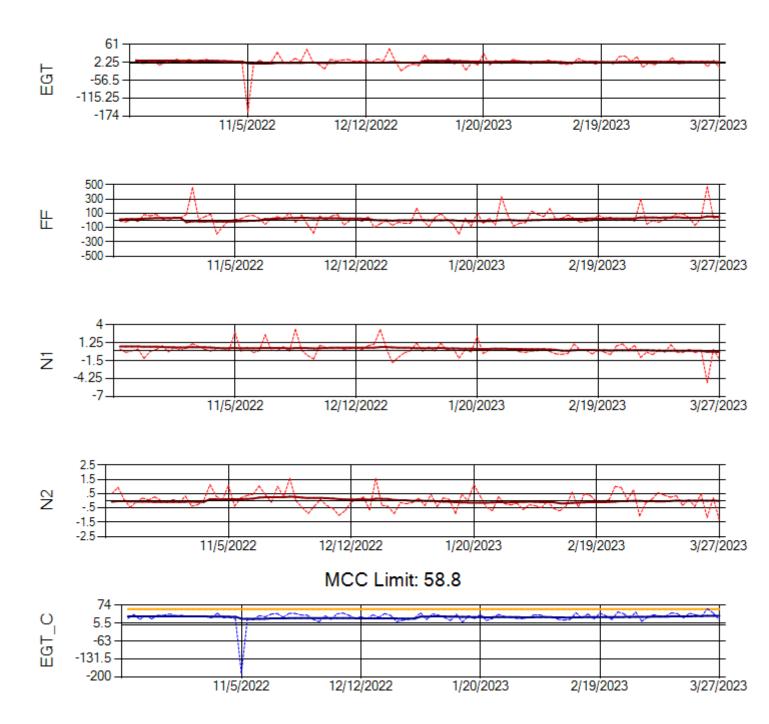

Ship: N763CK Engine 2: 695144

Ship: N764CK Engine 1: 695527

Ship: N764CK Engine 2: 695589

Ship: N767AX Engine 1: 580219

Ship: N767AX Engine 2: 580196

MCC Limit: 58.8

Ship: N768AX Engine 1: 580351

Ship: N768AX Engine 2: 580137