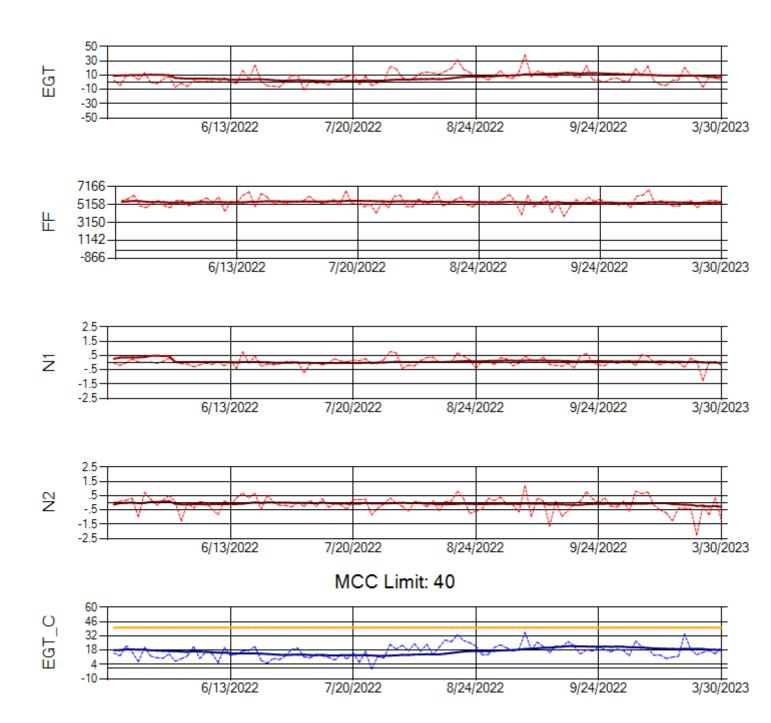

Ship: N219CY Engine 1: 717629





Ship: N219CY Engine 2: 729097





Ship: N220CY Engine 1: 727979





Ship: N220CY Engine 2: 727755





Ship: N226CY Engine 1: 724678





Ship: N226CY Engine 2: 729023





Ship: N312AA Engine 1: 580269





Ship: N312AA Engine 2: 580234





Ship: N317CM Engine 1: 695491





Ship: N317CM Engine 2: 695446





Ship: N362CM Engine 1: 695687





Ship: N362CM Engine 2: 690382





Ship: N364CM Engine 1: 690208





Ship: N364CM Engine 2: 695533





Ship: N371CM Engine 1: 690331





Ship: N371CM Engine 2: 690380





Ship: N372CM Engine 1: 695245





Ship: N372CM Engine 2: 695283





Ship: N390CM Engine 1: 707113





Ship: N390CM Engine 2: 706924





Ship: N391CM Engine 1: 707157





Ship: N391CM Engine 2: 707151





Ship: N740AX Engine 1: 580150





Ship: N740AX Engine 2: 580296





Ship: N744AX Engine 1: 580114





Ship: N744AX Engine 2: 580248





Ship: N749AX Engine 1: 580183





Ship: N749AX Engine 2: 580339





Ship: N750AX Engine 1: 580223





Ship: N750AX Engine 2: 580151





Ship: N760CK Engine 1: 702167





Ship: N760CK Engine 2: 702334





Ship: N762CK Engine 1: 695618





Ship: N762CK Engine 2: 695325





Ship: N763CK Engine 1: 695