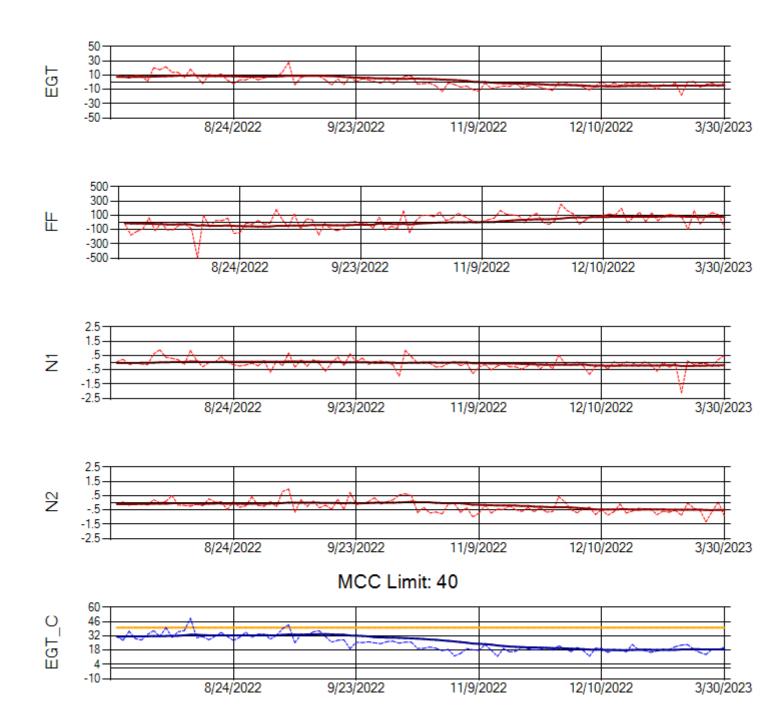

Ship: N219CY Engine 1: 717629





Ship: N219CY Engine 2: 729097





Ship: N220CY Engine 1: 727979





Ship: N220CY Engine 2: 727755





Ship: N226CY Engine 1: 724678





Ship: N226CY Engine 2: 729023





Ship: N312AA Engine 1: 580269





Ship: N312AA Engine 2: 580234





Ship: N317CM Engine 1: 695491





Ship: N317CM Engine 2: 695446





Ship: N362CM Engine 1: 695687





Ship: N362CM Engine 2: 690382





Ship: N364CM Engine 1: 690208





Ship: N364CM Engine 2: 695533





Ship: N371CM Engine 1: 690331





Ship: N371CM Engine 2: 690380





Ship: N372CM Engine 1: 695245





Ship: N372CM Engine 2: 695283





Ship: N390CM Engine 1: 707113





Ship: N390CM Engine 2: 706924





Ship: N391CM Engine 1: 707157





Ship: N391CM Engine 2: 707151





Ship: N740AX Engine 1: 580150





Ship: N740AX Engine 2: 580296





Ship: N744AX Engine 1: 580114





Ship: N744AX Engine 2: 580248





Ship: N749AX Engine 1: 580183





Ship: N749AX Engine 2: 580339





Ship: N750AX Engine 1: 580223





Ship: N750AX Engine 2: 580151





Ship: N760CK Engine 1: 702167





Ship: N760CK Engine 2: 702334





Ship: N762CK Engine 1: 695618





Ship: N762CK Engine 2: 695