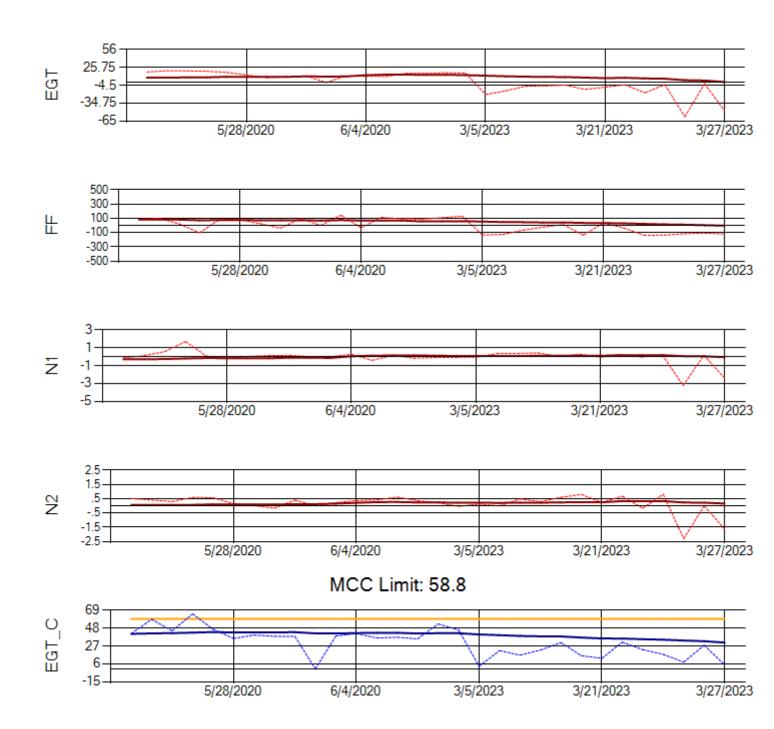

Ship: N763CK Engine 2: 695144

Ship: N764CK Engine 1: 695527

Ship: N764CK Engine 2: 695589

Ship: N767AX Engine 1: 580219

Ship: N767AX Engine 2: 580196

MCC Limit: 58.8

Ship: N768AX Engine 1: 580351

Ship: N768AX Engine 2: 580137