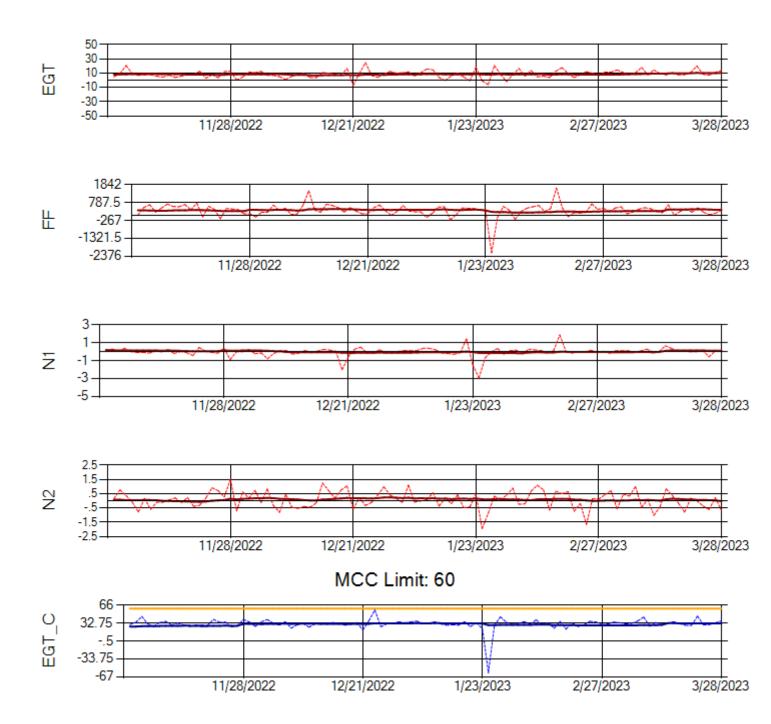

Ship: N763CK Engine 2: 695144

Ship: N764CK Engine 1: 695527

Ship: N764CK Engine 2: 695589

Ship: N767AX Engine 1: 580219

Ship: N767AX Engine 2: 580196

MCC Limit: 58.8

Ship: N768AX Engine 1: 580351

Ship: N768AX Engine 2: 580137