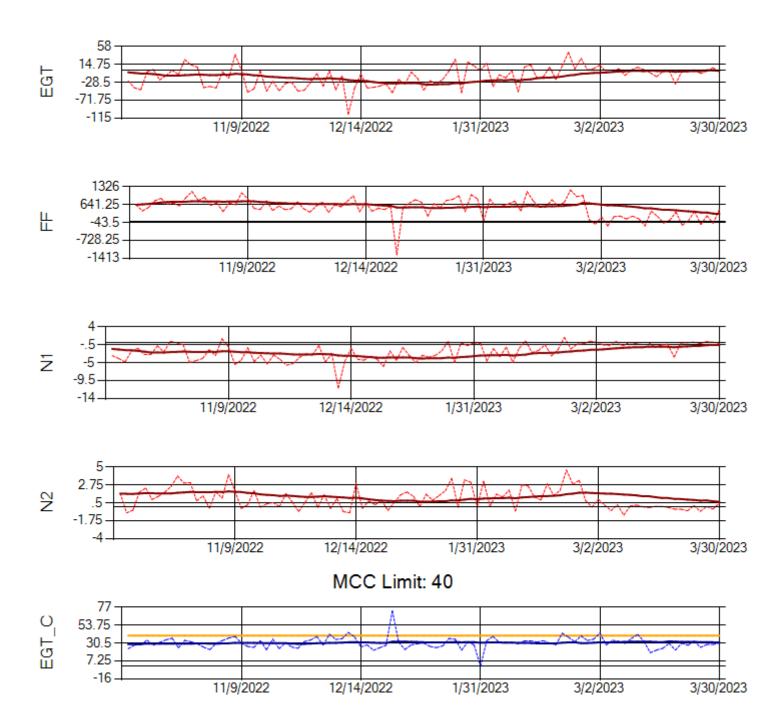

Ship: N763CK Engine 2: 695144

Ship: N764CK Engine 1: 695527

Ship: N764CK Engine 2: 695589

Ship: N767AX Engine 1: 580219

Ship: N767AX Engine 2: 580196

MCC Limit: 58.8

Ship: N768AX Engine 1: 580351

Ship: N768AX Engine 2: 580137