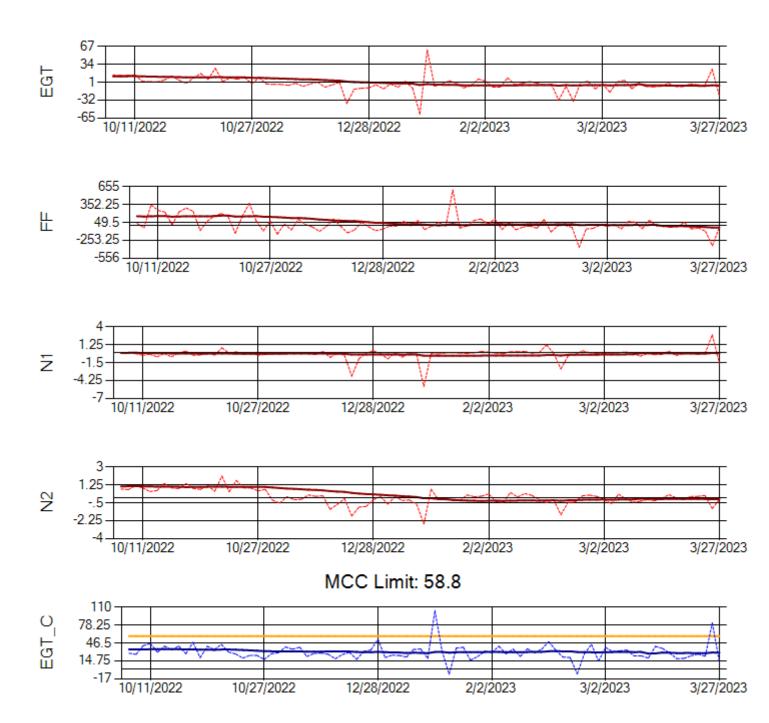

Ship: N763CK Engine 2: 695144

Ship: N764CK Engine 1: 695527

Ship: N764CK Engine 2: 695589

Ship: N767AX Engine 1: 580219

Ship: N767AX Engine 2: 580196

MCC Limit: 58.8

Ship: N768AX Engine 1: 580351

Ship: N768AX Engine 2: 580137