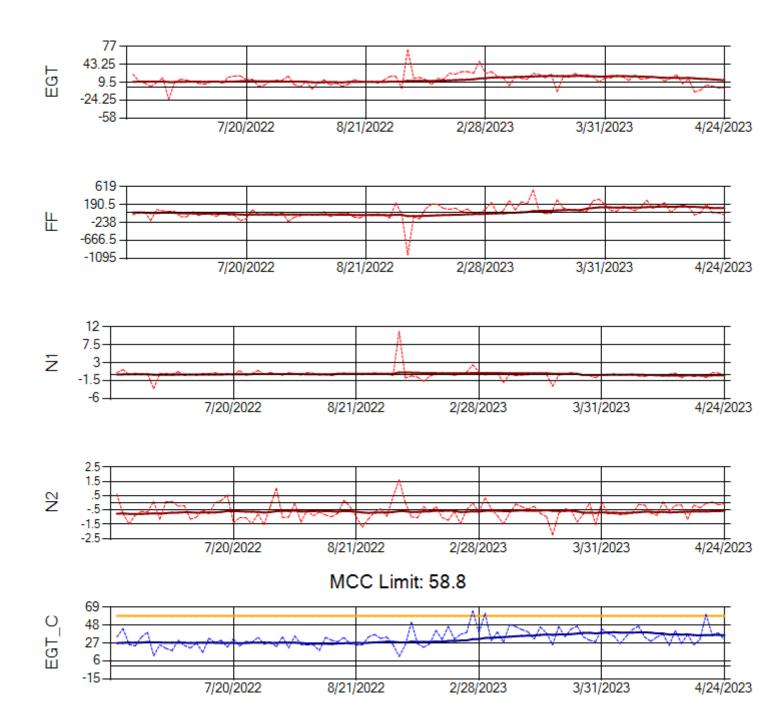

Ship: N763CK Engine 2: 695144

Ship: N764CK Engine 1: 695527

Ship: N764CK Engine 2: 695589

Ship: N767AX Engine 1: 580219

Ship: N767AX Engine 2: 580196

MCC Limit: 58.8

Ship: N768AX Engine 1: 580351

Ship: N768AX Engine 2: 580137