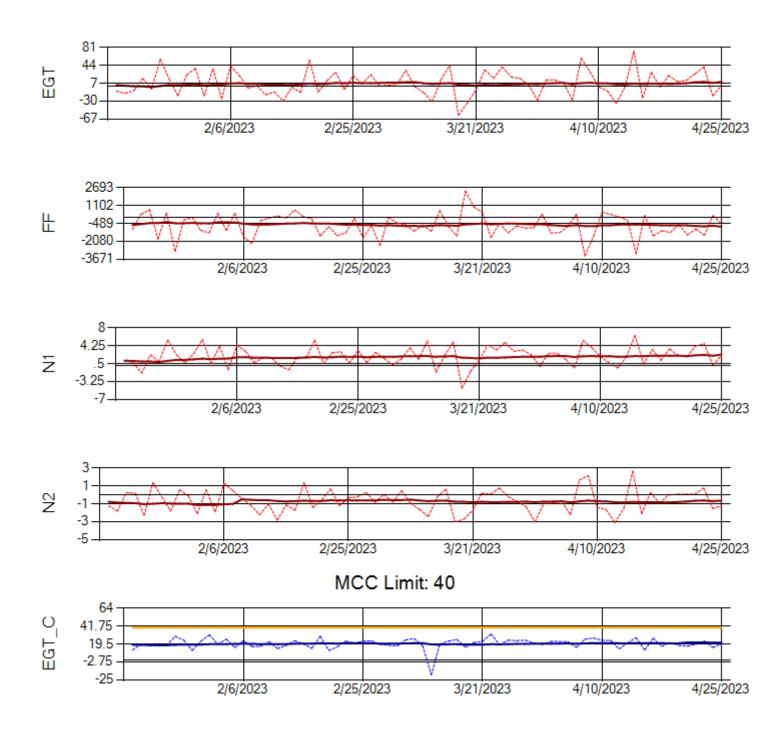

MCC Limit: 40

Ship: N371CM Engine 1: 690331

Ship: N371CM Engine 2: 690380

Ship: N372CM Engine 1: 695245

Ship: N372CM Engine 2: 695283

Ship: N390CM Engine 1: 707113

Ship: N390CM Engine 2: 706924

Ship: N391CM Engine 1: 707157