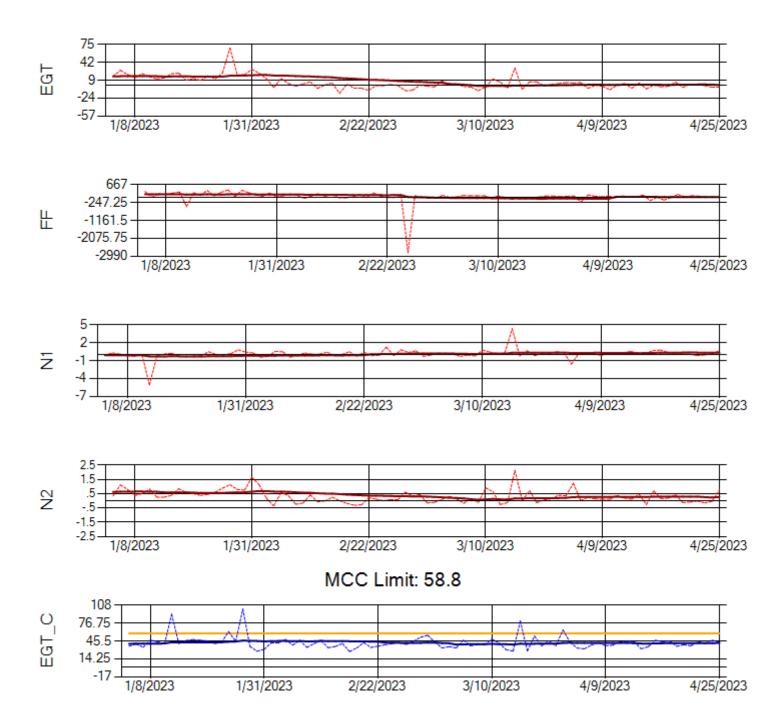

Ship: N763CK Engine 2: 695144

Ship: N764CK Engine 1: 695527

Ship: N764CK Engine 2: 695589

Ship: N767AX Engine 1: 580219

Ship: N767AX Engine 2: 580196

MCC Limit: 58.8

Ship: N768AX Engine 1: 580351

Ship: N768AX Engine 2: 580137