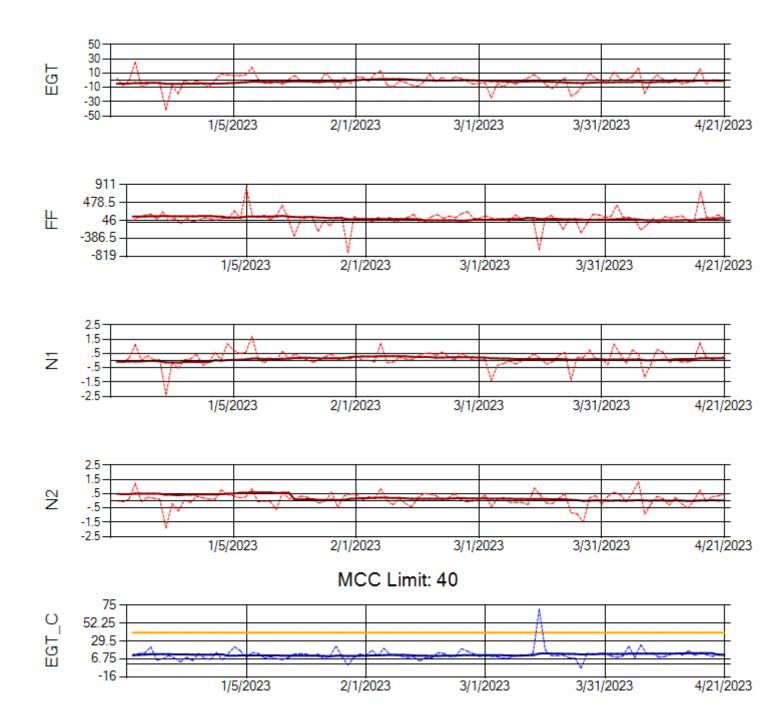

MCC Limit: 40

Ship: N371CM Engine 1: 690331

Ship: N371CM Engine 2: 690380

Ship: N372CM Engine 1: 695245

Ship: N372CM Engine 2: 695283

Ship: N390CM Engine 1: 707113

Ship: N390CM Engine 2: 706924

Ship: N391CM Engine 1: 707157