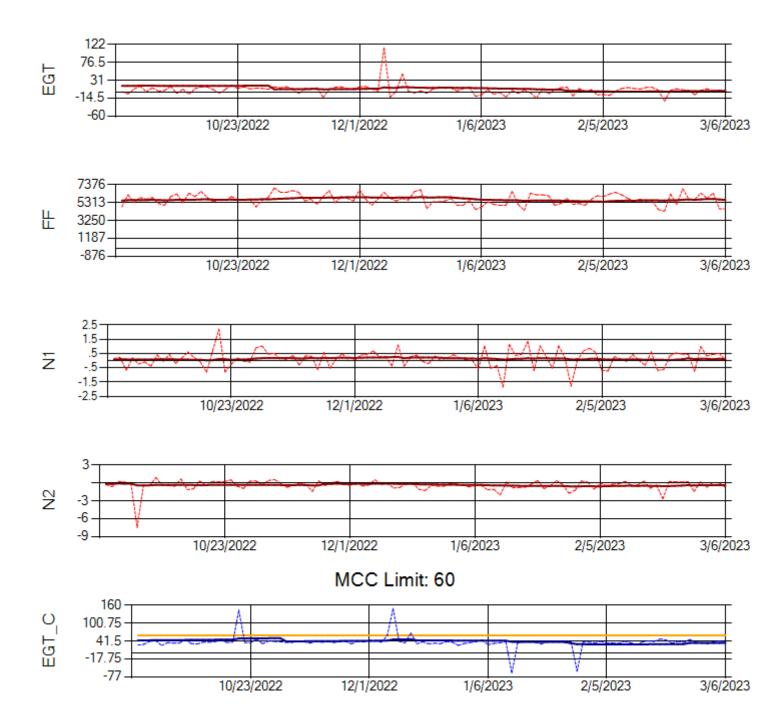

MCC Limit: 40

Ship: N371CM Engine 1: 690331

Ship: N371CM Engine 2: 690380

Ship: N372CM Engine 1: 695245

Ship: N372CM Engine 2: 695283

Ship: N390CM Engine 1: 707113

Ship: N390CM Engine 2: 706924

Ship: N391CM Engine 1: 707157