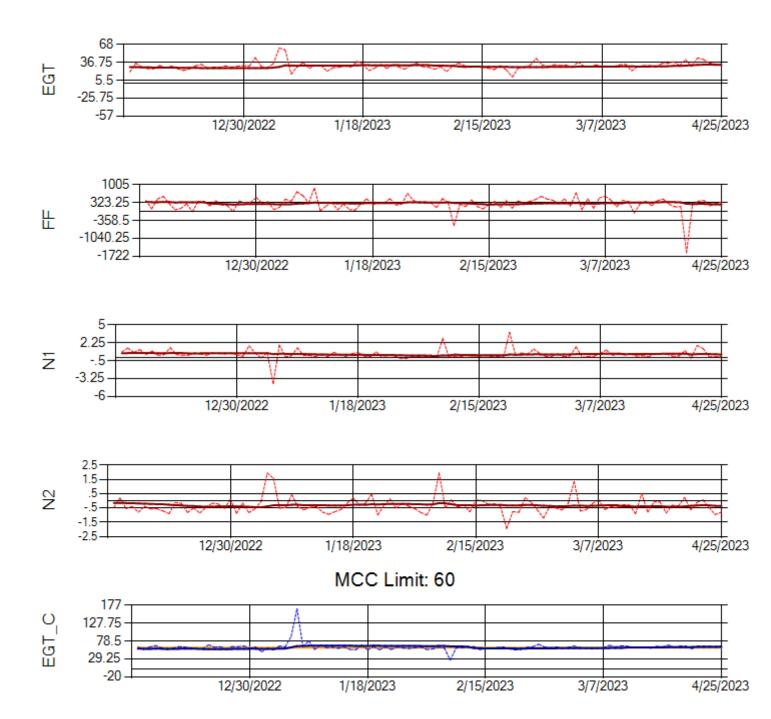

Ship: N763CK Engine 2: 695144

Ship: N764CK Engine 1: 695527

Ship: N764CK Engine 2: 695589

Ship: N767AX Engine 1: 580219

Ship: N767AX Engine 2: 580196

MCC Limit: 58.8

Ship: N768AX Engine 1: 580351

Ship: N768AX Engine 2: 580137