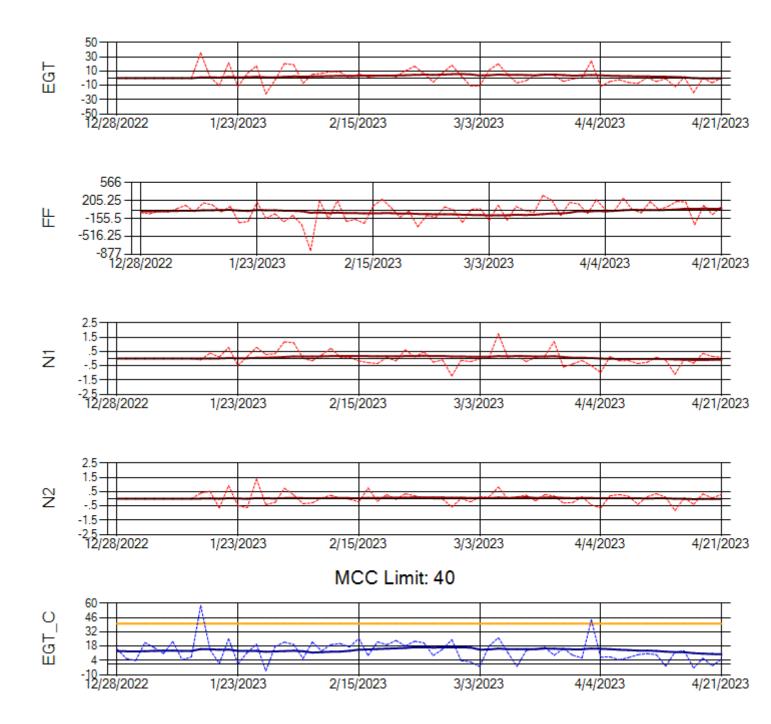

MCC Limit: 40

Ship: N371CM Engine 1: 690331

Ship: N371CM Engine 2: 690380

Ship: N372CM Engine 1: 695245

Ship: N372CM Engine 2: 695283

Ship: N390CM Engine 1: 707113

Ship: N390CM Engine 2: 706924

Ship: N391CM Engine 1: 707157