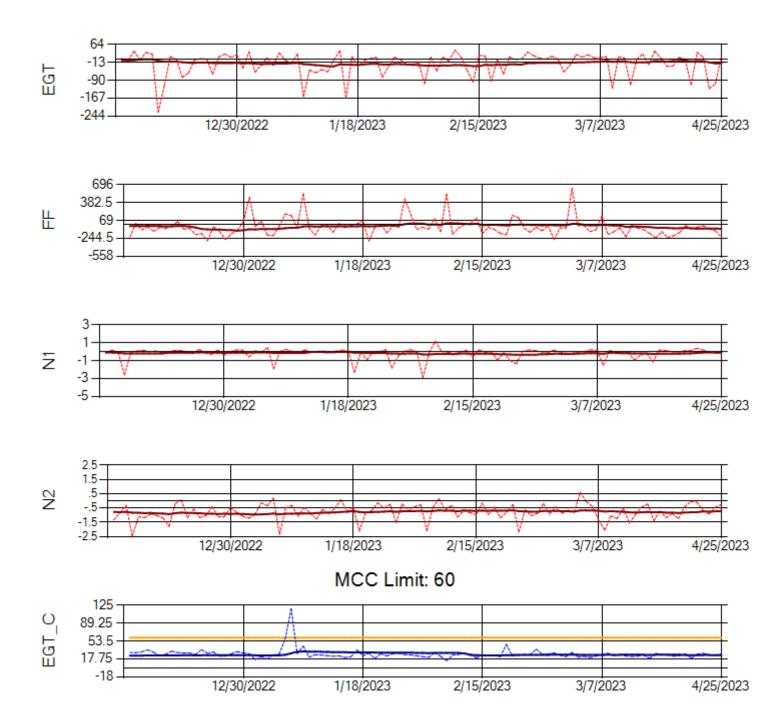

Ship: N763CK Engine 2: 695144

Ship: N764CK Engine 1: 695527

Ship: N764CK Engine 2: 695589

Ship: N767AX Engine 1: 580219

Ship: N767AX Engine 2: 580196

MCC Limit: 58.8

Ship: N768AX Engine 1: 580351

Ship: N768AX Engine 2: 580137