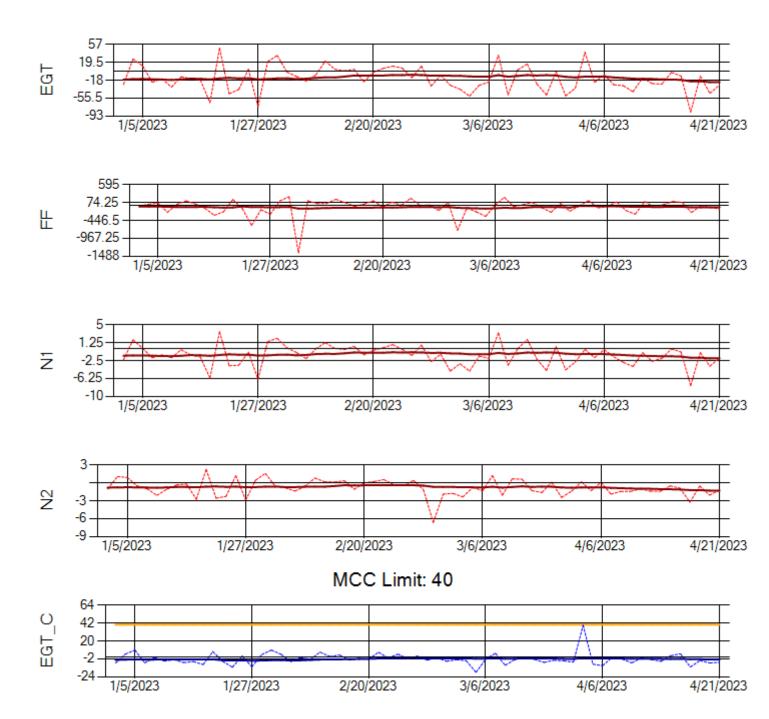

MCC Limit: 40

Ship: N371CM Engine 1: 690331

Ship: N371CM Engine 2: 690380

Ship: N372CM Engine 1: 695245

Ship: N372CM Engine 2: 695283

Ship: N390CM Engine 1: 707113

Ship: N390CM Engine 2: 706924

Ship: N391CM Engine 1: 707157