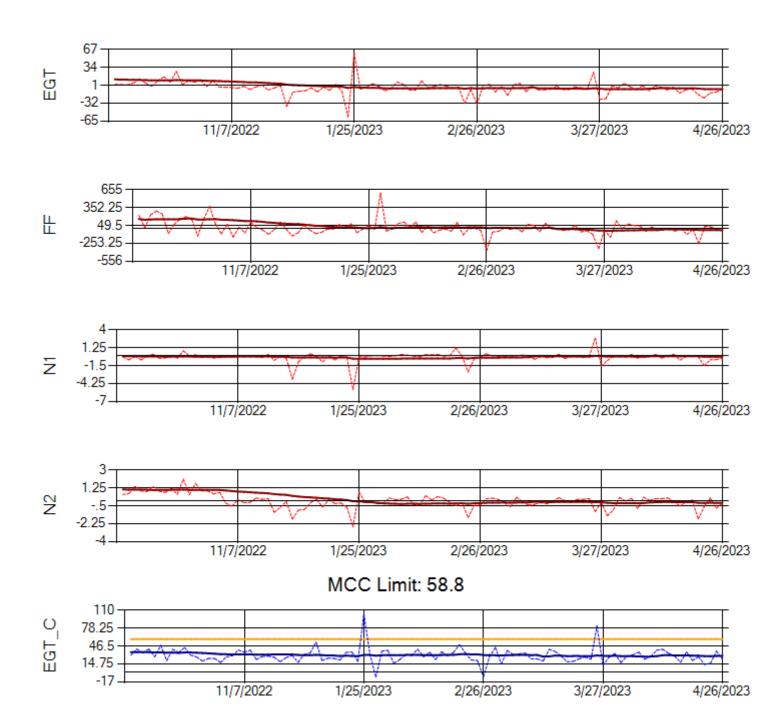

Ship: N763CK Engine 2: 695144

Ship: N764CK Engine 1: 695527

Ship: N764CK Engine 2: 695589

Ship: N767AX Engine 1: 580219

Ship: N767AX Engine 2: 580196

MCC Limit: 58.8

Ship: N768AX Engine 1: 580351

Ship: N768AX Engine 2: 580137