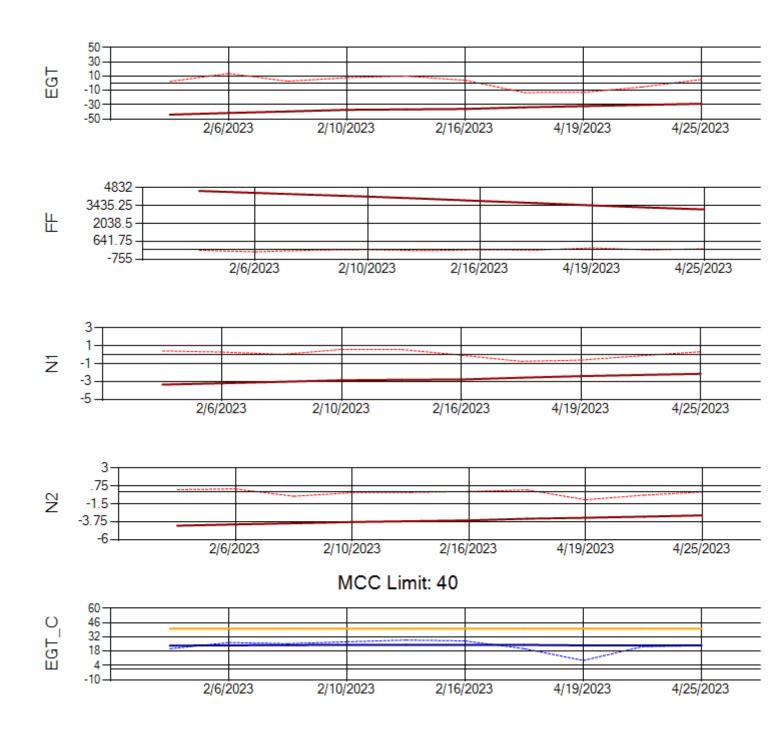

MCC Limit: 40

Ship: N371CM Engine 1: 690331

Ship: N371CM Engine 2: 690380

Ship: N372CM Engine 1: 695245

Ship: N372CM Engine 2: 695283

Ship: N390CM Engine 1: 707113

Ship: N390CM Engine 2: 706924

Ship: N391CM Engine 1: 707157