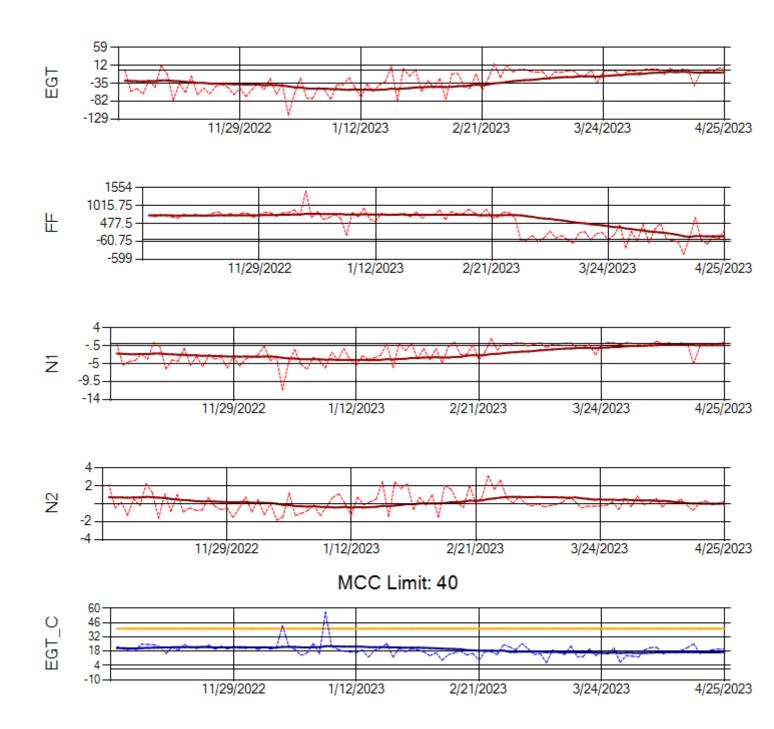

MCC Limit: 40

Ship: N371CM Engine 1: 690331

Ship: N371CM Engine 2: 690380

Ship: N372CM Engine 1: 695245

Ship: N372CM Engine 2: 695283

Ship: N390CM Engine 1: 707113

Ship: N390CM Engine 2: 706924

Ship: N391CM Engine 1: 707157