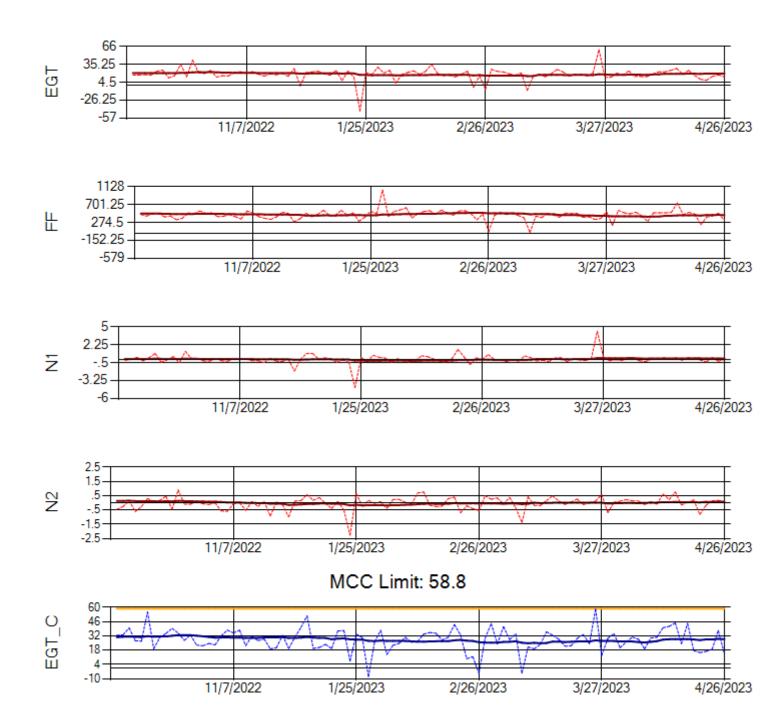

Ship: N763CK Engine 2: 695144

Ship: N764CK Engine 1: 695527

Ship: N764CK Engine 2: 695589

Ship: N767AX Engine 1: 580219

Ship: N767AX Engine 2: 580196

MCC Limit: 58.8

Ship: N768AX Engine 1: 580351

Ship: N768AX Engine 2: 580137