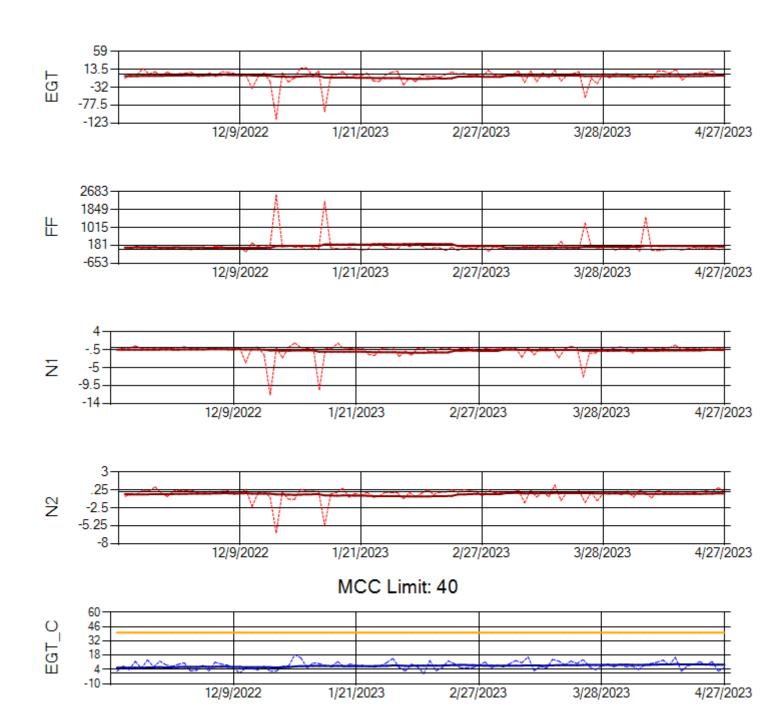

MCC Limit: 40

Ship: N371CM Engine 1: 690331

Ship: N371CM Engine 2: 690380

Ship: N372CM Engine 1: 695245

Ship: N372CM Engine 2: 695283

Ship: N390CM Engine 1: 707113

Ship: N390CM Engine 2: 706924

Ship: N391CM Engine 1: 707157