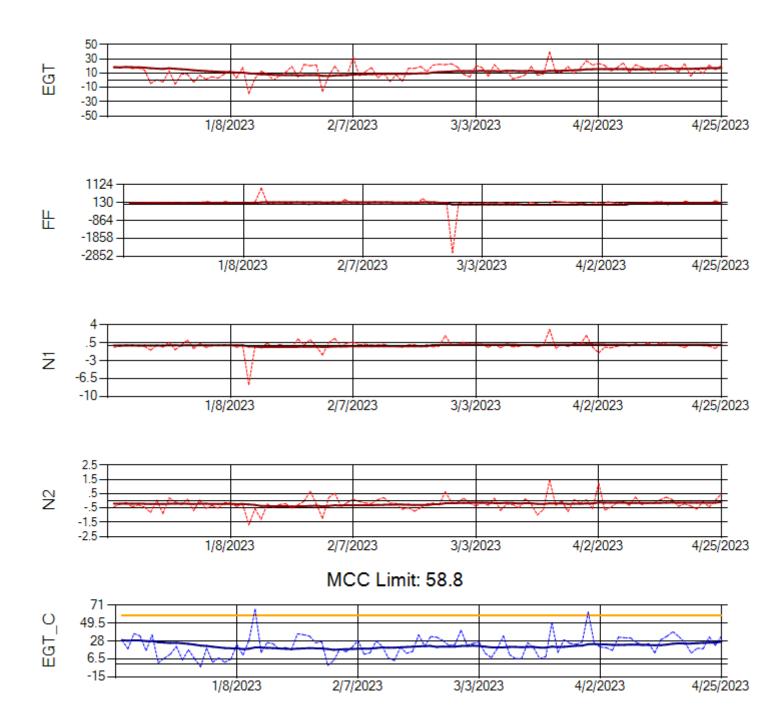

Ship: N763CK Engine 2: 695144

Ship: N764CK Engine 1: 695527

Ship: N764CK Engine 2: 695589

Ship: N767AX Engine 1: 580219

Ship: N767AX Engine 2: 580196

MCC Limit: 58.8

Ship: N768AX Engine 1: 580351

Ship: N768AX Engine 2: 580137