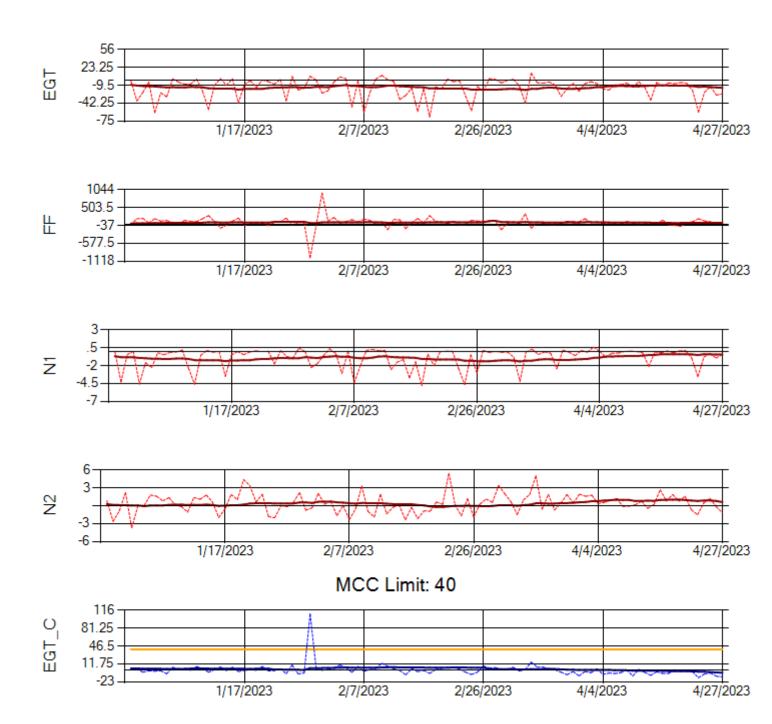

MCC Limit: 40

Ship: N371CM Engine 1: 690331

Ship: N371CM Engine 2: 690380

Ship: N372CM Engine 1: 695245

Ship: N372CM Engine 2: 695283

Ship: N390CM Engine 1: 707113

Ship: N390CM Engine 2: 706924

Ship: N391CM Engine 1: 707157