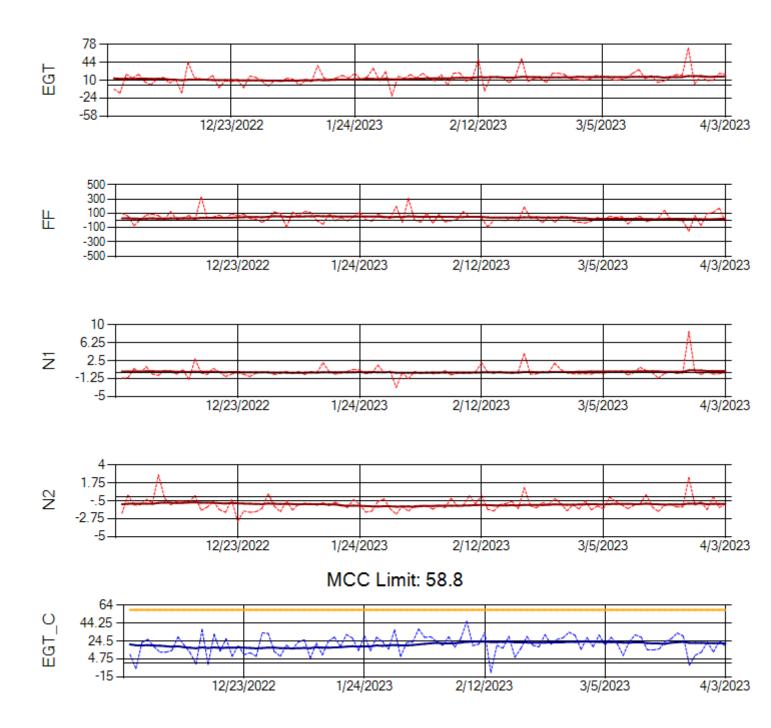

Ship: N763CK Engine 2: 695144

Ship: N764CK Engine 1: 695527

Ship: N764CK Engine 2: 695589

Ship: N767AX Engine 1: 580219

Ship: N767AX Engine 2: 580196

MCC Limit: 58.8

Ship: N768AX Engine 1: 580351

Ship: N768AX Engine 2: 580137