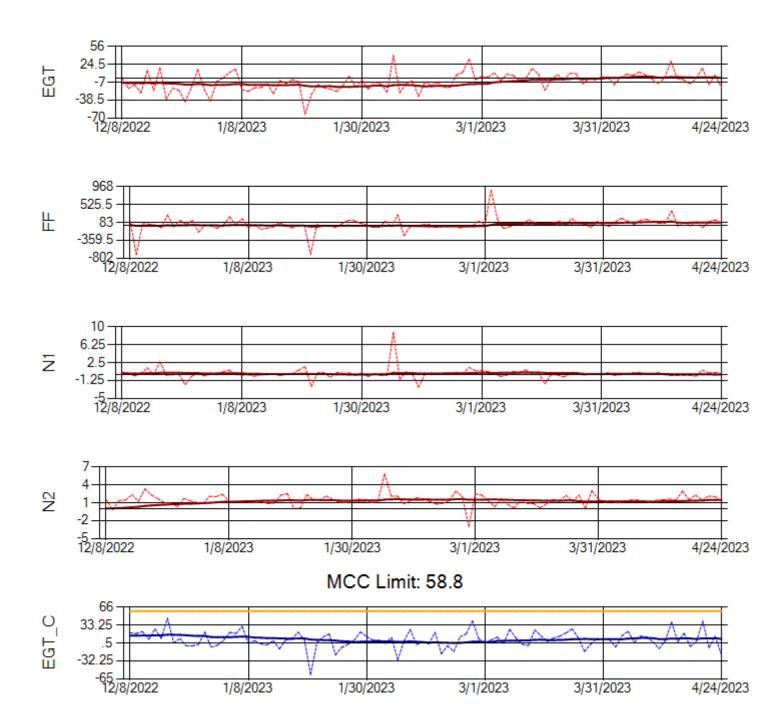

Ship: N763CK Engine 2: 695144

Ship: N764CK Engine 1: 695527

Ship: N764CK Engine 2: 695589

Ship: N767AX Engine 1: 580219

Ship: N767AX Engine 2: 580196

MCC Limit: 58.8

Ship: N768AX Engine 1: 580351

Ship: N768AX Engine 2: 580137