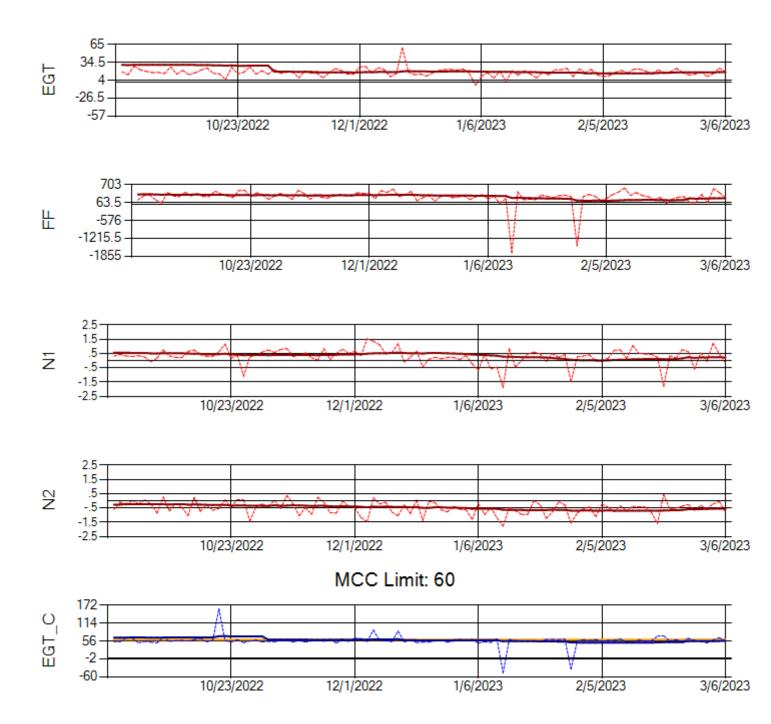

MCC Limit: 40

Ship: N371CM Engine 1: 690331

Ship: N371CM Engine 2: 690380

Ship: N372CM Engine 1: 695245

Ship: N372CM Engine 2: 695283

Ship: N390CM Engine 1: 707113

Ship: N390CM Engine 2: 706924

Ship: N391CM Engine 1: 707157