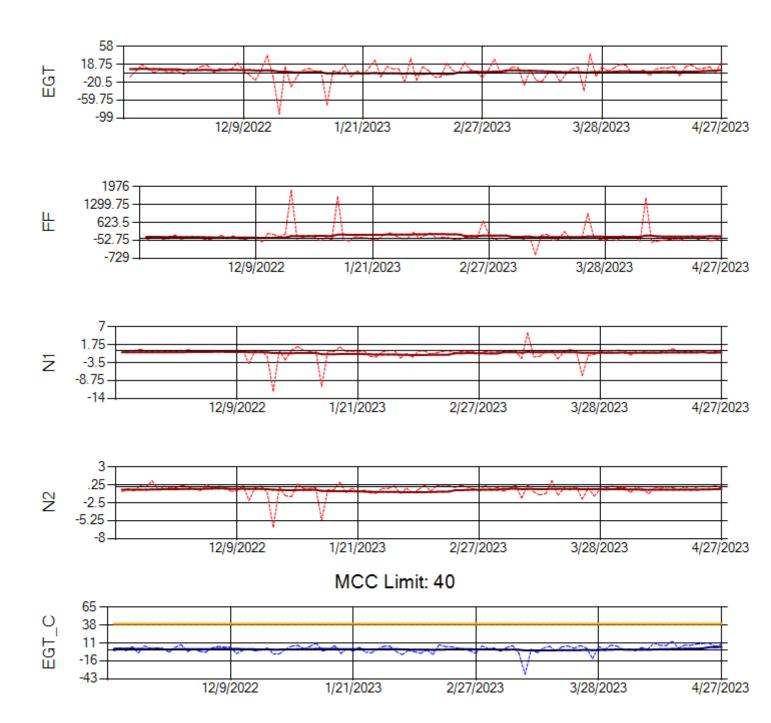

MCC Limit: 40

Ship: N371CM Engine 1: 690331

Ship: N371CM Engine 2: 690380

Ship: N372CM Engine 1: 695245

Ship: N372CM Engine 2: 695283

Ship: N390CM Engine 1: 707113

Ship: N390CM Engine 2: 706924

Ship: N391CM Engine 1: 707157