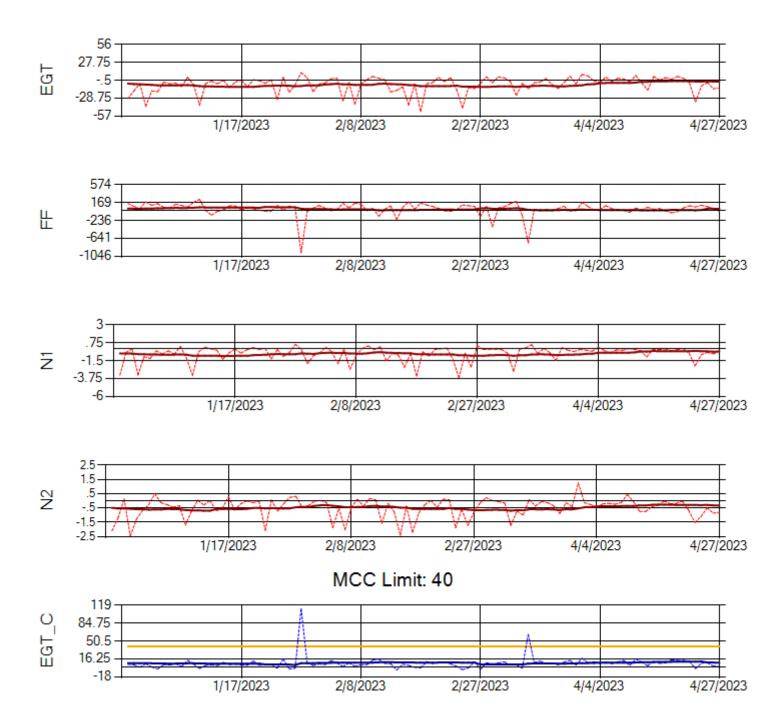

MCC Limit: 40

Ship: N371CM Engine 1: 690331

Ship: N371CM Engine 2: 690380

Ship: N372CM Engine 1: 695245

Ship: N372CM Engine 2: 695283

Ship: N390CM Engine 1: 707113

Ship: N390CM Engine 2: 706924

Ship: N391CM Engine 1: 707157