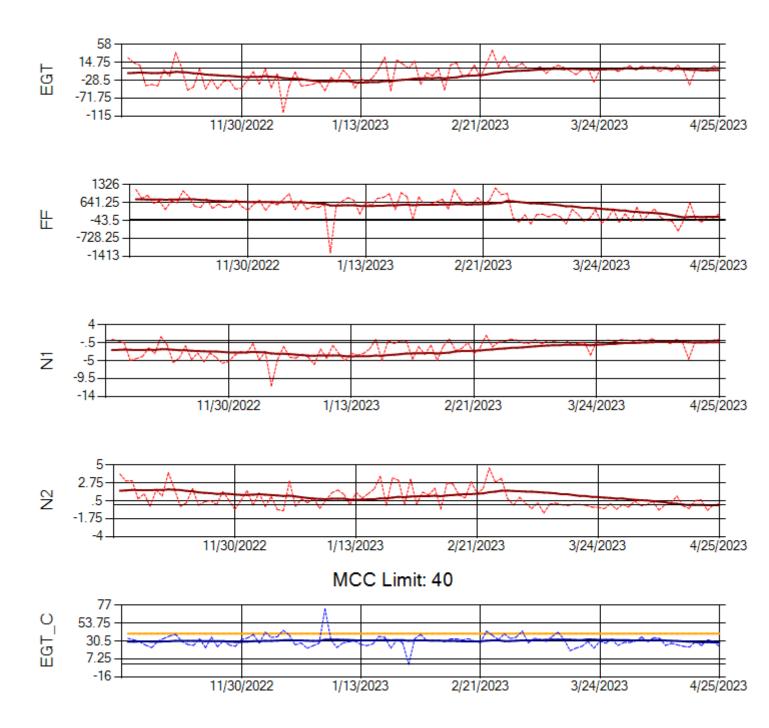

MCC Limit: 40

Ship: N371CM Engine 1: 690331

Ship: N371CM Engine 2: 690380

Ship: N372CM Engine 1: 695245

Ship: N372CM Engine 2: 695283

Ship: N390CM Engine 1: 707113

Ship: N390CM Engine 2: 706924

Ship: N391CM Engine 1: 707157