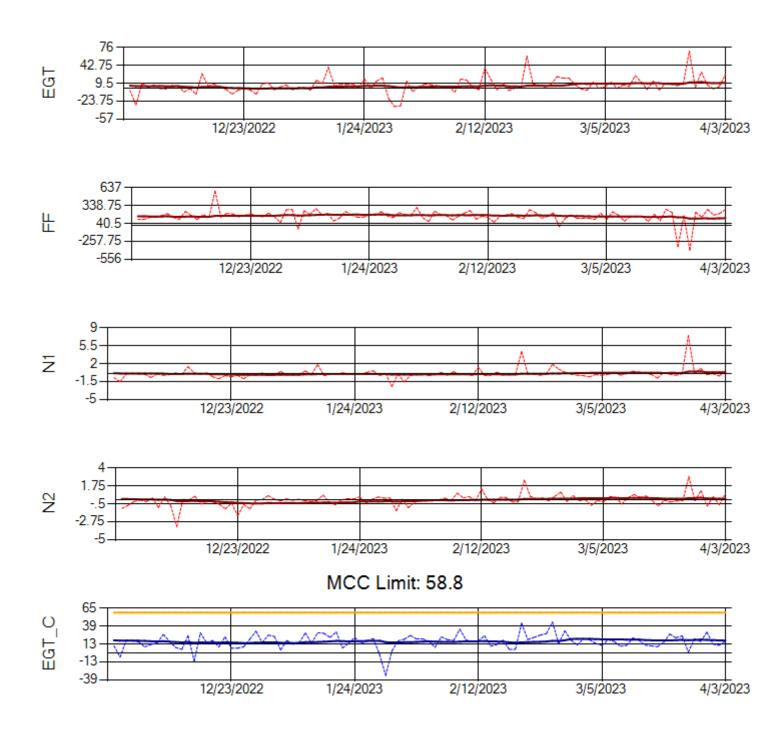

Ship: N763CK Engine 2: 695144

Ship: N764CK Engine 1: 695527

Ship: N764CK Engine 2: 695589

Ship: N767AX Engine 1: 580219

Ship: N767AX Engine 2: 580196

MCC Limit: 58.8

Ship: N768AX Engine 1: 580351

Ship: N768AX Engine 2: 580137