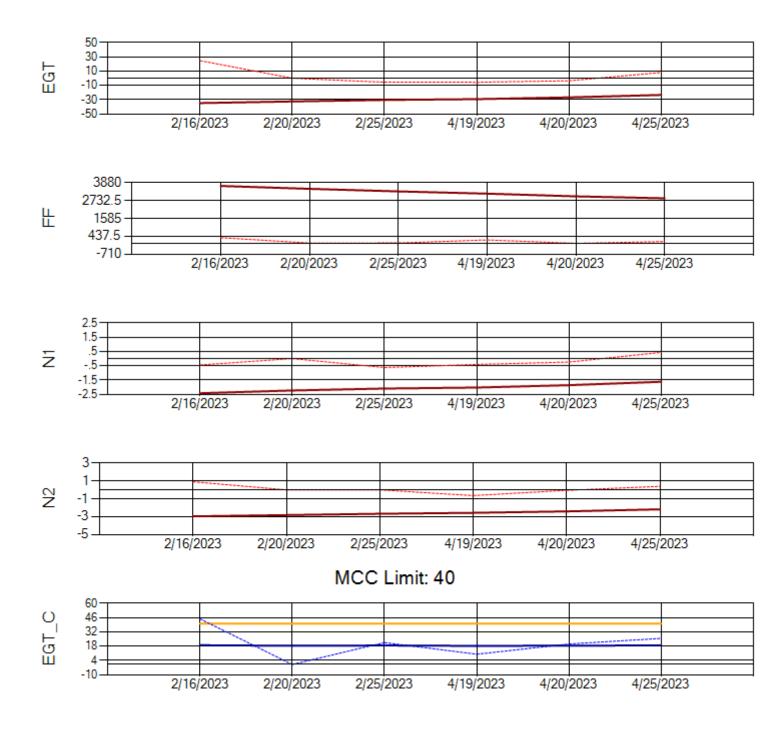

MCC Limit: 40

Ship: N371CM Engine 1: 690331

Ship: N371CM Engine 2: 690380

Ship: N372CM Engine 1: 695245

Ship: N372CM Engine 2: 695283

Ship: N390CM Engine 1: 707113

Ship: N390CM Engine 2: 706924

Ship: N391CM Engine 1: 707157