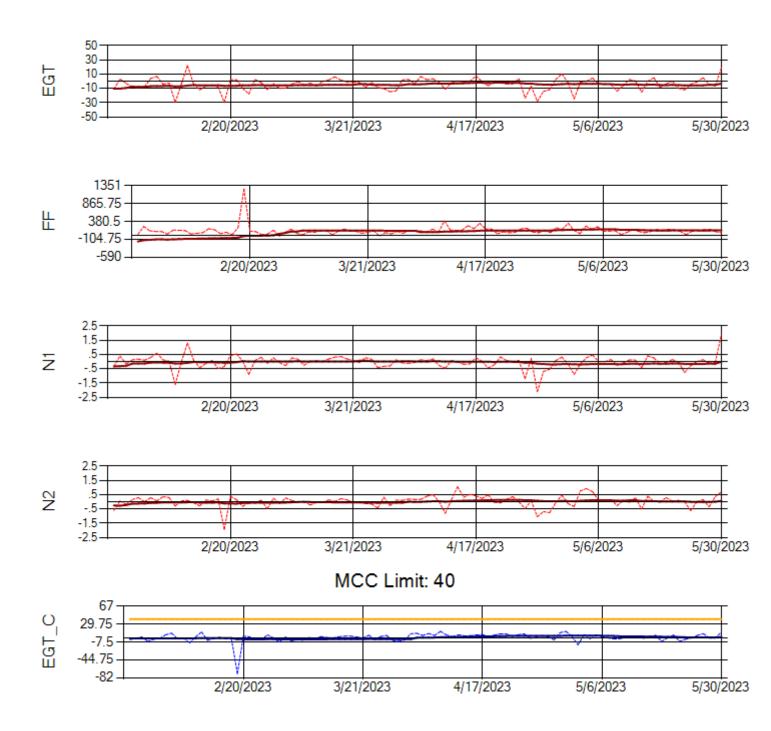

Ship: N391CM Engine 1: 706321

MCC Limit: 40

Delta TechOps

Ship: N391CM Engine 2: 707151

Ship: N744AX Engine 1: 580114

Ship: N744AX Engine 2: 580248

Ship: N749AX Engine 1: 580183

Ship: N749AX Engine 2: 580339