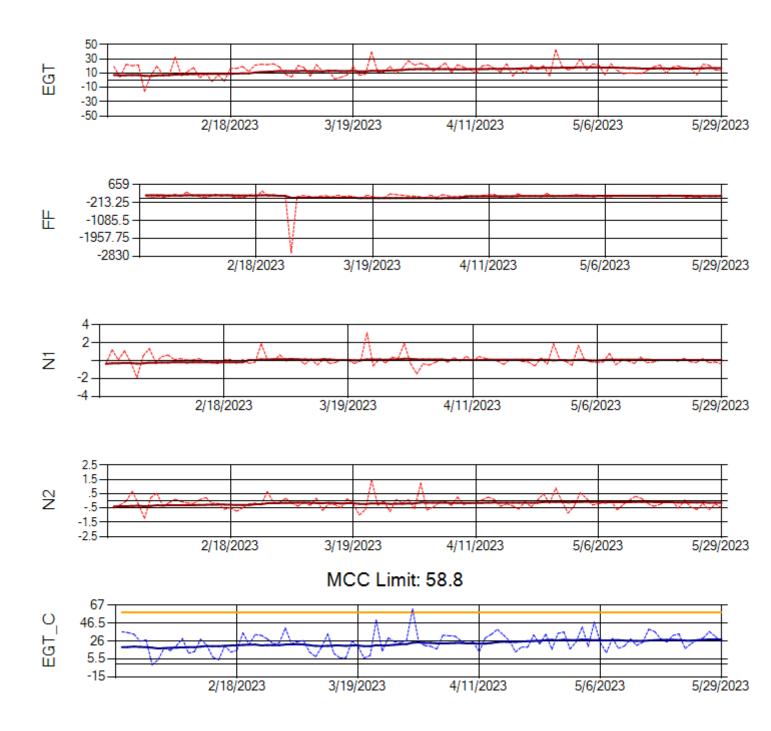

MCC Limit: 40

Delta TechOps

Ship: N371CM Engine 1: 690331

Ship: N371CM Engine 2: 690380

Ship: N372CM Engine 1: 695245

Ship: N372CM Engine 2: 695283

Ship: N390CM Engine 1: 707113

Ship: N390CM Engine 2: 706924