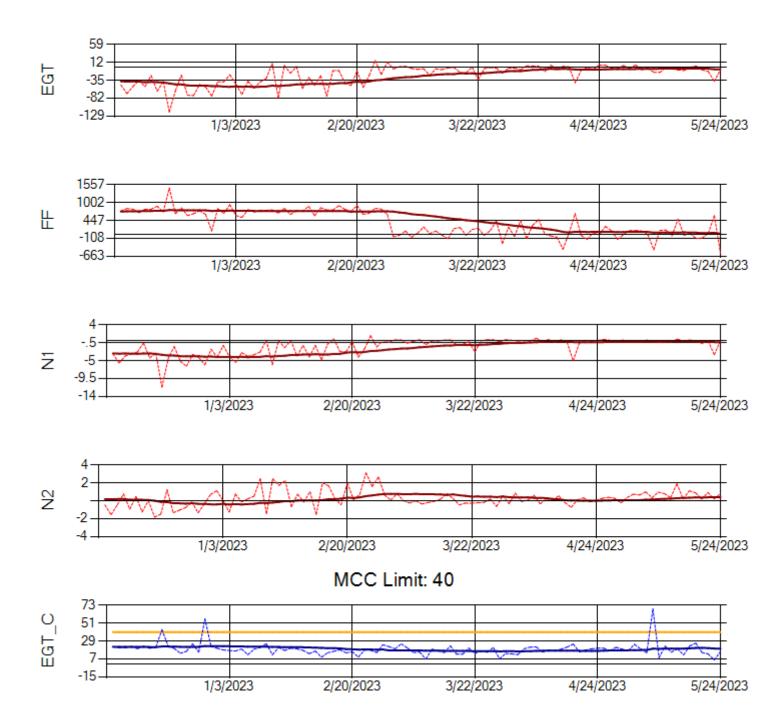

Ship: N391CM Engine 1: 706321

MCC Limit: 40

Delta TechOps

Ship: N391CM Engine 2: 707151

Ship: N744AX Engine 1: 580114

Ship: N744AX Engine 2: 580248

Ship: N749AX Engine 1: 580183

Ship: N749AX Engine 2: 580339