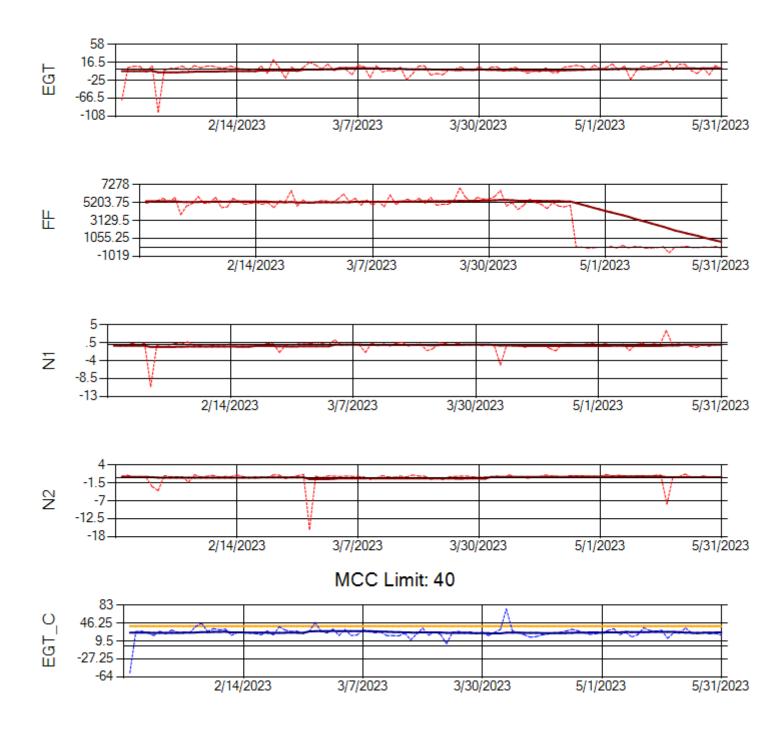

MCC Limit: 40

Delta TechOps

Ship: N371CM Engine 1: 690331

Ship: N371CM Engine 2: 690380

Ship: N372CM Engine 1: 695245

Ship: N372CM Engine 2: 695283

Ship: N390CM Engine 1: 707113

Ship: N390CM Engine 2: 706924