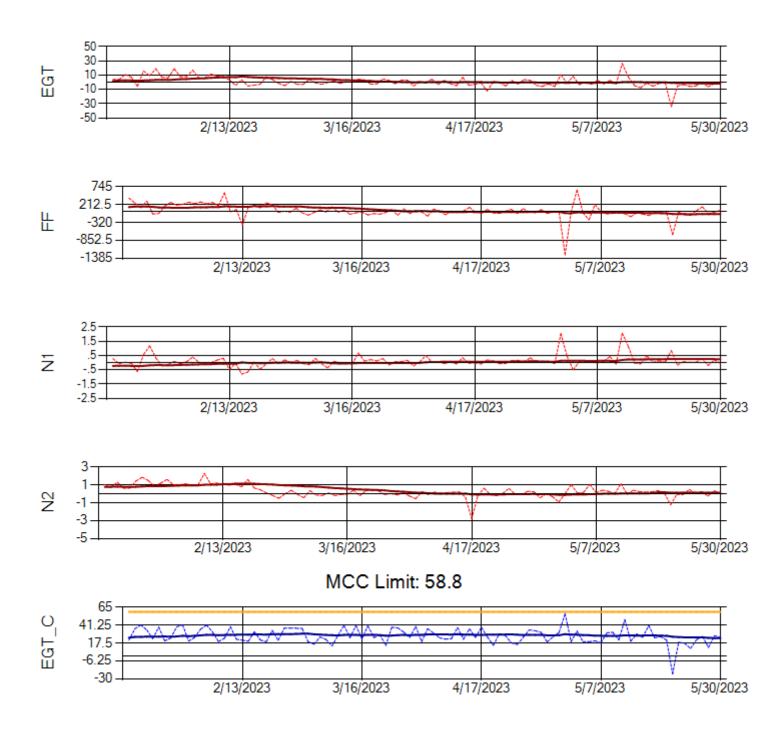

MCC Limit: 40

Delta TechOps

Ship: N371CM Engine 1: 690331

Ship: N371CM Engine 2: 690380

Ship: N372CM Engine 1: 695245

Ship: N372CM Engine 2: 695283

Ship: N390CM Engine 1: 707113

Ship: N390CM Engine 2: 706924