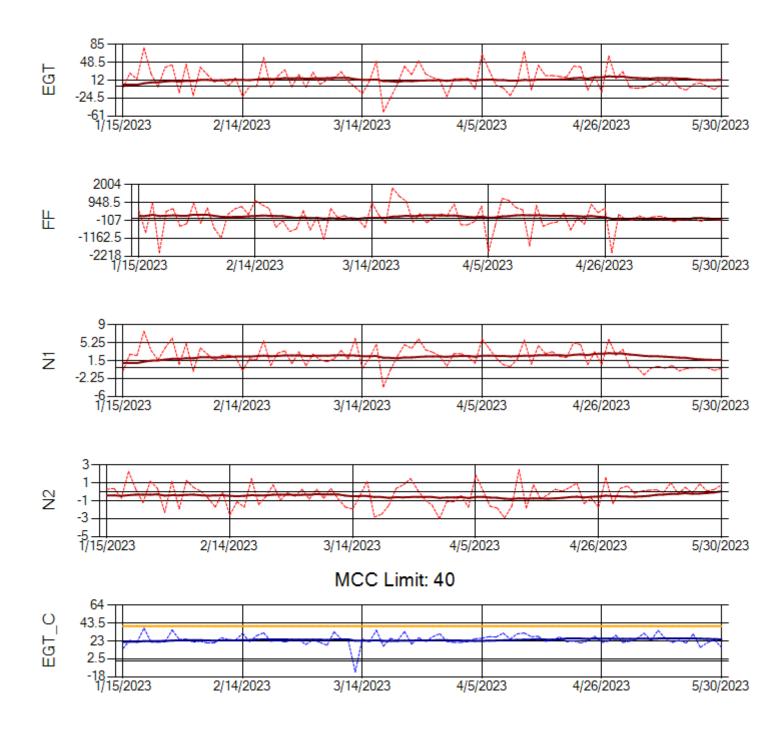

Ship: N391CM Engine 1: 706321

MCC Limit: 40

Delta TechOps

Ship: N391CM Engine 2: 707151

Ship: N744AX Engine 1: 580114

Ship: N744AX Engine 2: 580248

Ship: N749AX Engine 1: 580183

Ship: N749AX Engine 2: 580339