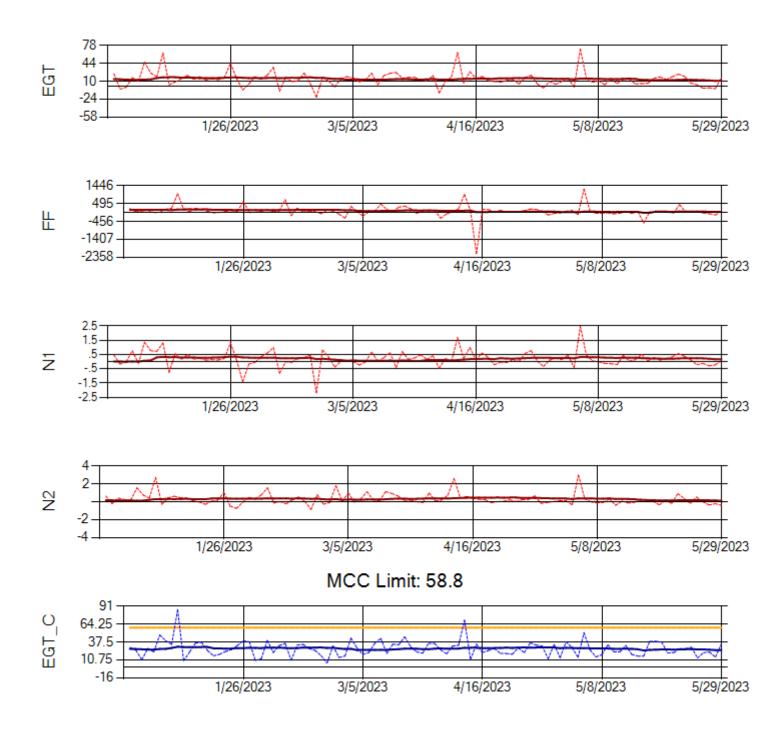

MCC Limit: 40

Delta TechOps

Ship: N371CM Engine 1: 690331

Ship: N371CM Engine 2: 690380

Ship: N372CM Engine 1: 695245

Ship: N372CM Engine 2: 695283

Ship: N390CM Engine 1: 707113

Ship: N390CM Engine 2: 706924