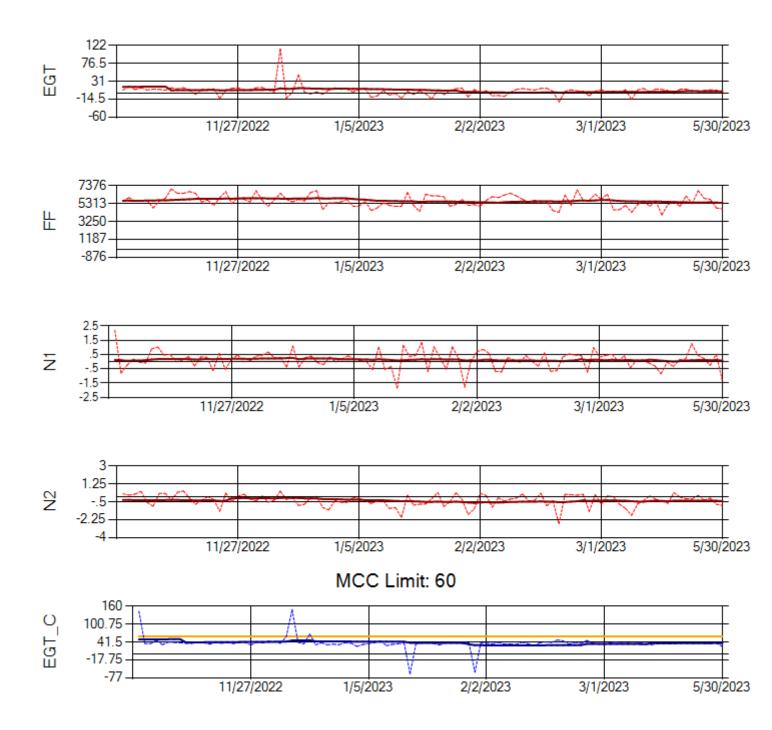

MCC Limit: 40

Delta TechOps

Ship: N371CM Engine 1: 690331

Ship: N371CM Engine 2: 690380

Ship: N372CM Engine 1: 695245

Ship: N372CM Engine 2: 695283

Ship: N390CM Engine 1: 707113

Ship: N390CM Engine 2: 706924