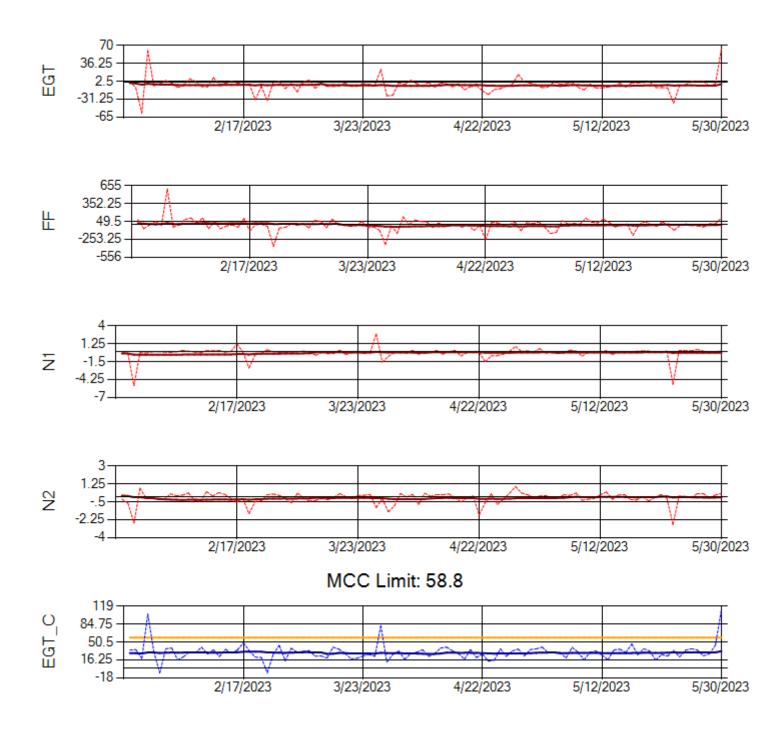

Ship: N391CM Engine 1: 706321

MCC Limit: 40

Delta TechOps

Ship: N391CM Engine 2: 707151

Ship: N744AX Engine 1: 580114

Ship: N744AX Engine 2: 580248

Ship: N749AX Engine 1: 580183

Ship: N749AX Engine 2: 580339