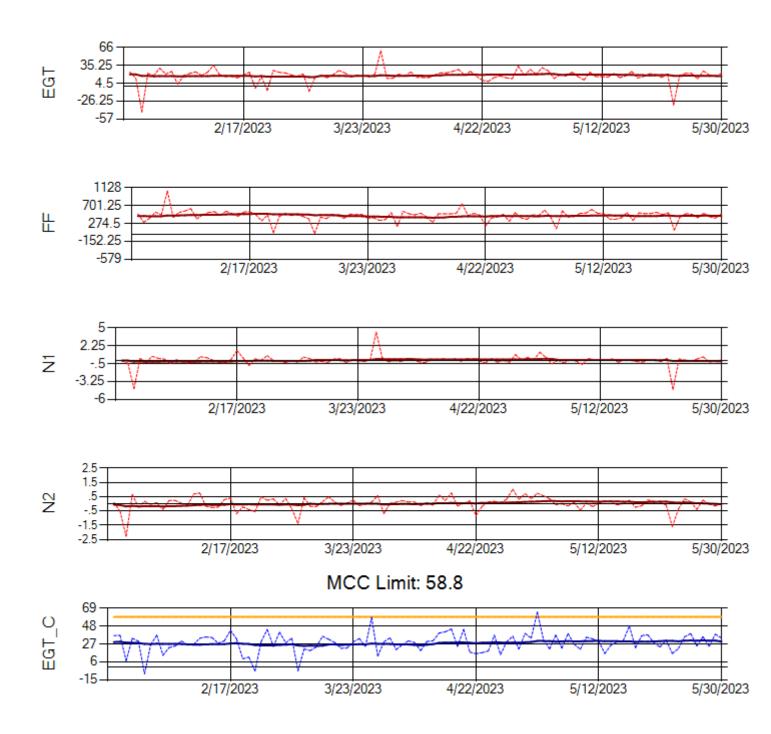

MCC Limit: 40

Delta TechOps

Ship: N371CM Engine 1: 690331

Ship: N371CM Engine 2: 690380

Ship: N372CM Engine 1: 695245

Ship: N372CM Engine 2: 695283

Ship: N390CM Engine 1: 707113

Ship: N390CM Engine 2: 706924