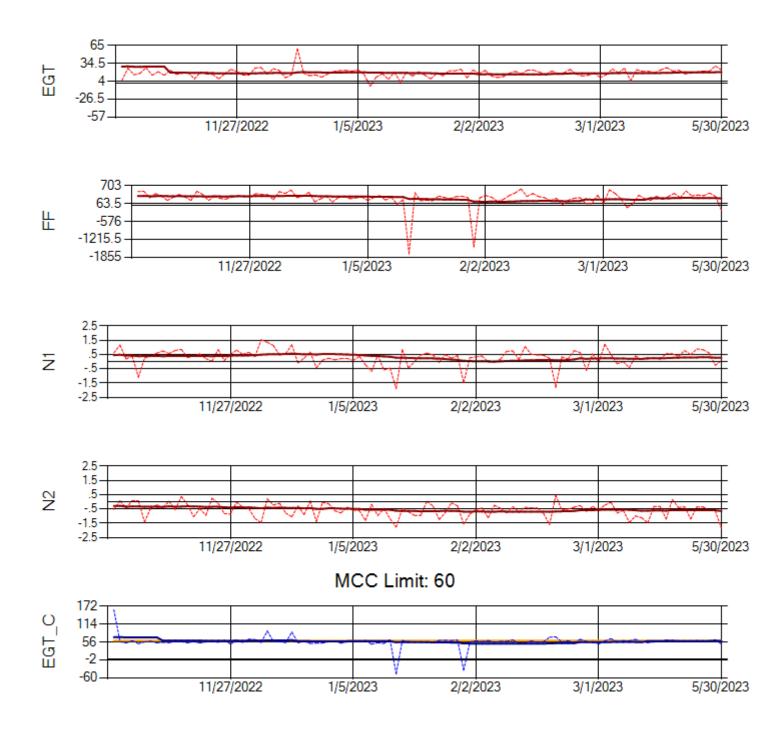

MCC Limit: 40

Delta TechOps

Ship: N371CM Engine 1: 690331

Ship: N371CM Engine 2: 690380

Ship: N372CM Engine 1: 695245

Ship: N372CM Engine 2: 695283

Ship: N390CM Engine 1: 707113

Ship: N390CM Engine 2: 706924