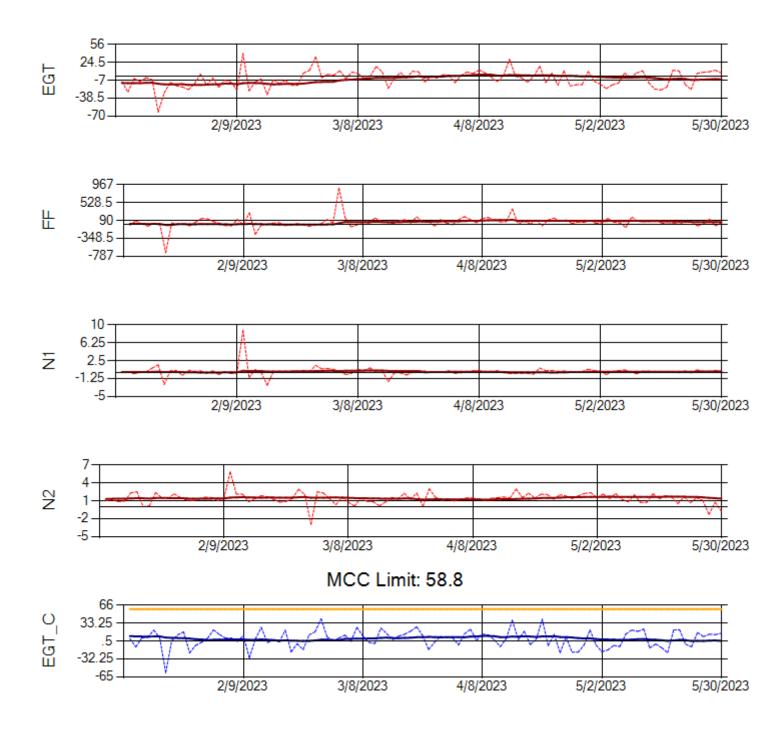

MCC Limit: 40

Delta TechOps

Ship: N371CM Engine 1: 690331

Ship: N371CM Engine 2: 690380

Ship: N372CM Engine 1: 695245

Ship: N372CM Engine 2: 695283

Ship: N390CM Engine 1: 707113

Ship: N390CM Engine 2: 706924