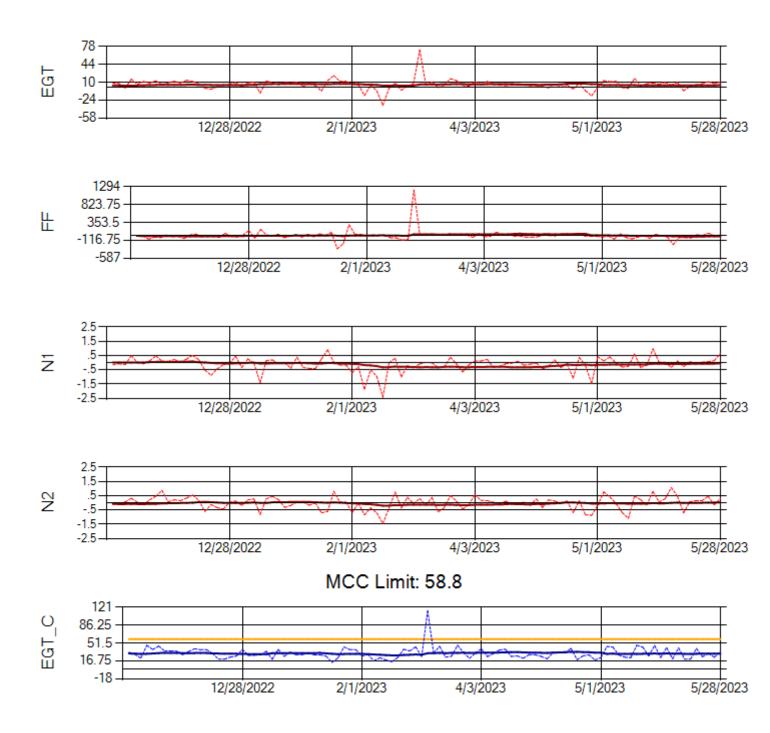

MCC Limit: 40

Delta TechOps

Ship: N371CM Engine 1: 690331

Ship: N371CM Engine 2: 690380

Ship: N372CM Engine 1: 695245

Ship: N372CM Engine 2: 695283

Ship: N390CM Engine 1: 707113

Ship: N390CM Engine 2: 706924