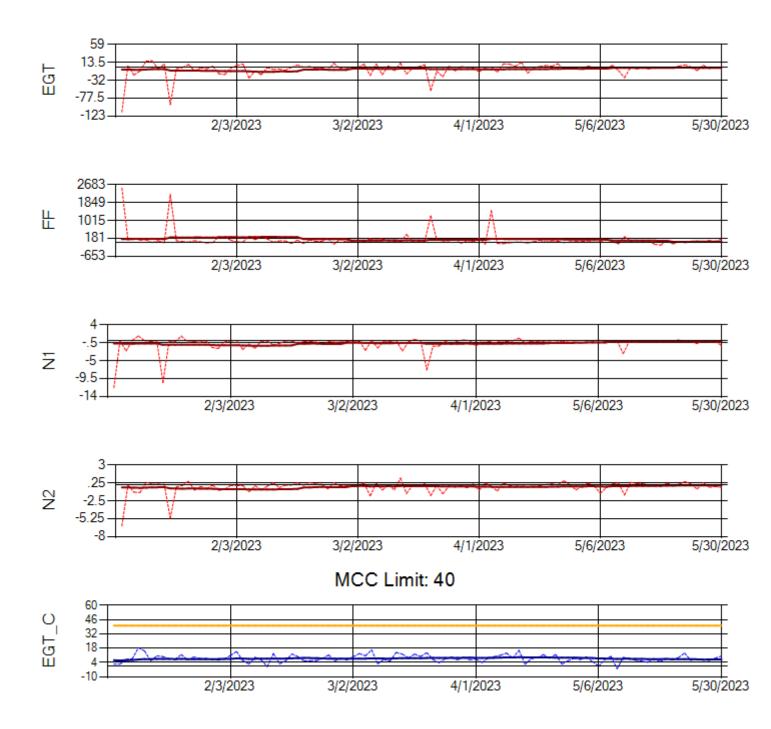

Ship: N391CM Engine 1: 706321

MCC Limit: 40

Delta TechOps

Ship: N391CM Engine 2: 707151

Ship: N744AX Engine 1: 580114

Ship: N744AX Engine 2: 580248

Ship: N749AX Engine 1: 580183

Ship: N749AX Engine 2: 580339