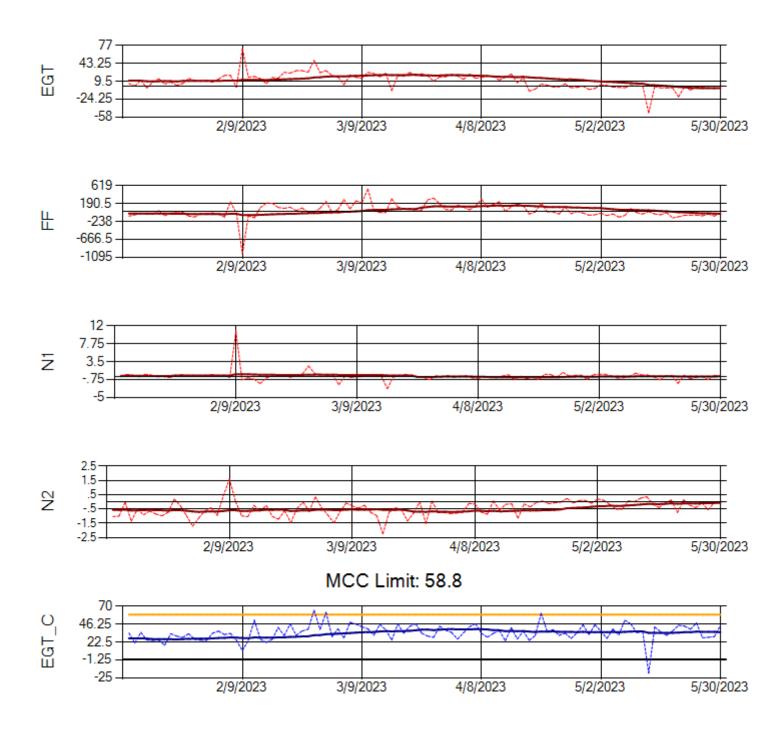

MCC Limit: 40

Delta TechOps

Ship: N371CM Engine 1: 690331

Ship: N371CM Engine 2: 690380

Ship: N372CM Engine 1: 695245

Ship: N372CM Engine 2: 695283

Ship: N390CM Engine 1: 707113

Ship: N390CM Engine 2: 706924