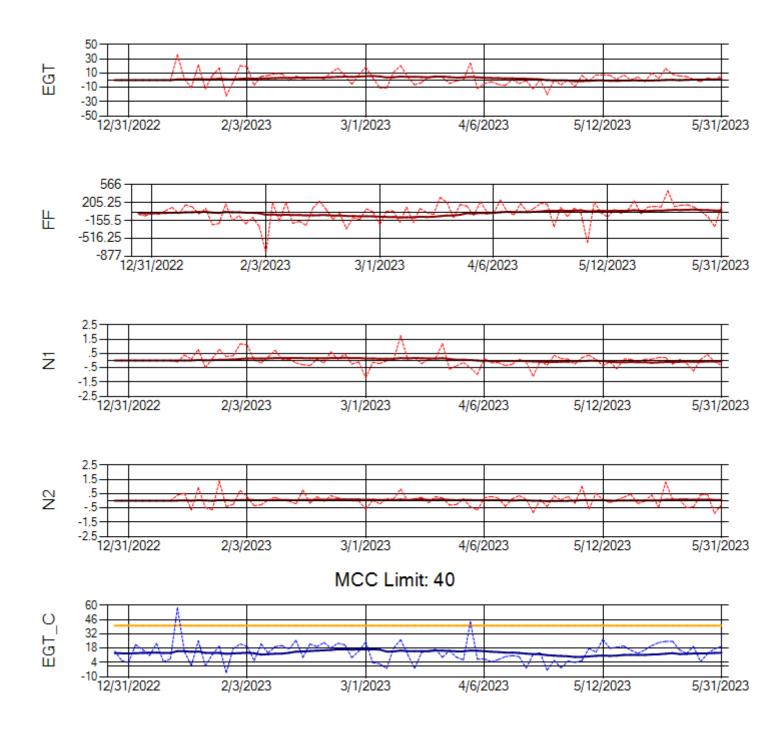

MCC Limit: 40

Delta TechOps

Ship: N371CM Engine 1: 690331

Ship: N371CM Engine 2: 690380

Ship: N372CM Engine 1: 695245

Ship: N372CM Engine 2: 695283

Ship: N390CM Engine 1: 707113

Ship: N390CM Engine 2: 706924

Ship: N391CM Engine 1: 706321

MCC Limit: 40

Delta TechOps

Ship: N391CM Engine 2: 707151

Ship: N744AX Engine 1: 580114

Ship: N744AX Engine 2: 580248

Ship: N749AX Engine 1: 580183

Ship: N749AX Engine 2: 580339