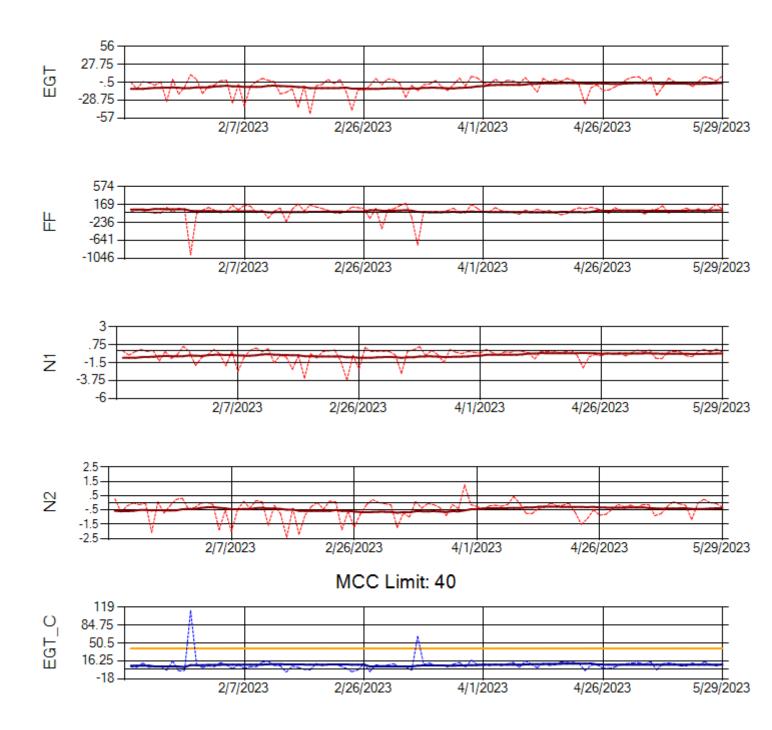

Ship: N391CM Engine 1: 706321

MCC Limit: 40

Delta TechOps

Ship: N391CM Engine 2: 707151

Ship: N744AX Engine 1: 580114

Ship: N744AX Engine 2: 580248

Ship: N749AX Engine 1: 580183

Ship: N749AX Engine 2: 580339