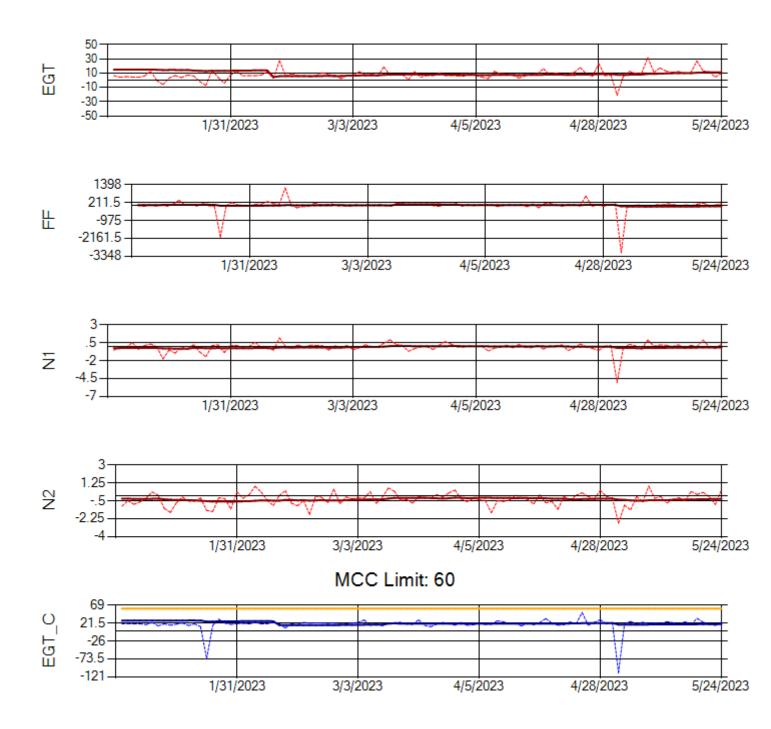

MCC Limit: 40

Delta TechOps

Ship: N371CM Engine 1: 690331

Ship: N371CM Engine 2: 690380

Ship: N372CM Engine 1: 695245

Ship: N372CM Engine 2: 695283

Ship: N390CM Engine 1: 707113

Ship: N390CM Engine 2: 706924