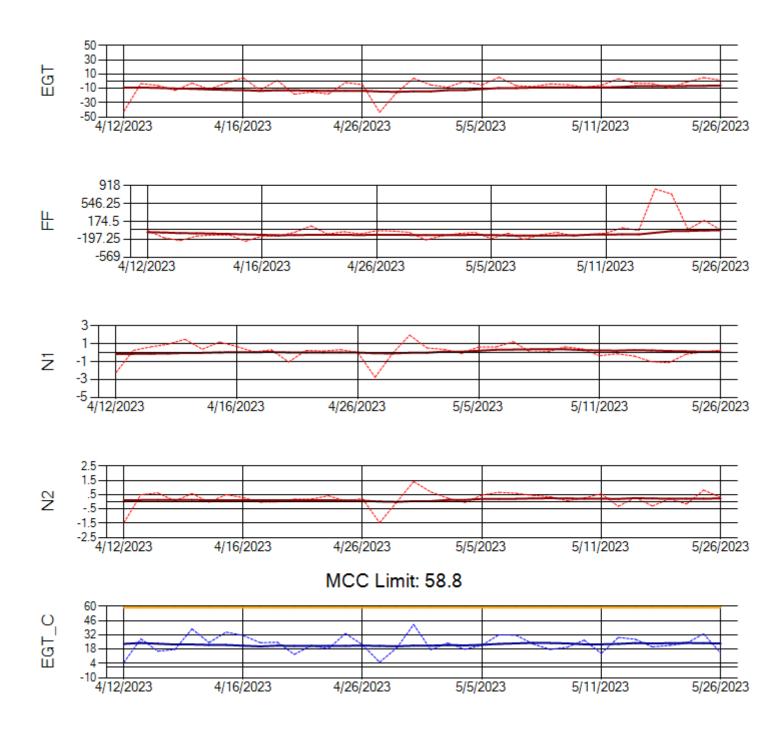

Ship: N391CM Engine 1: 706321

MCC Limit: 40

Delta TechOps

Ship: N391CM Engine 2: 707151

Ship: N744AX Engine 1: 580114

Ship: N744AX Engine 2: 580248

Ship: N749AX Engine 1: 580183

Ship: N749AX Engine 2: 580339