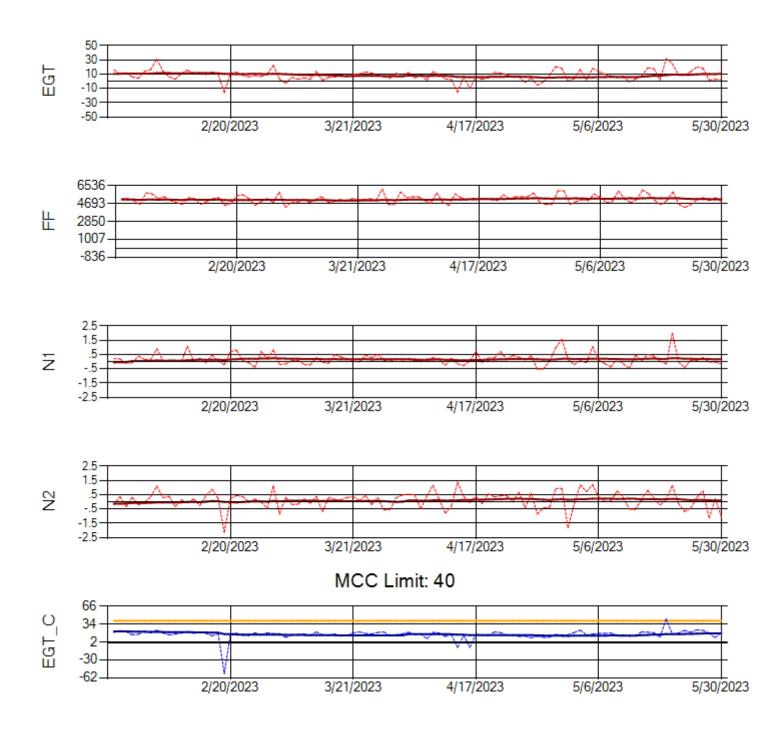

MCC Limit: 40

Delta TechOps

Ship: N371CM Engine 1: 690331

Ship: N371CM Engine 2: 690380

Ship: N372CM Engine 1: 695245

Ship: N372CM Engine 2: 695283

Ship: N390CM Engine 1: 707113

Ship: N390CM Engine 2: 706924