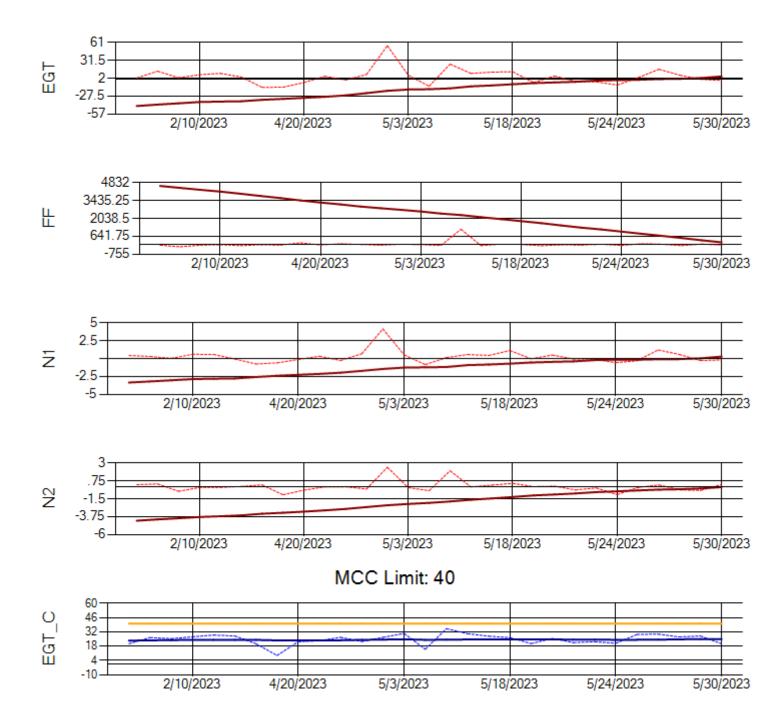

Ship: N364CM Engine 2: 695528



MCC Limit: 40

Delta TechOps





Ship: N371CM Engine 1: 690331





Ship: N371CM Engine 2: 690380





Ship: N372CM Engine 1: 695245





Ship: N372CM Engine 2: 695283





Ship: N390CM Engine 1: 707113





Ship: N390CM Engine 2: 706924





Ship: N391CM Engine 1: 706321



MCC Limit: 40

Delta TechOps





Ship: N391CM Engine 2: 707151





Ship: N744AX Engine 1: 580114





Ship: N744AX Engine 2: 580248





Ship: N749AX Engine 1: 580183





Ship: N749AX Engine 2: 580339





Ship: N750AX Engine 1: 580223





Ship: N750AX Engine 2: 580151





Ship: N760CK Engine 1: 702167





Ship: N760CK Engine 2: 702334







Ship: N762CK Engine 1: 695618







Ship: N762CK Engine 2: 695325





Ship: N763CK Engine 1: 695625





Ship: N763CK Engine 2: 695144





Ship: N764CK Engine 1: 695527





Ship: N764CK Engine 2: 695589





Ship: N767AX Engine 1: 580219





Ship: N767AX Engine 2: 580196





Ship: N768AX Engine 1: 580351





Ship: N768AX Engine 2: 580137





Ship: N774AX Engine 1: 580128





Ship: N774AX Engine 2: 580172







Ship: N783AX Engine 1: 580144





Ship: N783AX Engine 2: 580163





Ship: N797AX Engine 1: 580271





Ship: N797AX Engine 2: 580157