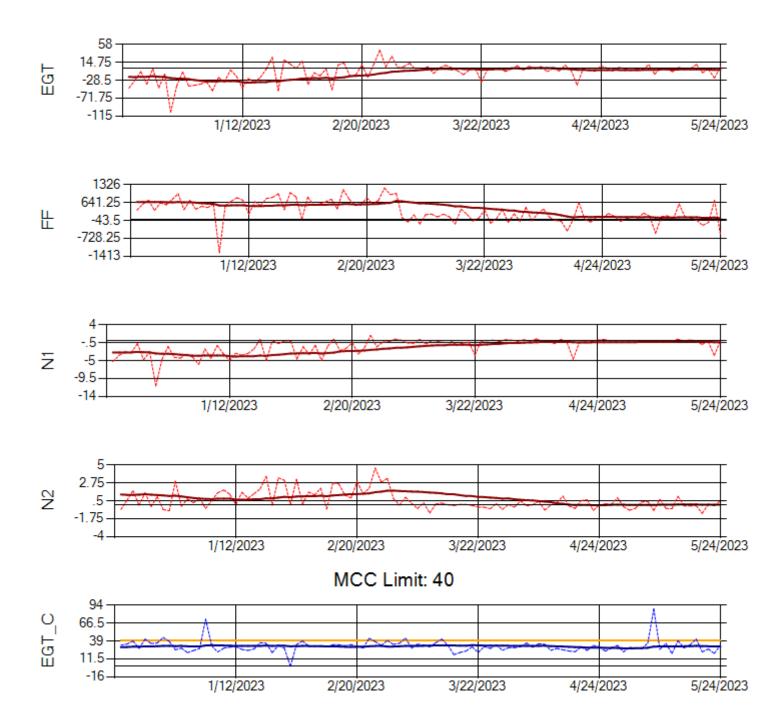

MCC Limit: 40

Delta TechOps

Ship: N371CM Engine 1: 690331

Ship: N371CM Engine 2: 690380

Ship: N372CM Engine 1: 695245

Ship: N372CM Engine 2: 695283

Ship: N390CM Engine 1: 707113

Ship: N390CM Engine 2: 706924