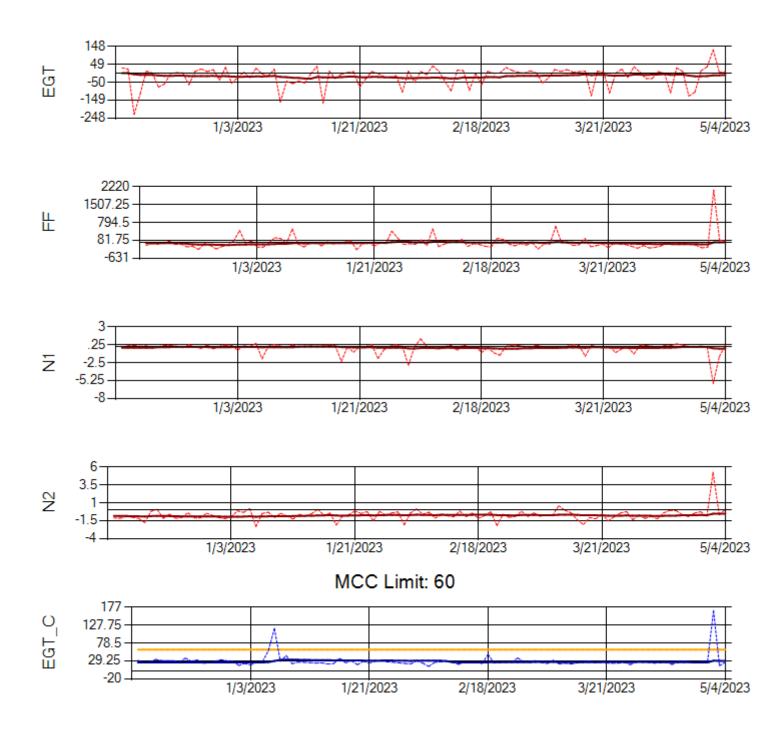

Ship: N391CM Engine 1: 706321

MCC Limit: 40

Delta TechOps

Ship: N391CM Engine 2: 707151

Ship: N744AX Engine 1: 580114

Ship: N744AX Engine 2: 580248

Ship: N749AX Engine 1: 580183

Ship: N749AX Engine 2: 580339