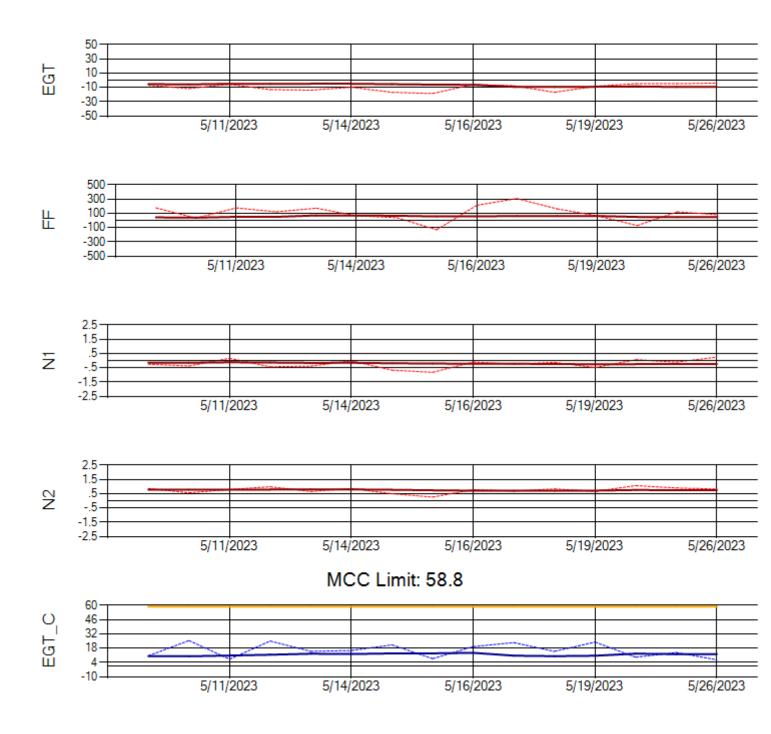

ip: N372CM Engine 1: 695245





Ship: N372CM Engine 2: 695283





Ship: N390CM Engine 1: 707113





Ship: N390CM Engine 2: 706924





Ship: N391CM Engine 1: 706321



MCC Limit: 40

Delta TechOps





Ship: N391CM Engine 2: 707151





Ship: N744AX Engine 1: 580114





Ship: N744AX Engine 2: 580248





Ship: N749AX Engine 1: 580183





Ship: N749AX Engine 2: 580339





Ship: N750AX Engine 1: 580223





Ship: N750AX Engine 2: 580151





Ship: N760CK Engine 1: 702167





Ship: N760CK Engine 2: 702334







Ship: N762CK Engine 1: 695618







Ship: N762CK Engine 2: 695325





Ship: N763CK Engine 1: 695625





Ship: N763CK Engine 2: 695144





Ship: N764CK Engine 1: 695527





Ship: N764CK Engine 2: 695589





Ship: N767AX Engine 1: 580219





Ship: N767AX Engine 2: 580196





Ship: N768AX Engine 1: 580351





Ship: N768AX Engine 2: 580137





Ship: N774AX Engine 1: 580128





Ship: N774AX Engine 2: 580172







Ship: N783AX Engine 1: 580144





Ship: N783AX Engine 2: 580163





Ship: N797AX Engine 1: 580271





Ship: N797AX Engine 2: 580157