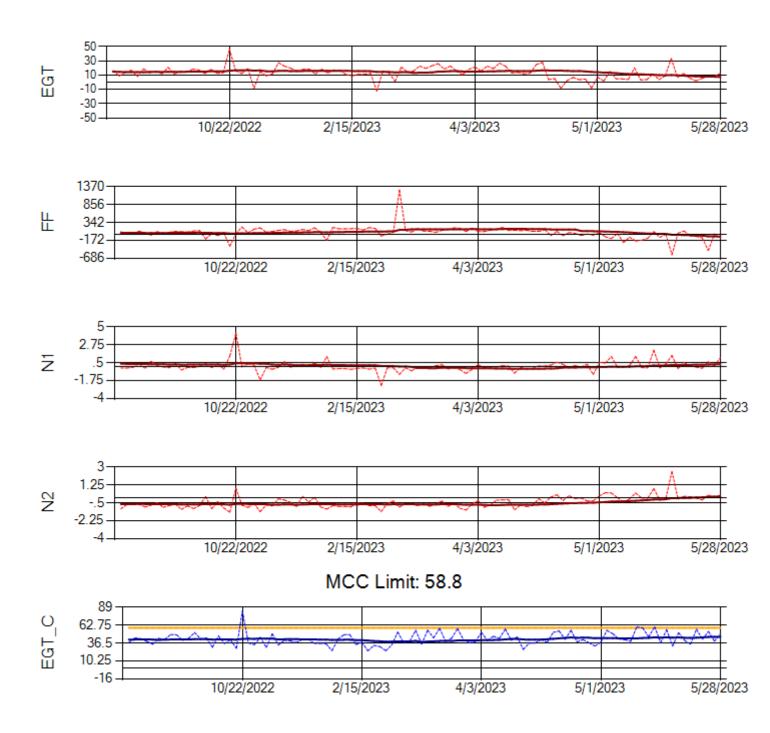

MCC Limit: 40

Delta TechOps

Ship: N371CM Engine 1: 690331

Ship: N371CM Engine 2: 690380

Ship: N372CM Engine 1: 695245

Ship: N372CM Engine 2: 695283

Ship: N390CM Engine 1: 707113

Ship: N390CM Engine 2: 706924