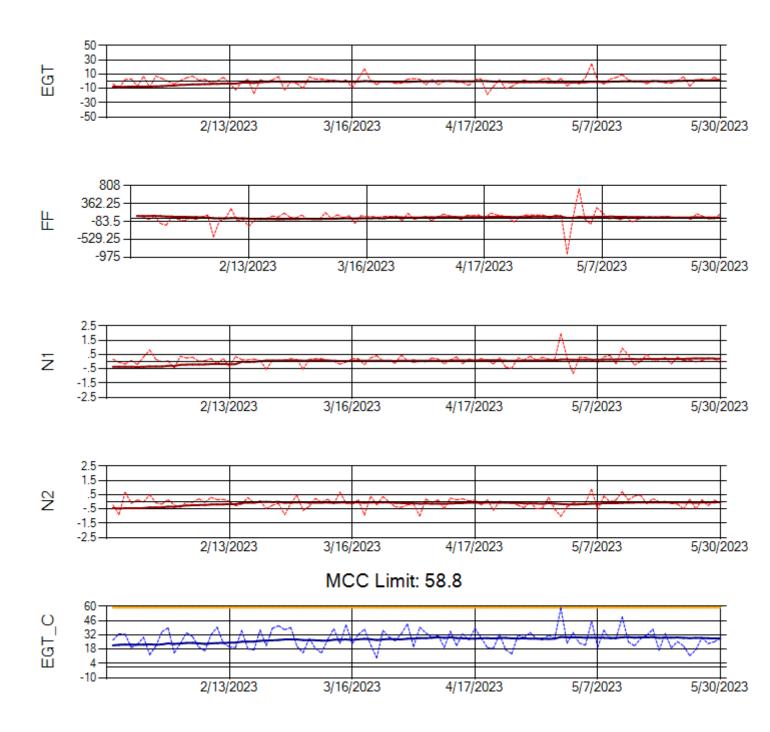

Ship: N391CM Engine 1: 706321

MCC Limit: 40

Delta TechOps

Ship: N391CM Engine 2: 707151

Ship: N744AX Engine 1: 580114

Ship: N744AX Engine 2: 580248

Ship: N749AX Engine 1: 580183

Ship: N749AX Engine 2: 580339