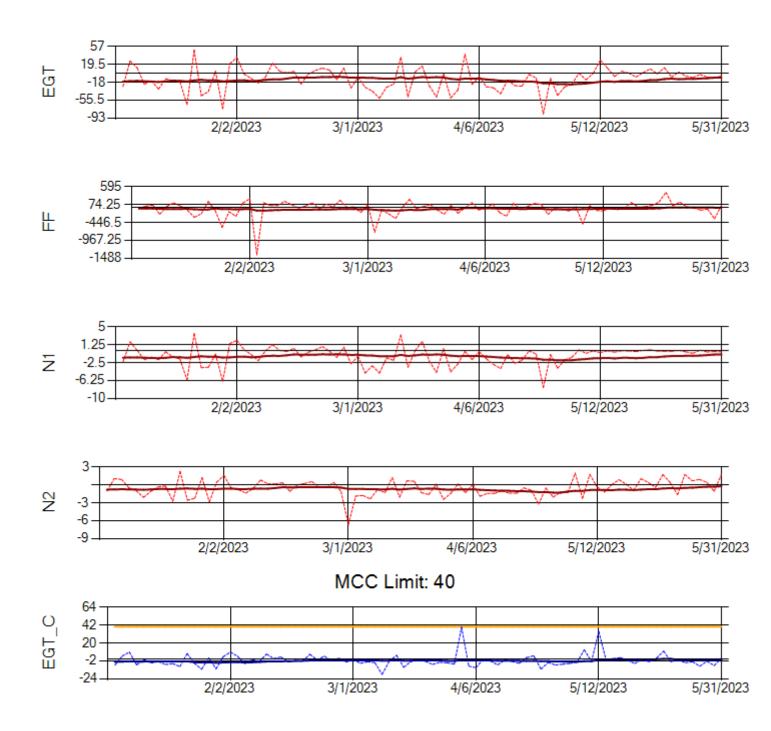

MCC Limit: 40

Delta TechOps

Ship: N371CM Engine 1: 690331

Ship: N371CM Engine 2: 690380

Ship: N372CM Engine 1: 695245

Ship: N372CM Engine 2: 695283

Ship: N390CM Engine 1: 707113

Ship: N390CM Engine 2: 706924

Ship: N391CM Engine 1: 706321

MCC Limit: 40

Delta TechOps

Ship: N391CM Engine 2: 707151

Ship: N744AX Engine 1: 580114

Ship: N744AX Engine 2: 580248

Ship: N749AX Engine 1: 580183

Ship: N749AX Engine 2: 580339