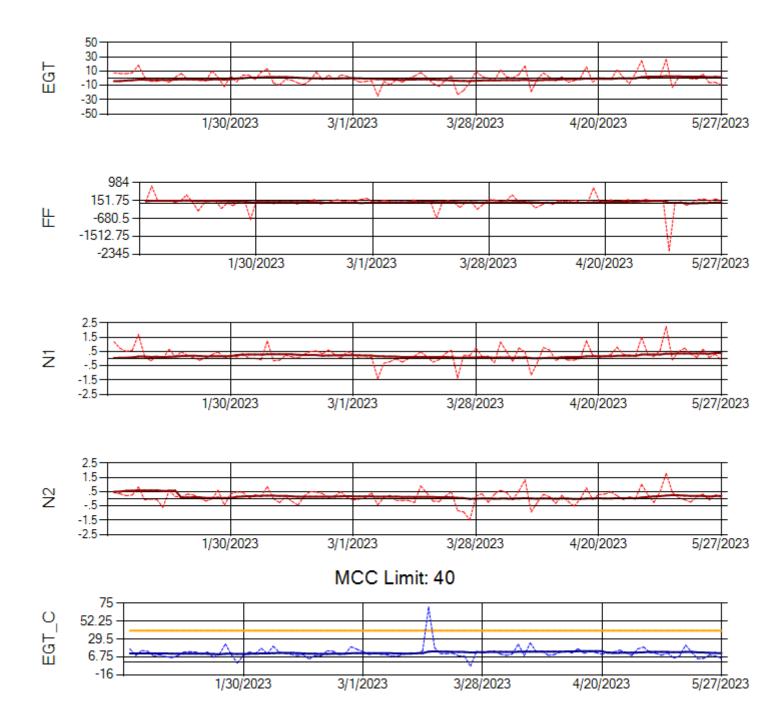

MCC Limit: 40

Delta TechOps

Ship: N371CM Engine 1: 690331

Ship: N371CM Engine 2: 690380

Ship: N372CM Engine 1: 695245

Ship: N372CM Engine 2: 695283

Ship: N390CM Engine 1: 707113

Ship: N390CM Engine 2: 706924