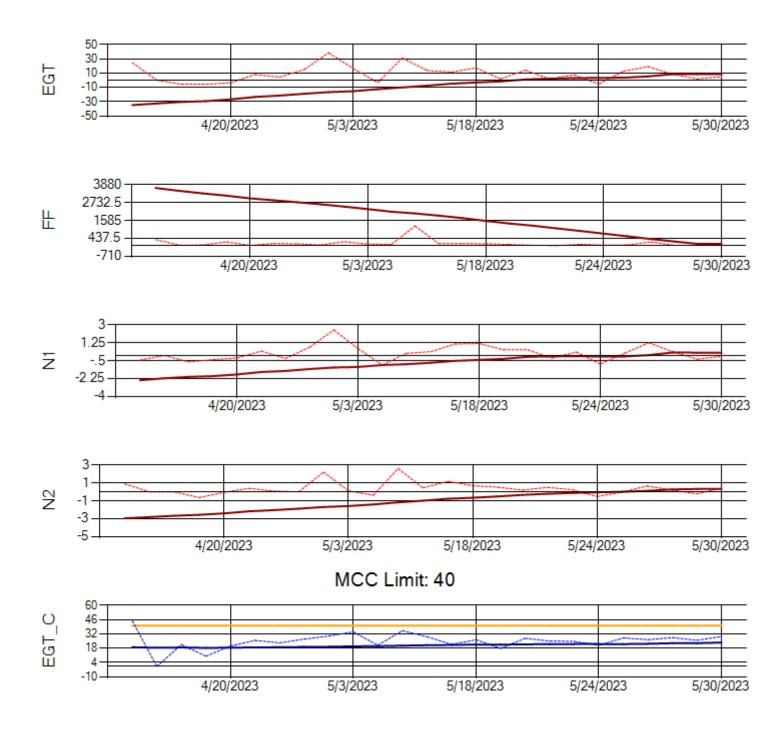

Ship: N364CM Engine 1: 690208





Ship: N364CM Engine 2: 695528



MCC Limit: 40

Delta TechOps





Ship: N371CM Engine 1: 690331





Ship: N371CM Engine 2: 690380





Ship: N372CM Engine 1: 695245





Ship: N372CM Engine 2: 695283





Ship: N390CM Engine 1: 707113





Ship: N390CM Engine 2: 706924





Ship: N391CM Engine 1: 706321



MCC Limit: 40

Delta TechOps





Ship: N391CM Engine 2: 707151





Ship: N744AX Engine 1: 580114





Ship: N744AX Engine 2: 580248





Ship: N749AX Engine 1: 580183





Ship: N749AX Engine 2: 580339





Ship: N750AX Engine 1: 580223





Ship: N750AX Engine 2: 580151





Ship: N760CK Engine 1: 702167





Ship: N760CK Engine 2: 702334







Ship: N762CK Engine 1: 695618







Ship: N762CK Engine 2: 695325





Ship: N763CK Engine 1: 695625





Ship: N763CK Engine 2: 695144





Ship: N764CK Engine 1: 695527





Ship: N764CK Engine 2: 695589





Ship: N767AX Engine 1: 580219





Ship: N767AX Engine 2: 580196





Ship: N768AX Engine 1: 580351





Ship: N768AX Engine 2: 580137





Ship: N774AX Engine 1: 580128





Ship: N774AX Engine 2: 580172







Ship: N783AX Engine 1: 580144





Ship: N783AX Engine 2: 580163





Ship: N797AX Engine 1: 580271





Ship: N797AX Engine 2: 580157