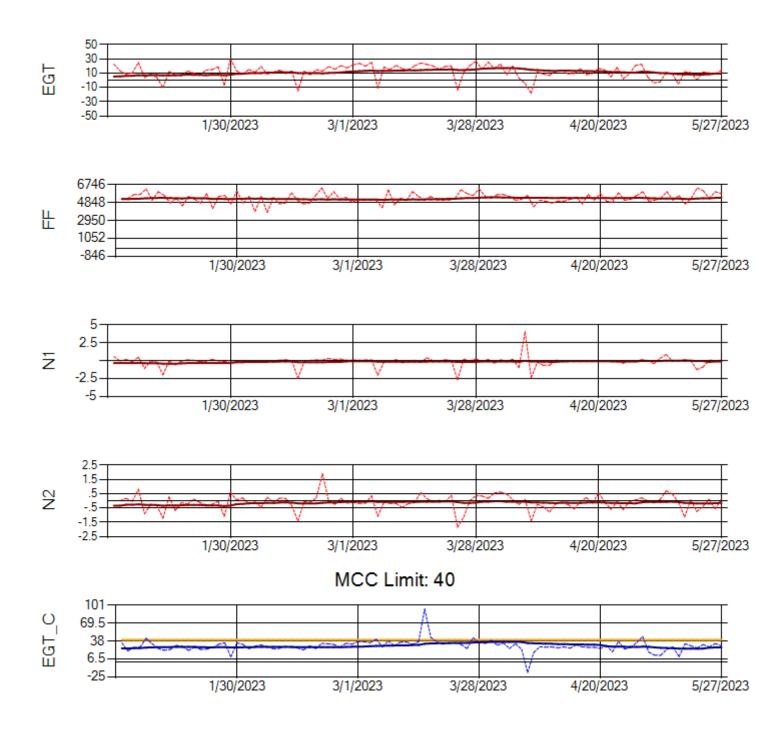

Ship: N391CM Engine 1: 706321

MCC Limit: 40

Delta TechOps

Ship: N391CM Engine 2: 707151

Ship: N744AX Engine 1: 580114

Ship: N744AX Engine 2: 580248

Ship: N749AX Engine 1: 580183

Ship: N749AX Engine 2: 580339