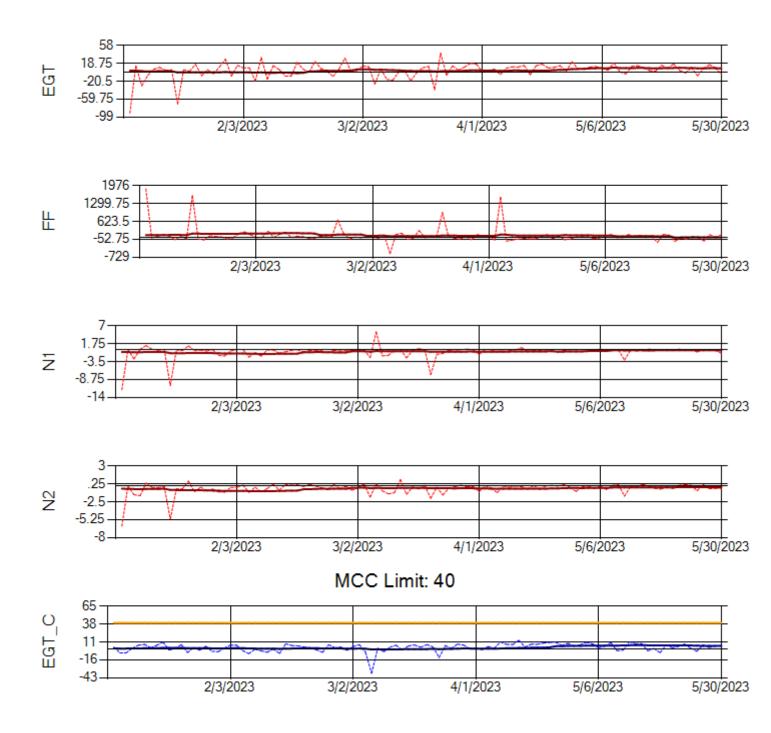

MCC Limit: 40

Delta TechOps

Ship: N371CM Engine 1: 690331

Ship: N371CM Engine 2: 690380

Ship: N372CM Engine 1: 695245

Ship: N372CM Engine 2: 695283

Ship: N390CM Engine 1: 707113

Ship: N390CM Engine 2: 706924