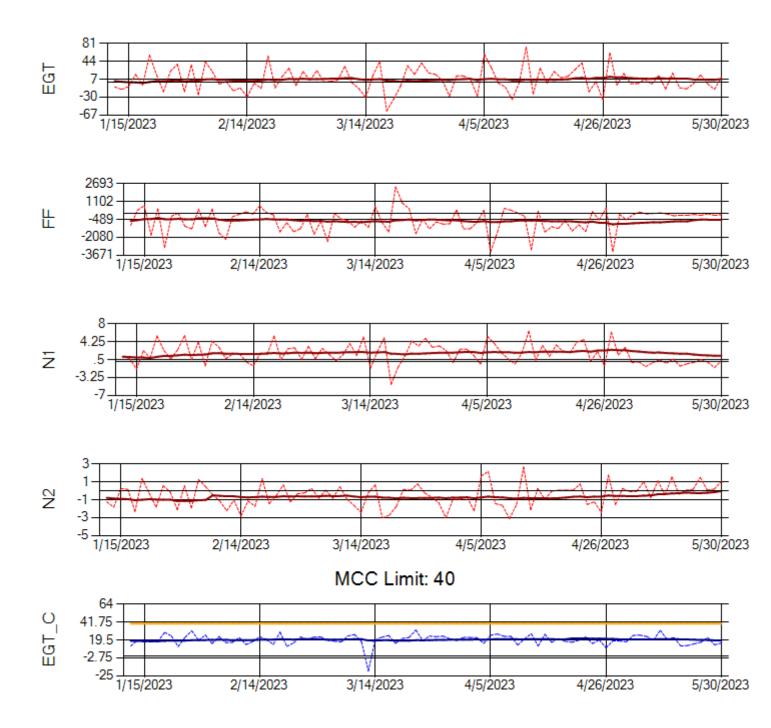

MCC Limit: 40

Delta TechOps

Ship: N371CM Engine 1: 690331

Ship: N371CM Engine 2: 690380

Ship: N372CM Engine 1: 695245

Ship: N372CM Engine 2: 695283

Ship: N390CM Engine 1: 707113

Ship: N390CM Engine 2: 706924