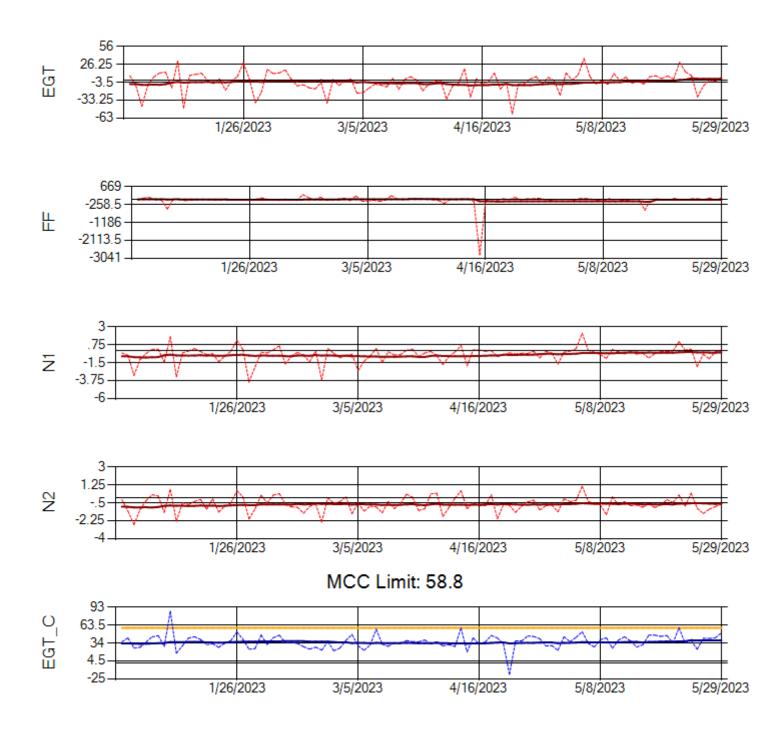

Ship: N391CM Engine 1: 706321

MCC Limit: 40

Delta TechOps

Ship: N391CM Engine 2: 707151

Ship: N744AX Engine 1: 580114

Ship: N744AX Engine 2: 580248

Ship: N749AX Engine 1: 580183

Ship: N749AX Engine 2: 580339