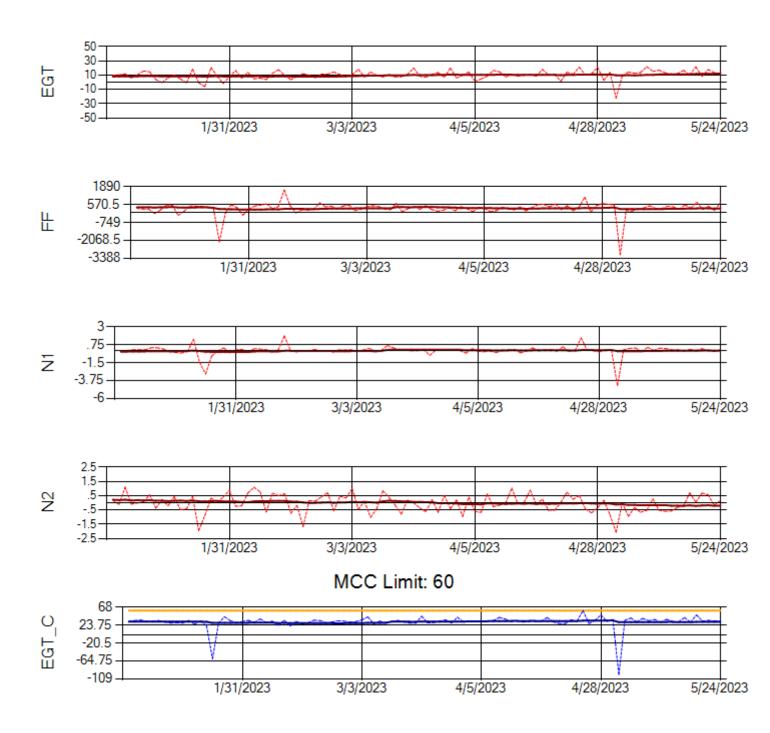

MCC Limit: 40

Delta TechOps

Ship: N371CM Engine 1: 690331

Ship: N371CM Engine 2: 690380

Ship: N372CM Engine 1: 695245

Ship: N372CM Engine 2: 695283

Ship: N390CM Engine 1: 707113

Ship: N390CM Engine 2: 706924