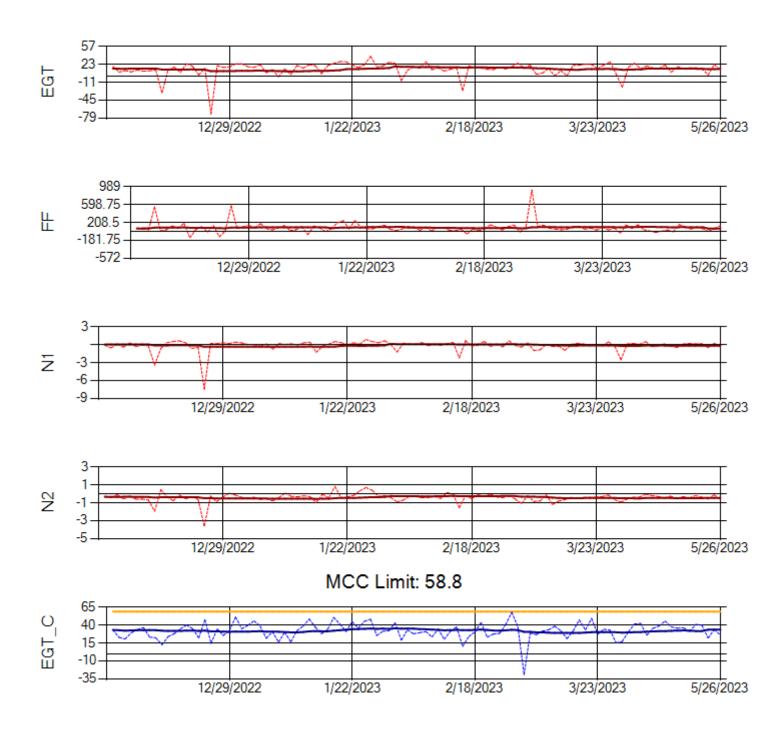

ip: N371CM Engine 2: 690380





Ship: N372CM Engine 1: 695245





Ship: N372CM Engine 2: 695283





Ship: N390CM Engine 1: 707113





Ship: N390CM Engine 2: 706924





Ship: N391CM Engine 1: 706321



MCC Limit: 40

Delta TechOps





Ship: N391CM Engine 2: 707151





Ship: N744AX Engine 1: 580114





Ship: N744AX Engine 2: 580248





Ship: N749AX Engine 1: 580183





Ship: N749AX Engine 2: 580339





Ship: N750AX Engine 1: 580223





Ship: N750AX Engine 2: 580151





Ship: N760CK Engine 1: 702167





Ship: N760CK Engine 2: 702334







Ship: N762CK Engine 1: 695618







Ship: N762CK Engine 2: 695325





Ship: N763CK Engine 1: 695625





Ship: N763CK Engine 2: 695144





Ship: N764CK Engine 1: 695527





Ship: N764CK Engine 2: 695589





Ship: N767AX Engine 1: 580219





Ship: N767AX Engine 2: 580196





Ship: N768AX Engine 1: 580351





Ship: N768AX Engine 2: 580137





Ship: N774AX Engine 1: 580128





Ship: N774AX Engine 2: 580172







Ship: N783AX Engine 1: 580144





Ship: N783AX Engine 2: 580163





Ship: N797AX Engine 1: 580271





Ship: N797AX Engine 2: 580157