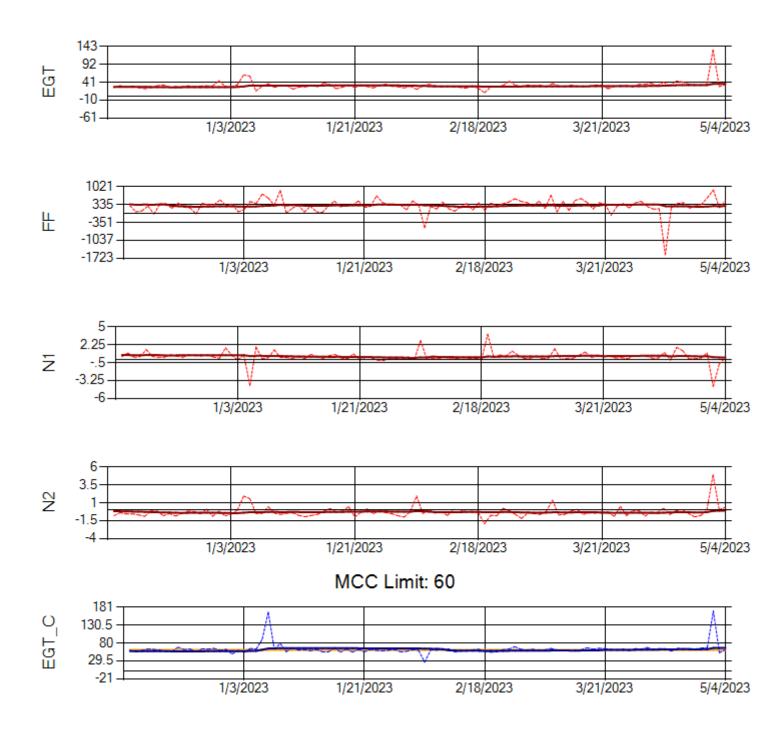

MCC Limit: 40

Delta TechOps

Ship: N371CM Engine 1: 690331

Ship: N371CM Engine 2: 690380

Ship: N372CM Engine 1: 695245

Ship: N372CM Engine 2: 695283

Ship: N390CM Engine 1: 707113

Ship: N390CM Engine 2: 706924