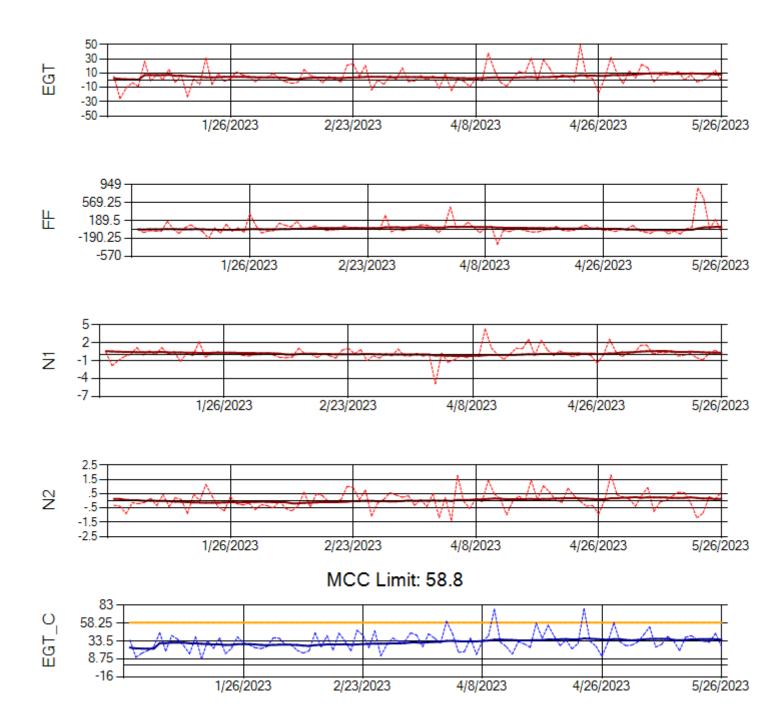

Ship: N391CM Engine 1: 706321

MCC Limit: 40

Delta TechOps

Ship: N391CM Engine 2: 707151

Ship: N744AX Engine 1: 580114

Ship: N744AX Engine 2: 580248

Ship: N749AX Engine 1: 580183

Ship: N749AX Engine 2: 580339