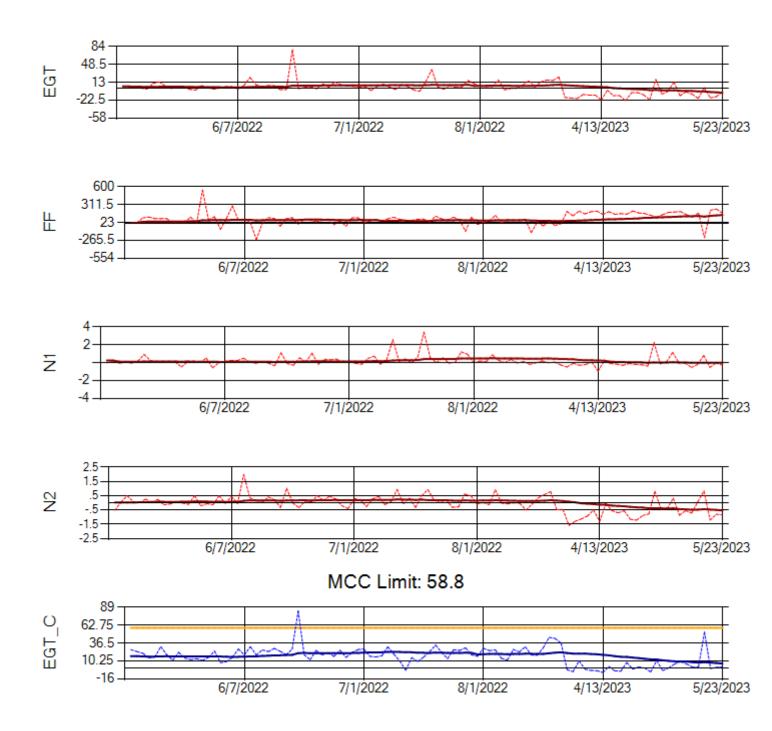

Ship: N391CM Engine 1: 706321

MCC Limit: 40

Delta TechOps

Ship: N391CM Engine 2: 707151

Ship: N744AX Engine 1: 580114

Ship: N744AX Engine 2: 580248

Ship: N749AX Engine 1: 580183

Ship: N749AX Engine 2: 580339