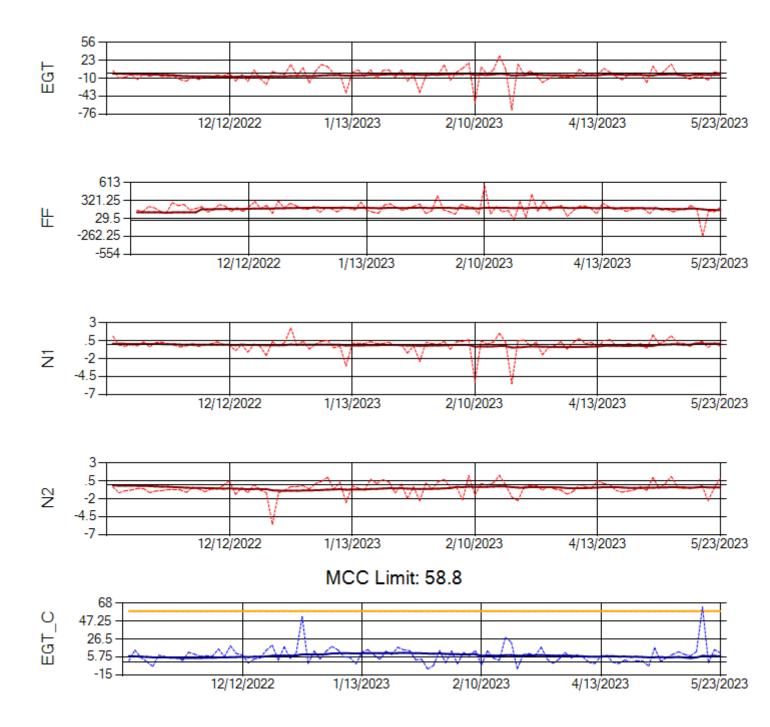

Ship: N391CM Engine 1: 706321

MCC Limit: 40

Delta TechOps

Ship: N391CM Engine 2: 707151

Ship: N744AX Engine 1: 580114

Ship: N744AX Engine 2: 580248

Ship: N749AX Engine 1: 580183

Ship: N749AX Engine 2: 580339