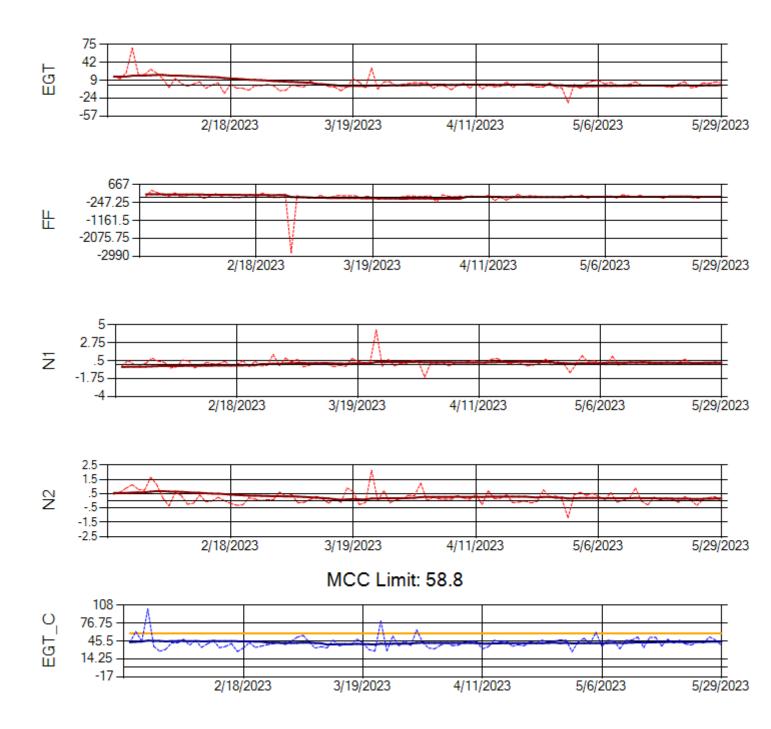

Ship: N391CM Engine 1: 706321

MCC Limit: 40

Delta TechOps

Ship: N391CM Engine 2: 707151

Ship: N744AX Engine 1: 580114

Ship: N744AX Engine 2: 580248

Ship: N749AX Engine 1: 580183

Ship: N749AX Engine 2: 580339