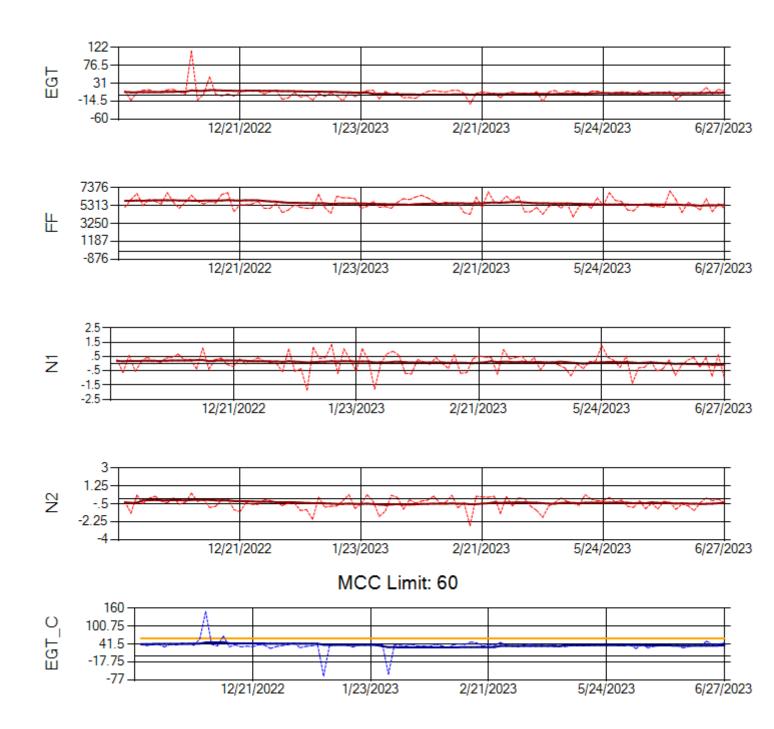

Ship: N219CY Engine 1: 717629





Ship: N219CY Engine 2: 729097





Ship: N220CY Engine 1: 727979





Ship: N220CY Engine 2: 727755





Ship: N226CY Engine 1: 724678





Ship: N226CY Engine 2: 729023





Ship: N312AA Engine 1: 580269





Ship: N312AA Engine 2: 580234



TechOps

Ship: N317CM Engine 1: 690218

MCC Limit: 40



Ship: N317CM Engine 2: 695446





Ship: N362CM Engine 1: 695687





Ship: N362CM Engine 2: 690382





Ship: N364CM Engine 1: 690208





Ship: N364CM Engine 2: 695528





Ship: N371CM Engine 1: 690331





Ship: N371CM Engine 2: 690380





Ship: N372CM Engine 1: 695245





Ship: N372CM Engine 2: 695283





Ship: N390CM Engine 1: 707113





Ship: N390CM Engine 2: 706924





Ship: N391CM Engine 1: 706321





Ship: N391CM Engine 2: 707151





Ship: N744AX Engine 1: 580114





Ship: N744AX Engine 2: 580248





Ship: