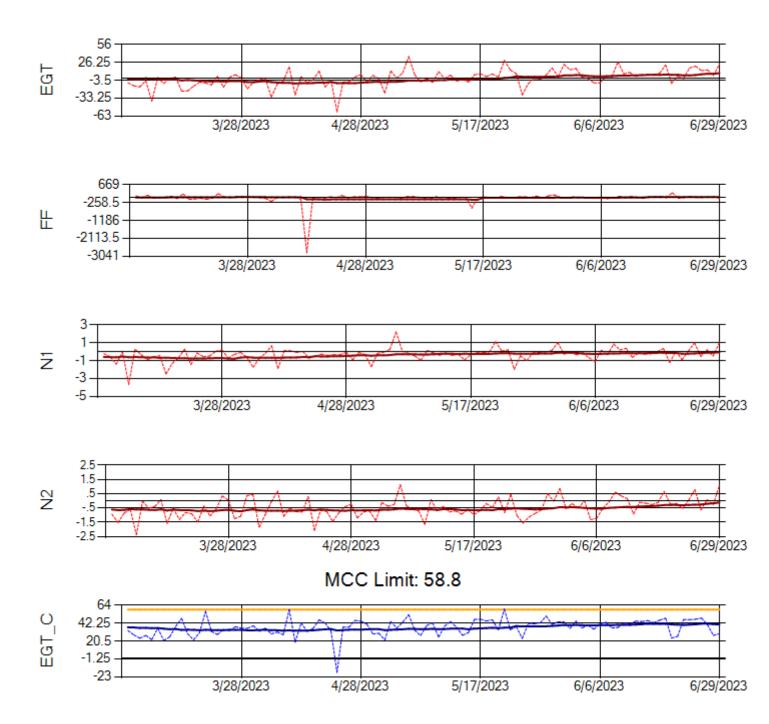

Ship: N219CY Engine 1: 717629

Ship: N219CY Engine 2: 729097

Ship: N220CY Engine 1: 727979

Ship: N220CY Engine 2: 727755

Ship: N226CY Engine 1: 724678

Ship: N226CY Engine 2: 729023

Ship: N312AA Engine 1: 580269