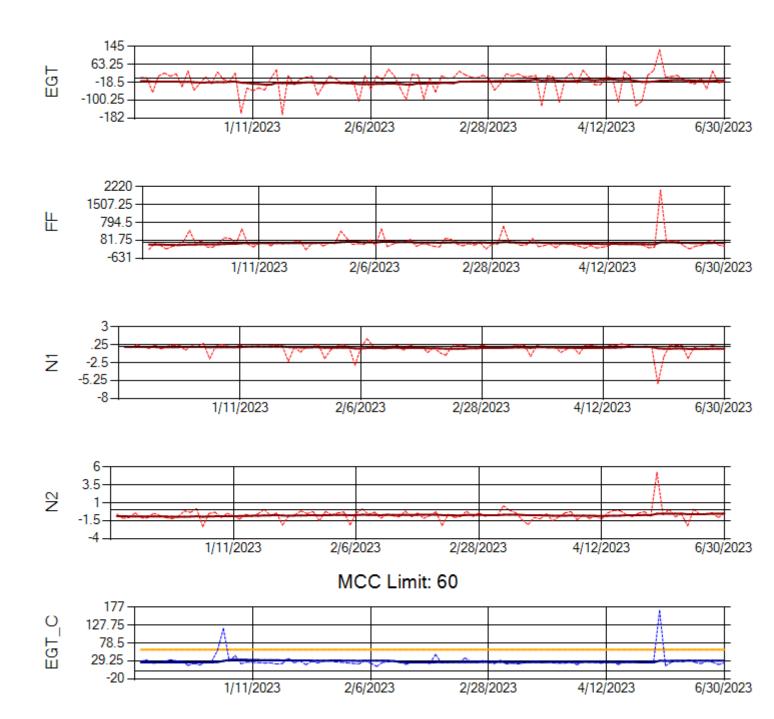

Ship: N219CY Engine 1: 717629





Ship: N219CY Engine 2: 729097





Ship: N220CY Engine 1: 727979





Ship: N220CY Engine 2: 727755





Ship: N226CY Engine 1: 724678





Ship: N226CY Engine 2: 729023





Ship: N312AA Engine 1: 580269





Ship: N312AA Engine 2: 580234



TechOps

Ship: N317CM Engine 1: 690218

MCC Limit: 40



Ship: N317CM Engine 2: 695446





Ship: N362CM Engine 1: 695687





Ship: N362CM Engine 2: 690382





Ship: N364CM Engine 1: 690208





Ship: N364CM Engine 2: 695528





Ship: N371CM Engine 1: 690331





Ship: N371CM Engine 2: 690380





Ship: N372CM Engine 1: 695245





Ship: N372CM Engine 2: 695283





Ship: N390CM Engine 1: 707113





Ship: N390CM Engine 2: 706924





Ship: N391CM Engine 1: 706321





Ship: N391CM Engine 2: 707151





Ship: N744AX Engine 1: 580114





Ship: N744AX Engine 2: 580248





Ship: N750AX Engine 1: 580223





Ship: N750AX Engine 2: 580151





Ship: