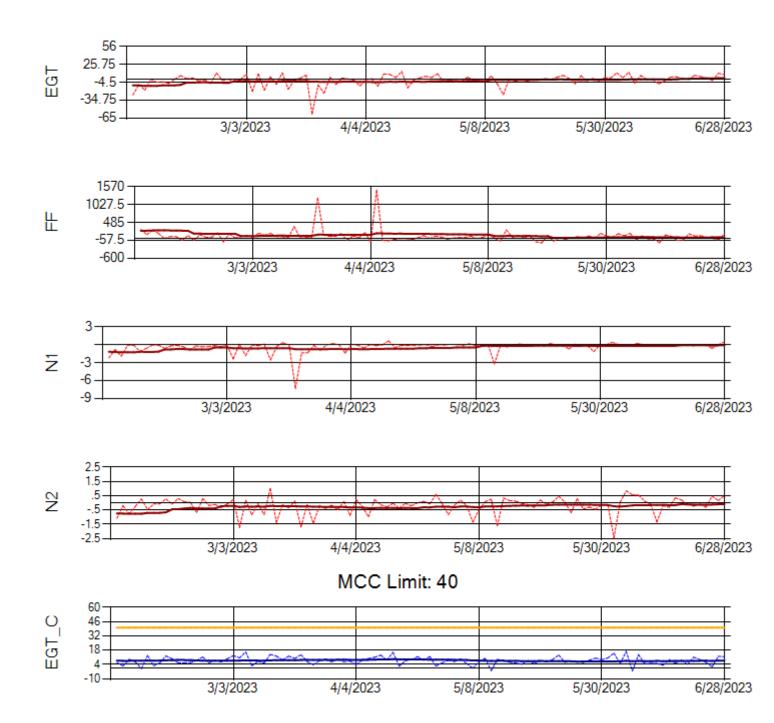

Ship: N312AA Engine 2: 580234

TechOps

Ship: N317CM Engine 1: 690218

MCC Limit: 40

Ship: N317CM Engine 2: 695446

Ship: N362CM Engine 1: 695687

Ship: N362CM Engine 2: 690382

Ship: N364CM Engine 1: 690208