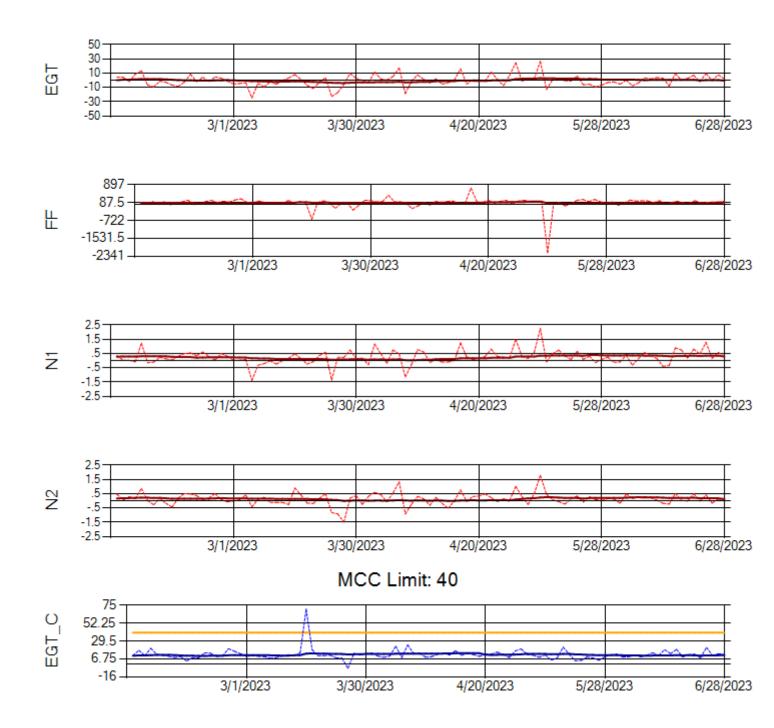

Ship: N312AA Engine 2: 580234

TechOps

Ship: N317CM Engine 1: 690218

MCC Limit: 40

Ship: N317CM Engine 2: 695446

Ship: N362CM Engine 1: 695687

Ship: N362CM Engine 2: 690382

Ship: N364CM Engine 1: 690208