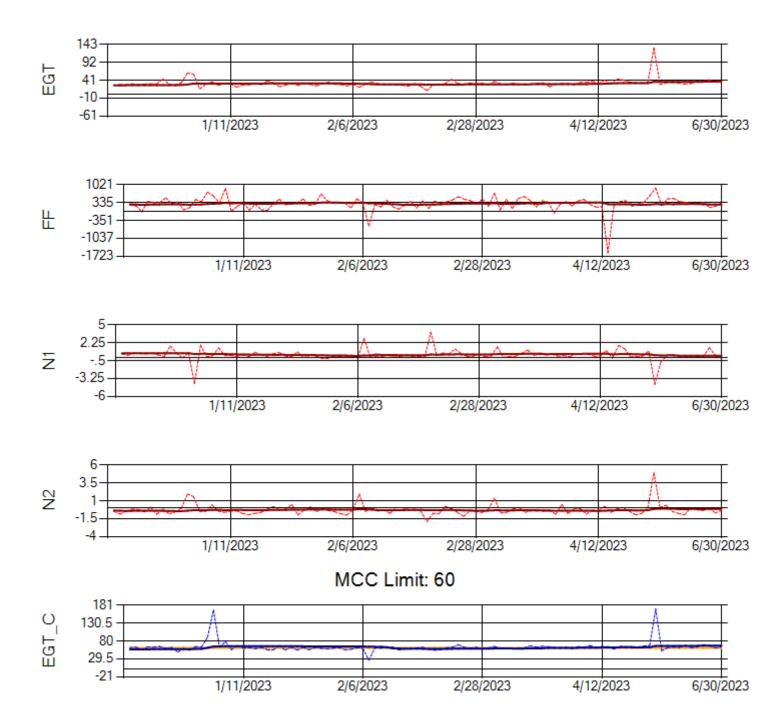

Ship: N219CY Engine 1: 717629





Ship: N219CY Engine 2: 729097





Ship: N220CY Engine 1: 727979





Ship: N220CY Engine 2: 727755





Ship: N226CY Engine 1: 724678





Ship: N226CY Engine 2: 729023





Ship: N312AA Engine 1: 580269





Ship: N312AA Engine 2: 580234



TechOps

Ship: N317CM Engine 1: 690218

MCC Limit: 40



Ship: N317CM Engine 2: 695446





Ship: N362CM Engine 1: 695687





Ship: N362CM Engine 2: 690382





Ship: N364CM Engine 1: 690208





Ship: N364CM Engine 2: 695528





Ship: N371CM Engine 1: 690331





Ship: N371CM Engine 2: 690380





Ship: N372CM Engine 1: 695245





Ship: N372CM Engine 2: 695283





Ship: N390CM Engine 1: 707113





Ship: N390CM Engine 2: 706924





Ship: N391CM Engine 1: 706321





Ship: N391CM Engine 2: 707151





Ship: N744AX Engine 1: 580114





Ship: N744AX Engine 2: 580248





Ship: N750AX Engine 1: 580223





Ship: