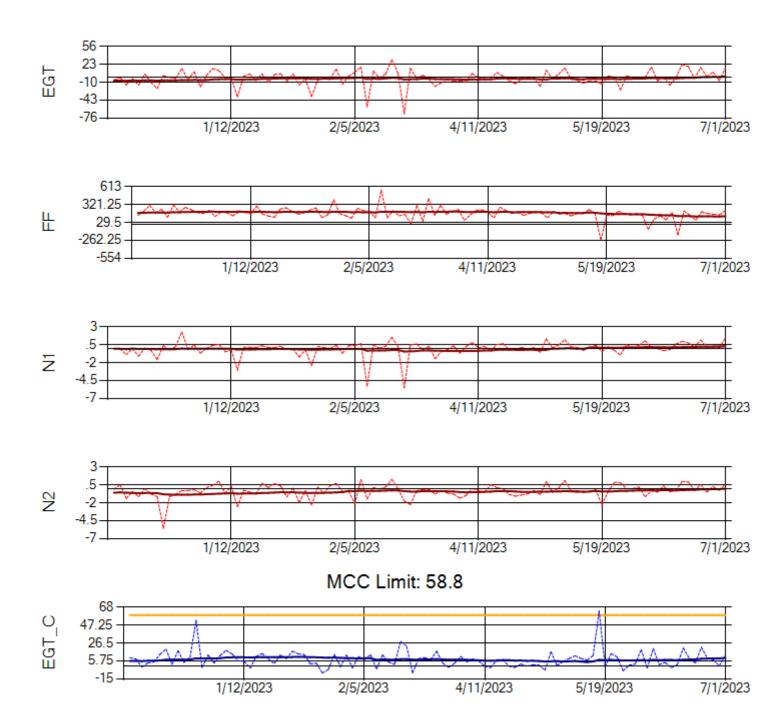

Ship: N312AA Engine 2: 580234

TechOps

Ship: N317CM Engine 1: 690218

MCC Limit: 40

Ship: N317CM Engine 2: 695446

Ship: N362CM Engine 1: 695687

Ship: N362CM Engine 2: 690382

Ship: N364CM Engine 1: 690208