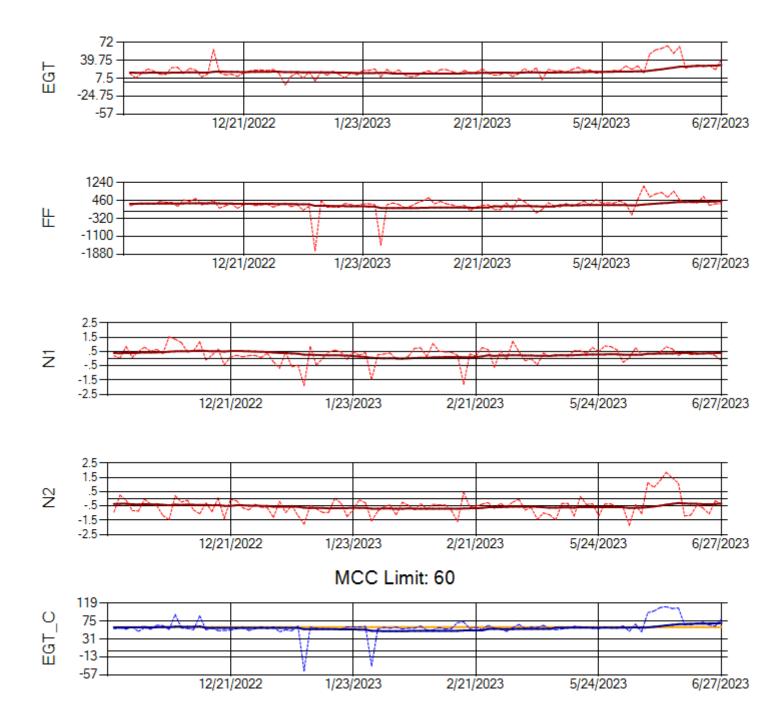

Ship: N219CY Engine 1: 717629





Ship: N219CY Engine 2: 729097





Ship: N220CY Engine 1: 727979





Ship: N220CY Engine 2: 727755





Ship: N226CY Engine 1: 724678





Ship: N226CY Engine 2: 729023





Ship: N312AA Engine 1: 580269





Ship: N312AA Engine 2: 580234



TechOps

Ship: N317CM Engine 1: 690218

MCC Limit: 40



Ship: N317CM Engine 2: 695446





Ship: N362CM Engine 1: 695687





Ship: N362CM Engine 2: 690382





Ship: N364CM Engine 1: 690208





Ship: N364CM Engine 2: 695528





Ship: N371CM Engine 1: 690331





Ship: N371CM Engine 2: 690380





Ship: N372CM Engine 1: 695245





Ship: N372CM Engine 2: 695283





Ship: N390CM Engine 1: 707113





Ship: N390CM Engine 2: 706924





Ship: N391CM Engine 1: 706321





Ship: N391CM Engine 2: 707151





Ship: N744AX Engine 1: 580114





Ship: