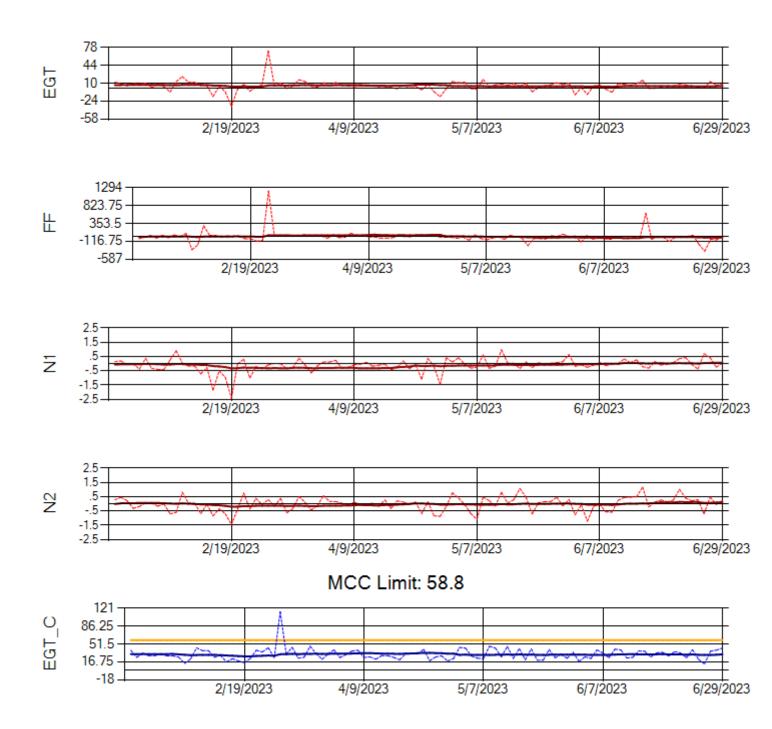

Ship: N219CY Engine 1: 717629

Ship: N219CY Engine 2: 729097

Ship: N220CY Engine 1: 727979

Ship: N220CY Engine 2: 727755

Ship: N226CY Engine 1: 724678

Ship: N226CY Engine 2: 729023

Ship: N312AA Engine 1: 580269