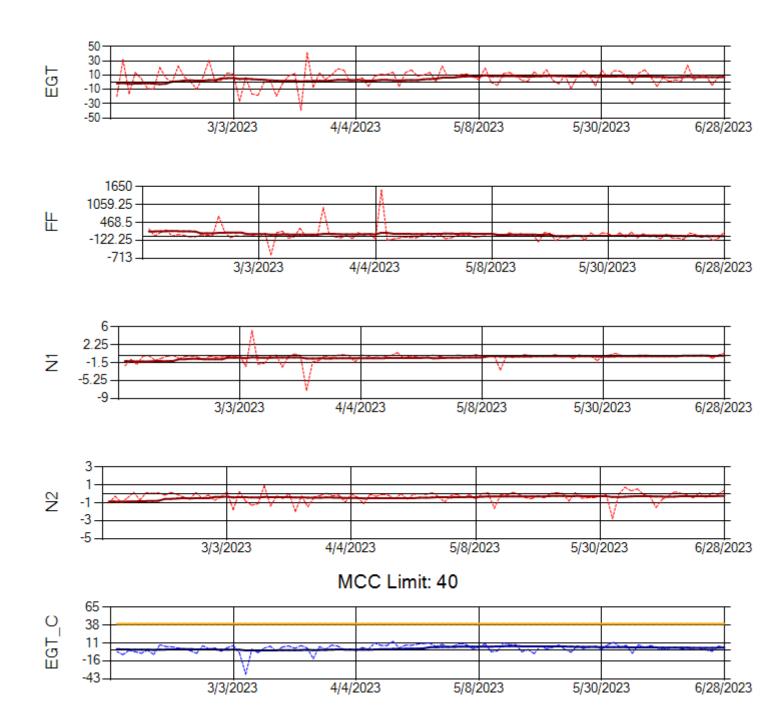

Ship: N312AA Engine 2: 580234

TechOps

Ship: N317CM Engine 1: 690218

MCC Limit: 40

Ship: N317CM Engine 2: 695446

Ship: N362CM Engine 1: 695687

Ship: N362CM Engine 2: 690382

Ship: N364CM Engine 1: 690208