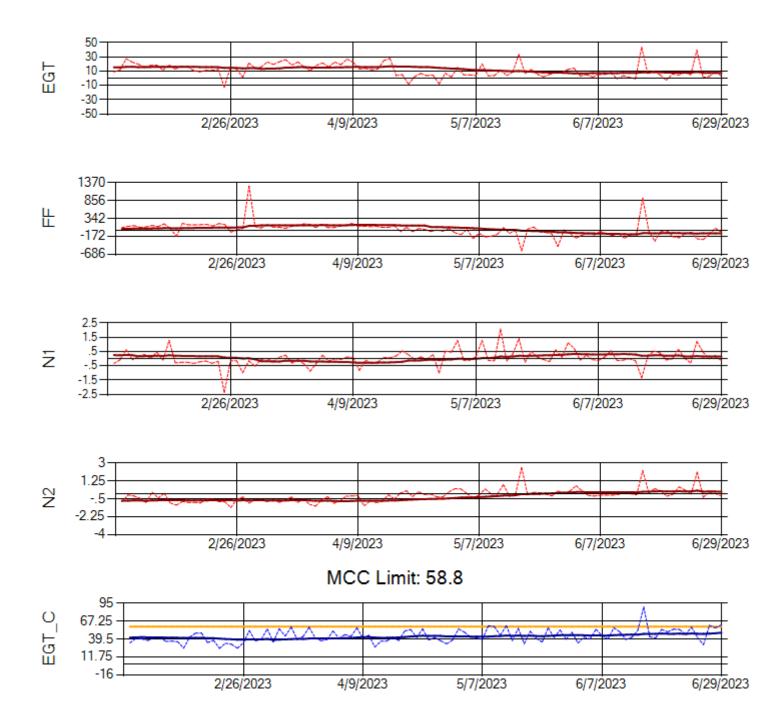

Ship: N219CY Engine 1: 717629

Ship: N219CY Engine 2: 729097

Ship: N220CY Engine 1: 727979

Ship: N220CY Engine 2: 727755

Ship: N226CY Engine 1: 724678

Ship: N226CY Engine 2: 729023

Ship: N312AA Engine 1: 580269