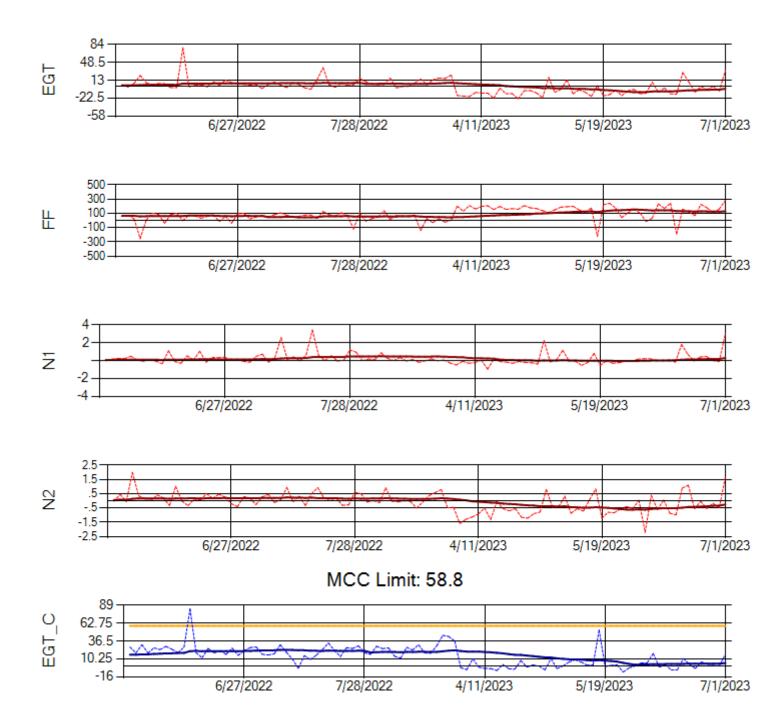

Ship: N312AA Engine 2: 580234

TechOps

Ship: N317CM Engine 1: 690218

MCC Limit: 40

Ship: N317CM Engine 2: 695446

Ship: N362CM Engine 1: 695687

Ship: N362CM Engine 2: 690382

Ship: N364CM Engine 1: 690208