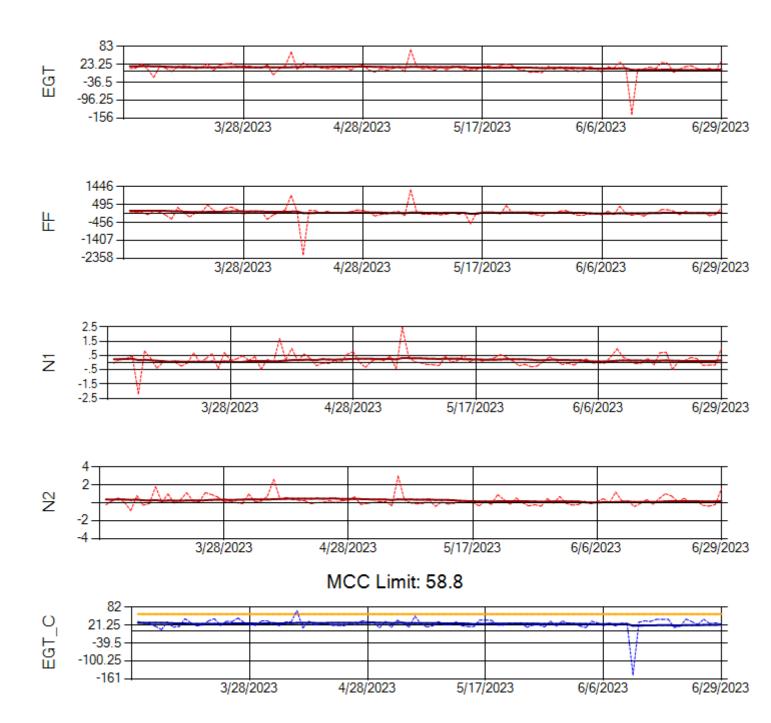

Ship: N219CY Engine 1: 717629

Ship: N219CY Engine 2: 729097

Ship: N220CY Engine 1: 727979

Ship: N220CY Engine 2: 727755

Ship: N226CY Engine 1: 724678

Ship: N226CY Engine 2: 729023

Ship: N312AA Engine 1: 580269