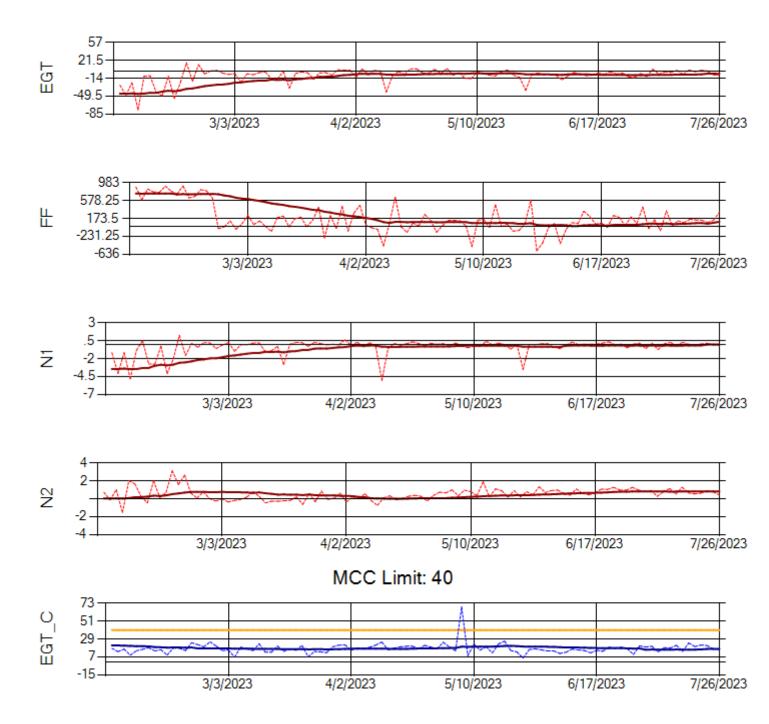

Ship: N312AA Engine 2: 580234

Ship: N317CM Engine 1: 690218

MCC Limit: 40

Ship: N317CM Engine 2: 695446

Ship: N362CM Engine 1: 695687

Ship: N362CM Engine 2: 690382

Ship: N364CM Engine 1: 690208

Ship: N364CM Engine 2: 695528