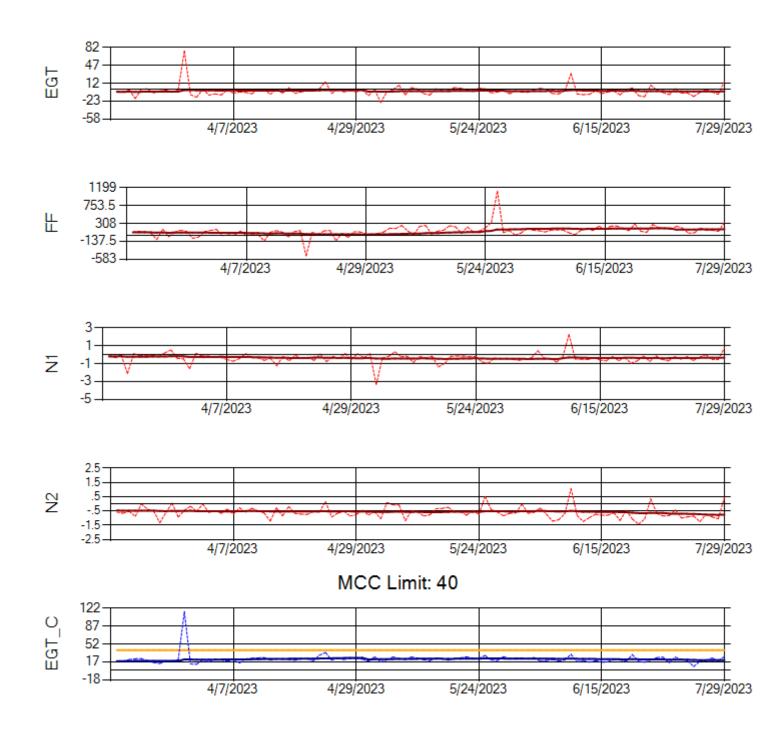

Ship: N219CY Engine 1: 717629





Ship: N219CY Engine 2: 729097





Ship: N220CY Engine 1: 727979





Ship: N220CY Engine 2: 727755





Ship: N226CY Engine 1: 724678





Ship: N226CY Engine 2: 729023





Ship: N312AA Engine 1: 580269





Ship: N312AA Engine 2: 580234



Ship: N317CM Engine 1: 690218



MCC Limit: 40



Ship: N317CM Engine 2: 695446





Ship: N362CM Engine 1: 695687





Ship: N362CM Engine 2: 690382





Ship: N364CM Engine 1: 690208





Ship: N364CM Engine 2: 695528





Ship: N371CM Engine 1: 690331





Ship: N371CM Engine 2: 690380





Ship: N372CM Engine 1: 695245





Ship: N372CM Engine 2: 695283





Ship: N390CM Engine 1: 707113





Ship: N390CM Engine 2: 706924





Ship: N391CM Engine 1: 706321





Ship: N391CM Engine 2: 707151





Ship: N744AX Engine 1: 580114





Ship: N750AX Engine 1: 580223





Ship: N750AX Engine 2: 580151





Ship: N760CK Engine 1: 702167





Ship: N760CK Engine 2: 702334





Ship: N762CK Engine 1: 695618





Ship: N762CK Engine 2: 695325





Ship: N763CK Engine 1: 695625





Ship: N763CK Engine 2: 695144





Ship: N764CK Engine 1: 695527





Ship: N764CK Engine 2: 695589





Ship: N767AX Engine 1: 580