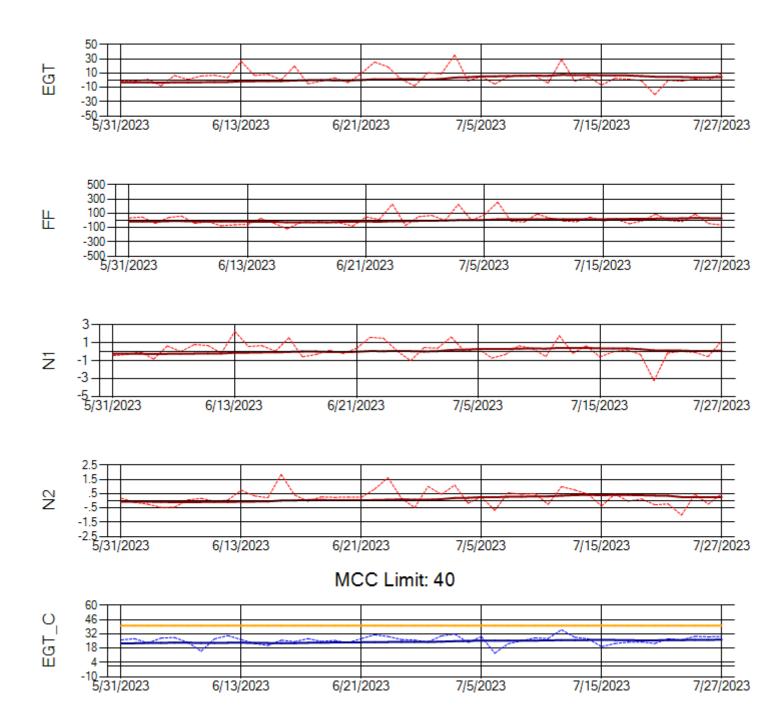

Ship: N312AA Engine 2: 580234

Ship: N317CM Engine 1: 690218

MCC Limit: 40

Ship: N317CM Engine 2: 695446

Ship: N362CM Engine 1: 695687

Ship: N362CM Engine 2: 690382

Ship: N364CM Engine 1: 690208

Ship: N364CM Engine 2: 695528