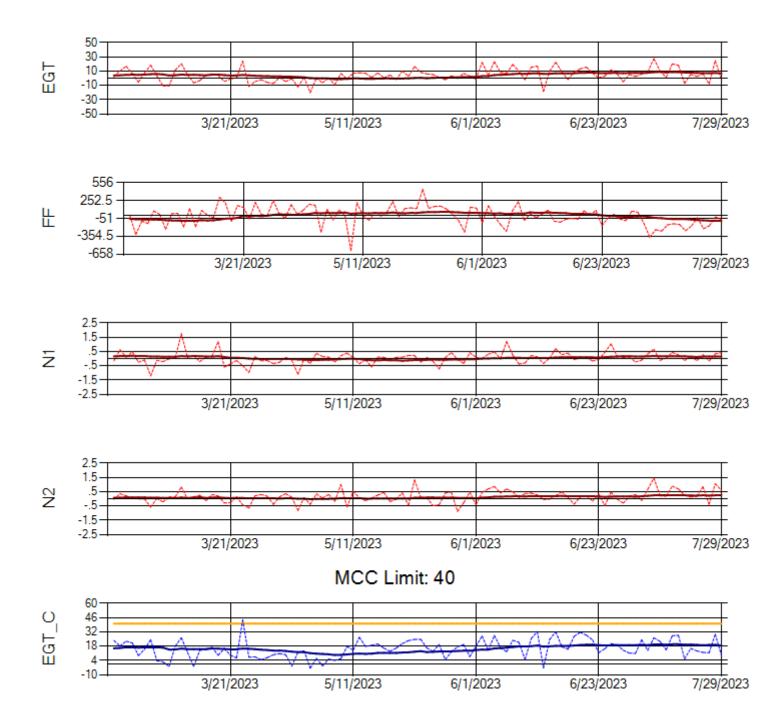

Ship: N312AA Engine 2: 580234

Ship: N317CM Engine 1: 690218

MCC Limit: 40

Ship: N317CM Engine 2: 695446

Ship: N362CM Engine 1: 695687

Ship: N362CM Engine 2: 690382

Ship: N364CM Engine 1: 690208

Ship: N364CM Engine 2: 695528