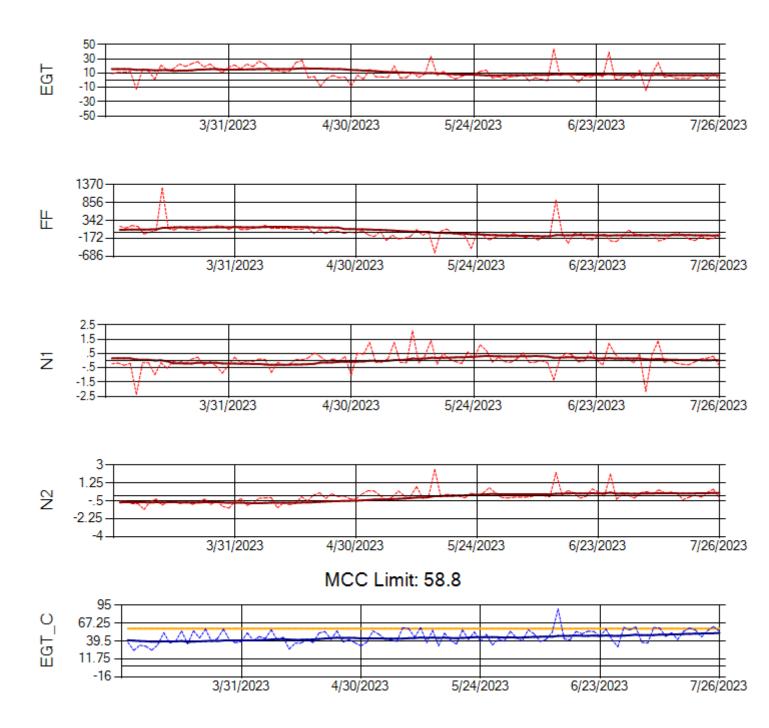

Ship: N768AX Engine 1: 580351

Ship: N768AX Engine 2: 580236

MCC Limit: 58.8

Ship: N774AX Engine 1: 580128

Ship: N774AX Engine 2: 580172

Ship: N783AX Engine 1: 580144

Ship: N783AX Engine 2: 580163

Ship: N797AX Engine 1: 580271