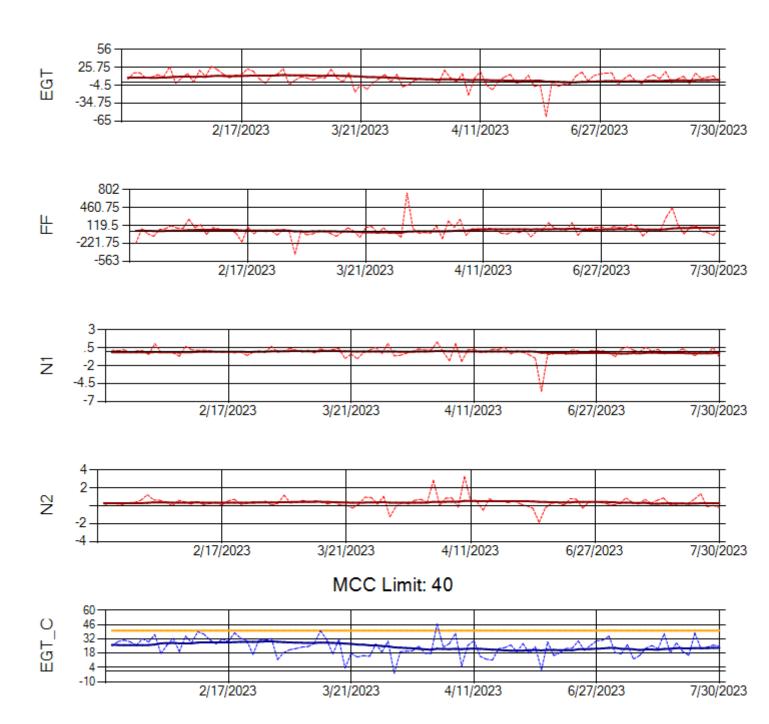

Ship: N312AA Engine 2: 580234

Ship: N317CM Engine 1: 690218

MCC Limit: 40

Ship: N317CM Engine 2: 695446

Ship: N362CM Engine 1: 695687

Ship: N362CM Engine 2: 690382

Ship: N364CM Engine 1: 690208

Ship: N364CM Engine 2: 695528