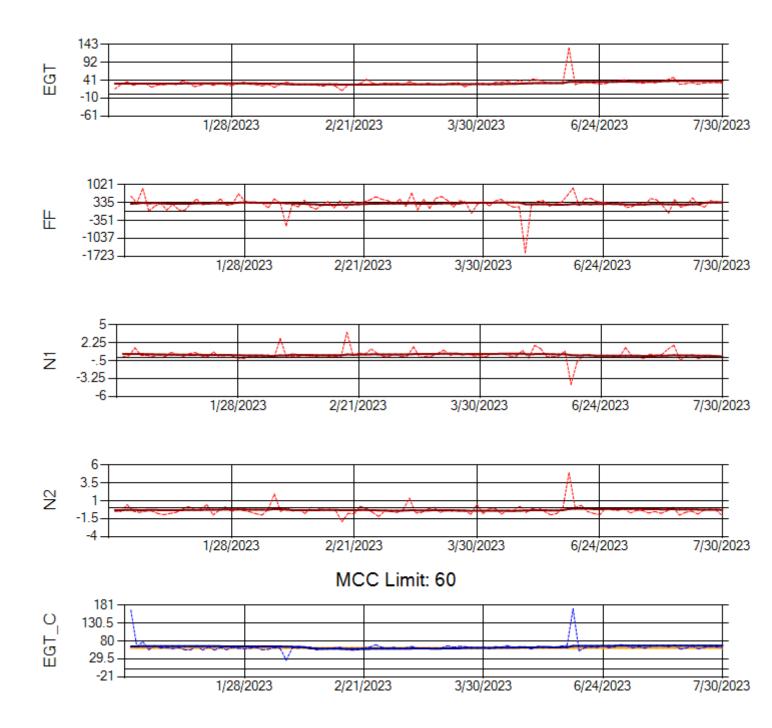

Ship: N219CY Engine 1: 717629





Ship: N219CY Engine 2: 729097





Ship: N220CY Engine 1: 727979





Ship: N220CY Engine 2: 727755





Ship: N226CY Engine 1: 724678





Ship: N226CY Engine 2: 729023





Ship: N312AA Engine 1: 580269





Ship: N312AA Engine 2: 580234



Ship: N317CM Engine 1: 690218



MCC Limit: 40



Ship: N317CM Engine 2: 695446





Ship: N362CM Engine 1: 695687





Ship: N362CM Engine 2: 690382





Ship: N364CM Engine 1: 690208





Ship: N364CM Engine 2: 695528





Ship: N371CM Engine 1: 690331





Ship: N371CM Engine 2: 690380





Ship: N372CM Engine 1: 695245





Ship: N372CM Engine 2: 695283





Ship: N390CM Engine 1: 707113





Ship: N390CM Engine 2: 706924





Ship: N391CM Engine 1: 706321





Ship: N391CM Engine 2: 707151





Ship: N744AX Engine 1: 580114





Ship: N750AX Engine 1: 580223





Ship: N750AX Engine 2: 580151





Ship: N760CK