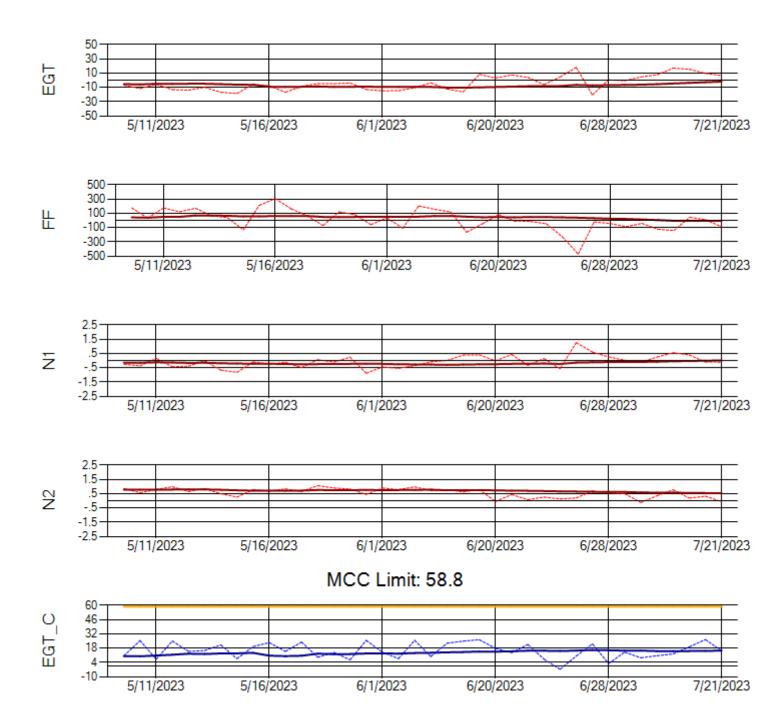

Ship: N768AX Engine 1: 580351

Ship: N768AX Engine 2: 580236

MCC Limit: 58.8

Ship: N774AX Engine 1: 580128

Ship: N774AX Engine 2: 580172

Ship: N783AX Engine 1: 580144

Ship: N783AX Engine 2: 580163

Ship: N797AX Engine 1: 580271