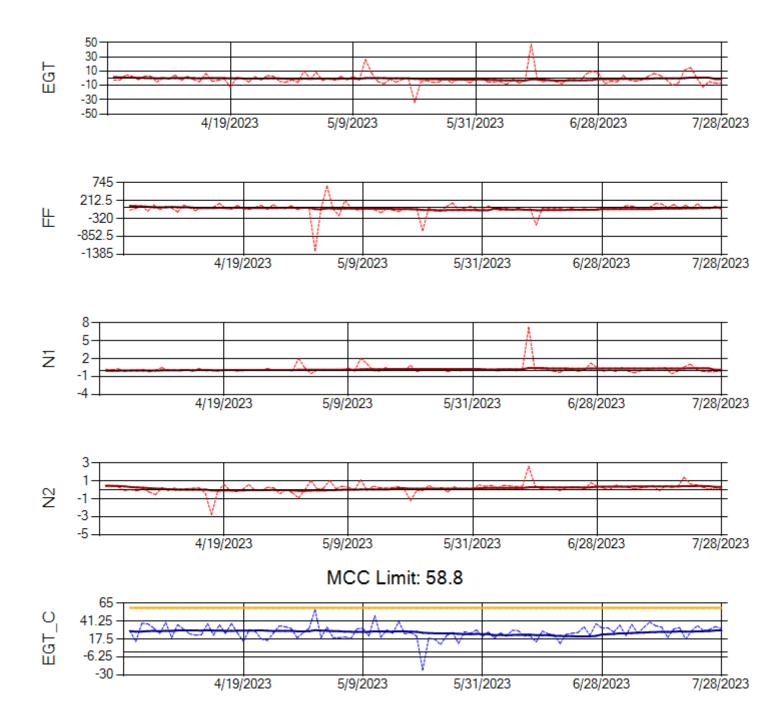

Ship: N768AX Engine 1: 580351

Ship: N768AX Engine 2: 580236

MCC Limit: 58.8

Ship: N774AX Engine 1: 580128

Ship: N774AX Engine 2: 580172

Ship: N783AX Engine 1: 580144

Ship: N783AX Engine 2: 580163

Ship: N797AX Engine 1: 580271