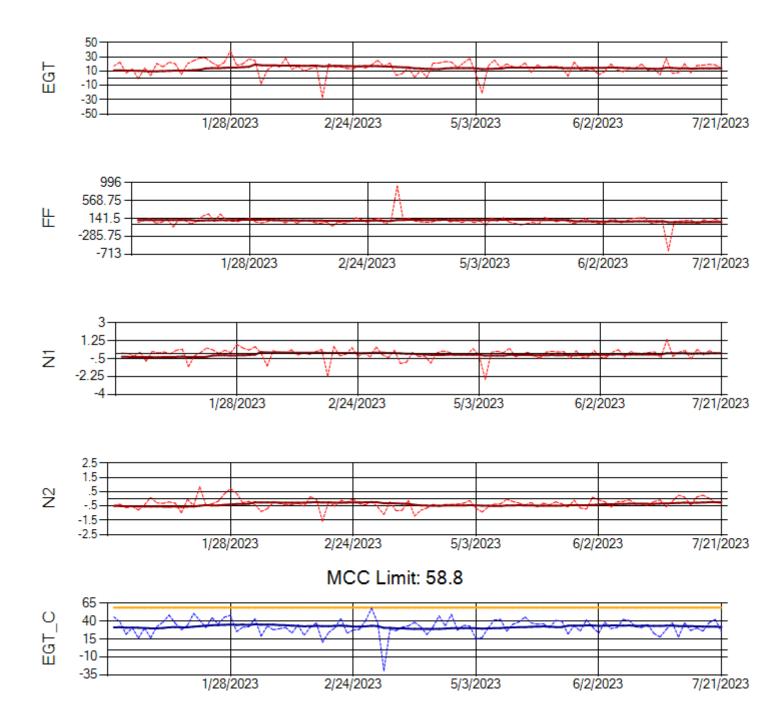

Ship: N768AX Engine 1: 580351

Ship: N768AX Engine 2: 580236

MCC Limit: 58.8

Ship: N774AX Engine 1: 580128

Ship: N774AX Engine 2: 580172

Ship: N783AX Engine 1: 580144

Ship: N783AX Engine 2: 580163

Ship: N797AX Engine 1: 580271