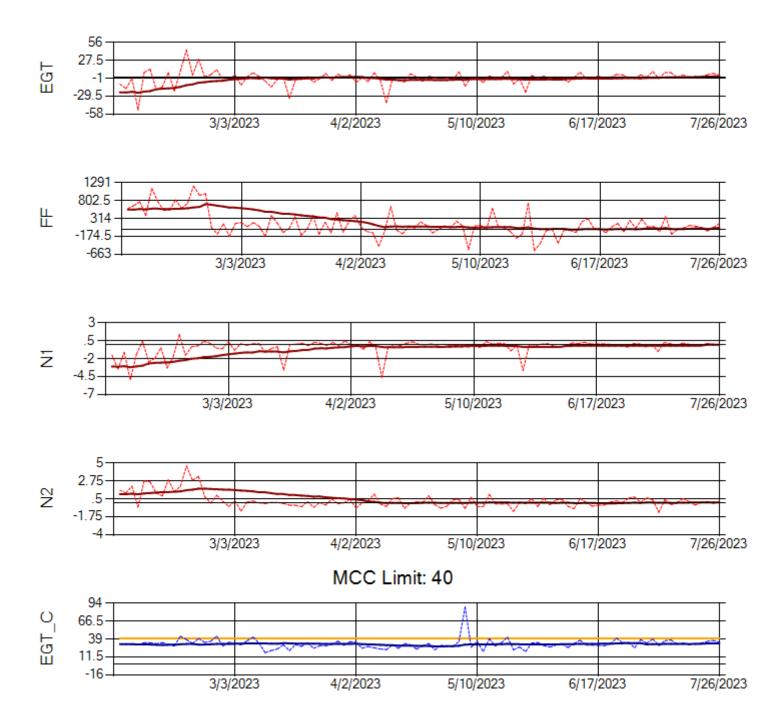

Ship: N312AA Engine 2: 580234

Ship: N317CM Engine 1: 690218

MCC Limit: 40

Ship: N317CM Engine 2: 695446

Ship: N362CM Engine 1: 695687

Ship: N362CM Engine 2: 690382

Ship: N364CM Engine 1: 690208

Ship: N364CM Engine 2: 695528