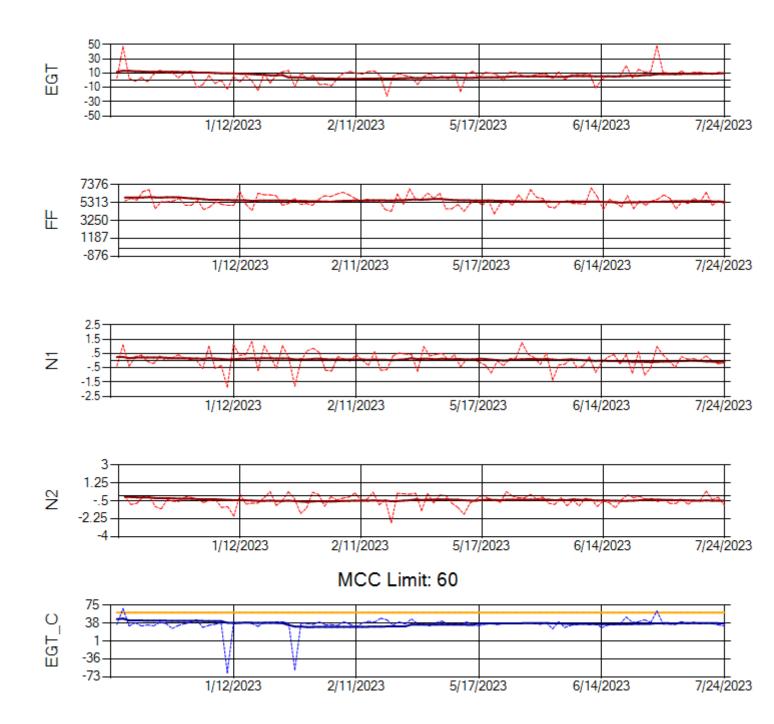

Ship: N219CY Engine 1: 717629





Ship: N219CY Engine 2: 729097





Ship: N220CY Engine 1: 727979





Ship: N220CY Engine 2: 727755





Ship: N226CY Engine 1: 724678





Ship: N226CY Engine 2: 729023





Ship: N312AA Engine 1: 580269





Ship: N312AA Engine 2: 580234



Ship: N317CM Engine 1: 690218



MCC Limit: 40



Ship: N317CM Engine 2: 695446





Ship: N362CM Engine 1: 695687





Ship: N362CM Engine 2: 690382





Ship: N364CM Engine 1: 690208





Ship: N364CM Engine 2: 695528





Ship: N371CM Engine 1: 690331





Ship: N371CM Engine 2: 690380





Ship: N372CM Engine 1: 695245





Ship: N372CM Engine 2: 695283





Ship: N390CM Engine 1: 707113





Ship: N390CM Engine 2: 706924





Ship: N391CM Engine 1: 706321





Ship: N391CM Engine 2: 707151





Ship: N744AX Engine 1: 580114





Ship: N750AX Engine 1: 580223





Ship: N750AX