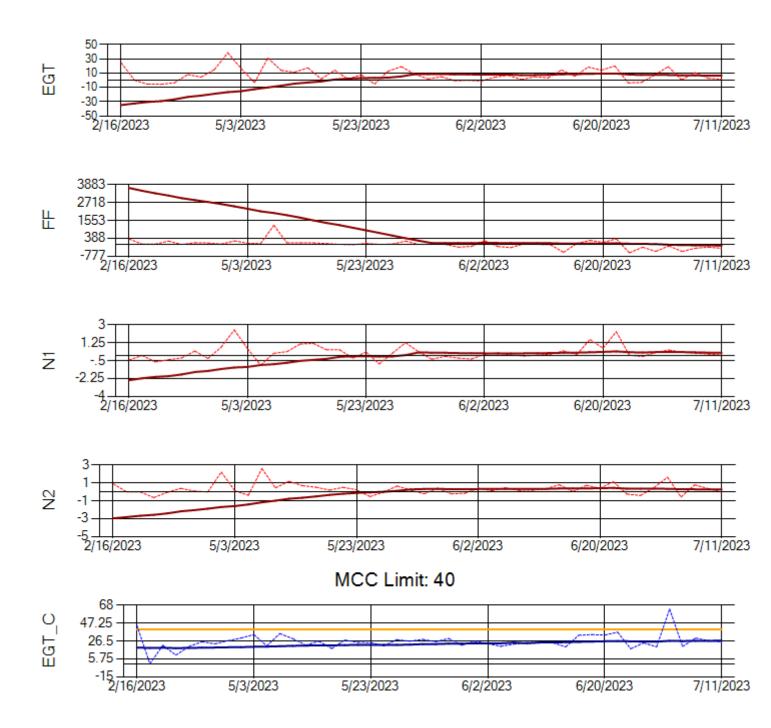

Ship: N312AA Engine 2: 580234

Ship: N317CM Engine 1: 690218

MCC Limit: 40

Ship: N317CM Engine 2: 695446

Ship: N362CM Engine 1: 695687

Ship: N362CM Engine 2: 690382

Ship: N364CM Engine 1: 690208

Ship: N364CM Engine 2: 695528