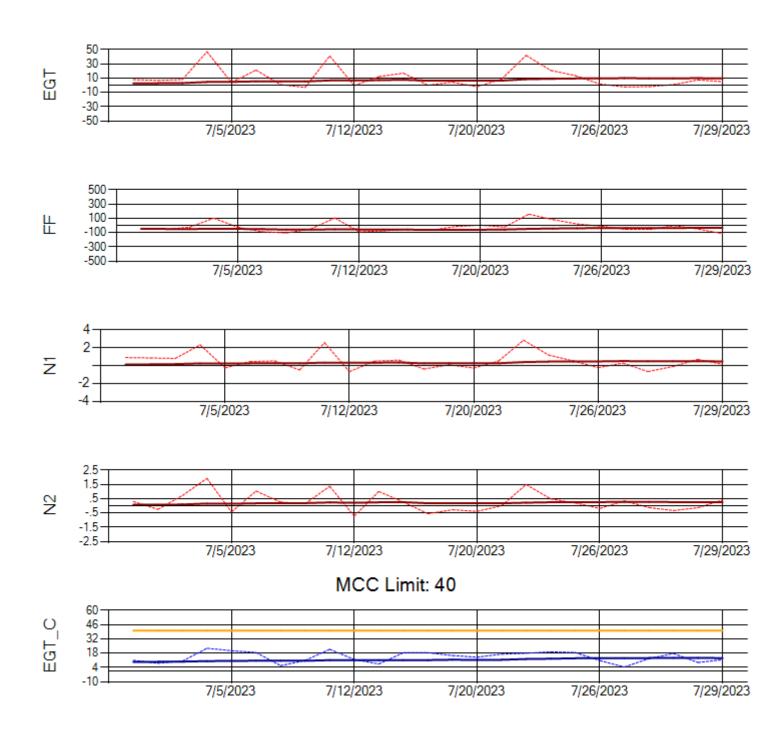

Ship: N312AA Engine 2: 580234

Ship: N317CM Engine 1: 690218

MCC Limit: 40

Ship: N317CM Engine 2: 695446

Ship: N362CM Engine 1: 695687

Ship: N362CM Engine 2: 690382

Ship: N364CM Engine 1: 690208

Ship: N364CM Engine 2: 695528