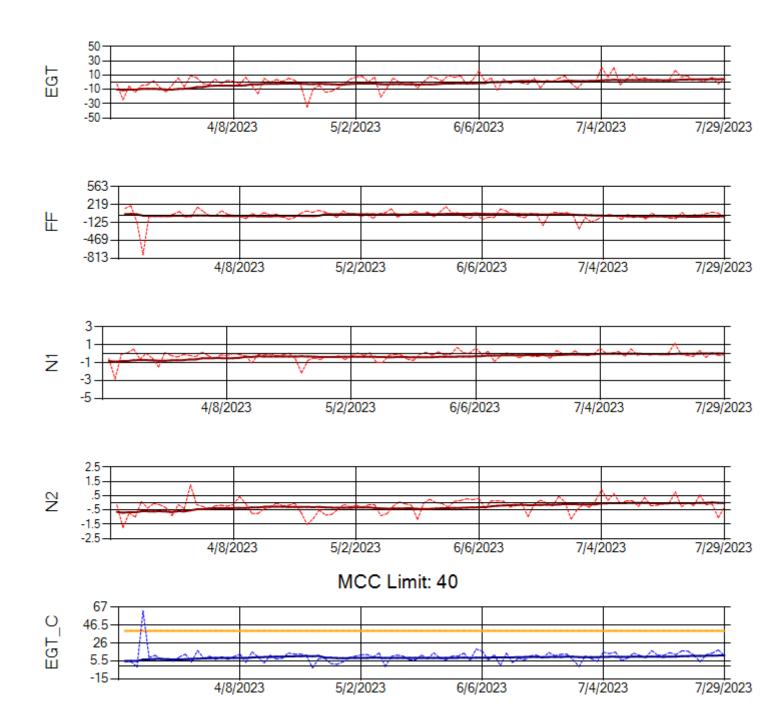

Ship: N312AA Engine 2: 580234

Ship: N317CM Engine 1: 690218

MCC Limit: 40

Ship: N317CM Engine 2: 695446

Ship: N362CM Engine 1: 695687

Ship: N362CM Engine 2: 690382

Ship: N364CM Engine 1: 690208

Ship: N364CM Engine 2: 695528