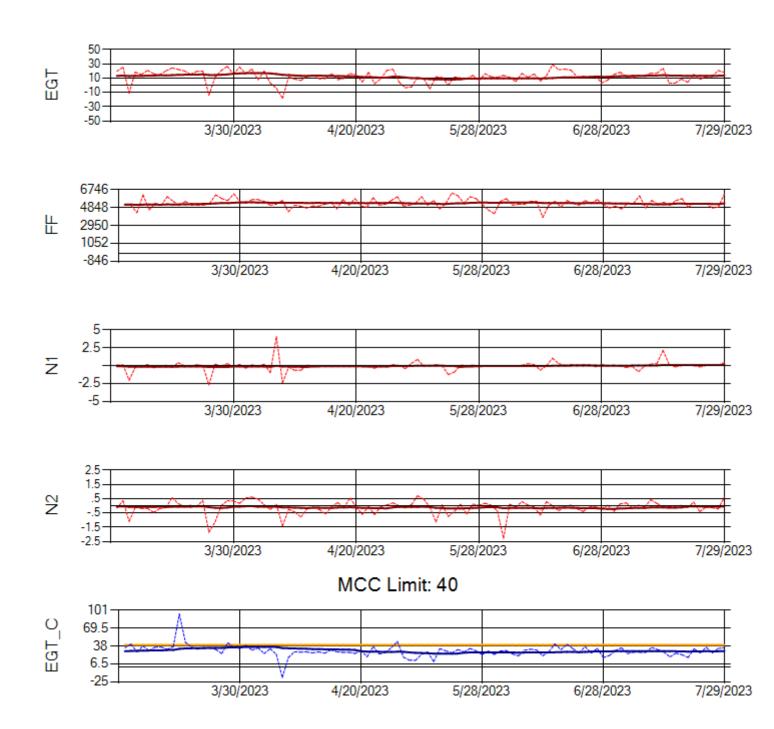

Ship: N312AA Engine 2: 580234

Ship: N317CM Engine 1: 690218

MCC Limit: 40

Ship: N317CM Engine 2: 695446

Ship: N362CM Engine 1: 695687

Ship: N362CM Engine 2: 690382

Ship: N364CM Engine 1: 690208

Ship: N364CM Engine 2: 695528