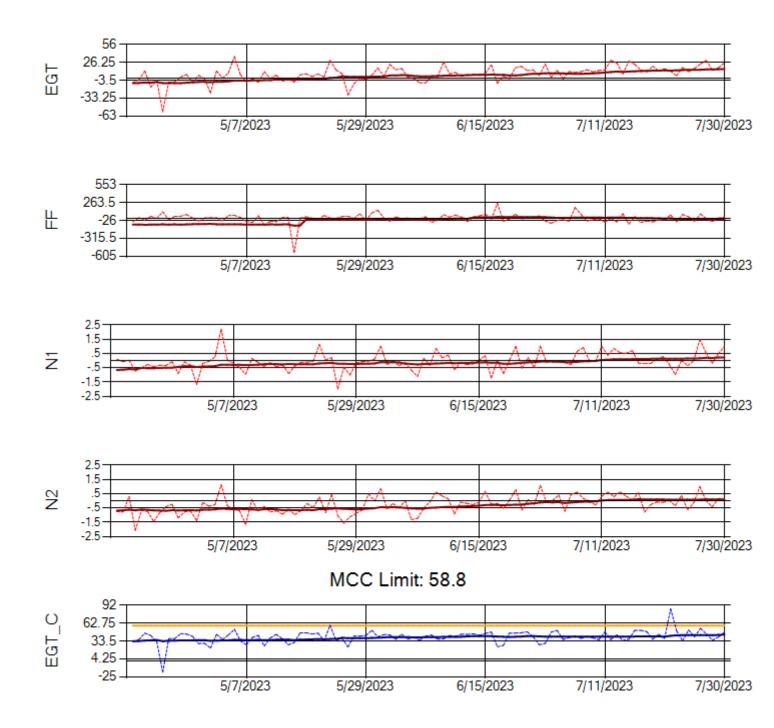

Ship: N768AX Engine 1: 580351

Ship: N768AX Engine 2: 580236

MCC Limit: 58.8

Ship: N774AX Engine 1: 580128

Ship: N774AX Engine 2: 580172

Ship: N783AX Engine 1: 580144

Ship: N783AX Engine 2: 580163

Ship: N797AX Engine 1: 580271