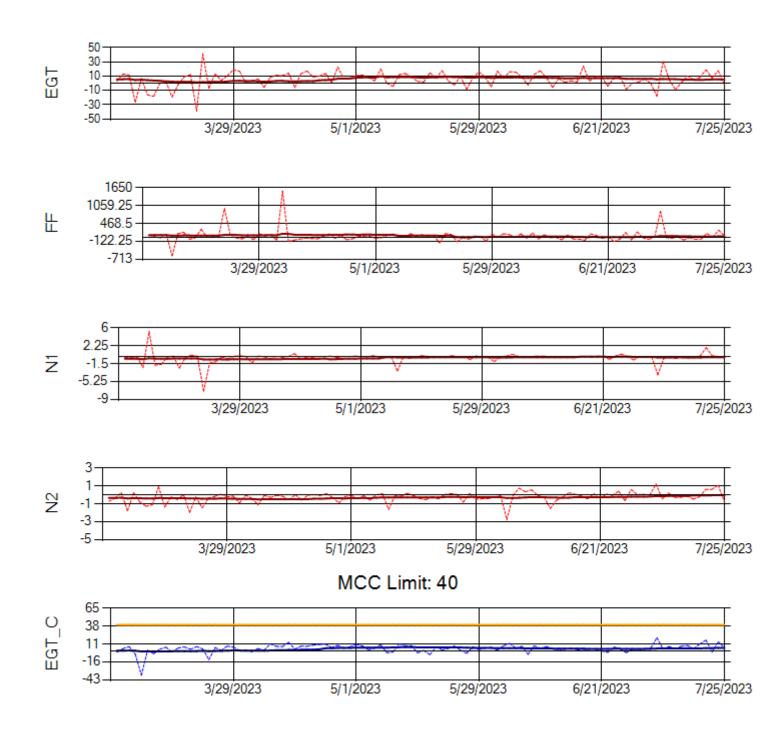

Ship: N312AA Engine 2: 580234

Ship: N317CM Engine 1: 690218

MCC Limit: 40

Ship: N317CM Engine 2: 695446

Ship: N362CM Engine 1: 695687

Ship: N362CM Engine 2: 690382

Ship: N364CM Engine 1: 690208

Ship: N364CM Engine 2: 695528