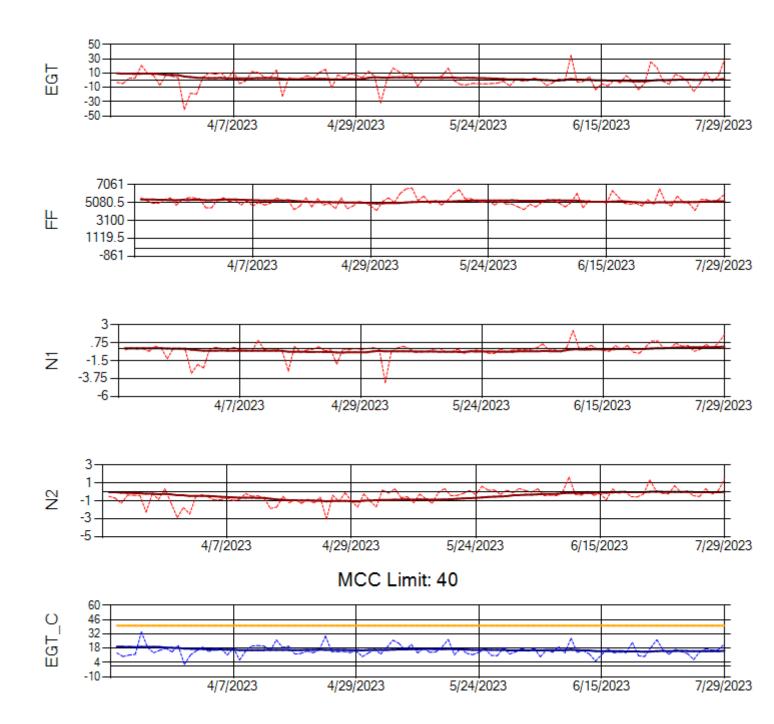

Ship: N219CY Engine 1: 717629





Ship: N219CY Engine 2: 729097





Ship: N220CY Engine 1: 727979





Ship: N220CY Engine 2: 727755





Ship: N226CY Engine 1: 724678





Ship: N226CY Engine 2: 729023





Ship: N312AA Engine 1: 580269





Ship: N312AA Engine 2: 580234



Ship: N317CM Engine 1: 690218



MCC Limit: 40



Ship: N317CM Engine 2: 695446





Ship: N362CM Engine 1: 695687





Ship: N362CM Engine 2: 690382





Ship: N364CM Engine 1: 690208





Ship: N364CM Engine 2: 695528





Ship: N371CM Engine 1: 690331





Ship: N371CM Engine 2: 690380





Ship: N372CM Engine 1: 695245





Ship: N372CM Engine 2: 695283





Ship: N390CM Engine 1: 707113





Ship: N390CM Engine 2: 706924





Ship: N391CM Engine 1: 706321





Ship: N391CM Engine 2: 707151





Ship: N744AX Engine 1: 580114





Ship: N750AX Engine 1: 580223





Ship: N750AX Engine 2: 580151





Ship: N760CK Engine 1: 702167





Ship: N760CK Engine 2: 702334





Ship: N762CK Engine 1: 695618





Ship: N762CK Engine 2: 695325





Ship: N763CK Engine 1: 695625





Ship: N763CK Engine 2: 695144





Ship: N764CK Engine 1: 695527





Ship: N764CK Engine 2: 695589





Ship: N767AX Engine 1: 580219





Ship: N767AX Engine 2: 580