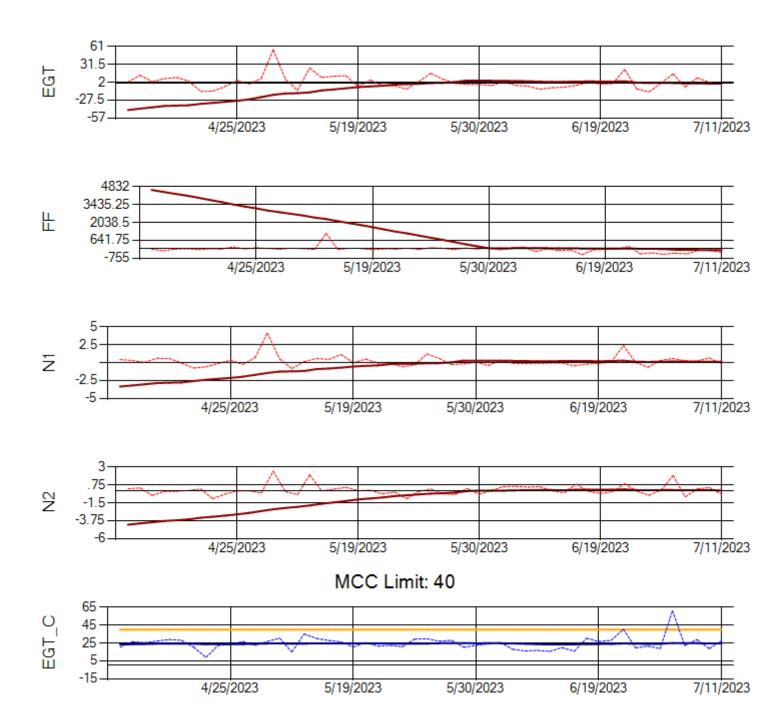

Ship: N312AA Engine 2: 580234

Ship: N317CM Engine 1: 690218

MCC Limit: 40

Ship: N317CM Engine 2: 695446

Ship: N362CM Engine 1: 695687

Ship: N362CM Engine 2: 690382

Ship: N364CM Engine 1: 690208

Ship: N364CM Engine 2: 695528