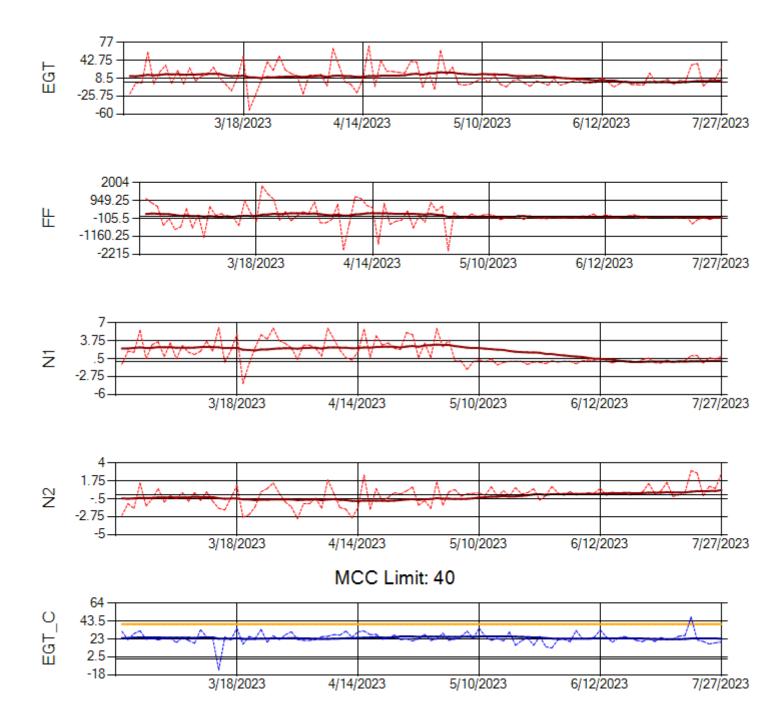

Ship: N312AA Engine 2: 580234

Ship: N317CM Engine 1: 690218

MCC Limit: 40

Ship: N317CM Engine 2: 695446

Ship: N362CM Engine 1: 695687

Ship: N362CM Engine 2: 690382

Ship: N364CM Engine 1: 690208

Ship: N364CM Engine 2: 695528