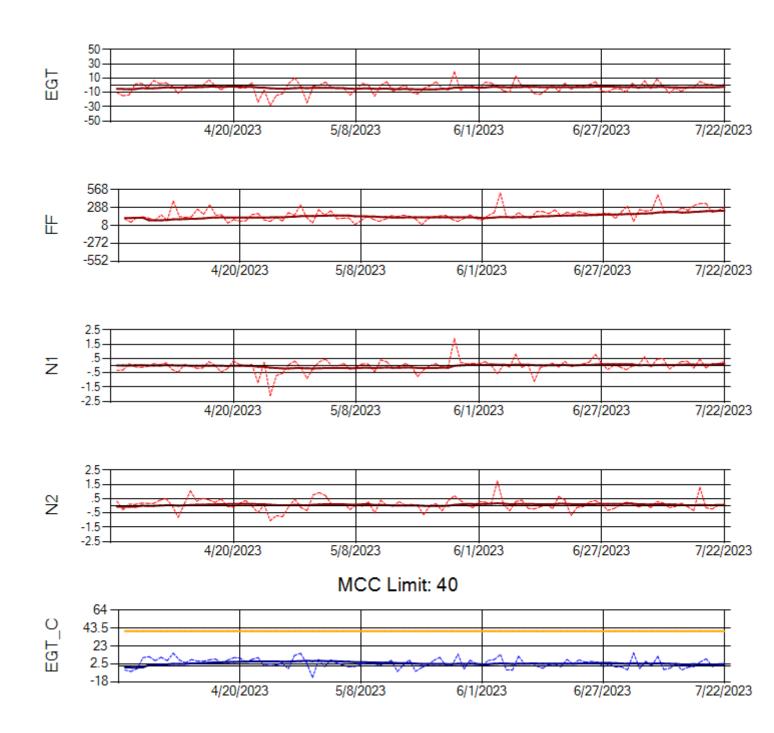

Ship: N312AA Engine 2: 580234

Ship: N317CM Engine 1: 690218

MCC Limit: 40

Ship: N317CM Engine 2: 695446

Ship: N362CM Engine 1: 695687

Ship: N362CM Engine 2: 690382

Ship: N364CM Engine 1: 690208

Ship: N364CM Engine 2: 695528