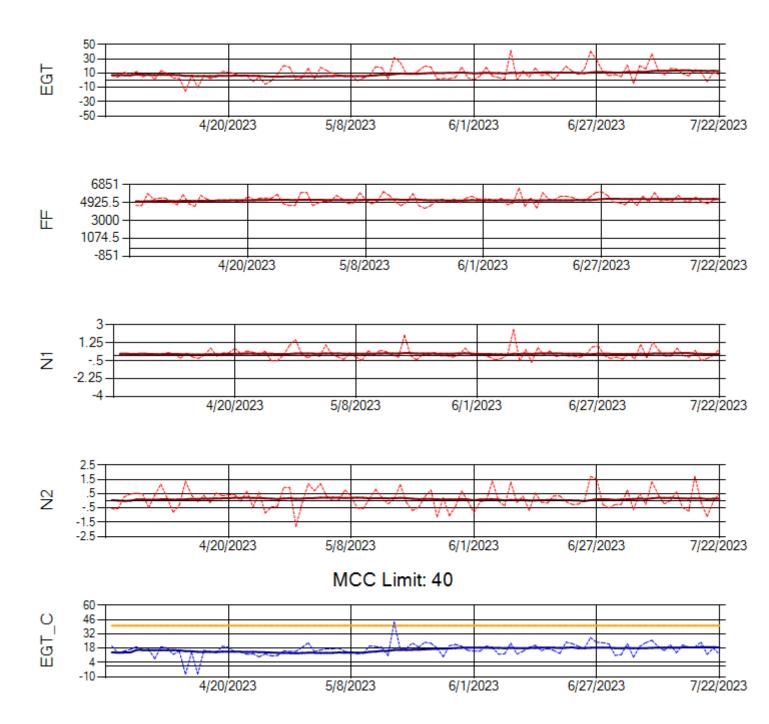

Ship: N312AA Engine 2: 580234

Ship: N317CM Engine 1: 690218

MCC Limit: 40

Ship: N317CM Engine 2: 695446

Ship: N362CM Engine 1: 695687

Ship: N362CM Engine 2: 690382

Ship: N364CM Engine 1: 690208

Ship: N364CM Engine 2: 695528