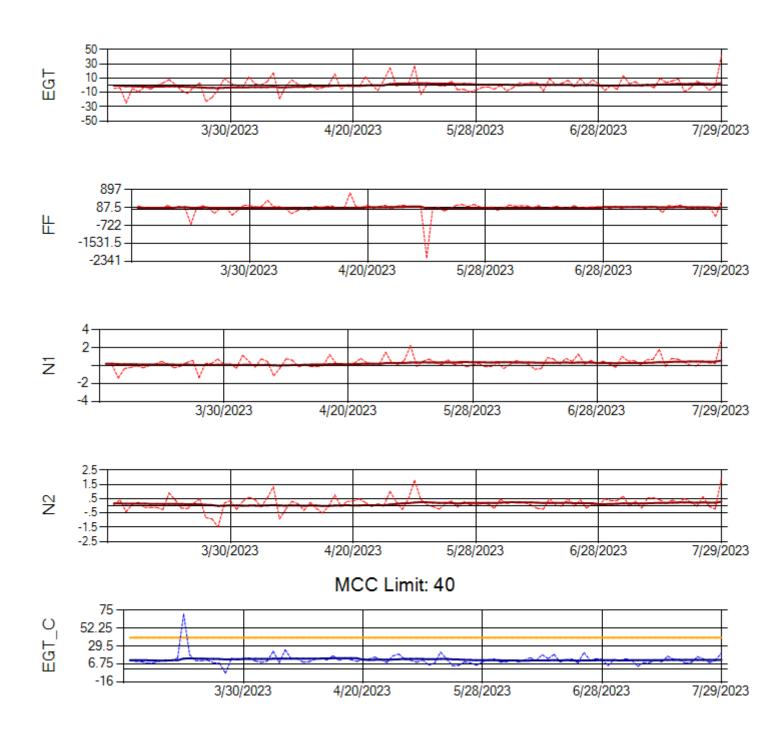

Ship: N312AA Engine 2: 580234

Ship: N317CM Engine 1: 690218

MCC Limit: 40

Ship: N317CM Engine 2: 695446

Ship: N362CM Engine 1: 695687

Ship: N362CM Engine 2: 690382

Ship: N364CM Engine 1: 690208

Ship: N364CM Engine 2: 695528