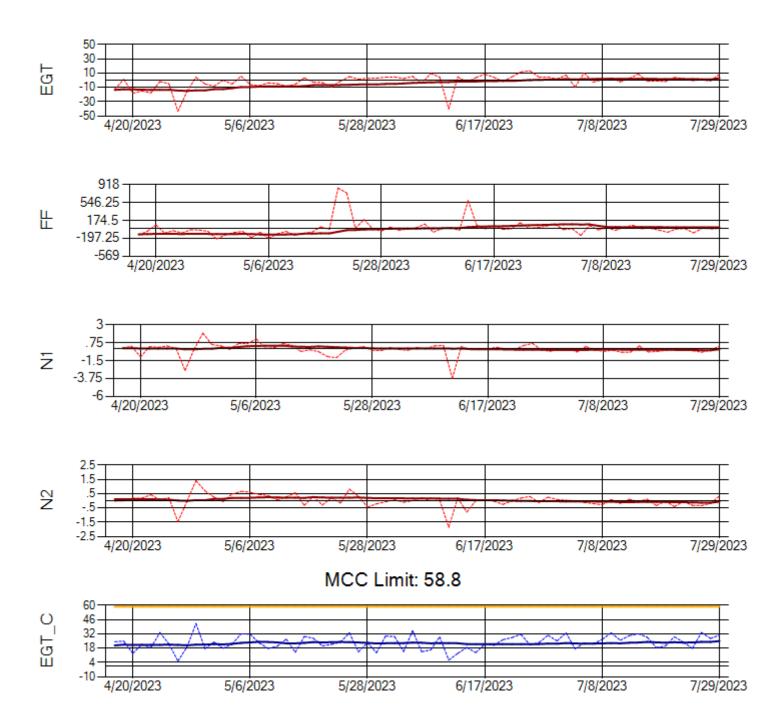

Ship: N768AX Engine 1: 580351

Ship: N768AX Engine 2: 580236

MCC Limit: 58.8

Ship: N774AX Engine 1: 580128

Ship: N774AX Engine 2: 580172

Ship: N783AX Engine 1: 580144

Ship: N783AX Engine 2: 580163

Ship: N797AX Engine 1: 580271