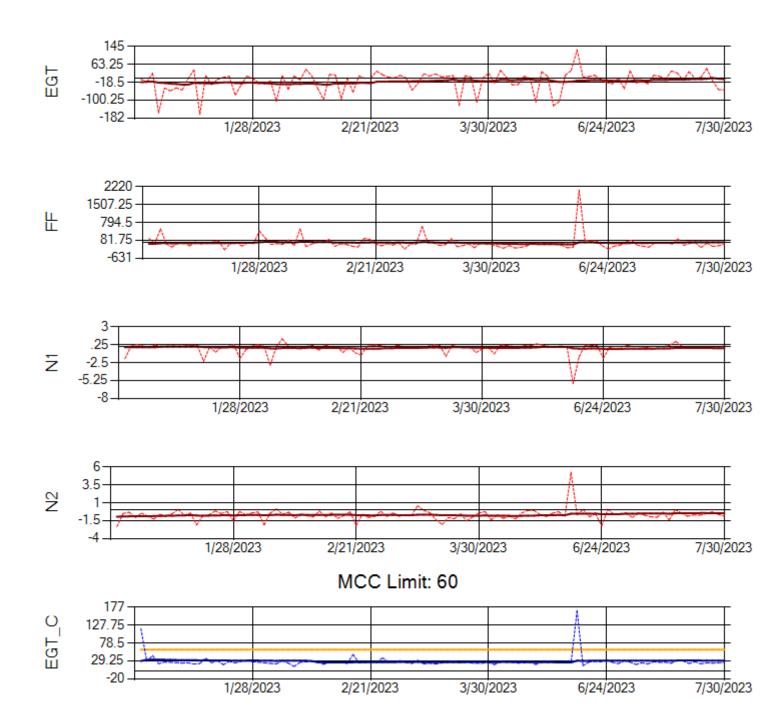

Ship: N219CY Engine 1: 717629





Ship: N219CY Engine 2: 729097





Ship: N220CY Engine 1: 727979





Ship: N220CY Engine 2: 727755





Ship: N226CY Engine 1: 724678





Ship: N226CY Engine 2: 729023





Ship: N312AA Engine 1: 580269





Ship: N312AA Engine 2: 580234



Ship: N317CM Engine 1: 690218



MCC Limit: 40



Ship: N317CM Engine 2: 695446





Ship: N362CM Engine 1: 695687





Ship: N362CM Engine 2: 690382





Ship: N364CM Engine 1: 690208





Ship: N364CM Engine 2: 695528





Ship: N371CM Engine 1: 690331





Ship: N371CM Engine 2: 690380





Ship: N372CM Engine 1: 695245





Ship: N372CM Engine 2: 695283





Ship: N390CM Engine 1: 707113





Ship: N390CM Engine 2: 706924





Ship: N391CM Engine 1: 706321





Ship: N391CM Engine 2: 707151





Ship: N744AX Engine 1: 580114





Ship: N750AX Engine 1: 580223





Ship: N750AX Engine 2: 580151





Ship: N760CK Engine 1: 702167





Ship: N760CK