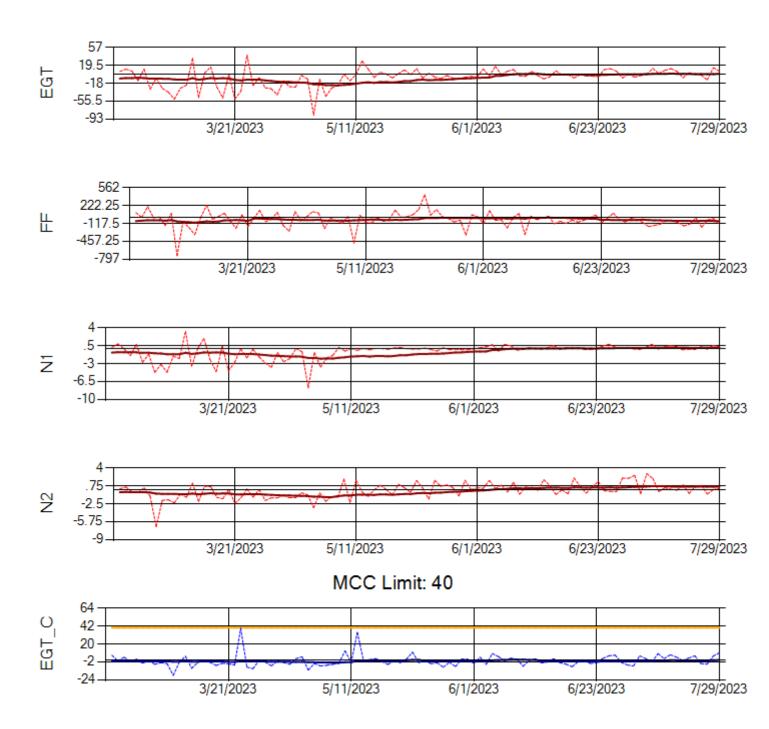

Ship: N312AA Engine 2: 580234

Ship: N317CM Engine 1: 690218

MCC Limit: 40

Ship: N317CM Engine 2: 695446

Ship: N362CM Engine 1: 695687

Ship: N362CM Engine 2: 690382

Ship: N364CM Engine 1: 690208

Ship: N364CM Engine 2: 695528