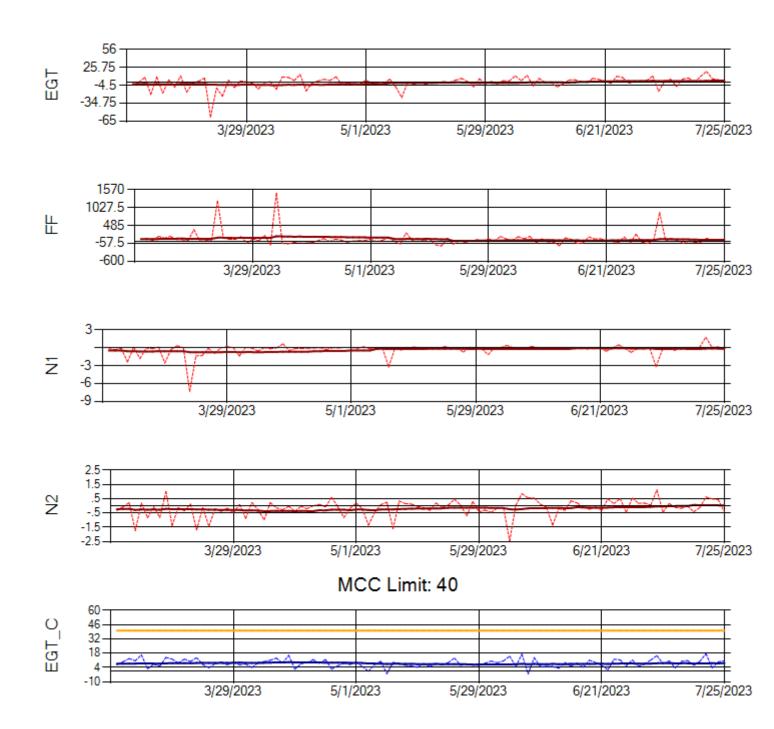

Ship: N312AA Engine 2: 580234

Ship: N317CM Engine 1: 690218

MCC Limit: 40

Ship: N317CM Engine 2: 695446

Ship: N362CM Engine 1: 695687

Ship: N362CM Engine 2: 690382

Ship: N364CM Engine 1: 690208

Ship: N364CM Engine 2: 695528