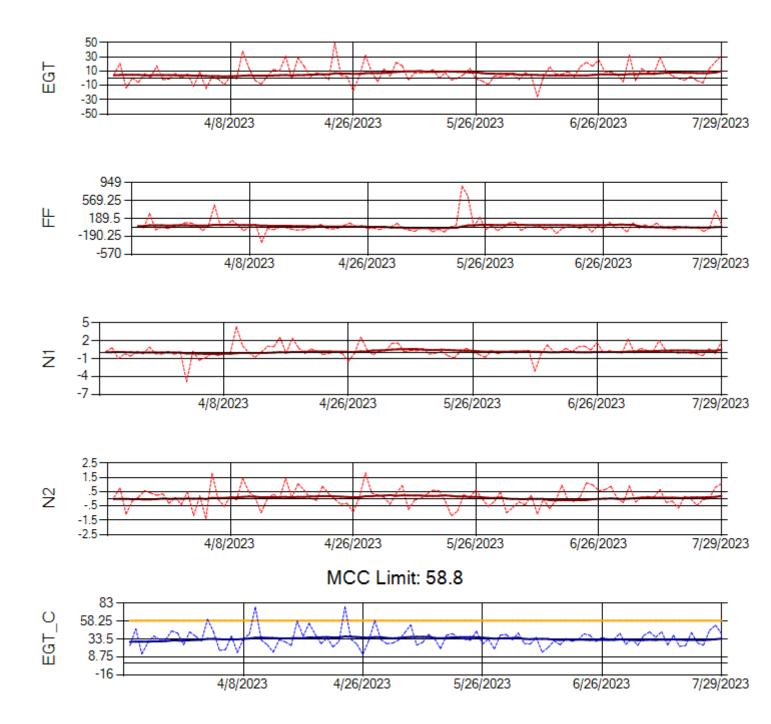

Ship: N768AX Engine 1: 580351

Ship: N768AX Engine 2: 580236

MCC Limit: 58.8

Ship: N774AX Engine 1: 580128

Ship: N774AX Engine 2: 580172

Ship: N783AX Engine 1: 580144

Ship: N783AX Engine 2: 580163

Ship: N797AX Engine 1: 580271