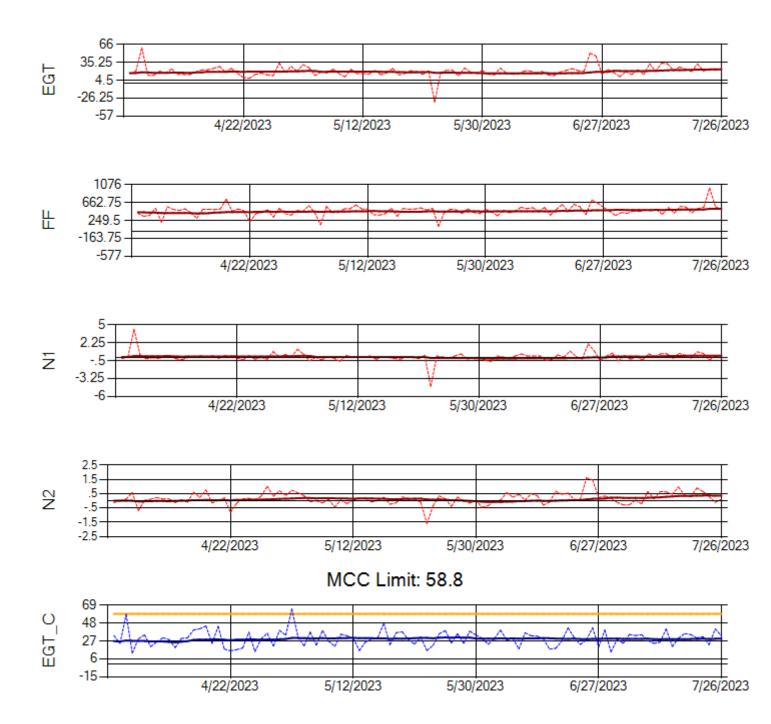

Ship: N768AX Engine 1: 580351

Ship: N768AX Engine 2: 580236

MCC Limit: 58.8

Ship: N774AX Engine 1: 580128

Ship: N774AX Engine 2: 580172

Ship: N783AX Engine 1: 580144

Ship: N783AX Engine 2: 580163

Ship: N797AX Engine 1: 580271