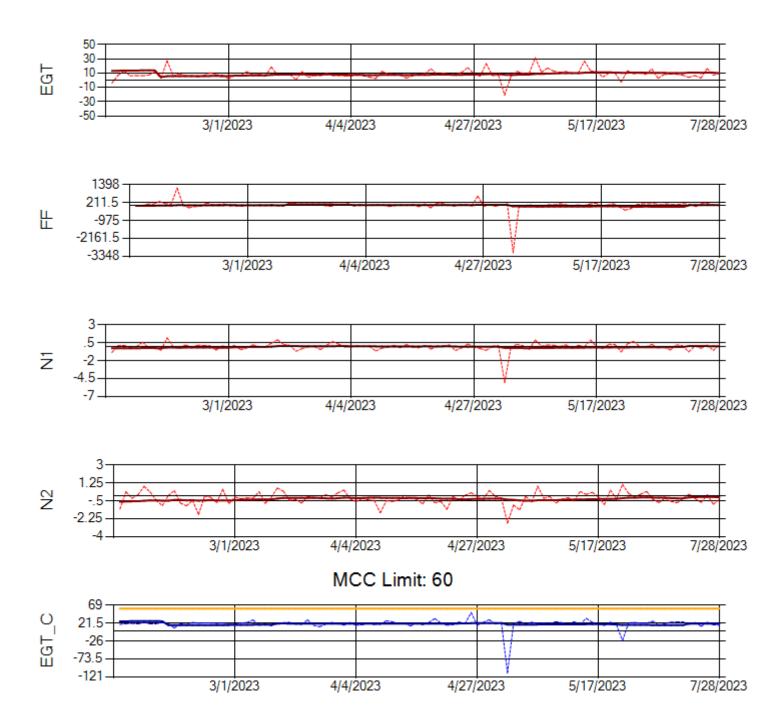

Ship: N312AA Engine 2: 580234

Ship: N317CM Engine 1: 690218

MCC Limit: 40

Ship: N317CM Engine 2: 695446

Ship: N362CM Engine 1: 695687

Ship: N362CM Engine 2: 690382

Ship: N364CM Engine 1: 690208

Ship: N364CM Engine 2: 695528