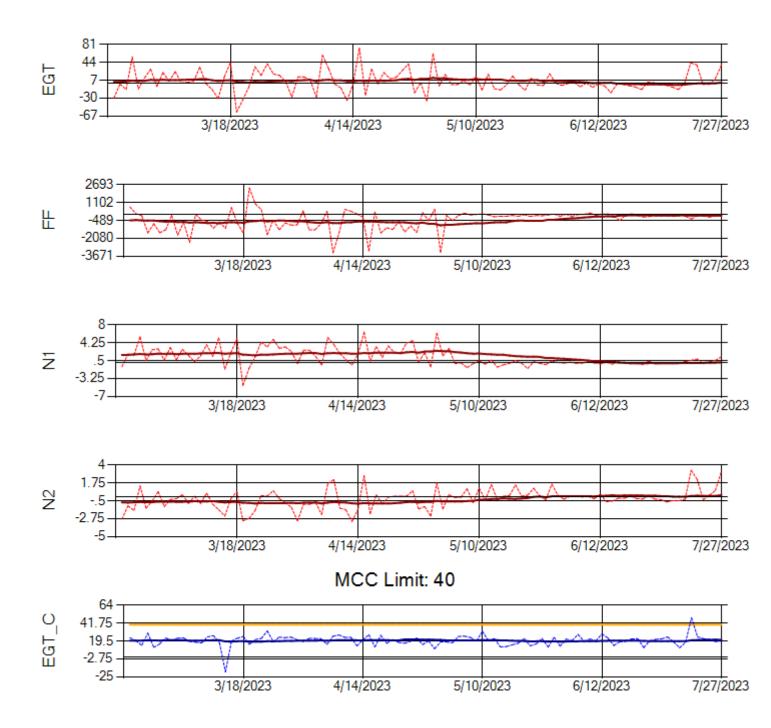

Ship: N312AA Engine 2: 580234

Ship: N317CM Engine 1: 690218

MCC Limit: 40

Ship: N317CM Engine 2: 695446

Ship: N362CM Engine 1: 695687

Ship: N362CM Engine 2: 690382

Ship: N364CM Engine 1: 690208

Ship: N364CM Engine 2: 695528