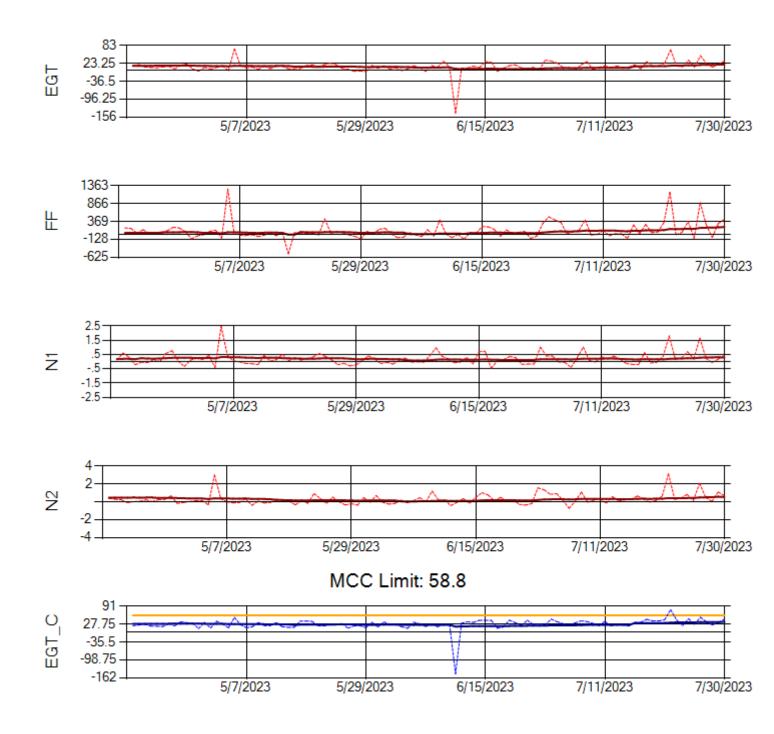

Ship: N768AX Engine 1: 580351

Ship: N768AX Engine 2: 580236

MCC Limit: 58.8

Ship: N774AX Engine 1: 580128

Ship: N774AX Engine 2: 580172

Ship: N783AX Engine 1: 580144

Ship: N783AX Engine 2: 580163

Ship: N797AX Engine 1: 580271