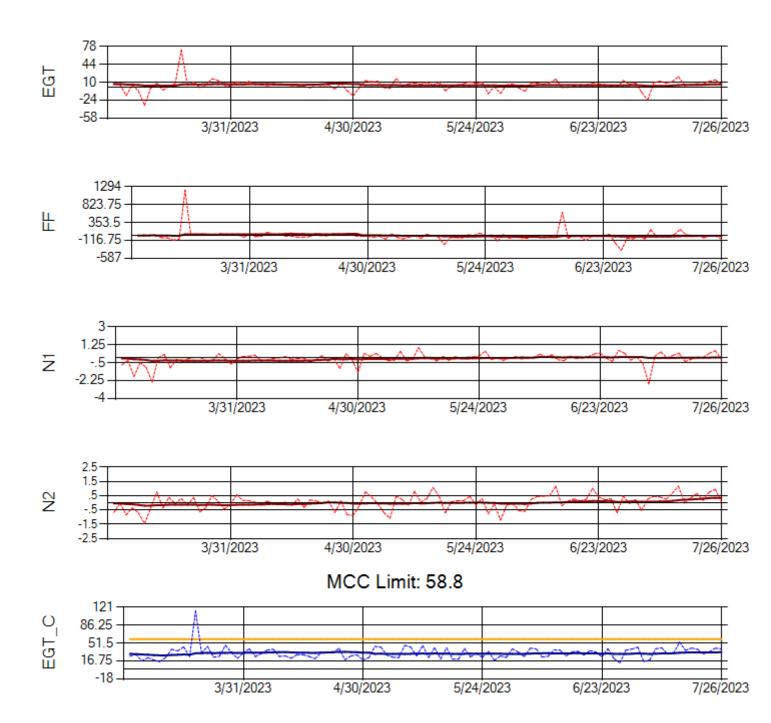

Ship: N768AX Engine 1: 580351

Ship: N768AX Engine 2: 580236

MCC Limit: 58.8

Ship: N774AX Engine 1: 580128

Ship: N774AX Engine 2: 580172

Ship: N783AX Engine 1: 580144

Ship: N783AX Engine 2: 580163

Ship: N797AX Engine 1: 580271