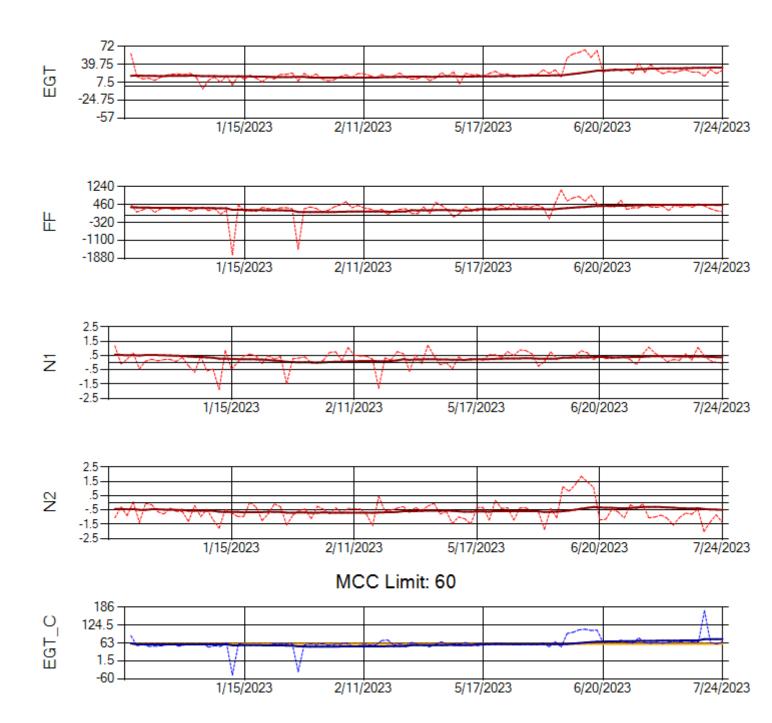

Ship: N219CY Engine 1: 717629





Ship: N219CY Engine 2: 729097





Ship: N220CY Engine 1: 727979





Ship: N220CY Engine 2: 727755





Ship: N226CY Engine 1: 724678





Ship: N226CY Engine 2: 729023





Ship: N312AA Engine 1: 580269





Ship: N312AA Engine 2: 580234



Ship: N317CM Engine 1: 690218



MCC Limit: 40



Ship: N317CM Engine 2: 695446





Ship: N362CM Engine 1: 695687





Ship: N362CM Engine 2: 690382





Ship: N364CM Engine 1: 690208





Ship: N364CM Engine 2: 695528





Ship: N371CM Engine 1: 690331





Ship: N371CM Engine 2: 690380





Ship: N372CM Engine 1: 695245





Ship: N372CM Engine 2: 695283





Ship: N390CM Engine 1: 707113





Ship: N390CM Engine 2: 706924





Ship: N391CM Engine 1: 706321





Ship: N391CM Engine 2: 707151





Ship: N744AX Engine 1: 580114





Ship: N750AX