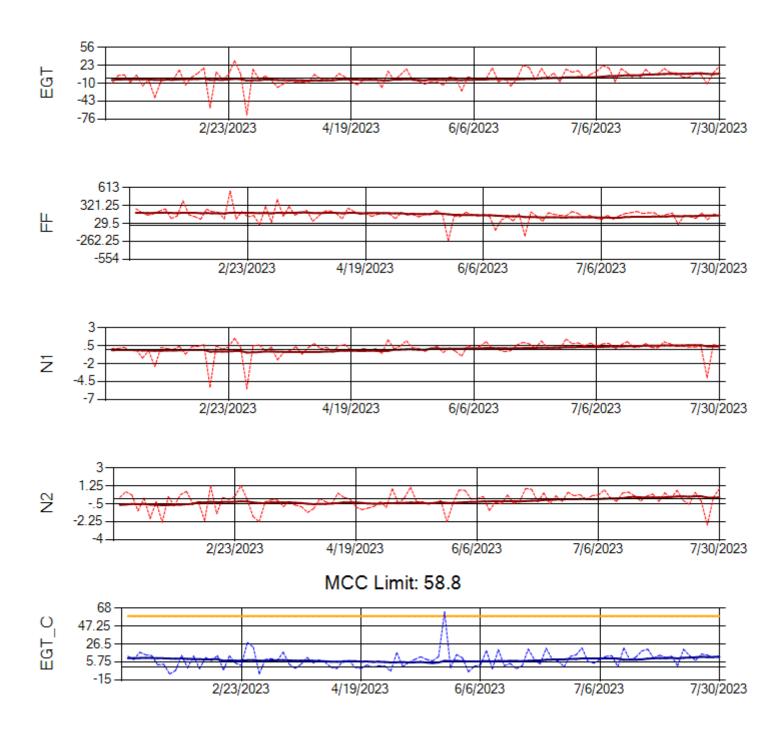

Ship: N768AX Engine 1: 580351

Ship: N768AX Engine 2: 580236

MCC Limit: 58.8

Ship: N774AX Engine 1: 580128

Ship: N774AX Engine 2: 580172

Ship: N783AX Engine 1: 580144

Ship: N783AX Engine 2: 580163

Ship: N797AX Engine 1: 580271