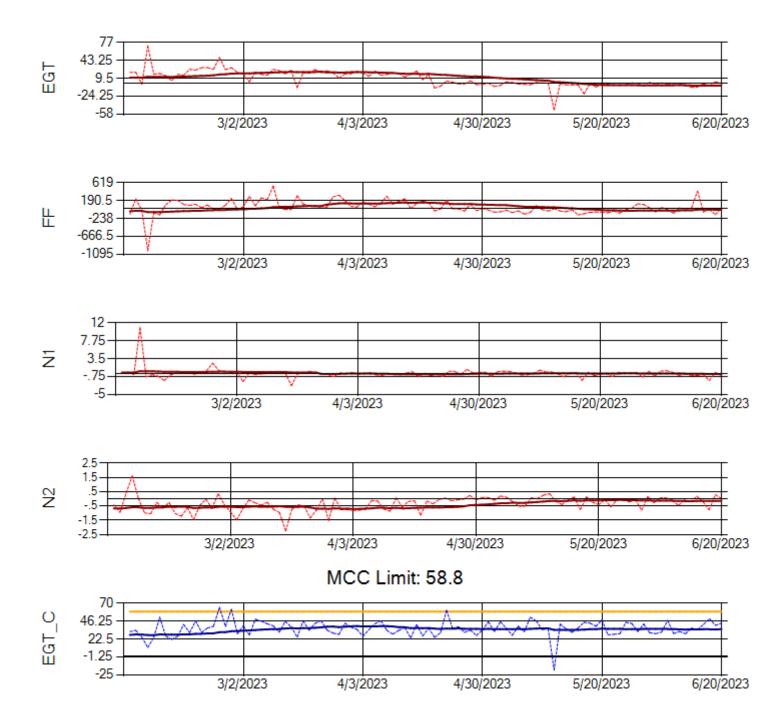

Ship: N768AX Engine 1: 580351

Ship: N768AX Engine 2: 580236

MCC Limit: 58.8

Ship: N774AX Engine 1: 580128

Ship: N774AX Engine 2: 580172

Ship: N783AX Engine 1: 580144

Ship: N783AX Engine 2: 580163

Ship: N797AX Engine 1: 580271