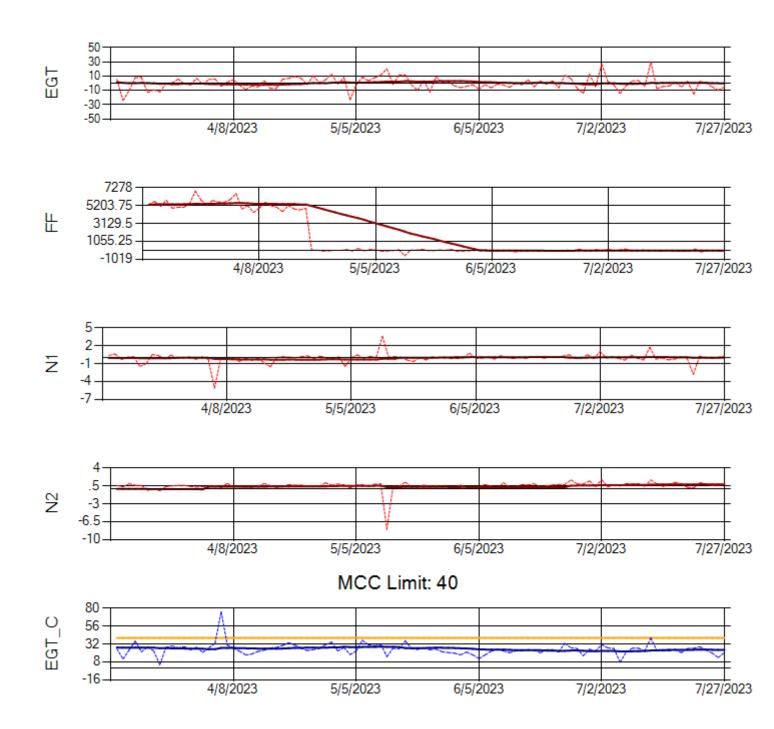

Ship: N219CY Engine 1: 717629





Ship: N219CY Engine 2: 729097





Ship: N220CY Engine 1: 727979





Ship: N220CY Engine 2: 727755





Ship: N226CY Engine 1: 724678





Ship: N226CY Engine 2: 729023





Ship: N312AA Engine 1: 580269





Ship: N312AA Engine 2: 580234



Ship: N317CM Engine 1: 690218



MCC Limit: 40



Ship: N317CM Engine 2: 695446





Ship: N362CM Engine 1: 695687





Ship: N362CM Engine 2: 690382





Ship: N364CM Engine 1: 690208





Ship: N364CM Engine 2: 695528





Ship: N371CM Engine 1: 690331





Ship: N371CM Engine 2: 690380





Ship: N372CM Engine 1: 695245





Ship: N372CM Engine 2: 695283





Ship: N390CM Engine 1: 707113





Ship: N390CM Engine 2: 706924





Ship: N391CM Engine 1: 706321





Ship: N391CM Engine 2: 707151





Ship: N744AX Engine 1: 580114





Ship: N750AX Engine 1: 580223





Ship: N750AX Engine 2: 580151





Ship: N760CK Engine 1: 702167





Ship: N760CK Engine 2: 702334





Ship: N762CK Engine 1: 695618





Ship: N762CK Engine 2: 695325





Ship: N763CK Engine 1: 695625





Ship: N763CK Engine 2: 695144





Ship: N764CK Engine 1: 695527





Ship: N764CK Engine 2: 695589





Ship: N767AX Engine 1: 580219





Ship: N767AX Engine 2: 580196





Ship: N768AX Engine 1: 580