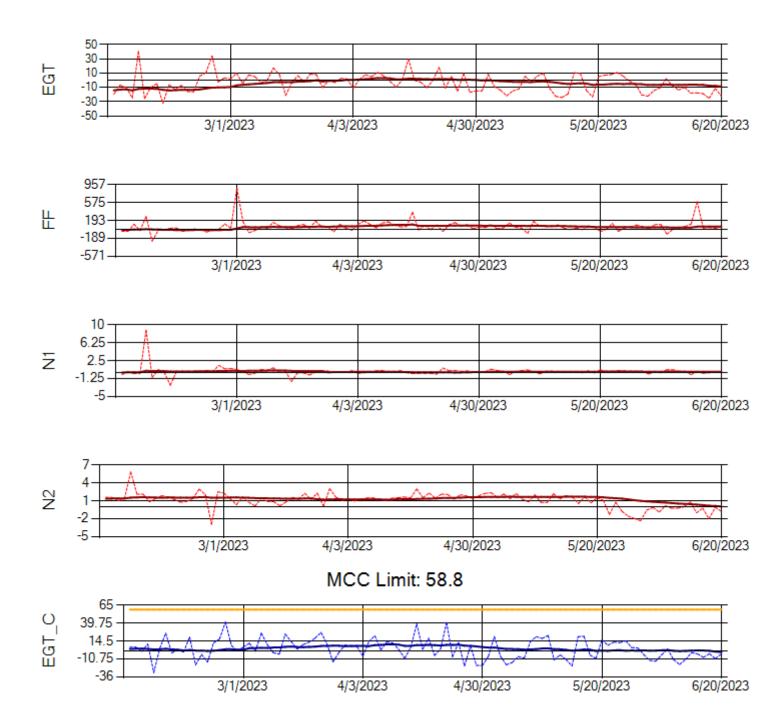

Ship: N768AX Engine 1: 580351

Ship: N768AX Engine 2: 580236

MCC Limit: 58.8

Ship: N774AX Engine 1: 580128

Ship: N774AX Engine 2: 580172

Ship: N783AX Engine 1: 580144

Ship: N783AX Engine 2: 580163

Ship: N797AX Engine 1: 580271