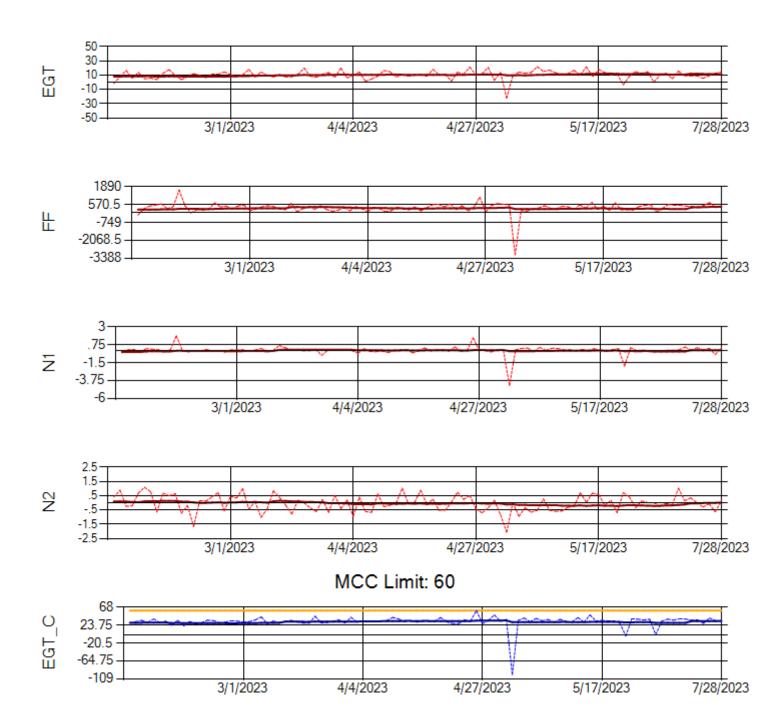

Ship: N312AA Engine 2: 580234

Ship: N317CM Engine 1: 690218

MCC Limit: 40

Ship: N317CM Engine 2: 695446

Ship: N362CM Engine 1: 695687

Ship: N362CM Engine 2: 690382

Ship: N364CM Engine 1: 690208

Ship: N364CM Engine 2: 695528