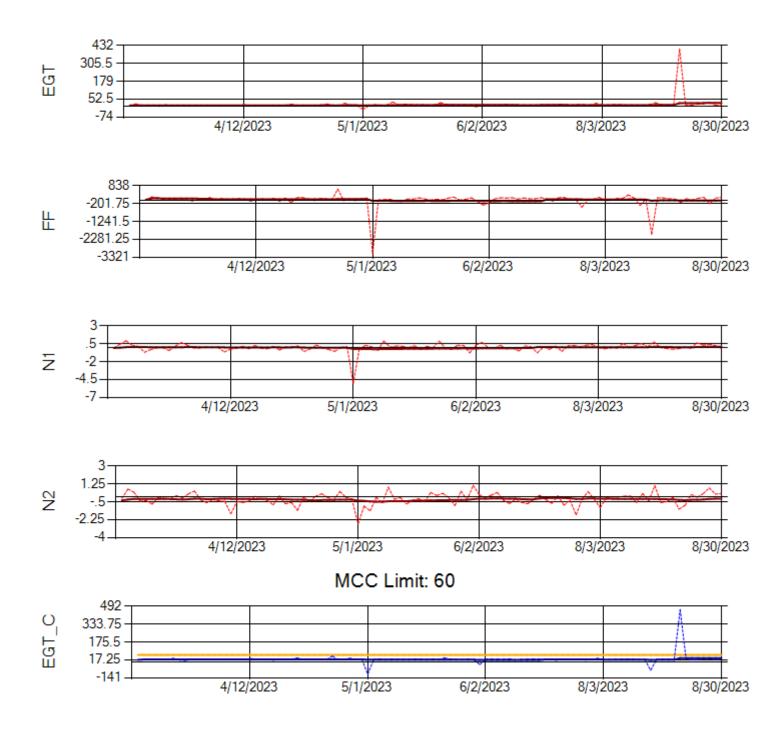

Ship: N391CM Engine 2: 707151

Ship: N744AX Engine 1: 580114

Ship: N744AX Engine 2: 580410

MCC Limit: 58.8

Delta TechOps

Ship: N750AX Engine 1: 580223

Ship: N750AX Engine 2: 580151

Ship: N760CK Engine 1: 702167