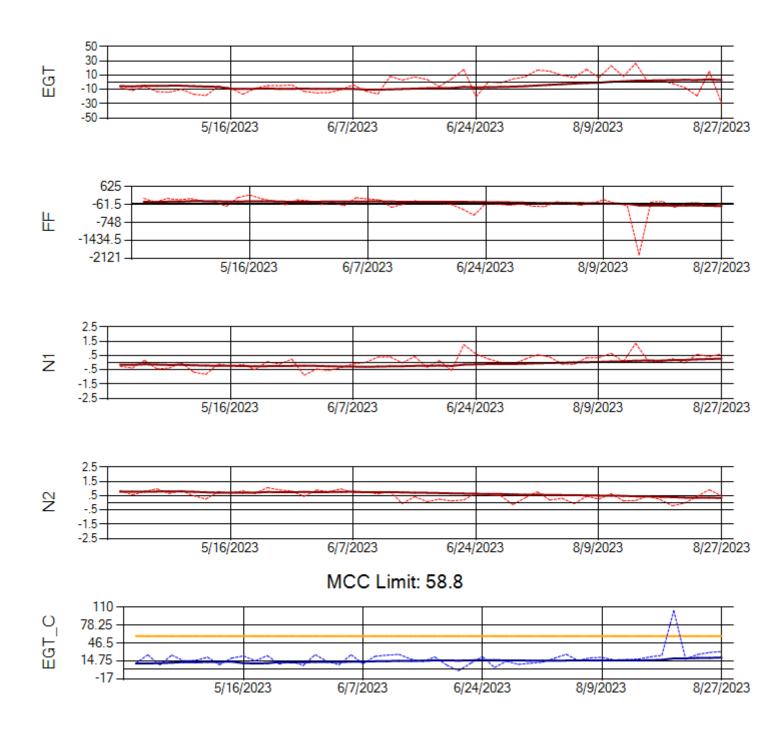

Ship: N767AX Engine 1: 580219

Ship: N767AX Engine 2: 580196

Ship: N768AX Engine 1: 580351

Ship: N768AX Engine 2: 580236

Ship: N774AX Engine 1: 580394

MCC Limit: 58.8

Ship: N774AX Engine 2: 580172

Ship: N783AX Engine 1: 580144