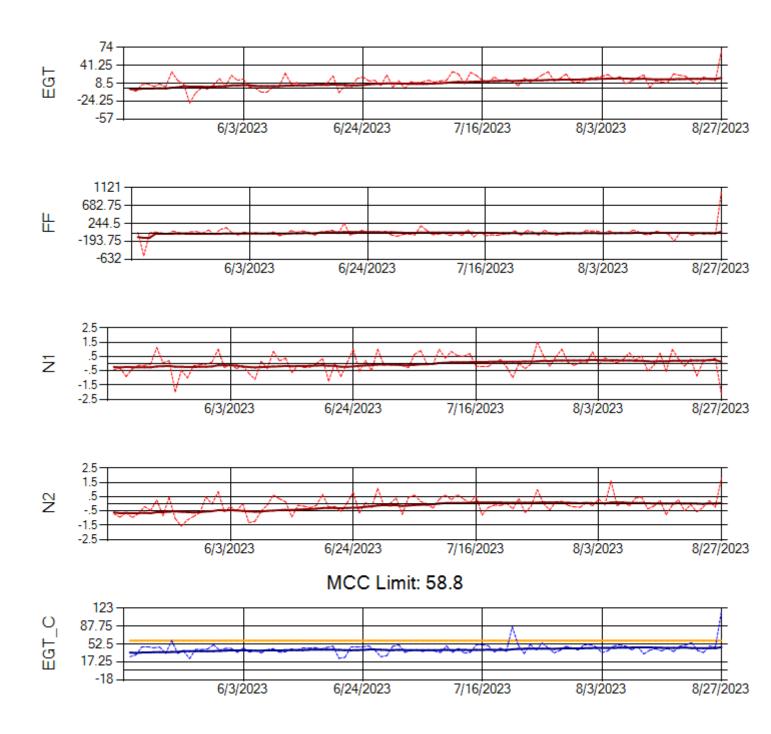

Ship: N391CM Engine 2: 707151

Ship: N744AX Engine 1: 580114

Ship: N744AX Engine 2: 580410

MCC Limit: 58.8

Delta TechOps

Ship: N750AX Engine 1: 580223

Ship: N750AX Engine 2: 580151

Ship: N760CK Engine 1: 702167