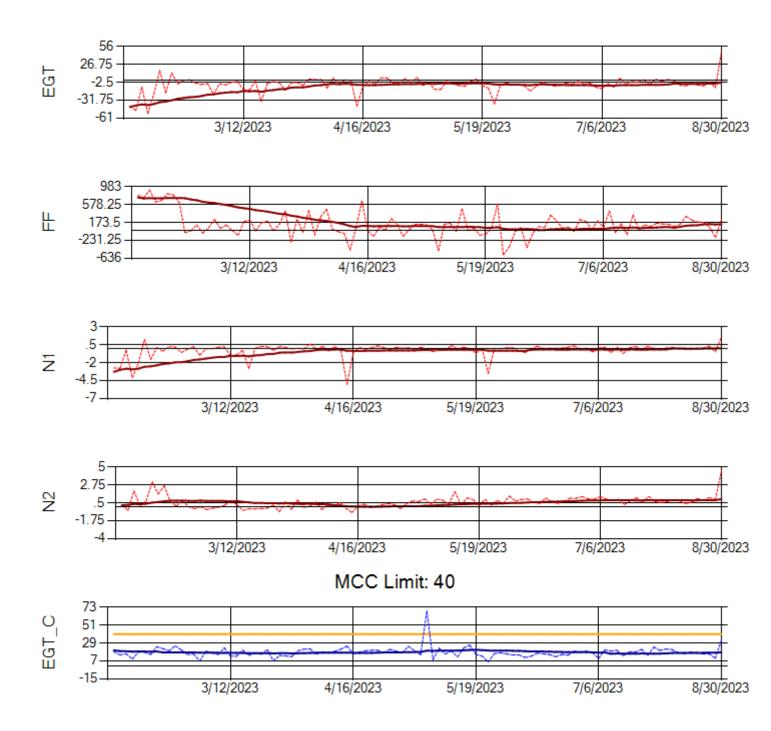

Ship: N391CM Engine 2: 707151

Ship: N744AX Engine 1: 580114

Ship: N744AX Engine 2: 580410

MCC Limit: 58.8

Delta TechOps

Ship: N750AX Engine 1: 580223

Ship: N750AX Engine 2: 580151

Ship: N760CK Engine 1: 702167