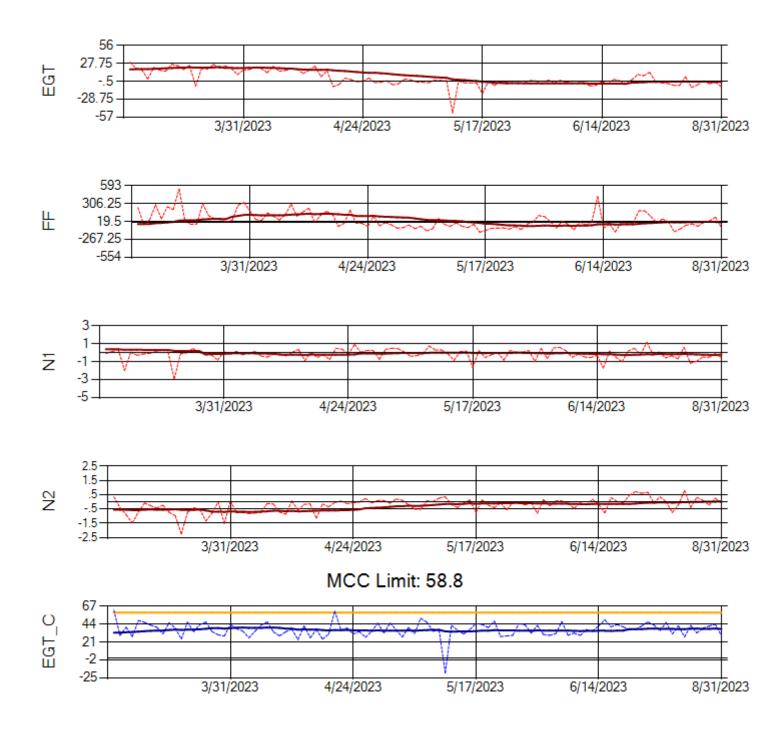

Ship: N391CM Engine 2: 707151

Ship: N744AX Engine 1: 580114

Ship: N744AX Engine 2: 580410

MCC Limit: 58.8

Delta TechOps

Ship: N750AX Engine 1: 580223

Ship: N750AX Engine 2: 580151

Ship: N760CK Engine 1: 702167