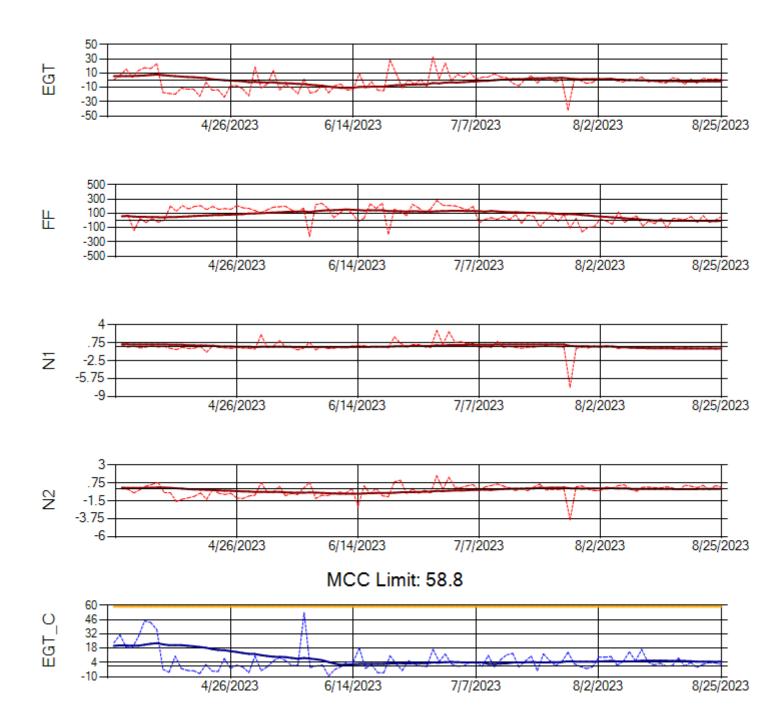

Ship: N767AX Engine 1: 580219

Ship: N767AX Engine 2: 580196

Ship: N768AX Engine 1: 580351

Ship: N768AX Engine 2: 580236

Ship: N774AX Engine 1: 580394

MCC Limit: 58.8

Ship: N774AX Engine 2: 580172

Ship: N783AX Engine 1: 580144