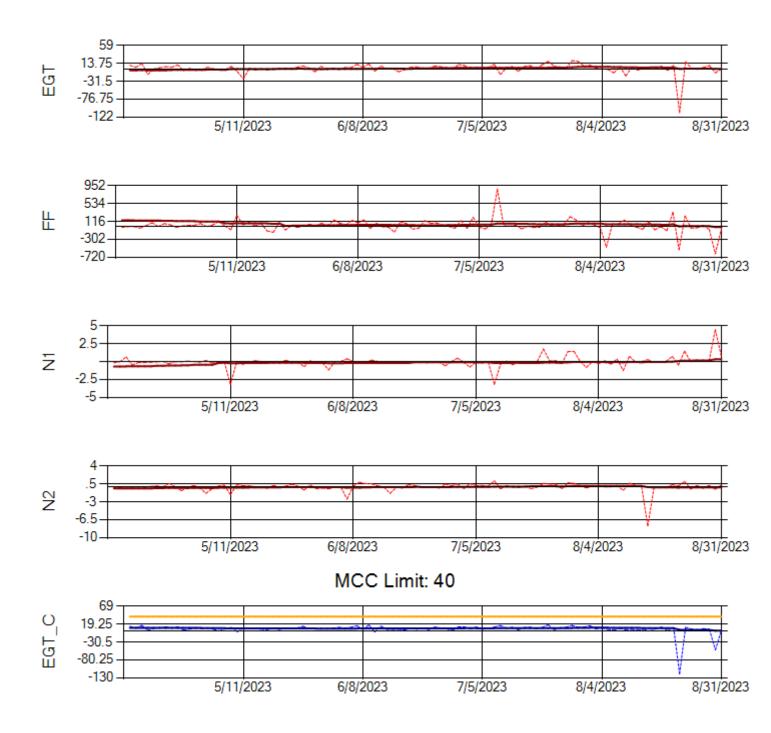

Ship: N767AX Engine 1: 580219

Ship: N767AX Engine 2: 580196

Ship: N768AX Engine 1: 580351

Ship: N768AX Engine 2: 580236

Ship: N774AX Engine 1: 580394

MCC Limit: 58.8

Ship: N774AX Engine 2: 580172

Ship: N783AX Engine 1: 580144