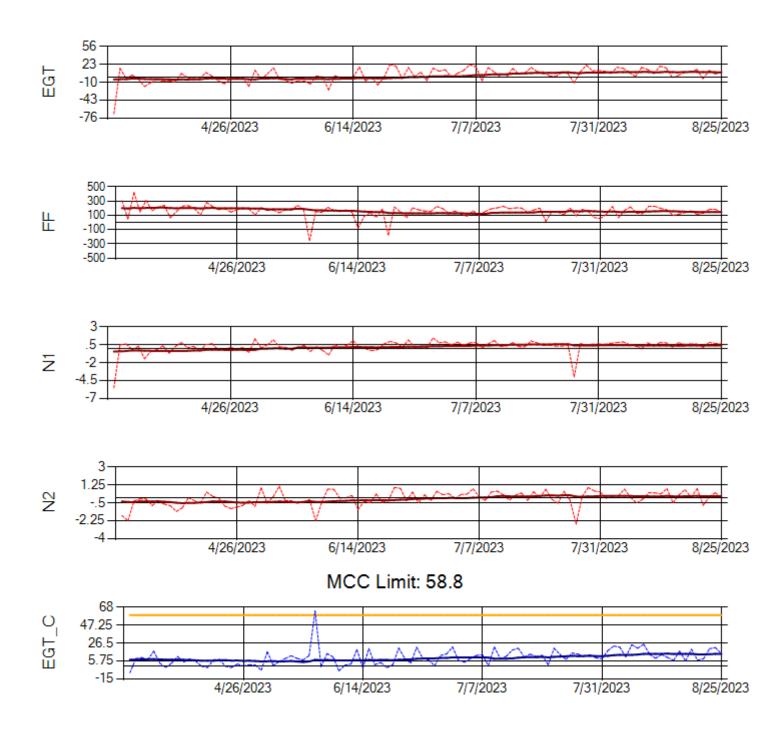

Ship: N391CM Engine 2: 707151

Ship: N744AX Engine 1: 580114

Ship: N744AX Engine 2: 580410

MCC Limit: 58.8

Delta TechOps

Ship: N750AX Engine 1: 580223

Ship: N750AX Engine 2: 580151

Ship: N760CK Engine 1: 702167