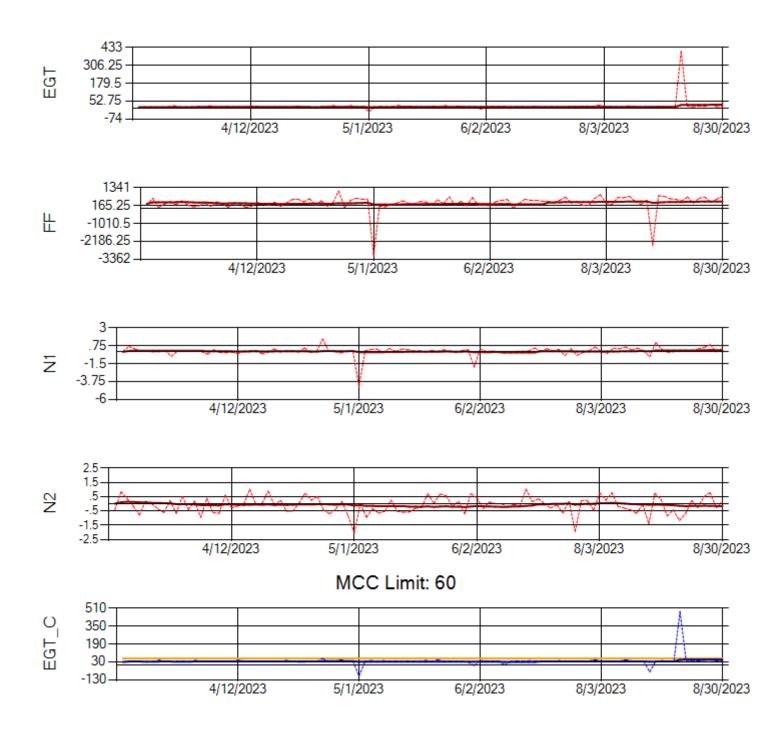

Ship: N391CM Engine 2: 707151

Ship: N744AX Engine 1: 580114

Ship: N744AX Engine 2: 580410

MCC Limit: 58.8

Delta TechOps

Ship: N750AX Engine 1: 580223

Ship: N750AX Engine 2: 580151

Ship: N760CK Engine 1: 702167