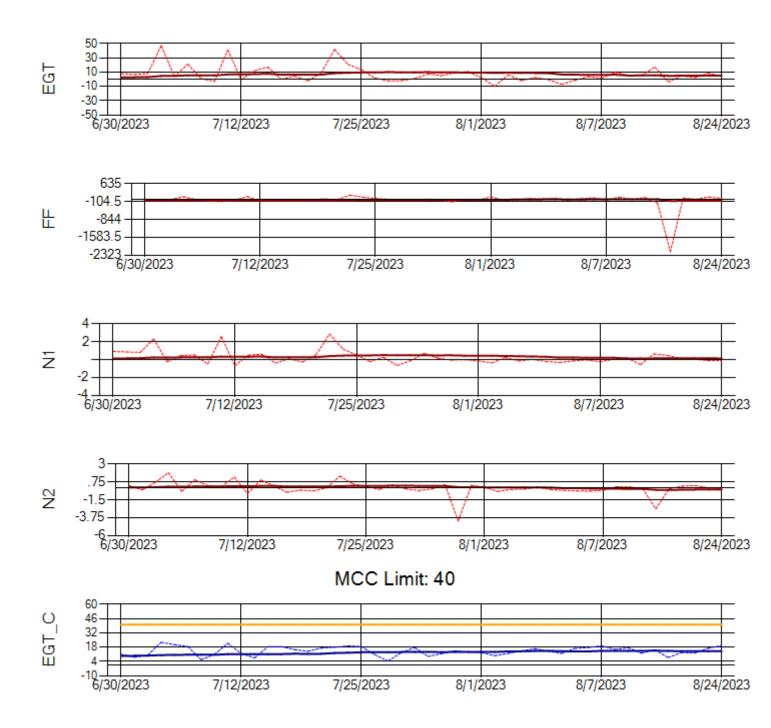

Ship: N391CM Engine 2: 707151

Ship: N744AX Engine 1: 580114

Ship: N744AX Engine 2: 580410

MCC Limit: 58.8

Delta TechOps

Ship: N750AX Engine 1: 580223

Ship: N750AX Engine 2: 580151

Ship: N760CK Engine 1: 702167