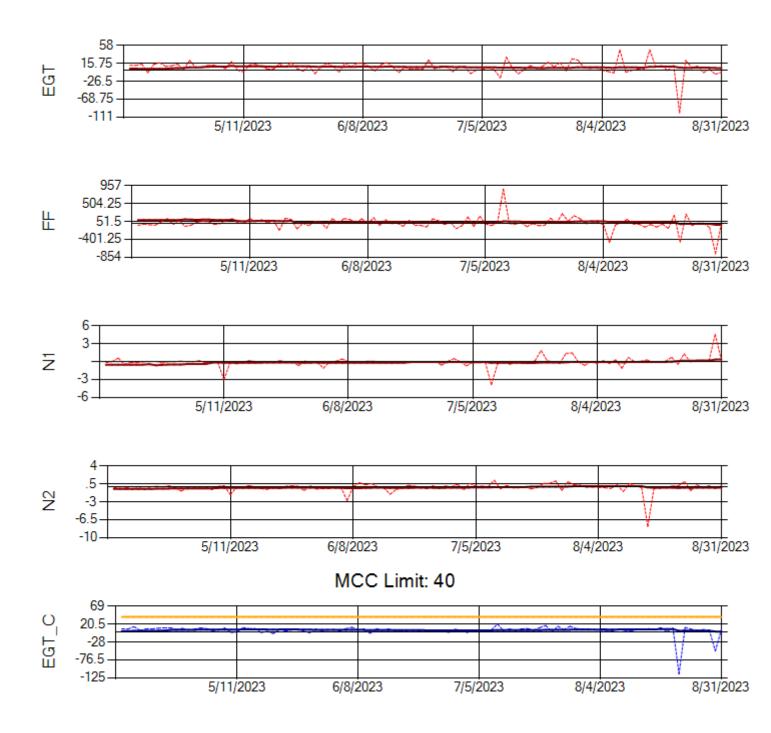

Ship: N767AX Engine 1: 580219

Ship: N767AX Engine 2: 580196

Ship: N768AX Engine 1: 580351

Ship: N768AX Engine 2: 580236

Ship: N774AX Engine 1: 580394

MCC Limit: 58.8

Ship: N774AX Engine 2: 580172

Ship: N783AX Engine 1: 580144