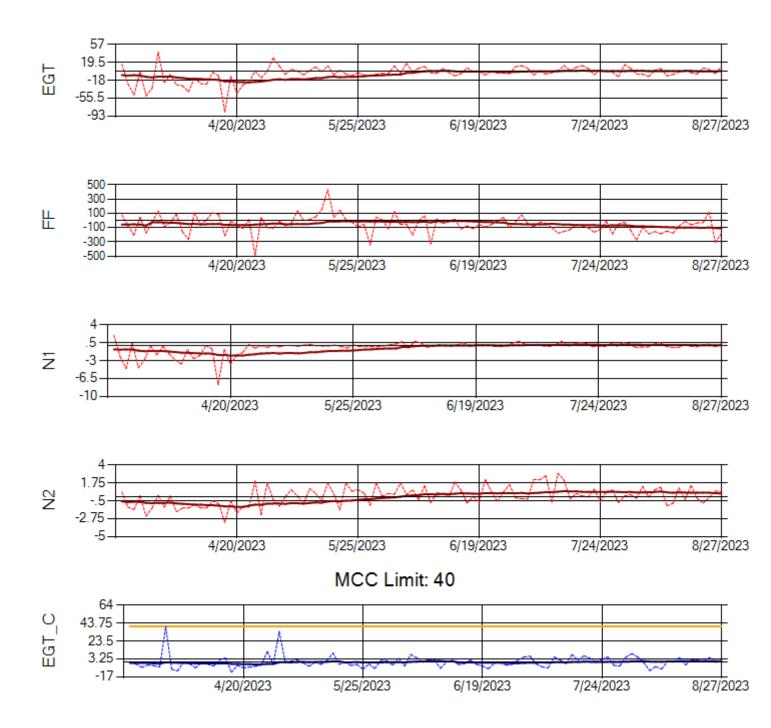

Ship: N767AX Engine 1: 580219

Ship: N767AX Engine 2: 580196

Ship: N768AX Engine 1: 580351

Ship: N768AX Engine 2: 580236

Ship: N774AX Engine 1: 580394

MCC Limit: 58.8

Ship: N774AX Engine 2: 580172

Ship: N783AX Engine 1: 580144