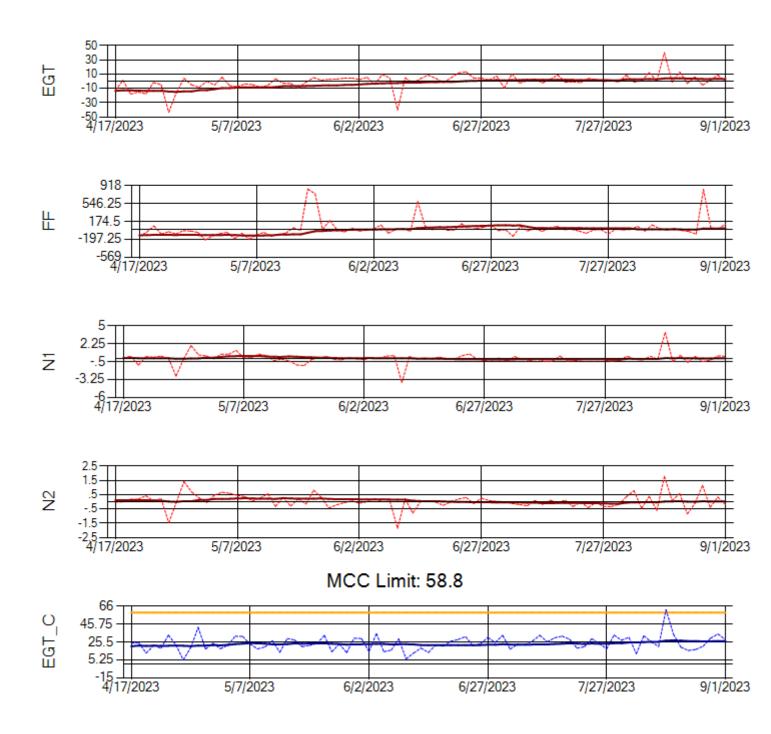

Ship: N767AX Engine 1: 580219

Ship: N767AX Engine 2: 580196

Ship: N768AX Engine 1: 580351

Ship: N768AX Engine 2: 580236

Ship: N774AX Engine 1: 580394

MCC Limit: 58.8

Ship: N774AX Engine 2: 580172

Ship: N783AX Engine 1: 580144