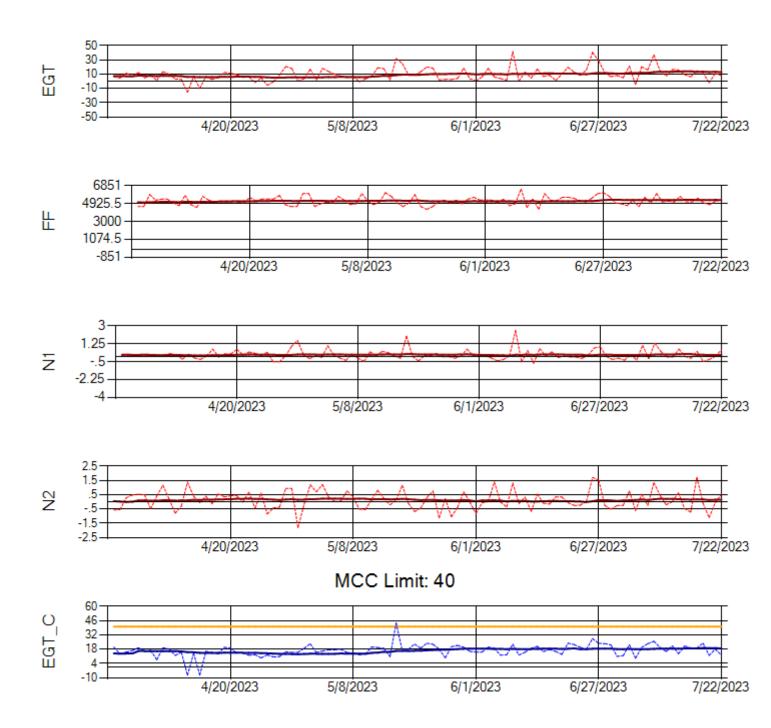

Ship: N767AX Engine 1: 580219

Ship: N767AX Engine 2: 580196

Ship: N768AX Engine 1: 580351

Ship: N768AX Engine 2: 580236

Ship: N774AX Engine 1: 580394

MCC Limit: 58.8

Ship: N774AX Engine 2: 580172

Ship: N783AX Engine 1: 580144