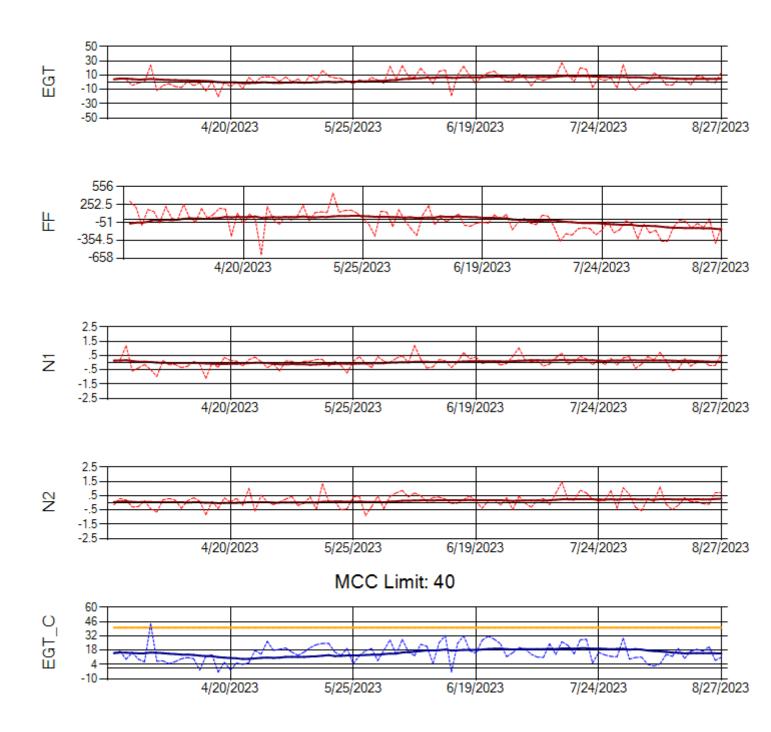

Ship: N767AX Engine 1: 580219

Ship: N767AX Engine 2: 580196

Ship: N768AX Engine 1: 580351

Ship: N768AX Engine 2: 580236

Ship: N774AX Engine 1: 580394

MCC Limit: 58.8

Ship: N774AX Engine 2: 580172

Ship: N783AX Engine 1: 580144