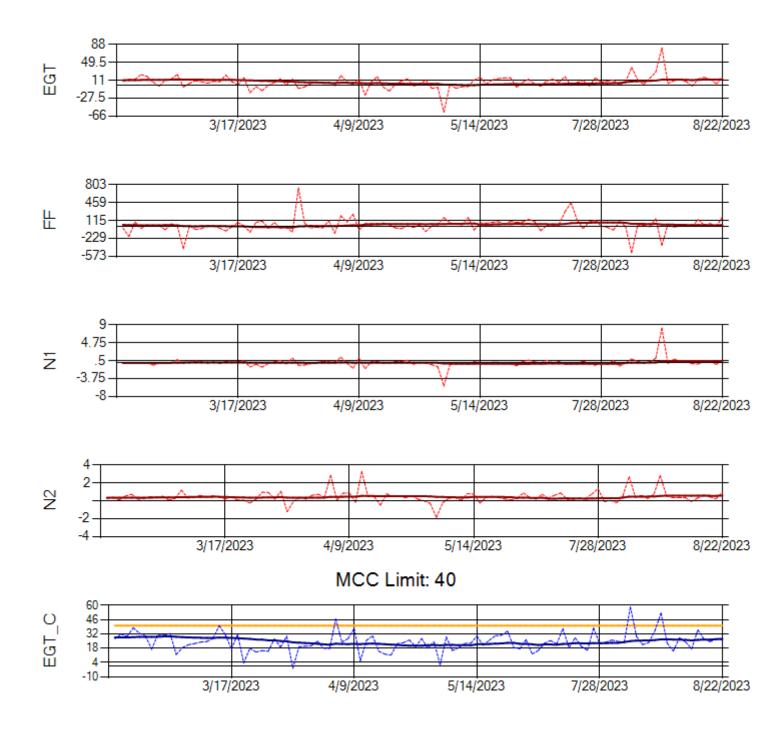

Ship: N391CM Engine 2: 707151

Ship: N744AX Engine 1: 580114

Ship: N744AX Engine 2: 580410

MCC Limit: 58.8

Delta TechOps

Ship: N750AX Engine 1: 580223

Ship: N750AX Engine 2: 580151

Ship: N760CK Engine 1: 702167