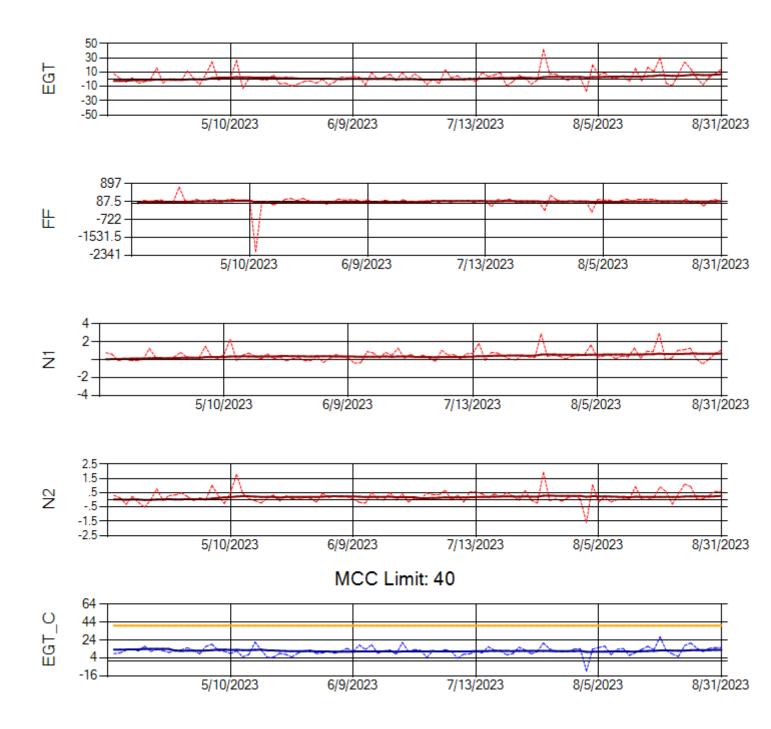

Ship: N391CM Engine 2: 707151

Ship: N744AX Engine 1: 580114

Ship: N744AX Engine 2: 580410

MCC Limit: 58.8

Delta TechOps

Ship: N750AX Engine 1: 580223

Ship: N750AX Engine 2: 580151

Ship: N760CK Engine 1: 702167