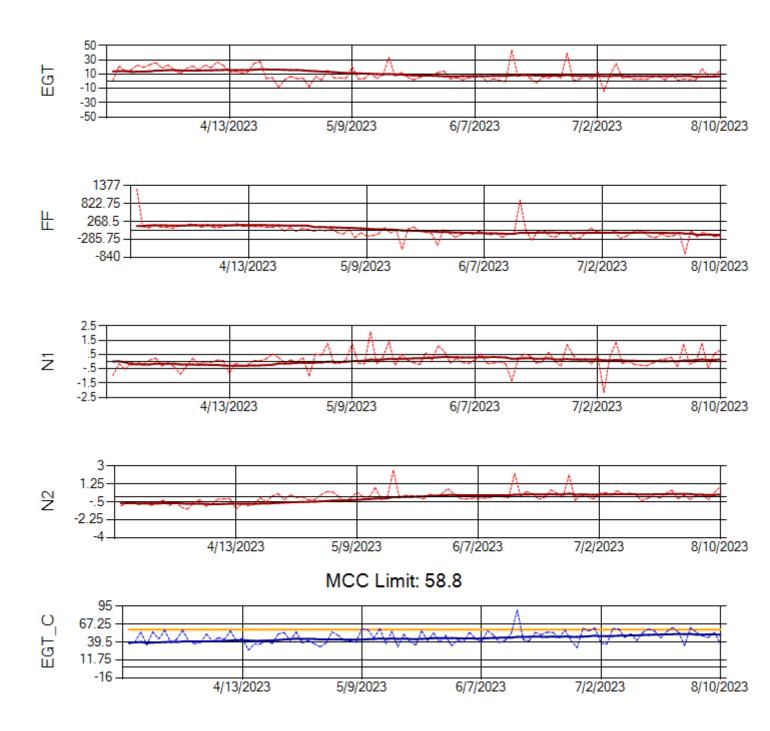

Ship: N767AX Engine 1: 580219

Ship: N767AX Engine 2: 580196

Ship: N768AX Engine 1: 580351

Ship: N768AX Engine 2: 580236

Ship: N774AX Engine 1: 580394

MCC Limit: 58.8

Ship: N774AX Engine 2: 580172

Ship: N783AX Engine 1: 580144