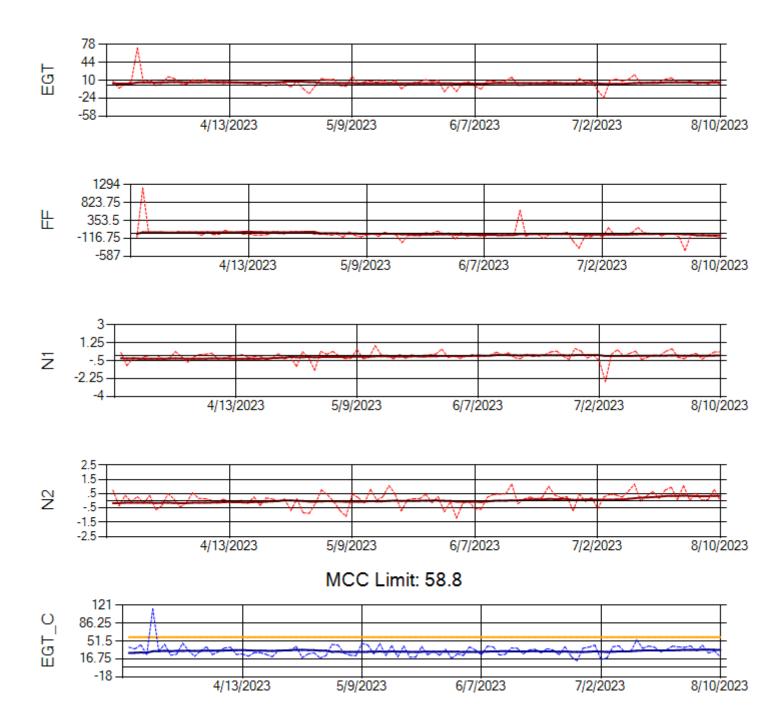

Ship: N767AX Engine 1: 580219

Ship: N767AX Engine 2: 580196

Ship: N768AX Engine 1: 580351

Ship: N768AX Engine 2: 580236

Ship: N774AX Engine 1: 580394

MCC Limit: 58.8

Ship: N774AX Engine 2: 580172

Ship: N783AX Engine 1: 580144