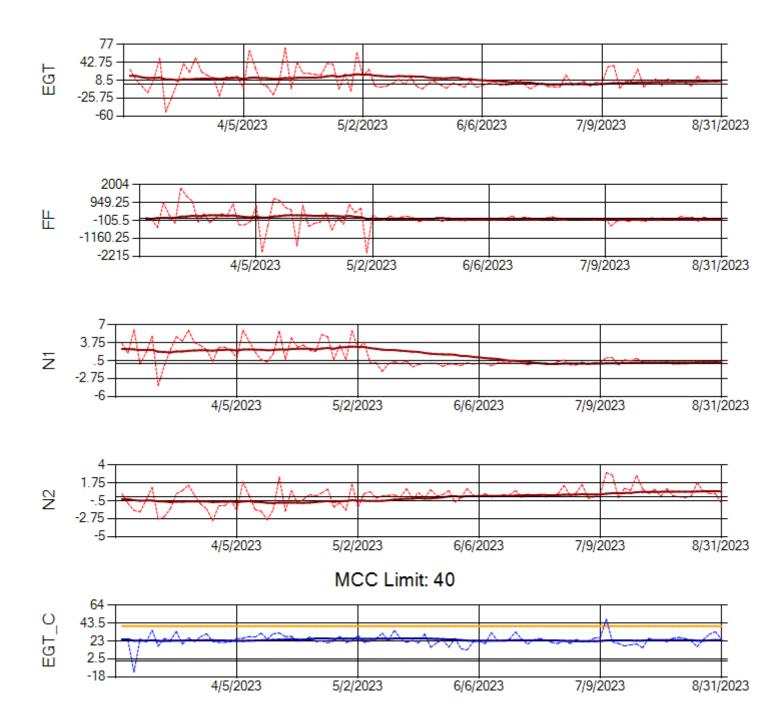

Ship: N391CM Engine 2: 707151

Ship: N744AX Engine 1: 580114

Ship: N744AX Engine 2: 580410

MCC Limit: 58.8

Delta TechOps

Ship: N750AX Engine 1: 580223

Ship: N750AX Engine 2: 580151

Ship: N760CK Engine 1: 702167