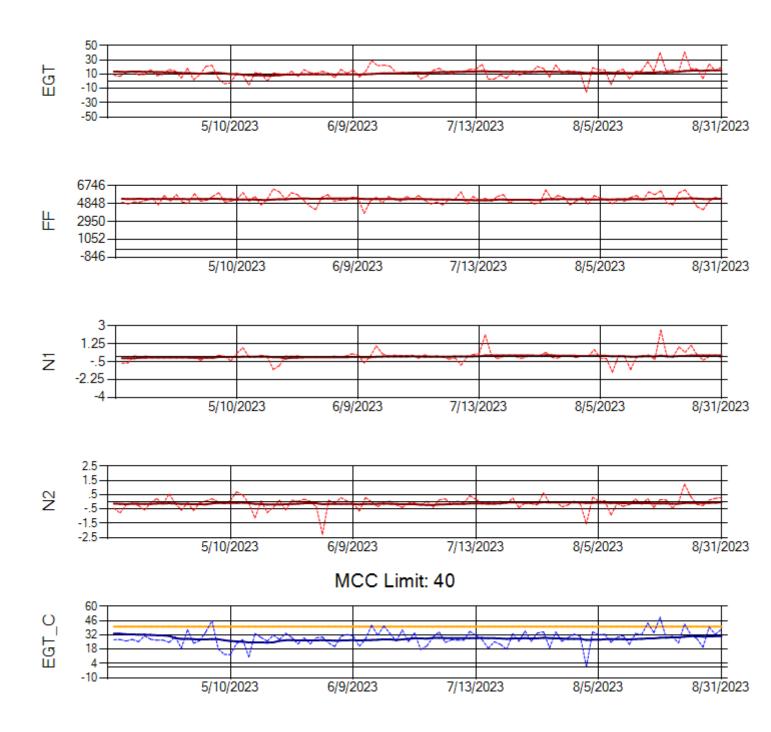

Ship: N391CM Engine 2: 707151

Ship: N744AX Engine 1: 580114

Ship: N744AX Engine 2: 580410

MCC Limit: 58.8

Delta TechOps

Ship: N750AX Engine 1: 580223

Ship: N750AX Engine 2: 580151

Ship: N760CK Engine 1: 702167