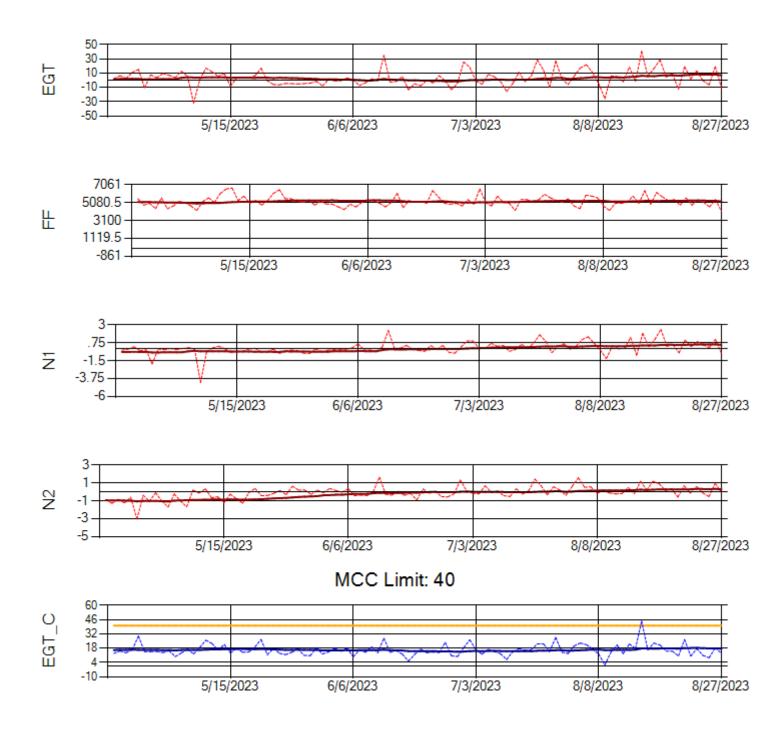

Ship: N767AX Engine 1: 580219

Ship: N767AX Engine 2: 580196

Ship: N768AX Engine 1: 580351

Ship: N768AX Engine 2: 580236

Ship: N774AX Engine 1: 580394

MCC Limit: 58.8

Ship: N774AX Engine 2: 580172

Ship: N783AX Engine 1: 580144