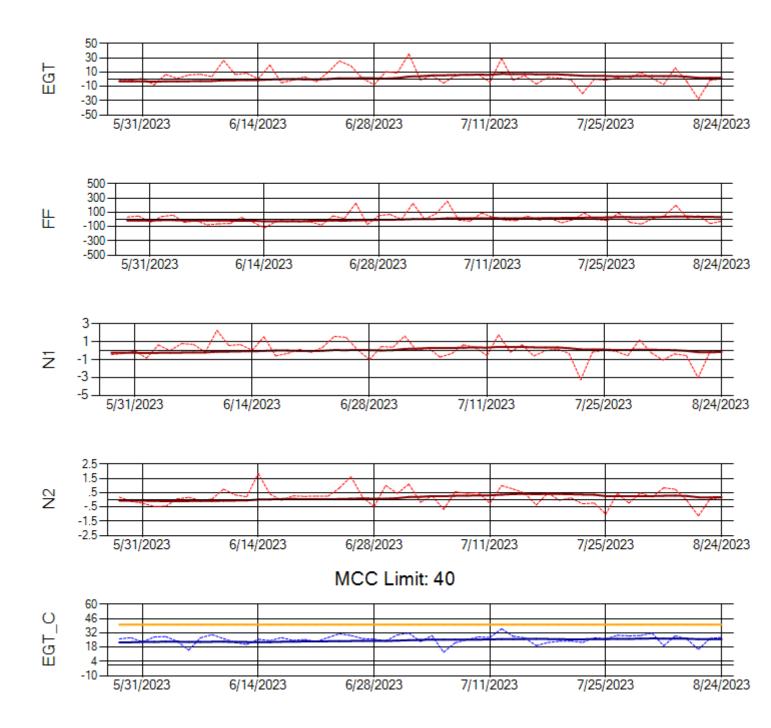

CM Engine 1: 695687





Ship: N362CM Engine 2: 690382







Ship: N364CM Engine 1: 690208







Ship: N364CM Engine 2: 695491





Ship: N371CM Engine 1: 690331





Ship: N371CM Engine 2: 690380





Ship: N372CM Engine 1: 695245





Ship: N372CM Engine 2: 695283





Ship: N390CM Engine 1: 707113





Ship: N390CM Engine 2: 706924







Ship: N391CM Engine 1: 706321





Ship: N391CM Engine 2: 707151





Ship: N744AX Engine 1: 580114





Ship: N744AX Engine 2: 580410



MCC Limit: 58.8

Delta TechOps





Ship: N750AX Engine 1: 580223





Ship: N750AX Engine 2: 580151





Ship: N760CK Engine 1: 702167





Ship: N760CK Engine 2: 702334







Ship: N762CK Engine 1: 695618





Ship: N762CK Engine 2: 695325







Ship: N763CK Engine 1: 695625





Ship: N763CK Engine 2: 695528





Ship: N764CK Engine 1: 695527





Ship: N764CK Engine 2: 695589







Ship: N767AX Engine 1: 580219





Ship: N767AX Engine 2: 580196





Ship: N768AX Engine 1: 580351





Ship: N768AX Engine 2: 580236





Ship: N774AX Engine 1: 580394



MCC Limit: 58.8





Ship: N774AX Engine 2: 580172







Ship: N783AX Engine 1: 580144





Ship: N783AX Engine 2: 580163





Ship: N797AX Engine 1: 580271





Ship: N797AX Engine 2: 580157