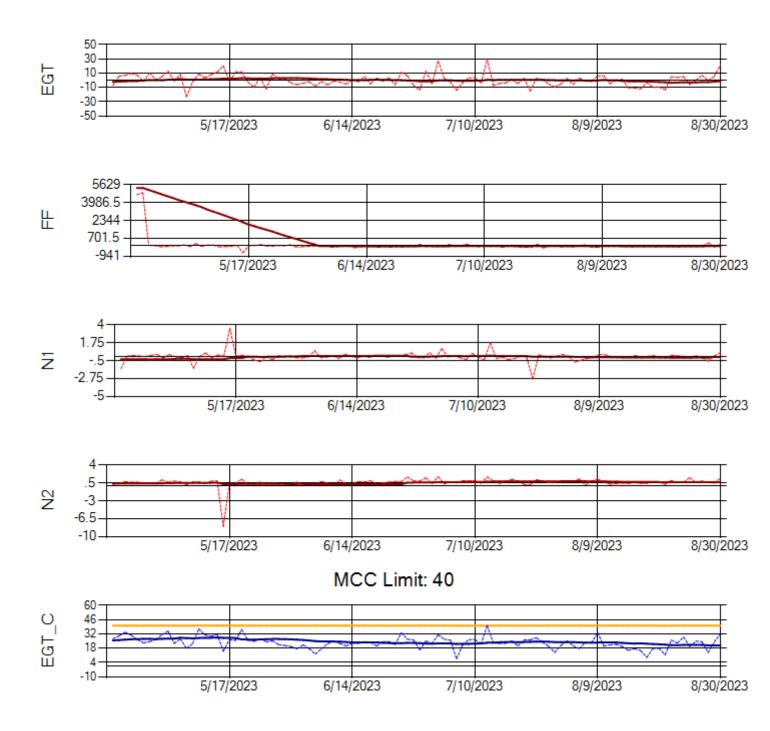

Ship: N391CM Engine 2: 707151

Ship: N744AX Engine 1: 580114

Ship: N744AX Engine 2: 580410

MCC Limit: 58.8

Delta TechOps

Ship: N750AX Engine 1: 580223

Ship: N750AX Engine 2: 580151

Ship: N760CK Engine 1: 702167