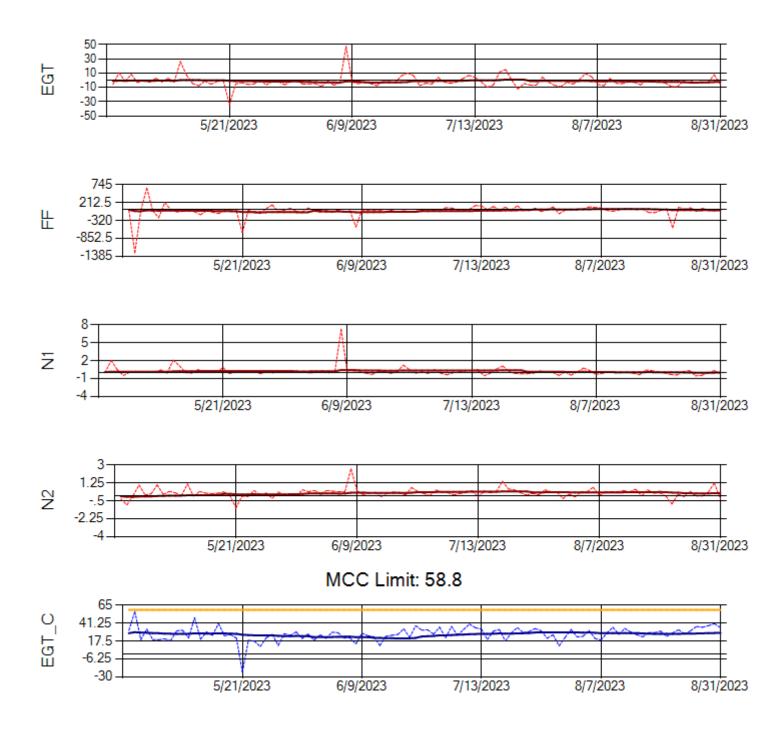

Ship: N767AX Engine 1: 580219

Ship: N767AX Engine 2: 580196

Ship: N768AX Engine 1: 580351

Ship: N768AX Engine 2: 580236

Ship: N774AX Engine 1: 580394

MCC Limit: 58.8

Ship: N774AX Engine 2: 580172

Ship: N783AX Engine 1: 580144