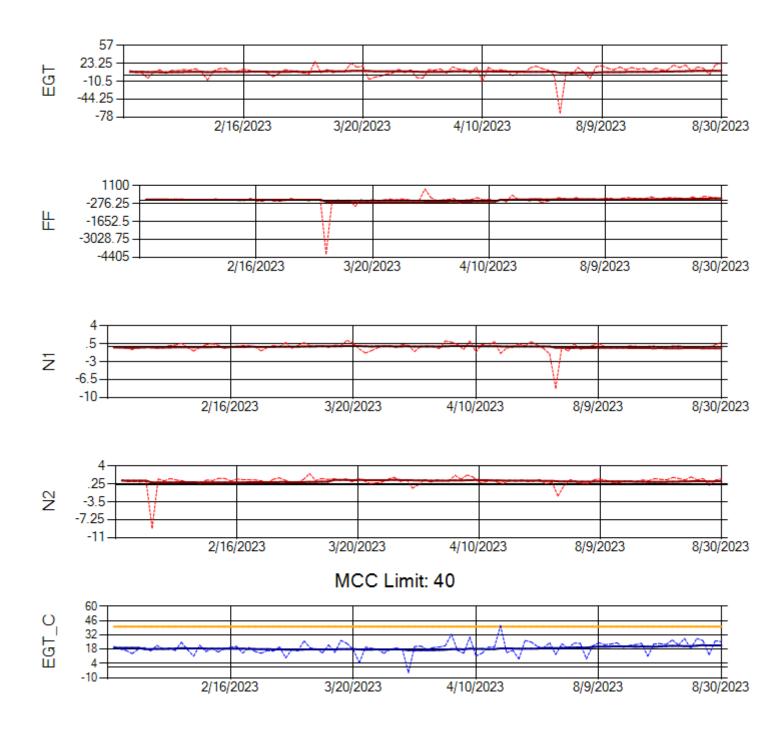

Ship: N391CM Engine 2: 707151

Ship: N744AX Engine 1: 580114

Ship: N744AX Engine 2: 580410

MCC Limit: 58.8

Delta TechOps

Ship: N750AX Engine 1: 580223

Ship: N750AX Engine 2: 580151

Ship: N760CK Engine 1: 702167