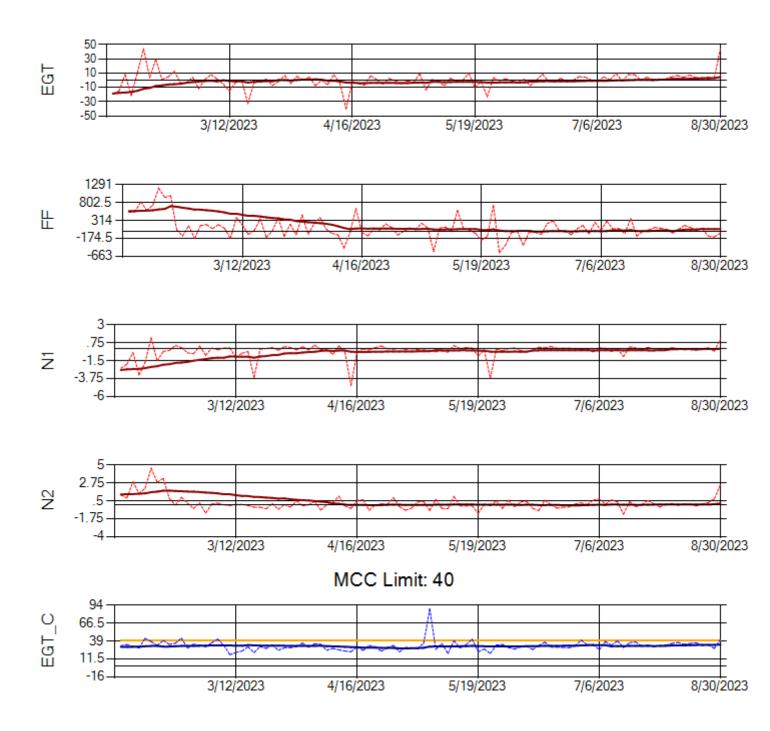

12AA Engine 2: 580234





Ship: N317CM Engine 1: 690218





Ship: N317CM Engine 2: 695446





Ship: N362CM Engine 1: 695687





Ship: N362CM Engine 2: 690382







Ship: N364CM Engine 1: 690208







Ship: N364CM Engine 2: 695491





Ship: N371CM Engine 1: 690331





Ship: N371CM Engine 2: 690380





Ship: N372CM Engine 1: 695245





Ship: N372CM Engine 2: 695283





Ship: N390CM Engine 1: 707113





Ship: N390CM Engine 2: 706924







Ship: N391CM Engine 1: 706321





Ship: N391CM Engine 2: 707151





Ship: N744AX Engine 1: 580114





Ship: N744AX Engine 2: 580410



MCC Limit: 58.8

Delta TechOps





Ship: N750AX Engine 1: 580223





Ship: N750AX Engine 2: 580151





Ship: N760CK Engine 1: 702167





Ship: N760CK Engine 2: 702334







Ship: N762CK Engine 1: 695618





Ship: N762CK Engine 2: 695325







Ship: N763CK Engine 1: 695625





Ship: N763CK Engine 2: 695528





Ship: N764CK Engine 1: 695527





Ship: N764CK Engine 2: 695589







Ship: N767AX Engine 1: 580219





Ship: N767AX Engine 2: 580196





Ship: N768AX Engine 1: 580351





Ship: N768AX Engine 2: 580236





Ship: N774AX Engine 1: 580394



MCC Limit: 58.8





Ship: N774AX Engine 2: 580172







Ship: N783AX Engine 1: 580144





Ship: N783AX Engine 2: 580163





Ship: N797AX Engine 1: 580271





Ship: N797AX Engine 2: 580157