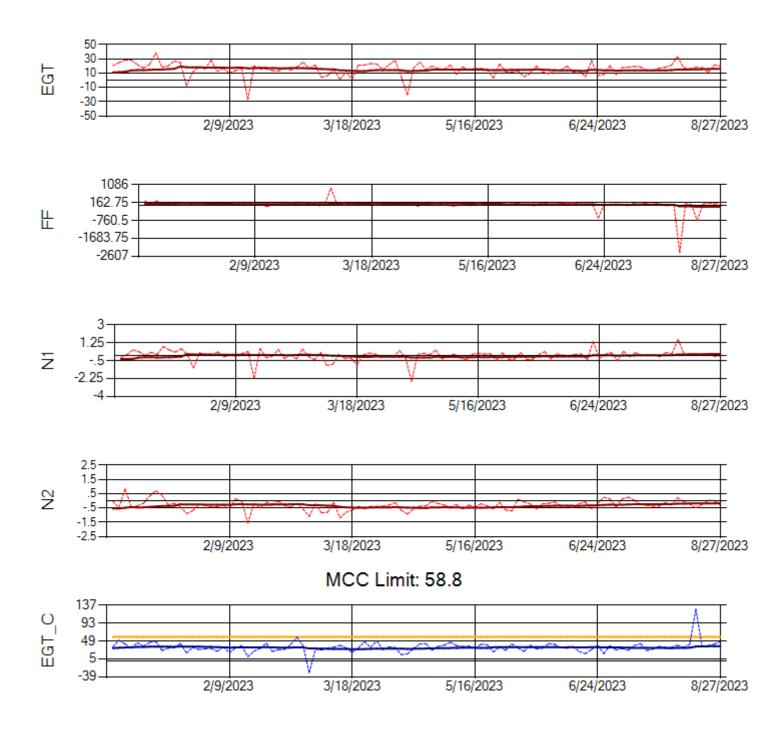

Ship: N391CM Engine 2: 707151

Ship: N744AX Engine 1: 580114

Ship: N744AX Engine 2: 580410

MCC Limit: 58.8

Delta TechOps

Ship: N750AX Engine 1: 580223

Ship: N750AX Engine 2: 580151

Ship: N760CK Engine 1: 702167