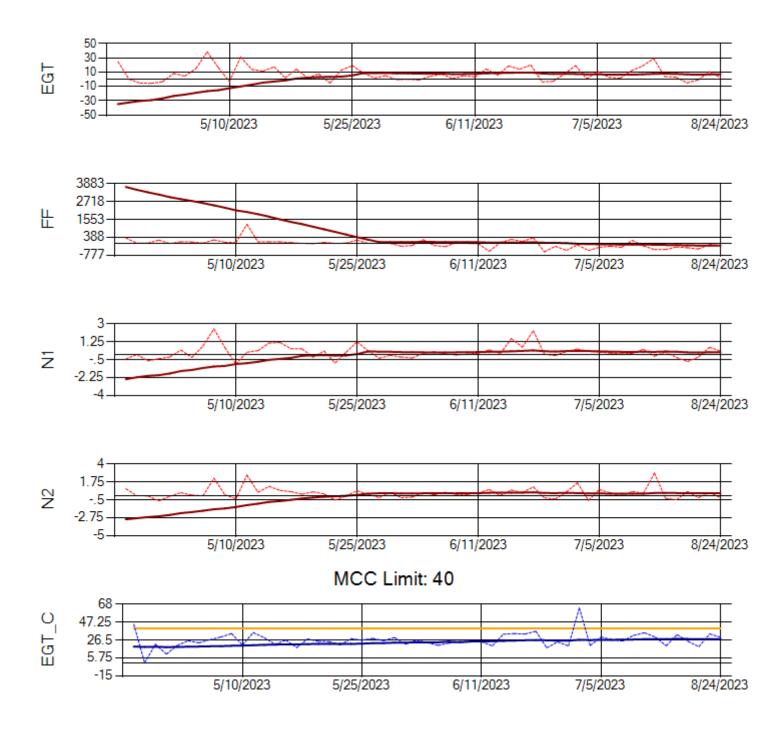

Ship: N767AX Engine 1: 580219

Ship: N767AX Engine 2: 580196

Ship: N768AX Engine 1: 580351

Ship: N768AX Engine 2: 580236

Ship: N774AX Engine 1: 580394

MCC Limit: 58.8

Ship: N774AX Engine 2: 580172

Ship: N783AX Engine 1: 580144