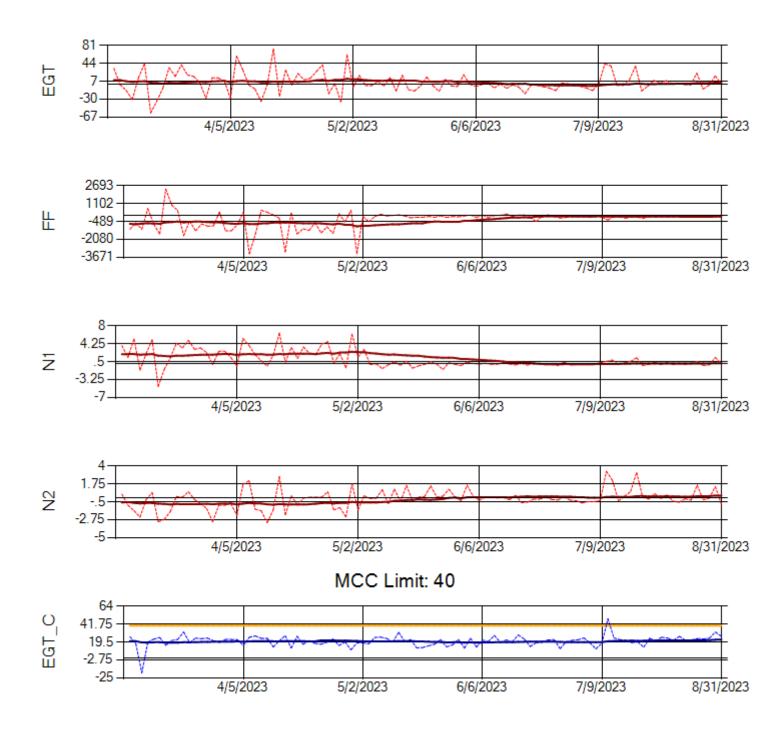

CM Engine 2: 690382







Ship: N364CM Engine 1: 690208







Ship: N364CM Engine 2: 695491





Ship: N371CM Engine 1: 690331





Ship: N371CM Engine 2: 690380





Ship: N372CM Engine 1: 695245





Ship: N372CM Engine 2: 695283





Ship: N390CM Engine 1: 707113





Ship: N390CM Engine 2: 706924







Ship: N391CM Engine 1: 706321





Ship: N391CM Engine 2: 707151





Ship: N744AX Engine 1: 580114





Ship: N744AX Engine 2: 580410



MCC Limit: 58.8

Delta TechOps





Ship: N750AX Engine 1: 580223





Ship: N750AX Engine 2: 580151





Ship: N760CK Engine 1: 702167





Ship: N760CK Engine 2: 702334







Ship: N762CK Engine 1: 695618





Ship: N762CK Engine 2: 695325







Ship: N763CK Engine 1: 695625





Ship: N763CK Engine 2: 695528





Ship: N764CK Engine 1: 695527





Ship: N764CK Engine 2: 695589







Ship: N767AX Engine 1: 580219





Ship: N767AX Engine 2: 580196





Ship: N768AX Engine 1: 580351





Ship: N768AX Engine 2: 580236





Ship: N774AX Engine 1: 580394



MCC Limit: 58.8





Ship: N774AX Engine 2: 580172







Ship: N783AX Engine 1: 580144





Ship: N783AX Engine 2: 580163





Ship: N797AX Engine 1: 580271





Ship: N797AX Engine 2: 580157