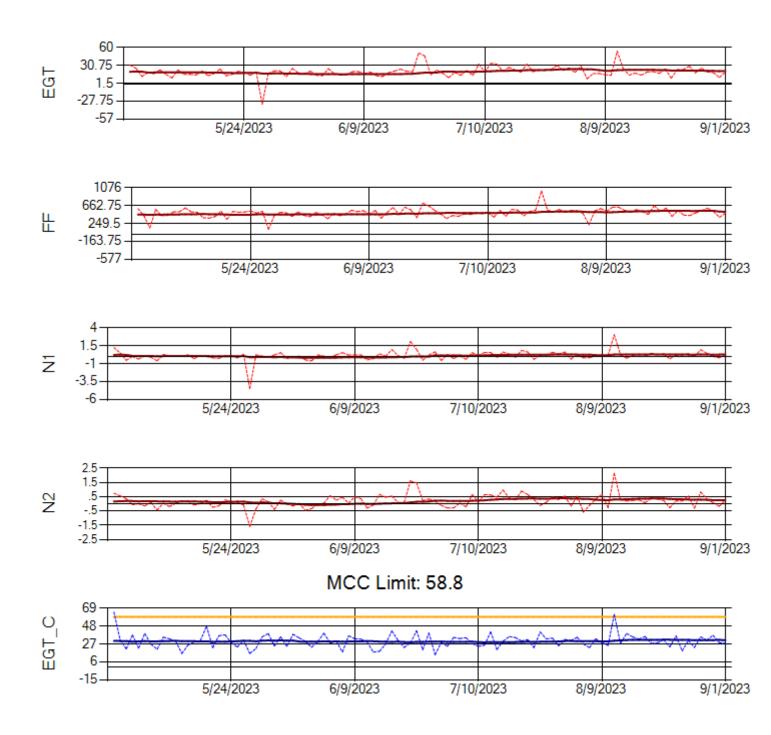

Ship: N391CM Engine 2: 707151

Ship: N744AX Engine 1: 580114

Ship: N744AX Engine 2: 580410

MCC Limit: 58.8

Delta TechOps

Ship: N750AX Engine 1: 580223

Ship: N750AX Engine 2: 580151

Ship: N760CK Engine 1: 702167

Ship: N767AX Engine 1: 580219

Ship: N767AX Engine 2: 580196

Ship: N768AX Engine 1: 580351

Ship: N768AX Engine 2: 580236

Ship: N774AX Engine 1: 580394

MCC Limit: 58.8

Ship: N774AX Engine 2: 580172

Ship: N783AX Engine 1: 580144