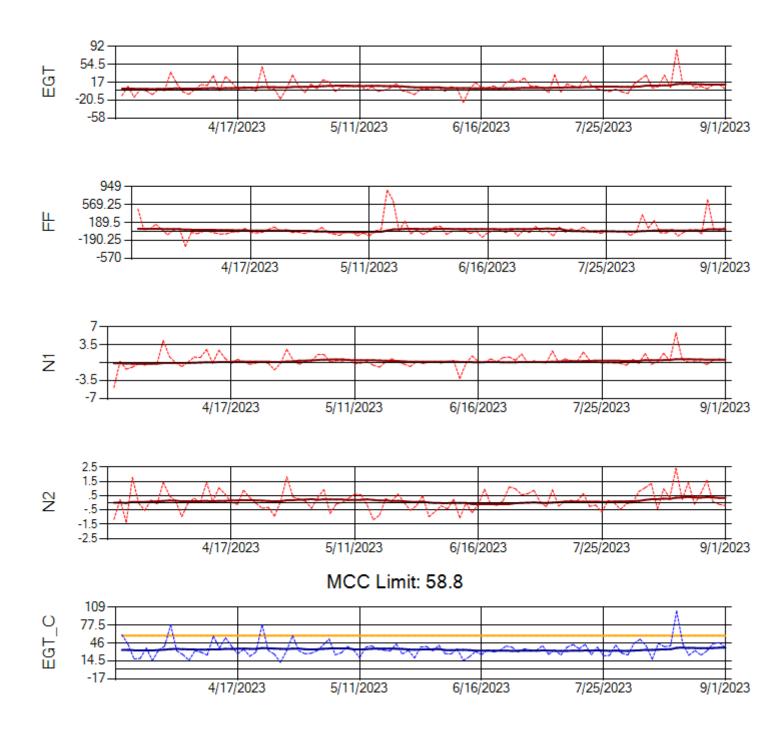

Ship: N767AX Engine 1: 580219

Ship: N767AX Engine 2: 580196

Ship: N768AX Engine 1: 580351

Ship: N768AX Engine 2: 580236

Ship: N774AX Engine 1: 580394

MCC Limit: 58.8

Ship: N774AX Engine 2: 580172

Ship: N783AX Engine 1: 580144