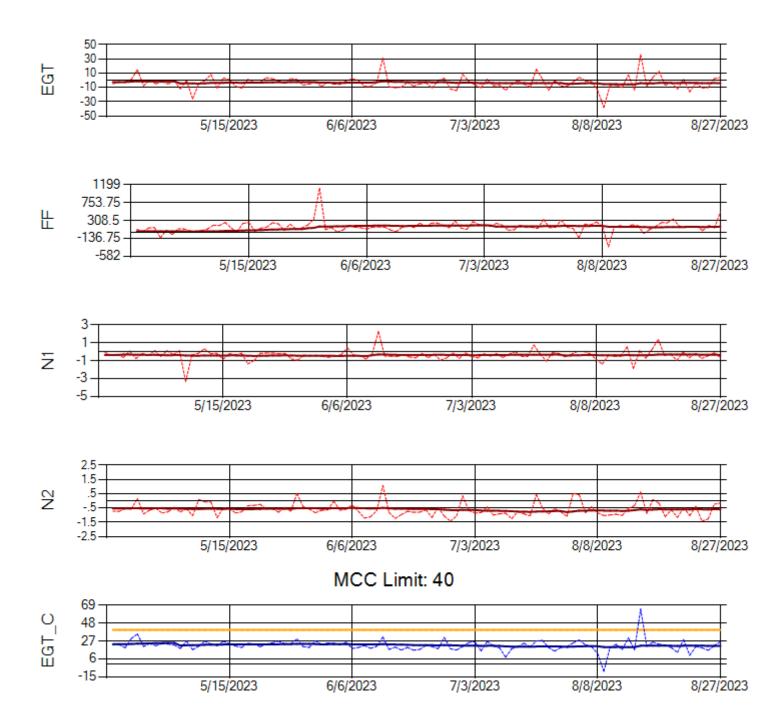

Ship: N767AX Engine 1: 580219

Ship: N767AX Engine 2: 580196

Ship: N768AX Engine 1: 580351

Ship: N768AX Engine 2: 580236

Ship: N774AX Engine 1: 580394

MCC Limit: 58.8

Ship: N774AX Engine 2: 580172

Ship: N783AX Engine 1: 580144