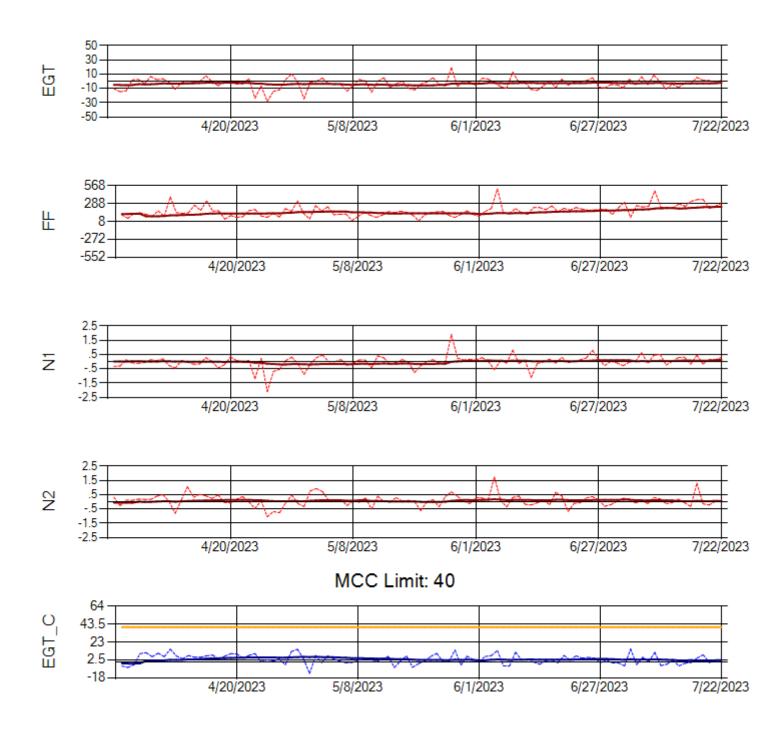

Ship: N767AX Engine 1: 580219

Ship: N767AX Engine 2: 580196

Ship: N768AX Engine 1: 580351

Ship: N768AX Engine 2: 580236

Ship: N774AX Engine 1: 580394

MCC Limit: 58.8

Ship: N774AX Engine 2: 580172

Ship: N783AX Engine 1: 580144