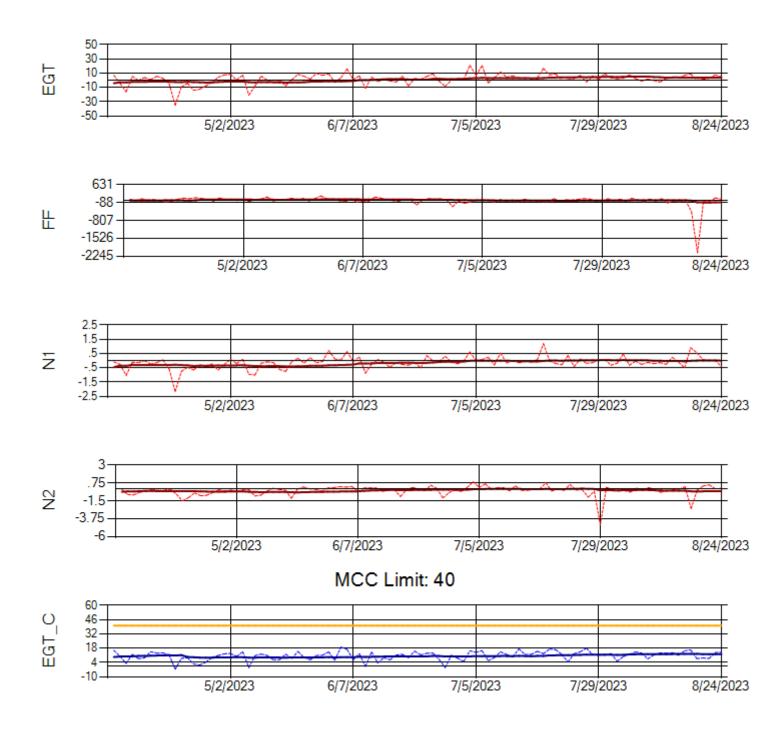

Ship: N391CM Engine 2: 707151

Ship: N744AX Engine 1: 580114

Ship: N744AX Engine 2: 580410

MCC Limit: 58.8

Delta TechOps

Ship: N750AX Engine 1: 580223

Ship: N750AX Engine 2: 580151

Ship: N760CK Engine 1: 702167