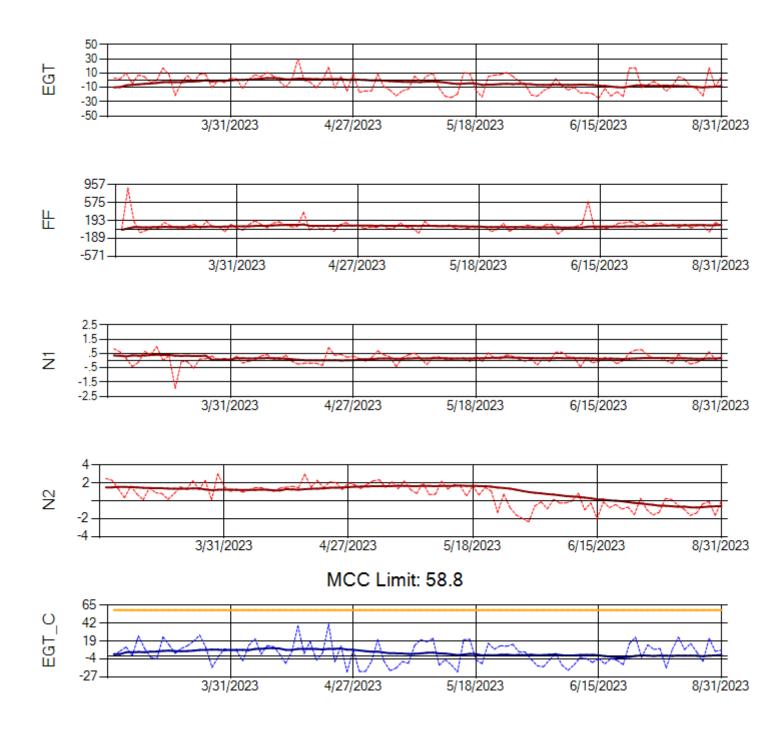

Ship: N391CM Engine 2: 707151

Ship: N744AX Engine 1: 580114

Ship: N744AX Engine 2: 580410

MCC Limit: 58.8

Delta TechOps

Ship: N750AX Engine 1: 580223

Ship: N750AX Engine 2: 580151

Ship: N760CK Engine 1: 702167

Ship: N767AX Engine 1: 580219

Ship: N767AX Engine 2: 580196

Ship: N768AX Engine 1: 580351

Ship: N768AX Engine 2: 580236

Ship: N774AX Engine 1: 580394

MCC Limit: 58.8

Ship: N774AX Engine 2: 580172

Ship: N783AX Engine 1: 580144