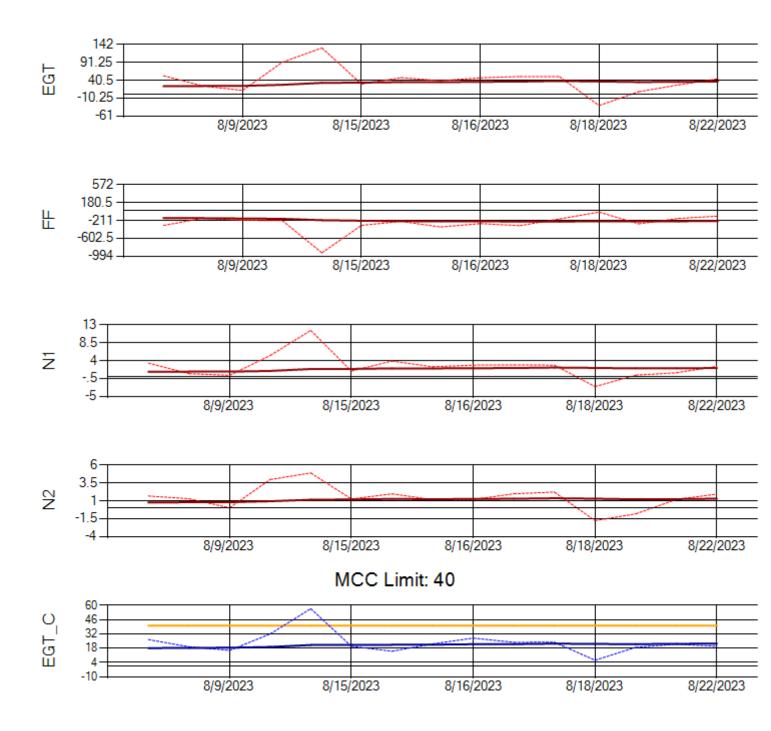

Ship: N391CM Engine 2: 707151

Ship: N744AX Engine 1: 580114

Ship: N744AX Engine 2: 580410

MCC Limit: 58.8

Delta TechOps

Ship: N750AX Engine 1: 580223

Ship: N750AX Engine 2: 580151

Ship: N760CK Engine 1: 702167