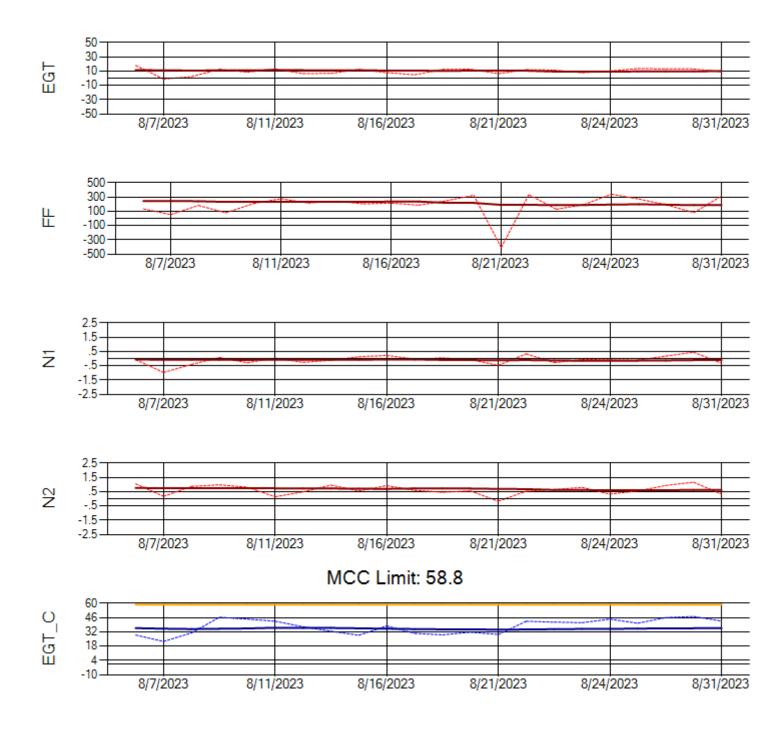

Ship: N391CM Engine 2: 707151

Ship: N744AX Engine 1: 580114

Ship: N744AX Engine 2: 580410

MCC Limit: 58.8

Delta TechOps

Ship: N750AX Engine 1: 580223

Ship: N750AX Engine 2: 580151

Ship: N760CK Engine 1: 702167