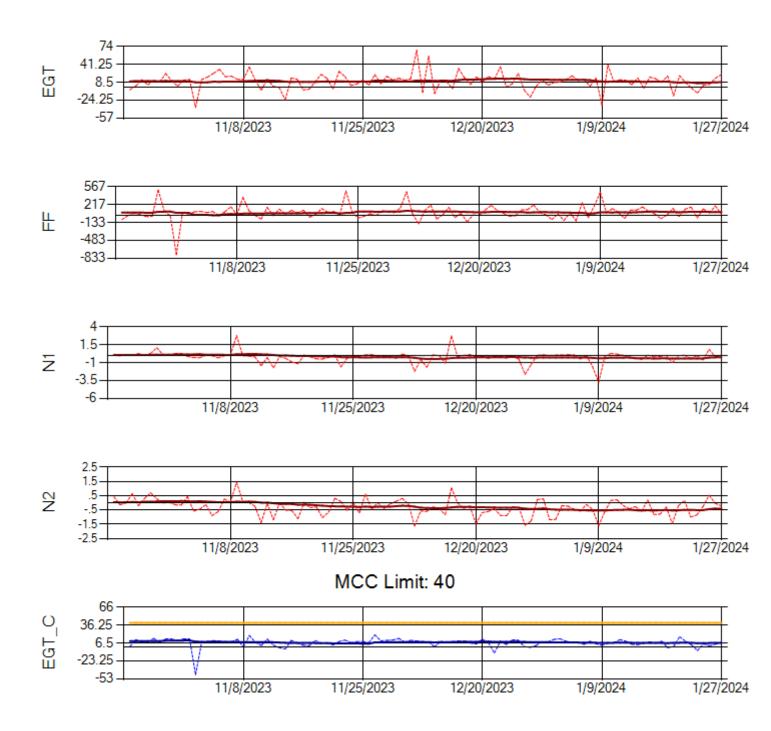

Ship: N750AX Engine 2: 580151

Ship: N760CK Engine 1: 707242

MCC Limit: 40

Ship: N760CK Engine 2: 706321

Ship: N762CK Engine 1: 695145

Ship: N762CK Engine 2: 695325

Ship: N763CK Engine 1: 695625

Ship: N763CK Engine 2: 695528