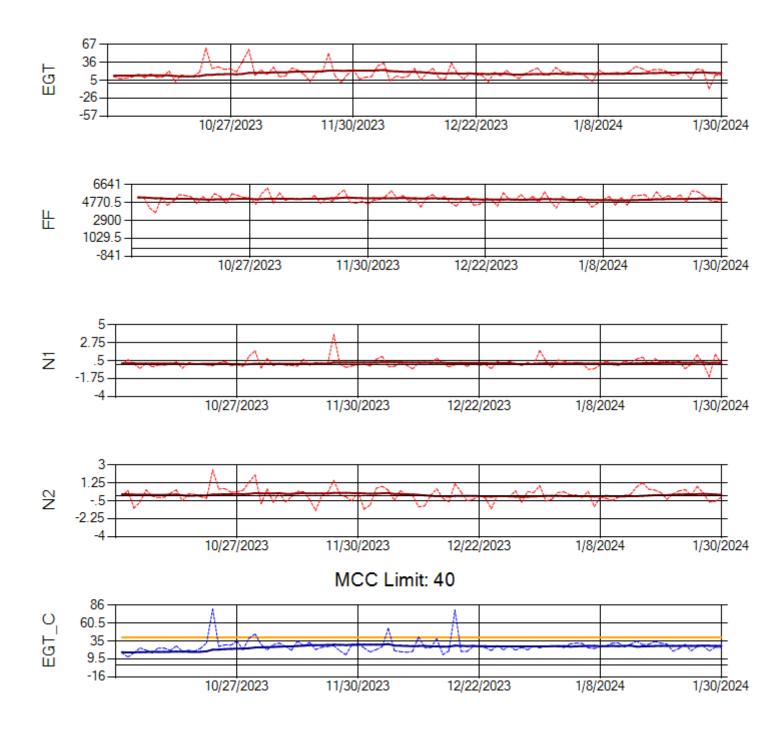

Ship: N750AX Engine 2: 580151

Ship: N760CK Engine 1: 707242

MCC Limit: 40

Ship: N760CK Engine 2: 706321

Ship: N762CK Engine 1: 695145

Ship: N762CK Engine 2: 695325

Ship: N763CK Engine 1: 695625

Ship: N763CK Engine 2: 695528