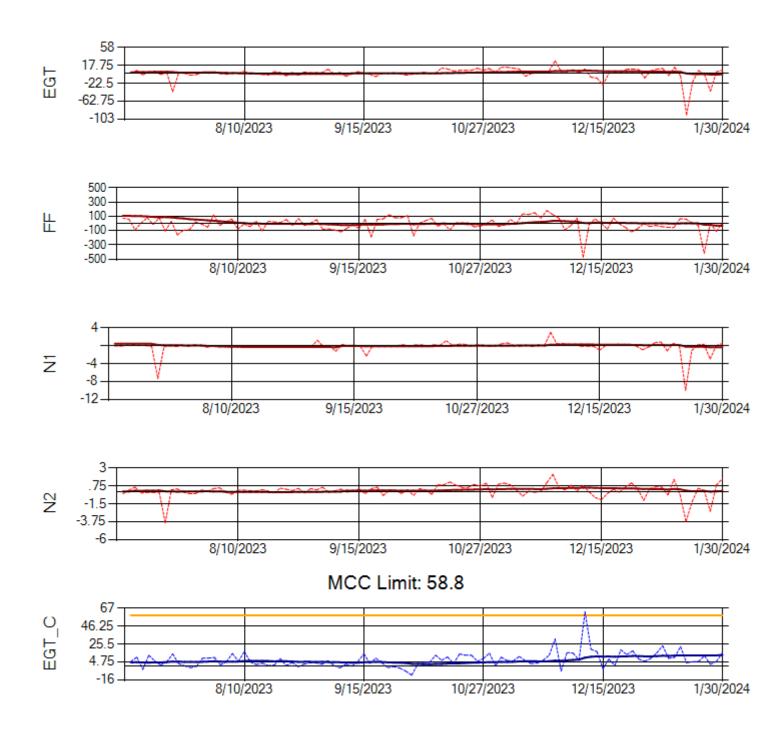

Ship: N750AX Engine 2: 580151

Ship: N760CK Engine 1: 707242

MCC Limit: 40

Ship: N760CK Engine 2: 706321

Ship: N762CK Engine 1: 695145

Ship: N762CK Engine 2: 695325

Ship: N763CK Engine 1: 695625

Ship: N763CK Engine 2: 695528