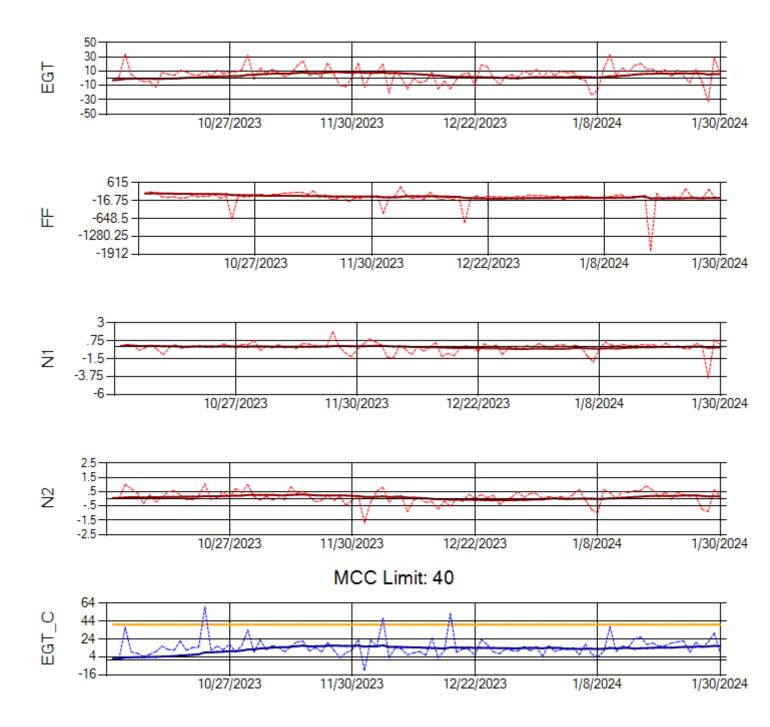

Ship: N750AX Engine 2: 580151

Ship: N760CK Engine 1: 707242

MCC Limit: 40

Ship: N760CK Engine 2: 706321

Ship: N762CK Engine 1: 695145

Ship: N762CK Engine 2: 695325

Ship: N763CK Engine 1: 695625

Ship: N763CK Engine 2: 695528