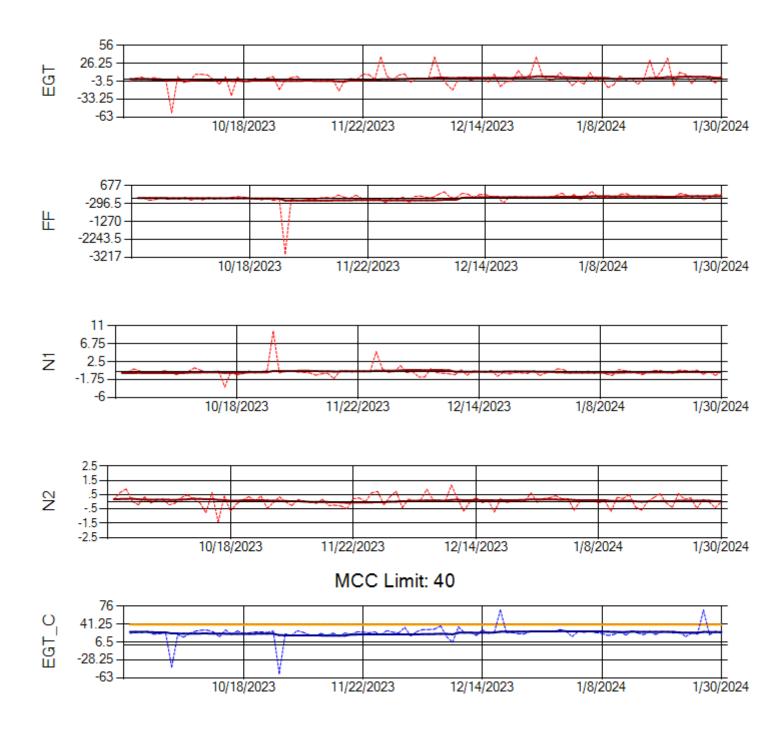

Ship: N750AX Engine 2: 580151

Ship: N760CK Engine 1: 707242

MCC Limit: 40

Ship: N760CK Engine 2: 706321

Ship: N762CK Engine 1: 695145

Ship: N762CK Engine 2: 695325

Ship: N763CK Engine 1: 695625

Ship: N763CK Engine 2: 695528