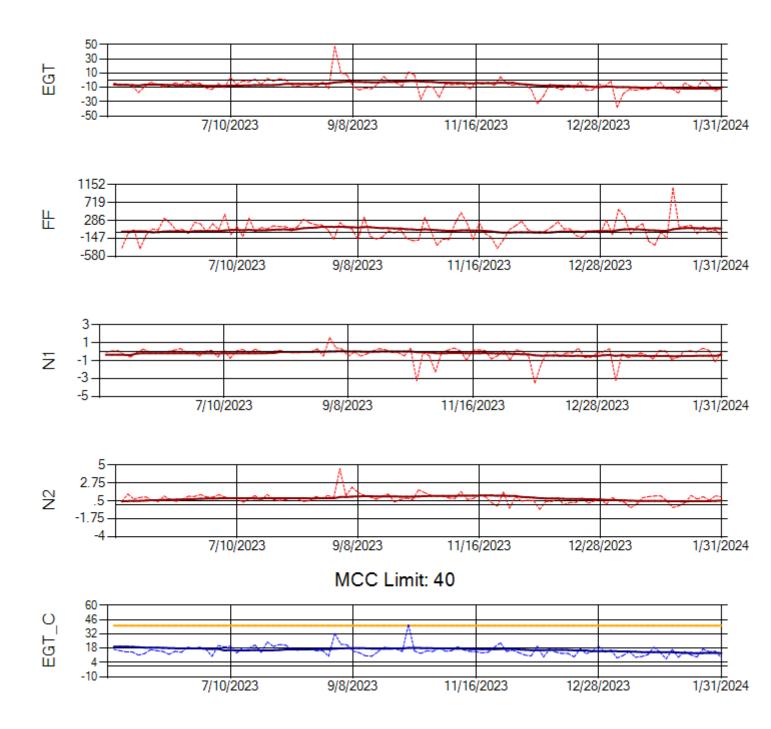

Ship: N750AX Engine 2: 580151

Ship: N760CK Engine 1: 707242

MCC Limit: 40

Ship: N760CK Engine 2: 706321

Ship: N762CK Engine 1: 695145

Ship: N762CK Engine 2: 695325

Ship: N763CK Engine 1: 695625

Ship: N763CK Engine 2: 695528