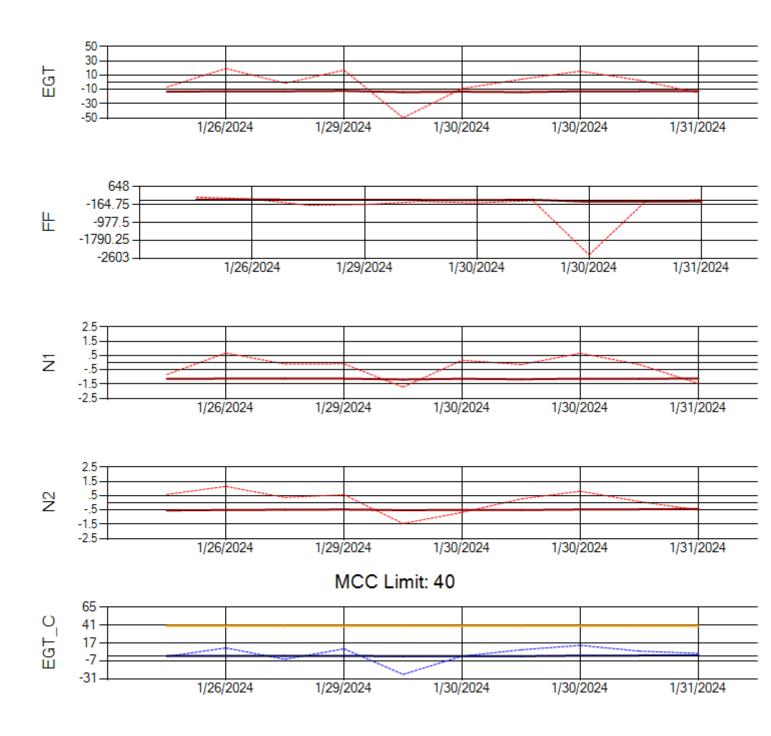

Ship: N750AX Engine 2: 580151

Ship: N760CK Engine 1: 707242

MCC Limit: 40

Ship: N760CK Engine 2: 706321

Ship: N762CK Engine 1: 695145

Ship: N762CK Engine 2: 695325

Ship: N763CK Engine 1: 695625

Ship: N763CK Engine 2: 695528