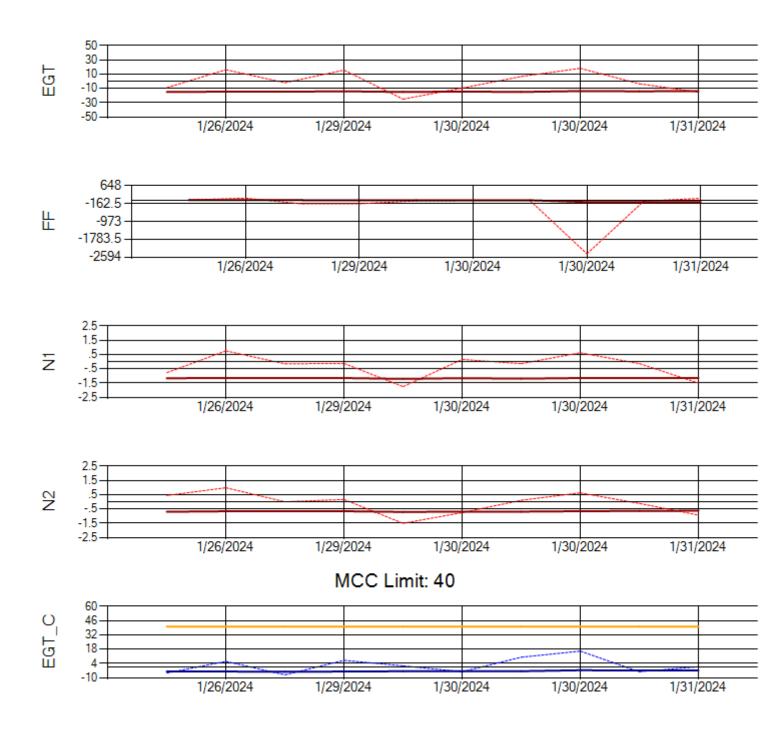

Ship: N750AX Engine 2: 580151

Ship: N760CK Engine 1: 707242

MCC Limit: 40

Ship: N760CK Engine 2: 706321

Ship: N762CK Engine 1: 695145

Ship: N762CK Engine 2: 695325

Ship: N763CK Engine 1: 695625

Ship: N763CK Engine 2: 695528