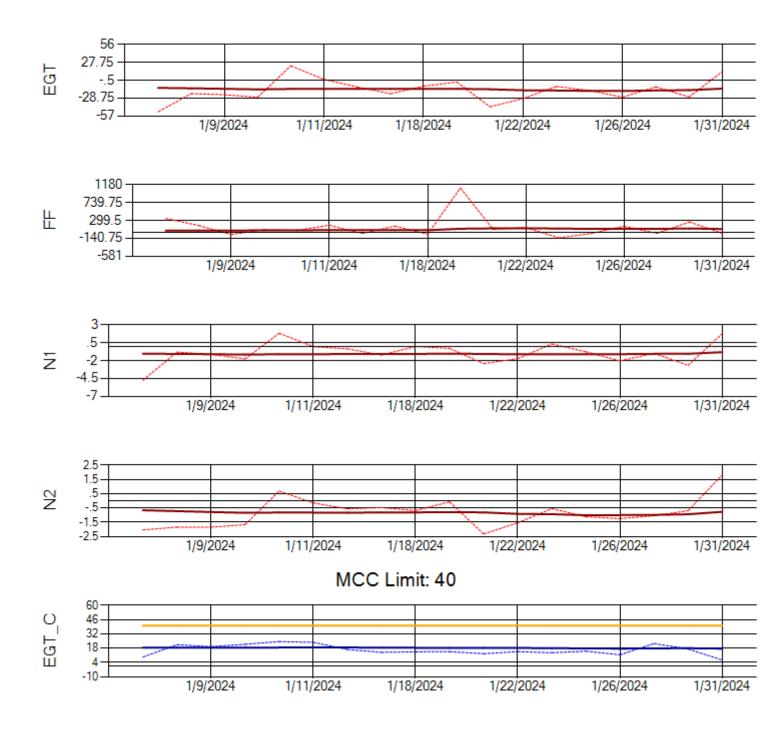

Ship: N750AX Engine 2: 580151

Ship: N760CK Engine 1: 707242

MCC Limit: 40

Ship: N760CK Engine 2: 706321

Ship: N762CK Engine 1: 695145

Ship: N762CK Engine 2: 695325

Ship: N763CK Engine 1: 695625

Ship: N763CK Engine 2: 695528