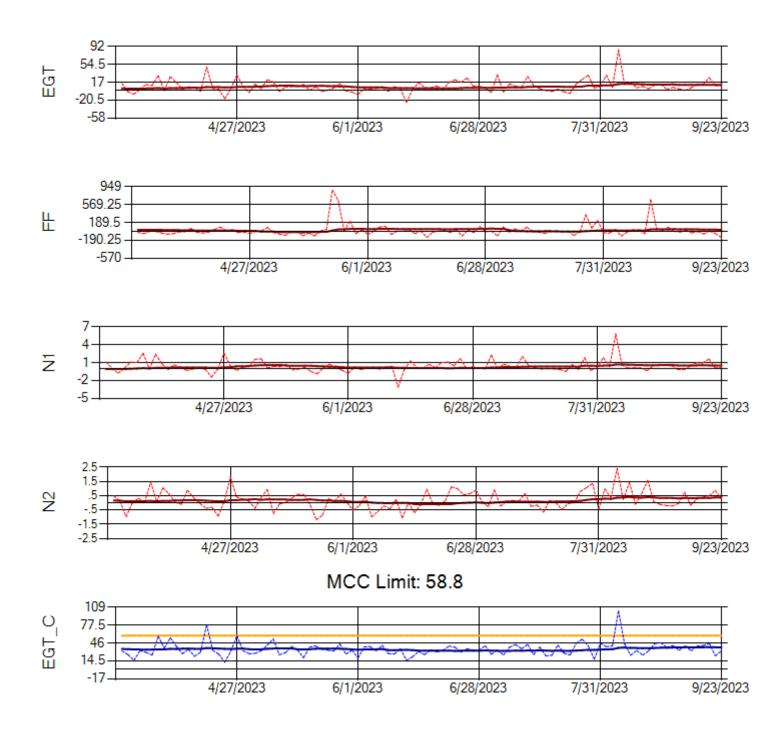

Ship: N219CY Engine 1: 724671



MCC Limit: 60

Delta TechOps





Ship: N219CY Engine 2: 729097





Ship: N220CY Engine 1: 727972





Ship: N220CY Engine 2: 727755





Ship: N226CY Engine 1: 724678





Ship: N226CY Engine 2: 729023





Ship: N290CM Engine 1: 702426





Ship: N290CM Engine 2: 706997





Ship: N312AA Engine 1: 580269





Ship: N312AA Engine 2: 580234





Ship: N317CM Engine 1: 690218





Ship: N317CM Engine 2: 695446







Ship: N362CM Engine 1: 695687





Ship: N362CM Engine 2: 690382





Ship: N364CM Engine 1: 690208







Ship: N364CM Engine 2: 695533





Ship: N371CM Engine 1: 690331







Ship: N371CM Engine 2: 690380





Ship: N372CM Engine 1: 695245





Ship: N372CM Engine 2: 695283





Ship: N390CM Engine 1: 707113







Ship: N390CM Engine 2: 706924





Ship: N391CM Engine 1: 707157





Ship: N391CM Engine 2: 707151





Ship: N744AX Engine 1: 580114





Ship: N744AX Engine 2: 580410





Ship: N750AX Engine 1: 580223





Ship: N750AX Engine 2: 580151





Ship: N760CK Engine 1: 707242



MCC Limit: 40





Ship: N760CK Engine 2: 706321





Ship: N762CK Engine 1: 695145





S