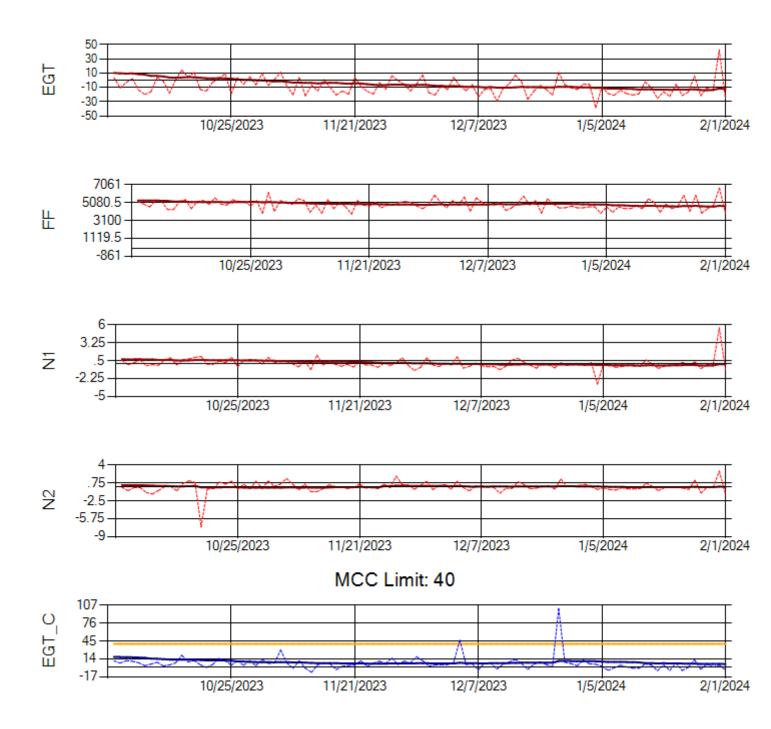

Ship: N750AX Engine 2: 580151

Ship: N760CK Engine 1: 707242

MCC Limit: 40

Ship: N760CK Engine 2: 706321

Ship: N762CK Engine 1: 695145

Ship: N762CK Engine 2: 695325

Ship: N763CK Engine 1: 695625

Ship: N763CK Engine 2: 695528