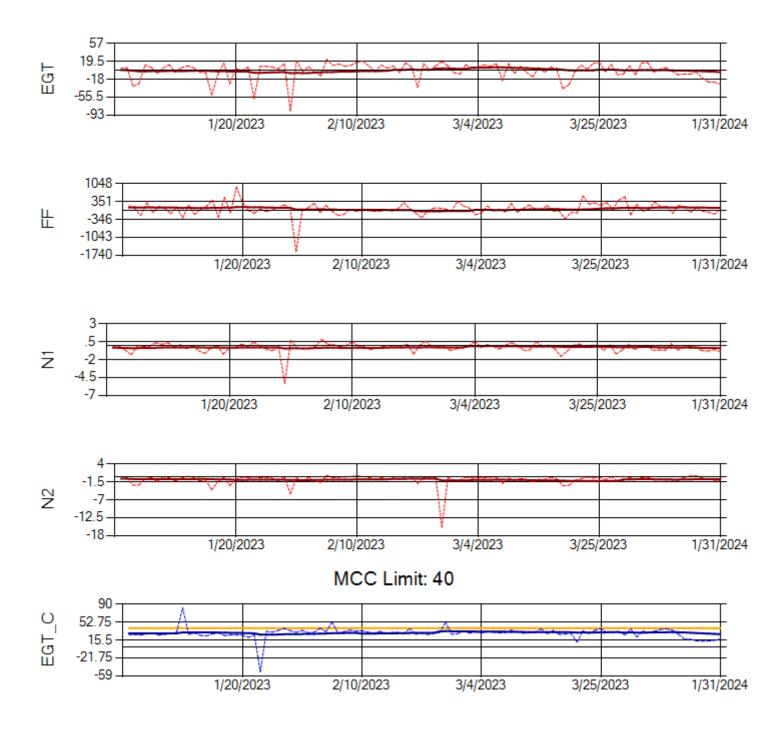

Ship: N750AX Engine 2: 580151

Ship: N760CK Engine 1: 707242

MCC Limit: 40

Ship: N760CK Engine 2: 706321

Ship: N762CK Engine 1: 695145

Ship: N762CK Engine 2: 695325

Ship: N763CK Engine 1: 695625

Ship: N763CK Engine 2: 695528