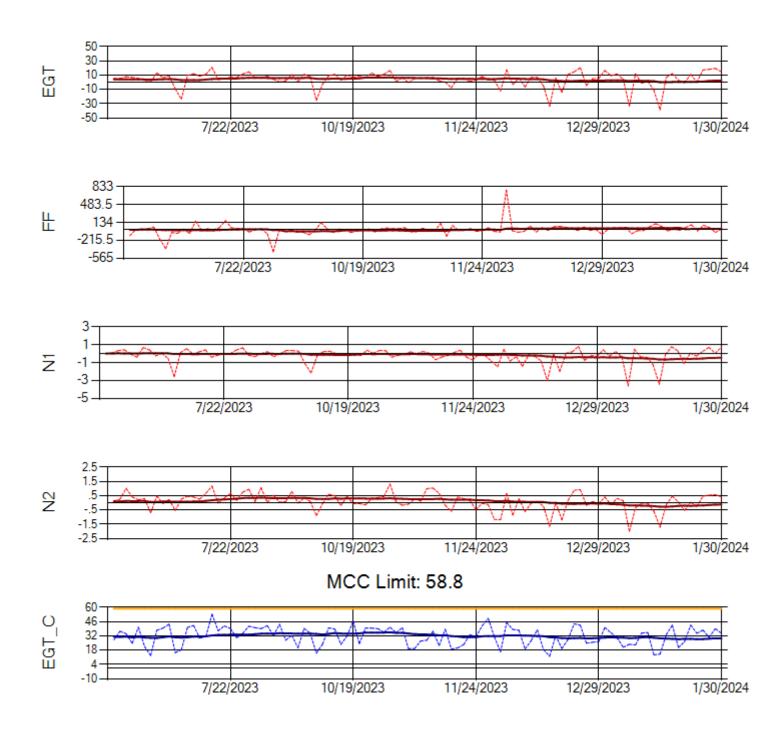

Ship: N219CY Engine 1: 724671

MCC Limit: 60

Delta TechOps

Ship: N219CY Engine 2: 729097

Ship: N220CY Engine 1: 727972

Ship: N220CY Engine 2: 727755

Ship: N226CY Engine 1: 724678

Ship: N226CY Engine 2: 729023