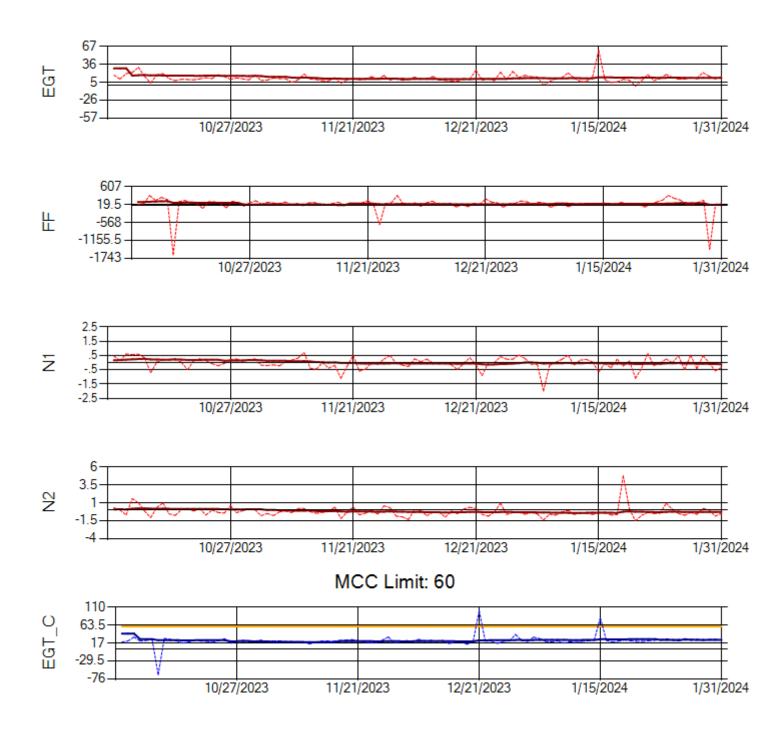

Ship: N219CY Engine 1: 724671

MCC Limit: 60

Delta TechOps

Ship: N219CY Engine 2: 729097

Ship: N220CY Engine 1: 727972

Ship: N220CY Engine 2: 727755

Ship: N226CY Engine 1: 724678

Ship: N226CY Engine 2: 729023