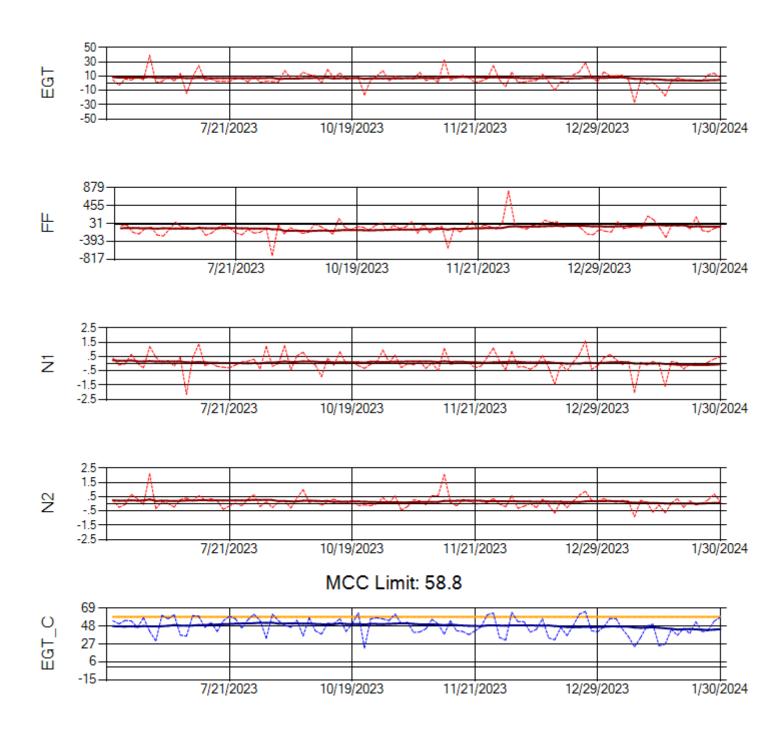

Ship: N219CY Engine 1: 724671

MCC Limit: 60

Delta TechOps

Ship: N219CY Engine 2: 729097

Ship: N220CY Engine 1: 727972

Ship: N220CY Engine 2: 727755

Ship: N226CY Engine 1: 724678

Ship: N226CY Engine 2: 729023