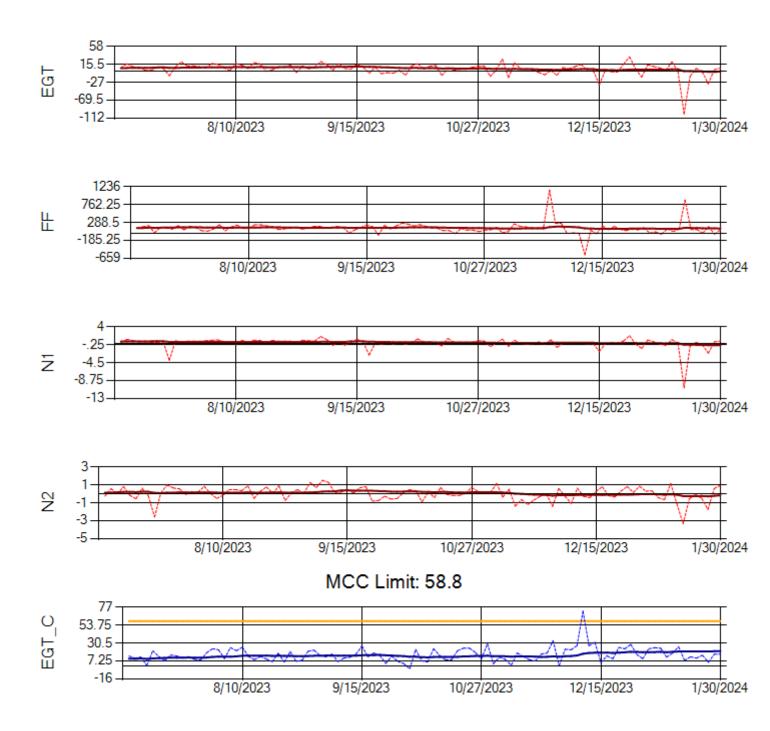

Ship: N750AX Engine 2: 580151

Ship: N760CK Engine 1: 707242

MCC Limit: 40

Ship: N760CK Engine 2: 706321

Ship: N762CK Engine 1: 695145

Ship: N762CK Engine 2: 695325

Ship: N763CK Engine 1: 695625

Ship: N763CK Engine 2: 695528