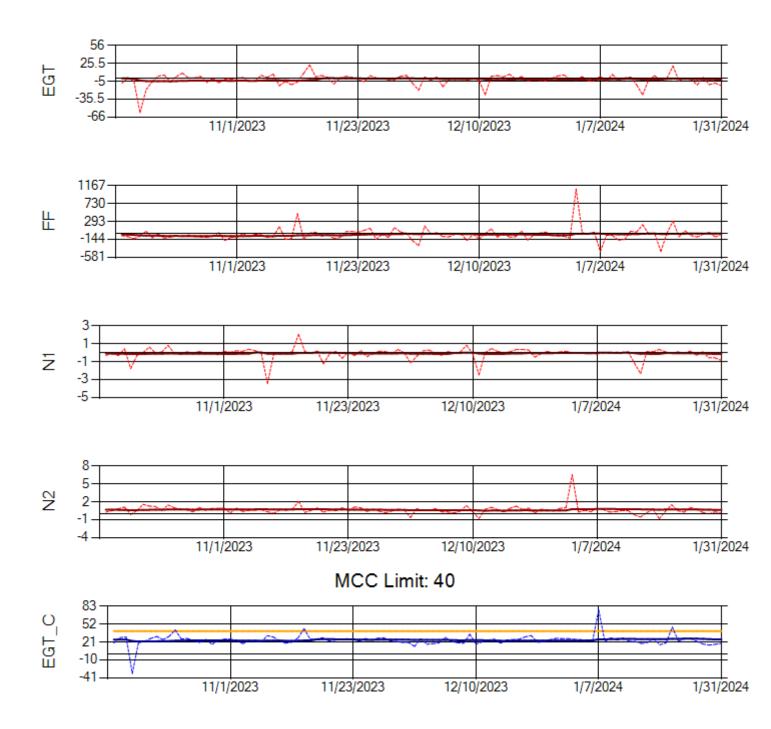

Ship: N750AX Engine 2: 580151

Ship: N760CK Engine 1: 707242

MCC Limit: 40

Ship: N760CK Engine 2: 706321

Ship: N762CK Engine 1: 695145

Ship: N762CK Engine 2: 695325

Ship: N763CK Engine 1: 695625

Ship: N763CK Engine 2: 695528