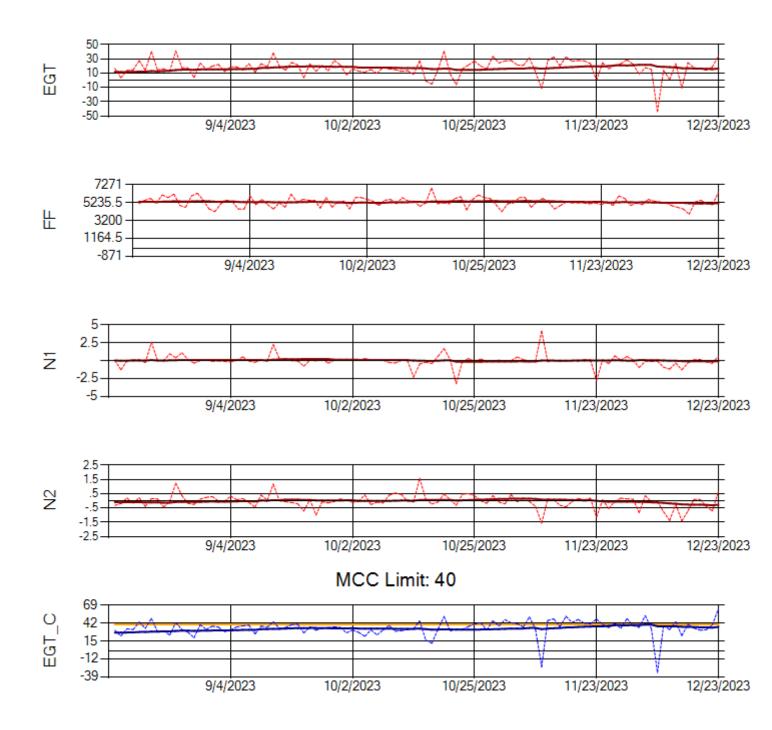

Ship: N750AX Engine 2: 580151

Ship: N760CK Engine 1: 707242

MCC Limit: 40

Ship: N760CK Engine 2: 706321

Ship: N762CK Engine 1: 695145

Ship: N762CK Engine 2: 695325

Ship: N763CK Engine 1: 695625

Ship: N763CK Engine 2: 695528