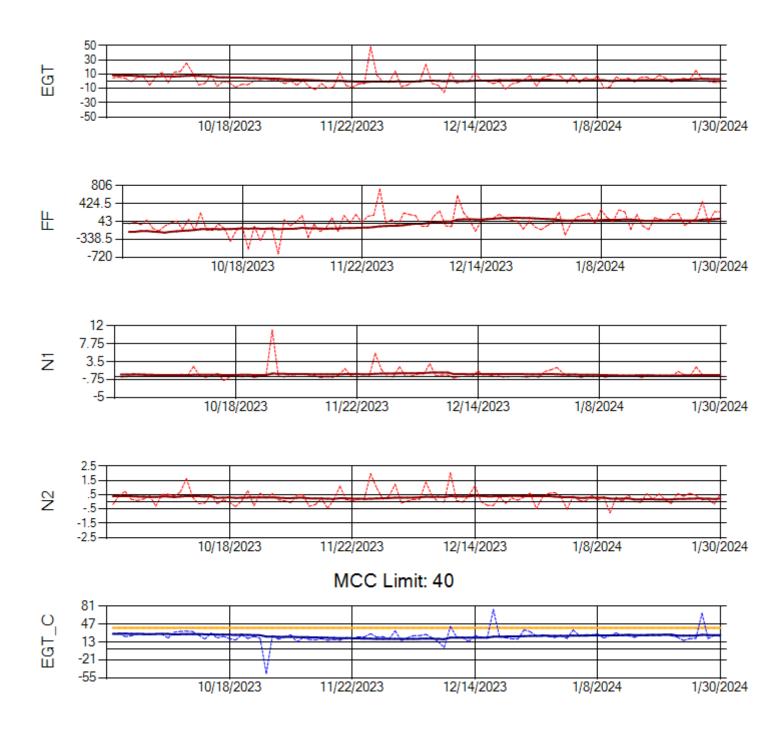

Ship: N750AX Engine 2: 580151

Ship: N760CK Engine 1: 707242

MCC Limit: 40

Ship: N760CK Engine 2: 706321

Ship: N762CK Engine 1: 695145

Ship: N762CK Engine 2: 695325

Ship: N763CK Engine 1: 695625

Ship: N763CK Engine 2: 695528