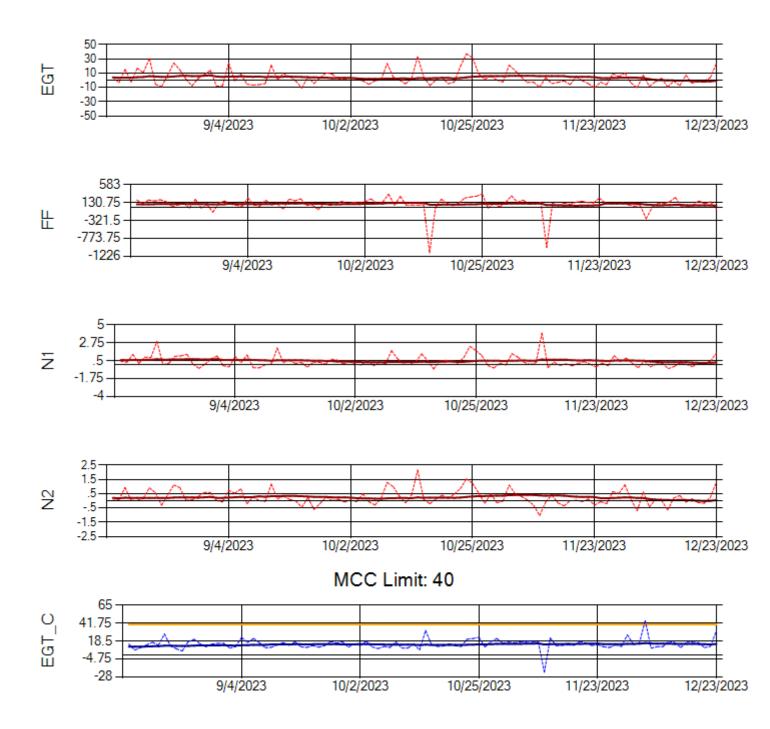

Ship: N750AX Engine 2: 580151

Ship: N760CK Engine 1: 707242

MCC Limit: 40

Ship: N760CK Engine 2: 706321

Ship: N762CK Engine 1: 695145

Ship: N762CK Engine 2: 695325

Ship: N763CK Engine 1: 695625

Ship: N763CK Engine 2: 695528