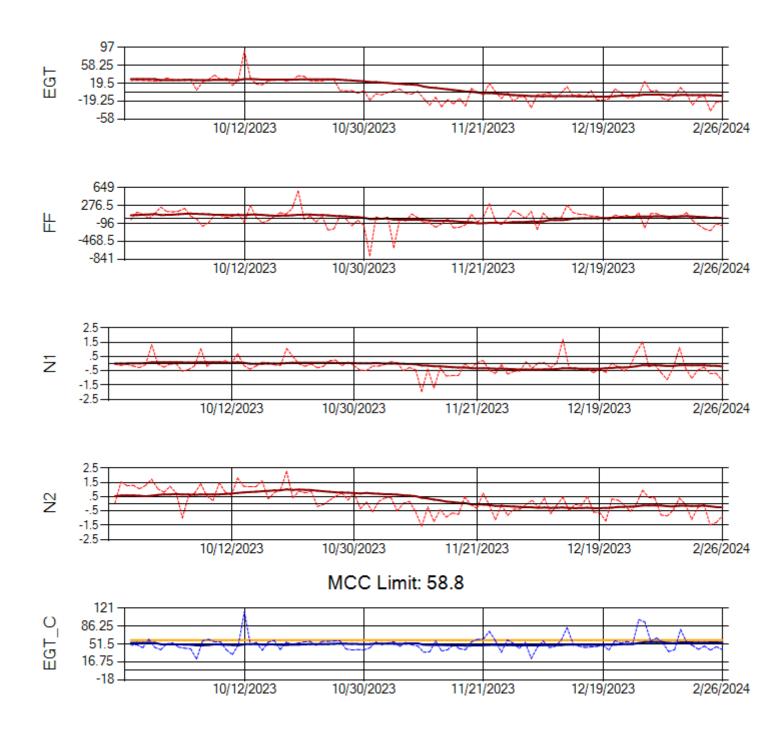

Ship: N760CK Engine 1: 707242

MCC Limit: 40

Ship: N760CK Engine 2: 702334

Ship: N762CK Engine 1: 695145

Ship: N762CK Engine 2: 695325

Ship: N763CK Engine 1: 695625

Ship: N763CK Engine 2: 695528

Ship: N764CK Engine 1: 695527