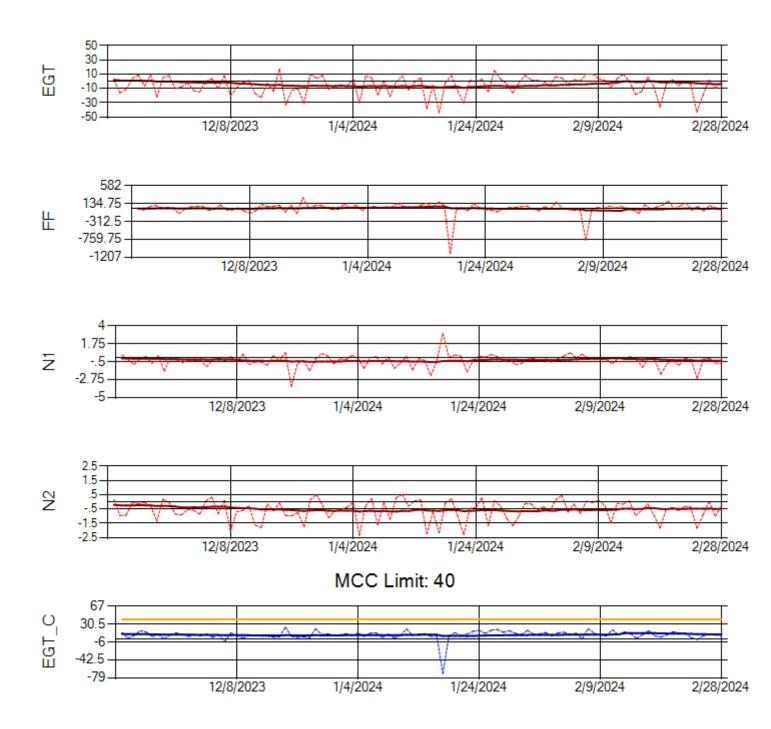

Ship: N760CK Engine 1: 707242

MCC Limit: 40

Ship: N760CK Engine 2: 702334

Ship: N762CK Engine 1: 695145

Ship: N762CK Engine 2: 695325

Ship: N763CK Engine 1: 695625

Ship: N763CK Engine 2: 695528

Ship: N764CK Engine 1: 695527