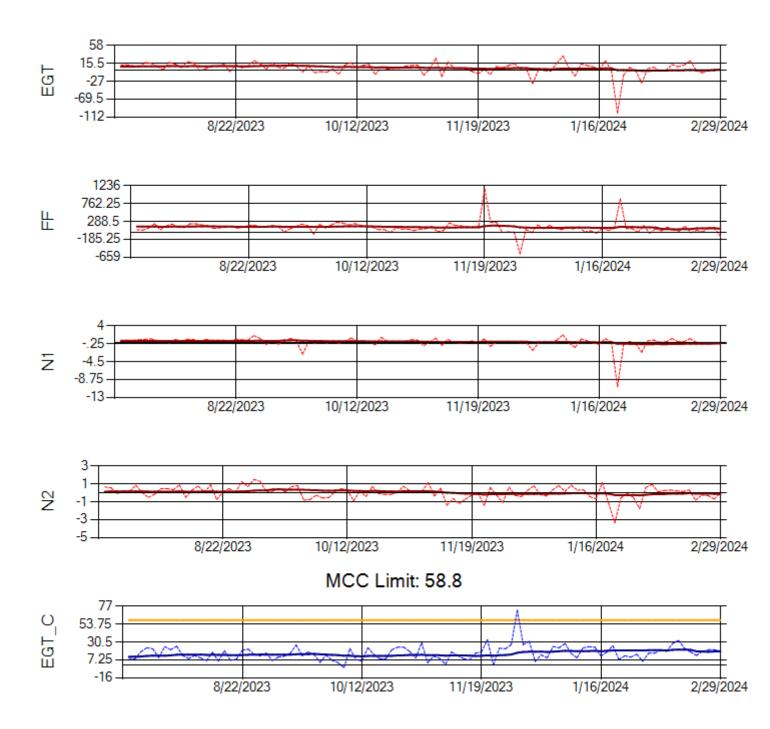

707157





Ship: N391CM Engine 2: 707151





Ship: N744AX Engine 1: 580114





Ship: N744AX Engine 2: 580410





Ship: N750AX Engine 1: 580223





Ship: N750AX Engine 2: 580151





Ship: N760CK Engine 1: 707242



MCC Limit: 40



Ship: N760CK Engine 2: 702334





Ship: N762CK Engine 1: 695145







Ship: N762CK Engine 2: 695325







Ship: N763CK Engine 1: 695625







Ship: N763CK Engine 2: 695528





Ship: N764CK Engine 1: 695527





Ship: N764CK Engine 2: 695589





Ship: N767AX Engine 1: 580173





Ship: N767AX Engine 2: 580196





Ship: N768AX Engine 1: 580351





Ship: N768AX Engine 2: 580236





Ship: N774AX Engine 1: 580394





Ship: N774AX Engine 2: 580172





Ship: N783AX Engine 1: 580144





Ship: N783AX Engine 2: 580163





Ship: N797AX Engine 1: 580271





Ship: N797AX Engine 2: 580157