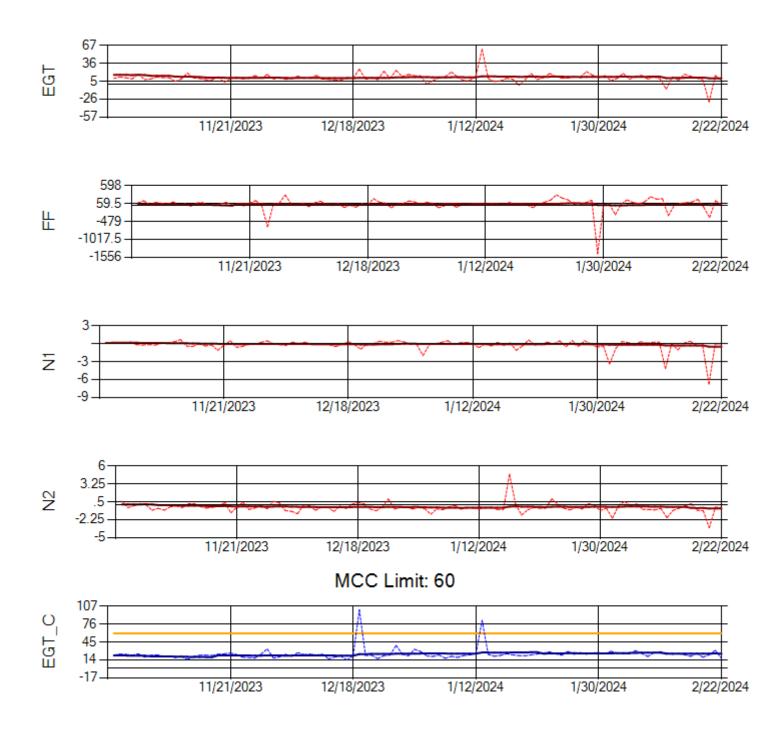

Ship: N760CK Engine 1: 707242

MCC Limit: 40

Ship: N760CK Engine 2: 702334

Ship: N762CK Engine 1: 695145

Ship: N762CK Engine 2: 695325

Ship: N763CK Engine 1: 695625

Ship: N763CK Engine 2: 695528

Ship: N764CK Engine 1: 695527