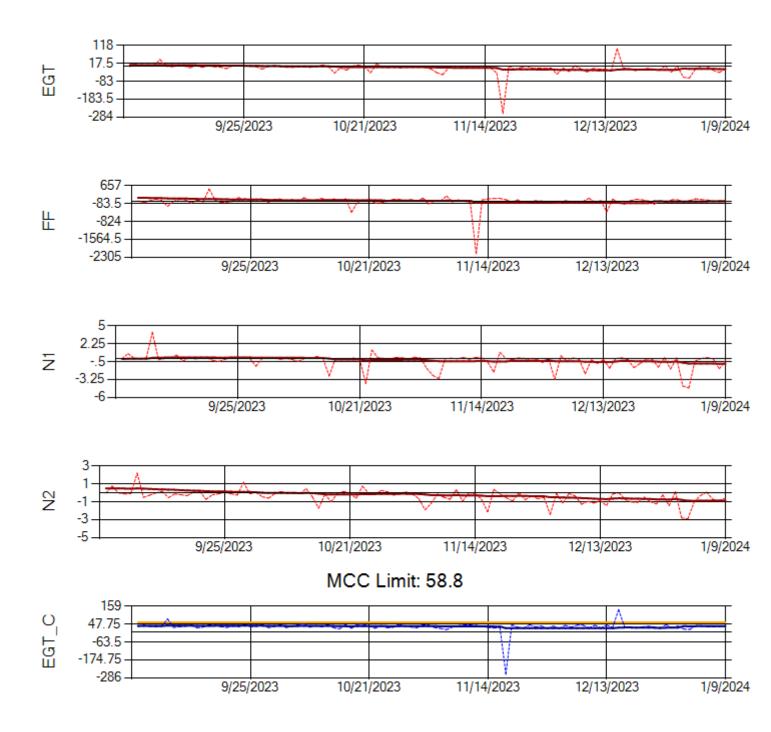

Ship: N760CK Engine 1: 707242

MCC Limit: 40

Ship: N760CK Engine 2: 702334

Ship: N762CK Engine 1: 695145

Ship: N762CK Engine 2: 695325

Ship: N763CK Engine 1: 695625

Ship: N763CK Engine 2: 695528

Ship: N764CK Engine 1: 695527