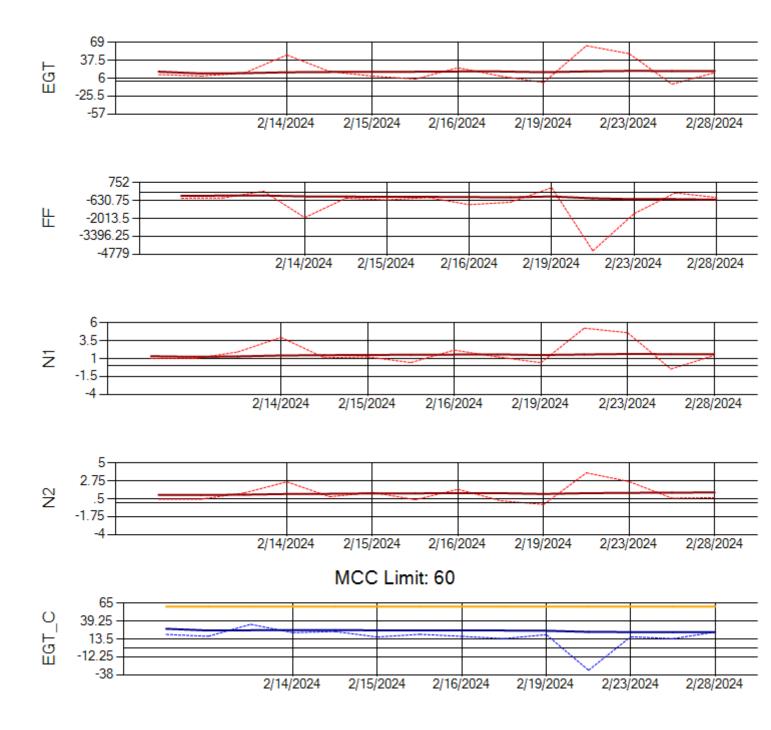

Ship: N760CK Engine 1: 707242

MCC Limit: 40

Ship: N760CK Engine 2: 702334

Ship: N762CK Engine 1: 695145

Ship: N762CK Engine 2: 695325

Ship: N763CK Engine 1: 695625

Ship: N763CK Engine 2: 695528

Ship: N764CK Engine 1: 695527