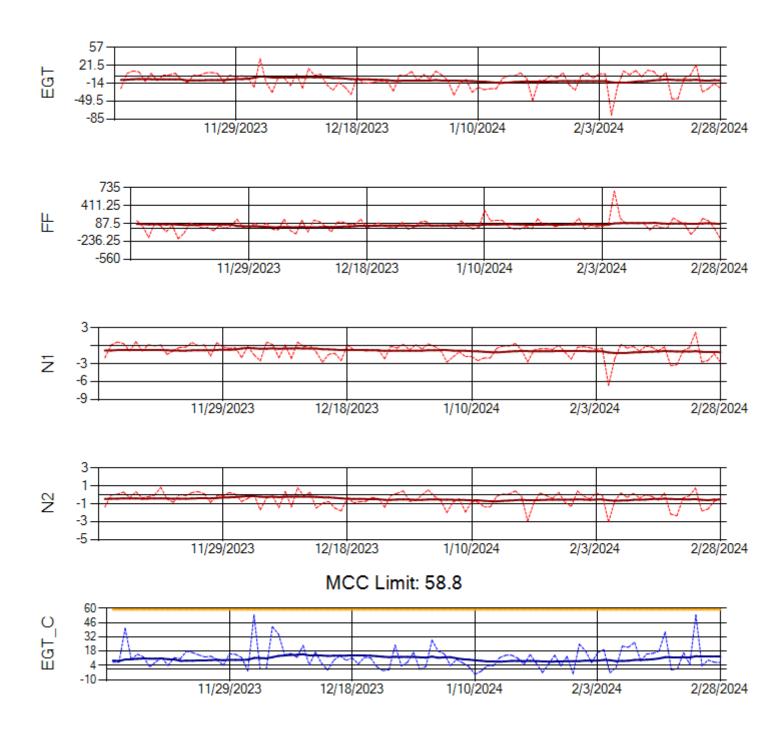

0CY Engine 2: 727755





Ship: N226CY Engine 1: 724678





Ship: N226CY Engine 2: 729023





Ship: N290CM Engine 1: 702426





Ship: N290CM Engine 2: 706997





Ship: N312AA Engine 1: 580269





Ship: N312AA Engine 2: 580234





Ship: N317CM Engine 1: 690218







Ship: N317CM Engine 2: 695446





Ship: N362CM Engine 1: 695687







Ship: N362CM Engine 2: 690382







Ship: N364CM Engine 1: 690208







Ship: N364CM Engine 2: 695533





Ship: N371CM Engine 1: 690331





Ship: N371CM Engine 2: 690380





Ship: N372CM Engine 1: 695245





Ship: N372CM Engine 2: 695283





Ship: N390CM Engine 1: 707113





Ship: N390CM Engine 2: 706924





Ship: N391CM Engine 1: 707157





Ship: N391CM Engine 2: 707151





Ship: N744AX Engine 1: 580114





Ship: N744AX Engine 2: 580410





Ship: N750AX Engine 1: 580223





Ship: N750AX Engine 2: 580151





Ship: N760CK Engine 1: 707242



MCC Limit: 40



Ship: N760CK Engine 2: 702334





Ship: N762CK Engine 1: 695145







Ship: N762CK Engine 2: 695325







Ship: N763CK Engine 1: 695625







Ship: N763CK Engine 2: 695528





Ship: N764CK Engine 1: 695527





Ship: N764CK Engine 2: 695589





Ship: N767AX Engine 1: 580173





Ship: N767AX Engine 2: 580196





Ship: N768AX Engine 1: 580351





Ship: N768AX Engine 2: 580236





Ship: N774AX Engine 1: 580394





Ship: N774AX Engine 2: 580172





Ship: N783AX Engine 1: 580144





Ship: N783AX Engine 2: 580163





Ship: N797AX Engine 1: 580271





Ship: N797AX Engine 2: 580157