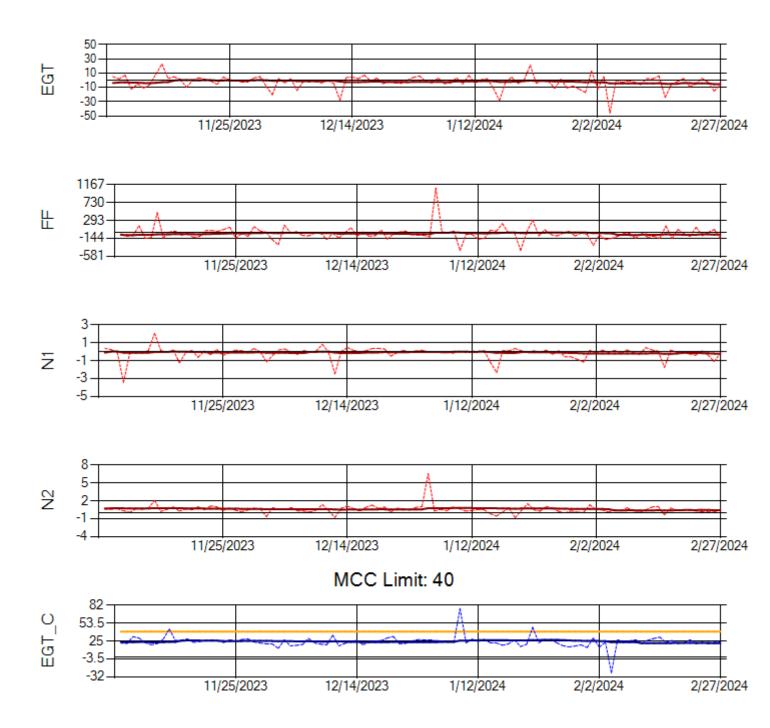

Ship: N760CK Engine 1: 707242

MCC Limit: 40

Ship: N760CK Engine 2: 702334

Ship: N762CK Engine 1: 695145

Ship: N762CK Engine 2: 695325

Ship: N763CK Engine 1: 695625

Ship: N763CK Engine 2: 695528

Ship: N764CK Engine 1: 695527