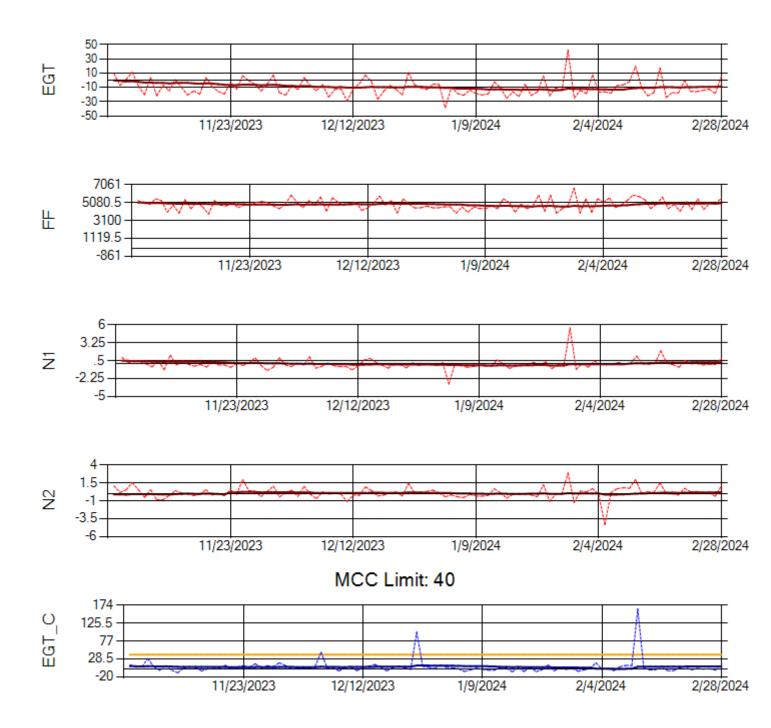

Ship: N760CK Engine 1: 707242

MCC Limit: 40

Ship: N760CK Engine 2: 702334

Ship: N762CK Engine 1: 695145

Ship: N762CK Engine 2: 695325

Ship: N763CK Engine 1: 695625

Ship: N763CK Engine 2: 695528

Ship: N764CK Engine 1: 695527