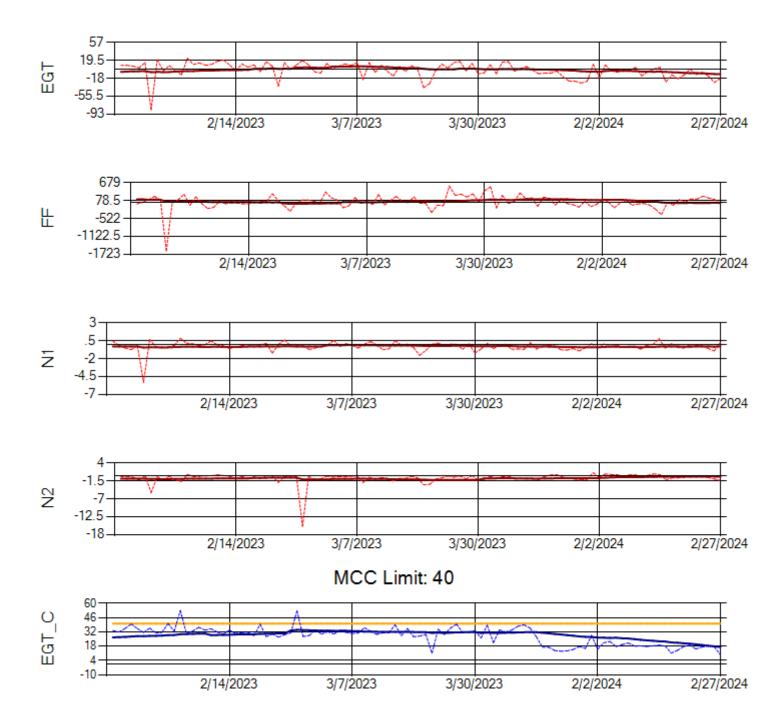

Ship: N760CK Engine 1: 707242

MCC Limit: 40

Ship: N760CK Engine 2: 702334

Ship: N762CK Engine 1: 695145

Ship: N762CK Engine 2: 695325

Ship: N763CK Engine 1: 695625

Ship: N763CK Engine 2: 695528

Ship: N764CK Engine 1: 695527