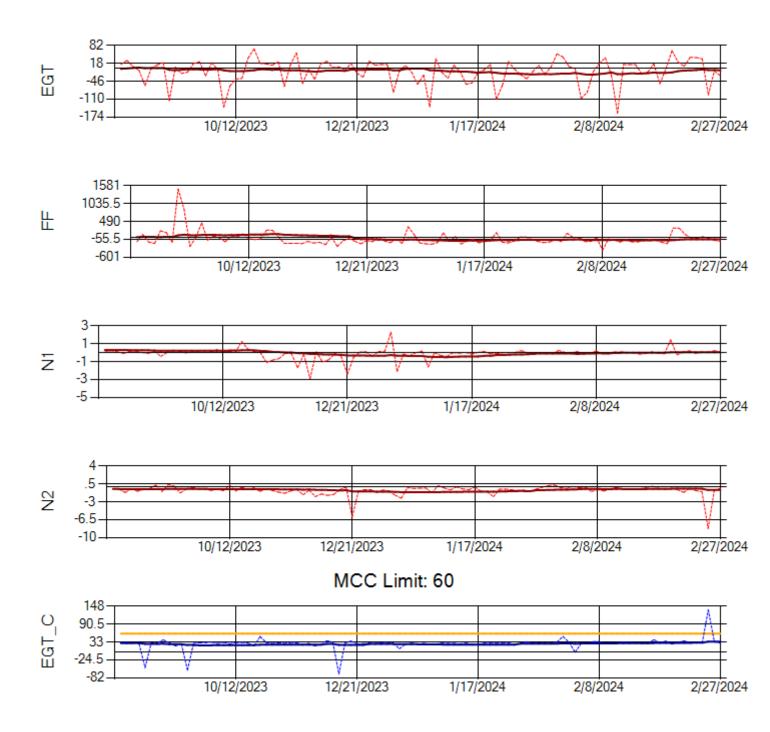

Ship: N760CK Engine 1: 707242

MCC Limit: 40

Ship: N760CK Engine 2: 702334

Ship: N762CK Engine 1: 695145

Ship: N762CK Engine 2: 695325

Ship: N763CK Engine 1: 695625

Ship: N763CK Engine 2: 695528

Ship: N764CK Engine 1: 695527