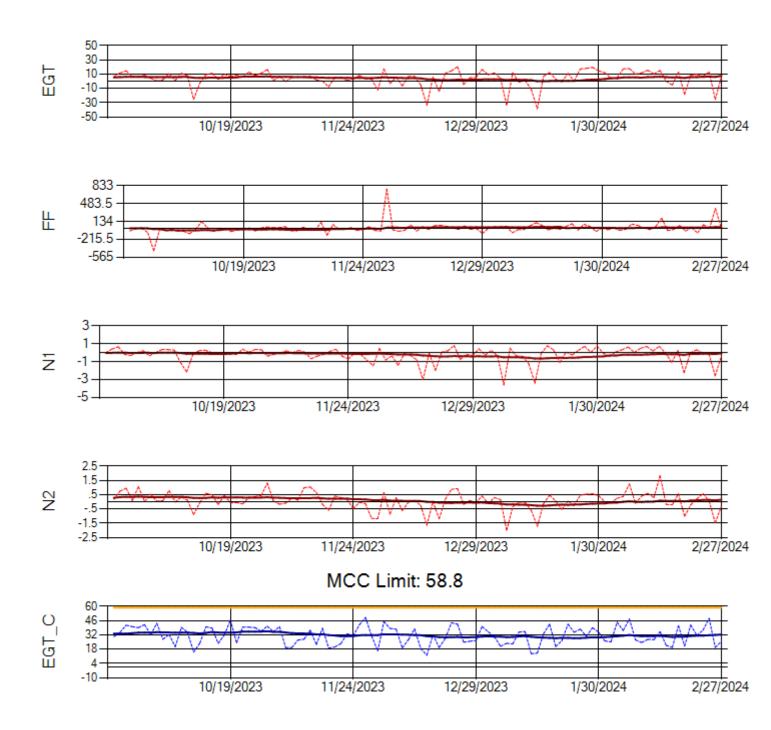

706924





Ship: N391CM Engine 1: 707157





Ship: N391CM Engine 2: 707151





Ship: N744AX Engine 1: 580114





Ship: N744AX Engine 2: 580410





Ship: N750AX Engine 1: 580223





Ship: N750AX Engine 2: 580151





Ship: N760CK Engine 1: 707242



MCC Limit: 40



Ship: N760CK Engine 2: 702334





Ship: N762CK Engine 1: 695145







Ship: N762CK Engine 2: 695325







Ship: N763CK Engine 1: 695625







Ship: N763CK Engine 2: 695528





Ship: N764CK Engine 1: 695527





Ship: N764CK Engine 2: 695589





Ship: N767AX Engine 1: 580173





Ship: N767AX Engine 2: 580196





Ship: N768AX Engine 1: 580351





Ship: N768AX Engine 2: 580236





Ship: N774AX Engine 1: 580394





Ship: N774AX Engine 2: 580172





Ship: N783AX Engine 1: 580144





Ship: N783AX Engine 2: 580163





Ship: N797AX Engine 1: 580271





Ship: N797AX Engine 2: 580157