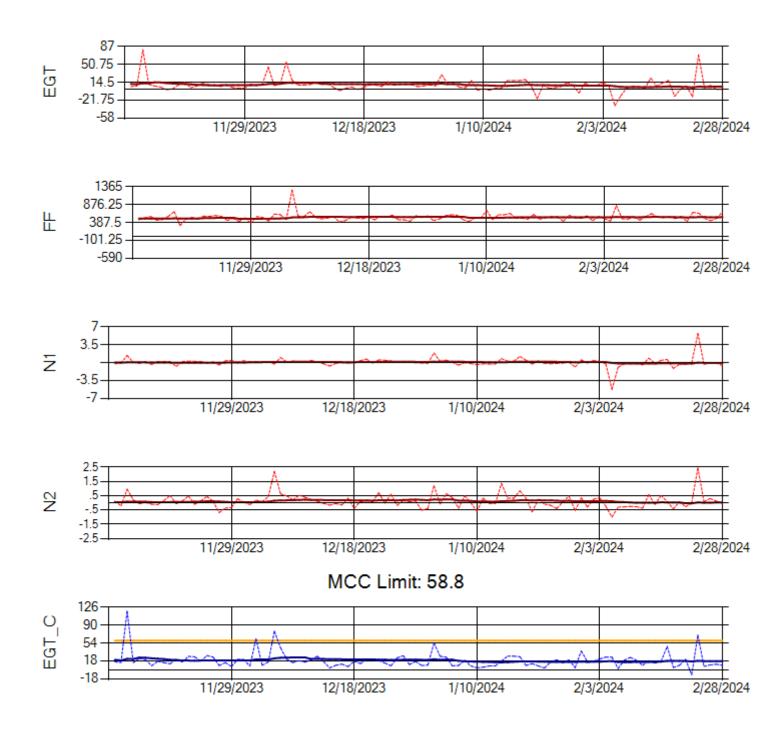

0CY Engine 1: 727972





Ship: N220CY Engine 2: 727755





Ship: N226CY Engine 1: 724678





Ship: N226CY Engine 2: 729023





Ship: N290CM Engine 1: 702426





Ship: N290CM Engine 2: 706997





Ship: N312AA Engine 1: 580269





Ship: N312AA Engine 2: 580234





Ship: N317CM Engine 1: 690218







Ship: N317CM Engine 2: 695446





Ship: N362CM Engine 1: 695687







Ship: N362CM Engine 2: 690382







Ship: N364CM Engine 1: 690208







Ship: N364CM Engine 2: 695533





Ship: N371CM Engine 1: 690331





Ship: N371CM Engine 2: 690380





Ship: N372CM Engine 1: 695245





Ship: N372CM Engine 2: 695283





Ship: N390CM Engine 1: 707113





Ship: N390CM Engine 2: 706924





Ship: N391CM Engine 1: 707157





Ship: N391CM Engine 2: 707151





Ship: N744AX Engine 1: 580114





Ship: N744AX Engine 2: 580410





Ship: N750AX Engine 1: 580223





Ship: N750AX Engine 2: 580151





Ship: N760CK Engine 1: 707242



MCC Limit: 40



Ship: N760CK Engine 2: 702334





Ship: N762CK Engine 1: 695145







Ship: N762CK Engine 2: 695325







Ship: N763CK Engine 1: 695625







Ship: N763CK Engine 2: 695528





Ship: N764CK Engine 1: 695527





Ship: N764CK Engine 2: 695589





Ship: N767AX Engine 1: 580173





Ship: N767AX Engine 2: 580196





Ship: N768AX Engine 1: 580351





Ship: N768AX Engine 2: 580236





Ship: N774AX Engine 1: 580394





Ship: N774AX Engine 2: 580172





Ship: N783AX Engine 1: 580144





Ship: N783AX Engine 2: 580163





Ship: N797AX Engine 1: 580271





Ship: N797AX Engine 2: 580157