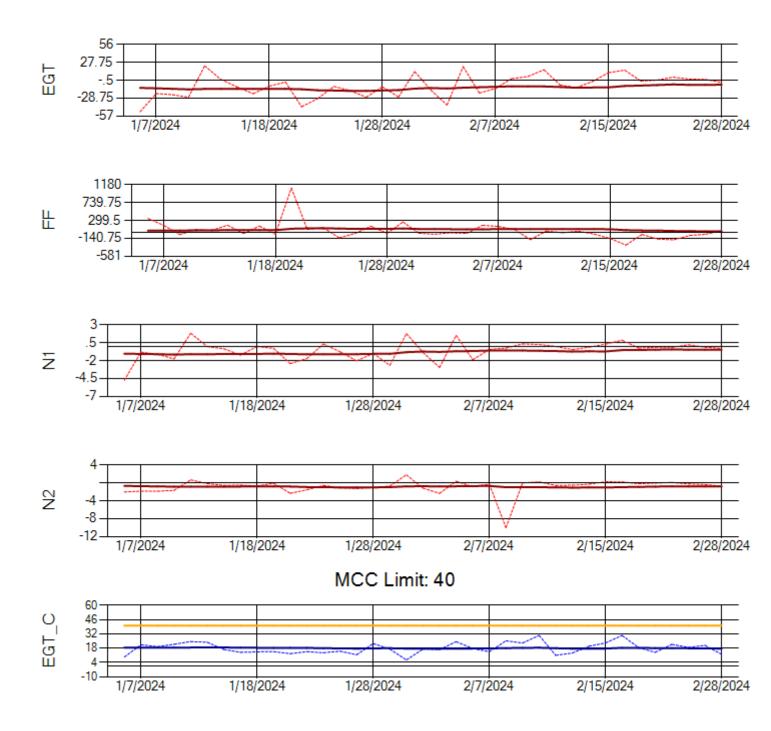

Ship: N760CK Engine 1: 707242

MCC Limit: 40

Ship: N760CK Engine 2: 702334

Ship: N762CK Engine 1: 695145

Ship: N762CK Engine 2: 695325

Ship: N763CK Engine 1: 695625

Ship: N763CK Engine 2: 695528

Ship: N764CK Engine 1: 695527