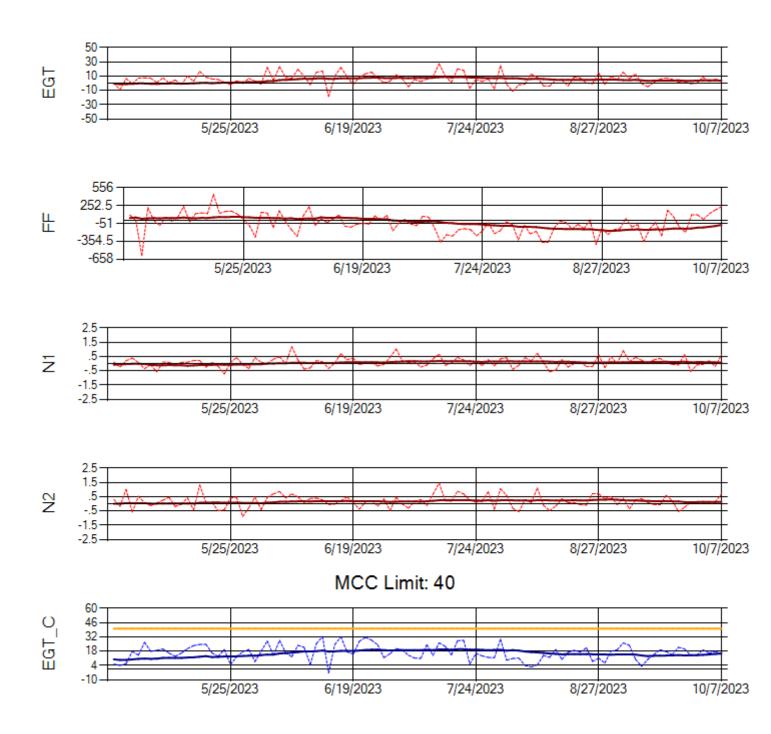

Ship: N760CK Engine 1: 707242

MCC Limit: 40

Ship: N760CK Engine 2: 702334

Ship: N762CK Engine 1: 695145

Ship: N762CK Engine 2: 695325

Ship: N763CK Engine 1: 695625

Ship: N763CK Engine 2: 695528

Ship: N764CK Engine 1: 695527