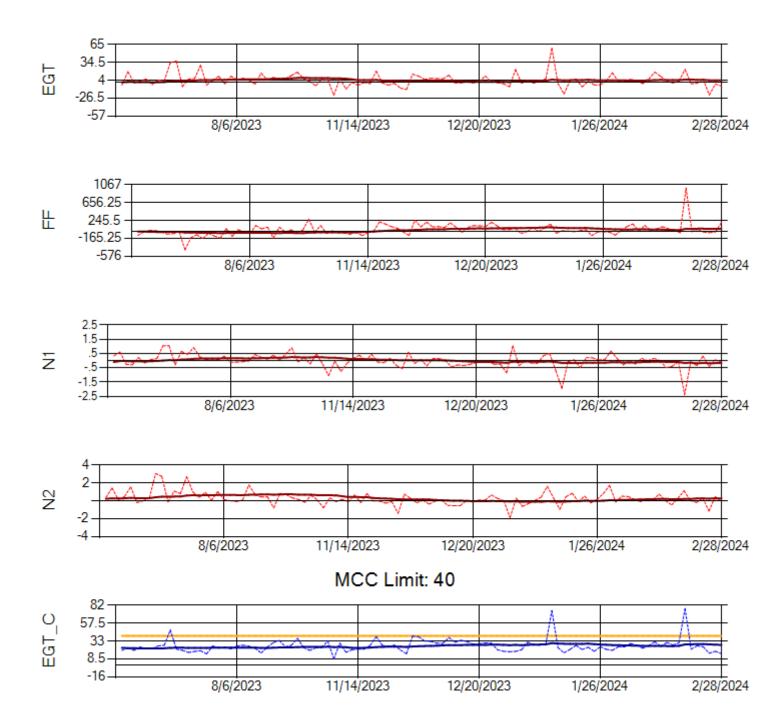

Ship: N760CK Engine 1: 707242

MCC Limit: 40

Ship: N760CK Engine 2: 702334

Ship: N762CK Engine 1: 695145

Ship: N762CK Engine 2: 695325

Ship: N763CK Engine 1: 695625

Ship: N763CK Engine 2: 695528

Ship: N764CK Engine 1: 695527