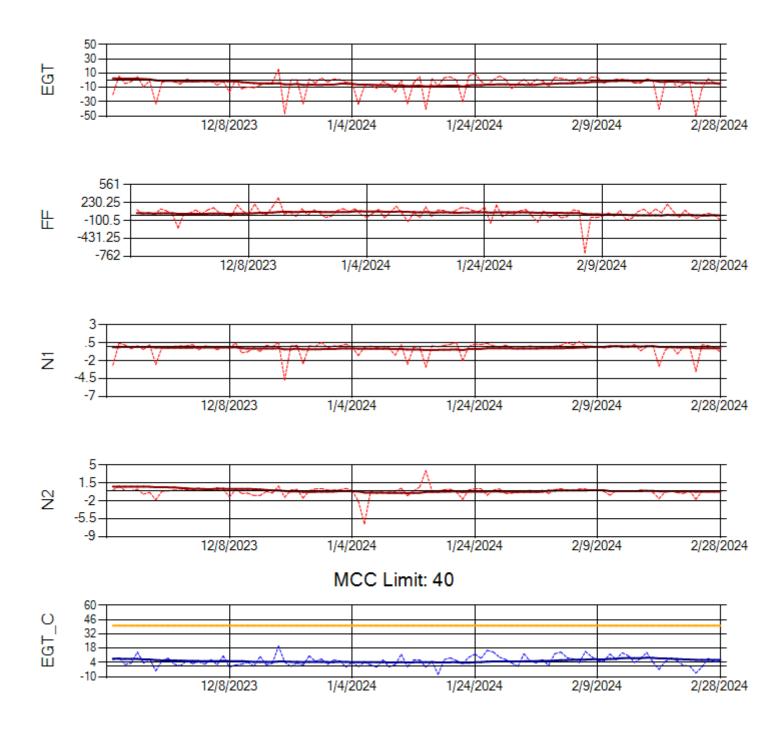

Ship: N760CK Engine 1: 707242

MCC Limit: 40

Ship: N760CK Engine 2: 702334

Ship: N762CK Engine 1: 695145

Ship: N762CK Engine 2: 695325

Ship: N763CK Engine 1: 695625

Ship: N763CK Engine 2: 695528

Ship: N764CK Engine 1: 695527