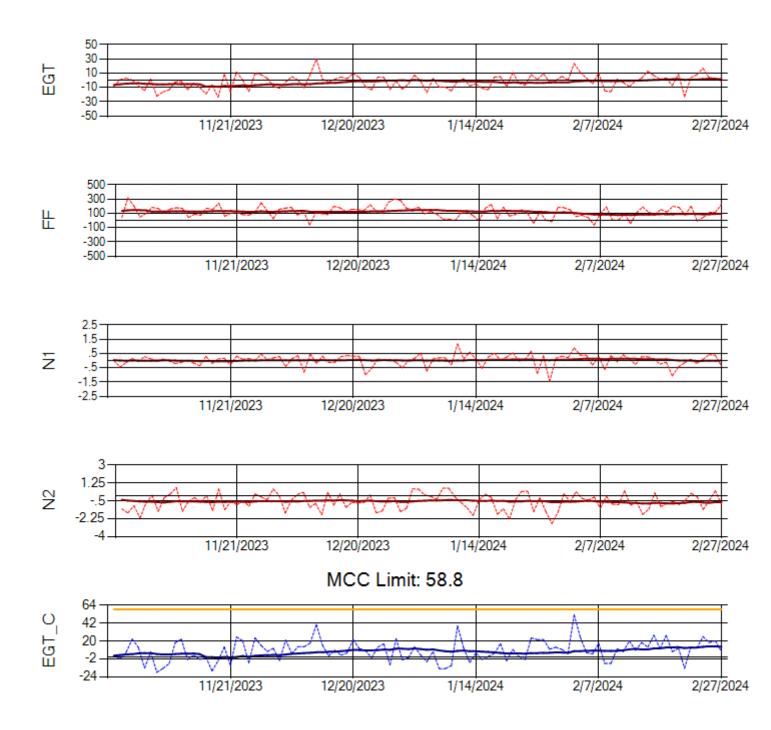

6CY Engine 1: 724678





Ship: N226CY Engine 2: 729023





Ship: N290CM Engine 1: 702426





Ship: N290CM Engine 2: 706997





Ship: N312AA Engine 1: 580269





Ship: N312AA Engine 2: 580234





Ship: N317CM Engine 1: 690218







Ship: N317CM Engine 2: 695446





Ship: N362CM Engine 1: 695687







Ship: N362CM Engine 2: 690382







Ship: N364CM Engine 1: 690208







Ship: N364CM Engine 2: 695533





Ship: N371CM Engine 1: 690331





Ship: N371CM Engine 2: 690380





Ship: N372CM Engine 1: 695245





Ship: N372CM Engine 2: 695283





Ship: N390CM Engine 1: 707113





Ship: N390CM Engine 2: 706924





Ship: N391CM Engine 1: 707157





Ship: N391CM Engine 2: 707151





Ship: N744AX Engine 1: 580114





Ship: N744AX Engine 2: 580410





Ship: N750AX Engine 1: 580223





Ship: N750AX Engine 2: 580151





Ship: N760CK Engine 1: 707242



MCC Limit: 40



Ship: N760CK Engine 2: 702334





Ship: N762CK Engine 1: 695145







Ship: N762CK Engine 2: 695325







Ship: N763CK Engine 1: 695625







Ship: N763CK Engine 2: 695528





Ship: N764CK Engine 1: 695527





Ship: N764CK Engine 2: 695589





Ship: N767AX Engine 1: 580173





Ship: N767AX Engine 2: 580196





Ship: N768AX Engine 1: 580351





Ship: N768AX Engine 2: 580236





Ship: N774AX Engine 1: 580394





Ship: N774AX Engine 2: 580172





Ship: N783AX Engine 1: 580144





Ship: N783AX Engine 2: 580163





Ship: N797AX Engine 1: 580271





Ship: N797AX Engine 2: 580157