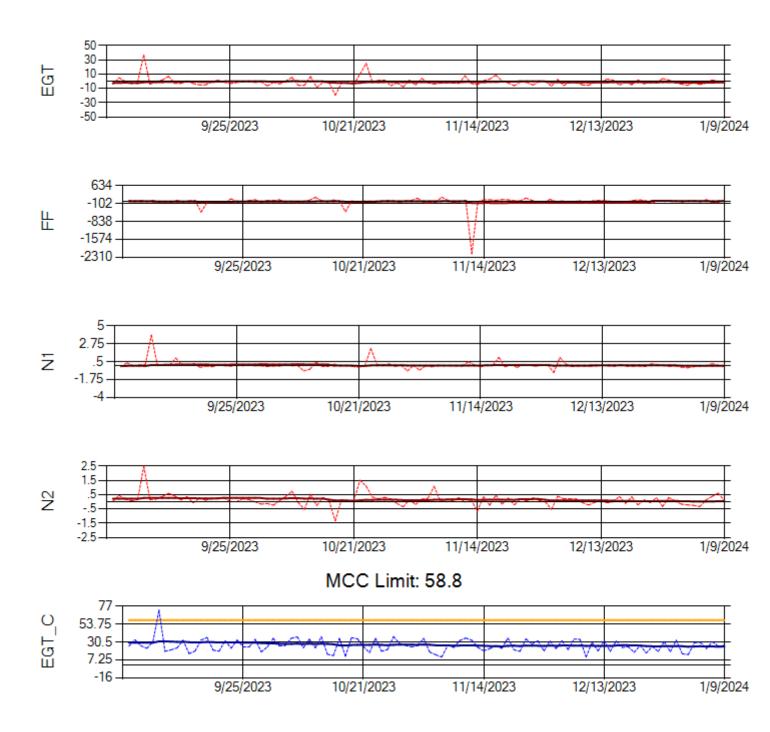

Ship: N760CK Engine 1: 707242

MCC Limit: 40

Ship: N760CK Engine 2: 702334

Ship: N762CK Engine 1: 695145

Ship: N762CK Engine 2: 695325

Ship: N763CK Engine 1: 695625

Ship: N763CK Engine 2: 695528

Ship: N764CK Engine 1: 695527