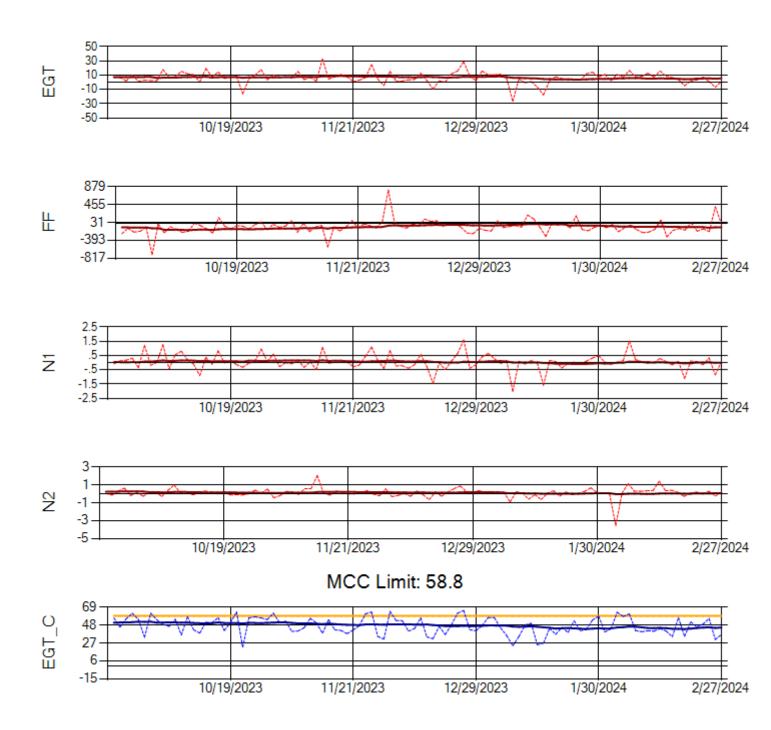

707113





Ship: N390CM Engine 2: 706924





Ship: N391CM Engine 1: 707157





Ship: N391CM Engine 2: 707151





Ship: N744AX Engine 1: 580114





Ship: N744AX Engine 2: 580410





Ship: N750AX Engine 1: 580223





Ship: N750AX Engine 2: 580151





Ship: N760CK Engine 1: 707242



MCC Limit: 40



Ship: N760CK Engine 2: 702334





Ship: N762CK Engine 1: 695145







Ship: N762CK Engine 2: 695325







Ship: N763CK Engine 1: 695625







Ship: N763CK Engine 2: 695528





Ship: N764CK Engine 1: 695527





Ship: N764CK Engine 2: 695589





Ship: N767AX Engine 1: 580173





Ship: N767AX Engine 2: 580196





Ship: N768AX Engine 1: 580351





Ship: N768AX Engine 2: 580236





Ship: N774AX Engine 1: 580394





Ship: N774AX Engine 2: 580172





Ship: N783AX Engine 1: 580144





Ship: N783AX Engine 2: 580163





Ship: N797AX Engine 1: 580271





Ship: N797AX Engine 2: 580157