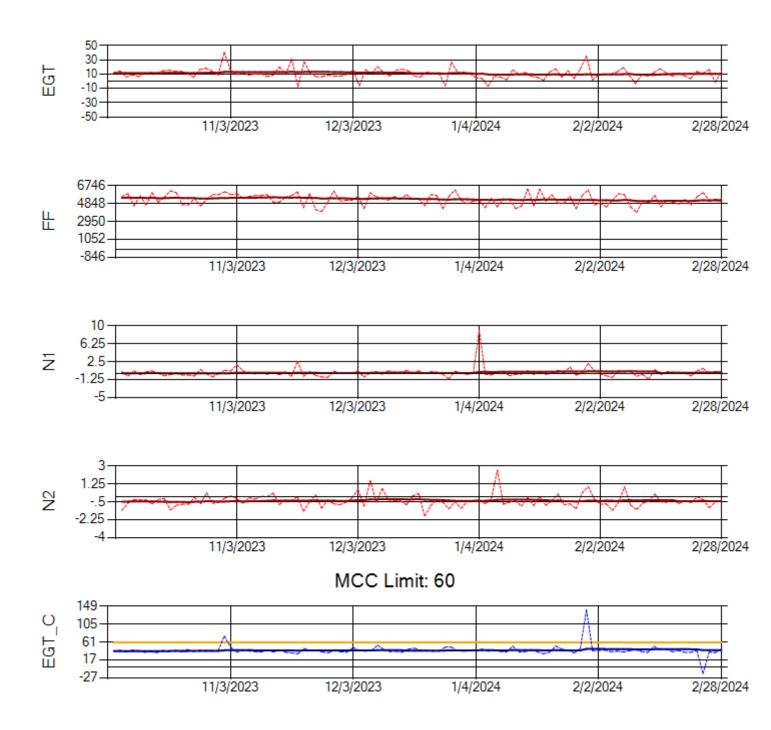

Ship: N760CK Engine 1: 707242

MCC Limit: 40

Ship: N760CK Engine 2: 702334

Ship: N762CK Engine 1: 695145

Ship: N762CK Engine 2: 695325

Ship: N763CK Engine 1: 695625

Ship: N763CK Engine 2: 695528

Ship: N764CK Engine 1: 695527