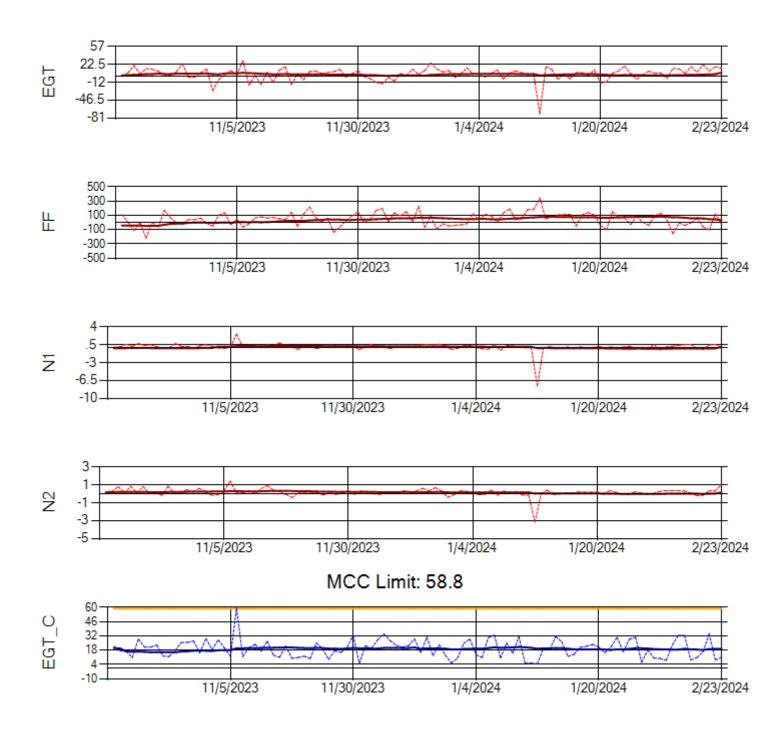

Ship: N760CK Engine 1: 707242

MCC Limit: 40

Ship: N760CK Engine 2: 702334

Ship: N762CK Engine 1: 695145

Ship: N762CK Engine 2: 695325

Ship: N763CK Engine 1: 695625

Ship: N763CK Engine 2: 695528

Ship: N764CK Engine 1: 695527