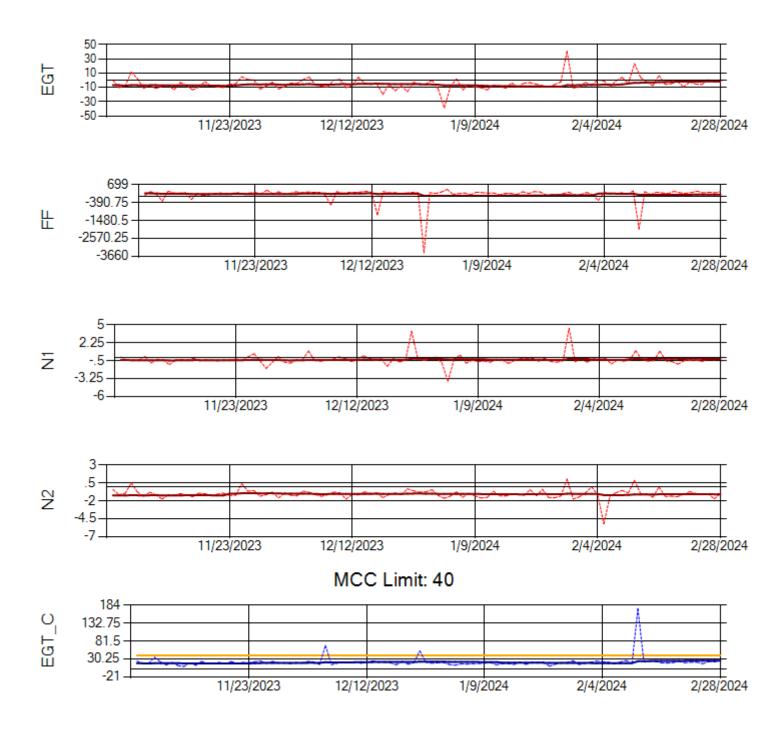

Ship: N760CK Engine 1: 707242

MCC Limit: 40

Ship: N760CK Engine 2: 702334

Ship: N762CK Engine 1: 695145

Ship: N762CK Engine 2: 695325

Ship: N763CK Engine 1: 695625

Ship: N763CK Engine 2: 695528

Ship: N764CK Engine 1: 695527