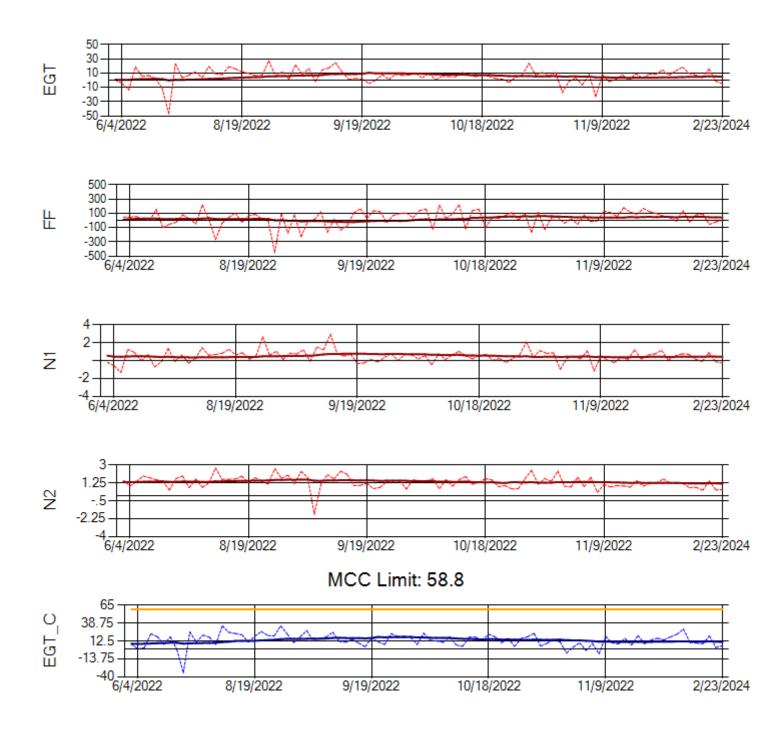

Ship: N760CK Engine 1: 707242

MCC Limit: 40

Ship: N760CK Engine 2: 702334

Ship: N762CK Engine 1: 695145

Ship: N762CK Engine 2: 695325

Ship: N763CK Engine 1: 695625

Ship: N763CK Engine 2: 695528

Ship: N764CK Engine 1: 695527