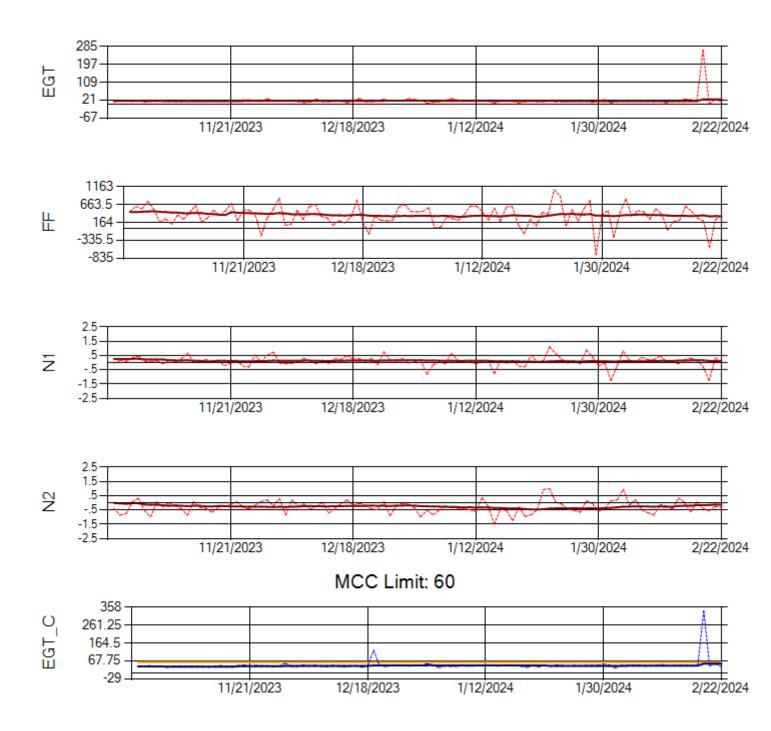

Ship: N760CK Engine 1: 707242

MCC Limit: 40

Ship: N760CK Engine 2: 702334

Ship: N762CK Engine 1: 695145

Ship: N762CK Engine 2: 695325

Ship: N763CK Engine 1: 695625

Ship: N763CK Engine 2: 695528

Ship: N764CK Engine 1: 695527