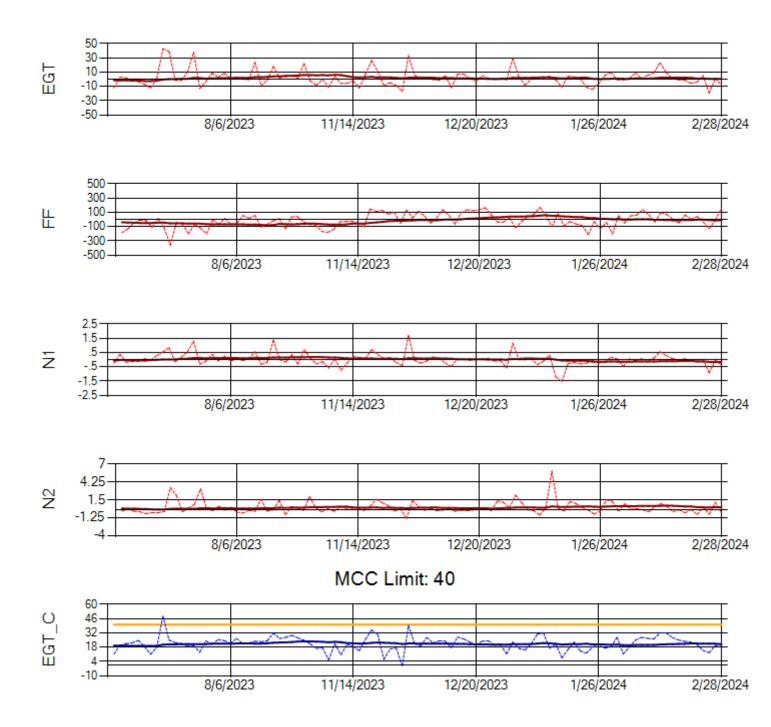

Ship: N760CK Engine 1: 707242

MCC Limit: 40

Ship: N760CK Engine 2: 702334

Ship: N762CK Engine 1: 695145

Ship: N762CK Engine 2: 695325

Ship: N763CK Engine 1: 695625

Ship: N763CK Engine 2: 695528

Ship: N764CK Engine 1: 695527