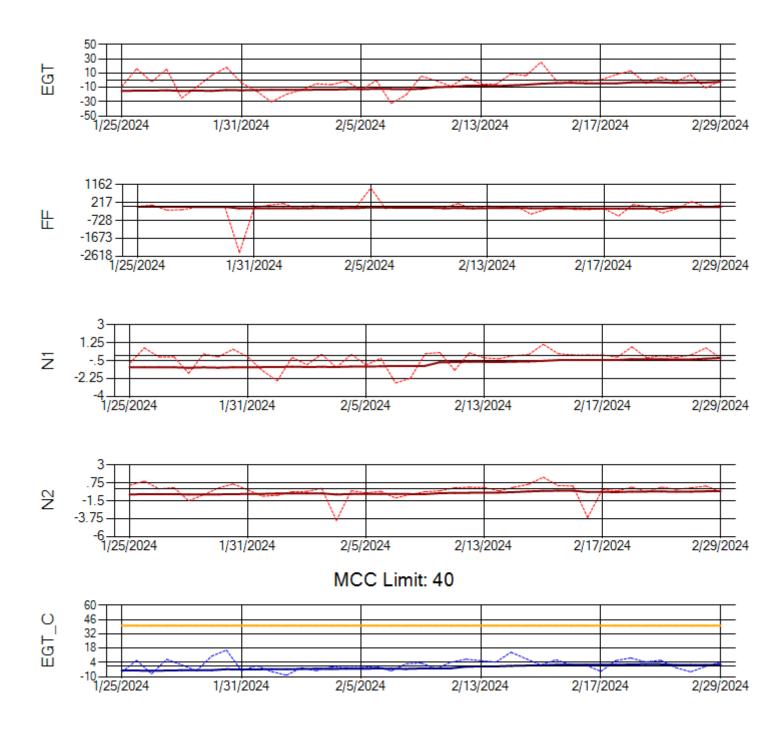

Ship: N760CK Engine 1: 707242

MCC Limit: 40

Ship: N760CK Engine 2: 702334

Ship: N762CK Engine 1: 695145

Ship: N762CK Engine 2: 695325

Ship: N763CK Engine 1: 695625

Ship: N763CK Engine 2: 695528

Ship: N764CK Engine 1: 695527