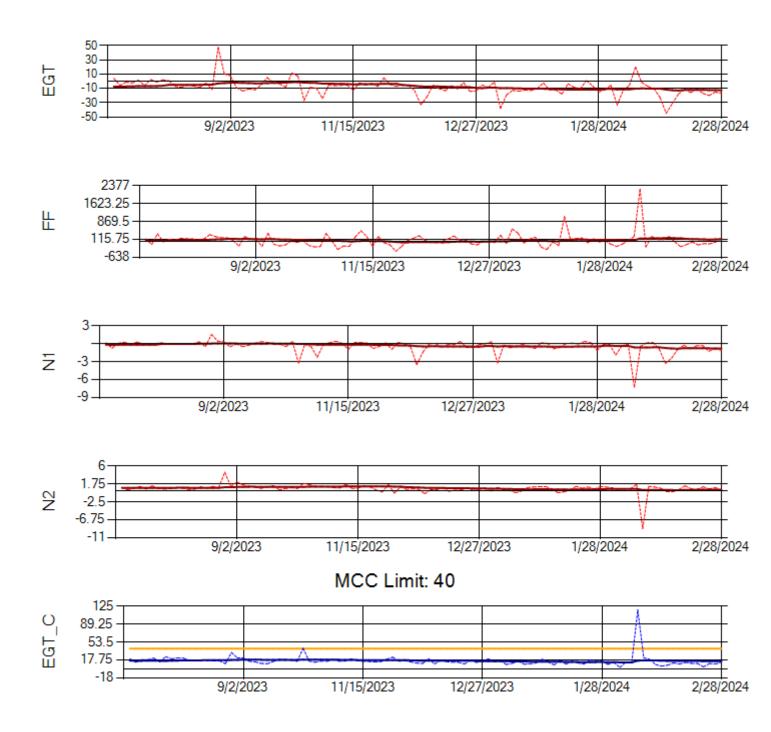

Ship: N760CK Engine 1: 707242

MCC Limit: 40

Ship: N760CK Engine 2: 702334

Ship: N762CK Engine 1: 695145

Ship: N762CK Engine 2: 695325

Ship: N763CK Engine 1: 695625

Ship: N763CK Engine 2: 695528

Ship: N764CK Engine 1: 695527