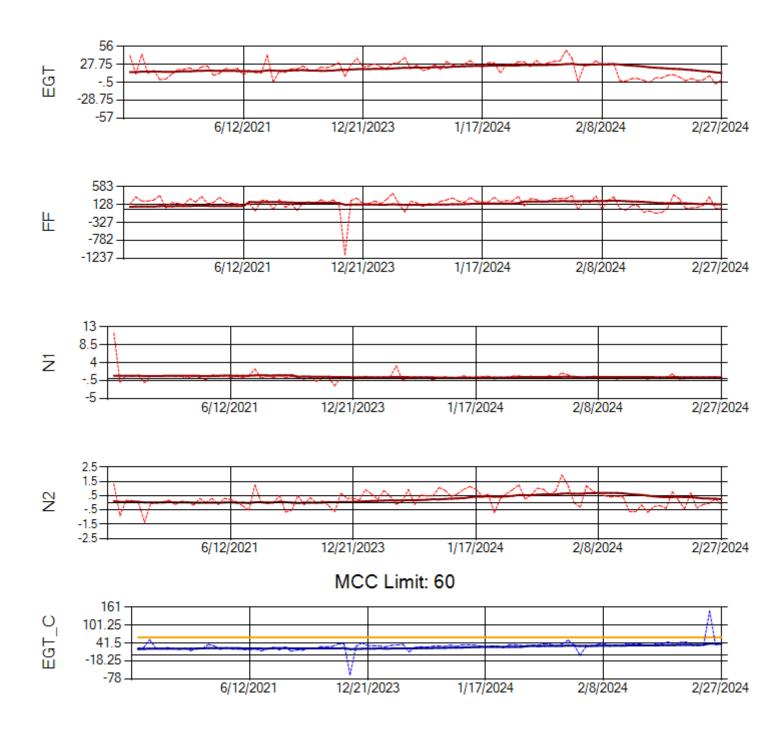

Ship: N760CK Engine 1: 707242

MCC Limit: 40

Ship: N760CK Engine 2: 702334

Ship: N762CK Engine 1: 695145

Ship: N762CK Engine 2: 695325

Ship: N763CK Engine 1: 695625

Ship: N763CK Engine 2: 695528

Ship: N764CK Engine 1: 695527