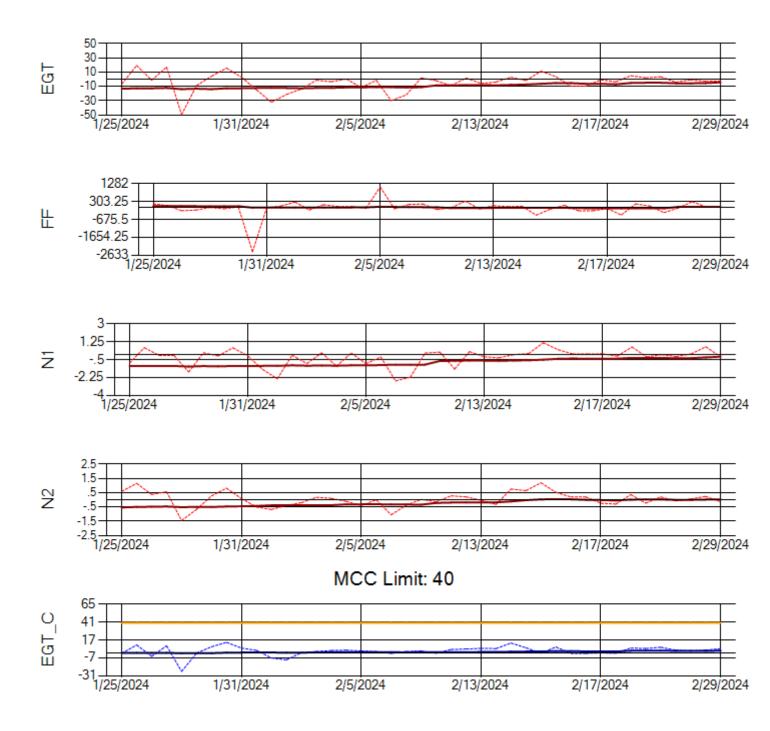

Ship: N760CK Engine 1: 707242

MCC Limit: 40

Ship: N760CK Engine 2: 702334

Ship: N762CK Engine 1: 695145

Ship: N762CK Engine 2: 695325

Ship: N763CK Engine 1: 695625

Ship: N763CK Engine 2: 695528

Ship: N764CK Engine 1: 695527