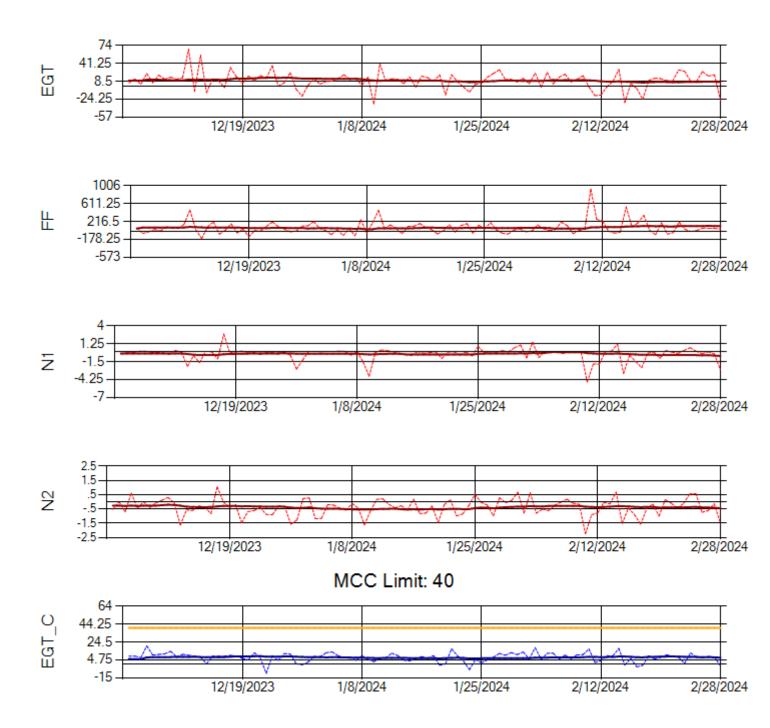

Ship: N760CK Engine 1: 707242

MCC Limit: 40

Ship: N760CK Engine 2: 702334

Ship: N762CK Engine 1: 695145

Ship: N762CK Engine 2: 695325

Ship: N763CK Engine 1: 695625

Ship: N763CK Engine 2: 695528

Ship: N764CK Engine 1: 695527