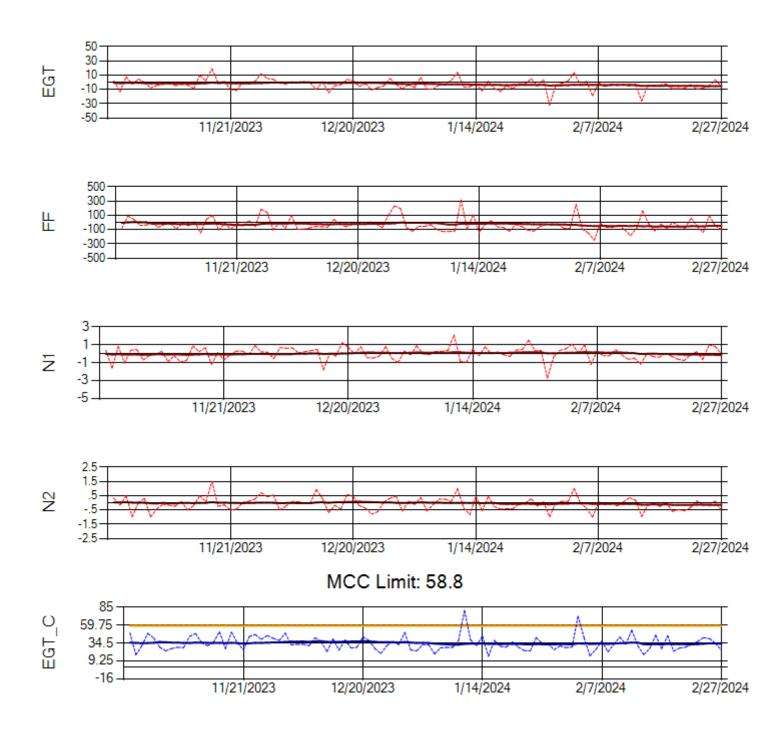

6CY Engine 2: 729023





Ship: N290CM Engine 1: 702426





Ship: N290CM Engine 2: 706997





Ship: N312AA Engine 1: 580269





Ship: N312AA Engine 2: 580234





Ship: N317CM Engine 1: 690218







Ship: N317CM Engine 2: 695446





Ship: N362CM Engine 1: 695687







Ship: N362CM Engine 2: 690382







Ship: N364CM Engine 1: 690208







Ship: N364CM Engine 2: 695533





Ship: N371CM Engine 1: 690331





Ship: N371CM Engine 2: 690380





Ship: N372CM Engine 1: 695245





Ship: N372CM Engine 2: 695283





Ship: N390CM Engine 1: 707113





Ship: N390CM Engine 2: 706924





Ship: N391CM Engine 1: 707157





Ship: N391CM Engine 2: 707151





Ship: N744AX Engine 1: 580114





Ship: N744AX Engine 2: 580410





Ship: N750AX Engine 1: 580223





Ship: N750AX Engine 2: 580151





Ship: N760CK Engine 1: 707242



MCC Limit: 40



Ship: N760CK Engine 2: 702334





Ship: N762CK Engine 1: 695145







Ship: N762CK Engine 2: 695325







Ship: N763CK Engine 1: 695625







Ship: N763CK Engine 2: 695528





Ship: N764CK Engine 1: 695527





Ship: N764CK Engine 2: 695589





Ship: N767AX Engine 1: 580173





Ship: N767AX Engine 2: 580196





Ship: N768AX Engine 1: 580351





Ship: N768AX Engine 2: 580236





Ship: N774AX Engine 1: 580394





Ship: N774AX Engine 2: 580172





Ship: N783AX Engine 1: 580144





Ship: N783AX Engine 2: 580163





Ship: N797AX Engine 1: 580271





Ship: N797AX Engine 2: 580157