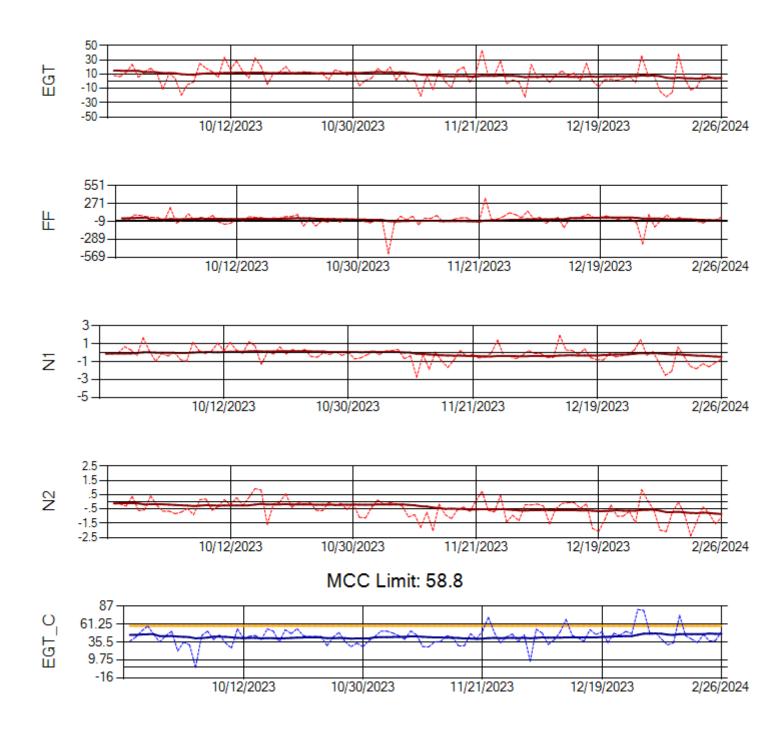

695283





Ship: N390CM Engine 1: 707113





Ship: N390CM Engine 2: 706924





Ship: N391CM Engine 1: 707157





Ship: N391CM Engine 2: 707151





Ship: N744AX Engine 1: 580114





Ship: N744AX Engine 2: 580410





Ship: N750AX Engine 1: 580223





Ship: N750AX Engine 2: 580151





Ship: N760CK Engine 1: 707242



MCC Limit: 40



Ship: N760CK Engine 2: 702334





Ship: N762CK Engine 1: 695145







Ship: N762CK Engine 2: 695325







Ship: N763CK Engine 1: 695625







Ship: N763CK Engine 2: 695528





Ship: N764CK Engine 1: 695527





Ship: N764CK Engine 2: 695589





Ship: N767AX Engine 1: 580173





Ship: N767AX Engine 2: 580196





Ship: N768AX Engine 1: 580351





Ship: N768AX Engine 2: 580236





Ship: N774AX Engine 1: 580394





Ship: N774AX Engine 2: 580172





Ship: N783AX Engine 1: 580144





Ship: N783AX Engine 2: 580163





Ship: N797AX Engine 1: 580271





Ship: N797AX Engine 2: 580157