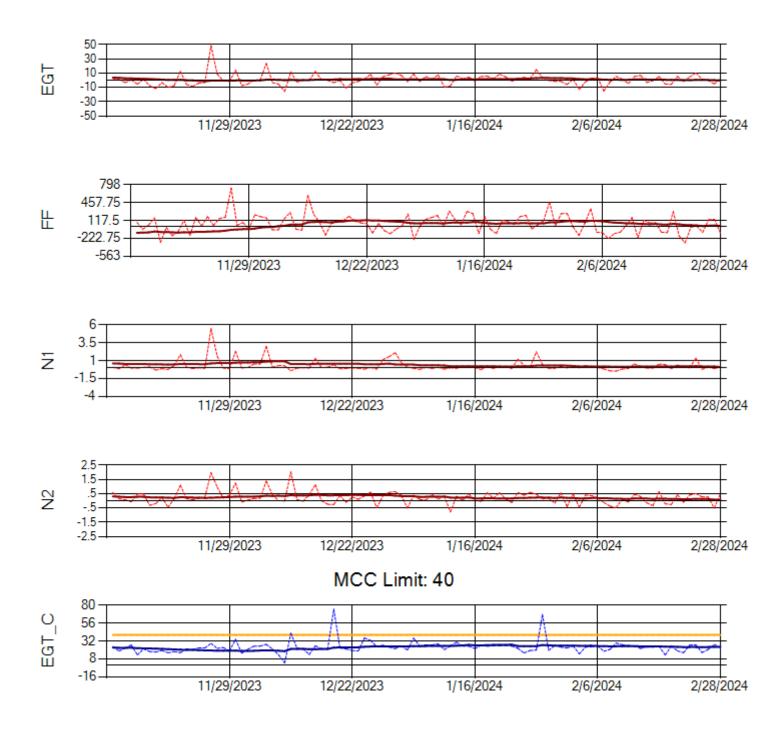

Ship: N760CK Engine 1: 707242

MCC Limit: 40

Ship: N760CK Engine 2: 702334

Ship: N762CK Engine 1: 695145

Ship: N762CK Engine 2: 695325

Ship: N763CK Engine 1: 695625

Ship: N763CK Engine 2: 695528

Ship: N764CK Engine 1: 695527