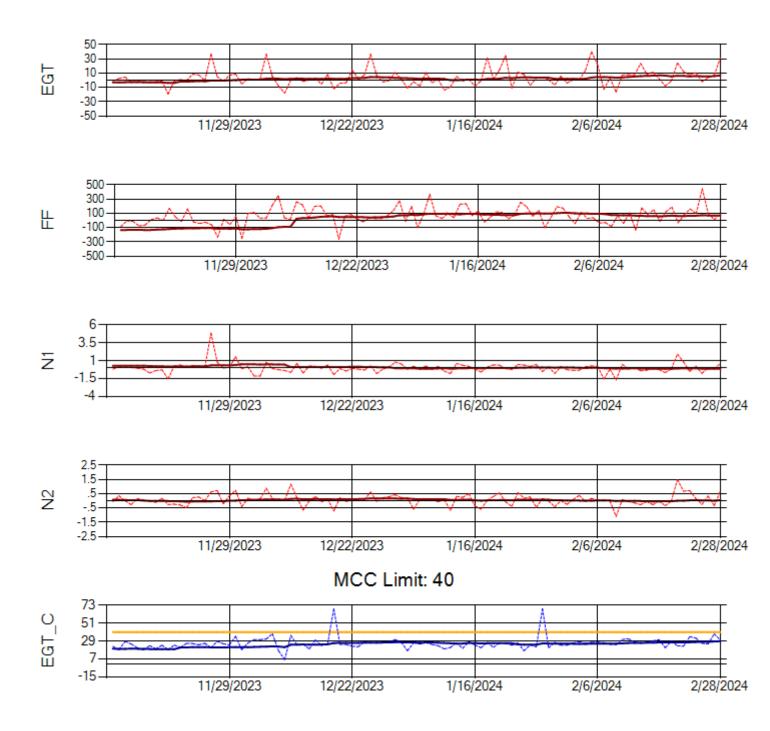

Ship: N760CK Engine 1: 707242

MCC Limit: 40

Ship: N760CK Engine 2: 702334

Ship: N762CK Engine 1: 695145

Ship: N762CK Engine 2: 695325

Ship: N763CK Engine 1: 695625

Ship: N763CK Engine 2: 695528

Ship: N764CK Engine 1: 695527