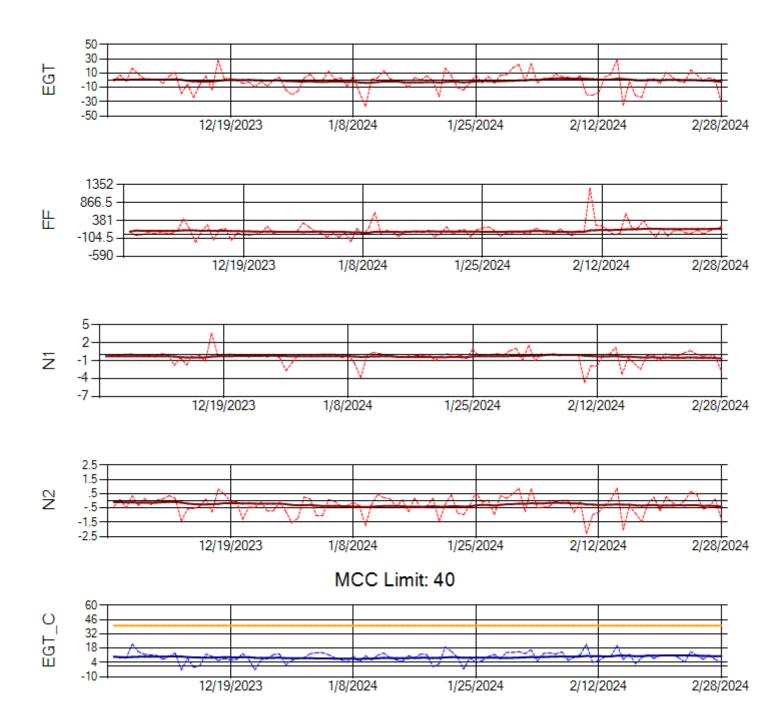

Ship: N760CK Engine 1: 707242

MCC Limit: 40

Ship: N760CK Engine 2: 702334

Ship: N762CK Engine 1: 695145

Ship: N762CK Engine 2: 695325

Ship: N763CK Engine 1: 695625

Ship: N763CK Engine 2: 695528

Ship: N764CK Engine 1: 695527