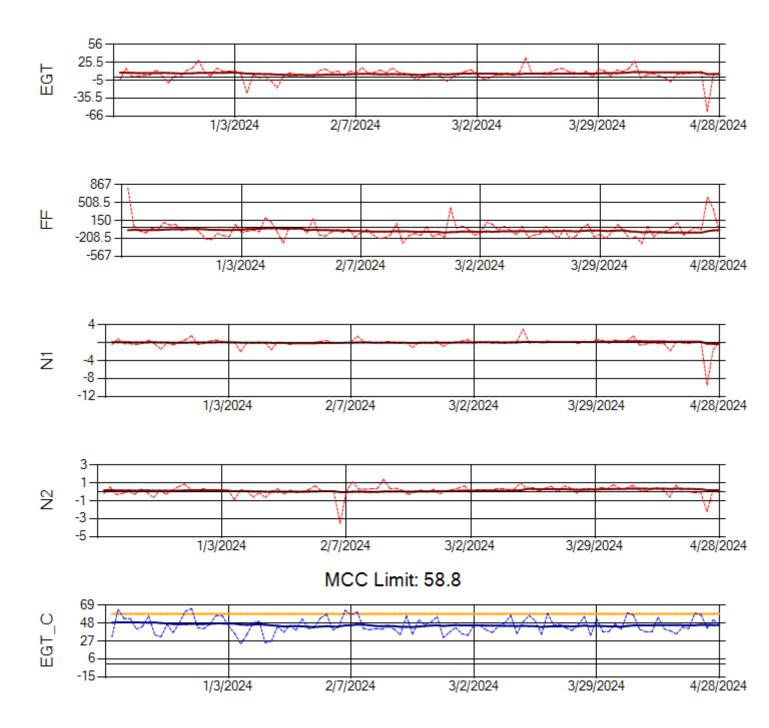

Ship: N290CM Engine 2: 706997

Ship: N312AA Engine 1: 580269

Ship: N312AA Engine 2: 580234

Ship: N317CM Engine 1: 690218

Ship: N317CM Engine 2: 695446

Ship: N362CM Engine 1: 695465

MCC Limit: 40

Ship: N362CM Engine 2: 690382