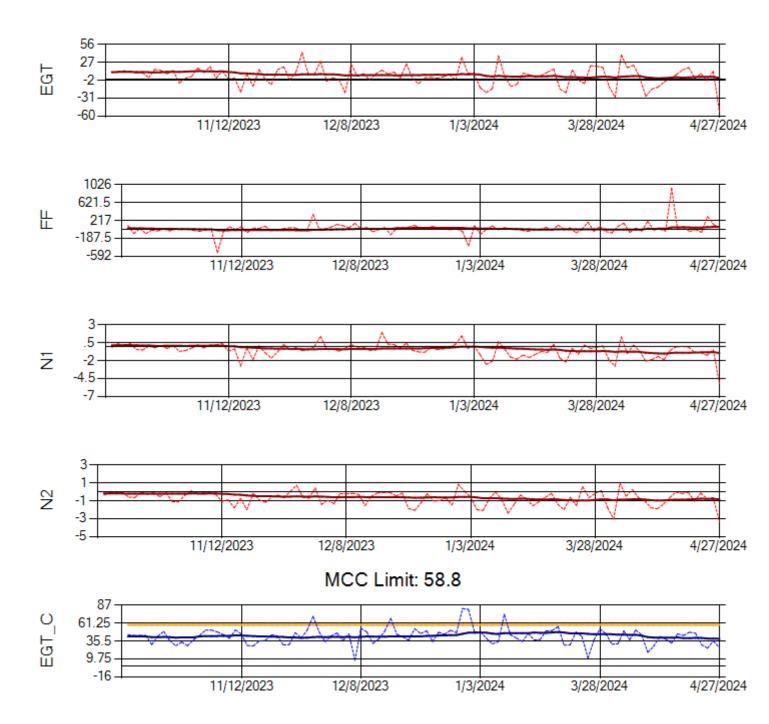

Ship: N290CM Engine 2: 706997

Ship: N312AA Engine 1: 580269

Ship: N312AA Engine 2: 580234

Ship: N317CM Engine 1: 690218

Ship: N317CM Engine 2: 695446

Ship: N362CM Engine 1: 695465

MCC Limit: 40

Ship: N362CM Engine 2: 690382