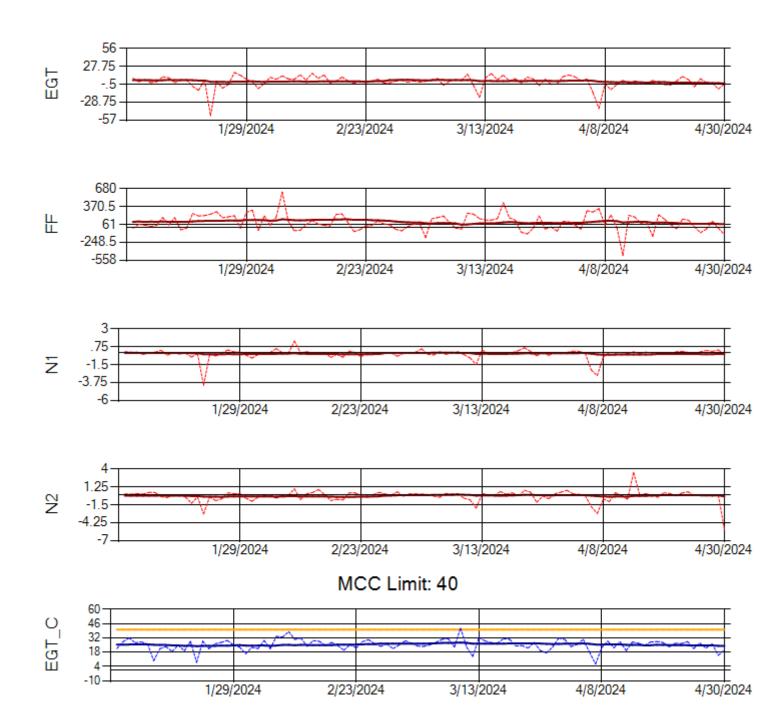

Ship: N290CM Engine 2: 706997

Ship: N312AA Engine 1: 580269

Ship: N312AA Engine 2: 580234

Ship: N317CM Engine 1: 690218

Ship: N317CM Engine 2: 695446

Ship: N362CM Engine 1: 695465

MCC Limit: 40

Ship: N362CM Engine 2: 690382