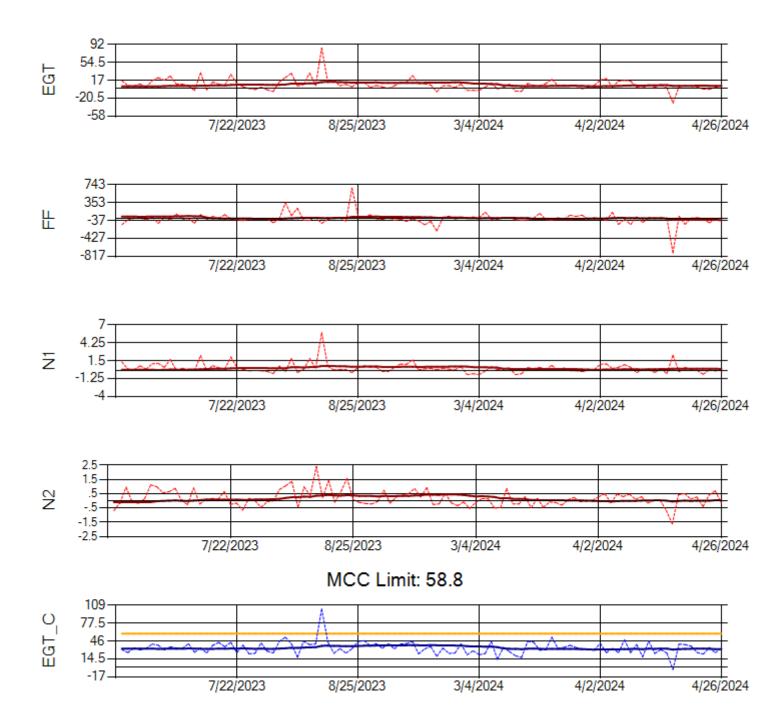

Ship: N290CM Engine 2: 706997

Ship: N312AA Engine 1: 580269

Ship: N312AA Engine 2: 580234

Ship: N317CM Engine 1: 690218

Ship: N317CM Engine 2: 695446

Ship: N362CM Engine 1: 695465

MCC Limit: 40

Ship: N362CM Engine 2: 690382