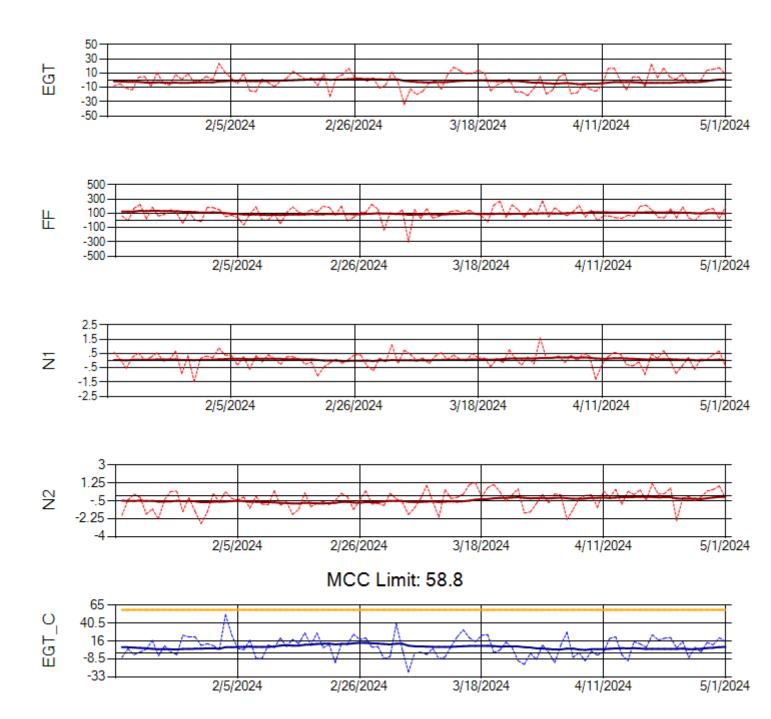

Ship: N290CM Engine 2: 706997

Ship: N312AA Engine 1: 580269

Ship: N312AA Engine 2: 580234

Ship: N317CM Engine 1: 690218

Ship: N317CM Engine 2: 695446

Ship: N362CM Engine 1: 695465

MCC Limit: 40

Ship: N362CM Engine 2: 690382