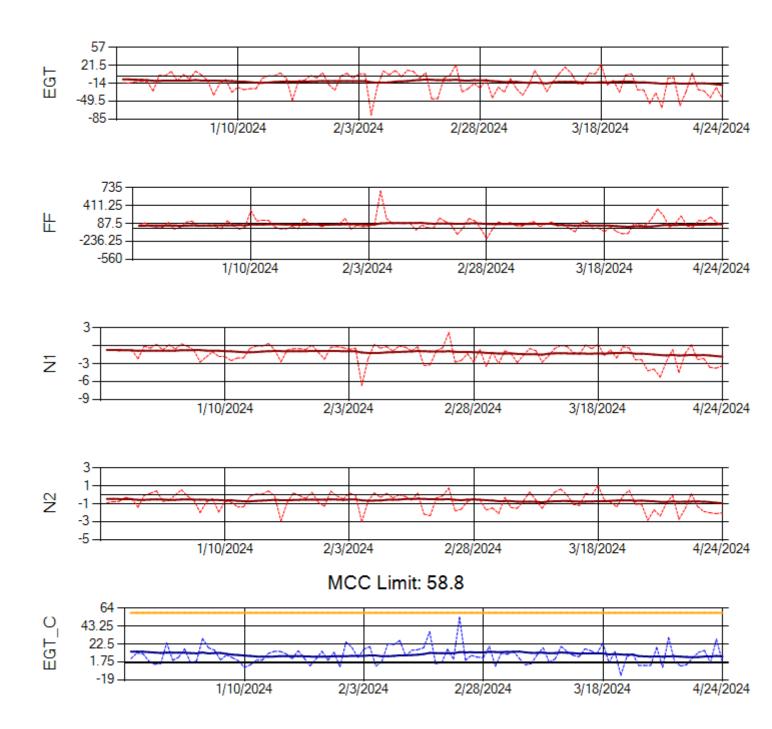

Ship: N290CM Engine 2: 706997

Ship: N312AA Engine 1: 580269

Ship: N312AA Engine 2: 580234

Ship: N317CM Engine 1: 690218

Ship: N317CM Engine 2: 695446

Ship: N362CM Engine 1: 695465

MCC Limit: 40

Ship: N362CM Engine 2: 690382