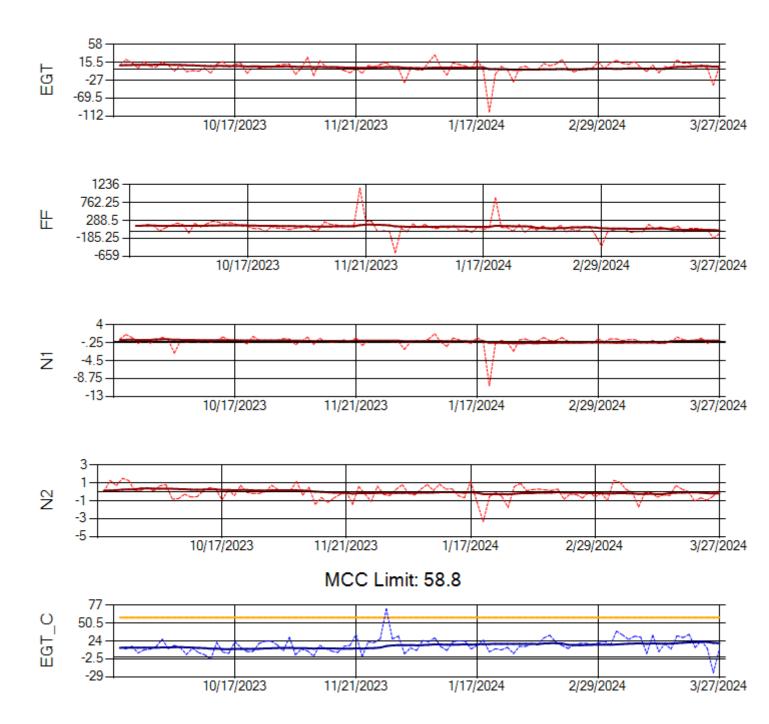

Ship: N290CM Engine 2: 706997

Ship: N312AA Engine 1: 580269

Ship: N312AA Engine 2: 580234

Ship: N317CM Engine 1: 690218

Ship: N317CM Engine 2: 695446

Ship: N362CM Engine 1: 695465

MCC Limit: 40

Ship: N362CM Engine 2: 690382