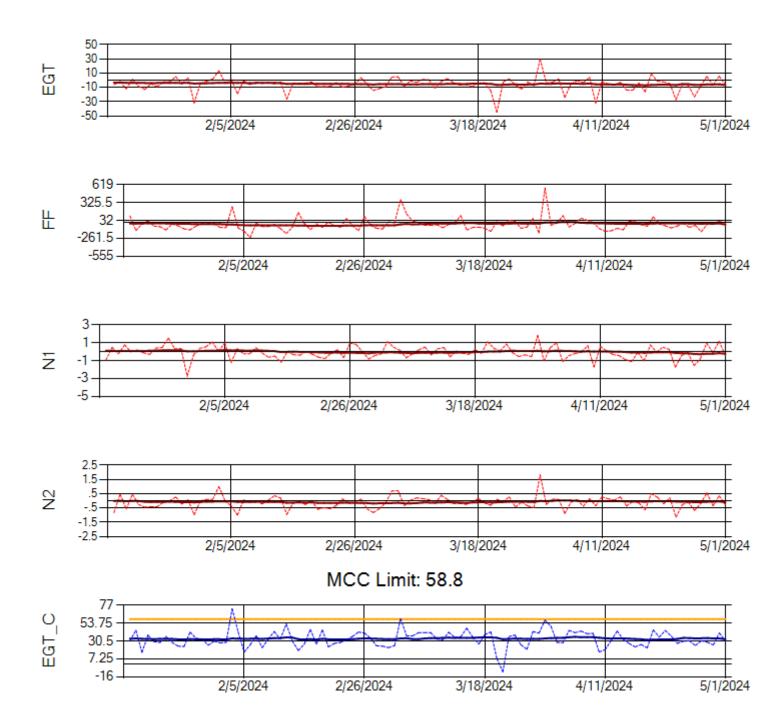

Ship: N290CM Engine 2: 706997

Ship: N312AA Engine 1: 580269

Ship: N312AA Engine 2: 580234

Ship: N317CM Engine 1: 690218

Ship: N317CM Engine 2: 695446

Ship: N362CM Engine 1: 695465

MCC Limit: 40

Ship: N362CM Engine 2: 690382