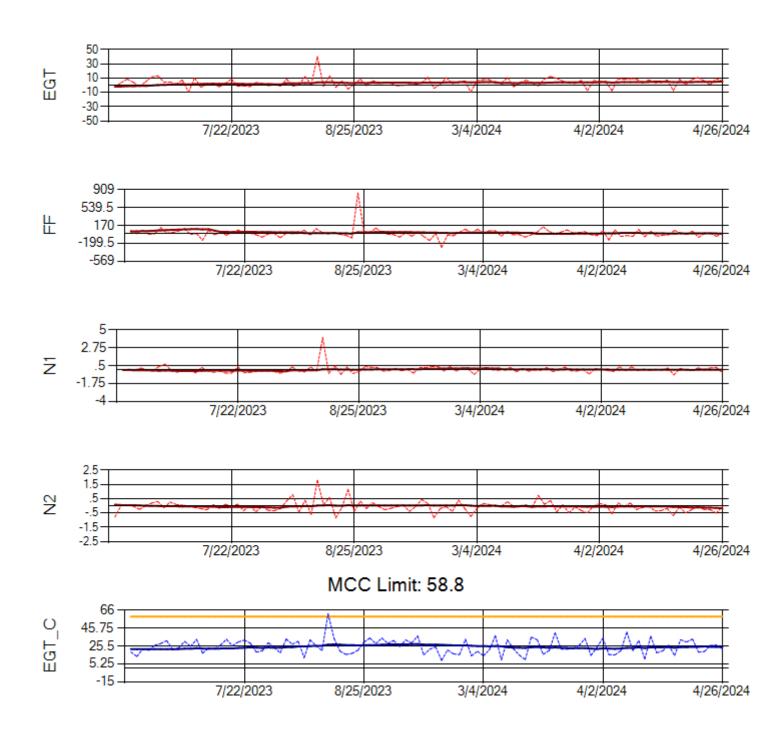

Ship: N290CM Engine 2: 706997

Ship: N312AA Engine 1: 580269

Ship: N312AA Engine 2: 580234

Ship: N317CM Engine 1: 690218

Ship: N317CM Engine 2: 695446

Ship: N362CM Engine 1: 695465

MCC Limit: 40

Ship: N362CM Engine 2: 690382