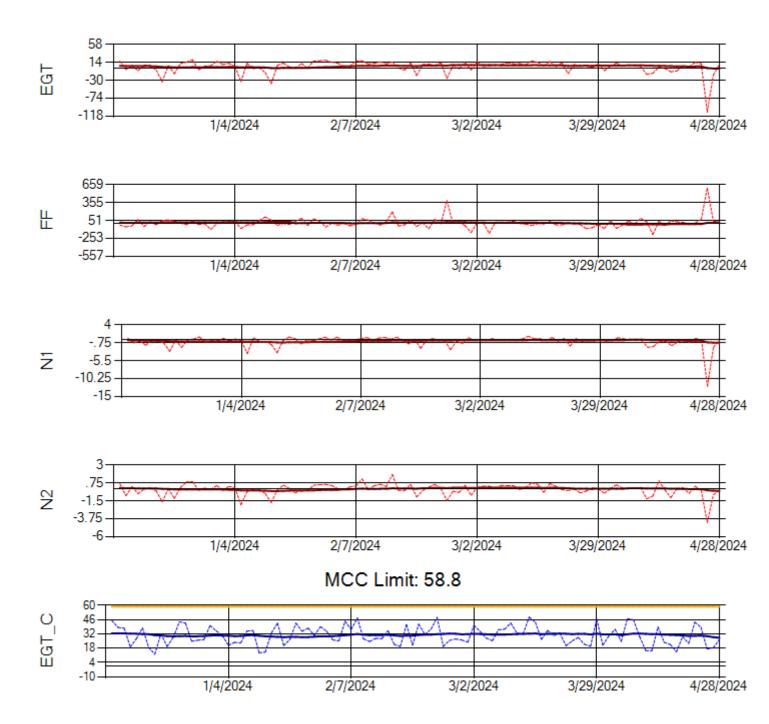

Ship: N290CM Engine 2: 706997

Ship: N312AA Engine 1: 580269

Ship: N312AA Engine 2: 580234

Ship: N317CM Engine 1: 690218

Ship: N317CM Engine 2: 695446

Ship: N362CM Engine 1: 695465

MCC Limit: 40

Ship: N362CM Engine 2: 690382