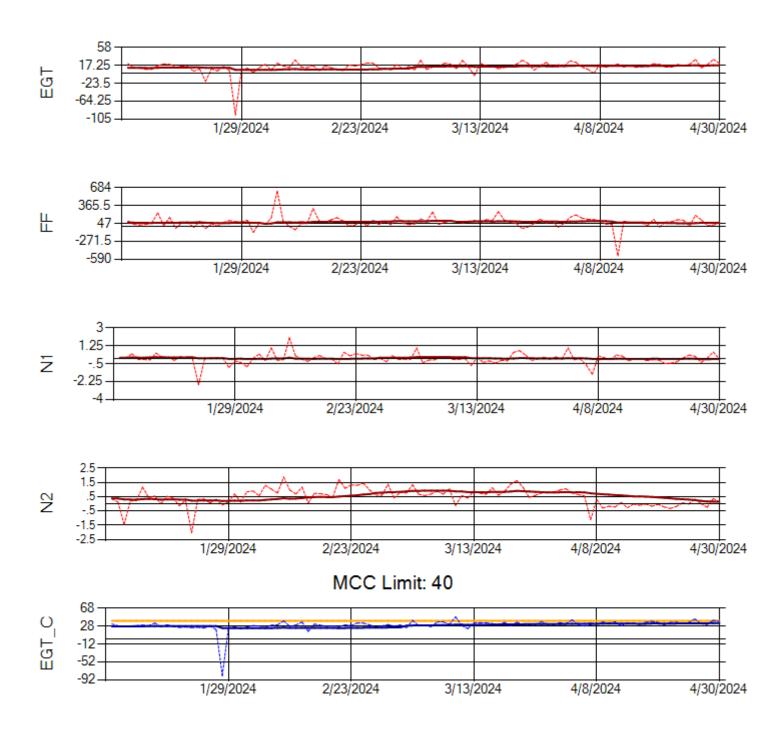

Ship: N290CM Engine 2: 706997

Ship: N312AA Engine 1: 580269

Ship: N312AA Engine 2: 580234

Ship: N317CM Engine 1: 690218

Ship: N317CM Engine 2: 695446

Ship: N362CM Engine 1: 695465

MCC Limit: 40

Ship: N362CM Engine 2: 690382