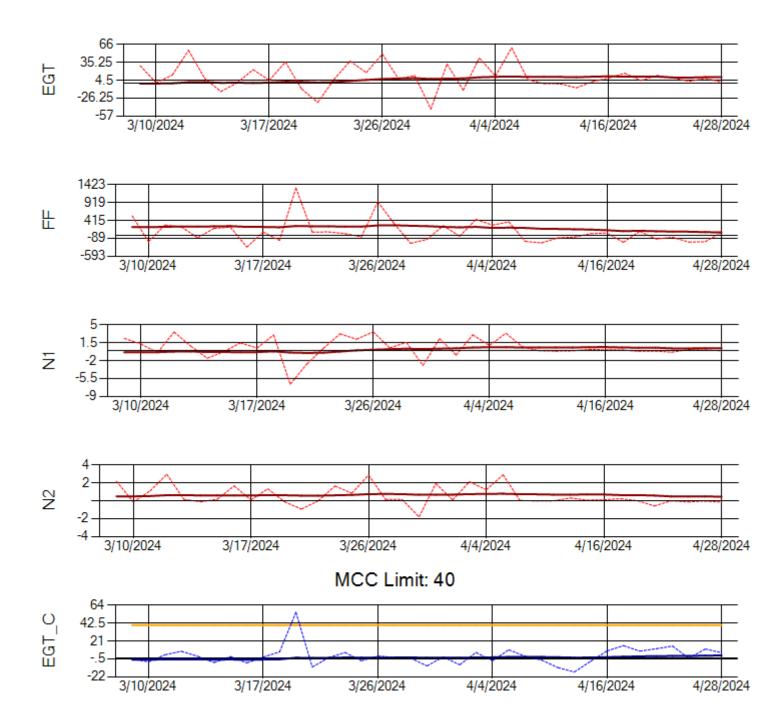

Ship: N290CM Engine 2: 706997

Ship: N312AA Engine 1: 580269

Ship: N312AA Engine 2: 580234

Ship: N317CM Engine 1: 690218

Ship: N317CM Engine 2: 695446

Ship: N362CM Engine 1: 695465

MCC Limit: 40

Ship: N362CM Engine 2: 690382