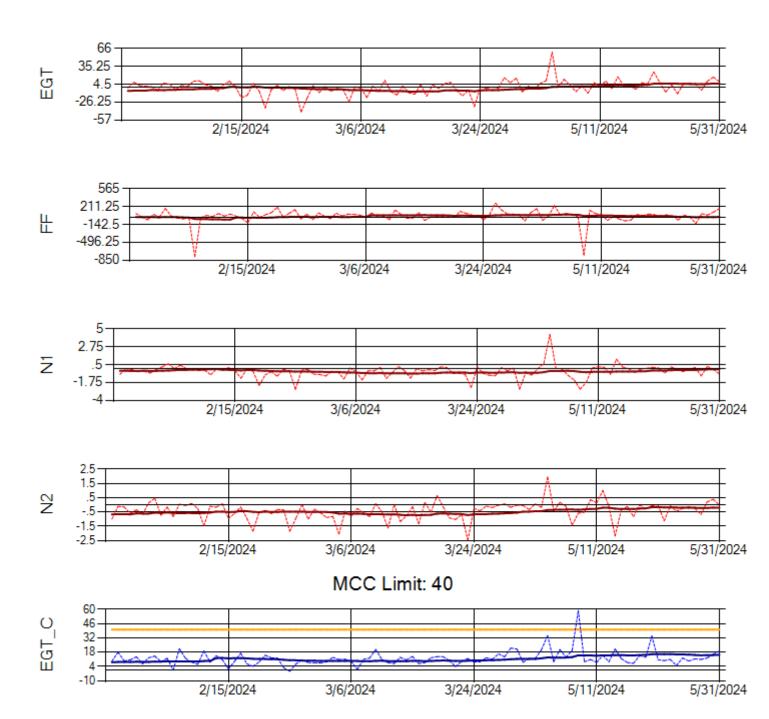

Ship: N290CM Engine 2: 706997

Ship: N312AA Engine 1: 580269

Ship: N312AA Engine 2: 580234

Ship: N317CM Engine 1: 690218

Ship: N317CM Engine 2: 695446

Ship: N362CM Engine 1: 695465

MCC Limit: 40

Ship: N362CM Engine 2: 690382