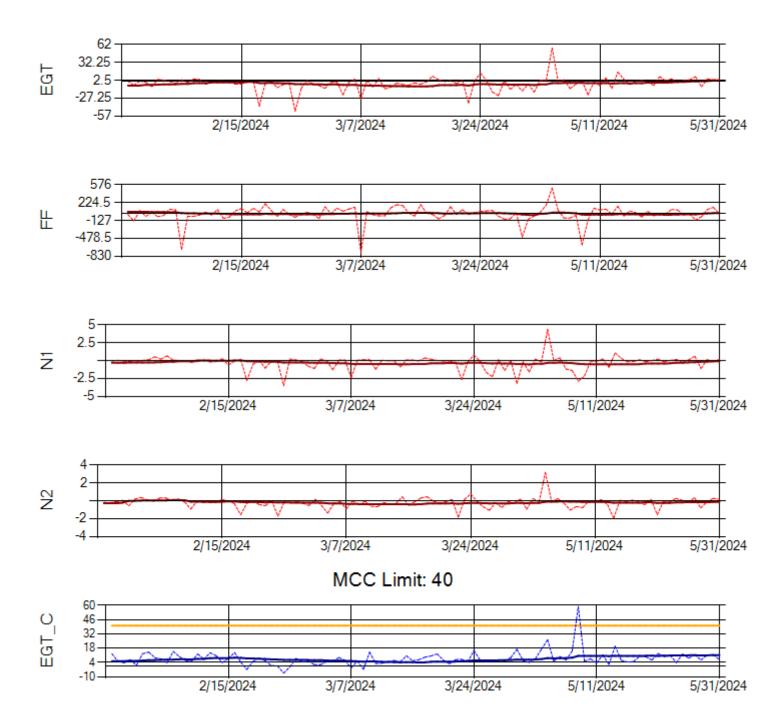

Ship: N290CM Engine 2: 706997

Ship: N312AA Engine 1: 580269

Ship: N312AA Engine 2: 580234

Ship: N317CM Engine 1: 690218

Ship: N317CM Engine 2: 695446

Ship: N362CM Engine 1: 695465

MCC Limit: 40

Ship: N362CM Engine 2: 690382