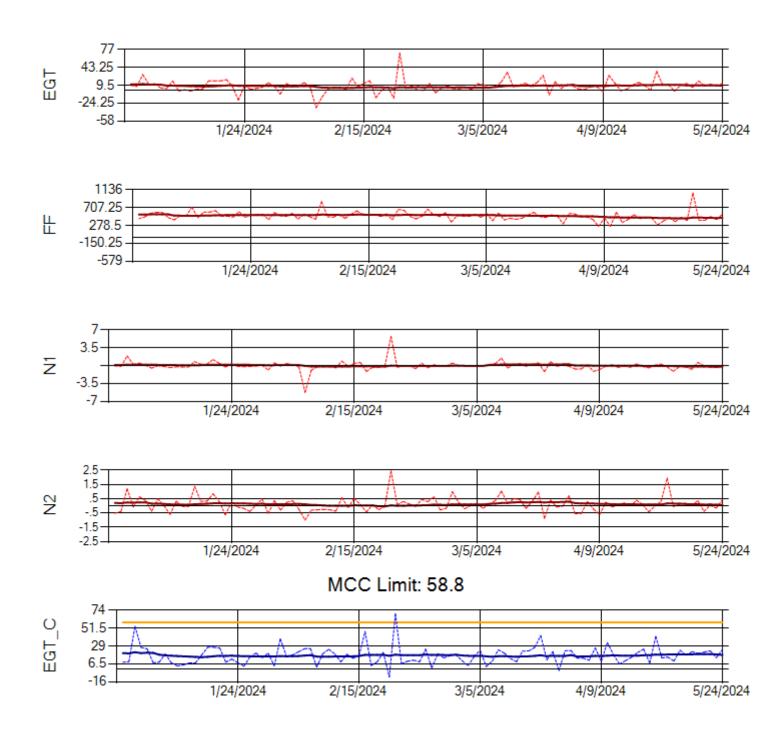

Ship: N290CM Engine 2: 706997

Ship: N312AA Engine 1: 580269

Ship: N312AA Engine 2: 580234

Ship: N317CM Engine 1: 690218

Ship: N317CM Engine 2: 695446

Ship: N362CM Engine 1: 695465

MCC Limit: 40

Ship: N362CM Engine 2: 690382