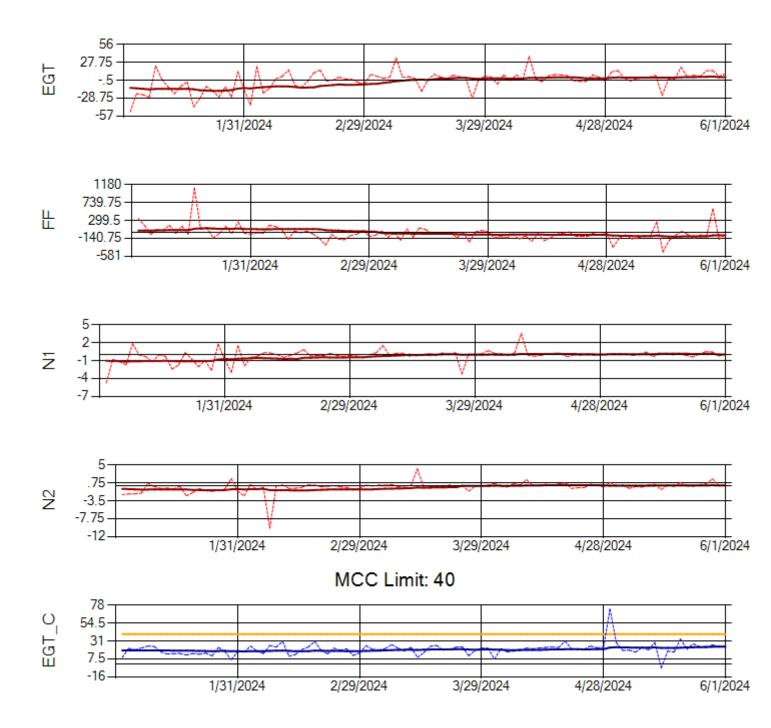

Ship: N290CM Engine 2: 706997

Ship: N312AA Engine 1: 580269

Ship: N312AA Engine 2: 580234

Ship: N317CM Engine 1: 690218

Ship: N317CM Engine 2: 695446

Ship: N362CM Engine 1: 695465

MCC Limit: 40

Ship: N362CM Engine 2: 690382