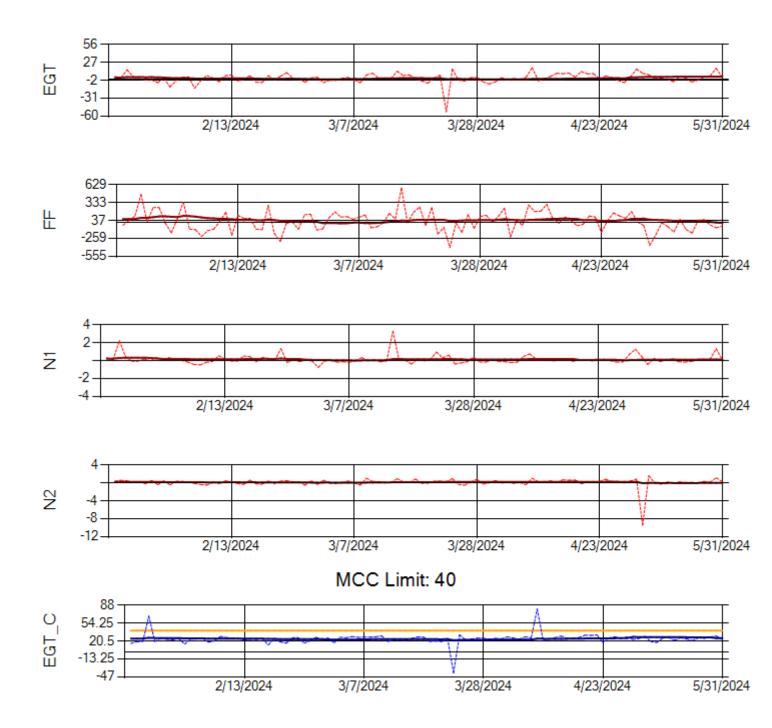

Ship: N290CM Engine 2: 706997

Ship: N312AA Engine 1: 580269

Ship: N312AA Engine 2: 580234

Ship: N317CM Engine 1: 690218

Ship: N317CM Engine 2: 695446

Ship: N362CM Engine 1: 695465

MCC Limit: 40

Ship: N362CM Engine 2: 690382