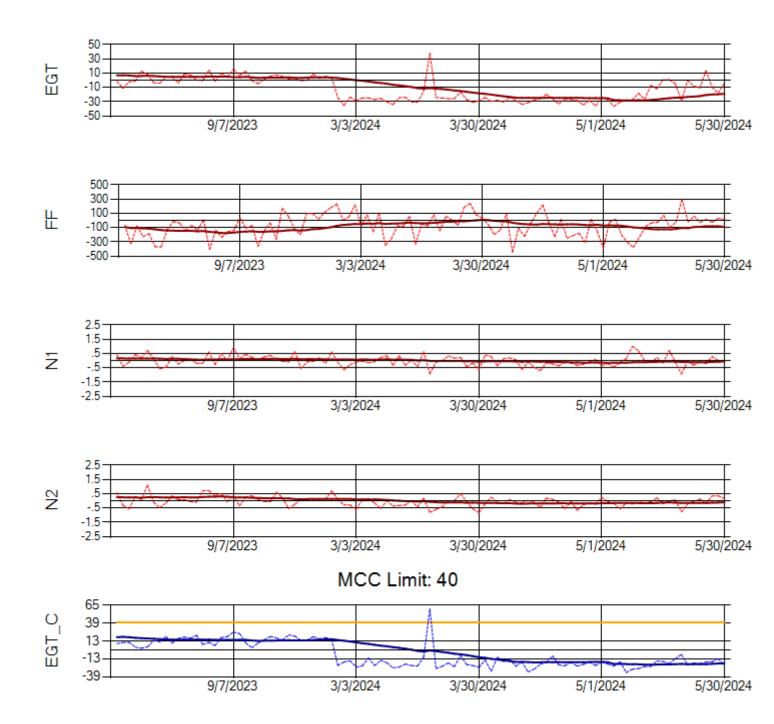

Ship: N290CM Engine 2: 706997

Ship: N312AA Engine 1: 580269

Ship: N312AA Engine 2: 580234

Ship: N317CM Engine 1: 690218

Ship: N317CM Engine 2: 695446

Ship: N362CM Engine 1: 695465

MCC Limit: 40

Ship: N362CM Engine 2: 690382