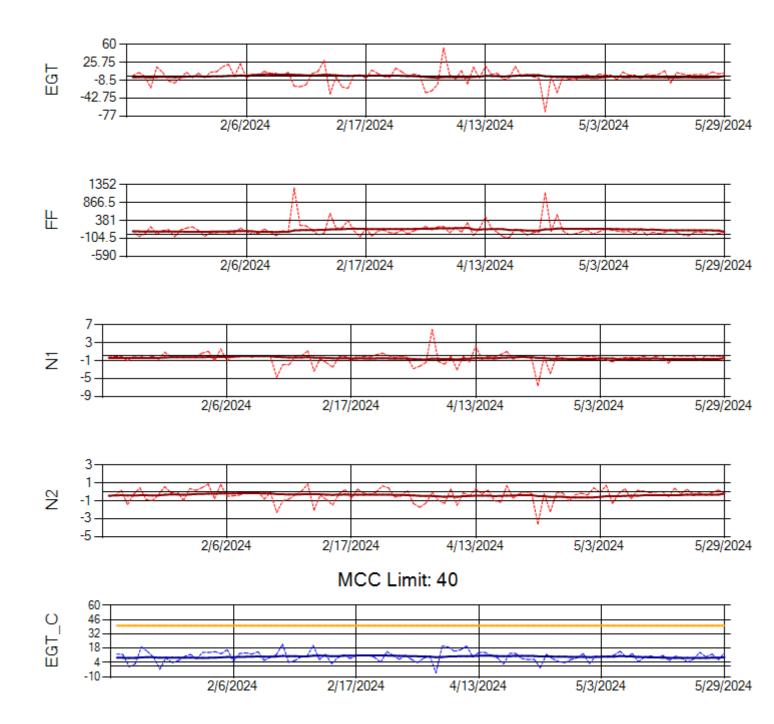

Ship: N290CM Engine 2: 706997

Ship: N312AA Engine 1: 580269

Ship: N312AA Engine 2: 580234

Ship: N317CM Engine 1: 690218

Ship: N317CM Engine 2: 695446

Ship: N362CM Engine 1: 695465

MCC Limit: 40

Ship: N362CM Engine 2: 690382