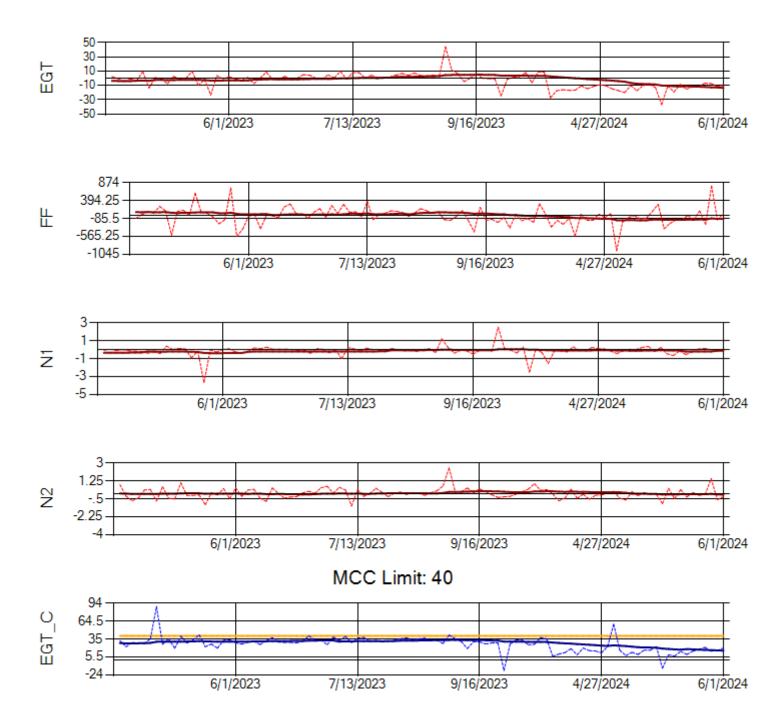

Ship: N290CM Engine 2: 706997

Ship: N312AA Engine 1: 580269

Ship: N312AA Engine 2: 580234

Ship: N317CM Engine 1: 690218

Ship: N317CM Engine 2: 695446

Ship: N362CM Engine 1: 695465

MCC Limit: 40

Ship: N362CM Engine 2: 690382